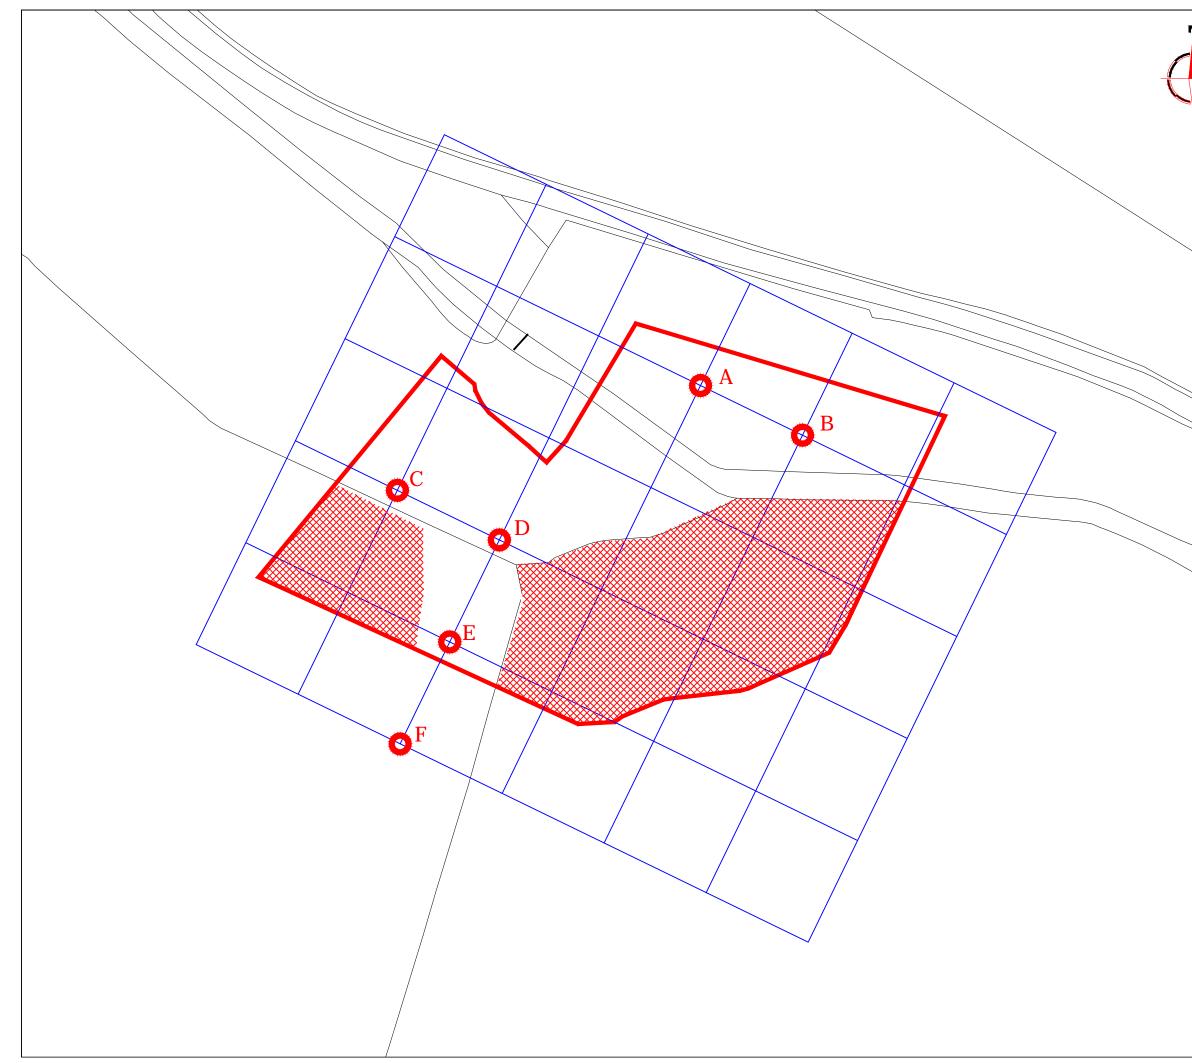

OS 100km square = SU

80

78

77

76

|              | Issue No.                                                                    | Date                   | Amendments     |                  |  |  |  |  |
|--------------|------------------------------------------------------------------------------|------------------------|----------------|------------------|--|--|--|--|
|              | -                                                                            | -                      | -              | N1.4             |  |  |  |  |
|              | © Stratascan Ltd - 2014                                                      |                        |                |                  |  |  |  |  |
|              |                                                                              |                        |                |                  |  |  |  |  |
|              |                                                                              |                        |                |                  |  |  |  |  |
|              |                                                                              |                        |                |                  |  |  |  |  |
|              |                                                                              |                        |                |                  |  |  |  |  |
|              |                                                                              |                        |                |                  |  |  |  |  |
|              |                                                                              |                        |                |                  |  |  |  |  |
|              |                                                                              |                        |                |                  |  |  |  |  |
|              |                                                                              |                        |                |                  |  |  |  |  |
|              |                                                                              |                        |                |                  |  |  |  |  |
|              |                                                                              |                        |                |                  |  |  |  |  |
|              | KEY                                                                          |                        |                |                  |  |  |  |  |
|              | ×××                                                                          |                        |                |                  |  |  |  |  |
|              | Area unsurveyable - oil seed rape                                            |                        |                |                  |  |  |  |  |
|              | OS GRID REFERENCES                                                           |                        |                |                  |  |  |  |  |
|              | A                                                                            | A 434042.47, 177687.93 |                |                  |  |  |  |  |
|              | В                                                                            | B 434069.45, 177674.80 |                |                  |  |  |  |  |
|              | C 433962.27, 177660.23                                                       |                        |                |                  |  |  |  |  |
|              | D 433989.25, 177647.10                                                       |                        |                |                  |  |  |  |  |
|              | E                                                                            | E 433976.12, 177620.13 |                |                  |  |  |  |  |
| $\backslash$ | F                                                                            | -                      |                |                  |  |  |  |  |
|              | Client<br>ENVIRONMENT AGENCY                                                 |                        |                |                  |  |  |  |  |
|              | ENVIRONWENT AGENCI                                                           |                        |                |                  |  |  |  |  |
|              | Project Title Job No. J6901                                                  |                        |                |                  |  |  |  |  |
|              | GEOPHYSICAL SURVEY - EASTBURY,<br>WEST BERKSHIRE                             |                        |                |                  |  |  |  |  |
|              | Subject                                                                      |                        |                |                  |  |  |  |  |
|              | LOCATION OF SURVEY GRIDS AND                                                 |                        |                |                  |  |  |  |  |
|              |                                                                              | REFERENCING            |                |                  |  |  |  |  |
|              | STRATASCAN                                                                   |                        |                |                  |  |  |  |  |
|              | GEOPHYSICS FOR ARCHAEOLOGY                                                   |                        |                |                  |  |  |  |  |
|              | AND ENGINEERING                                                              |                        |                |                  |  |  |  |  |
|              | VINEYARD HOUSE T: 01684 592266<br>UPTON UPON SEVERN E: info@stratascan.co.uk |                        |                |                  |  |  |  |  |
|              | WR8 OSA www.stratascan.co.uk                                                 |                        |                |                  |  |  |  |  |
|              | GPR STA                                                                      |                        |                |                  |  |  |  |  |
|              | SUMO SUMO                                                                    |                        |                |                  |  |  |  |  |
|              | GROUP<br>MEMBER<br>MEMBER                                                    |                        |                |                  |  |  |  |  |
|              | Scale                                                                        |                        |                |                  |  |  |  |  |
|              | 1:<br>Plot                                                                   | 1000                   | Checked by     | Issue No.        |  |  |  |  |
|              |                                                                              | A3                     | DGE            | 01               |  |  |  |  |
|              | Survey<br>MA                                                                 | Y 14                   | Drawn by<br>RD | Figure No.<br>02 |  |  |  |  |