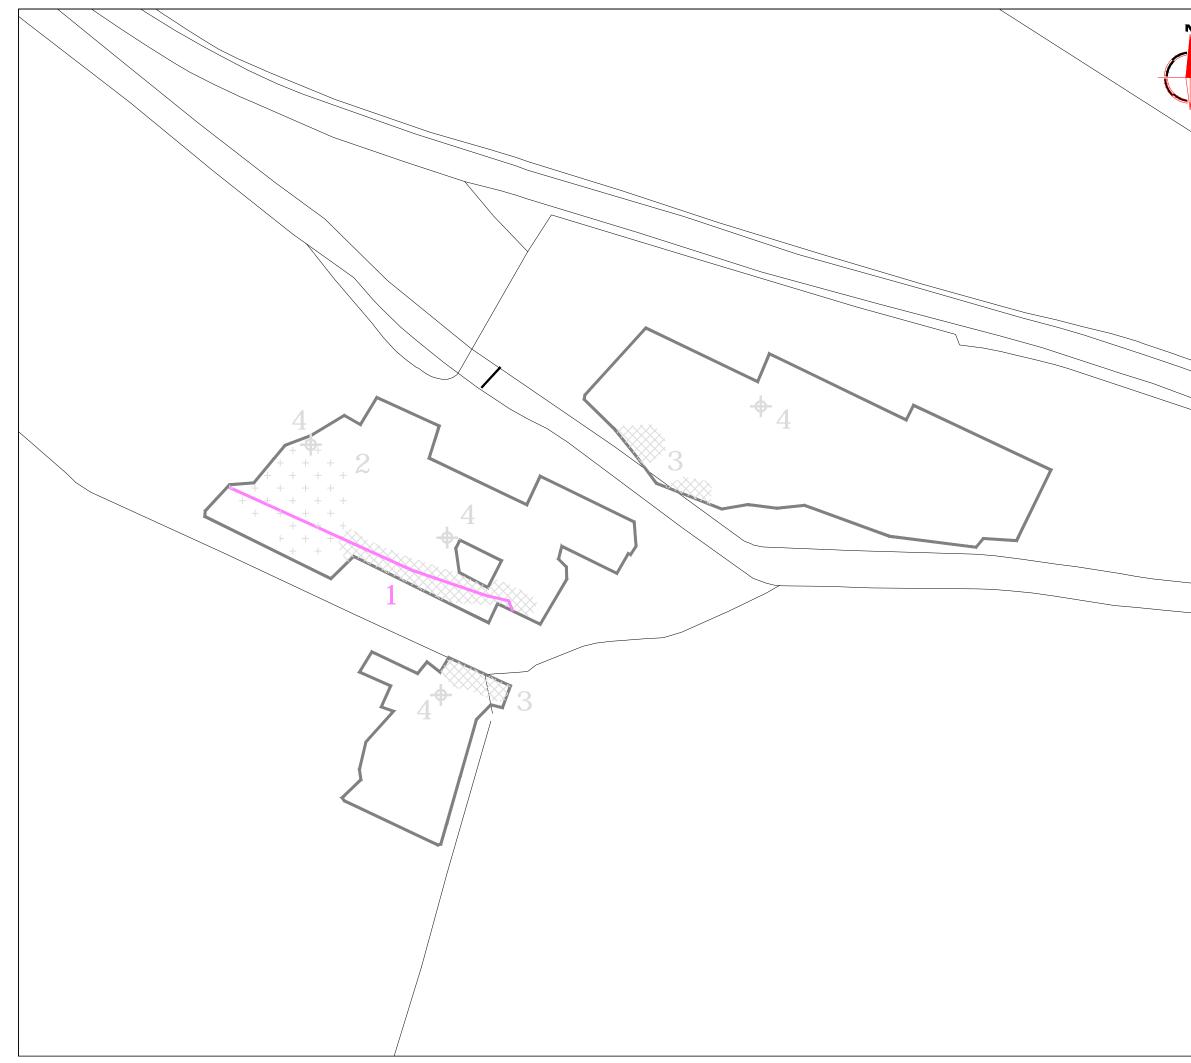

|                           | Amendments                                                                                                                                                                                                                                                                                                                                                                                   |                                                                                                           |                        |                  |  |  |  |  |
|---------------------------|----------------------------------------------------------------------------------------------------------------------------------------------------------------------------------------------------------------------------------------------------------------------------------------------------------------------------------------------------------------------------------------------|-----------------------------------------------------------------------------------------------------------|------------------------|------------------|--|--|--|--|
|                           | Issue N                                                                                                                                                                                                                                                                                                                                                                                      | o. Date                                                                                                   | - Descri               |                  |  |  |  |  |
|                           | -                                                                                                                                                                                                                                                                                                                                                                                            | 014                                                                                                       |                        |                  |  |  |  |  |
| Ĵ                         | -                                                                                                                                                                                                                                                                                                                                                                                            |                                                                                                           |                        |                  |  |  |  |  |
|                           | KEY                                                                                                                                                                                                                                                                                                                                                                                          |                                                                                                           |                        |                  |  |  |  |  |
|                           | PROBABLE ARCHAEOLOGY  Positive anomaly / weak positive anomaly - probable                                                                                                                                                                                                                                                                                                                    |                                                                                                           |                        |                  |  |  |  |  |
|                           | cut feature of archaeological origin                                                                                                                                                                                                                                                                                                                                                         |                                                                                                           |                        |                  |  |  |  |  |
|                           | -                                                                                                                                                                                                                                                                                                                                                                                            | Negative anomaly / weak negative anomaly - probable<br>bank or earthwork of archaeological origin         |                        |                  |  |  |  |  |
|                           | Moderate strength discrete anomaly - probable<br>thermoremanent feature<br>Widely spaced curving parallel linear anomalies -<br>probably related to ridge-and-furrow                                                                                                                                                                                                                         |                                                                                                           |                        |                  |  |  |  |  |
|                           |                                                                                                                                                                                                                                                                                                                                                                                              |                                                                                                           |                        |                  |  |  |  |  |
|                           | POSSIBLE ARCHAEOLOGY                                                                                                                                                                                                                                                                                                                                                                         |                                                                                                           |                        |                  |  |  |  |  |
|                           | //                                                                                                                                                                                                                                                                                                                                                                                           | Positive anomaly / weak positive anomaly - possible cut<br>feature of archaeological origin               |                        |                  |  |  |  |  |
|                           | <ul> <li>Negative anomaly / weak negative anomaly - possible<br/>bank or earthwork of archaeological origin</li> <li>Moderate strength discrete anomaly - possible<br/>thermoremanent feature</li> </ul>                                                                                                                                                                                     |                                                                                                           |                        |                  |  |  |  |  |
|                           |                                                                                                                                                                                                                                                                                                                                                                                              |                                                                                                           |                        |                  |  |  |  |  |
|                           | OTHER ANOMALIES                                                                                                                                                                                                                                                                                                                                                                              |                                                                                                           |                        |                  |  |  |  |  |
| $\sim$                    |                                                                                                                                                                                                                                                                                                                                                                                              | Closely spaced parallel linear anomalies - probably<br>related to agricultural activity such as ploughing |                        |                  |  |  |  |  |
|                           |                                                                                                                                                                                                                                                                                                                                                                                              | Linear anomal                                                                                             | y - probably related t |                  |  |  |  |  |
|                           | other modern service         Linear anomaly - possibly related to land drain         Magnetic disturbance associated with nearby metal object such as service or field boundary         Strong magnetic debris - possible disturbed or made ground         Scattered magnetic debris         Area of amorphous magnetic variation - probable natural (e.g. geological or pedological) origin |                                                                                                           |                        |                  |  |  |  |  |
|                           |                                                                                                                                                                                                                                                                                                                                                                                              |                                                                                                           |                        |                  |  |  |  |  |
|                           |                                                                                                                                                                                                                                                                                                                                                                                              |                                                                                                           |                        |                  |  |  |  |  |
|                           |                                                                                                                                                                                                                                                                                                                                                                                              |                                                                                                           |                        |                  |  |  |  |  |
|                           |                                                                                                                                                                                                                                                                                                                                                                                              |                                                                                                           |                        |                  |  |  |  |  |
|                           |                                                                                                                                                                                                                                                                                                                                                                                              |                                                                                                           |                        |                  |  |  |  |  |
|                           | Magnetic spike - probable ferrous object                                                                                                                                                                                                                                                                                                                                                     |                                                                                                           |                        |                  |  |  |  |  |
|                           | Client<br>ENVIRONMENT AGENCY                                                                                                                                                                                                                                                                                                                                                                 |                                                                                                           |                        |                  |  |  |  |  |
|                           | Project Title Job No. J6901<br>GEOPHYSICAL SURVEY - EASTBURY,<br>WEST BERKSHIRE                                                                                                                                                                                                                                                                                                              |                                                                                                           |                        |                  |  |  |  |  |
|                           | Subject<br>ABSTRACTION AND INTERPRETATION<br>OF GRADIOMETER ANOMALIES                                                                                                                                                                                                                                                                                                                        |                                                                                                           |                        |                  |  |  |  |  |
|                           | GEOPHYSICS FOR ARCHAEOLOGY<br>AND ENGINEERING<br>VINEYARD HOUSE<br>UPTON UPON SEVERN<br>WR8 0SA<br>T: 01684 592266<br>E: info@stratascan.co.uk<br>www.stratascan.co.uk<br>www.stratascan.co.uk                                                                                                                                                                                               |                                                                                                           |                        |                  |  |  |  |  |
|                           |                                                                                                                                                                                                                                                                                                                                                                                              |                                                                                                           |                        |                  |  |  |  |  |
|                           |                                                                                                                                                                                                                                                                                                                                                                                              |                                                                                                           |                        |                  |  |  |  |  |
|                           | Scale 0m 5 15 30m                                                                                                                                                                                                                                                                                                                                                                            |                                                                                                           |                        |                  |  |  |  |  |
| Plot Checked by Issue No. |                                                                                                                                                                                                                                                                                                                                                                                              |                                                                                                           |                        |                  |  |  |  |  |
|                           |                                                                                                                                                                                                                                                                                                                                                                                              | A3<br>ey date                                                                                             | DGE<br>Drawn by        | 01<br>Figure No. |  |  |  |  |
|                           | M                                                                                                                                                                                                                                                                                                                                                                                            | AY 14                                                                                                     | RD                     | 05               |  |  |  |  |