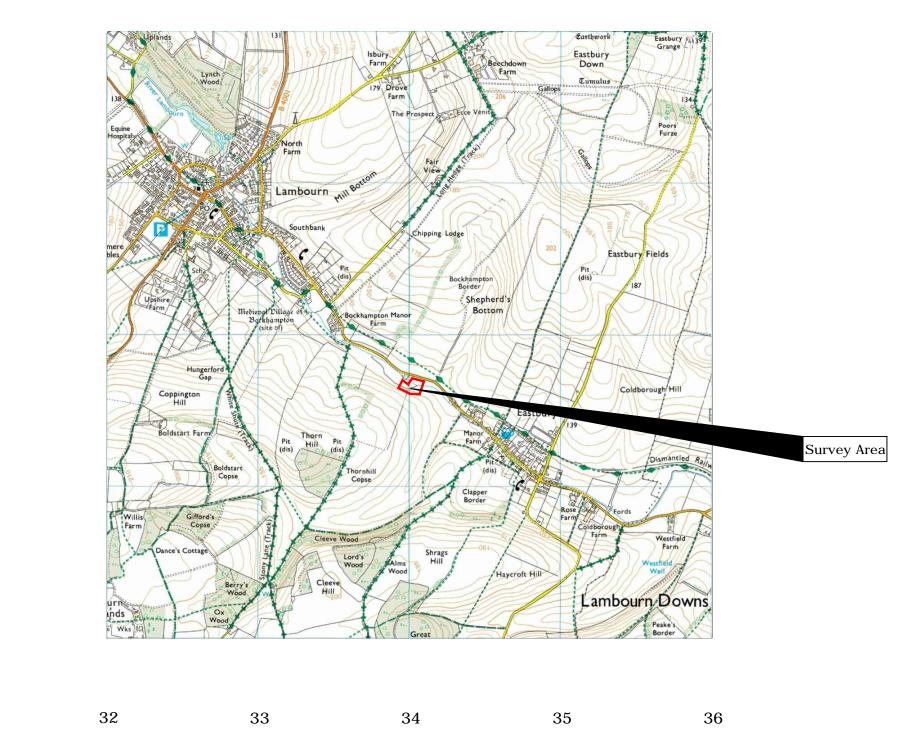

OS 100km square = SU

80





78

77

76







|              | Issue No.                                                                    | Date                   | Amendments     |                  |  |  |  |  |
|--------------|------------------------------------------------------------------------------|------------------------|----------------|------------------|--|--|--|--|
|              | -                                                                            | -                      | -              | N1.4             |  |  |  |  |
|              | © Stratascan Ltd - 2014                                                      |                        |                |                  |  |  |  |  |
|              |                                                                              |