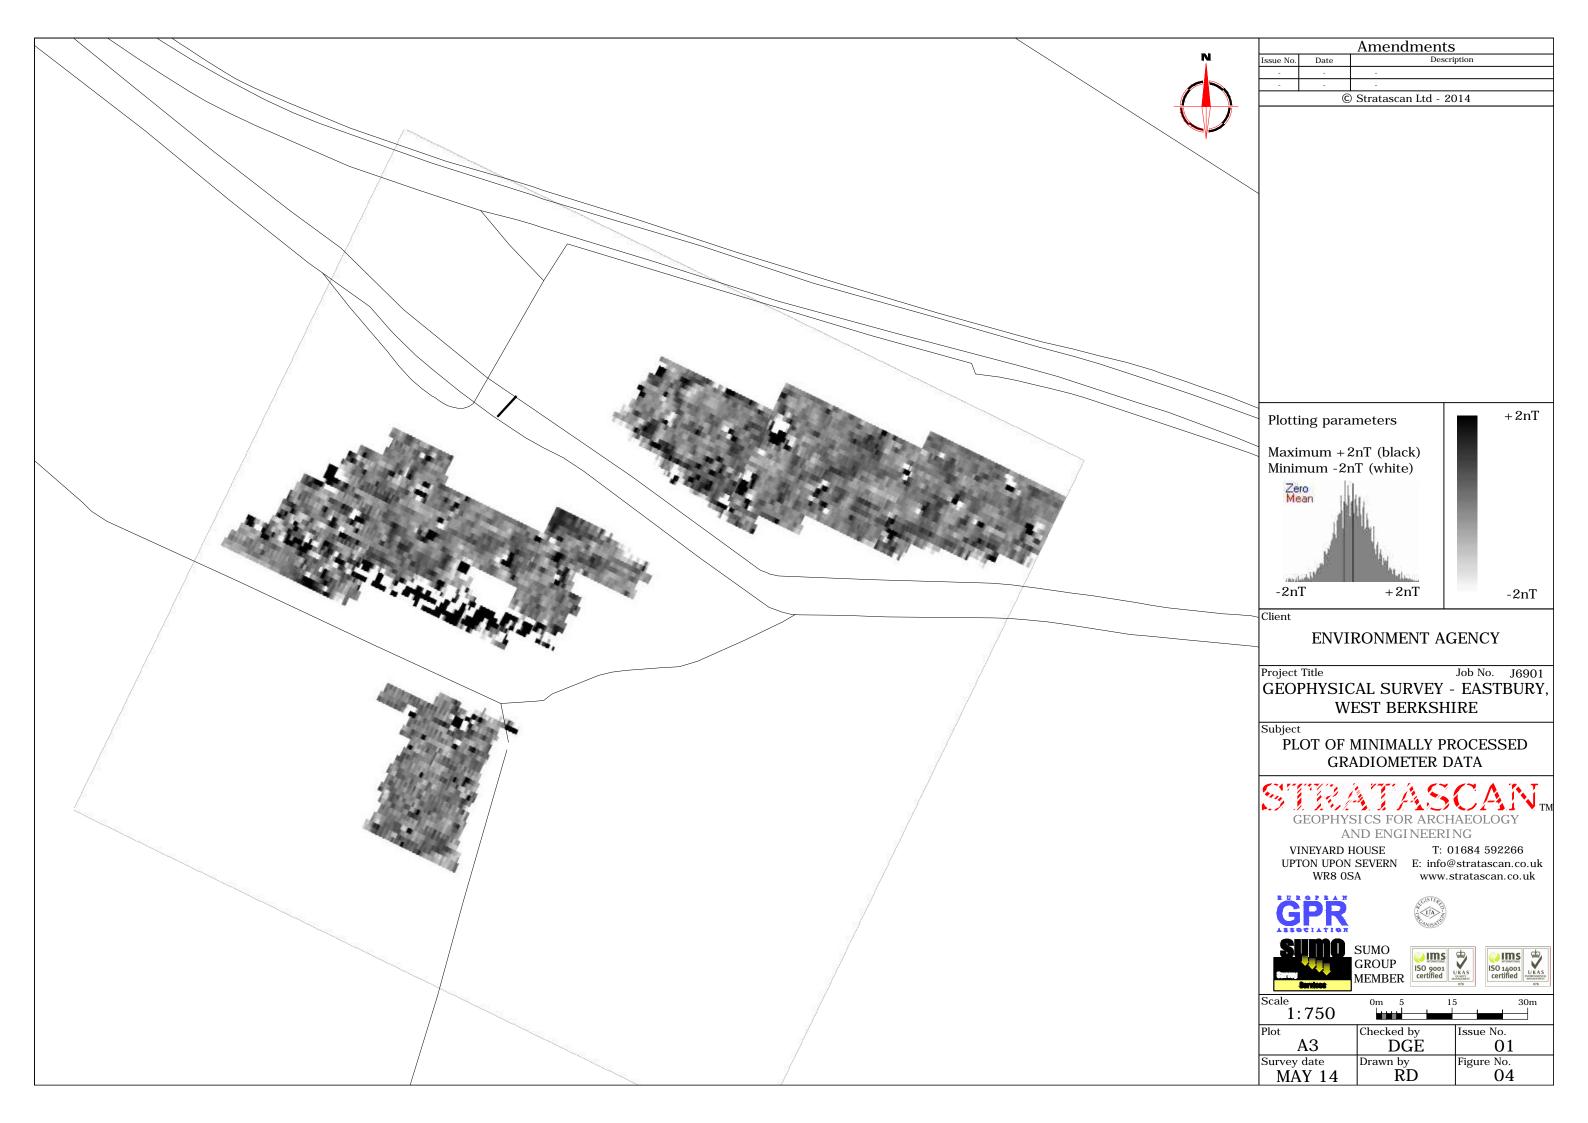

|                        |                |                  |  |  |  |  |
|              | Scale                                                                        |                        |                |                  |  |  |  |  |
|              | 1:<br>Plot                                                                   | 1000                   | Checked by     | Issue No.        |  |  |  |  |
|              |                                                                              | A3                     | DGE            | 01               |  |  |  |  |
|              | Survey<br>MA                                                                 | Y 14                   | Drawn by<br>RD | Figure No.<br>02 |  |  |  |  |







|                           | Amendments                                                                                                                                                                                                                                                                                                                                                                                   |                                                                                                           |                        |                  |  |  |  |  |
|---------------------------|----------------------------------------------------------------------------------------------------------------------------------------------------------------------------------------------