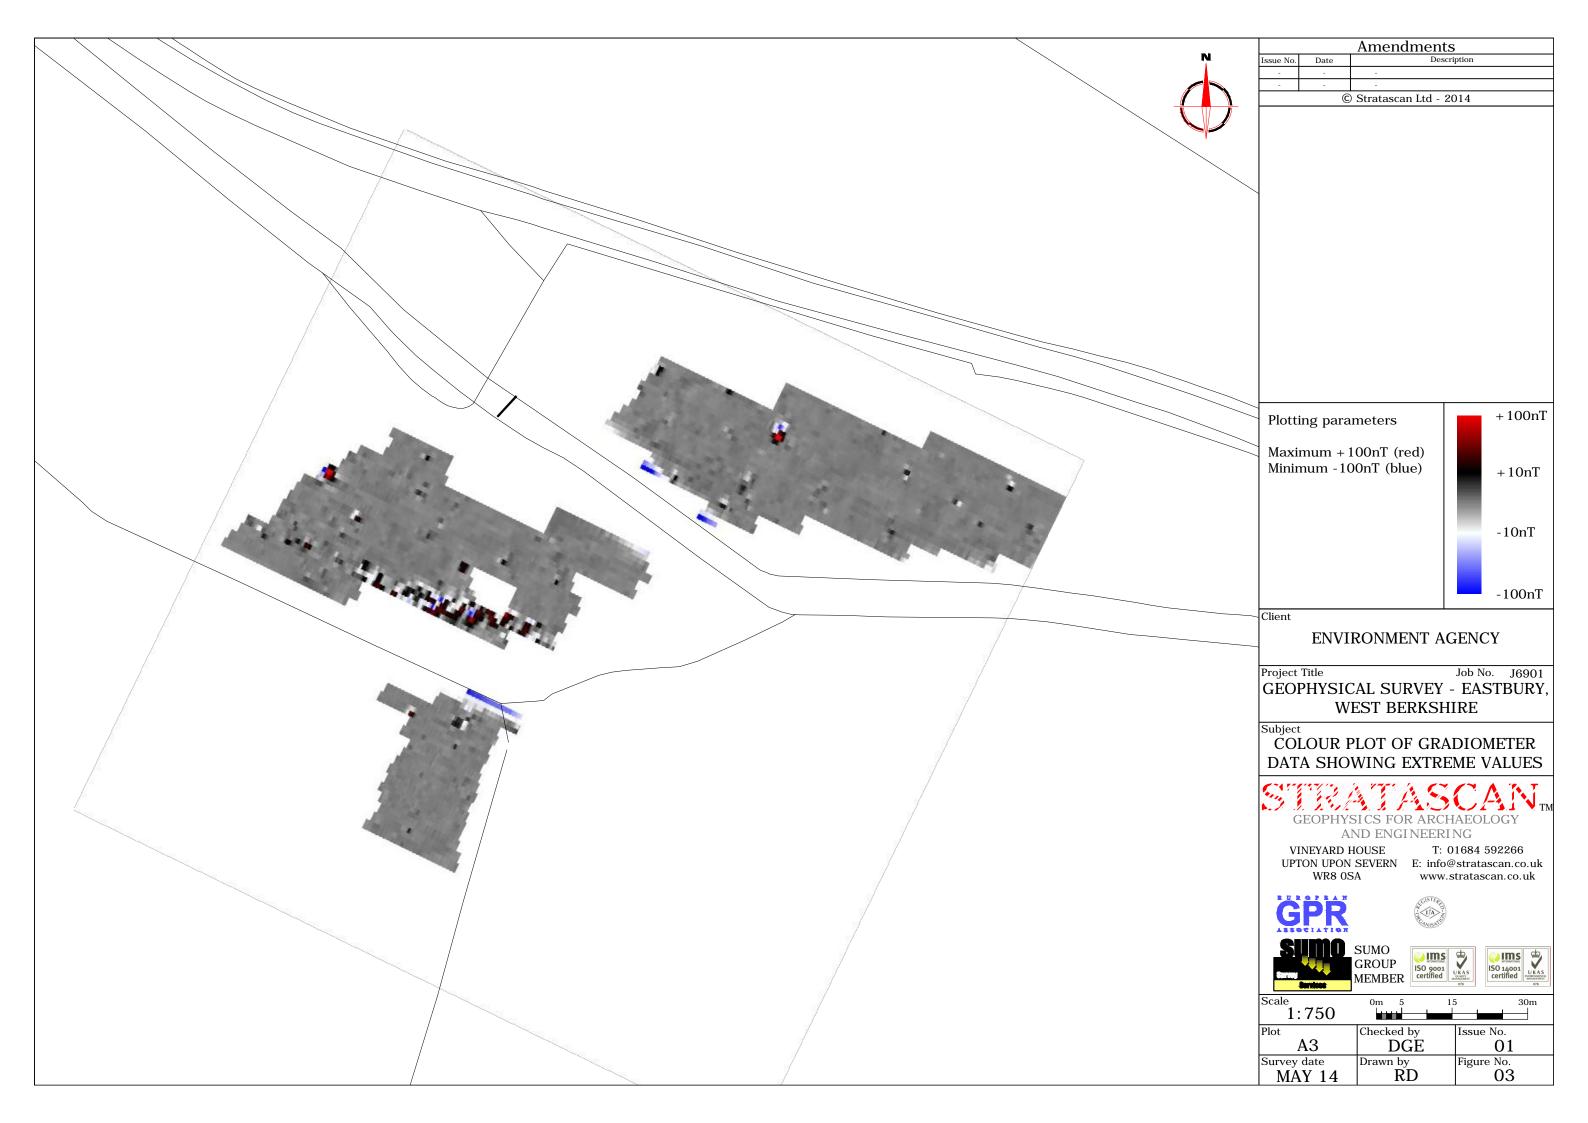

|                        |                |                  |  |  |  |  |
|              | Scale                                                                        |                        |                |                  |  |  |  |  |
|              | 1:<br>Plot                                                                   | 1000                   | Checked by     | Issue No.        |  |  |  |  |
|              |                                                                              | A3                     | DGE            | 01               |  |  |  |  |
|              | Survey<br>MA                                                                 | Y 14                   | Drawn by<br>RD | Figure No.<br>02 |  |  |  |  |







|                           | Amendments                                                                                                                                                                                                                                                                                                                                                                                   |                                                                                                           |                        |                  |  |  |  |  |
|---------------------------|--------------------------------------------------------------------------------------------------------------------------------------------------------------------------------------------