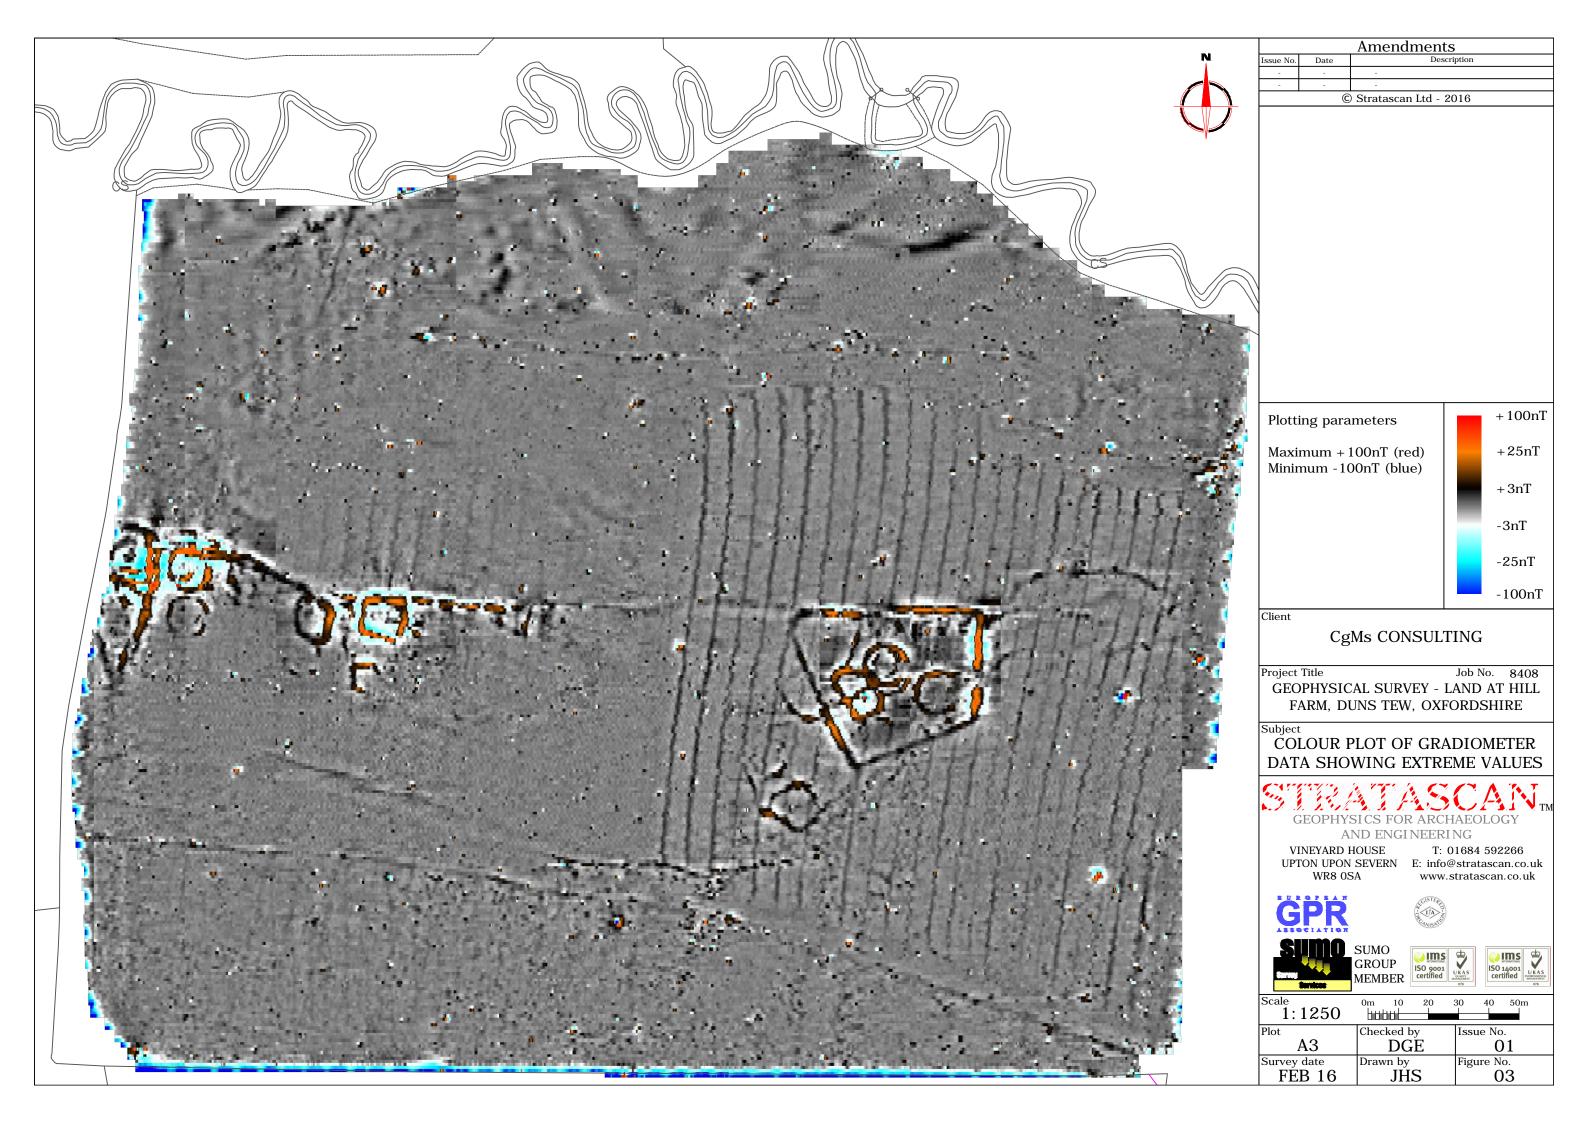

| Services I | MEMBER                  | UKAS<br>certified<br>078<br>078 |
|   | Scale                                                  | 1070       |                         | 30 40 50m                       |
|   |                                                        | 1250       |                         | Logue No                        |
|   | Plot                                                   | A3         | Checked by<br>DGE       | Issue No.<br>01                 |
|   | Survey                                                 | date       | Drawn by                | Figure No.                      |
|   | FE                                                     | B 16       | RD                      | 02                              |