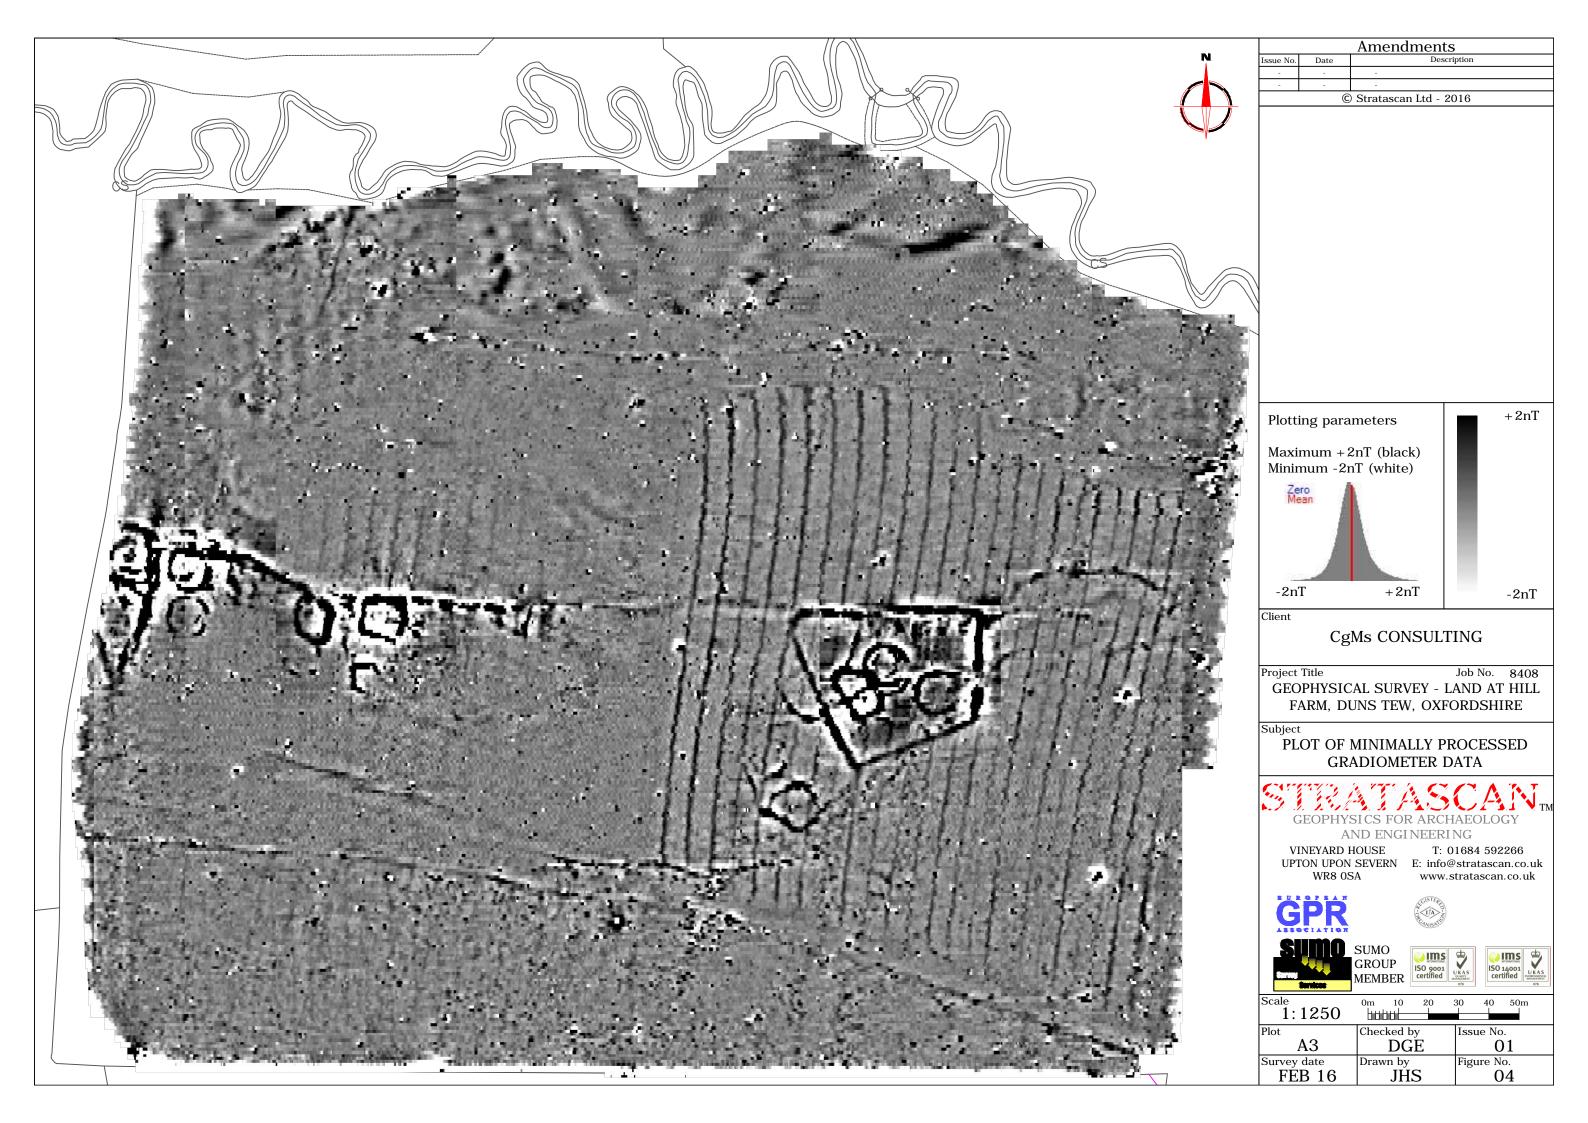

| Services I | MEMBER                  | UKAS<br>certified<br>078<br>078 |
|   | Scale                                                  | 1070       |                         | 30 40 50m                       |
|   |                                                        | 1250       |                         | Logue No                        |
|   | Plot                                                   | A3         | Checked by<br>DGE       | Issue No.<br>01                 |
|   | Survey                                                 | date       | Drawn by                | Figure No.                      |
|   | FE                                                     | B 16       | RD                      | 02                              |