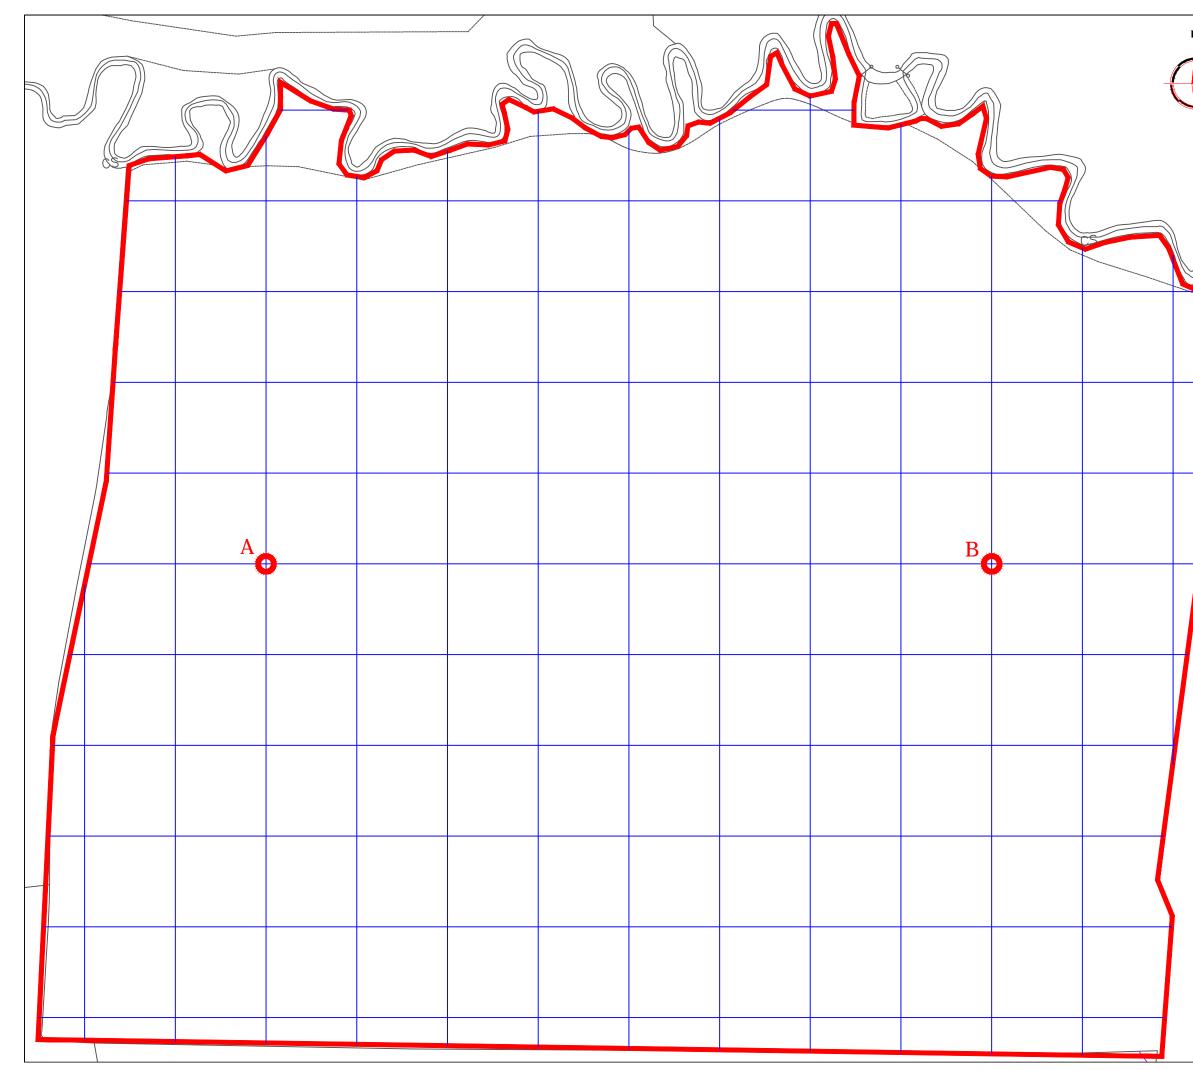

43 44 45 46 47

31

32

29

30

28

|   | Amendments                                             |            |                         |                                 |
|---|--------------------------------------------------------|------------|-------------------------|---------------------------------|
| N | Issue No.                                              | Date       | Descrip                 | otion                           |
|   | -                                                      | -          | -                       |                                 |
|   | -                                                      |            | <br>Stratascan Ltd - 20 | 16                              |
| Ĵ |                                                        |            |                         |                                 |
|   |                                                        |            |                         |                                 |
|   |                                                        |            |                         |                                 |
|   |                                                        |            |                         |                                 |
|   |                                                        |            |                         |                                 |
|   |                                                        |            |                         |                                 |
|   |                                                        |            |                         |                                 |
|   |                                                        |            |                         |                                 |
|   |                                                        |            |                         |                                 |
|   |                                                        |            |                         |                                 |
|   |                                                        |            |                         |                                 |
|   |                                                        |            |                         |                                 |
|   |                                                        |            |                         |                                 |
|   |                                                        |            |                         |                                 |
|   |                                                        |            |                         |                                 |
|   |                                                        |            |                         |                                 |
|   |                                                        |            |                         |                                 |
|   |                                                        |            |                         |                                 |
|   |                                                        |            |                         |                                 |
|   |                                                        |            |                         |                                 |
|   |                                                        |            |                         |                                 |
|   |                                                        |            |                         |                                 |
|   | OS GRID REFERENCES                                     |            |                         |                                 |
|   |                                                        |            |                         |                                 |
|   | A 445325.01, 230089.57                                 |            |                         |                                 |
|   | B 445565.01, 230089.57                                 |            |                         |                                 |
|   | Client                                                 |            |                         |                                 |
|   | CgMs CONSULTING                                        |            |                         |                                 |
|   | Project Title Job No. 8408                             |            |                         |                                 |
|   | GEOPHYSICAL SURVEY - LAND AT HILL                      |            |                         |                                 |
|   | FARM, DUNS TEW, OXFORDSHIRE                            |            |                         |                                 |
|   | Subject<br>LOCATION OF SURVEY GRIDS AND<br>REFERENCING |            |                         |                                 |
|   |                                                        |            |                         |                                 |
|   |                                                        |            |                         |                                 |
|   |                                                        |            |                         |                                 |
|   |                                                        |            |                         |                                 |
|   | GEOPHYSICS FOR ARCHAEOLOGY                             |            |                         |                                 |
|   | AND ENGINEERING<br>VINEYARD HOUSE T: 01684 592266      |            |                         |                                 |
|   |                                                        | TON UPON   | SEVERN E: info@         | stratascan.co.uk                |
|   |                                                        | WR8 OSA    | A www.st                | tratascan.co.uk                 |
|   |                                                        |            | ALCISTER.               |                                 |
|   | <u> </u>                                               | <b>F</b> K | ANISHID                 |                                 |
|   | R                                                      | IMA .      | SUMO                    | • ] [ • ] • ]                   |
|   |                                                        |            | GROUP                   |                                 |
|   | Suriey                                                 | Services I | MEMBER                  | UKAS<br>certified<br>078<br>078 |
|   | Scale                                                  | 1070       |                         | 30 40 50m                       |
|   |                                                        | 1250       |                         | Logue No                        |
|   | Plot                                                   | A3         | Checked by<br>DGE       | Issue No.<br>01                 |
|   | Survey                                                 | date       | Drawn by                | Figure No.                      |
|   | FE                                                     | B 16       | RD                      | 02                              |