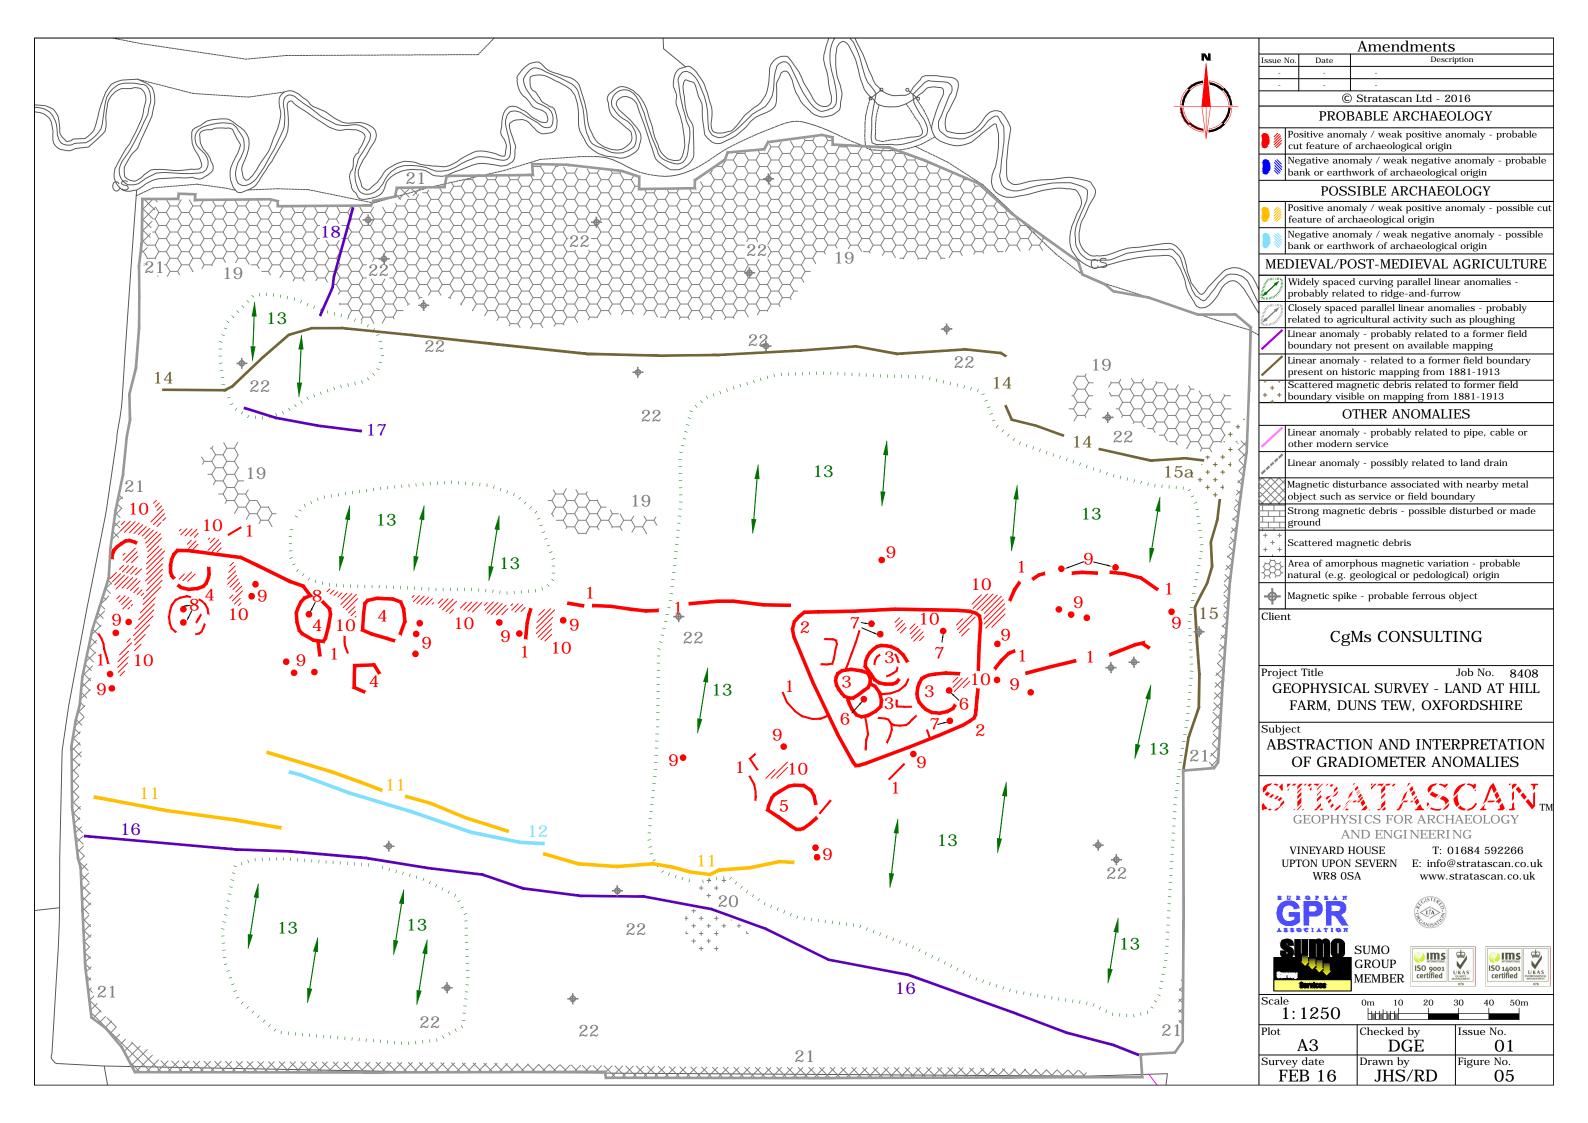

| Services I | MEMBER                  | UKAS<br>certified<br>078<br>078 |
|   | Scale                                                  | 1070       |                         | 30 40 50m                       |
|   |                                                        | 1250       |                         | Logue No                        |
|   | Plot                                                   | A3         | Checked by<br>DGE       | Issue No.<br>01                 |
|   | Survey                                                 | date       | Drawn by                | Figure No.                      |
|   | FE                                                     | B 16       | RD                      | 02                              |