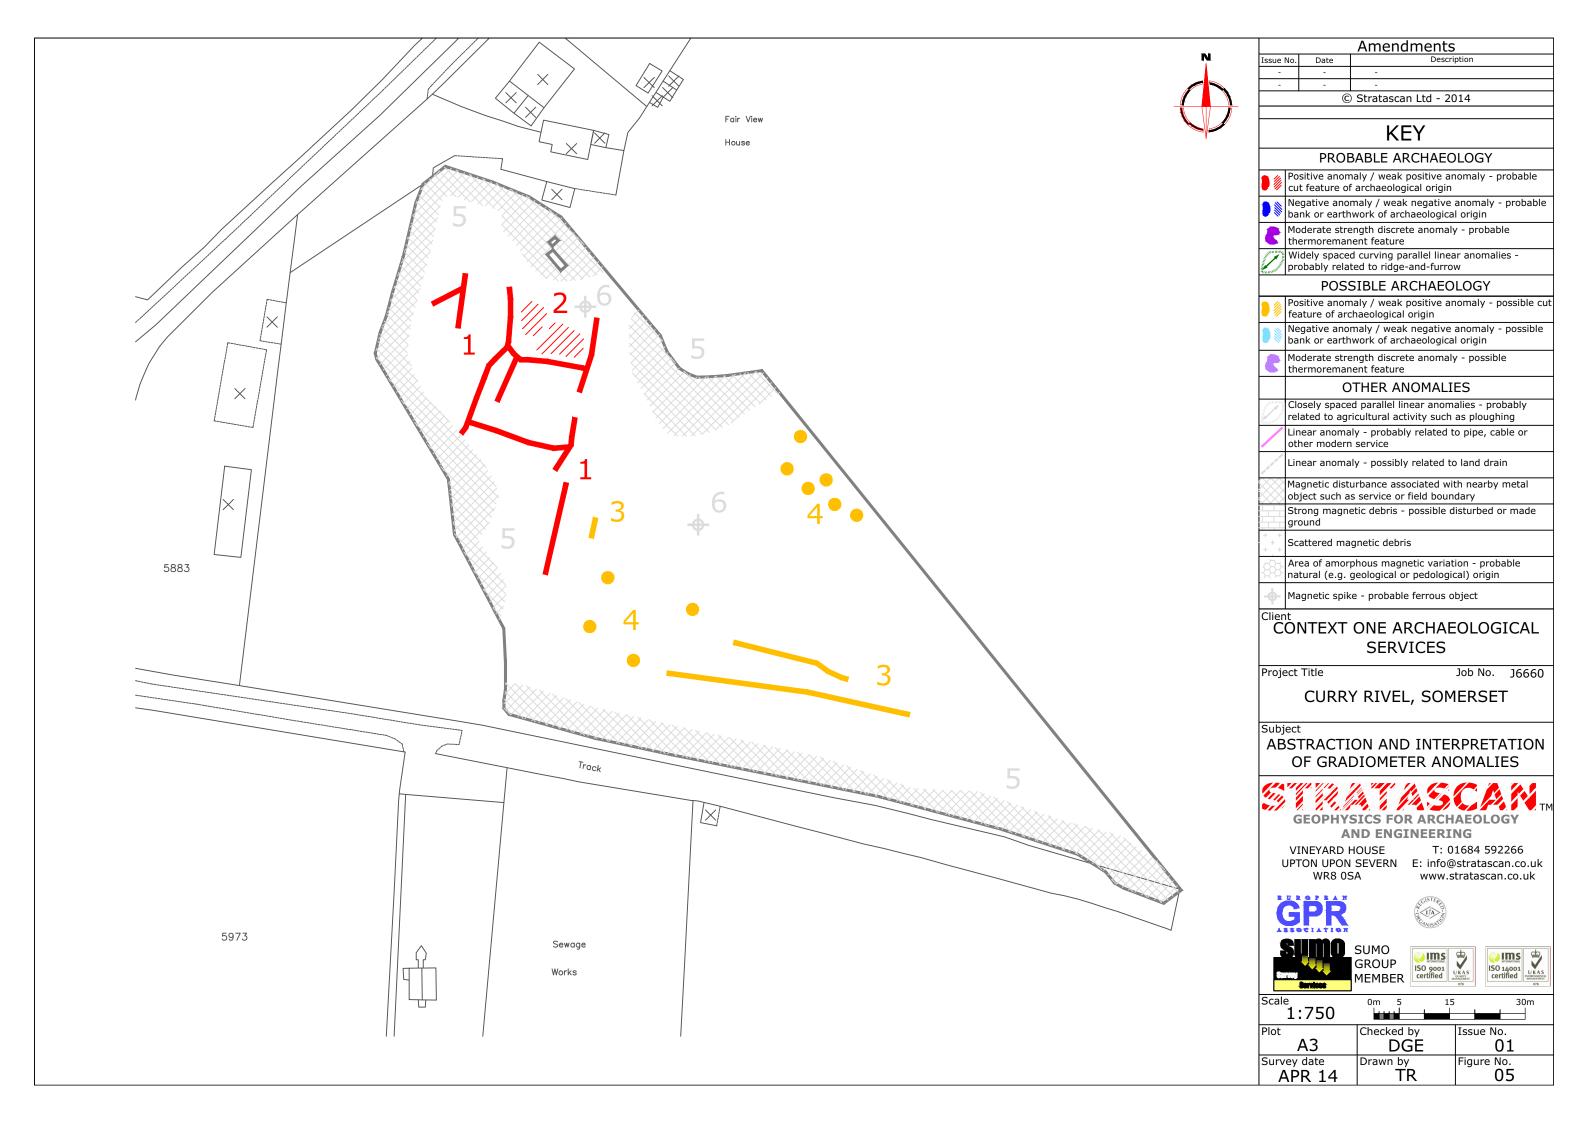

## CONTEXT ONE ARCHAEOLOGICAL **SERVICES**

Project Title

Job No. J6660

CURRY RIVEL, SOMERSET

Subject

LOCATION PLAN OF SURVEY AREA

AND ENGINEERING

VINEYARD HOUSE