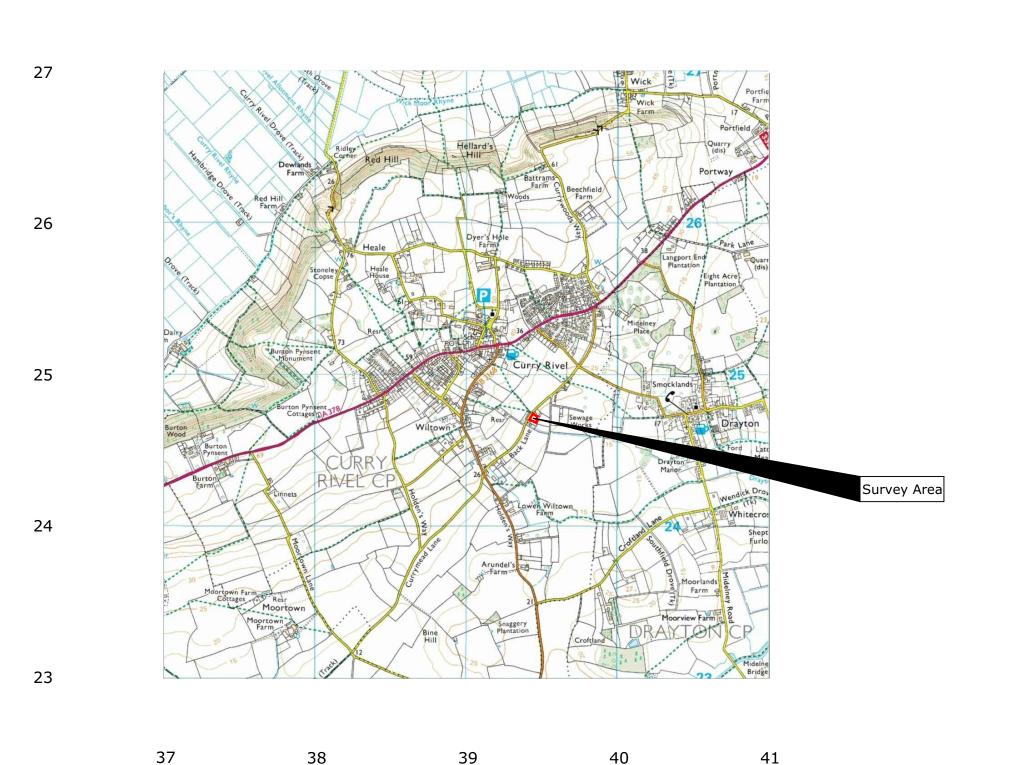

OS 100km square = ST

Site centred on NGR

ST 396 248

## CONTEXT ONE ARCHAEOLOGICAL **SERVICES**

Project Title

Job No. J6660

CURRY RIVEL, SOMERSET

Subject

LOCATION PLAN OF SURVEY AREA

AND ENGINEERING

VINEYARD HOUSE