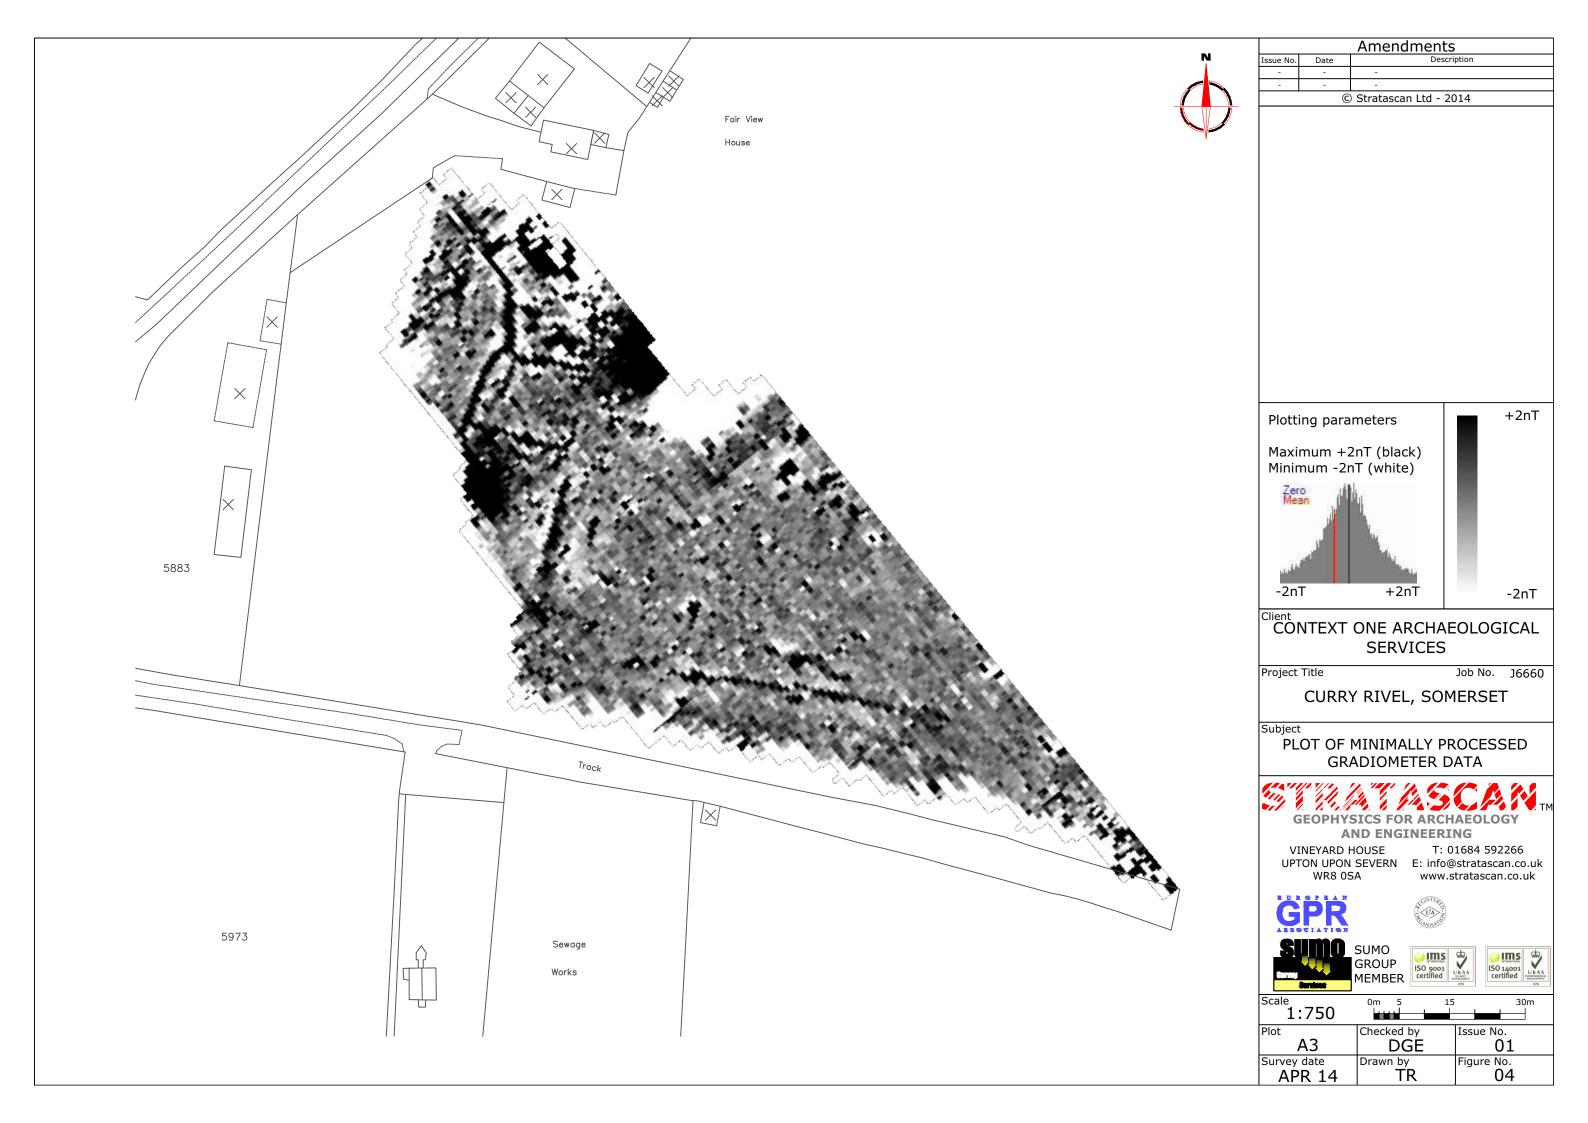

## CONTEXT ONE ARCHAEOLOGICAL **SERVICES**

Project Title

Job No. J6660

CURRY RIVEL, SOMERSET

Subject

LOCATION PLAN OF SURVEY AREA

AND ENGINEERING

VINEYARD HOUSE