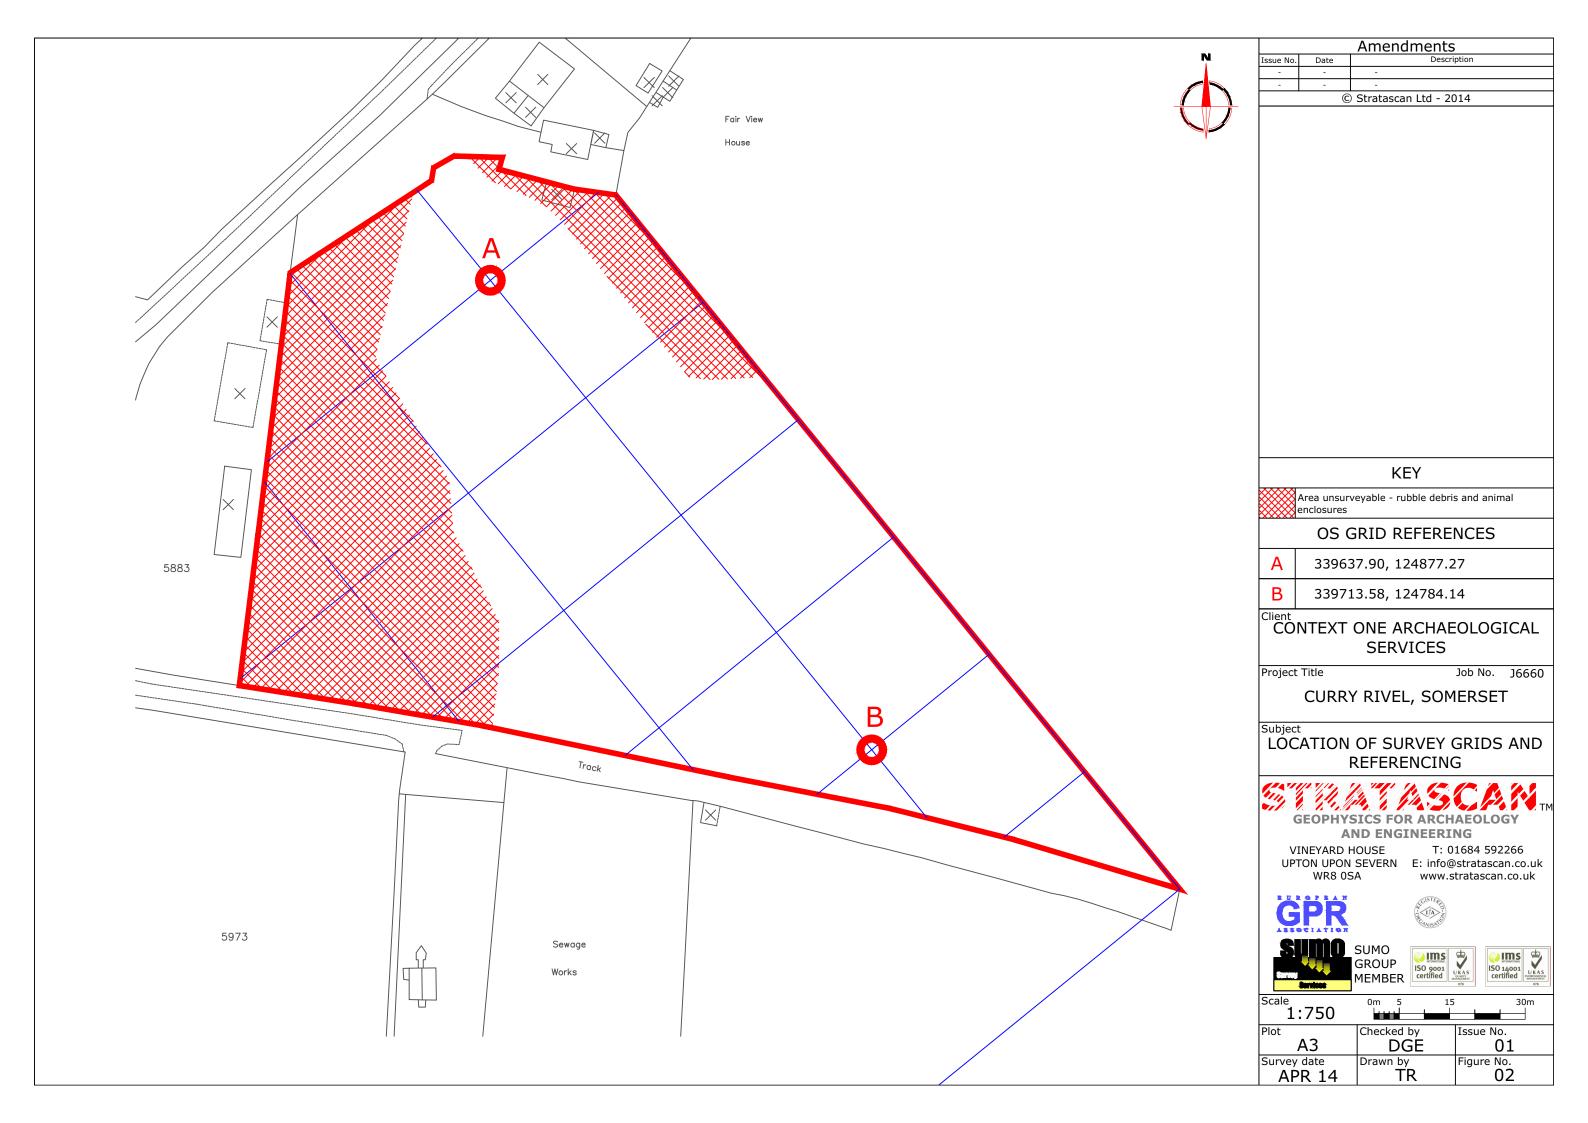

OS 100km square = ST

Site centred on NGR

ST 396 248

## CONTEXT ONE ARCHAEOLOGICAL **SERVICES**

Project Title

Job No. J6660

CURRY RIVEL, SOMERSET

Subject

LOCATION PLAN OF SURVEY AREA

AND ENGINEERING

VINEYARD HOUSE