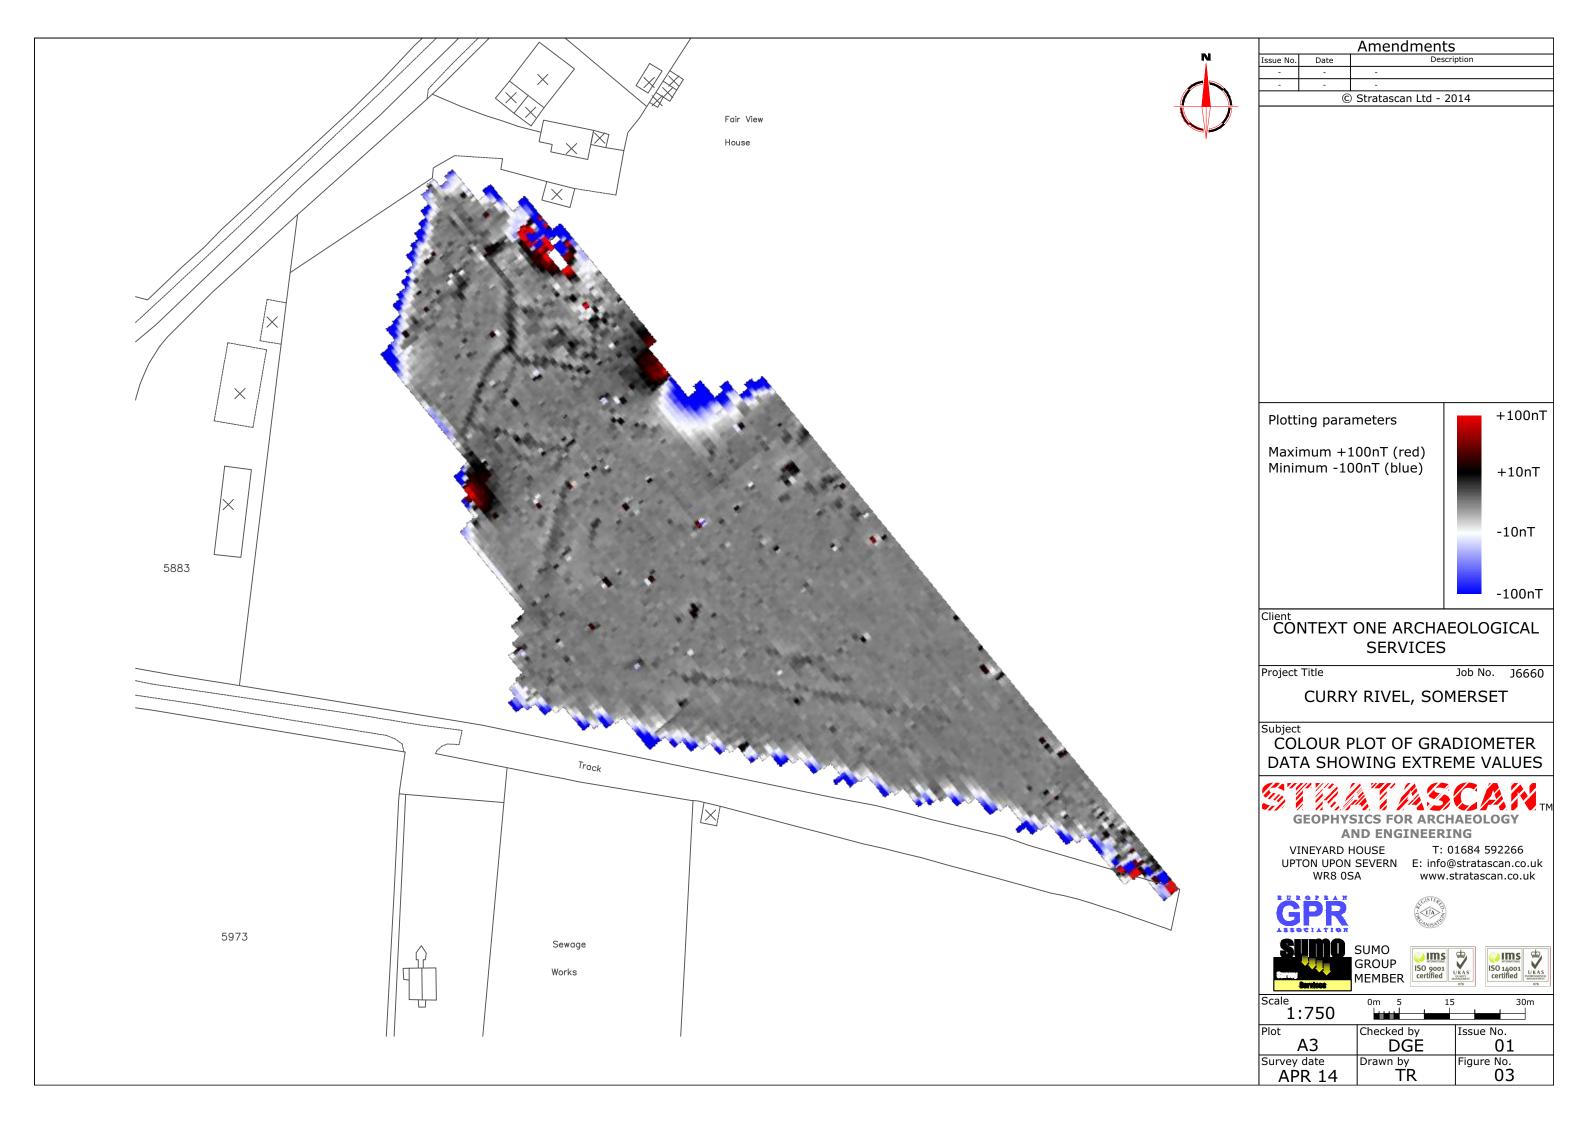

## CONTEXT ONE ARCHAEOLOGICAL **SERVICES**

Project Title

Job No. J6660

CURRY RIVEL, SOMERSET

Subject

LOCATION PLAN OF SURVEY AREA

AND ENGINEERING

VINEYARD HOUSE