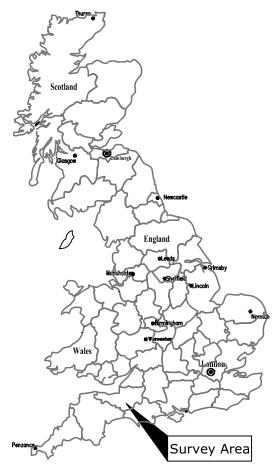

OS 100km square = ST

Site centred on NGR

ST 396 248

## CONTEXT ONE ARCHAEOLOGICAL **SERVICES**

Project Title

Job No. J6660

CURRY RIVEL, SOMERSET

Subject

LOCATION PLAN OF SURVEY AREA

AND ENGINEERING

VINEYARD HOUSE