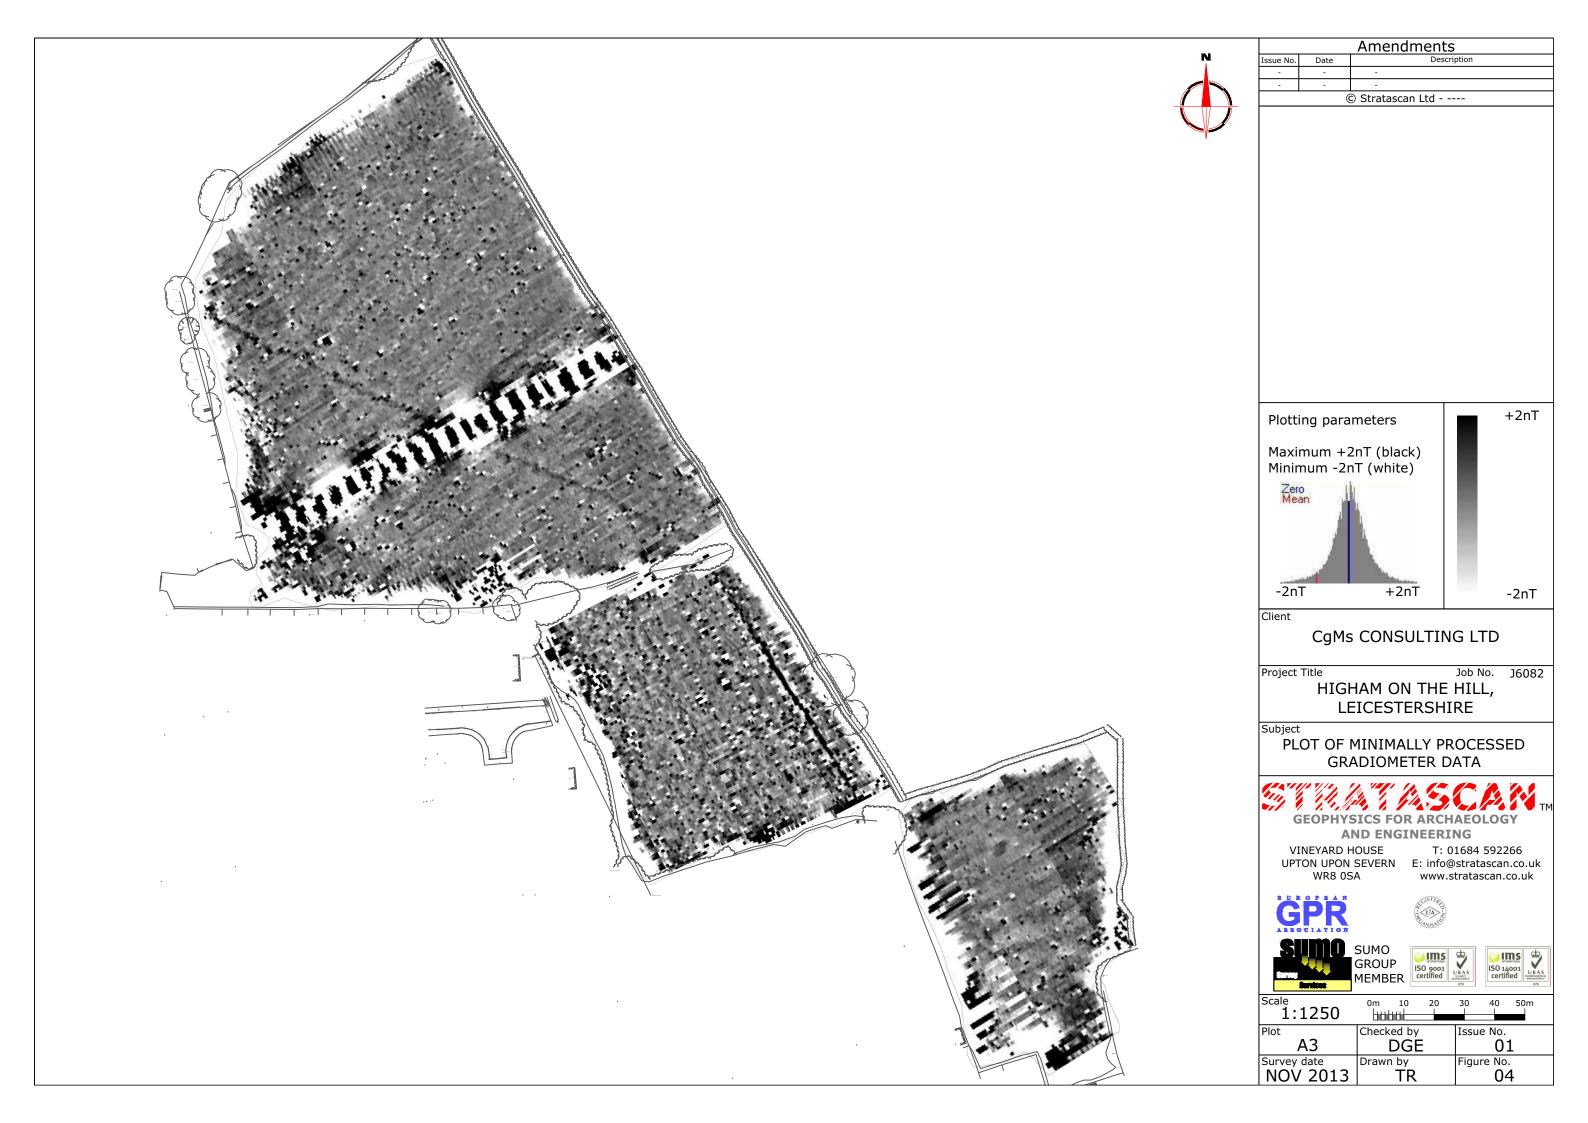

CgMs CONSULTING LTD

Project Title

Job No. J6082

HIGHAM ON THE HILL, LEICESTERSHIRE

Subject

LOCATION OF SURVEY GRIDS AND REFERENCING

AND ENGINEERING

VINEYARD HOUSE T: 01684 592266 UPTON UPON SEVERN E: info@stratascan.co.uk www.stratascan.co.uk