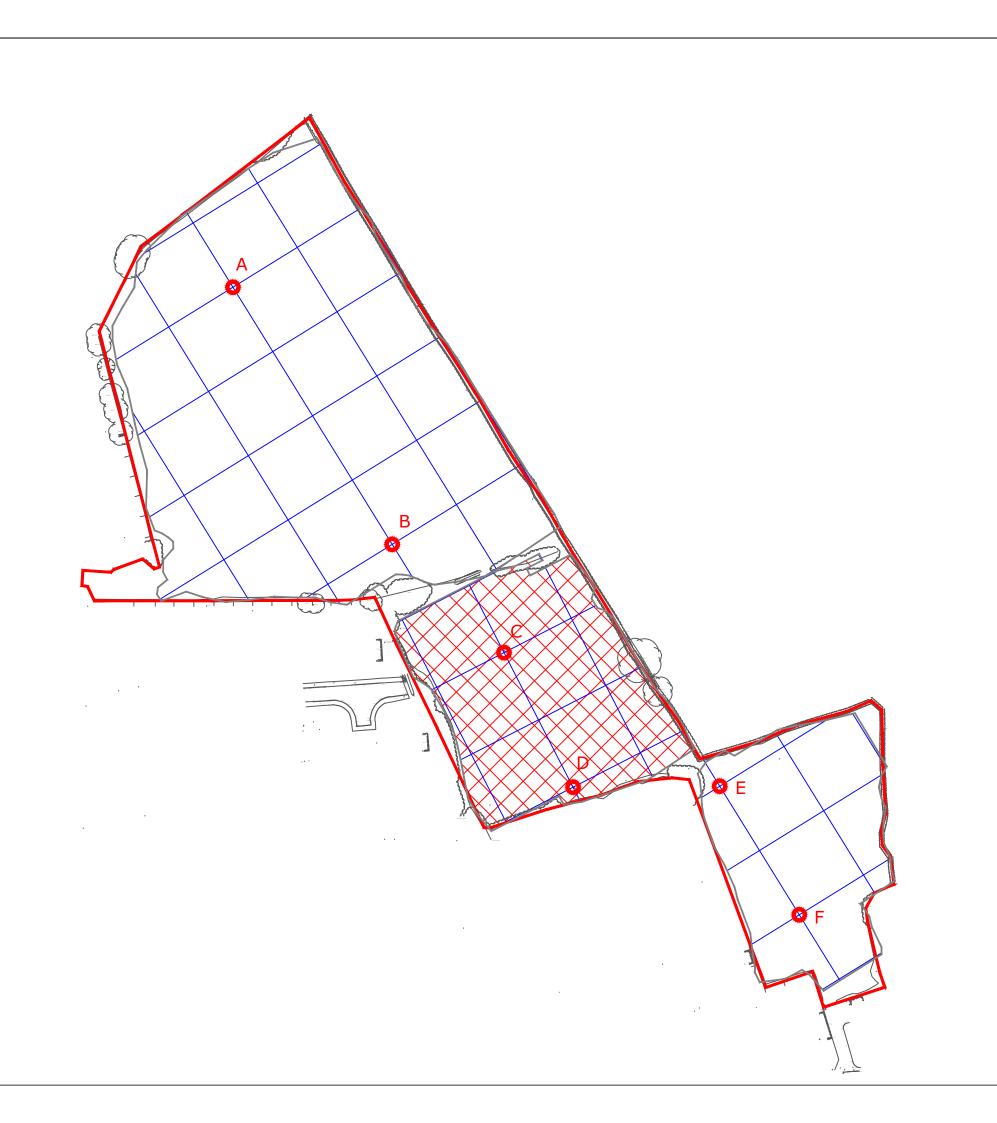

## OS GRID REFERENCES

437844.65, 295762.18

В 437907.83, 295660.16

437952.21, 295617.22

D 437979.61, 295563.84

438037.81, 295564.22

438069.40, 295513.21

Client

GROUP MEMBER

| Scale<br>1:1500      | 0m 10 20       | 30 40 50m     |
|----------------------|----------------|---------------|
| Plot<br>A3           | Checked by DGE | Issue No. 01  |
| Survey date NOV 2013 | Drawn by TR    | Figure No. 02 |