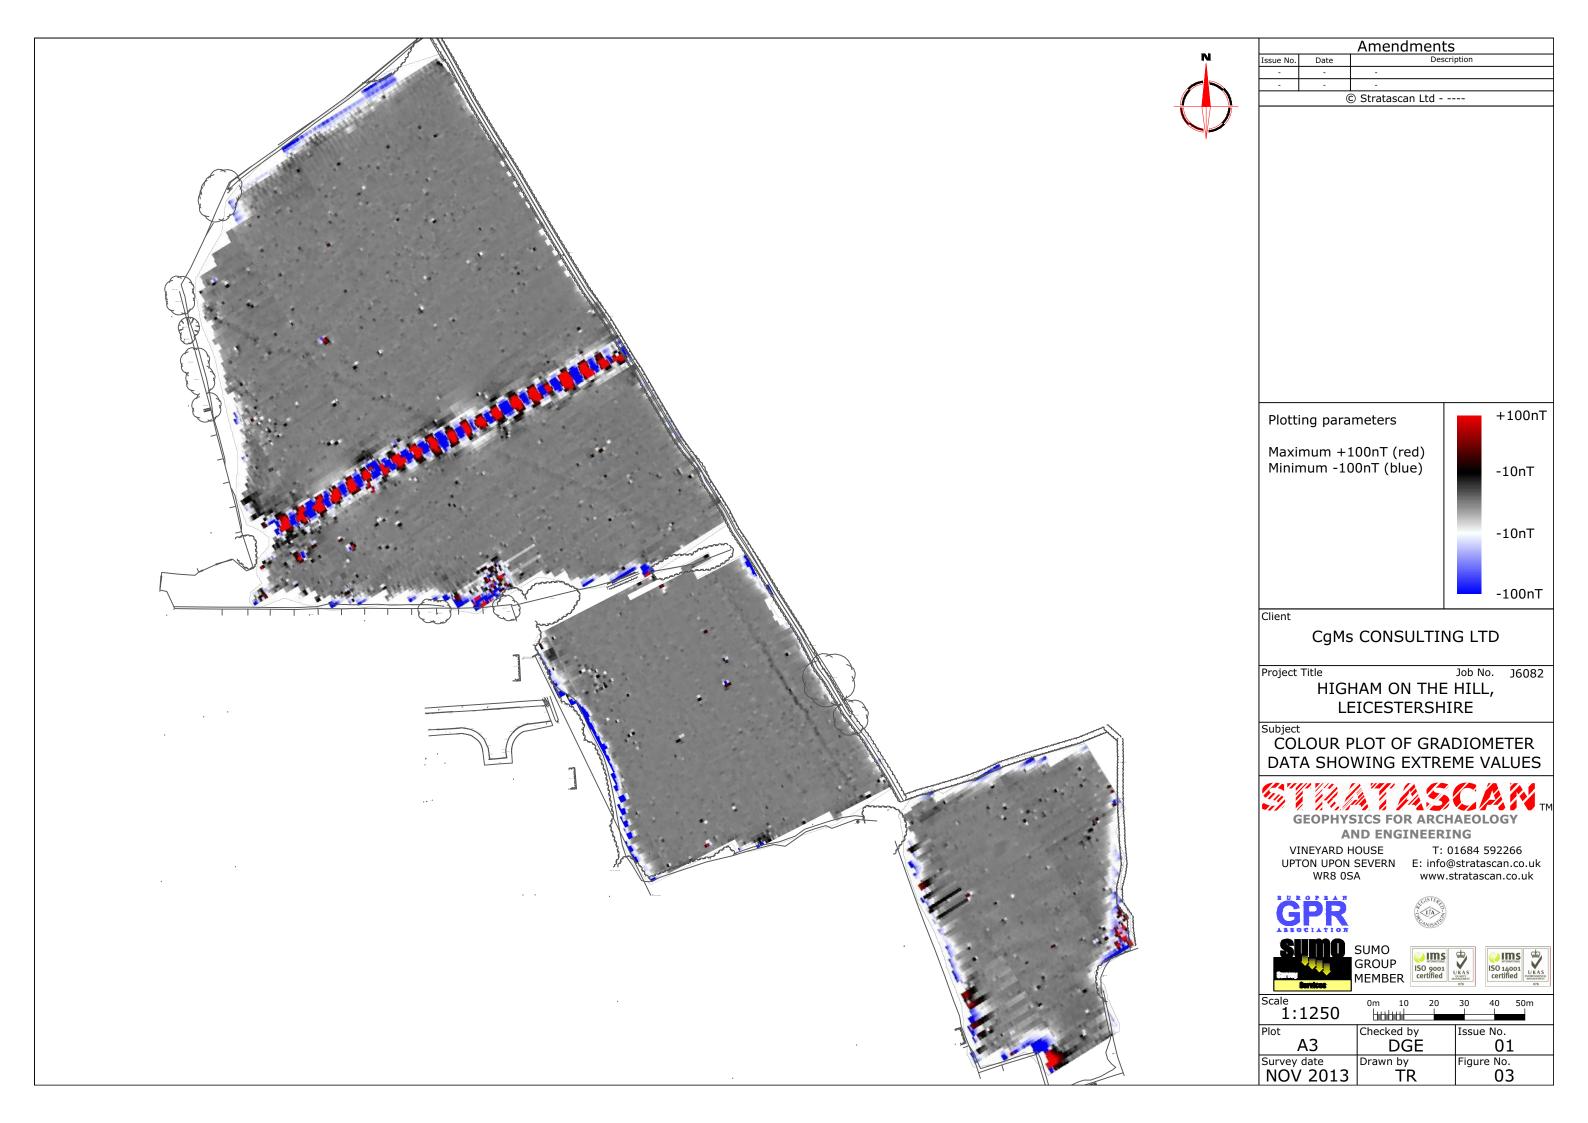

CgMs CONSULTING LTD

Project Title

Job No. J6082

HIGHAM ON THE HILL, LEICESTERSHIRE

Subject

LOCATION OF SURVEY GRIDS AND REFERENCING

AND ENGINEERING

VINEYARD HOUSE T: 01684 592266 UPTON UPON SEVERN E: info@stratascan.co.uk www.stratascan.co.uk