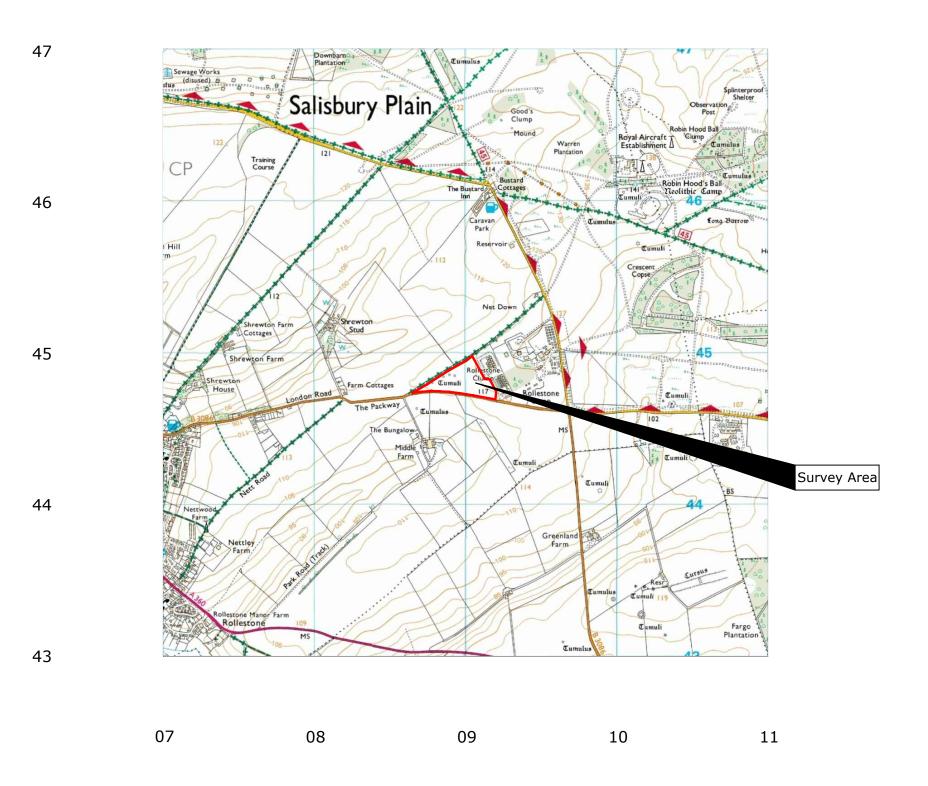

Reproduced from Ordnance Survey's 1:25 000 map of 1998 with the permission of the controller of Her Majesty's Stationery Office. Crown Copyright reserved. Licence No: AL 50125A Licence No: AL 50125 Licencee: Stratascan Ltd. Vineyard House Upper Hook Road Upton Upon Severn WR8 0SA

OS 100km square = SU

|           |               | Amen                      | dments                                                                                             |
|-----------|---------------|---------------------------|----------------------------------------------------------------------------------------------------|
| Issue No. | Date          |                           | Description                                                                                        |
| -         | -             | -                         |                                                                                                    |
| -         | -<br>6        | Strataco                  | an Ltd - 2013                                                                                      |
|           |               | Julatasc                  | an Ltu - 2015                                                                                      |
| Penzo     | Scotland      | hurso                     |                                                                                                    |
| Site ce   | ntred on N    | IGR                       | SU 089 448                                                                                         |
| Client    |               |                           | 30 007 TT0                                                                                         |
| Client    | CgMs          | s CONS                    | SULTING LTD                                                                                        |
| Duc in al | Title         |                           | 1-k N- 00:5                                                                                        |
| Project   | ıtte          |                           | Job No. 3345                                                                                       |
| LAN       | D AT R        | OLLES                     | STONE, WILTSHIR                                                                                    |
| Subject   | <u> </u>      |                           |                                                                                                    |
|           |               | I PLAN                    | OF SURVEY AREA                                                                                     |
| V.        | A<br>NEYARD I | ND ENG<br>HOUSE<br>SEVERN | DR ARCHAEOLOGY<br>SINEERING<br>T: 01684 592266<br>E: info@stratascan.co.uk<br>www.stratascan.co.uk |
| Ğ         | PR            |                           | EUSTER S                                                                                           |