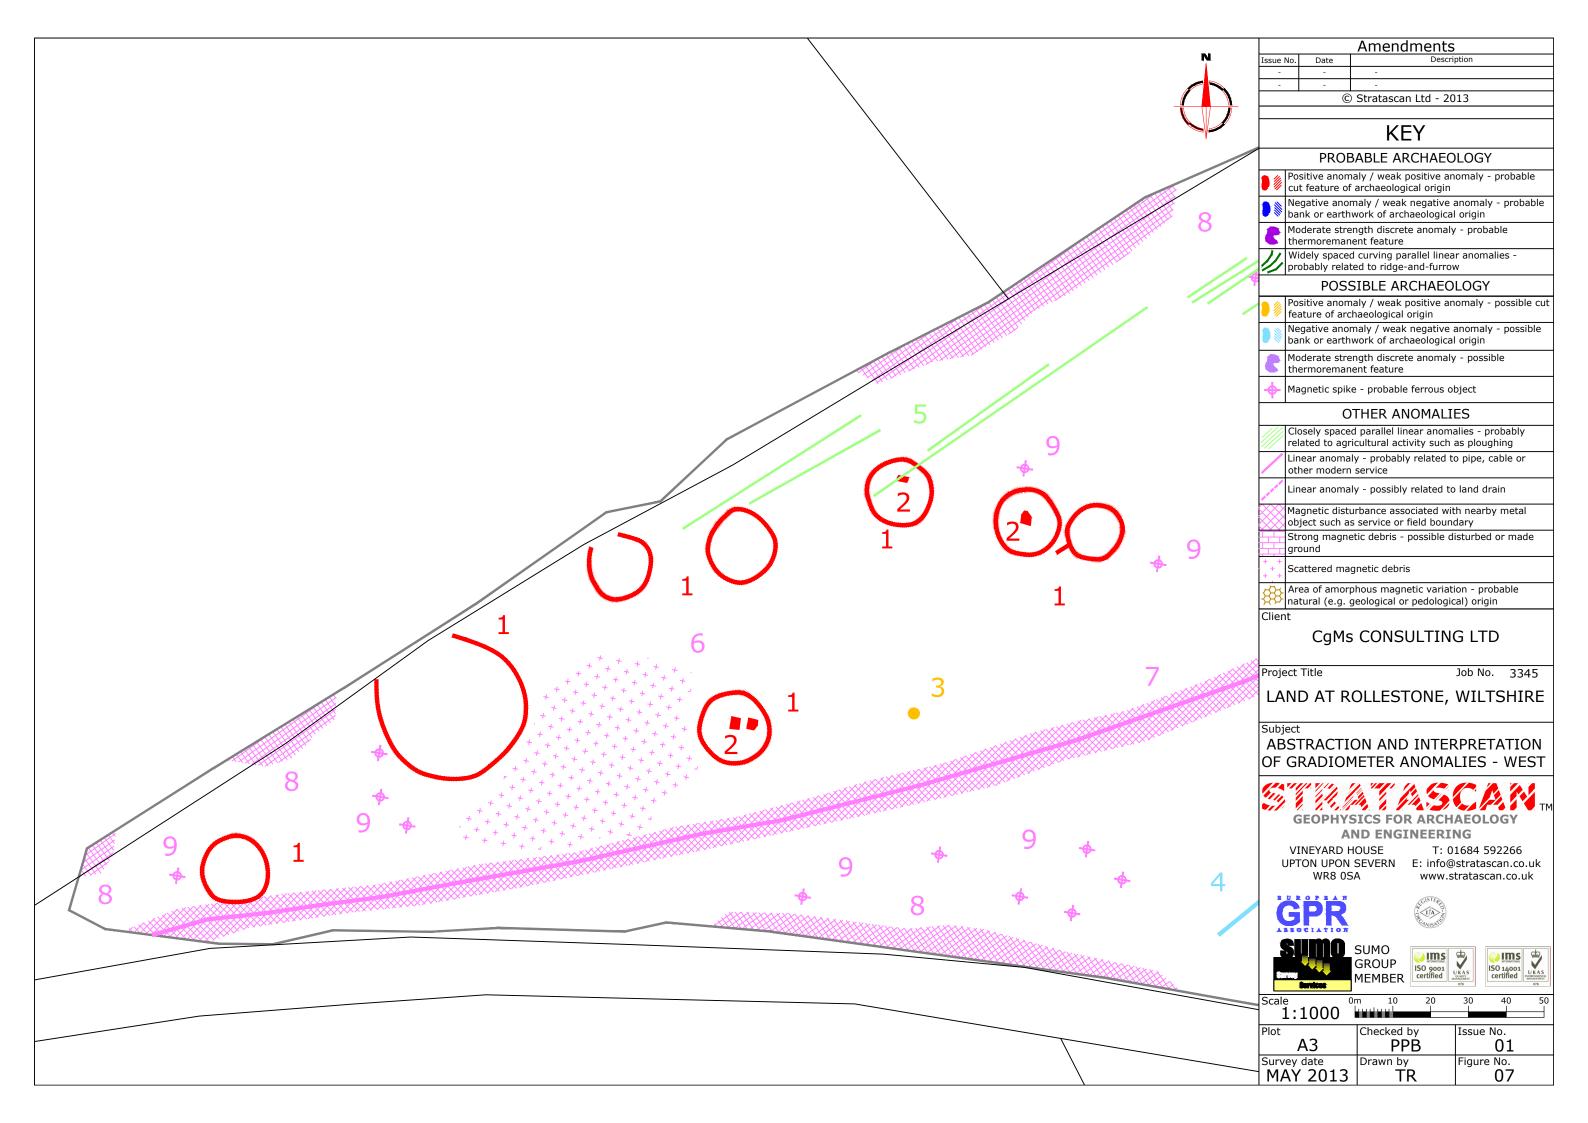

OS 100km square = SU

|           |               | Amen                      | dments                                                                                             |
|-----------|---------------|---------------------------|----------------------------------------------------------------------------------------------------|
| Issue No. | Date          |                           | Description                                                                                        |
| -         | -             | -                         |                                                                                                    |
| -         | -<br>6        | Strataco                  | an Ltd - 2013                                                                                      |
|           |               | Julatasc                  | an Ltu - 2015                                                                                      |
| Penzo     | Scotland      | hurso                     |                                                                                                    |
| Site ce   | ntred on N    | IGR                       | SU 089 448                                                                                         |
| Client    |               |                           | 30 007 TT0                                                                                         |
| Client    | CgMs          | s CONS                    | SULTING LTD                                                                                        |
| Duc in al | Title         |                           | 1-k N- 00:5                                                                                        |
| Project   | ıtte          |                           | Job No. 3345                                                                                       |
| LAN       | D AT R        | OLLES                     | STONE, WILTSHIR                                                                                    |
| Subject   | <u> </u>      |                           |                                                                                                    |
|           |               | I PLAN                    | OF SURVEY AREA                                                                                     |
| V.        | A<br>NEYARD I | ND ENG<br>HOUSE<br>SEVERN | DR ARCHAEOLOGY<br>SINEERING<br>T: 01684 592266<br>E: info@stratascan.co.uk<br>www.stratascan.co.uk |
| Ğ         | PR            |                           | EUSTER S                                                                                           |