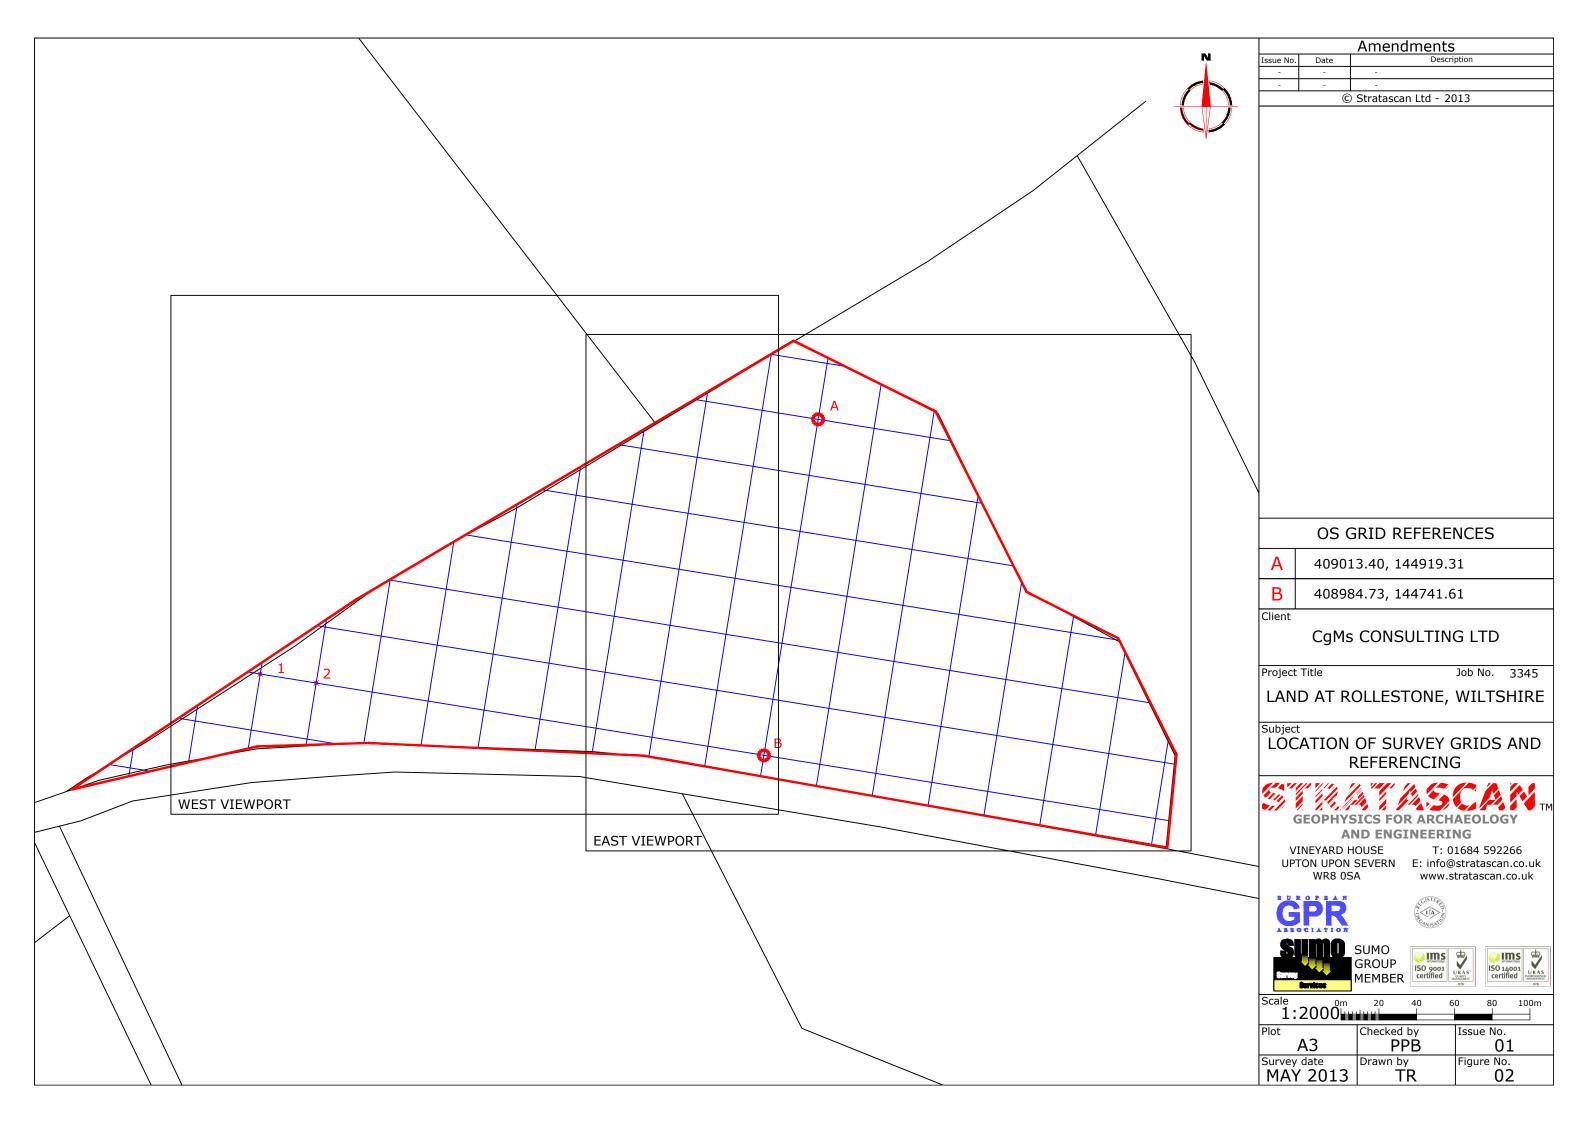

PE

| J K A S<br>QUALITY<br>IN MGEMENT<br>078 | ISO 14001<br>certified | U K A S<br>ENVIRONMENTAL<br>MANAGEMENT<br>078 |  |  |  |
|-----------------------------------------|------------------------|-----------------------------------------------|--|--|--|
| 10                                      | 10                     | 000m                                          |  |  |  |
| - N                                     |                        |                                               |  |  |  |

|                      | ·              |               |
|----------------------|----------------|---------------|
| Scale<br>1:25000     | 0m 5           | 00 1000m      |
| Plot<br>A3           | Checked by PPB | Issue No.     |
| Survey date MAY 2013 | Drawn by TR    | Figure No. 01 |