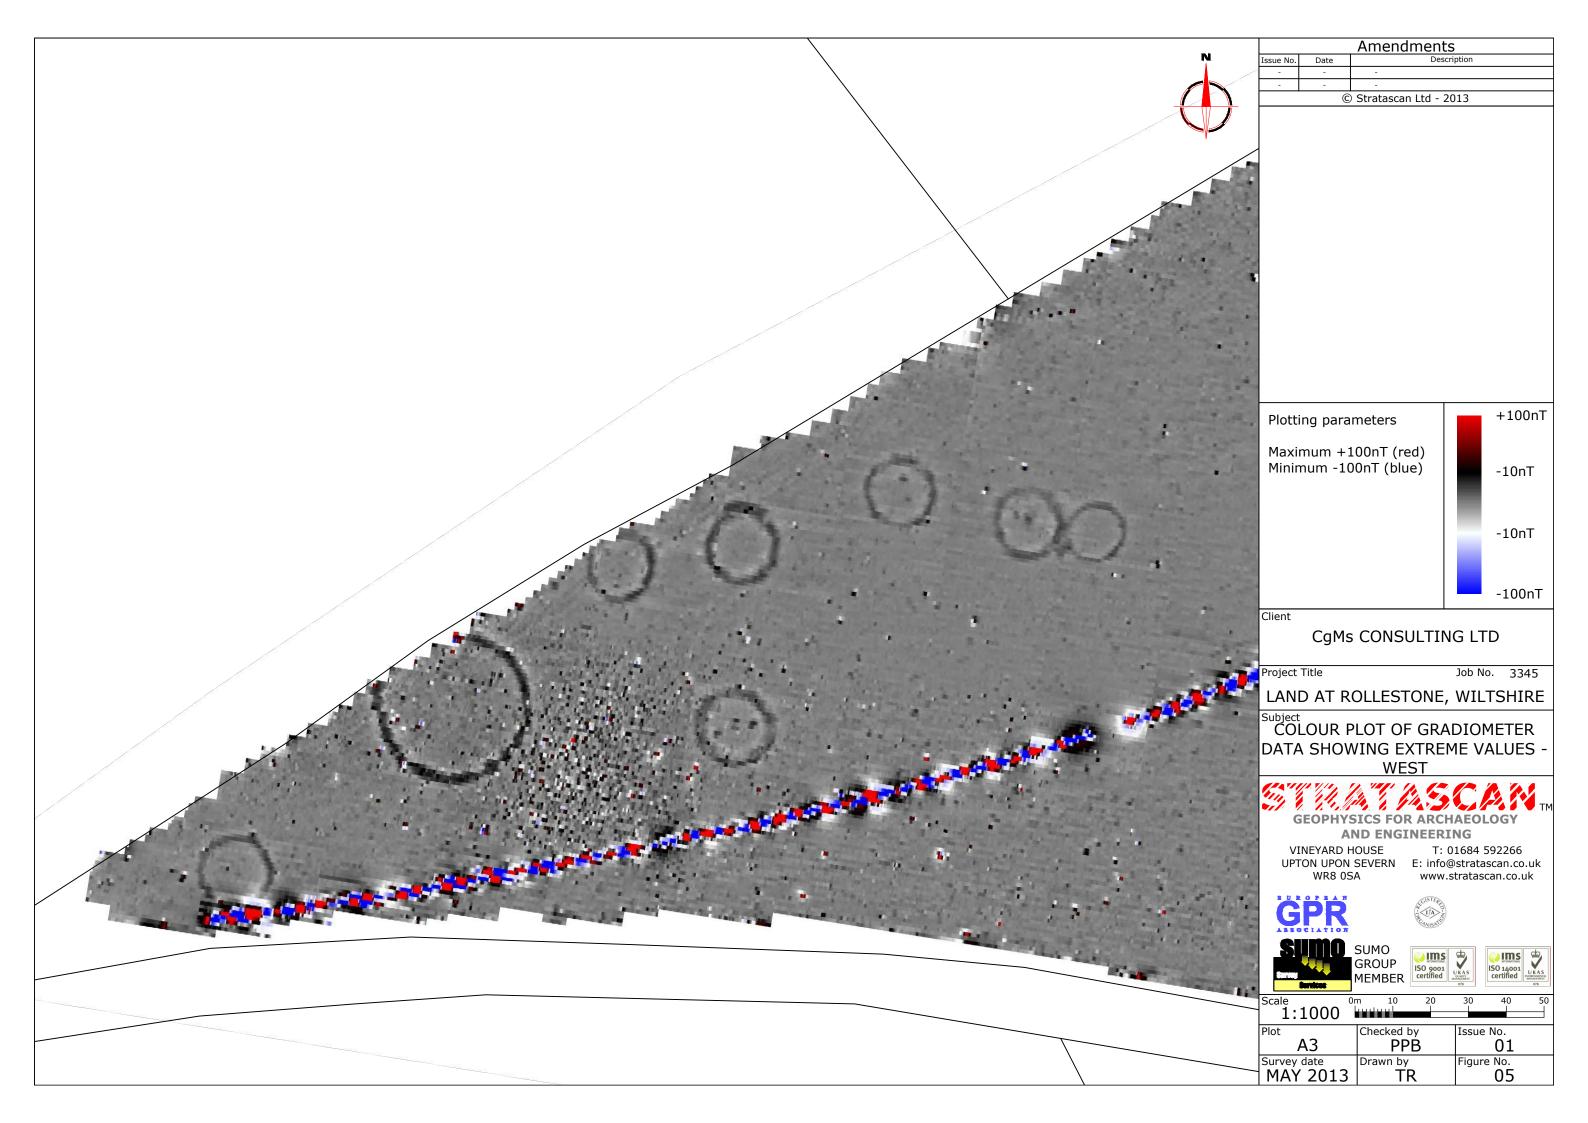

OS 100km square = SU

|           |               | Amen                      | dments                                                                                             |
|-----------|---------------|---------------------------|----------------------------------------------------------------------------------------------------|
| Issue No. | Date          |                           | Description                                                                                        |
| -         | -             | -                         |                                                                                                    |
| -         | -<br>6        | Strataco                  | an Ltd - 2013                                                                                      |
|           |               | Julatasc                  | an Ltu - 2015                                                                                      |
| Penzo     | Scotland      | hurso                     |                                                                                                    |
| Site ce   | ntred on N    | IGR                       | SU 089 448                                                                                         |
| Client    |               |                           | 30 007 TT0                                                                                         |
| Client    | CgMs          | s CONS                    | SULTING LTD                                                                                        |
| Duc in al | Title         |                           | 1-k N- 00:5                                                                                        |
| Project   | ıtte          |                           | Job No. 3345                                                                                       |
| LAN       | D AT R        | OLLES                     | STONE, WILTSHIR                                                                                    |
| Subject   | <u> </u>      |                           |                                                                                                    |
|           |               | I PLAN                    | OF SURVEY AREA                                                                                     |
| V.        | A<br>NEYARD I | ND ENG<br>HOUSE<br>SEVERN | DR ARCHAEOLOGY<br>SINEERING<br>T: 01684 592266<br>E: info@stratascan.co.uk<br>www.stratascan.co.uk |
| Ğ         | PR            |                           | EUSTER S                                                                                           |