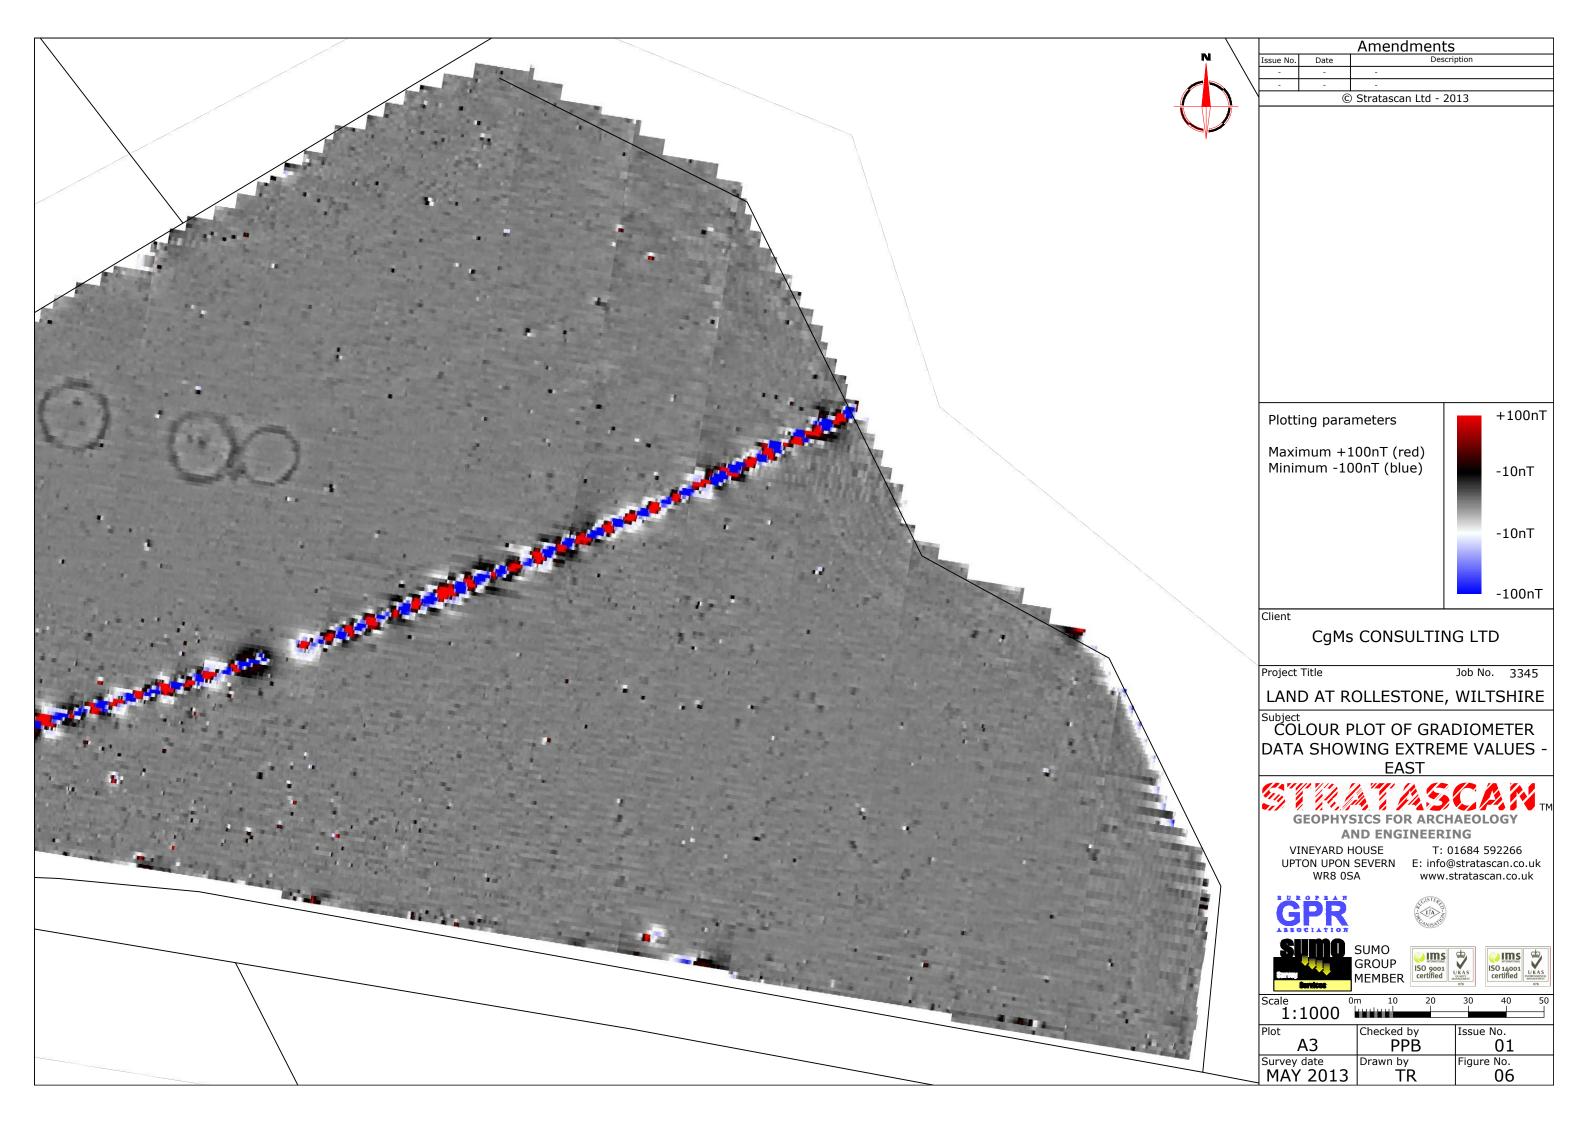

OS 100km square = SU

|           |               | Amen                      | dments                                                                                             |
|-----------|---------------|---------------------------|----------------------------------------------------------------------------------------------------|
| Issue No. | Date          |                           | Description                                                                                        |
| -         | -             | -                         |                                                                                                    |
| -         | -<br>6        | Strataco                  | an Ltd - 2013                                                                                      |
|           |               | Julatasc                  | an Ltu - 2015                                                                                      |
| Penzo     | Scotland      | hurso                     |                                                                                                    |
| Site ce   | ntred on N    | IGR                       | SU 089 448                                                                                         |
| Client    |               |                           | 30 007 TT0                                                                                         |
| Client    | CgMs          | s CONS                    | SULTING LTD                                                                                        |
| Duc in al | Title         |                           | 1-k N- 00:5                                                                                        |
| Project   | ıtte          |                           | Job No. 3345                                                                                       |
| LAN       | D AT R        | OLLES                     | STONE, WILTSHIR                                                                                    |
| Subject   | <u> </u>      |                           |                                                                                                    |
|           |               | I PLAN                    | OF SURVEY AREA                                                                                     |
| V.        | A<br>NEYARD I | ND ENG<br>HOUSE<br>SEVERN | DR ARCHAEOLOGY<br>SINEERING<br>T: 01684 592266<br>E: info@stratascan.co.uk<br>www.stratascan.co.uk |
| Ğ         | PR            |                           | EUSTER S                                                                                           |