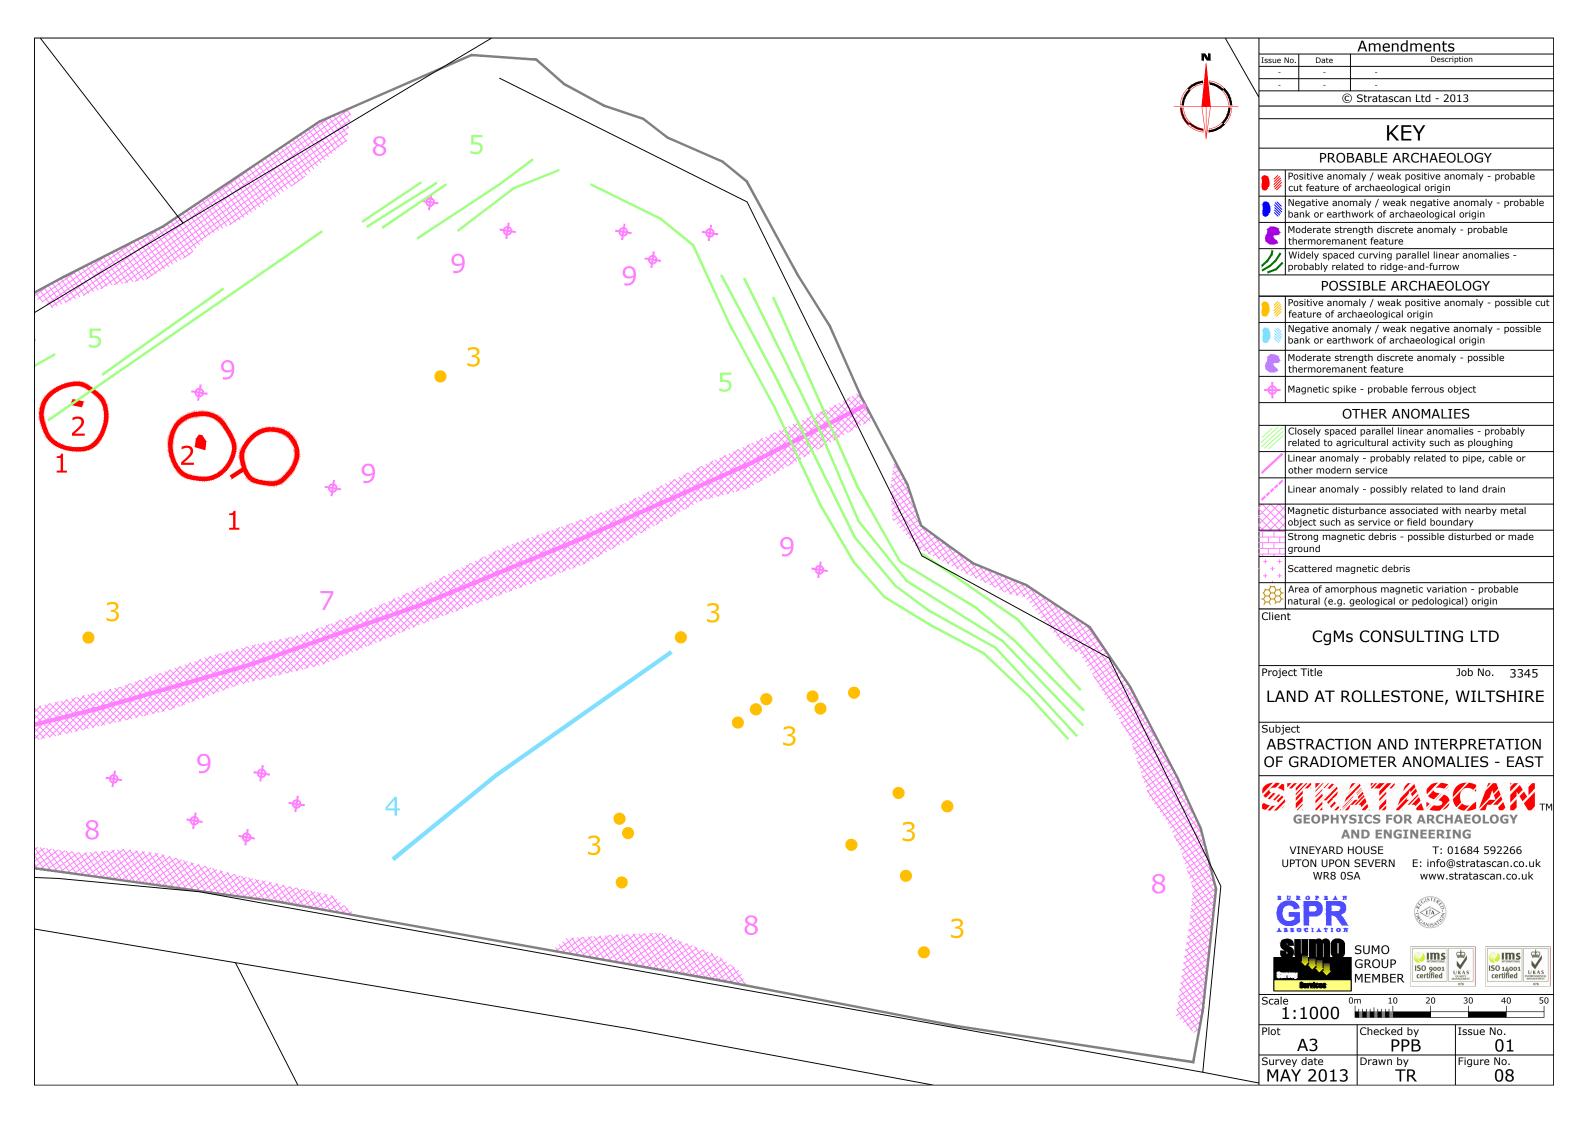

S<br>QUALITY<br>IN MGEMENT<br>078 | ISO 14001<br>certified | U K A S<br>ENVIRONMENTAL<br>MANAGEMENT<br>078 |  |  |  |
|-----------------------------------------|------------------------|-----------------------------------------------|--|--|--|
| 10                                      | 10                     | 000m                                          |  |  |  |
| - N                                     |                        |                                               |  |  |  |

|                      | ·              |               |
|----------------------|----------------|---------------|
| Scale<br>1:25000     | 0m 5           | 00 1000m      |
| Plot<br>A3           | Checked by PPB | Issue No.     |
| Survey date MAY 2013 | Drawn by TR    | Figure No. 01 |