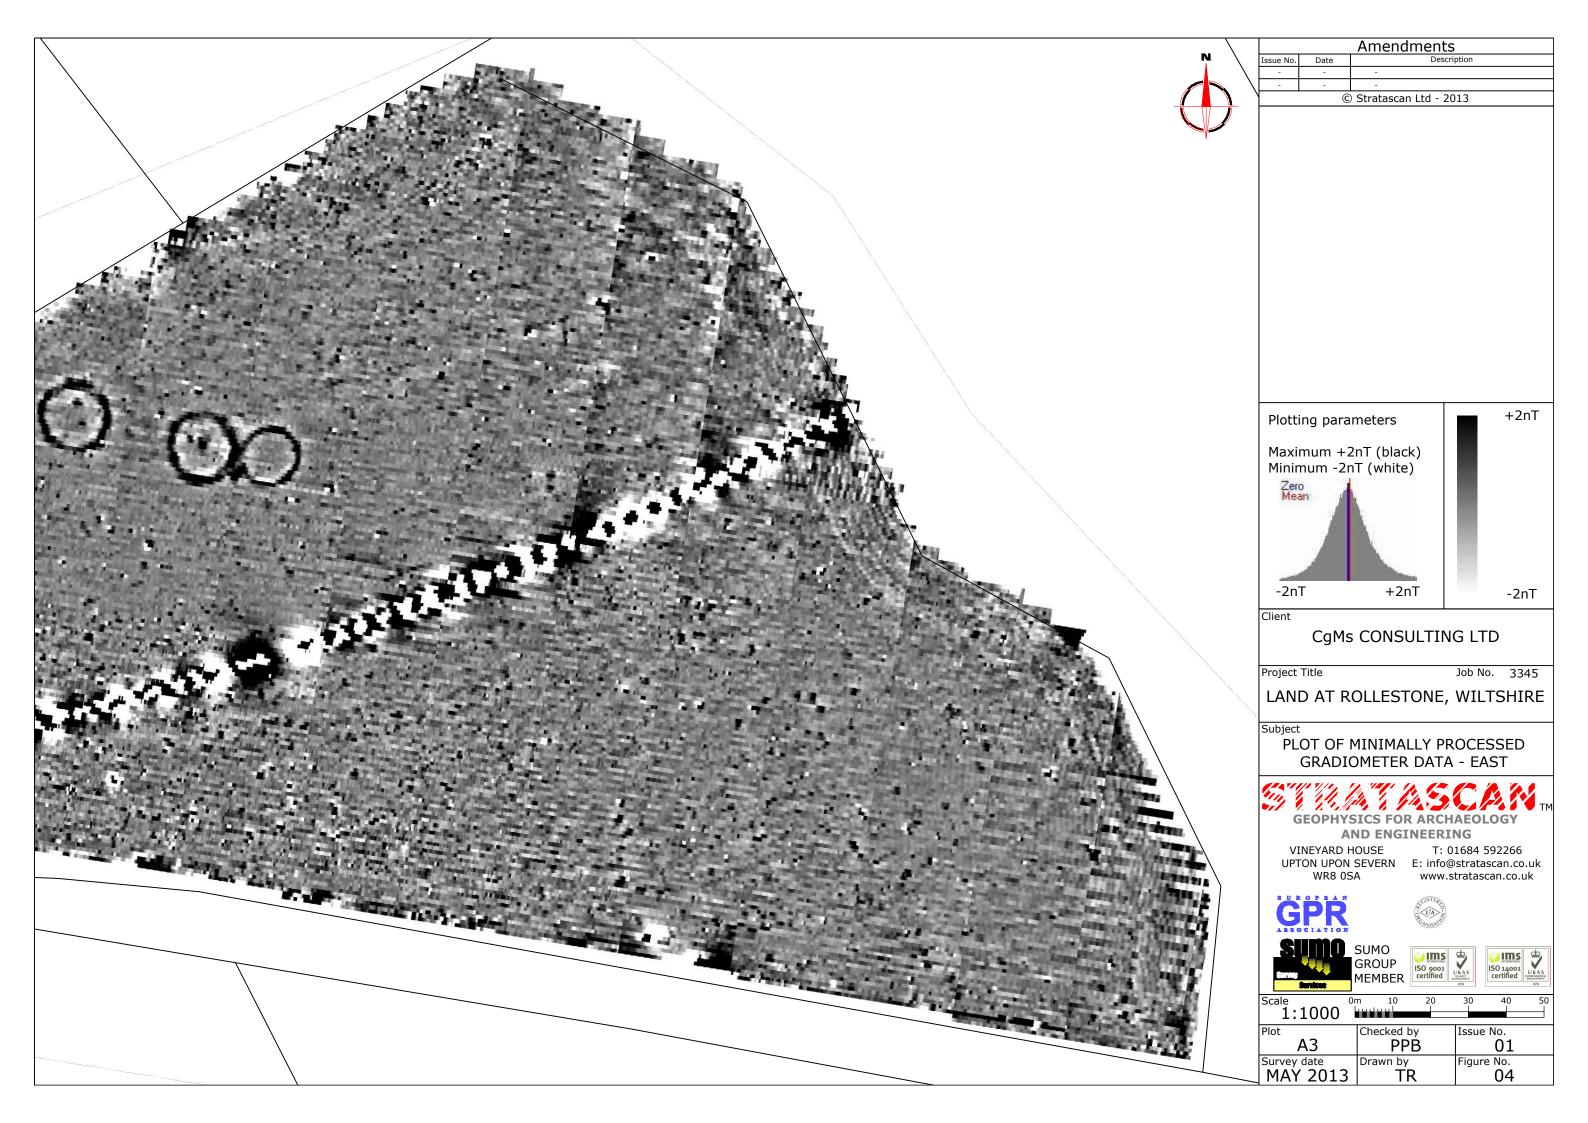

OS 100km square = SU

|           |               | Amen                      | dments                                                                                             |
|-----------|---------------|---------------------------|----------------------------------------------------------------------------------------------------|
| Issue No. | Date          |                           | Description                                                                                        |
| -         | -             | -                         |                                                                                                    |
| -         | -<br>6        | Strataco                  | an Ltd - 2013                                                                                      |
|           |               | Julatasc                  | an Ltu - 2015                                                                                      |
| Penzo     | Scotland      | hurso                     |                                                                                                    |
| Site ce   | ntred on N    | IGR                       | SU 089 448                                                                                         |
| Client    |               |                           | 30 007 TT0                                                                                         |
| Client    | CgMs          | s CONS                    | SULTING LTD                                                                                        |
| Duc in al | Title         |                           | 1-k N- 00:5                                                                                        |
| Project   | ıtte          |                           | Job No. 3345                                                                                       |
| LAN       | D AT R        | OLLES                     | STONE, WILTSHIR                                                                                    |
| Subject   | <u> </u>      |                           |                                                                                                    |
|           |               | I PLAN                    | OF SURVEY AREA                                                                                     |
| V.        | A<br>NEYARD I | ND ENG<br>HOUSE<br>SEVERN | DR ARCHAEOLOGY<br>SINEERING<br>T: 01684 592266<br>E: info@stratascan.co.uk<br>www.stratascan.co.uk |
| Ğ         | PR            |                           | EUSTER S                                                                                           |