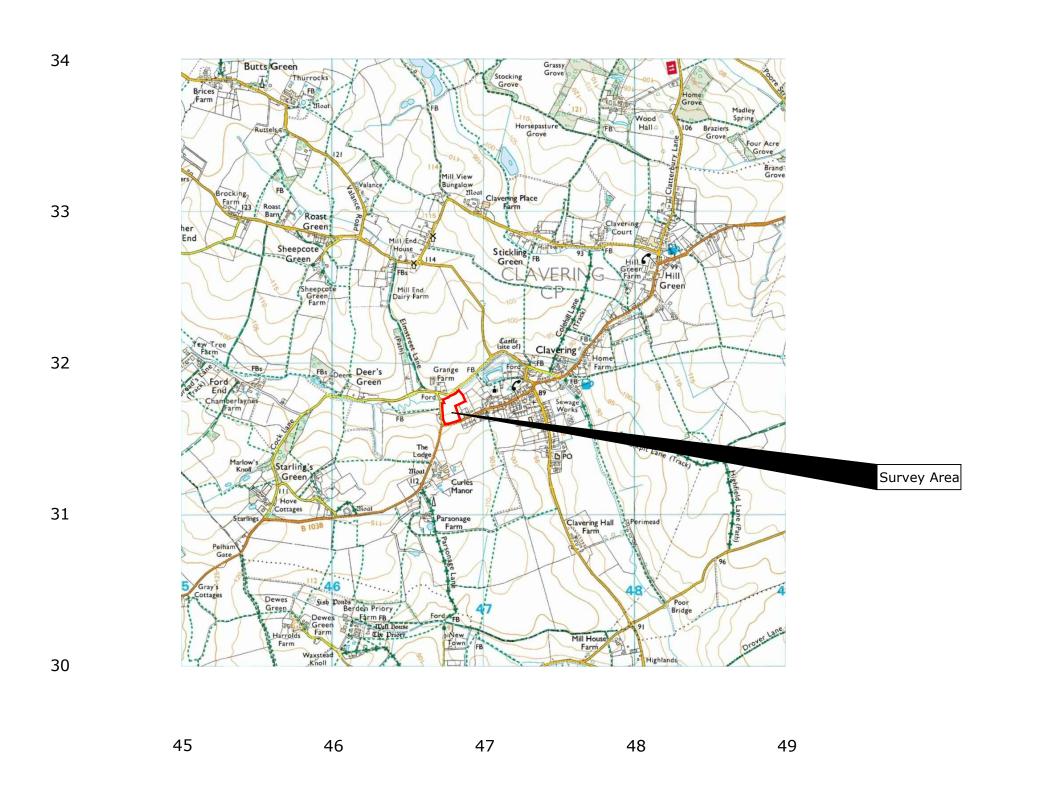

Reproduced from Ordnance Survey's 1:25 000 map of 1998 with the permission of the controller of Her Majesty's Stationery Office. Crown Copyright reserved. Licence No: AL 50125A Licencee: Stratascan Ltd. Vineyard House Upper Hook Road Upton Upon Severn WR8 0SA

OS 100km square = TL

Site centred on NGR

TL 467 315

Client

CgMs CONSULTING LTD

Project Title

Job No. J7492

CLAVERING, ESSEX

Subject

LOCATION PLAN OF SURVEY AREA

AND ENGINEERING

VINEYARD HOUSE

WR8 0SA

T: 01684 592266 UPTON UPON SEVERN E: info@stratascan.co.uk www.stratascan.co.uk

GROUP MEMBER

| ns<br>001<br>ied | UKAS<br>QUANTY<br>MANAGEMENT | ISO 14001<br>certified | U K A S |
|------------------|------------------------------|------------------------|---------|
|                  |                              |                        |         |

| Scale<br>1:25000      | 0m 50          | 0 1000m       |
|-----------------------|----------------|---------------|
| Plot<br>A3            | Checked by DGE | Issue No.     |
| Survey date<br>OCT 14 | Drawn by TR    | Figure No. 01 |