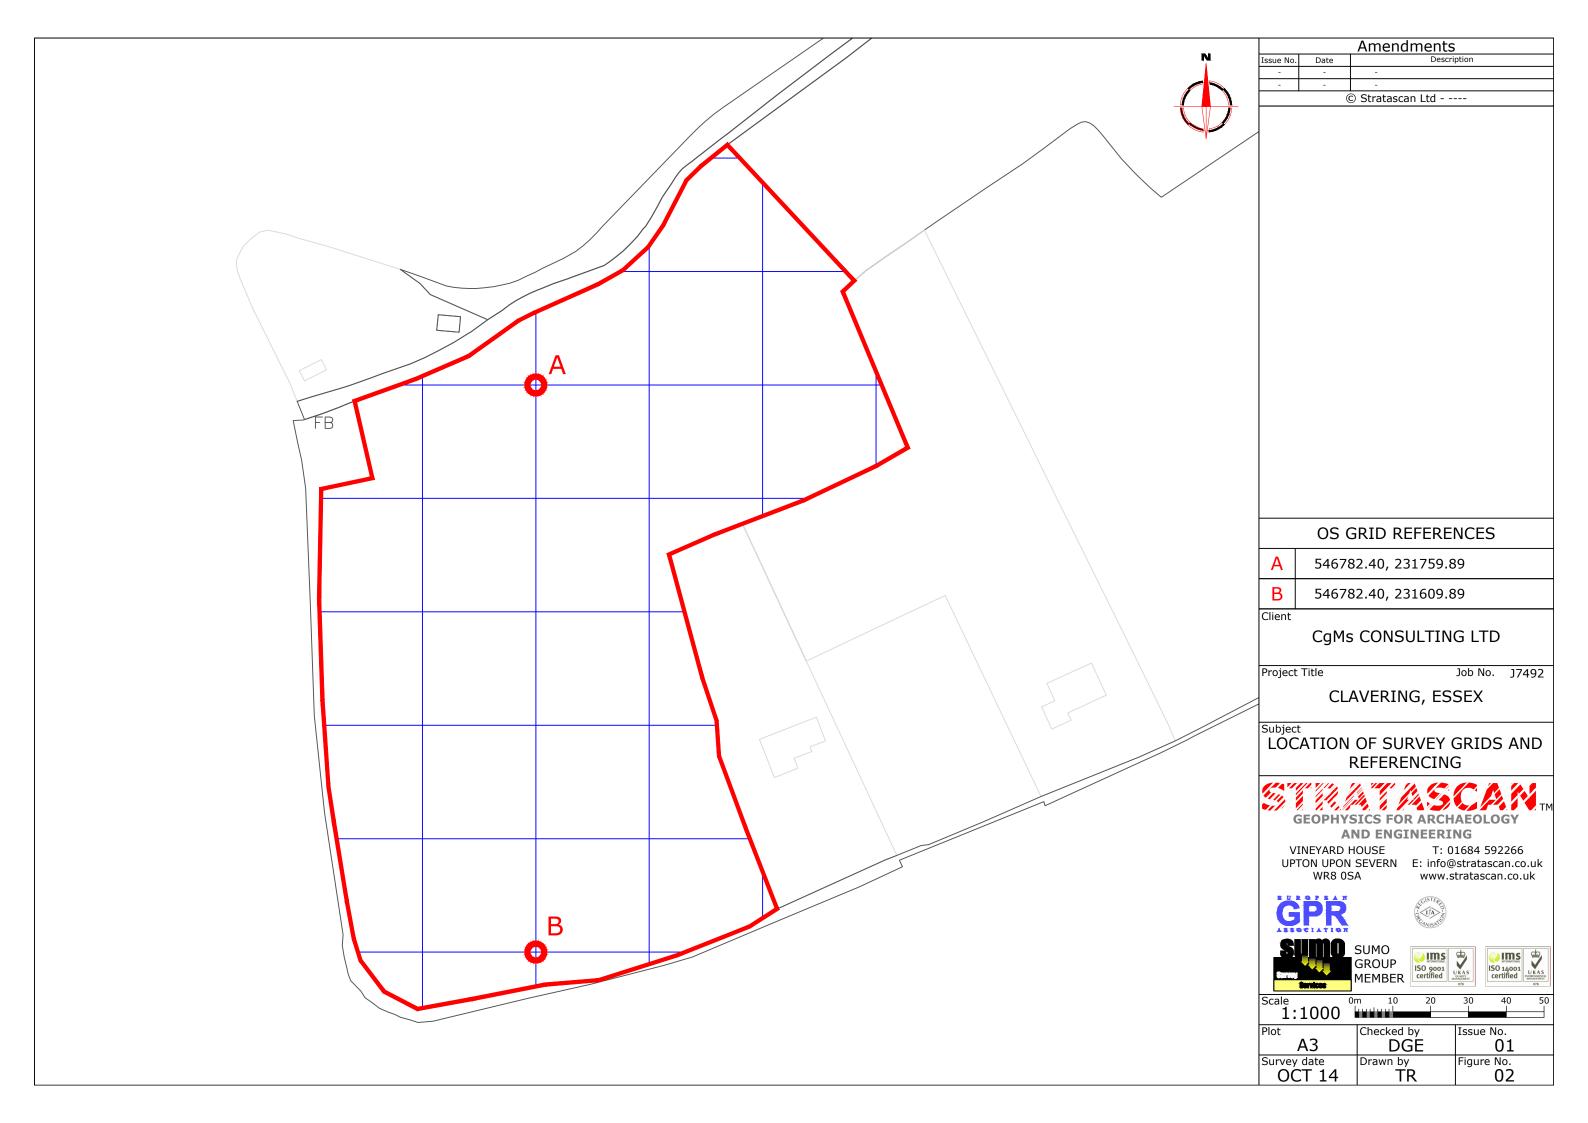

OS 100km square = TL

Site centred on NGR

TL 467 315

Client

CgMs CONSULTING LTD

Project Title

Job No. J7492

CLAVERING, ESSEX

Subject

LOCATION PLAN OF SURVEY AREA

AND ENGINEERING

VINEYARD HOUSE

WR8 0SA

T: 01684 592266 UPTON UPON SEVERN E: info@stratascan.co.uk www.stratascan.co.uk

GROUP MEMBER

| ns<br>001<br>ied | UKAS<br>QUANTY<br>MANAGEMENT | ISO 14001<br>certified | U K A S |
|------------------|------------------------------|------------------------|---------|
|                  |                              |                        |         |