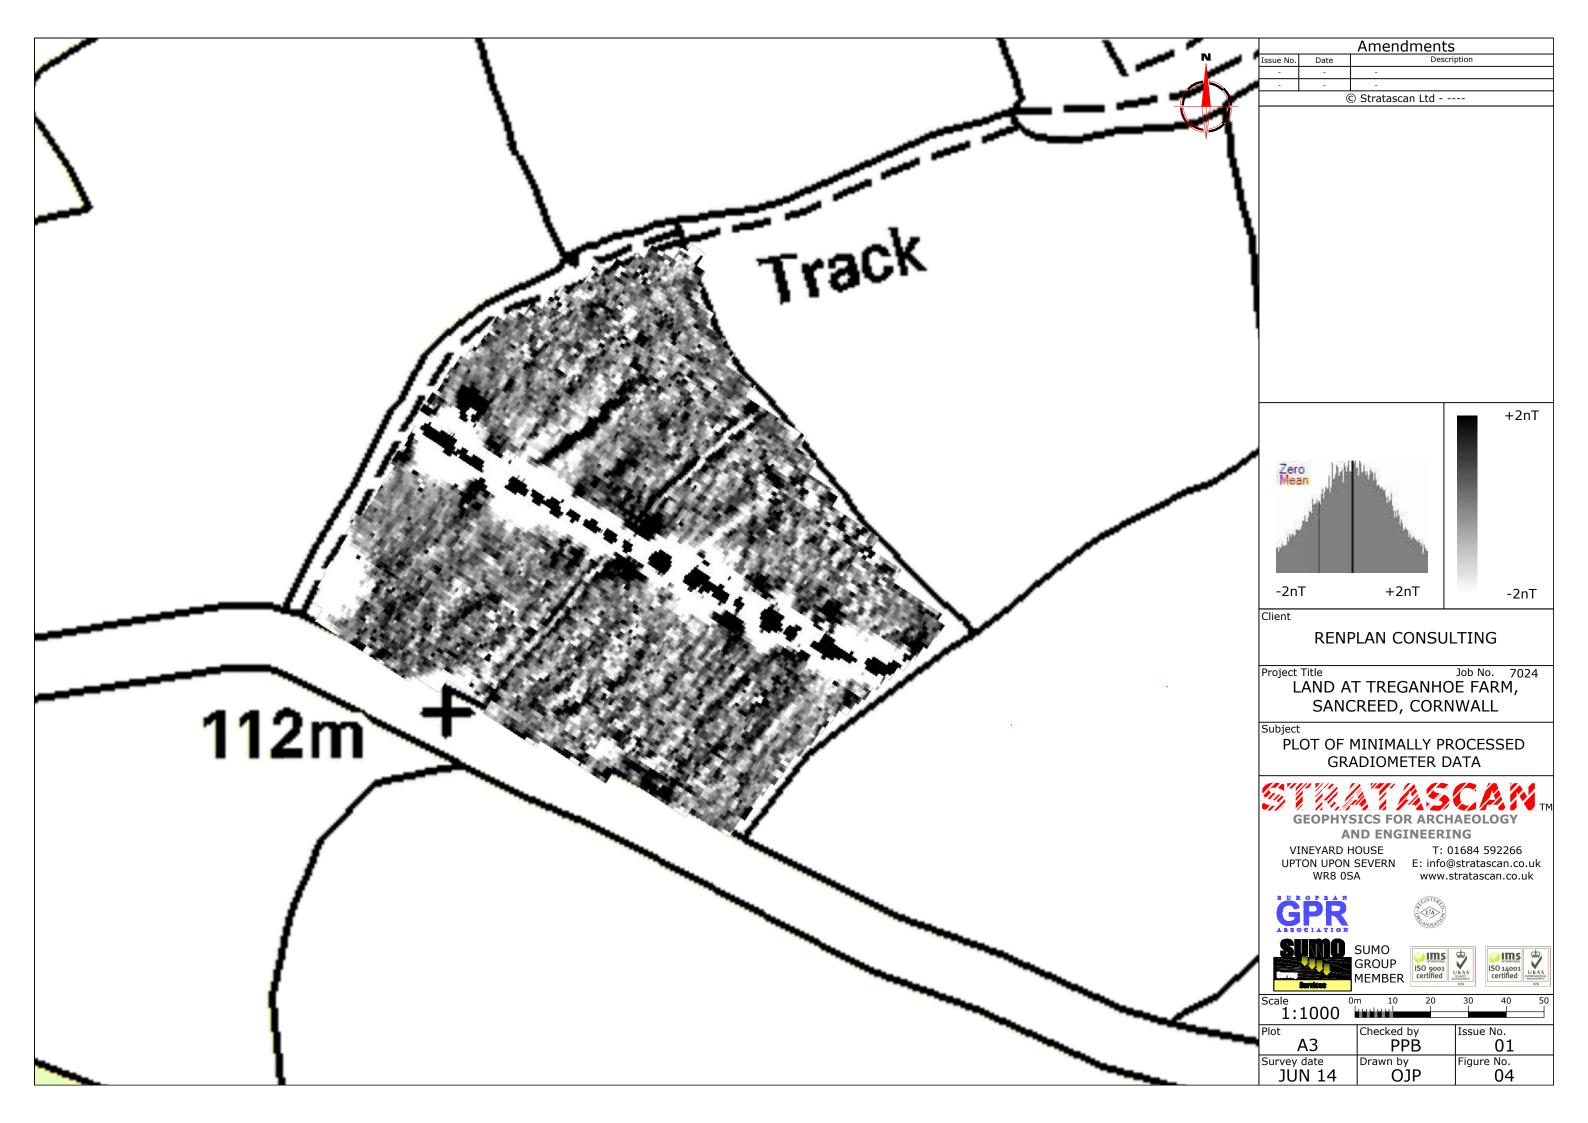

N CONSULTING** 

Project Title Job No. 7024 LAND AT TREGANHOE FARM, SANCREED, CORNWALL

Subject

LOCATION PLAN OF SURVEY AREA



AND ENGINEERING

VINEYARD HOUSE WR8 0SA

T: 01684 592266 UPTON UPON SEVERN E: info@stratascan.co.uk www.stratascan.co.uk





GROUP MEMBER ISO 900 certified



| ns<br>oo1<br>ed | U K A S<br>QUANTY<br>MANGEMENT | ISO 14001<br>certified | U KA S |
|-----------------|--------------------------------|------------------------|--------|
|                 | 078                            |                        | 078    |

| Scale<br>1:25000   | 0m             | 500  | 1000m       |
|--------------------|----------------|------|-------------|
| Plot A3            | Checked by PPB | Issu | e No.<br>01 |
| Survey date JUN 14 | Drawn by OJP   | Figu | re No.      |