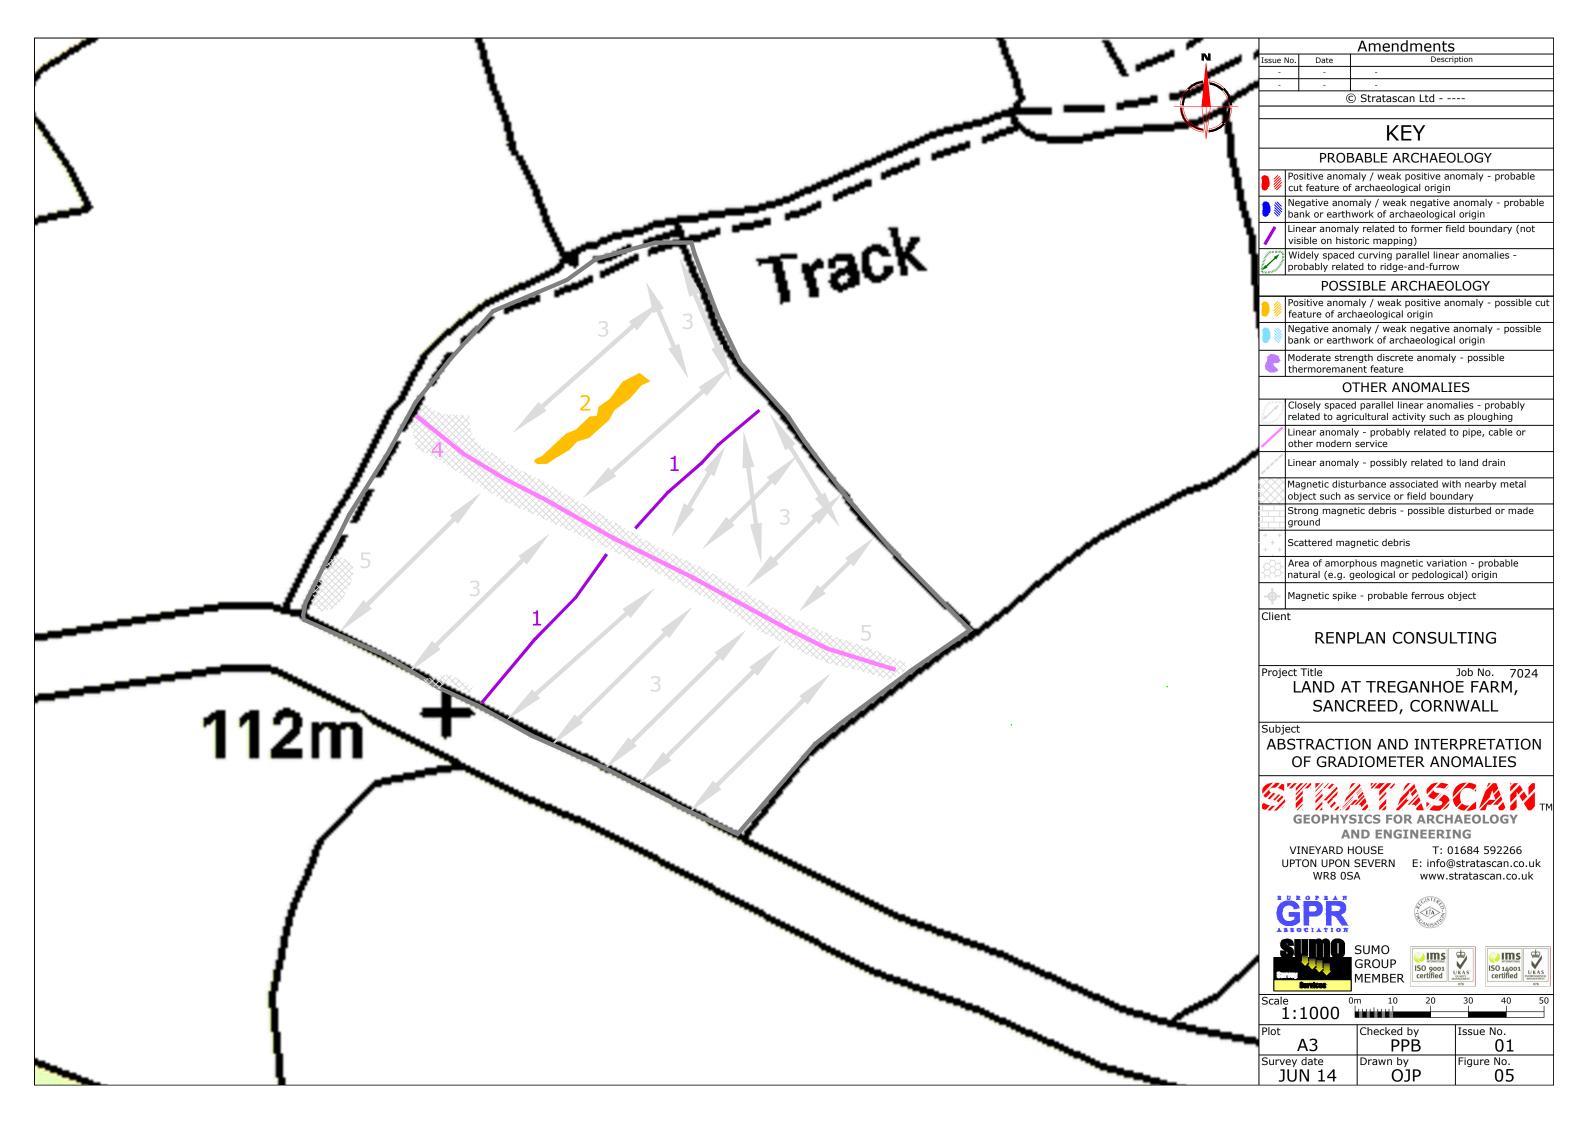

CONSULTING** 

Project Title Job No. 7024 LAND AT TREGANHOE FARM, SANCREED, CORNWALL

Subject

LOCATION PLAN OF SURVEY AREA



AND ENGINEERING

VINEYARD HOUSE WR8 0SA

T: 01684 592266 UPTON UPON SEVERN E: info@stratascan.co.uk www.stratascan.co.uk





GROUP MEMBER ISO 900 certified



| ns<br>oo1<br>ed | U K A S<br>QUANTY<br>MANGEMENT | ISO 14001<br>certified | U KA S |
|-----------------|--------------------------------|------------------------|--------|
|                 | 078                            |                        | 078    |

| Scale<br>1:25000   | 0m             | 500  | 1000m       |
|--------------------|----------------|------|-------------|
| Plot A3            | Checked by PPB | Issu | e No.<br>01 |
| Survey date JUN 14 | Drawn by OJP   | Figu | re No.      |