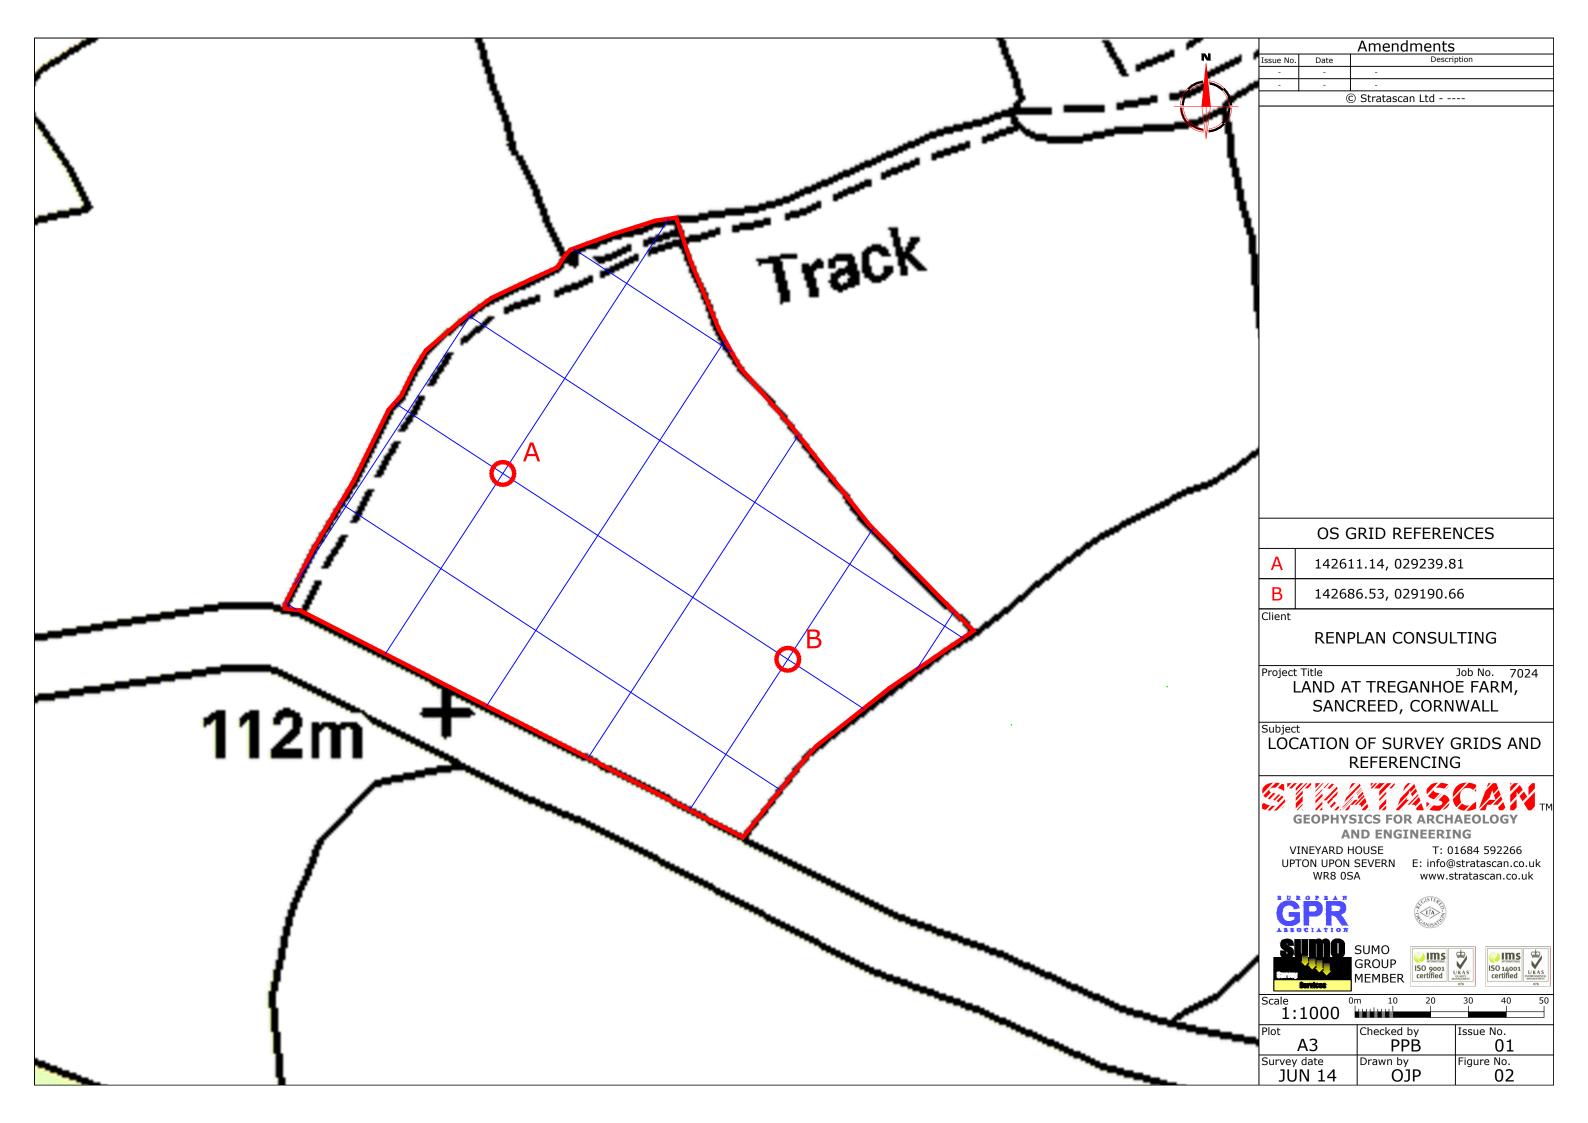

OS 100km square = SW

Site centred on NGR

SW 426 291

Client

**RENPLAN CONSULTING** 

Project Title Job No. 7024 LAND AT TREGANHOE FARM, SANCREED, CORNWALL

Subject

LOCATION PLAN OF SURVEY AREA