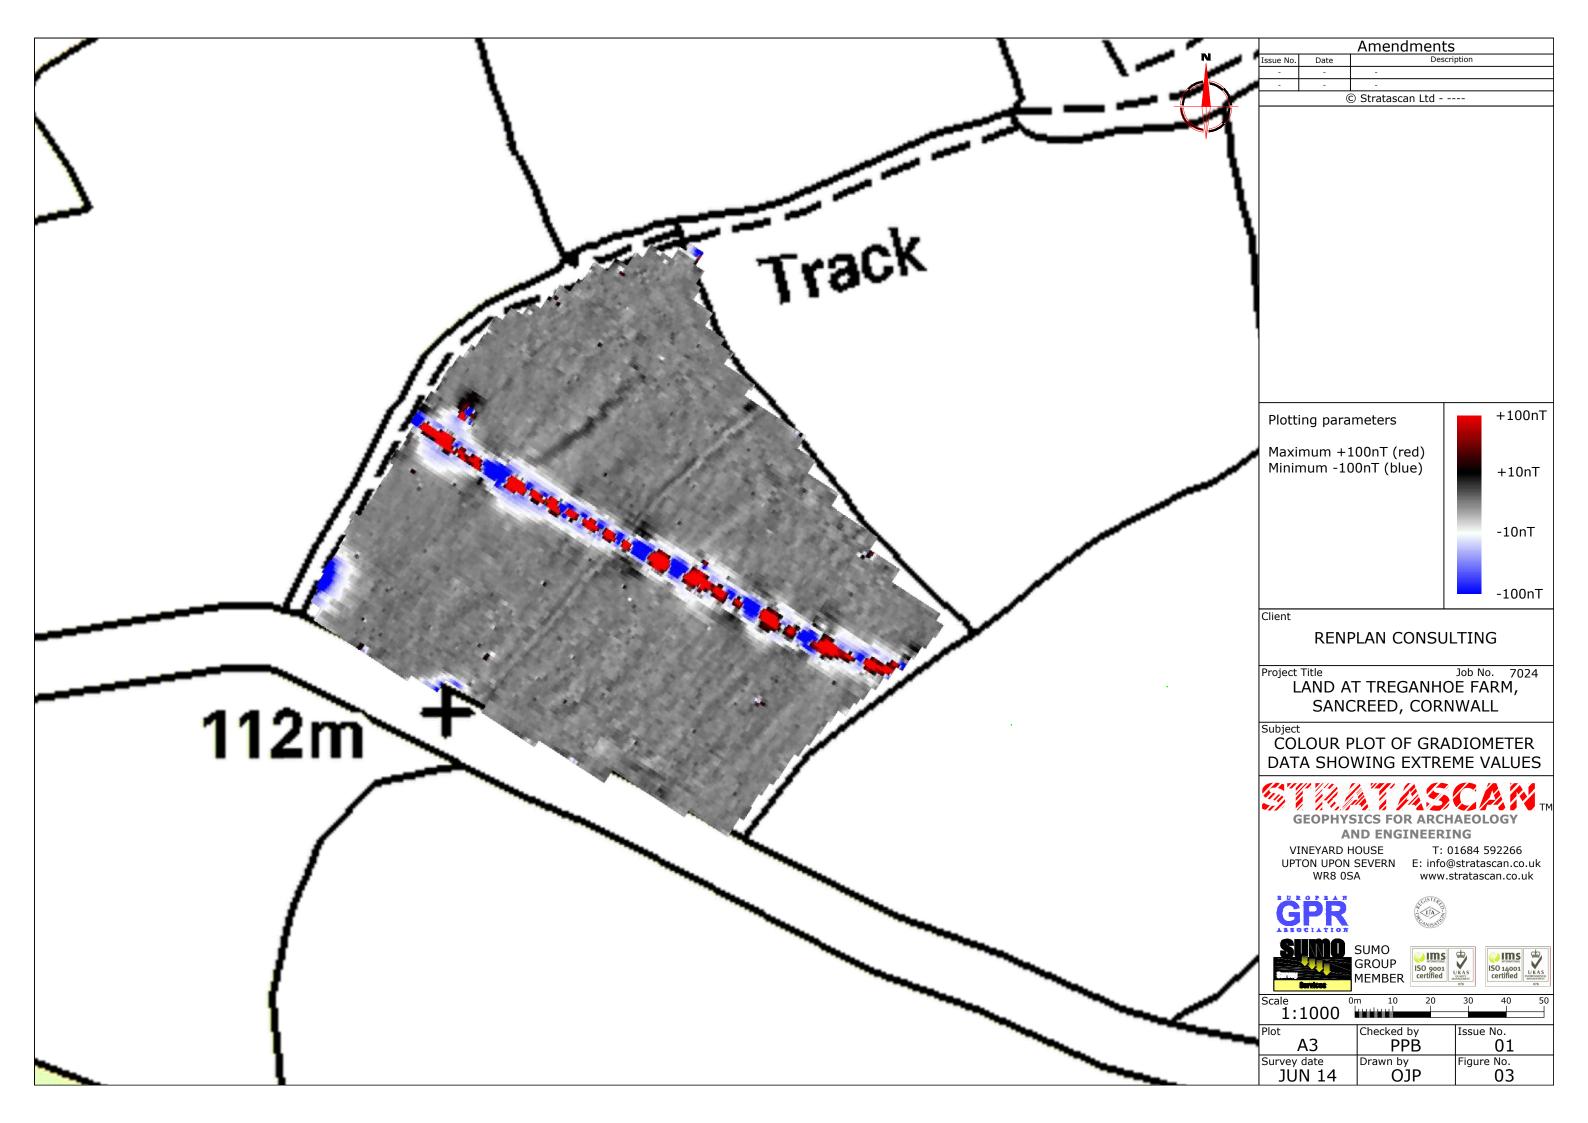

LAN CONSULTING** 

Project Title Job No. 7024 LAND AT TREGANHOE FARM, SANCREED, CORNWALL

Subject

LOCATION PLAN OF SURVEY AREA



AND ENGINEERING

VINEYARD HOUSE WR8 0SA

T: 01684 592266 UPTON UPON SEVERN E: info@stratascan.co.uk www.stratascan.co.uk





GROUP MEMBER ISO 900 certified



| ns<br>oo1<br>ed | U K A S<br>QUANTY<br>MANGEMENT | ISO 14001<br>certified | U KA S |
|-----------------|--------------------------------|------------------------|--------|
|                 | 078                            |                        | 078    |

| Scale<br>1:25000   | 0m             | 500  | 1000m       |
|--------------------|----------------|------|-------------|
| Plot A3            | Checked by PPB | Issu | e No.<br>01 |
| Survey date JUN 14 | Drawn by OJP   | Figu | re No.      |