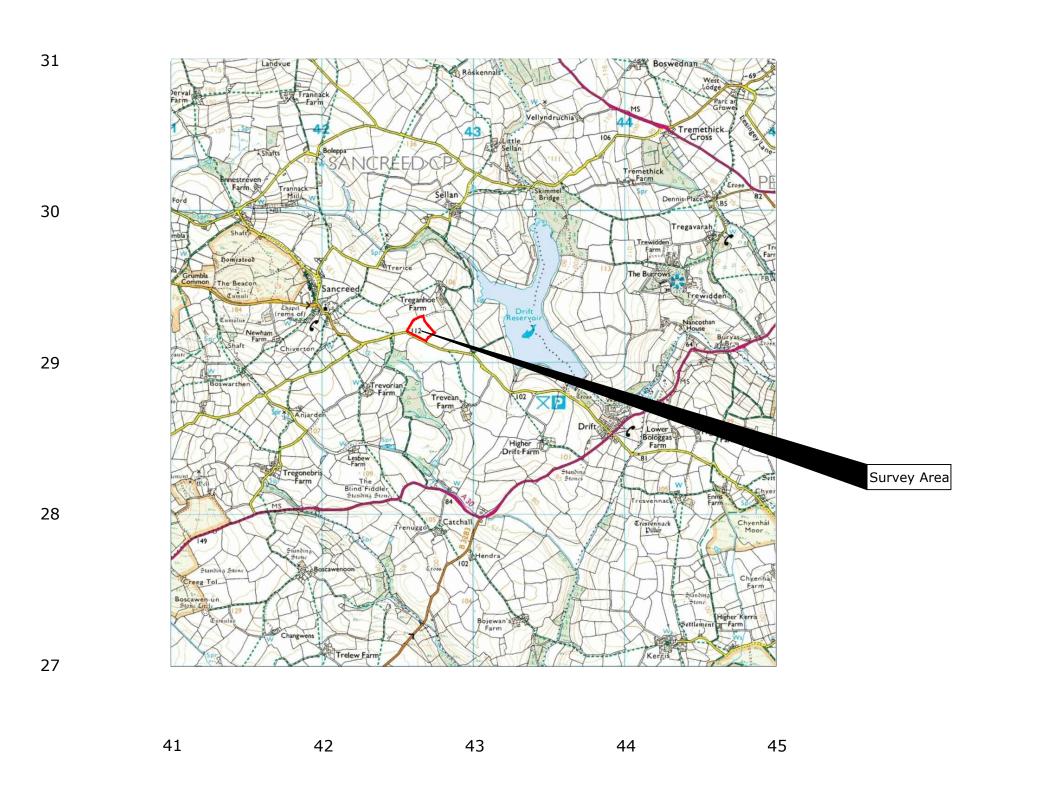

OS 100km square = SW

Site centred on NGR

SW 426 291

Client

**RENPLAN CONSULTING** 

Project Title Job No. 7024 LAND AT TREGANHOE FARM, SANCREED, CORNWALL

Subject

LOCATION PLAN OF SURVEY AREA