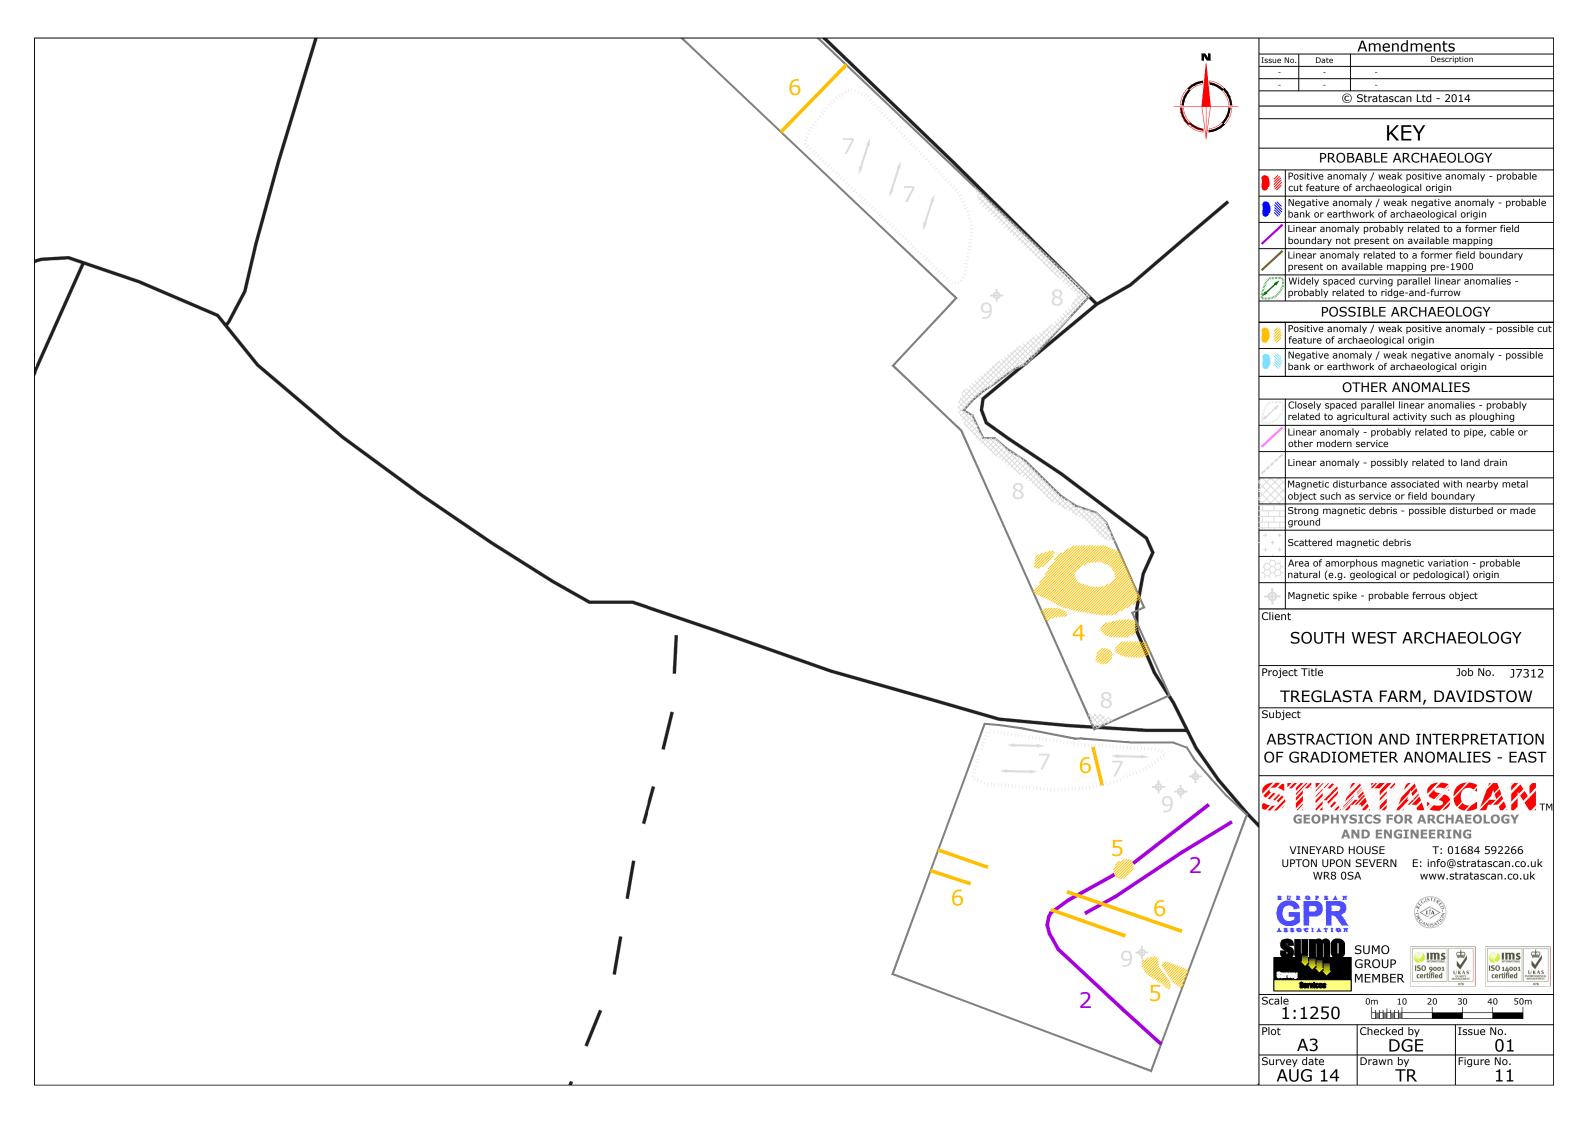

TREGLASTA FARM, DAVIDSTOW

Subject

LOCATION PLAN OF SURVEY AREA

AND ENGINEERING

VINEYARD HOUSE

T: 01684 592266 UPTON UPON SEVERN E: info@stratascan.co.uk www.stratascan.co.uk

GROUP MEMBER

| U KAS<br>QUAITO<br>MANGEMENT | ISO 14001<br>certified | U K A S<br>ENVIRONMENTAL<br>MANAGEMENT |
|------------------------------|------------------------|----------------------------------------|
| 078                          |                        | 078                                    |

AND ENGINEERING

| Scale<br>1:2500    | 0m 50          | 100m       |
|--------------------|----------------|------------|
| Plot A3            | Checked by DGE | Issue No.  |
| Survey date AUG 14 | Drawn by TR    | Figure No. |