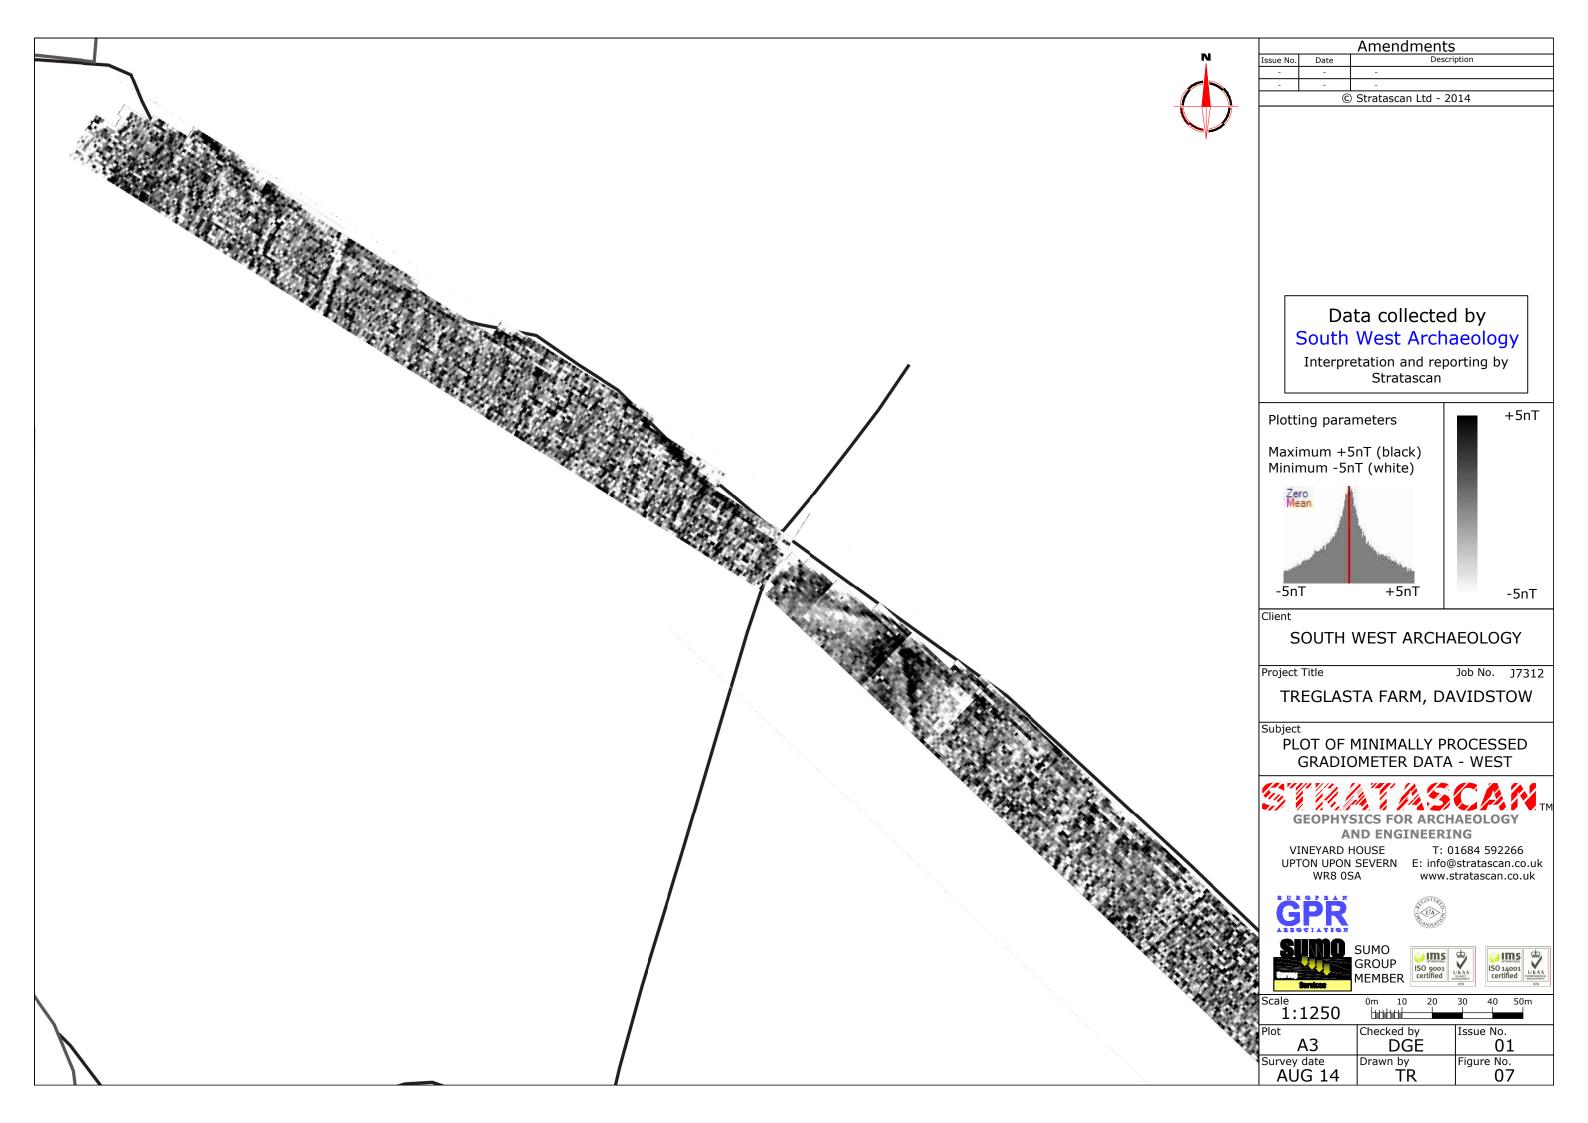

## Data collected by South West Archaeology

Interpretation and reporting by Stratascan

SOUTH WEST ARCHAEOLOGY

Job No. J7312

TREGLASTA FARM, DAVIDSTOW

PLOT OF MINIMALLY PROCESSED GRADIOMETER DATA - OVERVIEW

AND ENGINEERING

| Scale<br>1:2500    | 0m 50          | 100m       |
|--------------------|----------------|------------|
| Plot A3            | Checked by DGE | Issue No.  |
| Survey date AUG 14 | Drawn by TR    | Figure No. |