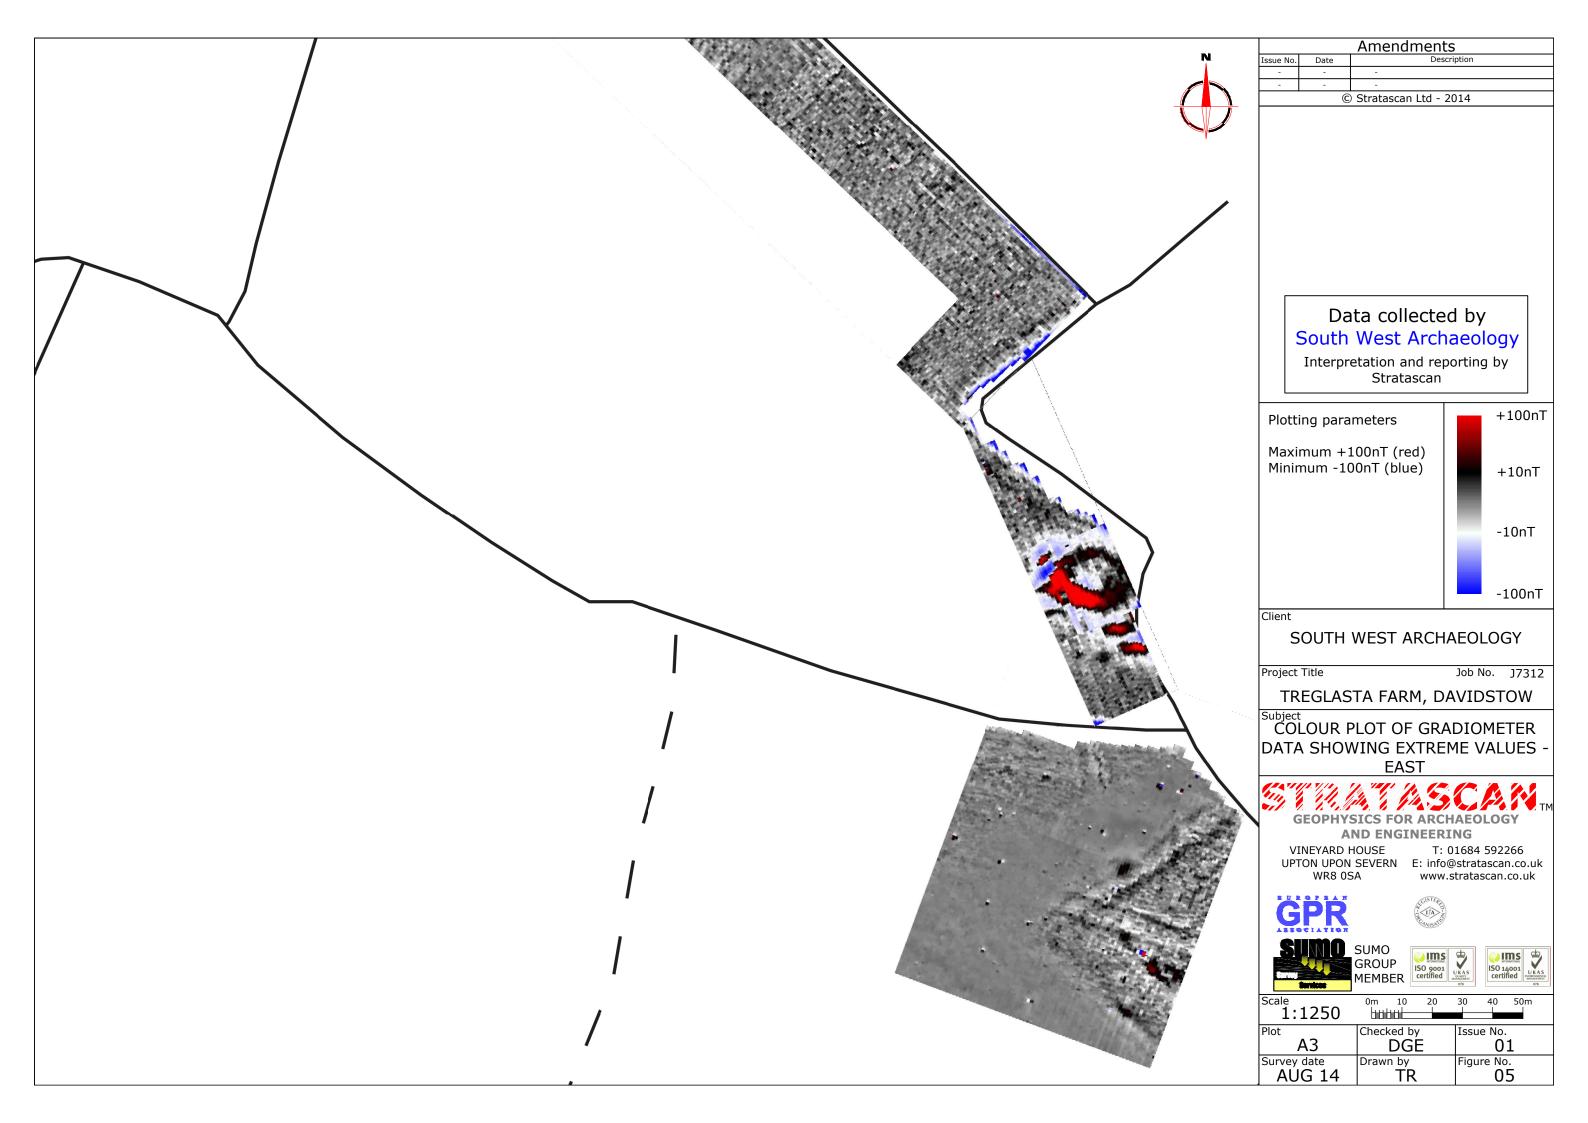

## Data collected by South West Archaeology

Interpretation and reporting by Stratascan

SOUTH WEST ARCHAEOLOGY

Job No. J7312

TREGLASTA FARM, DAVIDSTOW

PLOT OF MINIMALLY PROCESSED GRADIOMETER DATA - OVERVIEW