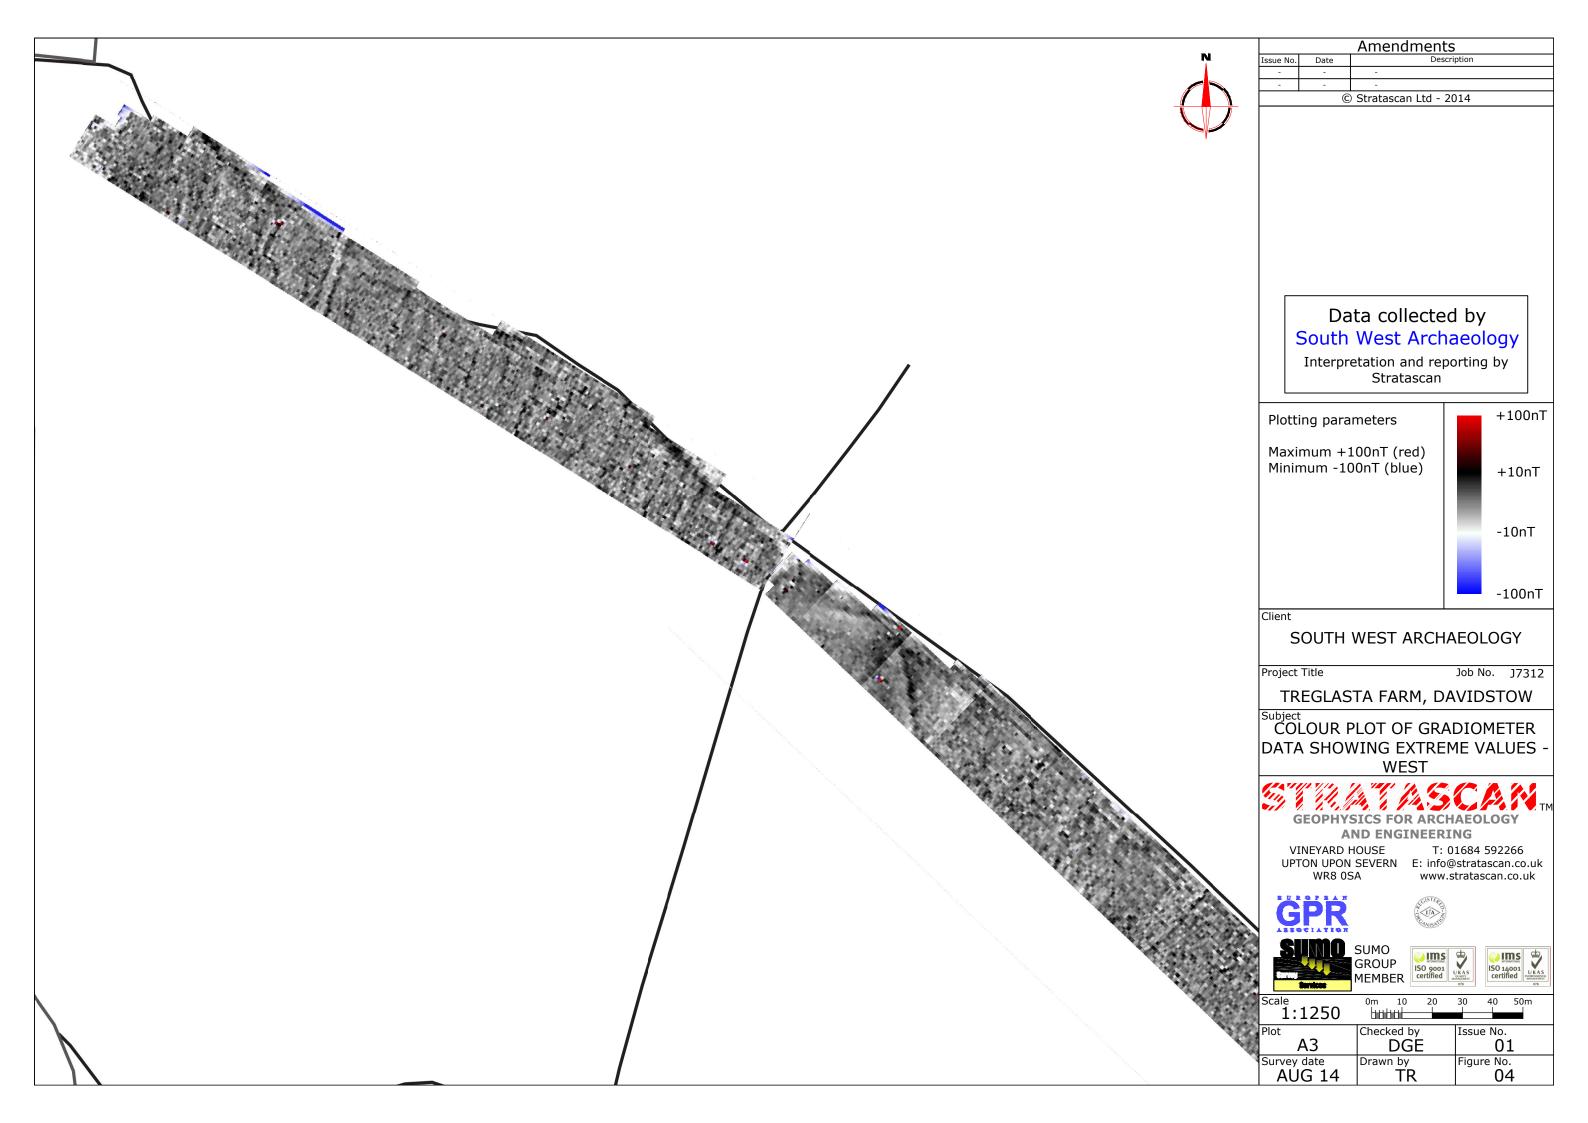

## Data collected by South West Archaeology

Interpretation and reporting by Stratascan

SOUTH WEST ARCHAEOLOGY

Job No. J7312

TREGLASTA FARM, DAVIDSTOW

PLOT OF MINIMALLY PROCESSED GRADIOMETER DATA - OVERVIEW