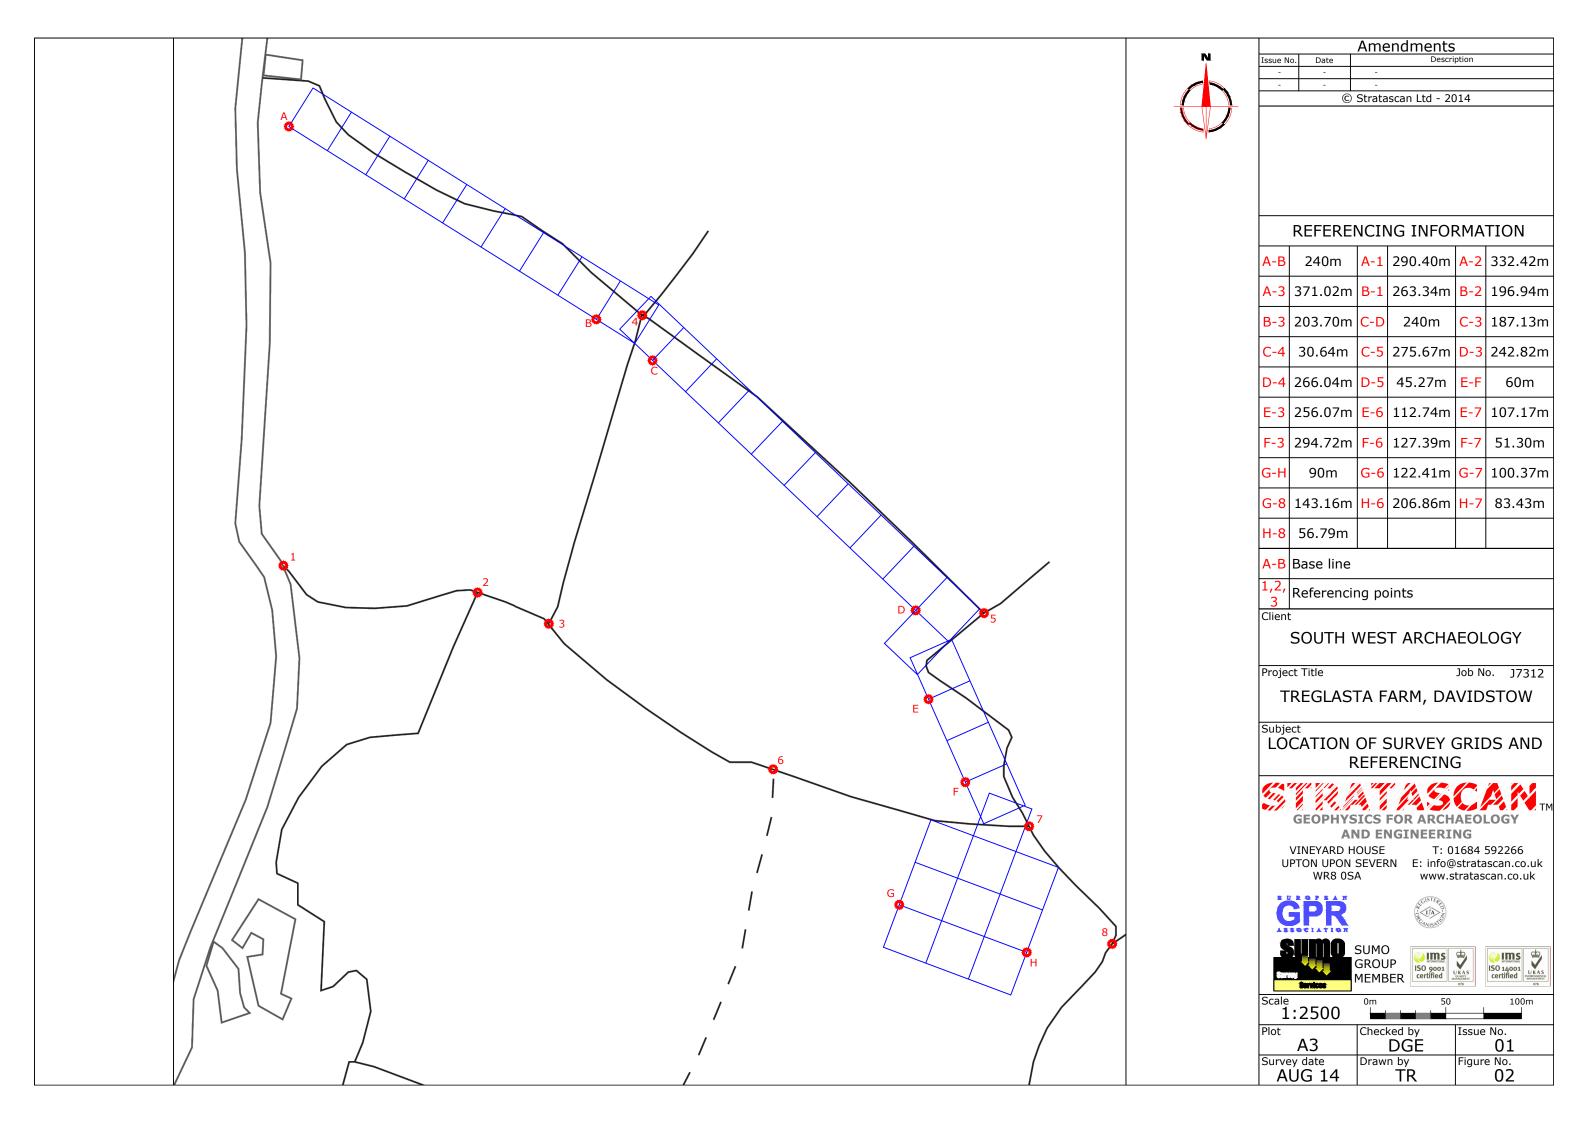

## Data collected by South West Archaeology

Interpretation and reporting by Stratascan

SOUTH WEST ARCHAEOLOGY

Job No. J7312

TREGLASTA FARM, DAVIDSTOW

PLOT OF MINIMALLY PROCESSED GRADIOMETER DATA - OVERVIEW