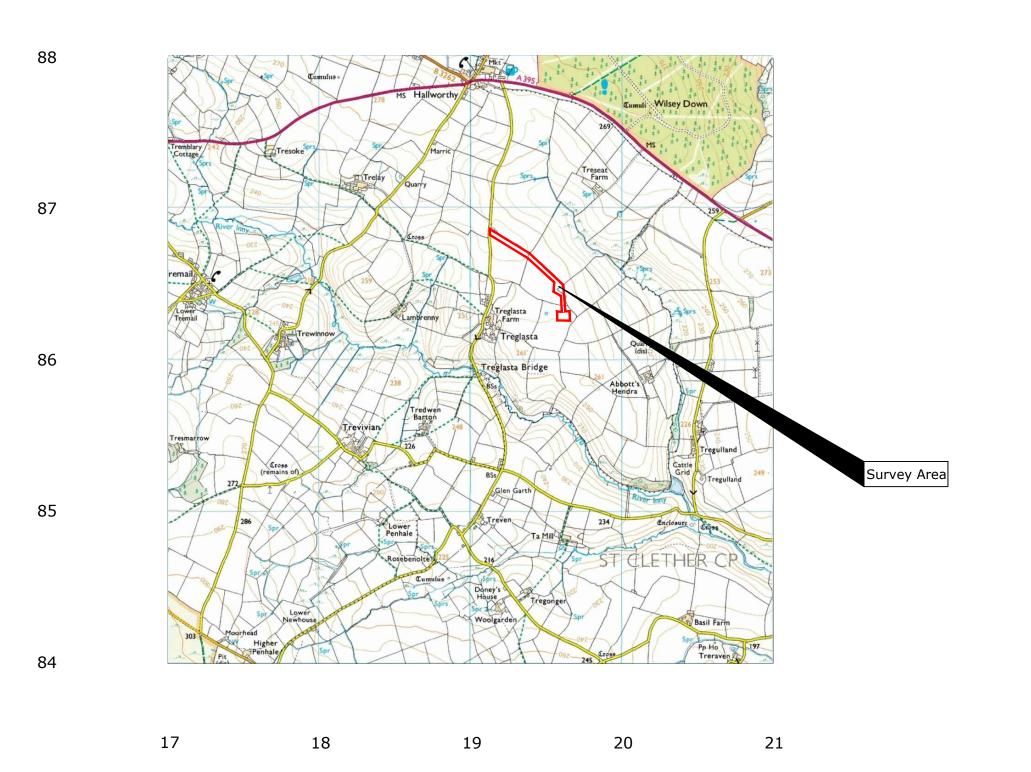

OS 100km square = SX

Survey Area

Site centred on NGR

SX 186 863

Client

SOUTH WEST ARCHAEOLOGY

Project Title

Job No. J7312

TREGLASTA FARM, DAVIDSTOW

Subject

LOCATION PLAN OF SURVEY AREA

AND ENGINEERING

VINEYARD HOUSE

T: 01684 592266 UPTON UPON SEVERN E: info@stratascan.co.uk www.stratascan.co.uk

GROUP MEMBER

| U KAS<br>QUAITO<br>MANGEMENT | ISO 14001<br>certified | U K A S<br>ENVIRONMENTAL<br>MANAGEMENT |
|------------------------------|------------------------|----------------------------------------|
| 078                          |                        | 078                                    |

| Scale 1:25000         | 0m 500         | 1000m         |
|-----------------------|----------------|---------------|
| Plot A3               | Checked by DGE | Issue No.     |
| Survey date<br>AUG 14 | Drawn by TR    | Figure No. 01 |