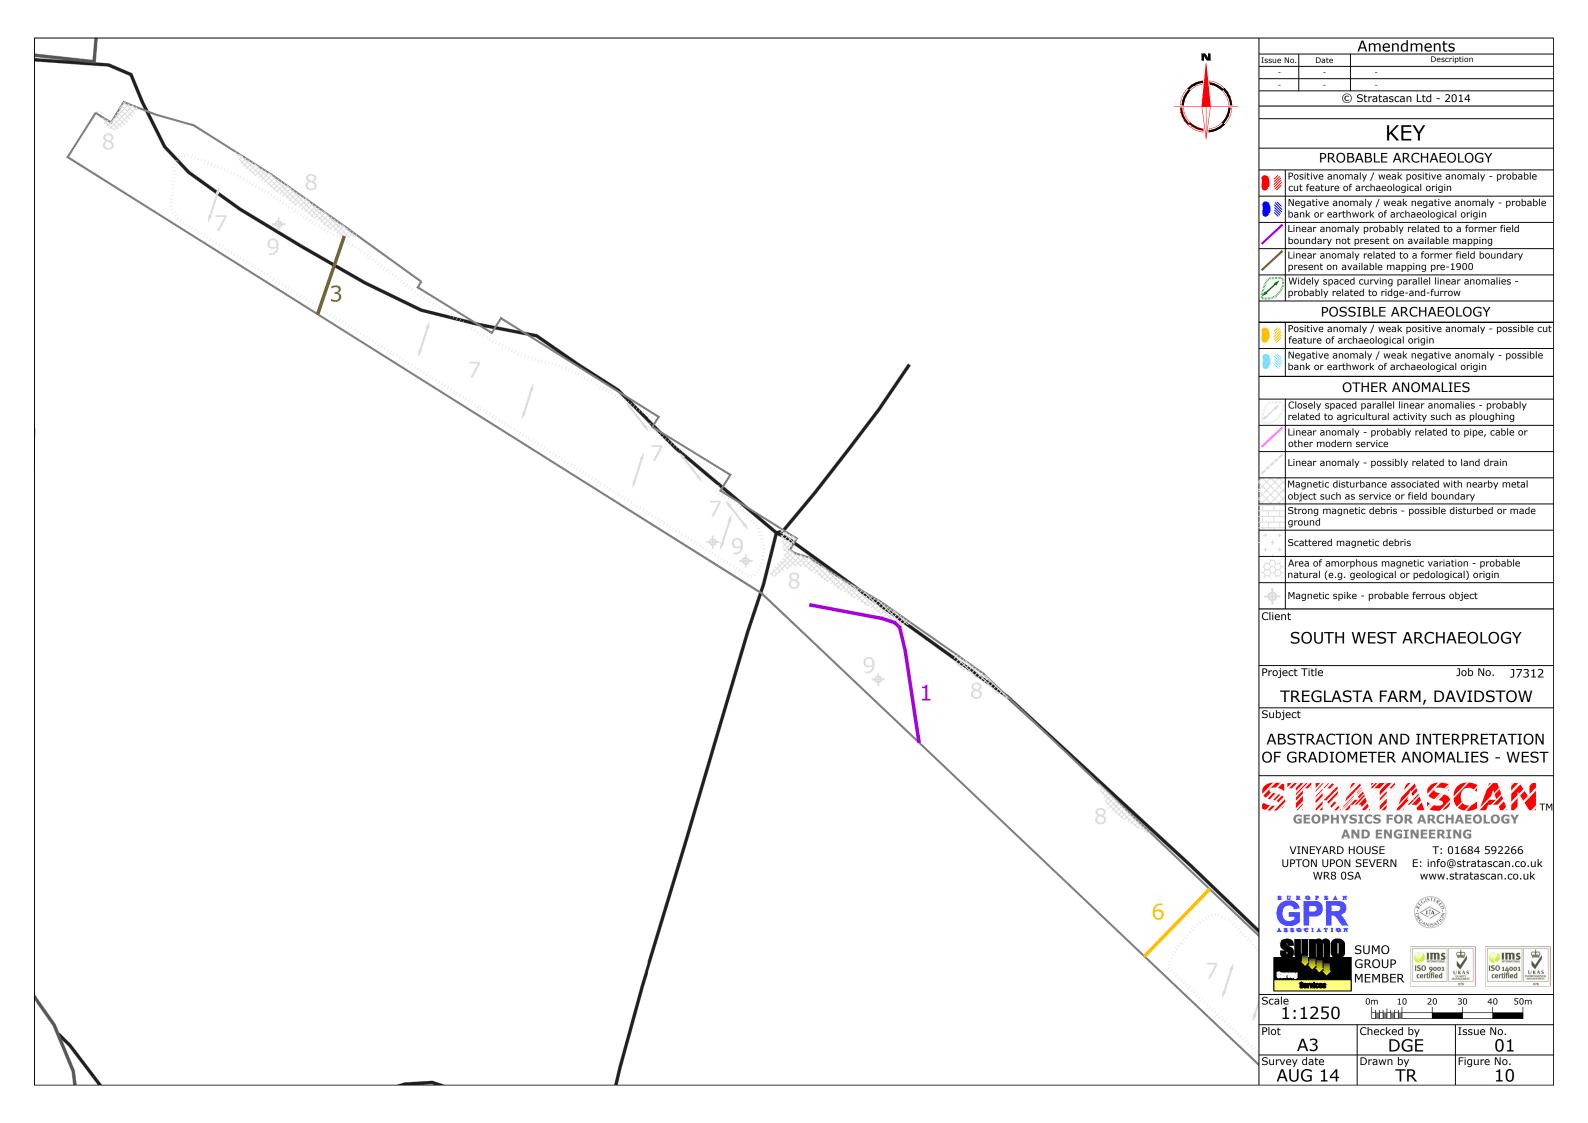

TREGLASTA FARM, DAVIDSTOW

Subject

LOCATION PLAN OF SURVEY AREA

AND ENGINEERING

VINEYARD HOUSE

T: 01684 592266 UPTON UPON SEVERN E: info@stratascan.co.uk www.stratascan.co.uk

GROUP MEMBER

| U KAS<br>QUAITO<br>MANGEMENT | ISO 14001<br>certified | U K A S<br>ENVIRONMENTAL<br>MANAGEMENT |
|------------------------------|------------------------|----------------------------------------|
| 078                          |                        | 078                                    |

AND ENGINEERING

| Scale<br>1:2500    | 0m 50          | 100m       |
|--------------------|----------------|------------|
| Plot A3            | Checked by DGE | Issue No.  |
| Survey date AUG 14 | Drawn by TR    | Figure No. |