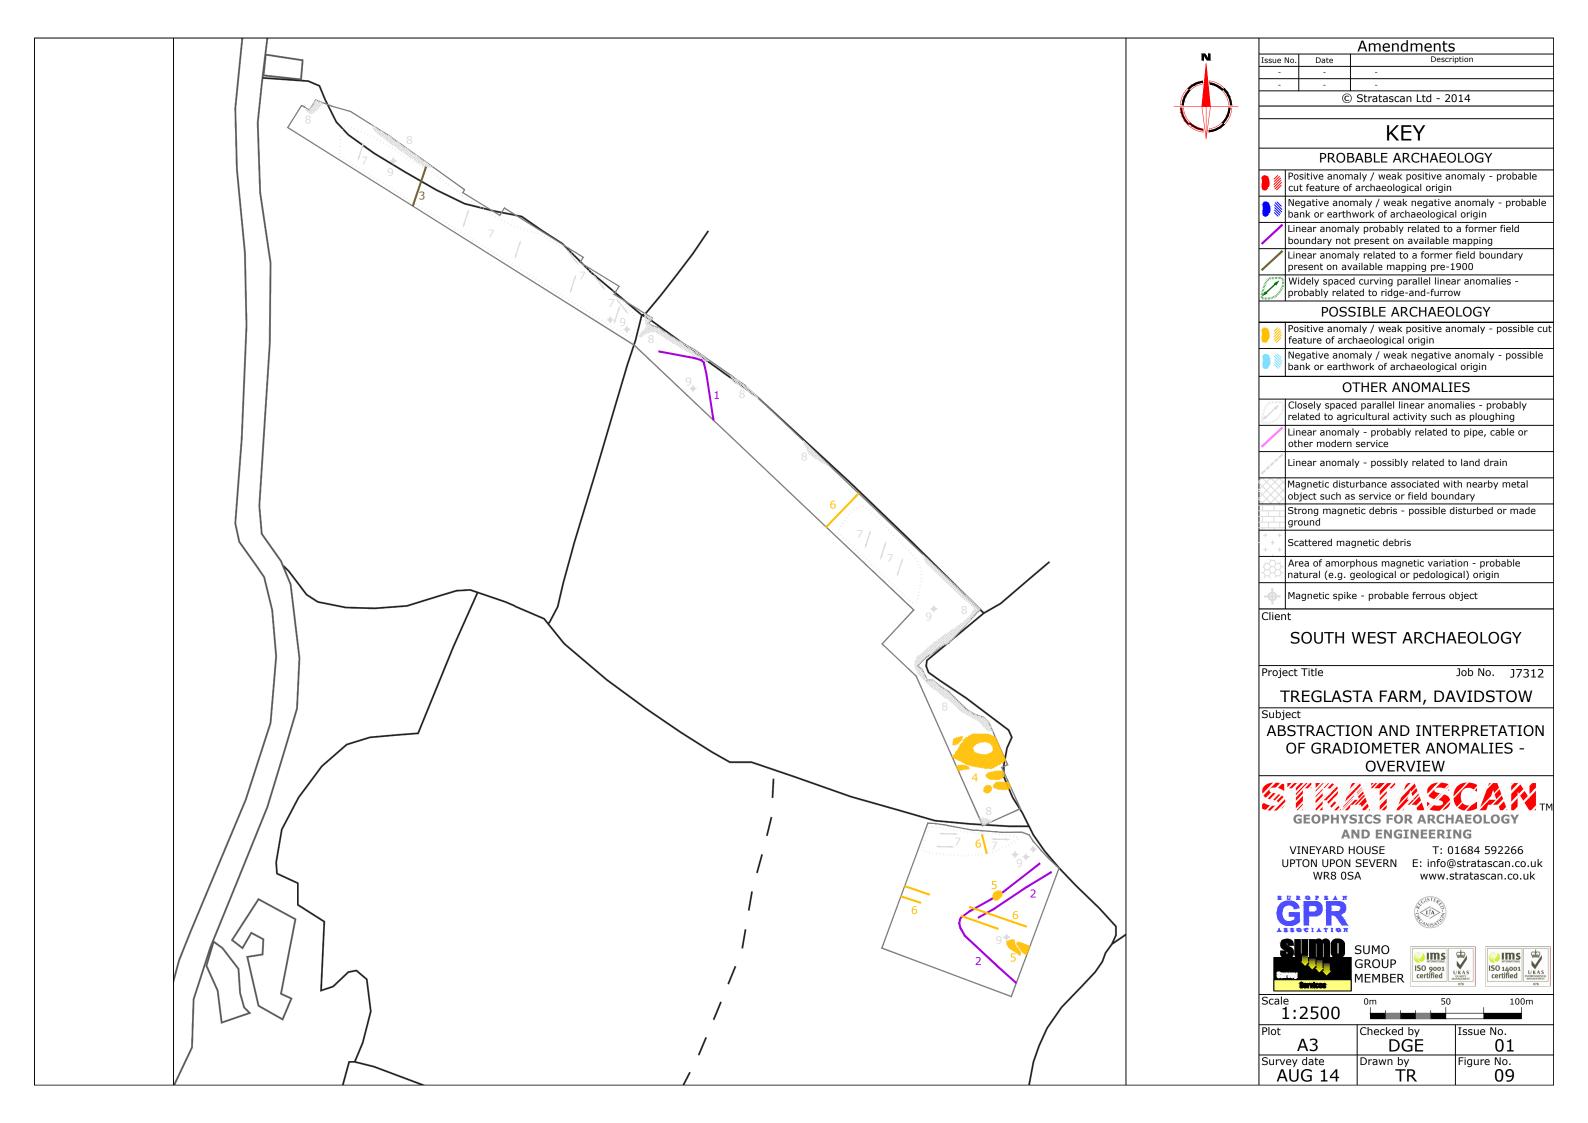

TREGLASTA FARM, DAVIDSTOW

Subject

LOCATION PLAN OF SURVEY AREA

AND ENGINEERING

VINEYARD HOUSE

T: 01684 592266 UPTON UPON SEVERN E: info@stratascan.co.uk www.stratascan.co.uk

GROUP MEMBER

| U KAS<br>QUAITO<br>MANGEMENT | ISO 14001<br>certified | U K A S<br>ENVIRONMENTAL<br>MANAGEMENT |
|------------------------------|------------------------|----------------------------------------|
| 078                          |                        | 078                                    |

AND ENGINEERING

| Scale<br>1:2500    | 0m 50          | 100m       |
|--------------------|----------------|------------|
| Plot A3            | Checked by DGE | Issue No.  |
| Survey date AUG 14 | Drawn by TR    | Figure No. |