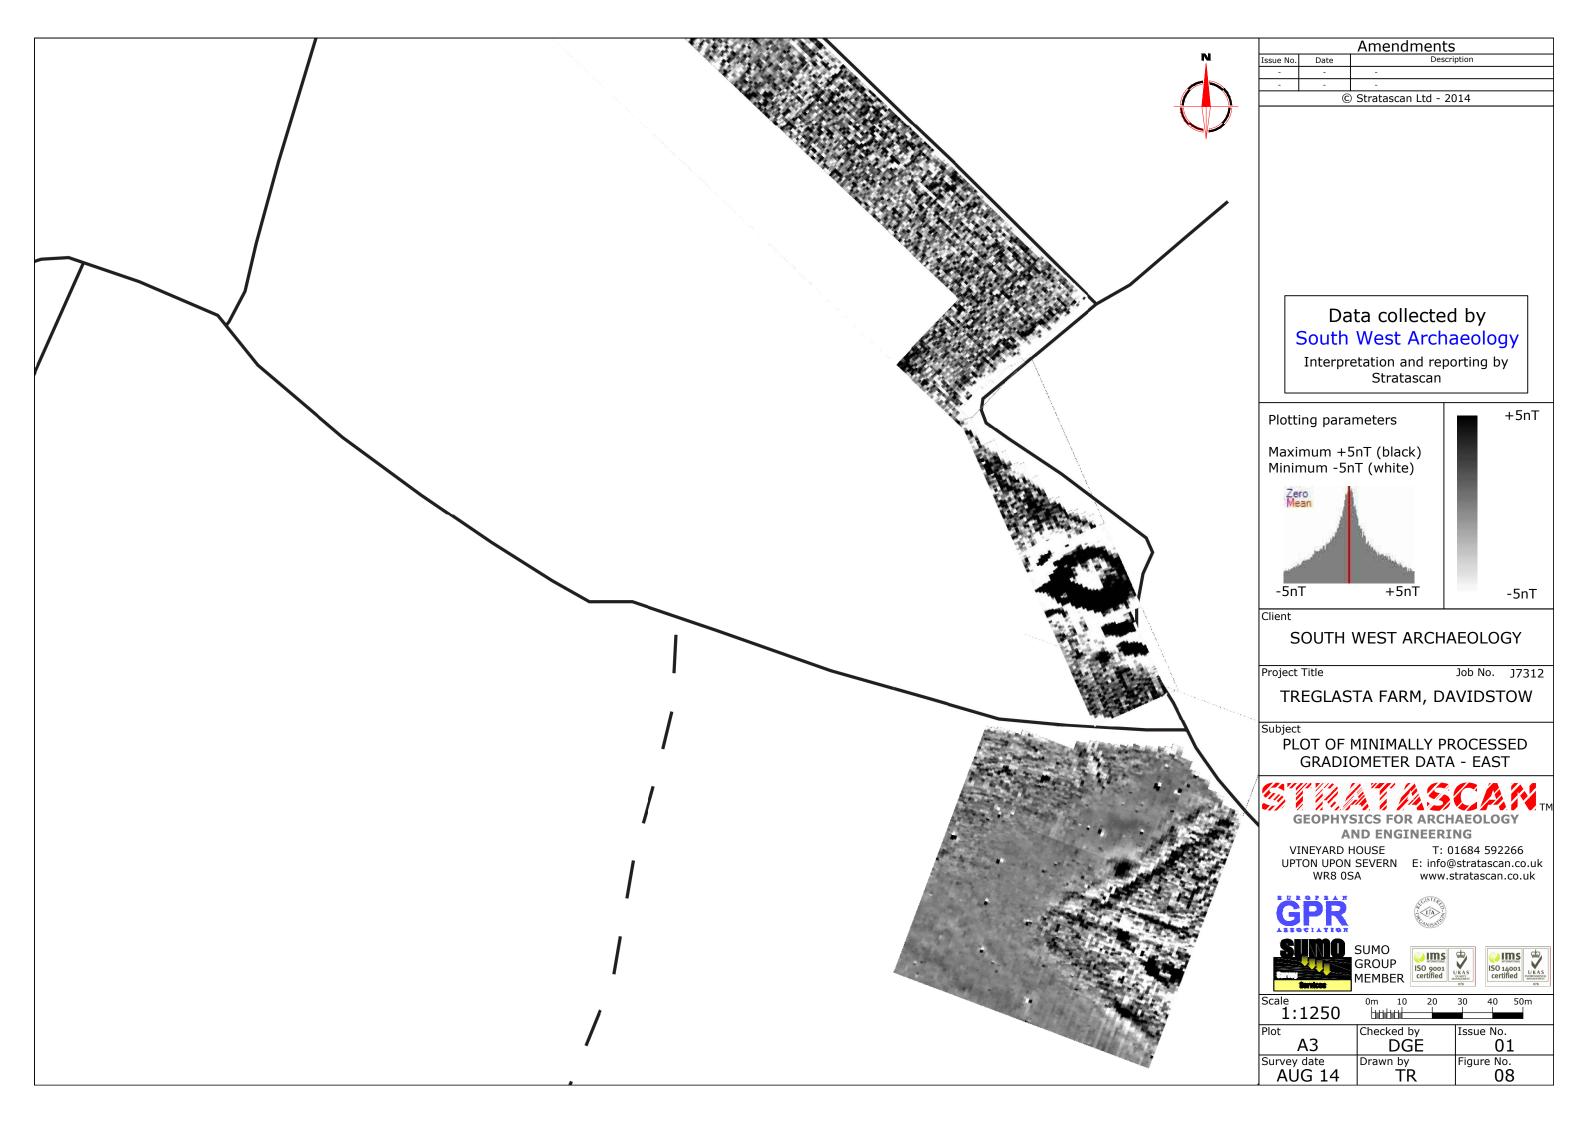

## Data collected by South West Archaeology

Interpretation and reporting by Stratascan

SOUTH WEST ARCHAEOLOGY

Job No. J7312

TREGLASTA FARM, DAVIDSTOW

PLOT OF MINIMALLY PROCESSED GRADIOMETER DATA - OVERVIEW