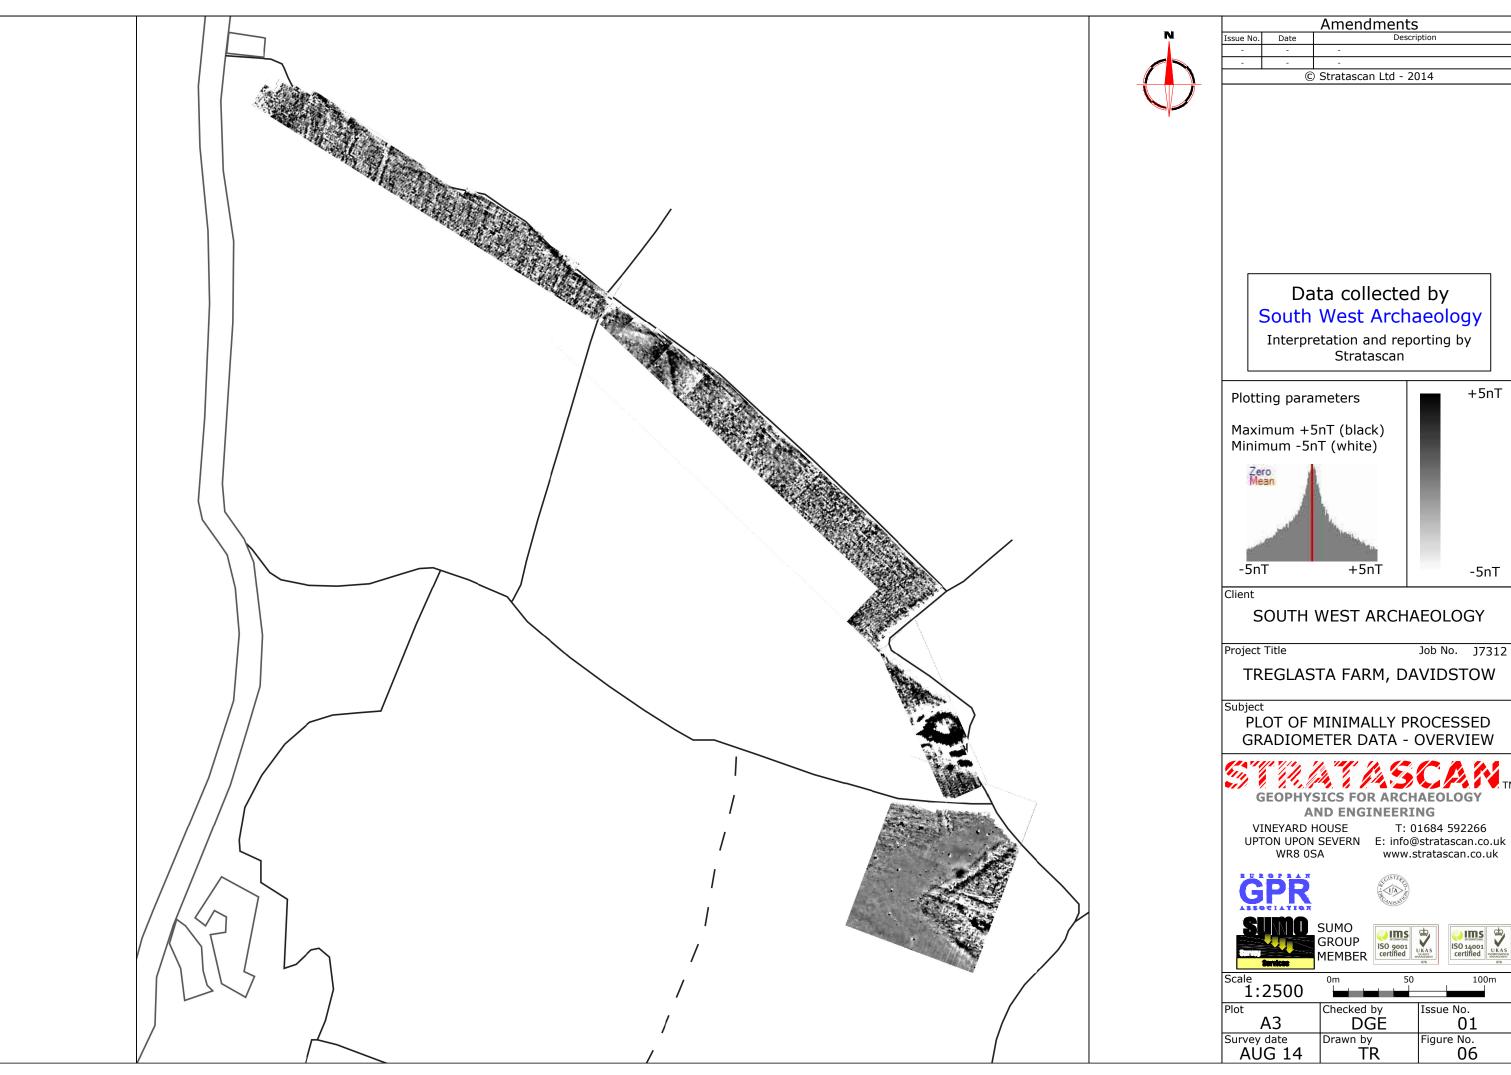

## Data collected by South West Archaeology

Interpretation and reporting by Stratascan

SOUTH WEST ARCHAEOLOGY

Job No. J7312

TREGLASTA FARM, DAVIDSTOW

PLOT OF MINIMALLY PROCESSED GRADIOMETER DATA - OVERVIEW