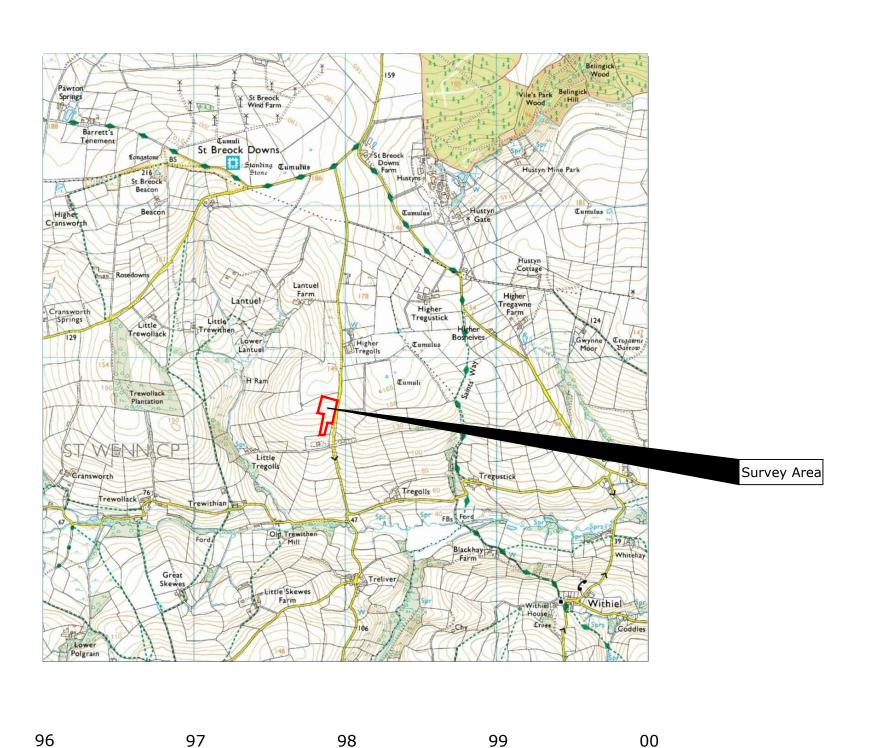

Reproduced from Ordnance Survey's 1:25 000 map of 1998 with the permission of the controller of Her Majesty's Stationery Office. Crown Copyright reserved. Licence No: AL 50125A Licencee: Stratascan Ltd. Vineyard House Upper Hook Road Upton Upon Severn WR8 0SA

Client

SOUTH WEST ARCHAEOLOGY LTD

Project Title

Job No. J7410

ST.WENN, CORNWALL

Subject

LOCATION PLAN OF SURVEY AREA

AND ENGINEERING