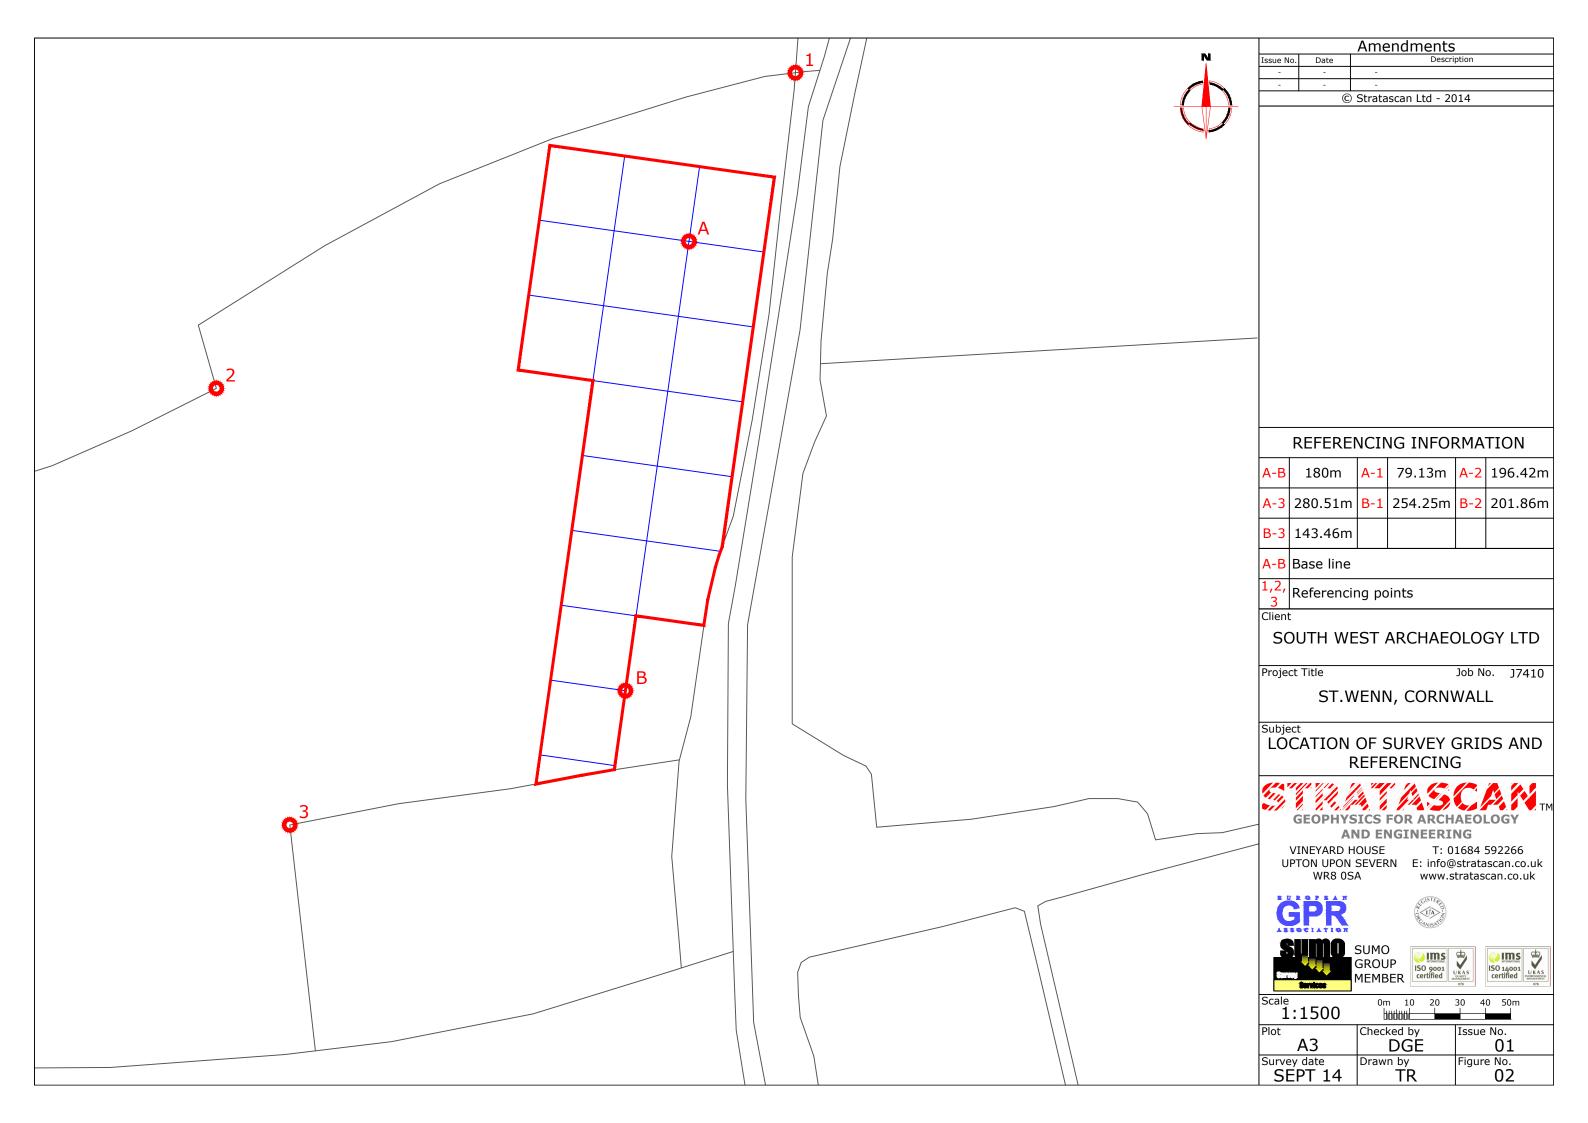

Client

SOUTH WEST ARCHAEOLOGY LTD

Project Title

Job No. J7410

ST.WENN, CORNWALL

Subject

LOCATION PLAN OF SURVEY AREA

AND ENGINEERING