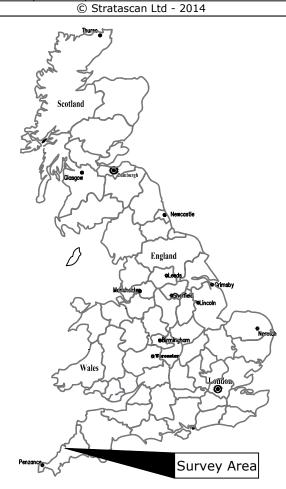

69

68

67

66

65

OS 100km square = SW

Site centred on NGR

SW 978 667

Client

SOUTH WEST ARCHAEOLOGY LTD

Project Title

Job No. J7410

ST.WENN, CORNWALL

Subject

LOCATION PLAN OF SURVEY AREA

AND ENGINEERING