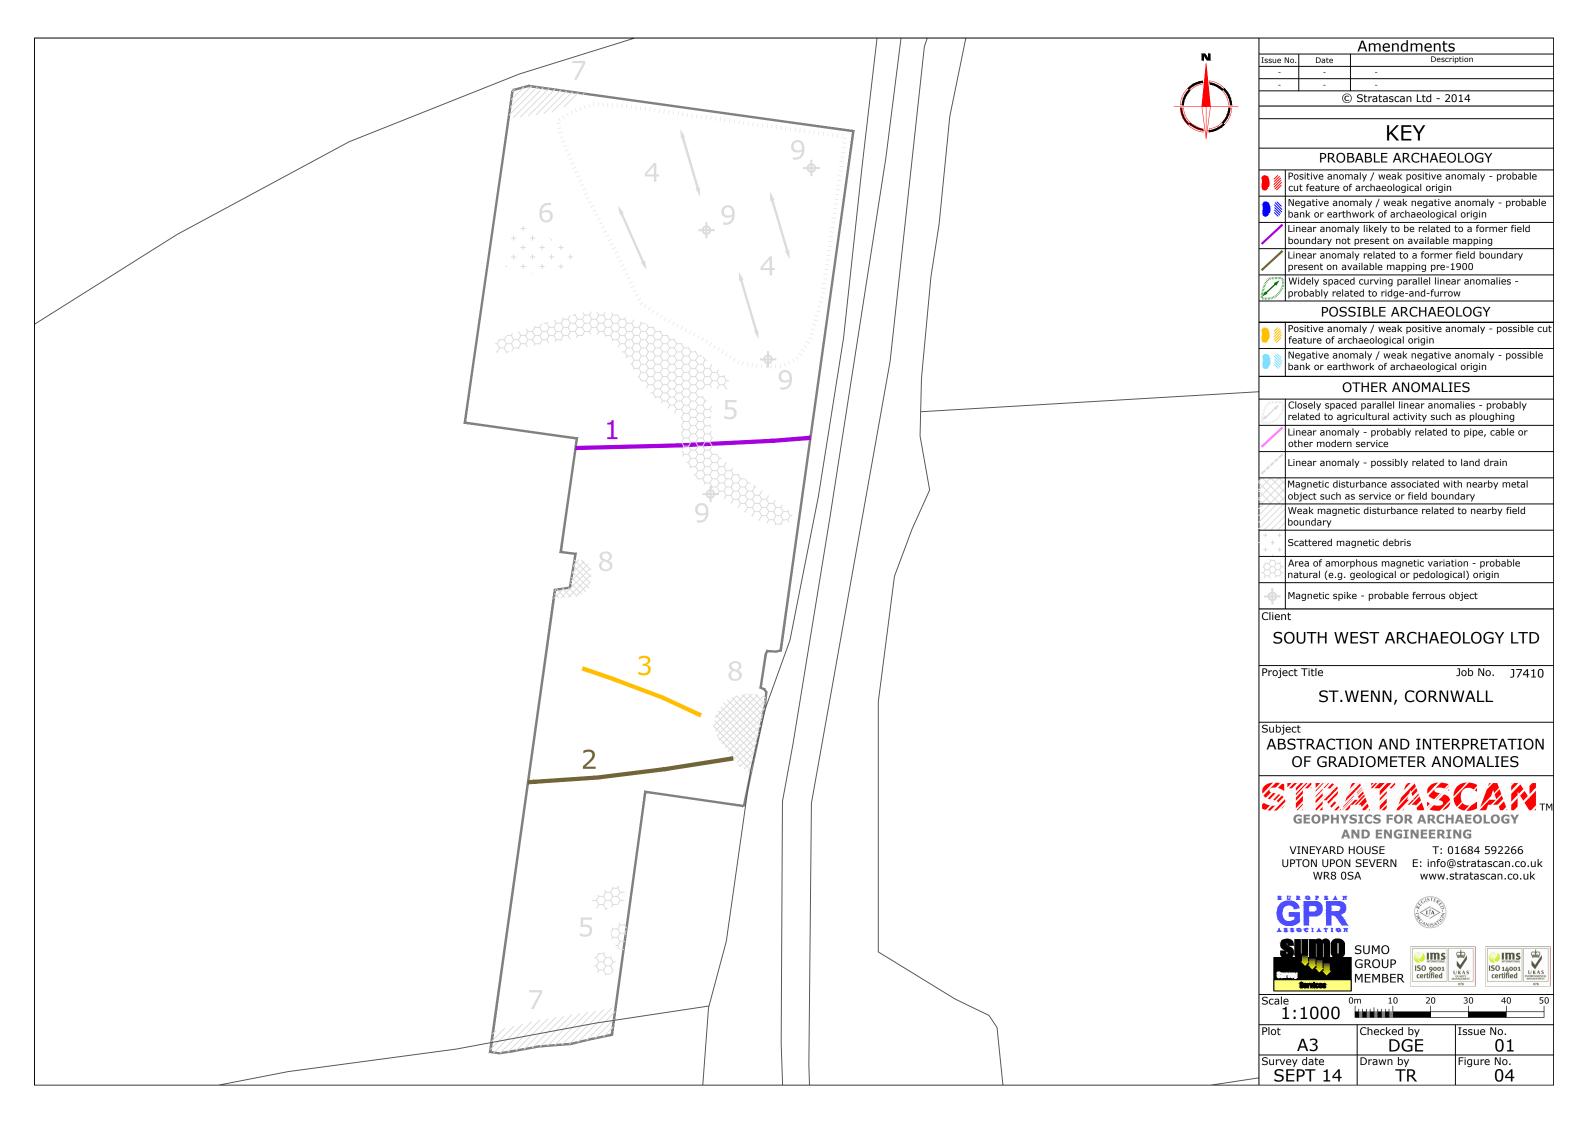

h the permission of the controller of Her Majesty's Stationery Office. Crown Copyright reserved. Licence No: AL 50125A Licencee: Stratascan Ltd. Vineyard House Upper Hook Road Upton Upon Severn WR8 0SA

69

68

67

66

65

OS 100km square = SW







Site centred on NGR

SW 978 667

Client

SOUTH WEST ARCHAEOLOGY LTD

Project Title

Job No. J7410

ST.WENN, CORNWALL

Subject

LOCATION PLAN OF SURVEY AREA



AND ENGINEERING

VINEYARD HOUSE

WR8 0SA

T: 01684 592266 UPTON UPON SEVERN E: info@stratascan.co.uk www.stratascan.co.uk





GROUP MEMBER





| Scale<br>1:25000       | 0m 500         | 1000m         |
|------------------------|----------------|---------------|
| Plot<br>A3             | Checked by DGE | Issue No.     |
| Survey date<br>SEPT 14 | Drawn by TR    | Figure No. 01 |