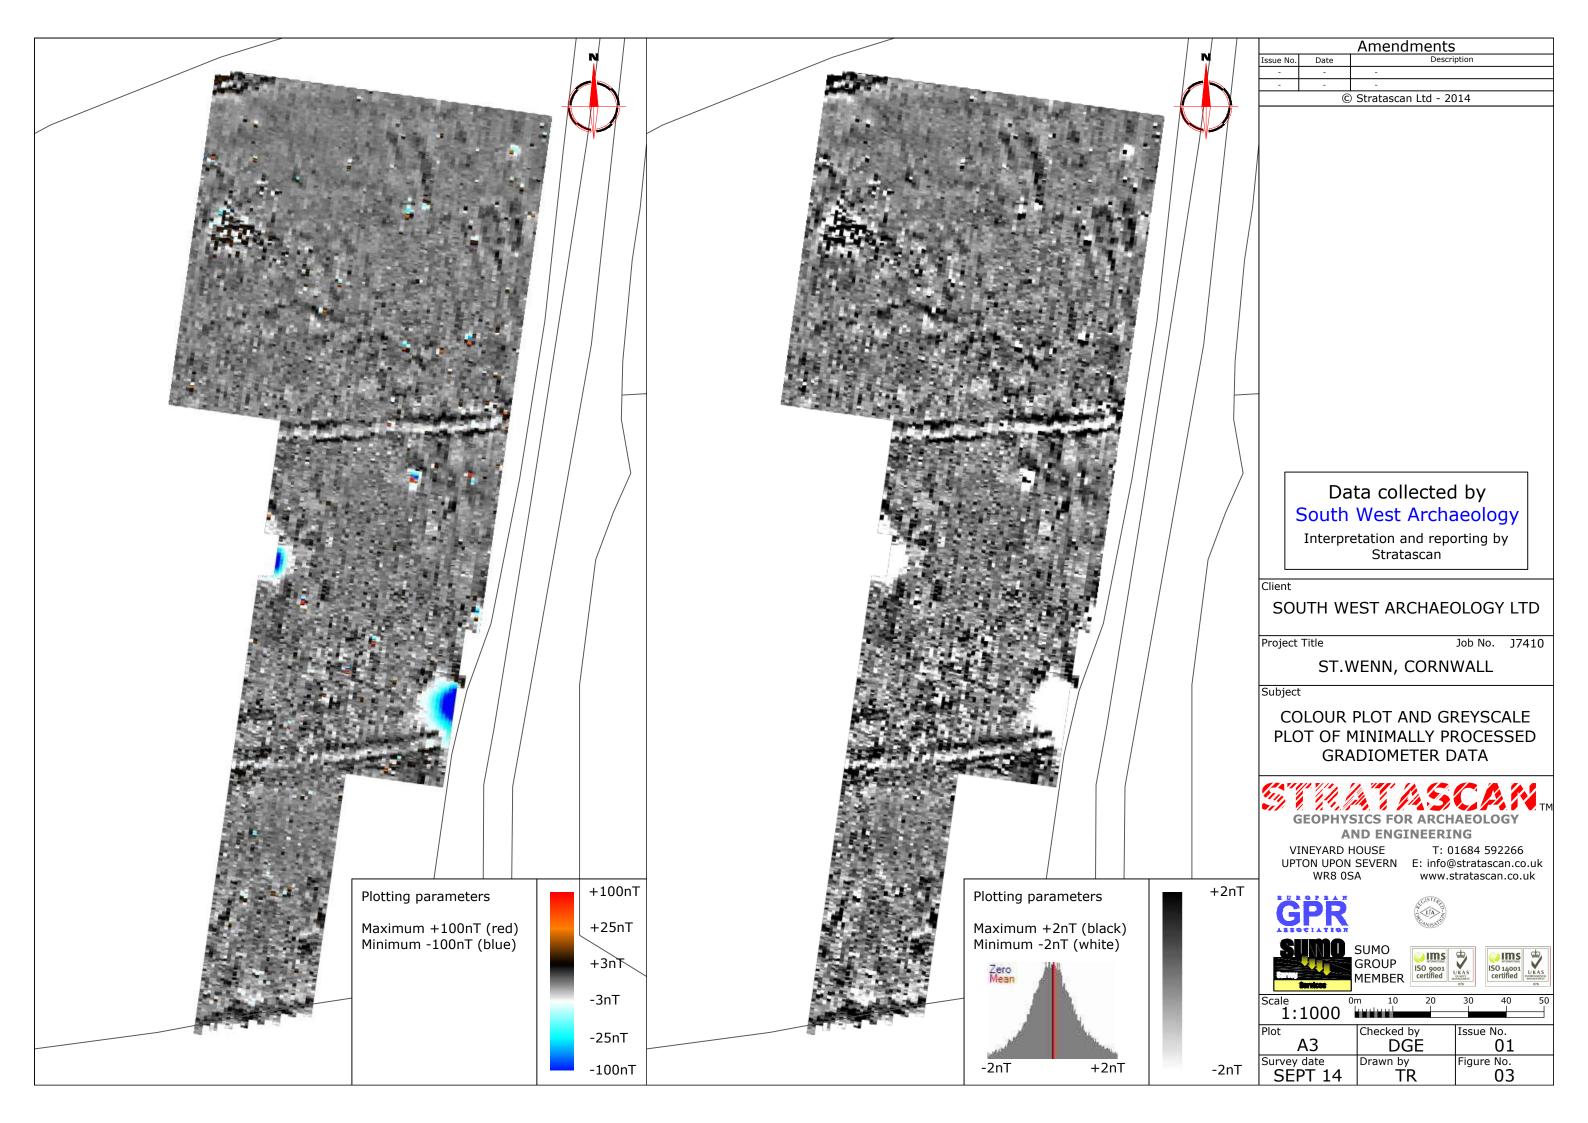

ith the permission of the controller of Her Majesty's Stationery Office. Crown Copyright reserved. Licence No: AL 50125A Licencee: Stratascan Ltd. Vineyard House Upper Hook Road Upton Upon Severn WR8 0SA

69

68

67

66

65

OS 100km square = SW







Site centred on NGR

SW 978 667

Client

SOUTH WEST ARCHAEOLOGY LTD

Project Title

Job No. J7410

ST.WENN, CORNWALL

Subject

LOCATION PLAN OF SURVEY AREA



AND ENGINEERING

VINEYARD HOUSE

WR8 0SA

T: 01684 592266 UPTON UPON SEVERN E: info@stratascan.co.uk www.stratascan.co.uk





GROUP MEMBER





| Scale<br>1:25000       | 0m 500         | 1000m         |
|------------------------|----------------|---------------|
| Plot<br>A3             | Checked by DGE | Issue No.     |
| Survey date<br>SEPT 14 | Drawn by TR    | Figure No. 01 |