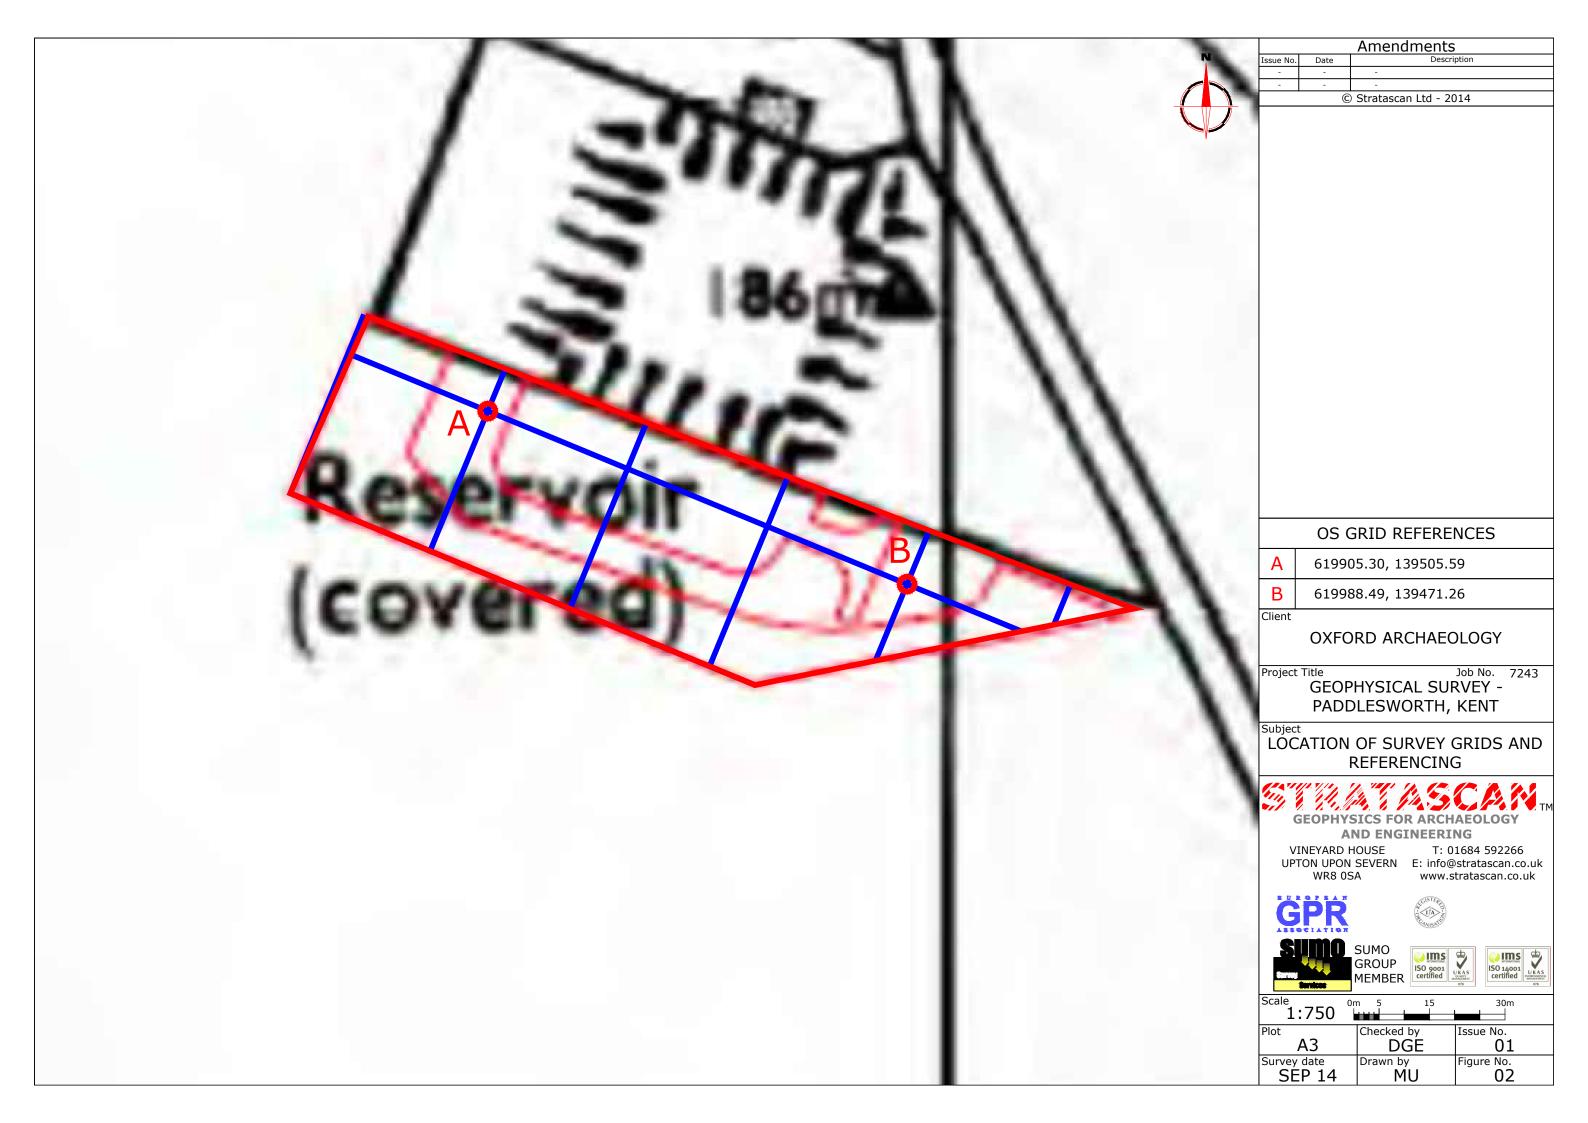

Job No. 7243 GEOPHYSICAL SURVEY -PADDLESWORTH, KENT

Subject

LOCATION PLAN OF SURVEY AREA

AND ENGINEERING

VINEYARD HOUSE T: 01684 592266 UPTON UPON SEVERN E: info@stratascan.co.uk WR8 0SA www.stratascan.co.uk