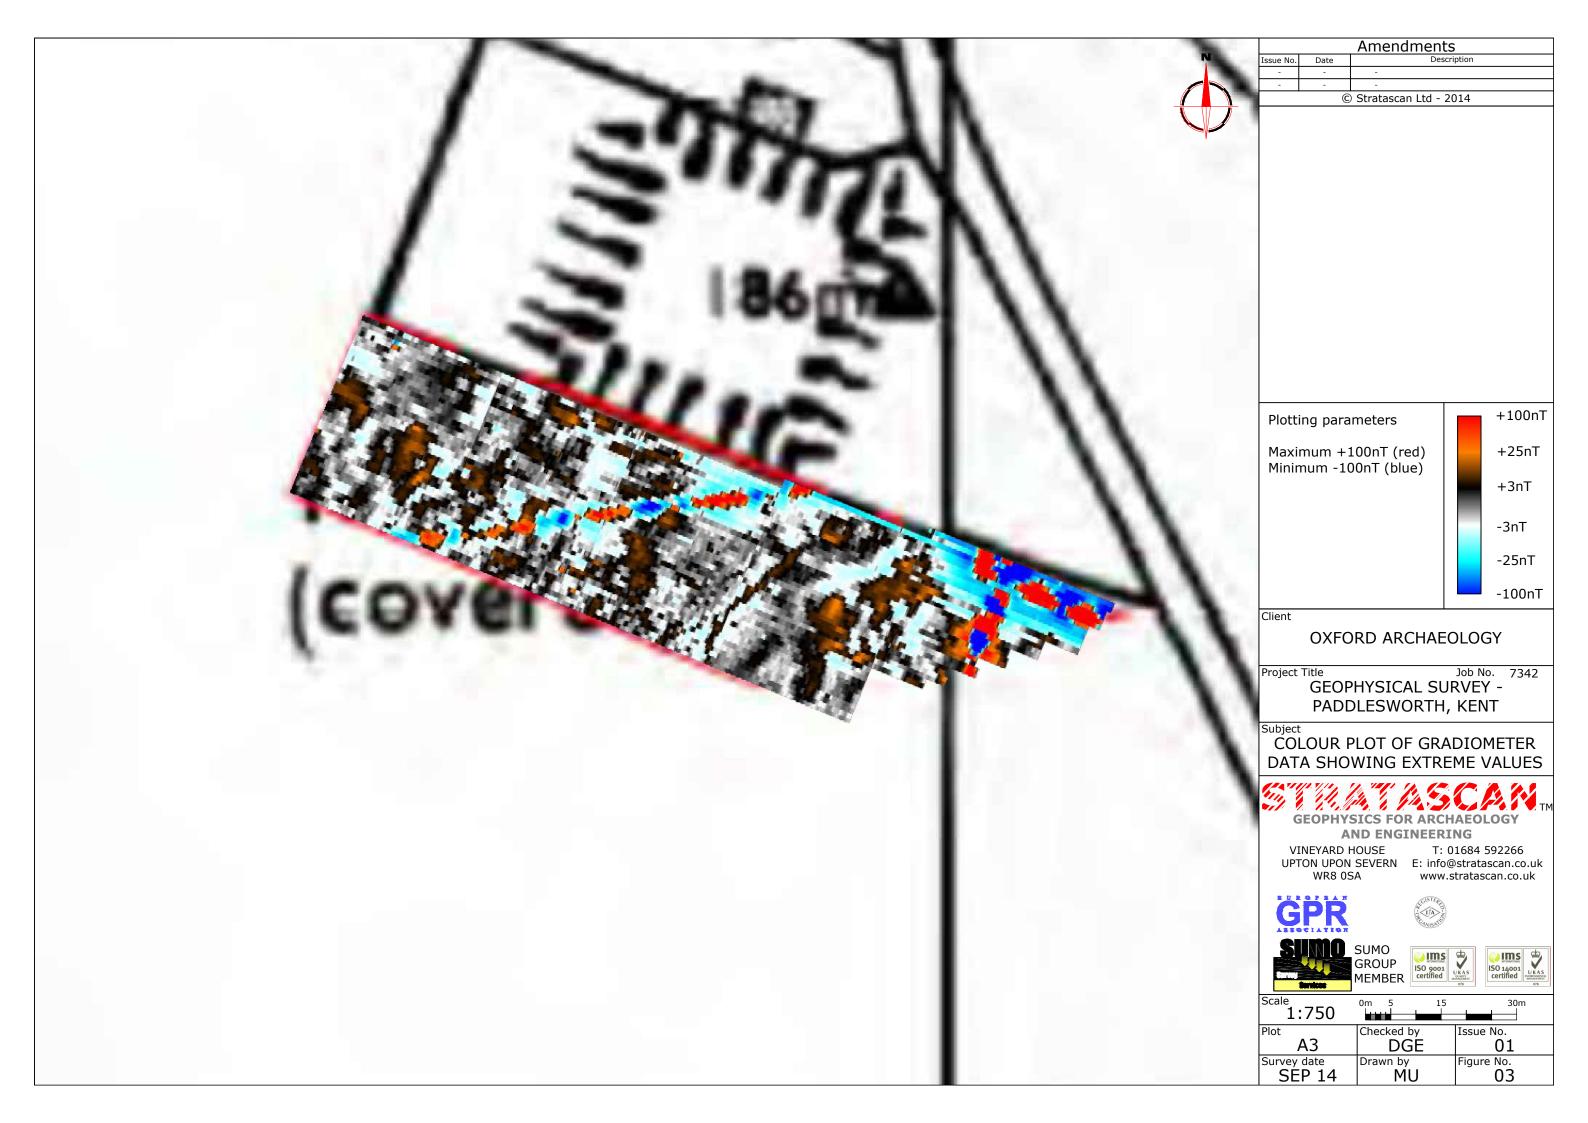

Job No. 7243 GEOPHYSICAL SURVEY -PADDLESWORTH, KENT

Subject

LOCATION PLAN OF SURVEY AREA

AND ENGINEERING

VINEYARD HOUSE T: 01684 592266 UPTON UPON SEVERN E: info@stratascan.co.uk WR8 0SA www.stratascan.co.uk