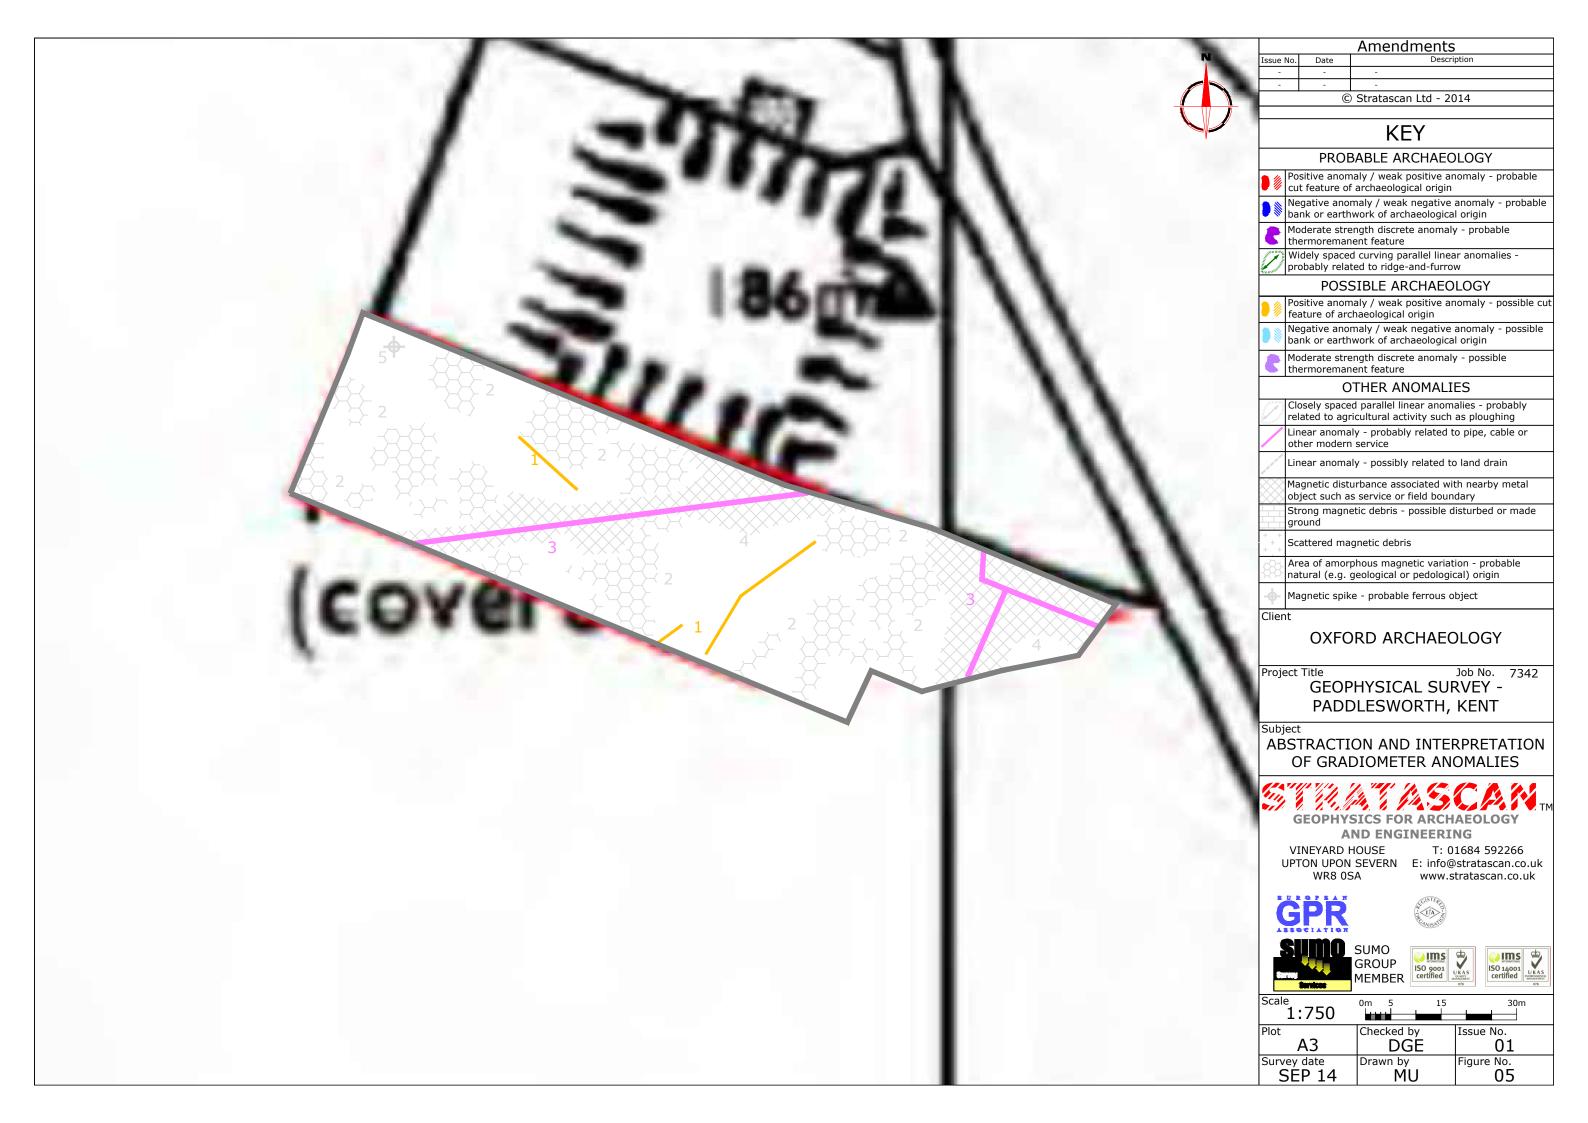

Job No. 7243 GEOPHYSICAL SURVEY -PADDLESWORTH, KENT

Subject

LOCATION PLAN OF SURVEY AREA

AND ENGINEERING

VINEYARD HOUSE T: 01684 592266 UPTON UPON SEVERN E: info@stratascan.co.uk WR8 0SA www.stratascan.co.uk