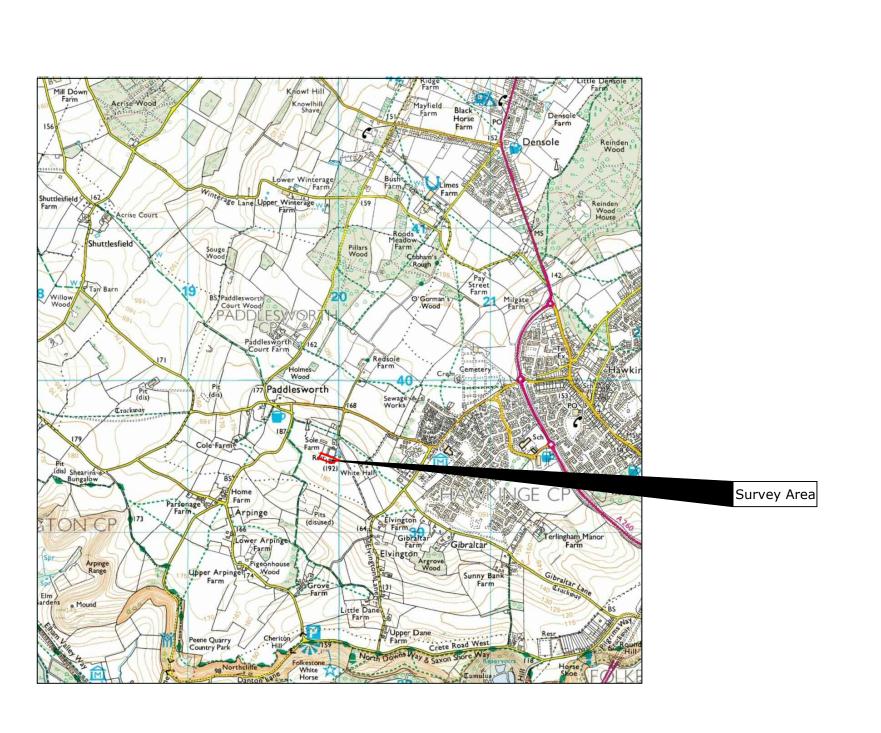

21

22

20

Site centred on NGR

TR 199 394

Client

OXFORD ARCHAEOLOGY

Project Title

Job No. 7243 GEOPHYSICAL SURVEY -PADDLESWORTH, KENT

Subject

LOCATION PLAN OF SURVEY AREA

AND ENGINEERING

VINEYARD HOUSE T: 01684 592266 UPTON UPON SEVERN E: info@stratascan.co.uk WR8 0SA www.stratascan.co.uk