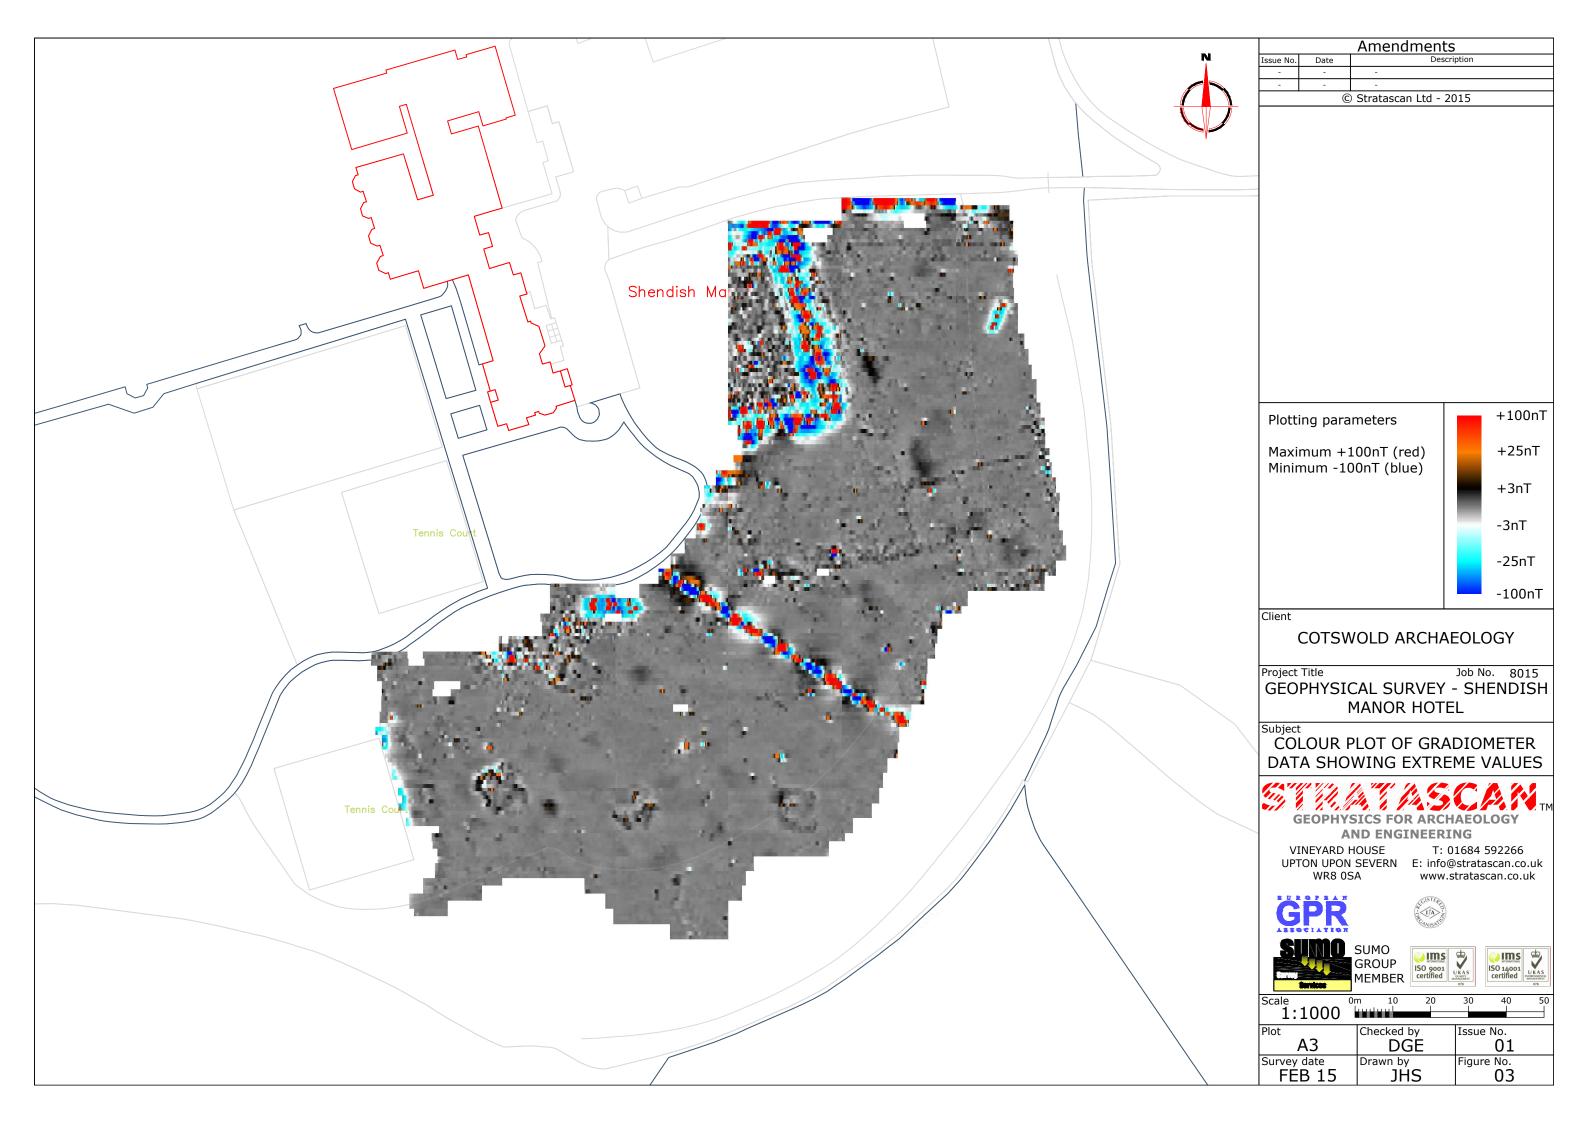

Client

COTSWOLD ARCHAEOLOGY

Project Title Job No. 8015 GEOPHYSICAL SURVEY - SHENDISH MANOR HOTEL

Subject

LOCATION PLAN OF SURVEY AREA

AND ENGINEERING

VINEYARD HOUSE WR8 0SA

T: 01684 592266 UPTON UPON SEVERN E: info@stratascan.co.uk www.stratascan.co.uk