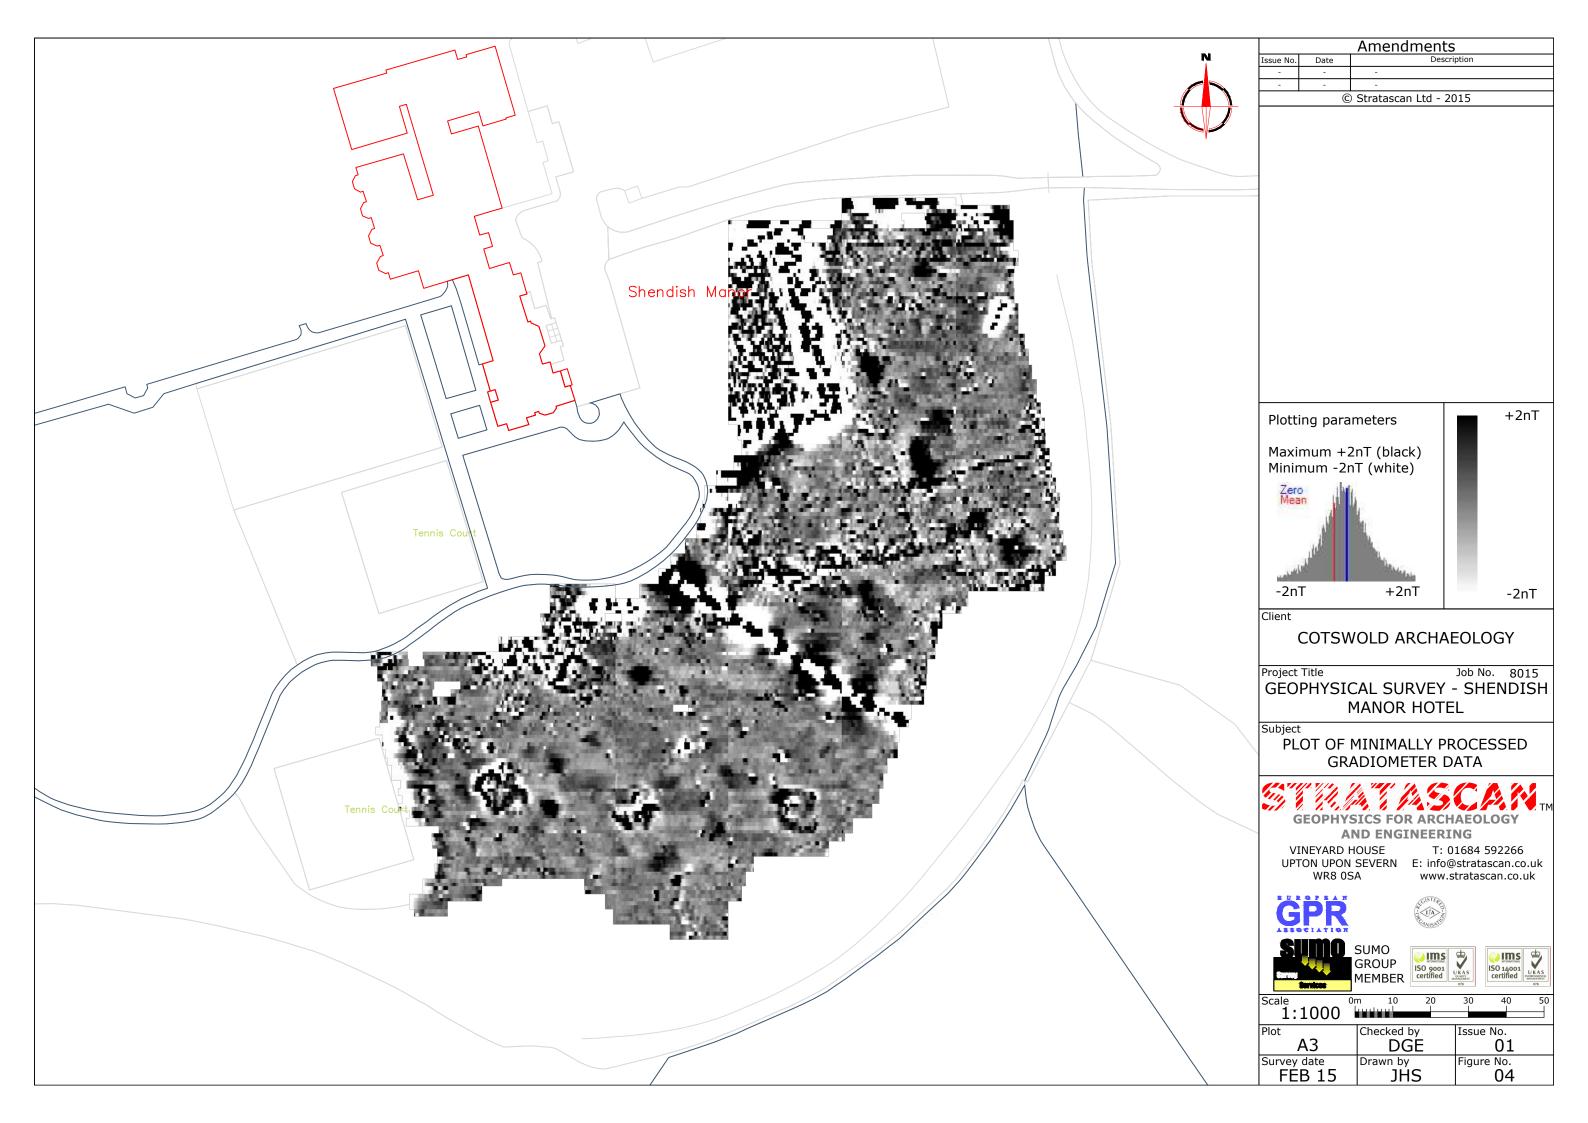

Client

COTSWOLD ARCHAEOLOGY

Project Title Job No. 8015 GEOPHYSICAL SURVEY - SHENDISH MANOR HOTEL

Subject

LOCATION PLAN OF SURVEY AREA

AND ENGINEERING

VINEYARD HOUSE WR8 0SA

T: 01684 592266 UPTON UPON SEVERN E: info@stratascan.co.uk www.stratascan.co.uk