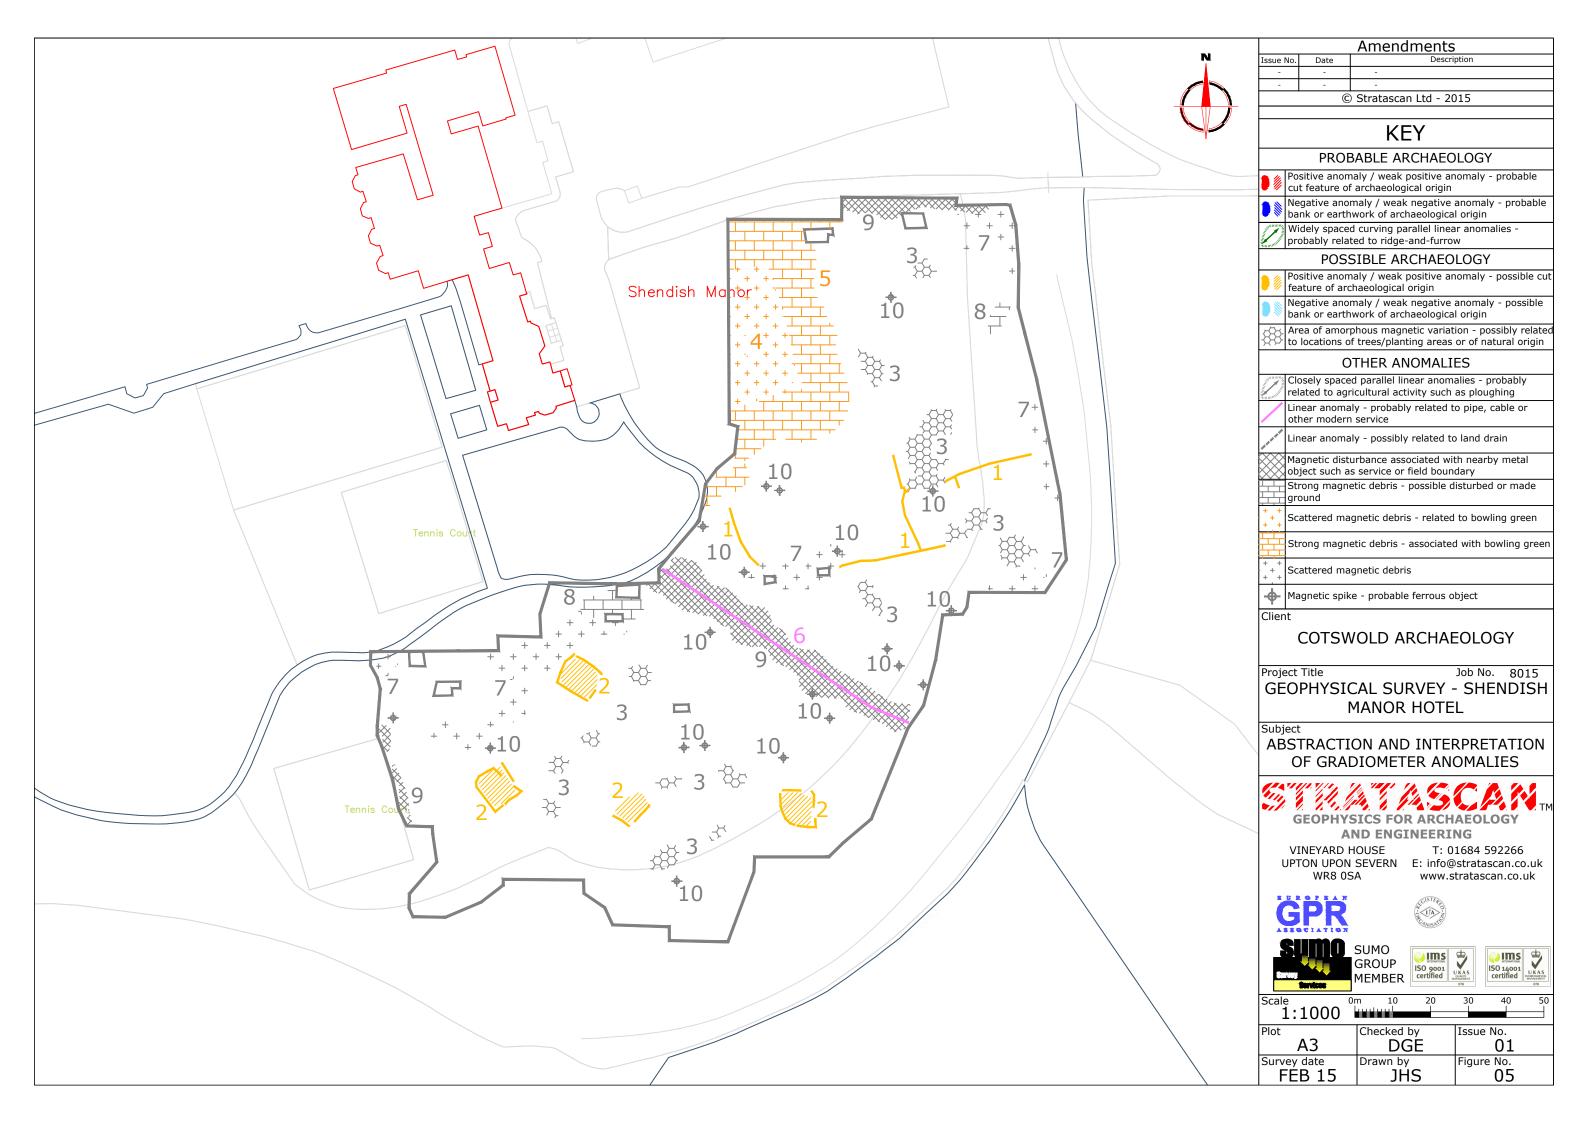

Client

COTSWOLD ARCHAEOLOGY

Project Title Job No. 8015 GEOPHYSICAL SURVEY - SHENDISH MANOR HOTEL

Subject

LOCATION PLAN OF SURVEY AREA

AND ENGINEERING

VINEYARD HOUSE WR8 0SA

T: 01684 592266 UPTON UPON SEVERN E: info@stratascan.co.uk www.stratascan.co.uk