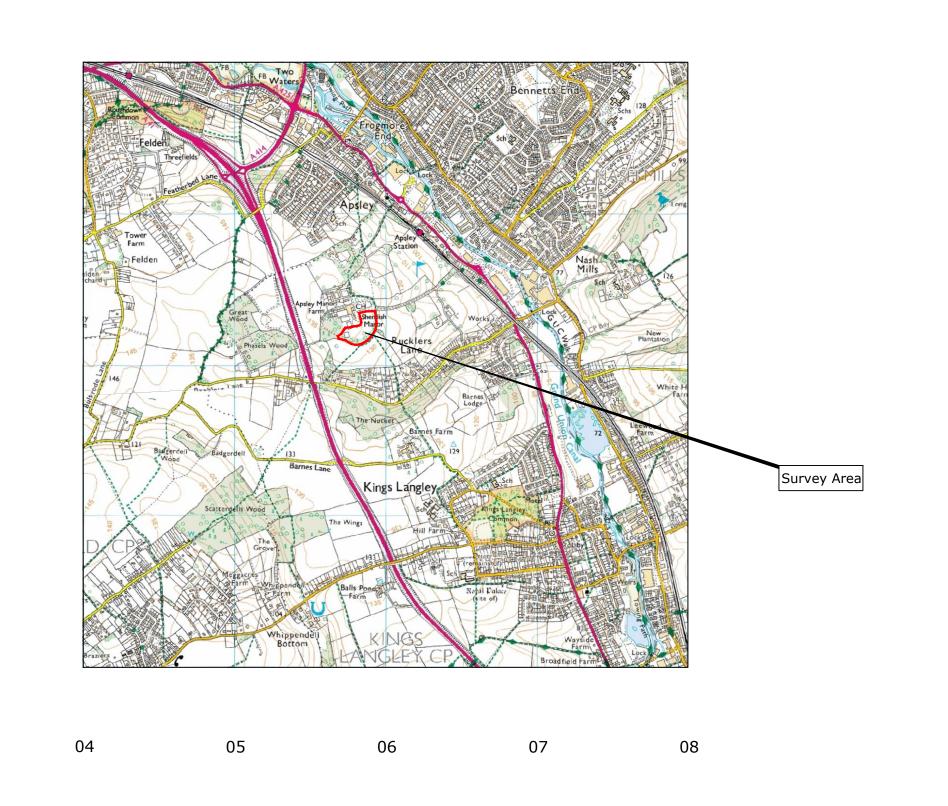

Client

COTSWOLD ARCHAEOLOGY

Project Title Job No. 8015 GEOPHYSICAL SURVEY - SHENDISH MANOR HOTEL

Subject

LOCATION PLAN OF SURVEY AREA

AND ENGINEERING

VINEYARD HOUSE WR8 0SA

T: 01684 592266 UPTON UPON SEVERN E: info@stratascan.co.uk www.stratascan.co.uk

06

05

04

03

02

OS 100km square = TL

Site centred on NGR

TL 058 042

Reproduced from Ordnance Survey's 1:25 000 map of 1998 with the permission of the controller of Her Majesty's Stationery Office. Crown Copyright reserved. Licence No: AL 50125A Licencee: Stratascan Ltd. Vineyard House Upper Hook Road Upton Upon Severn WR8 0SA