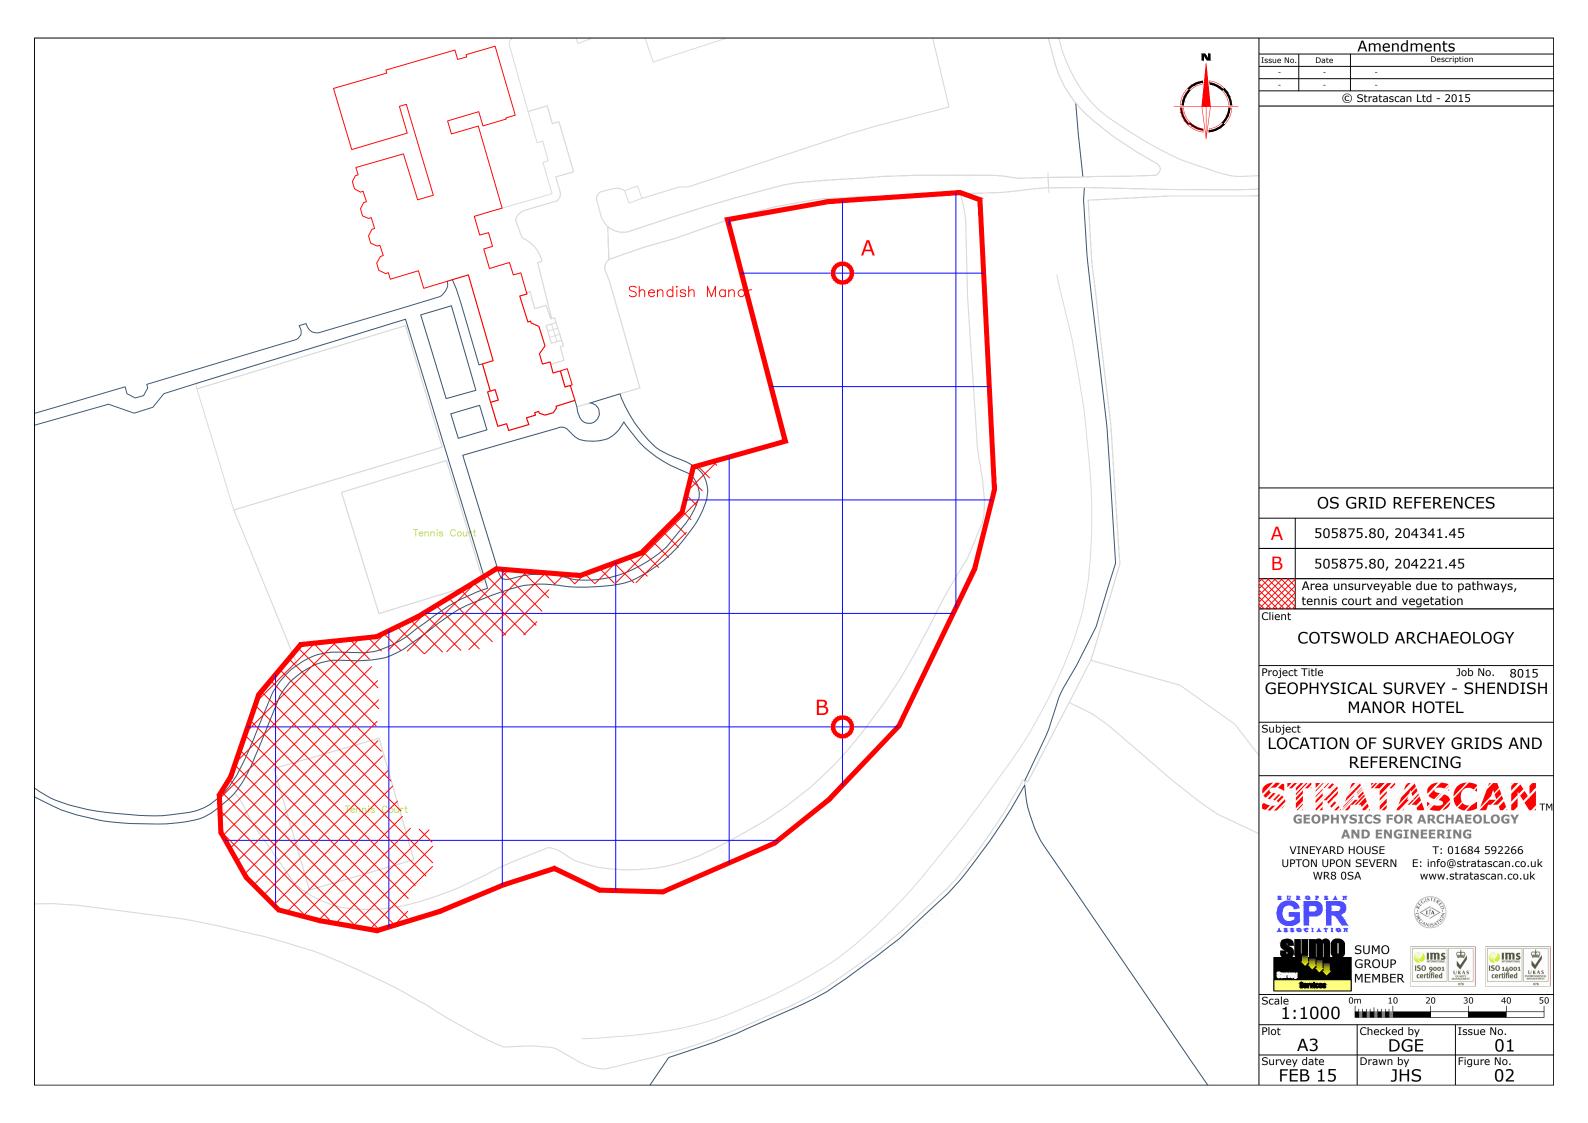

Client

COTSWOLD ARCHAEOLOGY

Project Title Job No. 8015 GEOPHYSICAL SURVEY - SHENDISH MANOR HOTEL

Subject

LOCATION PLAN OF SURVEY AREA

AND ENGINEERING

VINEYARD HOUSE WR8 0SA

T: 01684 592266 UPTON UPON SEVERN E: info@stratascan.co.uk www.stratascan.co.uk