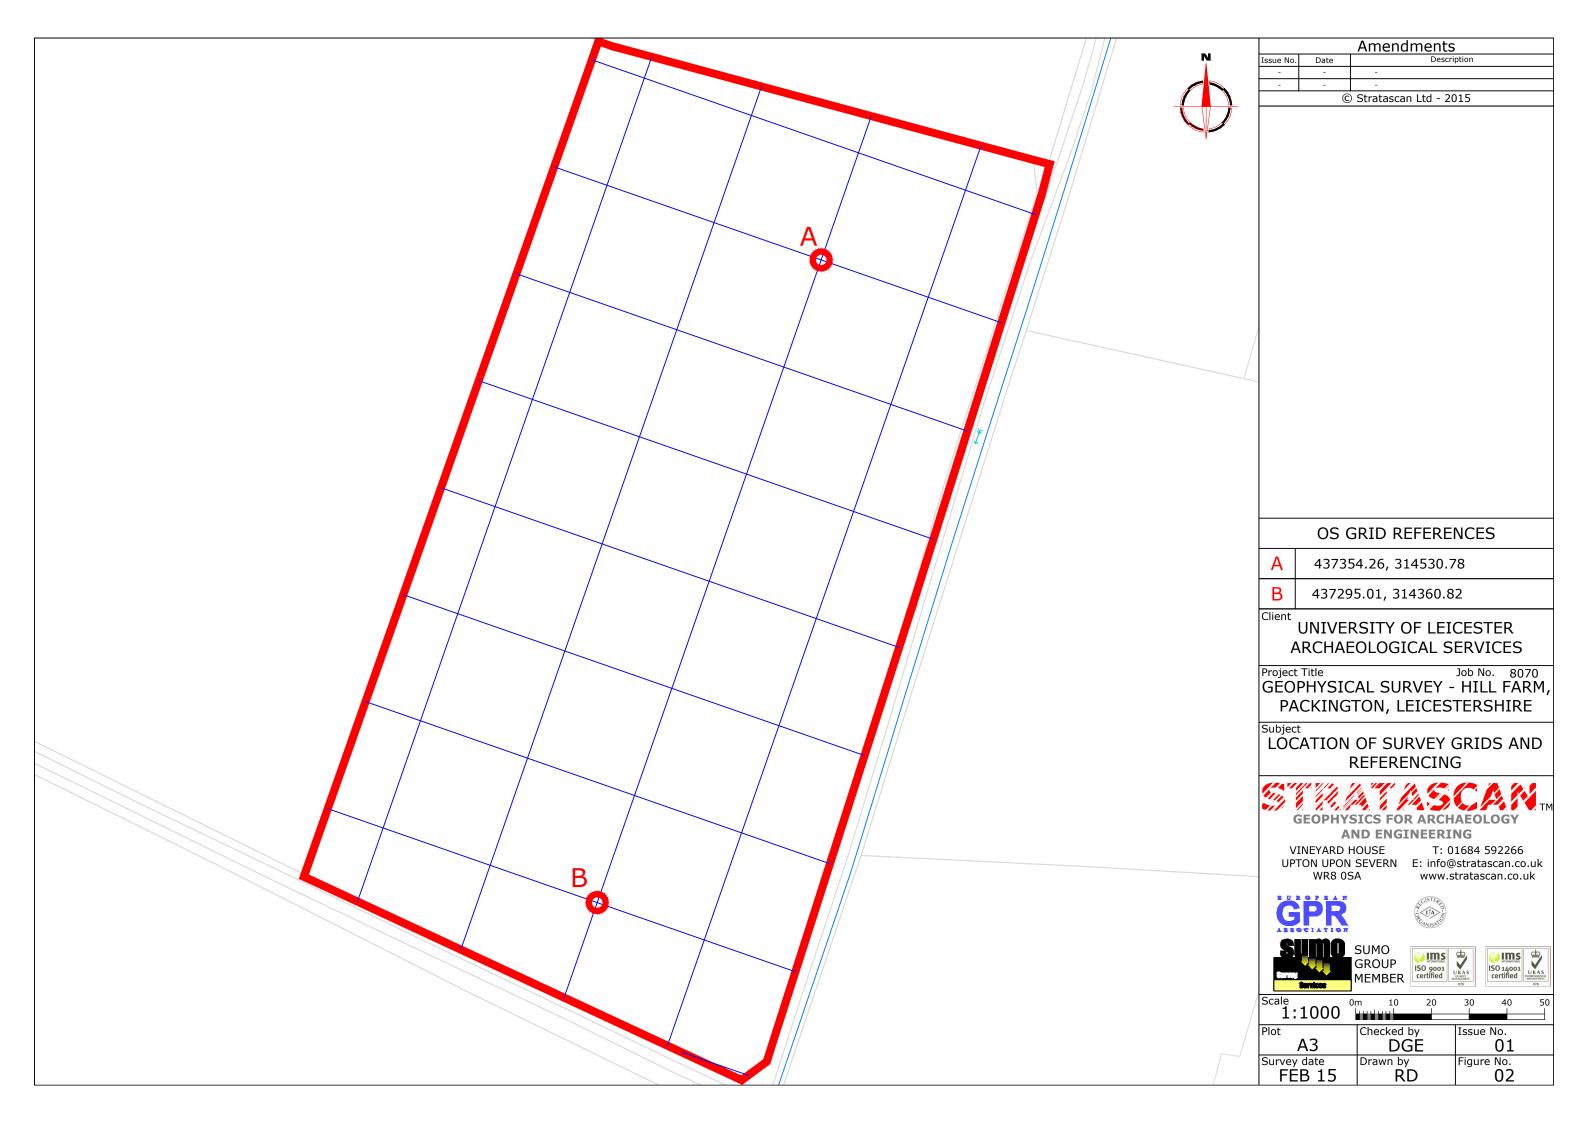

OS 100km square = SK

Site centred on NGR

SK 372 144

UNIVERSITY OF LEICESTER ARCHAEOLOGICAL SERVICES

Job No. 8070 Project Title GEOPHYSICAL SURVEY - HILL FARM, PACKINGTON, LEICESTERSHIRE

Subject

LOCATION PLAN OF SURVEY AREA