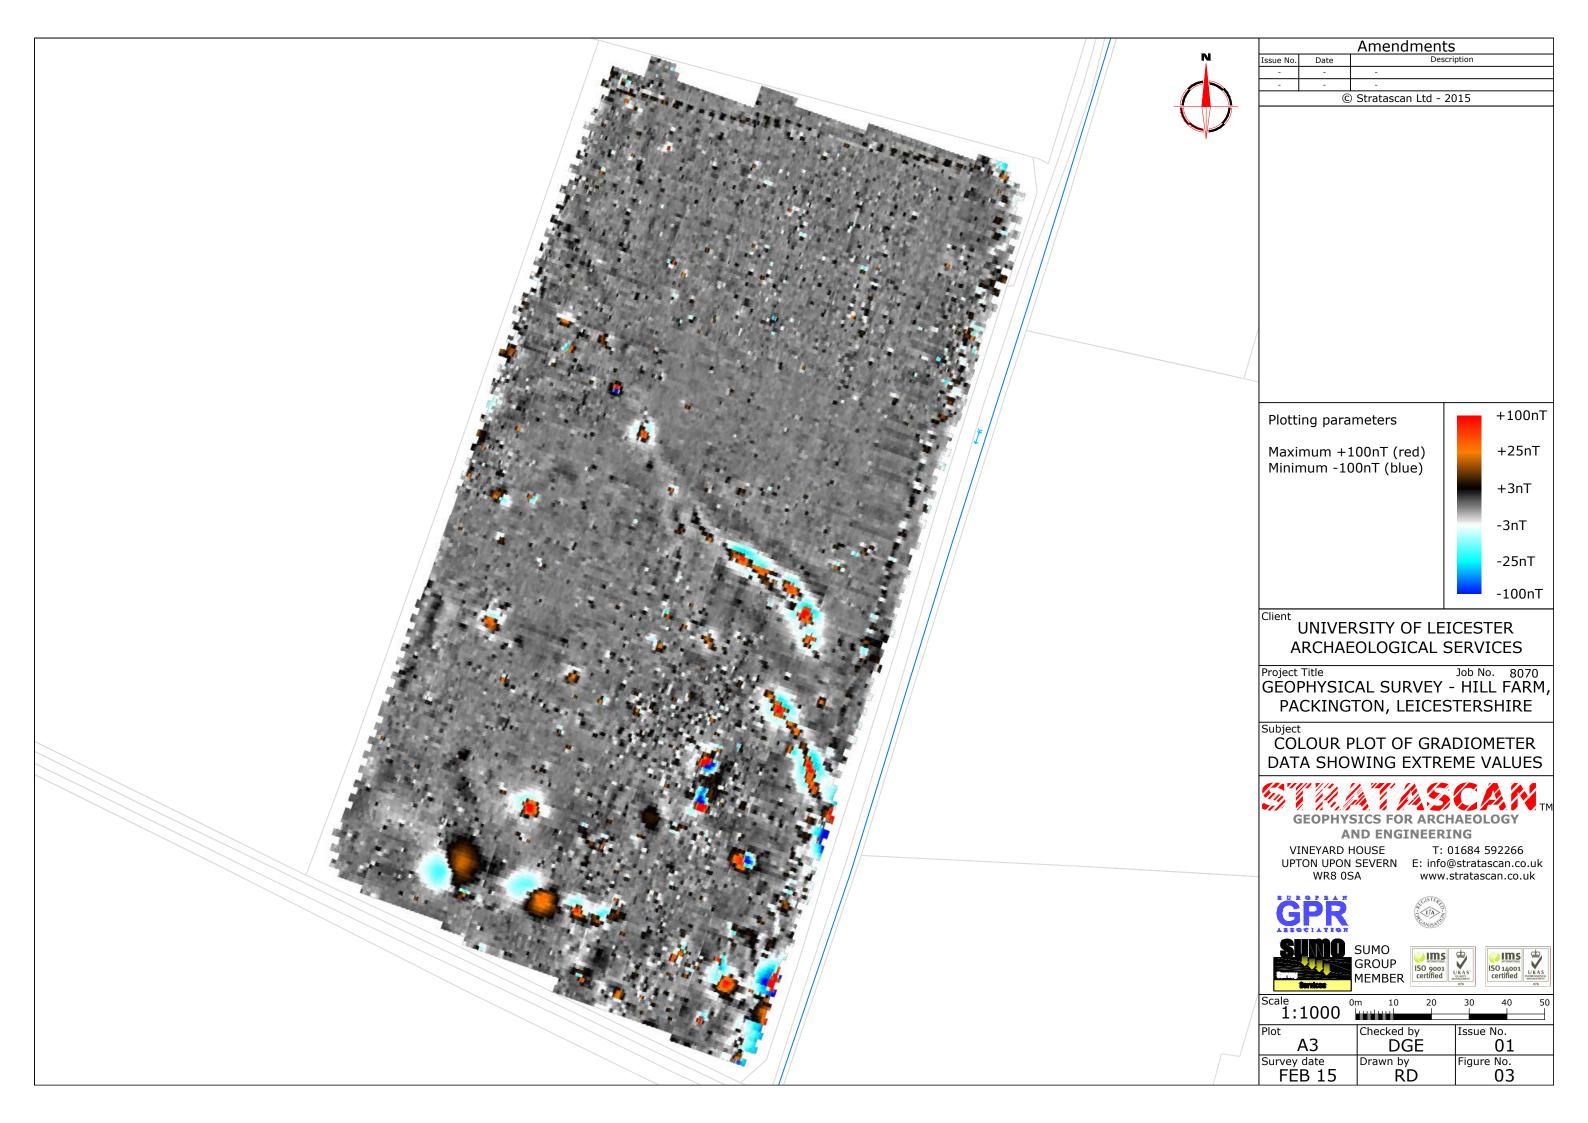

OS 100km square = SK

Site centred on NGR

SK 372 144

UNIVERSITY OF LEICESTER ARCHAEOLOGICAL SERVICES

Job No. 8070 Project Title GEOPHYSICAL SURVEY - HILL FARM, PACKINGTON, LEICESTERSHIRE

Subject

LOCATION PLAN OF SURVEY AREA