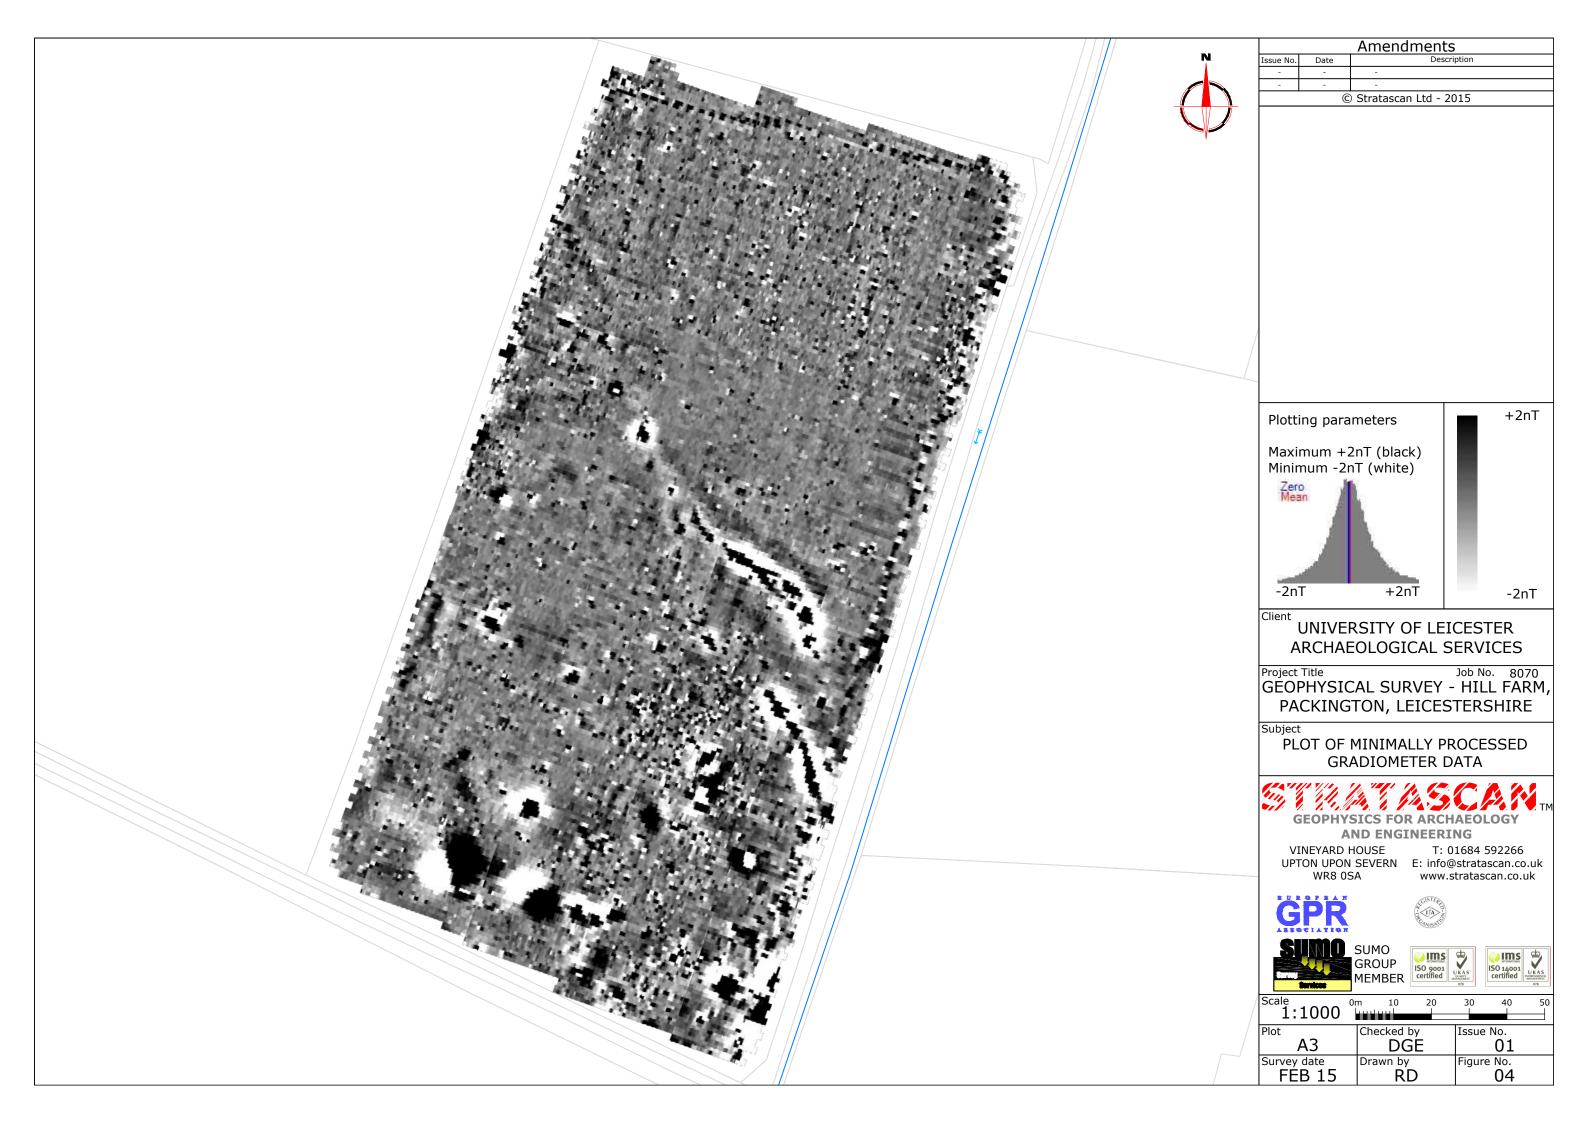

OS 100km square = SK

Site centred on NGR

SK 372 144

UNIVERSITY OF LEICESTER ARCHAEOLOGICAL SERVICES

Job No. 8070 Project Title GEOPHYSICAL SURVEY - HILL FARM, PACKINGTON, LEICESTERSHIRE

Subject

LOCATION PLAN OF SURVEY AREA