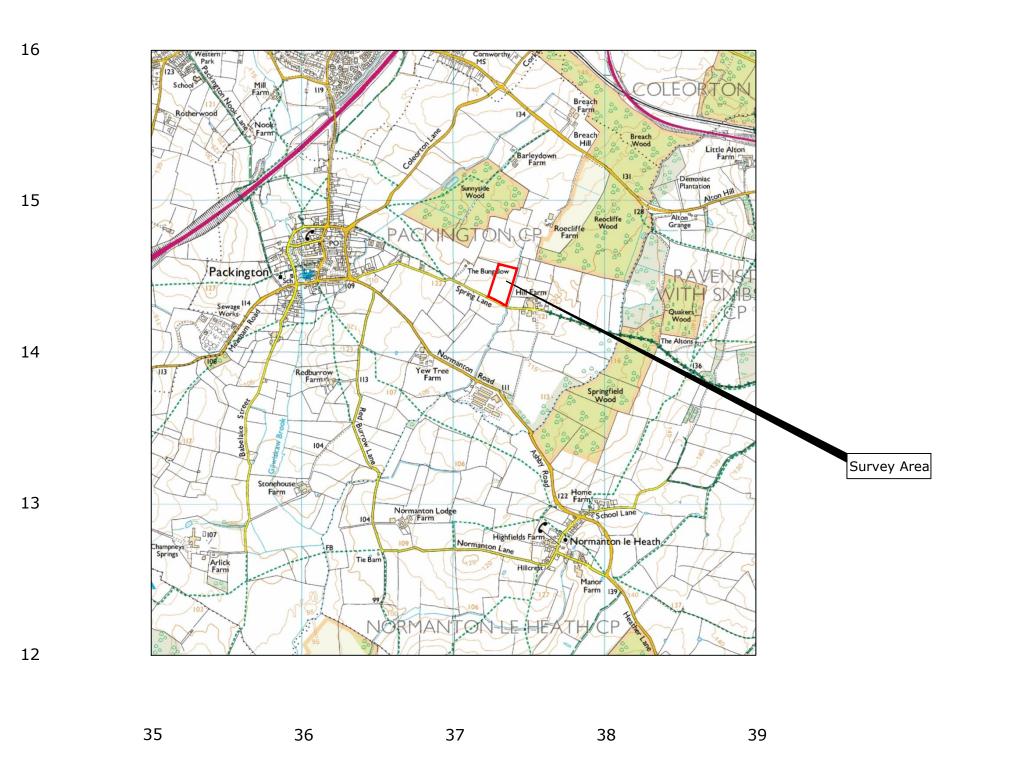

OS 100km square = SK

Site centred on NGR

SK 372 144

UNIVERSITY OF LEICESTER ARCHAEOLOGICAL SERVICES

Job No. 8070 Project Title GEOPHYSICAL SURVEY - HILL FARM, PACKINGTON, LEICESTERSHIRE

Subject

LOCATION PLAN OF SURVEY AREA

| Scale 1:25000      | 0m 500         | 1000m         |
|--------------------|----------------|---------------|
| Plot<br>A3         | Checked by DGE | Issue No.     |
| Survey date FEB 15 | Drawn by RD    | Figure No. 01 |