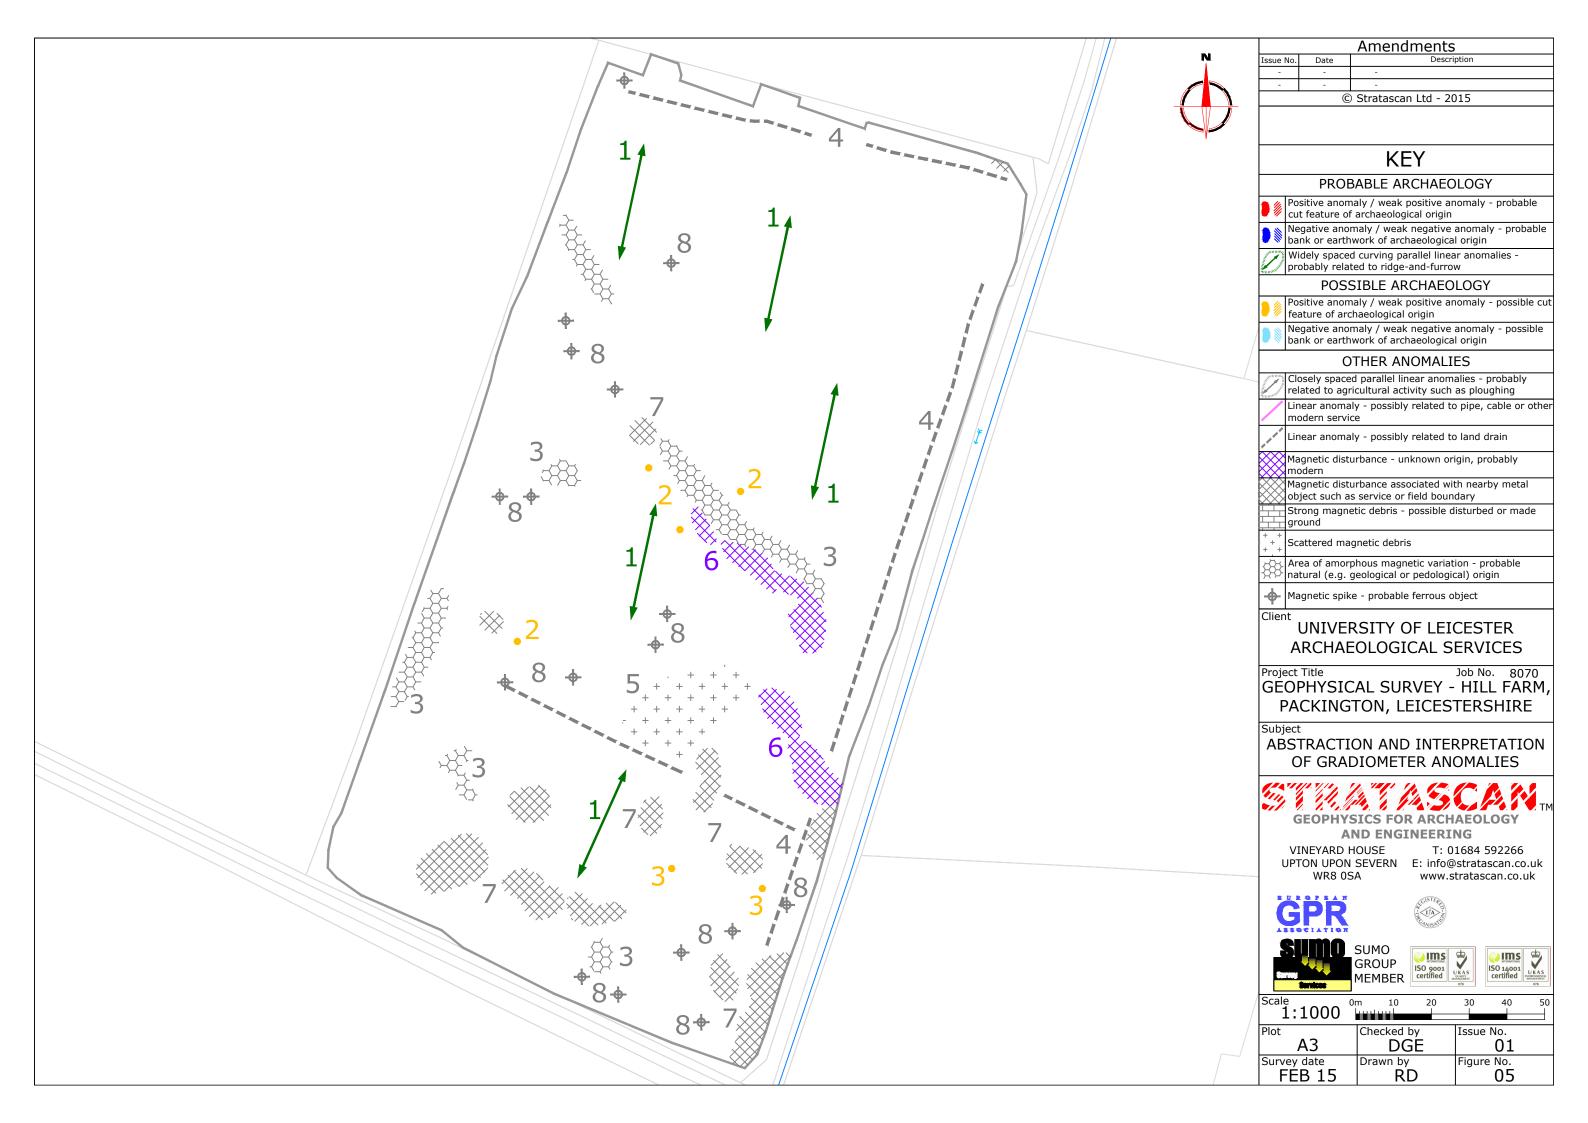

OS 100km square = SK

Site centred on NGR

SK 372 144

UNIVERSITY OF LEICESTER ARCHAEOLOGICAL SERVICES

Job No. 8070 Project Title GEOPHYSICAL SURVEY - HILL FARM, PACKINGTON, LEICESTERSHIRE

Subject

LOCATION PLAN OF SURVEY AREA