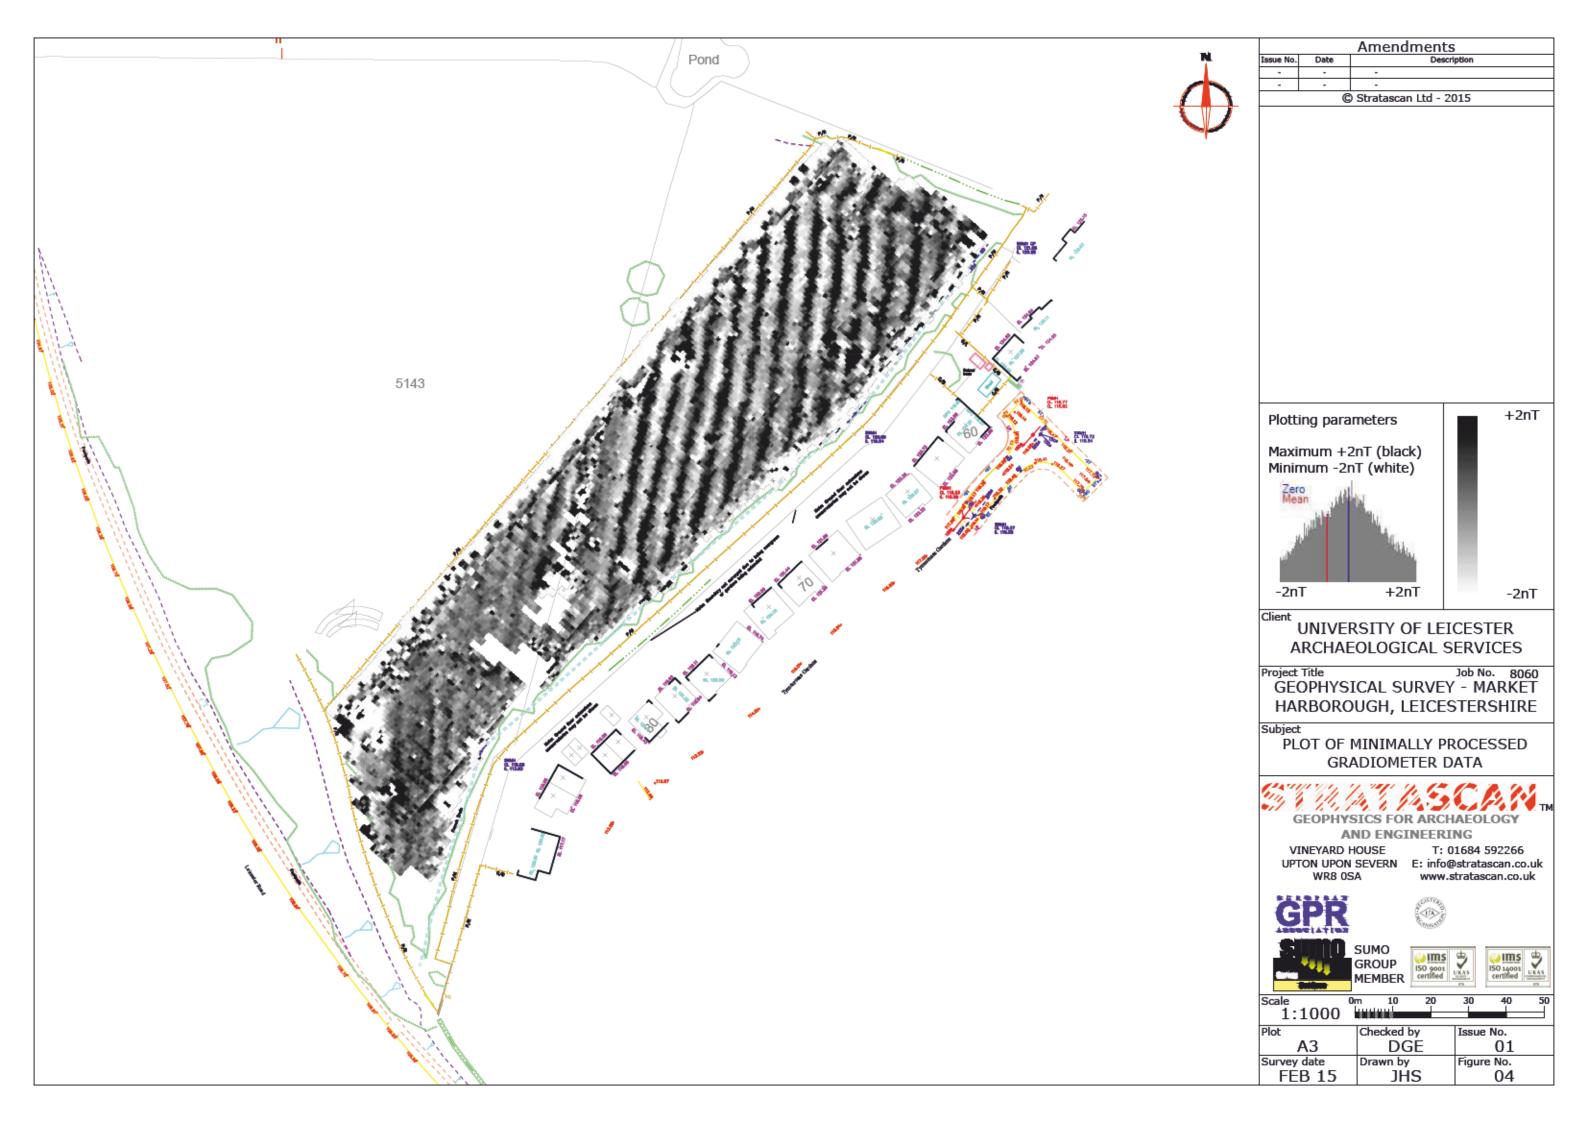

| VINEYARD<br>UPTON UPO | HOUSE T: 01684 592266<br>N SEVERN E: info@stratascan.co.uk |

Survey Area



SUMO GROUP MEMBER ISO 9001 Certified LAAS



| Scale<br>1:25000      | 0m 500          | 1000m      |
|-----------------------|-----------------|------------|
| Plot<br>A3            | Checked by DGE  | Issue No.  |
| Survey date<br>FEB 15 | Drawn by<br>JHS | Figure No. |