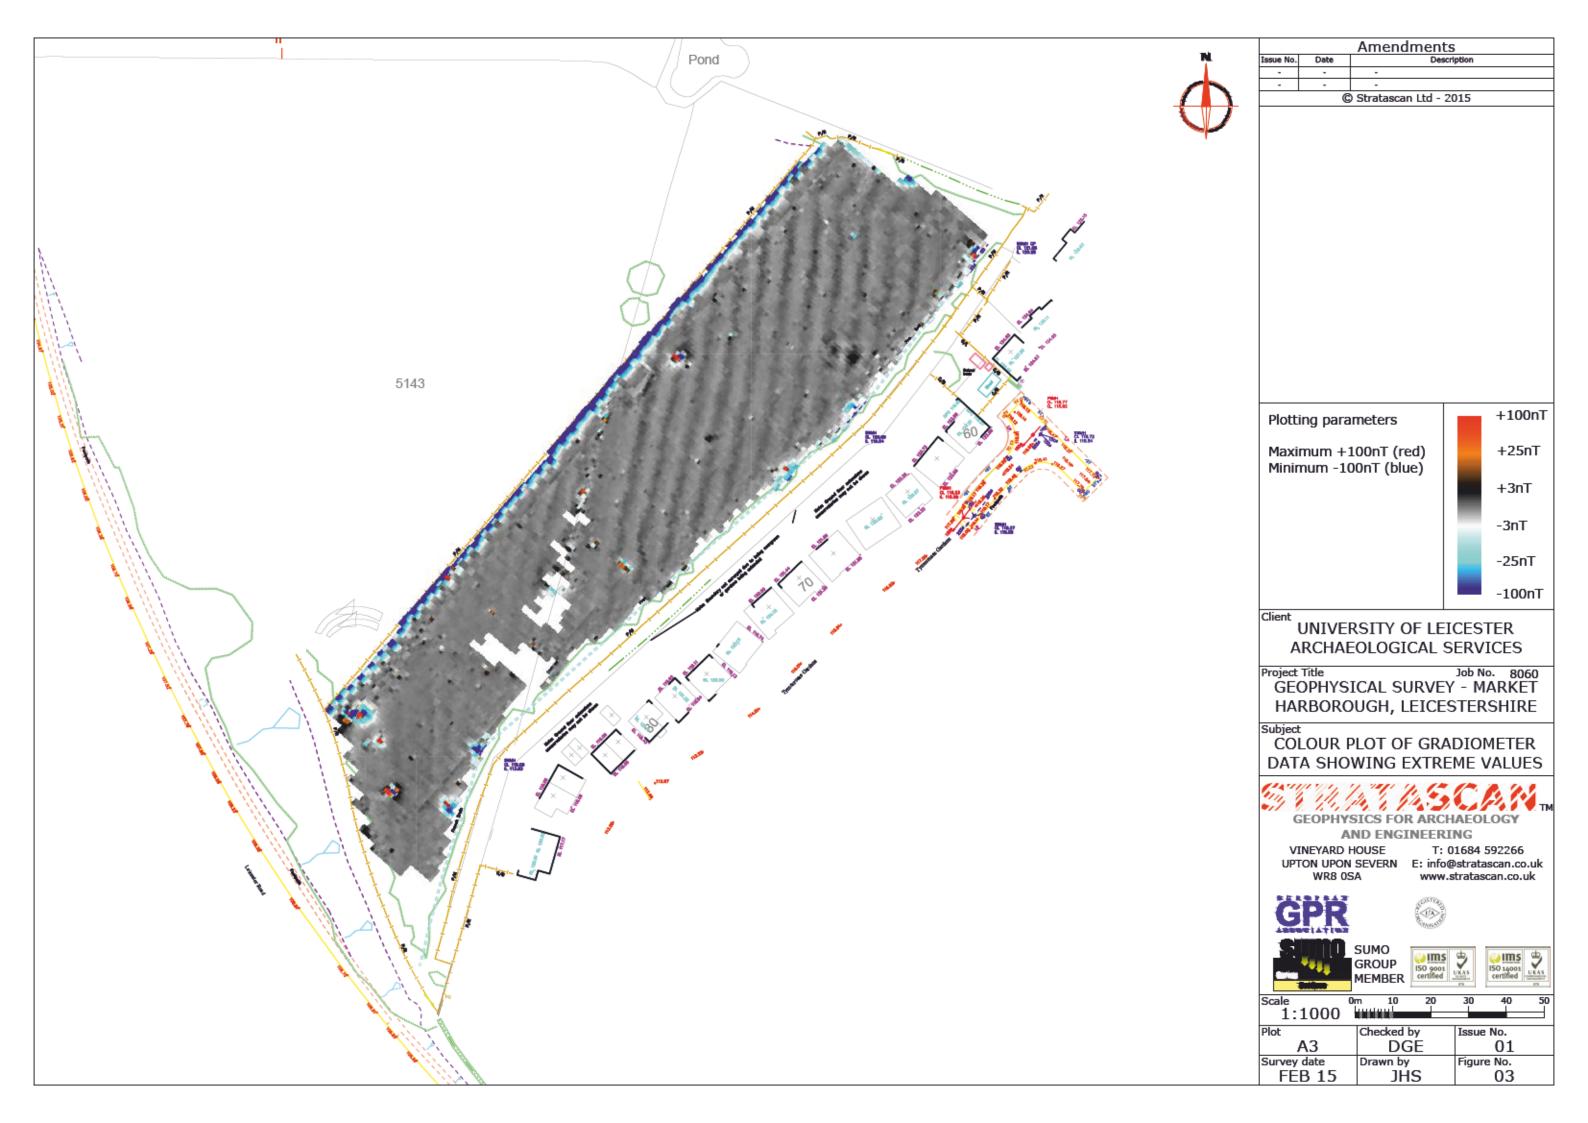

| VINEYARD<br>UPTON UPO | HOUSE T: 01684 592266<br>N SEVERN E: info@stratascan.co.uk |

Survey Area



SUMO GROUP MEMBER ISO 9001 Certified LAAS



| Scale<br>1:25000      | 0m 500          | 1000m      |
|-----------------------|-----------------|------------|
| Plot<br>A3            | Checked by DGE  | Issue No.  |
| Survey date<br>FEB 15 | Drawn by<br>JHS | Figure No. |