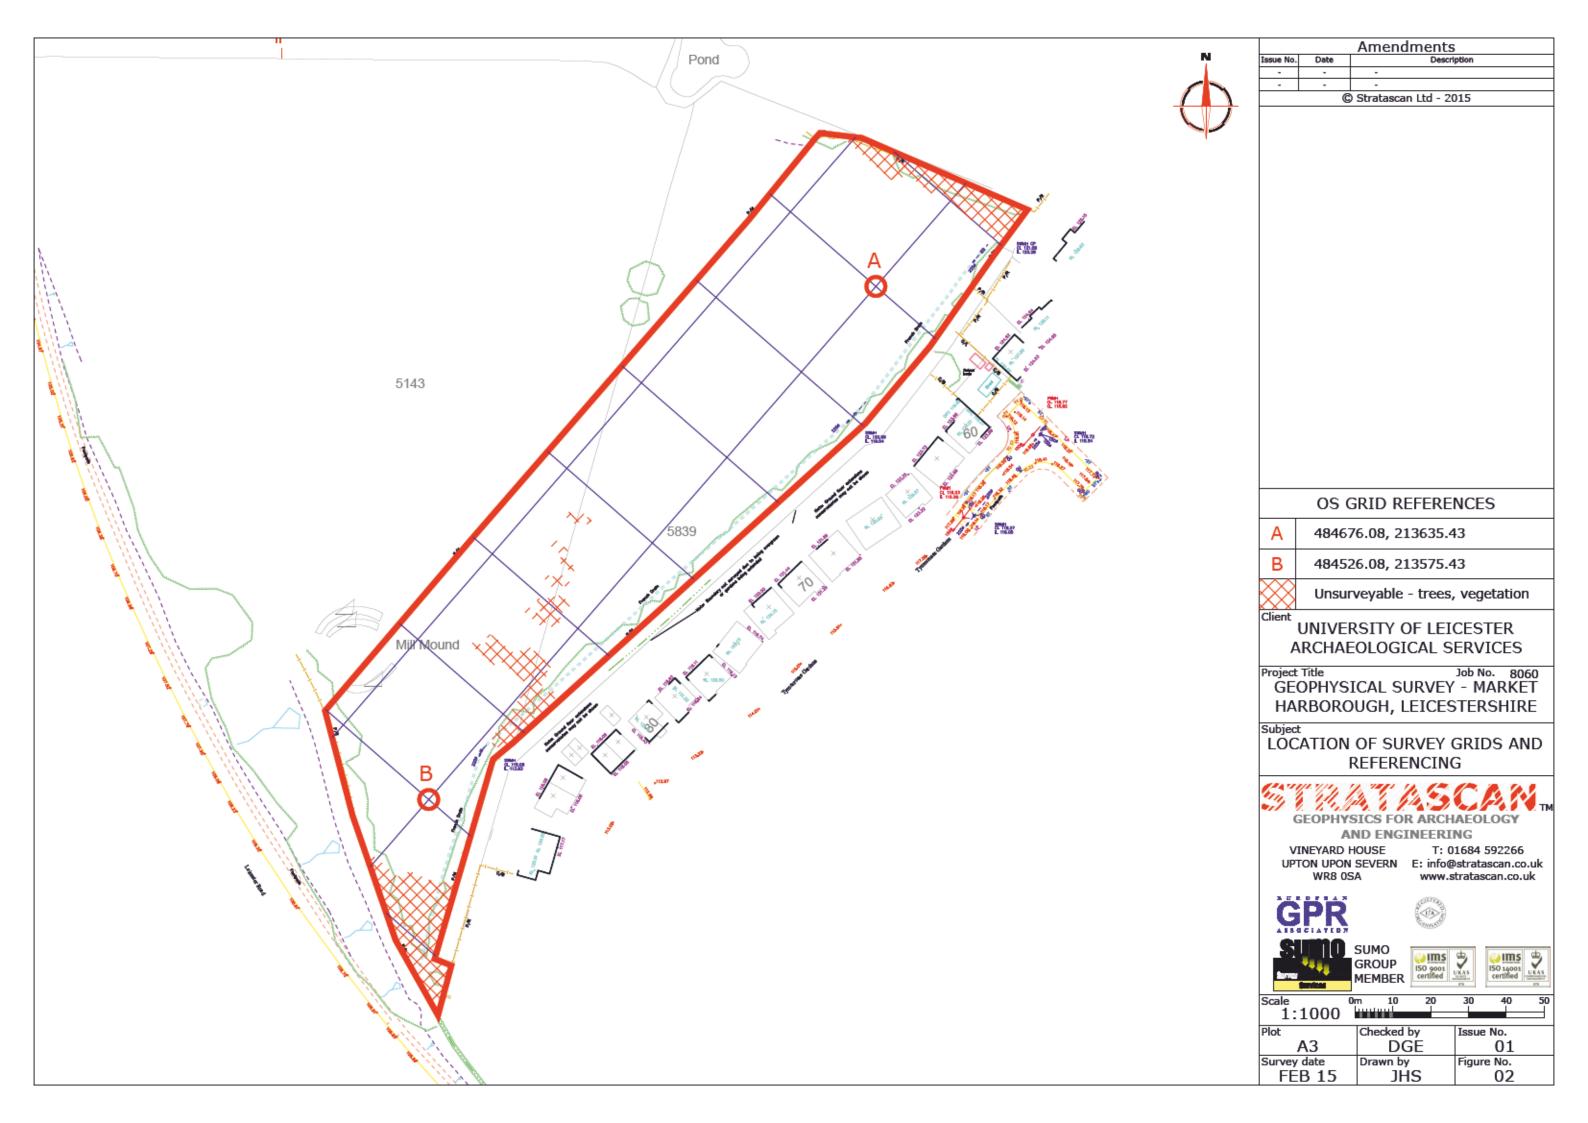

Reproduced from Ordnance Survey's
1:25 000 map of 1998 with the
permission of the controller of Her
Majesty's Stationery Office.
Crown Copyright reserved.
Licence No: AL 50125A
Licencee:
Stratascan Ltd.
Vineyard House
Upper Hook Road
Upton Upon Severn
WR8 0SA

OS 100km square = SP

| Scotland  Scotland  Research  Scotland  Research  Scotland  Scotla | 1                     | Amendments                                                 |
|--------------------------------------------------------------------------------------------------------------------------------------------------------------------------------------------------------------------------------------------------------------------------------------------------------------------------------------------------------------------------------------------------------------------------------------------------------------------------------------------------------------------------------------------------------------------------------------------------------------------------------------------------------------------------------------------------------------------------------------------------------------------------------------------------------------------------------------------------------------------------------------------------------------------------------------------------------------------------------------------------------------------------------------------------------------------------------------------------------------------------------------------------------------------------------------------------------------------------------------------------------------------------------------------------------------------------------------------------------------------------------------------------------------------------------------------------------------------------------------------------------------------------------------------------------------------------------------------------------------------------------------------------------------------------------------------------------------------------------------------------------------------------------------------------------------------------------------------------------------------------------------------------------------------------------------------------------------------------------------------------------------------------------------------------------------------------------------------------------------------------------|-----------------------|------------------------------------------------------------|
| Site centred on NGR SP 725 883  Client UNIVERSITY OF LEICESTER ARCHAEOLOGICAL SERVICES  Project Title Job No. 8060 GEOPHYSICAL SURVEY - MARKET HARBOROUGH, LEICESTERSHIRE Subject LOCATION PLAN OF SURVEY AREA  VINEYARD HOUSE T: 01684 592266 UPTON UPON SEVERN E: info@stratascan.co.uk                                                                                                                                                                                                                                                                                                                                                                                                                                                                                                                                                                                                                                                                                                                                                                                                                                                                                                                                                                                                                                                                                                                                                                                                                                                                                                                                                                                                                                                                                                                                                                                                                                                                                                                                                                                                                                      | Issue No. Date        |                                                            |
| © Stratascan Ltd - 2015  Soutand  Soutand  Survey Area  Site centred on NGR SP 725 883  Client UNIVERSITY OF LEICESTER ARCHAEOLOGICAL SERVICES  Project Title Job No. 8060 GEOPHYSICAL SURVEY - MARKET HARBOROUGH, LEICESTERSHIRE Subject LOCATION PLAN OF SURVEY AREA  VINEYARD HOUSE VINEYARD HOUSE UPTON UPON SEVERN E: info@stratascan.co.uk                                                                                                                                                                                                                                                                                                                                                                                                                                                                                                                                                                                                                                                                                                                                                                                                                                                                                                                                                                                                                                                                                                                                                                                                                                                                                                                                                                                                                                                                                                                                                                                                                                                                                                                                                                               |                       | -                                                          |
| Site centred on NGR SP 725 883  Client UNIVERSITY OF LEICESTER ARCHAEOLOGICAL SERVICES  Project Title Job No. 8060 GEOPHYSICAL SURVEY - MARKET HARBOROUGH, LEICESTERSHIRE  Subject LOCATION PLAN OF SURVEY AREA  VINEYARD HOUSE T: 01684 592266 UPTON UPON SEVERN E: info@stratascan.co.uk                                                                                                                                                                                                                                                                                                                                                                                                                                                                                                                                                                                                                                                                                                                                                                                                                                                                                                                                                                                                                                                                                                                                                                                                                                                                                                                                                                                                                                                                                                                                                                                                                                                                                                                                                                                                                                     |                       | © Stratascan Ltd - 2015                                    |
| Site centred on NGR  SP 725 883  Client UNIVERSITY OF LEICESTER ARCHAEOLOGICAL SERVICES  Project Title Job No. 8060 GEOPHYSICAL SURVEY - MARKET HARBOROUGH, LEICESTERSHIRE  Subject LOCATION PLAN OF SURVEY AREA  GEOPHYSICS FOR ARCHAEOLOGY AND ENGINEERING VINEYARD HOUSE UPTON UPON SEVERN  E: info@stratascan.co.uk                                                                                                                                                                                                                                                                                                                                                                                                                                                                                                                                                                                                                                                                                                                                                                                                                                                                                                                                                                                                                                                                                                                                                                                                                                                                                                                                                                                                                                                                                                                                                                                                                                                                                                                                                                                                        | and the same          | England  Control  Control  Wales  U.onton                  |
| Client UNIVERSITY OF LEICESTER ARCHAEOLOGICAL SERVICES  Project Title GEOPHYSICAL SURVEY - MARKET HARBOROUGH, LEICESTERSHIRE Subject LOCATION PLAN OF SURVEY AREA  GEOPHYSICS FOR ARCHAEOLOGY AND ENGINEERING VINEYARD HOUSE UPTON UPON SEVERN E: info@stratascan.co.uk                                                                                                                                                                                                                                                                                                                                                                                                                                                                                                                                                                                                                                                                                                                                                                                                                                                                                                                                                                                                                                                                                                                                                                                                                                                                                                                                                                                                                                                                                                                                                                                                                                                                                                                                                                                                                                                        | Site centred on       | NGP                                                        |
| UNIVERSITY OF LEICESTER ARCHAEOLOGICAL SERVICES  Project Title Job No. 8060 GEOPHYSICAL SURVEY - MARKET HARBOROUGH, LEICESTERSHIRE Subject LOCATION PLAN OF SURVEY AREA  GEOPHYSICS FOR ARCHAEOLOGY AND ENGINEERING VINEYARD HOUSE T: 01684 592266 UPTON UPON SEVERN E: info@stratascan.co.uk                                                                                                                                                                                                                                                                                                                                                                                                                                                                                                                                                                                                                                                                                                                                                                                                                                                                                                                                                                                                                                                                                                                                                                                                                                                                                                                                                                                                                                                                                                                                                                                                                                                                                                                                                                                                                                  |                       | SP 725 883                                                 |
| GEOPHYSICAL SURVEY - MARKET HARBOROUGH, LEICESTERSHIRE  Subject  LOCATION PLAN OF SURVEY AREA  GEOPHYSICS FOR ARCHAEOLOGY AND ENGINEERING  VINEYARD HOUSE UPTON UPON SEVERN  E: info@stratascan.co.uk                                                                                                                                                                                                                                                                                                                                                                                                                                                                                                                                                                                                                                                                                                                                                                                                                                                                                                                                                                                                                                                                                                                                                                                                                                                                                                                                                                                                                                                                                                                                                                                                                                                                                                                                                                                                                                                                                                                          |                       |                                                            |
| LOCATION PLAN OF SURVEY AREA  GEOPHYSICS FOR ARCHAEOLOGY AND ENGINEERING  VINEYARD HOUSE UPTON UPON SEVERN  T: 01684 592266 E: info@stratascan.co.uk                                                                                                                                                                                                                                                                                                                                                                                                                                                                                                                                                                                                                                                                                                                                                                                                                                                                                                                                                                                                                                                                                                                                                                                                                                                                                                                                                                                                                                                                                                                                                                                                                                                                                                                                                                                                                                                                                                                                                                           | GEOPHY!               | SICAL SURVEY - MARKET                                      |
| AND ENGINEERING  VINEYARD HOUSE T: 01684 592266  UPTON UPON SEVERN E: info@stratascan.co.uk                                                                                                                                                                                                                                                                                                                                                                                                                                                                                                                                                                                                                                                                                                                                                                                                                                                                                                                                                                                                                                                                                                                                                                                                                                                                                                                                                                                                                                                                                                                                                                                                                                                                                                                                                                                                                                                                                                                                                                                                                                    | _                     | N PLAN OF SURVEY AREA                                      |
| VINEYARD HOUSE T: 01684 592266<br>UPTON UPON SEVERN E: info@stratascan.co.uk                                                                                                                                                                                                                                                                                                                                                                                                                                                                                                                                                                                                                                                                                                                                                                                                                                                                                                                                                                                                                                                                                                                                                                                                                                                                                                                                                                                                                                                                                                                                                                                                                                                                                                                                                                                                                                                                                                                                                                                                                                                   |                       |                                                            |
|                                                                                                                                                                                                                                                                                                                                                                                                                                                                                                                                                                                                                                                                                                                                                                                                                                                                                                                                                                                                                                                                                                                                                                                                                                                                                                                                                                                                                                                                                                                                                                                                                                                                                                                                                                                                                                                                                                                                                                                                                                                                                                                                | VINEYARD<br>UPTON UPO | HOUSE T: 01684 592266<br>N SEVERN E: info@stratascan.co.uk |

Survey Area

SUMO GROUP MEMBER ISO 9001 Certified LAAS

| Scale<br>1:25000      | 0m 500          | 1000m      |
|-----------------------|-----------------|------------|
| Plot<br>A3            | Checked by DGE  | Issue No.  |
| Survey date<br>FEB 15 | Drawn by<br>JHS | Figure No. |