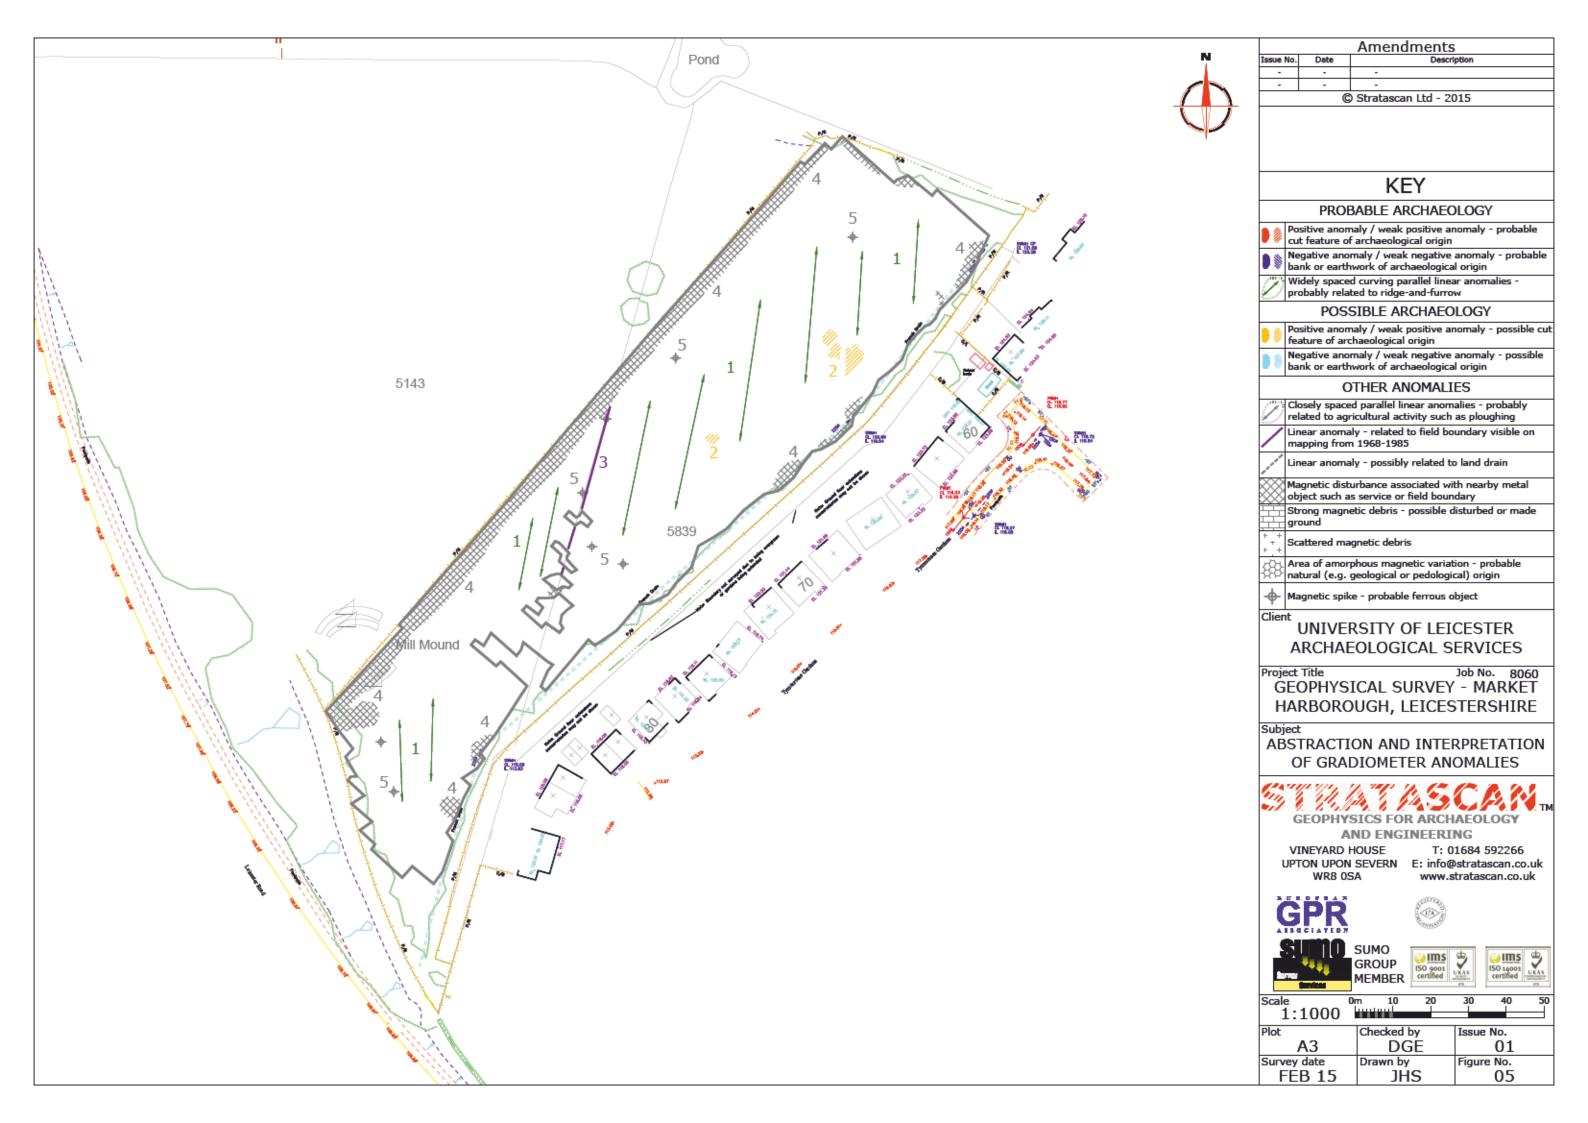

| VINEYARD<br>UPTON UPO | HOUSE T: 01684 592266<br>N SEVERN E: info@stratascan.co.uk |

Survey Area



SUMO GROUP MEMBER ISO 9001 Certified LAAS



| Scale<br>1:25000      | 0m 500          | 1000m      |
|-----------------------|-----------------|------------|
| Plot<br>A3            | Checked by DGE  | Issue No.  |
| Survey date<br>FEB 15 | Drawn by<br>JHS | Figure No. |