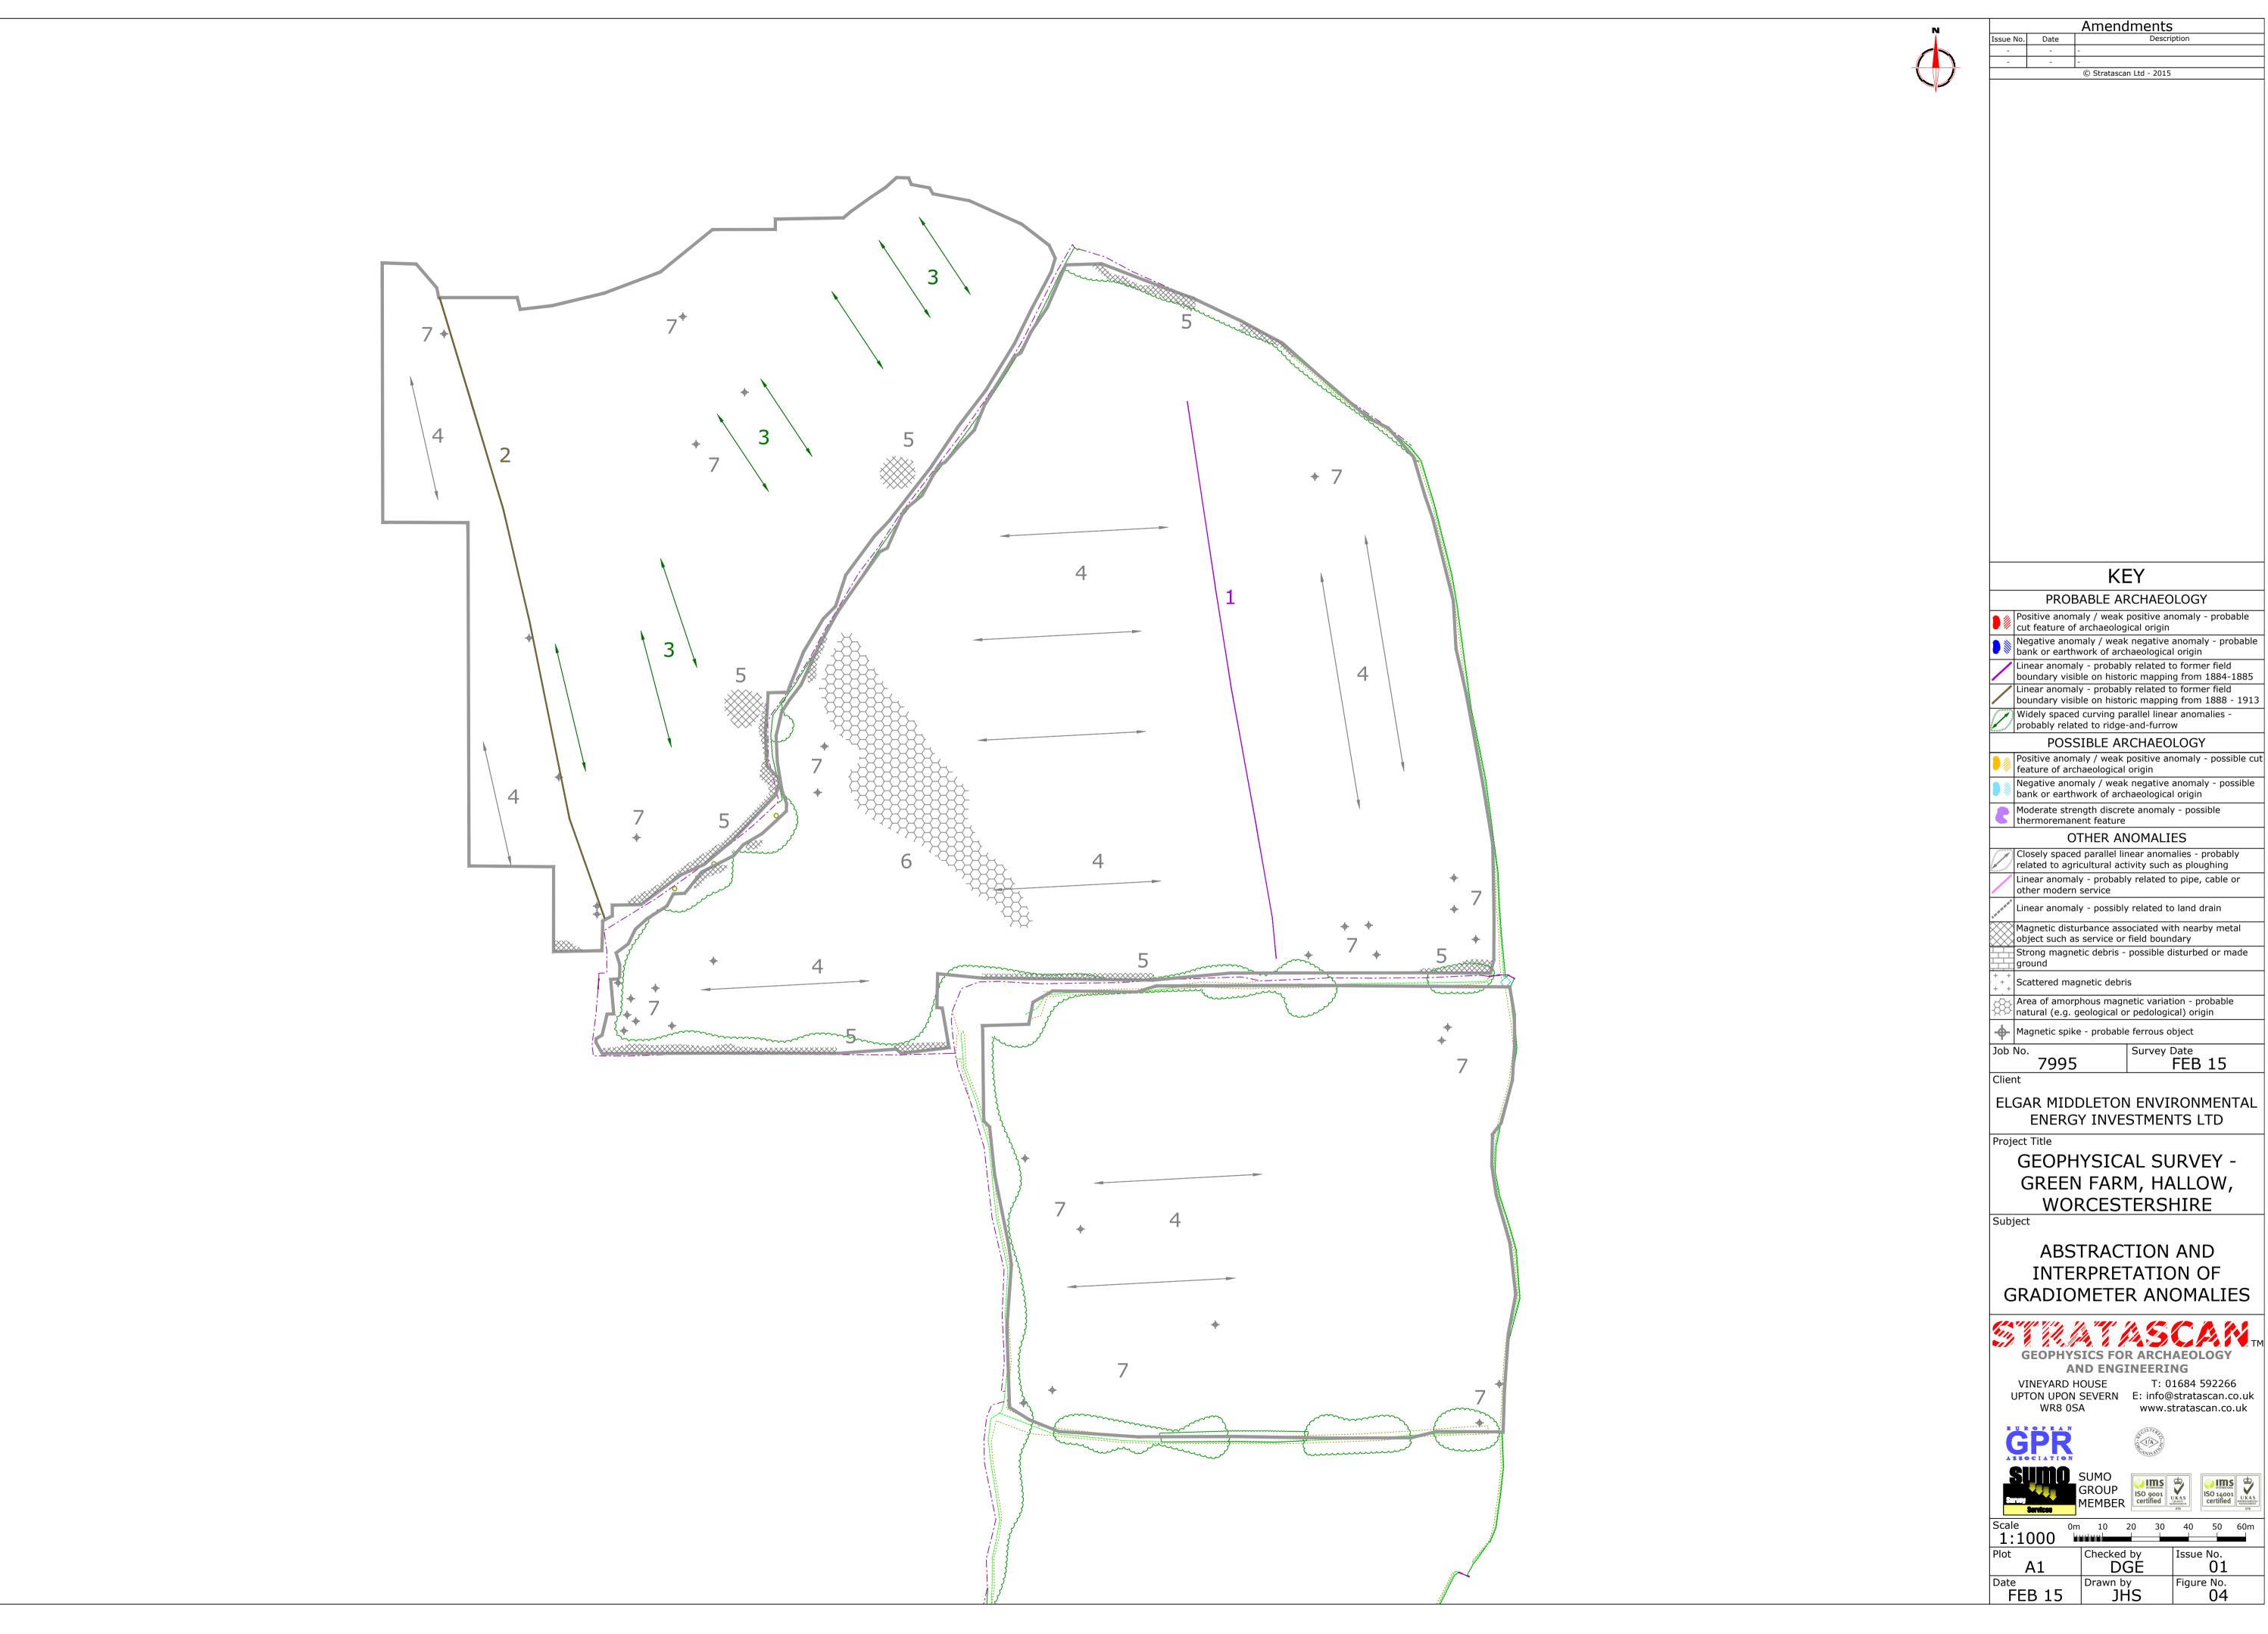

DIOMETER DATA

VINEYARD HOUSE T: 01684 592266
UPTON UPON SEVERN E: info@stratascan.co.uk
WR8 0SA www.stratascan.co.uk



|      | TANISHII  |   |
|------|-----------|---|
| МО   | (a) Imag  | ( |
| OUP  | ISO 9001  | ì |
| MDED | cartified | U |

|                   | CANISHID              |                                      |
|-------------------|-----------------------|--------------------------------------|
| MO<br>OUP<br>MBER | ISO 9001<br>certified | UKAS<br>QUAINTY<br>MANAGIMENT<br>078 |

|                | m 10 | 20          | 30 | 40     | 50          | 60n |
|----------------|------|-------------|----|--------|-------------|-----|
| Plot A1        | Chec | ked by      |    | Issue  | No.<br>01   |     |
| Date<br>FEB 15 | Draw | n by<br>JHS |    | Figure | e No.<br>03 |     |