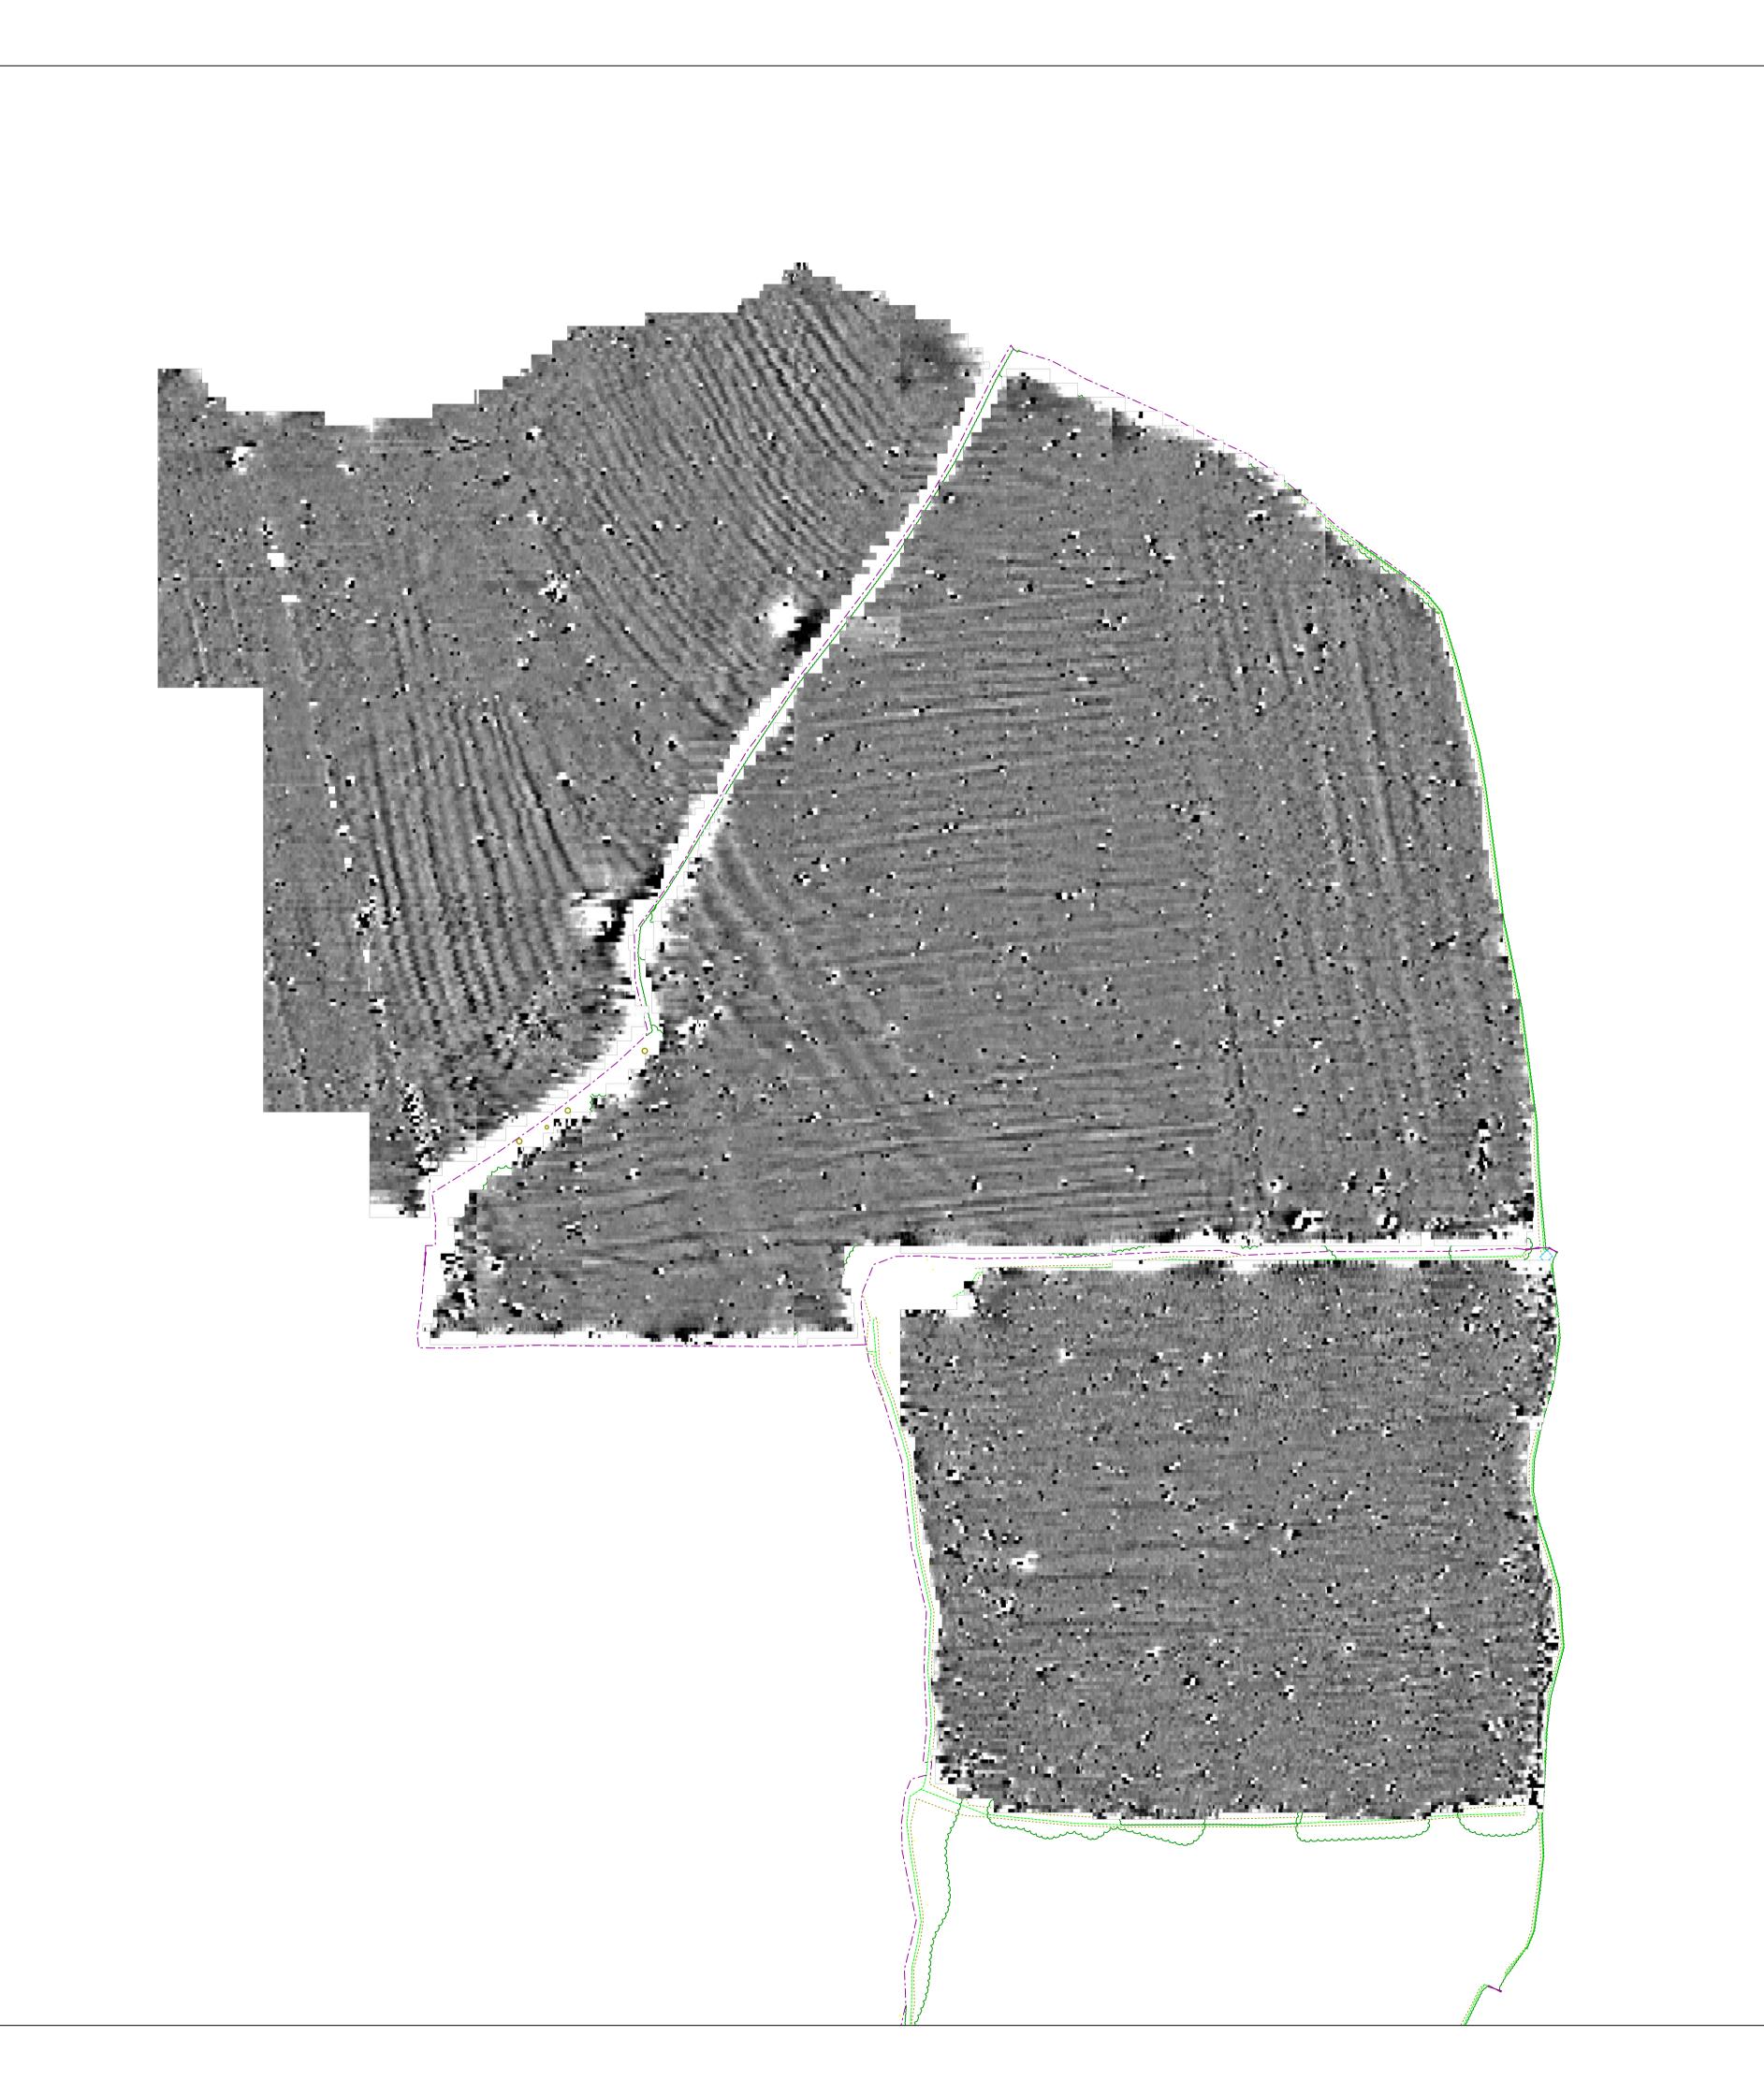

Maximum +2nT (black) Minimum -2nT (white) -2nT Survey Date FEB 15 7995

ELGAR MIDDLETON ENVIRONMENTAL ENERGY INVESTMENTS LTD

Project Title

GEOPHYSICAL SURVEY -GREEN FARM, HALLOW, WORCESTERSHIRE

PLOT OF MINIMALLY PROCESSED GRADIOMETER DATA