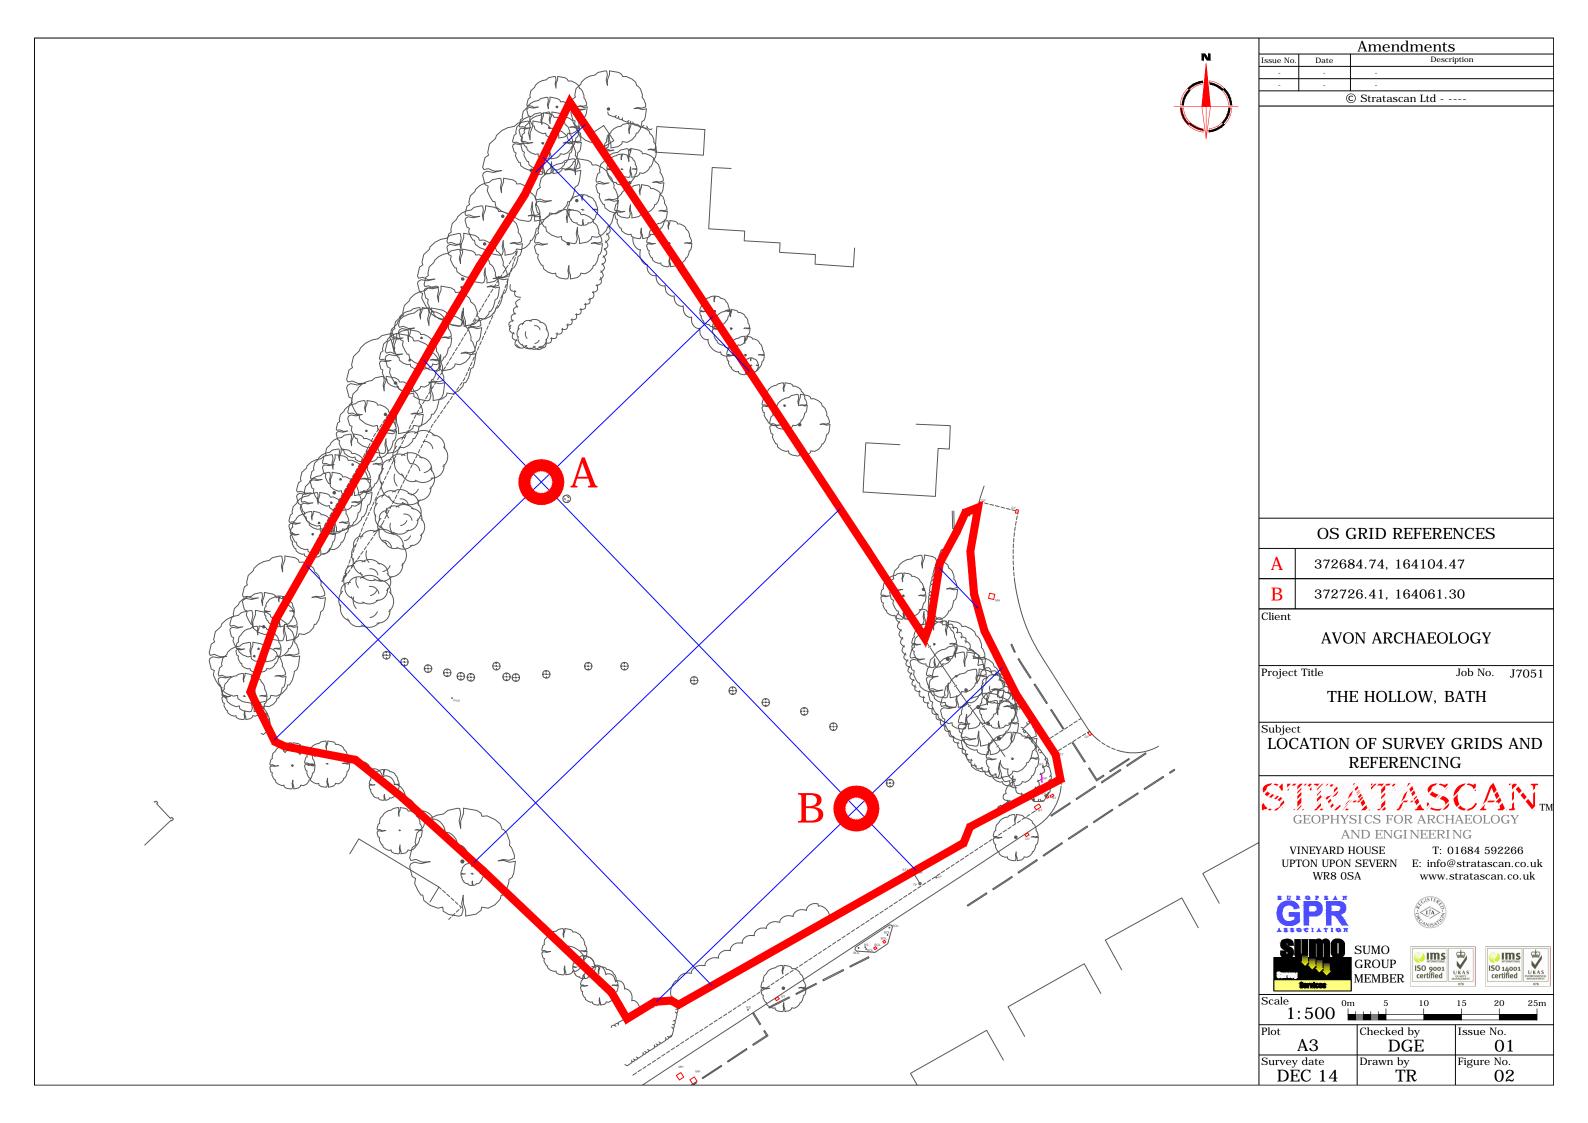

OS 100km square = ST

74

75

Amendments

Site centred on NGR ST 726 640

Client

**AVON ARCHAEOLOGY** 

Project Title

Job No. J7051

THE HOLLOW, BATH

Subject

LOCATION PLAN OF SURVEY AREA

AND ENGINEERING

VINEYARD HOUSE

T: 01684 592266 UPTON UPON SEVERN E: info@stratascan.co.uk www.stratascan.co.uk

SUMO GROUP MEMBER