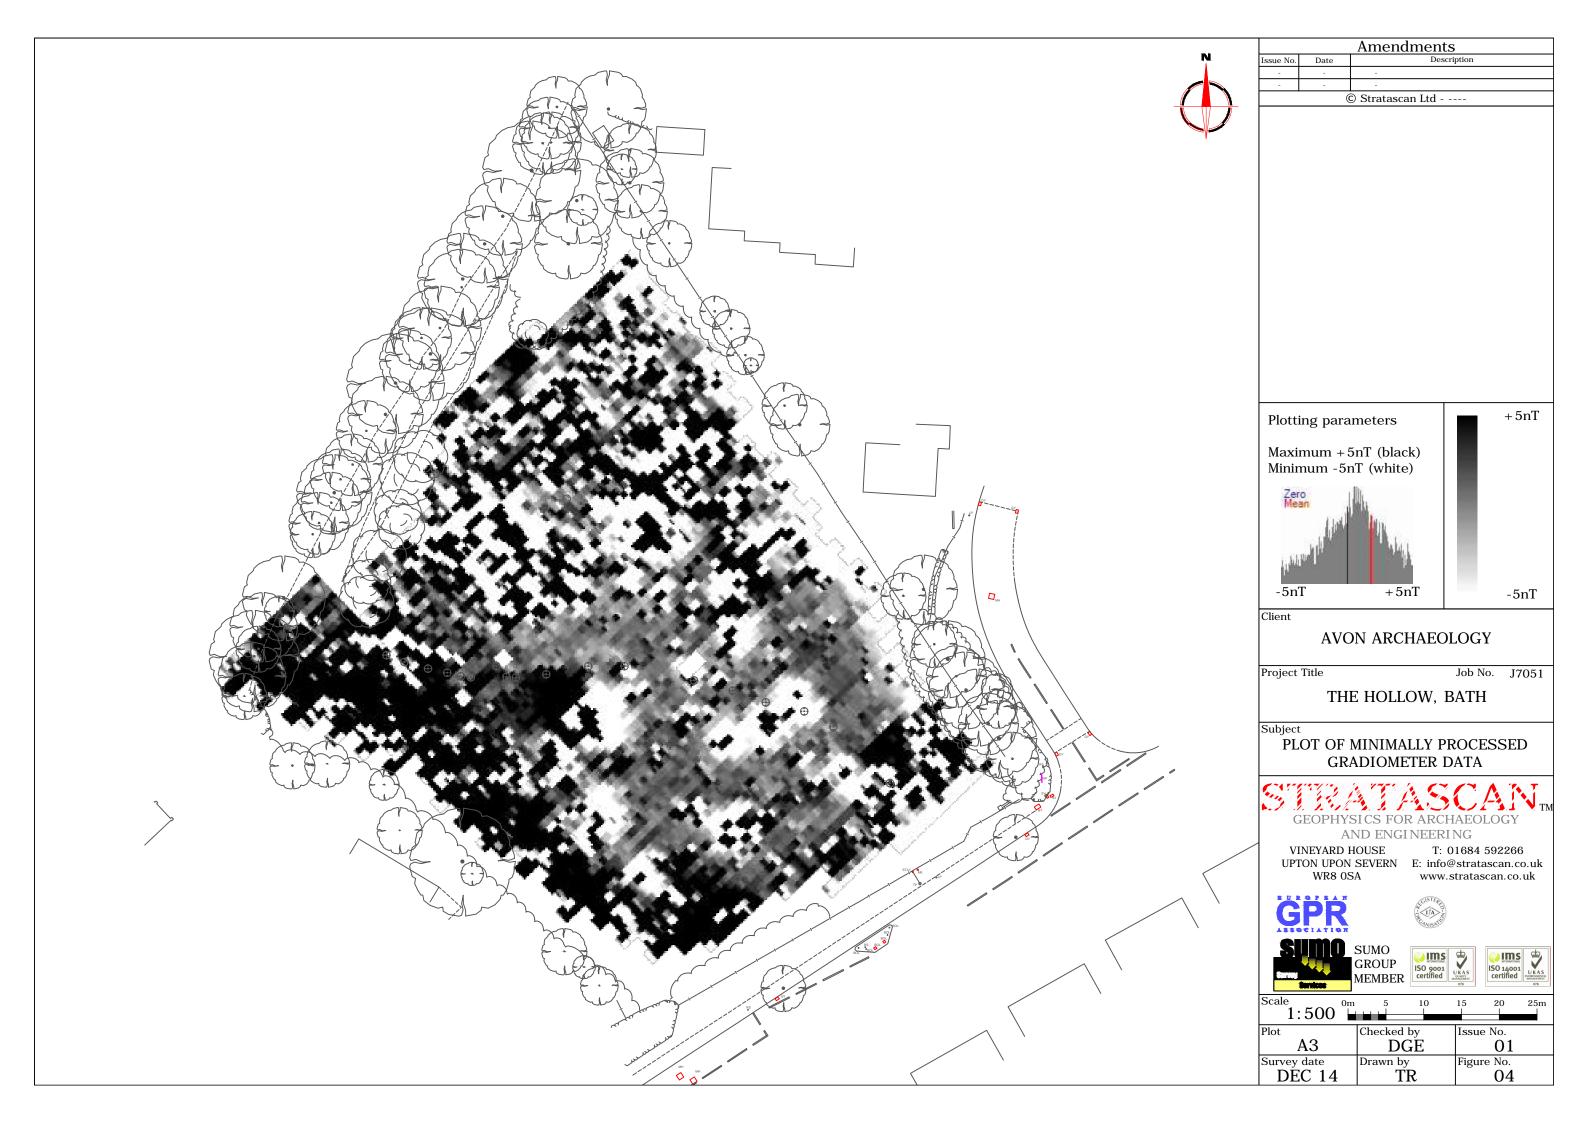

red on NGR ST 726 640

Client

**AVON ARCHAEOLOGY** 

Project Title

Job No. J7051

THE HOLLOW, BATH

Subject

LOCATION PLAN OF SURVEY AREA



AND ENGINEERING

VINEYARD HOUSE

T: 01684 592266 UPTON UPON SEVERN E: info@stratascan.co.uk www.stratascan.co.uk





SUMO GROUP MEMBER



| <b>NS</b><br>2001<br>ed | UKAS<br>OUAUTY<br>MANAGEMENT | ISO 14001<br>certified | U KAS |
|-------------------------|------------------------------|------------------------|-------|
|                         | 078                          |                        | 078   |

| Scale<br>1:25000      | 0m 500         | 1000m         |
|-----------------------|----------------|---------------|
| Plot<br>A3            | Checked by DGE | Issue No.     |
| Survey date<br>DEC 14 | Drawn by TR    | Figure No. 01 |