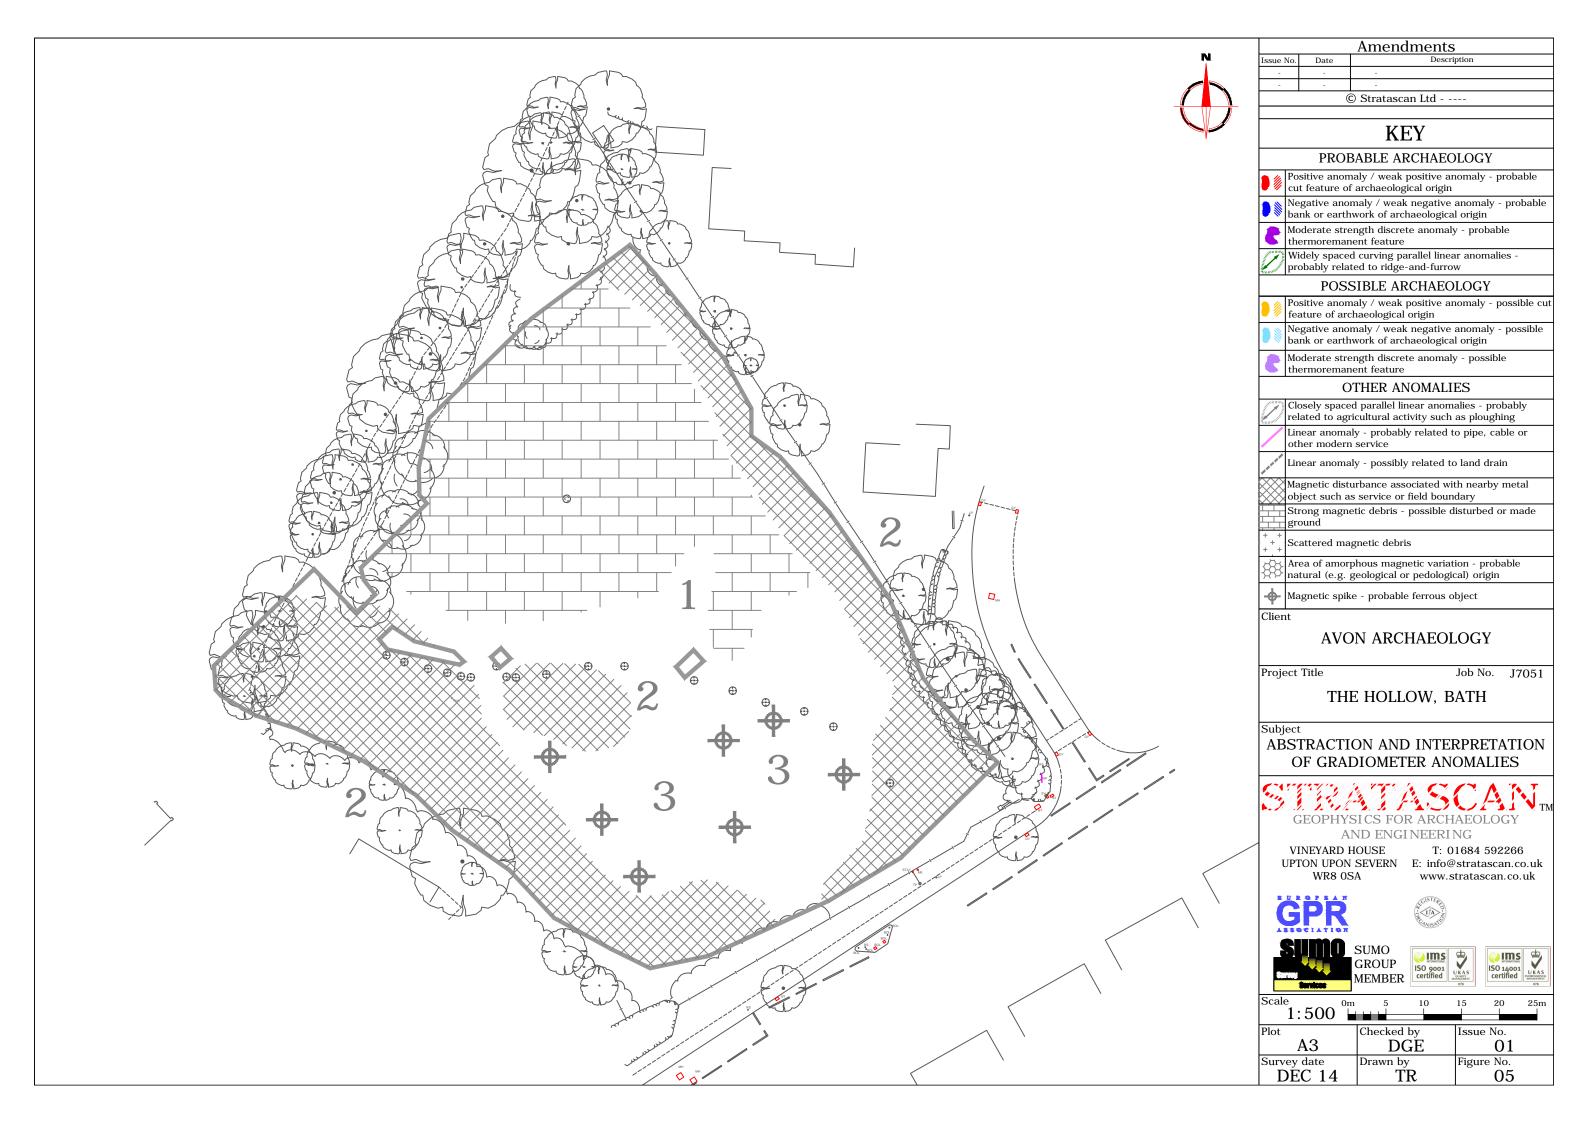

d on NGR ST 726 640

Client

**AVON ARCHAEOLOGY** 

Project Title

Job No. J7051

THE HOLLOW, BATH

Subject

LOCATION PLAN OF SURVEY AREA



AND ENGINEERING

VINEYARD HOUSE

T: 01684 592266 UPTON UPON SEVERN E: info@stratascan.co.uk www.stratascan.co.uk





SUMO GROUP MEMBER



| <b>NS</b><br>2001<br>ed | UKAS<br>OUAUTY<br>MANAGEMENT | ISO 14001<br>certified | U KAS |
|-------------------------|------------------------------|------------------------|-------|
|                         | 078                          |                        | 078   |

| Scale<br>1:25000      | 0m 500         | 1000m         |
|-----------------------|----------------|---------------|
| Plot<br>A3            | Checked by DGE | Issue No.     |
| Survey date<br>DEC 14 | Drawn by TR    | Figure No. 01 |