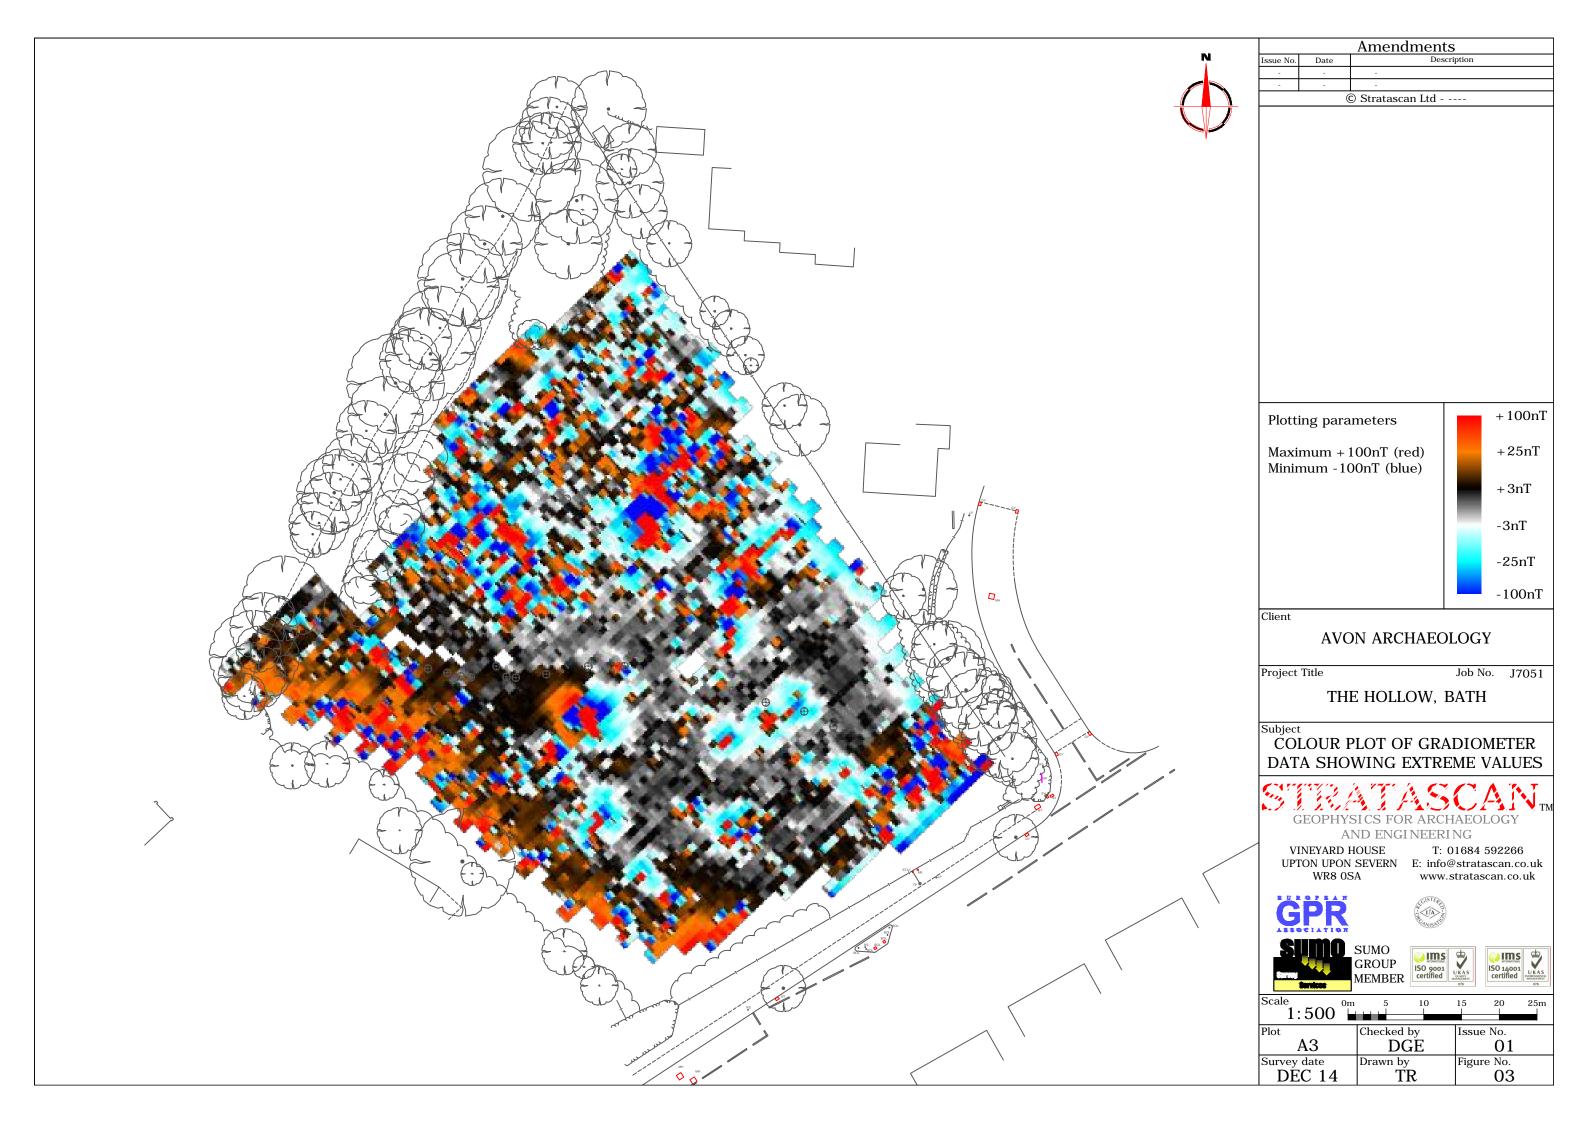

OS 100km square = ST

74

75

Amendments

Site centred on NGR ST 726 640

Client

**AVON ARCHAEOLOGY** 

Project Title

Job No. J7051

THE HOLLOW, BATH

Subject

LOCATION PLAN OF SURVEY AREA

AND ENGINEERING

VINEYARD HOUSE

T: 01684 592266 UPTON UPON SEVERN E: info@stratascan.co.uk www.stratascan.co.uk

SUMO GROUP MEMBER