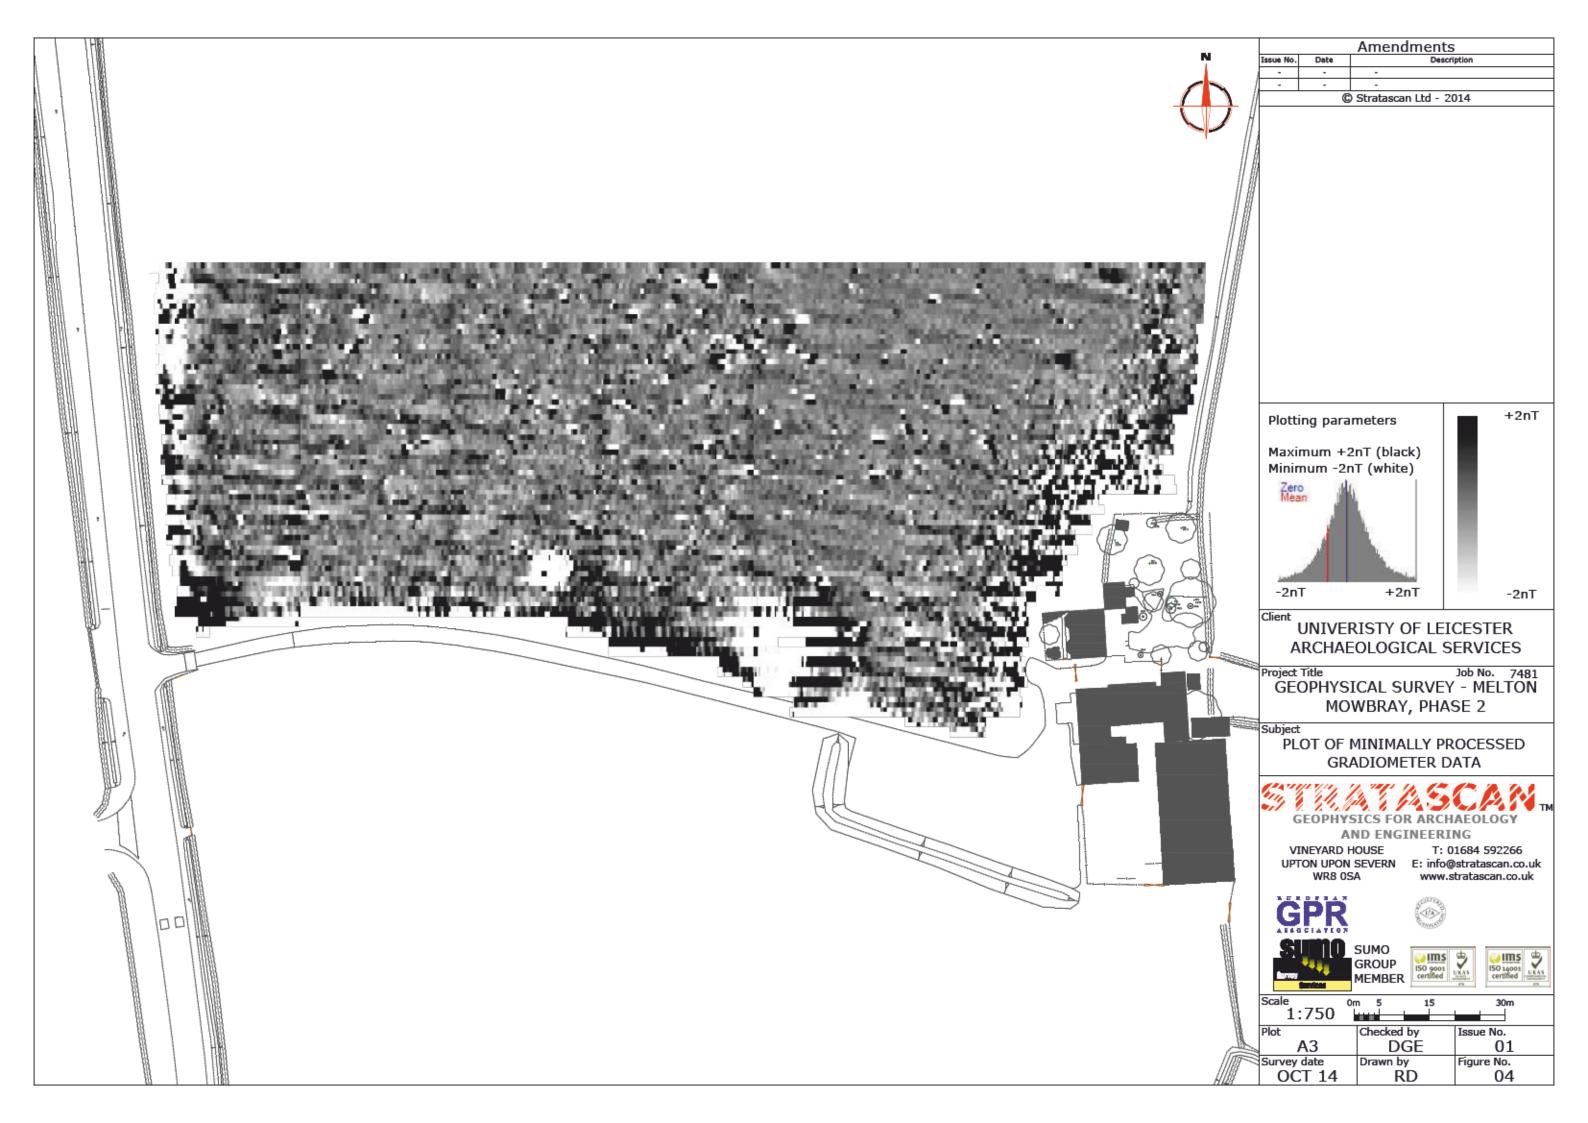

75

76

77

Survey Area

Site centred on NGR

SK 751 215

UNIVERISTY OF LEICESTER ARCHAEOLOGICAL SERVICES

Job No. 7481 Project Title GEOPHYSICAL SURVEY - MELTON MOWBRAY, PHASE 2