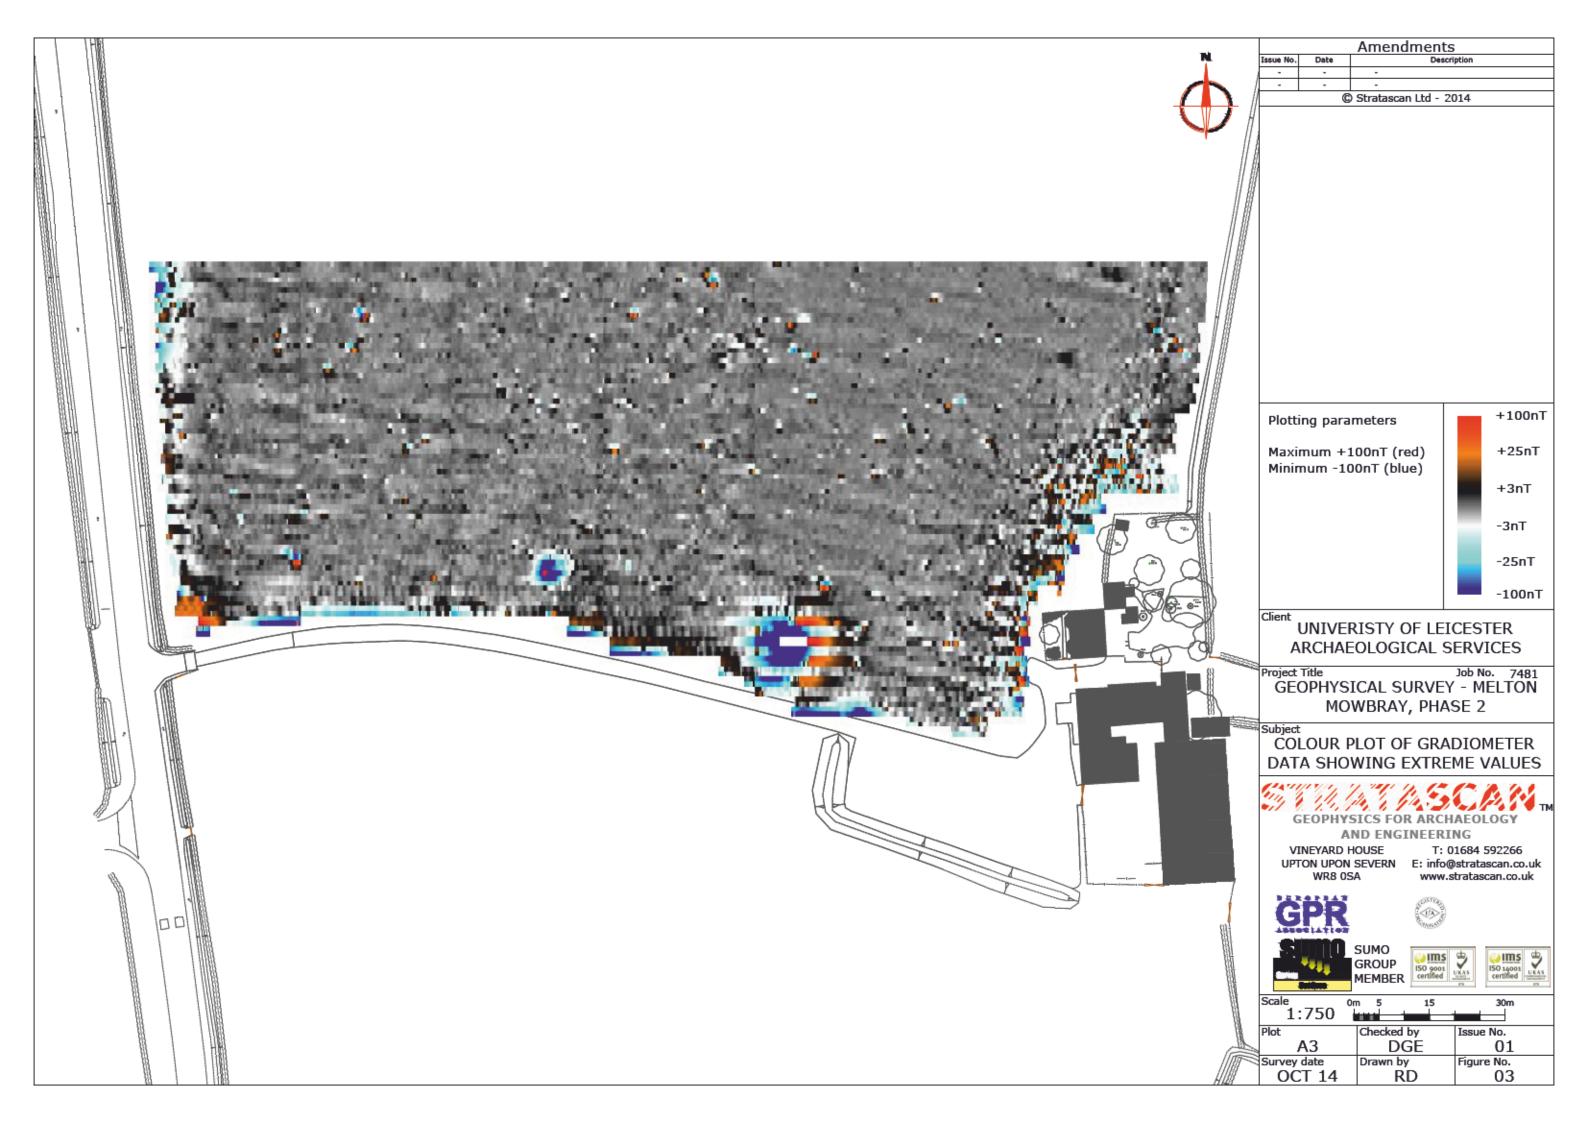

75

76

77

Survey Area

Site centred on NGR

SK 751 215

UNIVERISTY OF LEICESTER ARCHAEOLOGICAL SERVICES

Job No. 7481 Project Title GEOPHYSICAL SURVEY - MELTON MOWBRAY, PHASE 2