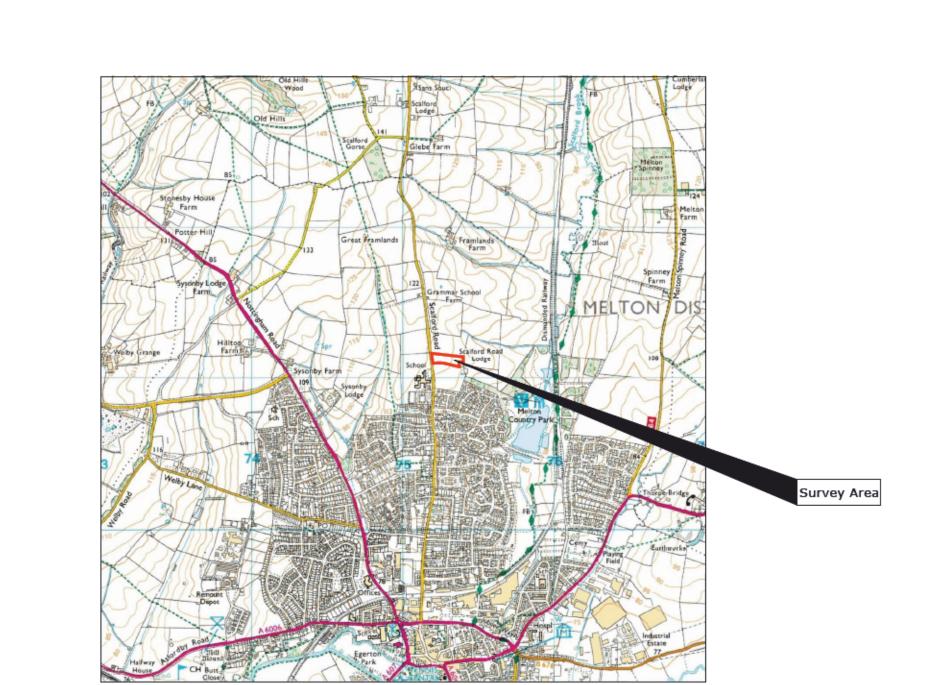

23

22

21

20

19

73

74

OS 100km square = SK

75

76

77

Survey Area

Site centred on NGR

SK 751 215

UNIVERISTY OF LEICESTER ARCHAEOLOGICAL SERVICES

Job No. 7481 Project Title GEOPHYSICAL SURVEY - MELTON MOWBRAY, PHASE 2

Subject

LOCATION PLAN OF SURVEY AREA

AND ENGINEERING

VINEYARD HOUSE WR8 0SA

T: 01684 592266 UPTON UPON SEVERN E: info@stratascan.co.uk www.stratascan.co.uk

GROUP MEMBER

| Scale<br>1:25000 | 0m 500     | 1000m      |
|------------------|------------|------------|
| Plot             | Checked by | Issue No.  |
| A3               | DGE        | 01         |
| Survey date      | Drawn by   | Figure No. |
| OCT 14           | JHS        | 01         |