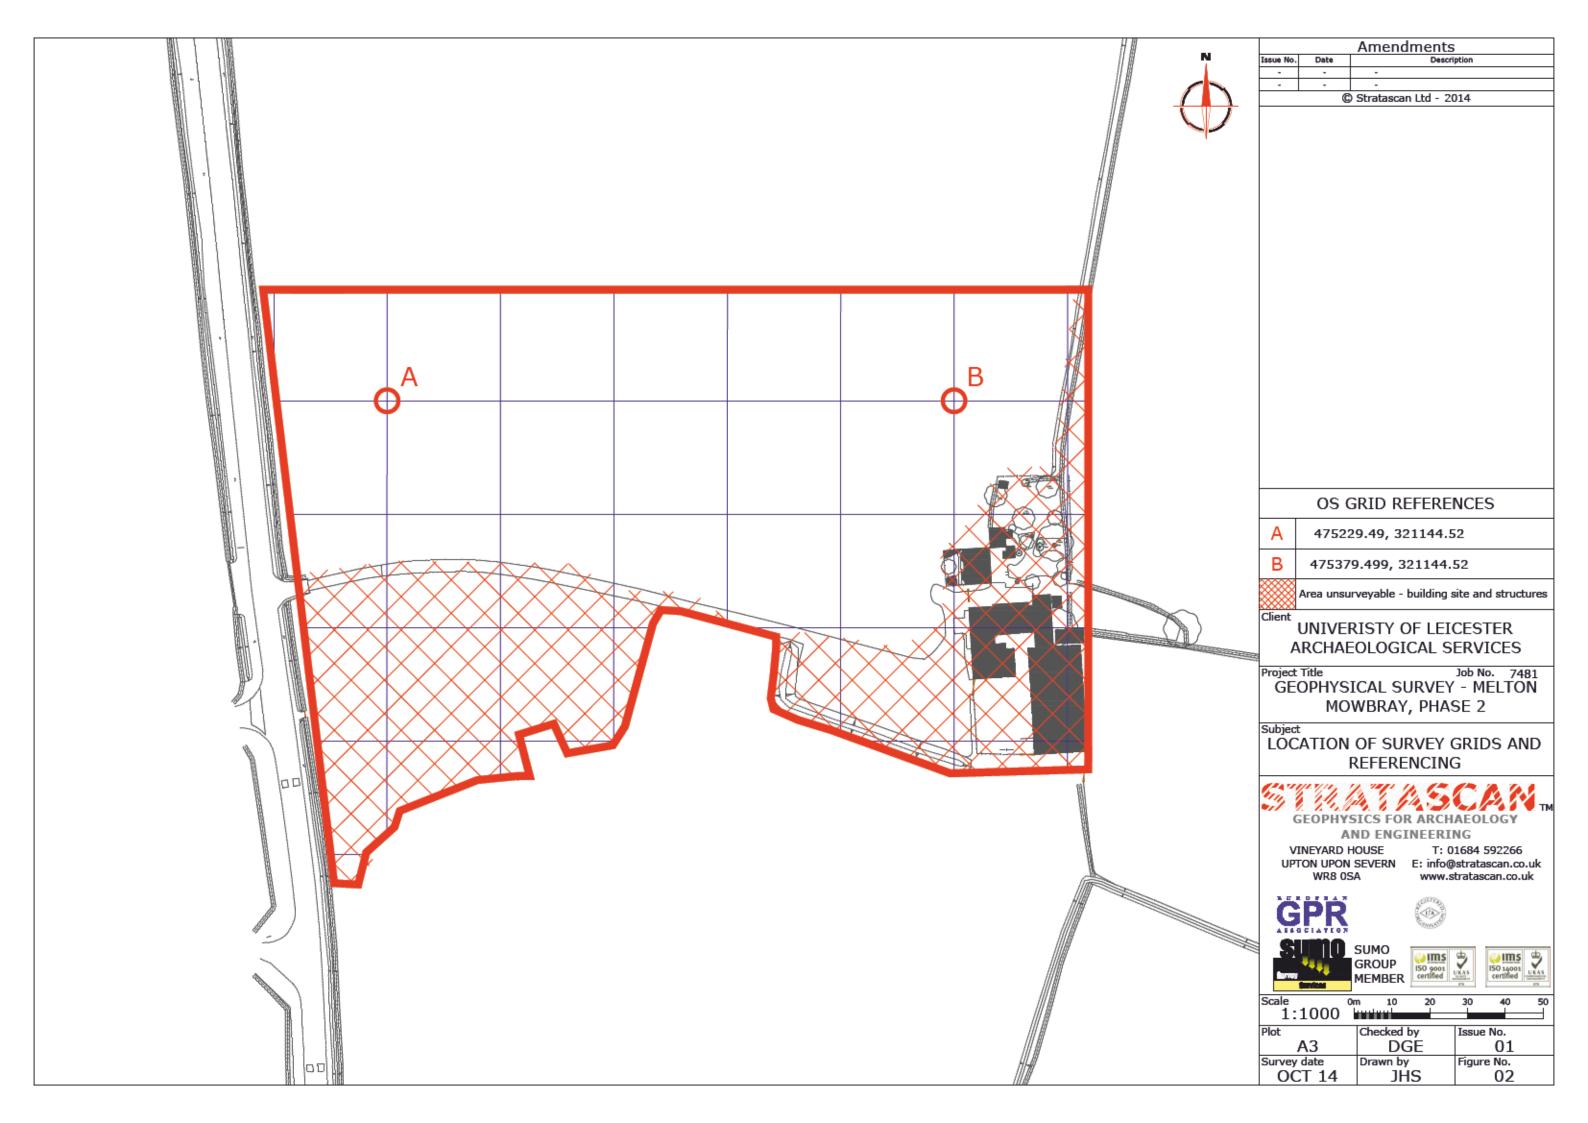

75

76

77

Survey Area

Site centred on NGR

SK 751 215

UNIVERISTY OF LEICESTER ARCHAEOLOGICAL SERVICES

Job No. 7481 Project Title GEOPHYSICAL SURVEY - MELTON MOWBRAY, PHASE 2

Subject

LOCATION PLAN OF SURVEY AREA

AND ENGINEERING

VINEYARD HOUSE WR8 0SA

T: 01684 592266 UPTON UPON SEVERN E: info@stratascan.co.uk www.stratascan.co.uk

GROUP MEMBER

| Scale<br>1:25000 | 0m 500     | 1000m      |
|------------------|------------|------------|
| Plot             | Checked by | Issue No.  |
| A3               | DGE        | 01         |
| Survey date      | Drawn by   | Figure No. |
| OCT 14           | JHS        | 01         |