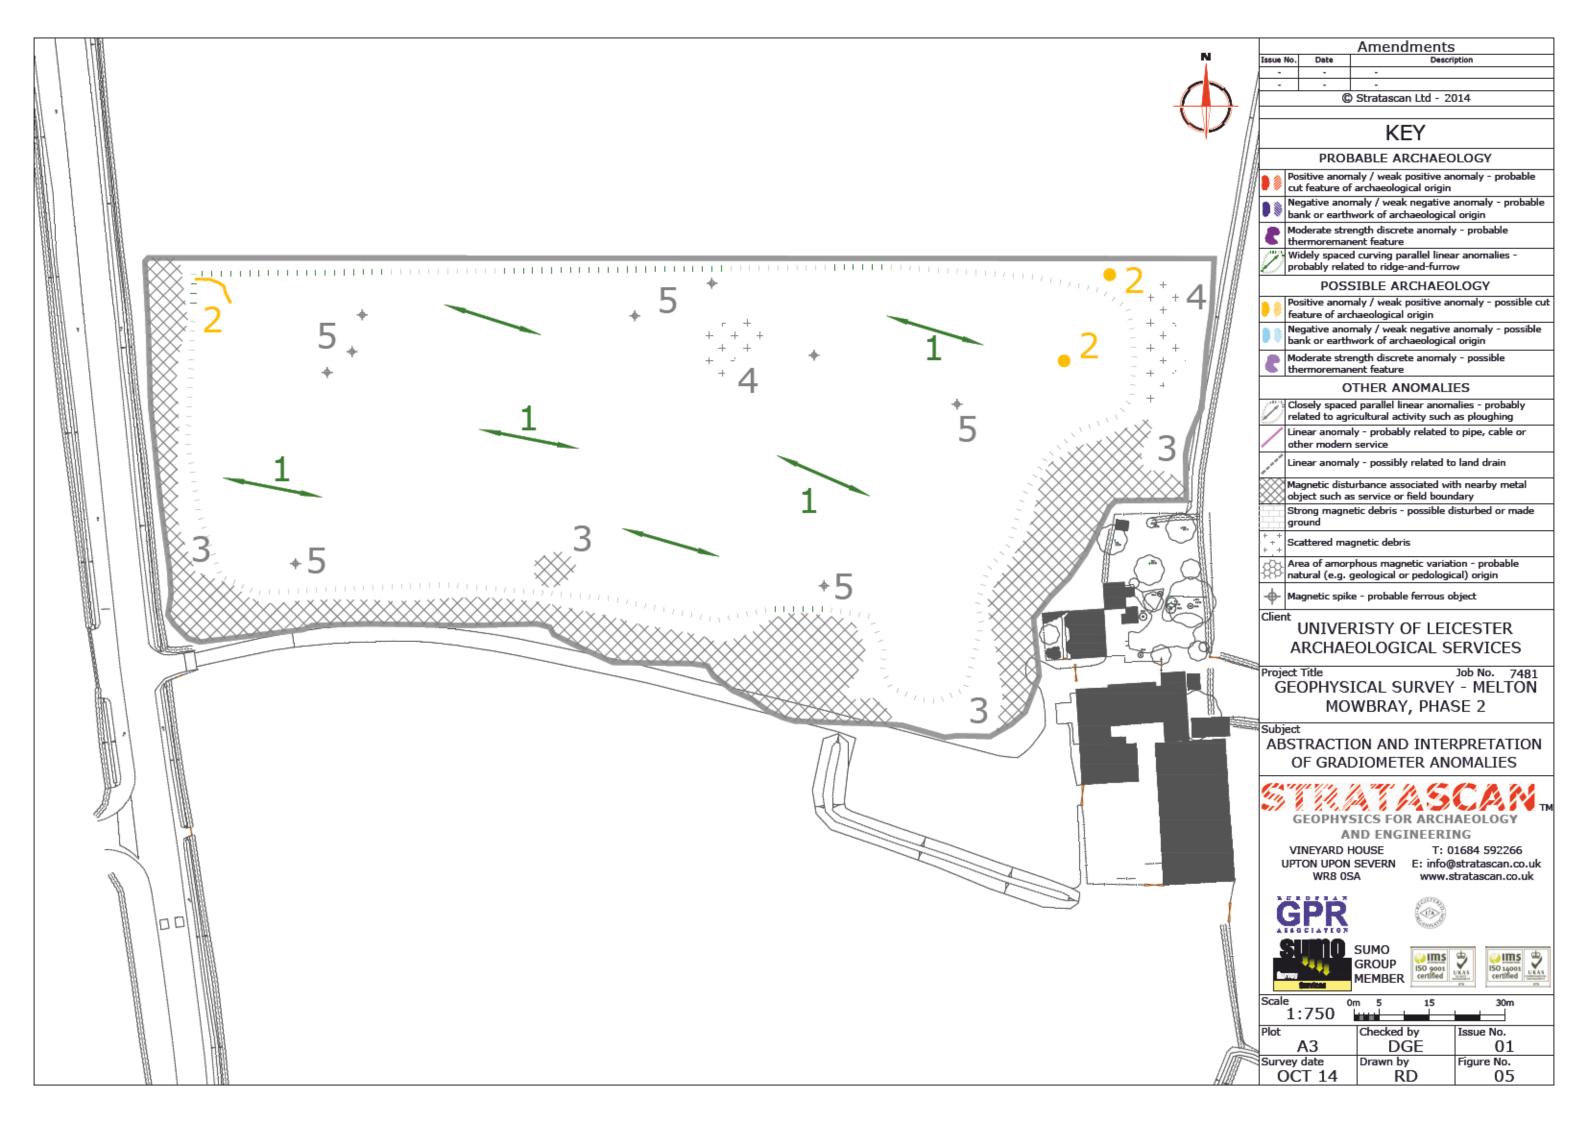

75

76

77

Survey Area

Site centred on NGR

SK 751 215

UNIVERISTY OF LEICESTER ARCHAEOLOGICAL SERVICES

Job No. 7481 Project Title GEOPHYSICAL SURVEY - MELTON MOWBRAY, PHASE 2