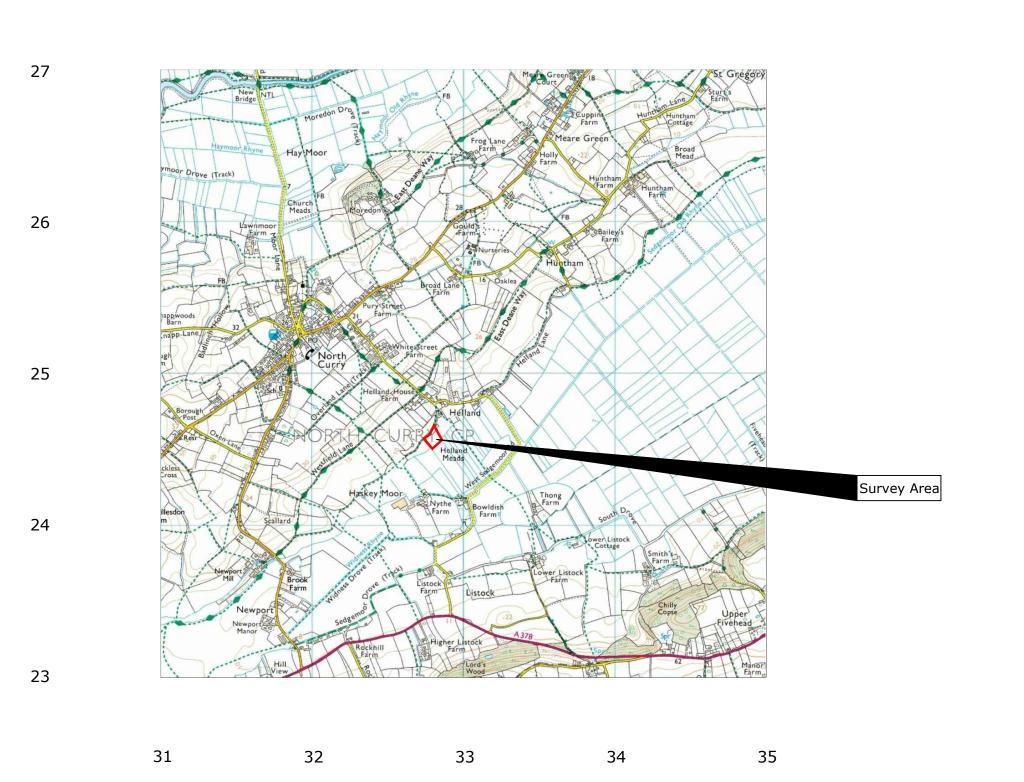

Reproduced from Ordnance Survey's 1:25 000 map of 1998 with the permission of the controller of Her Majesty's Stationery Office. Crown Copyright reserved. Licence No: AL 50125A Licencee: Stratascan Ltd. Vineyard House Upper Hook Road Upton Upon Severn WR8 0SA

OS 100km square = ST

Site centred on NGR

ST 327 245

Client

ATON ENERGY

Job No. J7104 Project Title GEOPHYSICAL SURVEY - HELLAND HILL, NORTH CURRY, SOMERSET

Subject

LOCATION PLAN OF SURVEY AREA

AND ENGINEERING

VINEYARD HOUSE WR8 0SA

T: 01684 592266 UPTON UPON SEVERN E: info@stratascan.co.uk www.stratascan.co.uk

GROUP

MEMBER

| Scale<br>1:25000    | 0m !           | 500       | 1000m   |
|---------------------|----------------|-----------|---------|
| Plot<br>A3          | Checked by DGE | Issue No  | 1       |
| Survey date JULY 14 | Drawn by RD    | Figure No | o.<br>1 |