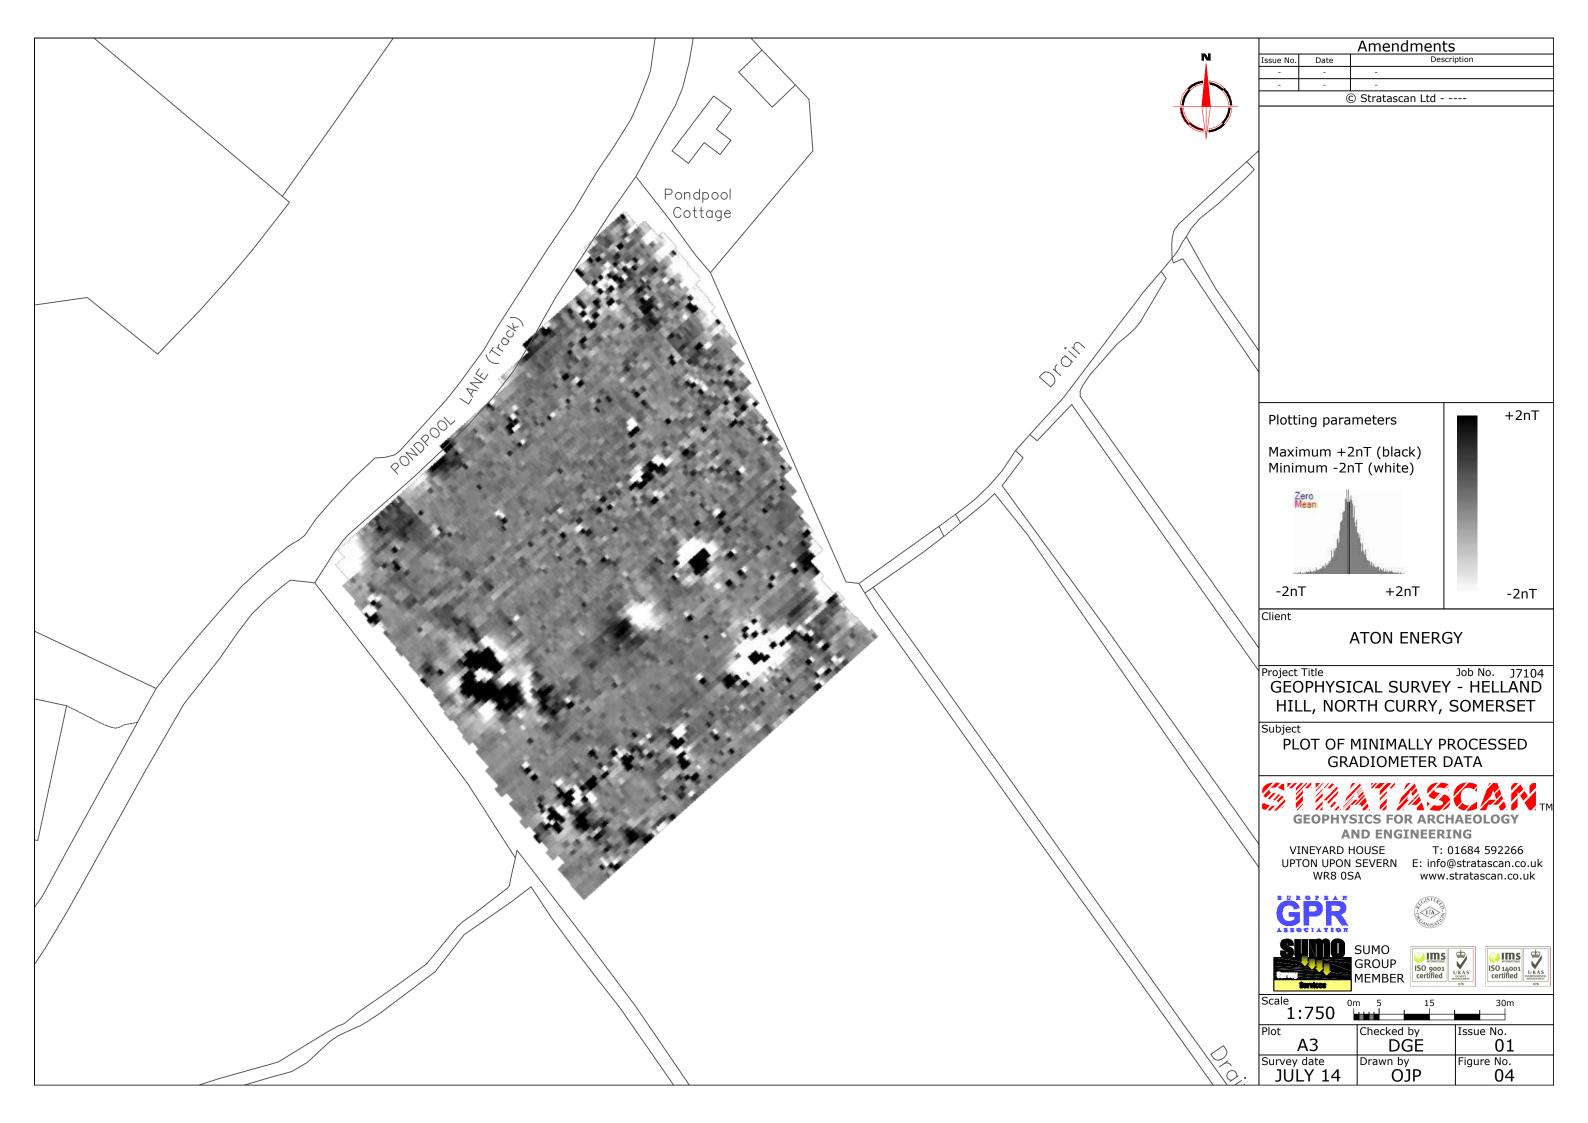

OS 100km square = ST

Site centred on NGR

ST 327 245

Client

ATON ENERGY

Job No. J7104 Project Title GEOPHYSICAL SURVEY - HELLAND HILL, NORTH CURRY, SOMERSET

Subject

LOCATION PLAN OF SURVEY AREA