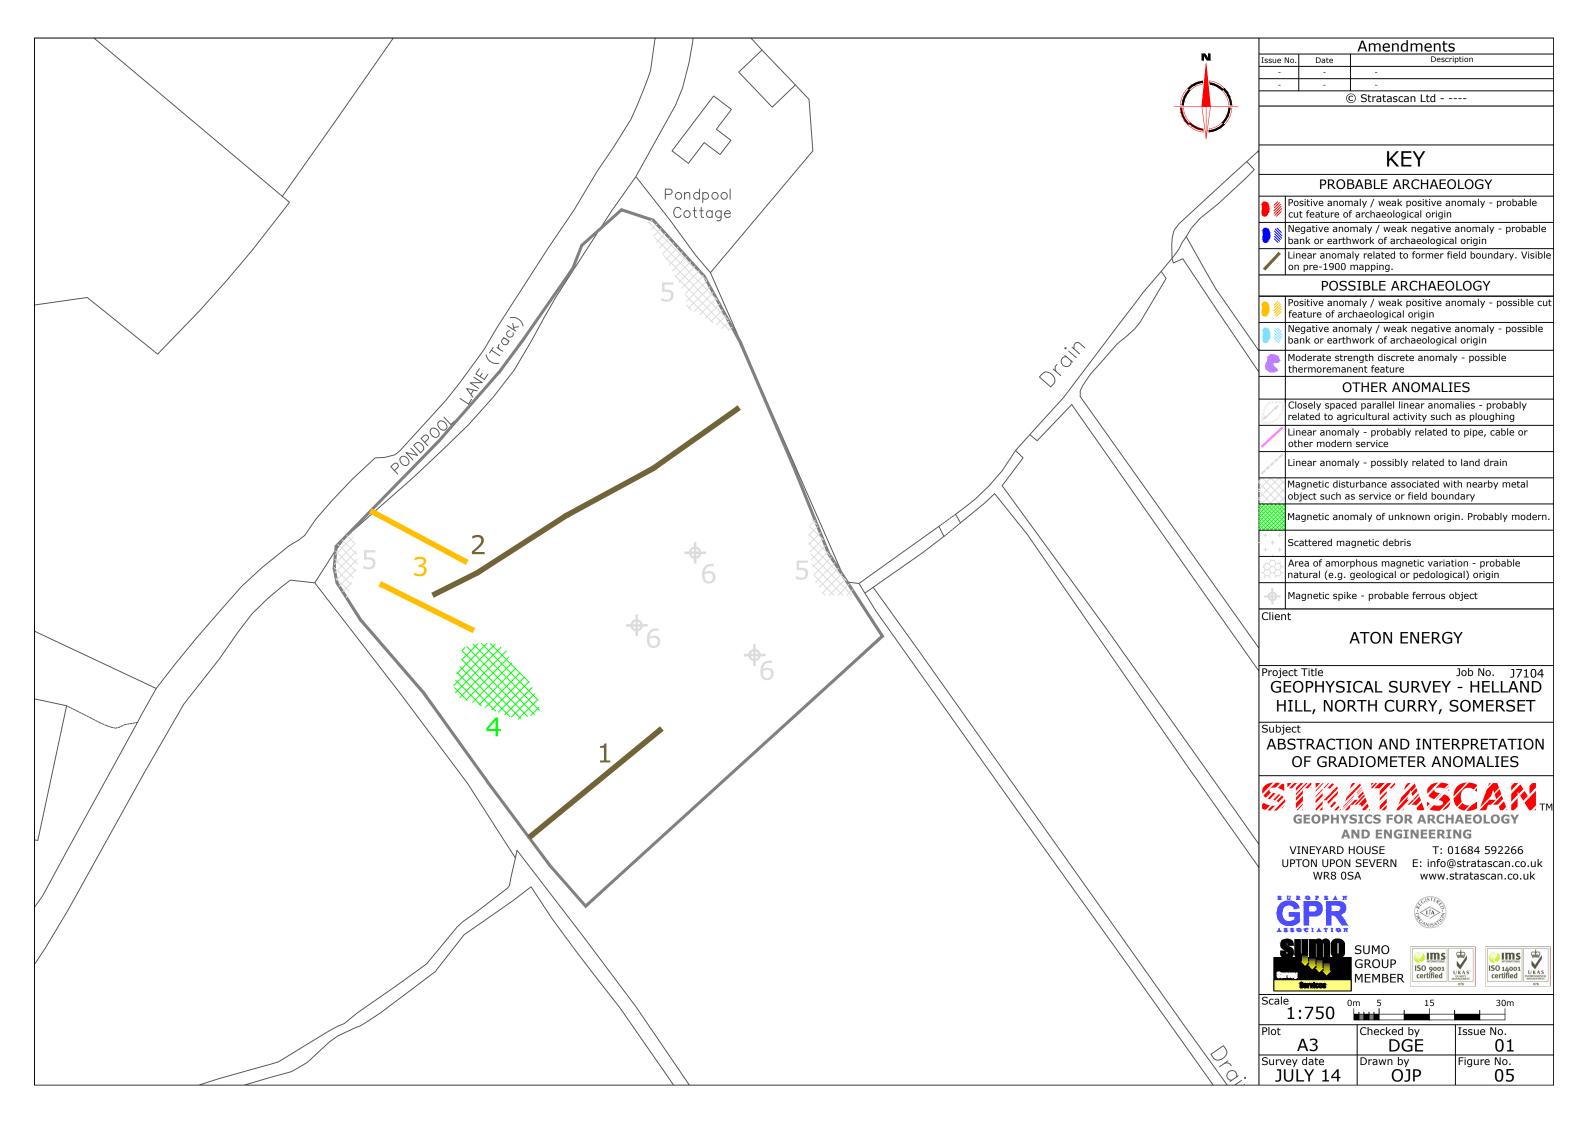

OS 100km square = ST

Site centred on NGR

ST 327 245

Client

ATON ENERGY

Job No. J7104 Project Title GEOPHYSICAL SURVEY - HELLAND HILL, NORTH CURRY, SOMERSET

Subject

LOCATION PLAN OF SURVEY AREA