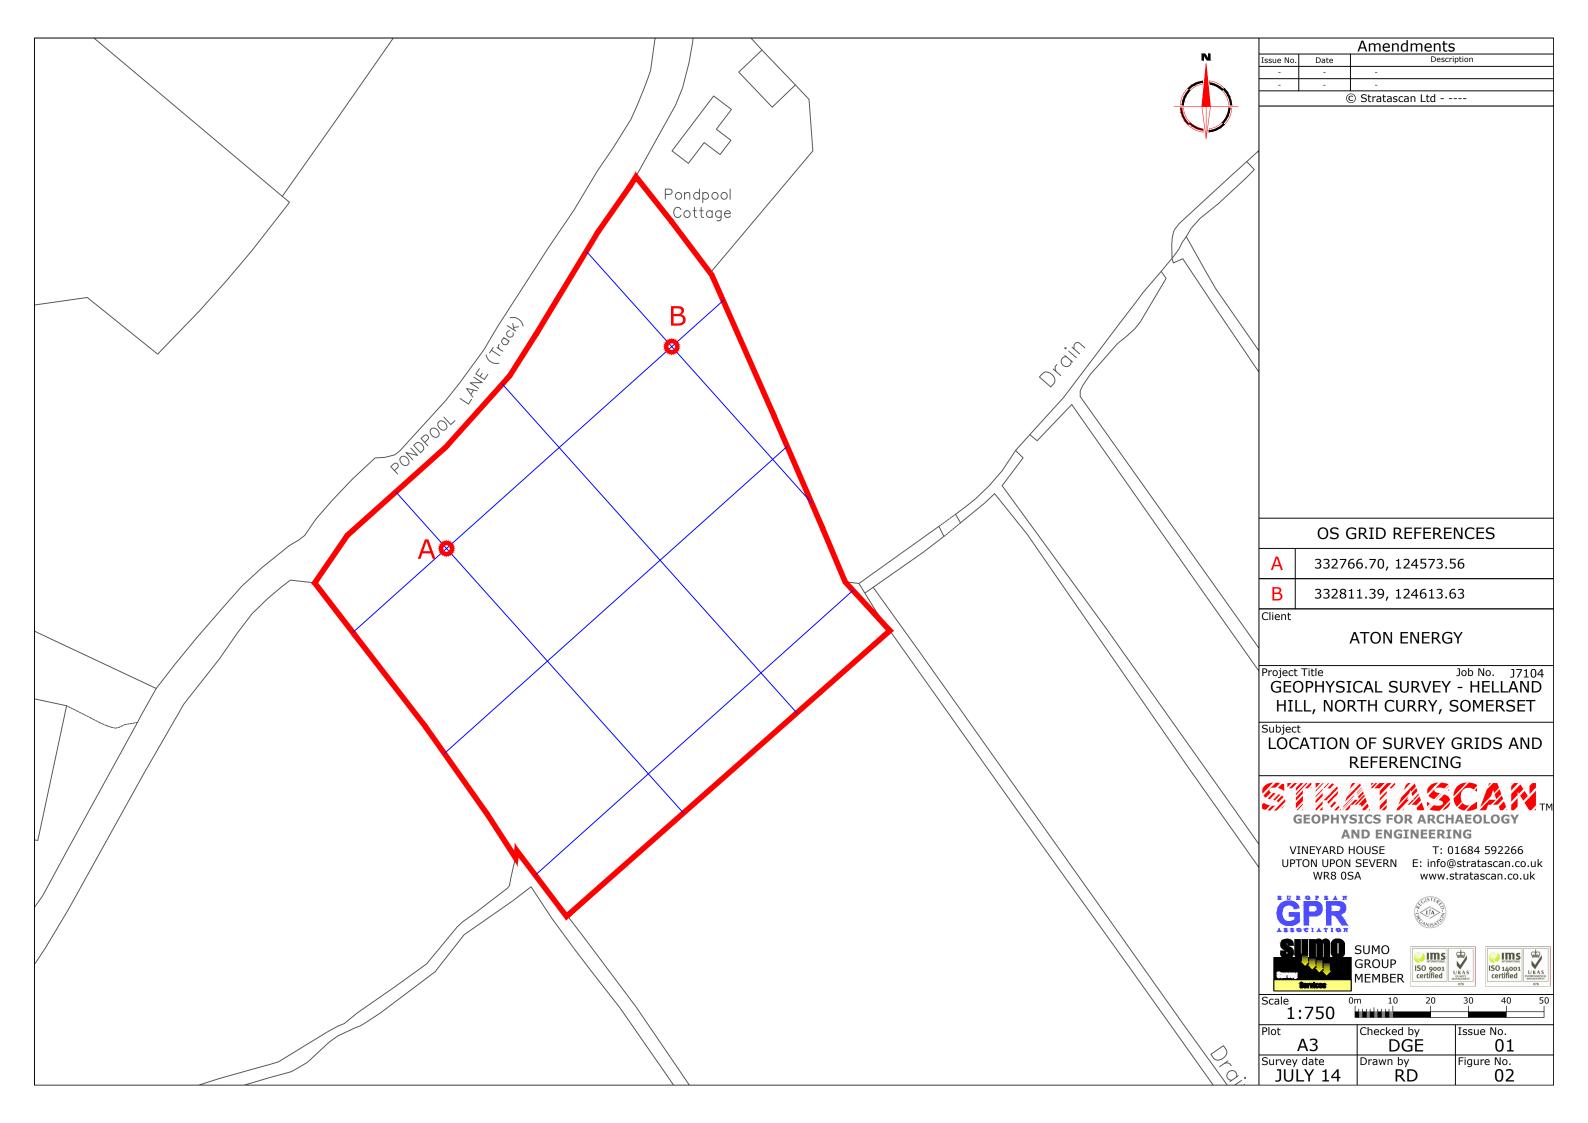

rmission of the controller of Her Majesty's Stationery Office. Crown Copyright reserved. Licence No: AL 50125A Licencee: Stratascan Ltd. Vineyard House Upper Hook Road Upton Upon Severn WR8 0SA

OS 100km square = ST







Site centred on NGR

ST 327 245

Client

ATON ENERGY

Job No. J7104 Project Title GEOPHYSICAL SURVEY - HELLAND HILL, NORTH CURRY, SOMERSET

Subject

LOCATION PLAN OF SURVEY AREA



AND ENGINEERING

VINEYARD HOUSE WR8 0SA

T: 01684 592266 UPTON UPON SEVERN E: info@stratascan.co.uk www.stratascan.co.uk



GROUP

MEMBER





| Scale<br>1:25000    | 0m !           | 500       | 1000m   |
|---------------------|----------------|-----------|---------|
| Plot<br>A3          | Checked by DGE | Issue No  | 1       |
| Survey date JULY 14 | Drawn by RD    | Figure No | o.<br>1 |