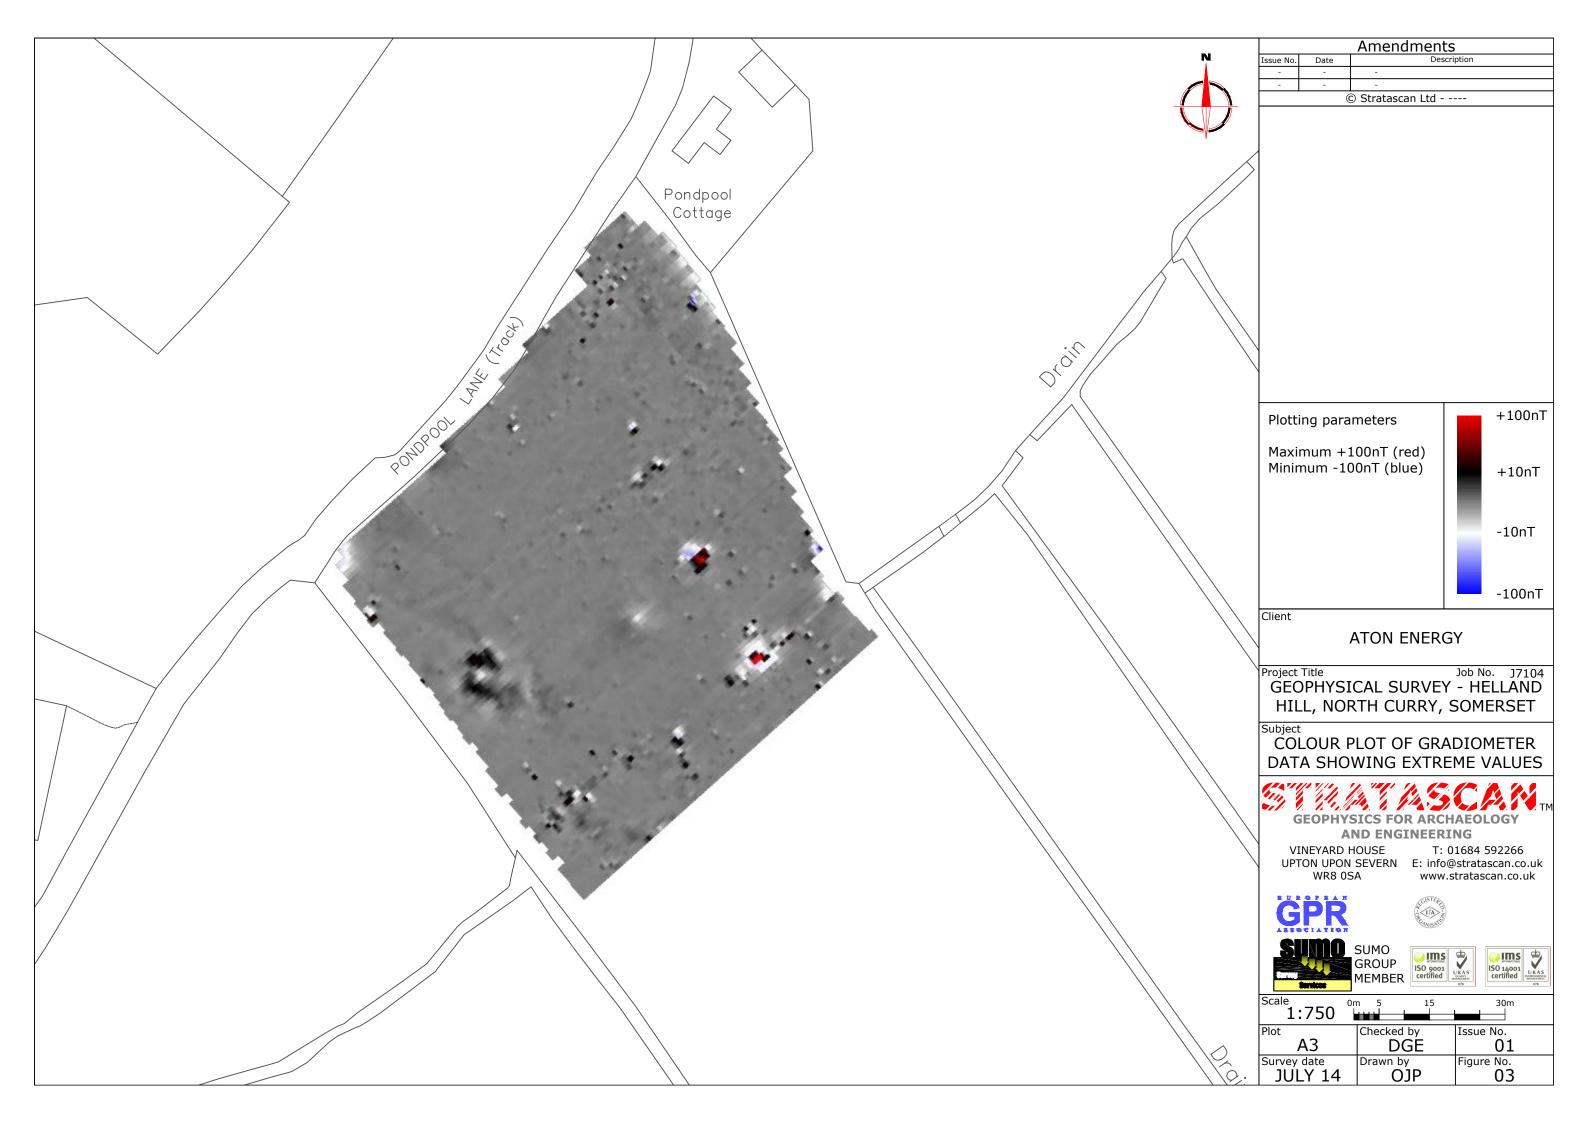

OS 100km square = ST

Site centred on NGR

ST 327 245

Client

ATON ENERGY

Job No. J7104 Project Title GEOPHYSICAL SURVEY - HELLAND HILL, NORTH CURRY, SOMERSET

Subject

LOCATION PLAN OF SURVEY AREA