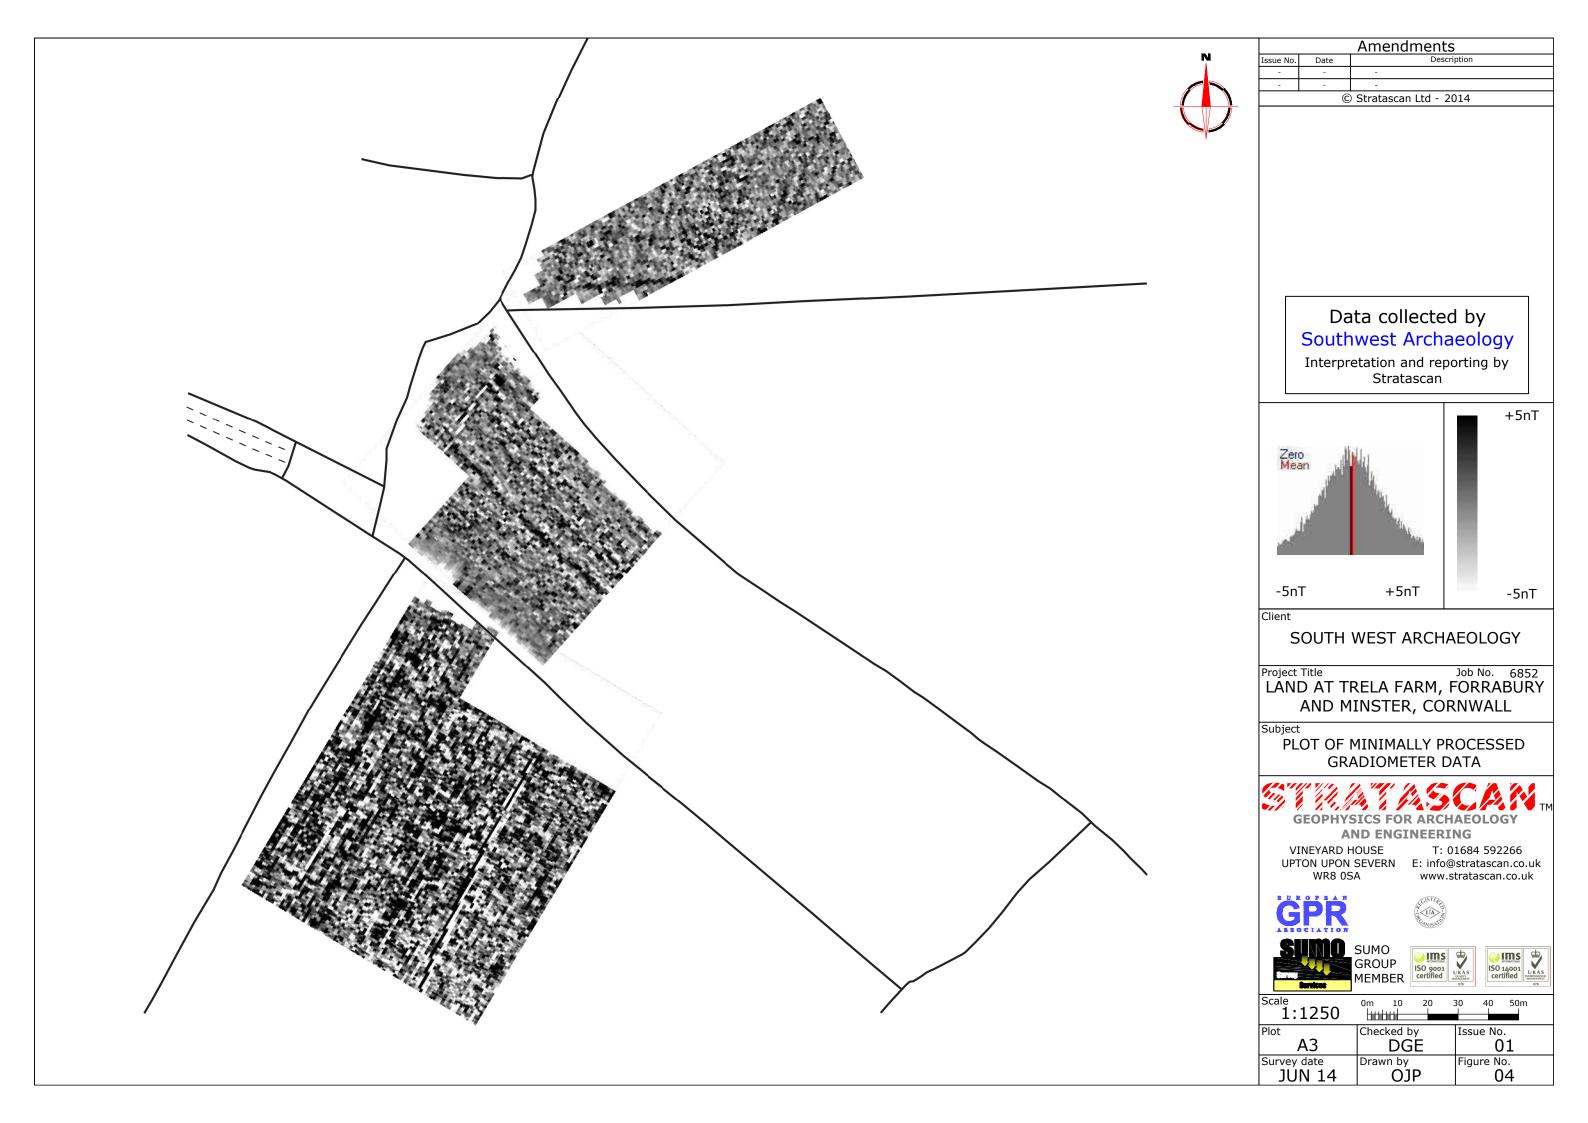

Reproduced from Ordnance Survey's 1:25 000 map of 1998 with the permission of the controller of Her Majesty's Stationery Office. Crown Copyright reserved. Licence No: AL 50125A Licencee: Stratascan Ltd. Vineyard House Upper Hook Road Upton Upon Severn WR8 0SA

OS 100km square = SX

| J |
|---|

|                                                                              | Amendments                    |                     |                  |  |  |  |  |  |
|------------------------------------------------------------------------------|-------------------------------|---------------------|------------------|--|--|--|--|--|
| Issue No                                                                     | Date                          | Descri              | iption           |  |  |  |  |  |
| -                                                                            | -                             | -                   |                  |  |  |  |  |  |
|                                                                              | C                             | Stratascan Ltd - 20 | 014              |  |  |  |  |  |
|                                                                              |                               |                     |                  |  |  |  |  |  |
|                                                                              |                               |                     |                  |  |  |  |  |  |
|                                                                              |                               |                     |                  |  |  |  |  |  |
|                                                                              |                               |                     |                  |  |  |  |  |  |
|                                                                              |                               |                     |                  |  |  |  |  |  |
|                                                                              |                               |                     |                  |  |  |  |  |  |
|                                                                              |                               |                     |                  |  |  |  |  |  |
|                                                                              |                               |                     |                  |  |  |  |  |  |
|                                                                              |                               |                     |                  |  |  |  |  |  |
|                                                                              |                               |                     |                  |  |  |  |  |  |
|                                                                              |                               |                     |                  |  |  |  |  |  |
|                                                                              | OS G                          | RID REFERE          | NCES             |  |  |  |  |  |
| Α                                                                            | 21197                         | 0.66, 086585.4      | 19               |  |  |  |  |  |
| В                                                                            | 21204                         | 9.63, 086628.6      | 57               |  |  |  |  |  |
| С                                                                            | 211911.31, 086523.66          |                     |                  |  |  |  |  |  |
| D                                                                            | 211978.13, 086463.37          |                     |                  |  |  |  |  |  |
| Е                                                                            | 211889.28, 086419.93          |                     |                  |  |  |  |  |  |
| F                                                                            | 211966.49, 086373.69          |                     |                  |  |  |  |  |  |
| G                                                                            | 211892.22, 086575.86          |                     |                  |  |  |  |  |  |
| Н                                                                            | 211951.71, 086568.06          |                     |                  |  |  |  |  |  |
| Client                                                                       | 1                             |                     |                  |  |  |  |  |  |
|                                                                              | SOUTH WEST ARCHAEOLOGY        |                     |                  |  |  |  |  |  |
| Projec                                                                       |                               |                     | Job No. 6852     |  |  |  |  |  |
| LAN                                                                          | LAND AT TRELA FARM, FORRABURY |                     |                  |  |  |  |  |  |
|                                                                              | AND MINSTER, CORNWALL         |                     |                  |  |  |  |  |  |
|                                                                              | Subject                       |                     |                  |  |  |  |  |  |
|                                                                              | LOCATION OF SURVEY GRIDS AND  |                     |                  |  |  |  |  |  |
|                                                                              | H                             | REFERENCING         | J                |  |  |  |  |  |
| 111                                                                          | 1411                          |                     |                  |  |  |  |  |  |
| GEOPHYSICS FOR ARCHAEOLOGY                                                   |                               |                     |                  |  |  |  |  |  |
| AND ENGINEERING                                                              |                               |                     |                  |  |  |  |  |  |
| VINEYARD HOUSE T: 01684 592266<br>UPTON UPON SEVERN E: info@stratascan.co.uk |                               |                     |                  |  |  |  |  |  |
|                                                                              | WR8 0S                        | -                   | stratascan.co.uk |  |  |  |  |  |
| B U                                                                          | BUROPIAN (STER                |                     |                  |  |  |  |  |  |
|                                                                              | <b>GPR</b>                    |                     |                  |  |  |  |  |  |
| S                                                                            |                               |                     |                  |  |  |  |  |  |
| GROUP<br>MEMBER<br>BO 9001<br>LKAS<br>LCTIfied<br>UKAS                       |                               |                     |                  |  |  |  |  |  |
| Scale<br>1                                                                   | :1250                         | 0m 10 20            | 30 40 50m        |  |  |  |  |  |
| Plot                                                                         |                               | Checked by          | Issue No.<br>01  |  |  |  |  |  |
| Surve                                                                        | A3<br>y date                  | DGE<br>Drawn by     | UI<br>Figure No. |  |  |  |  |  |
|                                                                              | JN 14                         | OJP                 | 02               |  |  |  |  |  |