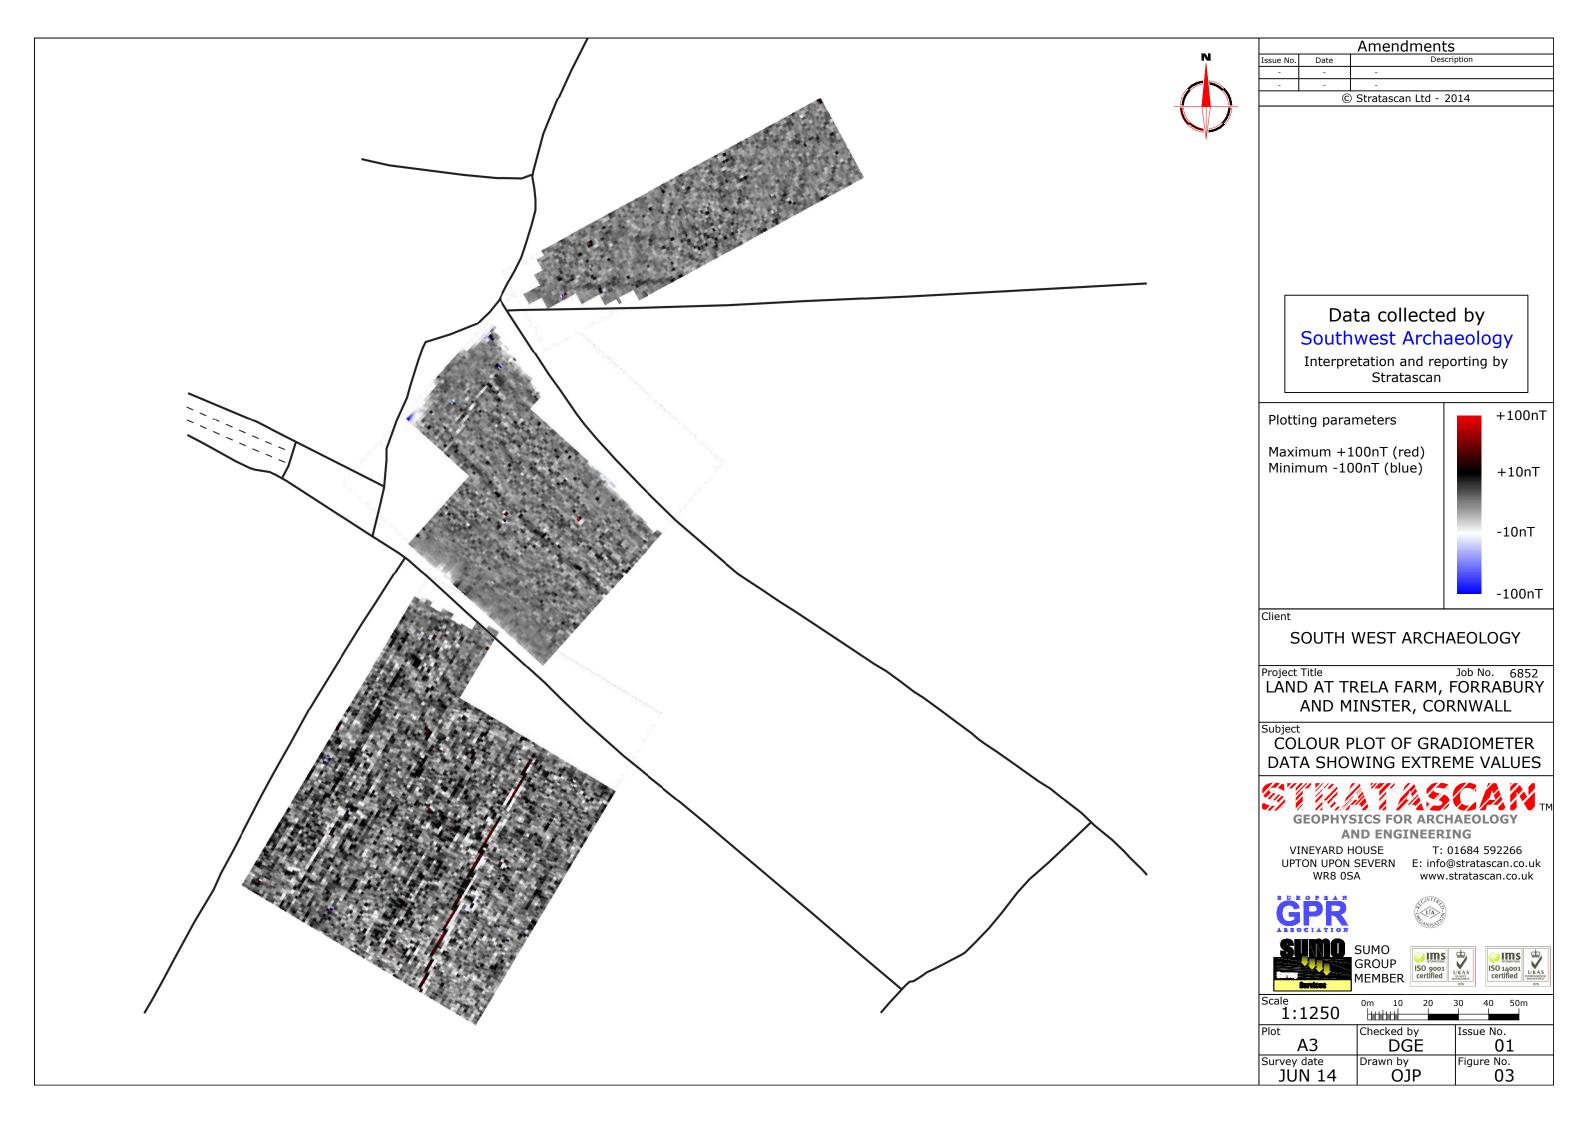

Reproduced from Ordnance Survey's 1:25 000 map of 1998 with the permission of the controller of Her Majesty's Stationery Office. Crown Copyright reserved. Licence No: AL 50125A Licencee: Stratascan Ltd. Vineyard House Upper Hook Road Upton Upon Severn WR8 0SA

OS 100km square = SX

| J |
|---|

|                                                                              | Amendments                    |                     |                  |  |  |  |  |  |
|------------------------------------------------------------------------------|-------------------------------|---------------------|------------------|--|--|--|--|--|
| Issue No                                                                     | Date                          | Descri              | iption           |  |  |  |  |  |
| -                                                                            | -                             | -                   |                  |  |  |  |  |  |
|                                                                              | C                             | Stratascan Ltd - 20 | 014              |  |  |  |  |  |
|                                                                              |                               |                     |                  |  |  |  |  |  |
|                                                                              |                               |                     |                  |  |  |  |  |  |
|                                                                              |                               |                     |                  |  |  |  |  |  |
|                                                                              |                               |                     |                  |  |  |  |  |  |
|                                                                              |                               |                     |                  |  |  |  |  |  |
|                                                                              |                               |                     |                  |  |  |  |  |  |
|                                                                              |                               |                     |                  |  |  |  |  |  |
|                                                                              |                               |                     |                  |  |  |  |  |  |
|                                                                              |                               |                     |                  |  |  |  |  |  |
|                                                                              |                               |                     |                  |  |  |  |  |  |
|                                                                              |                               |                     |                  |  |  |  |  |  |
|                                                                              | OS G                          | RID REFERE          | NCES             |  |  |  |  |  |
| Α                                                                            | 21197                         | 0.66, 086585.4      | 19               |  |  |  |  |  |
| В                                                                            | 21204                         | 9.63, 086628.6      | 57               |  |  |  |  |  |
| С                                                                            | 211911.31, 086523.66          |                     |                  |  |  |  |  |  |
| D                                                                            | 211978.13, 086463.37          |                     |                  |  |  |  |  |  |
| Е                                                                            | 211889.28, 086419.93          |                     |                  |  |  |  |  |  |
| F                                                                            | 211966.49, 086373.69          |                     |                  |  |  |  |  |  |
| G                                                                            | 211892.22, 086575.86          |                     |                  |  |  |  |  |  |
| Н                                                                            | 211951.71, 086568.06          |                     |                  |  |  |  |  |  |
| Client                                                                       | 1                             |                     |                  |  |  |  |  |  |
|                                                                              | SOUTH WEST ARCHAEOLOGY        |                     |                  |  |  |  |  |  |
| Projec                                                                       |                               |                     | Job No. 6852     |  |  |  |  |  |
| LAN                                                                          | LAND AT TRELA FARM, FORRABURY |                     |                  |  |  |  |  |  |
|                                                                              | AND MINSTER, CORNWALL         |                     |                  |  |  |  |  |  |
|                                                                              | Subject                       |                     |                  |  |  |  |  |  |
|                                                                              | LOCATION OF SURVEY GRIDS AND  |                     |                  |  |  |  |  |  |
|                                                                              | H                             | REFERENCING         | J                |  |  |  |  |  |
| 111                                                                          | 1411                          |                     |                  |  |  |  |  |  |
| GEOPHYSICS FOR ARCHAEOLOGY                                                   |                               |                     |                  |  |  |  |  |  |
| AND ENGINEERING                                                              |                               |                     |                  |  |  |  |  |  |
| VINEYARD HOUSE T: 01684 592266<br>UPTON UPON SEVERN E: info@stratascan.co.uk |                               |                     |                  |  |  |  |  |  |
|                                                                              | WR8 0S                        | -                   | stratascan.co.uk |  |  |  |  |  |
| B U                                                                          | BUROPIAN (STER                |                     |                  |  |  |  |  |  |
|                                                                              | <b>GPR</b>                    |                     |                  |  |  |  |  |  |
| S                                                                            |                               |                     |                  |  |  |  |  |  |
| GROUP<br>MEMBER<br>BO 9001<br>LKAS<br>LCTIfied<br>UKAS                       |                               |                     |                  |  |  |  |  |  |
| Scale<br>1                                                                   | :1250                         | 0m 10 20            | 30 40 50m        |  |  |  |  |  |
| Plot                                                                         |                               | Checked by          | Issue No.<br>01  |  |  |  |  |  |
| Surve                                                                        | A3<br>y date                  | DGE<br>Drawn by     | UI<br>Figure No. |  |  |  |  |  |
|                                                                              | JN 14                         | OJP                 | 02               |  |  |  |  |  |