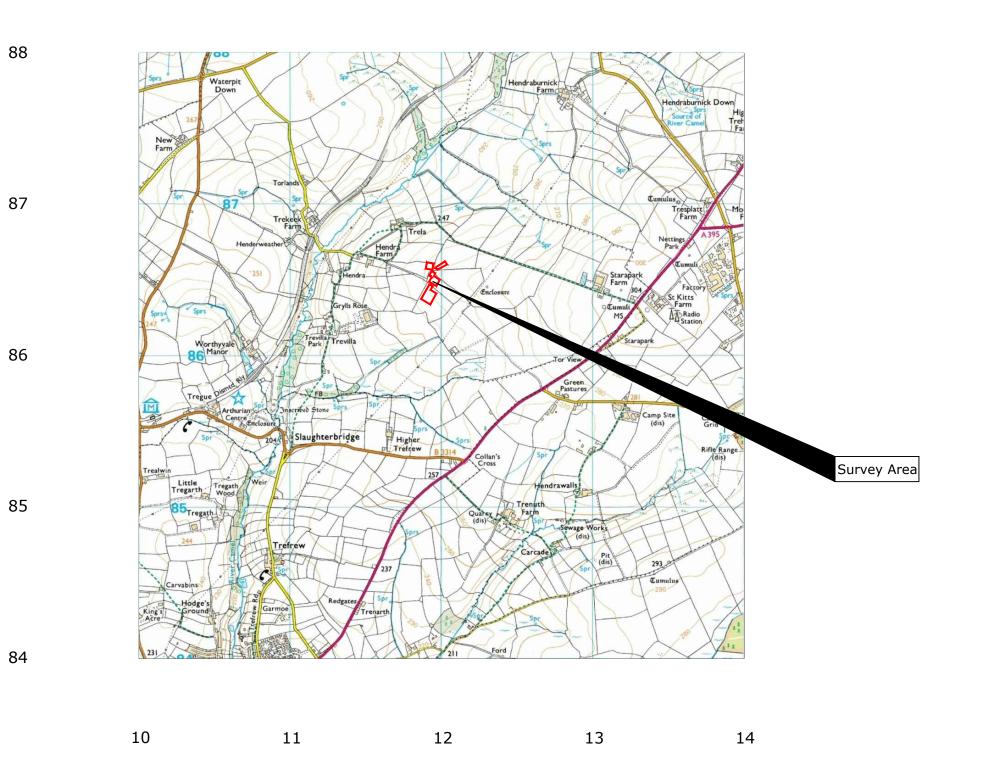

Reproduced from Ordnance Survey's 1:25 000 map of 1998 with the permission of the controller of Her Majesty's Stationery Office. Crown Copyright reserved. Licence No: AL 50125A Licencee: Stratascan Ltd. Vineyard House Upper Hook Road Upton Upon Severn WR8 0SA