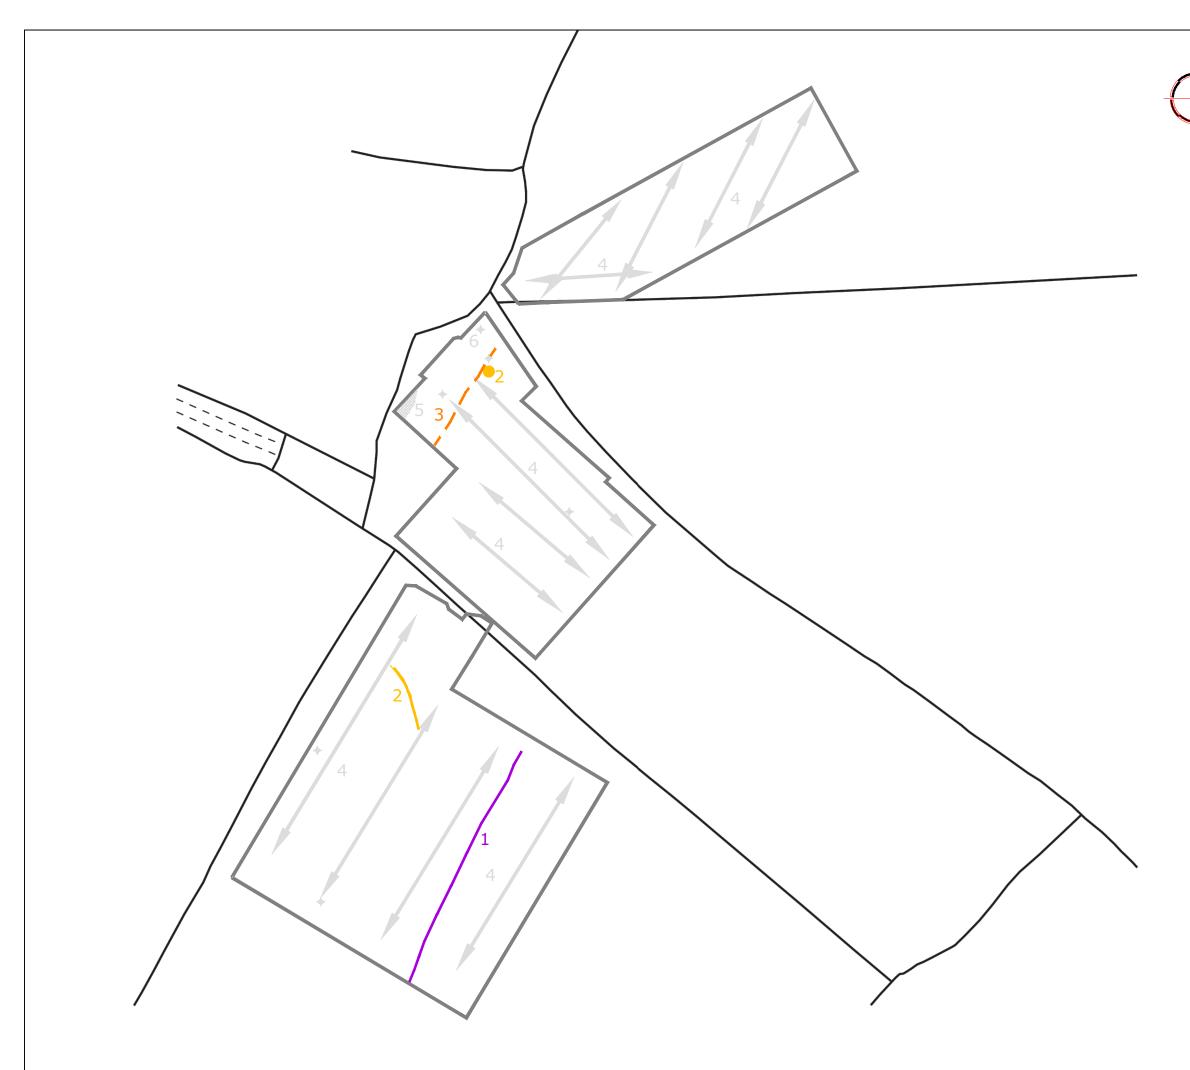

|                                                                                                                                                                                                                                       | Amendments                                                                           |                              |                                 |                          |                                         |  |  |
|---------------------------------------------------------------------------------------------------------------------------------------------------------------------------------------------------------------------------------------|--------------------------------------------------------------------------------------|------------------------------|---------------------------------|--------------------------|-----------------------------------------|--|--|
| -                                                                                                                                                                                                                                     | Issue No. Date                                                                       |                              | -                               | Descri                   | ption                                   |  |  |
| -                                                                                                                                                                                                                                     |                                                                                      | - 0                          | Stratascar                      | n I td - 20              | )14                                     |  |  |
|                                                                                                                                                                                                                                       |                                                                                      |                              | Strutuseur                      |                          | ,,,,,,,,,,,,,,,,,,,,,,,,,,,,,,,,,,,,,,, |  |  |
|                                                                                                                                                                                                                                       |                                                                                      |                              |                                 |                          |                                         |  |  |
|                                                                                                                                                                                                                                       |                                                                                      |                              | KE                              | Y                        |                                         |  |  |
|                                                                                                                                                                                                                                       |                                                                                      | PROB                         | ABLE AR                         |                          | LOGY                                    |  |  |
|                                                                                                                                                                                                                                       |                                                                                      |                              |                                 |                          | omaly - probable                        |  |  |
|                                                                                                                                                                                                                                       | Ne                                                                                   | gative anon                  |                                 | negative a               | anomaly - probable                      |  |  |
|                                                                                                                                                                                                                                       | Lin                                                                                  | ear/curvilin                 |                                 | y - probab               | ly related to former                    |  |  |
| NNNNNNE E                                                                                                                                                                                                                             |                                                                                      | -                            | <u> </u>                        |                          | ic mapping)<br>r anomalies -            |  |  |
| The second second                                                                                                                                                                                                                     |                                                                                      |                              | ed to ridge-                    |                          |                                         |  |  |
|                                                                                                                                                                                                                                       |                                                                                      |                              | SIBLE AR                        |                          |                                         |  |  |
| 8                                                                                                                                                                                                                                     | fea                                                                                  | ature of arcl                | haeological                     | origin                   | omaly - possible cut                    |  |  |
|                                                                                                                                                                                                                                       |                                                                                      |                              | naly / weak<br>work of arch     |                          | anomaly - possible<br>  origin          |  |  |
|                                                                                                                                                                                                                                       |                                                                                      |                              | THER AN                         |                          |                                         |  |  |
|                                                                                                                                                                                                                                       | Clo<br>rel                                                                           | osely spaced<br>ated to agri | d parallel lin<br>cultural acti | ear anoma<br>vity such a | alies - probably<br>as ploughing        |  |  |
|                                                                                                                                                                                                                                       |                                                                                      | lear anomal<br>her modern    |                                 | related to               | o pipe, cable or                        |  |  |
|                                                                                                                                                                                                                                       | Linear anomaly - probably related to modern footpath<br>or track way                 |                              |                                 |                          |                                         |  |  |
|                                                                                                                                                                                                                                       | Ma                                                                                   | gnetic distu                 |                                 |                          | h nearby metal                          |  |  |
|                                                                                                                                                                                                                                       | Str                                                                                  | rong magne                   | s service or tic debris -       |                          | isturbed or made                        |  |  |
| + +                                                                                                                                                                                                                                   | -                                                                                    | ound                         | anetic debris                   |                          |                                         |  |  |
| + + +                                                                                                                                                                                                                                 |                                                                                      |                              |                                 |                          | ion - probable                          |  |  |
| -225                                                                                                                                                                                                                                  | na                                                                                   | tural (e.g. g                | jeological or                   | pedologic                | al) origin                              |  |  |
| <b>-(--(--(--(--(--(--(--(--(--(--(--(--(--(--(--(--(--(--(--(--(--(--(--(--(--(--(--(--(--(--(--(--(--(--(--(--(--(--(--(---(--(--(--(---(--(--(---(--(--(--(--(--(--(--(----(--(---(--(---(---(---(---(----(-----(-------------</b> |                                                                                      |                              |                                 |                          |                                         |  |  |
| Clien                                                                                                                                                                                                                                 | SOUTH WEST ARCHAEOLOGY                                                               |                              |                                 |                          |                                         |  |  |
| LÅ                                                                                                                                                                                                                                    | Project Title Job No. 6852<br>LAND AT TRELA FARM, FORRABURY<br>AND MINSTER, CORNWALL |                              |                                 |                          |                                         |  |  |
| -                                                                                                                                                                                                                                     | Subject<br>ABSTRACTION AND INTERPRETATION<br>OF GRADIOMETER ANOMALIES                |                              |                                 |                          |                                         |  |  |
|                                                                                                                                                                                                                                       | GEOPHYSICS FOR ARCHAEOLOGY<br>AND ENGINEERING<br>VINEYARD HOUSE T: 01684 592266      |                              |                                 |                          |                                         |  |  |
|                                                                                                                                                                                                                                       | UPTON UPON SEVERN<br>WR8 0SA E: info@stratascan.co.uk<br>www.stratascan.co.uk        |                              |                                 |                          |                                         |  |  |
|                                                                                                                                                                                                                                       |                                                                                      |                              |                                 |                          |                                         |  |  |
| S                                                                                                                                                                                                                                     | GROUP<br>MEMBER MEMBER                                                               |                              |                                 |                          |                                         |  |  |
| Scale                                                                                                                                                                                                                                 | [:                                                                                   | 1250                         | 0m 10                           | 20 3                     | 30 40 50m                               |  |  |
| Plot                                                                                                                                                                                                                                  |                                                                                      | <b>A</b> 3                   | Checked                         | -                        | Issue No.<br>01                         |  |  |
| Surv                                                                                                                                                                                                                                  | ey                                                                                   | date                         | Drawn by                        | ,                        | Figure No.                              |  |  |
| J                                                                                                                                                                                                                                     | U                                                                                    | N 14                         | 0                               | IP                       | 05                                      |  |  |