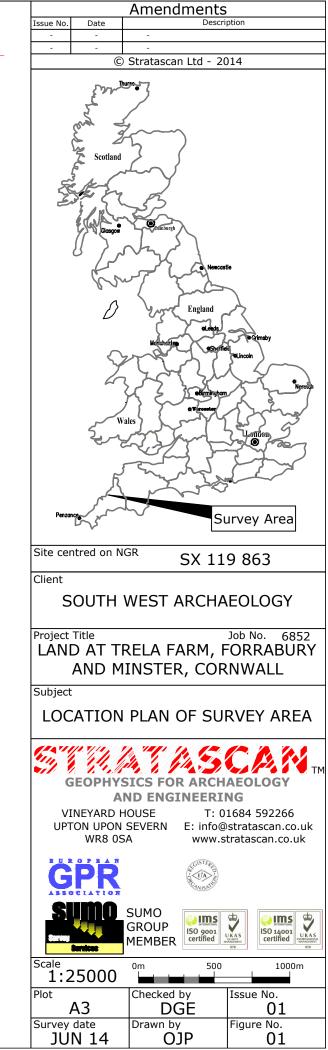

OS 100km square = SX

| J |
|---|

|                                                                              | Amendments                    |                     |                  |  |  |  |  |  |
|------------------------------------------------------------------------------|-------------------------------|---------------------|------------------|--|--|--|--|--|
| Issue No                                                                     | Date                          | Descri              | iption           |  |  |  |  |  |
| -                                                                            | -                             | -                   |                  |  |  |  |  |  |
|                                                                              | C                             | Stratascan Ltd - 20 | 014              |  |  |  |  |  |
|                                                                              |                               |                     |                  |  |  |  |  |  |
|                                                                              |                               |                     |                  |  |  |  |  |  |
|                                                                              |                               |                     |                  |  |  |  |  |  |
|                                                                              |                               |                     |                  |  |  |  |  |  |
|                                                                              |                               |                     |                  |  |  |  |  |  |
|                                                                              |                               |                     |                  |  |  |  |  |  |
|                                                                              |                               |                     |                  |  |  |  |  |  |
|                                                                              |                               |                     |                  |  |  |  |  |  |
|                                                                              |                               |                     |                  |  |  |  |  |  |
|                                                                              |                               |                     |                  |  |  |  |  |  |
|                                                                              |                               |                     |                  |  |  |  |  |  |
|                                                                              | OS G                          | RID REFERE          | NCES             |  |  |  |  |  |
| Α                                                                            | 21197                         | 0.66, 086585.4      | 19               |  |  |  |  |  |
| В                                                                            | 21204                         | 9.63, 086628.6      | 57               |  |  |  |  |  |
| С                                                                            | 211911.31, 086523.66          |                     |                  |  |  |  |  |  |
| D                                                                            | 211978.13, 086463.37          |                     |                  |  |  |  |  |  |
| Е                                                                            | 211889.28, 086419.93          |                     |                  |  |  |  |  |  |
| F                                                                            | 211966.49, 086373.69          |                     |                  |  |  |  |  |  |
| G                                                                            | 211892.22, 086575.86          |                     |                  |  |  |  |  |  |
| Н                                                                            | 211951.71, 086568.06          |                     |                  |  |  |  |  |  |
| Client                                                                       | 1                             |                     |                  |  |  |  |  |  |
|                                                                              | SOUTH WEST ARCHAEOLOGY        |                     |                  |  |  |  |  |  |
| Projec                                                                       |                               |                     | Job No. 6852     |  |  |  |  |  |
| LAN                                                                          | LAND AT TRELA FARM, FORRABURY |                     |                  |  |  |  |  |  |
|                                                                              | AND MINSTER, CORNWALL         |                     |                  |  |  |  |  |  |
|                                                                              | Subject                       |                     |                  |  |  |  |  |  |
|                                                                              | LOCATION OF SURVEY GRIDS AND  |                     |                  |  |  |  |  |  |
|                                                                              | H                             | REFERENCING         | J                |  |  |  |  |  |
| 111                                                                          | 1411                          |                     |                  |  |  |  |  |  |
| GEOPHYSICS FOR ARCHAEOLOGY                                                   |                               |                     |                  |  |  |  |  |  |
| AND ENGINEERING                                                              |                               |                     |                  |  |  |  |  |  |
| VINEYARD HOUSE T: 01684 592266<br>UPTON UPON SEVERN E: info@stratascan.co.uk |                               |                     |                  |  |  |  |  |  |
|                                                                              | WR8 0S                        | -                   | stratascan.co.uk |  |  |  |  |  |
| B U                                                                          | BUROPIAN (STER                |                     |                  |  |  |  |  |  |
|                                                                              | <b>GPR</b>                    |                     |                  |  |  |  |  |  |
| S                                                                            |                               |                     |                  |  |  |  |  |  |
| GROUP<br>MEMBER<br>BO 9001<br>LKAS<br>LCTIfied<br>UKAS                       |                               |                     |                  |  |  |  |  |  |
| Scale<br>1                                                                   | :1250                         | 0m 10 20            | 30 40 50m        |  |  |  |  |  |
| Plot                                                                         |                               | Checked by          | Issue No.<br>01  |  |  |  |  |  |
| Surve                                                                        | A3<br>y date                  | DGE<br>Drawn by     | UI<br>Figure No. |  |  |  |  |  |
|                                                                              | JN 14                         | OJP                 | 02               |  |  |  |  |  |