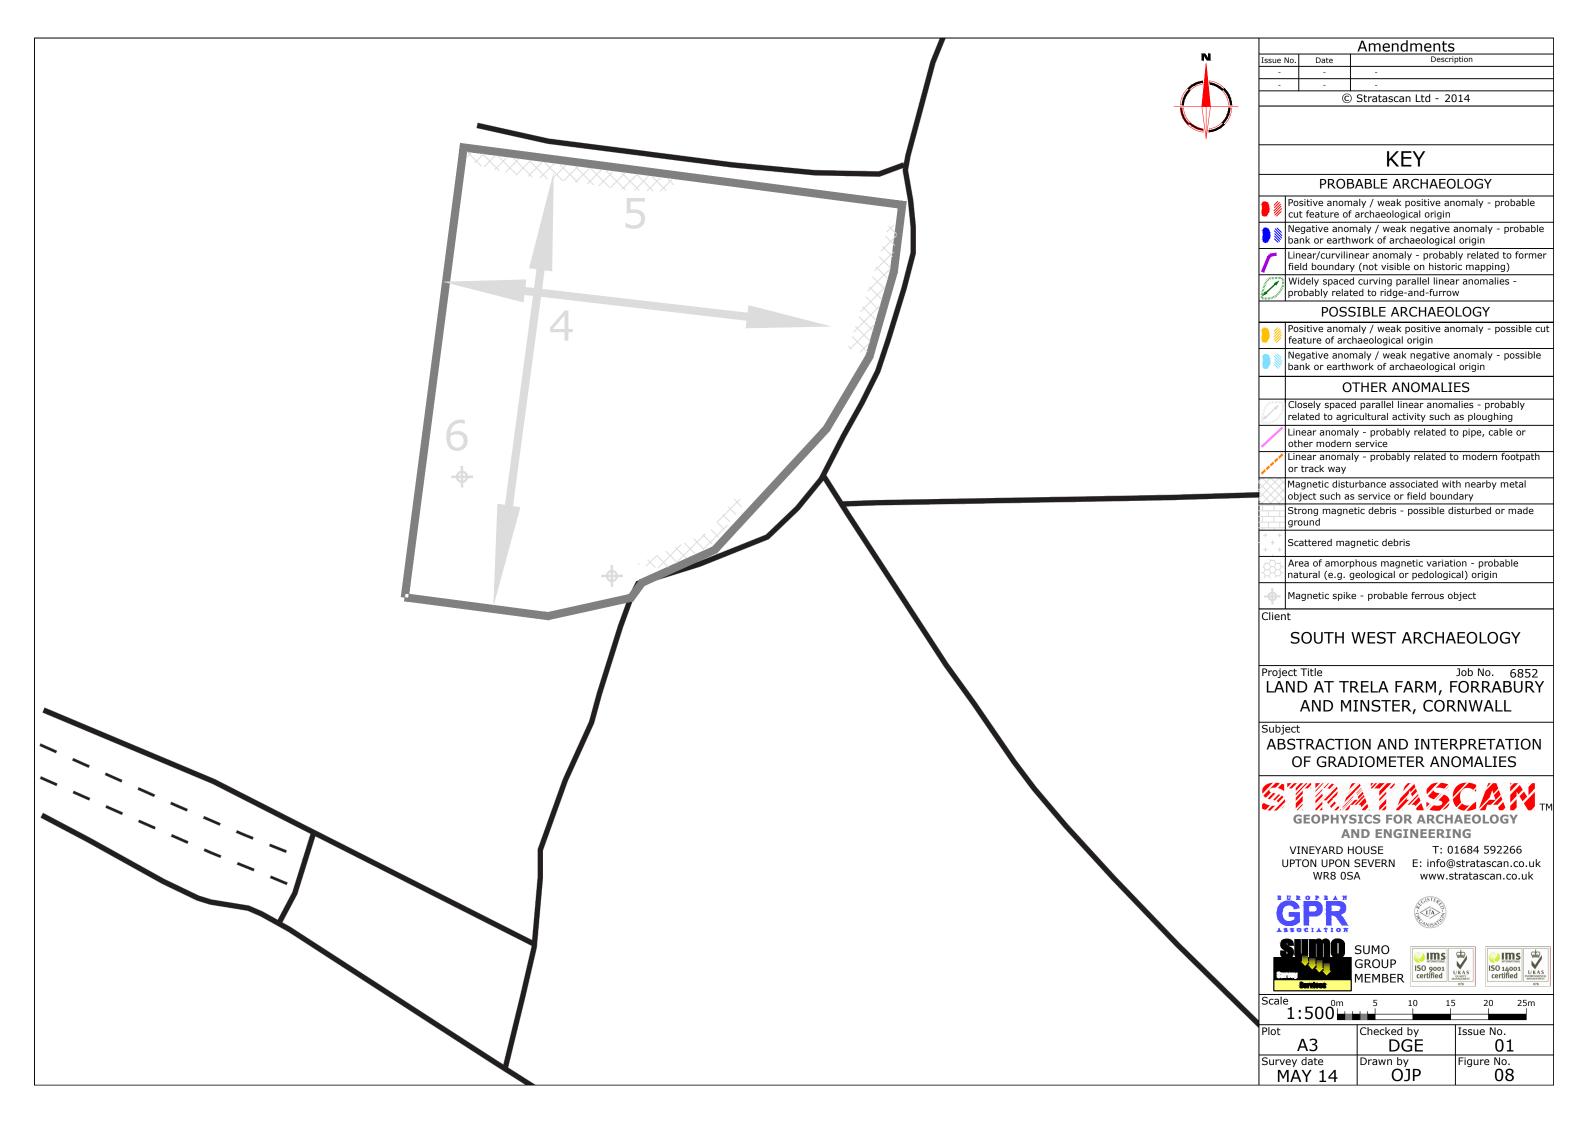

|                                                                                                                                                                                                                                       | Amendments                                                                           |                              |                                 |                          |                                         |  |  |
|---------------------------------------------------------------------------------------------------------------------------------------------------------------------------------------------------------------------------------------|--------------------------------------------------------------------------------------|------------------------------|---------------------------------|--------------------------|-----------------------------------------|--|--|
| -                                                                                                                                                                                                                                     | Issue No. Date                                                                       |                              | -                               | Descri                   | ption                                   |  |  |
| -                                                                                                                                                                                                                                     |                                                                                      | - 0                          | Stratascar                      | n I td - 20              | )14                                     |  |  |
|                                                                                                                                                                                                                                       |                                                                                      |                              | Strutuseur                      |                          | ,,,,,,,,,,,,,,,,,,,,,,,,,,,,,,,,,,,,,,, |  |  |
|                                                                                                                                                                                                                                       |                                                                                      |                              |                                 |                          |                                         |  |  |
|                                                                                                                                                                                                                                       |                                                                                      |                              | KE                              | Y                        |                                         |  |  |
|                                                                                                                                                                                                                                       |                                                                                      | PROB                         | ABLE AR                         |                          | LOGY                                    |  |  |
|                                                                                                                                                                                                                                       |                                                                                      |                              |                                 |                          | omaly - probable                        |  |  |
|                                                                                                                                                                                                                                       | Ne                                                                                   | gative anon                  |                                 | negative a               | anomaly - probable                      |  |  |
|                                                                                                                                                                                                                                       | Lin                                                                                  | ear/curvilin                 |                                 | y - probab               | ly related to former                    |  |  |
| NNNNNNE E                                                                                                                                                                                                                             |                                                                                      | -                            | <u> </u>                        |                          | ic mapping)<br>r anomalies -            |  |  |
| The second second                                                                                                                                                                                                                     |                                                                                      |                              | ed to ridge-                    |                          |                                         |  |  |
|                                                                                                                                                                                                                                       |                                                                                      |                              | SIBLE AR                        |                          |                                         |  |  |
| 8                                                                                                                                                                                                                                     | fea                                                                                  | ature of arcl                | haeological                     | origin                   | omaly - possible cut                    |  |  |
|                                                                                                                                                                                                                                       |                                                                                      |                              | naly / weak<br>work of arch     |                          | anomaly - possible<br>  origin          |  |  |
|                                                                                                                                                                                                                                       |                                                                                      |                              | THER AN                         |                          |                                         |  |  |
|                                                                                                                                                                                                                                       | Clo<br>rel                                                                           | osely spaced<br>ated to agri | d parallel lin<br>cultural acti | ear anoma<br>vity such a | alies - probably<br>as ploughing        |  |  |
|                                                                                                                                                                                                                                       |                                                                                      | lear anomal<br>her modern    |                                 | related to               | o pipe, cable or                        |  |  |
|                                                                                                                                                                                                                                       | Linear anomaly - probably related to modern footpath<br>or track way                 |                              |                                 |                          |                                         |  |  |
|                                                                                                                                                                                                                                       | Ma                                                                                   | gnetic distu                 |                                 |                          | h nearby metal                          |  |  |
|                                                                                                                                                                                                                                       | Str                                                                                  | rong magne                   | s service or tic debris -       |                          | isturbed or made                        |  |  |
| + +                                                                                                                                                                                                                                   | -                                                                                    | ound                         | anetic debris                   |                          |                                         |  |  |
| + + +                                                                                                                                                                                                                                 |                                                                                      |                              |                                 |                          | ion - probable                          |  |  |
| -225                                                                                                                                                                                                                                  | na                                                                                   | tural (e.g. g                | jeological or                   | pedologic                | al) origin                              |  |  |
| <b>-(--(--(--(--(--(--(--(--(--(--(--(--(--(--(--(--(--(--(--(--(--(--(--(--(--(--(--(--(--(--(--(--(--(--(--(--(--(--(--(---(--(--(--(---(--(--(---(--(--(--(--(--(--(--(----(--(---(--(---(---(---(---(----(-----(-------------</b> |                                                                                      |                              |                                 |                          |                                         |  |  |
| Clien                                                                                                                                                                                                                                 | SOUTH WEST ARCHAEOLOGY                                                               |                              |                                 |                          |                                         |  |  |
| LÅ                                                                                                                                                                                                                                    | Project Title Job No. 6852<br>LAND AT TRELA FARM, FORRABURY<br>AND MINSTER, CORNWALL |                              |                                 |                          |                                         |  |  |
| -                                                                                                                                                                                                                                     | Subject<br>ABSTRACTION AND INTERPRETATION<br>OF GRADIOMETER ANOMALIES                |                              |                                 |                          |                                         |  |  |
|                                                                                                                                                                                                                                       | GEOPHYSICS FOR ARCHAEOLOGY<br>AND ENGINEERING<br>VINEYARD HOUSE T: 01684 592266      |                              |                                 |                          |                                         |  |  |
|                                                                                                                                                                                                                                       | UPTON UPON SEVERN<br>WR8 0SA E: info@stratascan.co.uk<br>www.stratascan.co.uk        |                              |                                 |                          |                                         |  |  |
|                                                                                                                                                                                                                                       |                                                                                      |                              |                                 |                          |                                         |  |  |
| S                                                                                                                                                                                                                                     | GROUP<br>MEMBER MEMBER                                                               |                              |                                 |                          |                                         |  |  |
| Scale                                                                                                                                                                                                                                 | [:                                                                                   | 1250                         | 0m 10                           | 20 3                     | 30 40 50m                               |  |  |
| Plot                                                                                                                                                                                                                                  |                                                                                      | <b>A</b> 3                   | Checked                         | -                        | Issue No.<br>01                         |  |  |
| Surv                                                                                                                                                                                                                                  | ey                                                                                   | date                         | Drawn by                        | ,                        | Figure No.                              |  |  |
| J                                                                                                                                                                                                                                     | U                                                                                    | N 14                         | 0                               | IP                       | 05                                      |  |  |