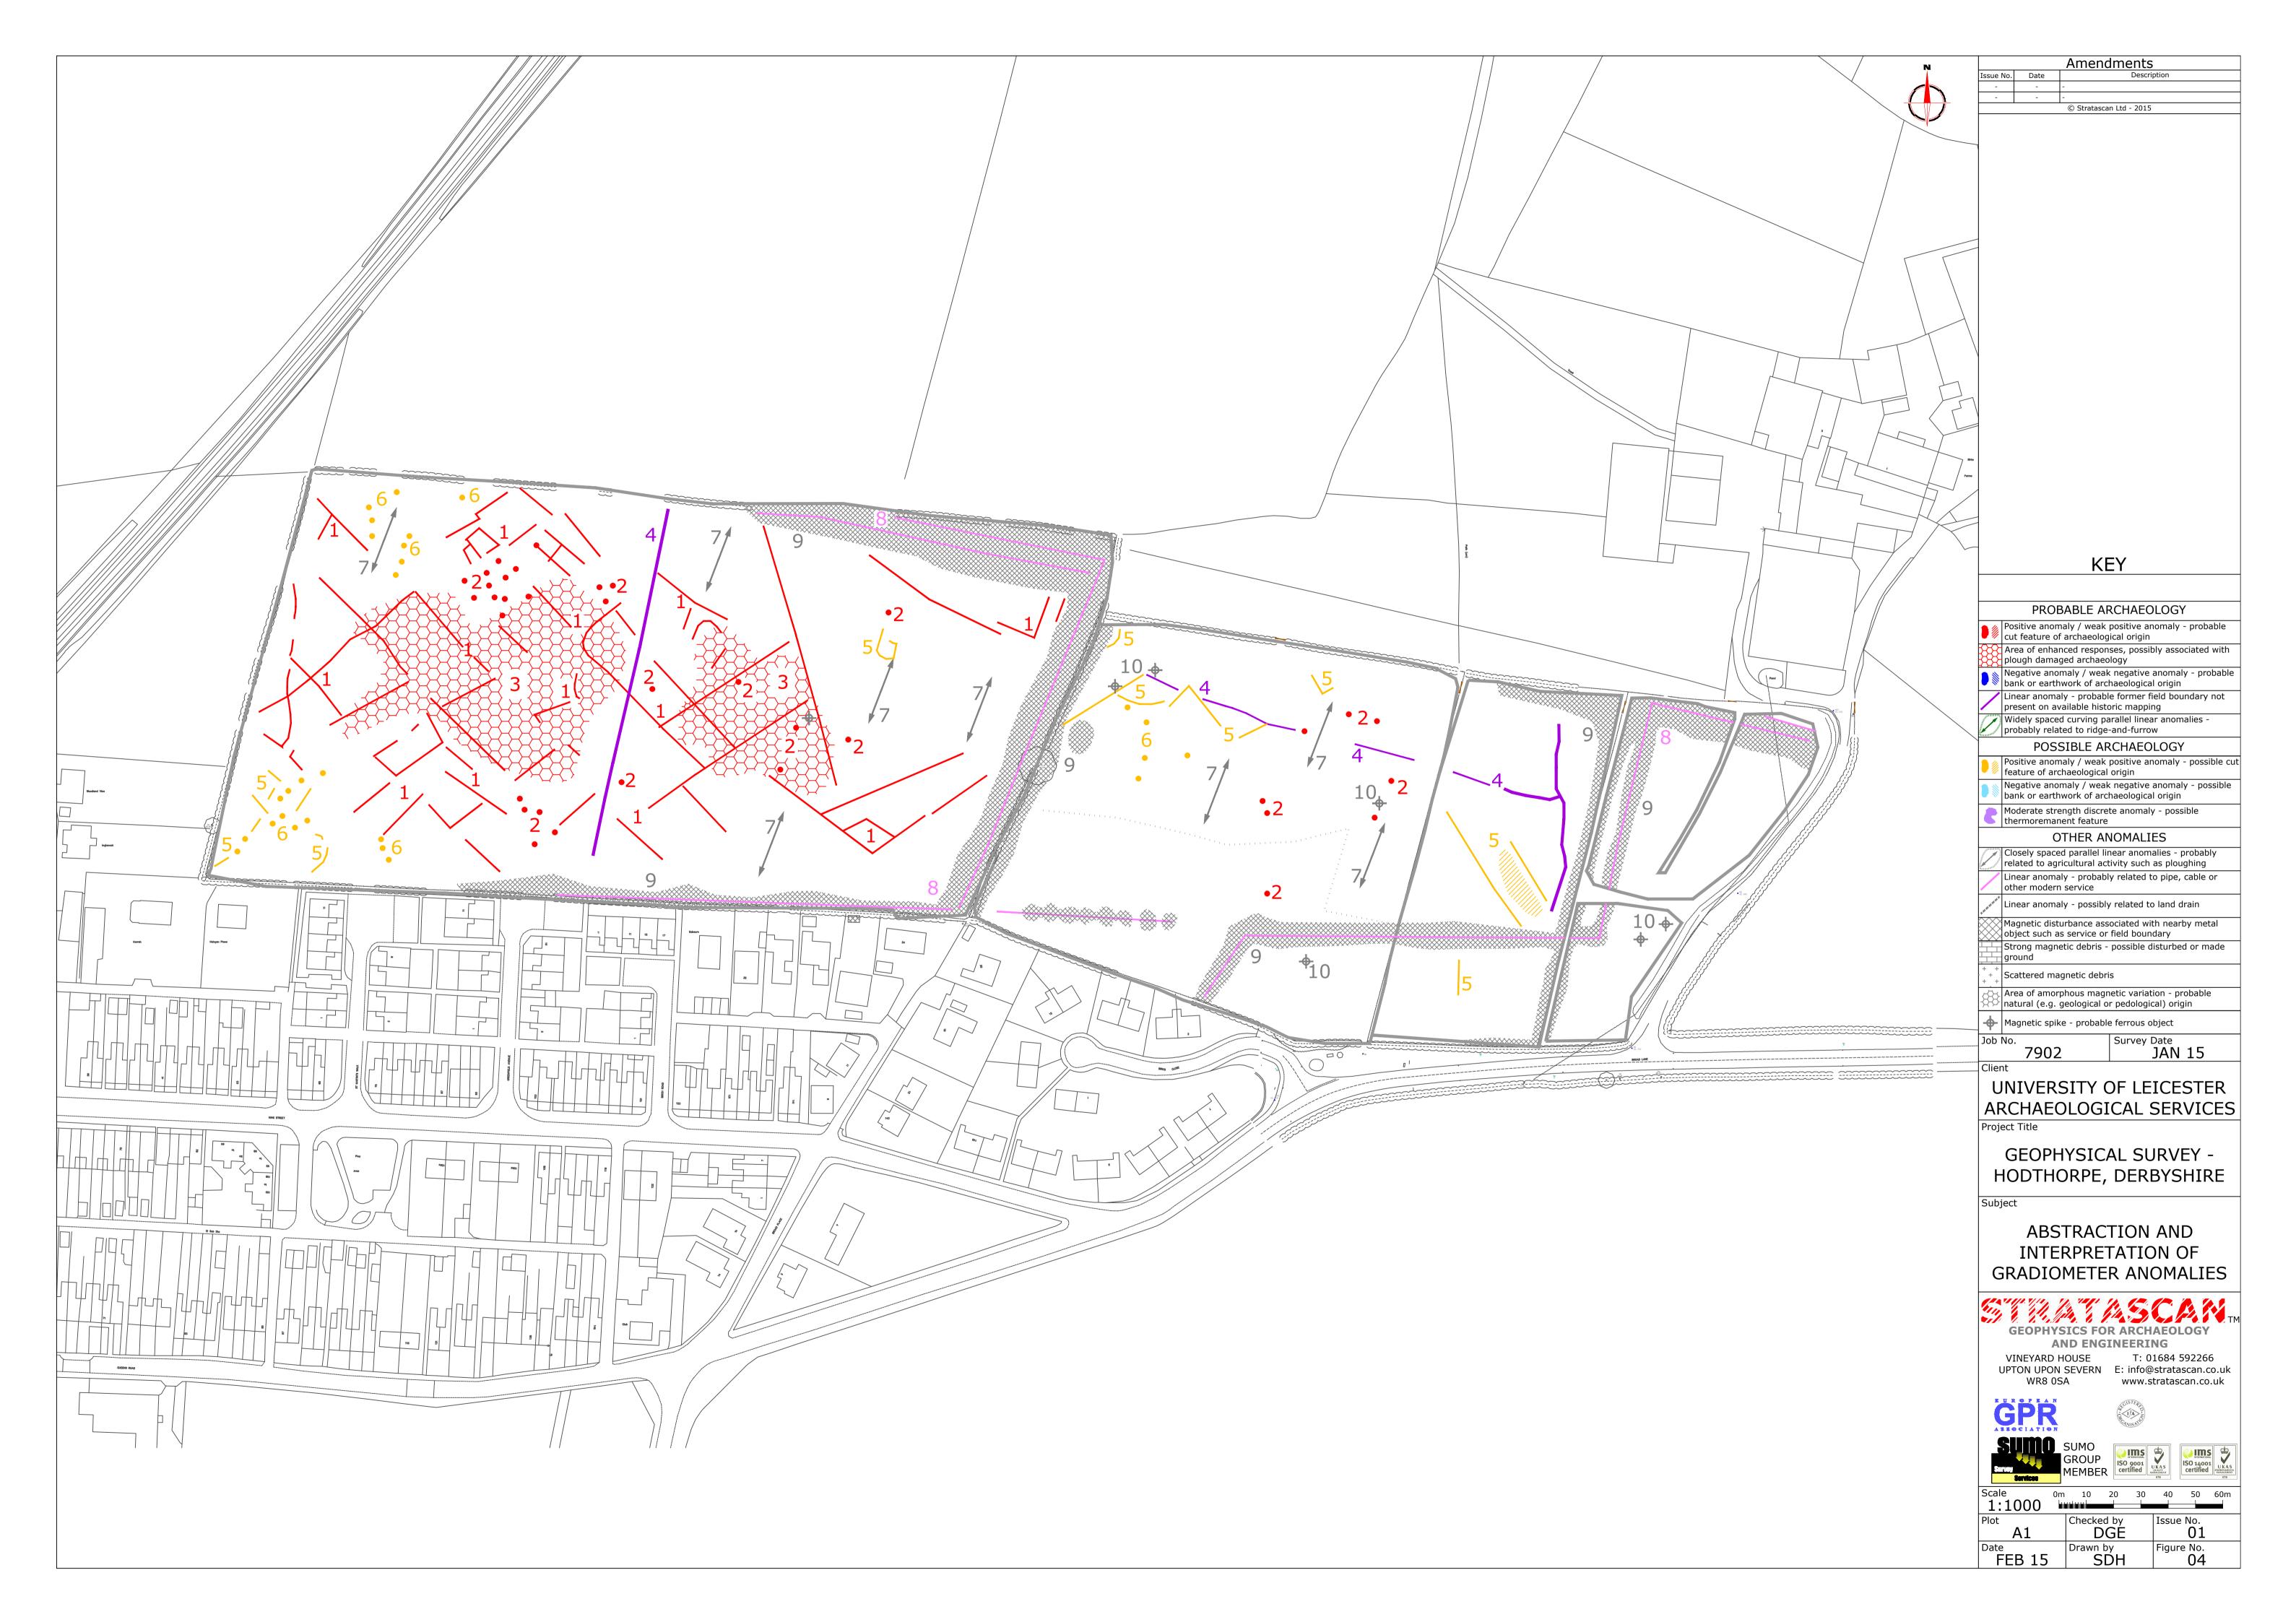

| /       | <b>A</b>                                |                 |                 |                                       |
|---------|-----------------------------------------|-----------------|-----------------|---------------------------------------|
|         | Amendments   Issue No. Date Description |                 |                 |                                       |
|         |                                         |                 |                 |                                       |
|         |                                         | © Stratasca     | an Ltd - 2015   | 5                                     |
|         |                                         |                 |                 |                                       |
|         |                                         |                 |                 |                                       |
|         |                                         |                 |                 |                                       |
|         |                                         |                 |                 |                                       |
|         |                                         |                 |                 |                                       |
|         |                                         |                 |                 |                                       |
|         |                                         |                 |                 |                                       |
|         |                                         |                 |                 |                                       |
|         |                                         |                 |                 |                                       |
|         |                                         |                 |                 |                                       |
|         |                                         |                 |                 |                                       |
|         |                                         |                 |                 |                                       |
|         |                                         |                 |                 |                                       |
|         |                                         |                 |                 |                                       |
|         |                                         |                 |                 |                                       |
| Porte   |                                         |                 |                 |                                       |
|         |                                         |                 |                 |                                       |
|         |                                         |                 |                 |                                       |
|         |                                         |                 |                 |                                       |
|         |                                         |                 |                 |                                       |
|         |                                         |                 |                 |                                       |
|         |                                         |                 |                 |                                       |
| NIL I K |                                         |                 |                 |                                       |
|         |                                         |                 |                 |                                       |
|         |                                         |                 |                 |                                       |
|         |                                         |                 |                 |                                       |
|         |                                         |                 |                 |                                       |
|         |                                         |                 |                 |                                       |
|         |                                         |                 |                 |                                       |
|         |                                         |                 |                 |                                       |
|         |                                         |                 |                 |                                       |
|         | Plotting para                           | meters          |                 | +100nT                                |
|         |                                         |                 |                 | 1.25×T                                |
|         | Minimum +.                              |                 |                 | +25nT                                 |
|         |                                         |                 |                 | +3nT                                  |
|         |                                         |                 |                 | -3nT                                  |
|         |                                         |                 |                 |                                       |
|         |                                         |                 |                 | -25nT                                 |
|         |                                         |                 |                 | -100nT                                |
| ÷       | Job No.<br>7902                         |                 | Survey          | Date<br>JAN 15                        |
|         | Client                                  |                 | 1               |                                       |
|         |                                         |                 |                 | ICESTER                               |
|         | ARCHAEC                                 | JLOG            | ICAL            | SERVICES                              |
|         |                                         |                 | A 1             |                                       |
|         |                                         |                 |                 | JRVEY -                               |
|         |                                         | JKPE,           | υΕΚ             | BYSHIRE                               |
|         | Subject                                 |                 |                 |                                       |
|         |                                         | LOUR            |                 |                                       |
|         |                                         |                 |                 |                                       |
|         | SHOWING EXTREME VALUES                  |                 |                 |                                       |
|         | Sin, 18 411.                            |                 |                 | CAN                                   |
|         |                                         |                 |                 | IAEOLOGY                              |
|         | VINEYARD I                              |                 | т: С            | 1684 592266                           |
|         | UPTON UPON<br>WR8 09                    | SEVERN          | E: info@        | Dstratascan.co.uk<br>stratascan.co.uk |
|         |                                         |                 | 44 CISTERED     |                                       |
|         | GPR                                     |                 | CANISHTO        |                                       |
|         | SUMO                                    | SUMO            |                 |                                       |
|         | Survey<br>Services                      | GROUP<br>MEMBER | ISO 9001        | UKAS<br>OKANY<br>078                  |
|         | Scale 0r                                | n 10            | 20 30           | 40 50 60m                             |
|         | Plot                                    | Checked         | l by            | Issue No.                             |
|         | A1<br>Date                              | Drawn b         | <u>GE</u><br>yy | 01<br>Figure No.                      |
|         | FEB 15                                  |                 | Ď               | 02                                    |
|         |                                         |                 |                 |                                       |