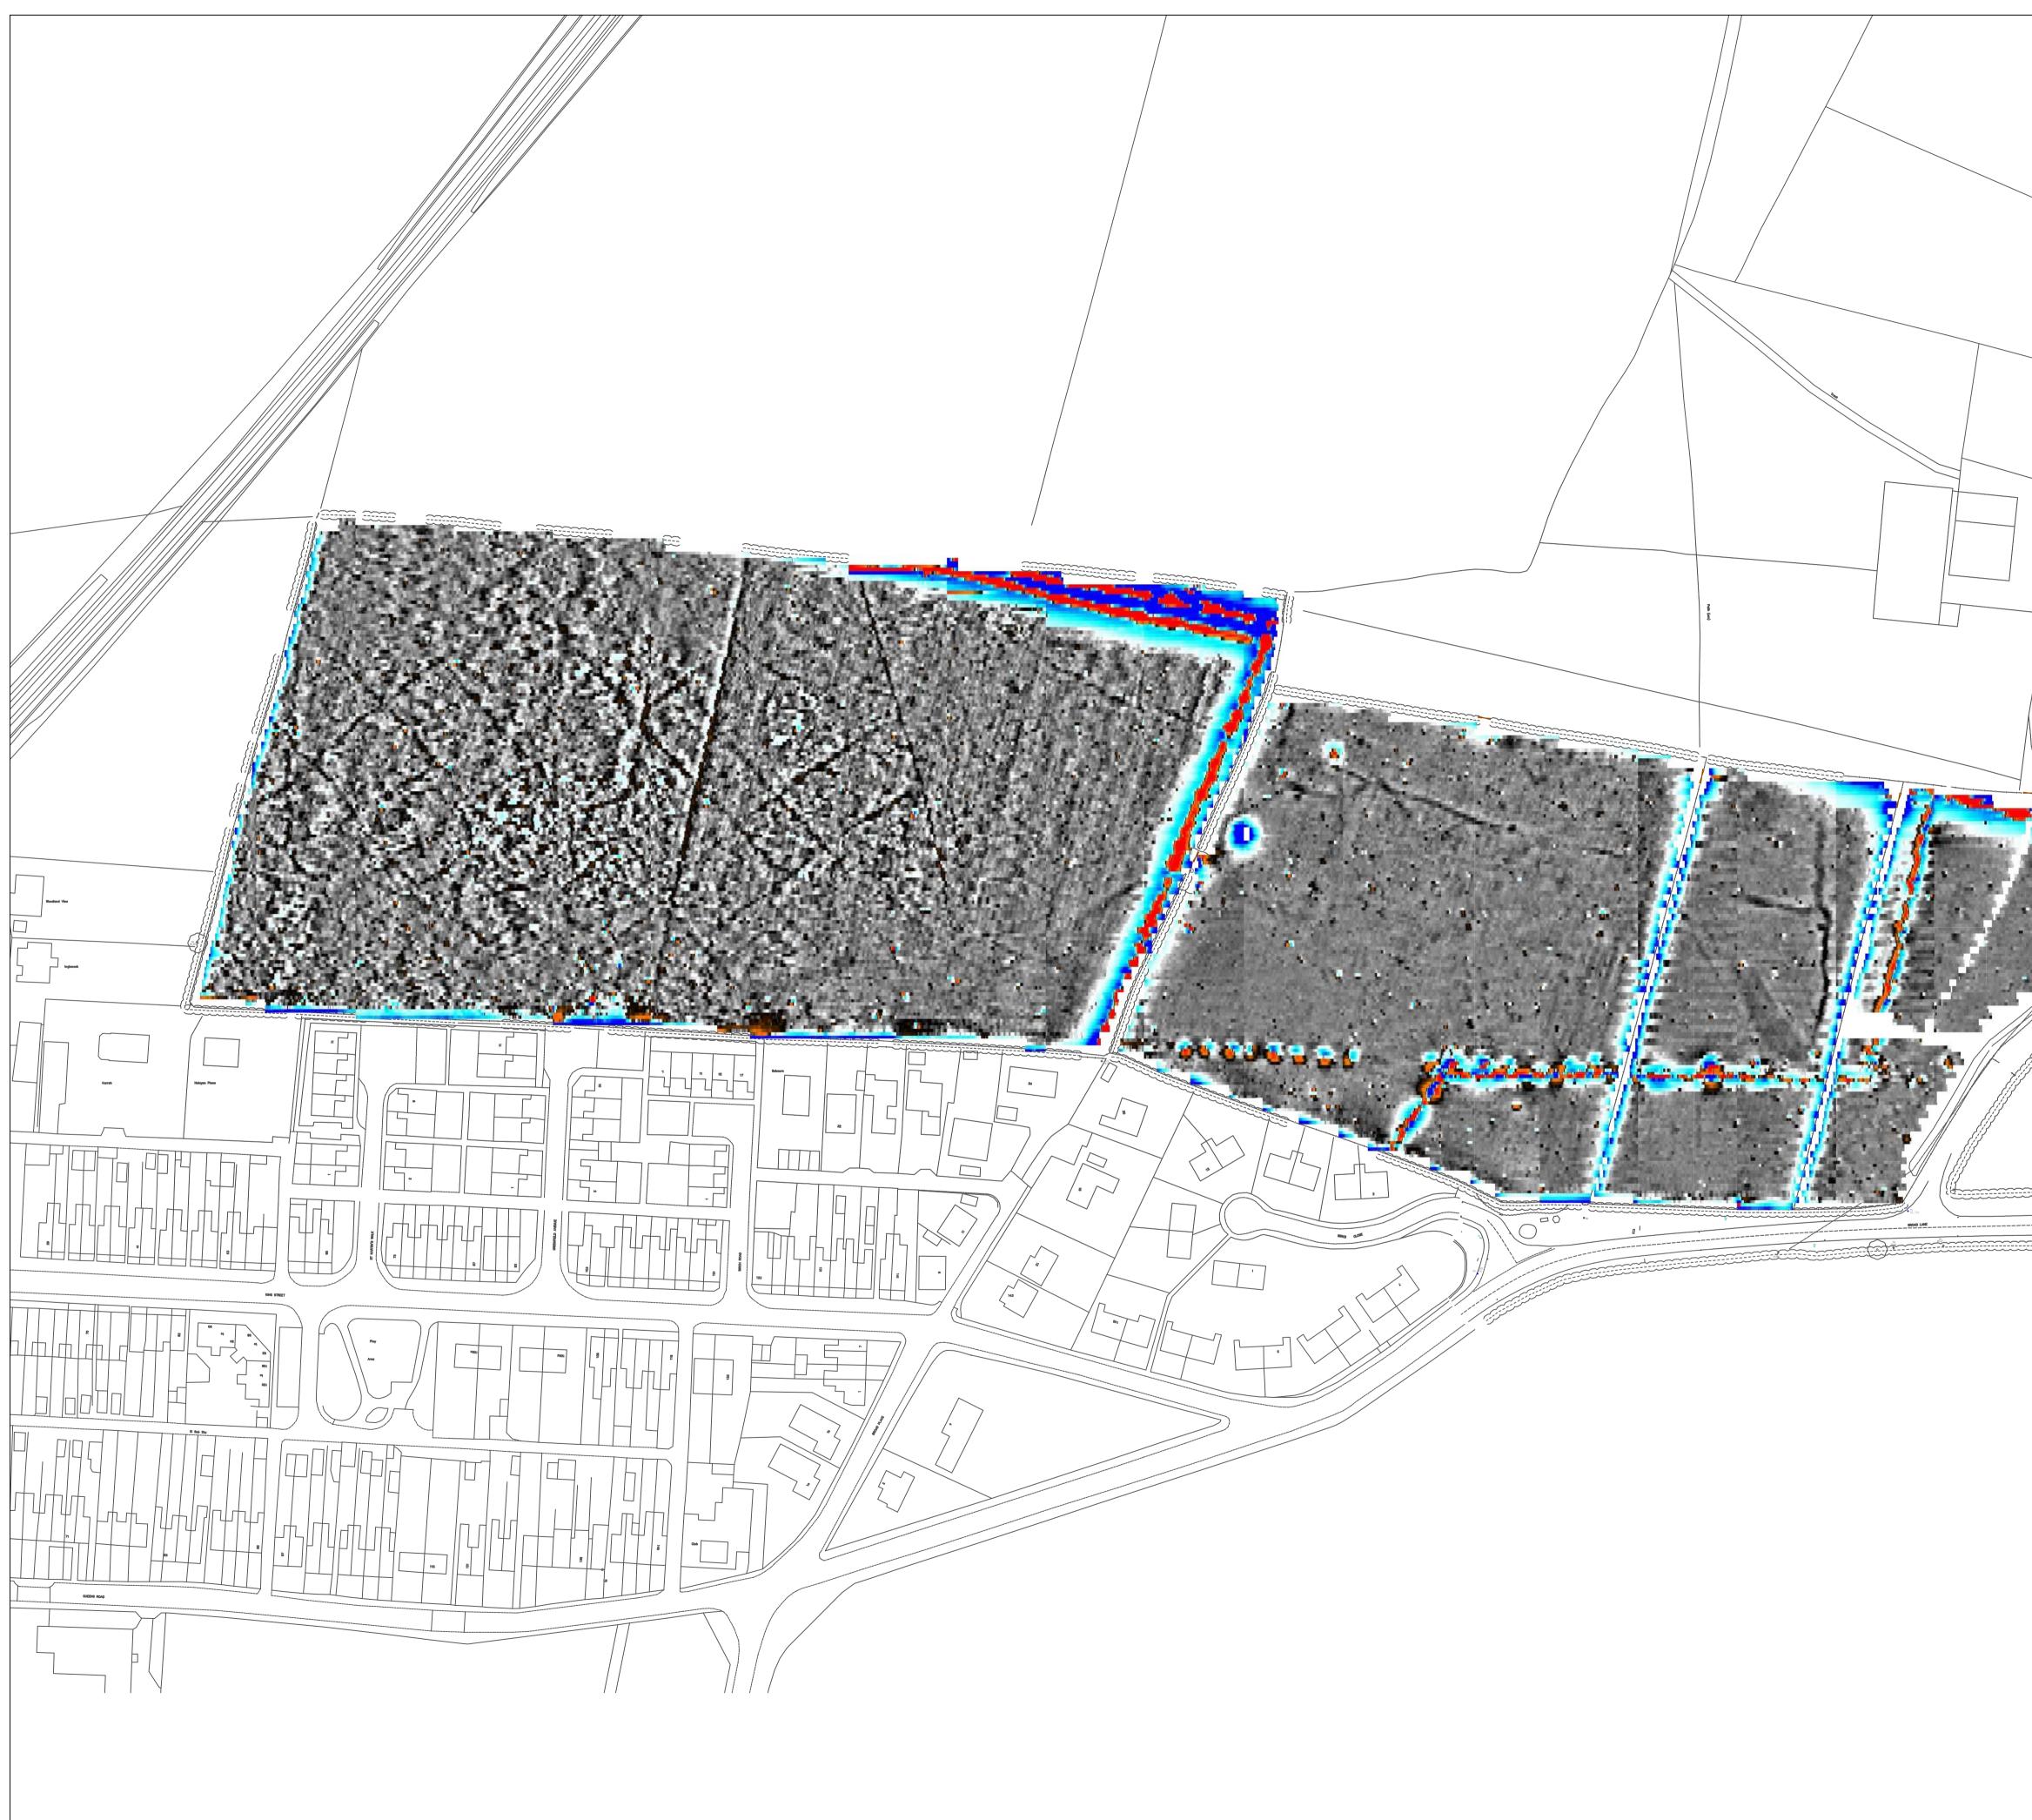

| /       | <b>A</b>                                |                 |                 |                                       |
|---------|-----------------------------------------|-----------------|-----------------|---------------------------------------|
|         | Amendments   Issue No. Date Description |                 |                 |                                       |
|         |                                         |                 |                 |                                       |
|         |                                         | © Stratasca     | an Ltd - 2015   | 5                                     |
|         |                                         |                 |                 |                                       |
|         |                                         |                 |                 |                                       |
|         |                                         |                 |                 |                                       |
|         |                                         |                 |                 |                                       |
|         |                                         |                 |                 |                                       |
|         |                                         |                 |                 |                                       |
|         |                                         |                 |                 |                                       |
|         |                                         |                 |                 |                                       |
|         |                                         |                 |                 |                                       |
|         |                                         |                 |                 |                                       |
|         |                                         |                 |                 |                                       |
|         |                                         |                 |                 |                                       |
|         |                                         |                 |                 |                                       |
|         |                                         |                 |                 |                                       |
|         |                                         |                 |                 |                                       |
| Porte   |                                         |                 |                 |                                       |
|         |                                         |                 |                 |                                       |
|         |                                         |                 |                 |                                       |
|         |                                         |                 |                 |                                       |
|         |                                         |                 |                 |                                       |
|         |                                         |                 |                 |                                       |
|         |                                         |                 |                 |                                       |
| NIL I K |                                         |                 |                 |                                       |
|         |                                         |                 |                 |                                       |
|         |                                         |                 |                 |                                       |
|         |                                         |                 |                 |                                       |
|         |                                         |                 |                 |                                       |
|         |                                         |                 |                 |                                       |
|         |                                         |                 |                 |                                       |
|         |                                         |                 |                 |                                       |
|         |                                         |                 |                 |                                       |
|         | Plotting para                           | meters          |                 | +100nT                                |
|         |                                         |                 |                 | 1.25×T                                |
|         | Minimum +.                              |                 |                 | +25nT                                 |
|         |                                         |                 |                 | +3nT                                  |
|         |                                         |                 |                 | -3nT                                  |
|         |                                         |                 |                 |                                       |
|         |                                         |                 |                 | -25nT                                 |
|         |                                         |                 |                 | -100nT                                |
| ÷       | Job No.<br>7902                         |                 | Survey          | Date<br>JAN 15                        |
|         | Client                                  |                 | 1               |                                       |
|         |                                         |                 |                 | ICESTER                               |
|         | ARCHAEC                                 | JLOG            | ICAL            | SERVICES                              |
|         |                                         |                 | A 1             |                                       |
|         |                                         |                 |                 | JRVEY -                               |
|         |                                         | JKPE,           | υΕΚ             | BYSHIRE                               |
|         | Subject                                 |                 |                 |                                       |
|         |                                         | LOUR            |                 |                                       |
|         |                                         |                 |                 |                                       |
|         | SHOWING EXTREME VALUES                  |                 |                 |                                       |
|         | Sin, 18 411.                            |                 |                 | CAN                                   |
|         |                                         |                 |                 | IAEOLOGY                              |
|         | VINEYARD I                              |                 | т: С            | 1684 592266                           |
|         | UPTON UPON<br>WR8 09                    | SEVERN          | E: info@        | Dstratascan.co.uk<br>stratascan.co.uk |
|         |                                         |                 | 44 CISTERED     |                                       |
|         | GPR                                     |                 | CANISHTO        |                                       |
|         | SUMO                                    | SUMO            |                 |                                       |
|         | Survey<br>Services                      | GROUP<br>MEMBER | ISO 9001        | UKAS<br>OKANY<br>078                  |
|         | Scale 0r                                | n 10            | 20 30           | 40 50 60m                             |
|         | Plot                                    | Checked         | l by            | Issue No.                             |
|         | A1<br>Date                              | Drawn b         | <u>GE</u><br>yy | 01<br>Figure No.                      |
|         | FEB 15                                  |                 | Ď               | 02                                    |
|         |                                         |                 |                 |                                       |