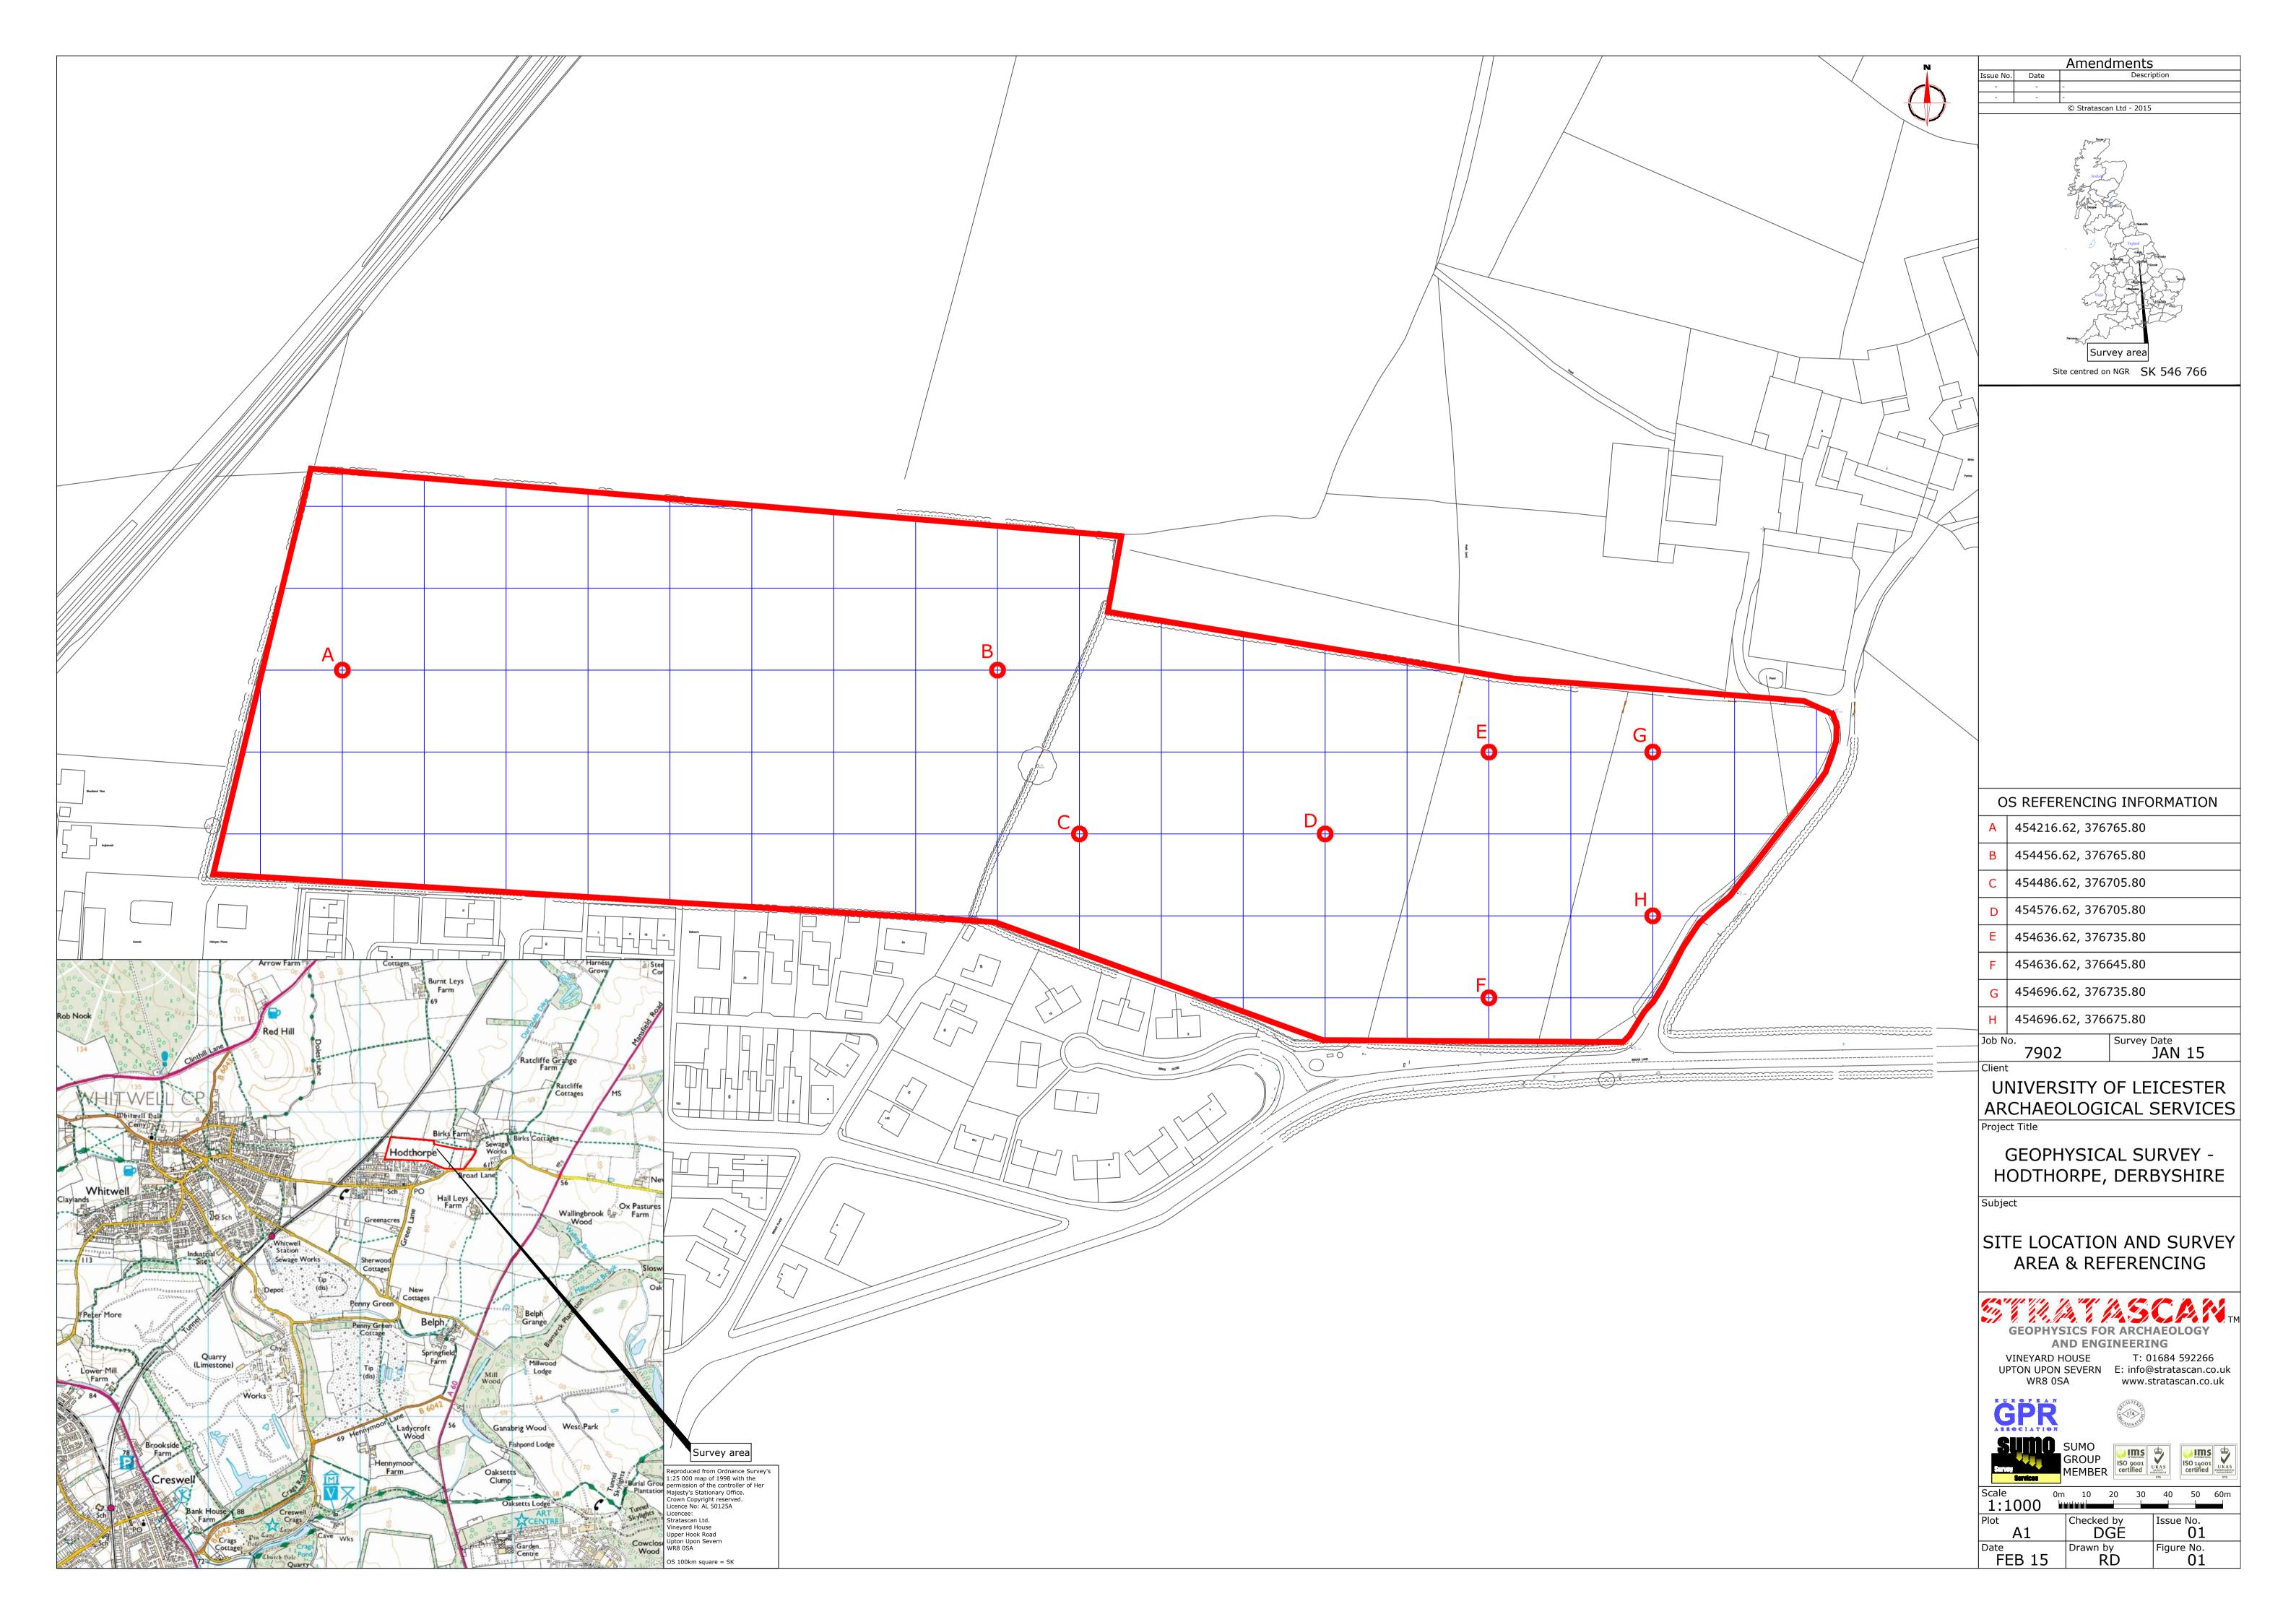

| /       | <b>A</b>                                |                 |                 |                                       |
|---------|-----------------------------------------|-----------------|-----------------|---------------------------------------|
|         | Amendments   Issue No. Date Description |                 |                 |                                       |
|         |                                         |                 |                 |                                       |
|         |                                         | © Stratasca     | an Ltd - 2015   | 5                                     |
|         |                                         |                 |                 |                                       |
|         |                                         |                 |                 |                                       |
|         |                                         |                 |                 |                                       |
|         |                                         |                 |                 |                                       |
|         |                                         |                 |                 |                                       |
|         |                                         |                 |                 |                                       |
|         |                                         |                 |                 |                                       |
|         |                                         |                 |                 |                                       |
|         |                                         |                 |                 |                                       |
|         |                                         |                 |                 |                                       |
|         |                                         |                 |                 |                                       |
|         |                                         |                 |                 |                                       |
|         |                                         |                 |                 |                                       |
|         |                                         |                 |                 |                                       |
|         |                                         |                 |                 |                                       |
| Porte   |                                         |                 |                 |                                       |
|         |                                         |                 |                 |                                       |
|         |                                         |                 |                 |                                       |
|         |                                         |                 |                 |                                       |
|         |                                         |                 |                 |                                       |
|         |                                         |                 |                 |                                       |
|         |                                         |                 |                 |                                       |
| NIL I K |                                         |                 |                 |                                       |
|         |                                         |                 |                 |                                       |
|         |                                         |                 |                 |                                       |
|         |                                         |                 |                 |                                       |
|         |                                         |                 |                 |                                       |
|         |                                         |                 |                 |                                       |
|         |                                         |                 |                 |                                       |
|         |                                         |                 |                 |                                       |
|         |                                         |                 |                 |                                       |
|         | Plotting para                           | meters          |                 | +100nT                                |
|         |                                         |                 |                 | 1.25×T                                |
|         | Minimum +.                              |                 |                 | +25nT                                 |
|         |                                         |                 |                 | +3nT                                  |
|         |                                         |                 |                 | -3nT                                  |
|         |                                         |                 |                 |                                       |
|         |                                         |                 |                 | -25nT                                 |
|         |                                         |                 |                 | -100nT                                |
| ÷       | Job No.<br>7902                         |                 | Survey          | Date<br>JAN 15                        |
|         | Client                                  |                 | 1               |                                       |
|         |                                         |                 |                 | ICESTER                               |
|         | ARCHAEC                                 | JLOG            | ICAL            | SERVICES                              |
|         |                                         |                 | A 1             |                                       |
|         |                                         |                 |                 | JRVEY -                               |
|         |                                         | JKPE,           | υΕΚ             | BYSHIRE                               |
|         | Subject                                 |                 |                 |                                       |
|         |                                         | LOUR            |                 |                                       |
|         |                                         |                 |                 |                                       |
|         | SHOWING EXTREME VALUES                  |                 |                 |                                       |
|         | Sin, 18 411.                            |                 |                 | CAN                                   |
|         |                                         |                 |                 | IAEOLOGY                              |
|         | VINEYARD I                              |                 | т: С            | 1684 592266                           |
|         | UPTON UPON<br>WR8 09                    | SEVERN          | E: info@        | Dstratascan.co.uk<br>stratascan.co.uk |
|         |                                         |                 | 44 CISTERED     |                                       |
|         | GPR                                     |                 | CANISHTO        |                                       |
|         | SUMO                                    | SUMO            |                 |                                       |
|         | Survey<br>Services                      | GROUP<br>MEMBER | ISO 9001        | UKAS<br>OKANY<br>078                  |
|         | Scale 0r                                | n 10            | 20 30           | 40 50 60m                             |
|         | Plot                                    | Checked         | l by            | Issue No.                             |
|         | A1<br>Date                              | Drawn b         | <u>GE</u><br>yy | 01<br>Figure No.                      |
|         | FEB 15                                  |                 | Ď               | 02                                    |
|         |                                         |                 |                 |                                       |