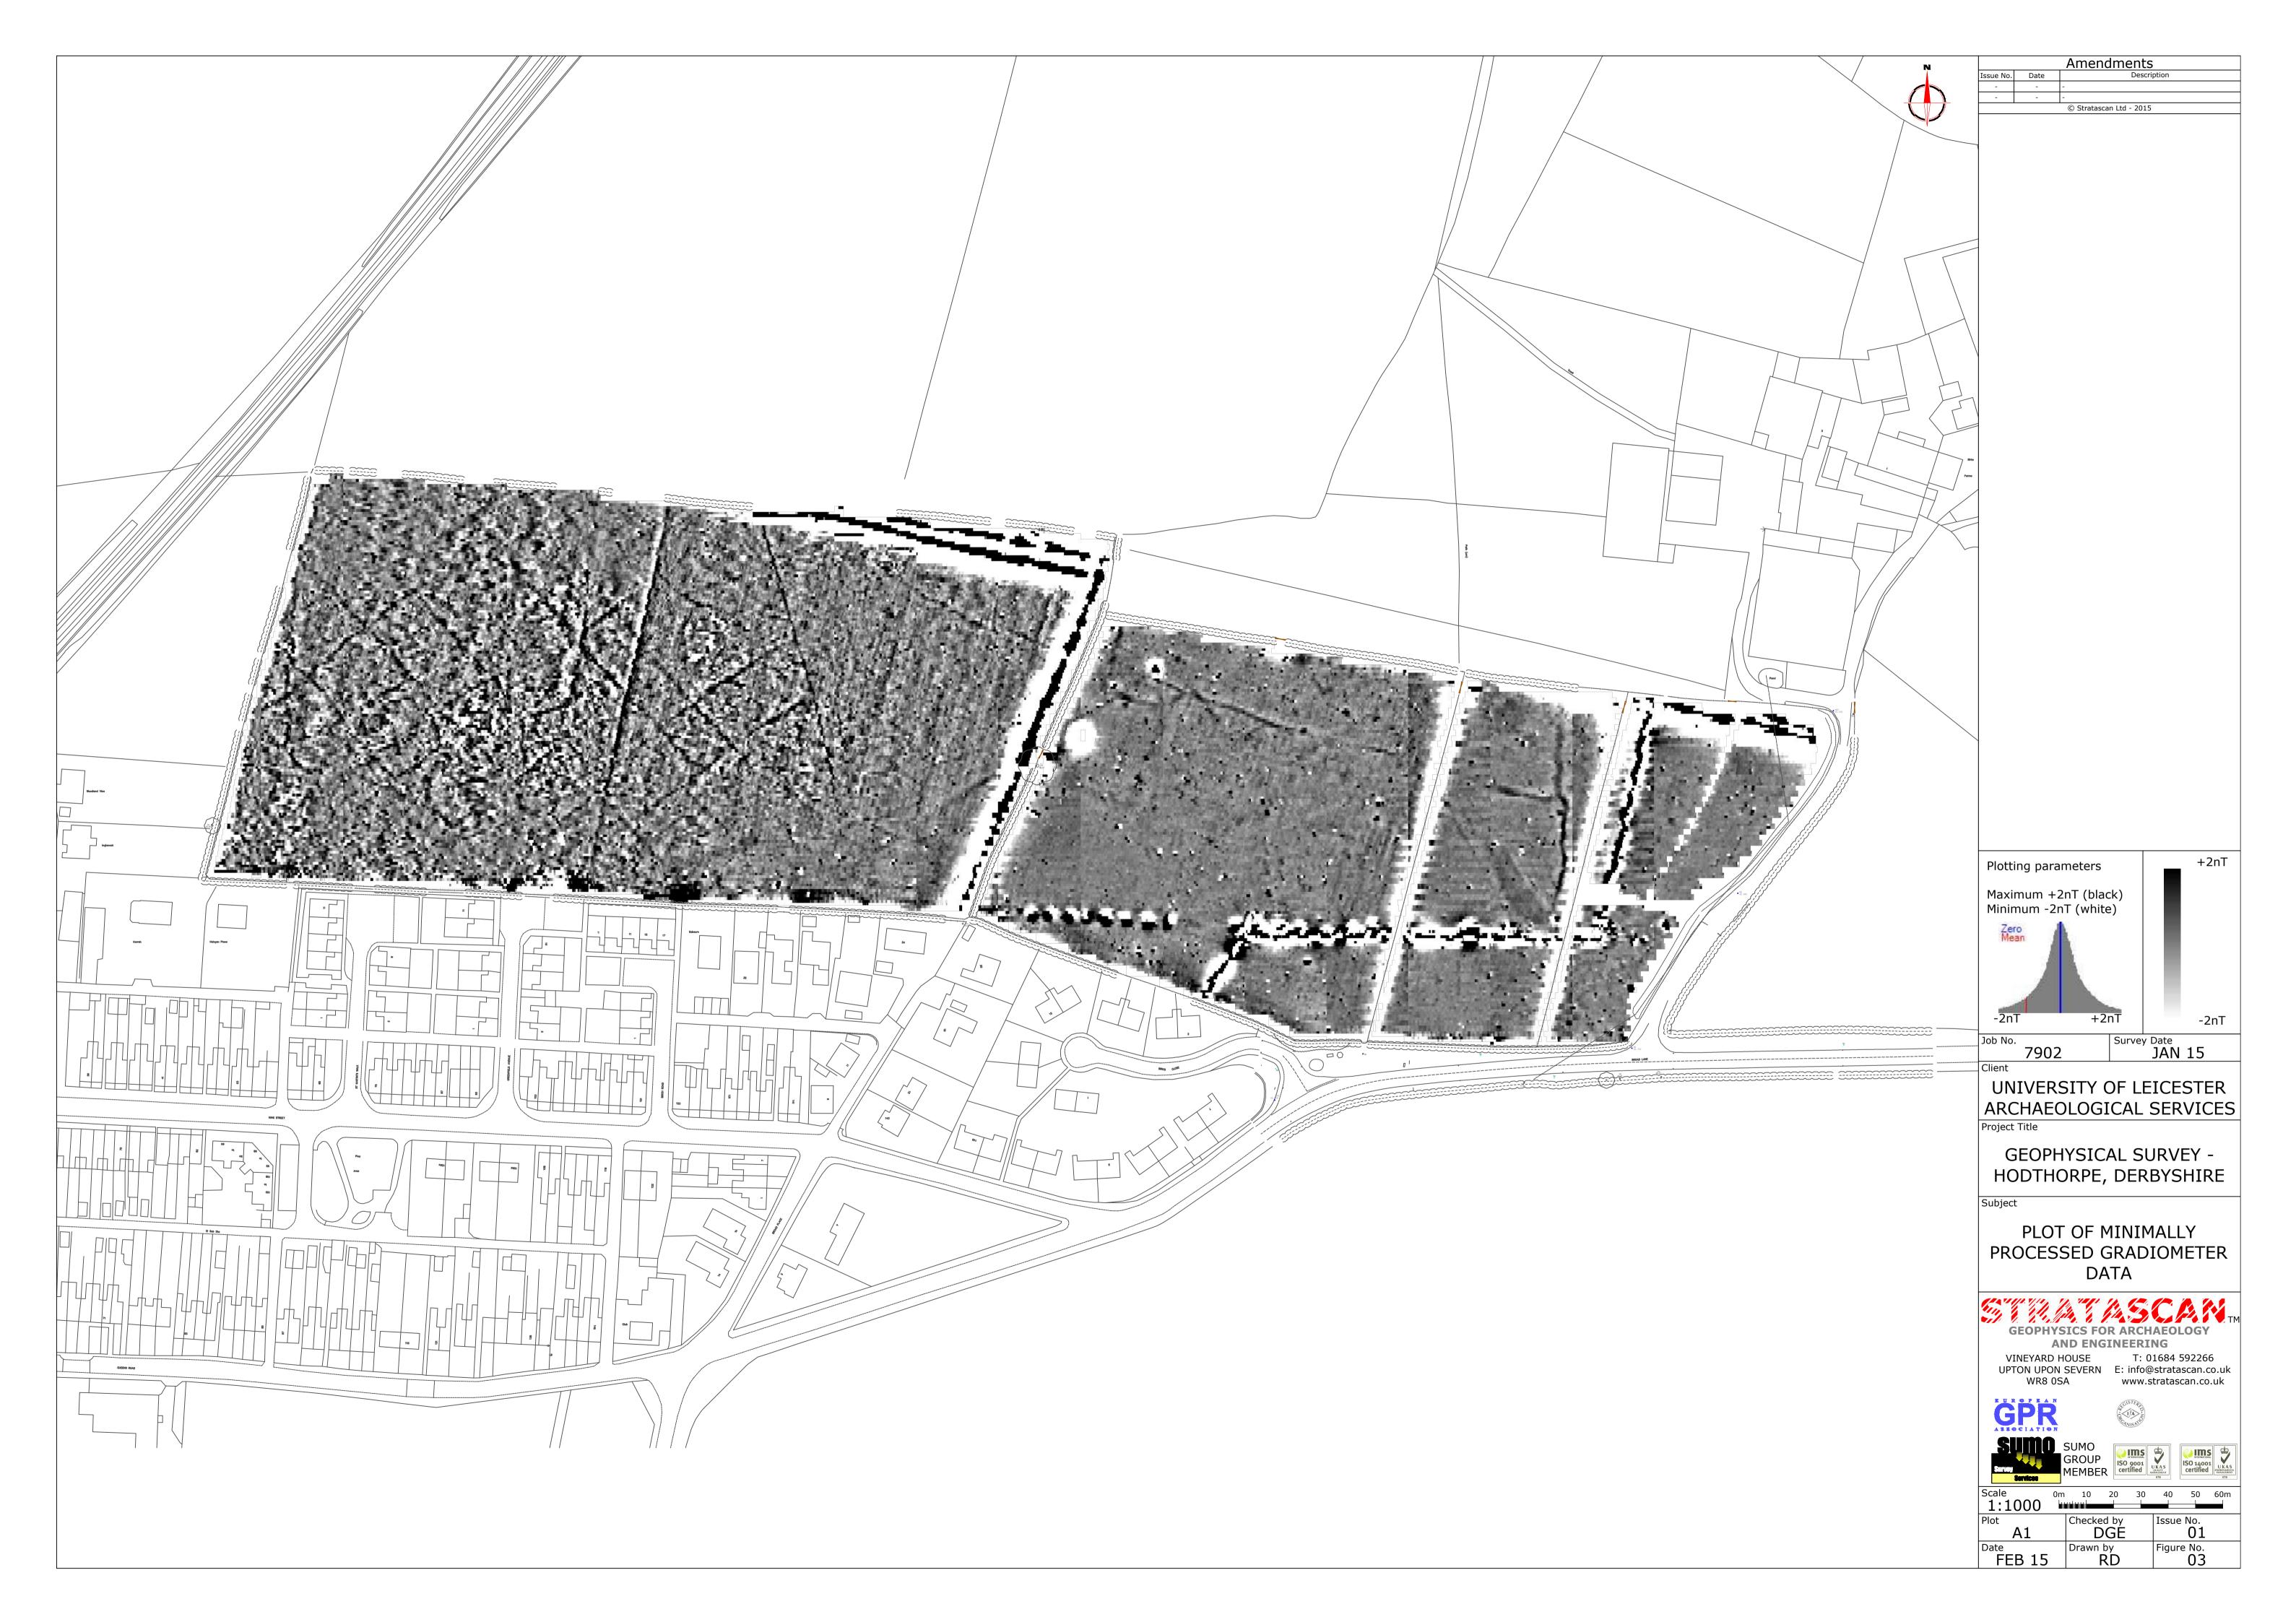

| /       | <b>A</b>                                |                 |                 |                                       |
|---------|-----------------------------------------|-----------------|-----------------|---------------------------------------|
|         | Amendments   Issue No. Date Description |                 |                 |                                       |
|         |                                         |                 |                 |                                       |
|         |                                         | © Stratasca     | an Ltd - 2015   | 5                                     |
|         |                                         |                 |                 |                                       |
|         |                                         |                 |                 |                                       |
|         |                                         |                 |                 |                                       |
|         |                                         |                 |                 |                                       |
|         |                                         |                 |                 |                                       |
|         |                                         |                 |                 |                                       |
|         |                                         |                 |                 |                                       |
|         |                                         |                 |                 |                                       |
|         |                                         |                 |                 |                                       |
|         |                                         |                 |                 |                                       |
|         |                                         |                 |                 |                                       |
|         |                                         |                 |                 |                                       |
|         |                                         |                 |                 |                                       |
|         |                                         |                 |                 |                                       |
|         |                                         |                 |                 |                                       |
| Porte   |                                         |                 |                 |                                       |
|         |                                         |                 |                 |                                       |
|         |                                         |                 |                 |                                       |
|         |                                         |                 |                 |                                       |
|         |                                         |                 |                 |                                       |
|         |                                         |                 |                 |                                       |
|         |                                         |                 |                 |                                       |
| NIL I K |                                         |                 |                 |                                       |
|         |                                         |                 |                 |                                       |
|         |                                         |                 |                 |                                       |
|         |                                         |                 |                 |                                       |
|         |                                         |                 |                 |                                       |
|         |                                         |                 |                 |                                       |
|         |                                         |                 |                 |                                       |
|         |                                         |                 |                 |                                       |
|         |                                         |                 |                 |                                       |
|         | Plotting para                           | meters          |                 | +100nT                                |
|         |                                         |                 |                 | 1.25×T                                |
|         | Minimum +.                              |                 |                 | +25nT                                 |
|         |                                         |                 |                 | +3nT                                  |
|         |                                         |                 |                 | -3nT                                  |
|         |                                         |                 |                 |                                       |
|         |                                         |                 |                 | -25nT                                 |
|         |                                         |                 |                 | -100nT                                |
| ÷       | Job No.<br>7902                         |                 | Survey          | Date<br>JAN 15                        |
|         | Client                                  |                 | 1               |                                       |
|         |                                         |                 |                 | ICESTER                               |
|         | ARCHAEC                                 | JLOG            | ICAL            | SERVICES                              |
|         |                                         |                 | A 1             |                                       |
|         |                                         |                 |                 | JRVEY -                               |
|         |                                         | JKPE,           | υΕΚ             | BYSHIRE                               |
|         | Subject                                 |                 |                 |                                       |
|         |                                         | LOUR            |                 |                                       |
|         |                                         |                 |                 |                                       |
|         | SHOWING EXTREME VALUES                  |                 |                 |                                       |
|         | Sin, 18 411.                            |                 |                 | CAN                                   |
|         |                                         |                 |                 | IAEOLOGY                              |
|         | VINEYARD I                              |                 | т: С            | 1684 592266                           |
|         | UPTON UPON<br>WR8 09                    | SEVERN          | E: info@        | Dstratascan.co.uk<br>stratascan.co.uk |
|         |                                         |                 | 44 CISTERED     |                                       |
|         | GPR                                     |                 | CANISHTO        |                                       |
|         | SUMO                                    | SUMO            |                 |                                       |
|         | Survey<br>Services                      | GROUP<br>MEMBER | ISO 9001        | UKAS<br>OKANY<br>078                  |
|         | Scale 0r                                | n 10            | 20 30           | 40 50 60m                             |
|         | Plot                                    | Checked         | l by            | Issue No.                             |
|         | A1<br>Date                              | Drawn b         | <u>GE</u><br>yy | 01<br>Figure No.                      |
|         | FEB 15                                  |                 | Ď               | 02                                    |
|         |                                         |                 |                 |                                       |