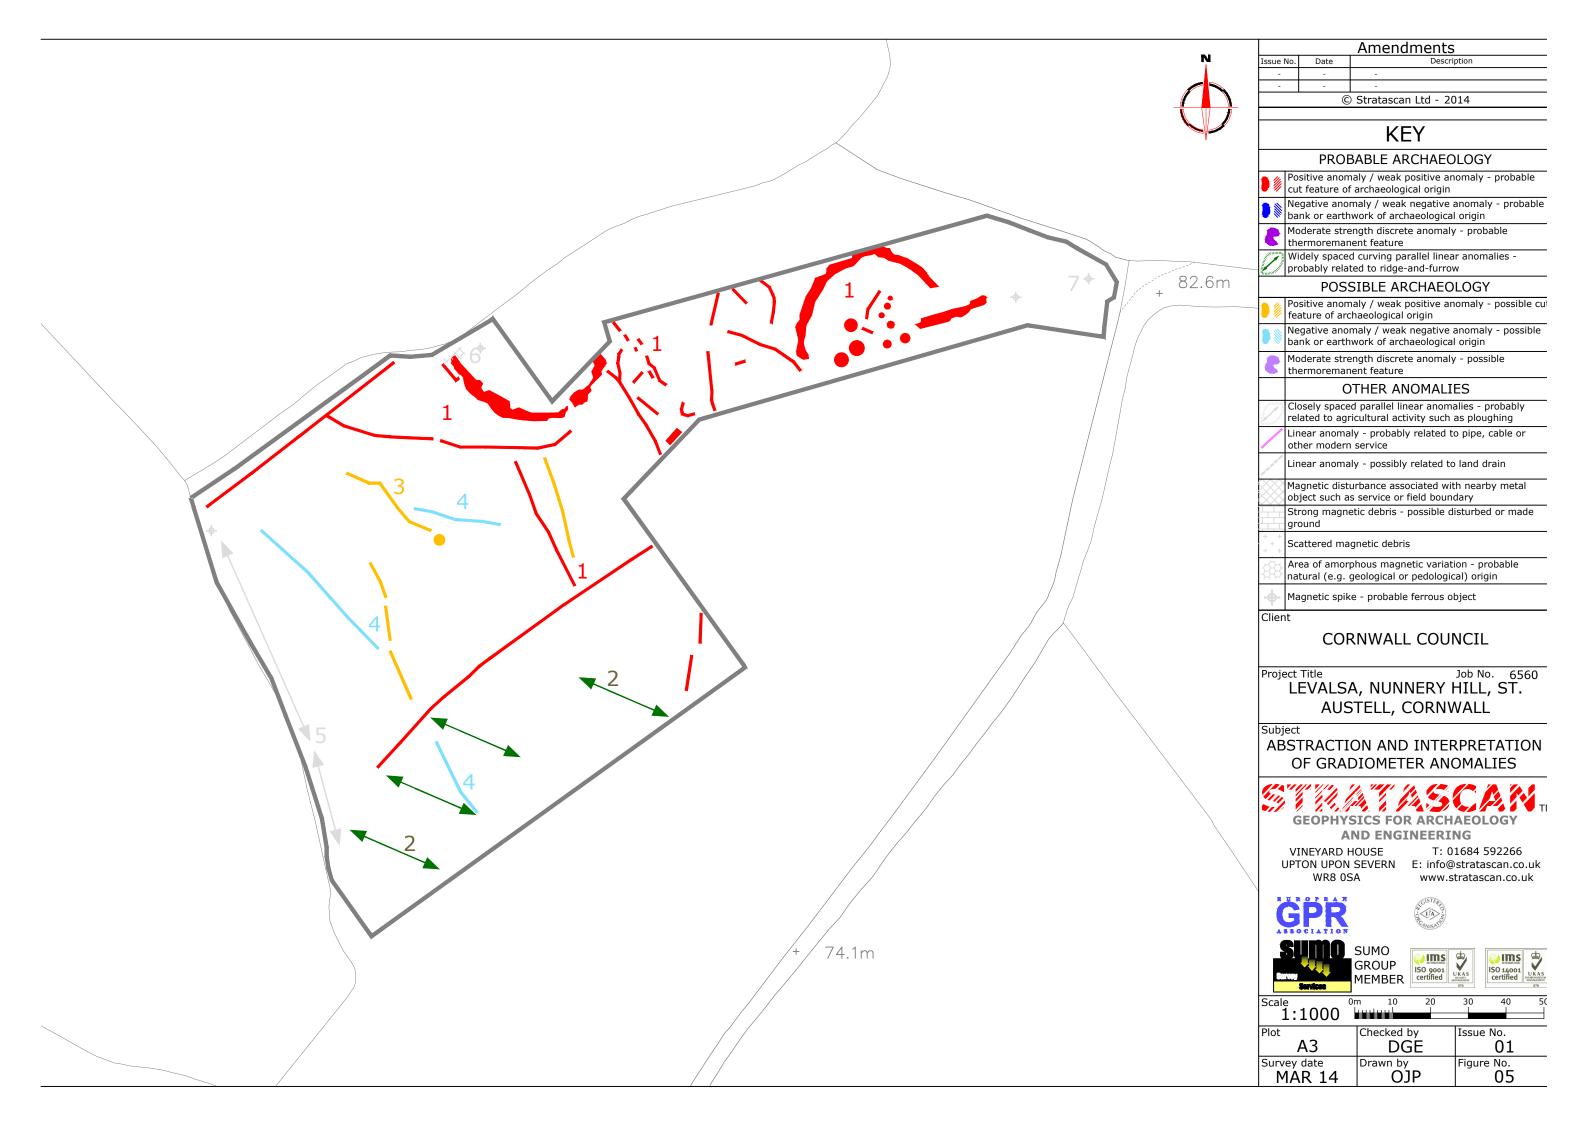

Client

**CORNWALL COUNCIL** 

lect Title Job No. 6560 LEVALSA, NUNNERY HILL, ST. AUSTELL, CORNWALL

Subject