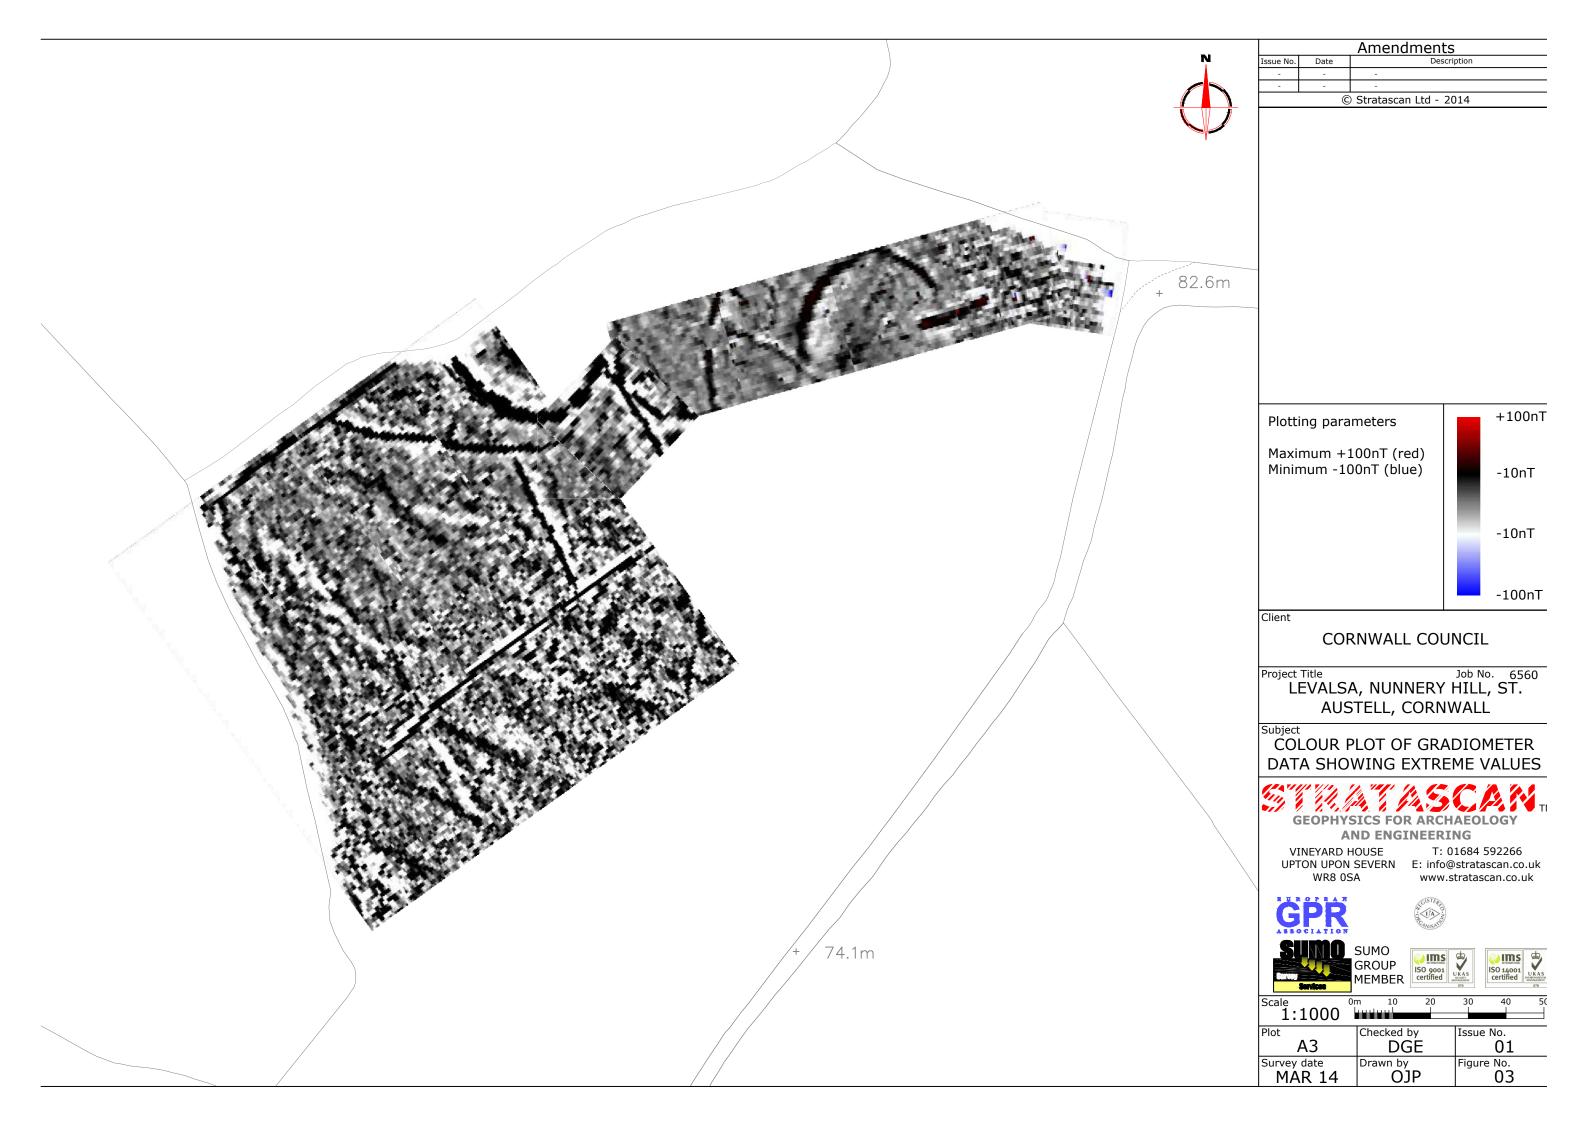

Client

**CORNWALL COUNCIL** 

lect Title Job No. 6560 LEVALSA, NUNNERY HILL, ST. AUSTELL, CORNWALL

Subject