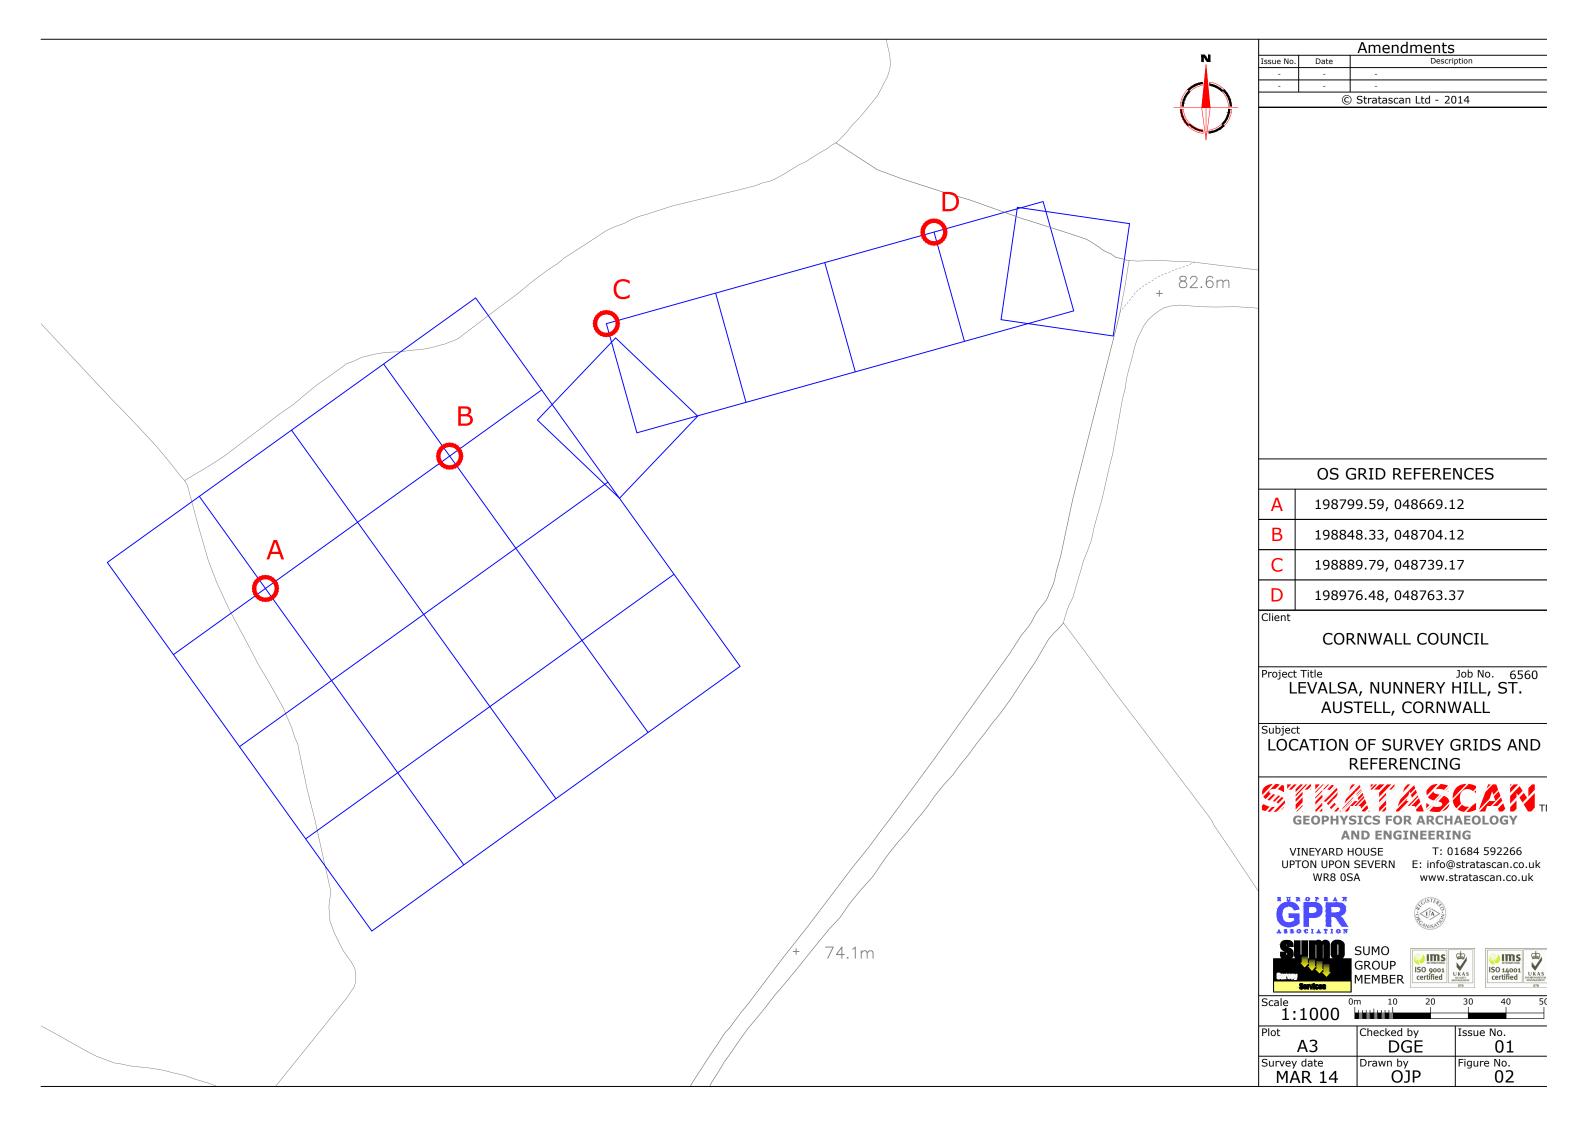

Client

**CORNWALL COUNCIL** 

lect Title Job No. 6560 LEVALSA, NUNNERY HILL, ST. AUSTELL, CORNWALL

Subject