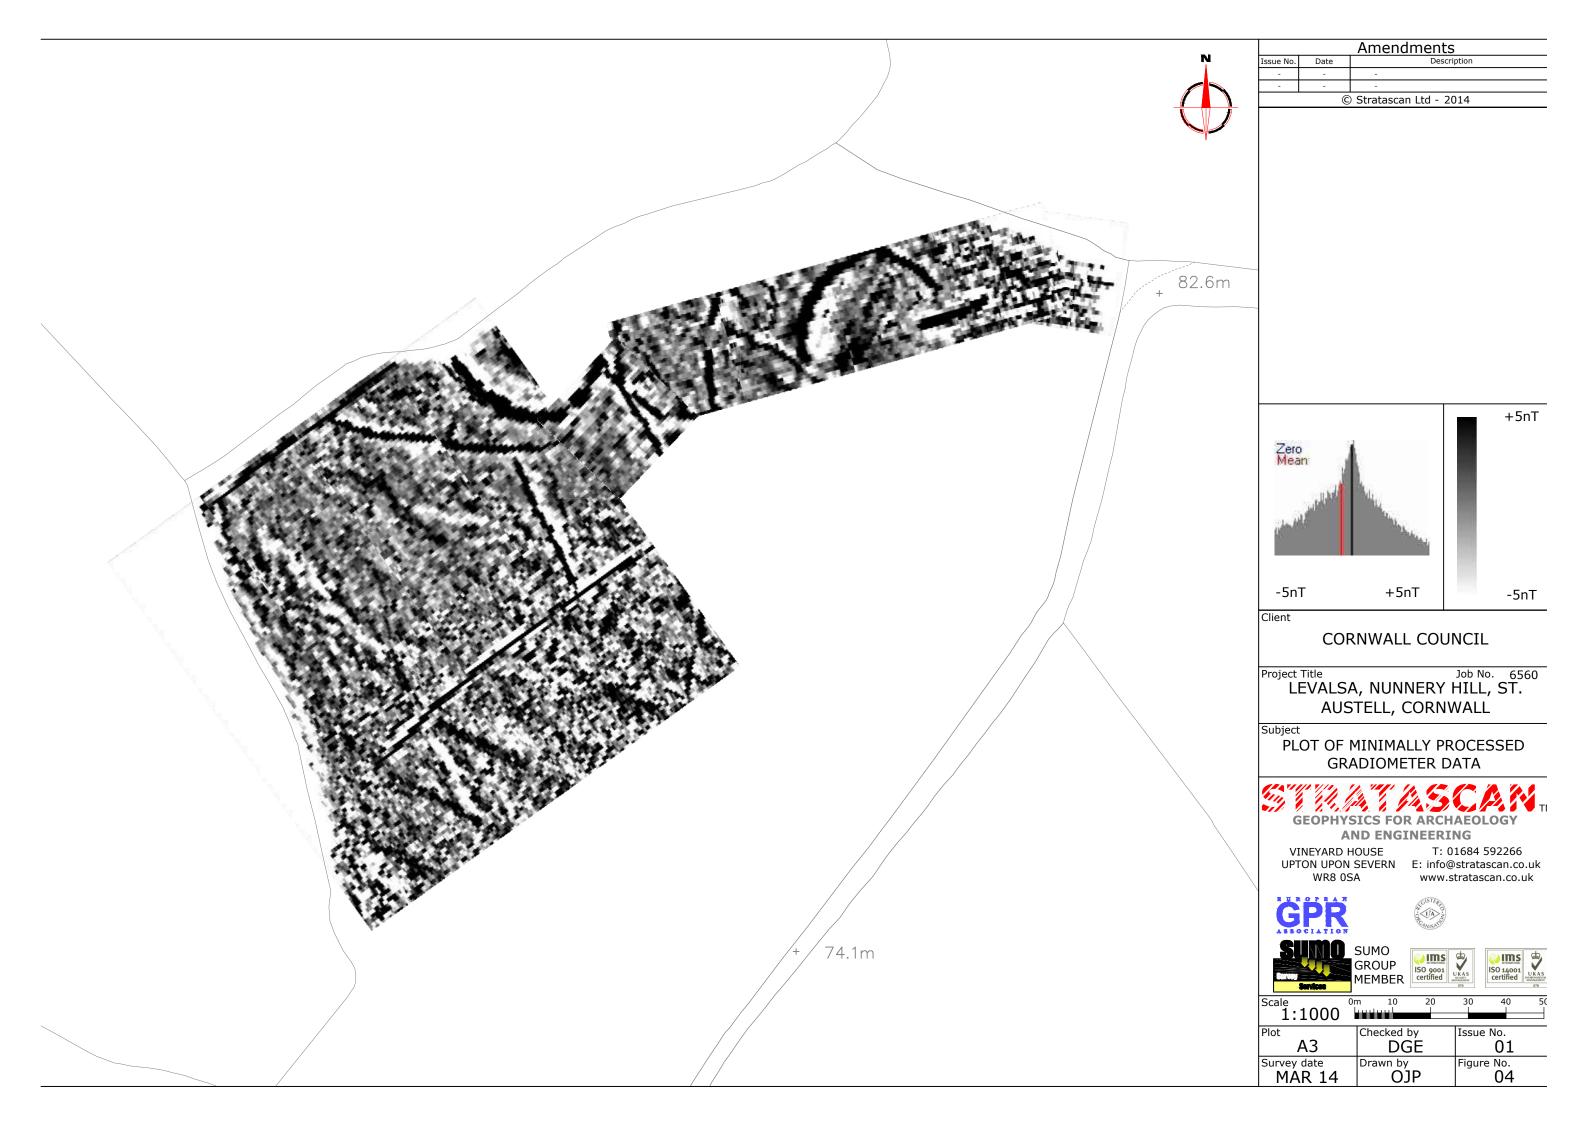

Client

**CORNWALL COUNCIL** 

lect Title Job No. 6560 LEVALSA, NUNNERY HILL, ST. AUSTELL, CORNWALL

Subject