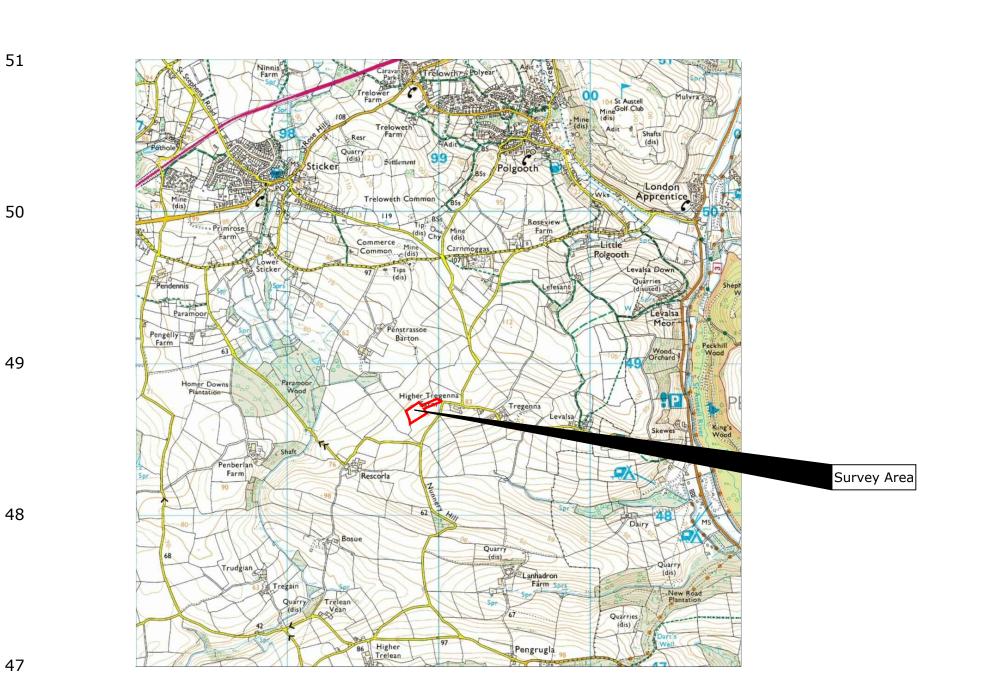

97

98

OS 100km square = SW

99

100

101

Site centred on NGR

SW 198 048

Client

**CORNWALL COUNCIL** 

lect Title Job No. 6560 LEVALSA, NUNNERY HILL, ST. AUSTELL, CORNWALL

Subject

## LOCATION PLAN OF SURVEY AREA

AND ENGINEERING

WR8 0SA

VINEYARD HOUSE T: 01684 592266 UPTON UPON SEVERN E: info@stratascan.co.uk www.stratascan.co.uk

GROUP
MEMBER

| ms<br>9001<br>fied | U KAS<br>QUAITY<br>MANAGEMENT | ISO 14001<br>certified | U KAS<br>ENVERONMENTAL<br>MANAGEMENT |
|--------------------|-------------------------------|------------------------|--------------------------------------|
|                    | 078                           |                        | 078                                  |