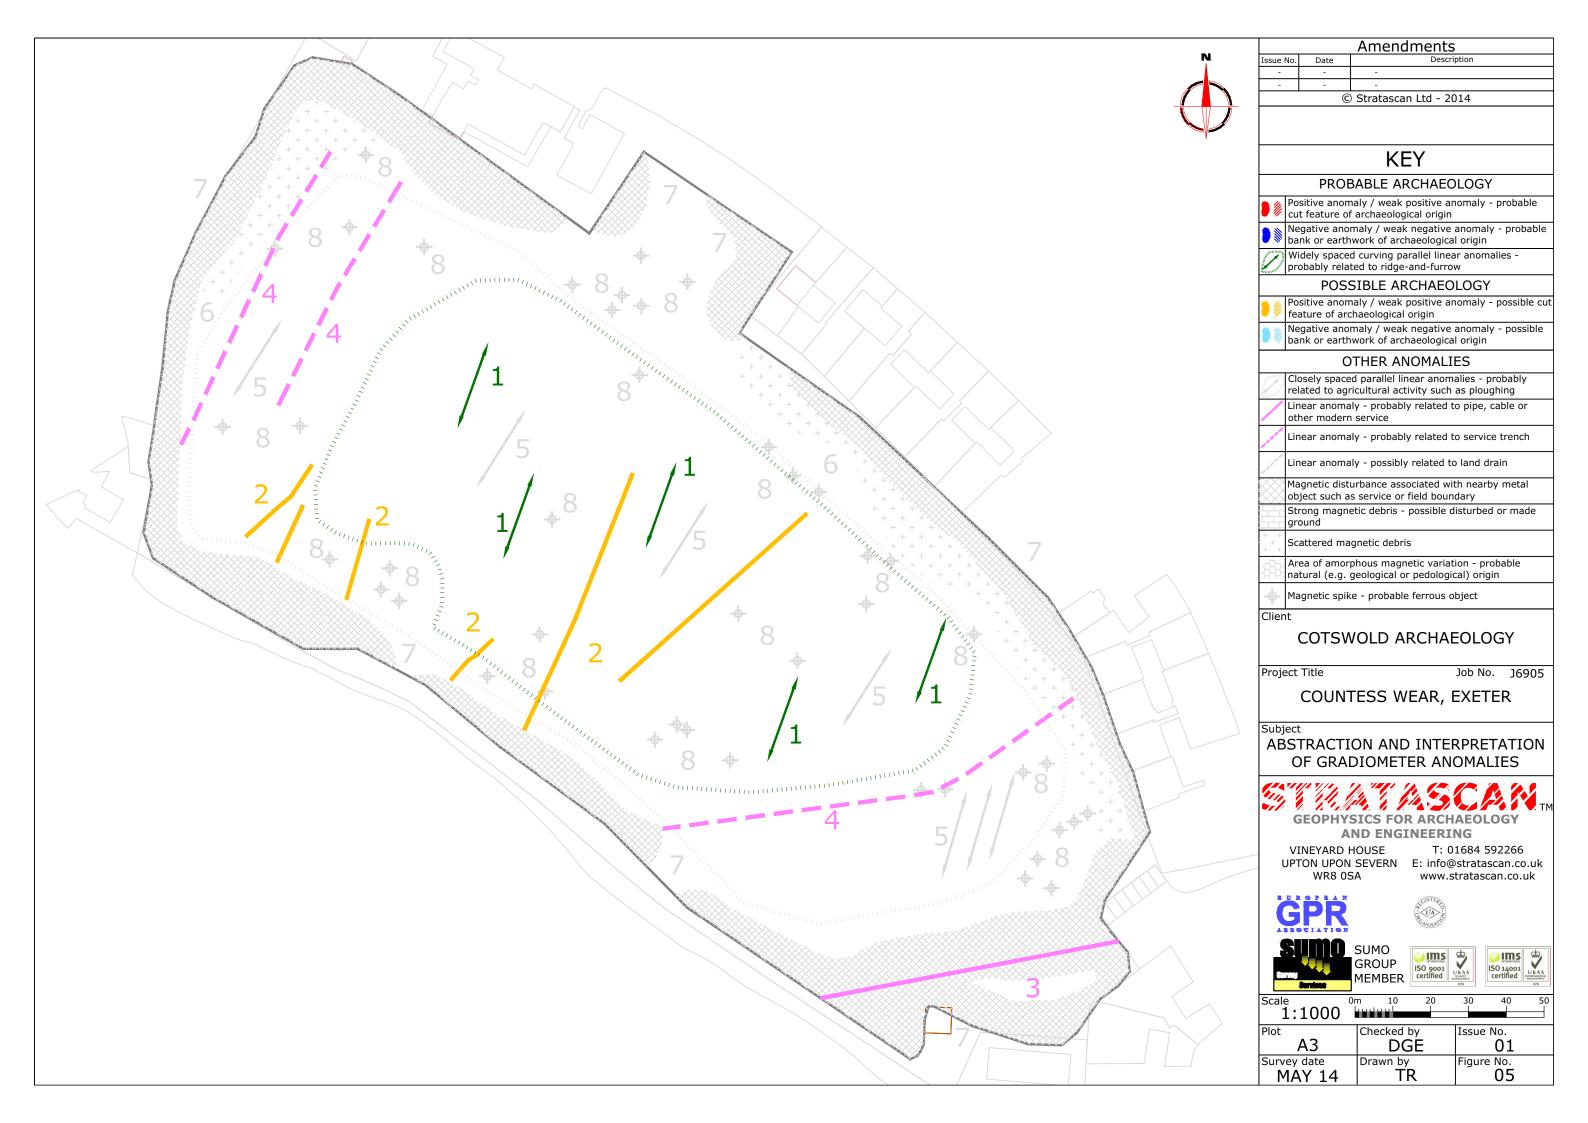

Stationery Office. Crown Copyright reserved. Licence No: AL 50125A Licencee: Stratascan Ltd. Vineyard House Upper Hook Road Upton Upon Severn WR8 0SA

91

90

89

88

87

OS 100km square = SX



96

97

95

94





Site centred on NGR SX 948 893

Client

COTSWOLD ARCHAEOLOGY

Project Title

Job No. J6905

COUNTESS WEAR, EXETER

Subject

LOCATION PLAN OF SURVEY AREA



AND ENGINEERING

VINEYARD HOUSE WR8 0SA

T: 01684 592266 UPTON UPON SEVERN E: info@stratascan.co.uk www.stratascan.co.uk



GROUP MEMBER





| ı ———              |                |               |
|--------------------|----------------|---------------|
| Scale<br>1:25000   | 0m 5           | 500 1000m     |
| Plot<br>A3         | Checked by DGE | Issue No.     |
| Survey date MAY 14 | Drawn by TR    | Figure No. 01 |