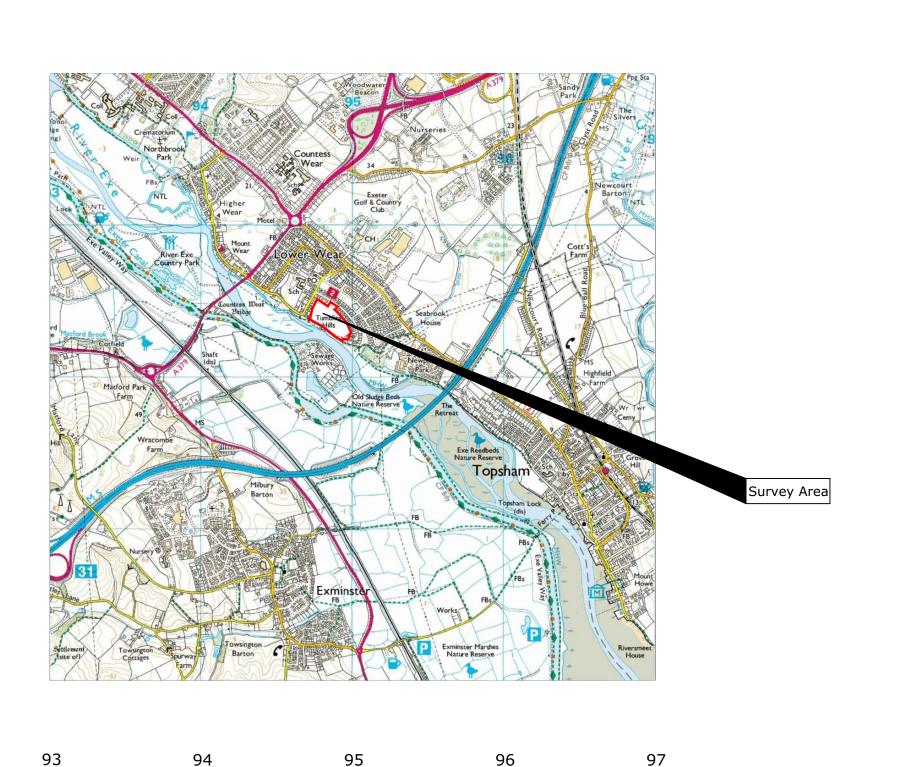

95

94

Site centred on NGR SX 948 893

Client

COTSWOLD ARCHAEOLOGY

Project Title

Job No. J6905

COUNTESS WEAR, EXETER

Subject

LOCATION PLAN OF SURVEY AREA

AND ENGINEERING

VINEYARD HOUSE WR8 0SA

T: 01684 592266 UPTON UPON SEVERN E: info@stratascan.co.uk www.stratascan.co.uk

GROUP MEMBER

| ı ———              |                |               |
|--------------------|----------------|---------------|
| Scale<br>1:25000   | 0m 5           | 500 1000m     |
| Plot<br>A3         | Checked by DGE | Issue No.     |
| Survey date MAY 14 | Drawn by TR    | Figure No. 01 |