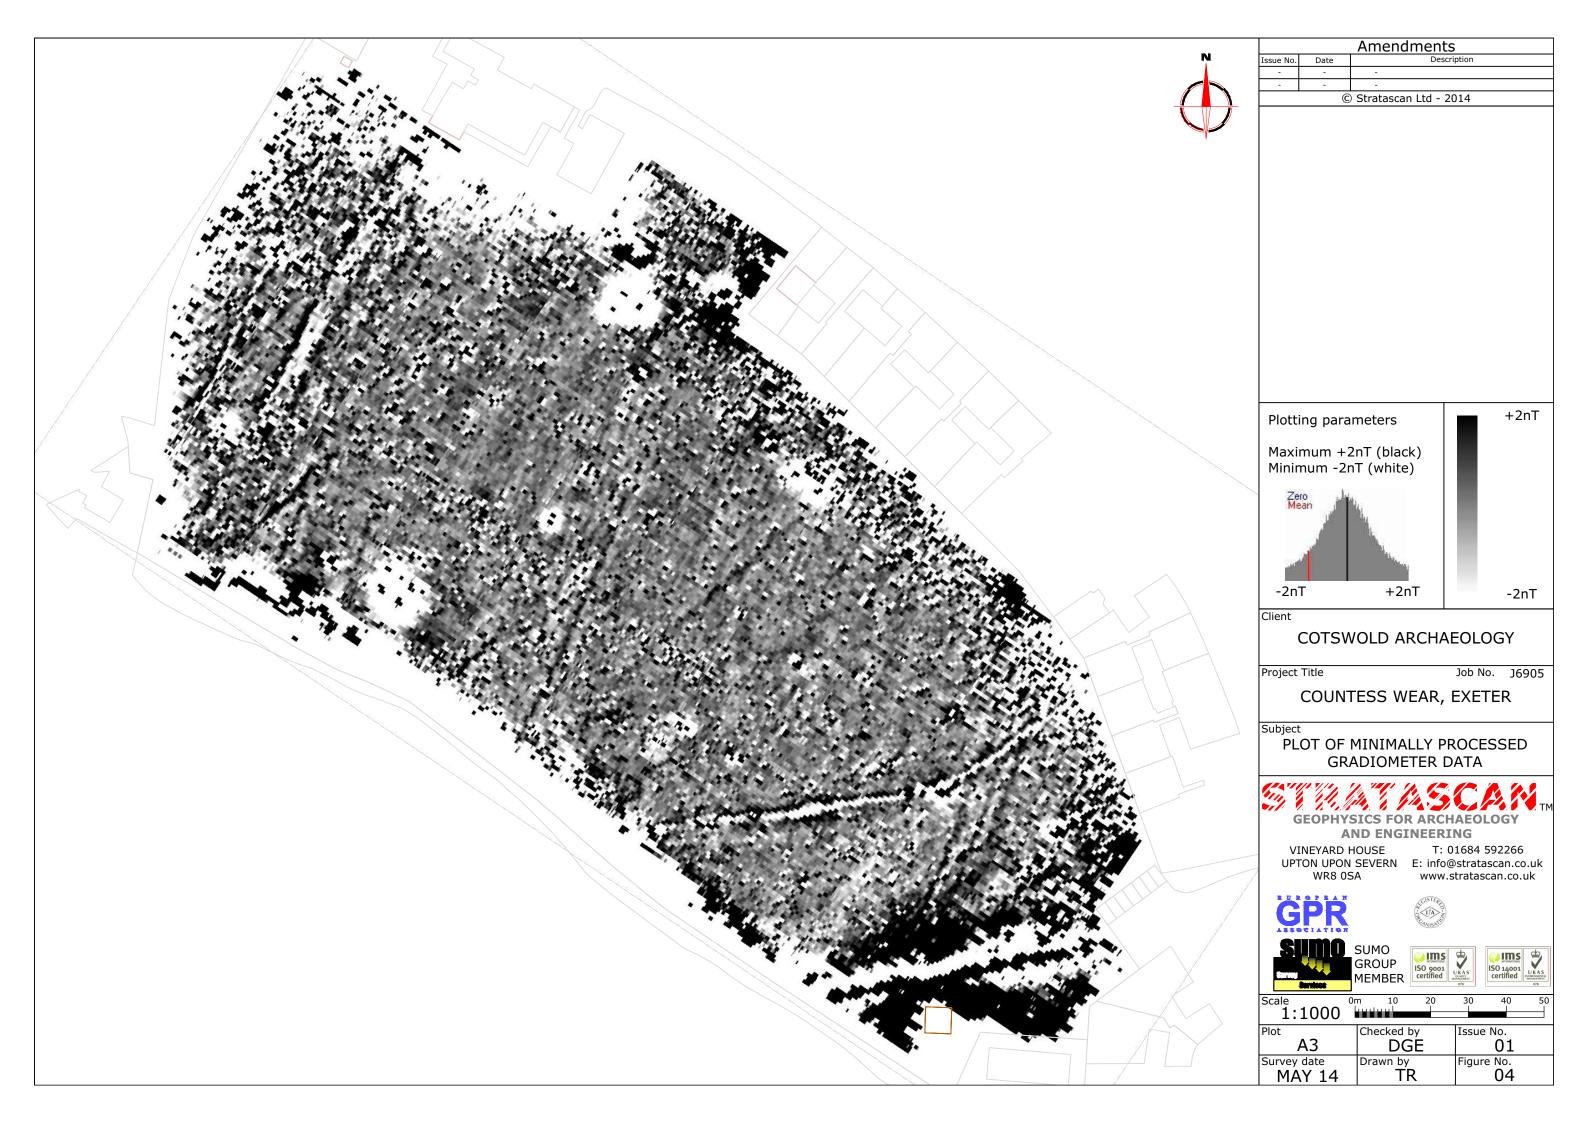

Subject

LOCATION PLAN OF SURVEY AREA

AND ENGINEERING

VINEYARD HOUSE WR8 0SA

T: 01684 592266 UPTON UPON SEVERN E: info@stratascan.co.uk www.stratascan.co.uk

GROUP MEMBER

| ı ———              |                |               |
|--------------------|----------------|---------------|
| Scale<br>1:25000   | 0m 5           | 500 1000m     |
| Plot<br>A3         | Checked by DGE | Issue No.     |
| Survey date MAY 14 | Drawn by TR    | Figure No. 01 |