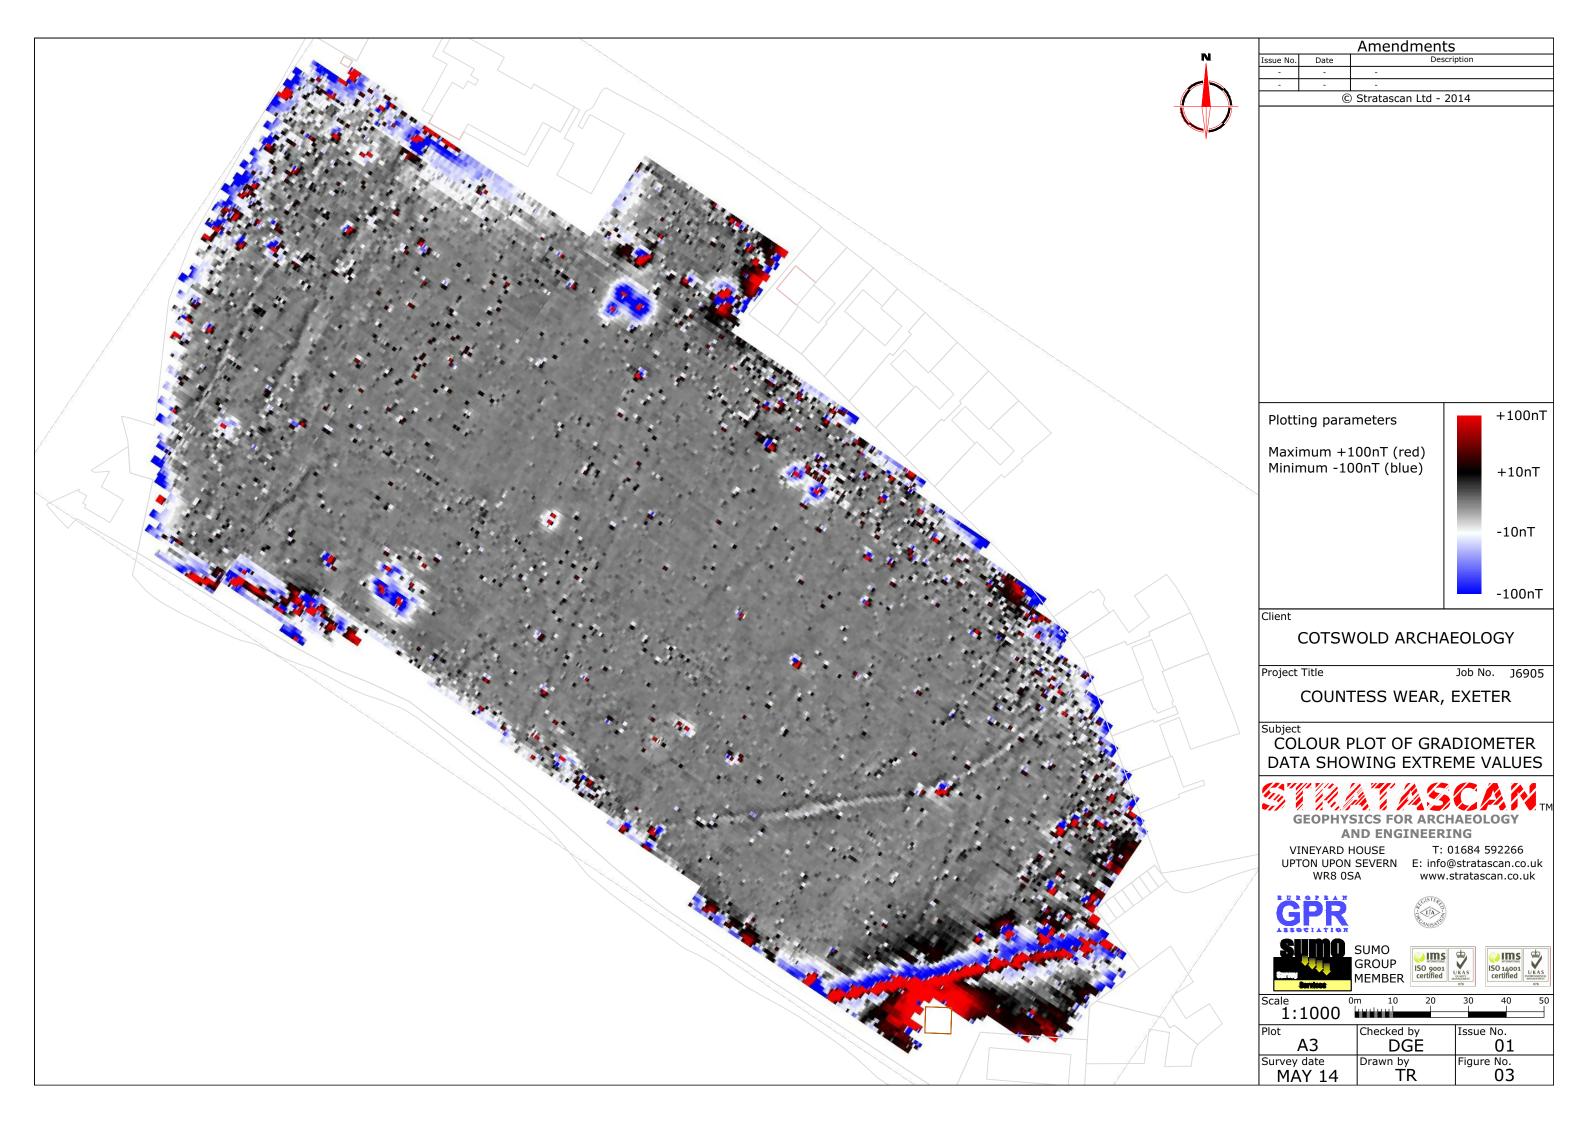

Subject

LOCATION PLAN OF SURVEY AREA

AND ENGINEERING

VINEYARD HOUSE WR8 0SA

T: 01684 592266 UPTON UPON SEVERN E: info@stratascan.co.uk www.stratascan.co.uk

GROUP MEMBER

| ı ———              |                |               |
|--------------------|----------------|---------------|
| Scale<br>1:25000   | 0m 5           | 500 1000m     |
| Plot<br>A3         | Checked by DGE | Issue No.     |
| Survey date MAY 14 | Drawn by TR    | Figure No. 01 |