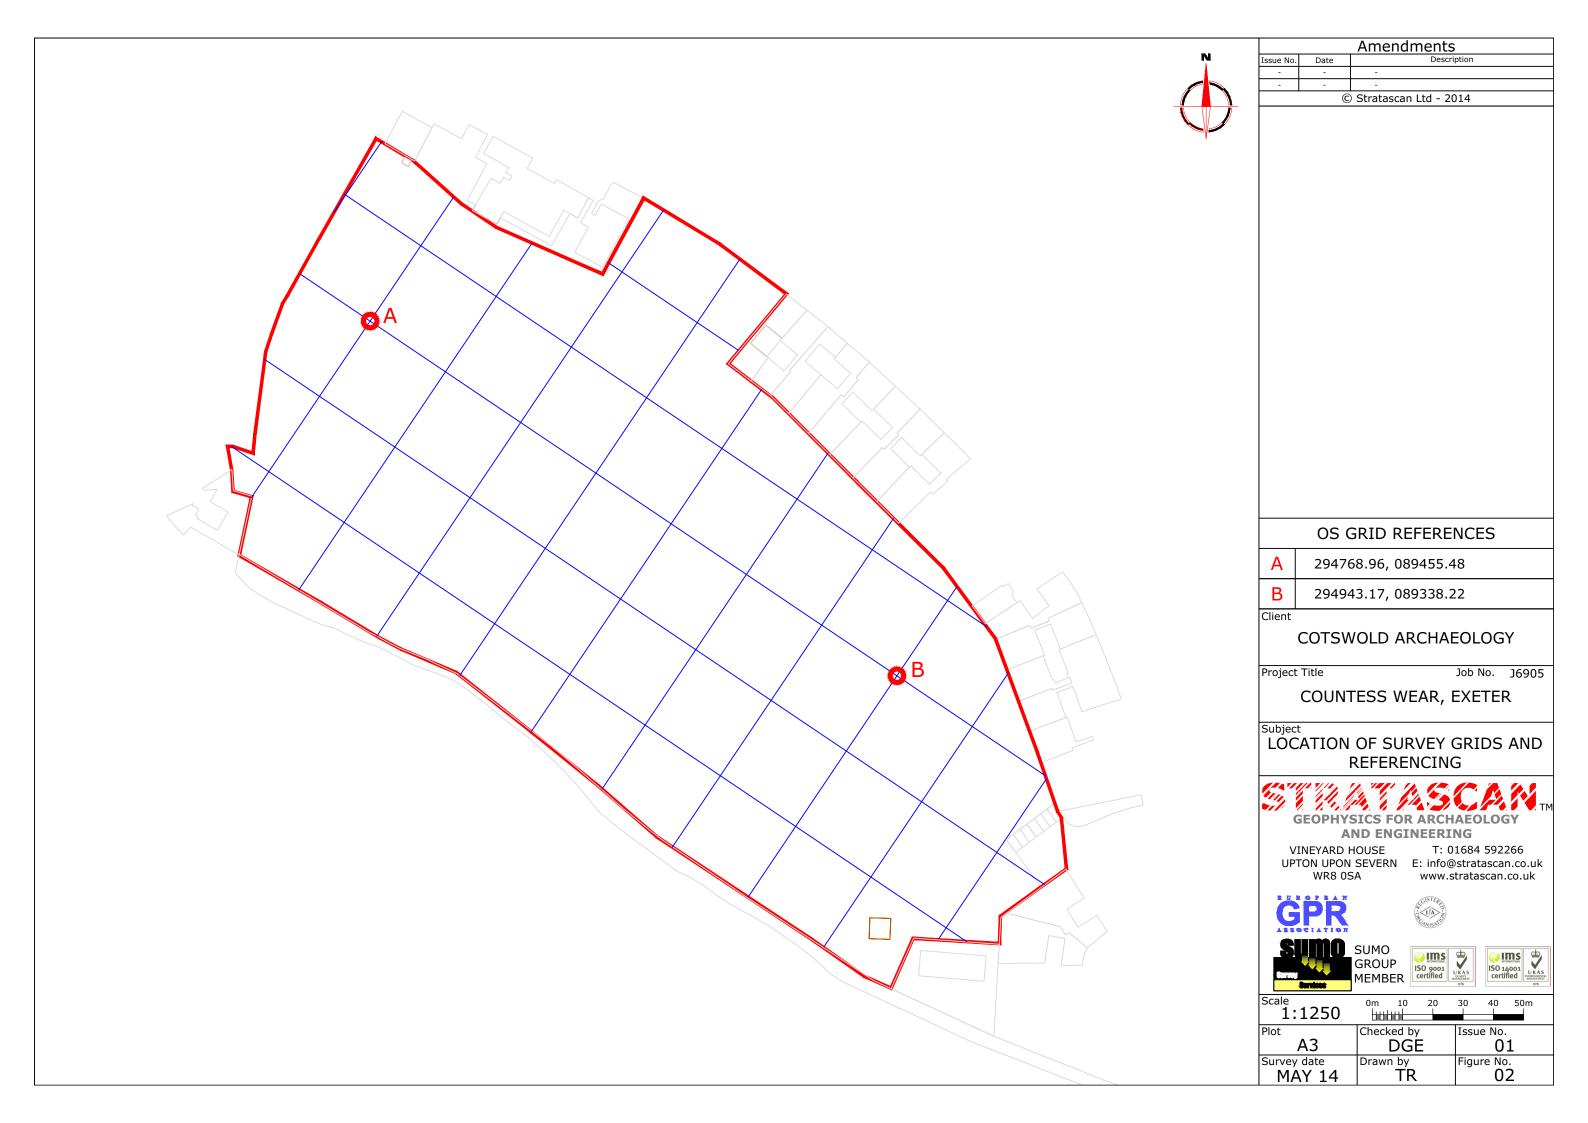

Subject

LOCATION PLAN OF SURVEY AREA

AND ENGINEERING

VINEYARD HOUSE WR8 0SA

T: 01684 592266 UPTON UPON SEVERN E: info@stratascan.co.uk www.stratascan.co.uk

GROUP MEMBER

| ı ———              |                |               |
|--------------------|----------------|---------------|
| Scale<br>1:25000   | 0m 5           | 500 1000m     |
| Plot<br>A3         | Checked by DGE | Issue No.     |
| Survey date MAY 14 | Drawn by TR    | Figure No. 01 |