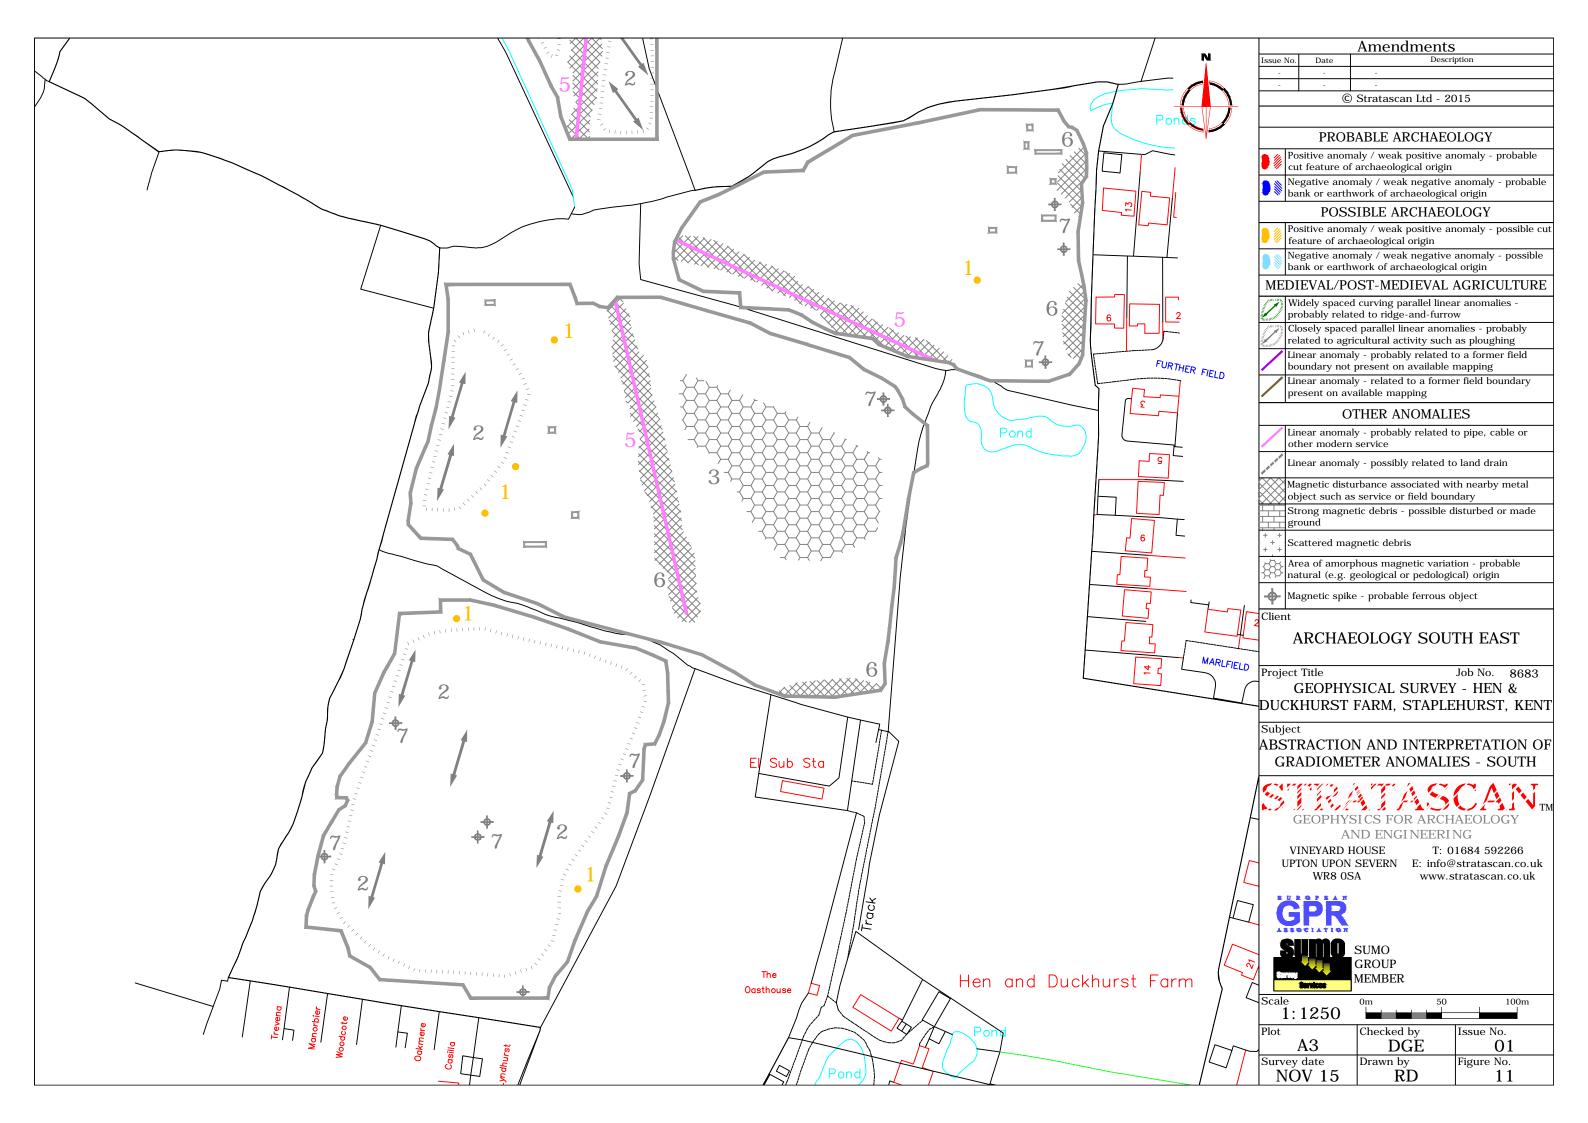

itle Job No. 8683 GEOPHYSICAL SURVEY - HEN & DUCKHURST FARM, STAPLEHURST, KENT

Subject

LOCATION PLAN OF SURVEY AREA



AND ENGINEERING

VINEYARD HOUSE

T: 01684 592266 UPTON UPON SEVERN E: info@stratascan.co.uk www.stratascan.co.uk





GROUP
MEMBER



| ns<br>oo1<br>ed | U KAS<br>QUAITY<br>MANGGMENT | ISO 14001<br>certified | U KA S |
|-----------------|------------------------------|------------------------|--------|
|                 | 078                          |                        | 078    |

| Scale 1:25000 | 0m 500         | 1000m      |  |  |
|---------------|----------------|------------|--|--|
| Plot A3       | Checked by DGE | Issue No.  |  |  |
| Survey date   | Drawn by       | Figure No. |  |  |
| NOV 15        | RD             | 01         |  |  |