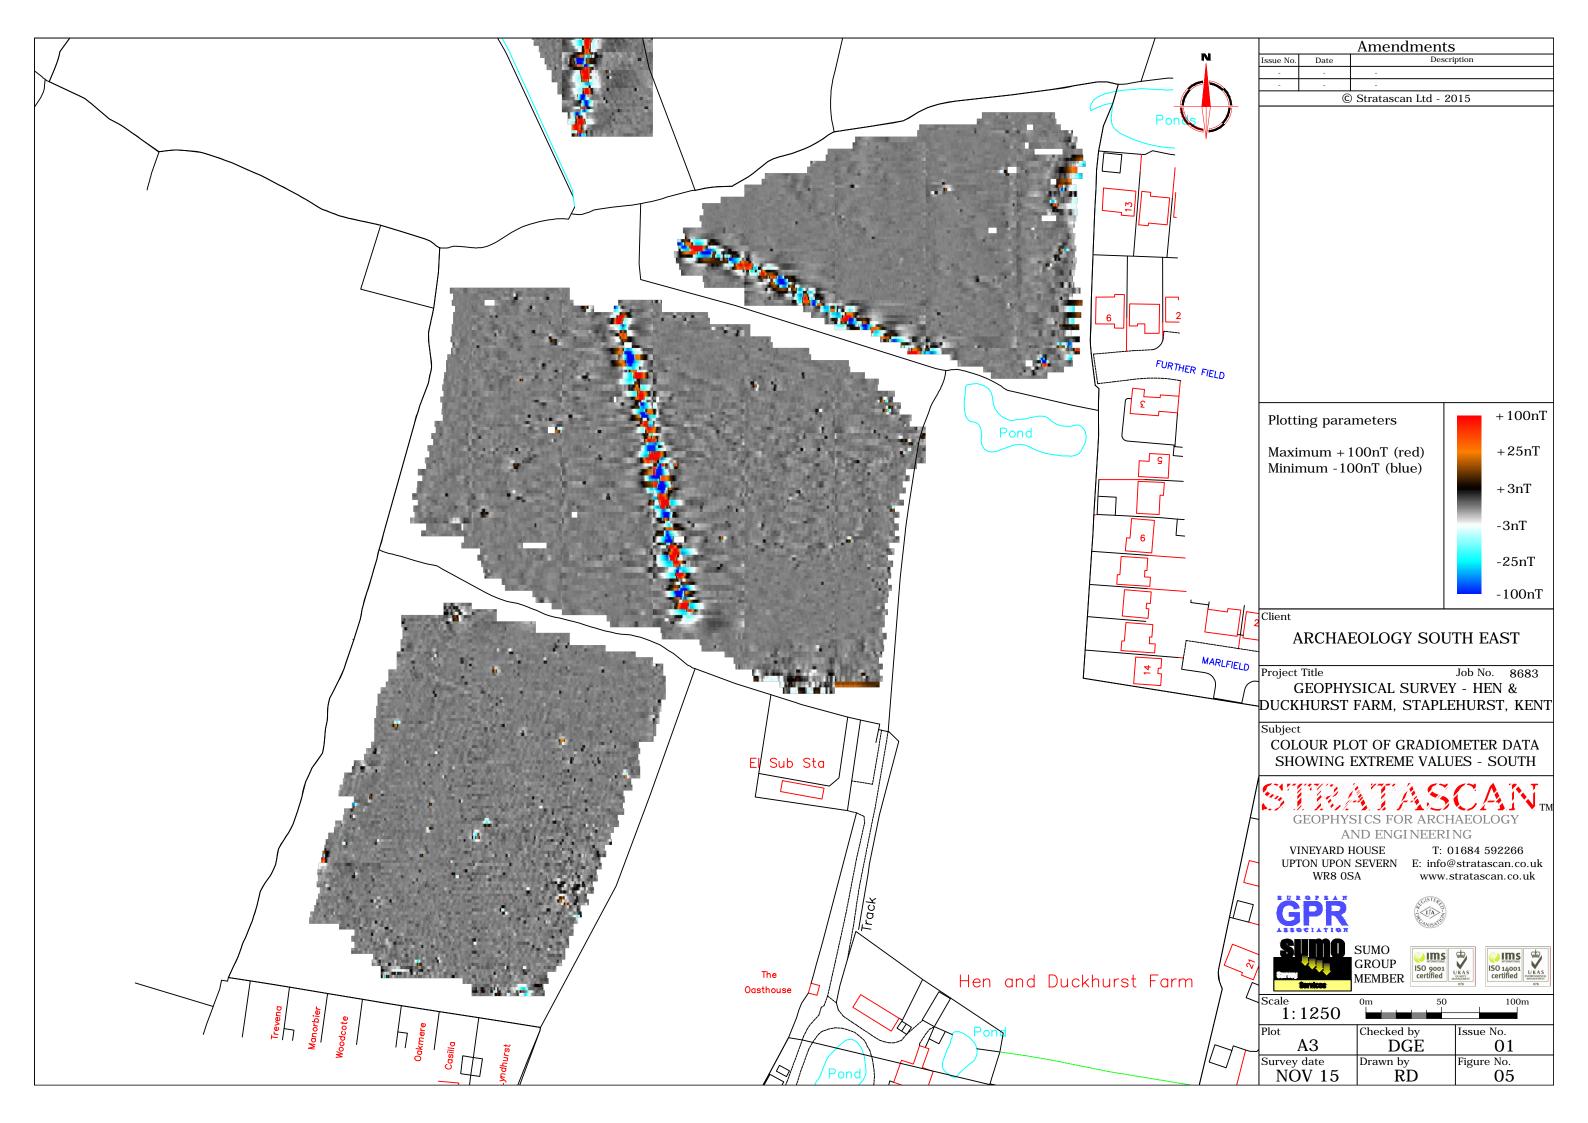

OS 100km square = TQ

Site centred on NGR

TQ 780 440

Client

ARCHAEOLOGY SOUTH EAST

Project Title Job No. 8683 GEOPHYSICAL SURVEY - HEN & DUCKHURST FARM, STAPLEHURST, KENT

Subject

LOCATION PLAN OF SURVEY AREA