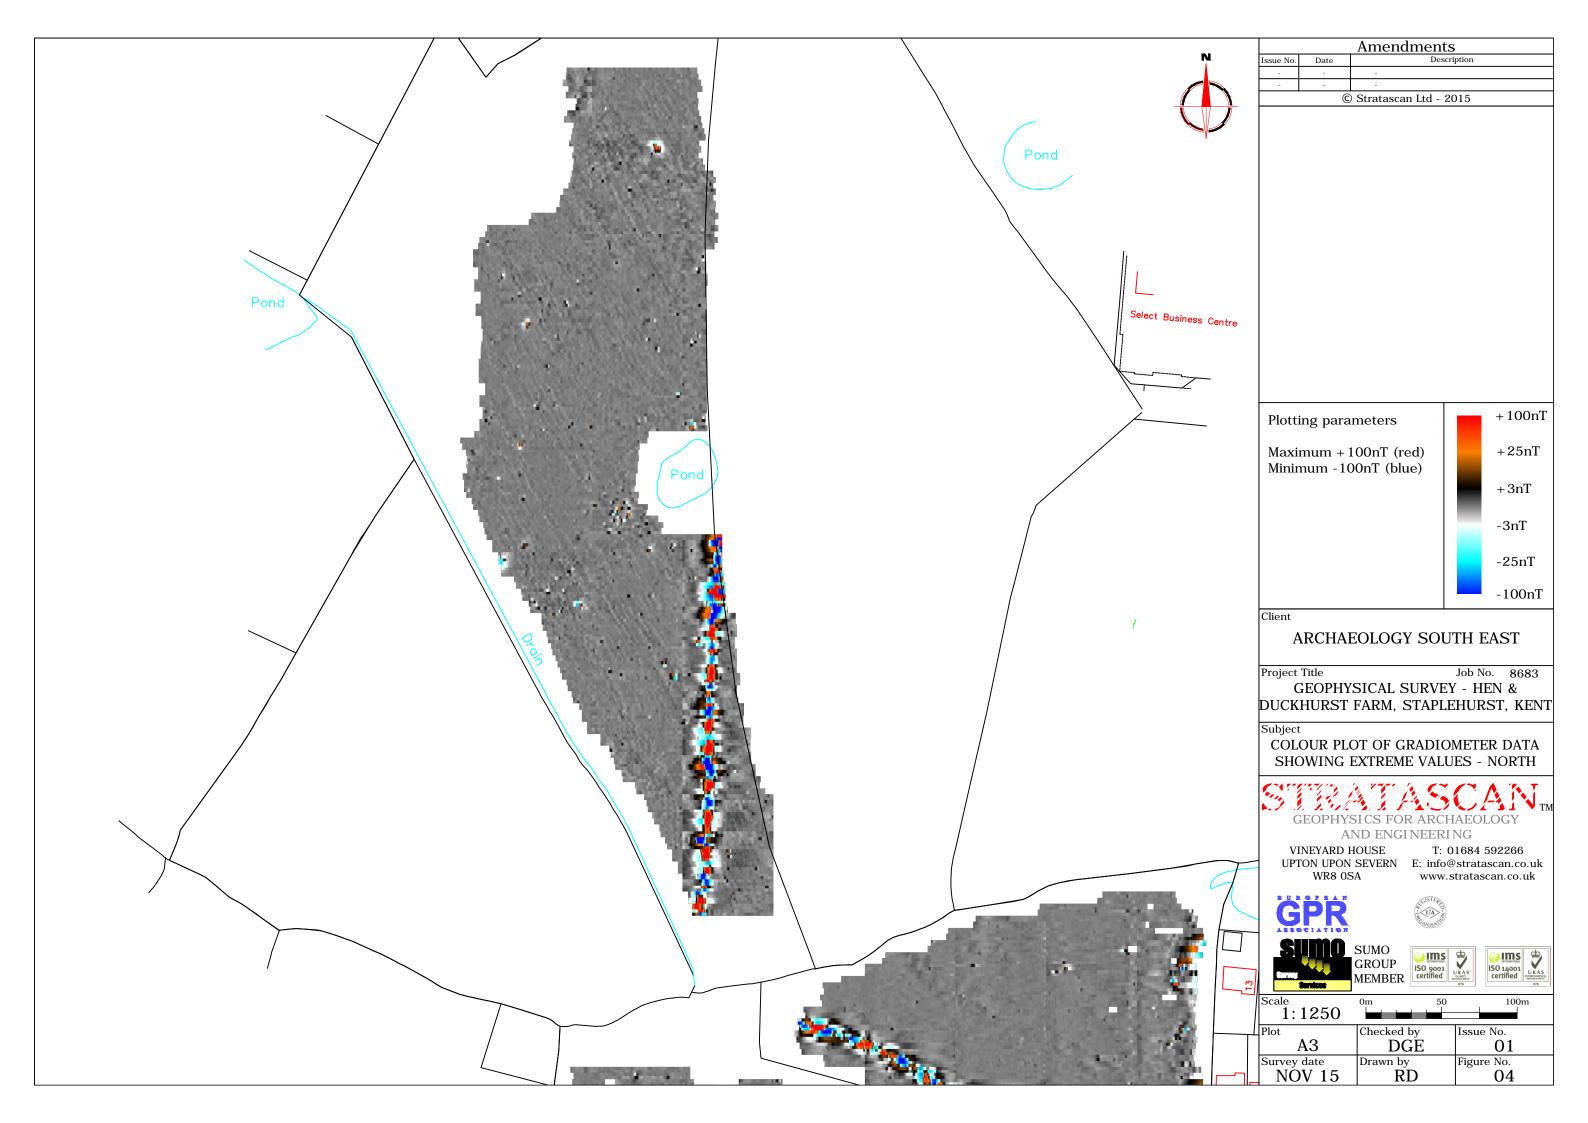

OS 100km square = TQ

Site centred on NGR

TQ 780 440

Client

ARCHAEOLOGY SOUTH EAST

Project Title Job No. 8683 GEOPHYSICAL SURVEY - HEN & DUCKHURST FARM, STAPLEHURST, KENT

Subject

LOCATION PLAN OF SURVEY AREA