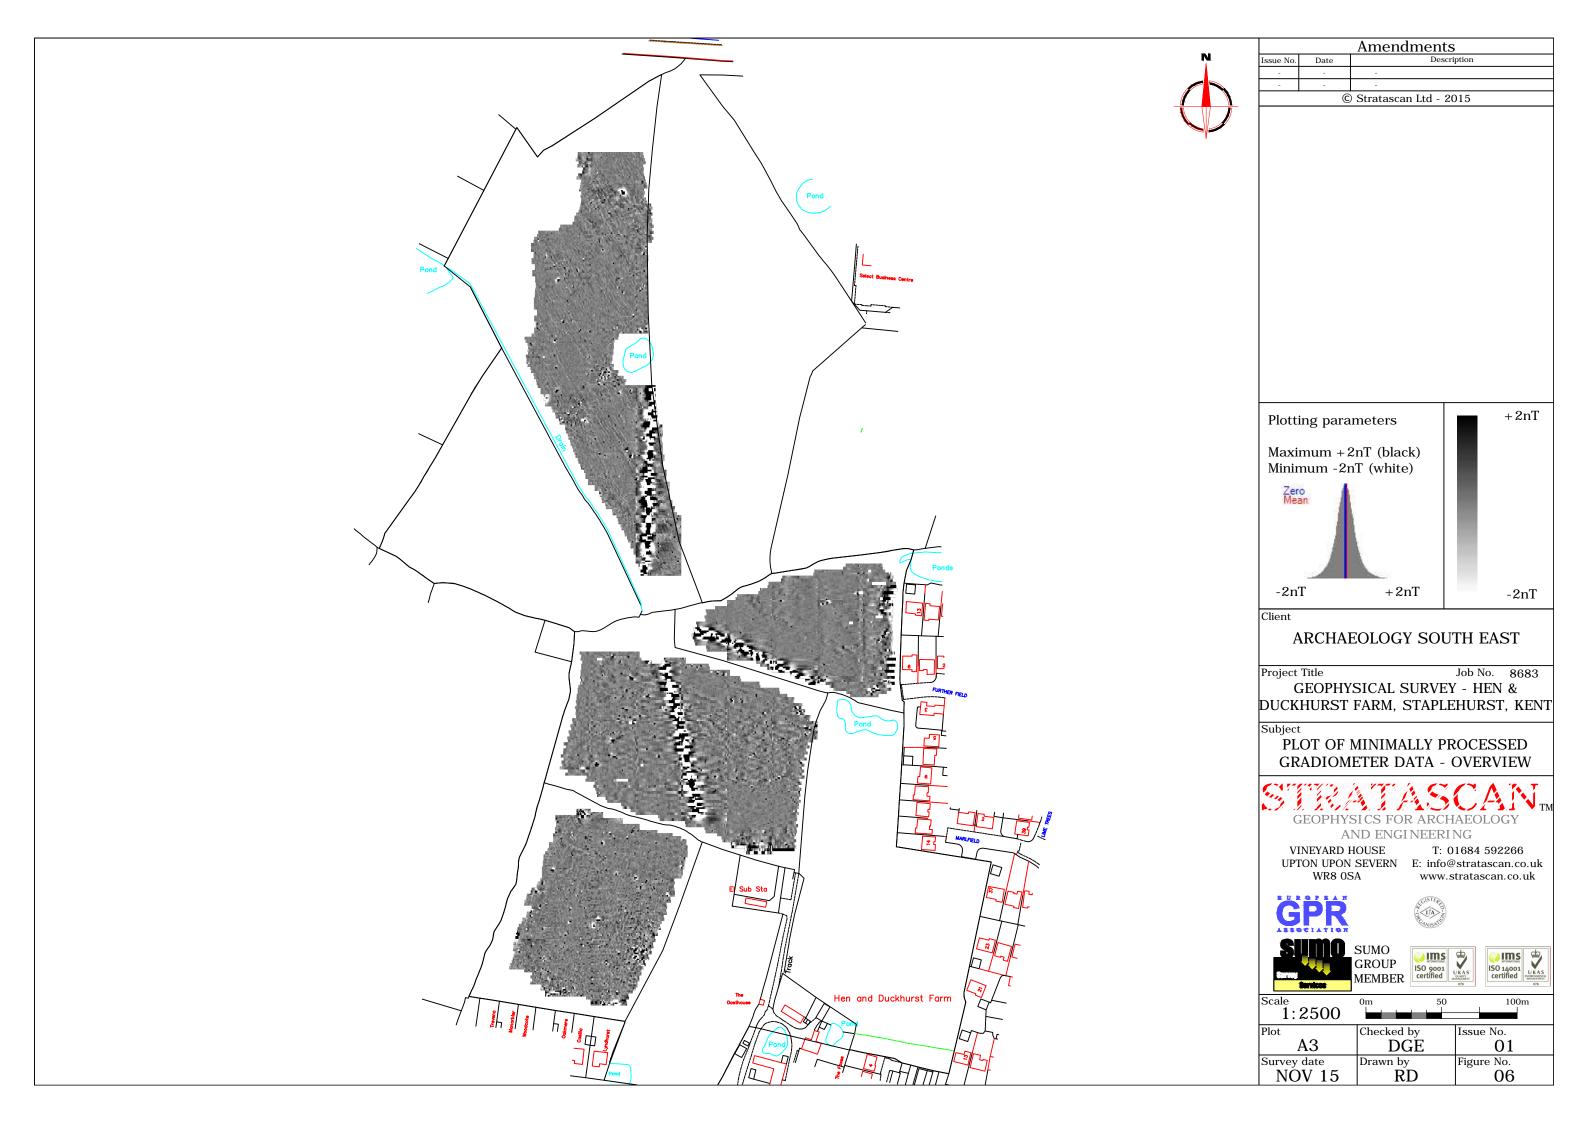

Project Title Job No. 8683 GEOPHYSICAL SURVEY - HEN & DUCKHURST FARM, STAPLEHURST, KENT

Subject

LOCATION PLAN OF SURVEY AREA



AND ENGINEERING

VINEYARD HOUSE

T: 01684 592266 UPTON UPON SEVERN E: info@stratascan.co.uk www.stratascan.co.uk





GROUP
MEMBER



| ns<br>oo1<br>ed | U KAS<br>QUAITY<br>MANGGMENT | ISO 14001<br>certified | U KA S |
|-----------------|------------------------------|------------------------|--------|
|                 | 078                          |                        | 078    |

| Scale 1:25000 | 0m 500         | 1000m      |  |  |
|---------------|----------------|------------|--|--|
| Plot A3       | Checked by DGE | Issue No.  |  |  |
| Survey date   | Drawn by       | Figure No. |  |  |
| NOV 15        | RD             | 01         |  |  |