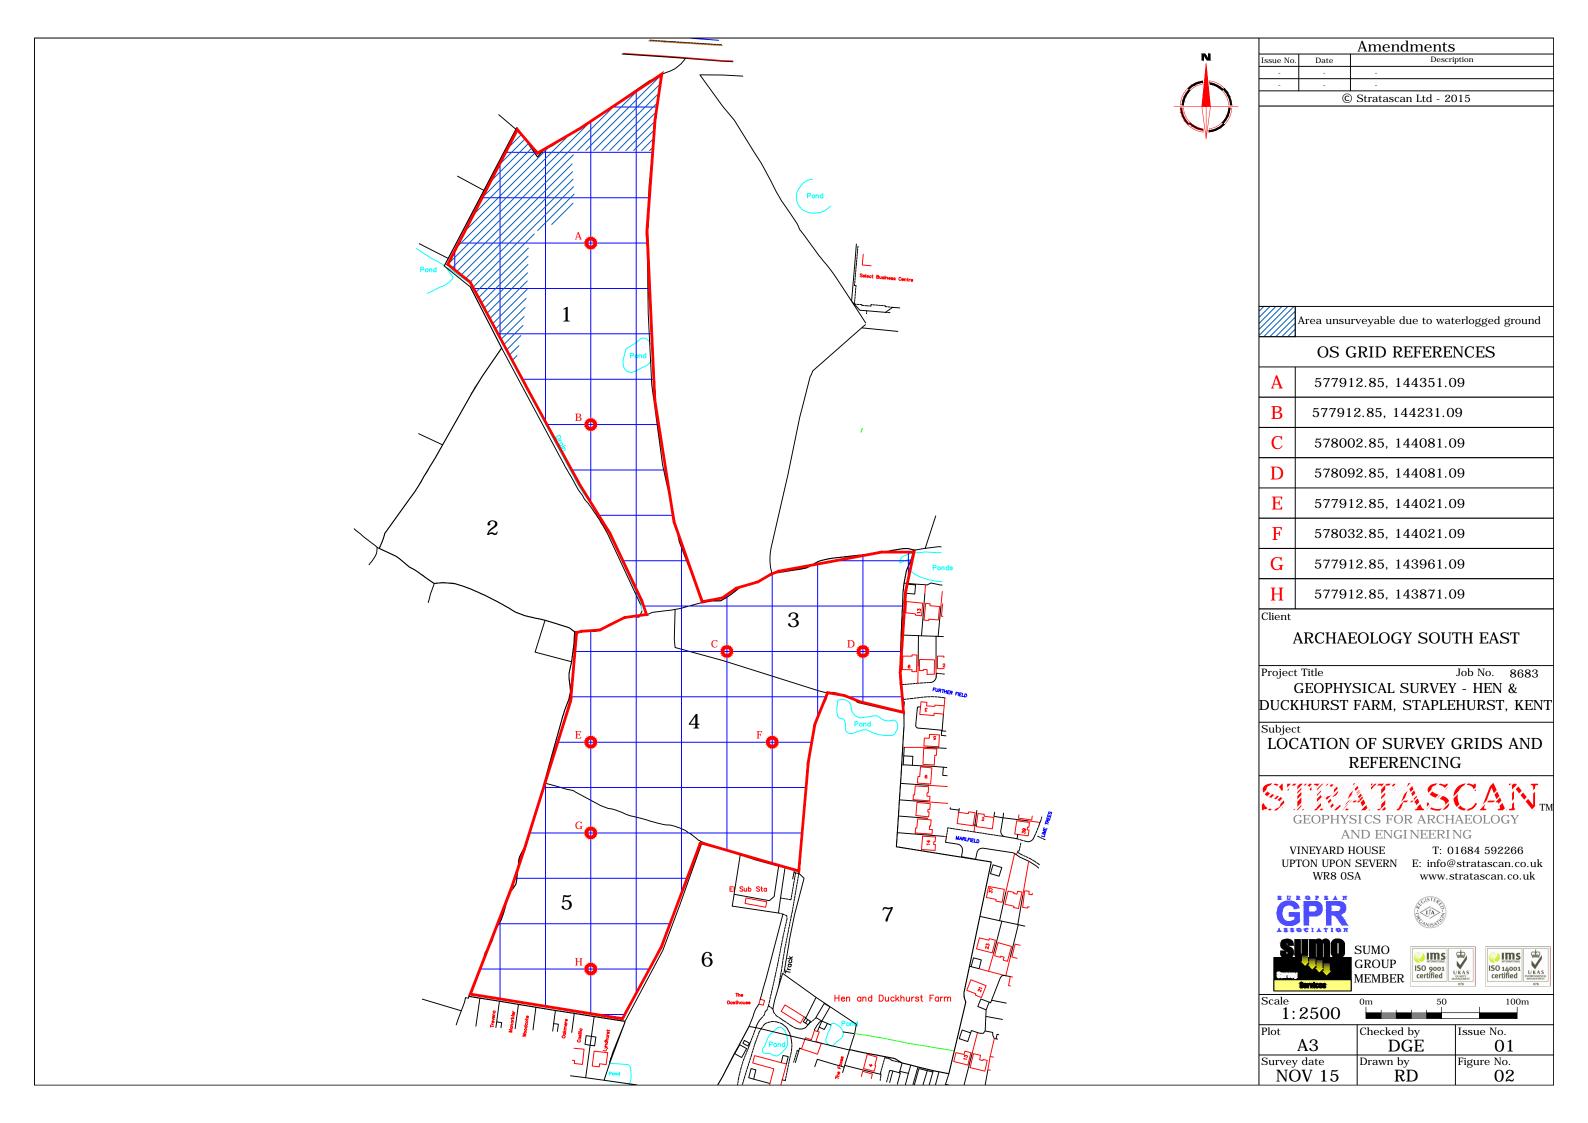

OS 100km square = TQ

Site centred on NGR

TQ 780 440

Client

ARCHAEOLOGY SOUTH EAST

Project Title Job No. 8683 GEOPHYSICAL SURVEY - HEN & DUCKHURST FARM, STAPLEHURST, KENT

Subject

LOCATION PLAN OF SURVEY AREA