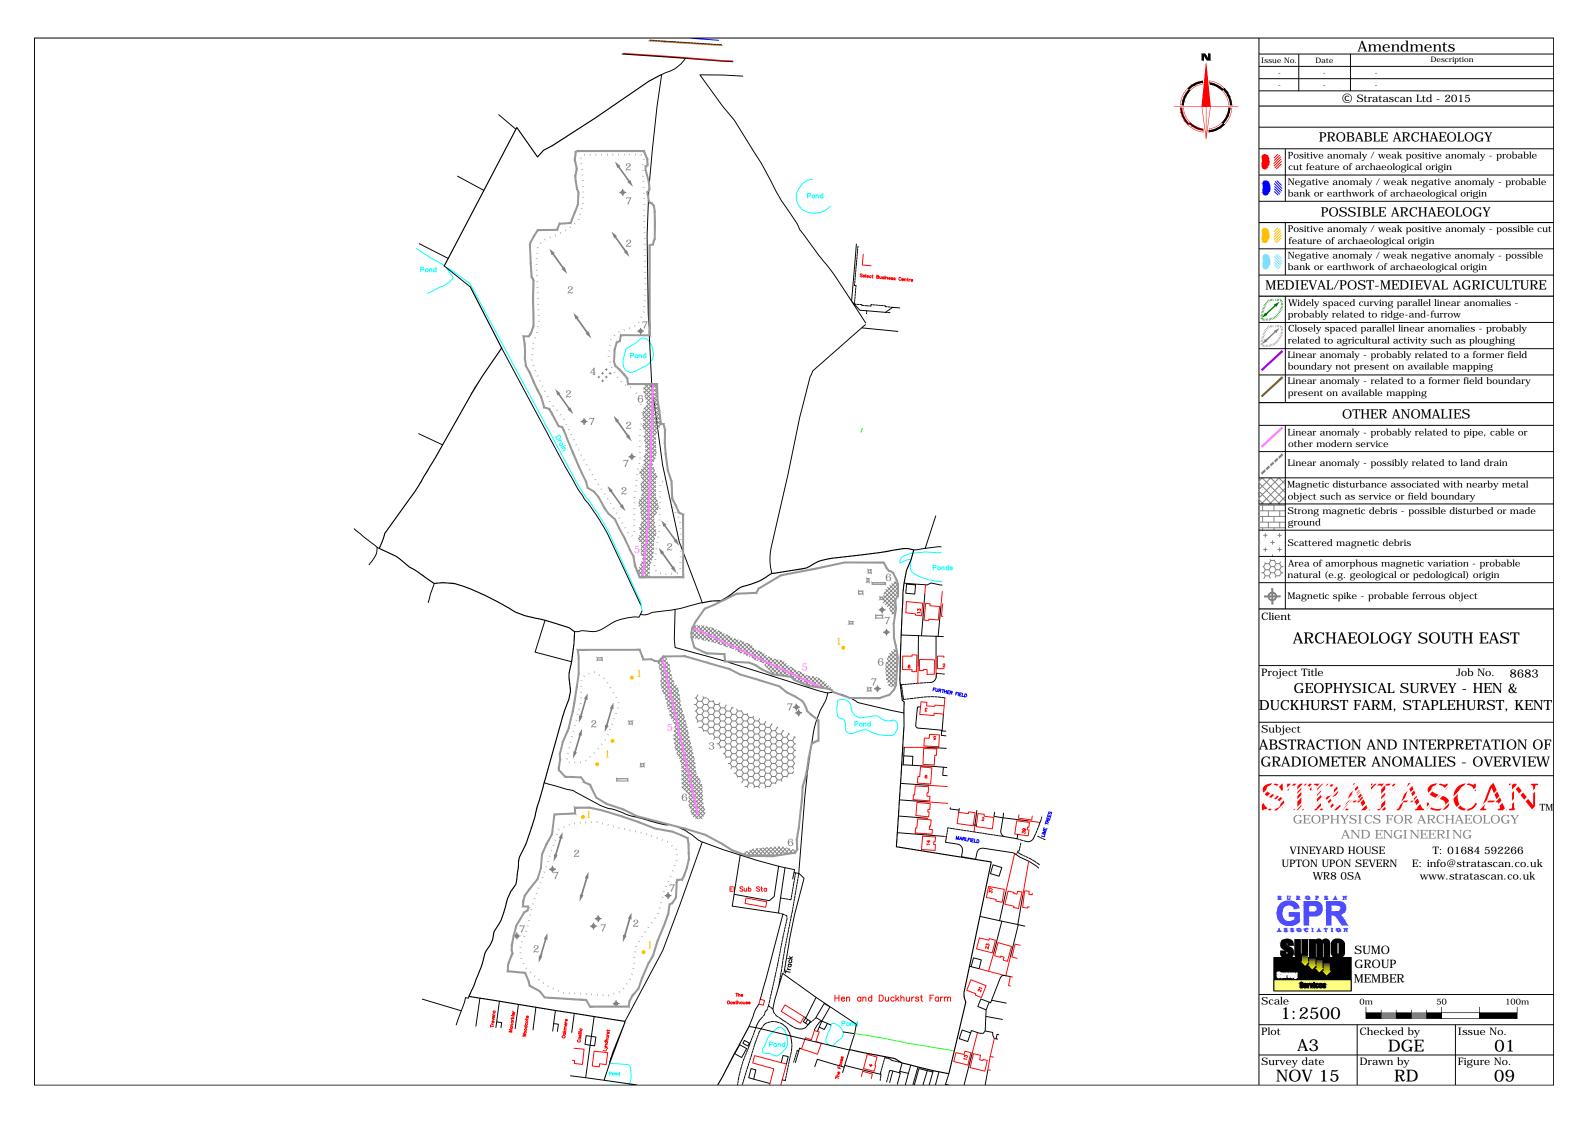

ct Title Job No. 8683 GEOPHYSICAL SURVEY - HEN & DUCKHURST FARM, STAPLEHURST, KENT

Subject

LOCATION PLAN OF SURVEY AREA



AND ENGINEERING

VINEYARD HOUSE

T: 01684 592266 UPTON UPON SEVERN E: info@stratascan.co.uk www.stratascan.co.uk





GROUP
MEMBER



| ns<br>oo1<br>ed | U KAS<br>QUAITY<br>MANGGMENT | ISO 14001<br>certified | U KA S |
|-----------------|------------------------------|------------------------|--------|
|                 | 078                          |                        | 078    |

| Scale 1:25000 | 0m 500         | 1000m      |  |  |
|---------------|----------------|------------|--|--|
| Plot A3       | Checked by DGE | Issue No.  |  |  |
| Survey date   | Drawn by       | Figure No. |  |  |
| NOV 15        | RD             | 01         |  |  |