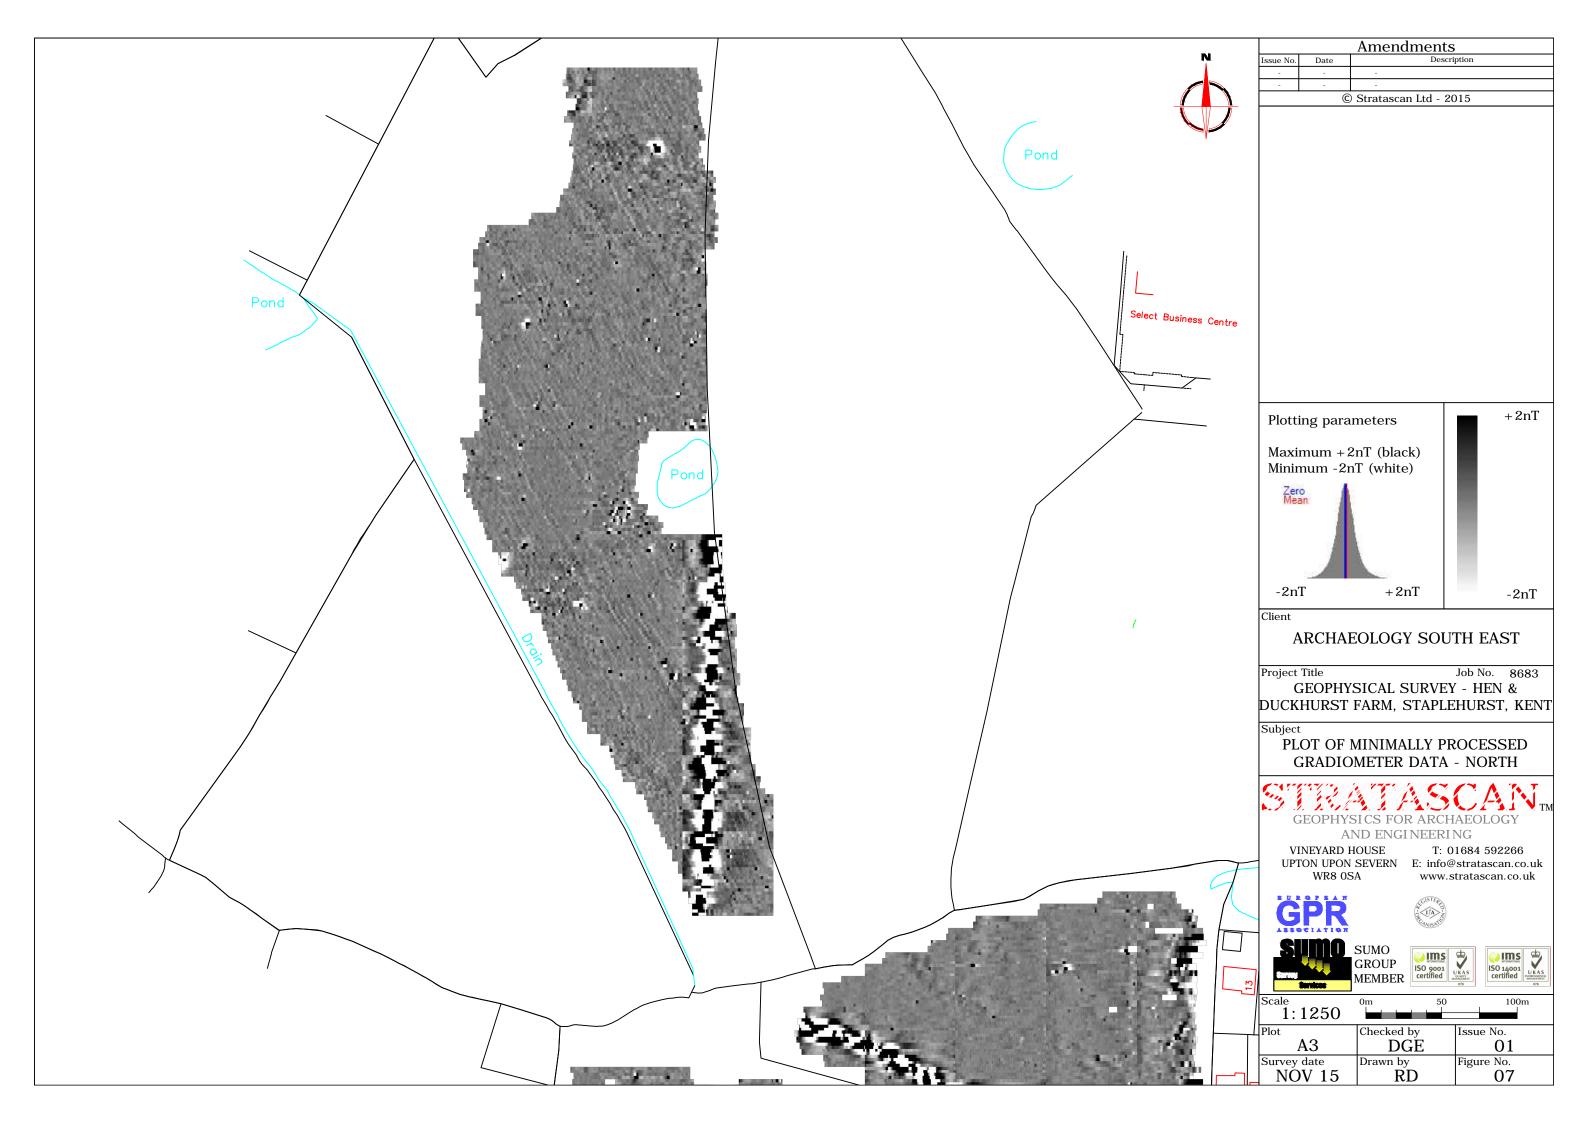

roject Title Job No. 8683 GEOPHYSICAL SURVEY - HEN & DUCKHURST FARM, STAPLEHURST, KENT

Subject

LOCATION PLAN OF SURVEY AREA



AND ENGINEERING

VINEYARD HOUSE

T: 01684 592266 UPTON UPON SEVERN E: info@stratascan.co.uk www.stratascan.co.uk





GROUP
MEMBER



| ns<br>oo1<br>ed | U KAS<br>QUAITY<br>MANGGMENT | ISO 14001<br>certified | U KA S |
|-----------------|------------------------------|------------------------|--------|
|                 | 078                          |                        | 078    |

| Scale 1:25000 | 0m 500         | 1000m      |  |  |
|---------------|----------------|------------|--|--|
| Plot A3       | Checked by DGE | Issue No.  |  |  |
| Survey date   | Drawn by       | Figure No. |  |  |
| NOV 15        | RD             | 01         |  |  |