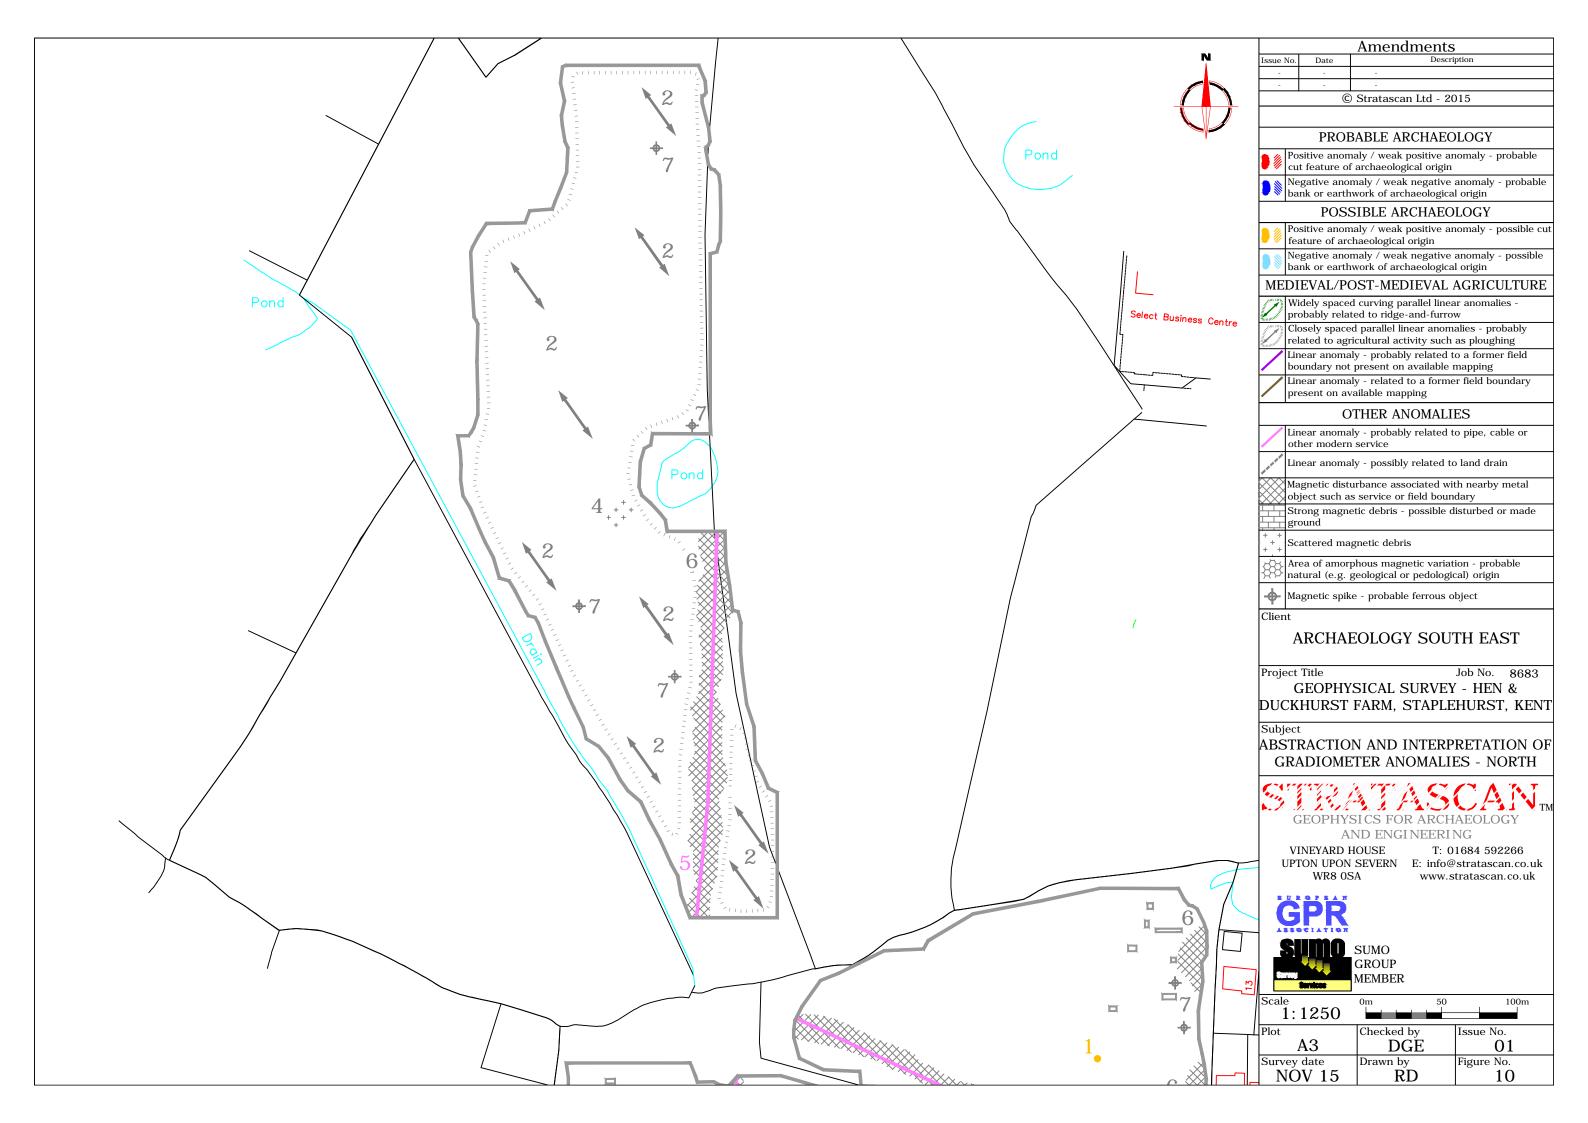

Title Job No. 8683 GEOPHYSICAL SURVEY - HEN & DUCKHURST FARM, STAPLEHURST, KENT

Subject

LOCATION PLAN OF SURVEY AREA



AND ENGINEERING

VINEYARD HOUSE

T: 01684 592266 UPTON UPON SEVERN E: info@stratascan.co.uk www.stratascan.co.uk





GROUP
MEMBER



| ns<br>oo1<br>ed | U KAS<br>QUAITY<br>MANGGMENT | ISO 14001<br>certified | U KA S |
|-----------------|------------------------------|------------------------|--------|
|                 | 078                          |                        | 078    |

| Scale 1:25000 | 0m 500         | 1000m      |  |  |
|---------------|----------------|------------|--|--|
| Plot A3       | Checked by DGE | Issue No.  |  |  |
| Survey date   | Drawn by       | Figure No. |  |  |
| NOV 15        | RD             | 01         |  |  |