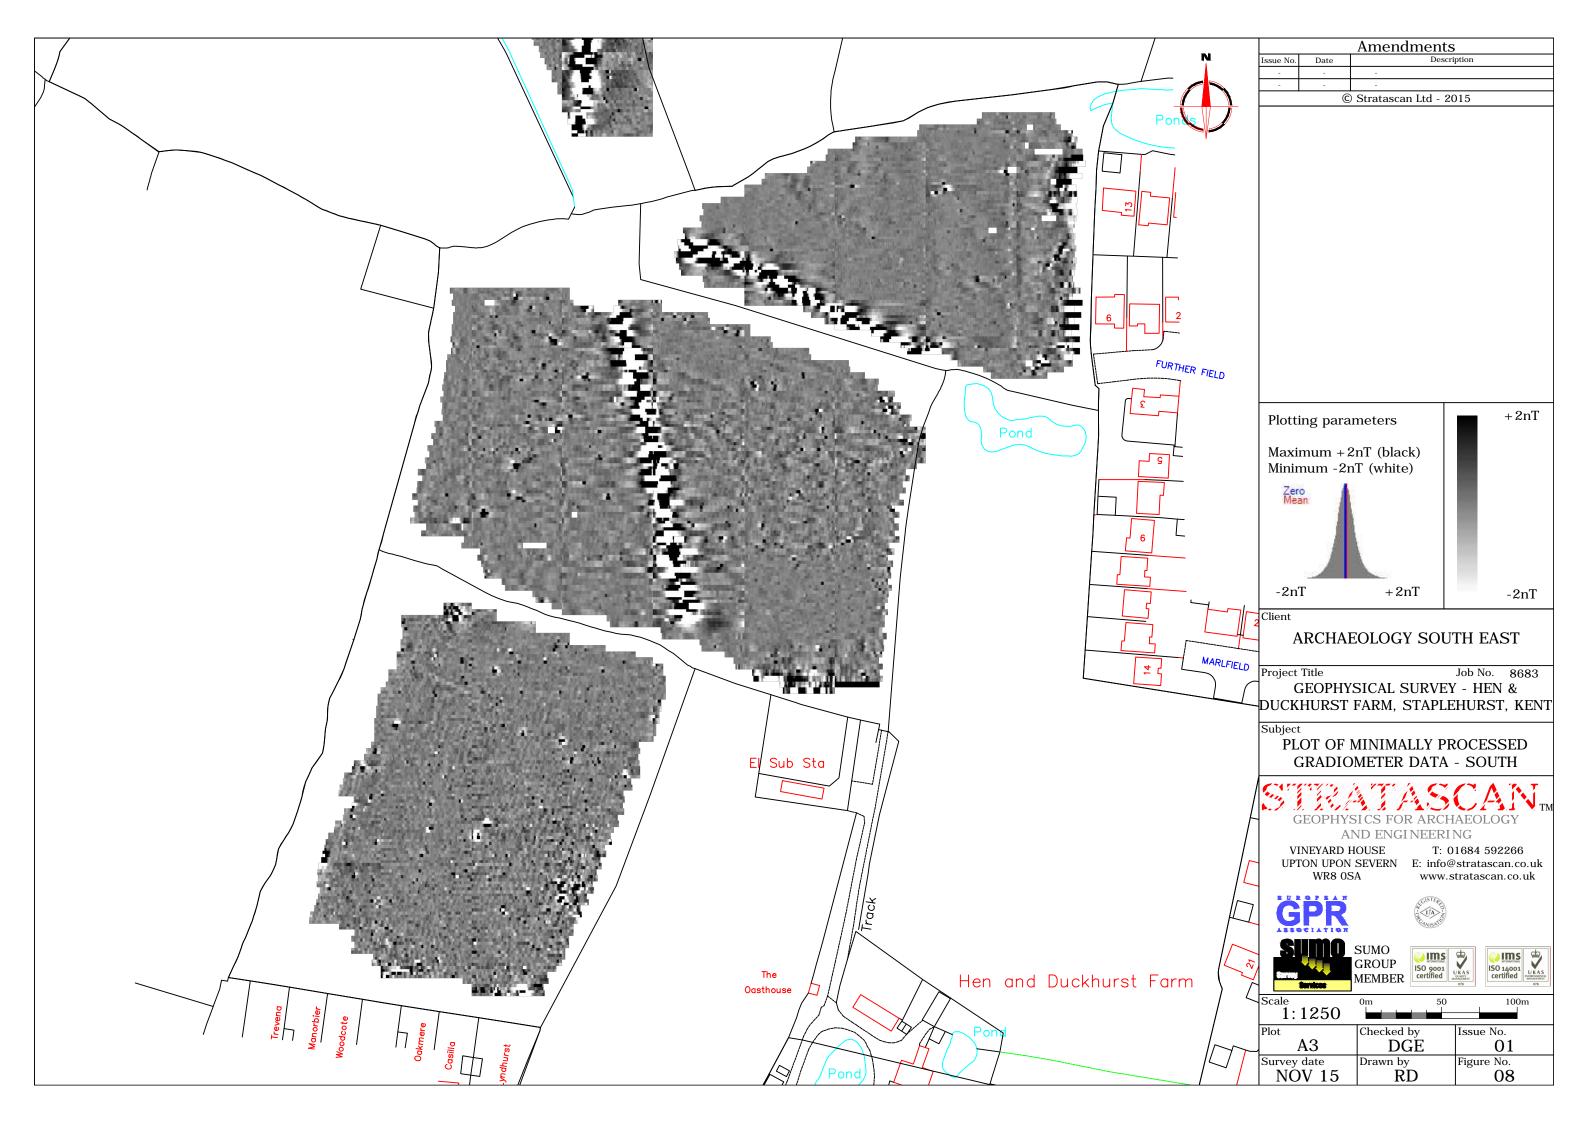

ject Title Job No. 8683 GEOPHYSICAL SURVEY - HEN & DUCKHURST FARM, STAPLEHURST, KENT

Subject

LOCATION PLAN OF SURVEY AREA



AND ENGINEERING

VINEYARD HOUSE

T: 01684 592266 UPTON UPON SEVERN E: info@stratascan.co.uk www.stratascan.co.uk





GROUP
MEMBER



| ns<br>oo1<br>ed | U KAS<br>QUAITY<br>MANGGMENT | ISO 14001<br>certified | U KA S |
|-----------------|------------------------------|------------------------|--------|
|                 | 078                          |                        | 078    |

| Scale 1:25000 | 0m 500         | 1000m      |  |  |
|---------------|----------------|------------|--|--|
| Plot A3       | Checked by DGE | Issue No.  |  |  |
| Survey date   | Drawn by       | Figure No. |  |  |
| NOV 15        | RD             | 01         |  |  |