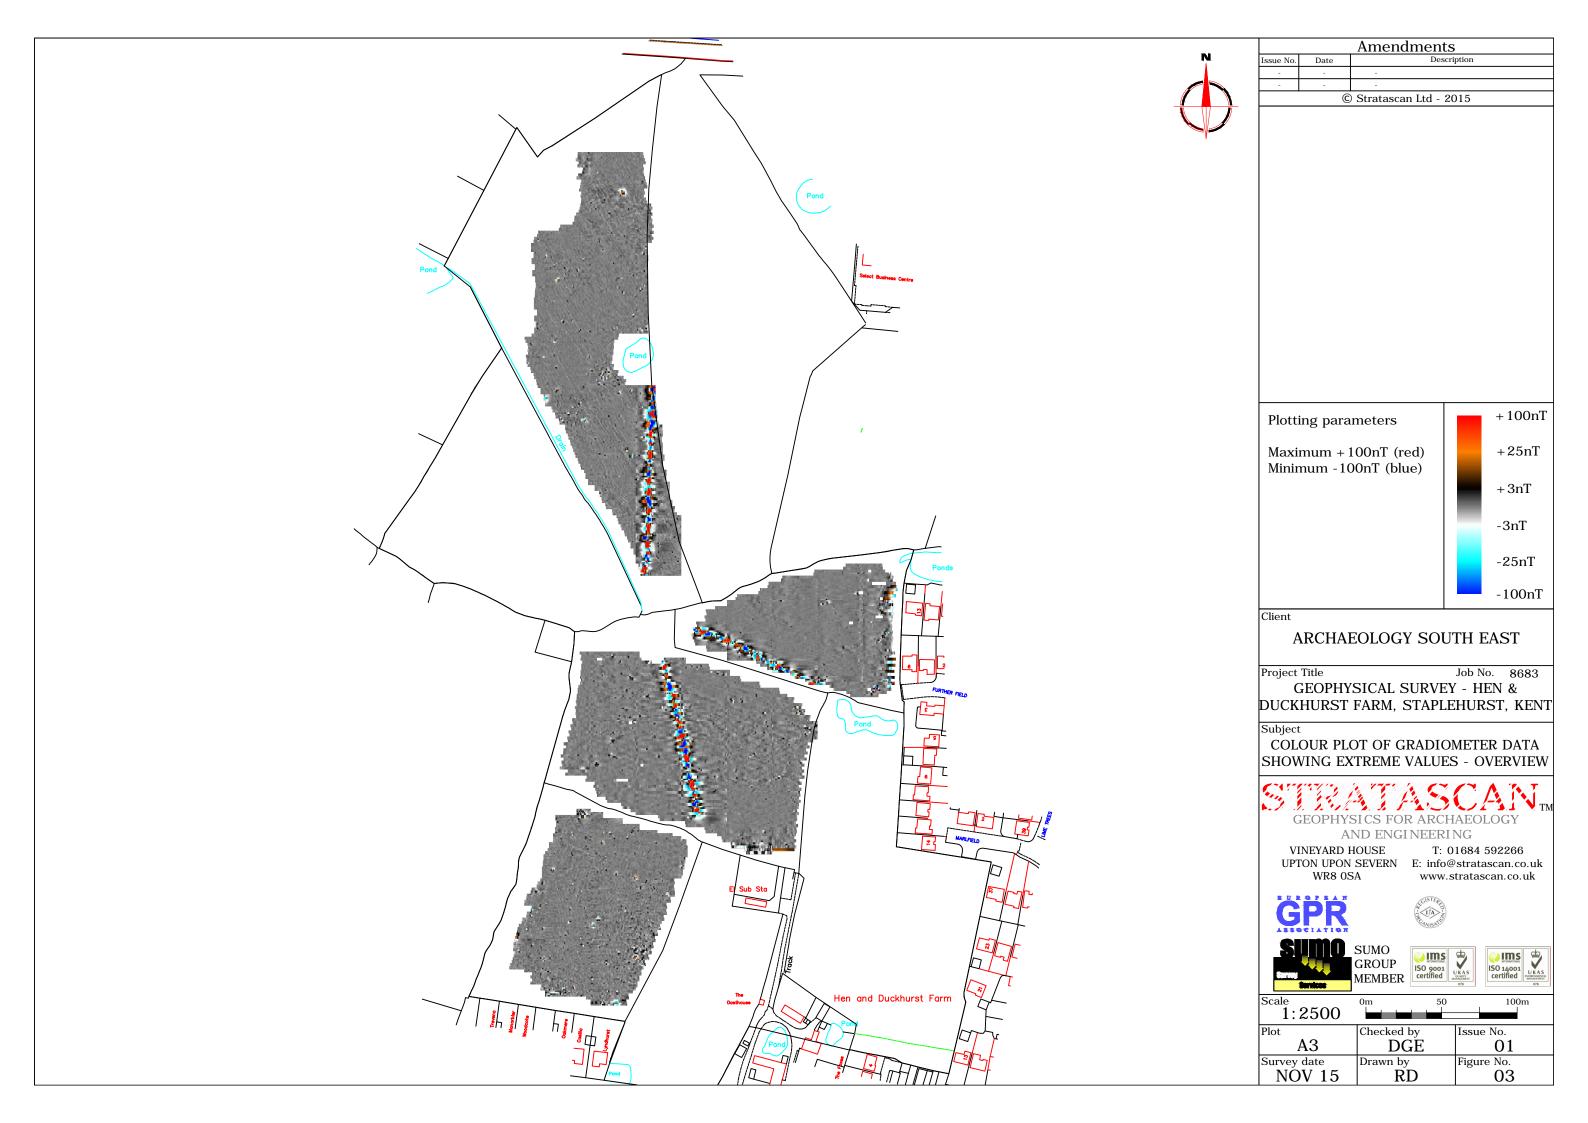

OS 100km square = TQ

Site centred on NGR

TQ 780 440

Client

ARCHAEOLOGY SOUTH EAST

Project Title Job No. 8683 GEOPHYSICAL SURVEY - HEN & DUCKHURST FARM, STAPLEHURST, KENT

Subject

LOCATION PLAN OF SURVEY AREA