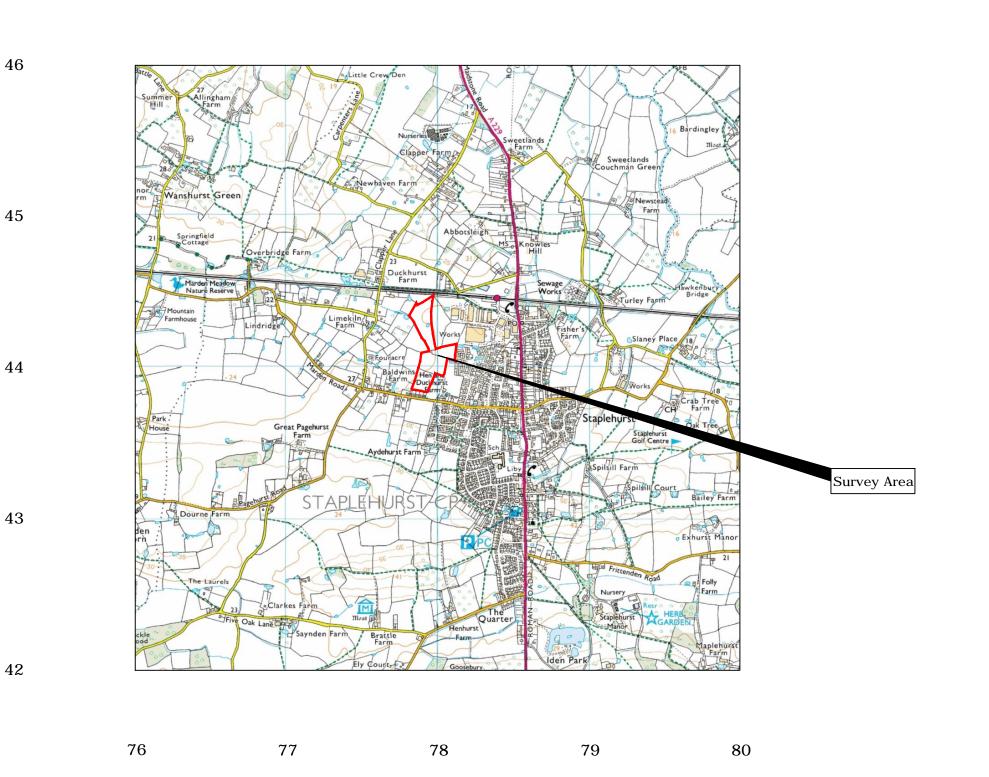

OS 100km square = TQ

Site centred on NGR

TQ 780 440

Client

ARCHAEOLOGY SOUTH EAST

Project Title Job No. 8683 GEOPHYSICAL SURVEY - HEN & DUCKHURST FARM, STAPLEHURST, KENT

Subject

LOCATION PLAN OF SURVEY AREA

| Scale 1:25000 | 0m 500         | 1000m      |  |  |
|---------------|----------------|------------|--|--|
| Plot A3       | Checked by DGE | Issue No.  |  |  |
| Survey date   | Drawn by       | Figure No. |  |  |
| NOV 15        | RD             | 01         |  |  |