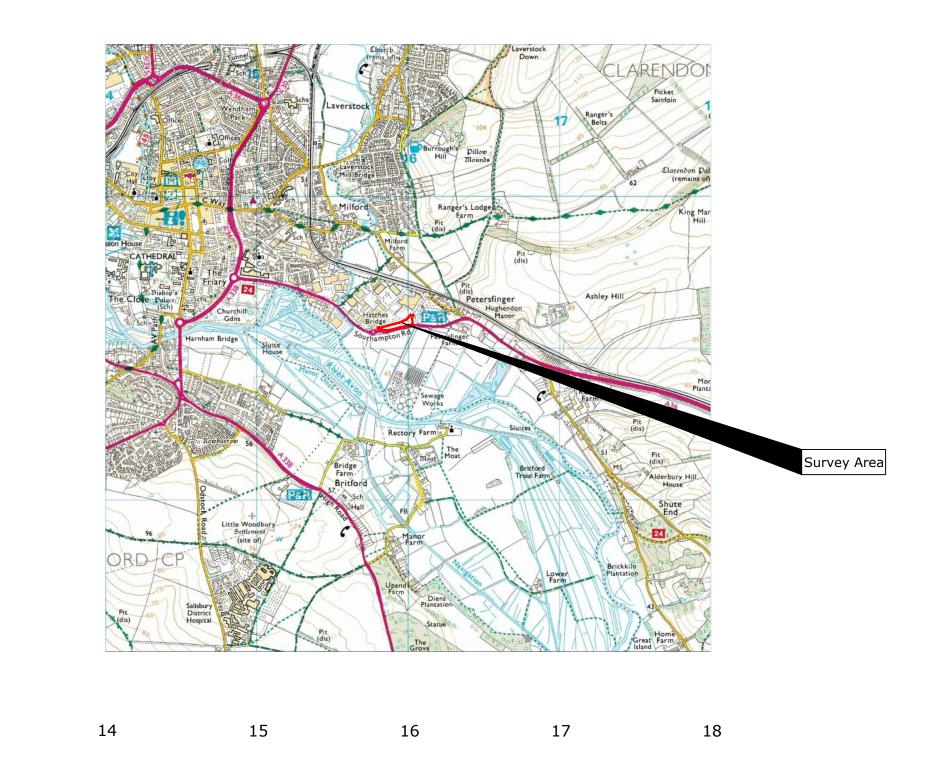

OS 100km square = SU

31

30

29

28

27









|     |                                                                              |                             | Amendments          |                  |  |  |  |
|-----|------------------------------------------------------------------------------|-----------------------------|---------------------|------------------|--|--|--|
|     | Issue No.<br>-                                                               | Date<br>-                   | Descrij<br>-        | ption            |  |  |  |
|     | -                                                                            | -  <br>©                    | -<br>Stratascan Ltd |                  |  |  |  |
| U / |                                                                              |                             |