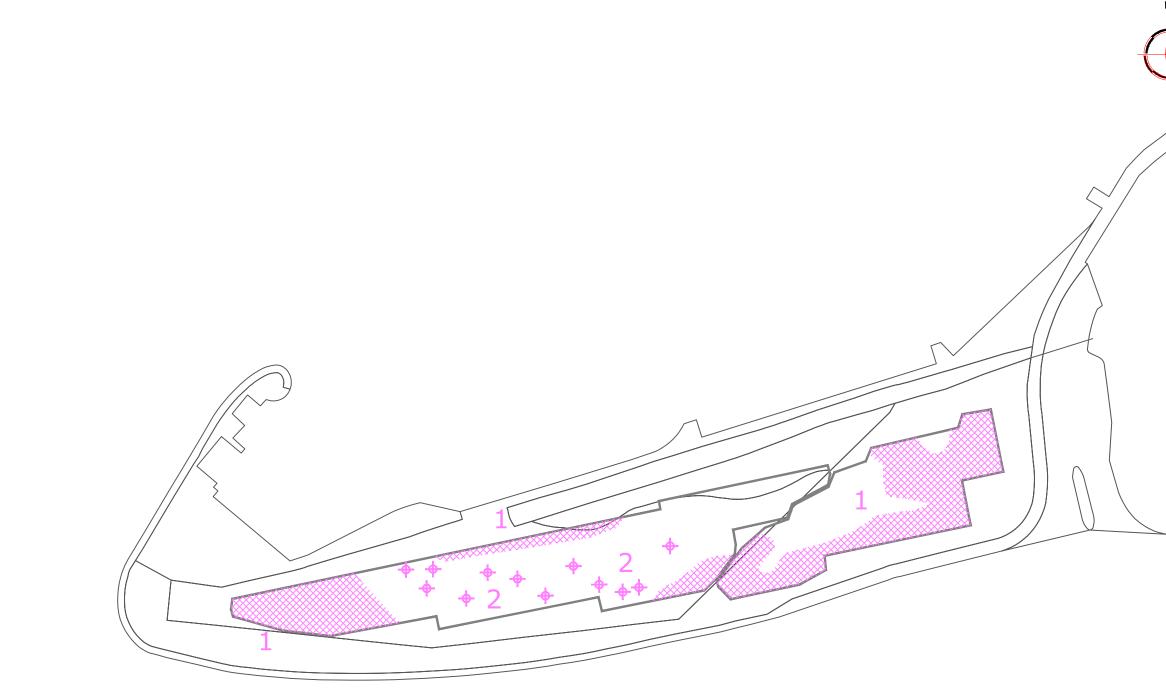

|   | Amendments                                                                                                                                                                                                                                                                                                                                                                                                                                                              |                                                                                                |             |                  |  |  |  |
|---|-------------------------------------------------------------------------------------------------------------------------------------------------------------------------------------------------------------------------------------------------------------------------------------------------------------------------------------------------------------------------------------------------------------------------------------------------------------------------|------------------------------------------------------------------------------------------------|-------------|------------------|--|--|--|
| N | Issue No. Date                                                                                                                                                                                                                                                                                                                                                                                                                                                          |                                                                                                | Description |                  |  |  |  |
|   | -                                                                                                                                                                                                                                                                                                                                                                                                                                                                       | -                                                                                              | -           |                  |  |  |  |
|   | © Stratascan Ltd                                                                                                                                                                                                                                                                                                                                                                                                                                                        |                                                                                                |             |                  |  |  |  |
|   | KEY                                                                                                                                                                                                                                                                                                                                                                                                                                                                     |                                                                                                |             |                  |  |  |  |
|   | PROBABLE ARCHAEOLOGY                                                                                                                                                                                                                                                                                                                                                                                                                                                    |                                                                                                |             |                  |  |  |  |
|   |                                                                                                                                                                                                                                                                                                                                                                                                                                                                         | Positive anomaly / weak positive anomaly - probable<br>cut feature of archaeological origin    |             |                  |  |  |  |
|   |                                                                                                                                                                                                                                                                                                                                                                                                                                                                         | Negative anomaly / weak negative anomaly - probable bank or earthwork of archaeological origin |             |                  |  |  |  |
|   |                                                                                                                                                                                                                                                                                                                                                                                                                                                                         | Moderate strength discrete anomaly - probable thermoremanent feature                           |             |                  |  |  |  |
|   | Widely spaced curving parallel linear anomalies -<br>probably related to ridge-and-furrow                                                                                                                                                                                                                                                                                                                                                                               |                                                                                                |             |                  |  |  |  |
|   | POSSIBLE ARCHAEOLOGY                                                                                                                                                                                                                                                                                                                                                                                                                                                    |                                                                                                |             |                  |  |  |  |
|   | Positive anomaly / weak positive anomaly - possible feature of archaeological origin     Negative anomaly / weak negative anomaly - possible bank or earthwork of archaeological origin                                                                                                                                                                                                                                                                                 |                                                                                                |             |                  |  |  |  |
|   |                                                                                                                                                                                                                                                                                                                                                                                                                                                                         |                                                                                                |             |                  |  |  |  |
|   |                                                                                                                                                                                                                                                                                                                                                                                                                                                                         | Moderate strength discrete anomaly - possible thermoremanent feature                           |             |                  |  |  |  |
|   | OTHER ANOMALIES                                                                                                                                                                                                                                                                                                                                                                                                                                                         |                                                                                                |             |                  |  |  |  |
|   | Closely spaced parallel linear anomalies - probably related to agricultural activity such as ploughing                                                                                                                                                                                                                                                                                                                                                                  |                                                                                                |             |                  |  |  |  |
|   | Linear anomaly - probably related to pipe, cable or other modern service   Linear anomaly - possibly related to land drain   Magnetic disturbance associated with nearby metal object such as service or field boundary   Strong magnetic debris - possible disturbed or made ground   * +   Scattered magnetic debris   Area of amorphous magnetic variation - probable natural (e.g. geological or pedological) origin   •   Magnetic spike - probable ferrous object |                                                                                                |             |                  |  |  |  |
|   |                                                                                                                                                                                                                                                                                                                                                                                                                                                                         |                                                                                                |             |                  |  |  |  |
|   |                                                                                                                                                                                                                                                                                                                                                                                                                                                                         |                                                                                                |             |                  |  |  |  |
|   |                                                                                                                                                                                                                                                                                                                                                                                                                                                                         |                                                                                                |             |                  |  |  |  |
|   |                                                                                                                                                                                                                                                                                                                                                                                                                                                                         |                                                                                                |             |                  |  |  |  |
|   |                                                                                                                                                                                                                                                                                                                                                                                                                                                                         |                                                                                                |             |                  |  |  |  |
|   |                                                                                                                                                                                                                                                                                                                                                                                                                                                                         |                                                                                                |             |                  |  |  |  |
|   | Client                                                                                                                                                                                                                                                                                                                                                                                                                                                                  |                                                                                                |             |                  |  |  |  |
|   | SOUTH WEST ARCHAEOLOGY                                                                                                                                                                                                                                                                                                                                                                                                                                                  |                                                                                                |             |                  |  |  |  |
|   | Project Title Job No. J6112<br>PETERSFINGER SITE, SOUTHAMPTON<br>ROAD, SALISBURY                                                                                                                                                                                                                                                                                                                                                                                        |                                                                                                |             |                  |  |  |  |
|   | Subject<br>ABSTRACTION AND INTERPRETATION<br>OF GRADIOMETER ANOMALIES                                                                                                                                                                                                                                                                                                                                                                                                   |                                                                                                |             |                  |  |  |  |
|   | GEOPHYSICS FOR ARCHAEOLOGY<br>AND ENGINEERING<br>VINEYARD HOUSE T: 01684 592266<br>UPTON UPON SEVERN<br>WR8 0SA E: info@stratascan.co.uk<br>www.stratascan.co.uk                                                                                                                                                                                                                                                                                                        |                                                                                                |             |                  |  |  |  |
|   |                                                                                                                                                                                                                                                                                                                                                                                                                                                                         |                                                                                                |             |                  |  |  |  |
|   | GROUP<br>MEMBER<br>Sevileus<br>Sevileus                                                                                                                                                                                                                                                                                                                                                                                                                                 |                                                                                                |             |                  |  |  |  |
|   | Scale                                                                                                                                                                                                                                                                                                                                                                                                                                                                   | :1000                                                                                          | 0m 10 20    | 30 40 50         |  |  |  |
|   | Plot                                                                                                                                                                                                                                                                                                                                                                                                                                                                    | A3                                                                                             | Checked by  | Issue No.<br>01  |  |  |  |
|   |                                                                                                                                                                                                                                                                                                                                                                                                                                                                         | ey date<br>V 2013                                                                              | Drawn by    | Figure No.<br>05 |  |  |  |
|   |                                                                                                                                                                                                                                                                                                                                                                                                                                                                         | 010                                                                                            | 1 111       |                  |  |  |  |