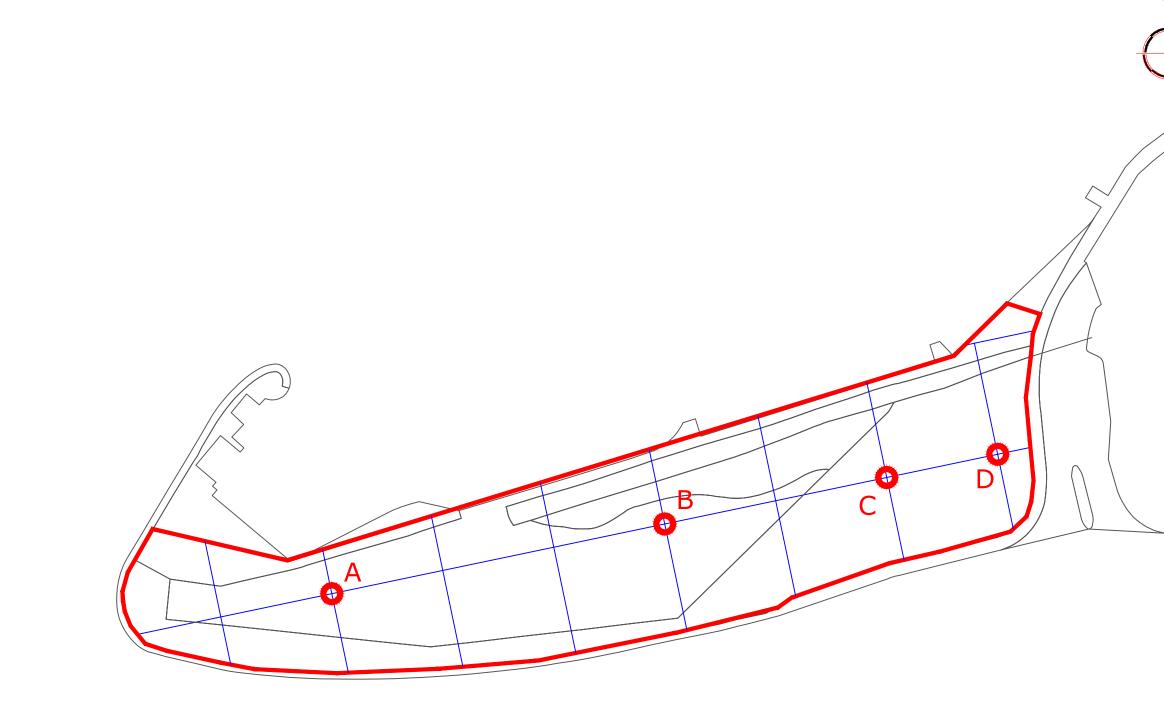

OS 100km square = SU

31

30

29

28

27

|     |                                                                              |                             | Amendments          |                  |  |  |  |
|-----|------------------------------------------------------------------------------|-----------------------------|---------------------|------------------|--|--|--|
|     | Issue No.<br>-                                                               | Date<br>-                   | Descrij<br>-        | ption            |  |  |  |
|     | -                                                                            | -  <br>©                    | -<br>Stratascan Ltd |                  |  |  |  |
| U / |                                                                              |                             |                     |                  |  |  |  |
|     |                                                                              |                             |                     |                  |  |  |  |
|     |                                                                              |                             |                     |                  |  |  |  |
|     |                                                                              |                             |                     |                  |  |  |  |
|     |                                                                              |                             |                     |                  |  |  |  |
|     |                                                                              |                             |                     |                  |  |  |  |
|     |                                                                              |                             |                     |                  |  |  |  |
|     |                                                                              |                             |                     |                  |  |  |  |
|     |                                                                              |                             |                     |                  |  |  |  |
|     |                                                                              |                             |                     |                  |  |  |  |
|     |                                                                              |                             |                     |                  |  |  |  |
|     |                                                                              |                             |                     |                  |  |  |  |
|     |                                                                              |                             |                     |                  |  |  |  |
|     |                                                                              |                             |                     |                  |  |  |  |
|     | OS GRID REFERENCES                                                           |                             |                     |                  |  |  |  |
|     | Α                                                                            | 41583                       | 7.93, 129135.8      | 6                |  |  |  |
|     | B 415926.02, 129154.31                                                       |                             |                     |                  |  |  |  |
|     | C 415984.75, 129166.60                                                       |                             |                     |                  |  |  |  |
|     | D 416014.11, 129172.75                                                       |                             |                     |                  |  |  |  |
|     | Client                                                                       |                             |                     |                  |  |  |  |
|     | SOUTH WEST ARCHAEOLOGY                                                       |                             |                     |                  |  |  |  |
|     | Project Title Job No. J6112                                                  |                             |                     |                  |  |  |  |
|     | PETERSFINGER SITE, SOUTHAMPTON<br>ROAD, SALISBURY                            |                             |                     |                  |  |  |  |
|     | Subject                                                                      |                             |                     |                  |  |  |  |
|     | LOCATION OF SURVEY GRIDS AND                                                 |                             |                     |                  |  |  |  |
|     | REFERENCING                                                                  |                             |                     |                  |  |  |  |
|     | THE MAN A FASS FAST TM                                                       |                             |                     |                  |  |  |  |
|     | GEOPHYSICS FOR ARCHAEOLOGY<br>AND ENGINEERING                                |                             |                     |                  |  |  |  |
|     | VINEYARD HOUSE T: 01684 592266<br>UPTON UPON SEVERN E: info@stratascan.co.uk |                             |                     |                  |  |  |  |
|     |                                                                              | WR8 0S                      | A www.s             | tratascan.co.uk  |  |  |  |
|     | Ĝ                                                                            | GPR (                       |                     |                  |  |  |  |
|     | ATT<br>R                                                                     |                             |                     |                  |  |  |  |
|     | GROUP<br>MEMBER                                                              |                             |                     |                  |  |  |  |
|     | Scale 0m 10 20 30 40 50                                                      |                             |                     |                  |  |  |  |
|     | 1:1000                                                                       |                             |                     |                  |  |  |  |
|     |                                                                              | A3                          | Checked by<br>DGE   | Issue No.<br>01  |  |  |  |
|     | Survey                                                                       | <sup>, date</sup><br>/ 2013 | Drawn by<br>TR      | Figure No.<br>02 |  |  |  |