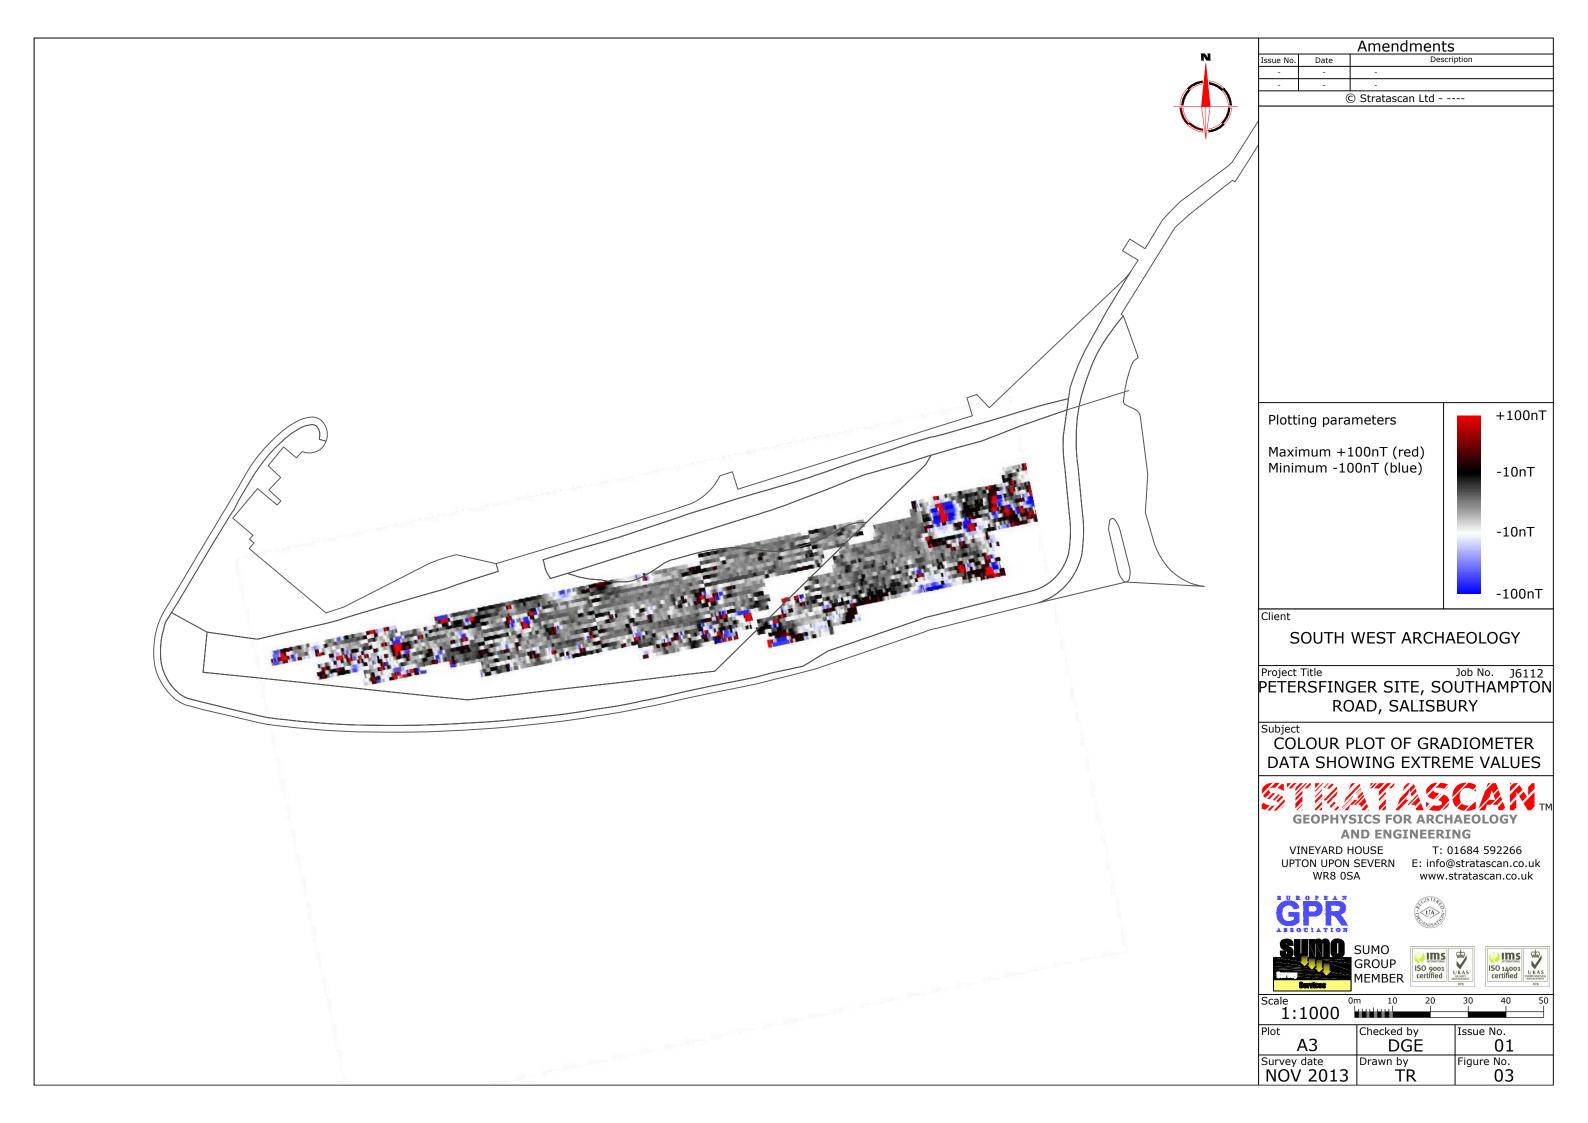

OS 100km square = SU

31

30

29

28

27

|     |                                                                              |                             | Amendments          |                  |  |  |  |
|-----|------------------------------------------------------------------------------|-----------------------------|---------------------|------------------|--|--|--|
|     | Issue No.<br>-                                                               | Date<br>-                   | Descrij<br>-        | ption            |  |  |  |
|     | -                                                                            | -  <br>©                    | -<br>Stratascan Ltd |                  |  |  |  |
| U / |                                                                              |                             |                     |                  |  |  |  |
|     |                                                                              |                             |                     |                  |  |  |  |
|     |                                                                              |                             |                     |                  |  |  |  |
|     |                                                                              |                             |                     |                  |  |  |  |
|     |                                                                              |                             |                     |                  |  |  |  |
|     |                                                                              |                             |                     |                  |  |  |  |
|     |                                                                              |                             |                     |                  |  |  |  |
|     |                                                                              |                             |                     |                  |  |  |  |
|     |                                                                              |                             |                     |                  |  |  |  |
|     |                                                                              |                             |                     |                  |  |  |  |
|     |                                                                              |                             |                     |                  |  |  |  |
|     |                                                                              |                             |                     |                  |  |  |  |
|     |                                                                              |                             |                     |                  |  |  |  |
|     |                                                                              |                             |                     |                  |  |  |  |
|     | OS GRID REFERENCES                                                           |                             |                     |                  |  |  |  |
|     | Α                                                                            | 41583                       | 7.93, 129135.8      | 6                |  |  |  |
|     | B 415926.02, 129154.31                                                       |                             |                     |                  |  |  |  |
|     | C 415984.75, 129166.60                                                       |                             |                     |                  |  |  |  |
|     | D 416014.11, 129172.75                                                       |                             |                     |                  |  |  |  |
|     | Client                                                                       |                             |                     |                  |  |  |  |
|     | SOUTH WEST ARCHAEOLOGY                                                       |                             |                     |                  |  |  |  |
|     | Project Title Job No. J6112                                                  |                             |                     |                  |  |  |  |
|     | PETERSFINGER SITE, SOUTHAMPTON<br>ROAD, SALISBURY                            |                             |                     |                  |  |  |  |
|     | Subject                                                                      |                             |                     |                  |  |  |  |
|     | LOCATION OF SURVEY GRIDS AND                                                 |                             |                     |                  |  |  |  |
|     | REFERENCING                                                                  |                             |                     |                  |  |  |  |
|     | THE MAN A FASS FAST TM                                                       |                             |                     |                  |  |  |  |
|     | GEOPHYSICS FOR ARCHAEOLOGY<br>AND ENGINEERING                                |                             |                     |                  |  |  |  |
|     | VINEYARD HOUSE T: 01684 592266<br>UPTON UPON SEVERN E: info@stratascan.co.uk |                             |                     |                  |  |  |  |
|     |                                                                              | WR8 0S                      | A www.s             | tratascan.co.uk  |  |  |  |
|     | Ĝ                                                                            | GPR (                       |                     |                  |  |  |  |
|     | ATT<br>R                                                                     |                             |                     |                  |  |  |  |
|     | GROUP<br>MEMBER                                                              |                             |                     |                  |  |  |  |
|     | Scale 0m 10 20 30 40 50                                                      |                             |                     |                  |  |  |  |
|     | 1:1000                                                                       |                             |                     |                  |  |  |  |
|     |                                                                              | A3                          | Checked by<br>DGE   | Issue No.<br>01  |  |  |  |
|     | Survey                                                                       | <sup>, date</sup><br>/ 2013 | Drawn by<br>TR      | Figure No.<br>02 |  |  |  |