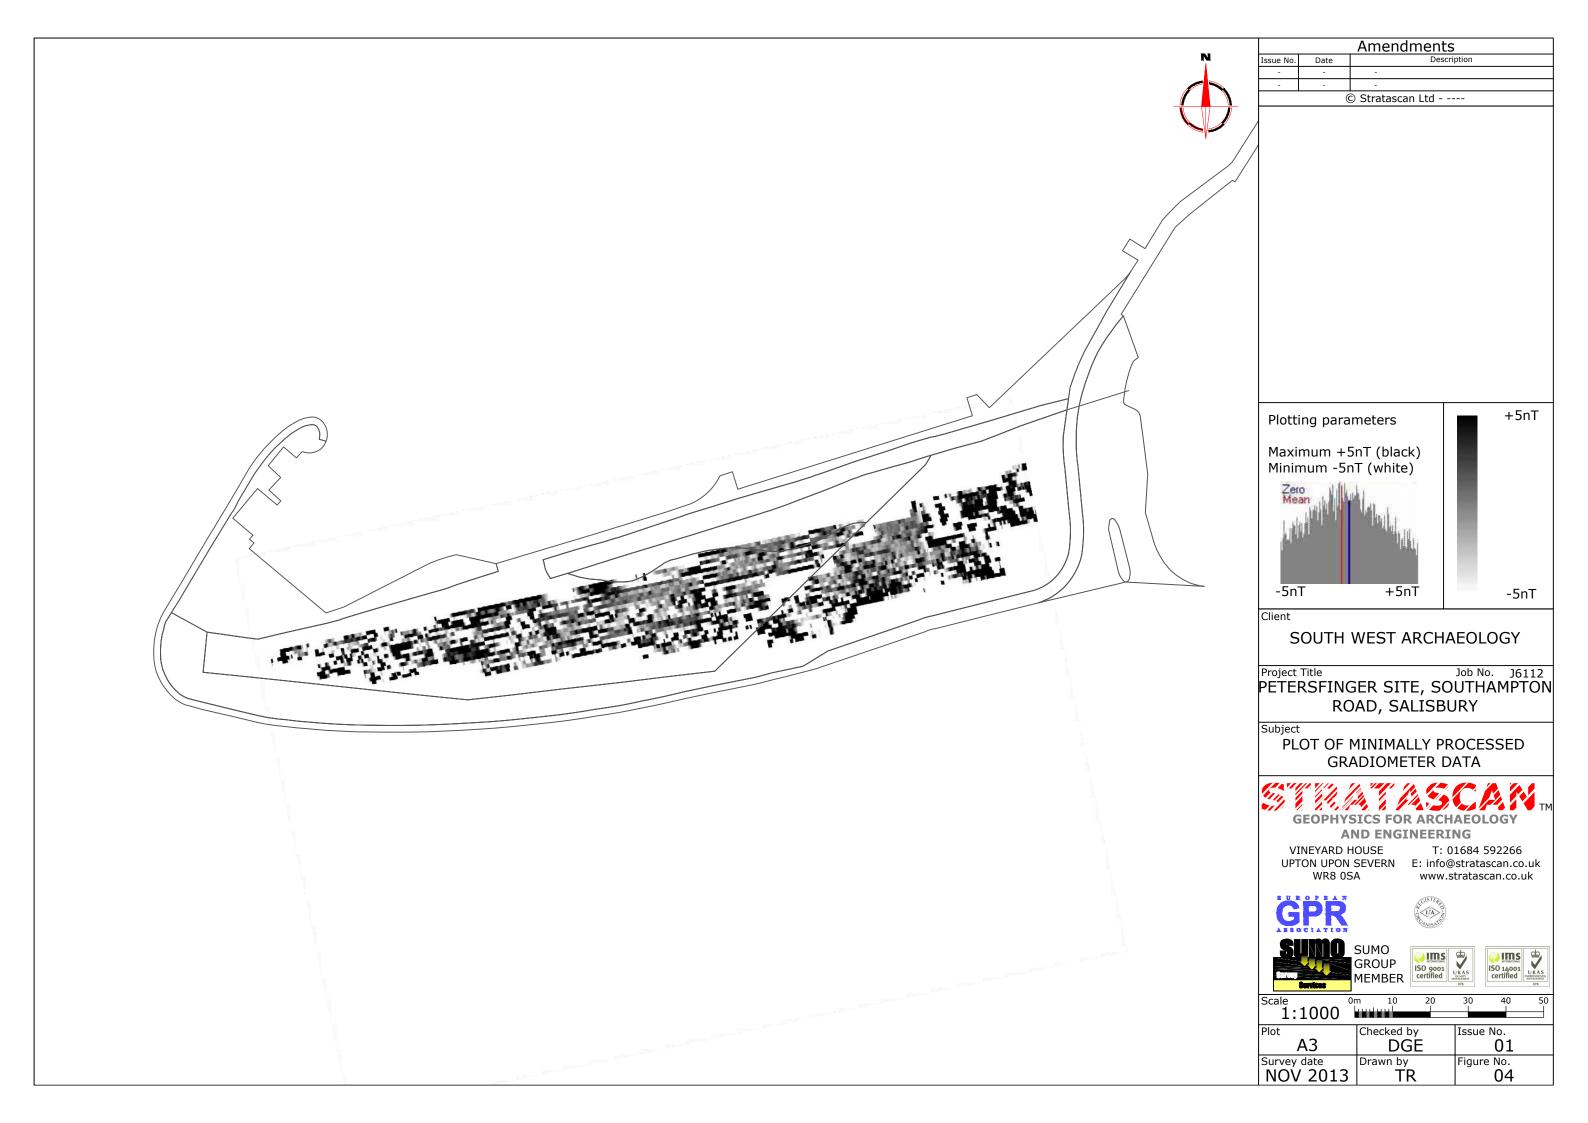

OS 100km square = SU

31

30

29

28

27

|     |                                                                              |                             | Amendments          |                  |  |  |  |
|-----|------------------------------------------------------------------------------|-----------------------------|---------------------|------------------|--|--|--|
|     | Issue No.<br>-                                                               | Date<br>-                   | Descrij<br>-        | ption            |  |  |  |
|     | -                                                                            | -  <br>©                    | -<br>Stratascan Ltd |                  |  |  |  |
| U / |                                                                              |                             |                     |                  |  |  |  |
|     |                                                                              |                             |                     |                  |  |  |  |
|     |                                                                              |                             |                     |                  |  |  |  |
|     |                                                                              |                             |                     |                  |  |  |  |
|     |                                                                              |                             |                     |                  |  |  |  |
|     |                                                                              |                             |                     |                  |  |  |  |
|     |                                                                              |                             |                     |                  |  |  |  |
|     |                                                                              |                             |                     |                  |  |  |  |
|     |                                                                              |                             |                     |                  |  |  |  |
|     |                                                                              |                             |                     |                  |  |  |  |
|     |                                                                              |                             |                     |                  |  |  |  |
|     |                                                                              |                             |                     |                  |  |  |  |
|     |                                                                              |                             |                     |                  |  |  |  |
|     |                                                                              |                             |                     |                  |  |  |  |
|     | OS GRID REFERENCES                                                           |                             |                     |                  |  |  |  |
|     | Α                                                                            | 41583                       | 7.93, 129135.8      | 6                |  |  |  |
|     | B 415926.02, 129154.31                                                       |                             |                     |                  |  |  |  |
|     | C 415984.75, 129166.60                                                       |                             |                     |                  |  |  |  |
|     | D 416014.11, 129172.75                                                       |                             |                     |                  |  |  |  |
|     | Client                                                                       |                             |                     |                  |  |  |  |
|     | SOUTH WEST ARCHAEOLOGY                                                       |                             |                     |                  |  |  |  |
|     | Project Title Job No. J6112                                                  |                             |                     |                  |  |  |  |
|     | PETERSFINGER SITE, SOUTHAMPTON<br>ROAD, SALISBURY                            |                             |                     |                  |  |  |  |
|     | Subject                                                                      |                             |                     |                  |  |  |  |
|     | LOCATION OF SURVEY GRIDS AND                                                 |                             |                     |                  |  |  |  |
|     | REFERENCING                                                                  |                             |                     |                  |  |  |  |
|     | THE MAN A FASS FAST TM                                                       |                             |                     |                  |  |  |  |
|     | GEOPHYSICS FOR ARCHAEOLOGY<br>AND ENGINEERING                                |                             |                     |                  |  |  |  |
|     | VINEYARD HOUSE T: 01684 592266<br>UPTON UPON SEVERN E: info@stratascan.co.uk |                             |                     |                  |  |  |  |
|     |                                                                              | WR8 0S                      | A www.s             | tratascan.co.uk  |  |  |  |
|     | Ĝ                                                                            | GPR (                       |                     |                  |  |  |  |
|     | ATT<br>R                                                                     |                             |                     |                  |  |  |  |
|     | GROUP<br>MEMBER                                                              |                             |                     |                  |  |  |  |
|     | Scale 0m 10 20 30 40 50                                                      |                             |                     |                  |  |  |  |
|     | 1:1000                                                                       |                             |                     |                  |  |  |  |
|     |                                                                              | A3                          | Checked by<br>DGE   | Issue No.<br>01  |  |  |  |
|     | Survey                                                                       | <sup>, date</sup><br>/ 2013 | Drawn by<br>TR      | Figure No.<br>02 |  |  |  |