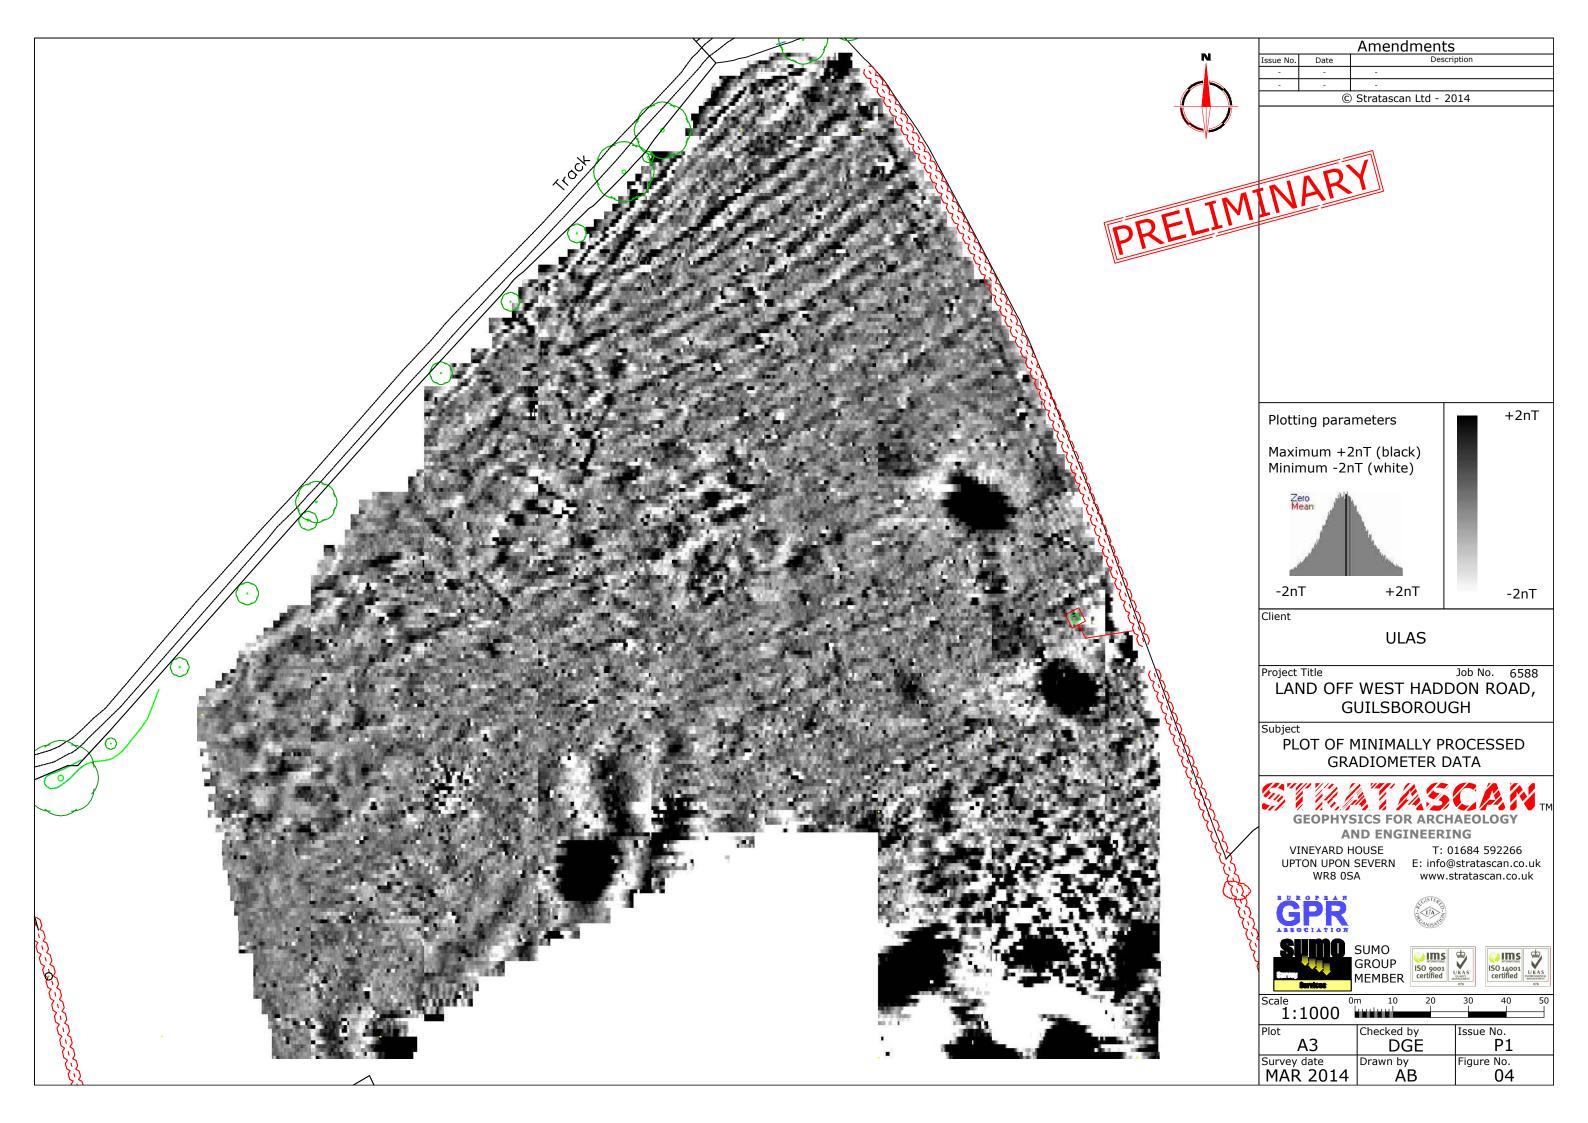

OS 100km square = SP

76

73

72

|                  | Amendments                                                                                   |                    |                     |                  |  |
|------------------|----------------------------------------------------------------------------------------------|--------------------|---------------------|------------------|--|
| N                | Issue No.                                                                                    | Date               | Descri              |                  |  |
|                  | -                                                                                            | -                  | -                   |                  |  |
|                  |                                                                                              | ©                  | Stratascan Ltd - 20 | )14              |  |
|                  |                                                                                              |                    |                     |                  |  |
| 1                |                                                                                              |                    | 1                   |                  |  |
|                  |                                                                                              |                    | J                   |                  |  |
|                  | FN1                                                                                          | AR                 |                     |                  |  |
| TM               |                                                                                              |                    |                     |                  |  |
|                  |                                                                                              |                    |                     |                  |  |
|                  |                                                                                              |                    |                     |                  |  |
|                  |                                                                                              |                    |                     |                  |  |
|                  |                                                                                              |                    |                     |                  |  |
|                  |                                                                                              |                    |                     |                  |  |
|                  |                                                                                              |                    |                     |                  |  |
|                  |                                                                                              |                    |                     |                  |  |
|                  |                                                                                              |                    |                     |                  |  |
|                  |                                                                                              |                    |                     |                  |  |
|                  |                                                                                              |                    |                     |                  |  |
|                  |                                                                                              |                    |                     |                  |  |
|                  |                                                                                              |                    |                     |                  |  |
|                  |                                                                                              |                    |                     |                  |  |
|                  |                                                                                              |                    |                     |                  |  |
|                  |                                                                                              | OS GRID REFERENCES |                     |                  |  |
|                  | A 466445.90,274030.74                                                                        |                    |                     |                  |  |
|                  | B 466625.90,274030.74<br>Client ULAS                                                         |                    |                     |                  |  |
|                  |                                                                                              |                    |                     |                  |  |
|                  |                                                                                              |                    |                     |                  |  |
|                  |                                                                                              |                    |                     |                  |  |
|                  | Project Title Job No. 6588<br>LAND OFF WEST HADDON ROAD,<br>GUILSBOROUGH                     |                    |                     |                  |  |
|                  |                                                                                              |                    |                     |                  |  |
|                  | GUILSBOROUGI<br>Subject                                                                      |                    |                     |                  |  |
|                  | LOCATION OF SURVEY GRIDS AND<br>REFERENCING<br>GEOPHYSICS FOR ARCHAEOLOGY<br>AND ENGINEERING |                    |                     |                  |  |
|                  |                                                                                              |                    |                     |                  |  |
|                  |                                                                                              |                    |                     |                  |  |
| $\frown$         |                                                                                              |                    |                     |                  |  |
|                  |                                                                                              |                    |                     |                  |  |
|                  | VINEYARD HOUSE T: 01684 592266<br>UPTON UPON SEVERN E: info@stratascan.co.uk                 |                    |                     |                  |  |
|                  | UP                                                                                           | WR8 0S             | -                   | tratascan.co.uk  |  |
| T                |                                                                                              | OPTAN              | SCISTER             |                  |  |
|                  | G                                                                                            | IK                 | OR TA S             |                  |  |
|                  | e                                                                                            |                    | SUMO                | • ] []           |  |
|                  | GROUP<br>MEMBER<br>Benttee<br>or                                                             |                    |                     |                  |  |
|                  |                                                                                              |                    |                     |                  |  |
|                  | Scale<br>1:                                                                                  | 3000               | m 30 60             | 90 120 150       |  |
| $\mathcal{N}$    | Plot                                                                                         |                    | Checked by          | Issue No.        |  |
| $\sim \parallel$ | Survey                                                                                       | A3                 | DGE<br>Drawn by     | P1<br>Figure No. |  |
| $\searrow$       | MAF                                                                                          | <u>x 2014</u>      | AB                  | 02               |  |
|                  | -                                                                                            |                    | •                   |                  |  |