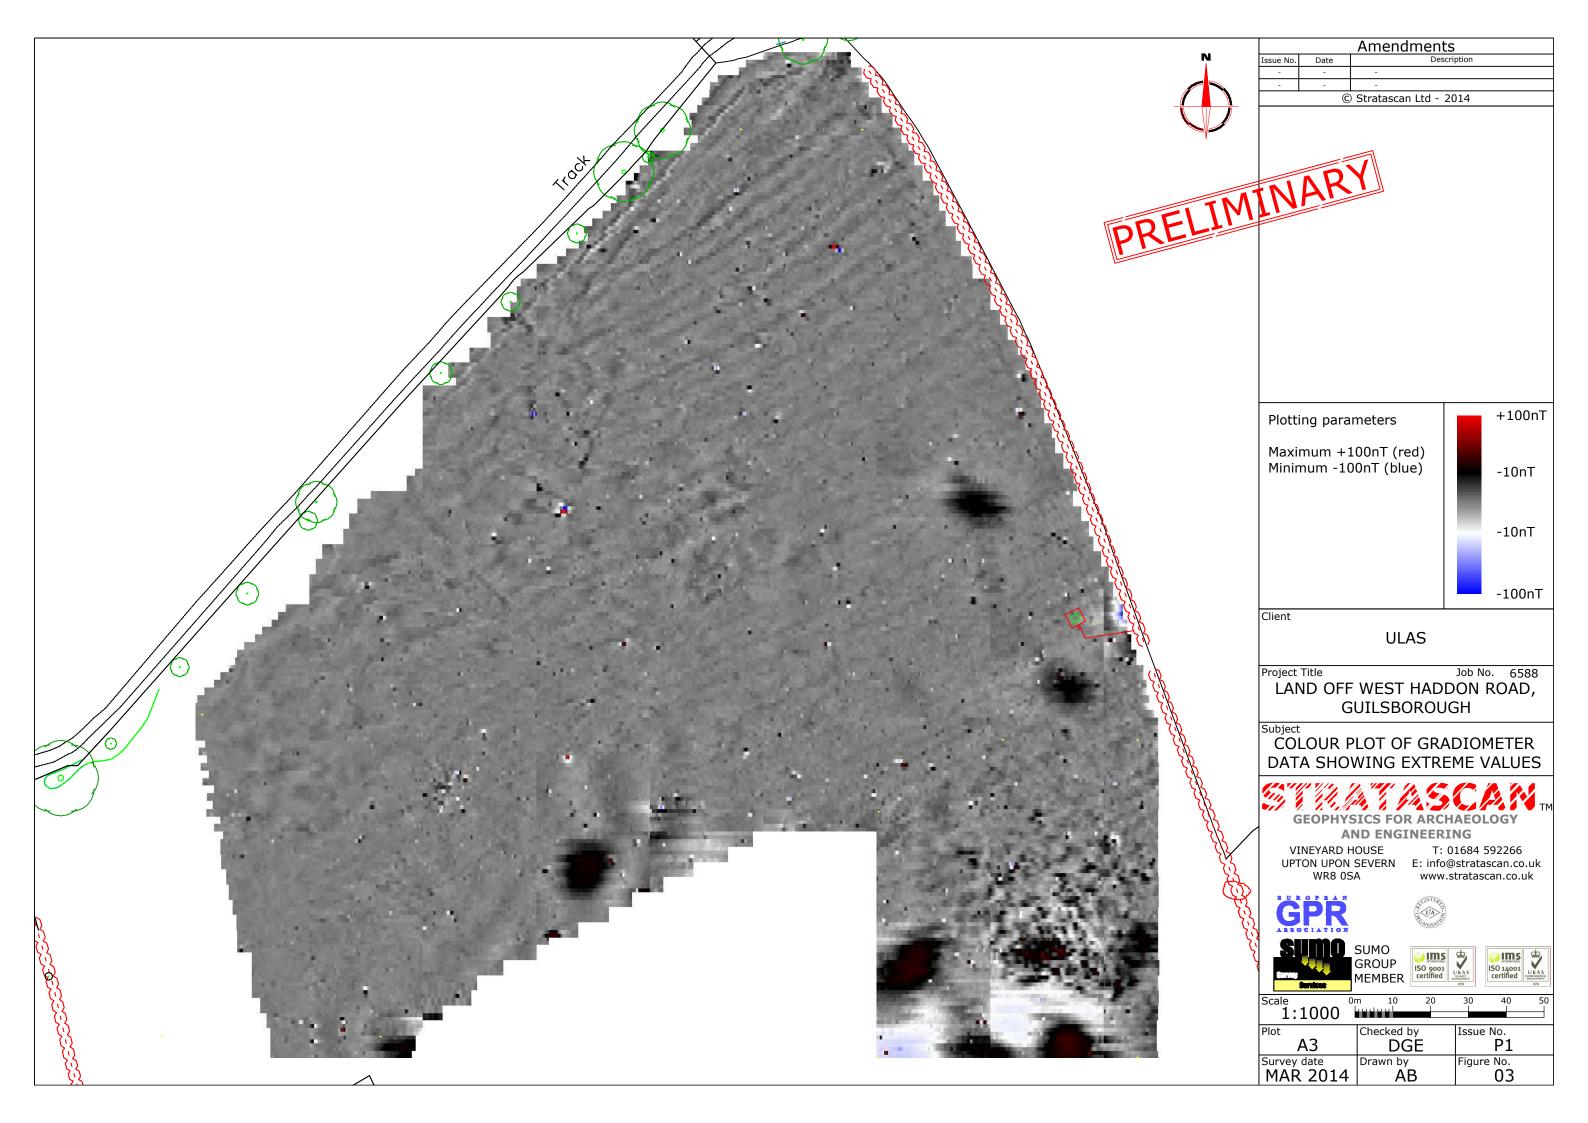

OS 100km square = SP

76

73

72

|                  | Amendments                                                                                   |                    |                     |                  |  |
|------------------|----------------------------------------------------------------------------------------------|--------------------|---------------------|------------------|--|
| N                | Issue No.                                                                                    | Date               | Descri              |                  |  |
|                  | -                                                                                            | -                  | -                   |                  |  |
|                  |                                                                                              | ©                  | Stratascan Ltd - 20 | )14              |  |
|                  |                                                                                              |                    |                     |                  |  |
| 1                |                                                                                              |                    | 1                   |                  |  |
|                  |                                                                                              |                    | J                   |                  |  |
|                  | FN1                                                                                          | AR                 |                     |                  |  |
| TM               |                                                                                              |                    |                     |                  |  |
|                  |                                                                                              |                    |                     |                  |  |
|                  |                                                                                              |                    |                     |                  |  |
|                  |                                                                                              |                    |                     |                  |  |
|                  |                                                                                              |                    |                     |                  |  |
|                  |                                                                                              |                    |                     |                  |  |
|                  |                                                                                              |                    |                     |                  |  |
|                  |                                                                                              |                    |                     |                  |  |
|                  |                                                                                              |                    |                     |                  |  |
|                  |                                                                                              |                    |                     |                  |  |
|                  |                                                                                              |                    |                     |                  |  |
|                  |                                                                                              |                    |                     |                  |  |
|                  |                                                                                              |                    |                     |                  |  |
|                  |                                                                                              |                    |                     |                  |  |
|                  |                                                                                              |                    |                     |                  |  |
|                  |                                                                                              | OS GRID REFERENCES |                     |                  |  |
|                  | A 466445.90,274030.74                                                                        |                    |                     |                  |  |
|                  | B 466625.90,274030.74<br>Client ULAS                                                         |                    |                     |                  |  |
|                  |                                                                                              |                    |                     |                  |  |
|                  |                                                                                              |                    |                     |                  |  |
|                  |                                                                                              |                    |                     |                  |  |
|                  | Project Title Job No. 6588<br>LAND OFF WEST HADDON ROAD,<br>GUILSBOROUGH                     |                    |                     |                  |  |
|                  |                                                                                              |                    |                     |                  |  |
|                  | GUILSBOROUGI<br>Subject                                                                      |                    |                     |                  |  |
|                  | LOCATION OF SURVEY GRIDS AND<br>REFERENCING<br>GEOPHYSICS FOR ARCHAEOLOGY<br>AND ENGINEERING |                    |                     |                  |  |
|                  |                                                                                              |                    |                     |                  |  |
|                  |                                                                                              |                    |                     |                  |  |
| $\frown$         |                                                                                              |                    |                     |                  |  |
|                  |                                                                                              |                    |                     |                  |  |
|                  | VINEYARD HOUSE T: 01684 592266<br>UPTON UPON SEVERN E: info@stratascan.co.uk                 |                    |                     |                  |  |
|                  | UP                                                                                           | WR8 0S             | -                   | tratascan.co.uk  |  |
| T                |                                                                                              | OPTAN              | SCISTER             |                  |  |
|                  | G                                                                                            | IK                 | OR TA S             |                  |  |
|                  | e                                                                                            |                    | SUMO                | • ] []           |  |
|                  | GROUP<br>MEMBER<br>Benttee<br>or                                                             |                    |                     |                  |  |
|                  |                                                                                              |                    |                     |                  |  |
|                  | Scale<br>1:                                                                                  | 3000               | m 30 60             | 90 120 150       |  |
| $\mathcal{N}$    | Plot                                                                                         |                    | Checked by          | Issue No.        |  |
| $\sim \parallel$ | Survey                                                                                       | A3                 | DGE<br>Drawn by     | P1<br>Figure No. |  |
| $\searrow$       | MAF                                                                                          | <u>x 2014</u>      | AB                  | 02               |  |
|                  | -                                                                                            |                    | •                   |                  |  |