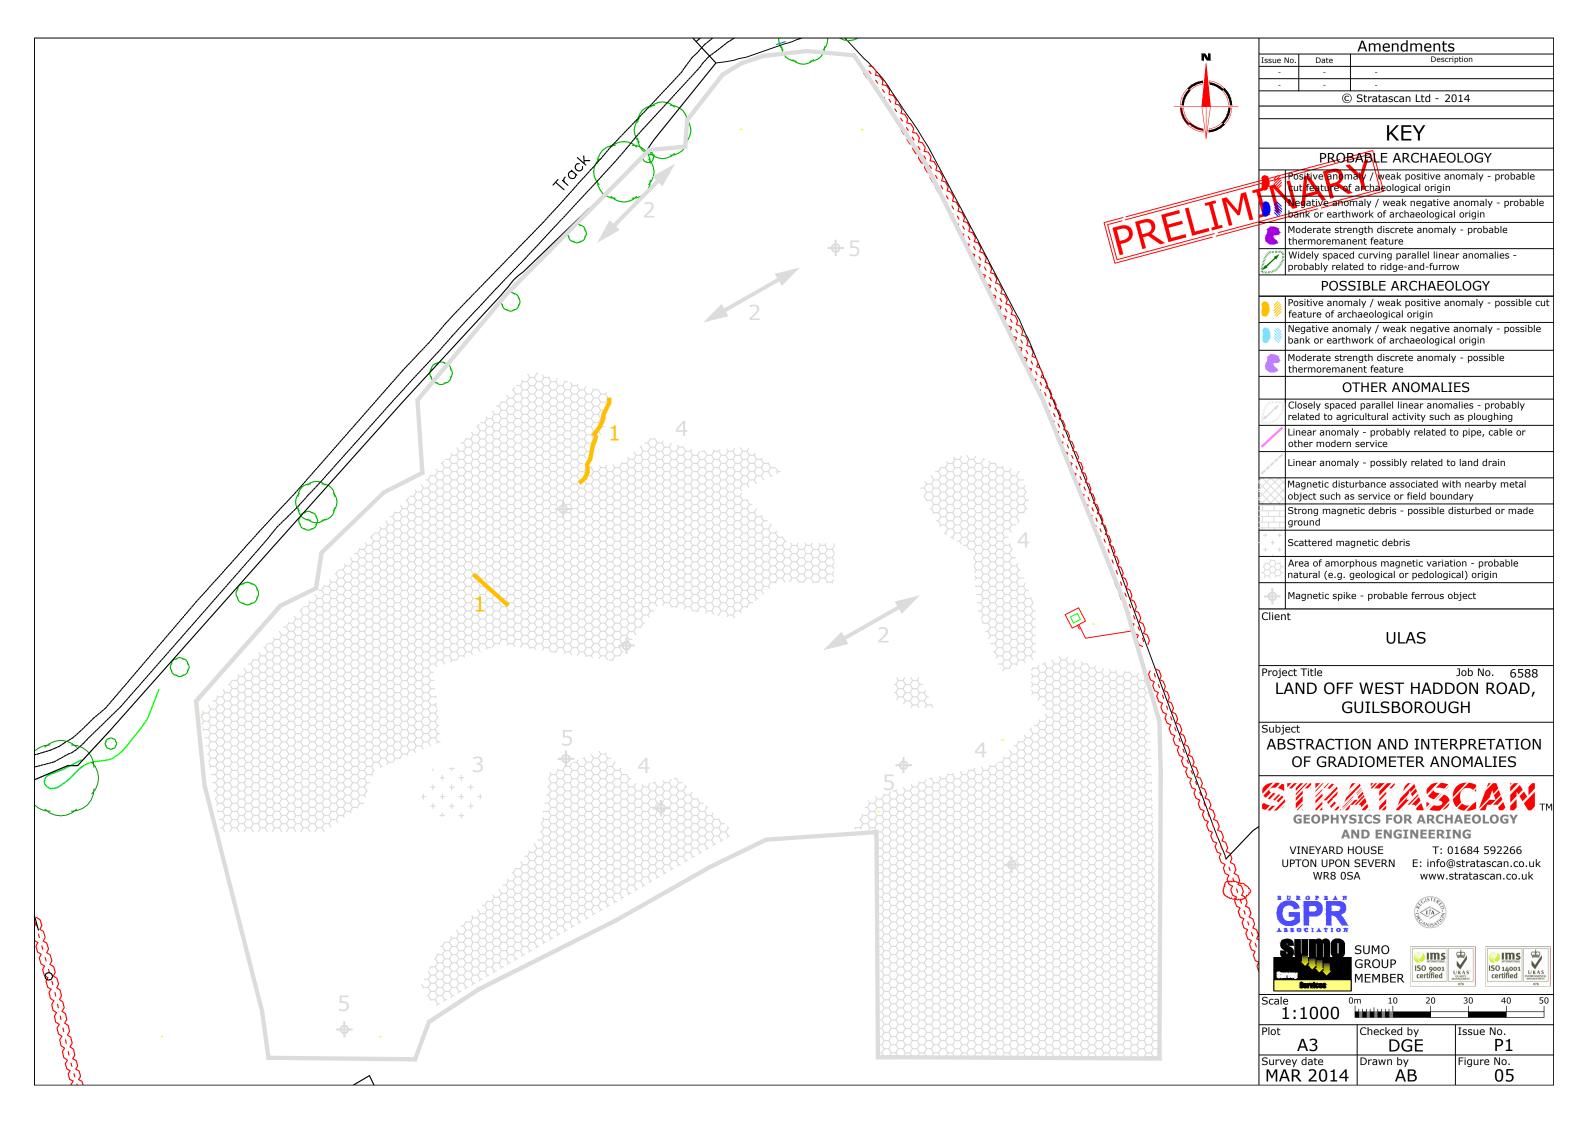

OS 100km square = SP

76

73

72

|                  | Amendments                                                                                   |                    |                     |                  |  |
|------------------|----------------------------------------------------------------------------------------------|--------------------|---------------------|------------------|--|
| N                | Issue No.                                                                                    | Date               | Descri              |                  |  |
|                  | -                                                                                            | -                  | -                   |                  |  |
|                  |                                                                                              | ©                  | Stratascan Ltd - 20 | )14              |  |
|                  |                                                                                              |                    |                     |                  |  |
| 1                |                                                                                              |                    | 1                   |                  |  |
|                  |                                                                                              |                    | J                   |                  |  |
|                  | FN1                                                                                          | AR                 |                     |                  |  |
| TM               |                                                                                              |                    |                     |                  |  |
|                  |                                                                                              |                    |                     |                  |  |
|                  |                                                                                              |                    |                     |                  |  |
|                  |                                                                                              |                    |                     |                  |  |
|                  |                                                                                              |                    |                     |                  |  |
|                  |                                                                                              |                    |                     |                  |  |
|                  |                                                                                              |                    |                     |                  |  |
|                  |                                                                                              |                    |                     |                  |  |
|                  |                                                                                              |                    |                     |                  |  |
|                  |                                                                                              |                    |                     |                  |  |
|                  |                                                                                              |                    |                     |                  |  |
|                  |                                                                                              |                    |                     |                  |  |
|                  |                                                                                              |                    |                     |                  |  |
|                  |                                                                                              |                    |                     |                  |  |
|                  |                                                                                              |                    |                     |                  |  |
|                  |                                                                                              | OS GRID REFERENCES |                     |                  |  |
|                  | A 466445.90,274030.74                                                                        |                    |                     |                  |  |
|                  | B 466625.90,274030.74<br>Client ULAS                                                         |                    |                     |                  |  |
|                  |                                                                                              |                    |                     |                  |  |
|                  |                                                                                              |                    |                     |                  |  |
|                  |                                                                                              |                    |                     |                  |  |
|                  | Project Title Job No. 6588<br>LAND OFF WEST HADDON ROAD,<br>GUILSBOROUGH                     |                    |                     |                  |  |
|                  |                                                                                              |                    |                     |                  |  |
|                  | GUILSBOROUGI<br>Subject                                                                      |                    |                     |                  |  |
|                  | LOCATION OF SURVEY GRIDS AND<br>REFERENCING<br>GEOPHYSICS FOR ARCHAEOLOGY<br>AND ENGINEERING |                    |                     |                  |  |
|                  |                                                                                              |                    |                     |                  |  |
|                  |                                                                                              |                    |                     |                  |  |
| $\frown$         |                                                                                              |                    |                     |                  |  |
|                  |                                                                                              |                    |                     |                  |  |
|                  | VINEYARD HOUSE T: 01684 592266<br>UPTON UPON SEVERN E: info@stratascan.co.uk                 |                    |                     |                  |  |
|                  | UP                                                                                           | WR8 0S             | -                   | tratascan.co.uk  |  |
| T                |                                                                                              | OPTAN              | SCISTER             |                  |  |
|                  | G                                                                                            | IK                 | OR TA S             |                  |  |
|                  | e                                                                                            |                    | SUMO                | • ] []           |  |
|                  | GROUP<br>MEMBER<br>Benttee<br>or                                                             |                    |                     |                  |  |
|                  |                                                                                              |                    |                     |                  |  |
|                  | Scale<br>1:                                                                                  | 3000               | m 30 60             | 90 120 150       |  |
| $\mathcal{N}$    | Plot                                                                                         |                    | Checked by          | Issue No.        |  |
| $\sim \parallel$ | Survey                                                                                       | A3                 | DGE<br>Drawn by     | P1<br>Figure No. |  |
| $\searrow$       | MAF                                                                                          | <u>x 2014</u>      | AB                  | 02               |  |
|                  | -                                                                                            |                    | •                   |                  |  |