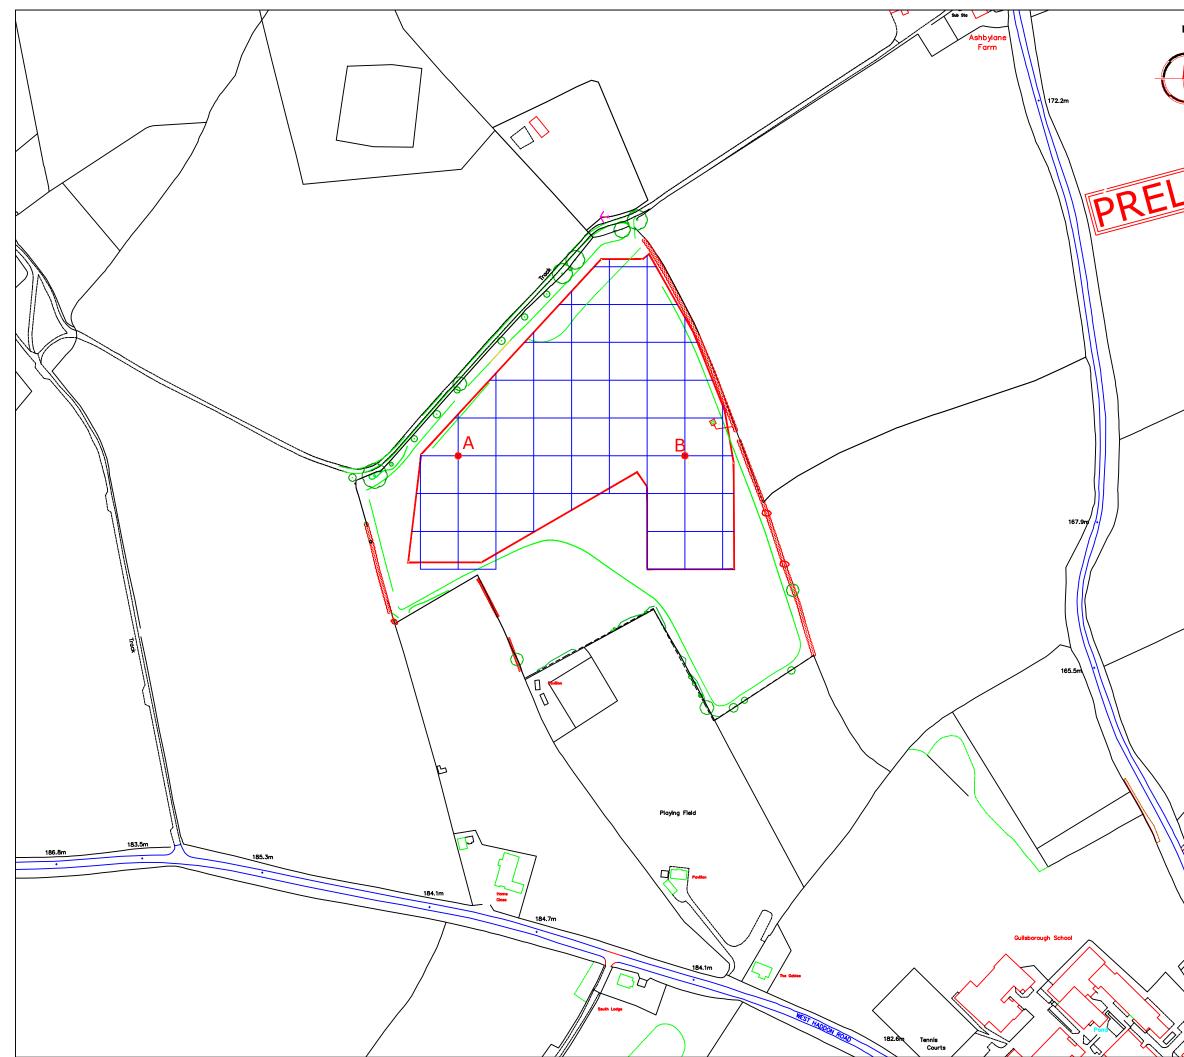

OS 100km square = SP

76

73

72

|                  | Amendments                                                                                   |                    |                     |                  |  |
|------------------|----------------------------------------------------------------------------------------------|--------------------|---------------------|------------------|--|
| N                | Issue No.                                                                                    | Date               | Descri              |                  |  |
|                  | -                                                                                            | -                  | -                   |                  |  |
|                  |                                                                                              | ©                  | Stratascan Ltd - 20 | )14              |  |
|                  |                                                                                              |                    |                     |                  |  |
| 1                |                                                                                              |                    | 1                   |                  |  |
|                  |                                                                                              |                    | J                   |                  |  |
|                  | FN1                                                                                          | AR                 |                     |                  |  |
| TM               |                                                                                              |                    |                     |                  |  |
|                  |                                                                                              |                    |                     |                  |  |
|                  |                                                                                              |                    |                     |                  |  |
|                  |                                                                                              |                    |                     |                  |  |
|                  |                                                                                              |                    |                     |                  |  |
|                  |                                                                                              |                    |                     |                  |  |
|                  |                                                                                              |                    |                     |                  |  |
|                  |                                                                                              |                    |                     |                  |  |
|                  |                                                                                              |                    |                     |                  |  |
|                  |                                                                                              |                    |                     |                  |  |
|                  |                                                                                              |                    |                     |                  |  |
|                  |                                                                                              |                    |                     |                  |  |
|                  |                                                                                              |                    |                     |                  |  |
|                  |                                                                                              |                    |                     |                  |  |
|                  |                                                                                              |                    |                     |                  |  |
|                  |                                                                                              | OS GRID REFERENCES |                     |                  |  |
|                  | A 466445.90,274030.74                                                                        |                    |                     |                  |  |
|                  | B 466625.90,274030.74<br>Client ULAS                                                         |                    |                     |                  |  |
|                  |                                                                                              |                    |                     |                  |  |
|                  |                                                                                              |                    |                     |                  |  |
|                  |                                                                                              |                    |                     |                  |  |
|                  | Project Title Job No. 6588<br>LAND OFF WEST HADDON ROAD,<br>GUILSBOROUGH                     |                    |                     |                  |  |
|                  |                                                                                              |                    |                     |                  |  |
|                  | GUILSBOROUGI<br>Subject                                                                      |                    |                     |                  |  |
|                  | LOCATION OF SURVEY GRIDS AND<br>REFERENCING<br>GEOPHYSICS FOR ARCHAEOLOGY<br>AND ENGINEERING |                    |                     |                  |  |
|                  |                                                                                              |                    |                     |                  |  |
|                  |                                                                                              |                    |                     |                  |  |
| $\frown$         |                                                                                              |                    |                     |                  |  |
|                  |                                                                                              |                    |                     |                  |  |
|                  | VINEYARD HOUSE T: 01684 592266<br>UPTON UPON SEVERN E: info@stratascan.co.uk                 |                    |                     |                  |  |
|                  | UP                                                                                           | WR8 0S             | -                   | tratascan.co.uk  |  |
| T                |                                                                                              | OPTAN              | SCISTER             |                  |  |
|                  | G                                                                                            | IK                 | OR TA S             |                  |  |
|                  | e                                                                                            |                    | SUMO                | • ] []           |  |
|                  | GROUP<br>MEMBER<br>Benttee<br>or                                                             |                    |                     |                  |  |
|                  |                                                                                              |                    |                     |                  |  |
|                  | Scale<br>1:                                                                                  | 3000               | m 30 60             | 90 120 150       |  |
| $\mathcal{N}$    | Plot                                                                                         |                    | Checked by          | Issue No.        |  |
| $\sim \parallel$ | Survey                                                                                       | A3                 | DGE<br>Drawn by     | P1<br>Figure No. |  |
| $\searrow$       | MAF                                                                                          | <u>x 2014</u>      | AB                  | 02               |  |
|                  | -                                                                                            |                    | •                   |                  |  |