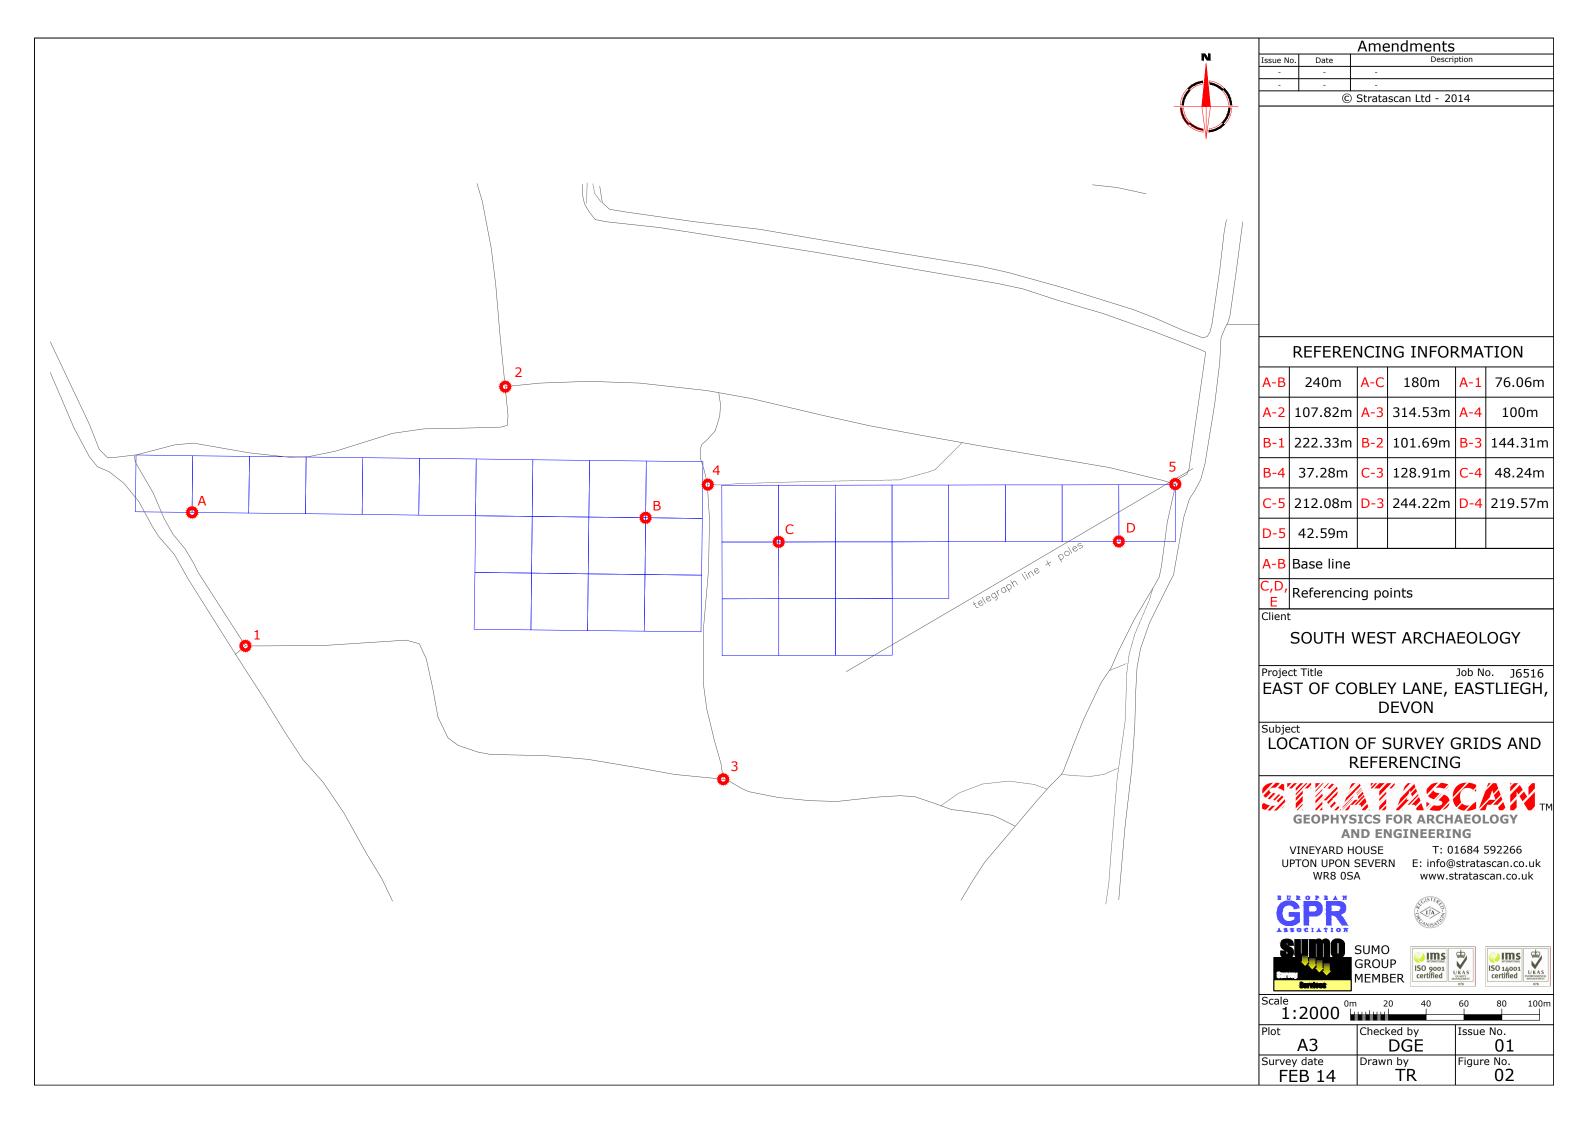

SOUTH WEST ARCHAEOLOGY

Project Title

Job No. J6516 EAST OF COBLEY LANE, EASTLIEGH,

DEVON

Subject

LOCATION PLAN OF SURVEY AREA

VINEYARD HOUSE

WR8 0SA