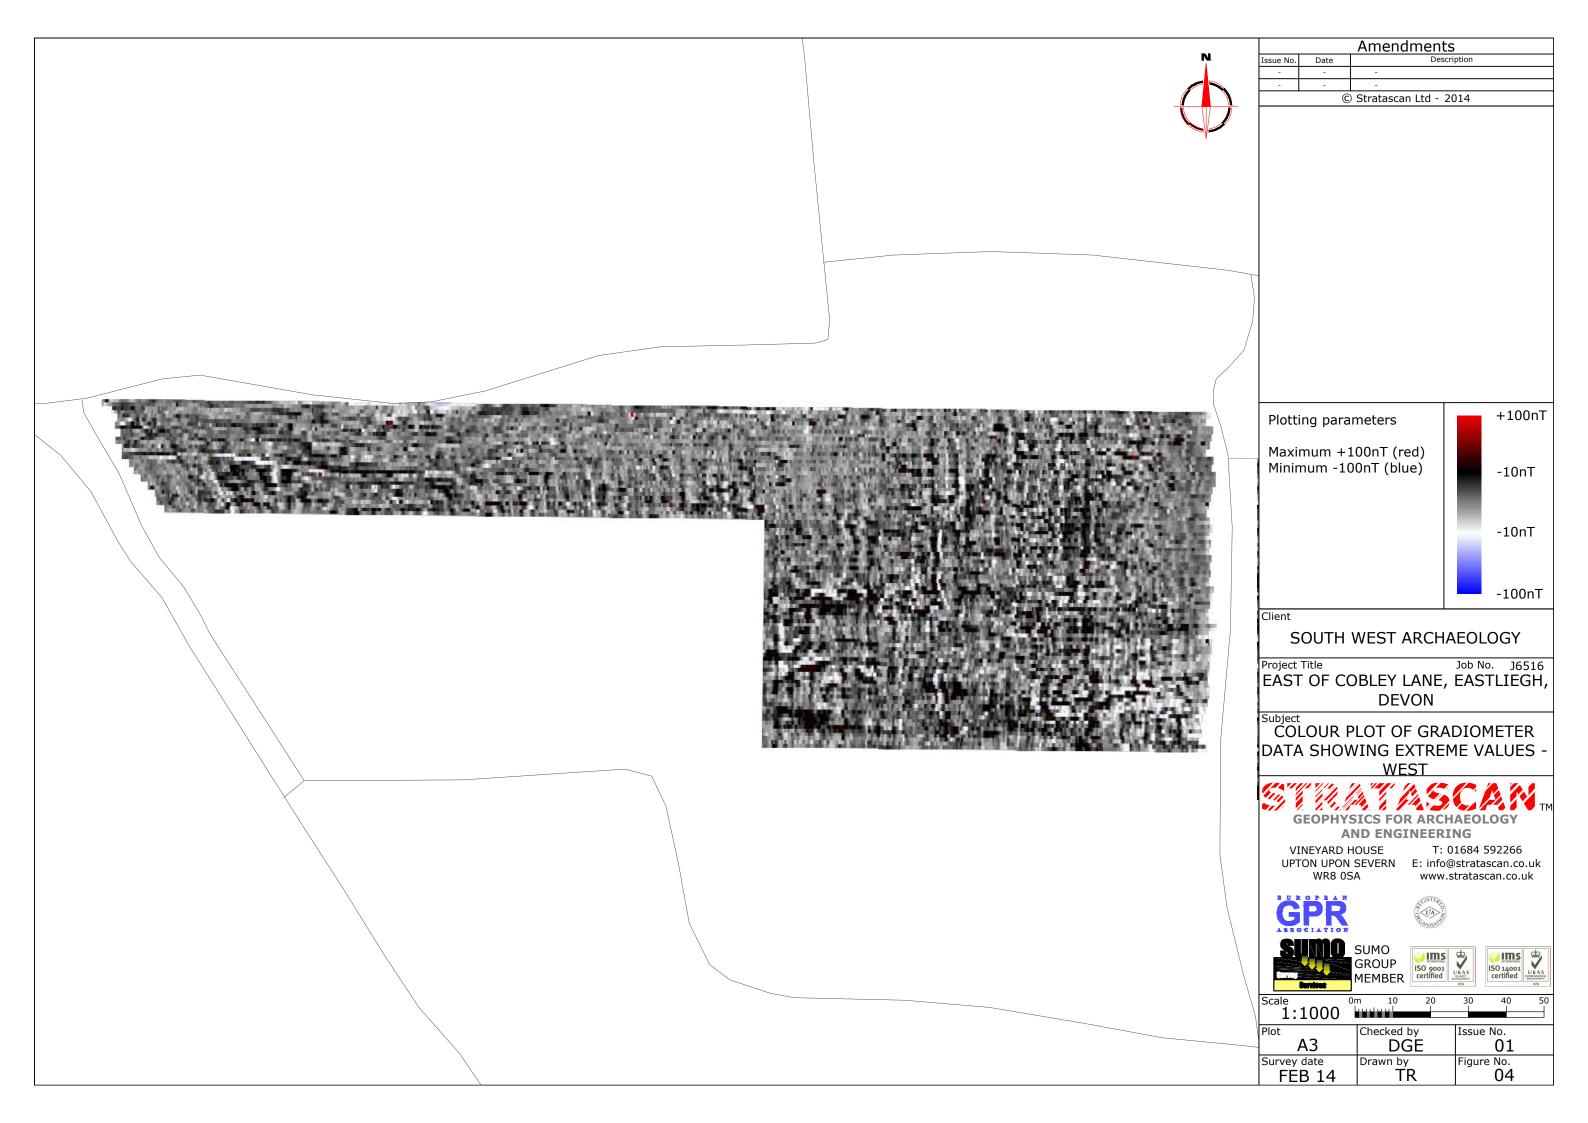

SOUTH WEST ARCHAEOLOGY

Project Title

Job No. J6516 EAST OF COBLEY LANE, EASTLIEGH,

DEVON

Subject

LOCATION PLAN OF SURVEY AREA

VINEYARD HOUSE

WR8 0SA