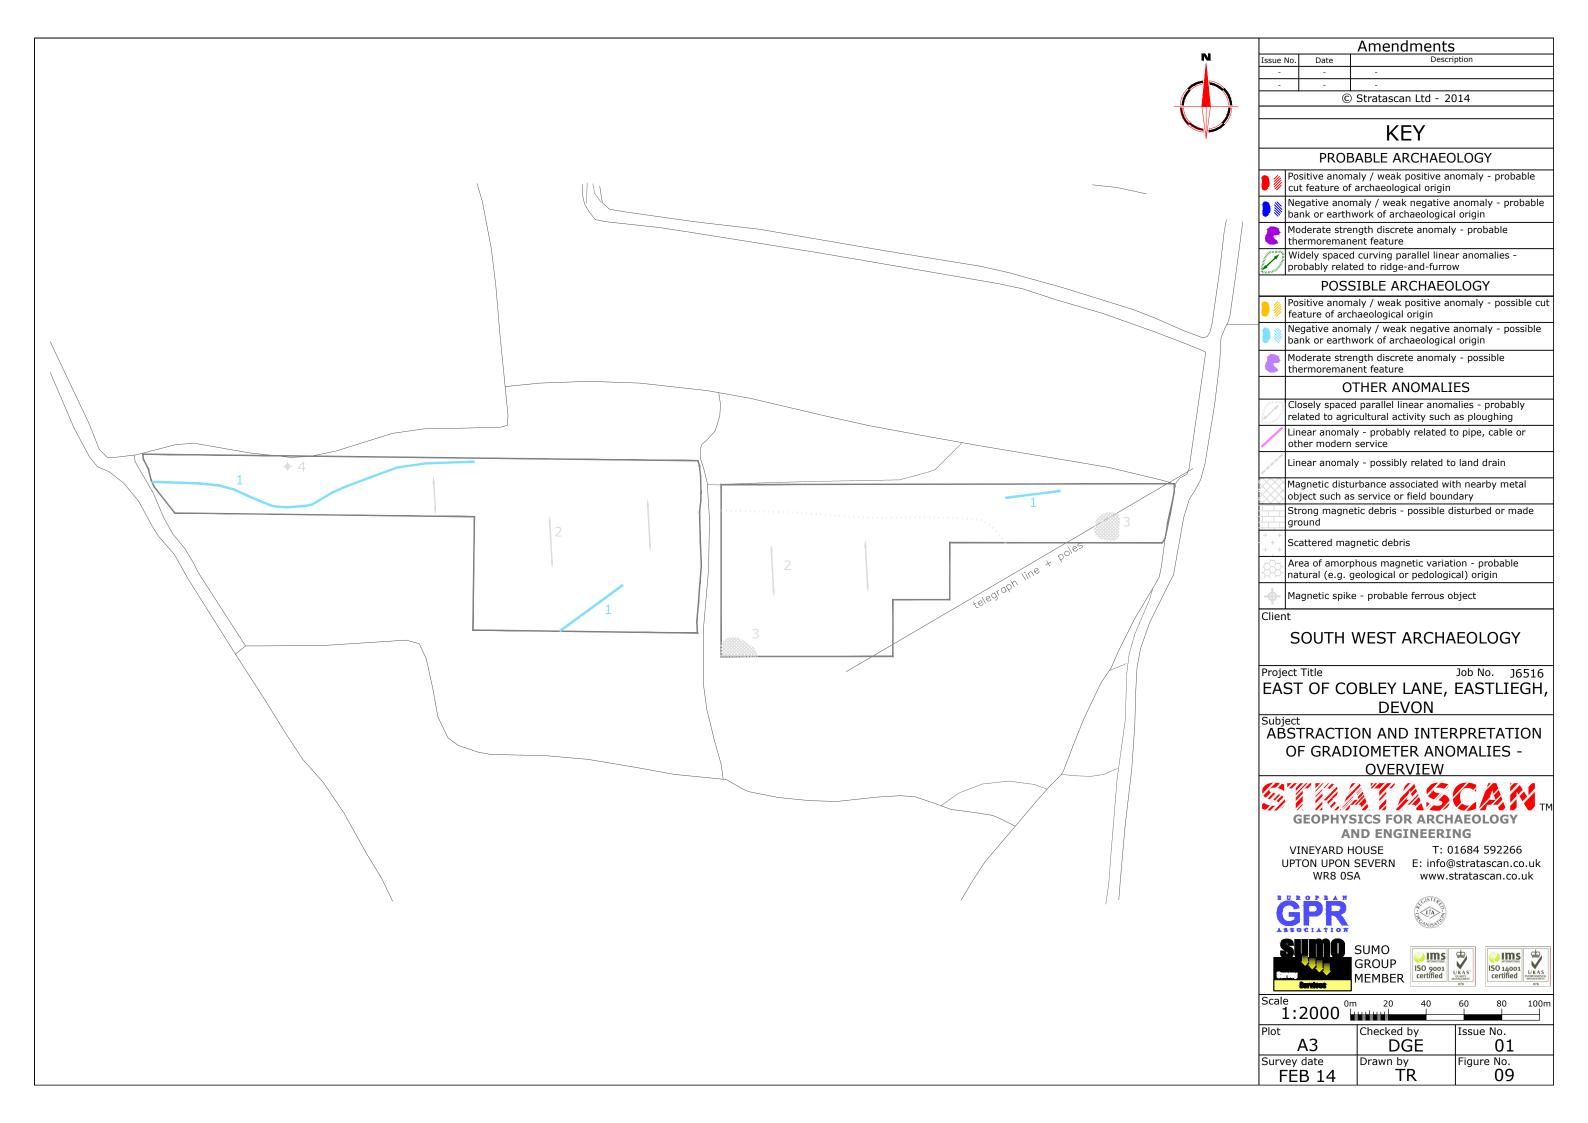

re = SS







Site centred on NGR

SS 490 275

SOUTH WEST ARCHAEOLOGY

Project Title

Job No. J6516 EAST OF COBLEY LANE, EASTLIEGH,

DEVON

Subject

LOCATION PLAN OF SURVEY AREA



VINEYARD HOUSE

WR8 0SA

T: 01684 592266 UPTON UPON SEVERN E: info@stratascan.co.uk www.stratascan.co.uk





GROUP MEMBER



| KAS<br>MAGMENT | ISO 14001<br>certified | U K A S<br>INVIRONMENTA<br>MANAGEMENT |
|----------------|------------------------|---------------------------------------|
| 078            |                        | 078                                   |

| Scale<br>1:25000   | 0m 500         | 1000m         |
|--------------------|----------------|---------------|
| Plot<br>A3         | Checked by DGE | Issue No. 01  |
| Survey date FEB 14 | Drawn by TR    | Figure No. 01 |