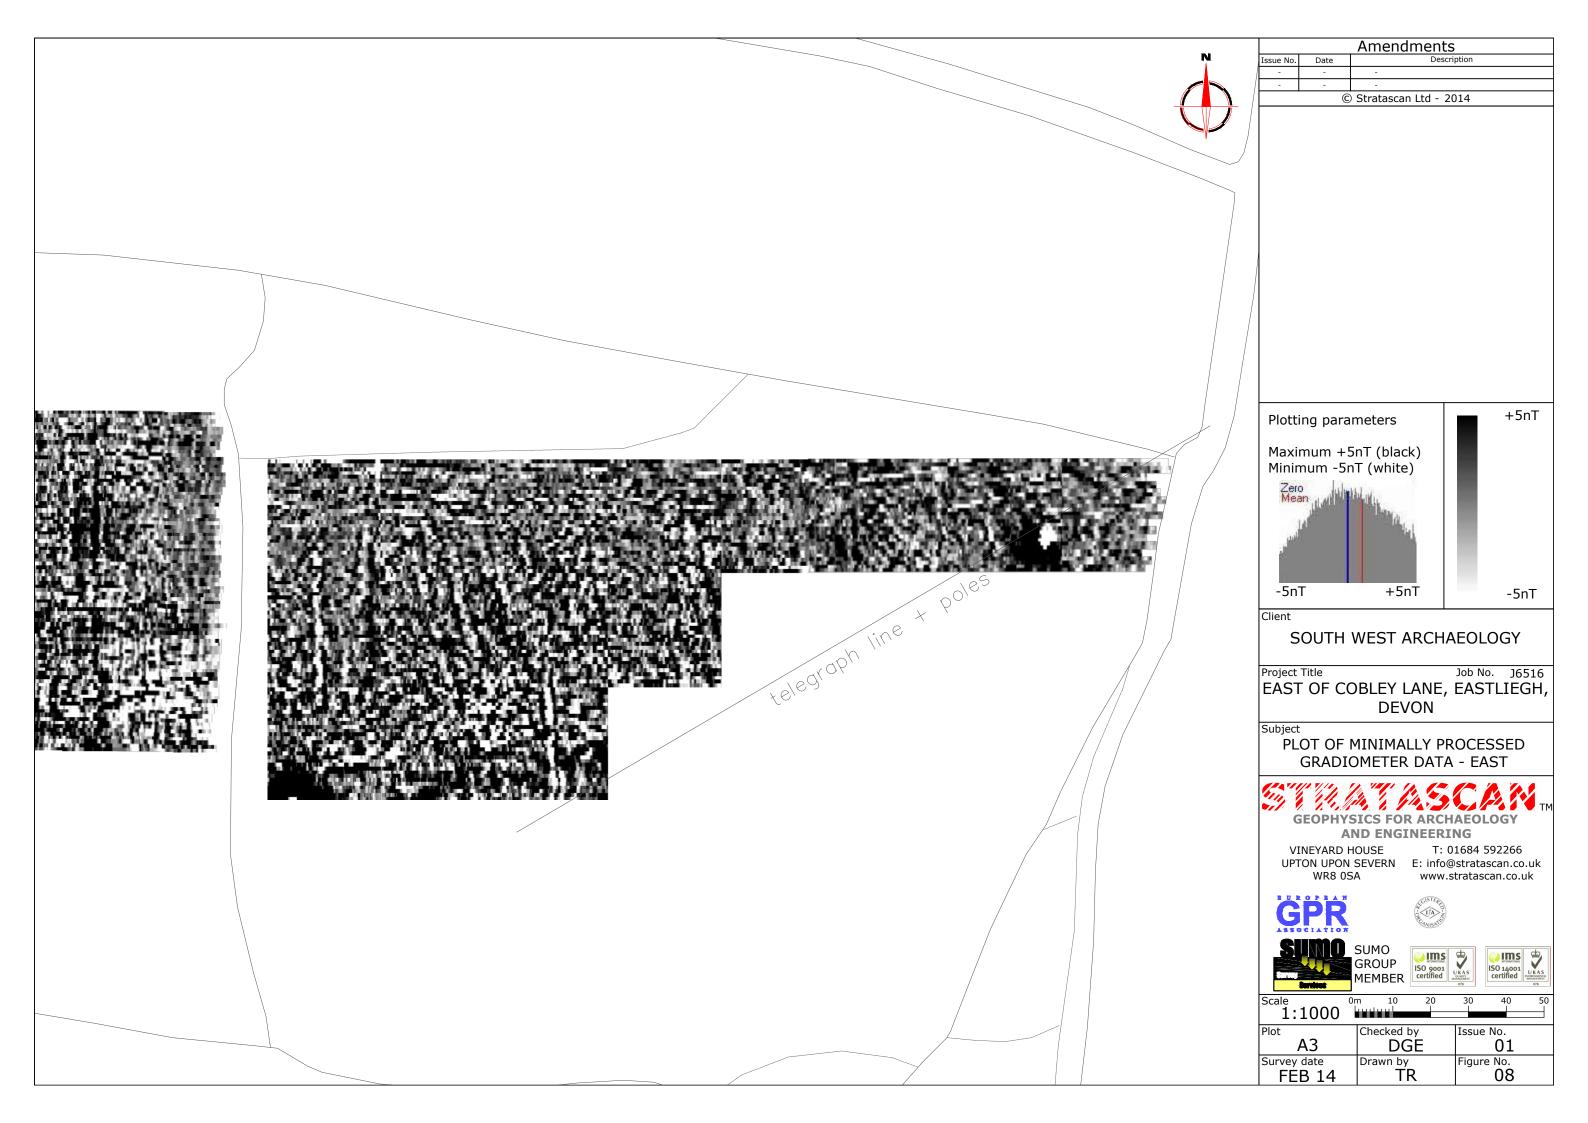

uare = SS







Site centred on NGR

SS 490 275

SOUTH WEST ARCHAEOLOGY

Project Title

Job No. J6516 EAST OF COBLEY LANE, EASTLIEGH,

DEVON

Subject

LOCATION PLAN OF SURVEY AREA



VINEYARD HOUSE

WR8 0SA

T: 01684 592266 UPTON UPON SEVERN E: info@stratascan.co.uk www.stratascan.co.uk





GROUP MEMBER



| KAS<br>MAGMENT | ISO 14001<br>certified | U K A S<br>INVIRONMENTA<br>MANAGEMENT |
|----------------|------------------------|---------------------------------------|
| 078            |                        | 078                                   |

| Scale<br>1:25000   | 0m 500         | 1000m         |
|--------------------|----------------|---------------|
| Plot<br>A3         | Checked by DGE | Issue No. 01  |
| Survey date FEB 14 | Drawn by TR    | Figure No. 01 |