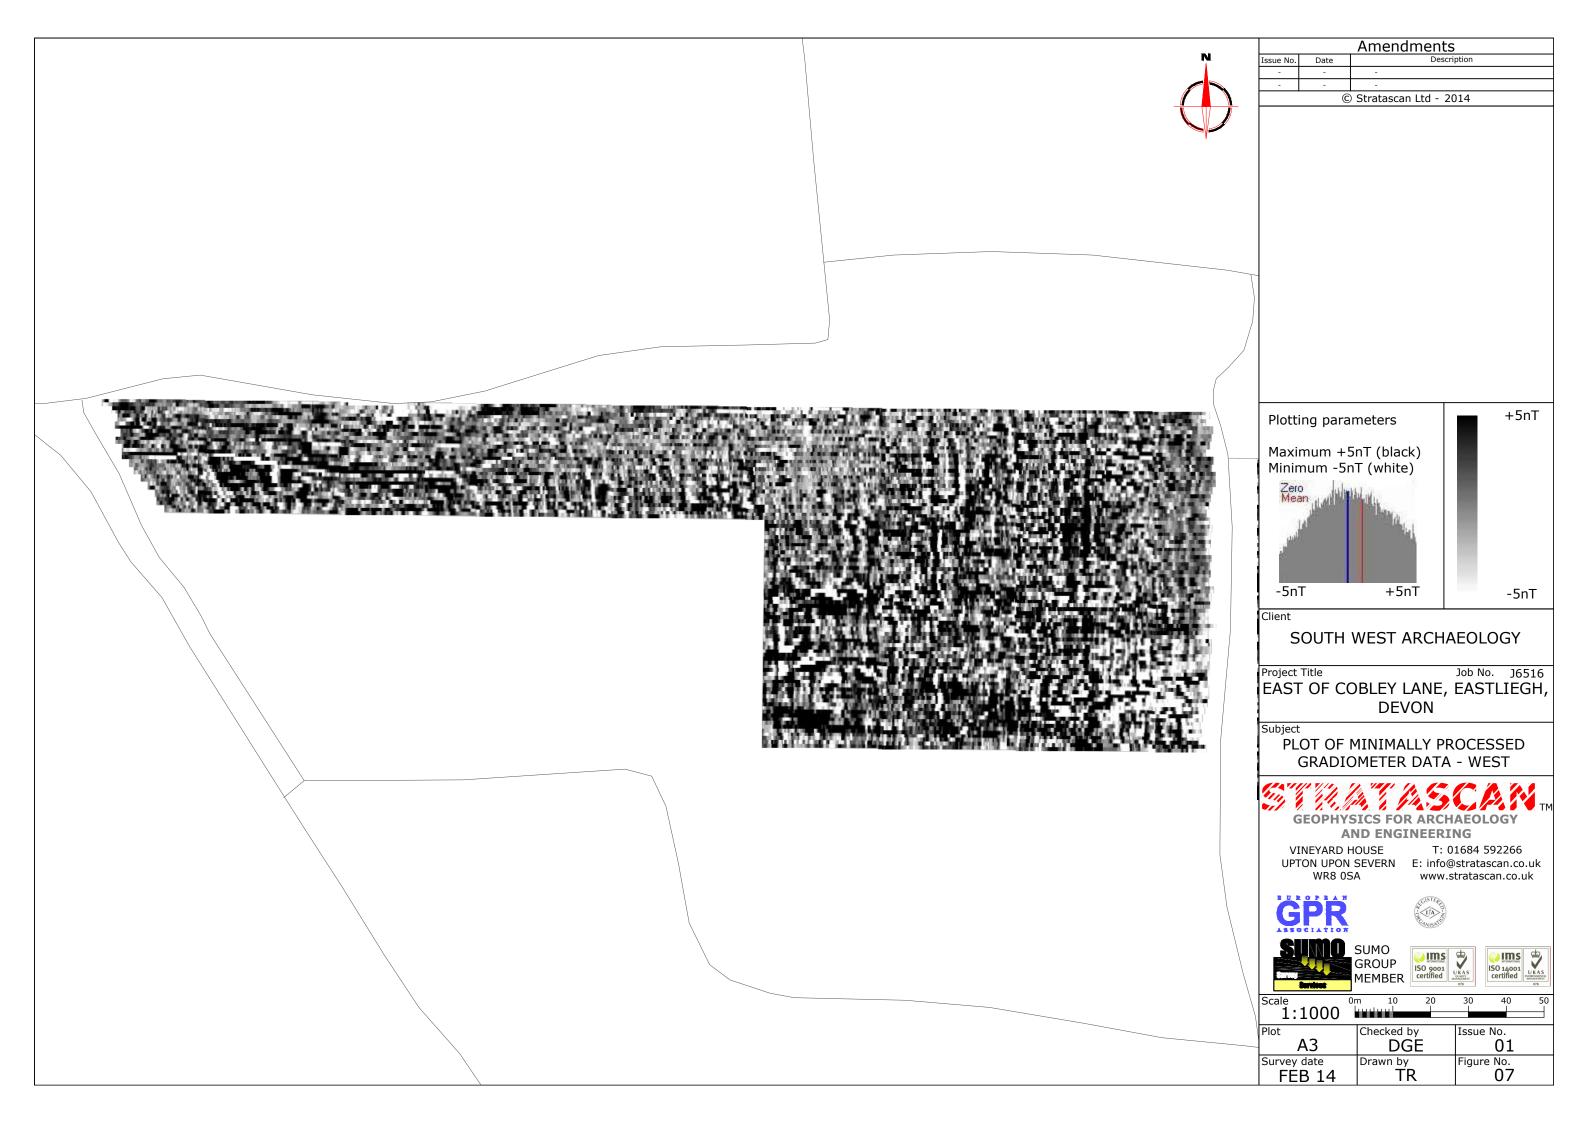

square = SS







Site centred on NGR

SS 490 275

SOUTH WEST ARCHAEOLOGY

Project Title

Job No. J6516 EAST OF COBLEY LANE, EASTLIEGH,

DEVON

Subject

LOCATION PLAN OF SURVEY AREA



VINEYARD HOUSE

WR8 0SA

T: 01684 592266 UPTON UPON SEVERN E: info@stratascan.co.uk www.stratascan.co.uk





GROUP MEMBER



| KAS<br>MAGMENT | ISO 14001<br>certified | U K A S<br>INVIRONMENTA<br>MANAGEMENT |
|----------------|------------------------|---------------------------------------|
| 078            |                        | 078                                   |

| Scale<br>1:25000   | 0m 500         | 1000m         |
|--------------------|----------------|---------------|
| Plot<br>A3         | Checked by DGE | Issue No. 01  |
| Survey date FEB 14 | Drawn by TR    | Figure No. 01 |