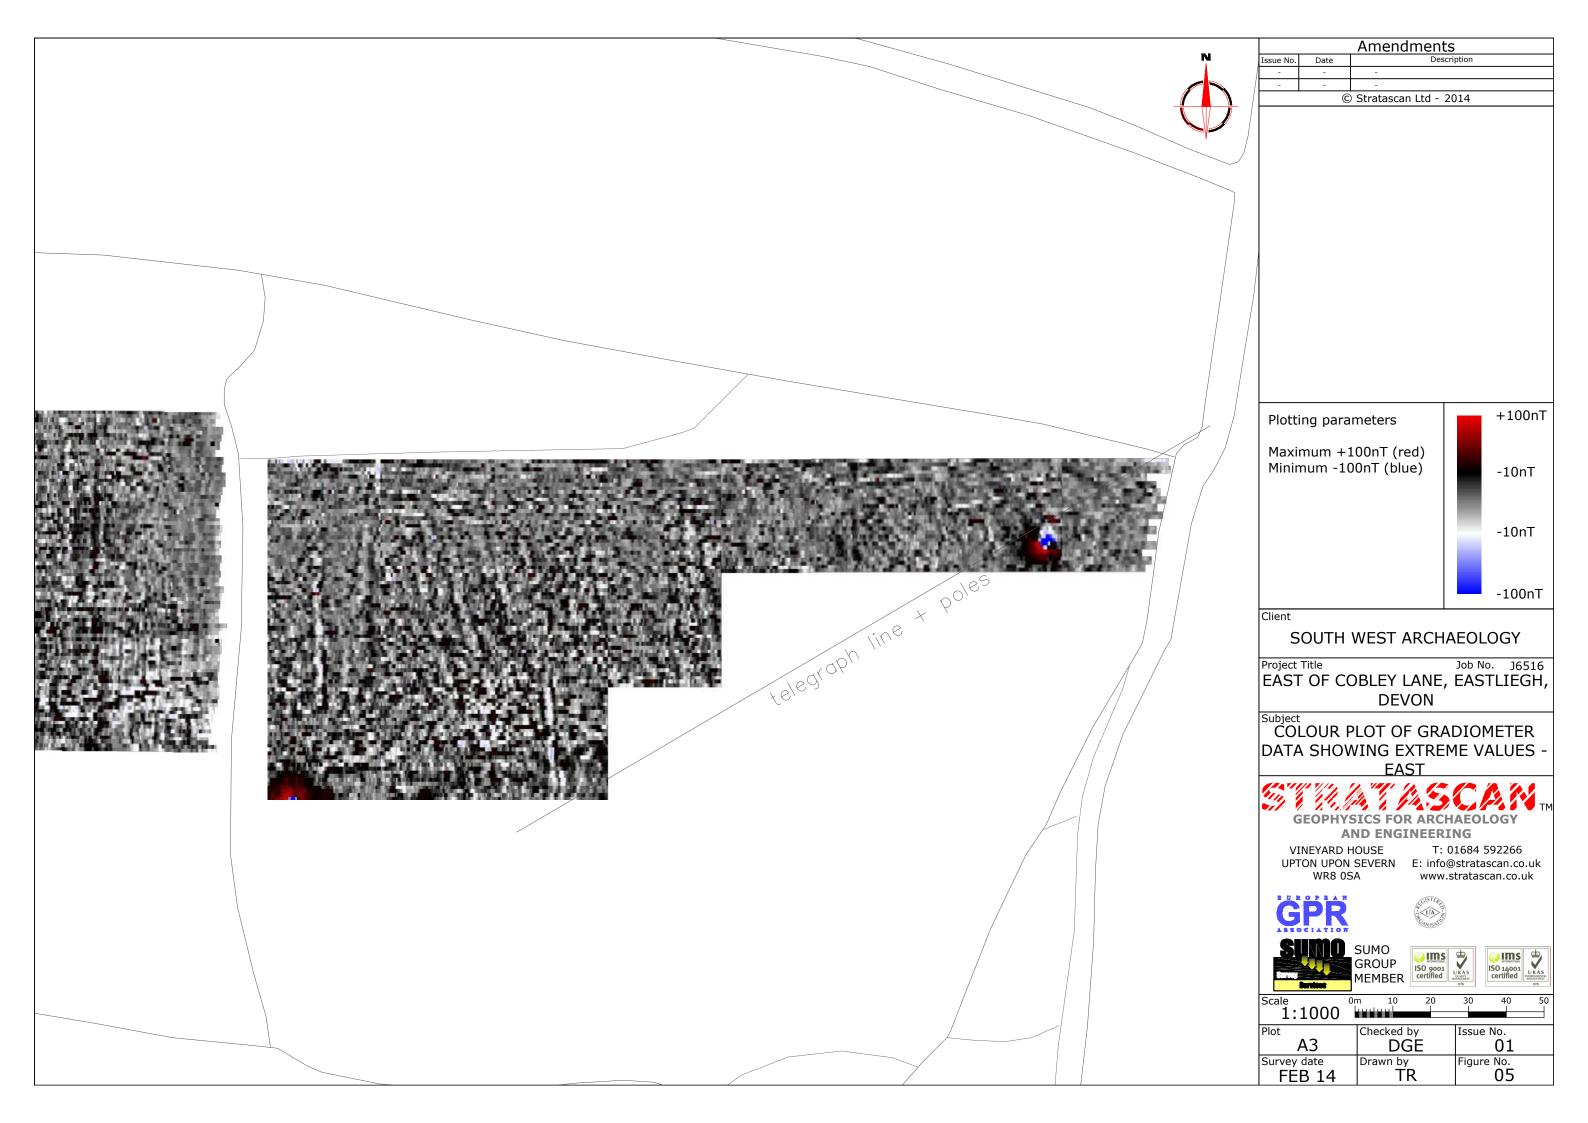

SOUTH WEST ARCHAEOLOGY

Project Title

Job No. J6516 EAST OF COBLEY LANE, EASTLIEGH,

DEVON

Subject

LOCATION PLAN OF SURVEY AREA

VINEYARD HOUSE

WR8 0SA