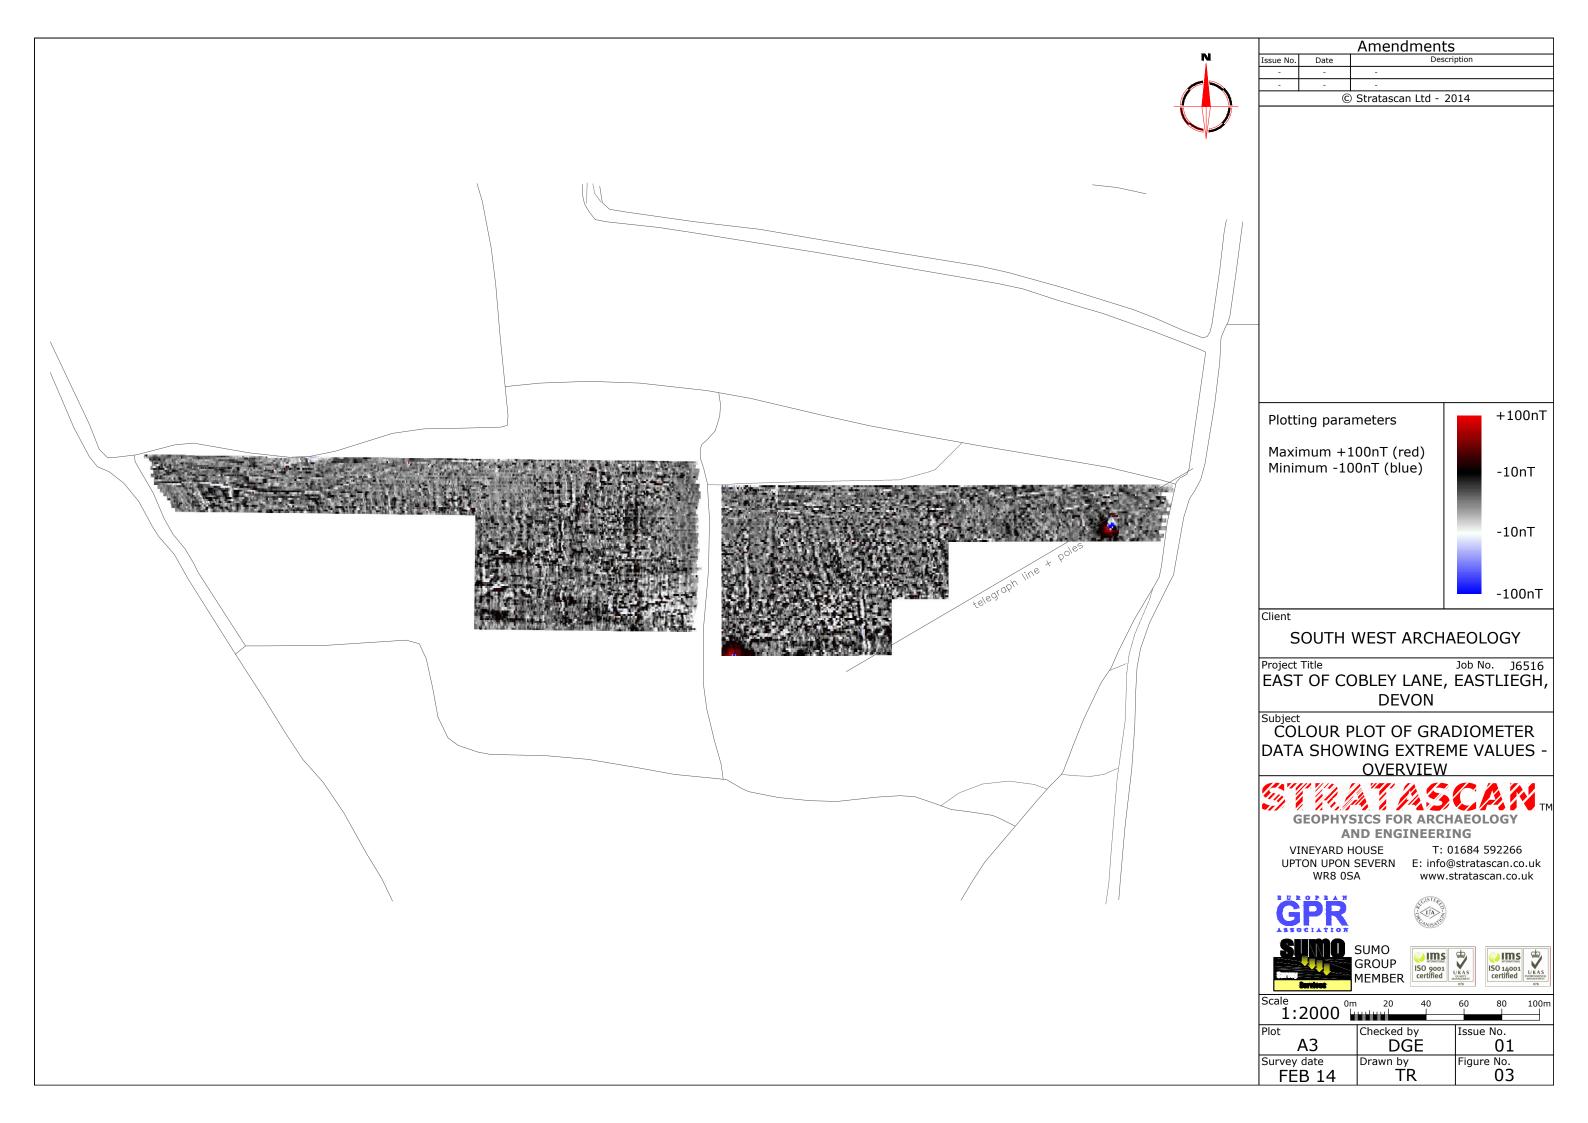

SOUTH WEST ARCHAEOLOGY

Project Title

Job No. J6516 EAST OF COBLEY LANE, EASTLIEGH,

DEVON

Subject

LOCATION PLAN OF SURVEY AREA

VINEYARD HOUSE

WR8 0SA