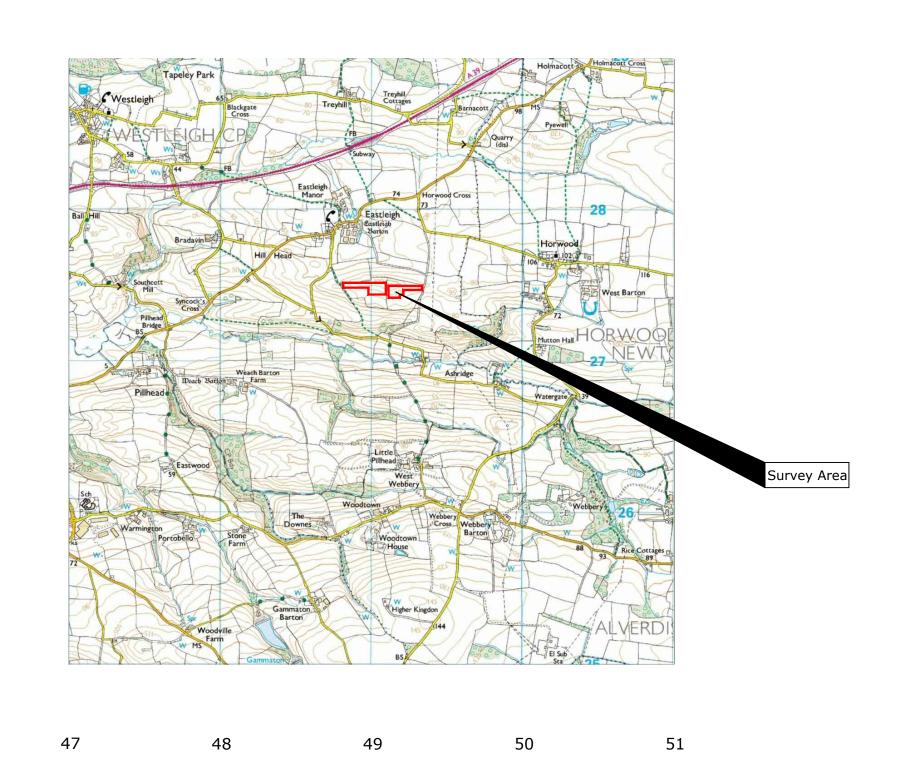

29

28

27

26

25

OS 100km square = SS

Site centred on NGR

SS 490 275

SOUTH WEST ARCHAEOLOGY

Project Title

Job No. J6516 EAST OF COBLEY LANE, EASTLIEGH,

DEVON

Subject

LOCATION PLAN OF SURVEY AREA

VINEYARD HOUSE

WR8 0SA

| Scale<br>1:25000   | 0m 500         | 1000m         |
|--------------------|----------------|---------------|
| Plot<br>A3         | Checked by DGE | Issue No. 01  |
| Survey date FEB 14 | Drawn by TR    | Figure No. 01 |