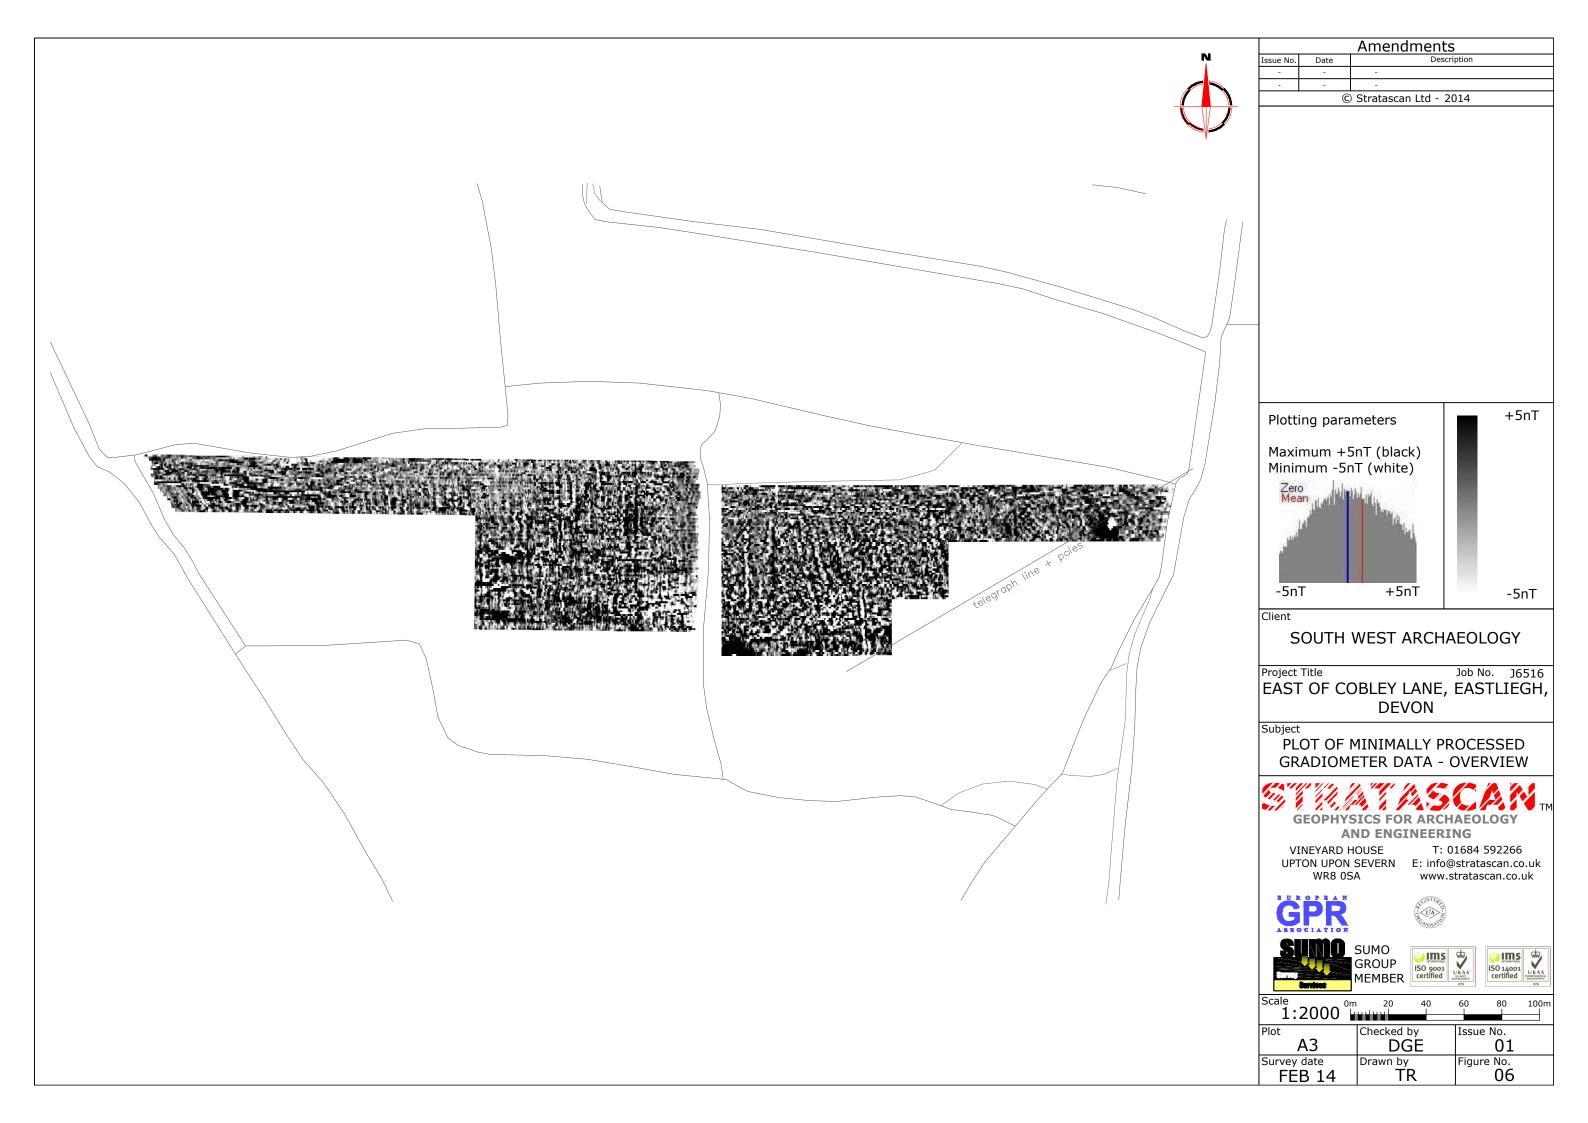

SOUTH WEST ARCHAEOLOGY

Project Title

Job No. J6516 EAST OF COBLEY LANE, EASTLIEGH,

DEVON

Subject

LOCATION PLAN OF SURVEY AREA

VINEYARD HOUSE

WR8 0SA