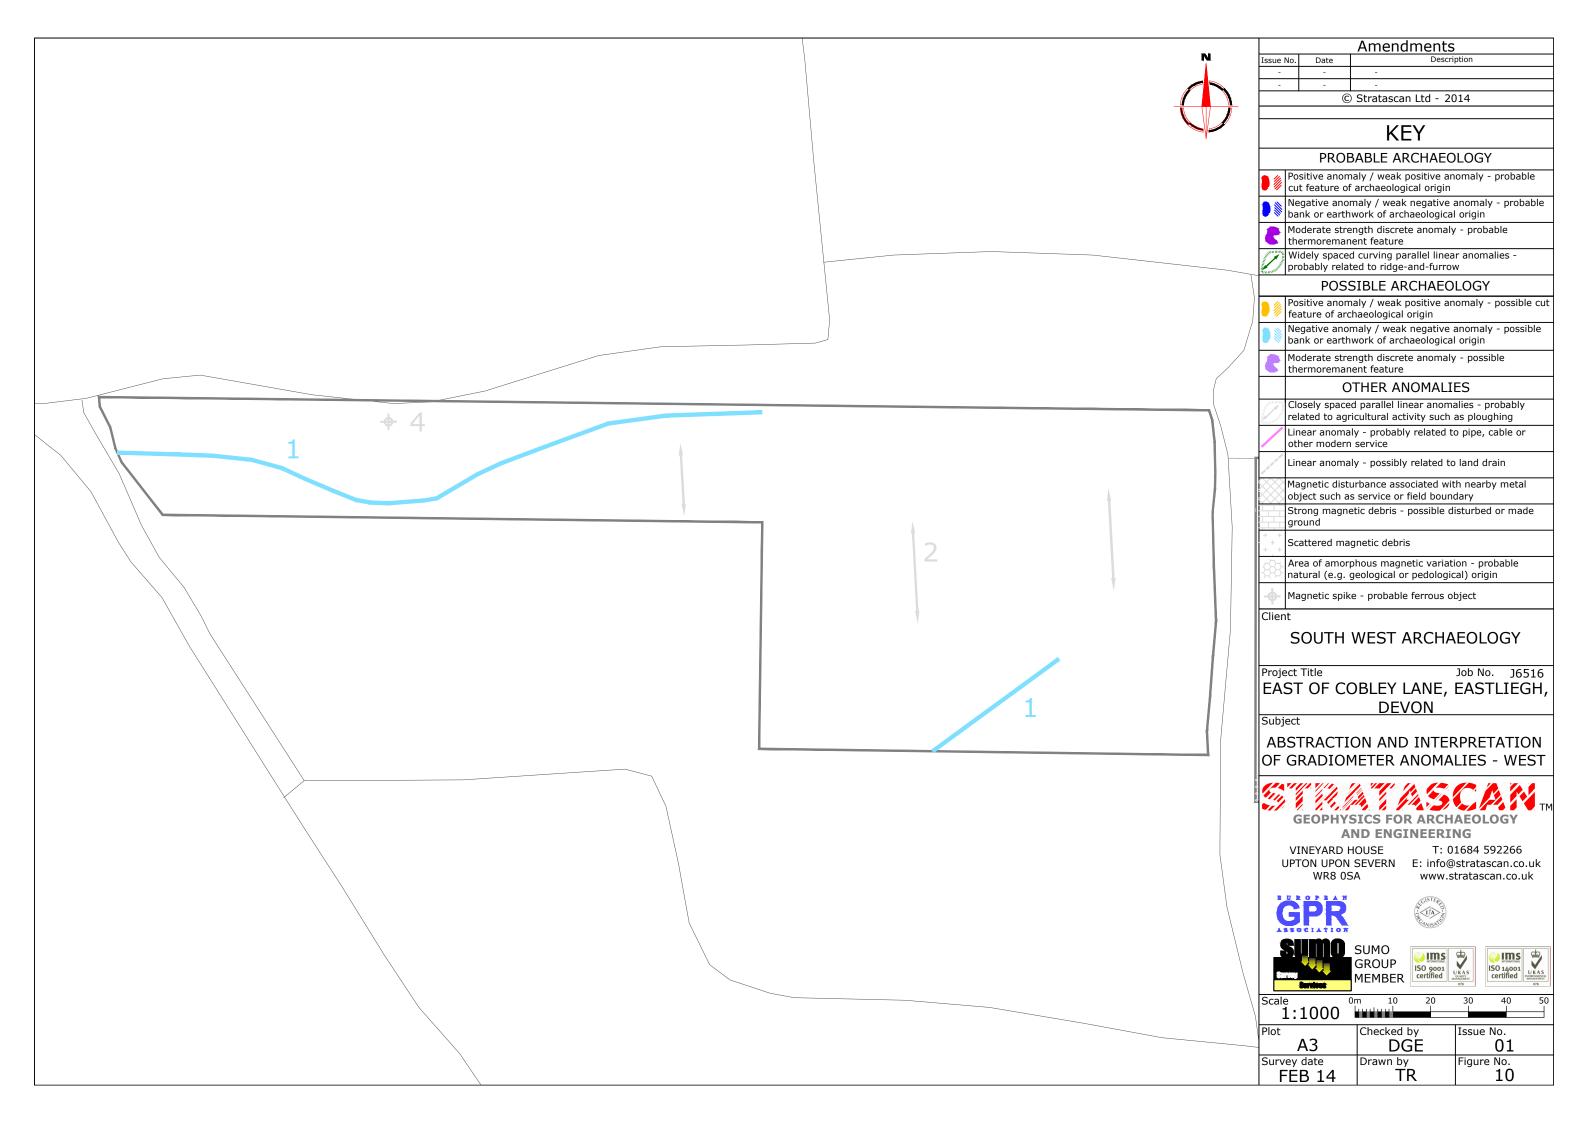

= SS







Site centred on NGR

SS 490 275

SOUTH WEST ARCHAEOLOGY

Project Title

Job No. J6516 EAST OF COBLEY LANE, EASTLIEGH,

DEVON

Subject

LOCATION PLAN OF SURVEY AREA



VINEYARD HOUSE

WR8 0SA

T: 01684 592266 UPTON UPON SEVERN E: info@stratascan.co.uk www.stratascan.co.uk





GROUP MEMBER



| KAS<br>MAGMENT | ISO 14001<br>certified | U K A S<br>INVIRONMENTA<br>MANAGEMENT |
|----------------|------------------------|---------------------------------------|
| 078            |                        | 078                                   |

| Scale<br>1:25000   | 0m 500         | 1000m         |
|--------------------|----------------|---------------|
| Plot<br>A3         | Checked by DGE | Issue No. 01  |
| Survey date FEB 14 | Drawn by TR    | Figure No. 01 |