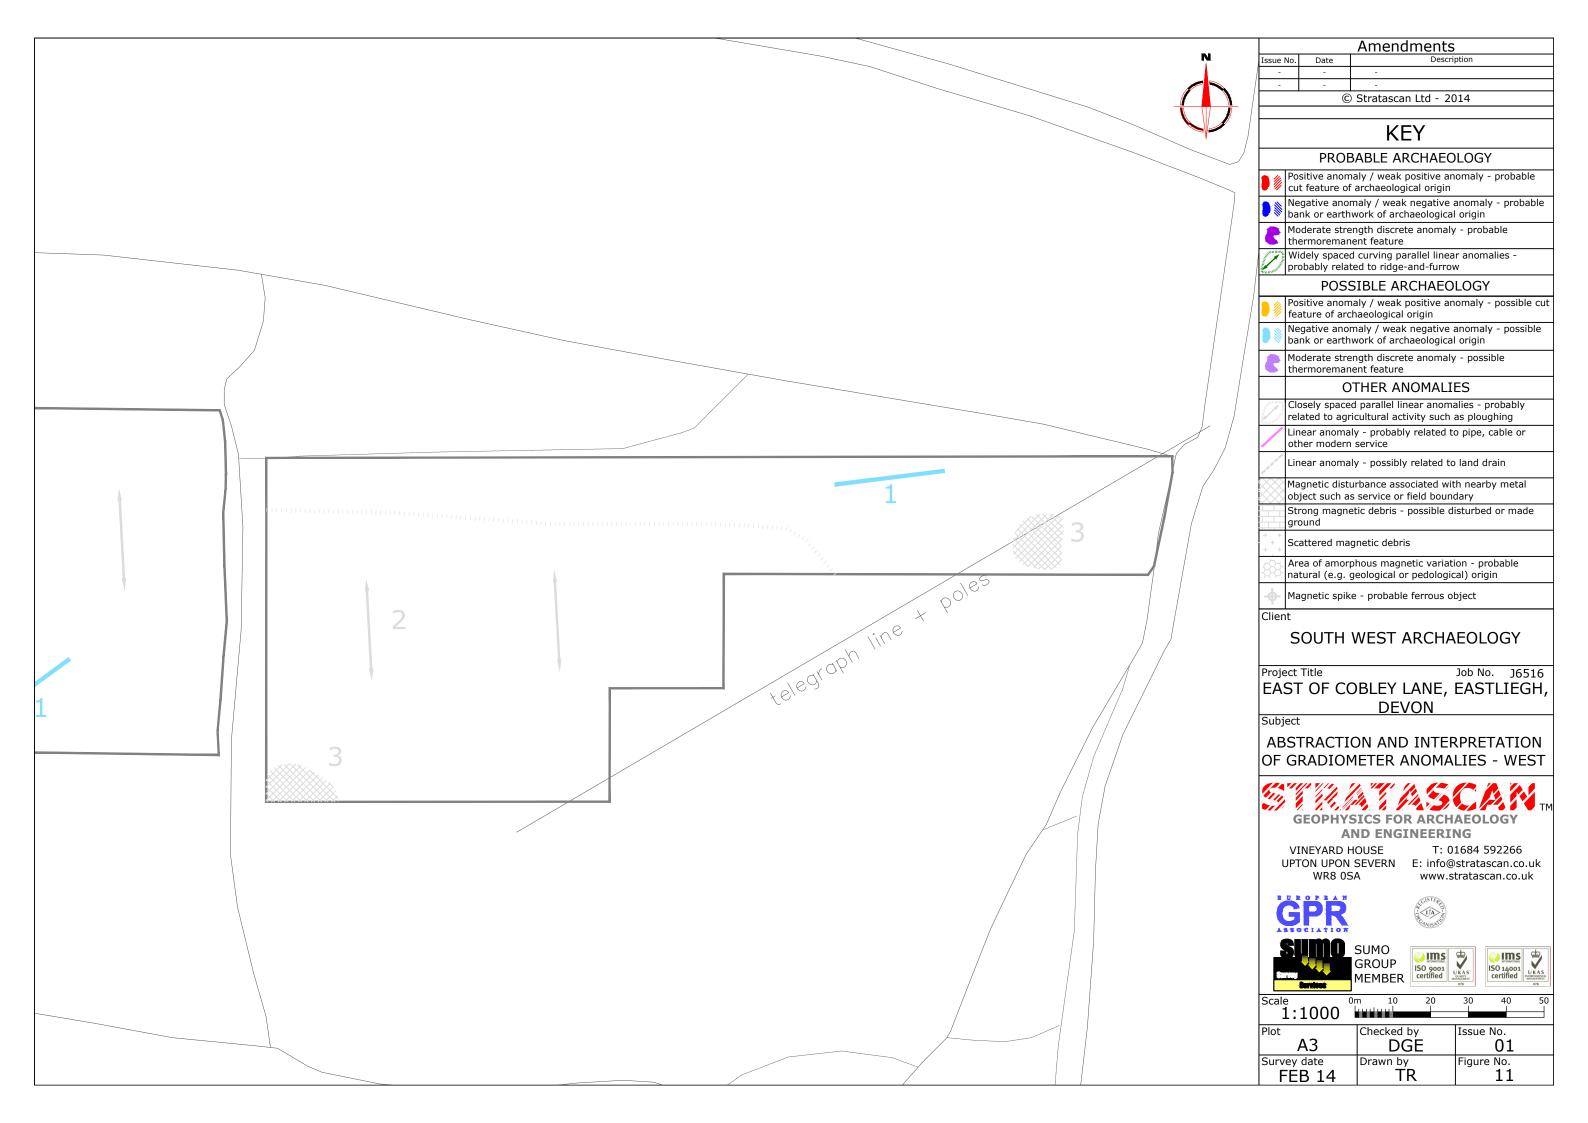

SOUTH WEST ARCHAEOLOGY

Project Title

Job No. J6516 EAST OF COBLEY LANE, EASTLIEGH,

DEVON

Subject

LOCATION PLAN OF SURVEY AREA

VINEYARD HOUSE

WR8 0SA