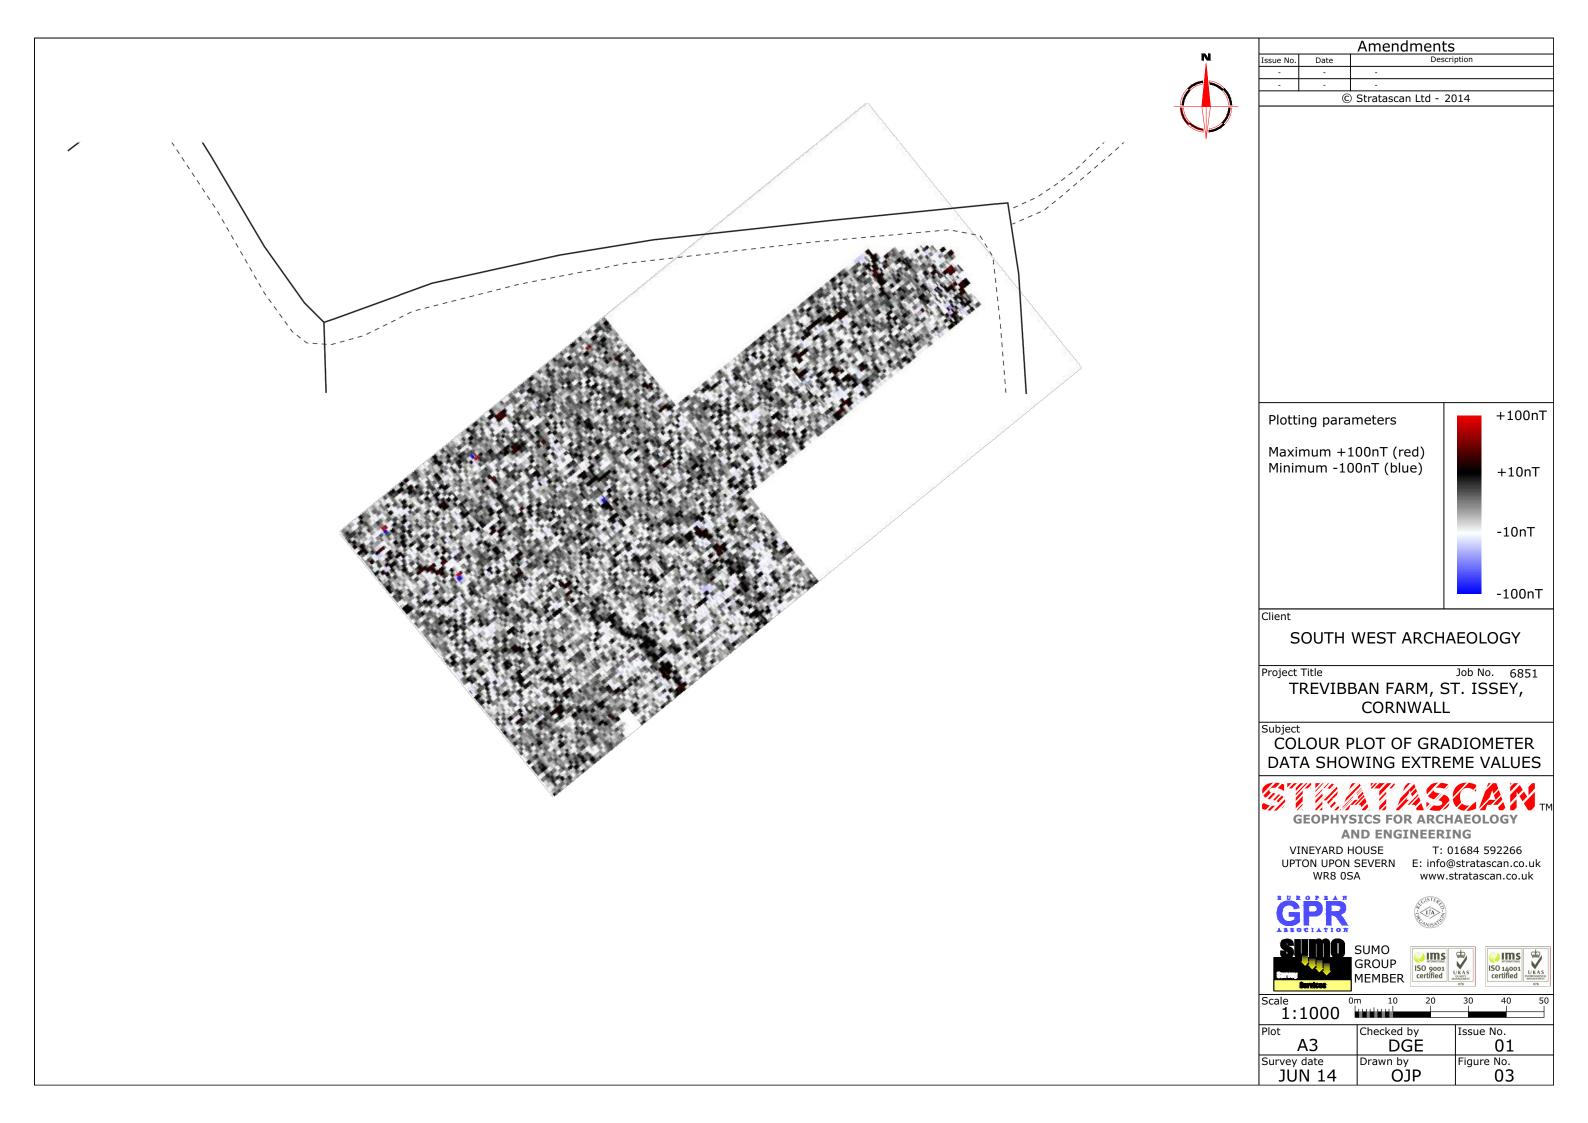

|
|   | 1:                                                                                                                                                                     | 1000 <del> </del>       |                          |                               |
|   |                                                                                                                                                                        | A3                      | Checked by<br>DGE        | Issue No.<br>01               |
|   | Survey<br>JU                                                                                                                                                           | <sub>date</sub><br>N 14 | Drawn by<br>OJP          | Figure No.<br>02              |