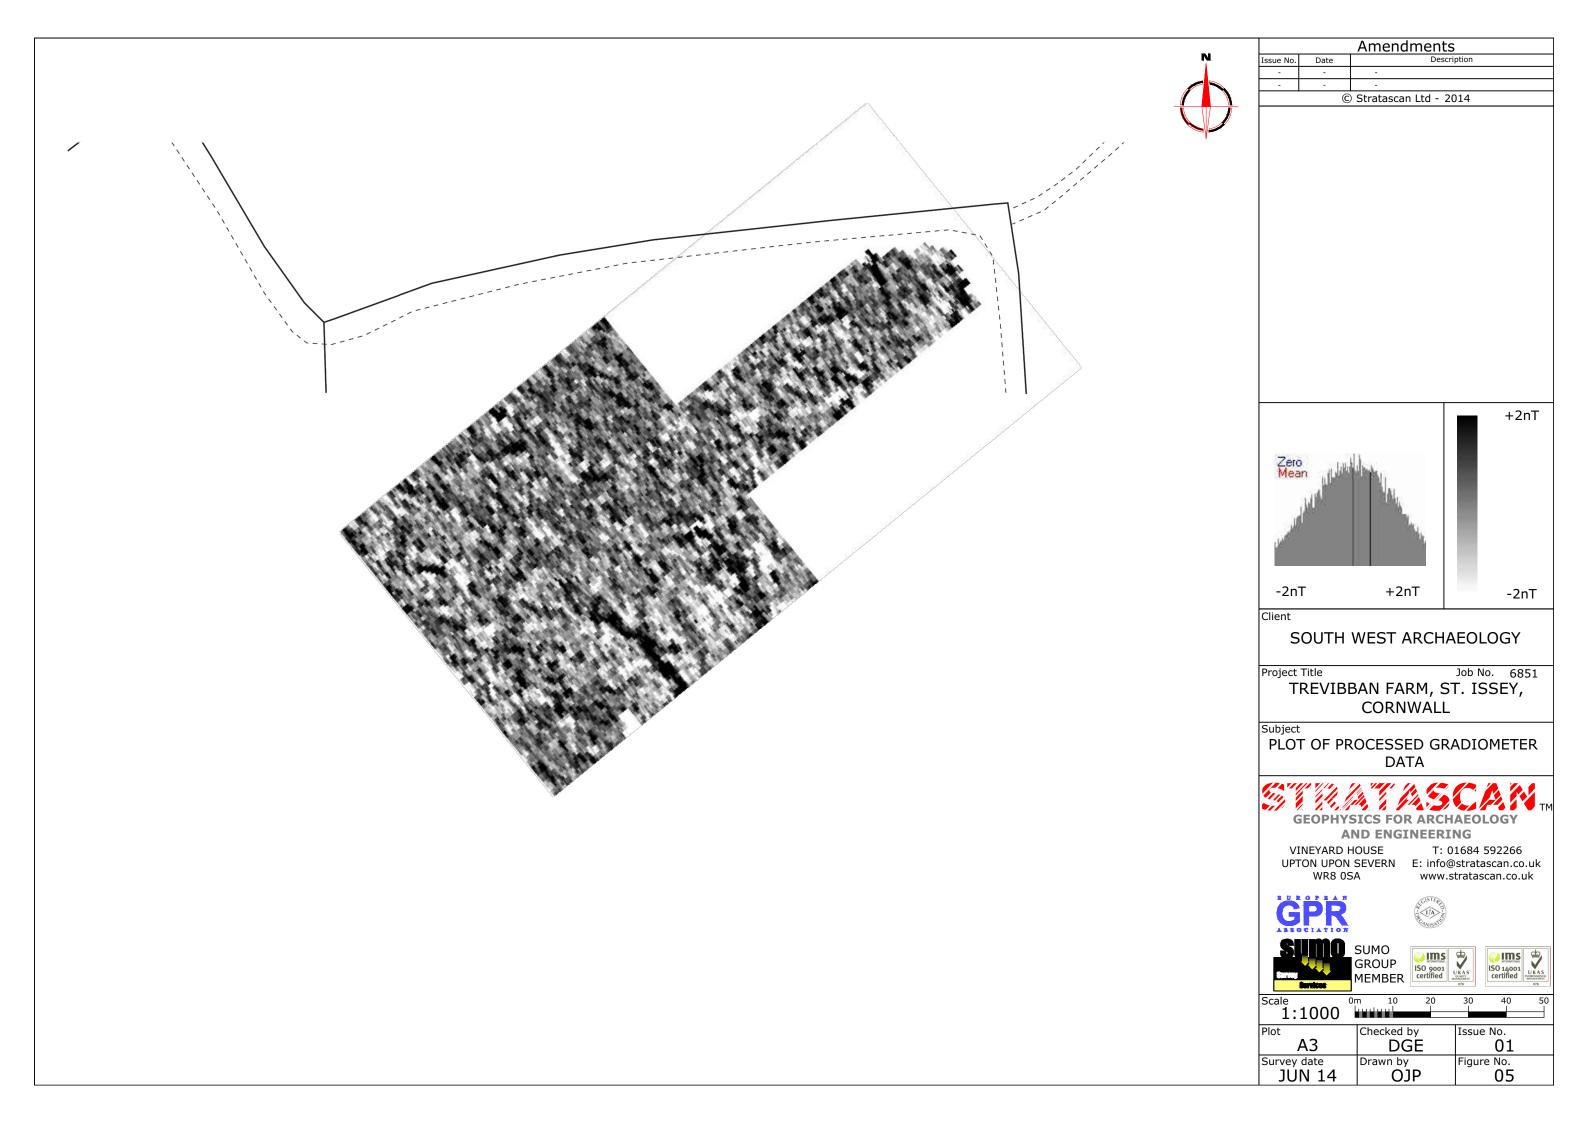

|
|   | 1:                                                                                                                                                                     | 1000 <del> </del>       |                          |                               |
|   |                                                                                                                                                                        | A3                      | Checked by<br>DGE        | Issue No.<br>01               |
|   | Survey<br>JU                                                                                                                                                           | <sub>date</sub><br>N 14 | Drawn by<br>OJP          | Figure No.<br>02              |