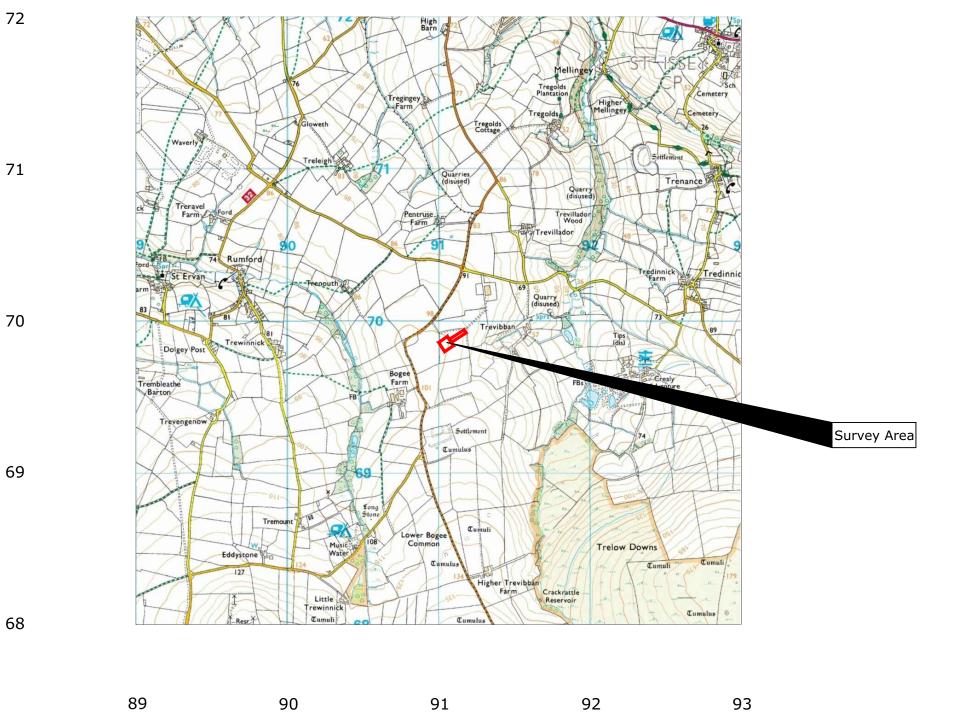

Reproduced from Ordnance Survey's 1:25 000 map of 1998 with the permission of the controller of Her Majesty's Stationery Office. Crown Copyright reserved. Licence No: AL 50125A Licencee: Stratascan Ltd. Vineyard House Upper Hook Road Upton Upon Severn WR8 0SA OS 100km square = SW