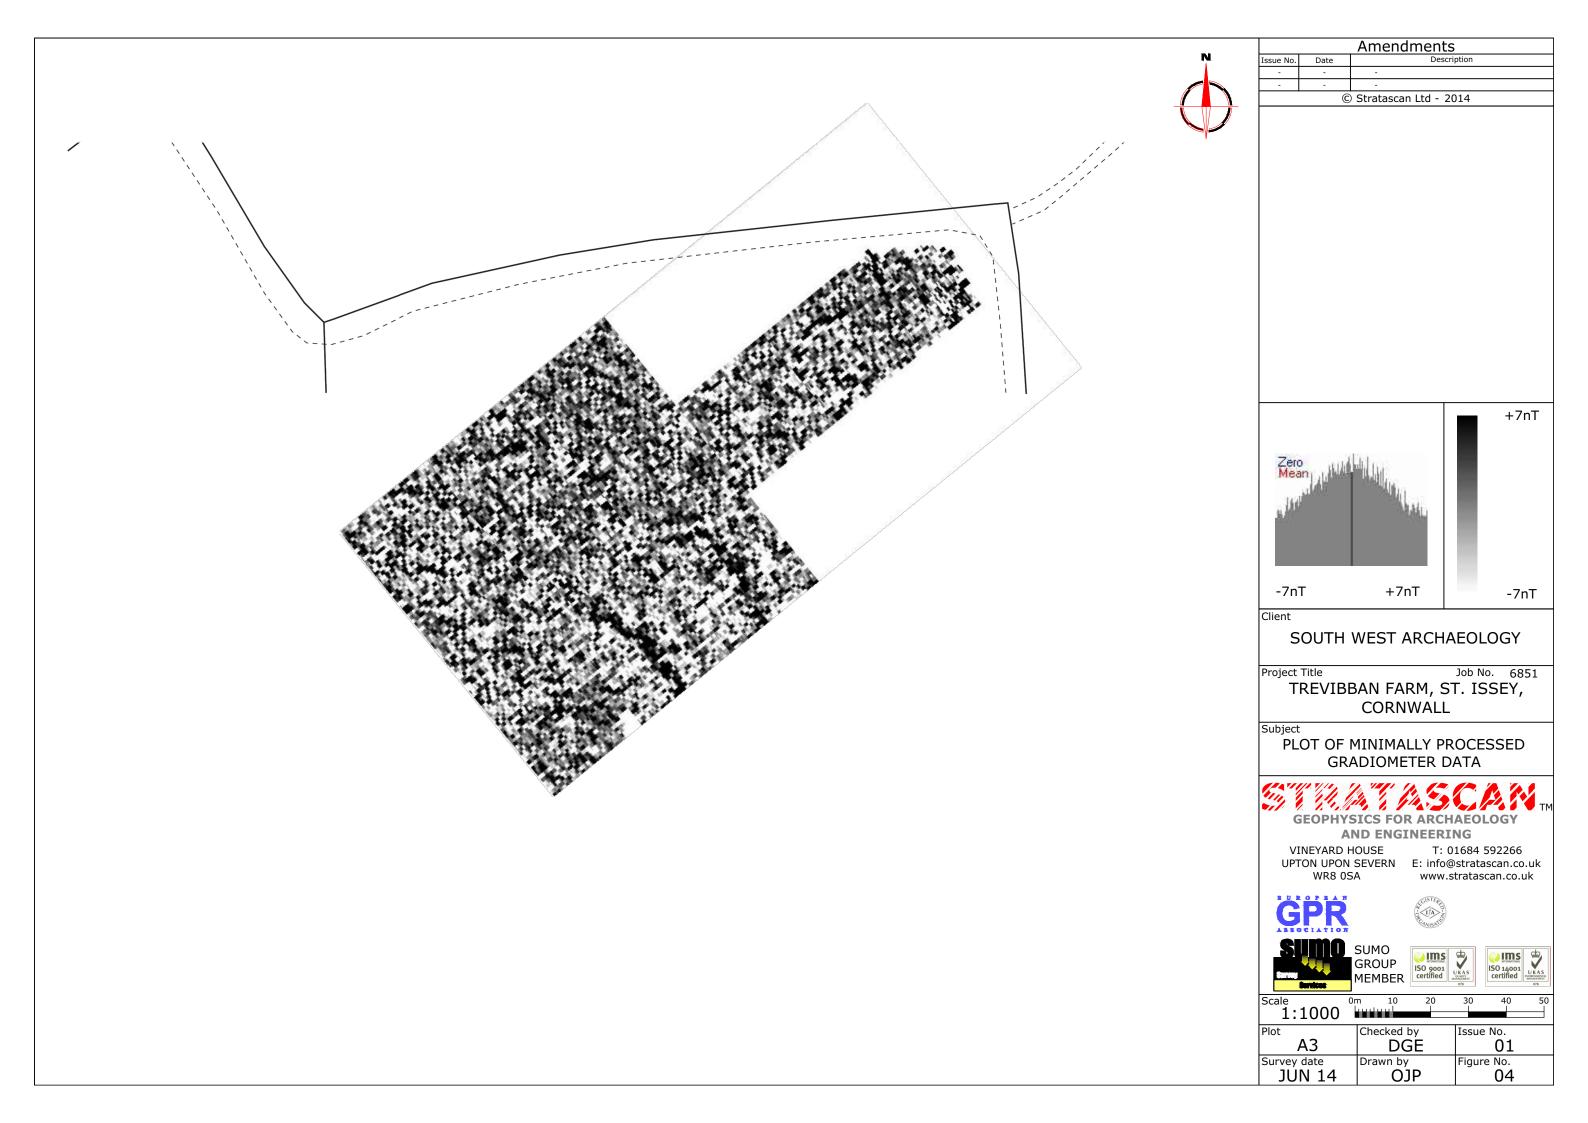

|
|   | 1:                                                                                                                                                                     | 1000 <del> </del>       |                          |                               |
|   |                                                                                                                                                                        | A3                      | Checked by<br>DGE        | Issue No.<br>01               |
|   | Survey<br>JU                                                                                                                                                           | <sub>date</sub><br>N 14 | Drawn by<br>OJP          | Figure No.<br>02              |