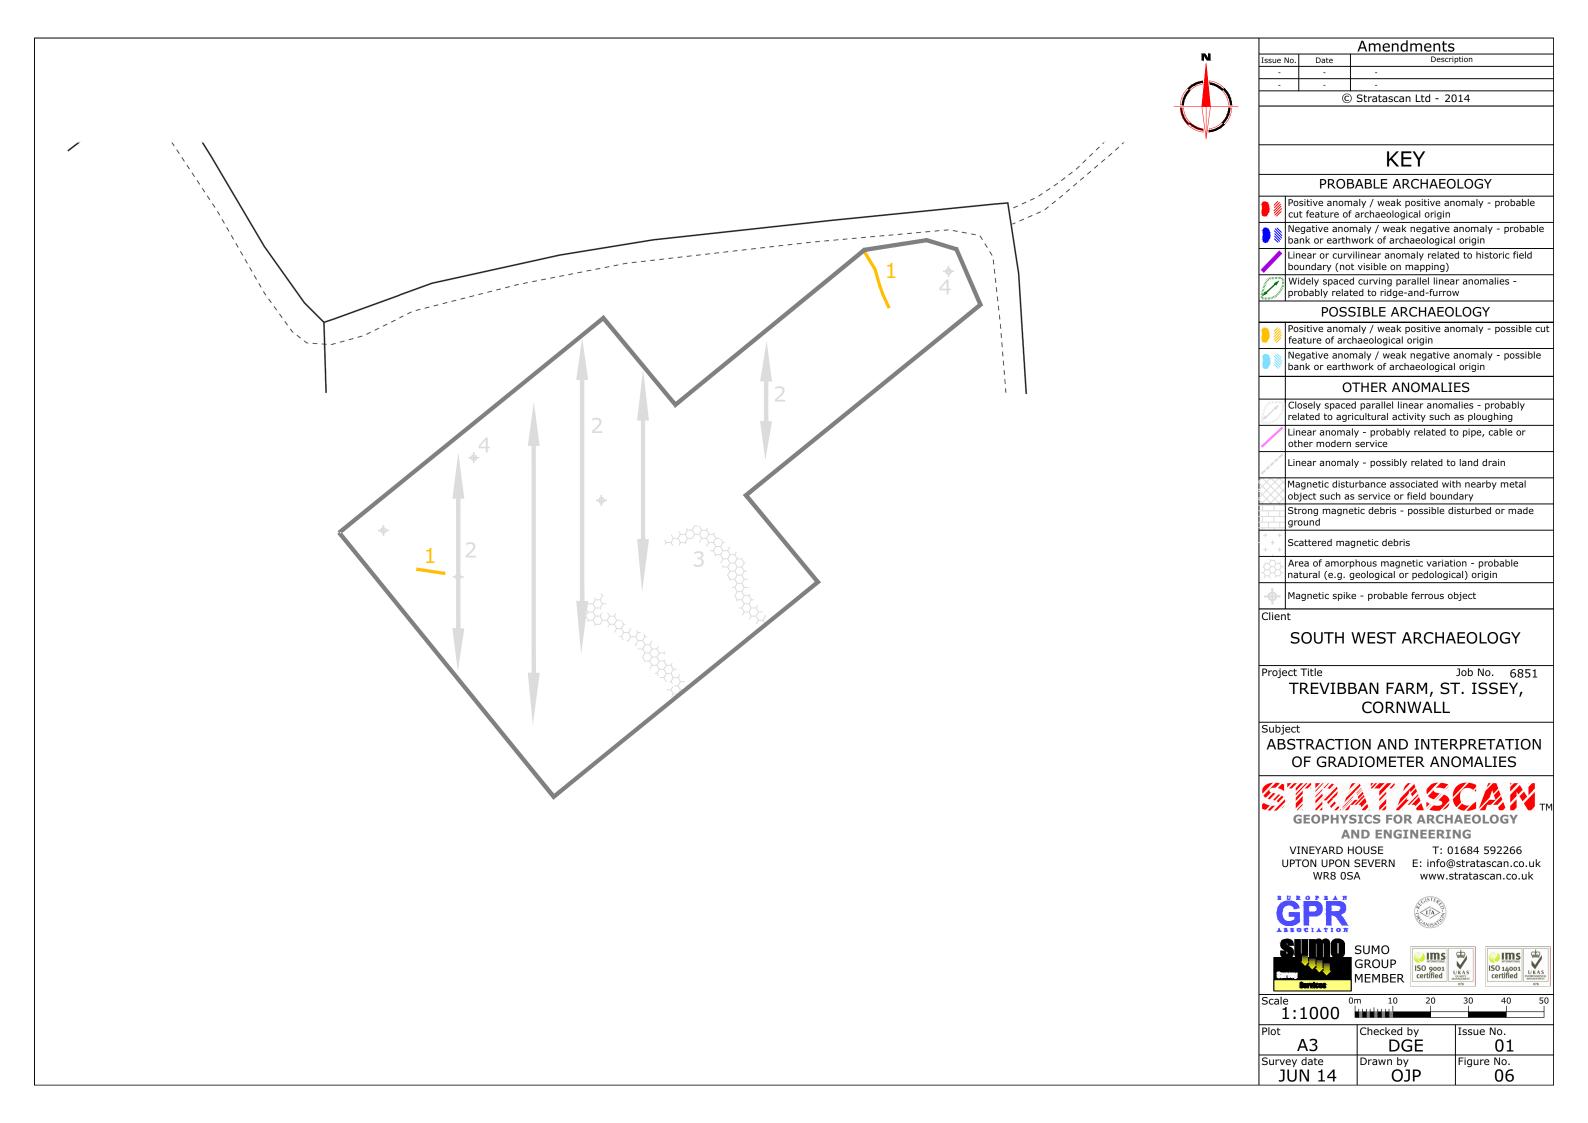

|
|   | 1:                                                                                                                                                                     | 1000 <del> </del>       |                          |                               |
|   |                                                                                                                                                                        | A3                      | Checked by<br>DGE        | Issue No.<br>01               |
|   | Survey<br>JU                                                                                                                                                           | <sub>date</sub><br>N 14 | Drawn by<br>OJP          | Figure No.<br>02              |