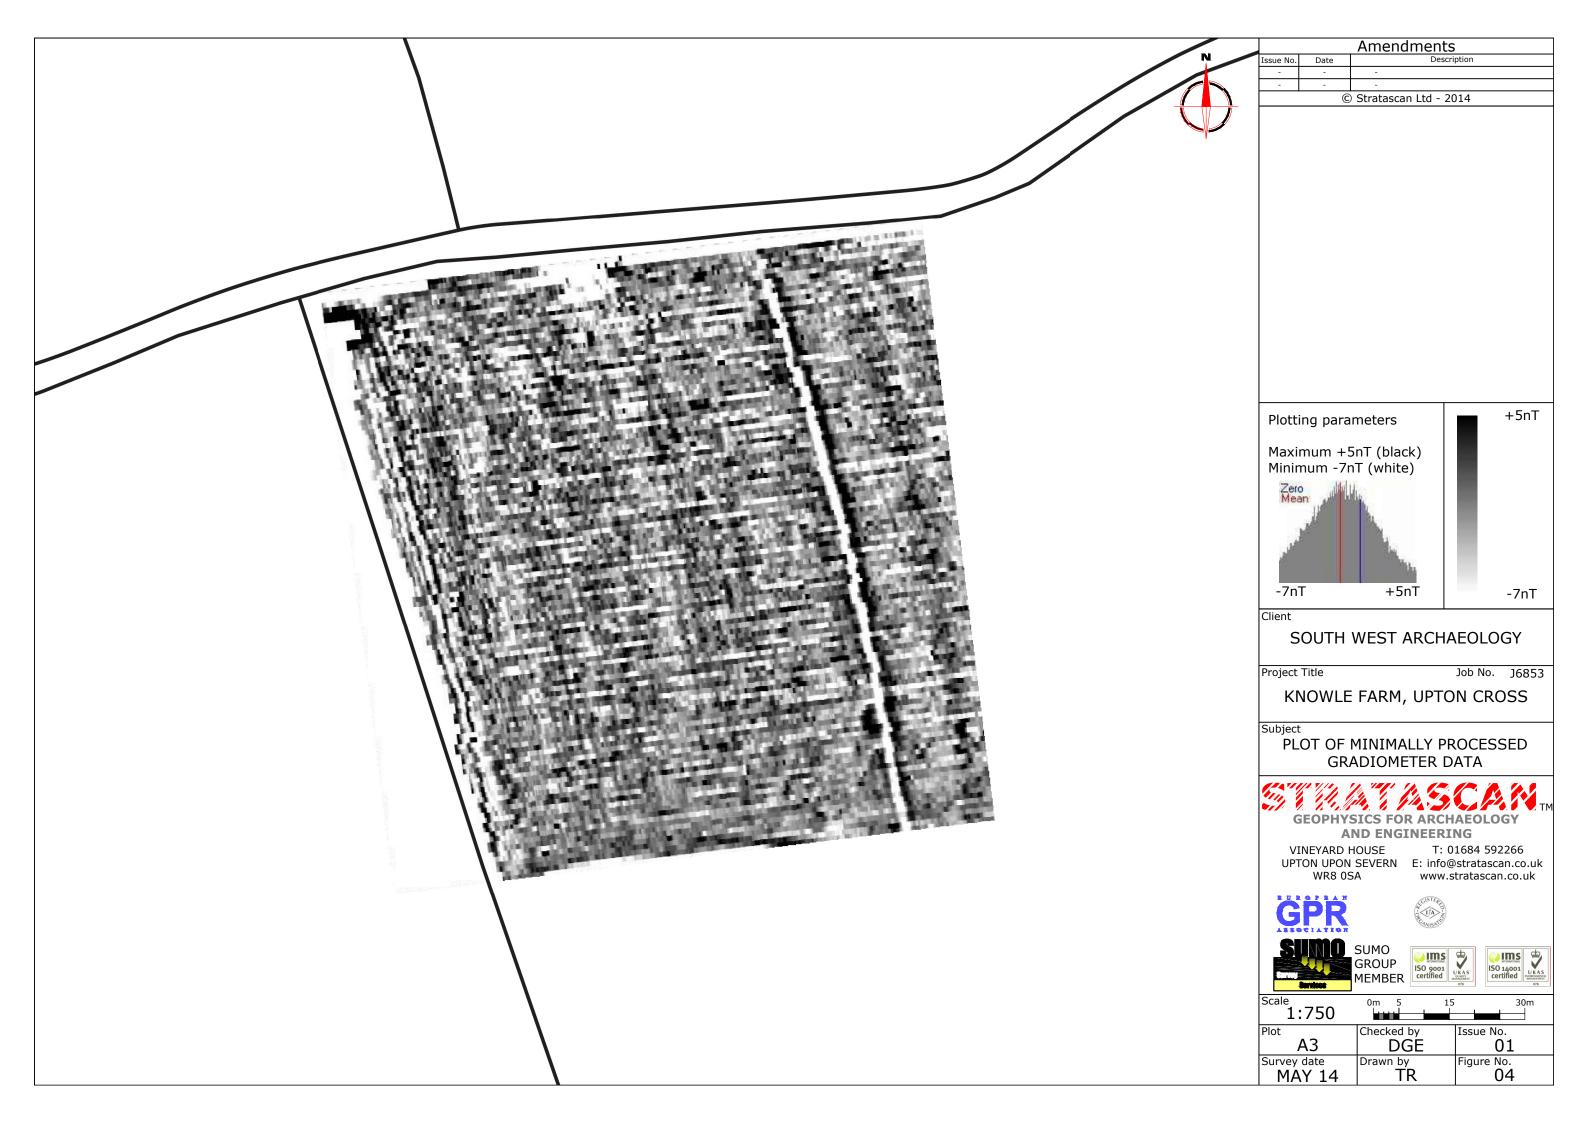

Client

SOUTH WEST ARCHAEOLOGY

Project Title

Job No. J6853

KNOWLE FARM, UPTON CROSS

Subject

LOCATION PLAN OF SURVEY AREA

AND ENGINEERING VINEYARD HOUSE