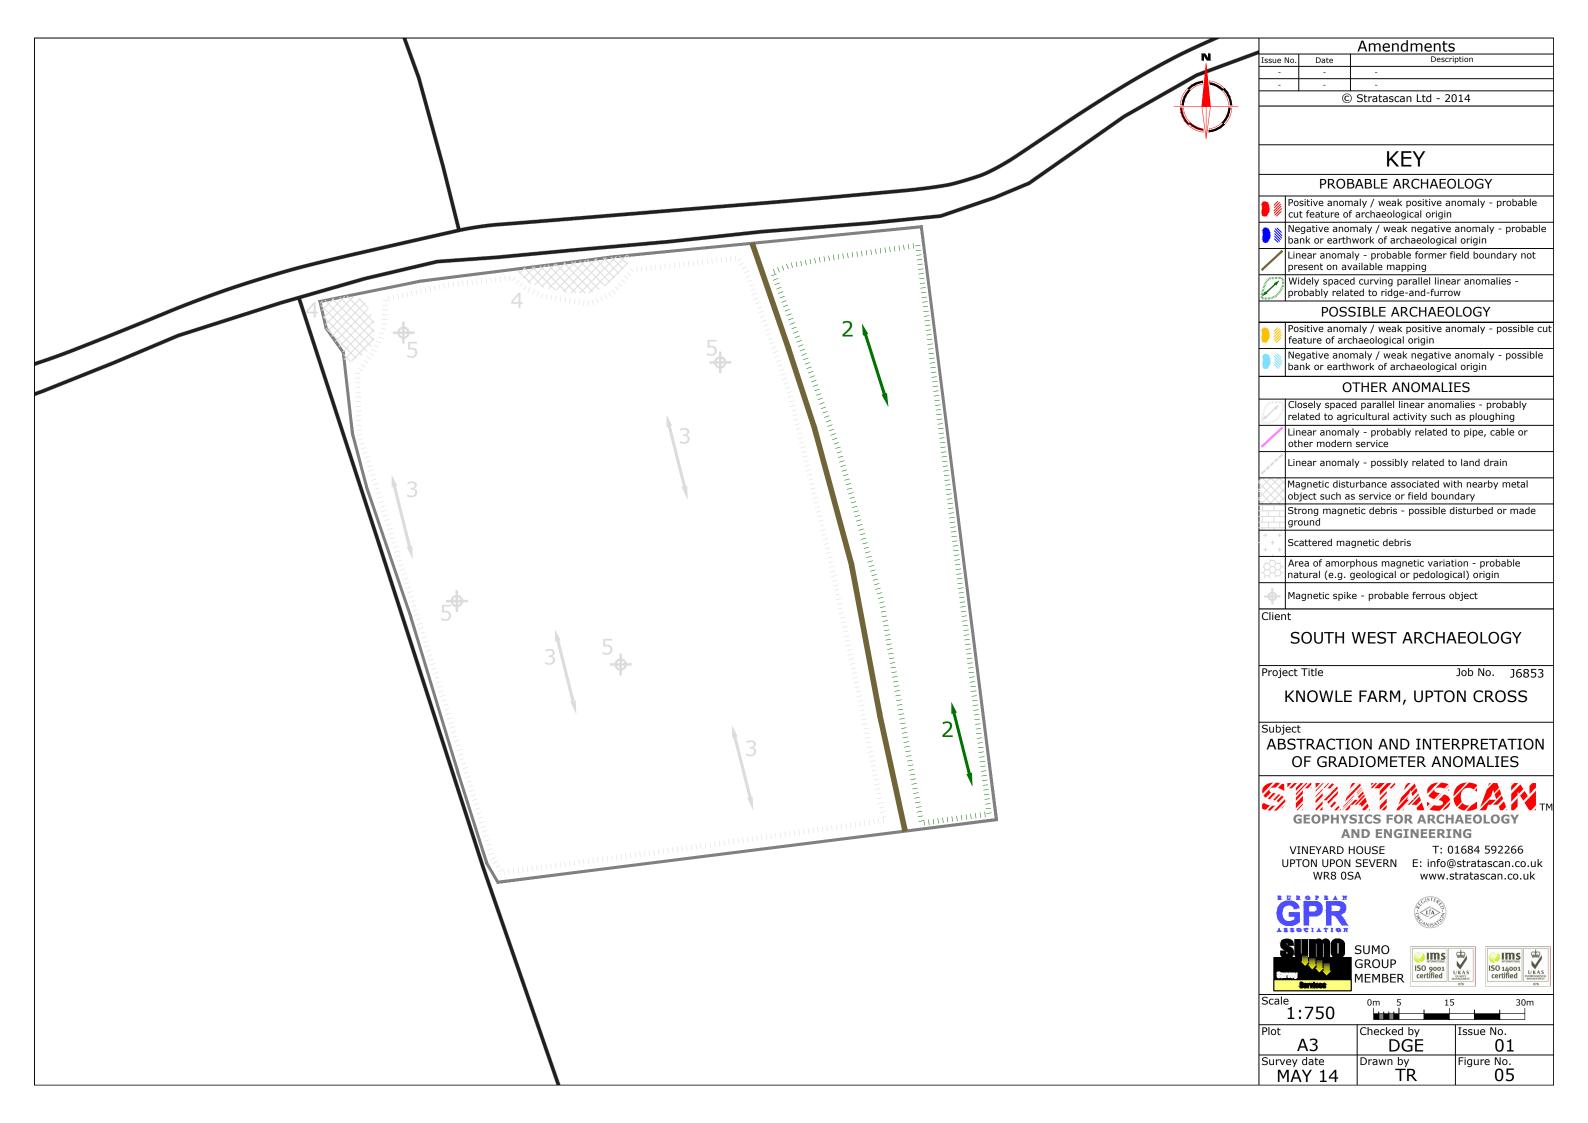

Client

SOUTH WEST ARCHAEOLOGY

Project Title

Job No. J6853

KNOWLE FARM, UPTON CROSS

Subject

LOCATION PLAN OF SURVEY AREA

AND ENGINEERING VINEYARD HOUSE