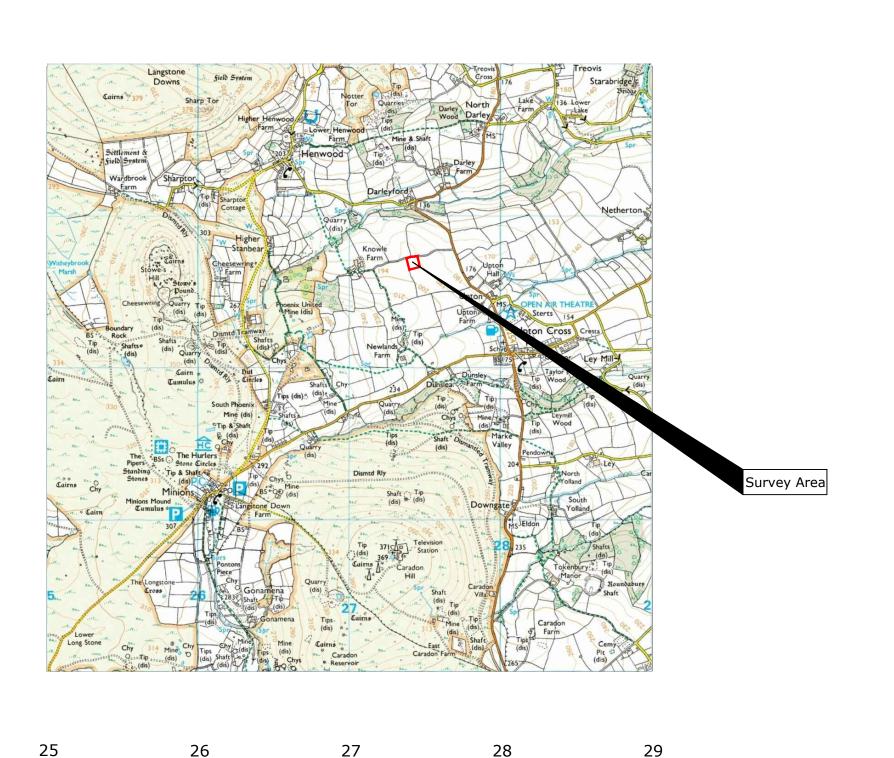

74

73

72

71

70

OS 100km square = SX

Site centred on NGR

SX 275 726

Client

SOUTH WEST ARCHAEOLOGY

Project Title

Job No. J6853

KNOWLE FARM, UPTON CROSS

Subject

LOCATION PLAN OF SURVEY AREA

AND ENGINEERING VINEYARD HOUSE

T: 01684 592266 UPTON UPON SEVERN E: info@stratascan.co.uk WR8 0SA www.stratascan.co.uk

GROUP MEMBER

| Scale<br>1:25000   | 0m 500         | 1000m         |
|--------------------|----------------|---------------|
| Plot<br>A3         | Checked by DGE | Issue No.     |
| Survey date MAY 14 | Drawn by TR    | Figure No. 01 |