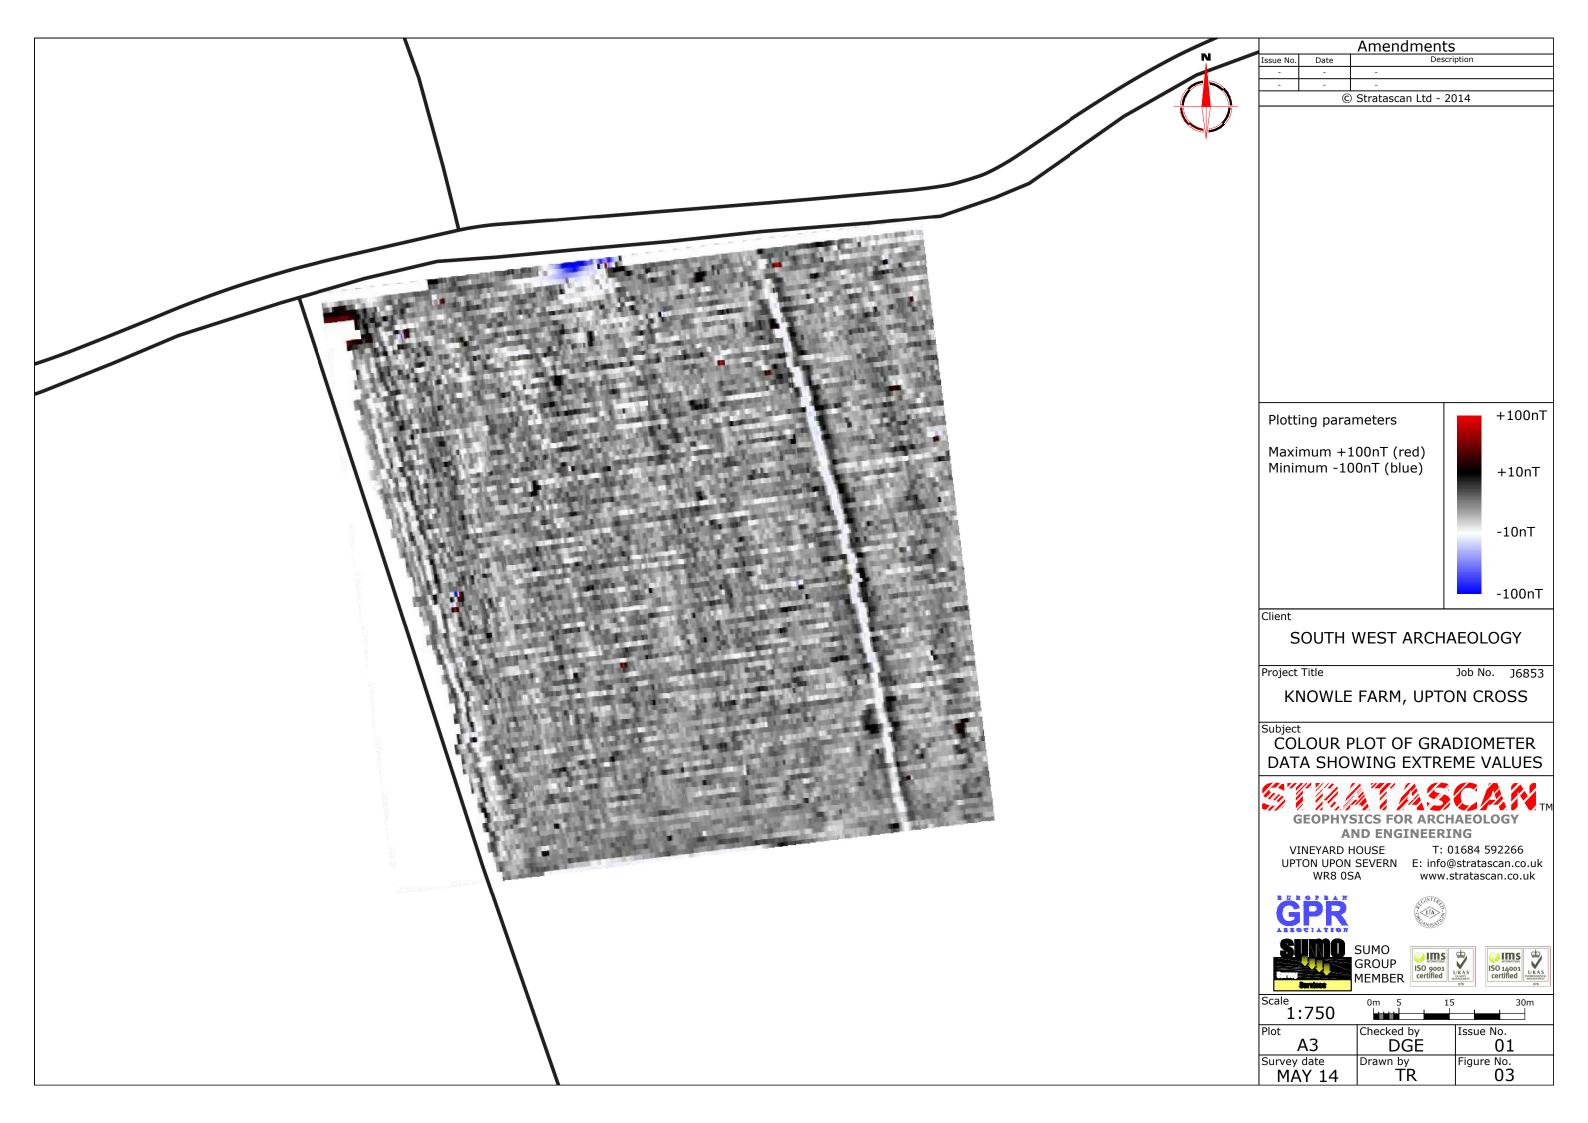

Client

SOUTH WEST ARCHAEOLOGY

Project Title

Job No. J6853

KNOWLE FARM, UPTON CROSS

Subject

LOCATION PLAN OF SURVEY AREA

AND ENGINEERING VINEYARD HOUSE