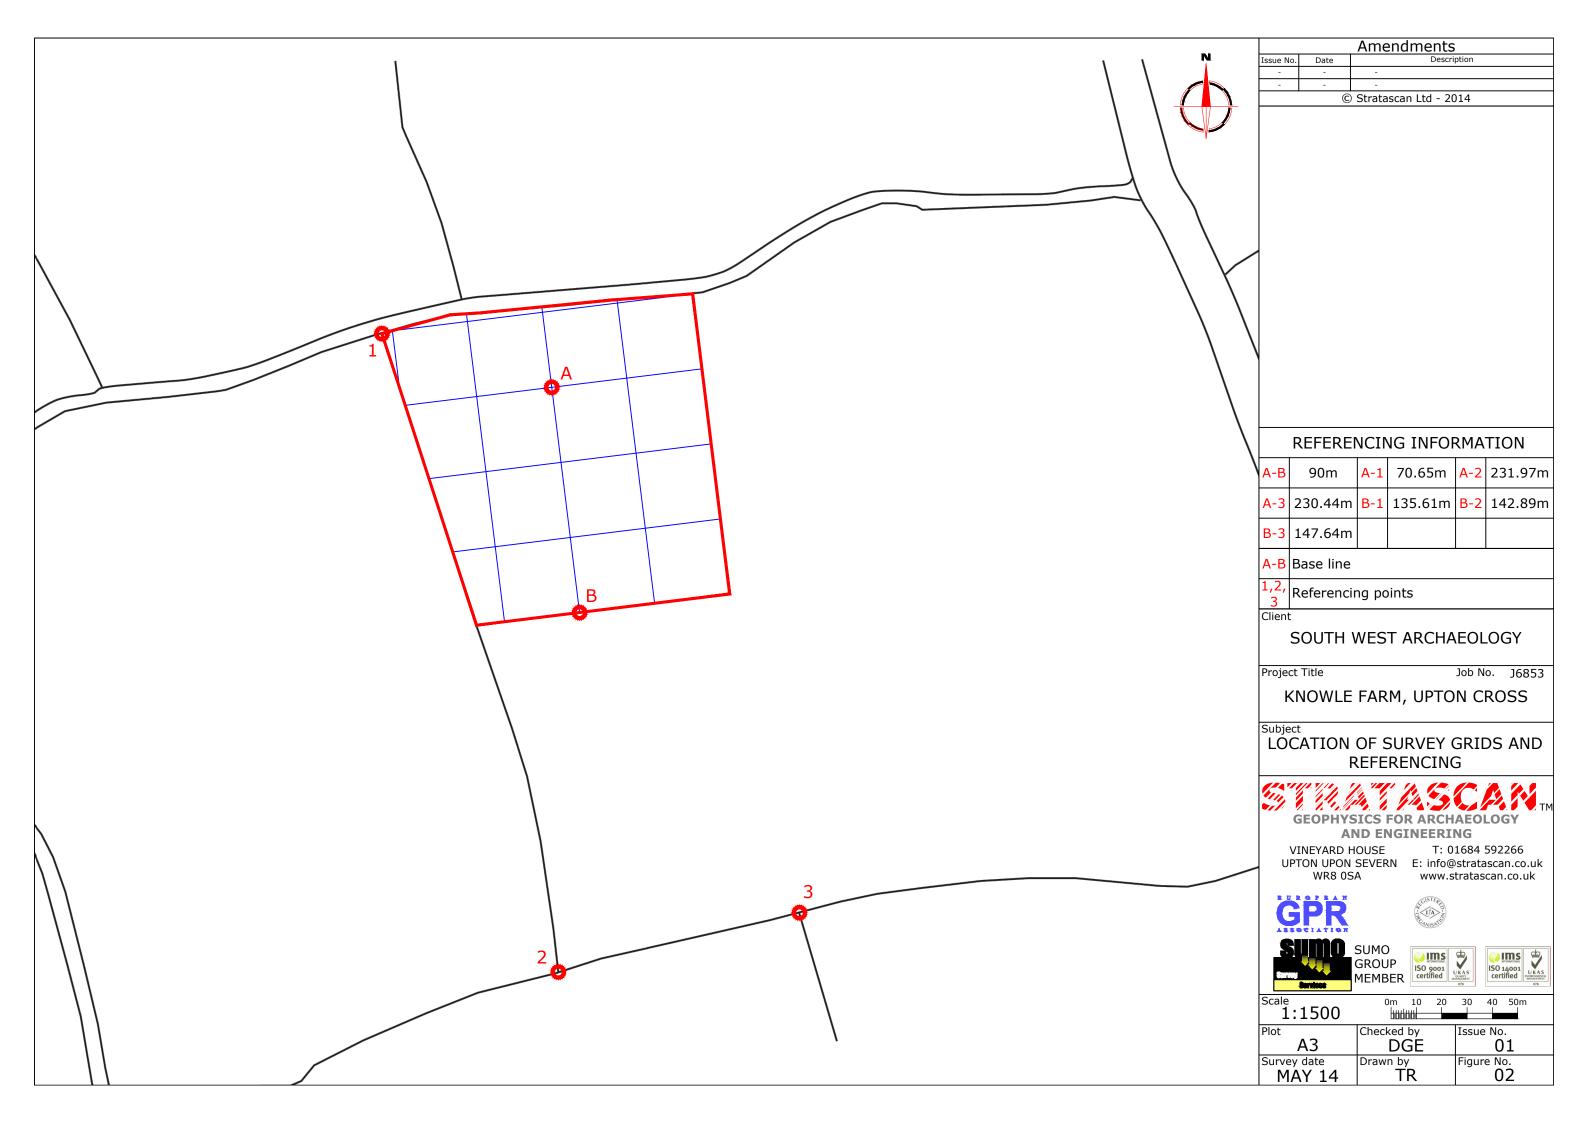

Client

SOUTH WEST ARCHAEOLOGY

Project Title

Job No. J6853

KNOWLE FARM, UPTON CROSS

Subject

LOCATION PLAN OF SURVEY AREA

AND ENGINEERING VINEYARD HOUSE