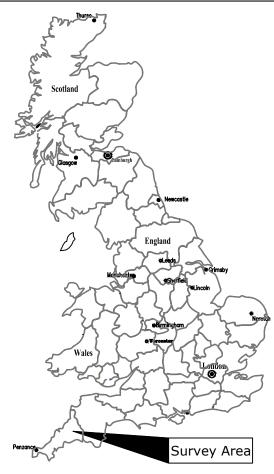

Client

SOUTH WEST ARCHAEOLOGY

Project Title

Job No. J6853

KNOWLE FARM, UPTON CROSS

Subject

LOCATION PLAN OF SURVEY AREA

AND ENGINEERING VINEYARD HOUSE