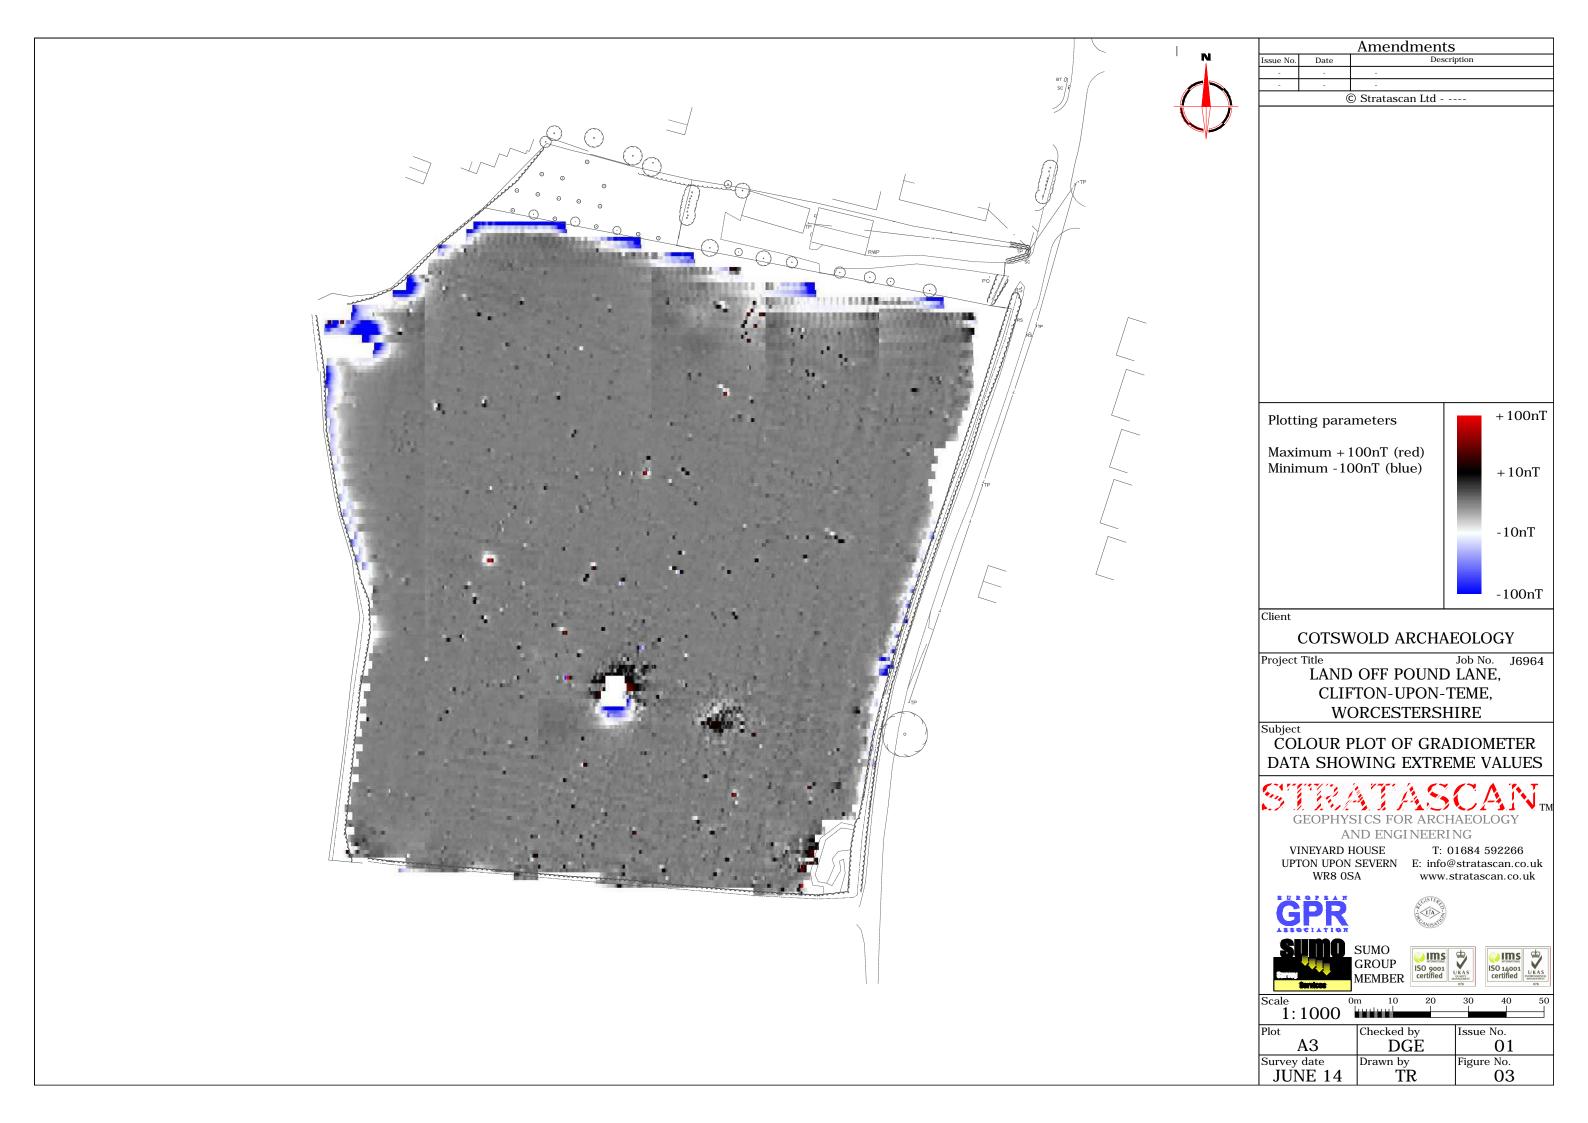

Y

Job No. J6964 Project Title LAND OFF POUND LANE, CLIFTON-UPON-TEME, WORCESTERSHIRE

Subject

## LOCATION PLAN OF SURVEY AREA

AND ENGINEERING

VINEYARD HOUSE

T: 01684 592266 UPTON UPON SEVERN E: info@stratascan.co.uk www.stratascan.co.uk





GROUP MEMBER ISO 9001 certified



| <b>S</b> | U KAS | ISO 14001<br>certified | U KAS<br>ENIBOMENTAL<br>MANAGEMENT |  |
|----------|-------|------------------------|------------------------------------|--|
|          | 078   |                        | 078                                |  |

| Sca | ale<br>1:25000       | 0m 500         | 1000m         |
|-----|----------------------|----------------|---------------|
| Plo | t<br>A3              | Checked by DGE | Issue No.     |
|     | rvey date<br>JUNE 14 | Drawn by<br>TR | Figure No. 01 |