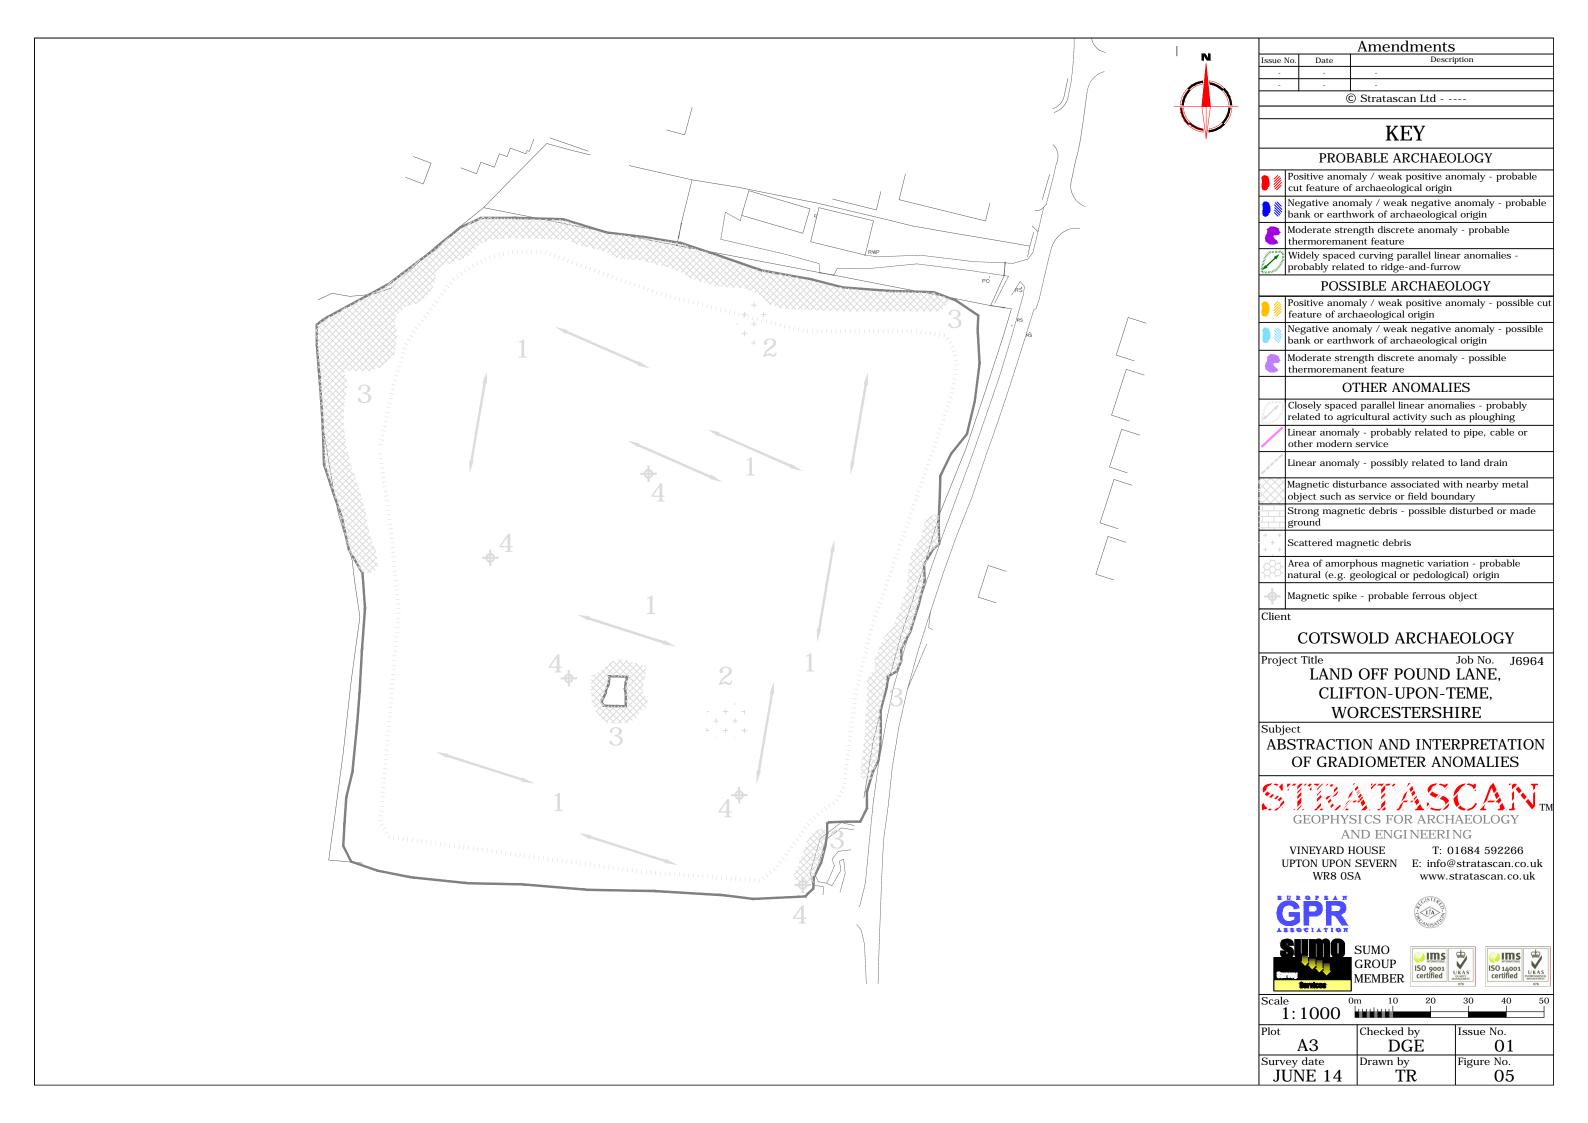

ob No. J6964 Project Title LAND OFF POUND LANE, CLIFTON-UPON-TEME, WORCESTERSHIRE

Subject

## LOCATION PLAN OF SURVEY AREA

AND ENGINEERING

VINEYARD HOUSE

T: 01684 592266 UPTON UPON SEVERN E: info@stratascan.co.uk www.stratascan.co.uk





GROUP MEMBER ISO 9001 certified



| <b>S</b> | U KAS | ISO 14001<br>certified | U KAS<br>ENIBOMENTAL<br>MANAGEMENT |  |
|----------|-------|------------------------|------------------------------------|--|
|          | 078   |                        | 078                                |  |

| Sca | ale<br>1:25000       | 0m 500         | 1000m         |
|-----|----------------------|----------------|---------------|
| Plo | t<br>A3              | Checked by DGE | Issue No.     |
|     | rvey date<br>JUNE 14 | Drawn by<br>TR | Figure No. 01 |