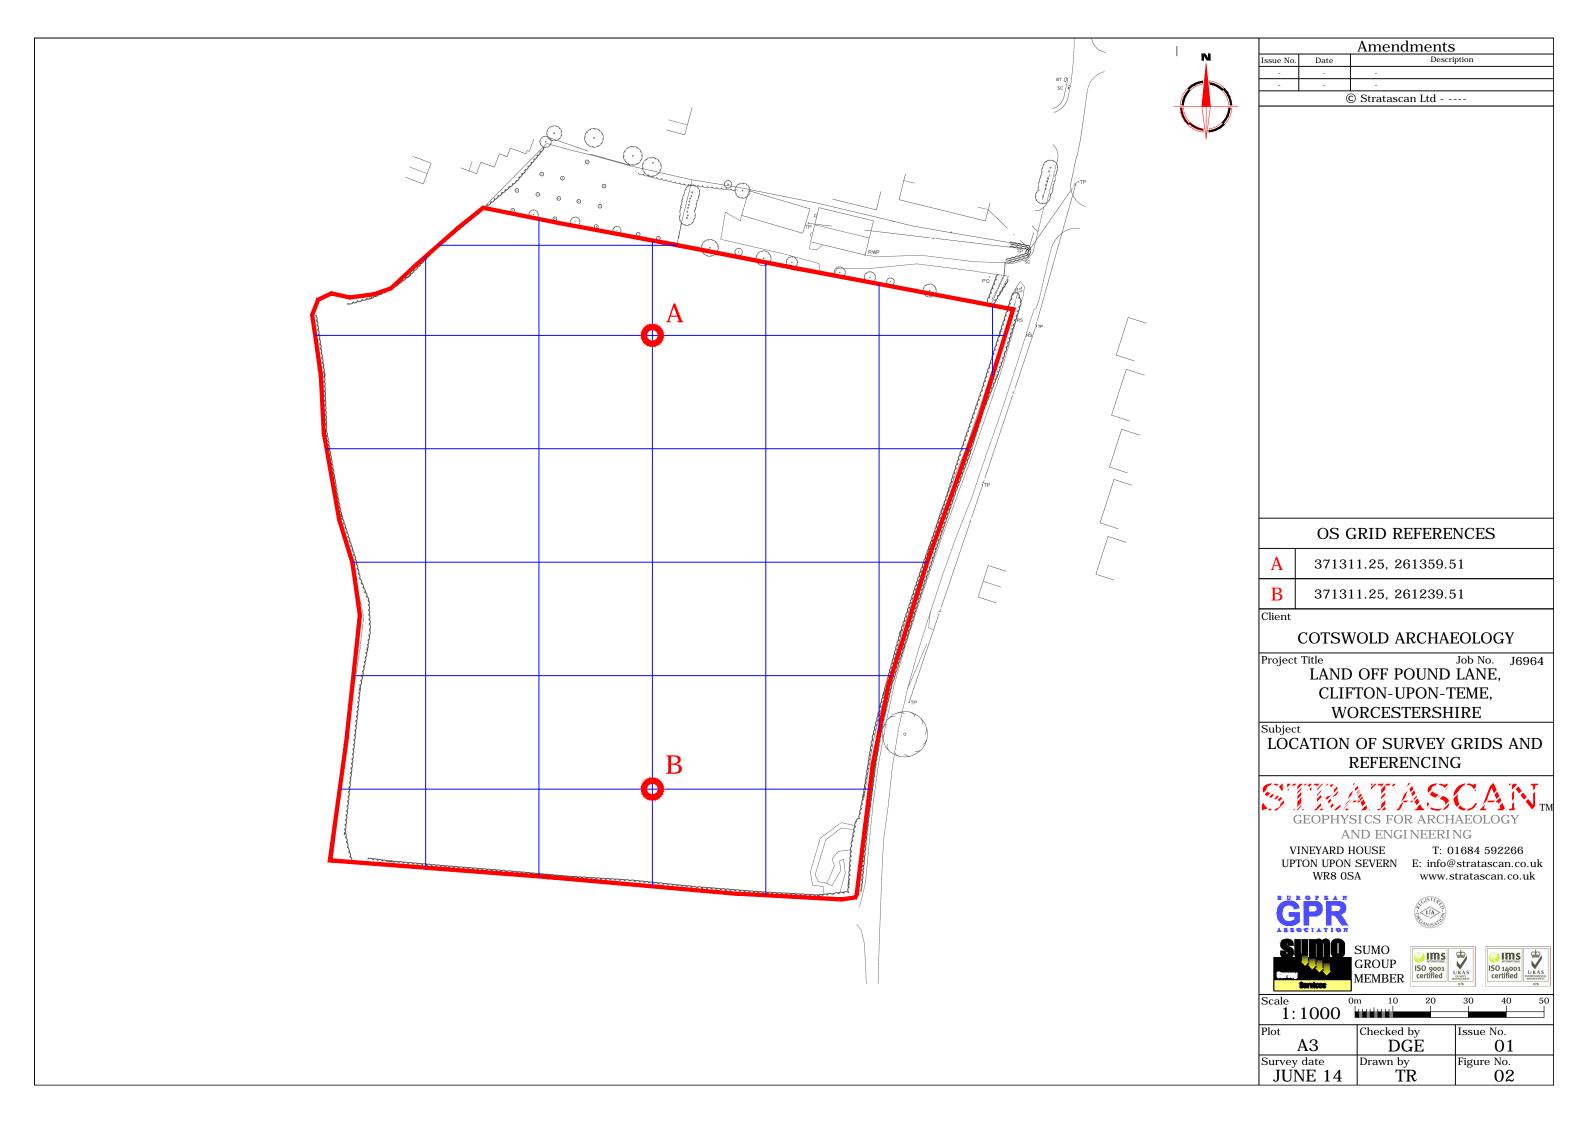

72

73

OS 100km square = SO

Site centred on NGR

SO 713 613

Client

## LOCATION PLAN OF SURVEY AREA

AND ENGINEERING

VINEYARD HOUSE

T: 01684 592266 UPTON UPON SEVERN E: info@stratascan.co.uk www.stratascan.co.uk

GROUP MEMBER ISO 9001 certified

| <b>S</b> | U KAS | ISO 14001<br>certified | U KAS<br>ENIBOMENTAL<br>MANAGEMENT |  |
|----------|-------|------------------------|------------------------------------|--|
|          | 078   |                        | 078                                |  |