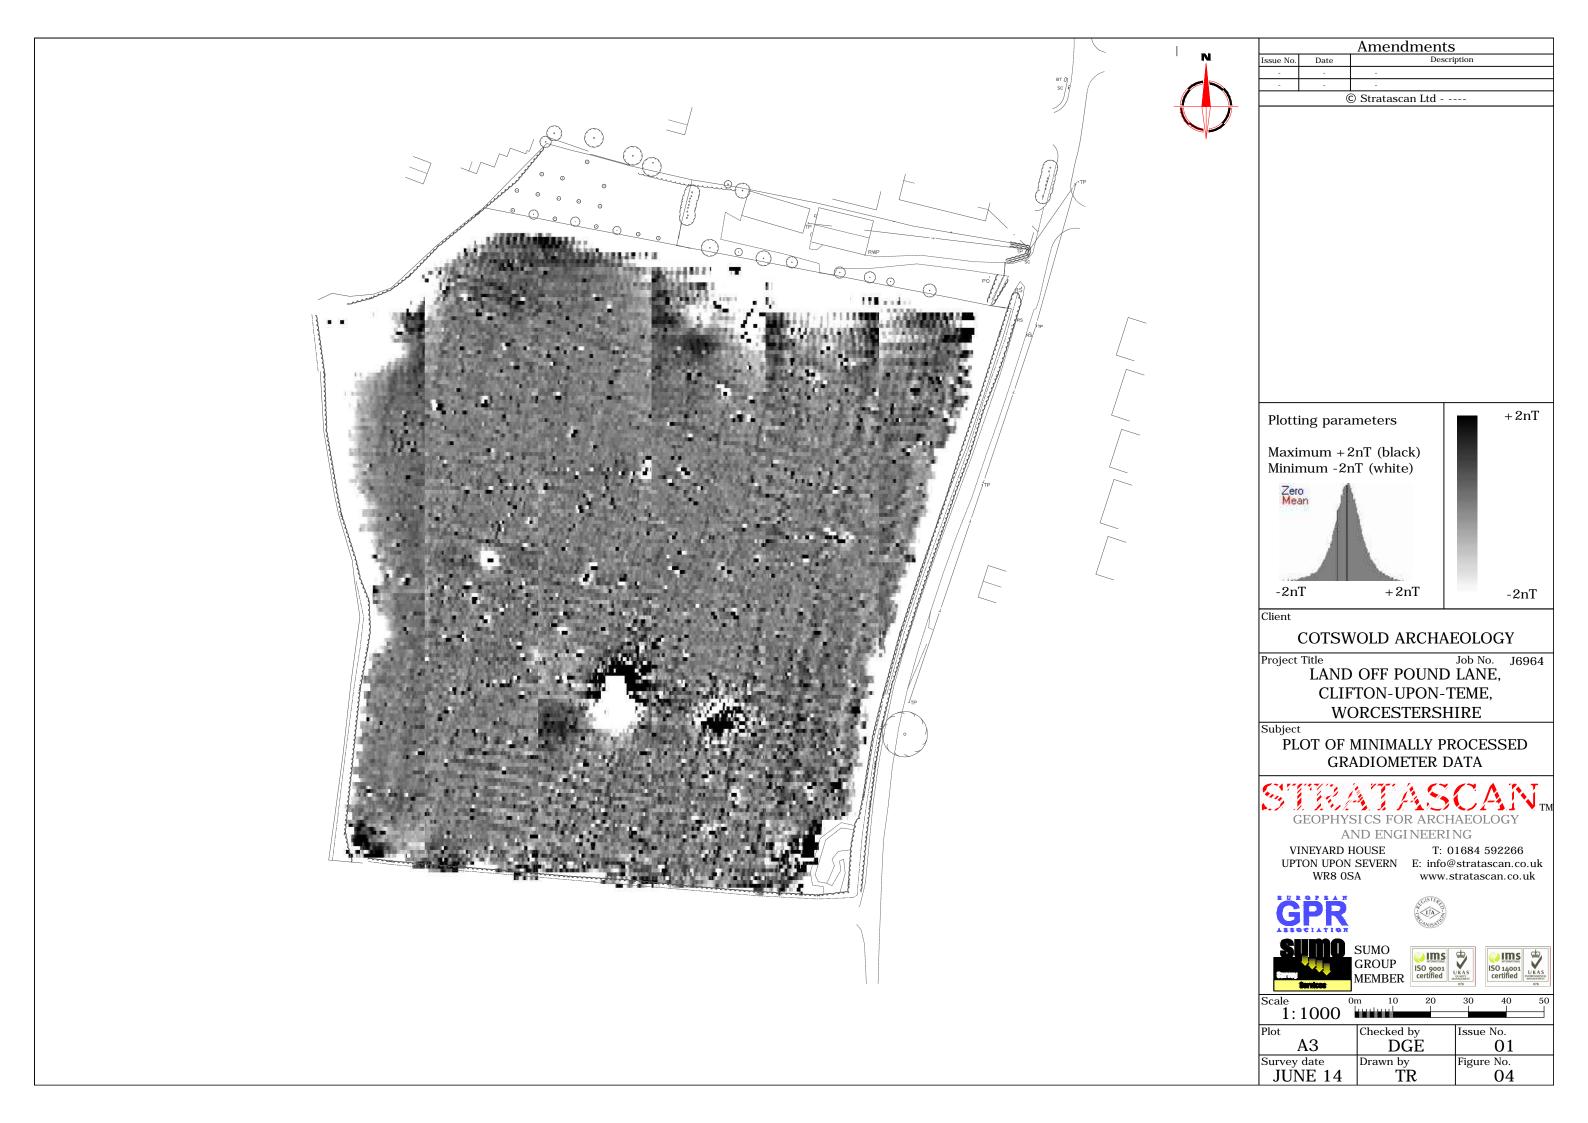

Job No. J6964 Project Title LAND OFF POUND LANE, CLIFTON-UPON-TEME, WORCESTERSHIRE

Subject

## LOCATION PLAN OF SURVEY AREA

AND ENGINEERING

VINEYARD HOUSE

T: 01684 592266 UPTON UPON SEVERN E: info@stratascan.co.uk www.stratascan.co.uk





GROUP MEMBER ISO 9001 certified



| <b>S</b> | U KAS | ISO 14001<br>certified | U KAS<br>ENIBOMENTAL<br>MANAGEMENT |  |
|----------|-------|------------------------|------------------------------------|--|
|          | 078   |                        | 078                                |  |

| Sca | ale<br>1:25000       | 0m 500         | 1000m         |
|-----|----------------------|----------------|---------------|
| Plo | t<br>A3              | Checked by DGE | Issue No.     |
|     | rvey date<br>JUNE 14 | Drawn by<br>TR | Figure No. 01 |