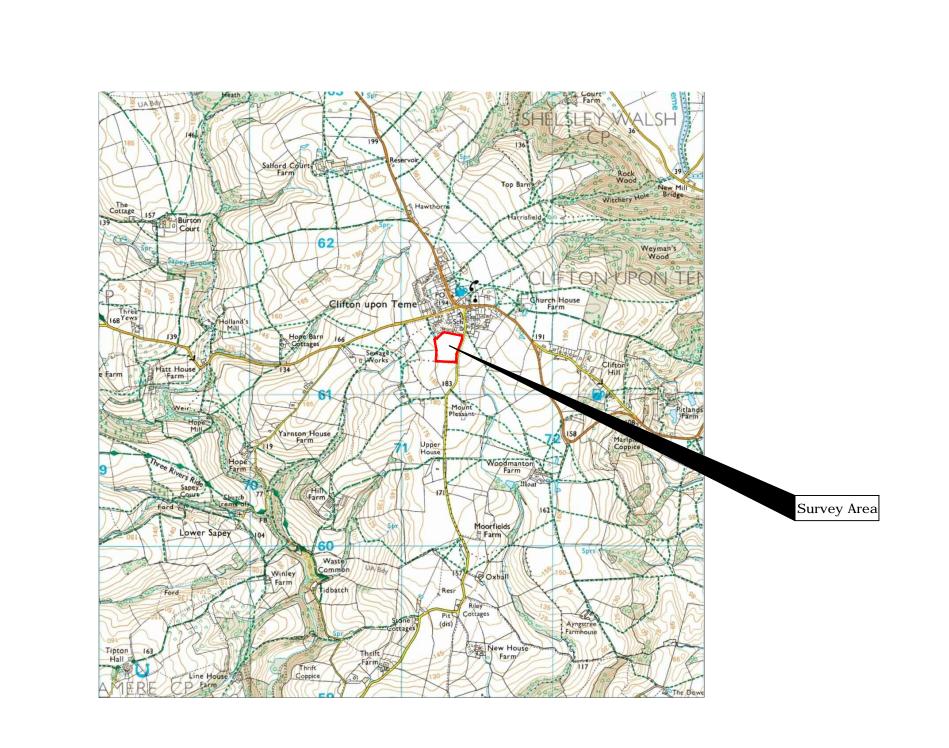

Reproduced from Ordnance Survey's 1:25 000 map of 1998 with the permission of the controller of Her Majesty's Stationery Office. Crown Copyright reserved. Licence No: AL 50125A Licencee: Stratascan Ltd. Vineyard House Upper Hook Road Upton Upon Severn WR8 0SA

63

62

61

60

59

69

70

71

72

73

OS 100km square = SO

Site centred on NGR

SO 713 613

Client

## COTSWOLD ARCHAEOLOGY

Job No. J6964 Project Title LAND OFF POUND LANE, CLIFTON-UPON-TEME, WORCESTERSHIRE

Subject

## LOCATION PLAN OF SURVEY AREA

AND ENGINEERING

VINEYARD HOUSE

T: 01684 592266 UPTON UPON SEVERN E: info@stratascan.co.uk www.stratascan.co.uk

GROUP MEMBER ISO 9001 certified

| <b>S</b> | U KAS | ISO 14001<br>certified | U KAS<br>ENIBOMENTAL<br>MANAGEMENT |  |
|----------|-------|------------------------|------------------------------------|--|
|          | 078   |                        | 078                                |  |