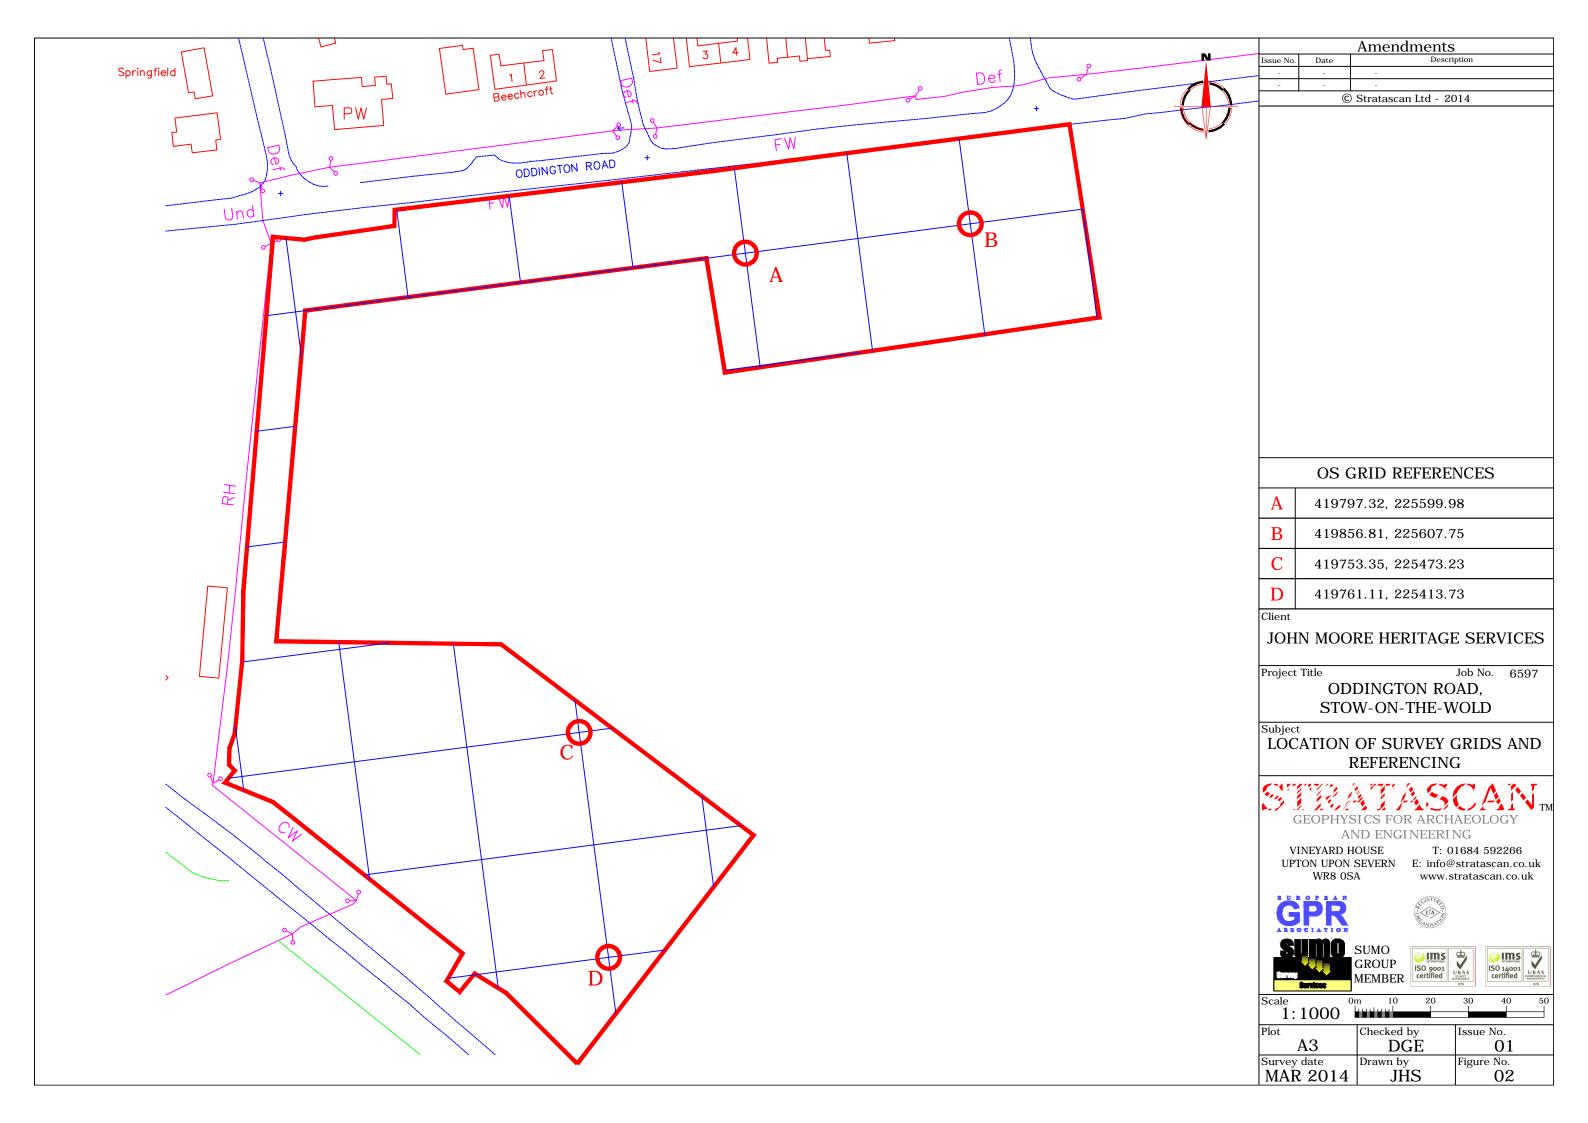

OS 100km square = SP

Site centred on NGR

SP 197 255

Client

JOHN MOORE HERITAGE SERVICES

Project Title

Job No. 6597

ODDINGTON ROAD, STOW-ON-THE-WOLD

Subject

LOCATION PLAN OF SURVEY AREA

AND ENGINEERING

VINEYARD HOUSE

T: 01684 592266 UPTON UPON SEVERN E: info@stratascan.co.uk www.stratascan.co.uk

GROUP
MEMBER

| 01<br>ed | U KAS | ISO 14001<br>certified | U K A |
|----------|-------|------------------------|-------|
|          | 078   |                        | 078   |