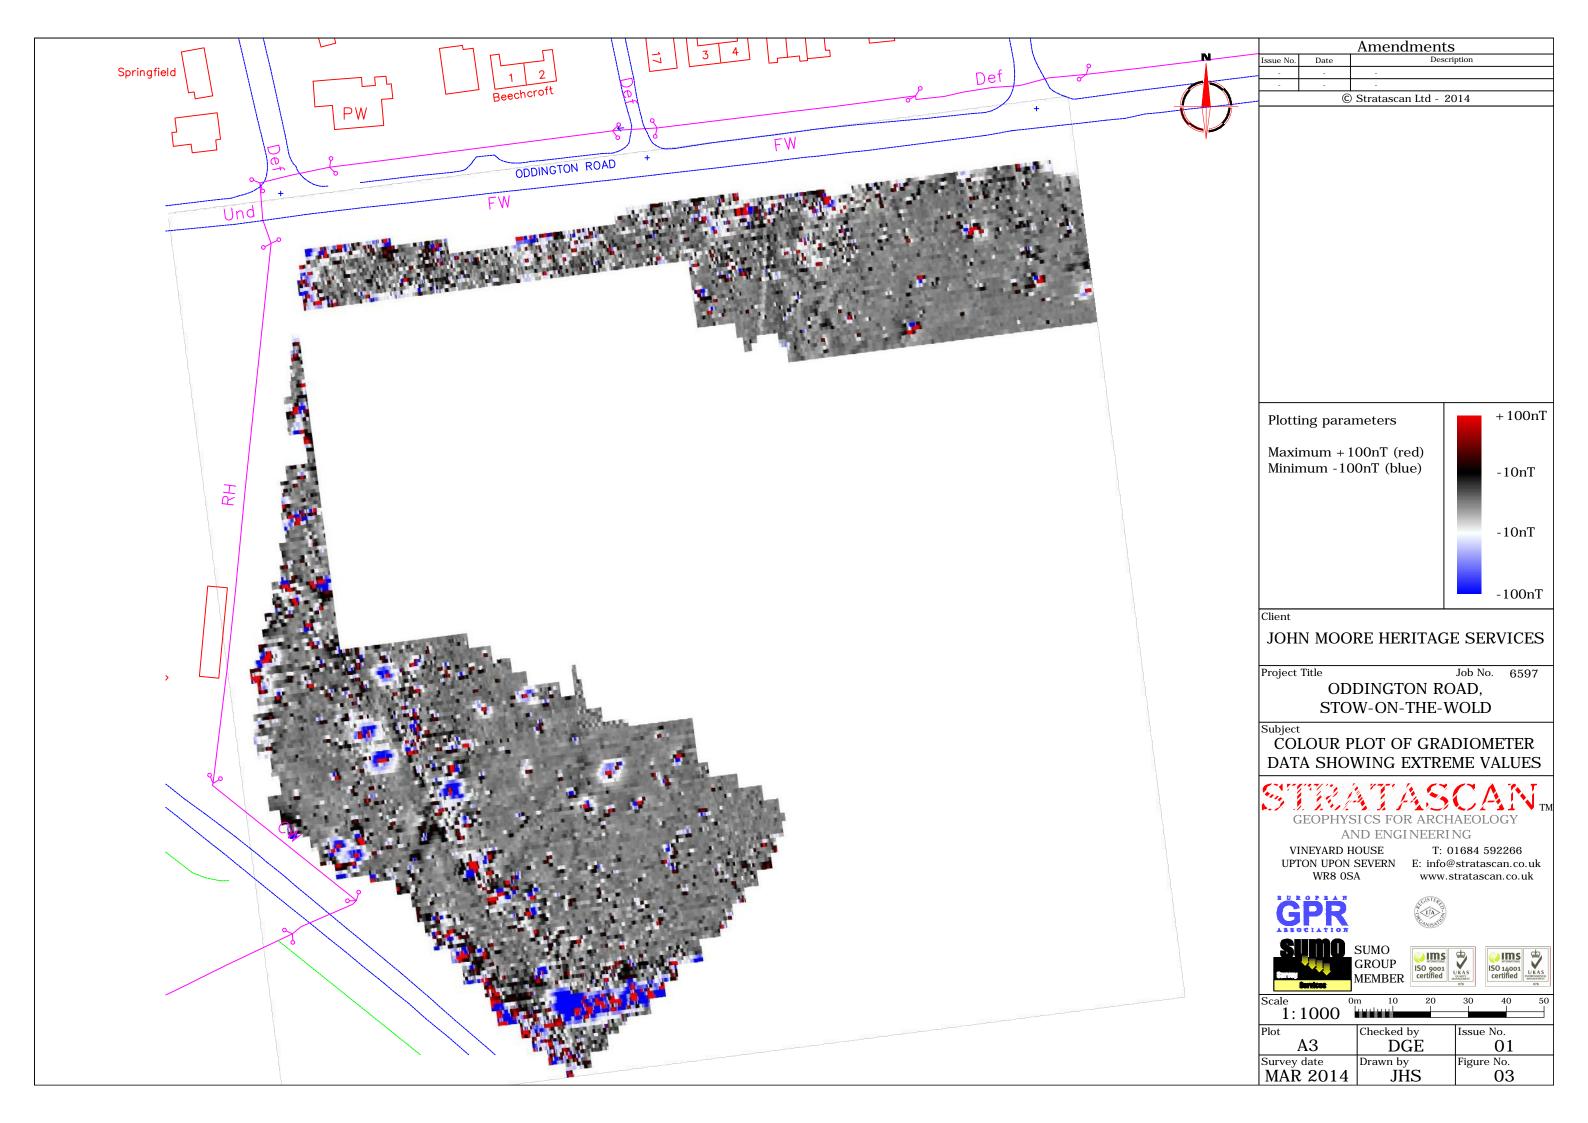

OS 100km square = SP

Site centred on NGR

SP 197 255

Client

JOHN MOORE HERITAGE SERVICES

Project Title

Job No. 6597

ODDINGTON ROAD, STOW-ON-THE-WOLD

Subject

LOCATION PLAN OF SURVEY AREA

AND ENGINEERING

VINEYARD HOUSE

T: 01684 592266 UPTON UPON SEVERN E: info@stratascan.co.uk www.stratascan.co.uk

GROUP
MEMBER

| 01<br>ed | U KAS | ISO 14001<br>certified | U K A |
|----------|-------|------------------------|-------|
|          | 078   |                        | 078   |

| Scale<br>1:25000 | 0m 500     | 1000m      |  |  |
|------------------|------------|------------|--|--|
| Plot             | Checked by | Issue No.  |  |  |
| A3               | DGE        | 01         |  |  |
| Survey date      |            | Figure No. |  |  |
| MAR 2014         | JHS/OJP    | 01         |  |  |