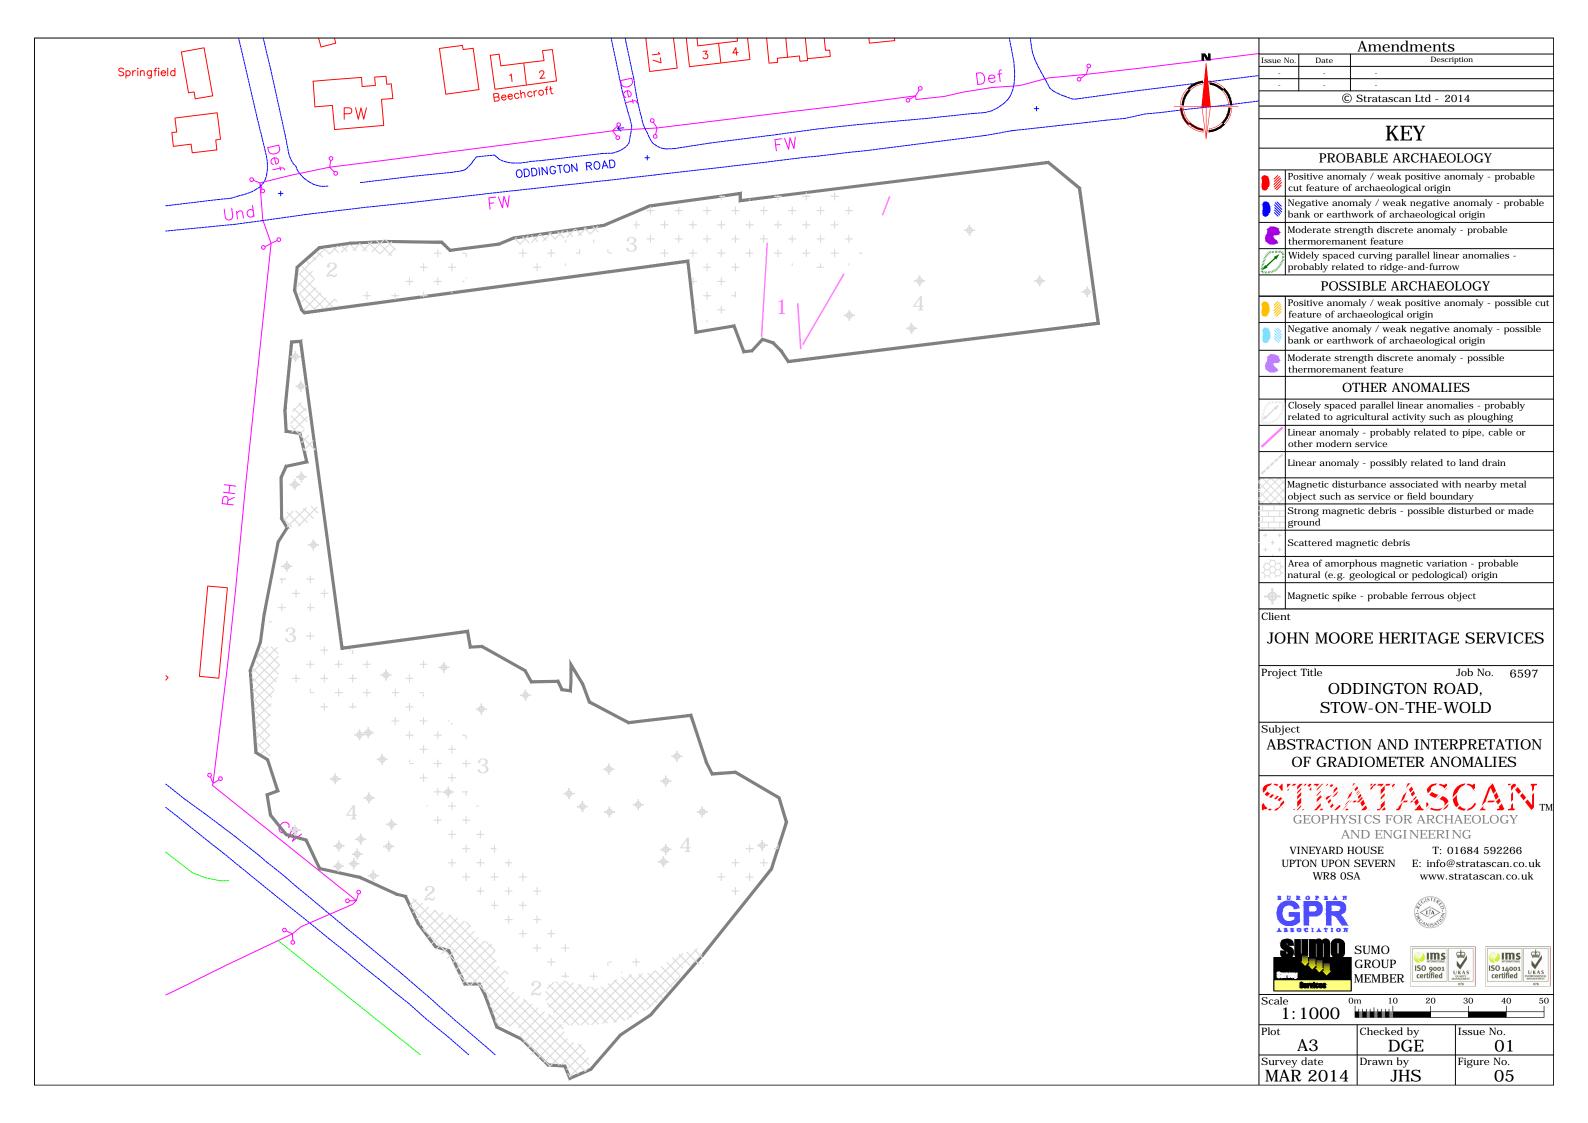

OS 100km square = SP

Site centred on NGR

SP 197 255

Client

JOHN MOORE HERITAGE SERVICES

Project Title

Job No. 6597

ODDINGTON ROAD, STOW-ON-THE-WOLD

Subject

LOCATION PLAN OF SURVEY AREA

AND ENGINEERING

VINEYARD HOUSE

T: 01684 592266 UPTON UPON SEVERN E: info@stratascan.co.uk www.stratascan.co.uk

GROUP
MEMBER

| 01<br>ed | U KAS | ISO 14001<br>certified | U K A |
|----------|-------|------------------------|-------|
|          | 078   |                        | 078   |

| Scale<br>1:25000 | 0m 500     | 1000m      |  |  |
|------------------|------------|------------|--|--|
| Plot             | Checked by | Issue No.  |  |  |
| A3               | DGE        | 01         |  |  |
| Survey date      |            | Figure No. |  |  |
| MAR 2014         | JHS/OJP    | 01         |  |  |