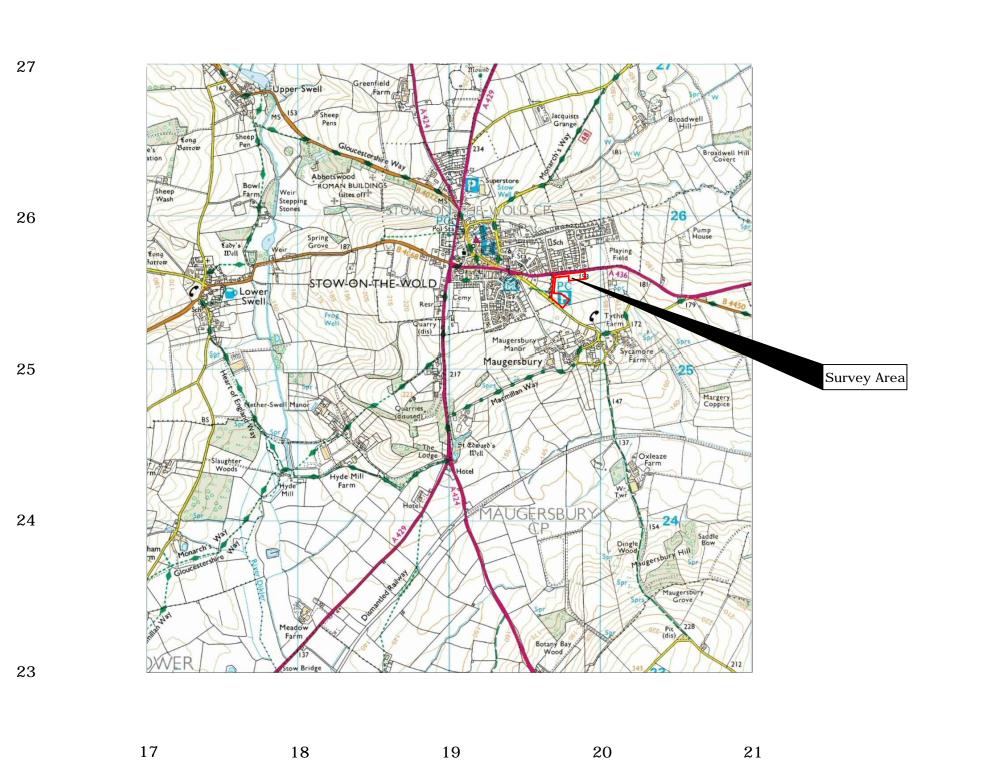

Reproduced from Ordnance Survey's 1:25 000 map of 1998 with the permission of the controller of Her Majesty's Stationery Office. Crown Copyright reserved. Licence No: AL 50125A Licence No: AL 5012: Licencee: Stratascan Ltd. Vineyard House Upper Hook Road Upton Upon Severn WR8 0SA

OS 100km square = SP

Site centred on NGR

SP 197 255

Client

JOHN MOORE HERITAGE SERVICES

Project Title

Job No. 6597

ODDINGTON ROAD, STOW-ON-THE-WOLD

Subject

LOCATION PLAN OF SURVEY AREA

AND ENGINEERING

VINEYARD HOUSE

T: 01684 592266 UPTON UPON SEVERN E: info@stratascan.co.uk www.stratascan.co.uk

GROUP
MEMBER

| 01<br>ed | U KAS | ISO 14001<br>certified | U K A |
|----------|-------|------------------------|-------|
|          | 078   |                        | 078   |

| Scale<br>1:25000 | 0m 500     | 1000m      |  |  |
|------------------|------------|------------|--|--|
| Plot             | Checked by | Issue No.  |  |  |
| A3               | DGE        | 01         |  |  |
| Survey date      |            | Figure No. |  |  |
| MAR 2014         | JHS/OJP    | 01         |  |  |