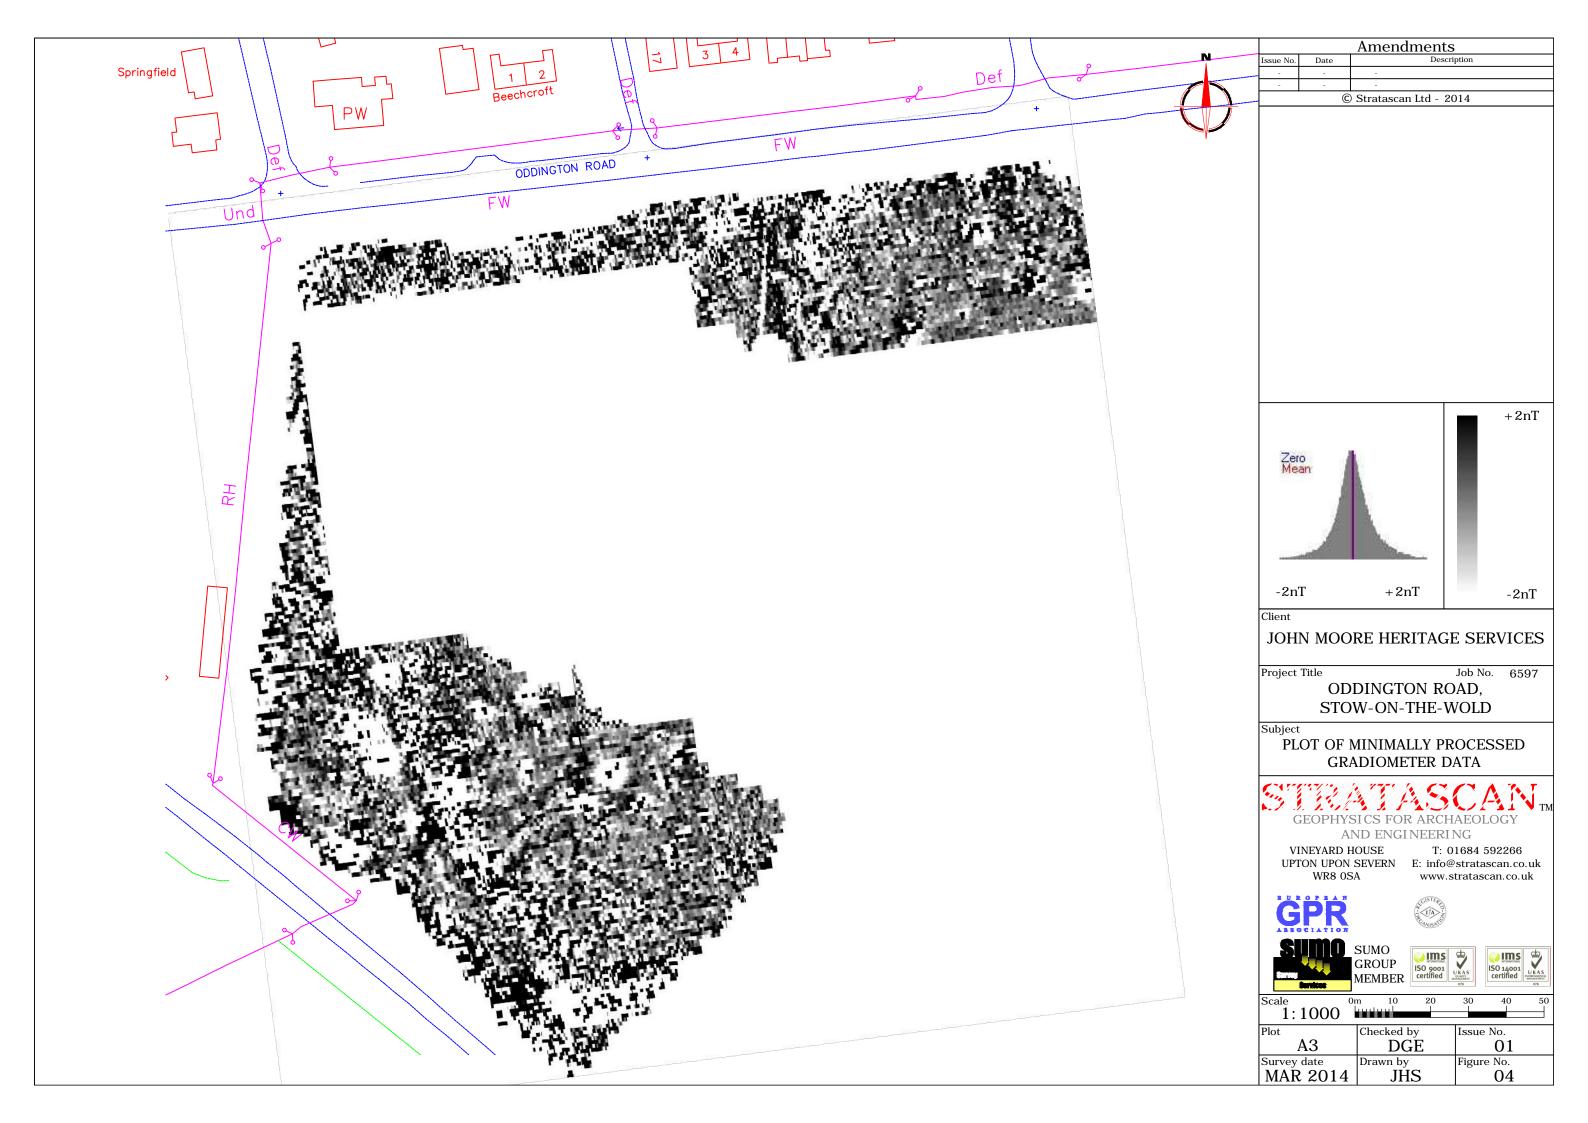

OS 100km square = SP

Site centred on NGR

SP 197 255

Client

JOHN MOORE HERITAGE SERVICES

Project Title

Job No. 6597

ODDINGTON ROAD, STOW-ON-THE-WOLD

Subject

LOCATION PLAN OF SURVEY AREA

AND ENGINEERING

VINEYARD HOUSE

T: 01684 592266 UPTON UPON SEVERN E: info@stratascan.co.uk www.stratascan.co.uk

GROUP
MEMBER

| 01<br>ed | U KAS | ISO 14001<br>certified | U K A |
|----------|-------|------------------------|-------|
|          | 078   |                        | 078   |

| Scale<br>1:25000 | 0m 500     | 1000m      |  |  |
|------------------|------------|------------|--|--|
| Plot             | Checked by | Issue No.  |  |  |
| A3               | DGE        | 01         |  |  |
| Survey date      |            | Figure No. |  |  |
| MAR 2014         | JHS/OJP    | 01         |  |  |