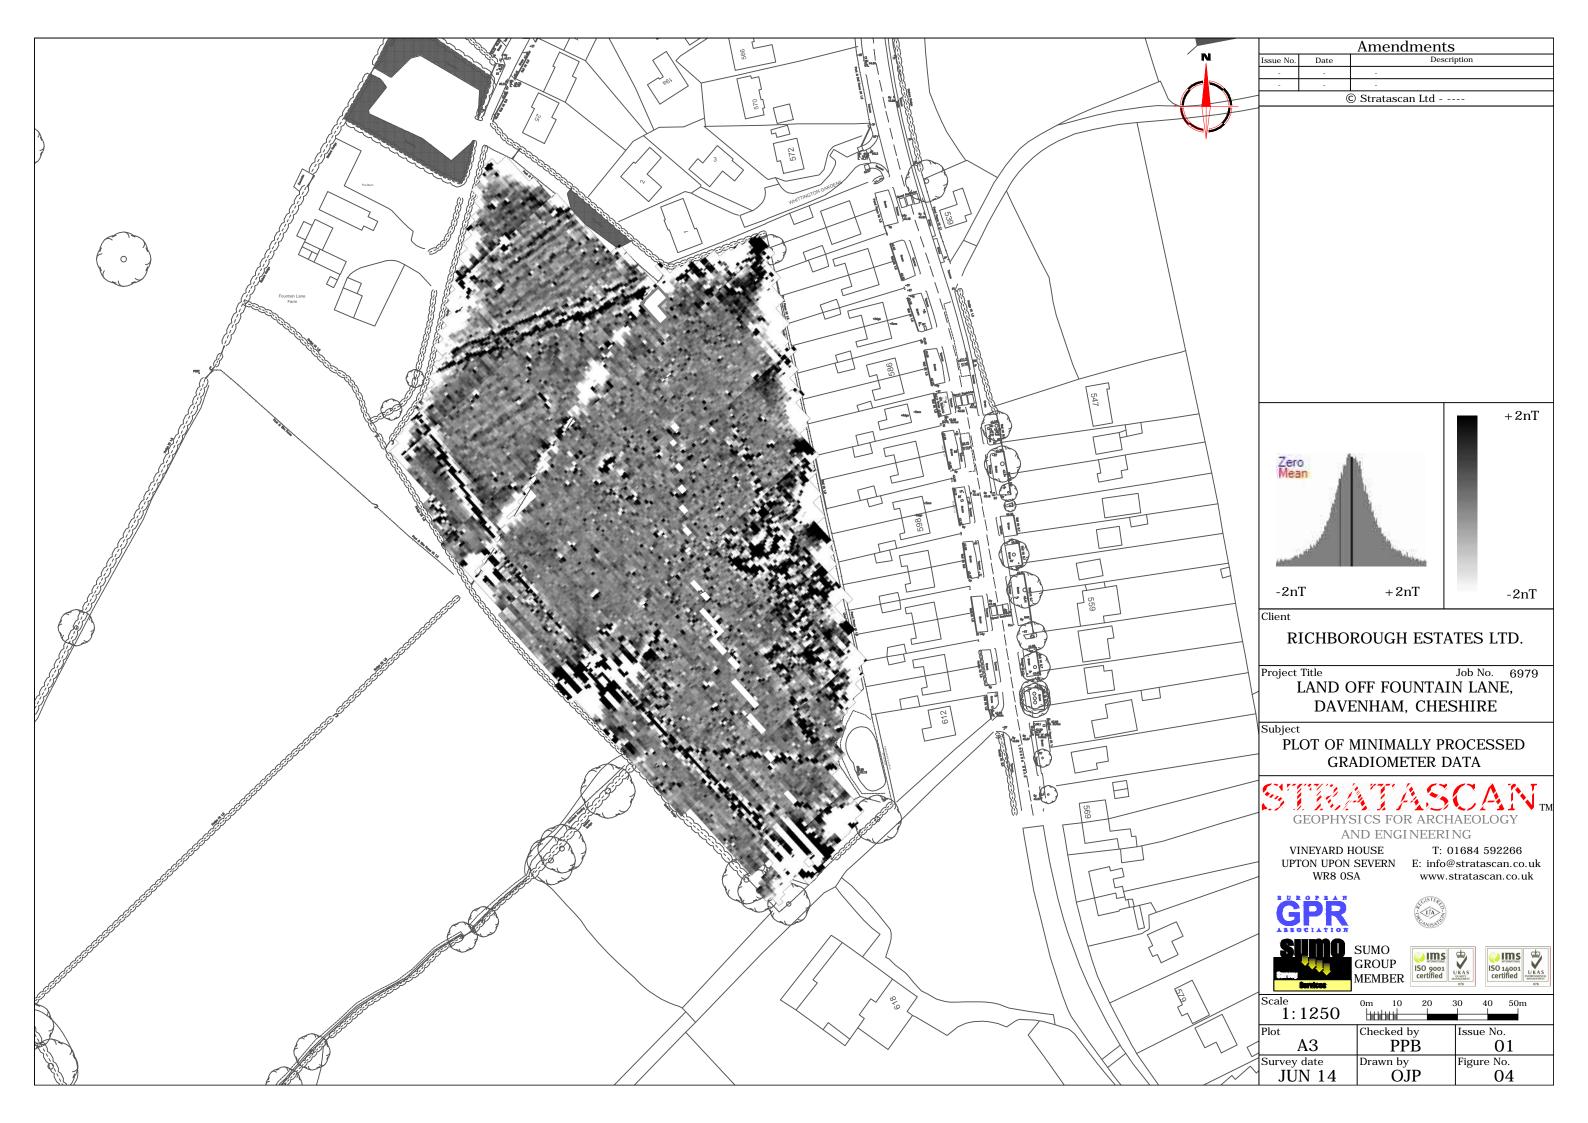

OS 100km square = SJ

67

68

© Stratascan Ltd - ----

Site centred on NGR

SJ 659 704

Client

RICHBOROUGH ESTATES LTD.

Project Title

Job No. 6979 LAND OFF FOUNTAIN LANE, DAVENHAM, CHESHIRE

Subject

LOCATION PLAN OF SURVEY AREA

AND ENGINEERING

VINEYARD HOUSE

T: 01684 592266 UPTON UPON SEVERN E: info@stratascan.co.uk www.stratascan.co.uk