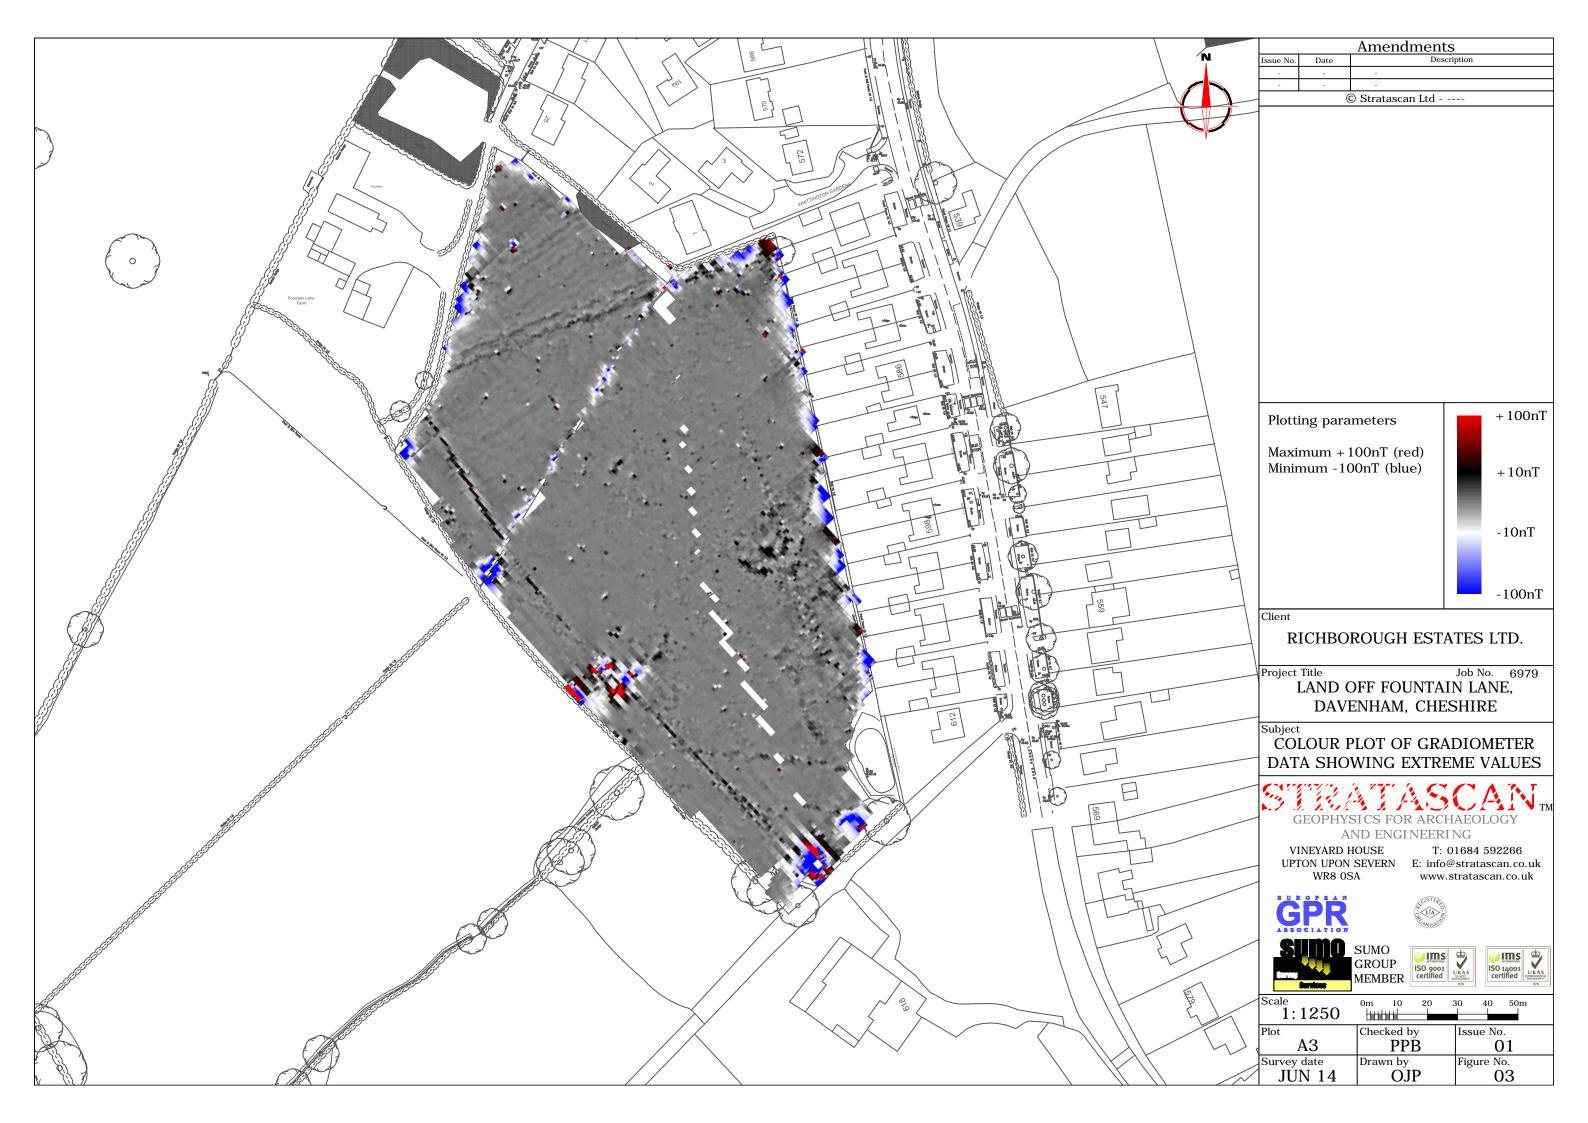

OS 100km square = SJ

67

68

© Stratascan Ltd - ----

Site centred on NGR

SJ 659 704

Client

RICHBOROUGH ESTATES LTD.

Project Title

Job No. 6979 LAND OFF FOUNTAIN LANE, DAVENHAM, CHESHIRE

Subject

LOCATION PLAN OF SURVEY AREA

AND ENGINEERING

VINEYARD HOUSE

T: 01684 592266 UPTON UPON SEVERN E: info@stratascan.co.uk www.stratascan.co.uk