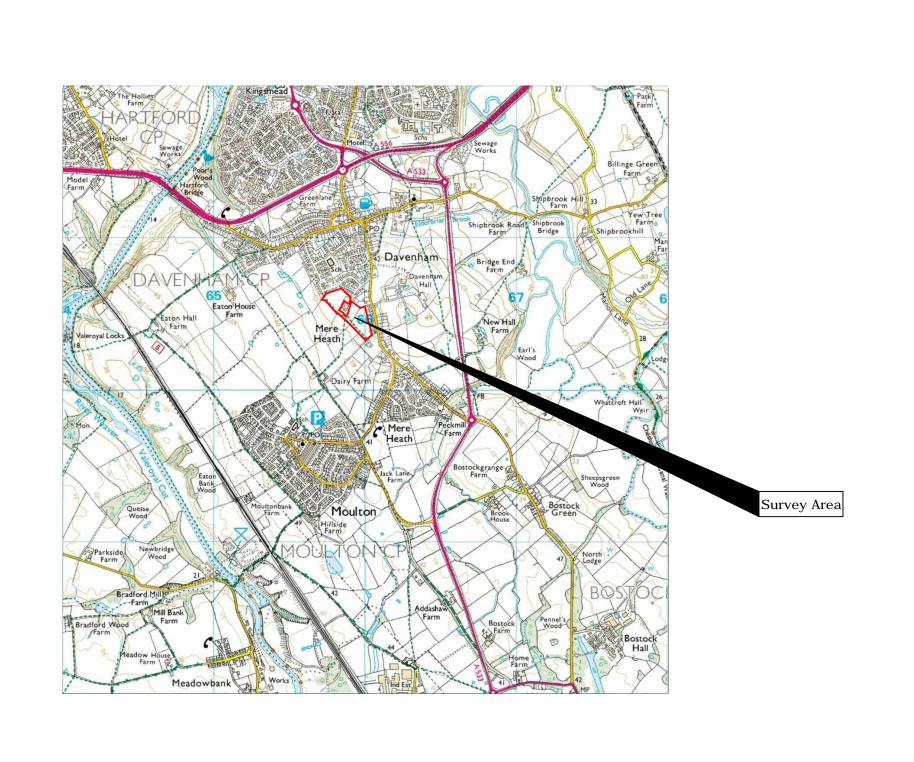

Reproduced from Ordnance Survey's 1:25 000 map of 1998 with the permission of the controller of Her Majesty's Stationery Office. Crown Copyright reserved. Licence No: AL 50125A Licencee: Stratascan Ltd. Vineyard House Upper Hook Road Upton Upon Severn WR8 0SA

72

71

70

69

68

64

65

66

OS 100km square = SJ

67

68

© Stratascan Ltd - ----

Site centred on NGR

SJ 659 704

Client

RICHBOROUGH ESTATES LTD.

Project Title

Job No. 6979 LAND OFF FOUNTAIN LANE, DAVENHAM, CHESHIRE

Subject

LOCATION PLAN OF SURVEY AREA

AND ENGINEERING

VINEYARD HOUSE

T: 01684 592266 UPTON UPON SEVERN E: info@stratascan.co.uk www.stratascan.co.uk

| · · · · · · · · · · · · · · · · · · · |            |            |  |  |
|---------------------------------------|------------|------------|--|--|
| Scale<br>1:25000                      | 0m 500     | 1000m      |  |  |
| Plot                                  | Checked by | Issue No.  |  |  |
| A3                                    | PPB        | 01         |  |  |
| Survey date                           | Drawn by   | Figure No. |  |  |
| JUN 14                                | OJP        | 01         |  |  |