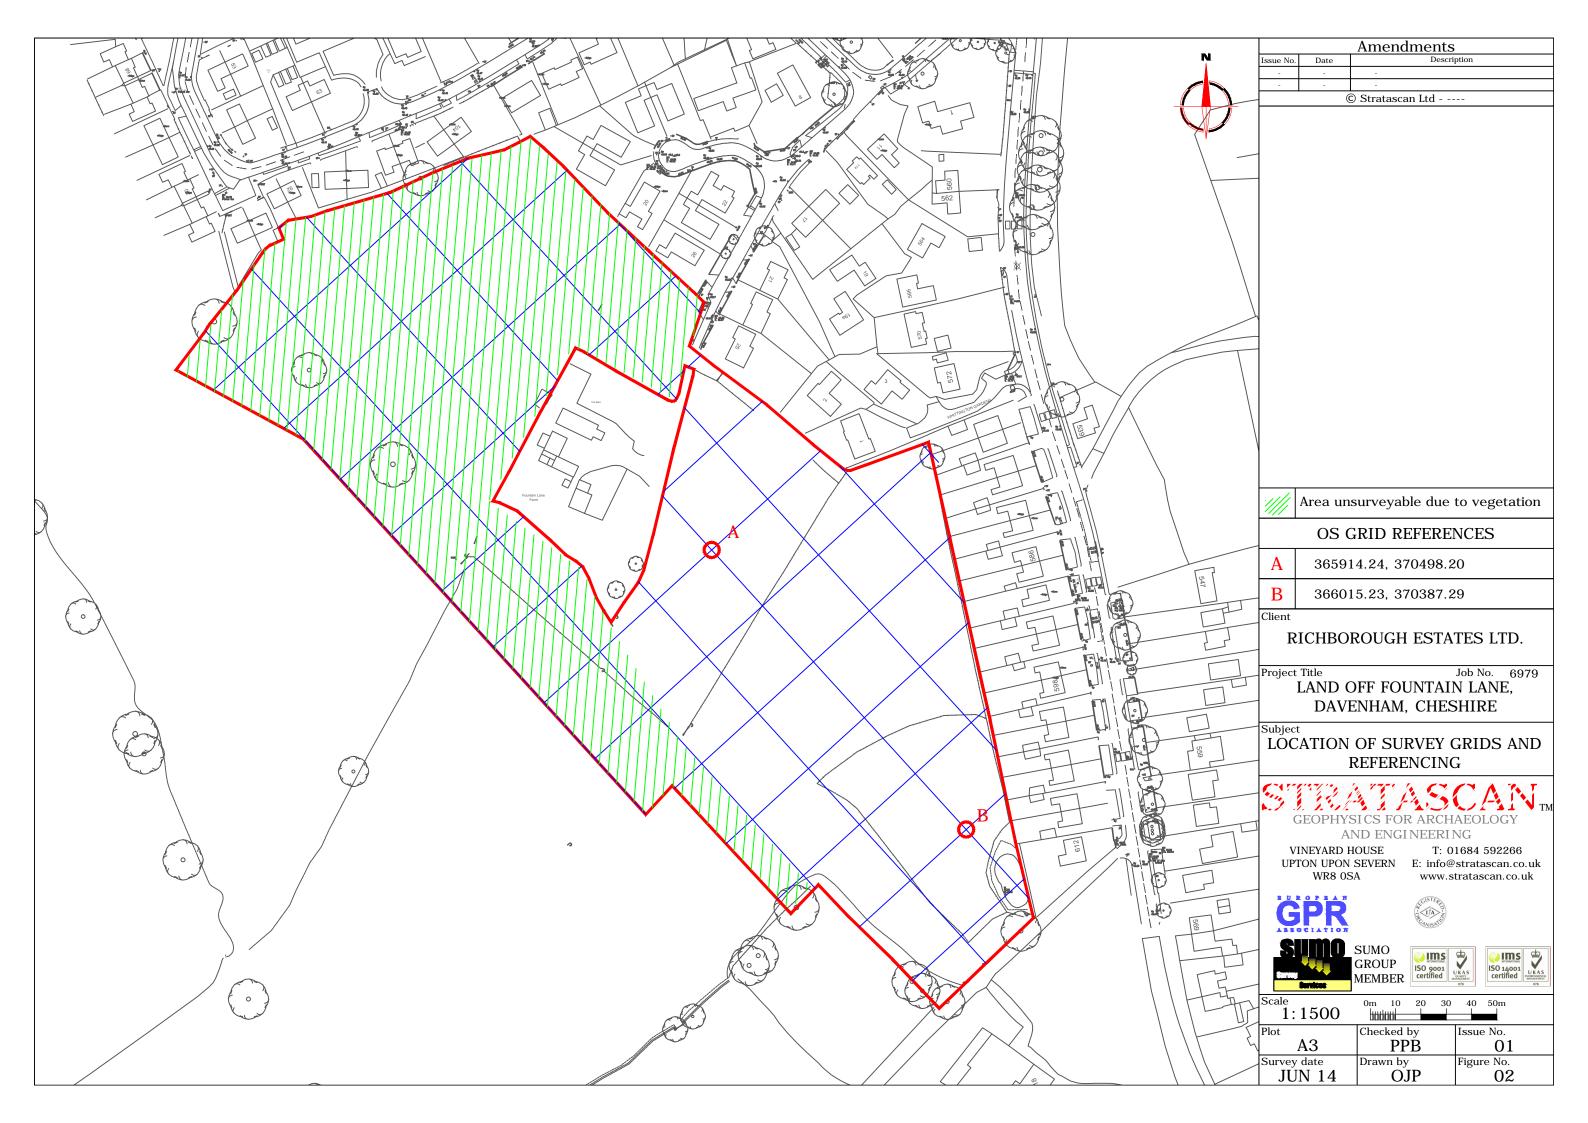

OS 100km square = SJ

67

68

© Stratascan Ltd - ----

Site centred on NGR

SJ 659 704

Client

RICHBOROUGH ESTATES LTD.

Project Title

Job No. 6979 LAND OFF FOUNTAIN LANE, DAVENHAM, CHESHIRE

Subject

LOCATION PLAN OF SURVEY AREA

AND ENGINEERING

VINEYARD HOUSE

T: 01684 592266 UPTON UPON SEVERN E: info@stratascan.co.uk www.stratascan.co.uk