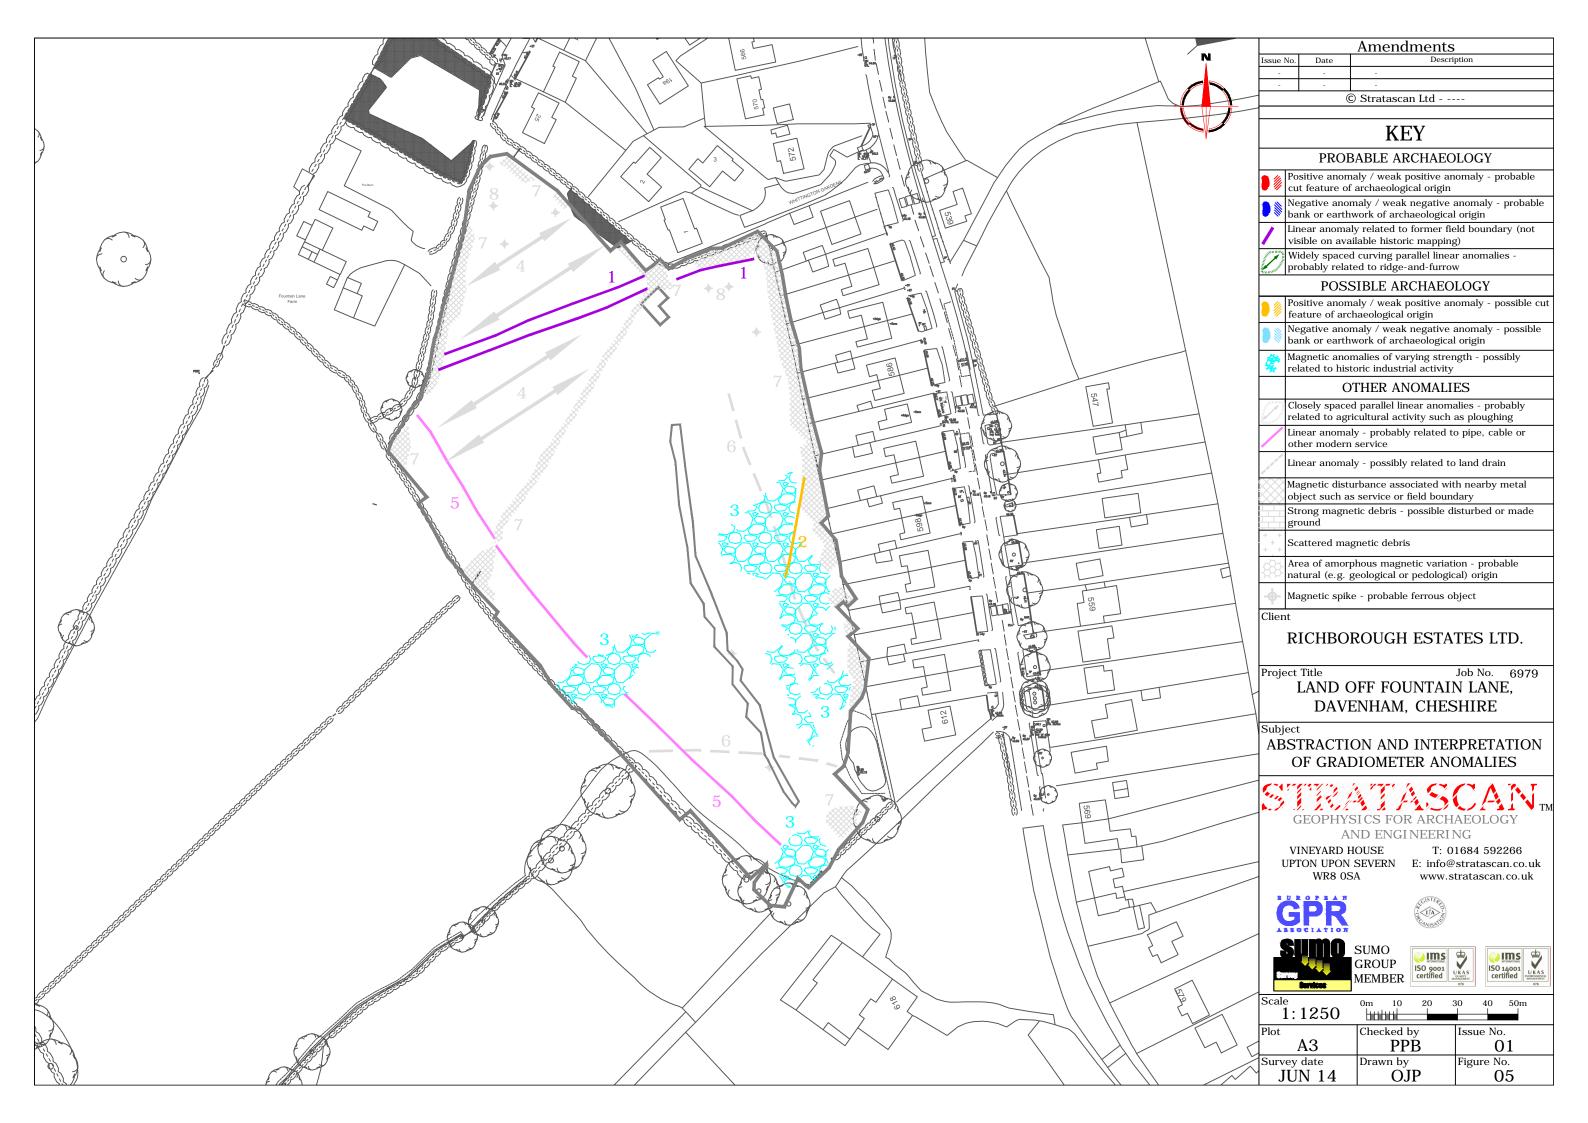

OS 100km square = SJ

67

68

© Stratascan Ltd - ----

Site centred on NGR

SJ 659 704

Client

RICHBOROUGH ESTATES LTD.

Project Title

Job No. 6979 LAND OFF FOUNTAIN LANE, DAVENHAM, CHESHIRE

Subject

LOCATION PLAN OF SURVEY AREA

AND ENGINEERING

VINEYARD HOUSE

T: 01684 592266 UPTON UPON SEVERN E: info@stratascan.co.uk www.stratascan.co.uk