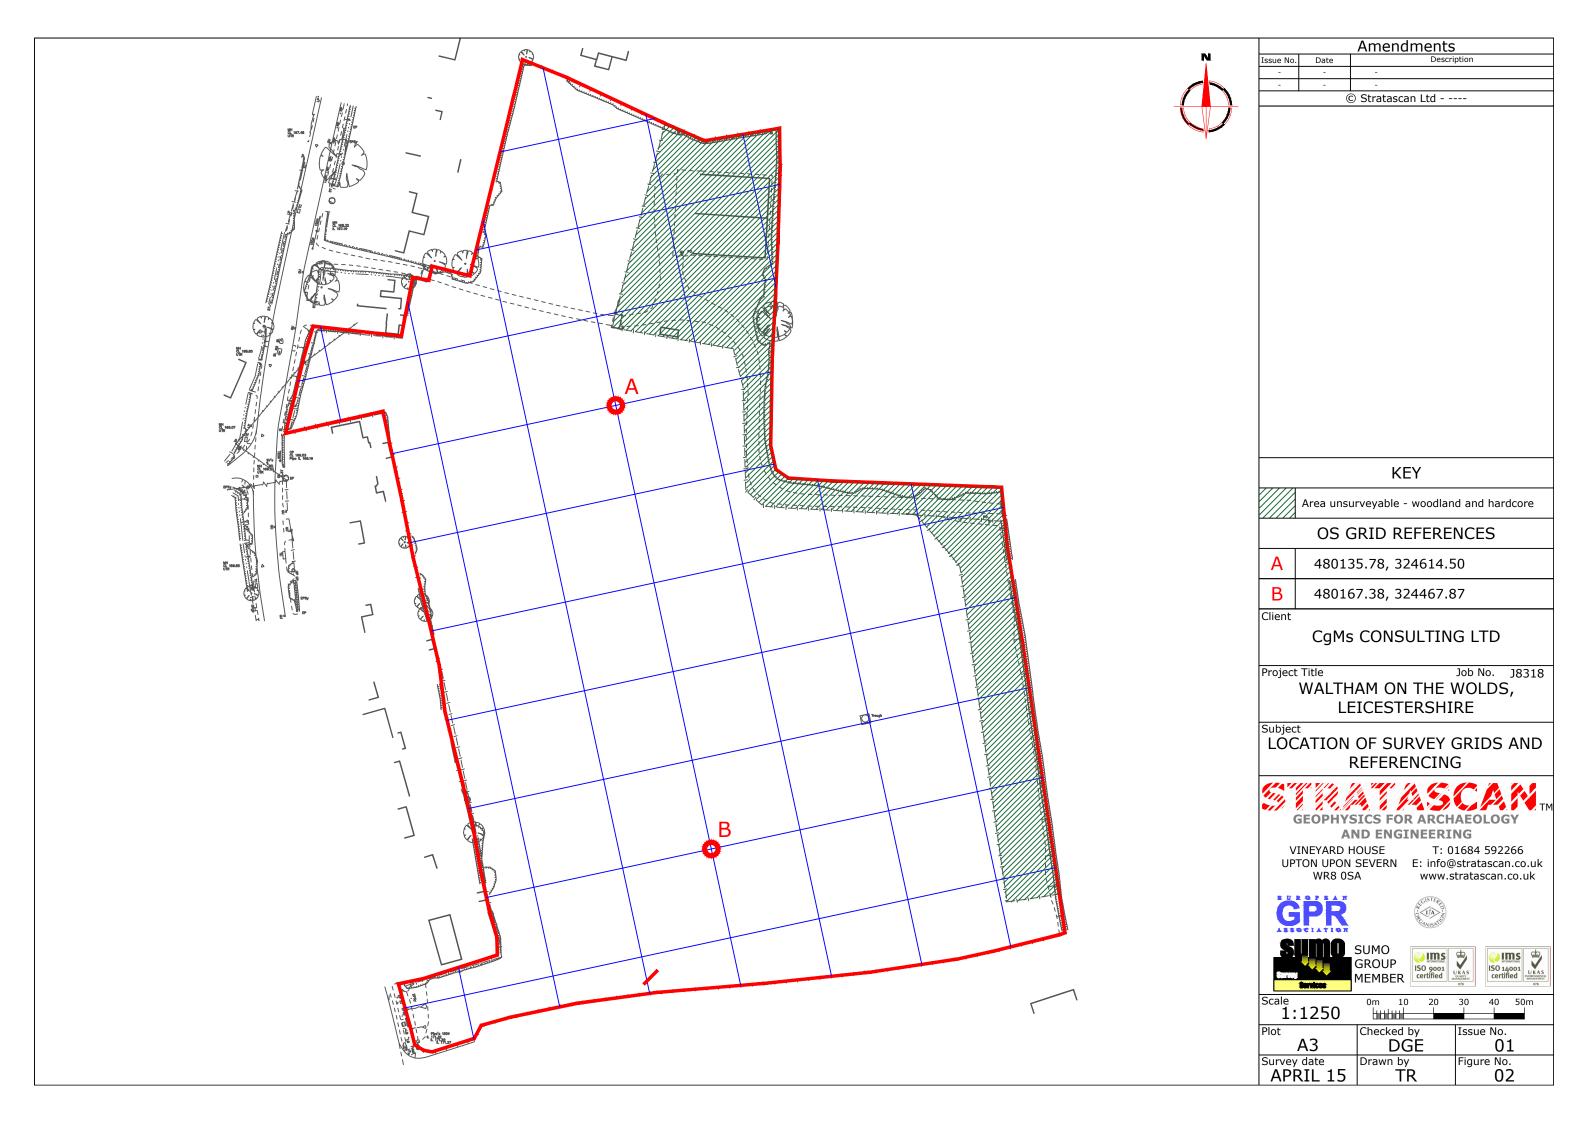

Client

CgMs CONSULTING LTD

Project Title

Job No. J8318 WALTHAM ON THE WOLDS,

LEICESTERSHIRE

Subject

LOCATION PLAN OF SURVEY AREA

AND ENGINEERING