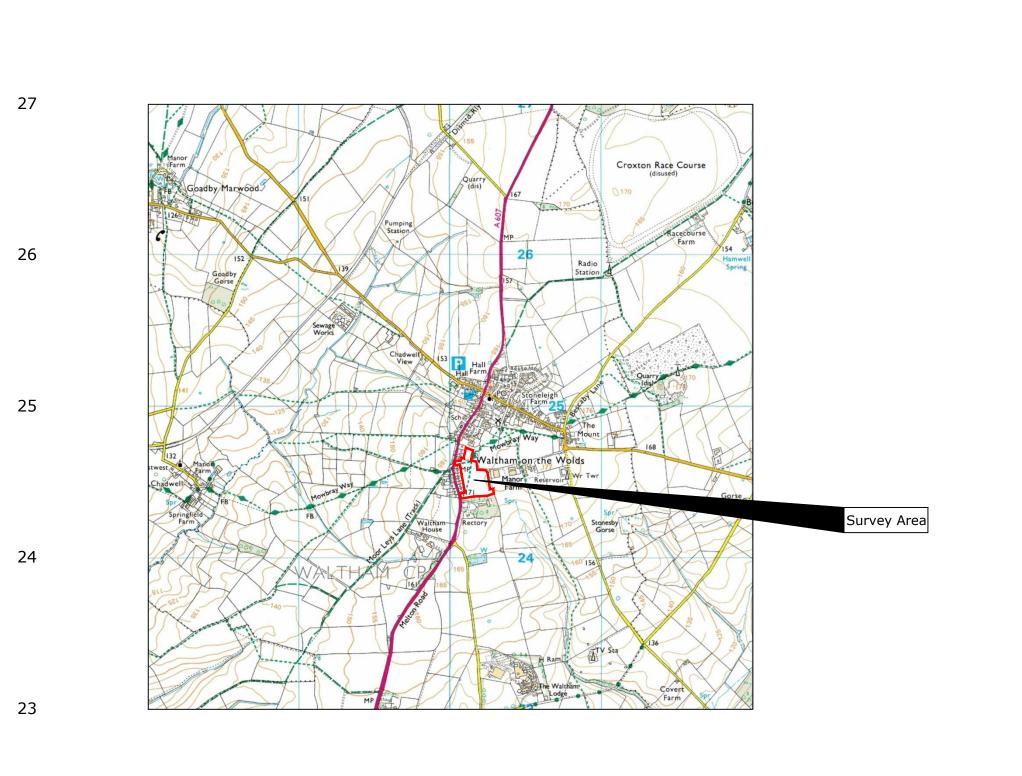

Reproduced from Ordnance Survey's 1:25 000 map of 1998 with the permission of the controller of Her Majesty's Stationery Office. Crown Copyright reserved. Licence No: AL 50125A Licencee: Stratascan Ltd. Vineyard House Upper Hook Road Upton Upon Severn WR8 0SA

78

79

OS 100km square = SK

80

81

82

Site centred on NGR

SK 801 246

Client

CgMs CONSULTING LTD

Project Title

Job No. J8318 WALTHAM ON THE WOLDS,

LEICESTERSHIRE

Subject

LOCATION PLAN OF SURVEY AREA

AND ENGINEERING

| 1:25000              | 0m 50          | 0 1000m       |
|----------------------|----------------|---------------|
| Plot<br>A3           | Checked by DGE | Issue No. 01  |
| Survey date APRIL 15 | Drawn by TR    | Figure No. 01 |