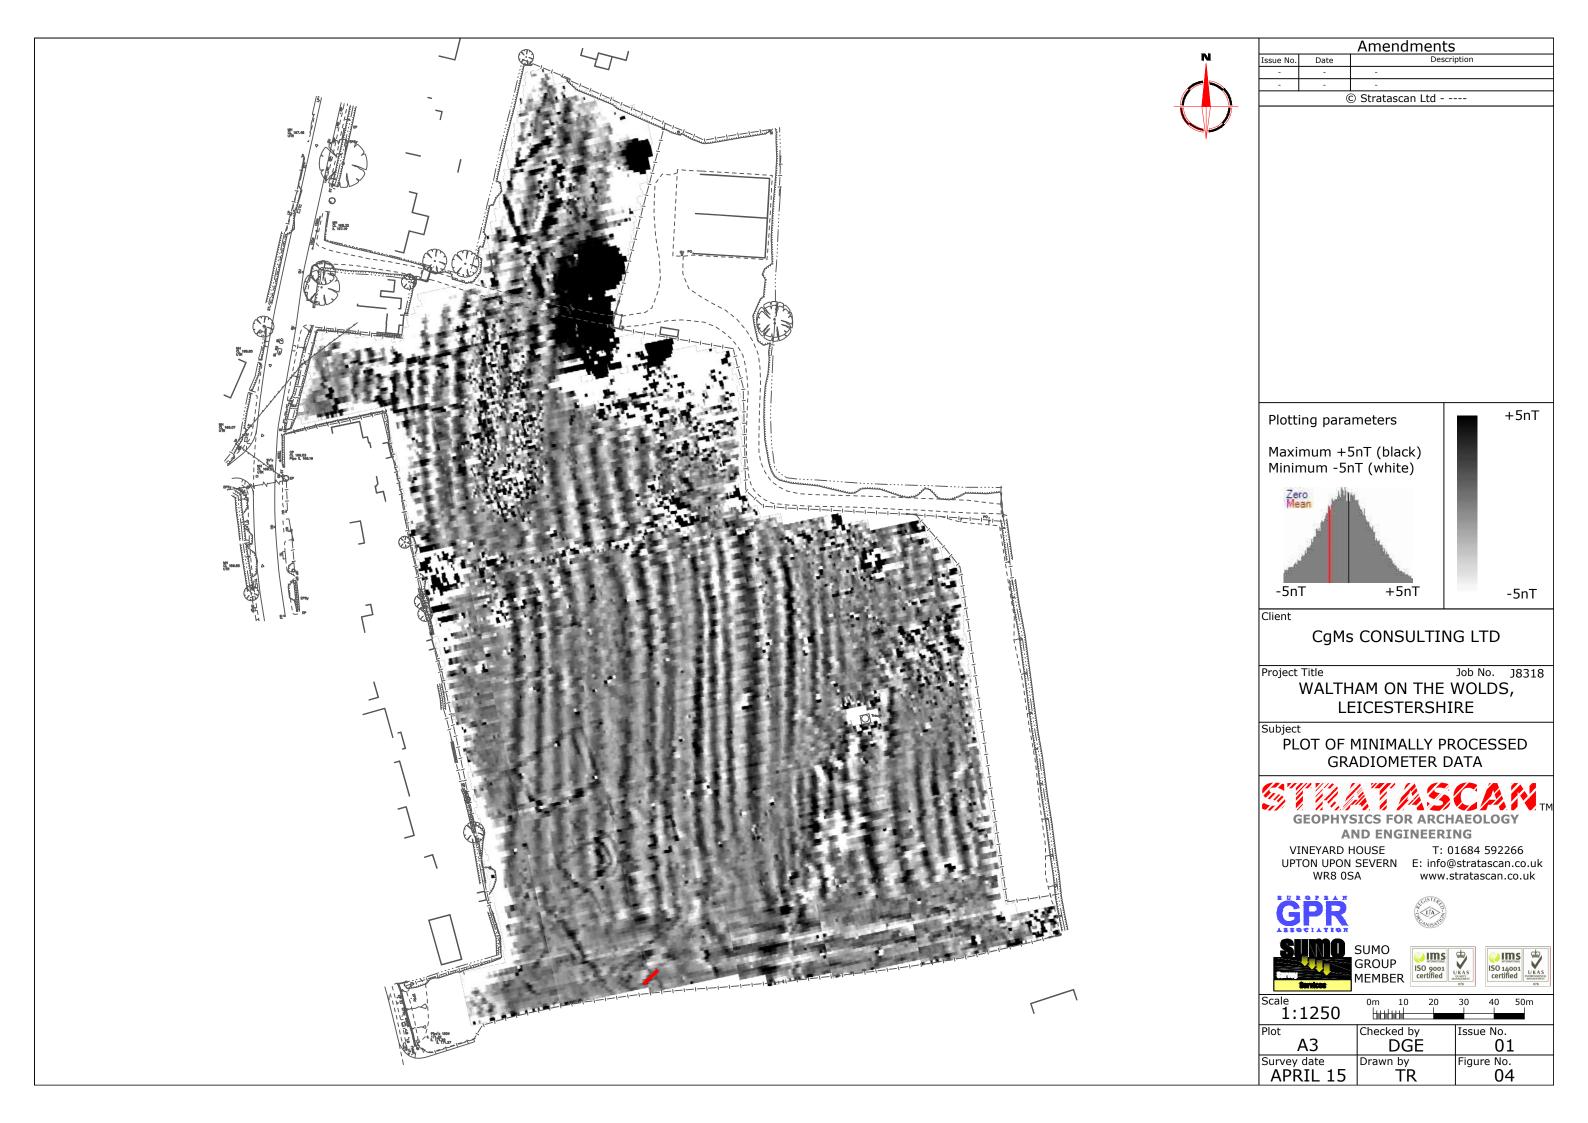

Client

CgMs CONSULTING LTD

Project Title

Job No. J8318 WALTHAM ON THE WOLDS,

LEICESTERSHIRE

Subject

LOCATION PLAN OF SURVEY AREA

AND ENGINEERING