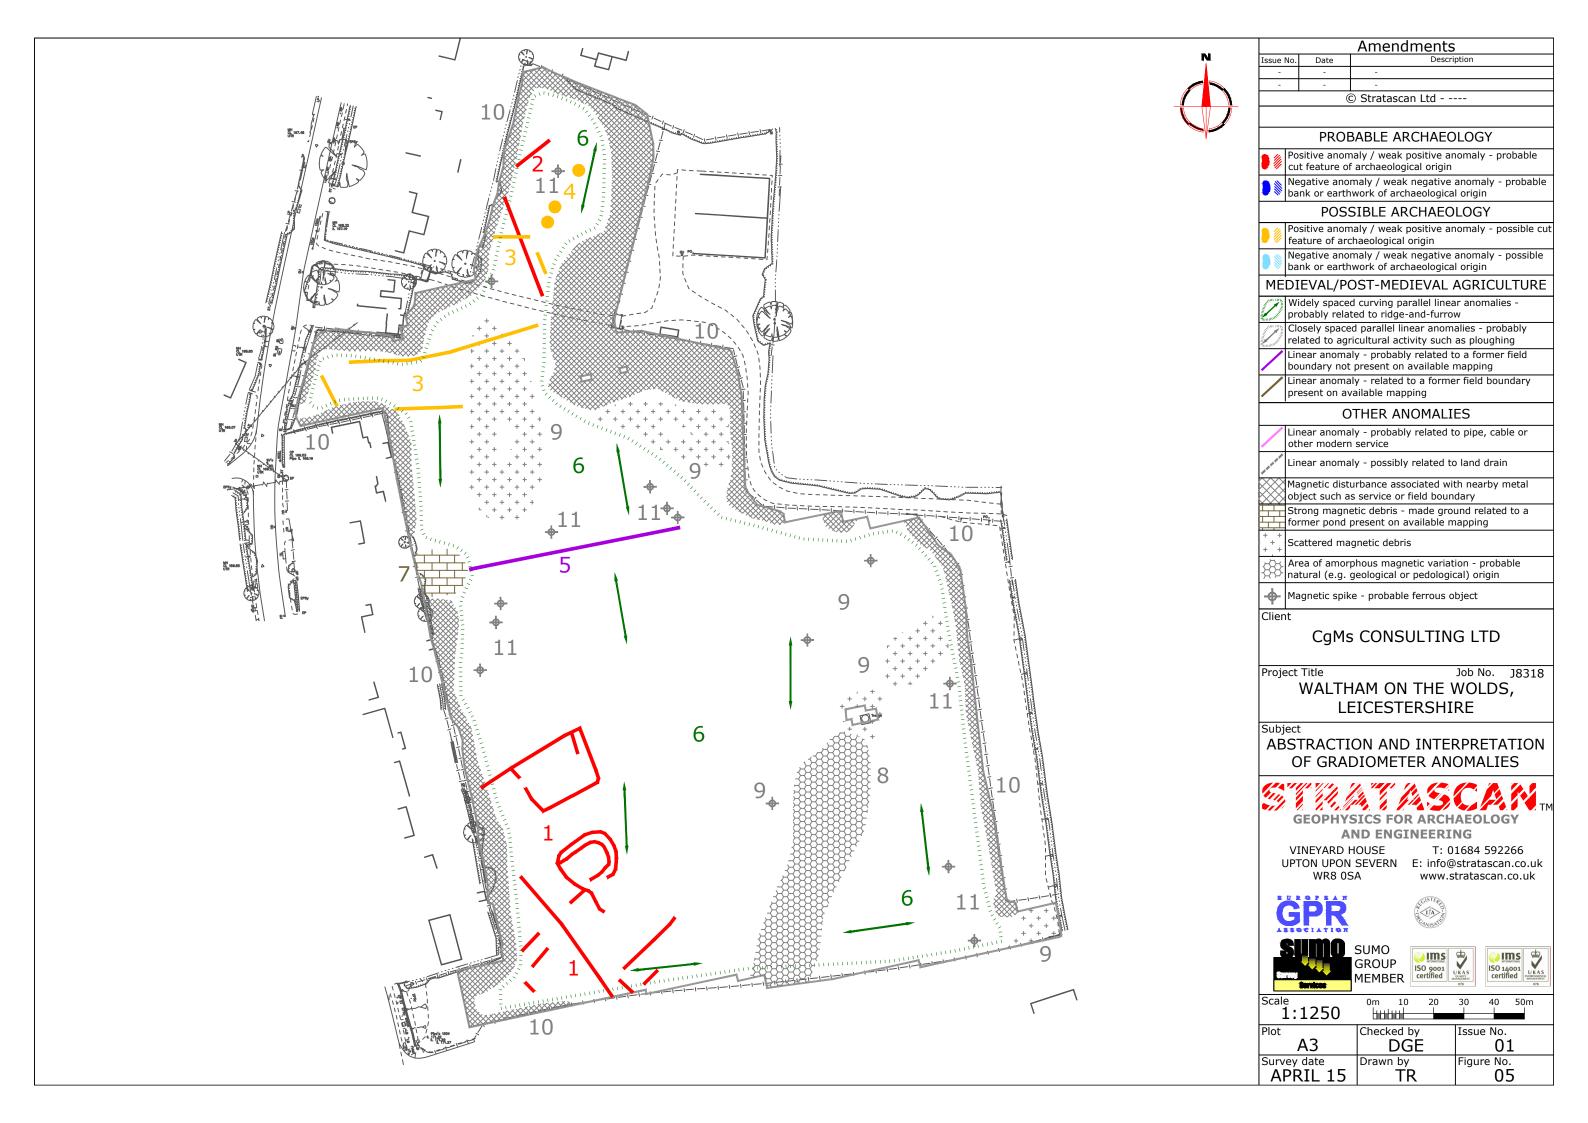

Client

CgMs CONSULTING LTD

Project Title

Job No. J8318 WALTHAM ON THE WOLDS,

LEICESTERSHIRE

Subject

LOCATION PLAN OF SURVEY AREA

AND ENGINEERING