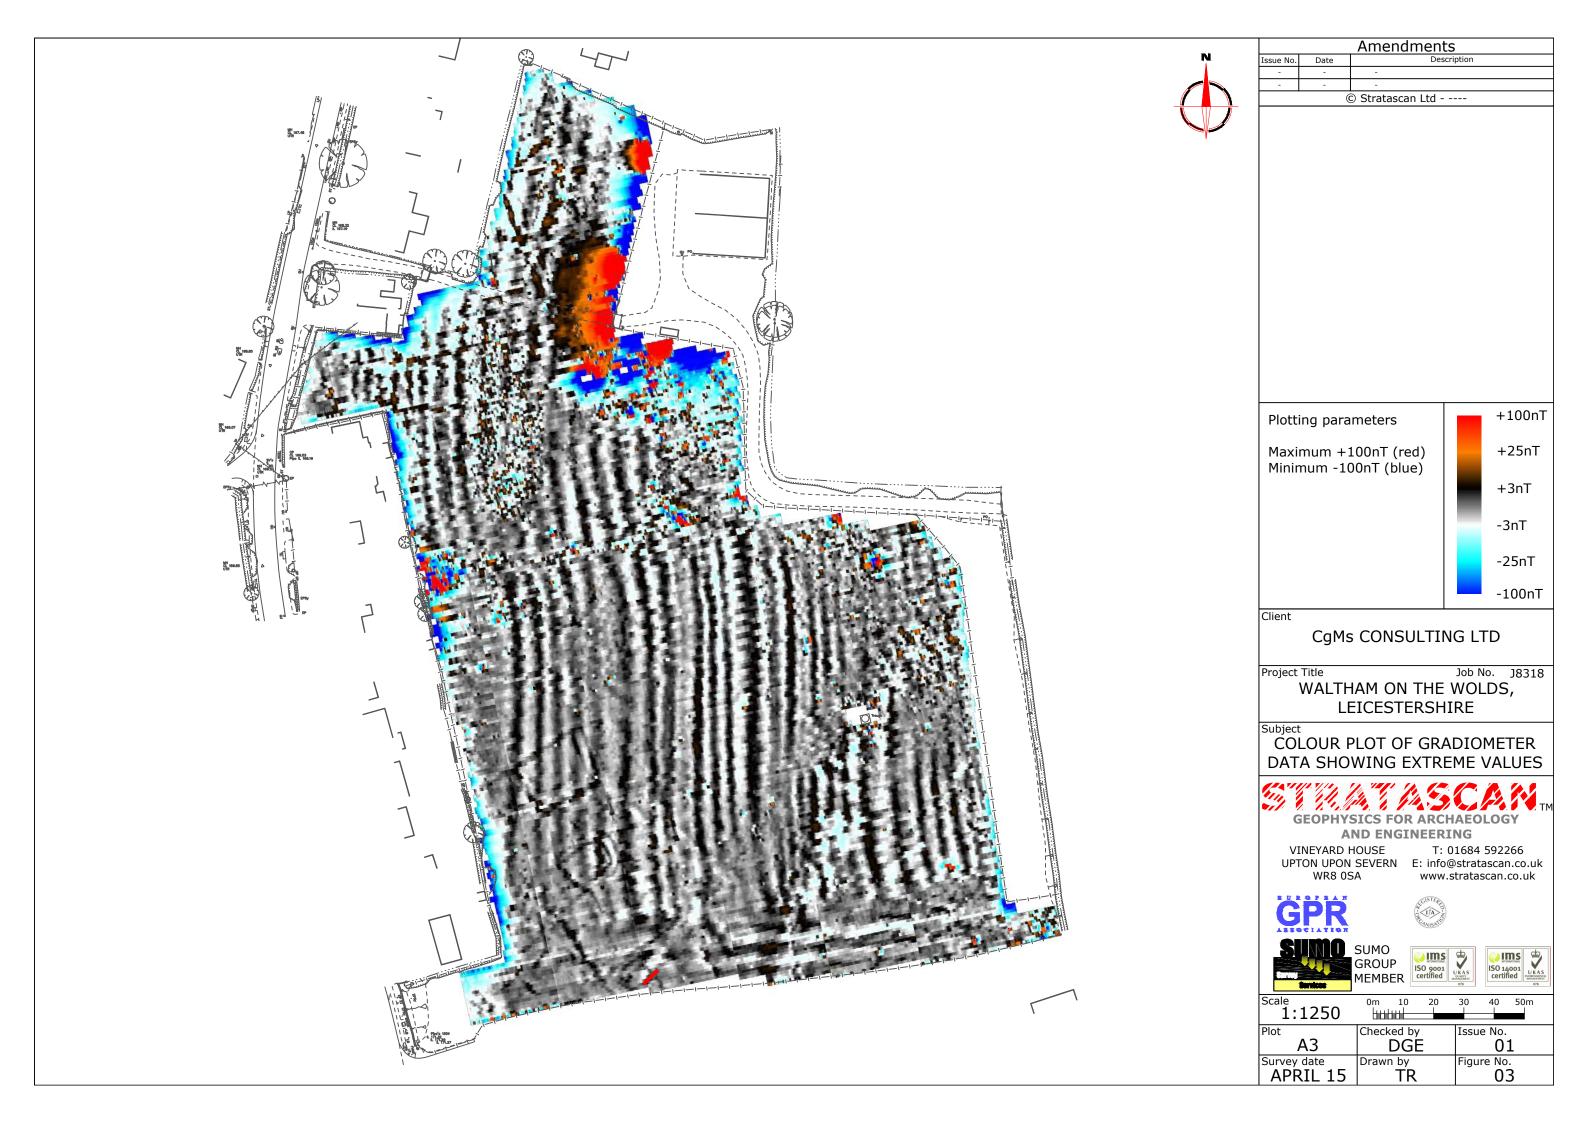

Client

CgMs CONSULTING LTD

Project Title

Job No. J8318 WALTHAM ON THE WOLDS,

LEICESTERSHIRE

Subject

LOCATION PLAN OF SURVEY AREA

AND ENGINEERING