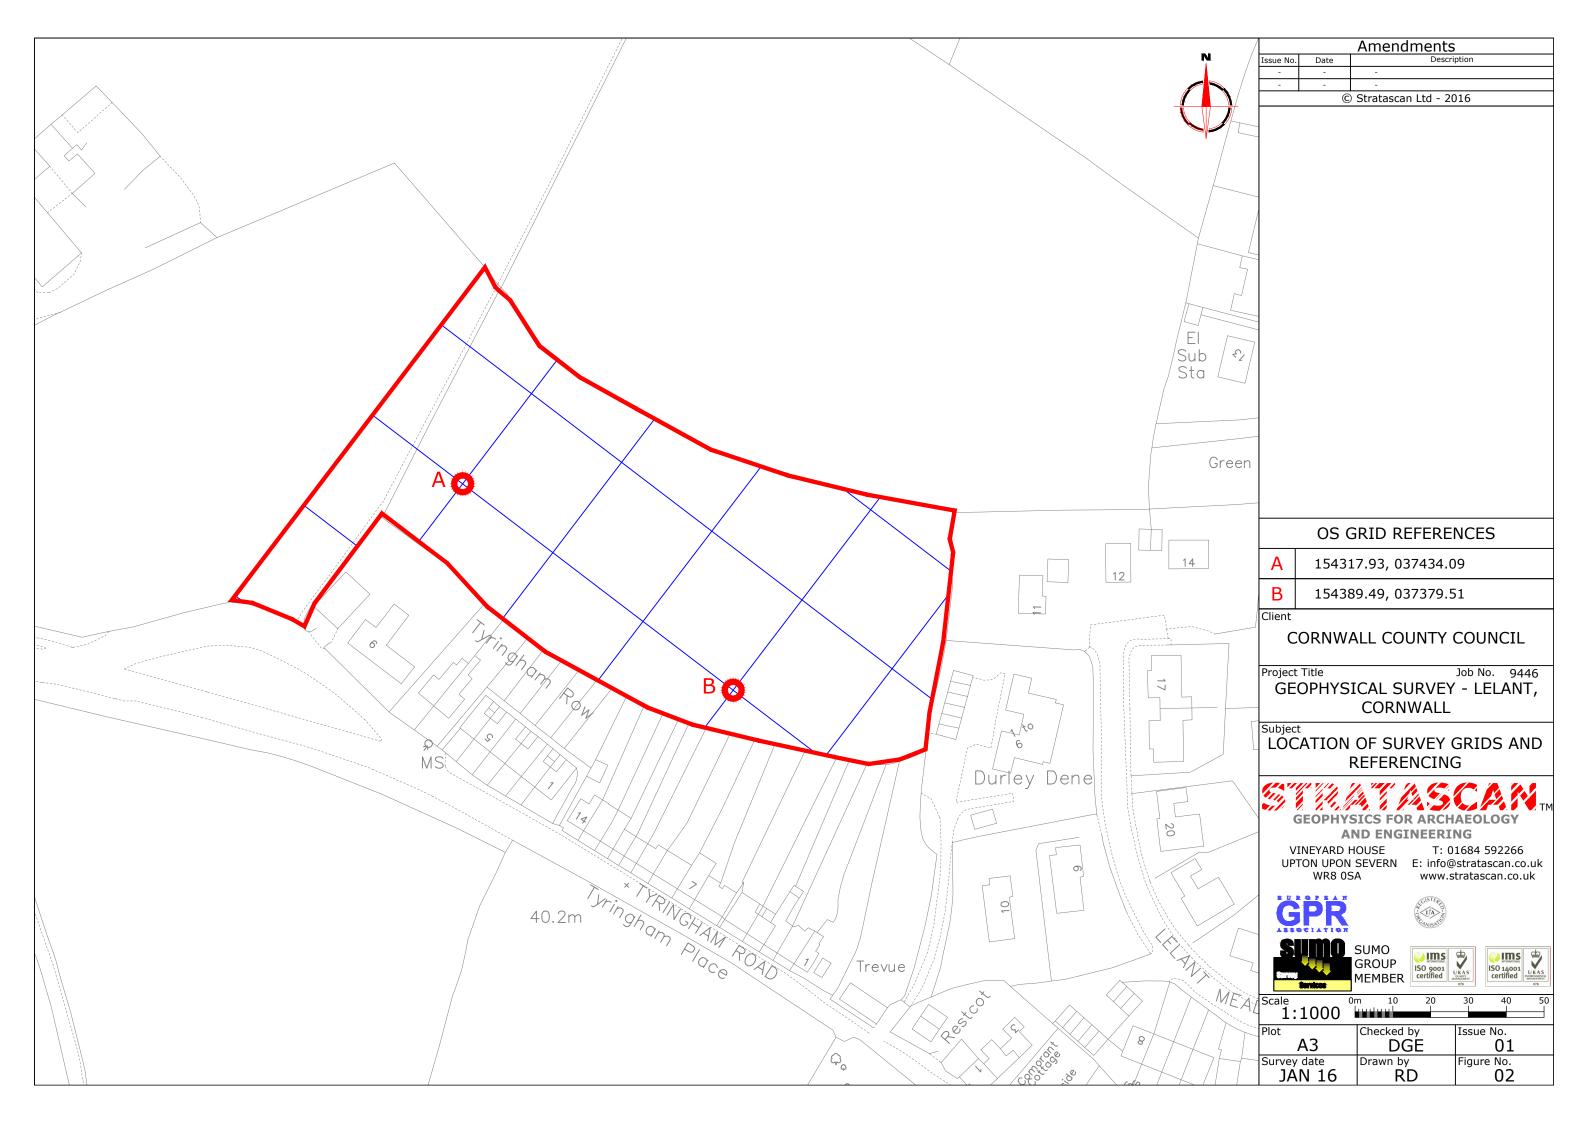

OS 100km square = SW

Site centred on NGR

SW 543 374

Client

CORNWALL COUNTY COUNCIL

Project Title

Job No. 9446

GEOPHYSICAL SURVEY - LELANT, **CORNWALL** 

Subject

LOCATION PLAN OF SURVEY AREA

AND ENGINEERING

VINEYARD HOUSE WR8 0SA

T: 01684 592266 UPTON UPON SEVERN E: info@stratascan.co.uk www.stratascan.co.uk

GROUP MEMBER

| Scale 1:25000      | 0m 500         | ) 1000m       |
|--------------------|----------------|---------------|
| Plot A3            | Checked by DGE | Issue No. 01  |
| Survey date JAN 16 | Drawn by<br>RD | Figure No. 01 |