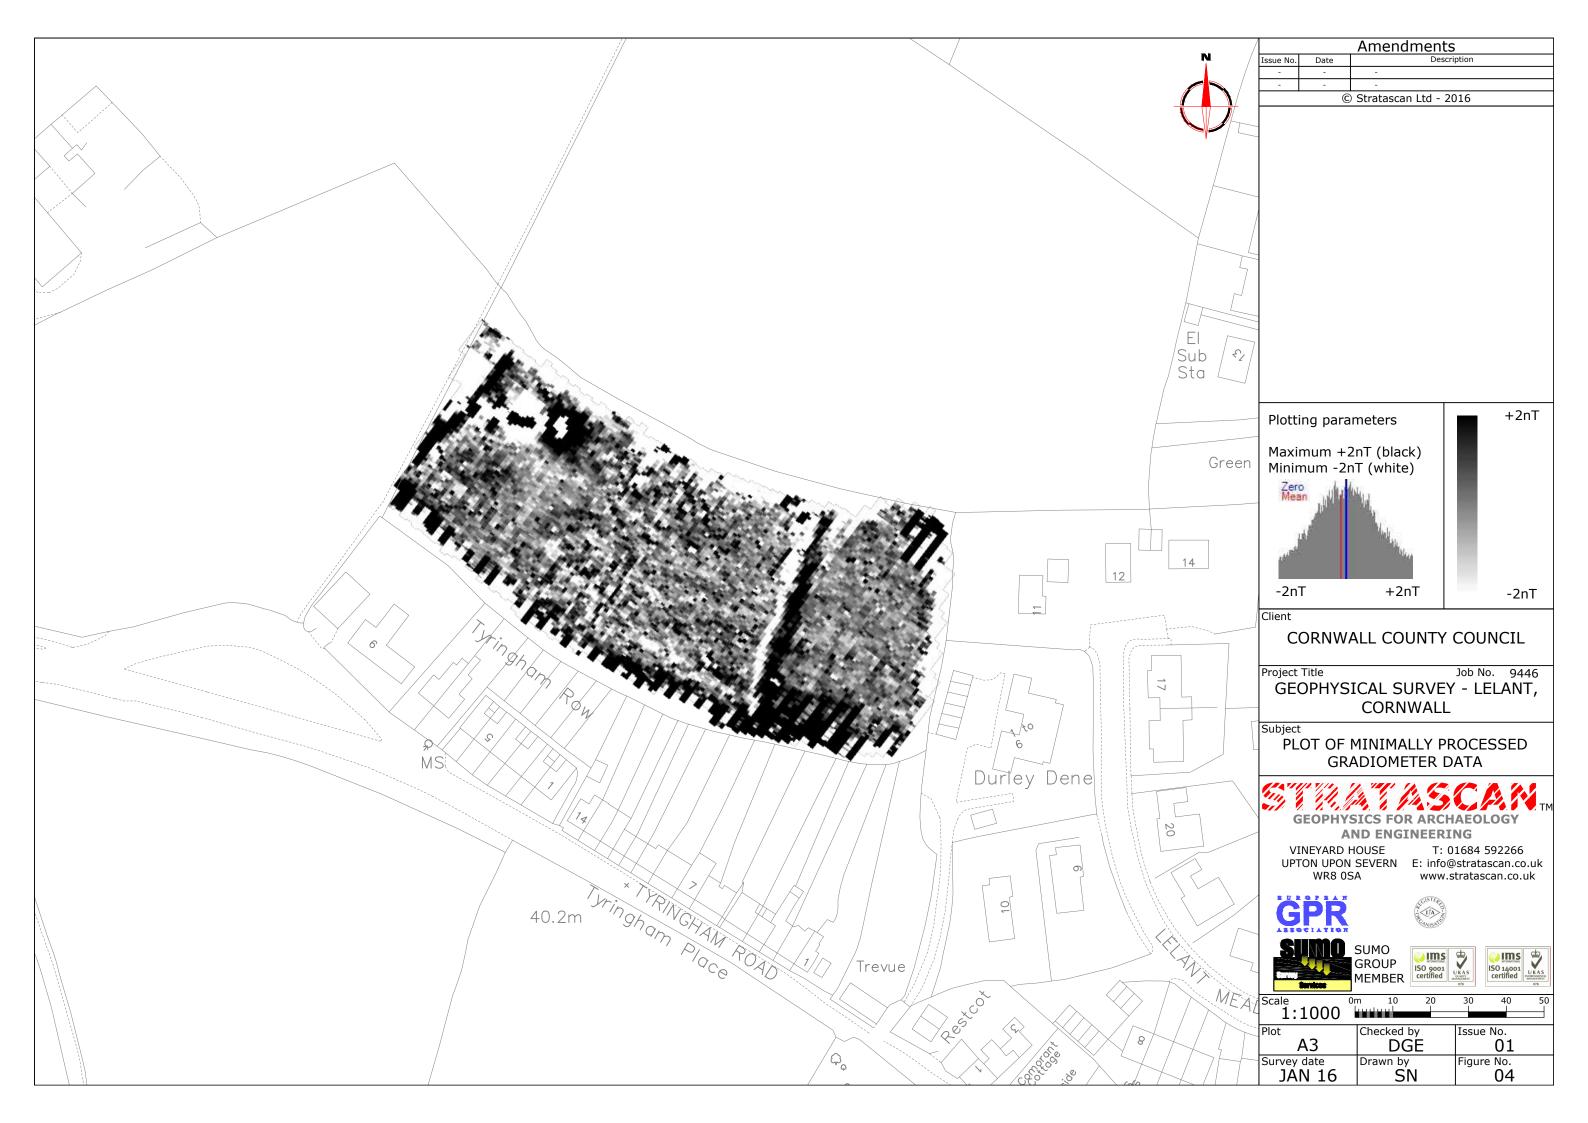

00 map of 1998 with the permission of the controller of Her Majesty's Stationery Office. Crown Copyright reserved. Licence No: AL 50125A Licencee: Stratascan Ltd. Vineyard House Upper Hook Road Upton Upon Severn WR8 0SA

OS 100km square = SW







Site centred on NGR

SW 543 374

Client

CORNWALL COUNTY COUNCIL

Project Title

Job No. 9446

GEOPHYSICAL SURVEY - LELANT, **CORNWALL** 

Subject

LOCATION PLAN OF SURVEY AREA



AND ENGINEERING

VINEYARD HOUSE WR8 0SA

T: 01684 592266 UPTON UPON SEVERN E: info@stratascan.co.uk www.stratascan.co.uk



GROUP MEMBER





| Scale 1:25000      | 0m 500         | ) 1000m       |
|--------------------|----------------|---------------|
| Plot A3            | Checked by DGE | Issue No. 01  |
| Survey date JAN 16 | Drawn by<br>RD | Figure No. 01 |