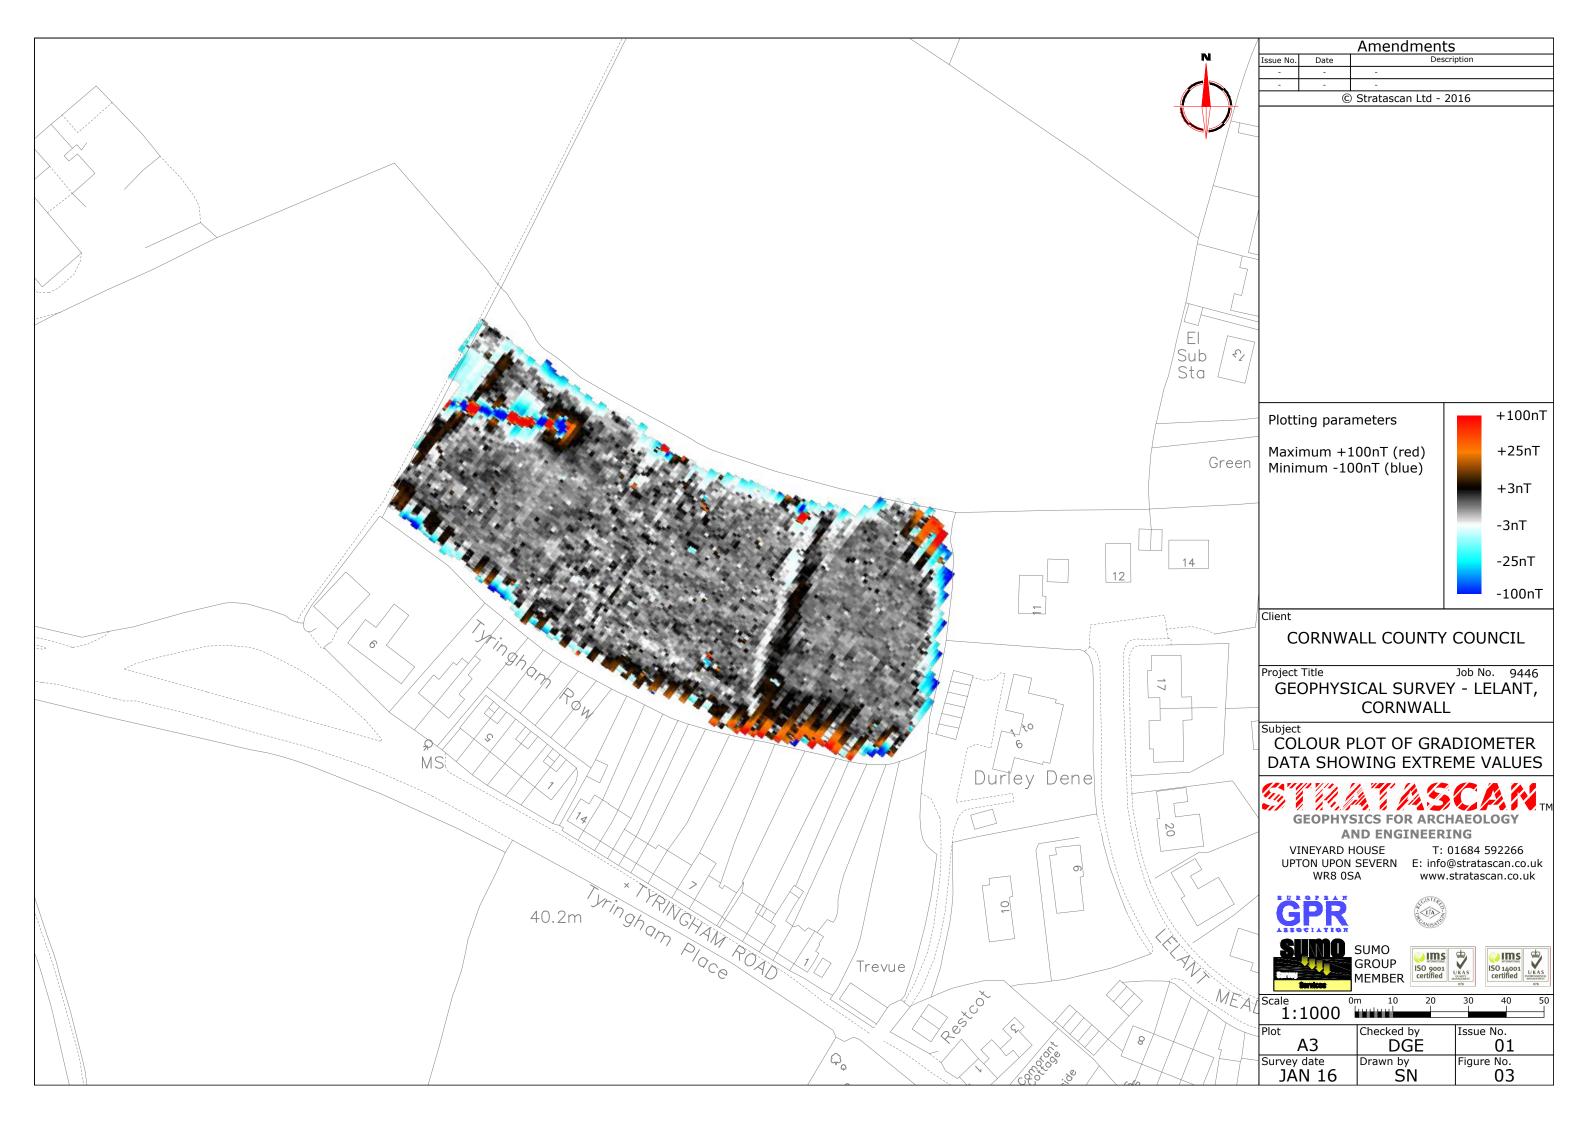

000 map of 1998 with the permission of the controller of Her Majesty's Stationery Office. Crown Copyright reserved. Licence No: AL 50125A Licencee: Stratascan Ltd. Vineyard House Upper Hook Road Upton Upon Severn WR8 0SA

OS 100km square = SW







Site centred on NGR

SW 543 374

Client

CORNWALL COUNTY COUNCIL

Project Title

Job No. 9446

GEOPHYSICAL SURVEY - LELANT, **CORNWALL** 

Subject

LOCATION PLAN OF SURVEY AREA



AND ENGINEERING

VINEYARD HOUSE WR8 0SA

T: 01684 592266 UPTON UPON SEVERN E: info@stratascan.co.uk www.stratascan.co.uk



GROUP MEMBER





| Scale 1:25000      | 0m 500         | ) 1000m       |
|--------------------|----------------|---------------|
| Plot A3            | Checked by DGE | Issue No. 01  |
| Survey date JAN 16 | Drawn by<br>RD | Figure No. 01 |