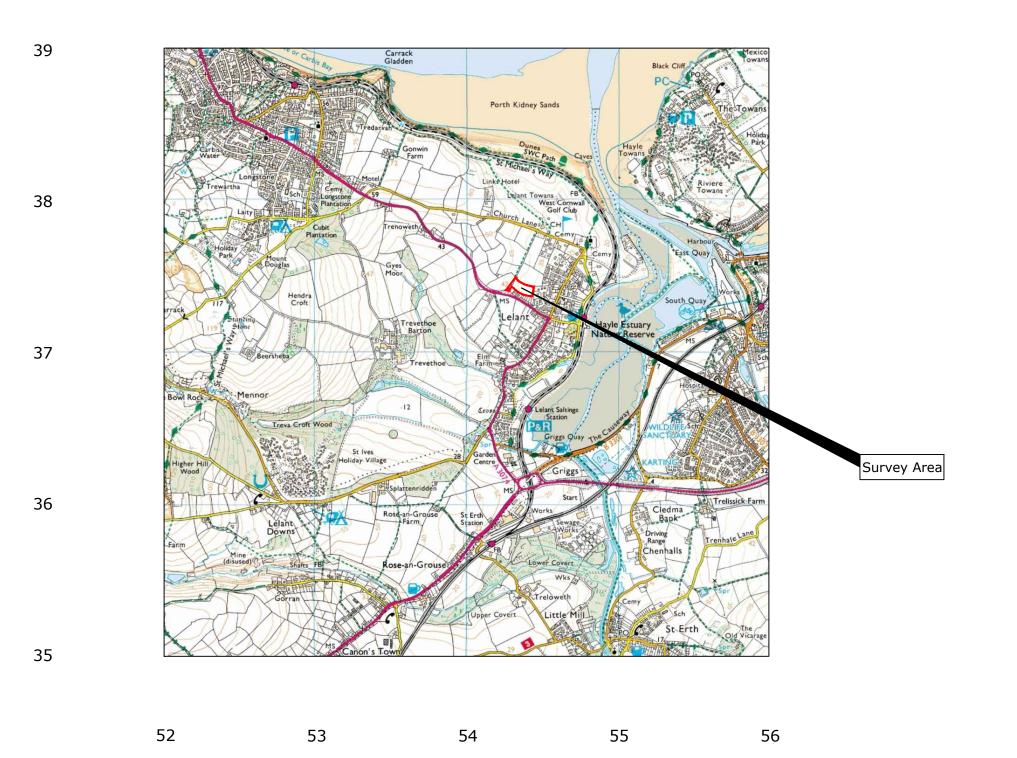

OS 100km square = SW

Site centred on NGR

SW 543 374

Client

CORNWALL COUNTY COUNCIL

Project Title

Job No. 9446

GEOPHYSICAL SURVEY - LELANT, **CORNWALL** 

Subject

LOCATION PLAN OF SURVEY AREA

AND ENGINEERING

VINEYARD HOUSE WR8 0SA

T: 01684 592266 UPTON UPON SEVERN E: info@stratascan.co.uk www.stratascan.co.uk

GROUP MEMBER

| Scale 1:25000      | 0m 500         | ) 1000m       |
|--------------------|----------------|---------------|
| Plot A3            | Checked by DGE | Issue No. 01  |
| Survey date JAN 16 | Drawn by<br>RD | Figure No. 01 |