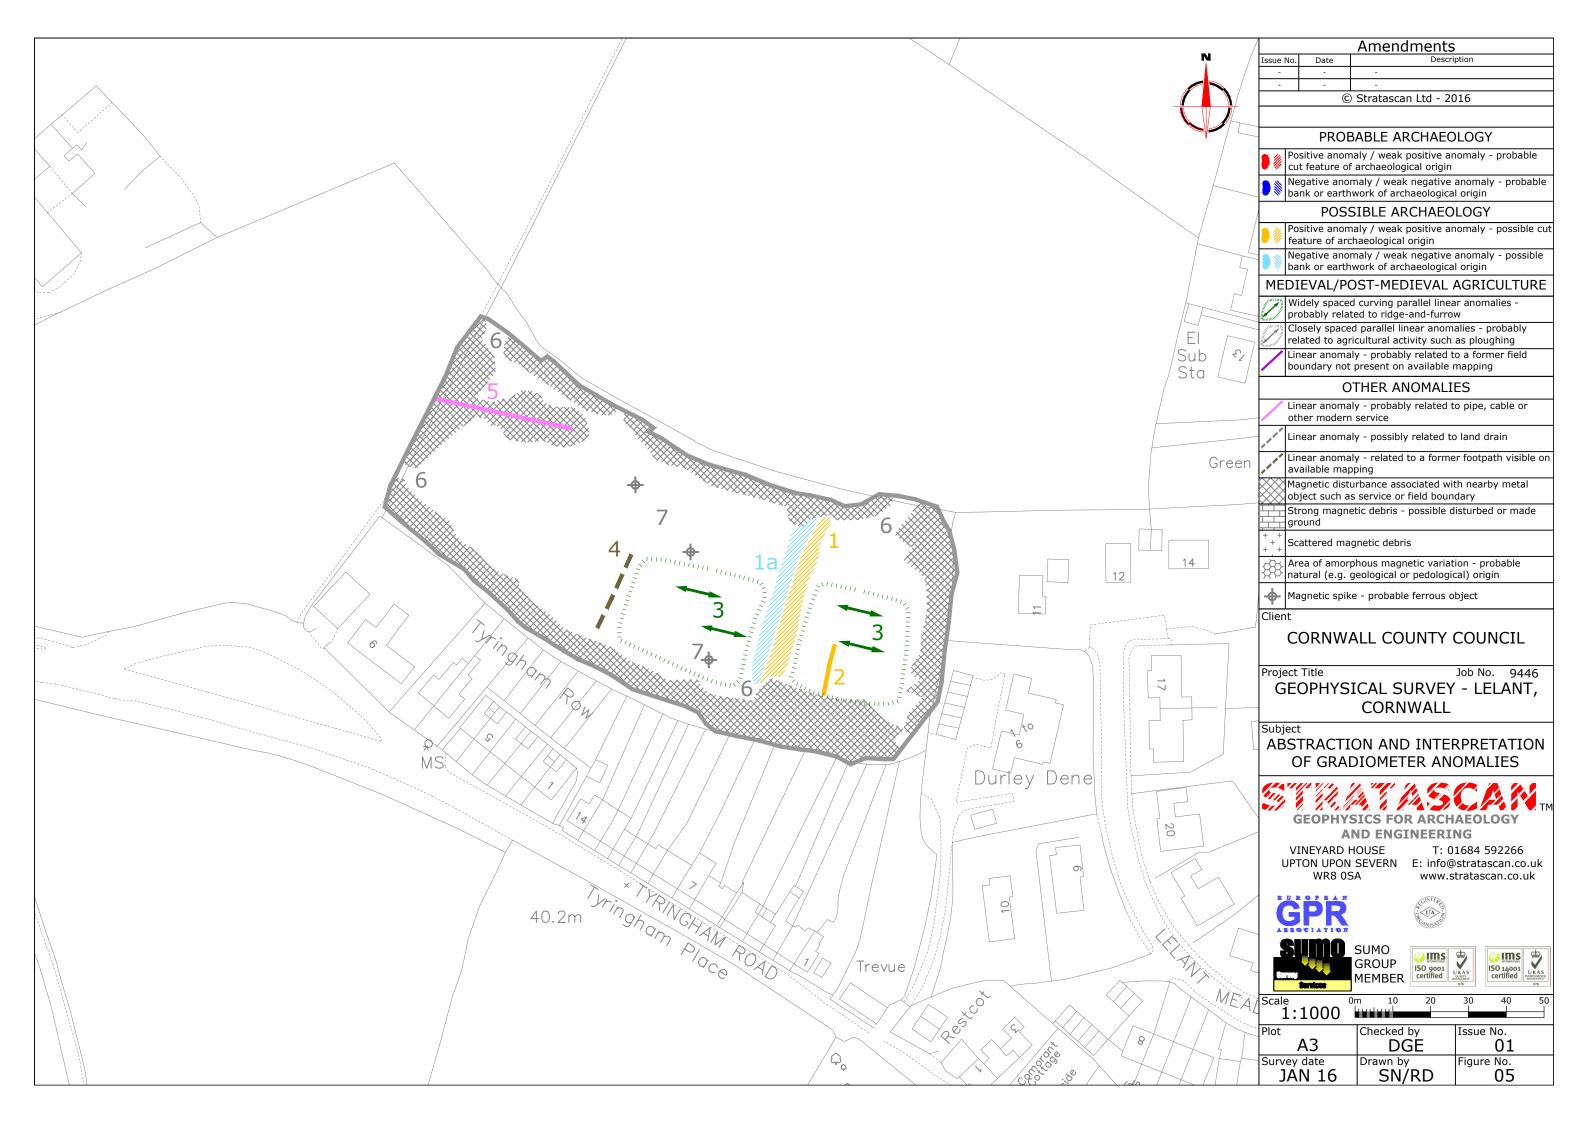

map of 1998 with the permission of the controller of Her Majesty's Stationery Office. Crown Copyright reserved. Licence No: AL 50125A Licencee: Stratascan Ltd. Vineyard House Upper Hook Road Upton Upon Severn WR8 0SA

OS 100km square = SW







Site centred on NGR

SW 543 374

Client

CORNWALL COUNTY COUNCIL

Project Title

Job No. 9446

GEOPHYSICAL SURVEY - LELANT, **CORNWALL** 

Subject

LOCATION PLAN OF SURVEY AREA



AND ENGINEERING

VINEYARD HOUSE WR8 0SA

T: 01684 592266 UPTON UPON SEVERN E: info@stratascan.co.uk www.stratascan.co.uk



GROUP MEMBER





| Scale 1:25000      | 0m 500         | ) 1000m       |
|--------------------|----------------|---------------|
| Plot A3            | Checked by DGE | Issue No. 01  |
| Survey date JAN 16 | Drawn by<br>RD | Figure No. 01 |