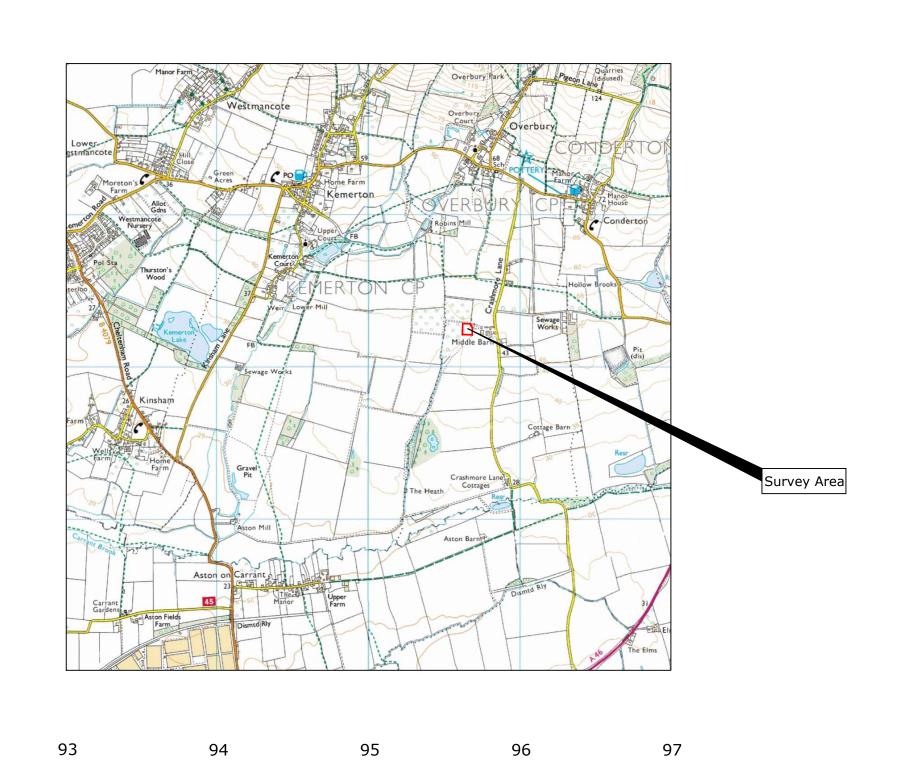

Reproduced from Ordnance Survey's 1:25 000 map of 1998 with the permission of the controller of Her Majesty's Stationery Office. Crown Copyright reserved. Licence No: AL 50125A Licencee: Stratascan Ltd. Vineyard House Upper Hook Road Upton Upon Severn WR8 0SA

38

37

36

35

34

OS 100km square = SO

Site centred on NGR

SO 956 362

Client

CgMs CONSULTING LTD

Job No. 8179 Project Title GEOPHYSICAL SURVEY - MIDDLE BARN FARM, OVERBURY, WORCESTERSHIRE

Subject

LOCATION PLAN OF SURVEY AREA

AND ENGINEERING

VINEYARD HOUSE WR8 0SA

T: 01684 592266 UPTON UPON SEVERN E: info@stratascan.co.uk www.stratascan.co.uk

| Scale<br>1:25000   | 0m 500         | 0 1000m       |
|--------------------|----------------|---------------|
| Plot<br>A3         | Checked by PPB | Issue No. 01  |
| Survey date MAR 15 | Drawn by RD    | Figure No. 01 |