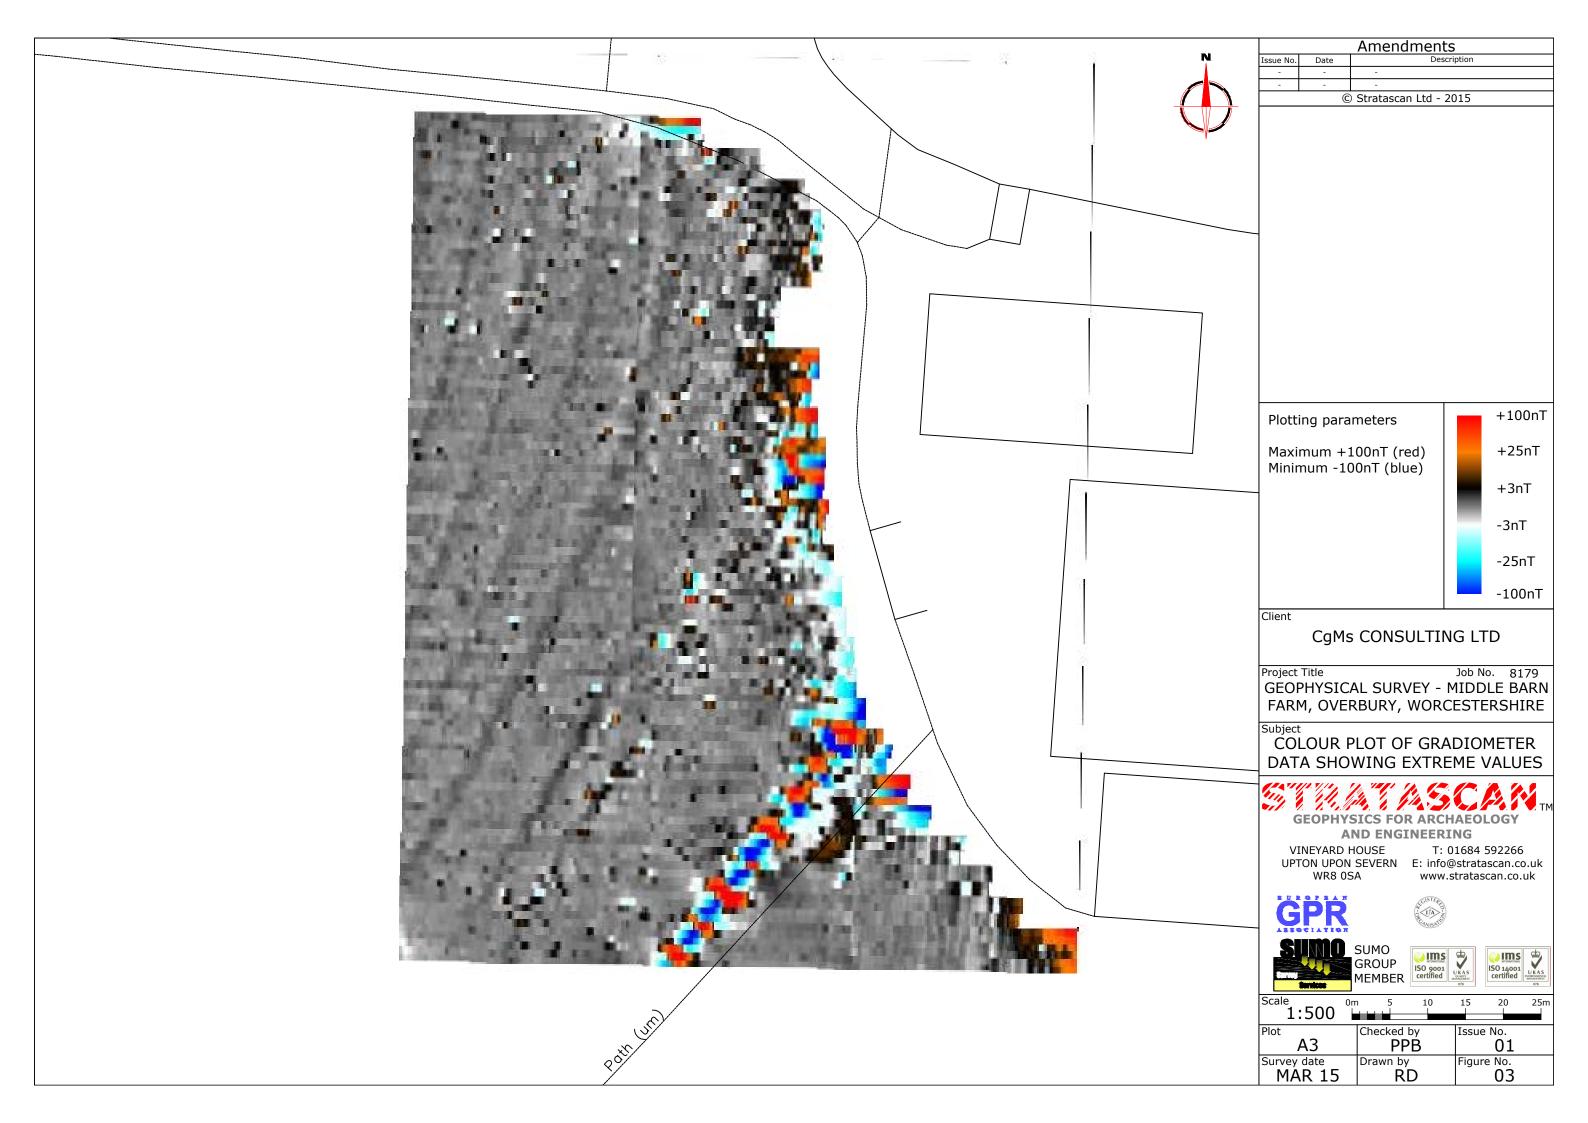

Client

CgMs CONSULTING LTD

Job No. 8179 Project Title GEOPHYSICAL SURVEY - MIDDLE BARN FARM, OVERBURY, WORCESTERSHIRE

Subject

LOCATION PLAN OF SURVEY AREA

AND ENGINEERING

VINEYARD HOUSE WR8 0SA

T: 01684 592266 UPTON UPON SEVERN E: info@stratascan.co.uk www.stratascan.co.uk