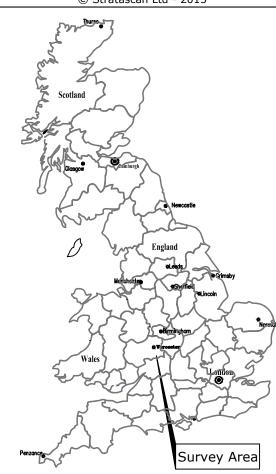

Client

CgMs CONSULTING LTD

Job No. 8179 Project Title GEOPHYSICAL SURVEY - MIDDLE BARN FARM, OVERBURY, WORCESTERSHIRE

Subject

LOCATION PLAN OF SURVEY AREA

AND ENGINEERING

VINEYARD HOUSE WR8 0SA

T: 01684 592266 UPTON UPON SEVERN E: info@stratascan.co.uk www.stratascan.co.uk