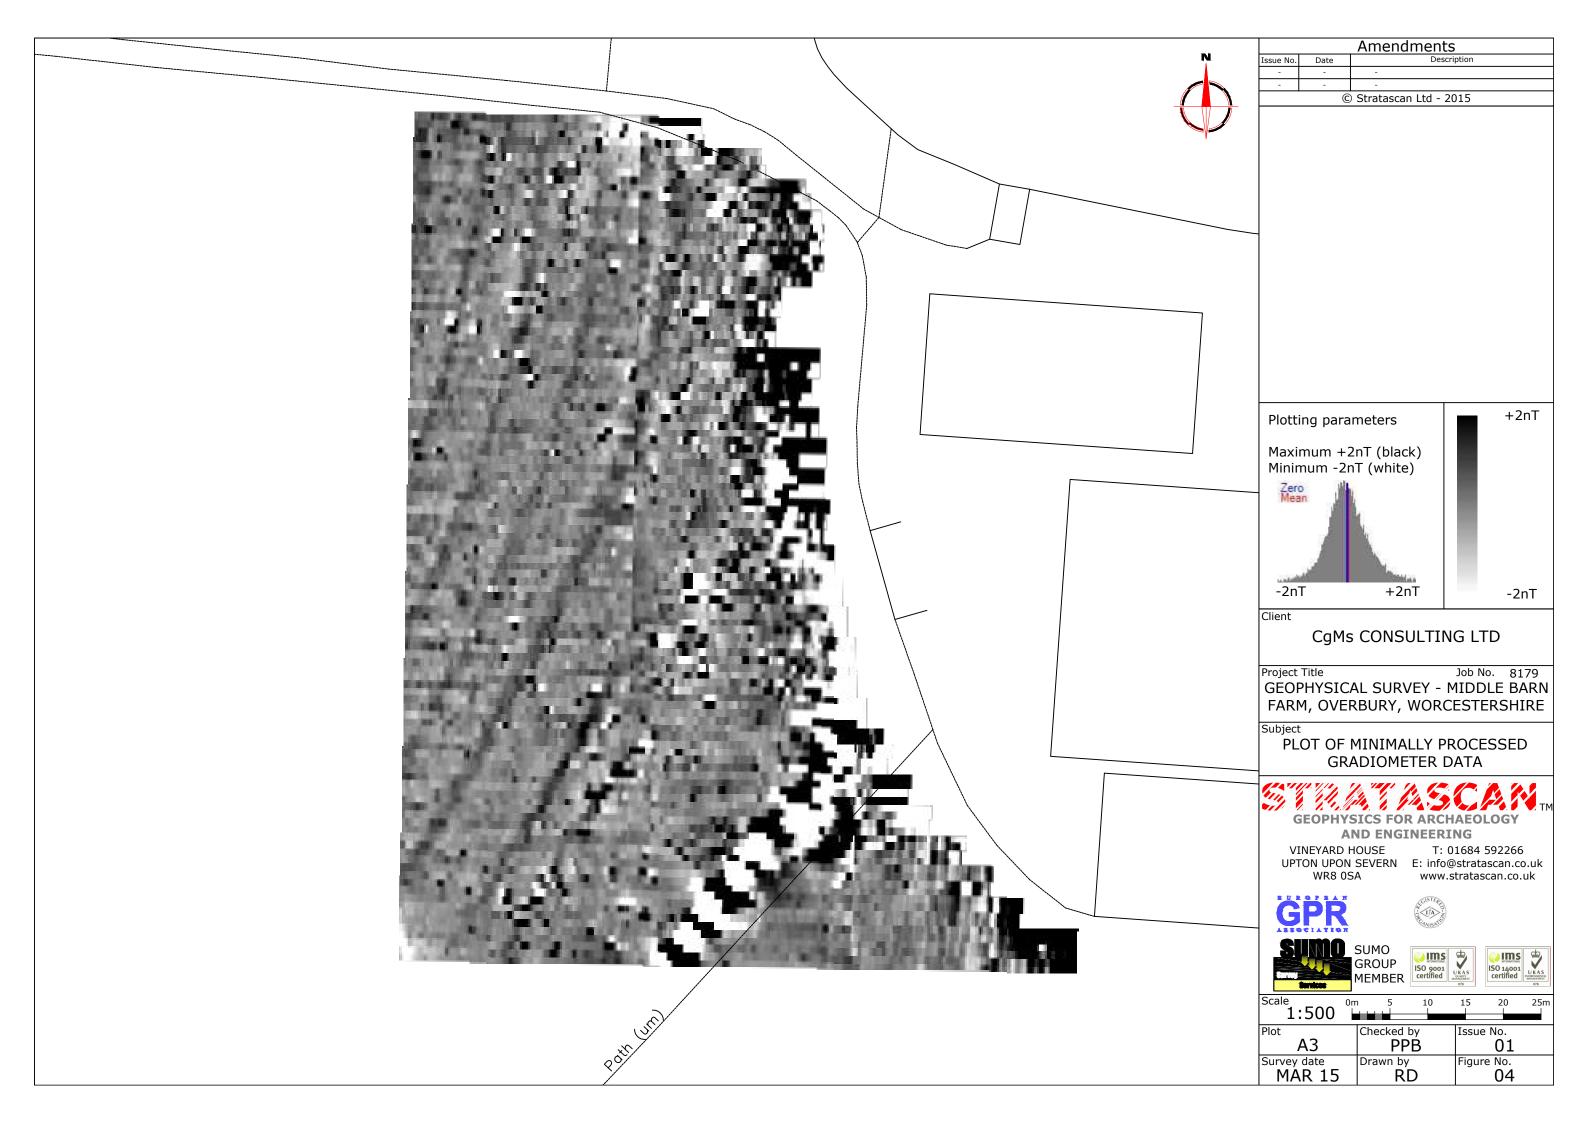

Client

CgMs CONSULTING LTD

Job No. 8179 Project Title GEOPHYSICAL SURVEY - MIDDLE BARN FARM, OVERBURY, WORCESTERSHIRE

Subject

LOCATION PLAN OF SURVEY AREA

AND ENGINEERING

VINEYARD HOUSE WR8 0SA

T: 01684 592266 UPTON UPON SEVERN E: info@stratascan.co.uk www.stratascan.co.uk