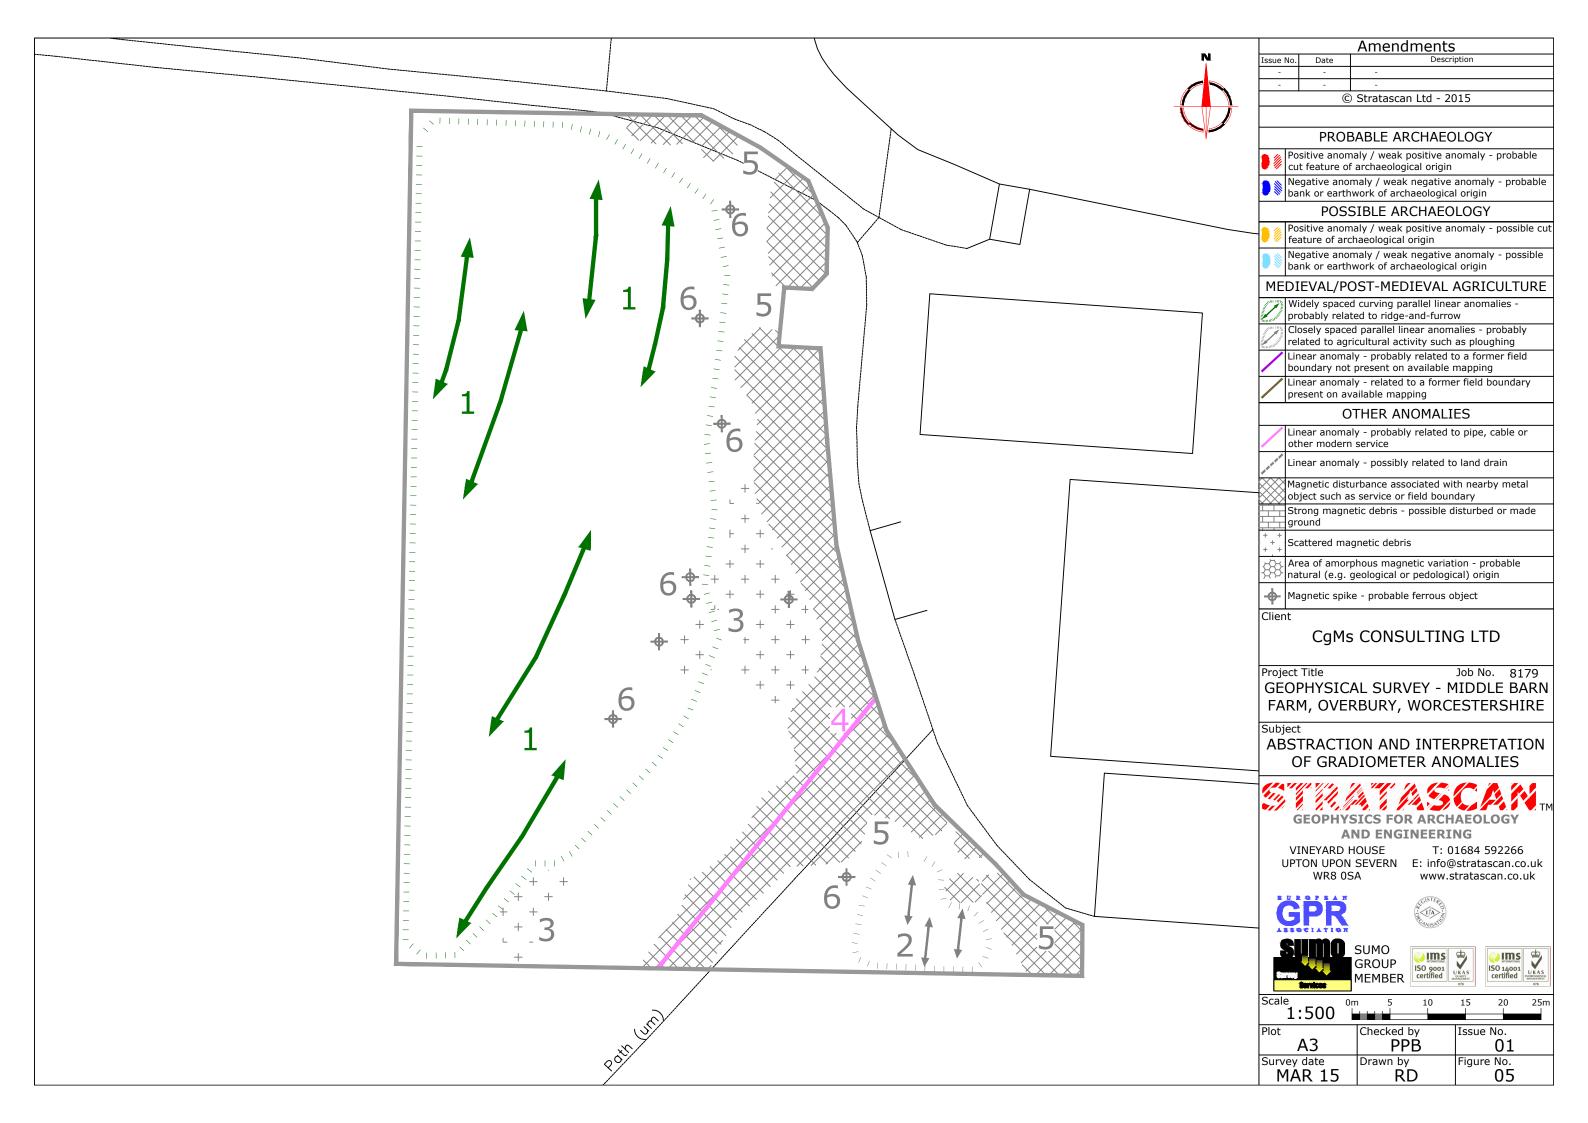

Client

CgMs CONSULTING LTD

Job No. 8179 Project Title GEOPHYSICAL SURVEY - MIDDLE BARN FARM, OVERBURY, WORCESTERSHIRE

Subject

LOCATION PLAN OF SURVEY AREA

AND ENGINEERING

VINEYARD HOUSE WR8 0SA

T: 01684 592266 UPTON UPON SEVERN E: info@stratascan.co.uk www.stratascan.co.uk