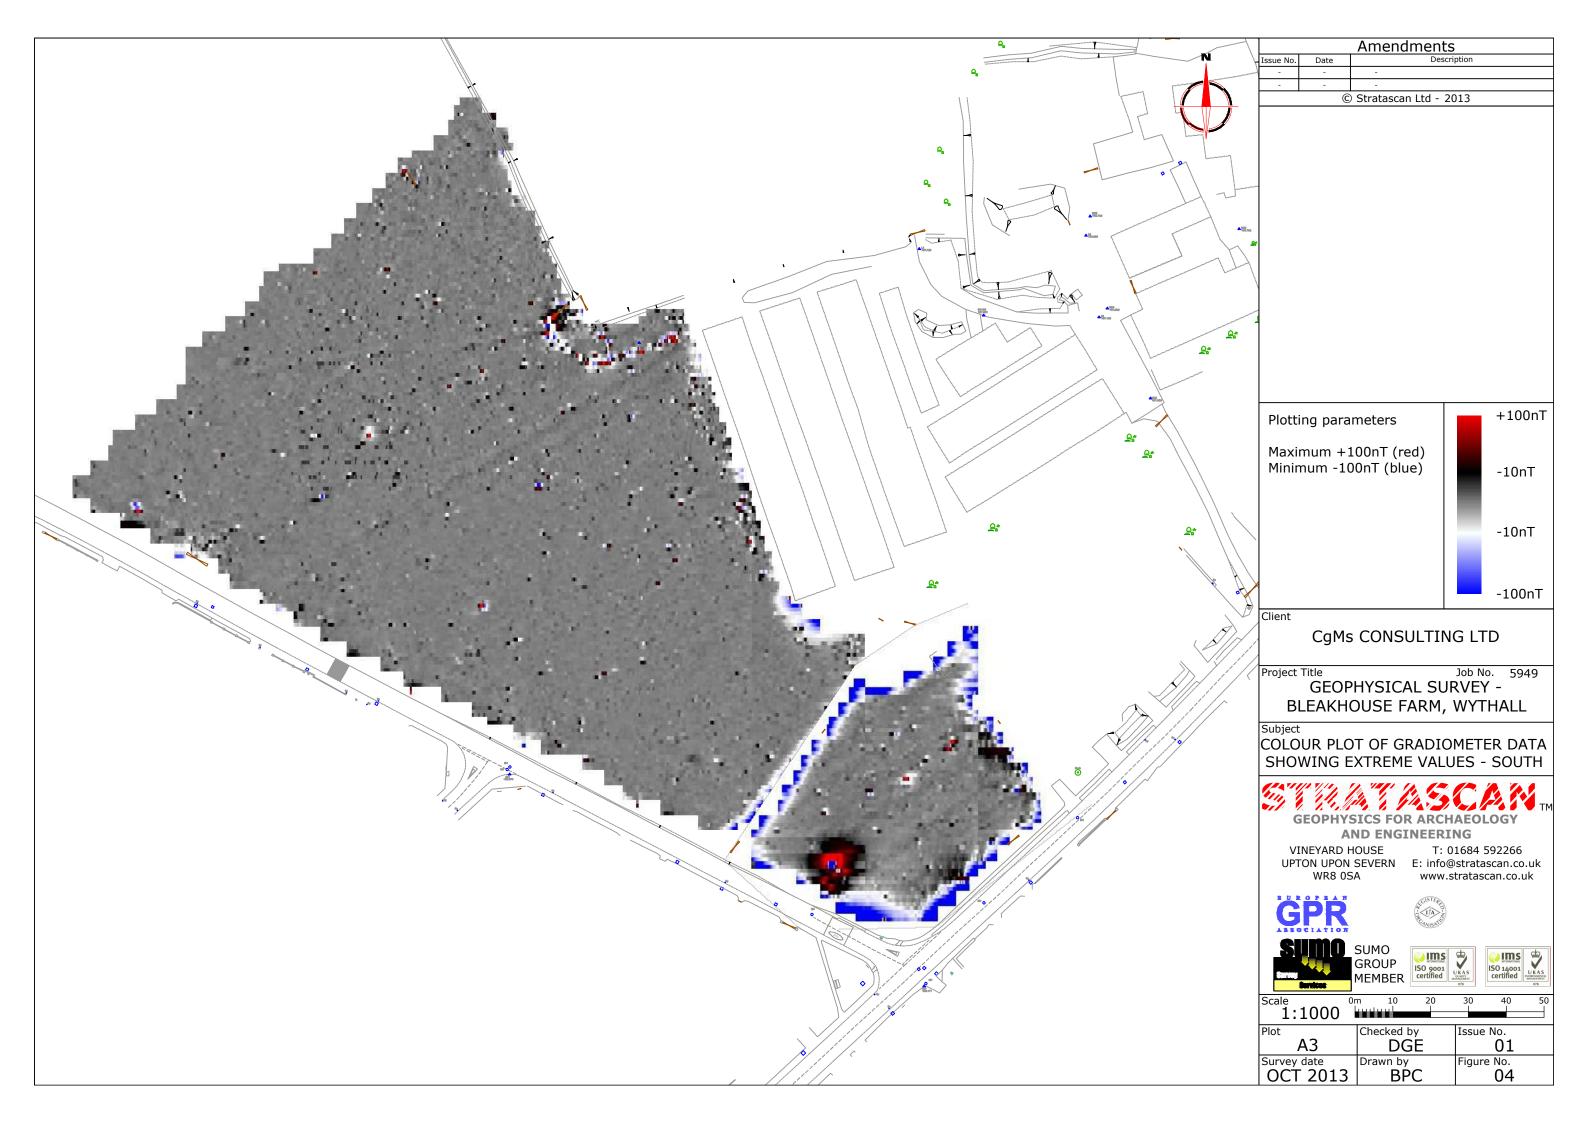

e = SP





© Stratascan Ltd - 2013 Survey Area

Site centred on NGR

SP 086 753

Client

CgMs CONSULTING LTD

Job No. 5949 Project Title GEOPHYSICAL SURVEY -BLEAKHOUSE FARM, WYTHALL

Subject

LOCATION PLAN OF SURVEY AREA



AND ENGINEERING VINEYARD HOUSE

T: 01684 592266 UPTON UPON SEVERN E: info@stratascan.co.uk www.stratascan.co.uk





WR8 0SA

GROUP
MEMBER

GROUP

MEMBER



| ns<br>001<br>ed | UKAS | ISO 14001<br>certified | U KAS |
|-----------------|------|------------------------|-------|
|                 | 078  |                        | 078   |

| Scale<br>1:25000     | 0m 500         | 1000m         |
|----------------------|----------------|---------------|
| Plot<br>A3           | Checked by DGE | Issue No.     |
| Survey date OCT 2013 | Drawn by OJP   | Figure No. 01 |