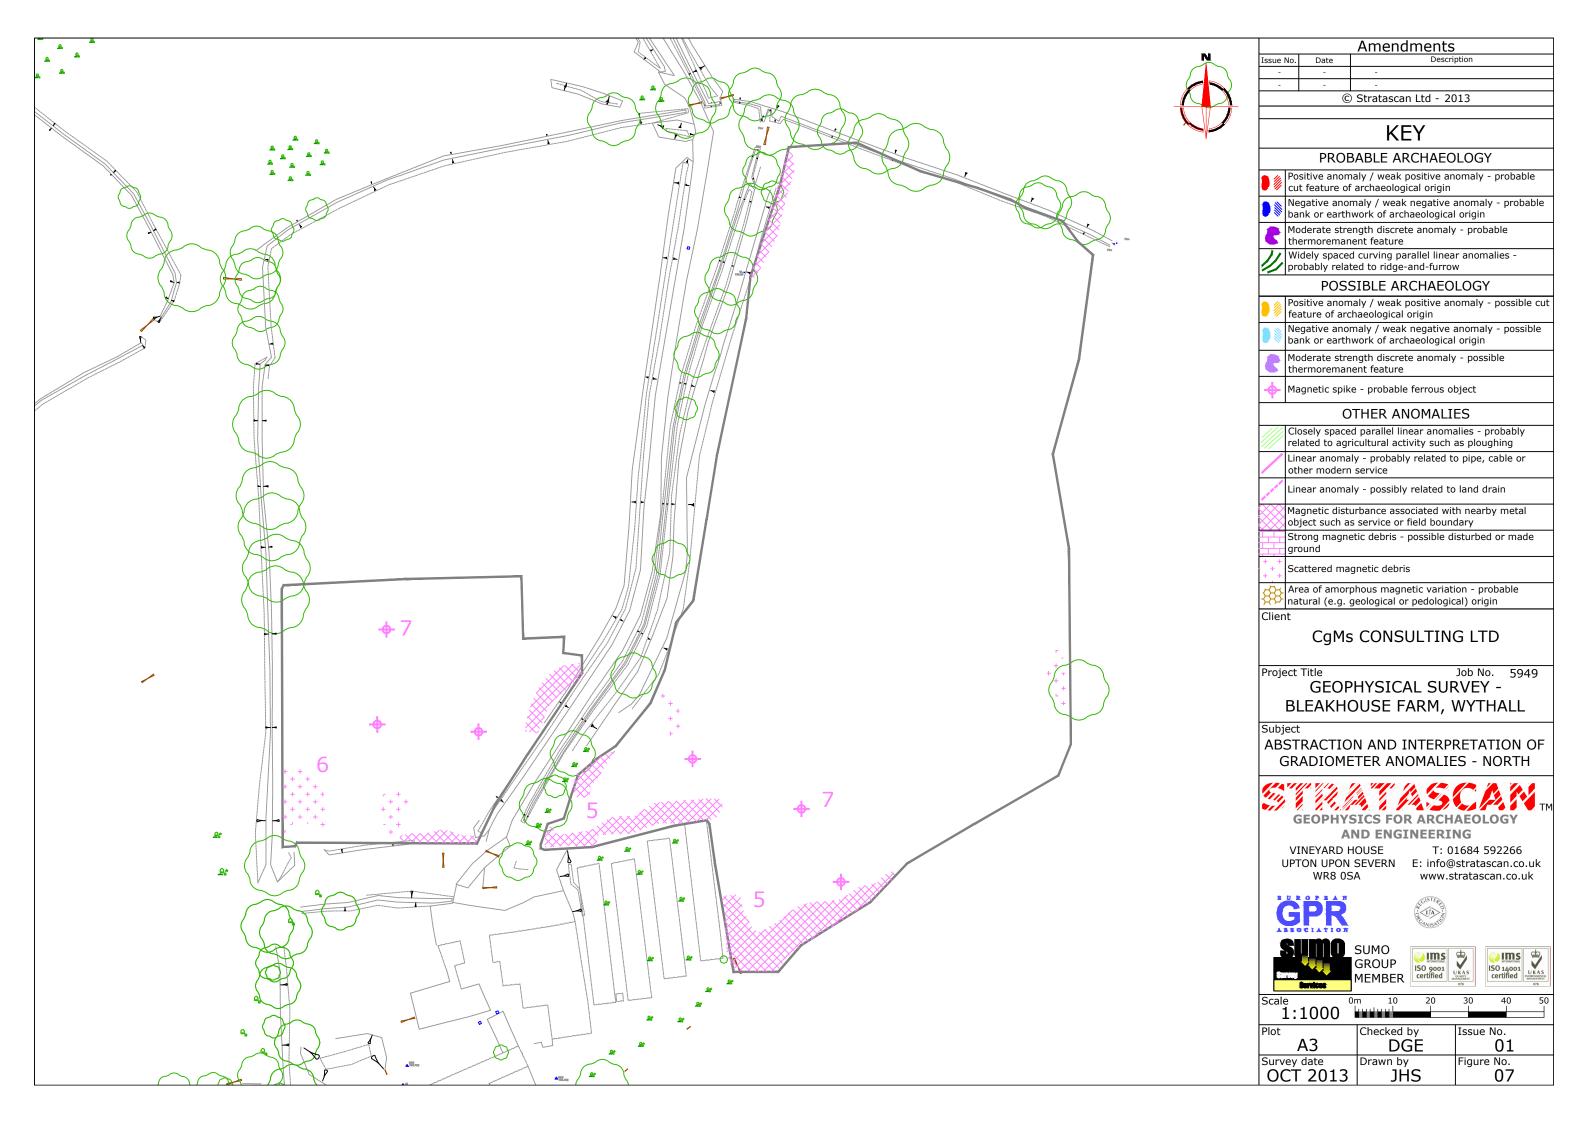

© Stratascan Ltd - 2013 Survey Area

Site centred on NGR

SP 086 753

Client

CgMs CONSULTING LTD

Job No. 5949 Project Title GEOPHYSICAL SURVEY -BLEAKHOUSE FARM, WYTHALL

Subject

LOCATION PLAN OF SURVEY AREA



AND ENGINEERING VINEYARD HOUSE

T: 01684 592266 UPTON UPON SEVERN E: info@stratascan.co.uk www.stratascan.co.uk





WR8 0SA

GROUP
MEMBER

GROUP

MEMBER



| ns<br>001<br>ed | UKAS | ISO 14001<br>certified | U KAS |
|-----------------|------|------------------------|-------|
|                 | 078  |                        | 078   |

| Scale<br>1:25000     | 0m 500         | 1000m         |
|----------------------|----------------|---------------|
| Plot<br>A3           | Checked by DGE | Issue No.     |
| Survey date OCT 2013 | Drawn by OJP   | Figure No. 01 |