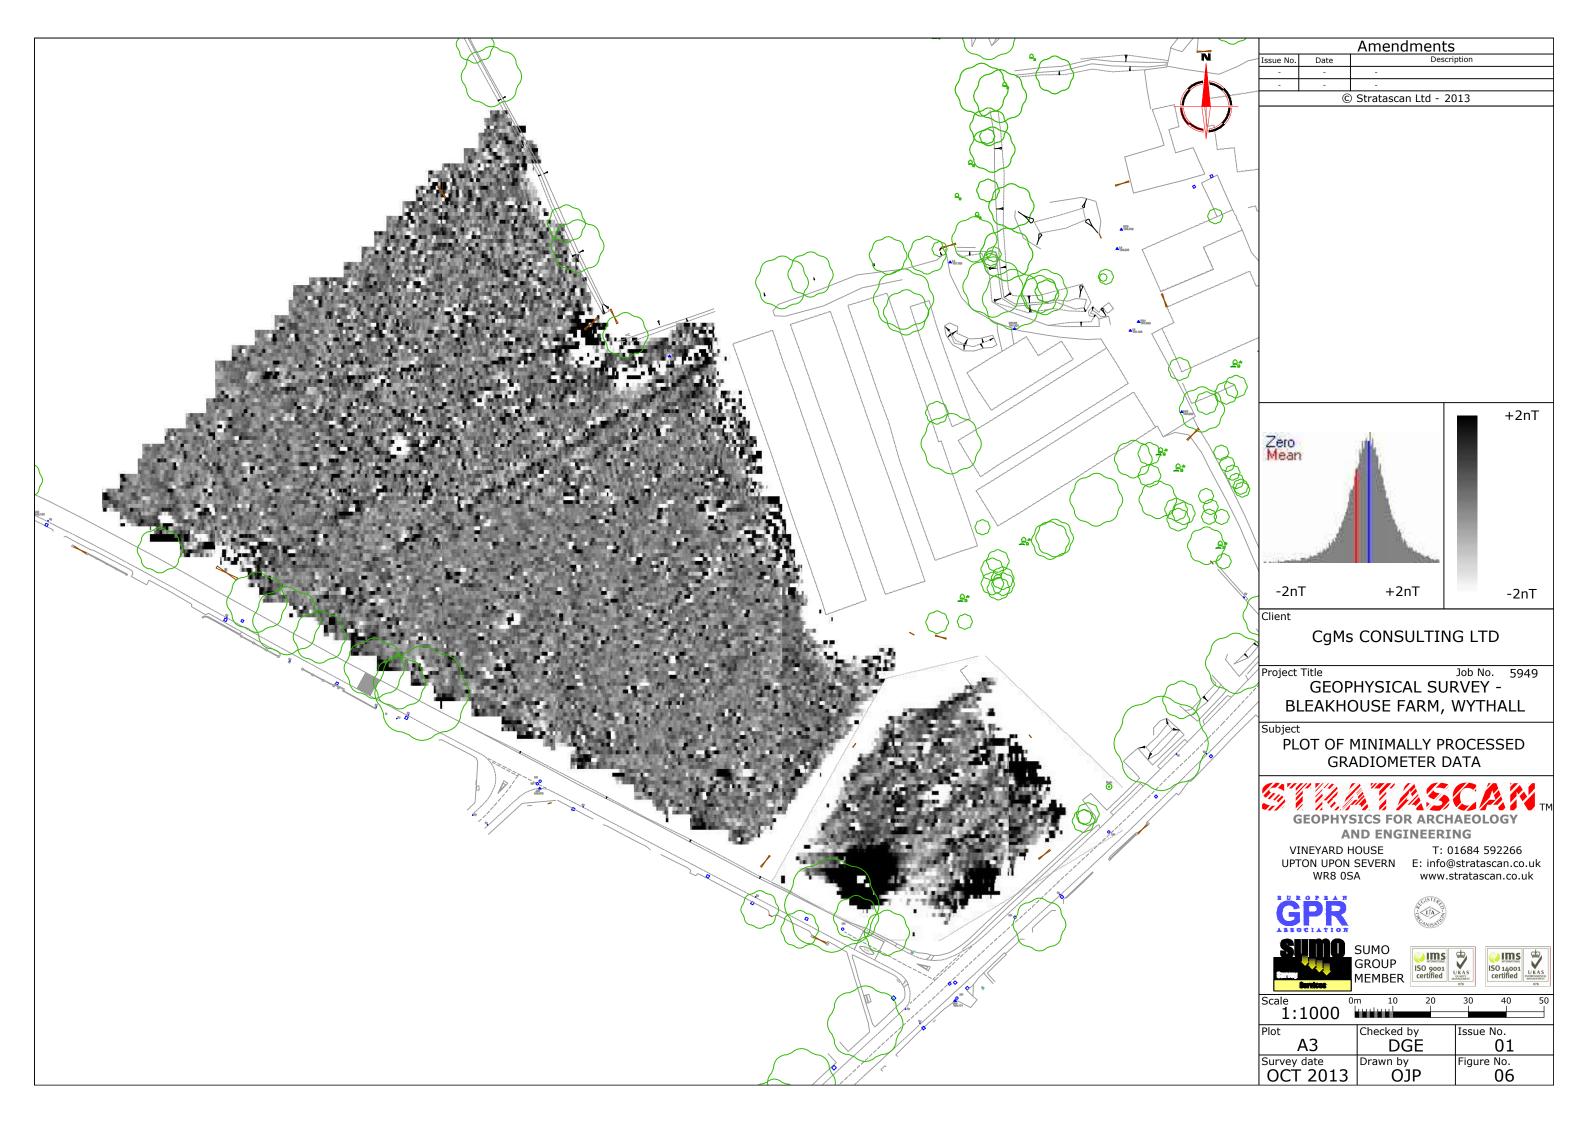

SP





© Stratascan Ltd - 2013 Survey Area

Site centred on NGR

SP 086 753

Client

CgMs CONSULTING LTD

Job No. 5949 Project Title GEOPHYSICAL SURVEY -BLEAKHOUSE FARM, WYTHALL

Subject

LOCATION PLAN OF SURVEY AREA



AND ENGINEERING VINEYARD HOUSE

T: 01684 592266 UPTON UPON SEVERN E: info@stratascan.co.uk www.stratascan.co.uk





WR8 0SA

GROUP
MEMBER

GROUP

MEMBER



| ns<br>001<br>ed | UKAS | ISO 14001<br>certified | U KAS |
|-----------------|------|------------------------|-------|
|                 | 078  |                        | 078   |

| Scale<br>1:25000     | 0m 500         | 1000m         |
|----------------------|----------------|---------------|
| Plot<br>A3           | Checked by DGE | Issue No.     |
| Survey date OCT 2013 | Drawn by OJP   | Figure No. 01 |