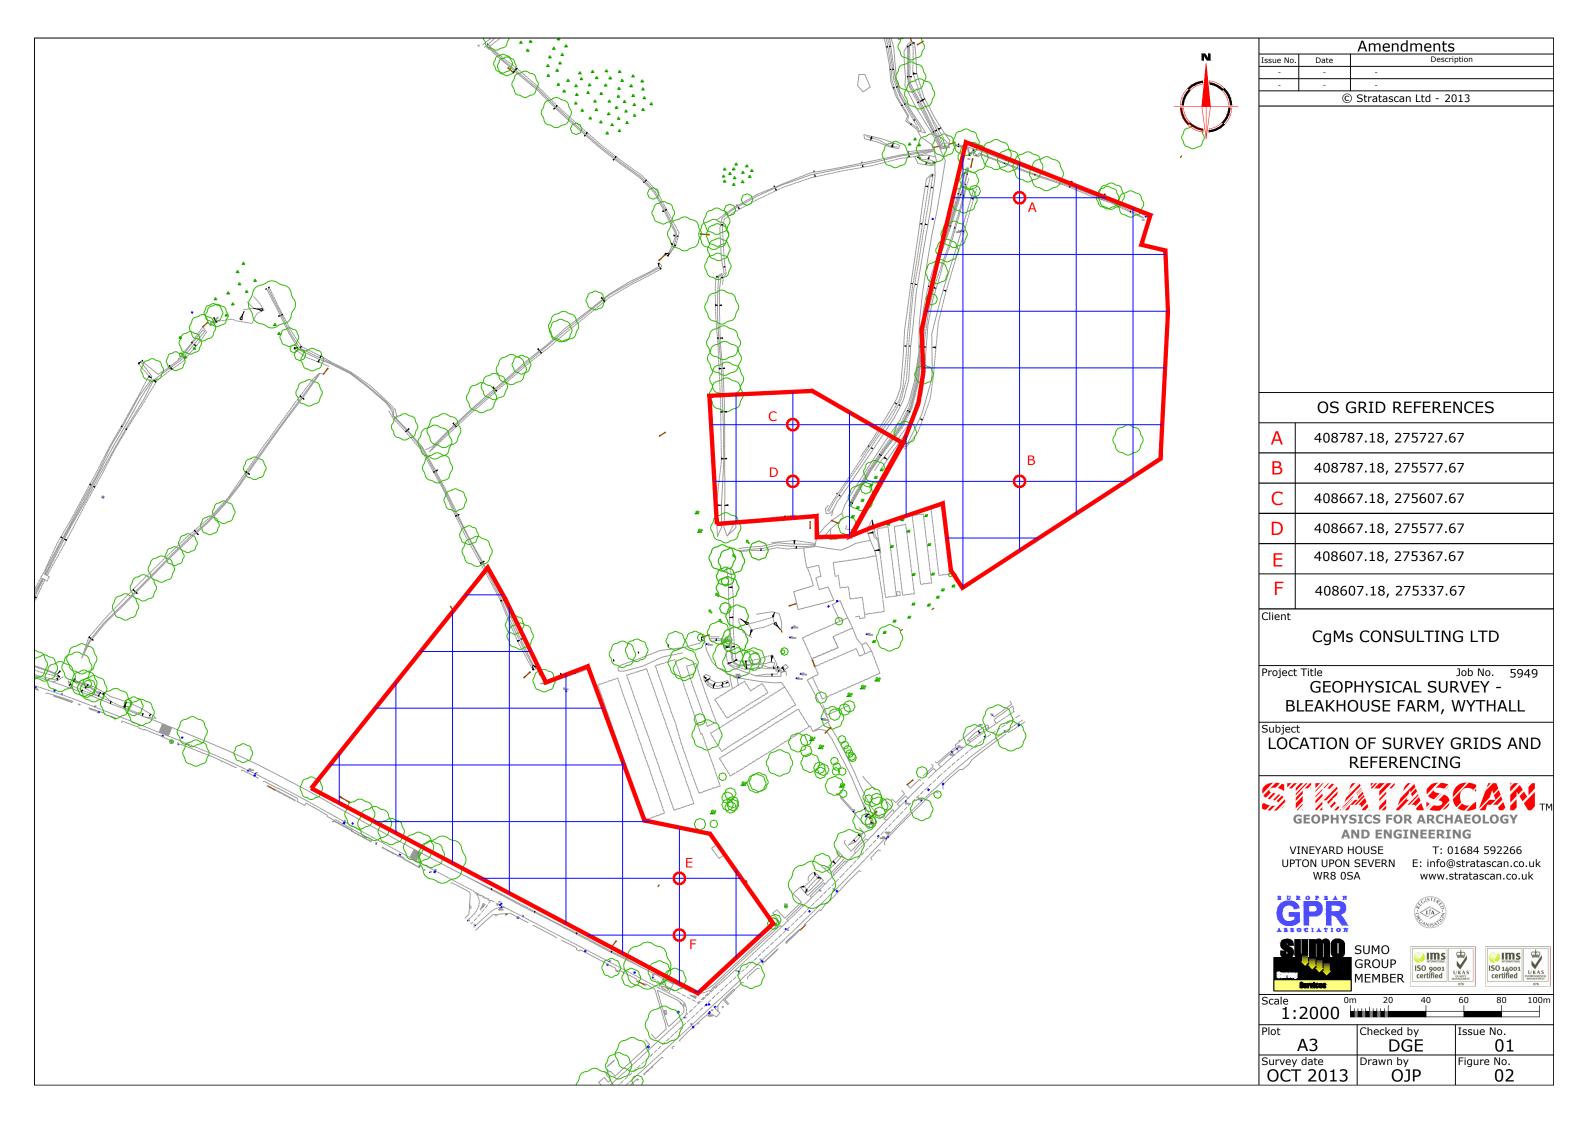

quare = SP





© Stratascan Ltd - 2013 Survey Area

Site centred on NGR

SP 086 753

Client

CgMs CONSULTING LTD

Job No. 5949 Project Title GEOPHYSICAL SURVEY -BLEAKHOUSE FARM, WYTHALL

Subject

LOCATION PLAN OF SURVEY AREA



AND ENGINEERING VINEYARD HOUSE

T: 01684 592266 UPTON UPON SEVERN E: info@stratascan.co.uk www.stratascan.co.uk





WR8 0SA

GROUP
MEMBER

GROUP

MEMBER



| ns<br>001<br>ed | UKAS | ISO 14001<br>certified | U KAS |
|-----------------|------|------------------------|-------|
|                 | 078  |                        | 078   |

| Scale<br>1:25000     | 0m 500         | 1000m         |
|----------------------|----------------|---------------|
| Plot<br>A3           | Checked by DGE | Issue No.     |
| Survey date OCT 2013 | Drawn by OJP   | Figure No. 01 |