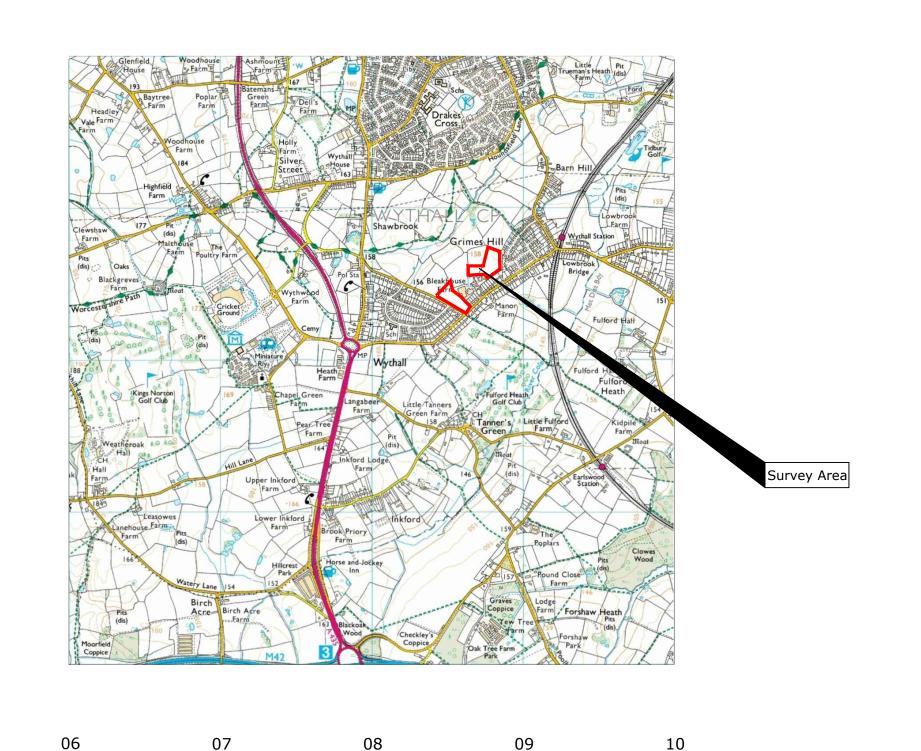

77

76

75

74

73

OS 100km square = SP

© Stratascan Ltd - 2013 Survey Area

Site centred on NGR

SP 086 753

Client

CgMs CONSULTING LTD

Job No. 5949 Project Title GEOPHYSICAL SURVEY -BLEAKHOUSE FARM, WYTHALL

Subject

LOCATION PLAN OF SURVEY AREA

AND ENGINEERING VINEYARD HOUSE

T: 01684 592266 UPTON UPON SEVERN E: info@stratascan.co.uk www.stratascan.co.uk

| Scale<br>1:25000     | 0m 500         | 1000m         |
|----------------------|----------------|---------------|
| Plot<br>A3           | Checked by DGE | Issue No.     |
| Survey date OCT 2013 | Drawn by OJP   | Figure No. 01 |