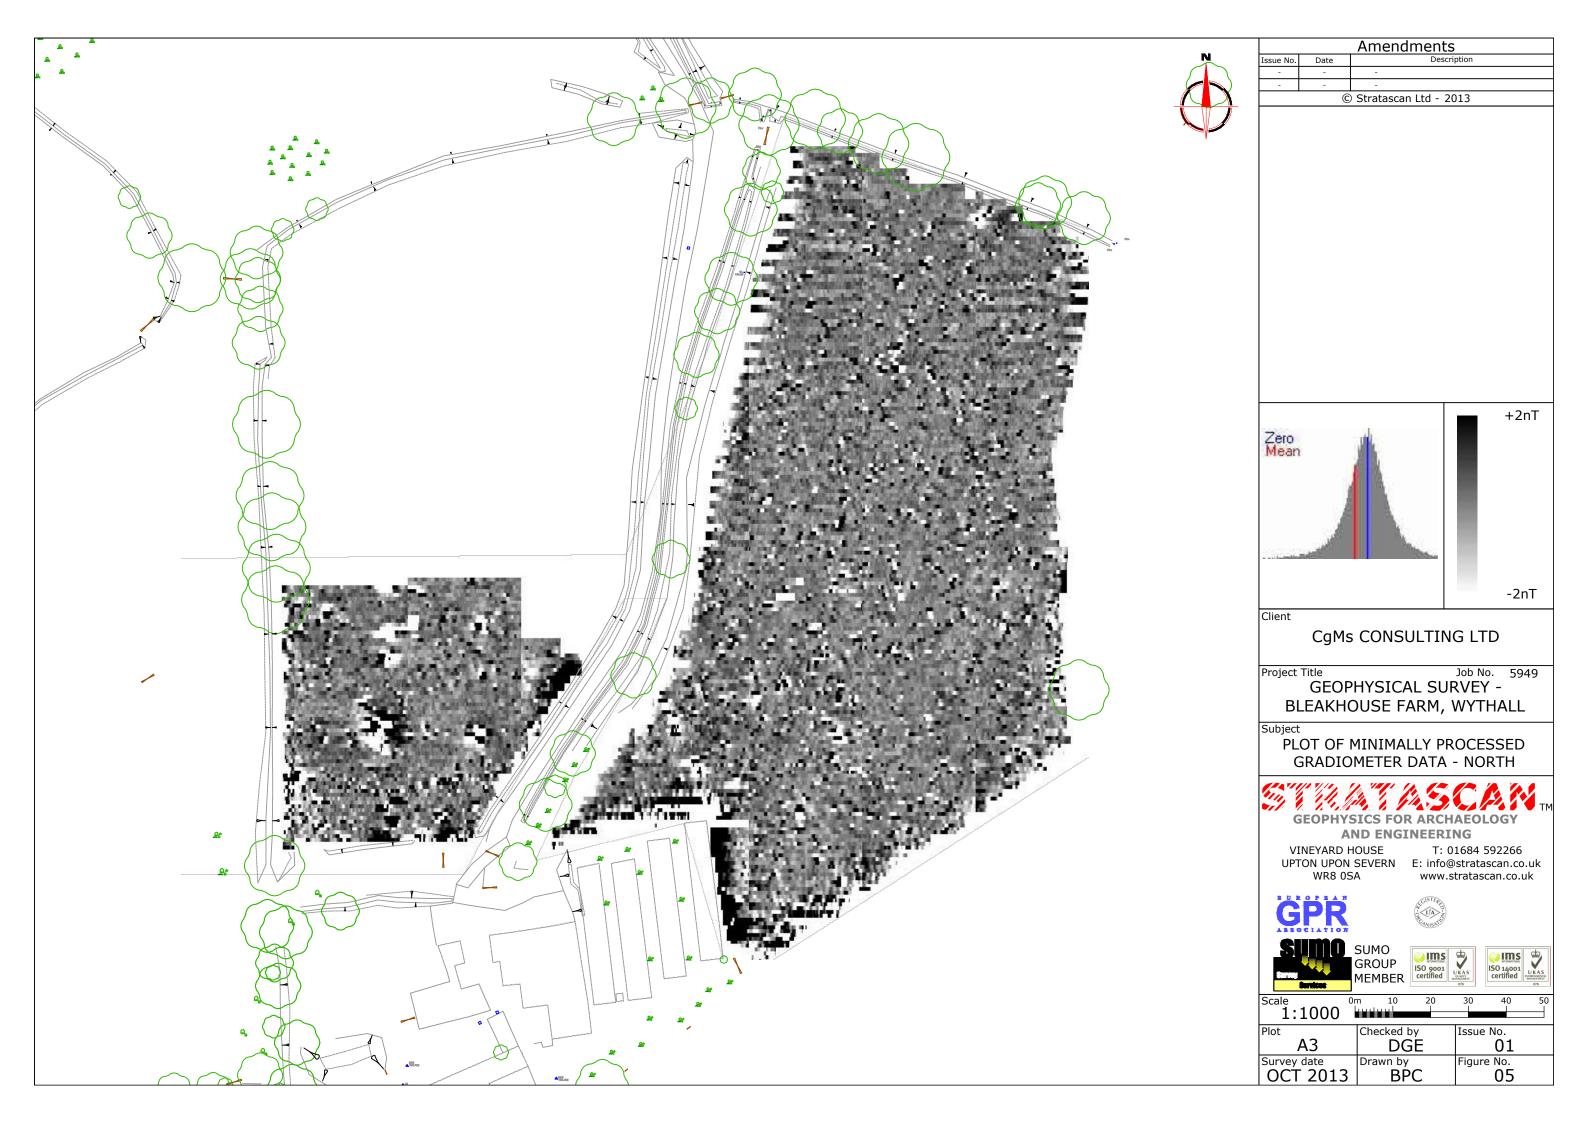

= SP





© Stratascan Ltd - 2013 Survey Area

Site centred on NGR

SP 086 753

Client

CgMs CONSULTING LTD

Job No. 5949 Project Title GEOPHYSICAL SURVEY -BLEAKHOUSE FARM, WYTHALL

Subject

LOCATION PLAN OF SURVEY AREA



AND ENGINEERING VINEYARD HOUSE

T: 01684 592266 UPTON UPON SEVERN E: info@stratascan.co.uk www.stratascan.co.uk





WR8 0SA

GROUP
MEMBER

GROUP

MEMBER



| ns<br>001<br>ed | UKAS | ISO 14001<br>certified | U KAS |
|-----------------|------|------------------------|-------|
|                 | 078  |                        | 078   |

| Scale<br>1:25000     | 0m 500         | 1000m         |
|----------------------|----------------|---------------|
| Plot<br>A3           | Checked by DGE | Issue No.     |
| Survey date OCT 2013 | Drawn by OJP   | Figure No. 01 |