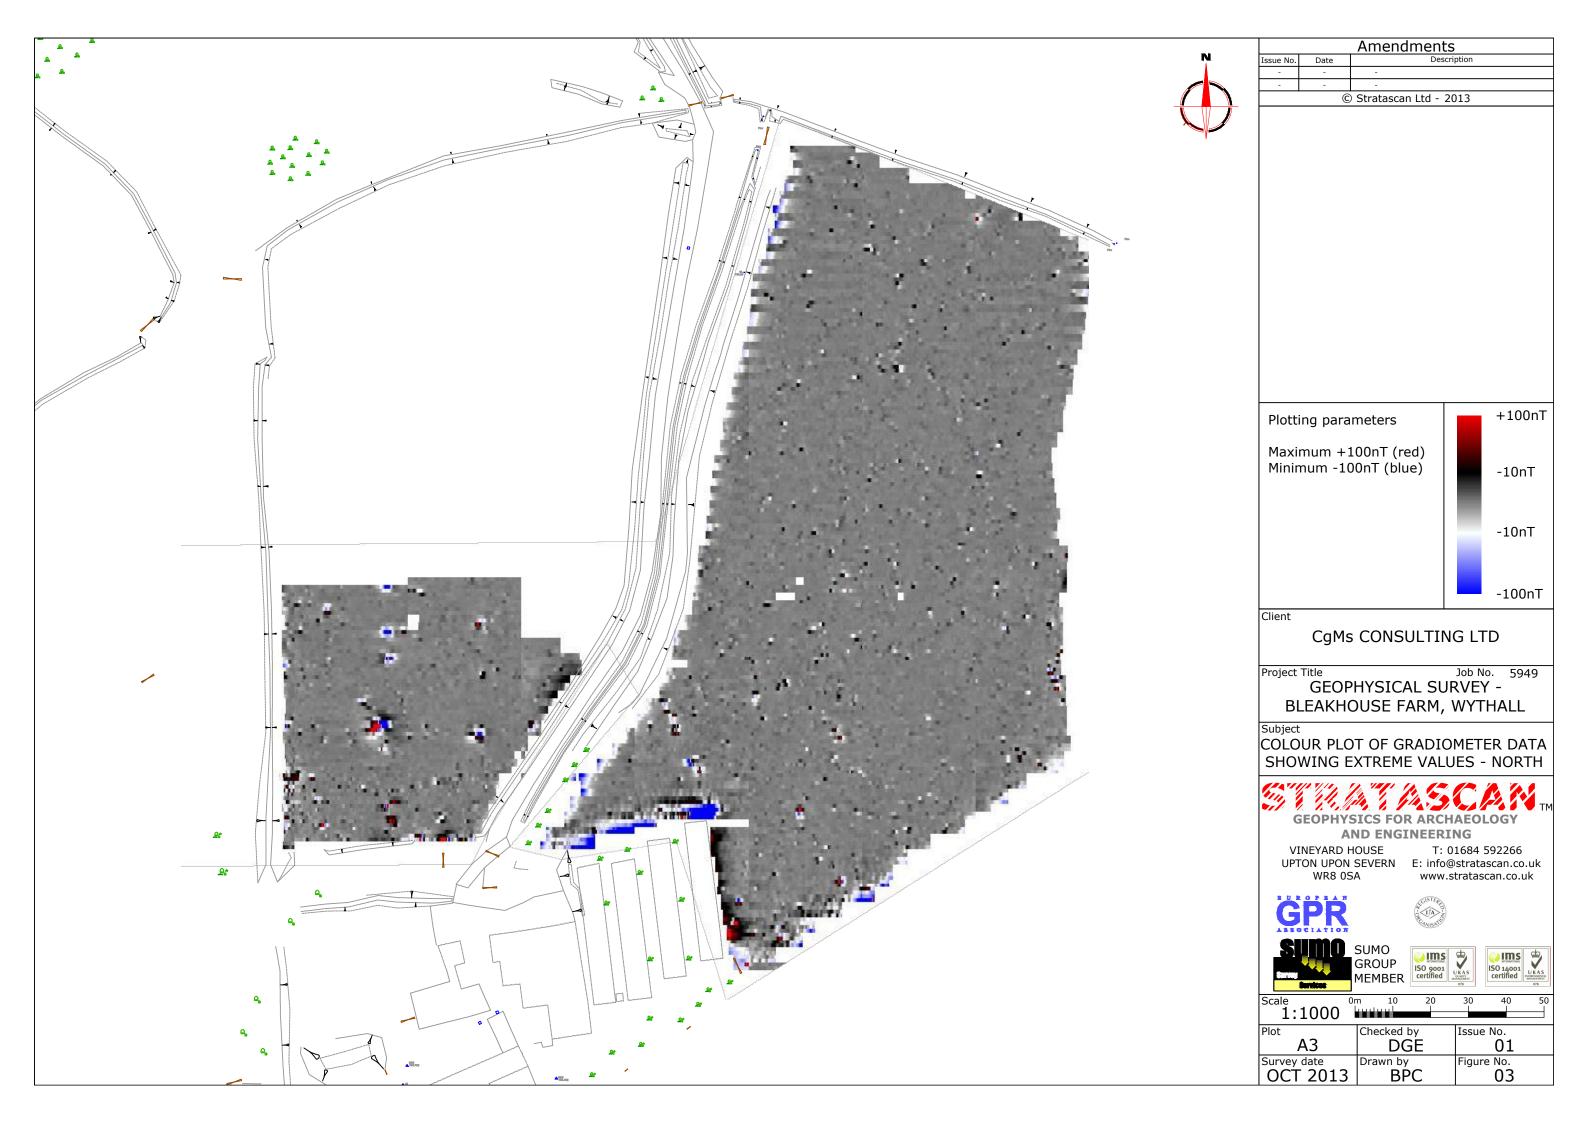

are = SP





© Stratascan Ltd - 2013 Survey Area

Site centred on NGR

SP 086 753

Client

CgMs CONSULTING LTD

Job No. 5949 Project Title GEOPHYSICAL SURVEY -BLEAKHOUSE FARM, WYTHALL

Subject

LOCATION PLAN OF SURVEY AREA



AND ENGINEERING VINEYARD HOUSE

T: 01684 592266 UPTON UPON SEVERN E: info@stratascan.co.uk www.stratascan.co.uk





WR8 0SA

GROUP
MEMBER

GROUP

MEMBER



| ns<br>001<br>ed | UKAS | ISO 14001<br>certified | U KAS |
|-----------------|------|------------------------|-------|
|                 | 078  |                        | 078   |

| Scale<br>1:25000     | 0m 500         | 1000m         |
|----------------------|----------------|---------------|
| Plot<br>A3           | Checked by DGE | Issue No.     |
| Survey date OCT 2013 | Drawn by OJP   | Figure No. 01 |