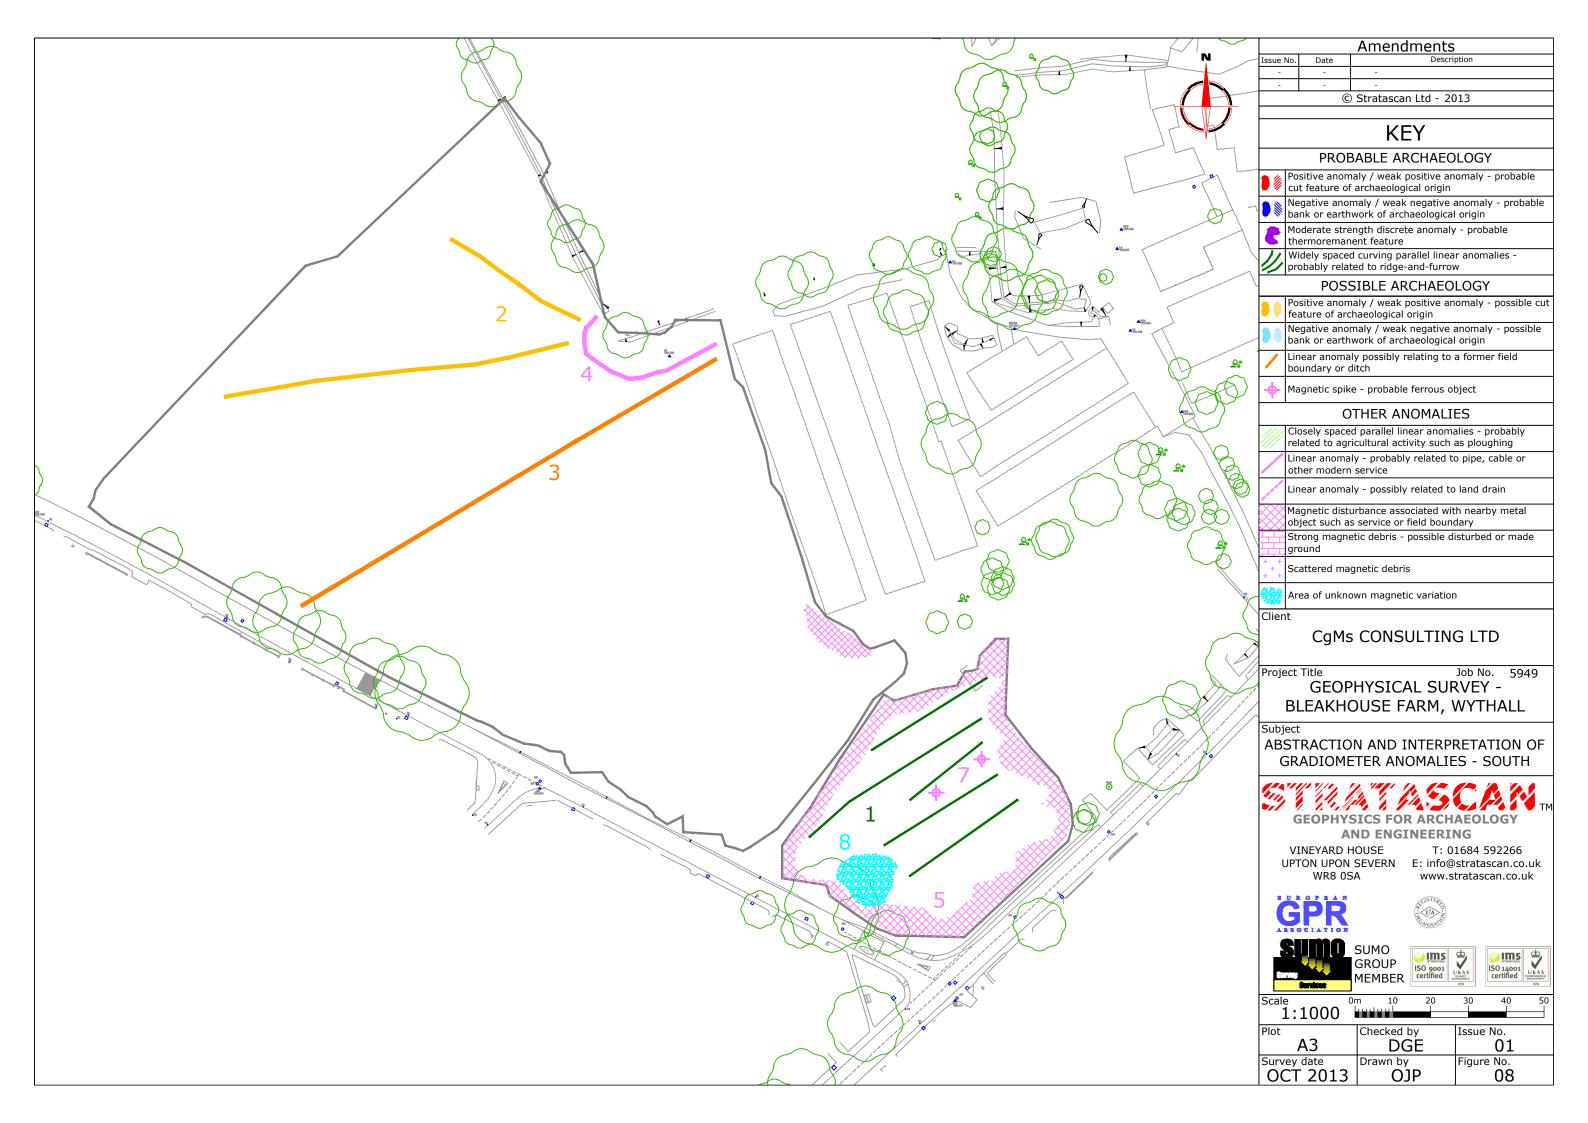

SP 086 753

Client

CgMs CONSULTING LTD

Job No. 5949 Project Title GEOPHYSICAL SURVEY -BLEAKHOUSE FARM, WYTHALL

Subject

LOCATION PLAN OF SURVEY AREA

AND ENGINEERING VINEYARD HOUSE

T: 01684 592266 UPTON UPON SEVERN E: info@stratascan.co.uk www.stratascan.co.uk