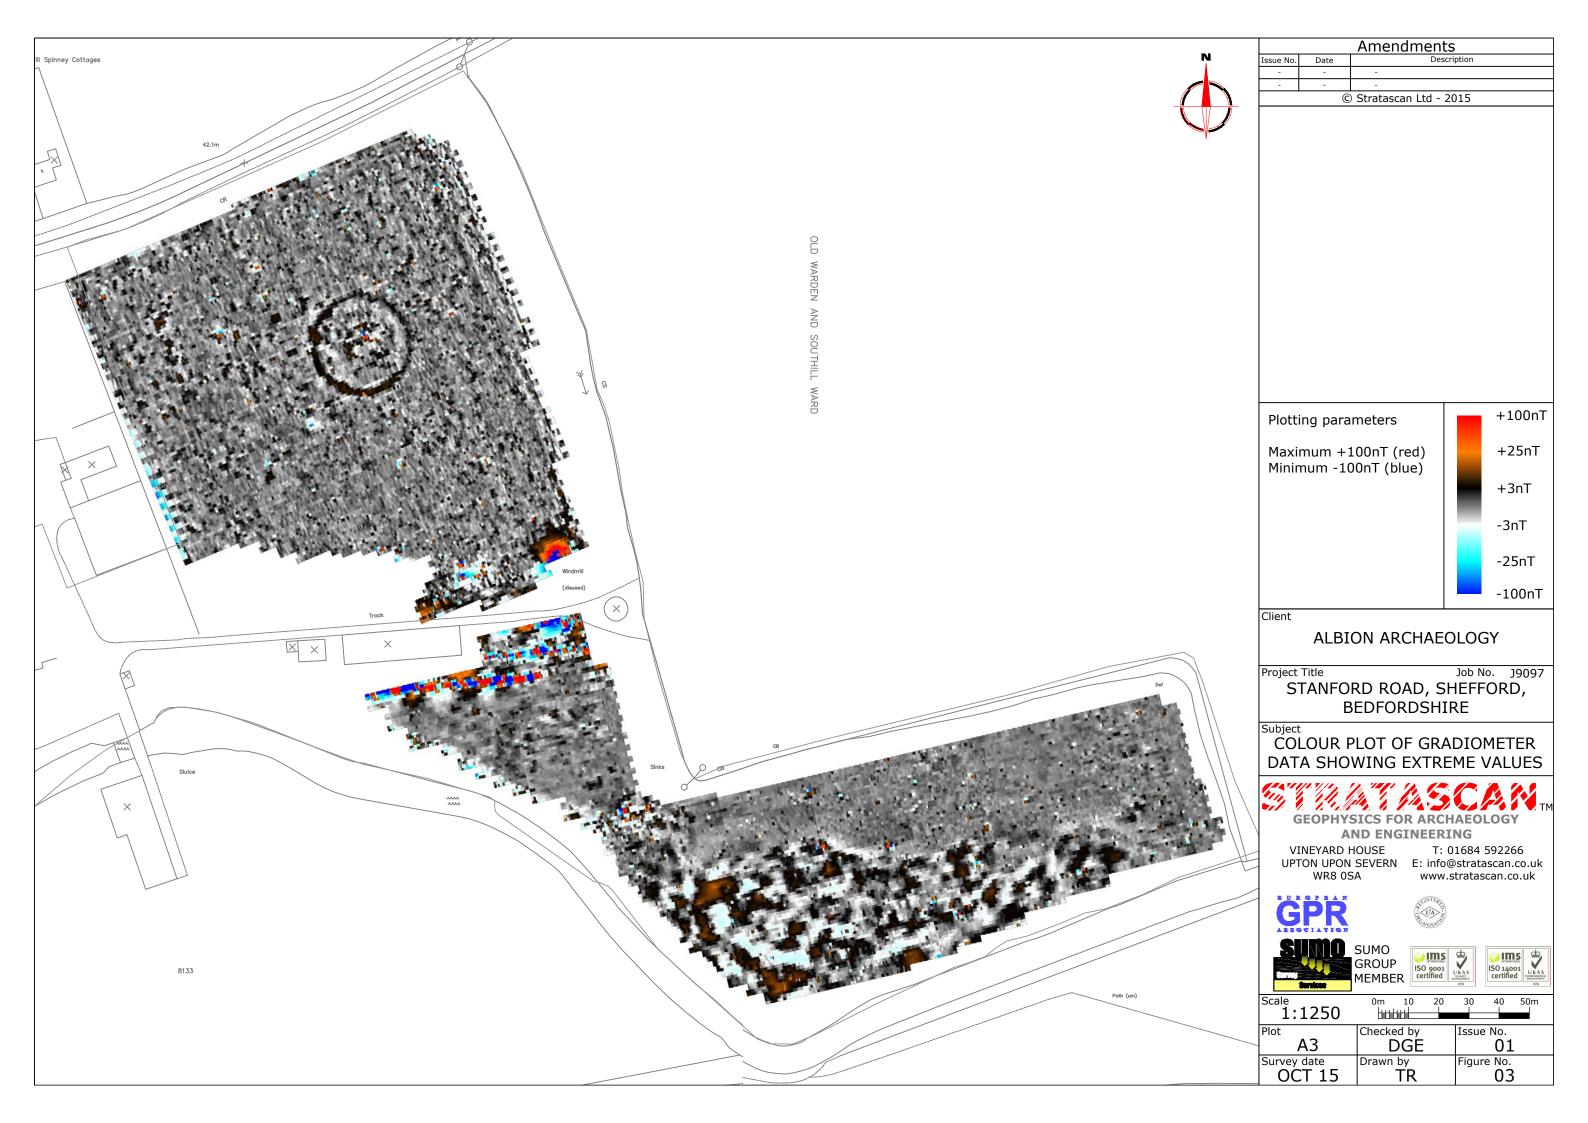

16

17

15

TL 147 395

Client

ALBION ARCHAEOLOGY

Project Title Job No. J9097 STANFORD ROAD, SHEFFORD,

BEDFORDSHIRE

Subject

LOCATION PLAN OF SURVEY AREA

AND ENGINEERING

VINEYARD HOUSE

WR8 0SA

T: 01684 592266 UPTON UPON SEVERN E: info@stratascan.co.uk www.stratascan.co.uk

GROUP MEMBER

| Scale<br>1:25000   | 0m 50          | 0 1000m       |
|--------------------|----------------|---------------|
| Plot<br>A3         | Checked by DGE | Issue No.     |
| Survey date OCT 15 | Drawn by TR    | Figure No. 01 |