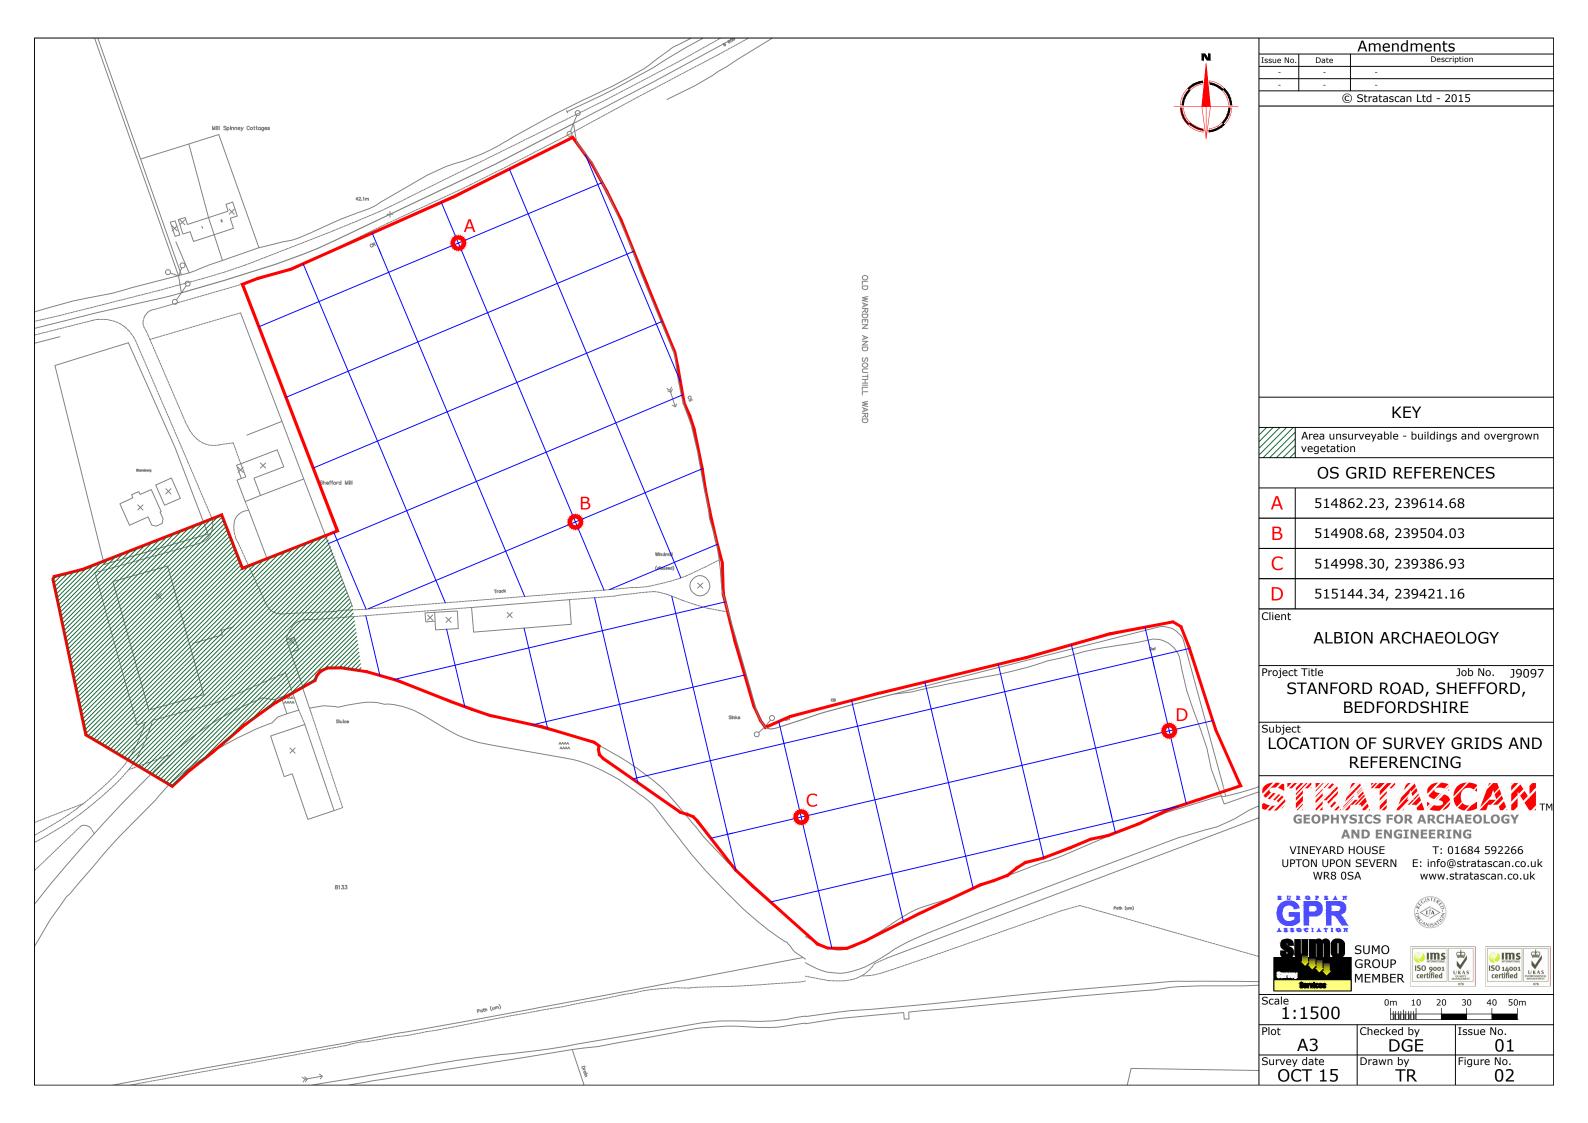

16

17

15

TL 147 395

Client

ALBION ARCHAEOLOGY

Project Title Job No. J9097 STANFORD ROAD, SHEFFORD,

BEDFORDSHIRE

Subject

LOCATION PLAN OF SURVEY AREA

AND ENGINEERING

VINEYARD HOUSE

WR8 0SA

T: 01684 592266 UPTON UPON SEVERN E: info@stratascan.co.uk www.stratascan.co.uk

GROUP MEMBER

| Scale<br>1:25000   | 0m 50          | 0 1000m       |
|--------------------|----------------|---------------|
| Plot<br>A3         | Checked by DGE | Issue No.     |
| Survey date OCT 15 | Drawn by TR    | Figure No. 01 |