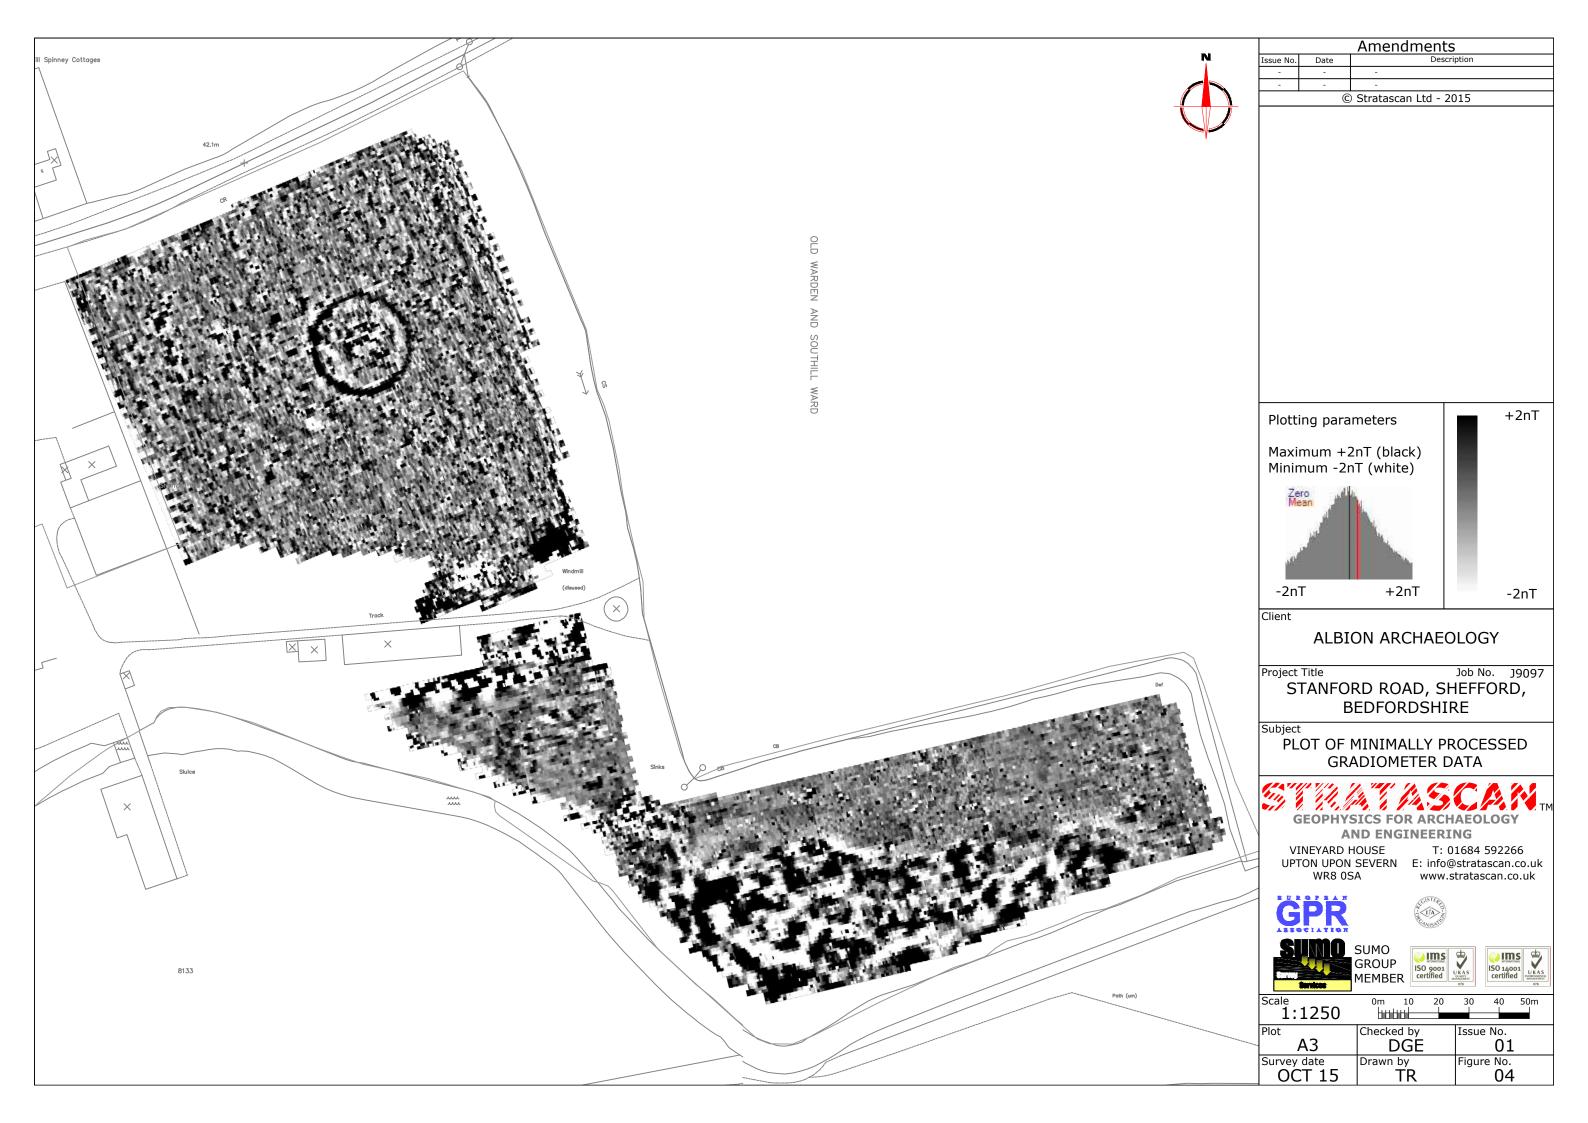

Reproduced from Ordnance Survey's 1:25 000 map of 1998 with the permission of the controller of Her Majesty's Stationery Office. Crown Copyright reserved. Licence No: AL 50125A Licencee: Stratascan Ltd. Vineyard House Upper Hook Road Upton Upon Severn WR8 0SA