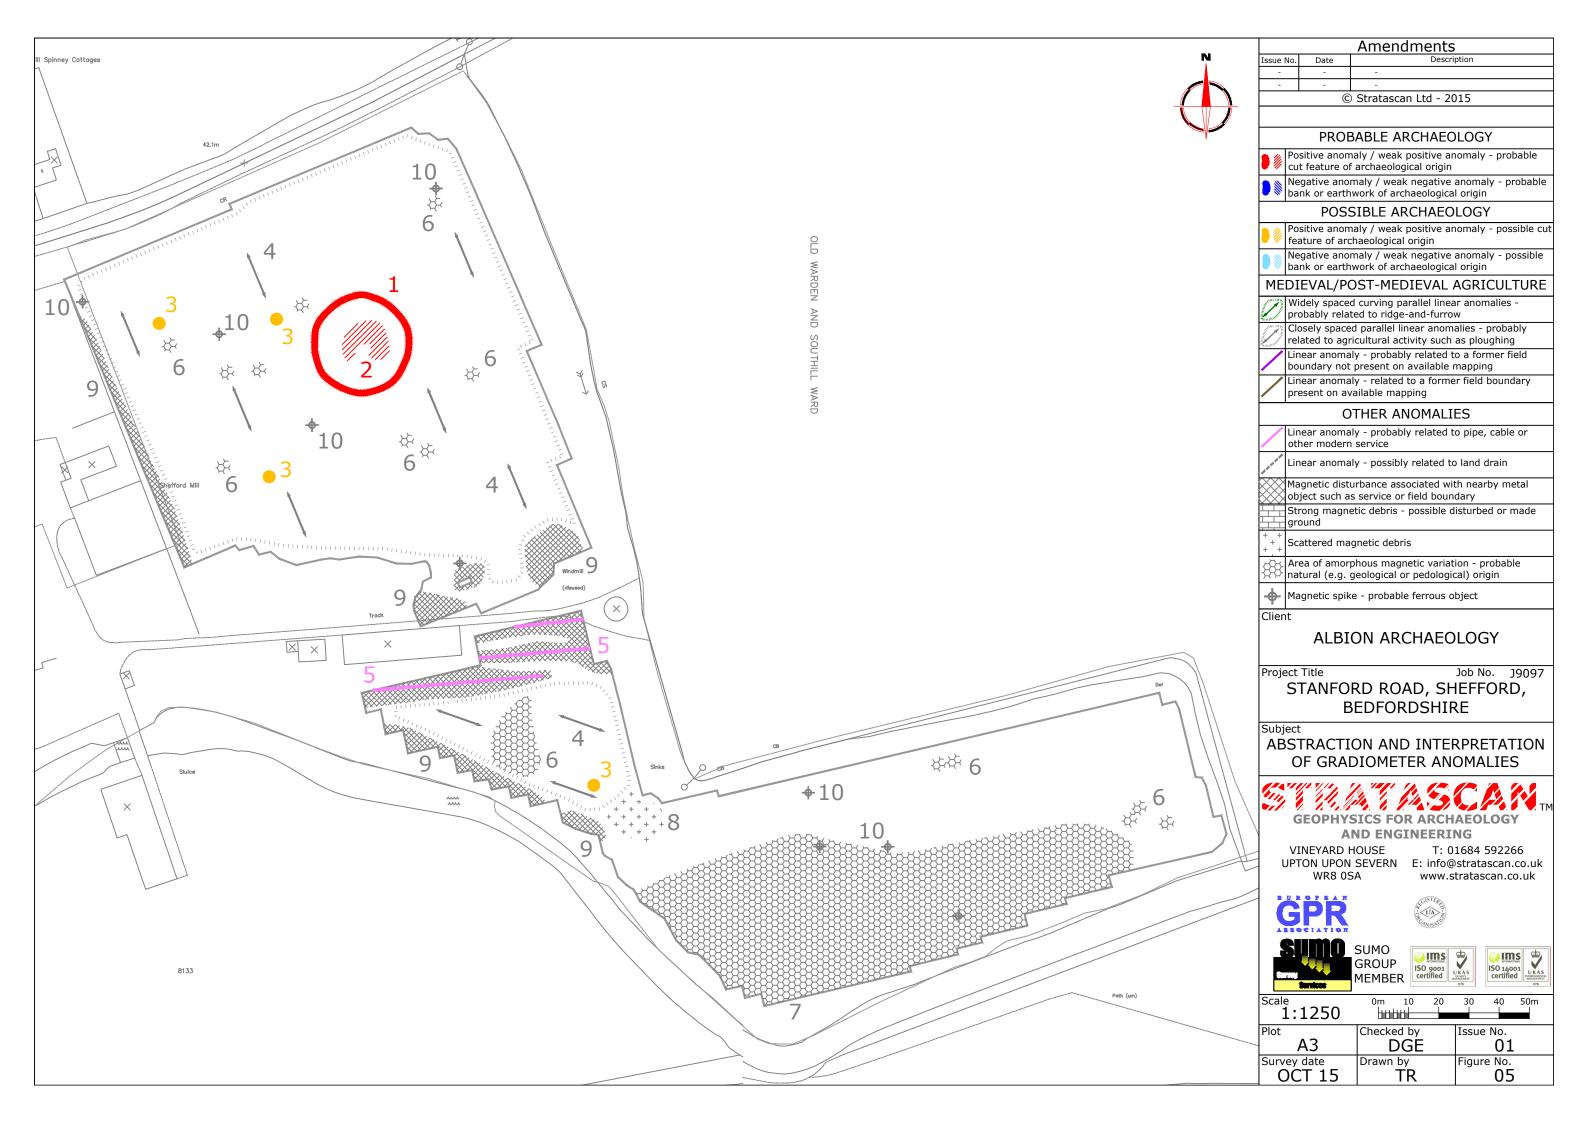

Reproduced from Ordnance Survey's 1:25 000 map of 1998 with the permission of the controller of Her Majesty's Stationery Office. Crown Copyright reserved. Licence No: AL 50125A Licencee: Stratascan Ltd. Vineyard House Upper Hook Road Upton Upon Severn WR8 0SA