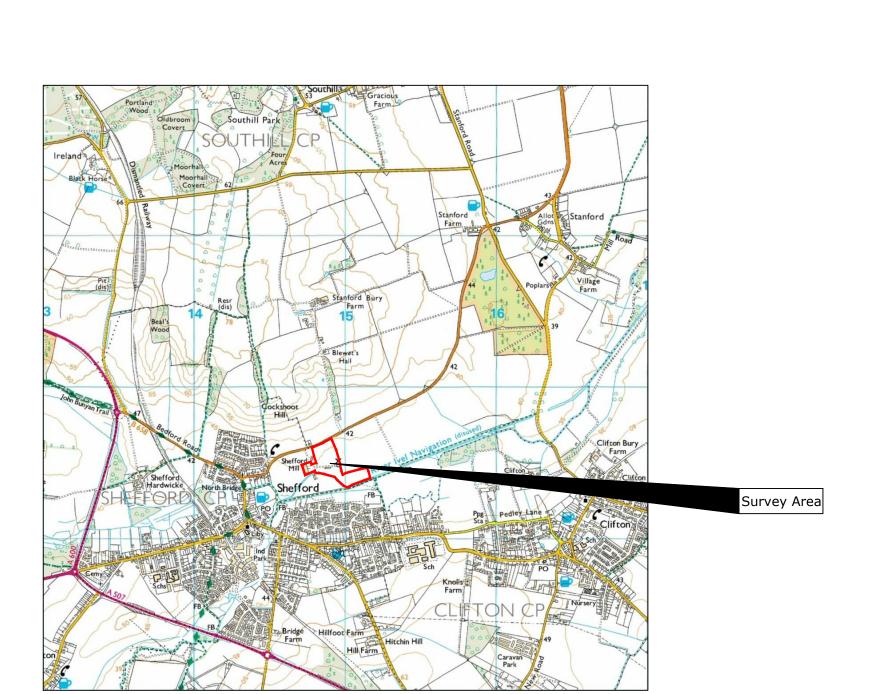

Reproduced from Ordnance Survey's 1:25 000 map of 1998 with the permission of the controller of Her Majesty's Stationery Office. Crown Copyright reserved. Licence No: AL 50125A Licencee: Stratascan Ltd. Vineyard House Upper Hook Road Upton Upon Severn WR8 0SA

42

41

40

39

38

13

14

OS 100km square = TL

16

17

15

TL 147 395

Client

ALBION ARCHAEOLOGY

Project Title Job No. J9097 STANFORD ROAD, SHEFFORD,

BEDFORDSHIRE

Subject

LOCATION PLAN OF SURVEY AREA

AND ENGINEERING

VINEYARD HOUSE

WR8 0SA

T: 01684 592266 UPTON UPON SEVERN E: info@stratascan.co.uk www.stratascan.co.uk

GROUP MEMBER

| Scale<br>1:25000   | 0m 50          | 0 1000m       |
|--------------------|----------------|---------------|
| Plot<br>A3         | Checked by DGE | Issue No.     |
| Survey date OCT 15 | Drawn by TR    | Figure No. 01 |