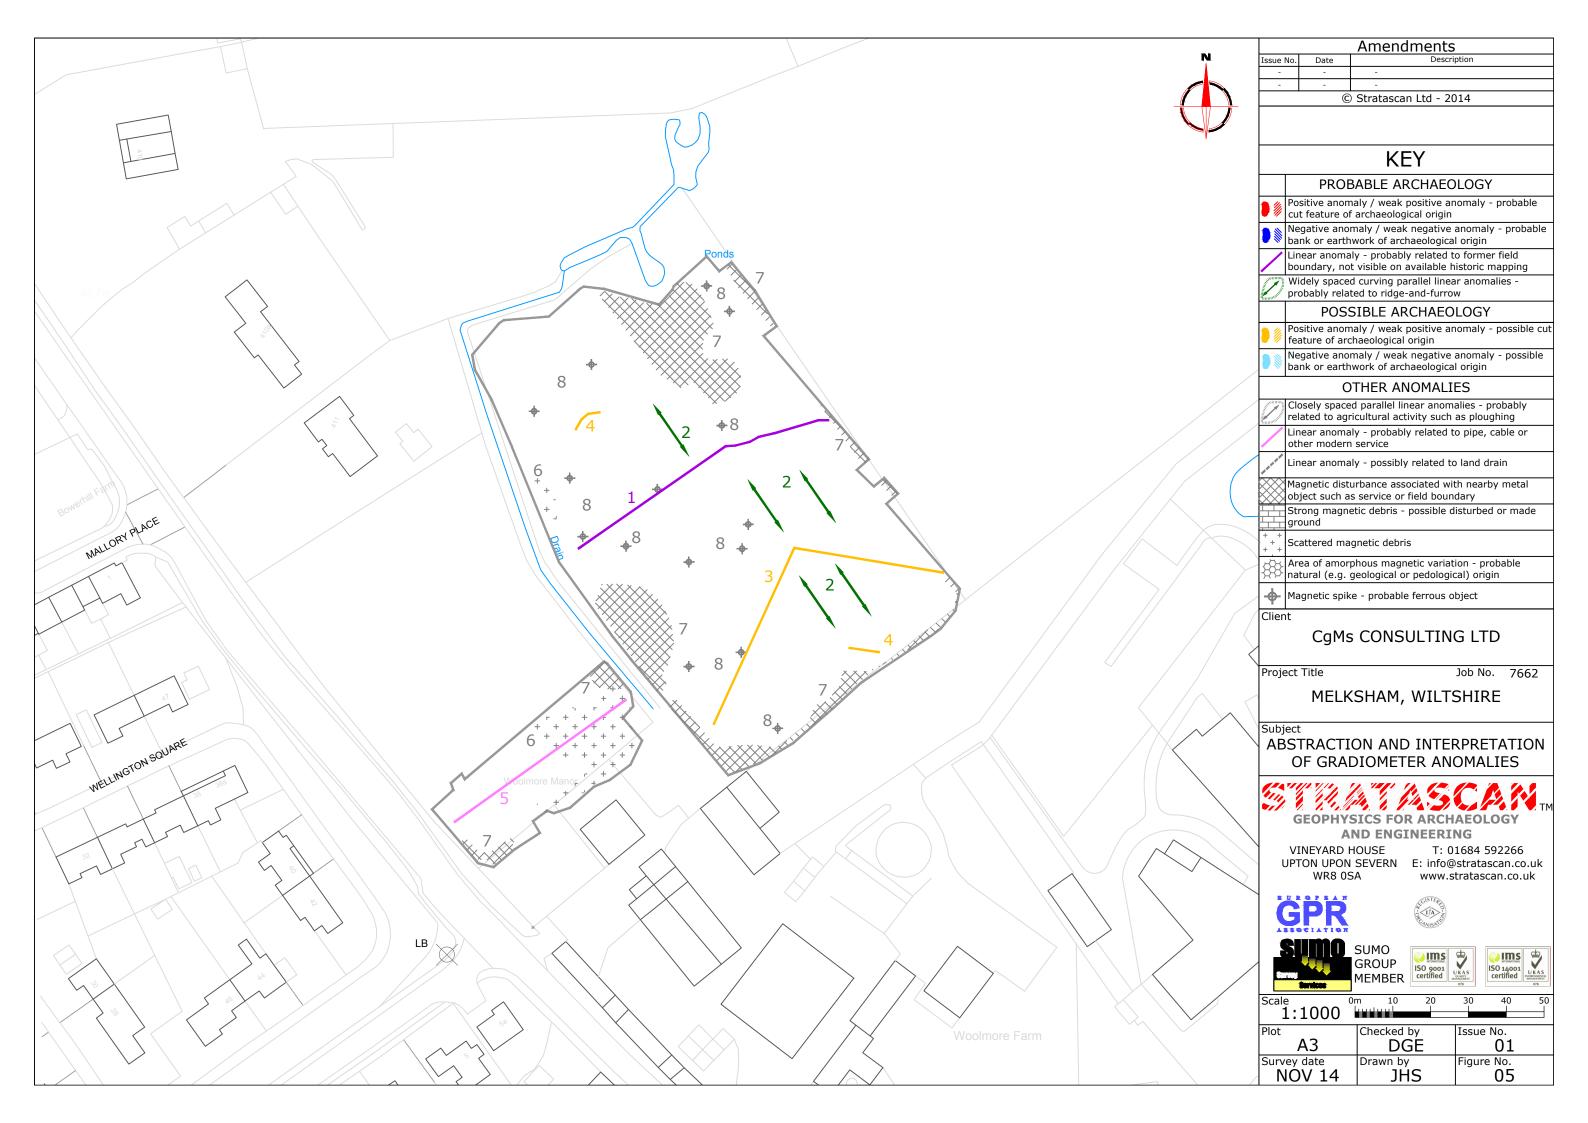

Client

CgMs CONSULTING LTD

Project Title

Job No. 7662

MELKSHAM, WILTSHIRE

Subject

LOCATION PLAN OF SURVEY AREA

AND ENGINEERING