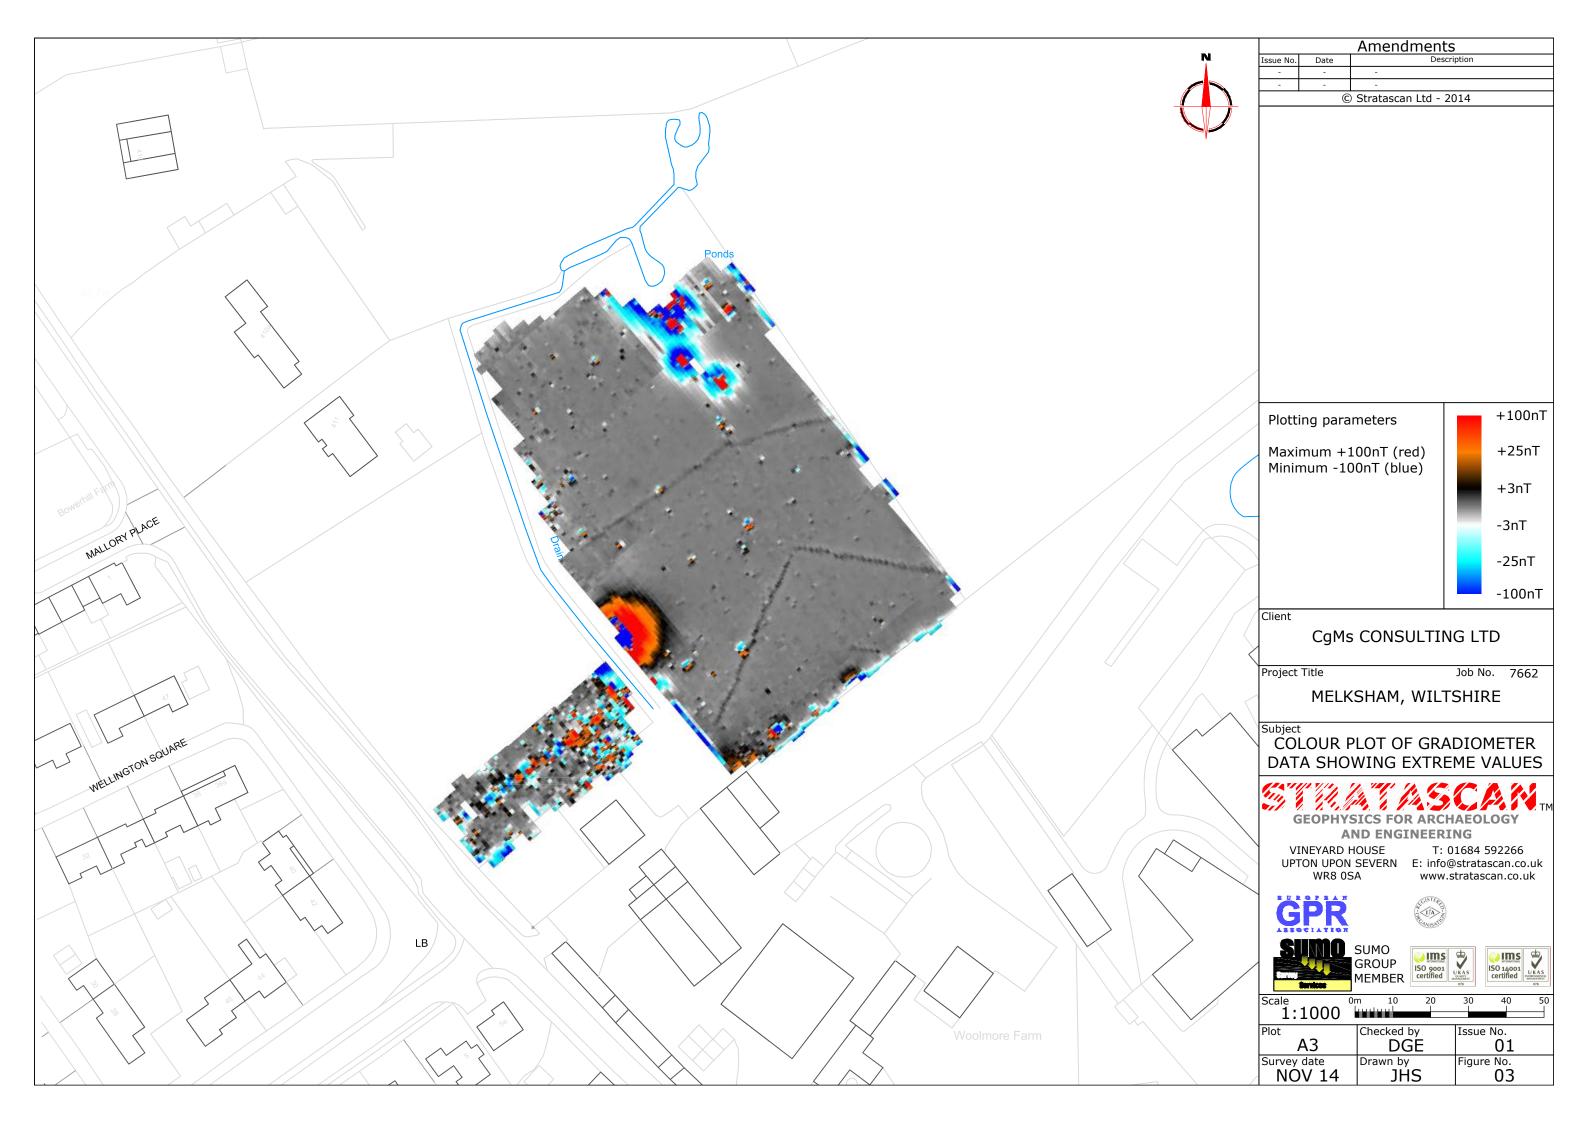

Client

CgMs CONSULTING LTD

Project Title

Job No. 7662

MELKSHAM, WILTSHIRE

Subject

LOCATION PLAN OF SURVEY AREA

AND ENGINEERING