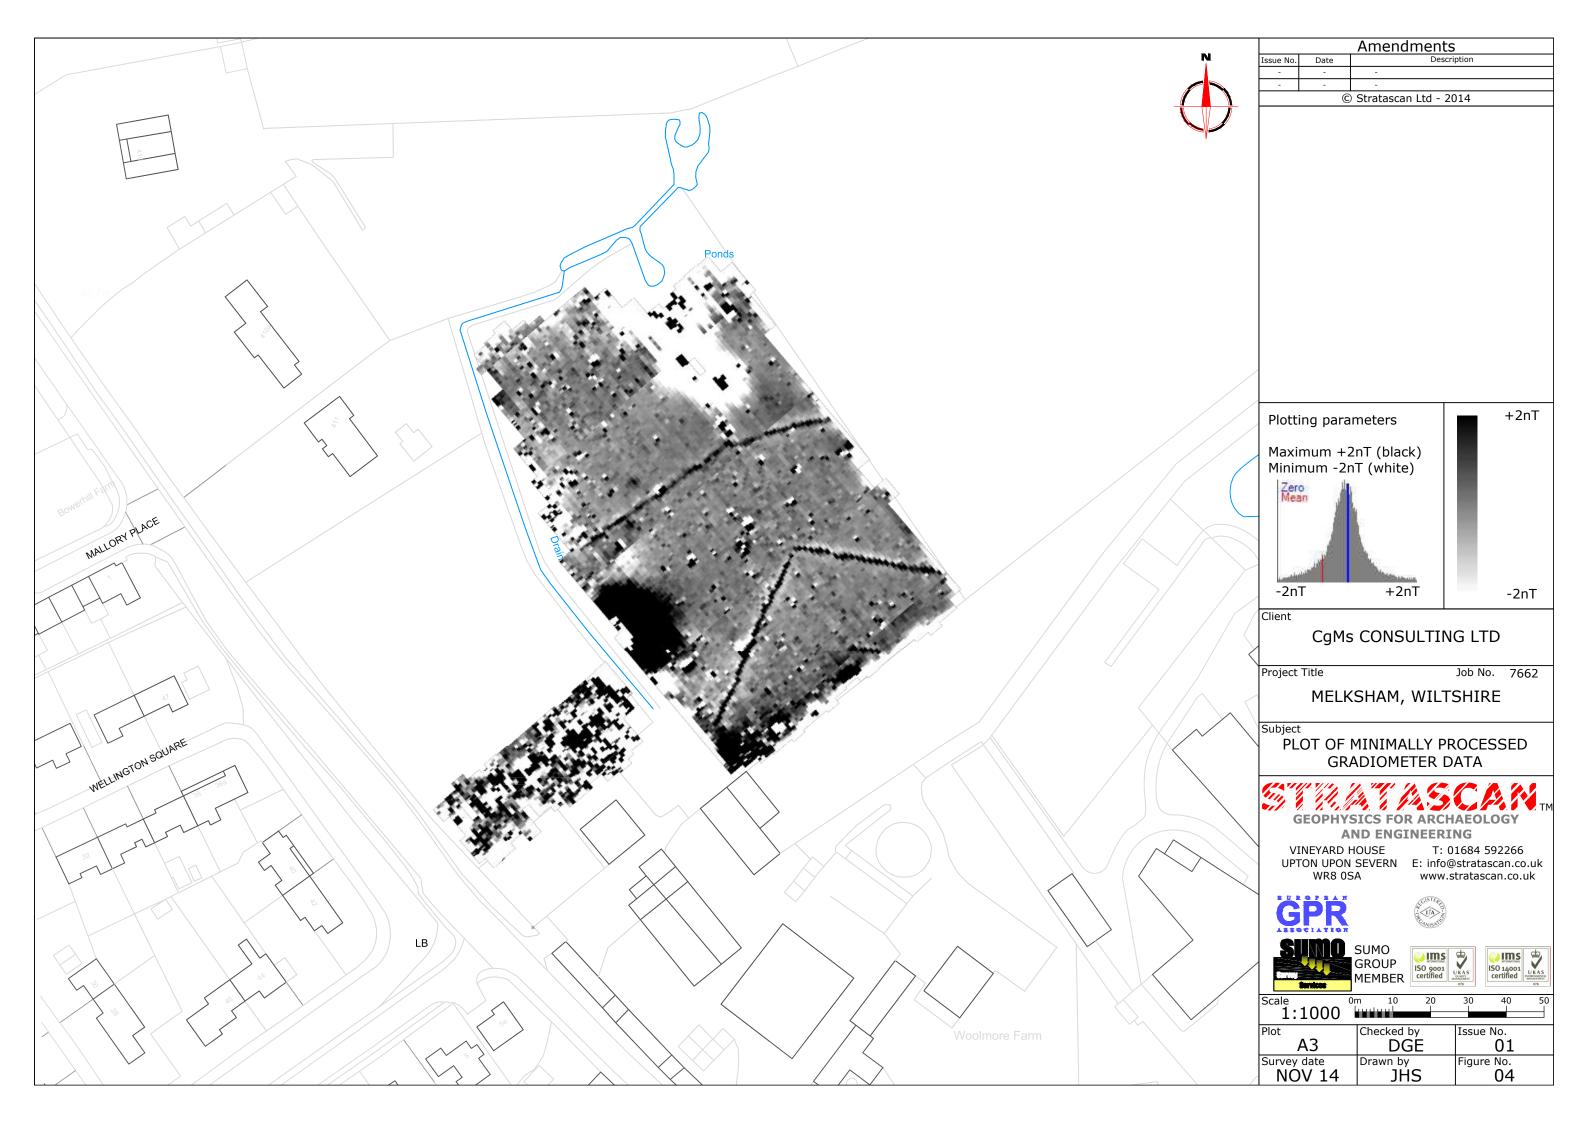

Client

CgMs CONSULTING LTD

Project Title

Job No. 7662

MELKSHAM, WILTSHIRE

Subject

LOCATION PLAN OF SURVEY AREA

AND ENGINEERING