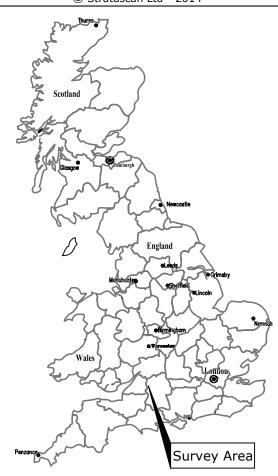

Client

CgMs CONSULTING LTD

Project Title

Job No. 7662

MELKSHAM, WILTSHIRE

Subject

LOCATION PLAN OF SURVEY AREA

AND ENGINEERING