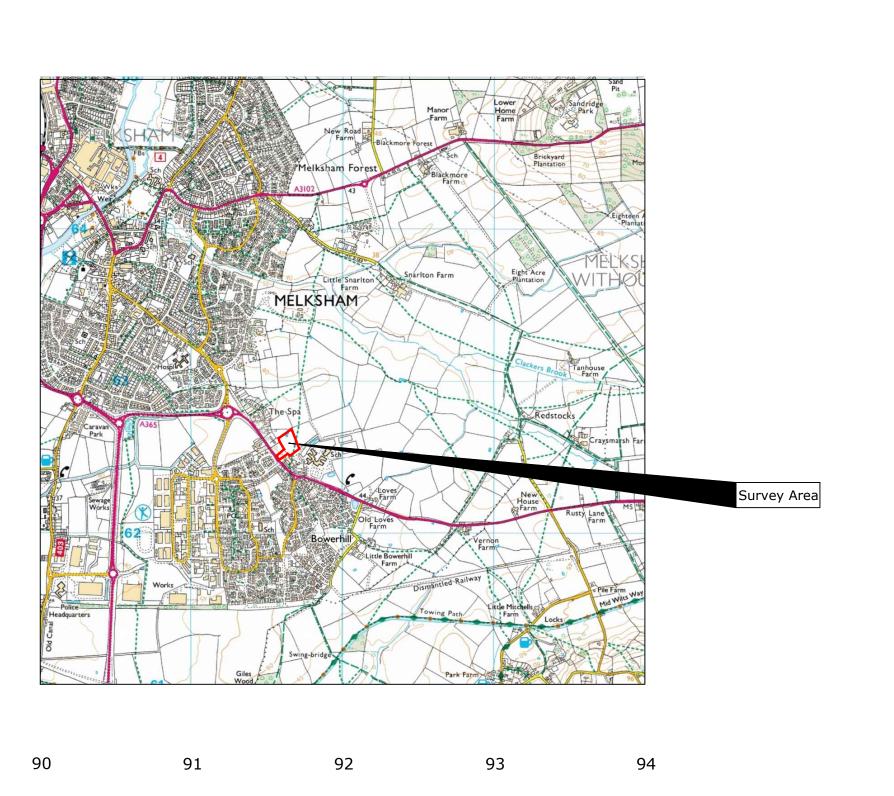

Reproduced from Ordnance Survey's 1:25 000 map of 1998 with the permission of the controller of Her Majesty's Stationery Office. Crown Copyright reserved. Licence No: AL 50125A Licencee: Stratascan Ltd. Vineyard House Upper Hook Road Upton Upon Severn WR8 0SA

65

64

63

62

61

OS 100km square = ST

Site centred on NGR

ST 915 625

Client

CgMs CONSULTING LTD

Project Title

Job No. 7662

MELKSHAM, WILTSHIRE

Subject

LOCATION PLAN OF SURVEY AREA

AND ENGINEERING

| Scale 1:25000      | 0m 500         | 1000m         |
|--------------------|----------------|---------------|
| Plot<br>A3         | Checked by DGE | Issue No. 01  |
| Survey date NOV 14 | Drawn by RD    | Figure No. 01 |