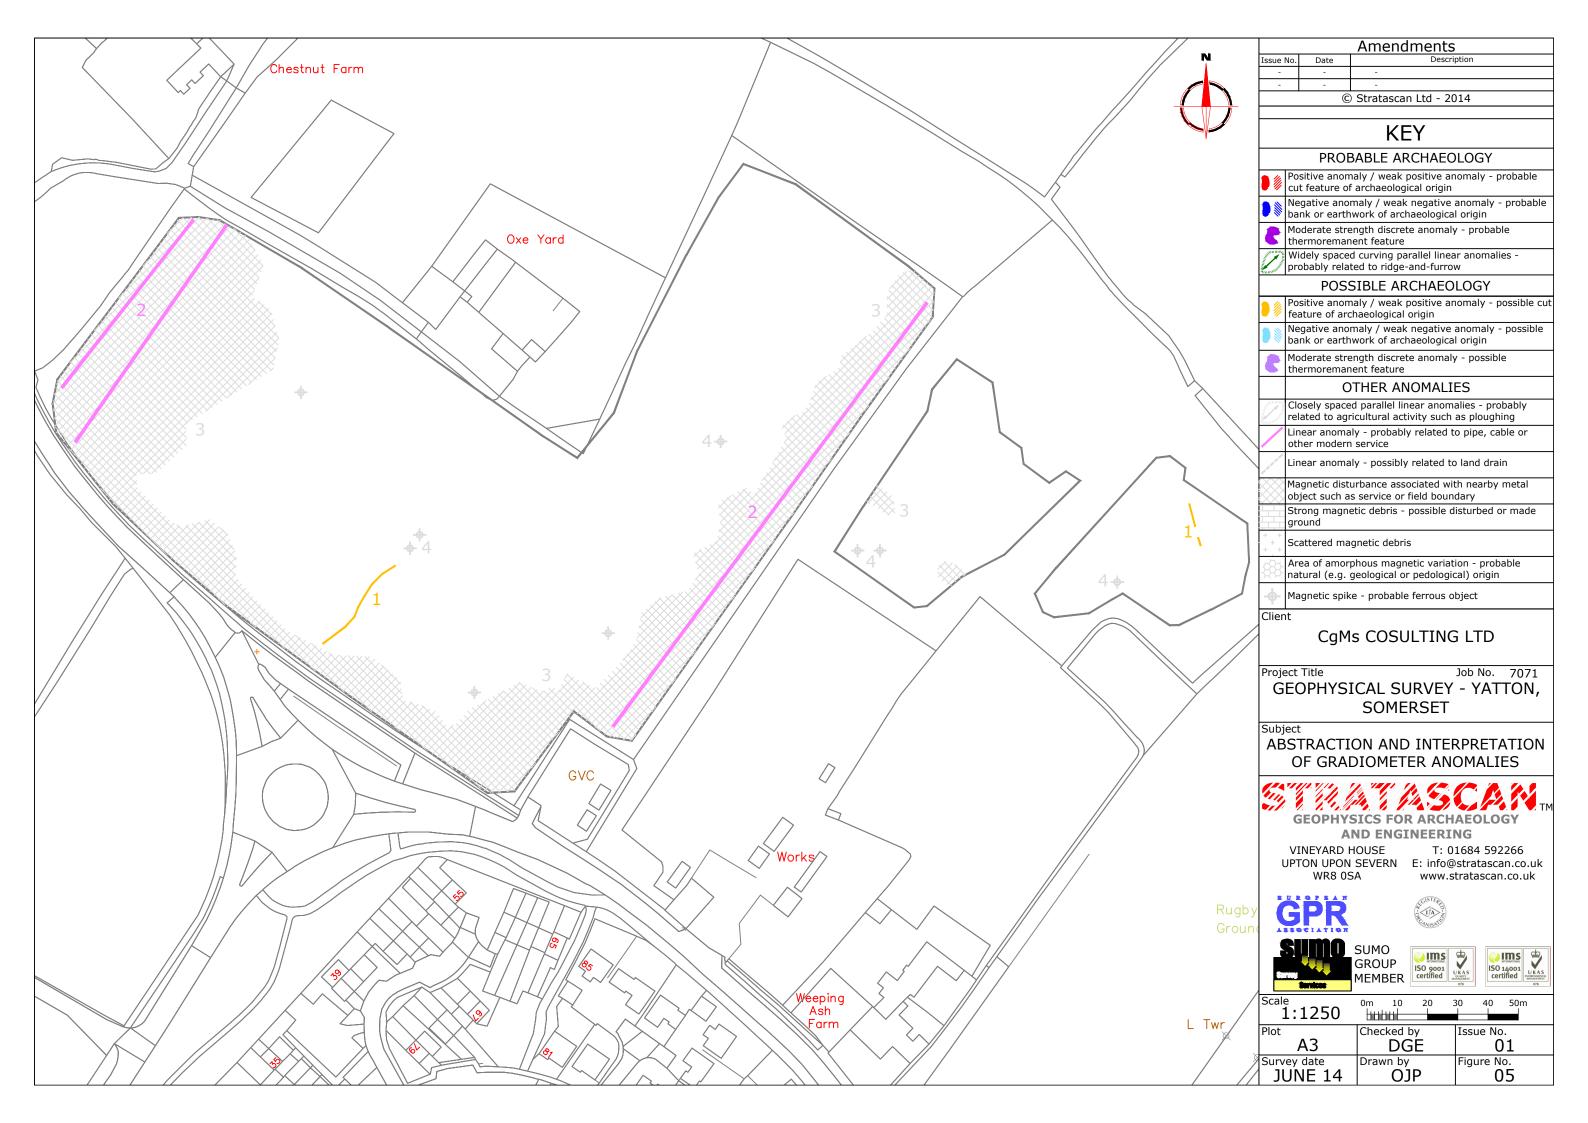

OS 100km square = ST

Site centred on NGR

ST 421 667

Client

CgMs COSULTING LTD

Project Title

Job No. 7071 GEOPHYSICAL SURVEY - YATTON,

**SOMERSET** 

Subject

LOCATION PLAN OF SURVEY AREA

AND ENGINEERING VINEYARD HOUSE

T: 01684 592266 UPTON UPON SEVERN E: info@stratascan.co.uk www.stratascan.co.uk

WR8 0SA

GROUP MEMBER ISO 900: certified

| 01<br>ed | U KAS | ISO 14001<br>certified | U K A |
|----------|-------|------------------------|-------|
|          | 078   |                        | 078   |