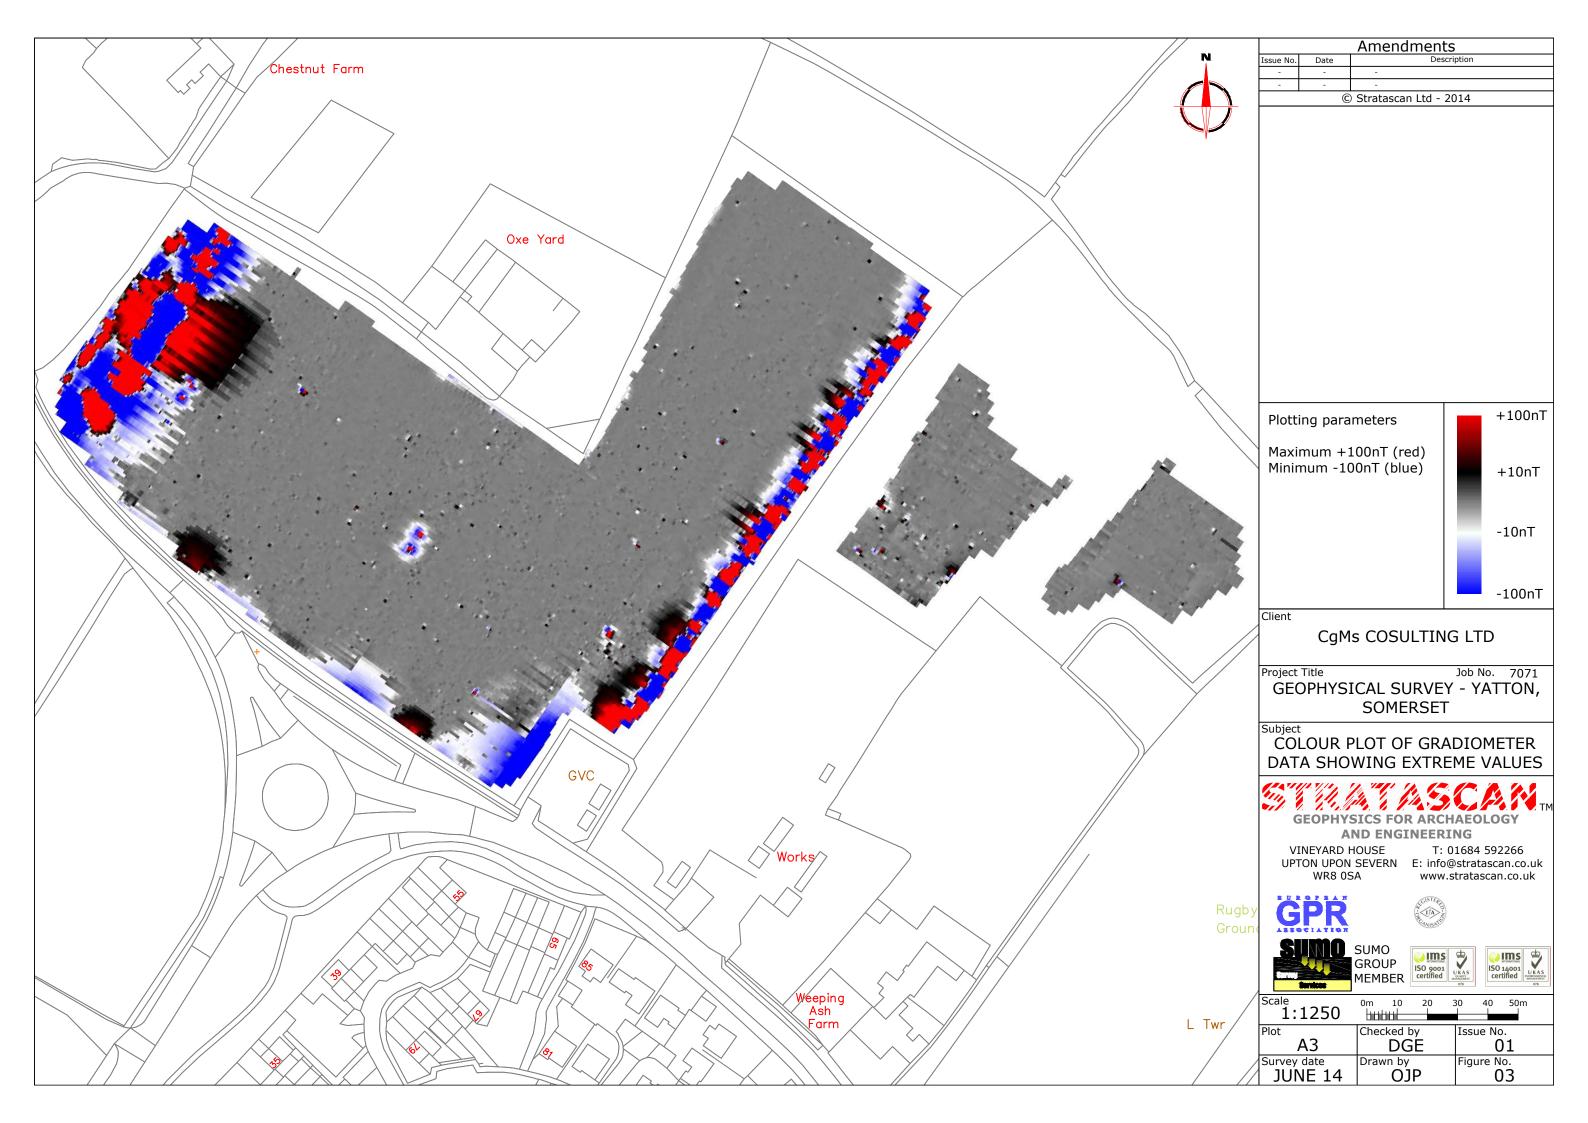

OS 100km square = ST

Site centred on NGR

ST 421 667

Client

CgMs COSULTING LTD

Project Title

Job No. 7071 GEOPHYSICAL SURVEY - YATTON,

**SOMERSET** 

Subject

LOCATION PLAN OF SURVEY AREA

AND ENGINEERING VINEYARD HOUSE

T: 01684 592266 UPTON UPON SEVERN E: info@stratascan.co.uk www.stratascan.co.uk

WR8 0SA

GROUP MEMBER ISO 900: certified

| 01<br>ed | U KAS | ISO 14001<br>certified | U K A |
|----------|-------|------------------------|-------|
|          | 078   |                        | 078   |