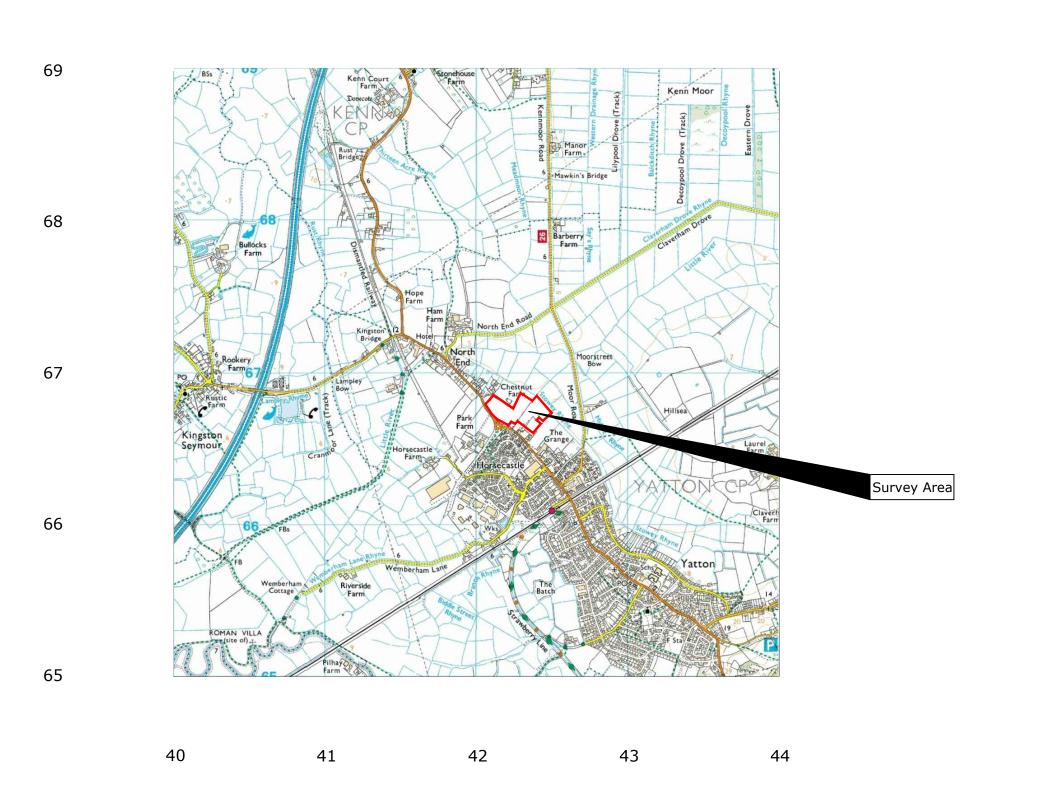

Reproduced from Ordnance Survey's 1:25 000 map of 1998 with the permission of the controller of Her Majesty's Stationery Office. Crown Copyright reserved. Licence No: AL 50125A Licencee: Stratascan Ltd. Vineyard House Upper Hook Road Upton Upon Severn WR8 0SA

OS 100km square = ST

Site centred on NGR

ST 421 667

Client

CgMs COSULTING LTD

Project Title

Job No. 7071 GEOPHYSICAL SURVEY - YATTON,

**SOMERSET** 

Subject

LOCATION PLAN OF SURVEY AREA

AND ENGINEERING VINEYARD HOUSE

T: 01684 592266 UPTON UPON SEVERN E: info@stratascan.co.uk www.stratascan.co.uk

WR8 0SA

GROUP MEMBER ISO 900: certified

| 01<br>ed | U KAS | ISO 14001<br>certified | U K A |
|----------|-------|------------------------|-------|
|          | 078   |                        | 078   |

| Scale<br>1:25000    | 0m 500         | 1000m         |
|---------------------|----------------|---------------|
| Plot<br>A3          | Checked by DGE | Issue No. 01  |
| Survey date JUNE 14 | Drawn by OJP   | Figure No. 01 |