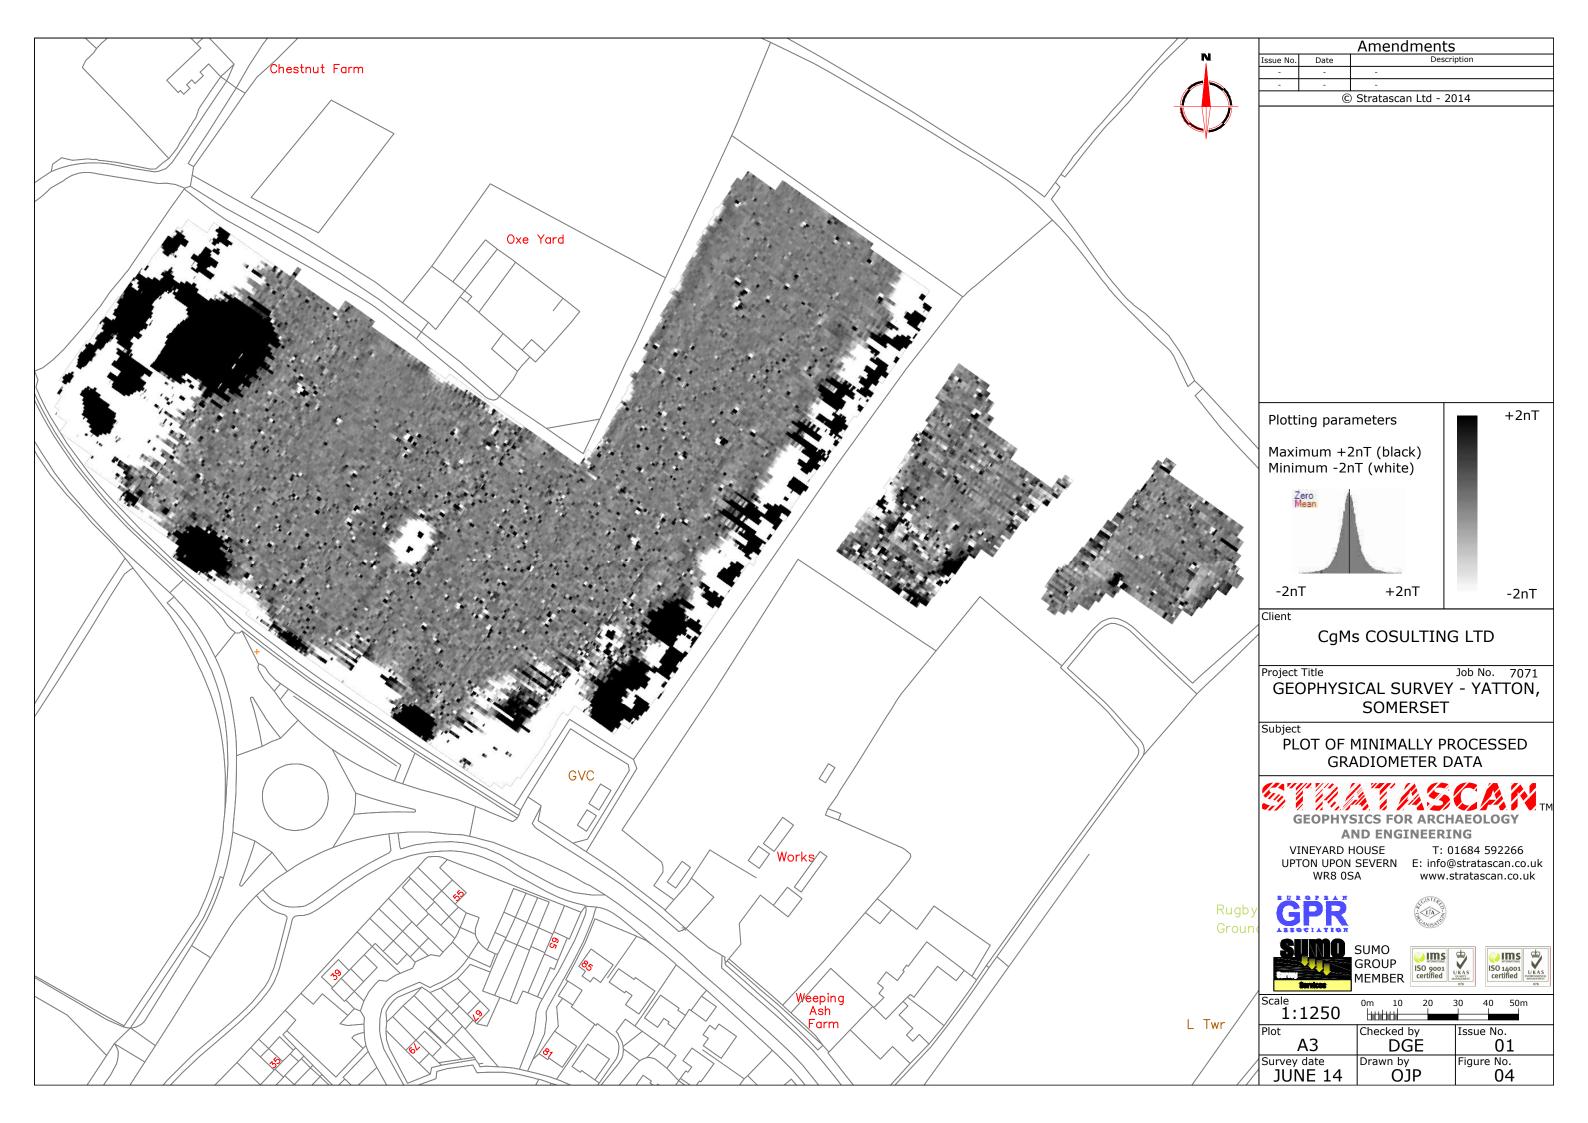

OS 100km square = ST

Site centred on NGR

ST 421 667

Client

CgMs COSULTING LTD

Project Title

Job No. 7071 GEOPHYSICAL SURVEY - YATTON,

**SOMERSET** 

Subject

LOCATION PLAN OF SURVEY AREA

AND ENGINEERING VINEYARD HOUSE

T: 01684 592266 UPTON UPON SEVERN E: info@stratascan.co.uk www.stratascan.co.uk

WR8 0SA

GROUP MEMBER ISO 900: certified

| 01<br>ed | U KAS | ISO 14001<br>certified | U K A |
|----------|-------|------------------------|-------|
|          | 078   |                        | 078   |