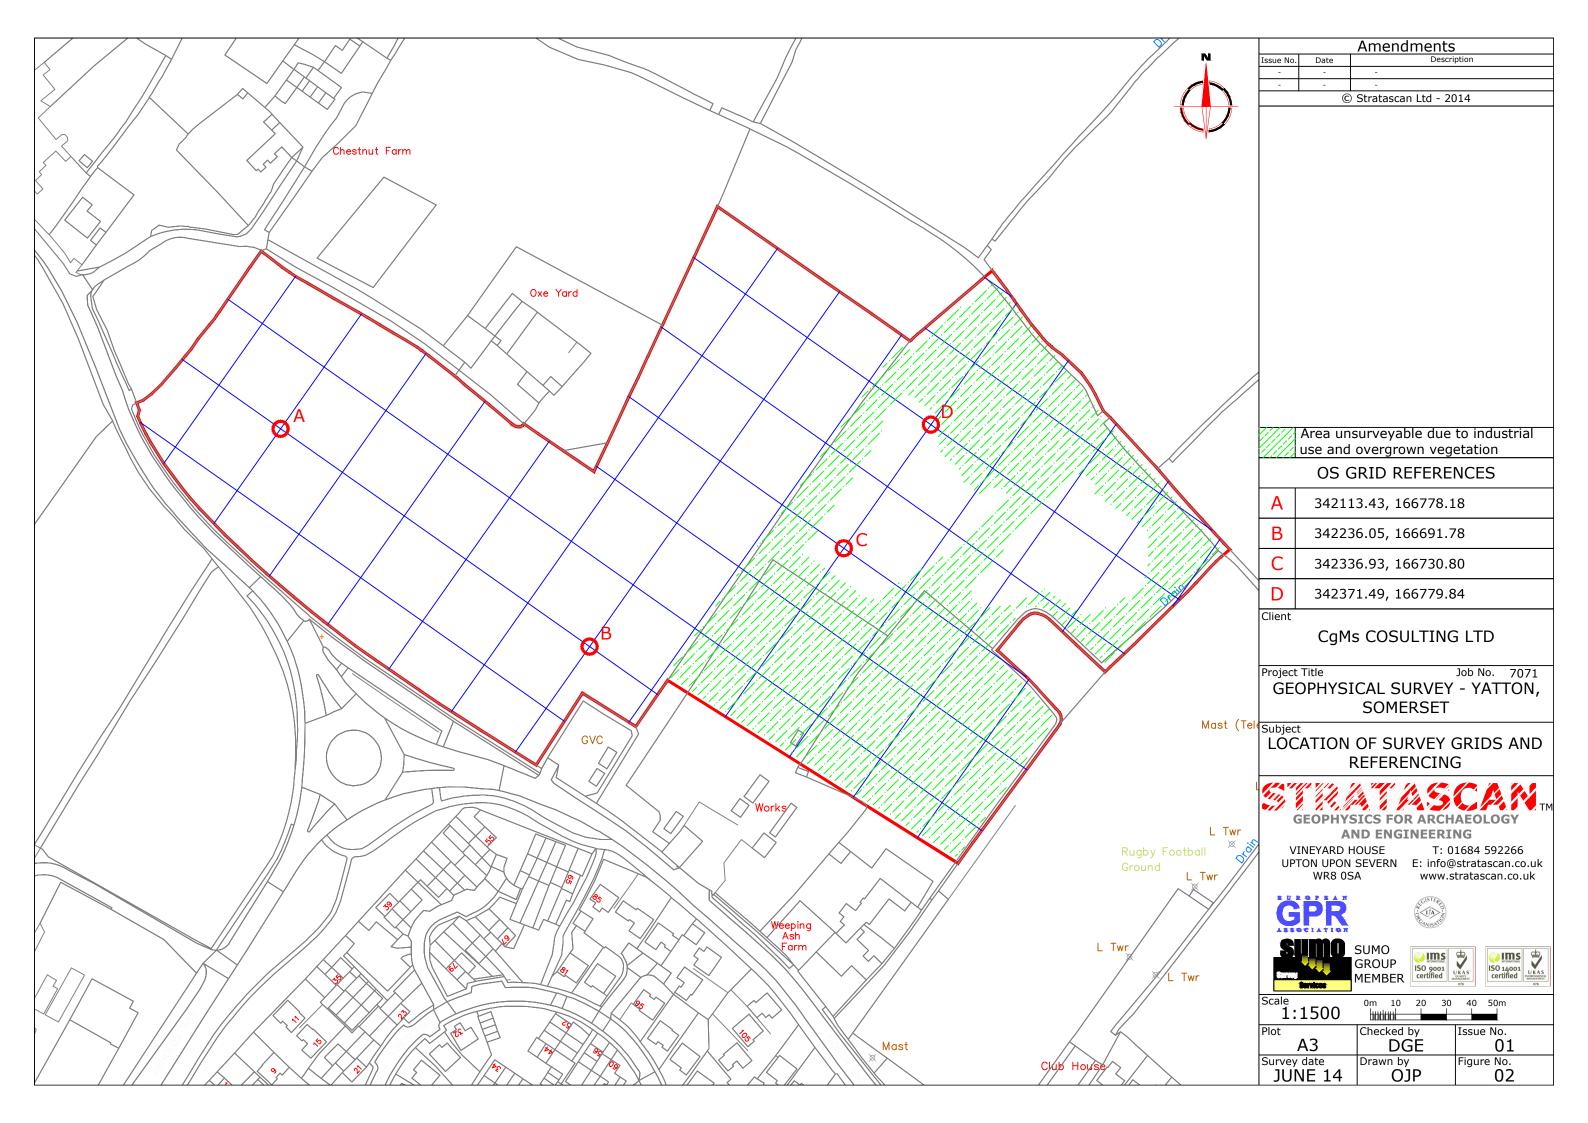

OS 100km square = ST

Site centred on NGR

ST 421 667

Client

CgMs COSULTING LTD

Project Title

Job No. 7071 GEOPHYSICAL SURVEY - YATTON,

**SOMERSET** 

Subject

LOCATION PLAN OF SURVEY AREA

AND ENGINEERING VINEYARD HOUSE

T: 01684 592266 UPTON UPON SEVERN E: info@stratascan.co.uk www.stratascan.co.uk

WR8 0SA

GROUP MEMBER ISO 900: certified

| 01<br>ed | U KAS | ISO 14001<br>certified | U K A |
|----------|-------|------------------------|-------|
|          | 078   |                        | 078   |