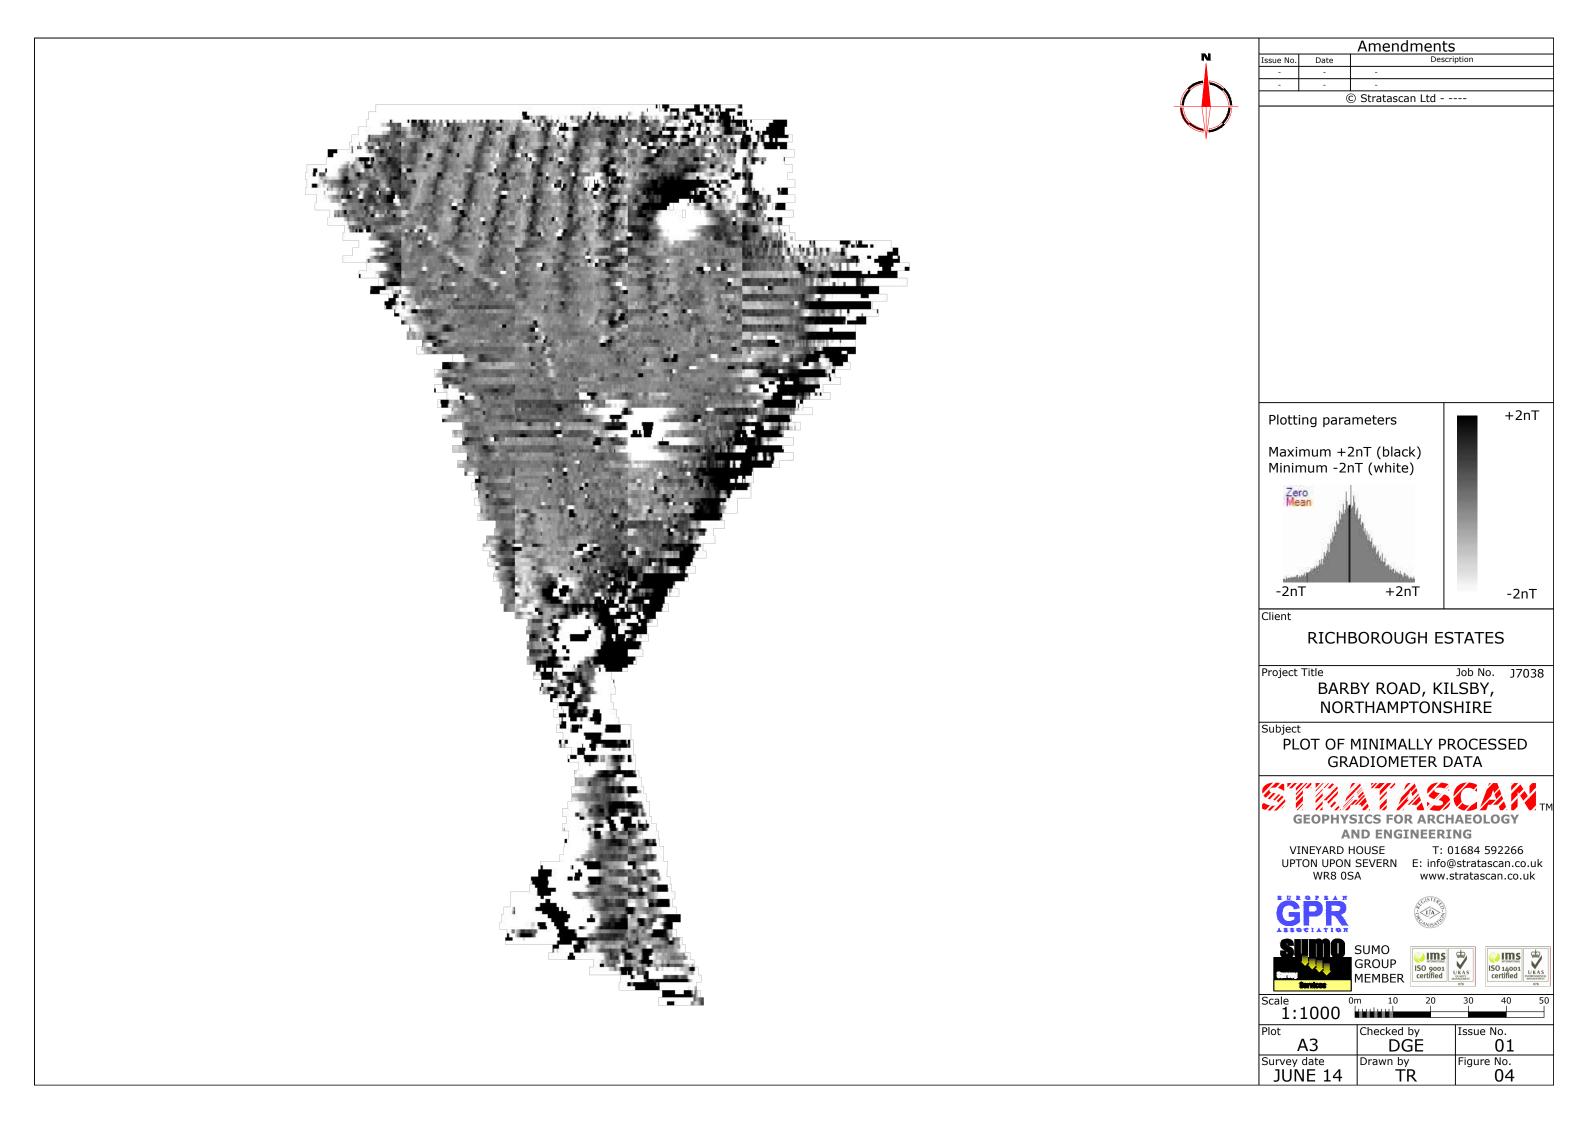

|
|                             | Plot                                                                                                                                                                    | A3       | Checked by<br>DGE     | Issue No.<br>01           |
|                             | Survey                                                                                                                                                                  | date     | Drawn by              | Figure No.                |
|                             |                                                                                                                                                                         | NE 14    | TR                    | 02                        |