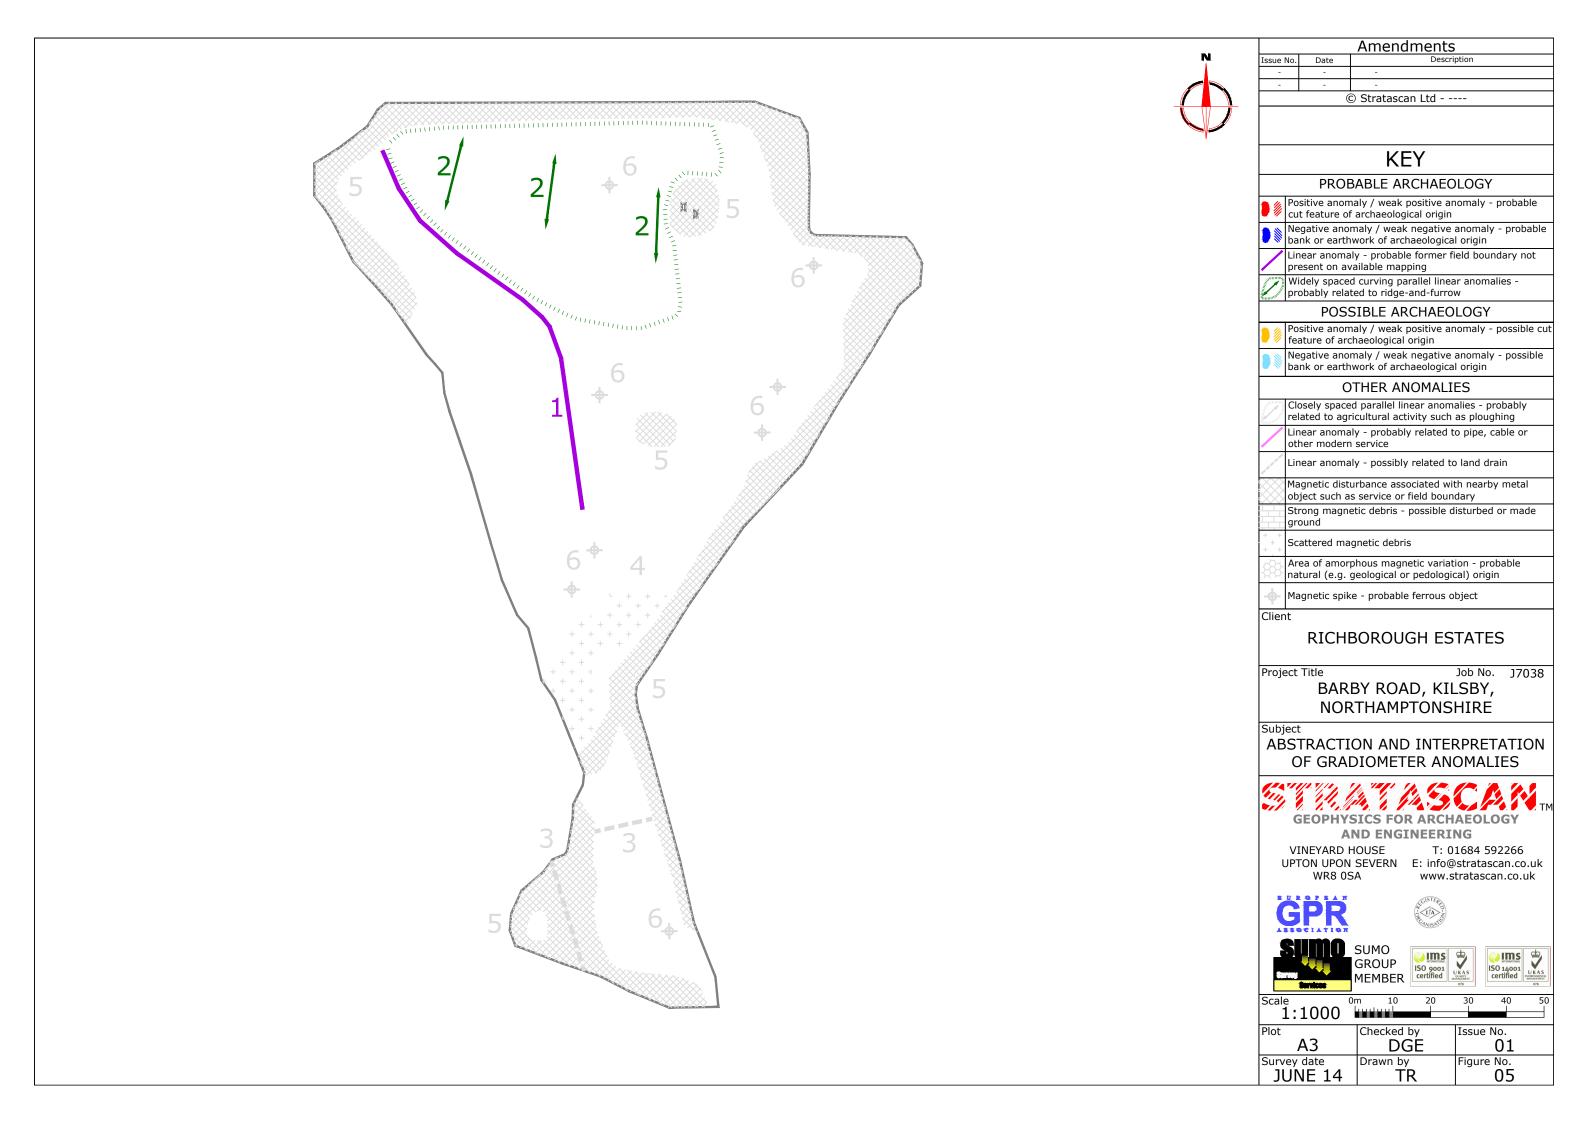

|                             | Plot                                                                                                                                                                    | A3       | Checked by<br>DGE     | Issue No.<br>01           |
|                             | Survey                                                                                                                                                                  | date     | Drawn by              | Figure No.                |
|                             |                                                                                                                                                                         | NE 14    | TR                    | 02                        |