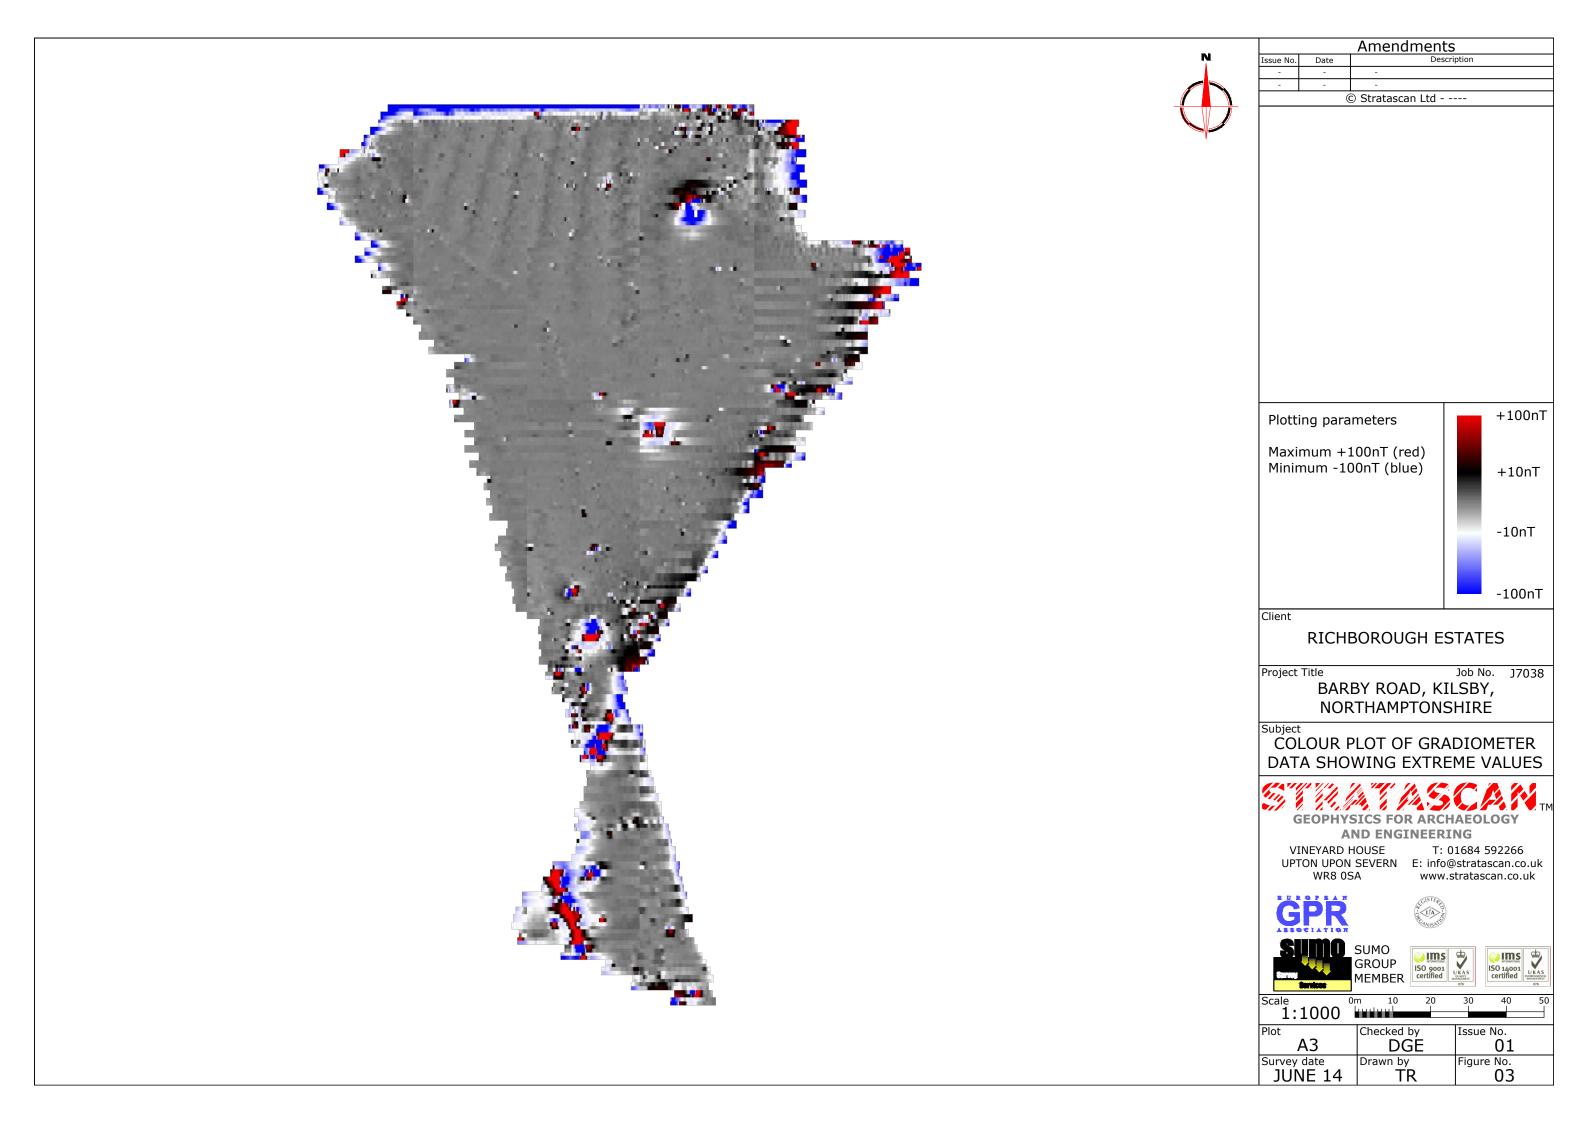

|
|                             | Plot                                                                                                                                                                    | A3       | Checked by<br>DGE     | Issue No.<br>01           |
|                             | Survey                                                                                                                                                                  | date     | Drawn by              | Figure No.                |
|                             |                                                                                                                                                                         | NE 14    | TR                    | 02                        |