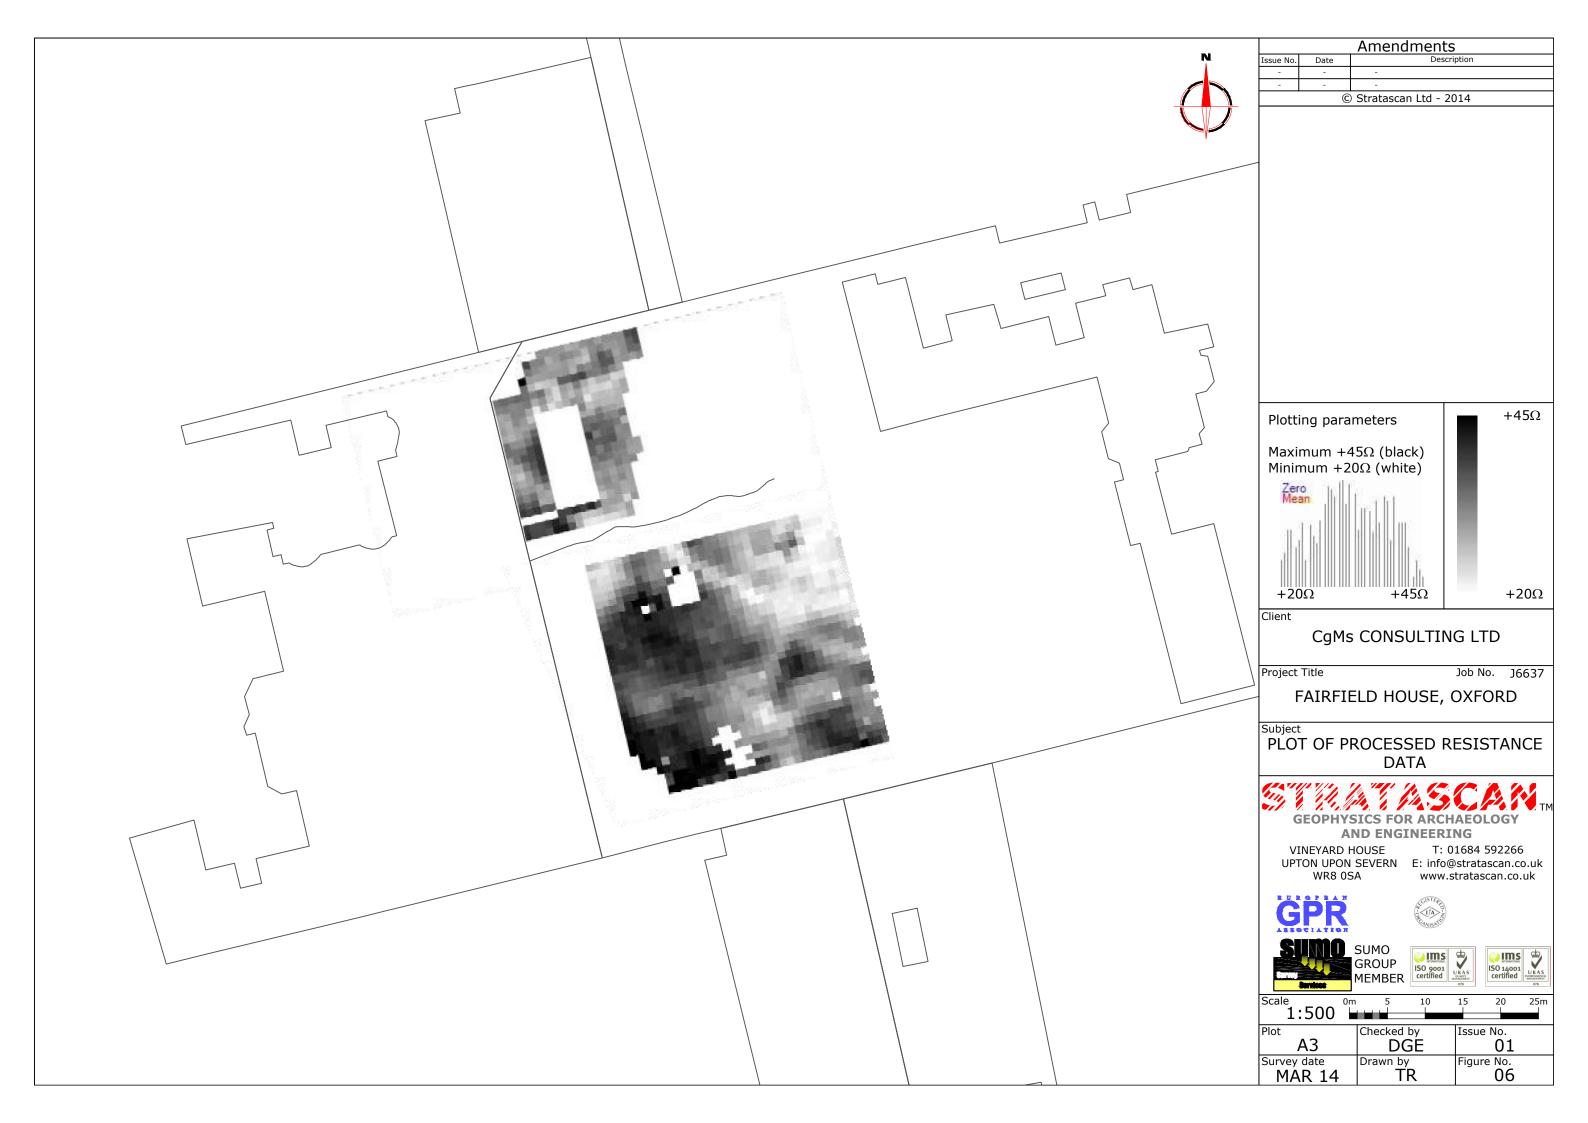

|                                               |                        |                   |  |  |  |  |
|              |                                                                                                                                                               |                                               |                        |                   |  |  |  |  |
|              | 1*1                                                                                                                                                           | AR 14                                         |                        | 05                |  |  |  |  |