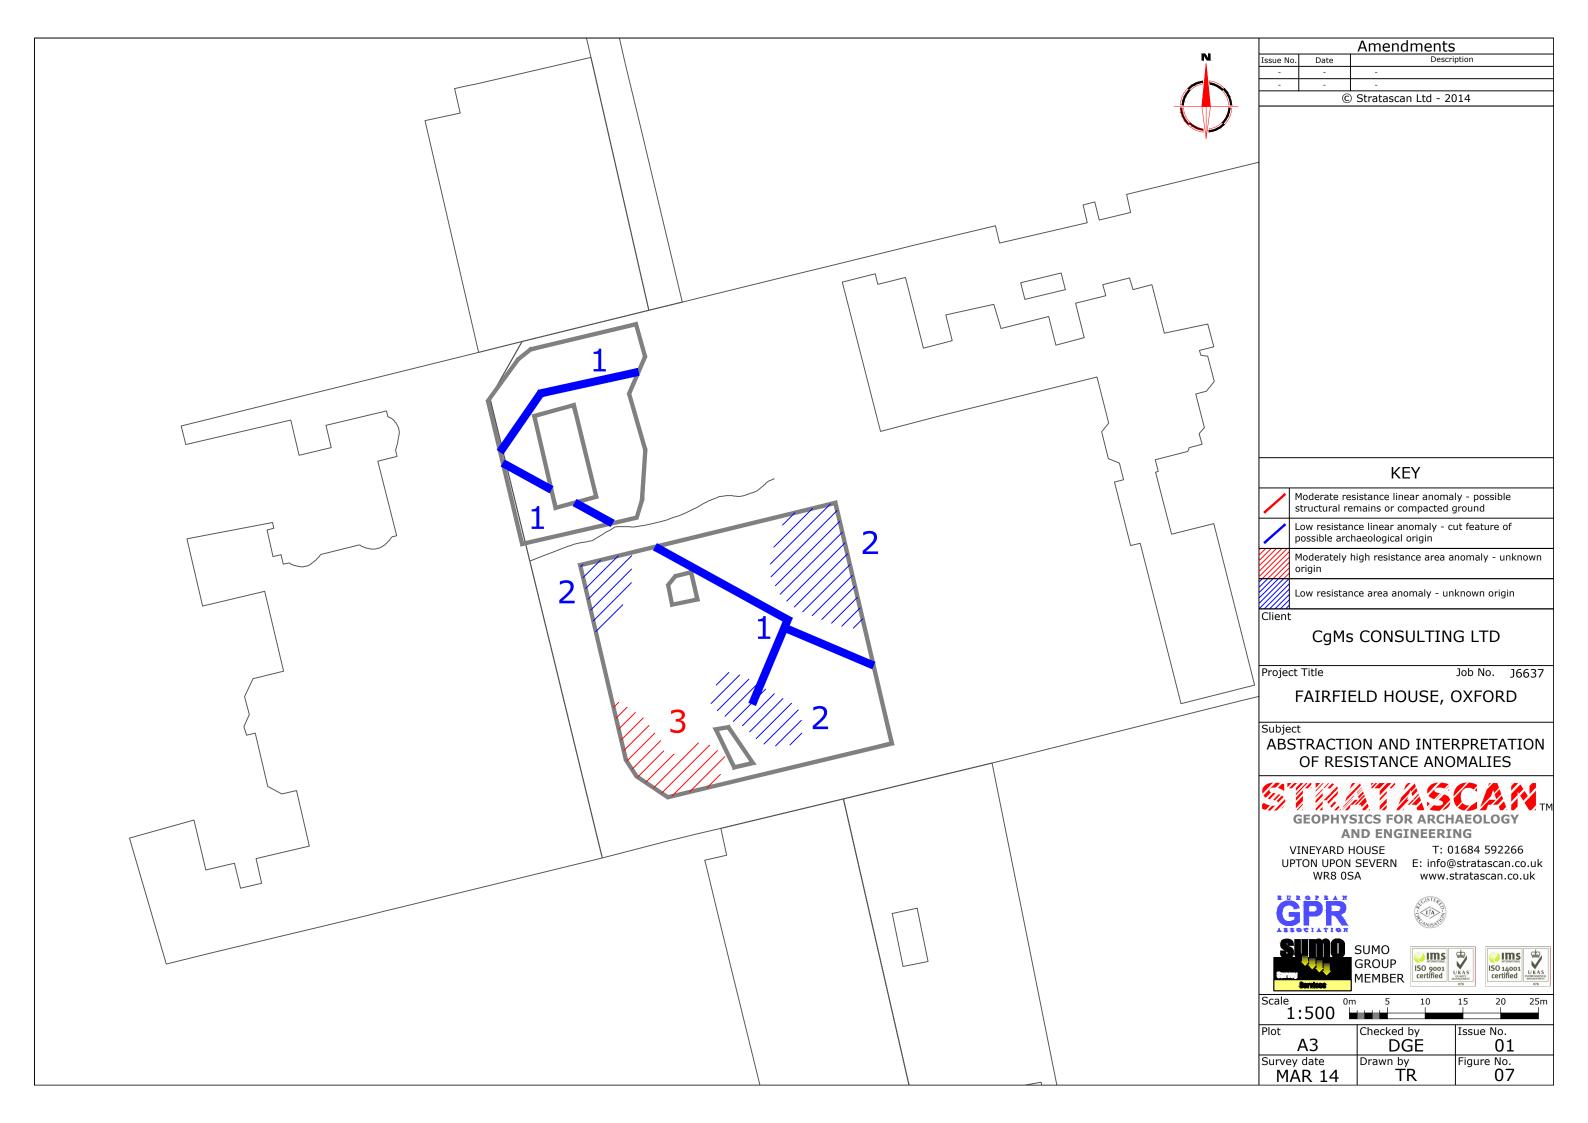

|                                               |                        |                   |  |  |  |  |
|              |                                                                                                                                                               |                                               |                        |                   |  |  |  |  |
|              | 1*1                                                                                                                                                           | AR 14                                         |                        | 05                |  |  |  |  |