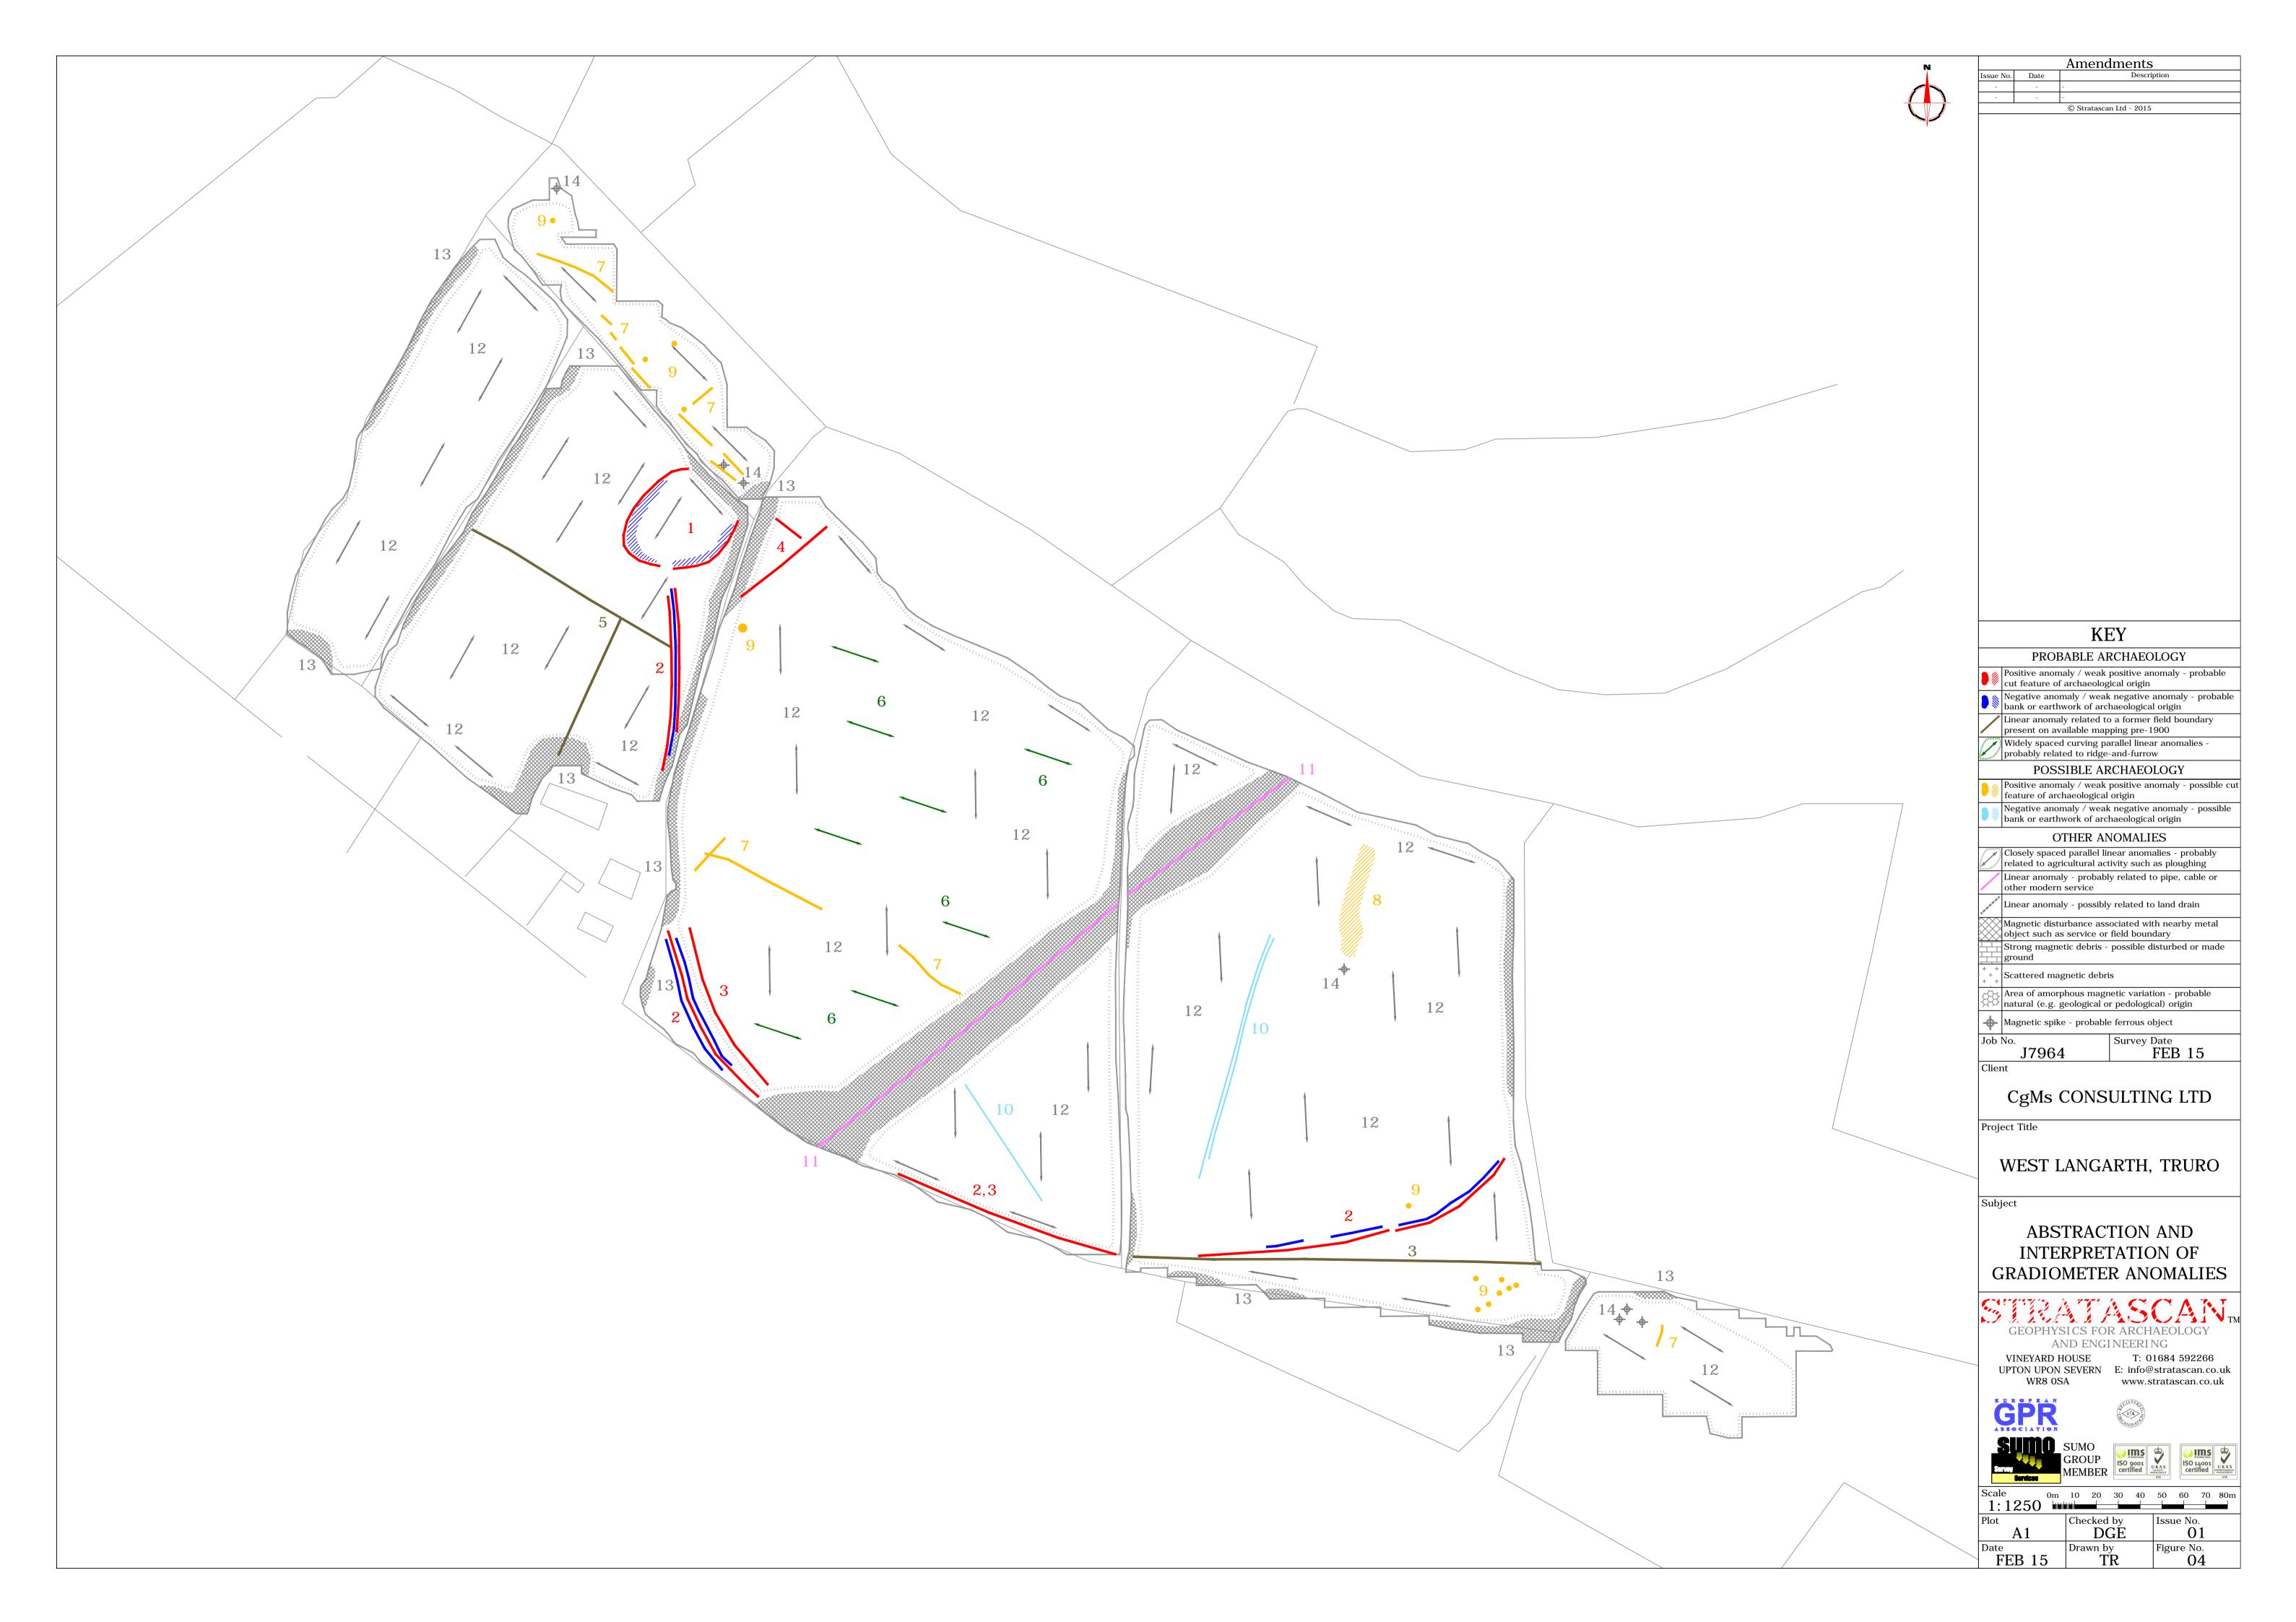

| N                                     | Issue No. Date Description                                                 |
|---------------------------------------|----------------------------------------------------------------------------|
|                                       |                                                                            |
|                                       | © Stratascan Ltd - 2015                                                    |
|                                       | ry, we                                 |
|                                       | For Southing                                                               |
|                                       |                                                                            |
|                                       | A Marcate                                                                  |
|                                       | D Regland                                                                  |
|                                       |                                                                            |
|                                       |                                                                            |
|                                       |                                                                            |
|                                       | Survey area                                                                |
|                                       | Site centred on NGR SW 763 459                                             |
|                                       |                                                                            |
|                                       |                                                                            |
|                                       |                                                                            |
|                                       |                                                                            |
|                                       |                                                                            |
|                                       |                                                                            |
|                                       |                                                                            |
|                                       |                                                                            |
|                                       |                                                                            |
|                                       | KEY                                                                        |
|                                       | Unsurveyable - trees and overgrown vegetation                              |
|                                       | Unsurveyable - buildings                                                   |
|                                       | OS REFERENCING INFORMATION                                                 |
|                                       | A 176250.00, 046200.00                                                     |
|                                       | B 176250.00, 046110.00                                                     |
|                                       | C 176370.00, 046200.00                                                     |
|                                       | D 176370.00, 046170.00                                                     |
|                                       | E 176340.00, 046170.00                                                     |
|                                       | F 176340.00, 046020.00                                                     |
|                                       |                                                                            |
|                                       | G 176370.00, 045930.00                                                     |
|                                       | H 176550.00, 045930.00                                                     |
|                                       | I 176670.00, 045990.00                                                     |
|                                       | J 176670.00, 045810.00                                                     |
|                                       | K 176790.00, 045750.00                                                     |
|                                       | L 176850.00, 045750.00                                                     |
|                                       | Job No. Survey Date FEB 15                                                 |
|                                       | Client                                                                     |
|                                       | CgMs CONSULTING LTD                                                        |
|                                       | Project Title                                                              |
|                                       | WEST LANCADTIL TOUDO                                                       |
|                                       | WEST LANGARTH, TRURO                                                       |
|                                       | Subject                                                                    |
|                                       | SITE LOCATION SUDVEN                                                       |
|                                       | SITE LOCATION, SURVEY<br>AREA & REFERENCING                                |
|                                       |                                                                            |
|                                       | STRATASCAN                                                                 |
| L                                     | GEOPHYSICS FOR ARCHAEOLOGY                                                 |
|                                       | AND ENGINEERING<br>VINEYARD HOUSE T: 01684 592266                          |
|                                       | UPTON UPON SEVERN E: info@stratascan.co.uk<br>WR8 0SA www.stratascan.co.uk |
|                                       |                                                                            |
| $\checkmark$                          |                                                                            |
|                                       | SUMO<br>GROUP<br>MEMBER<br>WEMBER                                          |
|                                       | Services MEMBER LISC JUKAS<br>Certified UKAS<br>ora                        |
|                                       | $\begin{array}{cccccccccccccccccccccccccccccccccccc$                       |
|                                       | PlotChecked by<br>DGEIssue No.A1DGE01                                      |
|                                       | DateDrawn byFigure No.FEB 15TR01                                           |
| · · · · · · · · · · · · · · · · · · · |                                                                            |