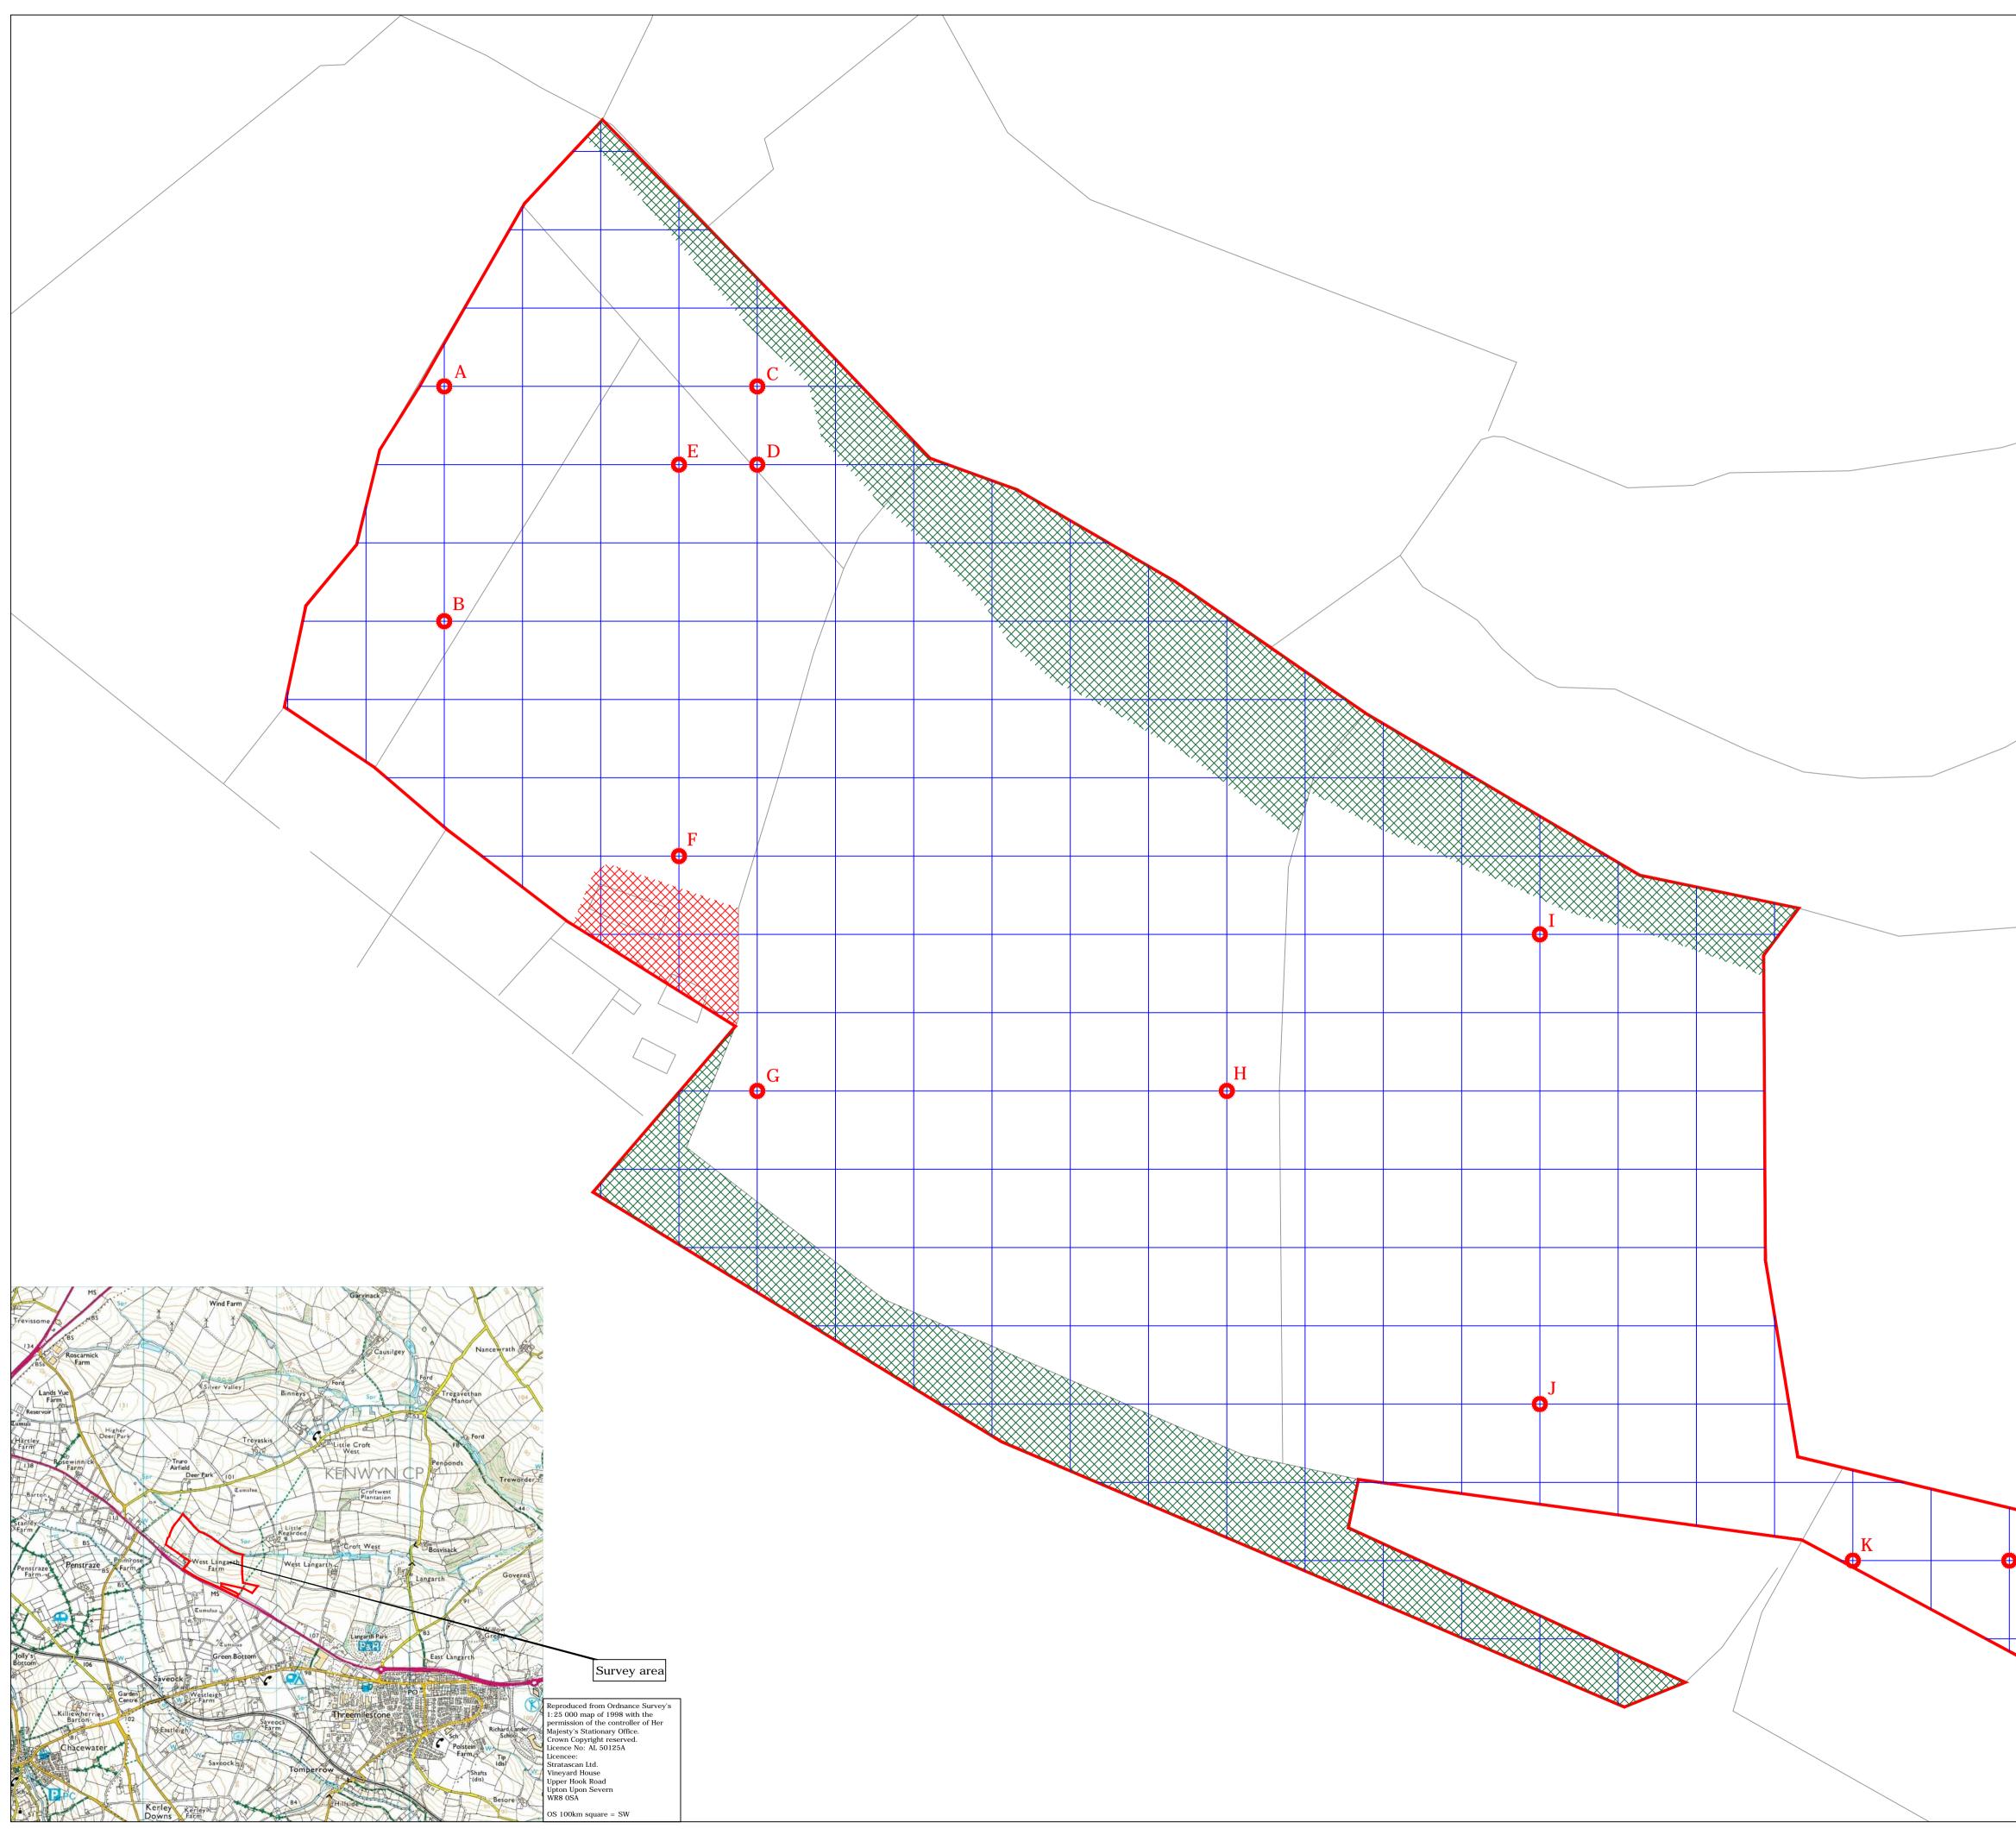

| N                                     | Issue No. Date Description                                                 |
|---------------------------------------|----------------------------------------------------------------------------|
|                                       |                                                                            |
|                                       | © Stratascan Ltd - 2015                                                    |
|                                       | ry, we                                 |
|                                       | For Southing                                                               |
|                                       |                                                                            |
|                                       | A Marcate                                                                  |
|                                       | D Regland                                                                  |
|                                       |                                                                            |
|                                       |                                                                            |
|                                       |                                                                            |
|                                       | Survey area                                                                |
|                                       | Site centred on NGR SW 763 459                                             |
|                                       |                                                                            |
|                                       |                                                                            |
|                                       |                                                                            |
|                                       |                                                                            |
|                                       |                                                                            |
|                                       |                                                                            |
|                                       |                                                                            |
|                                       |                                                                            |
|                                       |                                                                            |
|                                       | KEY                                                                        |
|                                       | Unsurveyable - trees and overgrown vegetation                              |
|                                       | Unsurveyable - buildings                                                   |
|                                       | OS REFERENCING INFORMATION                                                 |
|                                       | A 176250.00, 046200.00                                                     |
|                                       | B 176250.00, 046110.00                                                     |
|                                       | C 176370.00, 046200.00                                                     |
|                                       | D 176370.00, 046170.00                                                     |
|                                       | E 176340.00, 046170.00                                                     |
|                                       | F 176340.00, 046020.00                                                     |
|                                       |                                                                            |
|                                       | G 176370.00, 045930.00                                                     |
|                                       | H 176550.00, 045930.00                                                     |
|                                       | I 176670.00, 045990.00                                                     |
|                                       | J 176670.00, 045810.00                                                     |
|                                       | K 176790.00, 045750.00                                                     |
|                                       | L 176850.00, 045750.00                                                     |
|                                       | Job No. Survey Date FEB 15                                                 |
|                                       | Client                                                                     |
|                                       | CgMs CONSULTING LTD                                                        |
|                                       | Project Title                                                              |
|                                       | WEST LANCADTIL TOUDO                                                       |
|                                       | WEST LANGARTH, TRURO                                                       |
|                                       | Subject                                                                    |
|                                       | SITE LOCATION SUDVEN                                                       |
|                                       | SITE LOCATION, SURVEY<br>AREA & REFERENCING                                |
|                                       |                                                                            |
|                                       | STRATASCAN                                                                 |
| L                                     | GEOPHYSICS FOR ARCHAEOLOGY                                                 |
|                                       | AND ENGINEERING<br>VINEYARD HOUSE T: 01684 592266                          |
|                                       | UPTON UPON SEVERN E: info@stratascan.co.uk<br>WR8 0SA www.stratascan.co.uk |
|                                       |                                                                            |
| $\checkmark$                          |                                                                            |
|                                       | SUMO<br>GROUP<br>MEMBER<br>WEMBER                                          |
|                                       | Services MEMBER LISC JUKAS<br>Certified UKAS<br>ora                        |
|                                       | $\begin{array}{cccccccccccccccccccccccccccccccccccc$                       |
|                                       | PlotChecked by<br>DGEIssue No.A1DGE01                                      |
|                                       | DateDrawn byFigure No.FEB 15TR01                                           |
| · · · · · · · · · · · · · · · · · · · |                                                                            |