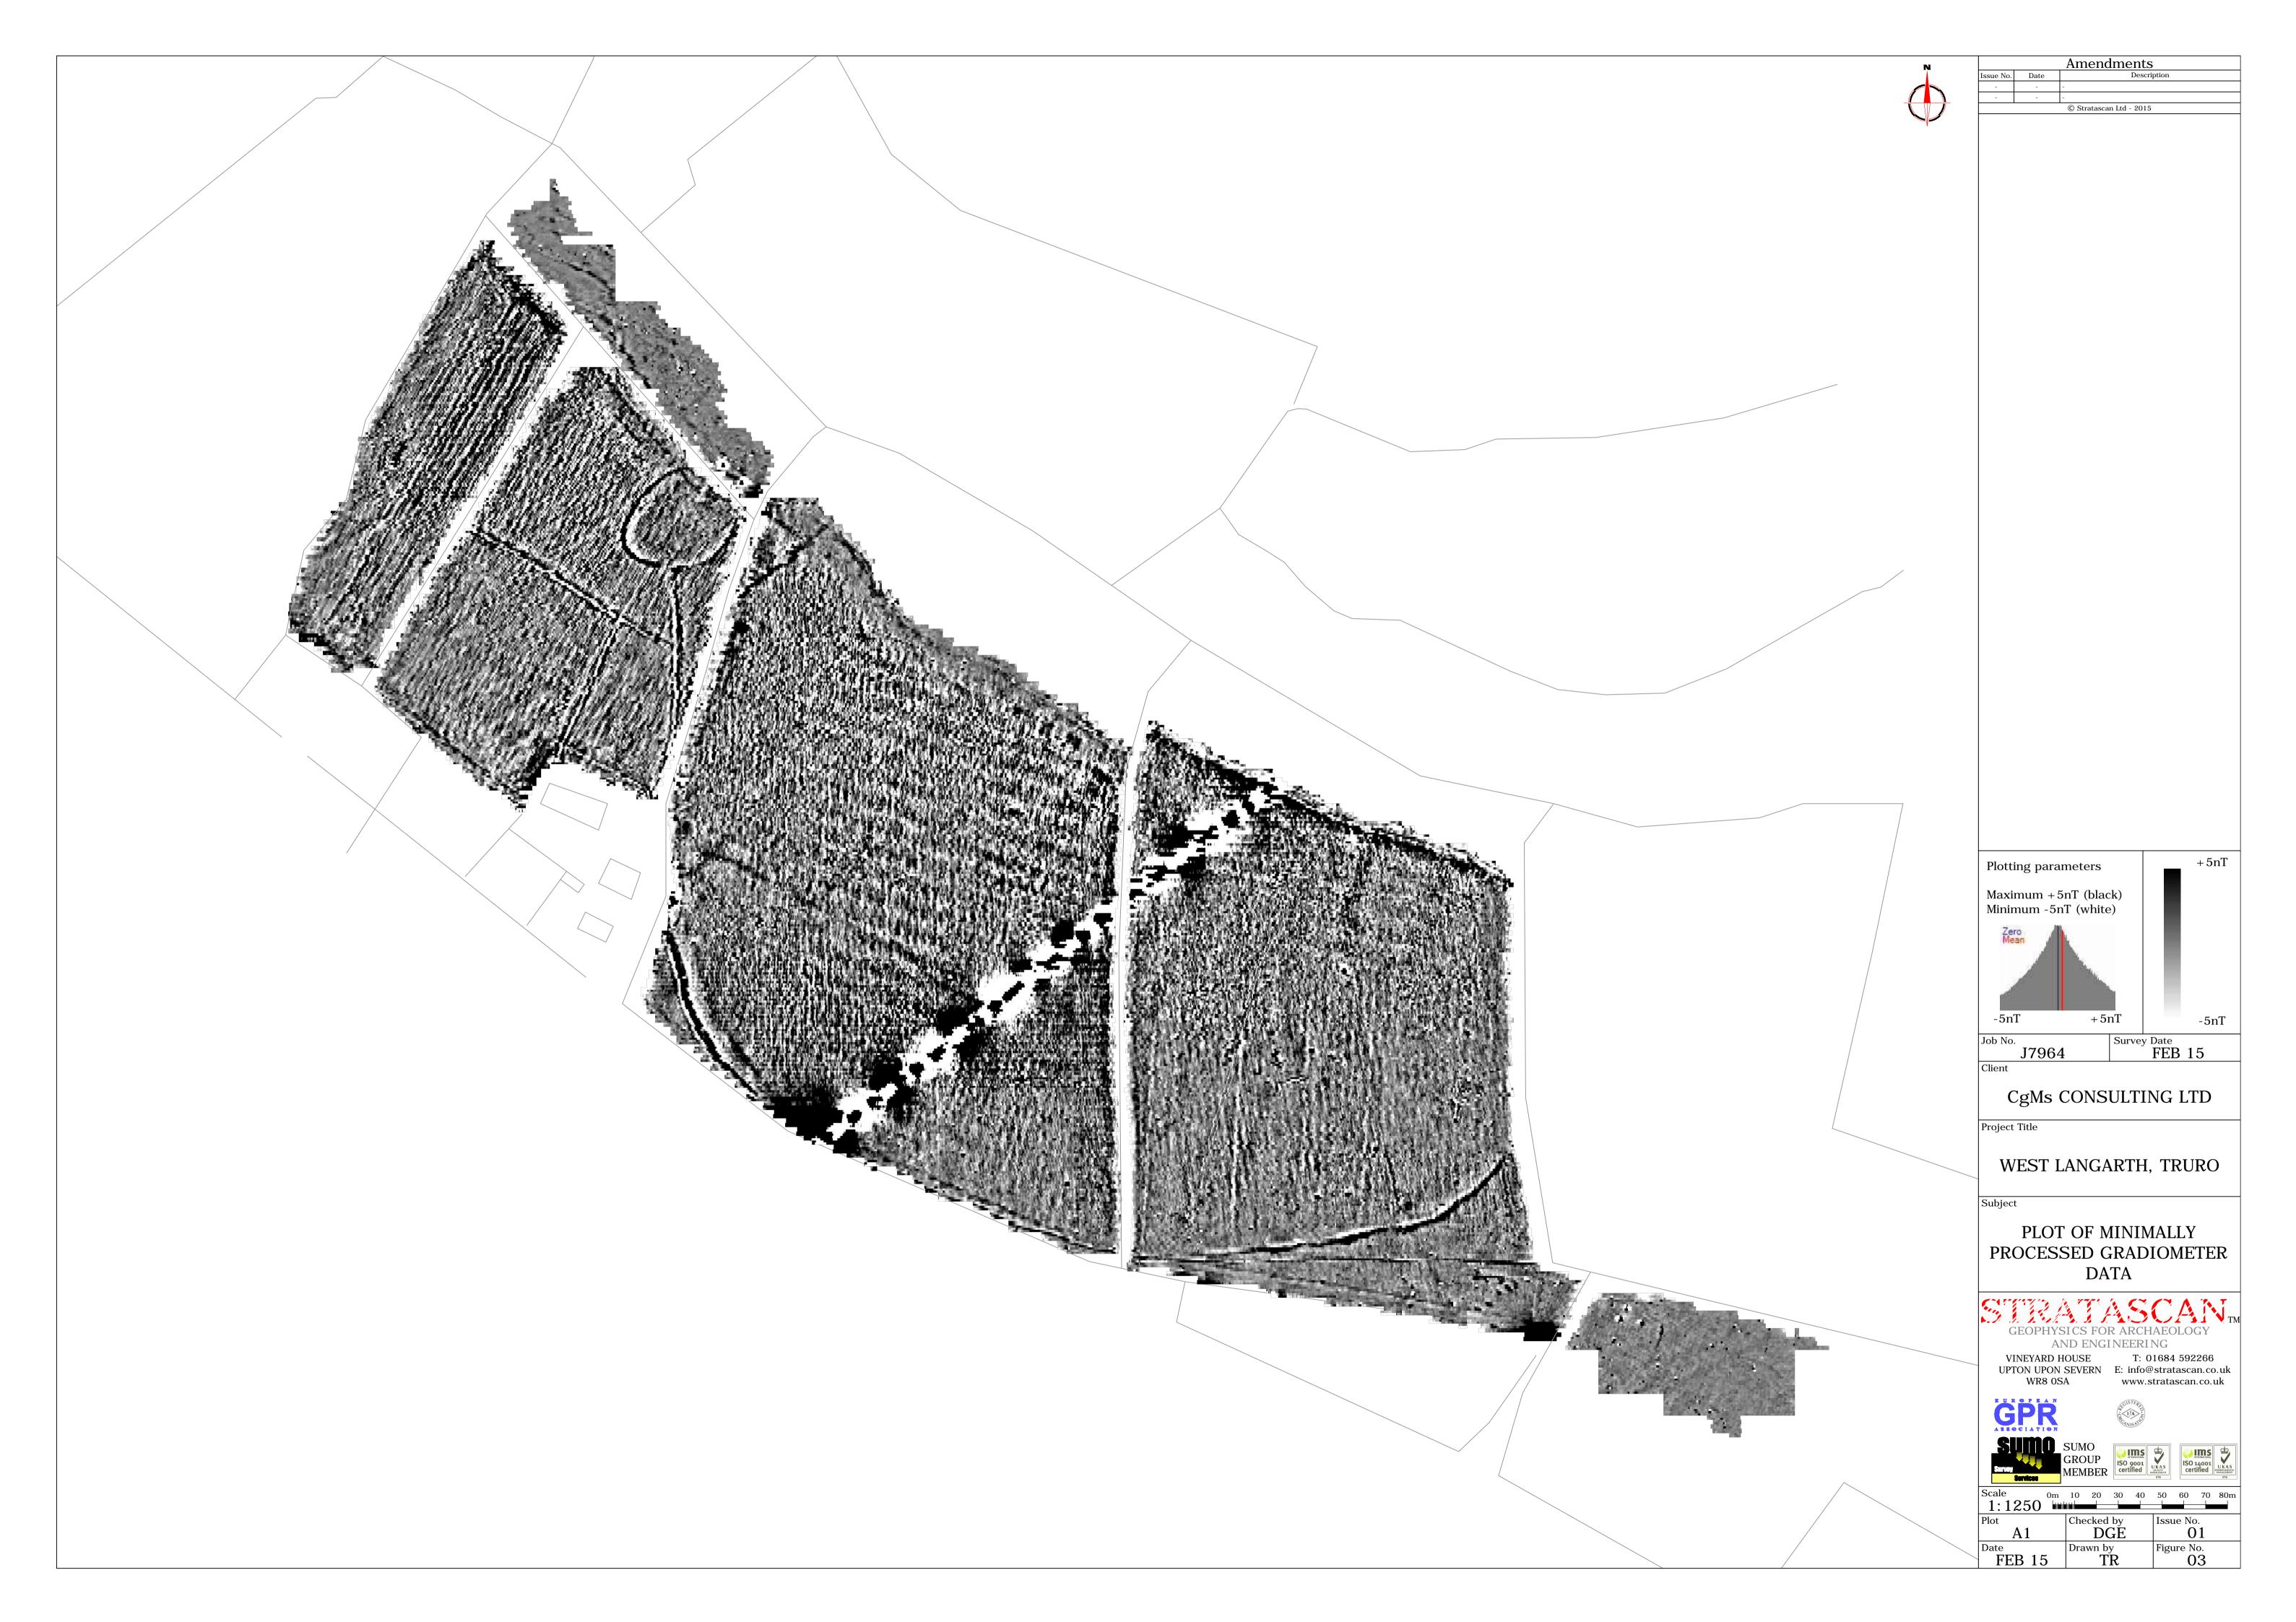

| N                                     | Issue No. Date Description                                                 |
|---------------------------------------|----------------------------------------------------------------------------|
|                                       |                                                                            |
|                                       | © Stratascan Ltd - 2015                                                    |
|                                       | ry, we                                 |
|                                       | For Southing                                                               |
|                                       |                                                                            |
|                                       | A Marcate                                                                  |
|                                       | D Regland                                                                  |
|                                       |                                                                            |
|                                       |                                                                            |
|                                       |                                                                            |
|                                       | Survey area                                                                |
|                                       | Site centred on NGR SW 763 459                                             |
|                                       |                                                                            |
|                                       |                                                                            |
|                                       |                                                                            |
|                                       |                                                                            |
|                                       |                                                                            |
|                                       |                                                                            |
|                                       |                                                                            |
|                                       |                                                                            |
|                                       |                                                                            |
|                                       | KEY                                                                        |
|                                       | Unsurveyable - trees and overgrown vegetation                              |
|                                       | Unsurveyable - buildings                                                   |
|                                       | OS REFERENCING INFORMATION                                                 |
|                                       | A 176250.00, 046200.00                                                     |
|                                       | B 176250.00, 046110.00                                                     |
|                                       | C 176370.00, 046200.00                                                     |
|                                       | D 176370.00, 046170.00                                                     |
|                                       | E 176340.00, 046170.00                                                     |
|                                       | F 176340.00, 046020.00                                                     |
|                                       |                                                                            |
|                                       | G 176370.00, 045930.00                                                     |
|                                       | H 176550.00, 045930.00                                                     |
|                                       | I 176670.00, 045990.00                                                     |
|                                       | J 176670.00, 045810.00                                                     |
|                                       | K 176790.00, 045750.00                                                     |
|                                       | L 176850.00, 045750.00                                                     |
|                                       | Job No. Survey Date FEB 15                                                 |
|                                       | Client                                                                     |
|                                       | CgMs CONSULTING LTD                                                        |
|                                       | Project Title                                                              |
|                                       | WEST LANCADTIL TOUDO                                                       |
|                                       | WEST LANGARTH, TRURO                                                       |
|                                       | Subject                                                                    |
|                                       | SITE LOCATION SUDVEN                                                       |
|                                       | SITE LOCATION, SURVEY<br>AREA & REFERENCING                                |
|                                       |                                                                            |
|                                       | STRATASCAN                                                                 |
| L                                     | GEOPHYSICS FOR ARCHAEOLOGY                                                 |
|                                       | AND ENGINEERING<br>VINEYARD HOUSE T: 01684 592266                          |
|                                       | UPTON UPON SEVERN E: info@stratascan.co.uk<br>WR8 0SA www.stratascan.co.uk |
|                                       |                                                                            |
| $\checkmark$                          |                                                                            |
|                                       | SUMO<br>GROUP<br>MEMBER<br>WEMBER                                          |
|                                       | Services MEMBER LISC JUKAS<br>Certified UKAS<br>ora                        |
|                                       | $\begin{array}{cccccccccccccccccccccccccccccccccccc$                       |
|                                       | PlotChecked by<br>DGEIssue No.A1DGE01                                      |
|                                       | DateDrawn byFigure No.FEB 15TR01                                           |
| · · · · · · · · · · · · · · · · · · · |                                                                            |