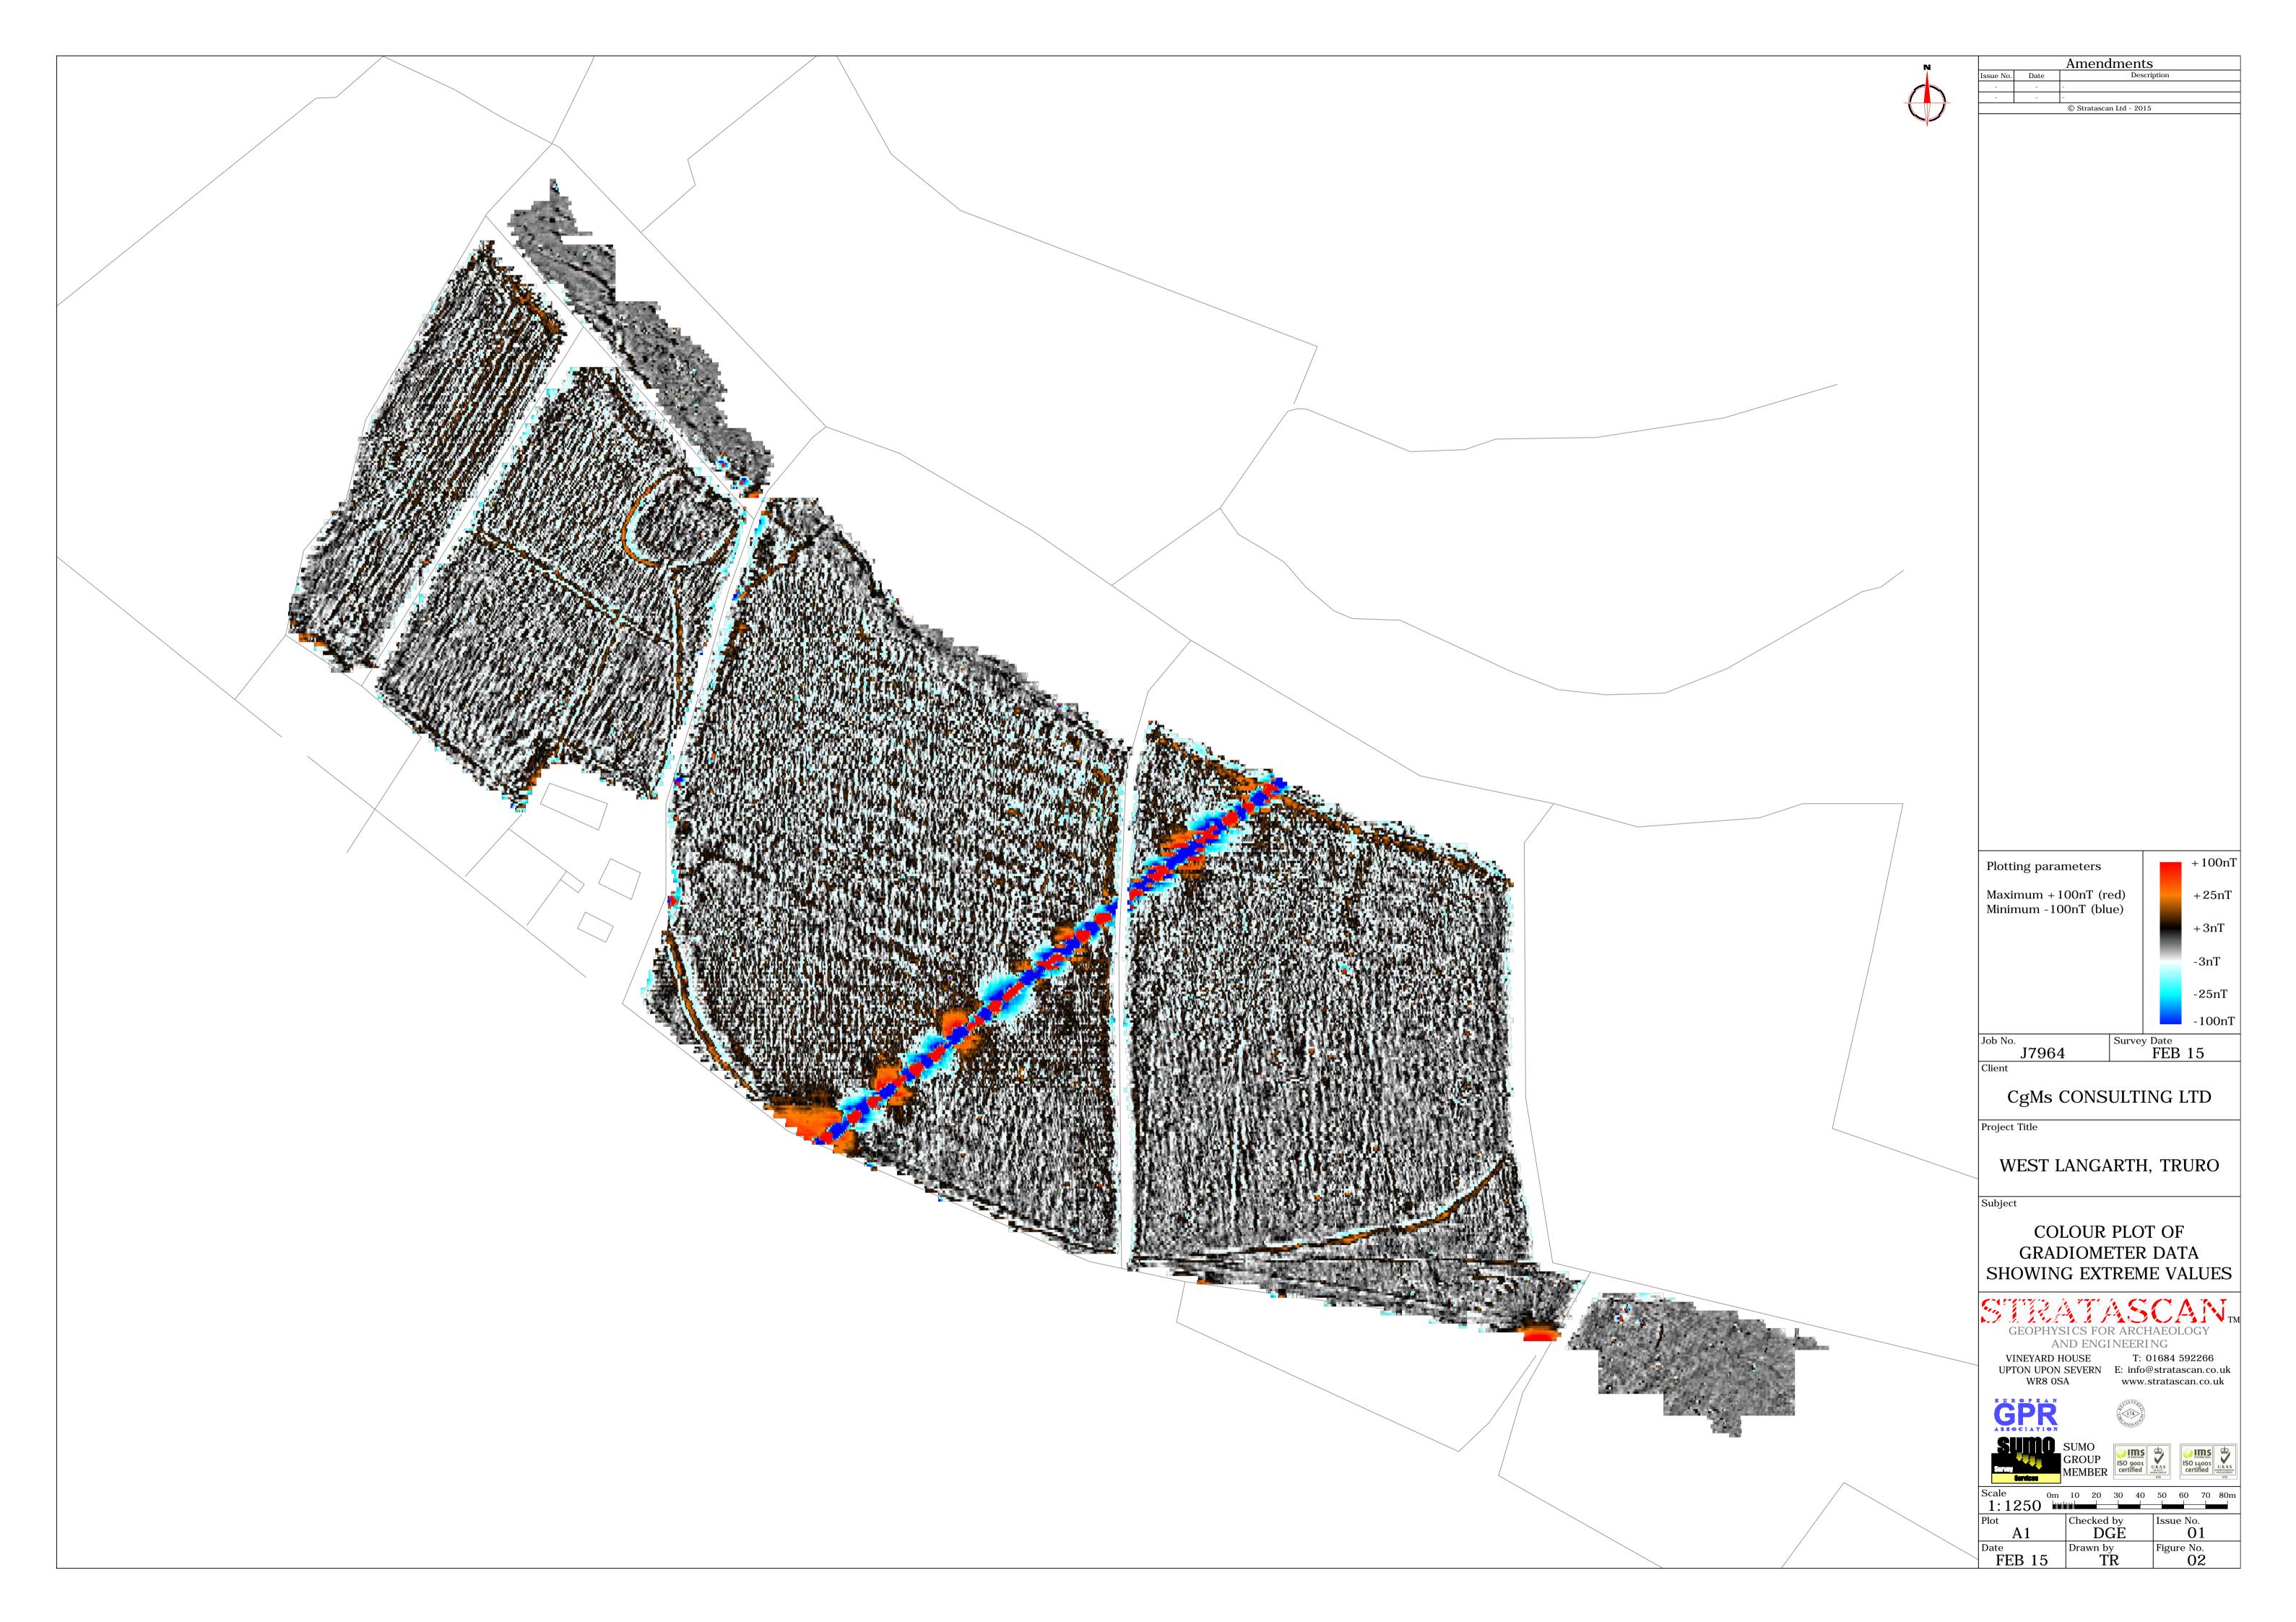

| N                                     | Issue No. Date Description                                                 |
|---------------------------------------|----------------------------------------------------------------------------|
|                                       |                                                                            |
|                                       | © Stratascan Ltd - 2015                                                    |
|                                       | ry, we                                 |
|                                       | For Southing                                                               |
|                                       |                                                                            |
|                                       | A Marcate                                                                  |
|                                       | D Regland                                                                  |
|                                       |                                                                            |
|                                       |                                                                            |
|                                       |                                                                            |
|                                       | Survey area                                                                |
|                                       | Site centred on NGR SW 763 459                                             |
|                                       |                                                                            |
|                                       |                                                                            |
|                                       |                                                                            |
|                                       |                                                                            |
|                                       |                                                                            |
|                                       |                                                                            |
|                                       |                                                                            |
|                                       |                                                                            |
|                                       |                                                                            |
|                                       | KEY                                                                        |
|                                       | Unsurveyable - trees and overgrown vegetation                              |
|                                       | Unsurveyable - buildings                                                   |
|                                       | OS REFERENCING INFORMATION                                                 |
|                                       | A 176250.00, 046200.00                                                     |
|                                       | B 176250.00, 046110.00                                                     |
|                                       | C 176370.00, 046200.00                                                     |
|                                       | D 176370.00, 046170.00                                                     |
|                                       | E 176340.00, 046170.00                                                     |
|                                       | F 176340.00, 046020.00                                                     |
|                                       |                                                                            |
|                                       | G 176370.00, 045930.00                                                     |
|                                       | H 176550.00, 045930.00                                                     |
|                                       | I 176670.00, 045990.00                                                     |
|                                       | J 176670.00, 045810.00                                                     |
|                                       | K 176790.00, 045750.00                                                     |
|                                       | L 176850.00, 045750.00                                                     |
|                                       | Job No. Survey Date FEB 15                                                 |
|                                       | Client                                                                     |
|                                       | CgMs CONSULTING LTD                                                        |
|                                       | Project Title                                                              |
|                                       | WEST LANCADTIL TOUDO                                                       |
|                                       | WEST LANGARTH, TRURO                                                       |
|                                       | Subject                                                                    |
|                                       | SITE LOCATION SUDVEN                                                       |
|                                       | SITE LOCATION, SURVEY<br>AREA & REFERENCING                                |
|                                       |                                                                            |
|                                       | STRATASCAN                                                                 |
| L                                     | GEOPHYSICS FOR ARCHAEOLOGY                                                 |
|                                       | AND ENGINEERING<br>VINEYARD HOUSE T: 01684 592266                          |
|                                       | UPTON UPON SEVERN E: info@stratascan.co.uk<br>WR8 0SA www.stratascan.co.uk |
|                                       |                                                                            |
| $\checkmark$                          |                                                                            |
|                                       | SUMO<br>GROUP<br>MEMBER<br>WEMBER                                          |
|                                       | Services MEMBER LISC JUKAS<br>Certified UKAS<br>ora                        |
|                                       | $\begin{array}{cccccccccccccccccccccccccccccccccccc$                       |
|                                       | PlotChecked by<br>DGEIssue No.A1DGE01                                      |
|                                       | DateDrawn byFigure No.FEB 15TR01                                           |
| · · · · · · · · · · · · · · · · · · · |                                                                            |