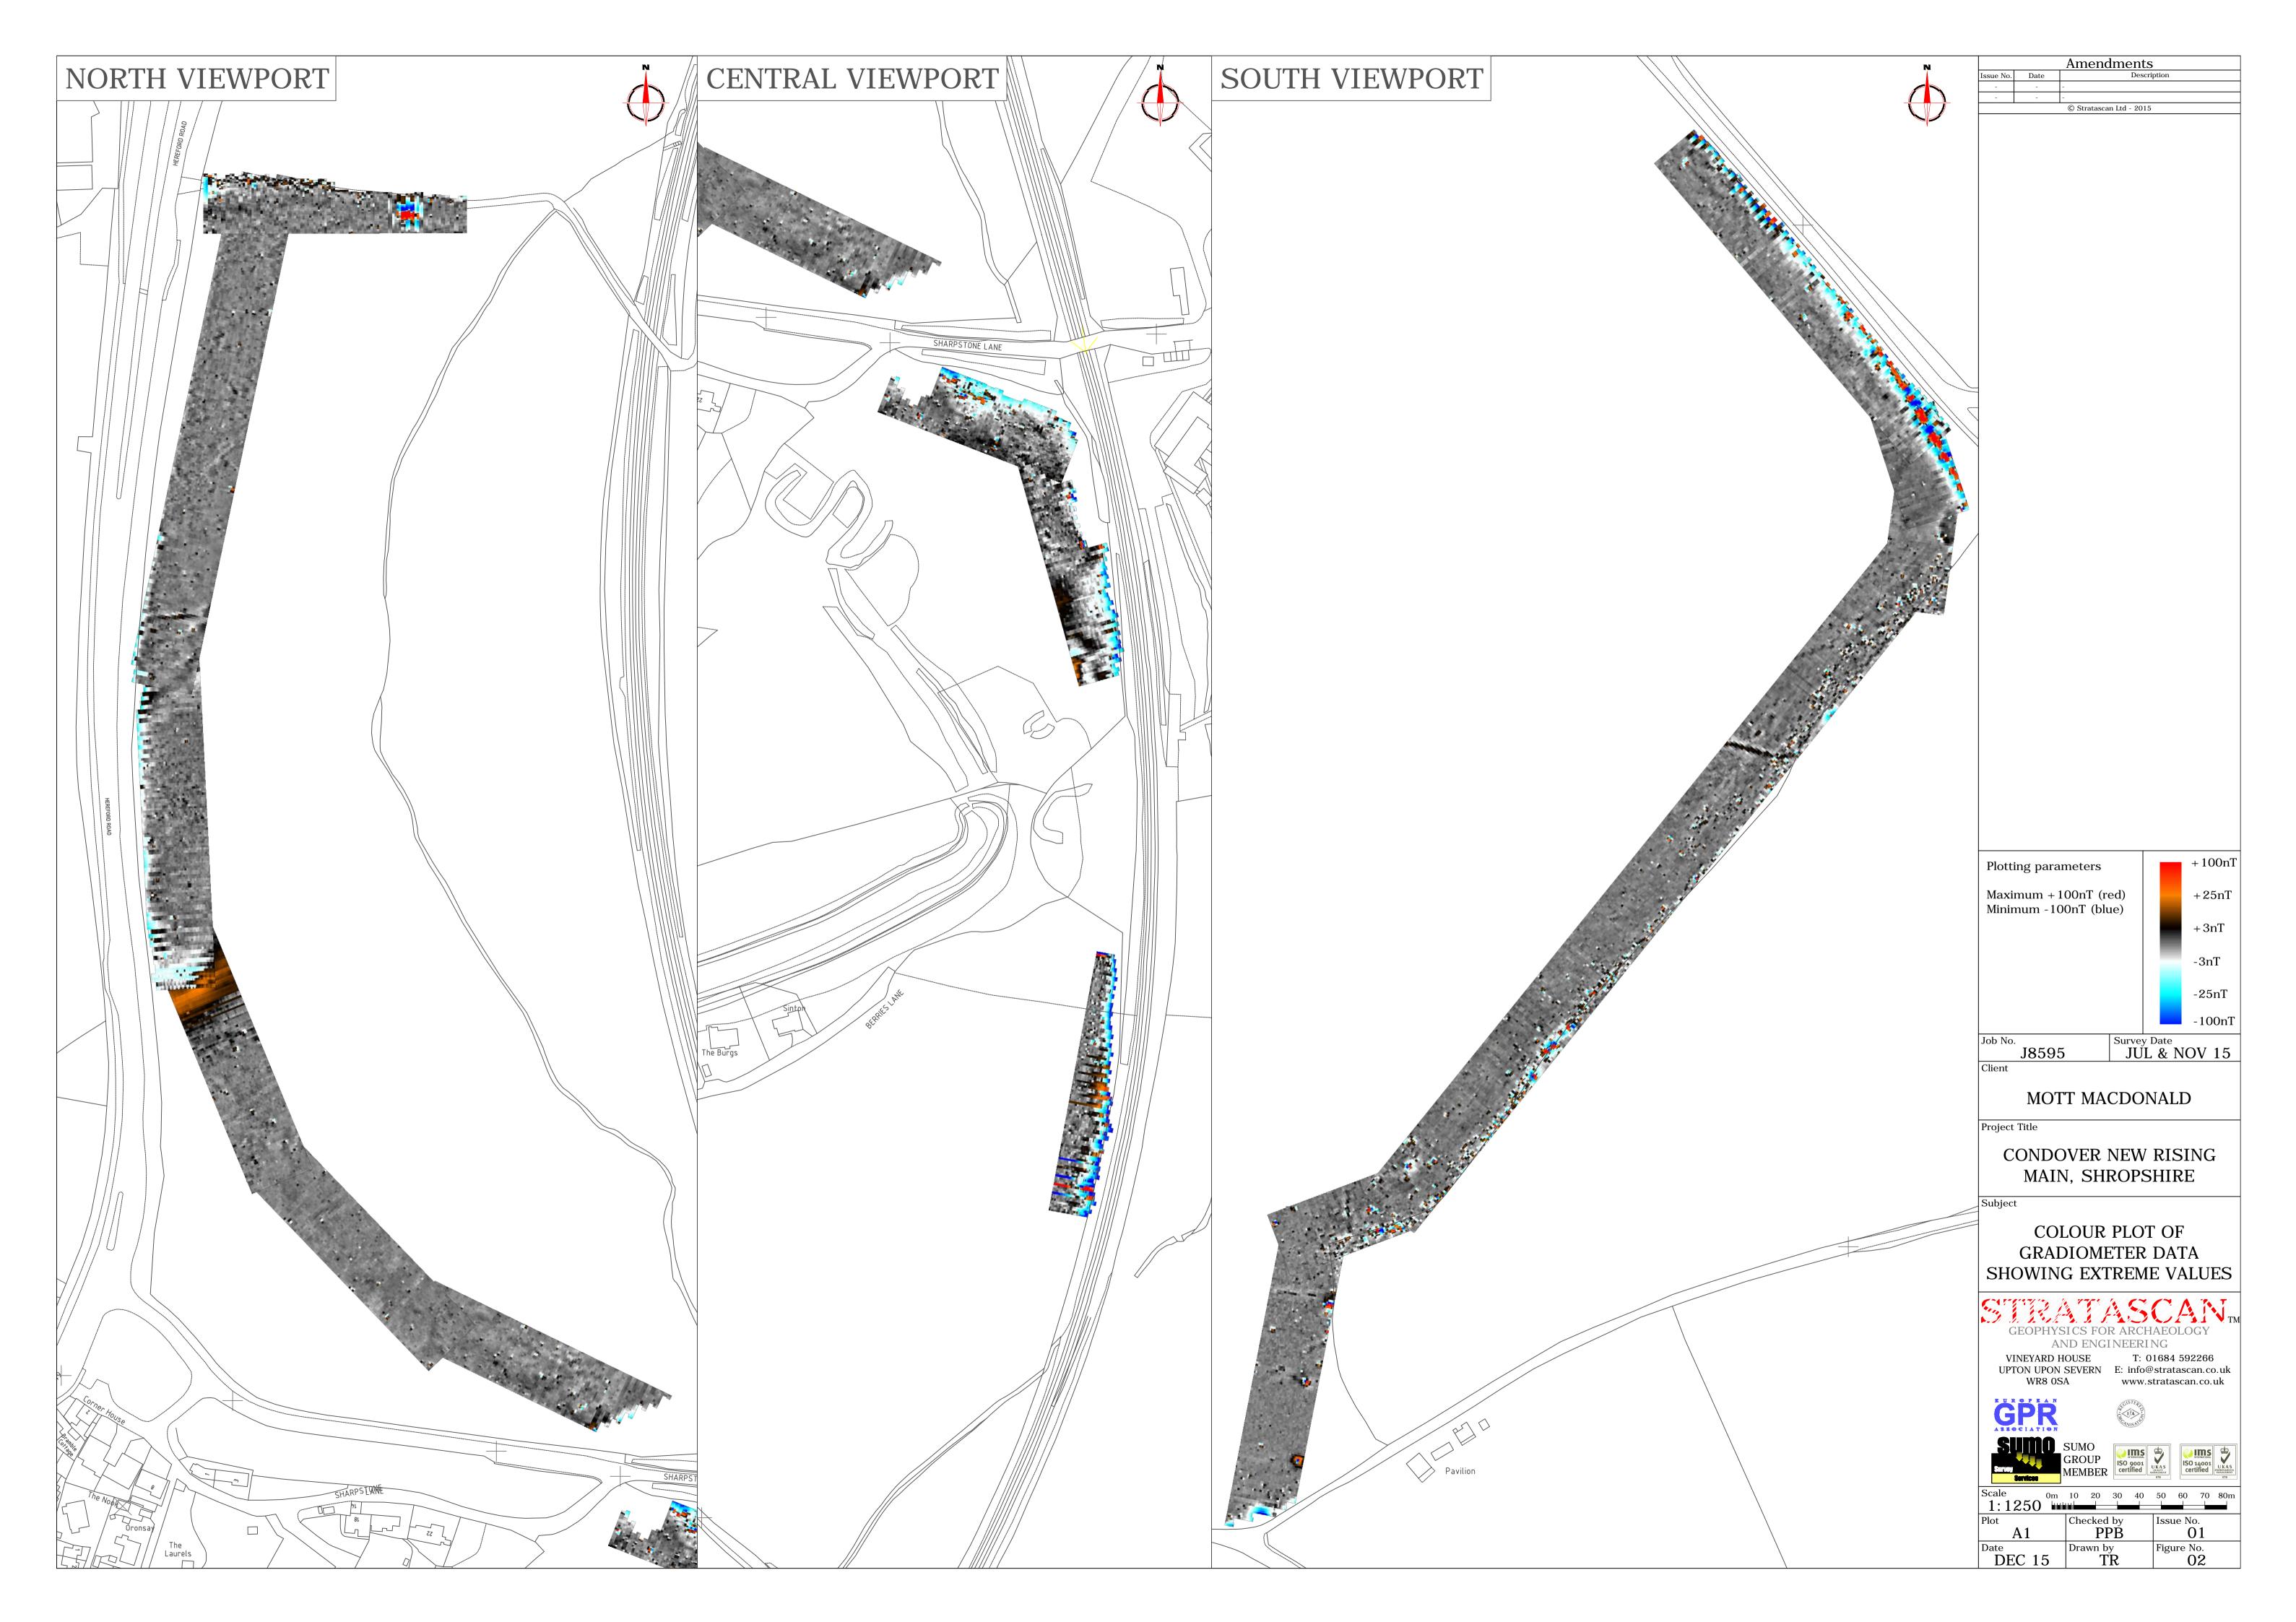

|                                | Amendments       Issue No.     Date     Description                                                                                                                                                                                                                                                                                                                                                                                                                                                                                                                                                                                                                                                                                                                                                                                                                                                                                                                                             |
|--------------------------------|-------------------------------------------------------------------------------------------------------------------------------------------------------------------------------------------------------------------------------------------------------------------------------------------------------------------------------------------------------------------------------------------------------------------------------------------------------------------------------------------------------------------------------------------------------------------------------------------------------------------------------------------------------------------------------------------------------------------------------------------------------------------------------------------------------------------------------------------------------------------------------------------------------------------------------------------------------------------------------------------------|
|                                | © Stratascan Ltd - 2015                                                                                                                                                                                                                                                                                                                                                                                                                                                                                                                                                                                                                                                                                                                                                                                                                                                                                                                                                                         |
|                                |                                                                                                                                                                                                                                                                                                                                                                                                                                                                                                                                                                                                                                                                                                                                                                                                                                                                                                                                                                                                 |
|                                | Sound and a second a                                                                                                                                                                                                                                                                                                                                                                                                                                                                                                                                                                                                                                                                                                                                                                                                                                                                                 |
|                                | Scattage                                                                                                                                                                                                                                                                                                                                                                                                                                                                                                                                                                                                                                                                                                                                                                                                                                                                                                                                                                                        |
|                                | Danger Control of Control                                                                                                                                                                                                                                                                                                                                                                                                                                                                                                                                                                                                                                                                                                                                                                                                                                                                                                                                                                       |
|                                | - A Neccito                                                                                                                                                                                                                                                                                                                                                                                                                                                                                                                                                                                                                                                                                                                                                                                                                                                                                                                                                                                     |
|                                | England<br>. England<br>                                                                                                                                                                                                                                                                                                                                                                                                                                                                                                                                                                                                                                                                                                                                                                                                                                                                                                                                                                        |
| Norton<br>Farm                 |                                                                                                                                                                                                                                                                                                                                                                                                                                                                                                                                                                                                                                                                                                                                                                                                                                                                                                                                                                                                 |
| Farm                           | and the second |
|                                | Prosent Contraction                                                                                                                                                                                                                                                                                                                                                                                                                                                                                                                                                                                                                                                                                                                                                                                                                                                                                                                                                                             |
|                                | Survey area<br>Site centred on NGR SJ 488 091                                                                                                                                                                                                                                                                                                                                                                                                                                                                                                                                                                                                                                                                                                                                                                                                                                                                                                                                                   |
|                                |                                                                                                                                                                                                                                                                                                                                                                                                                                                                                                                                                                                                                                                                                                                                                                                                                                                                                                                                                                                                 |
|                                | OS REFERENCING INFORMATION                                                                                                                                                                                                                                                                                                                                                                                                                                                                                                                                                                                                                                                                                                                                                                                                                                                                                                                                                                      |
|                                | A 348944.19, 309519.67                                                                                                                                                                                                                                                                                                                                                                                                                                                                                                                                                                                                                                                                                                                                                                                                                                                                                                                                                                          |
|                                | B 348854.19, 309519.53                                                                                                                                                                                                                                                                                                                                                                                                                                                                                                                                                                                                                                                                                                                                                                                                                                                                                                                                                                          |
|                                | C 348826.41, 309490.78                                                                                                                                                                                                                                                                                                                                                                                                                                                                                                                                                                                                                                                                                                                                                                                                                                                                                                                                                                          |
|                                | D 348795.59, 309343.98                                                                                                                                                                                                                                                                                                                                                                                                                                                                                                                                                                                                                                                                                                                                                                                                                                                                                                                                                                          |
| <b>W</b>                       | E 348823.72, 309294.36                                                                                                                                                                                                                                                                                                                                                                                                                                                                                                                                                                                                                                                                                                                                                                                                                                                                                                                                                                          |
| X                              | F 348826.75, 309234.44                                                                                                                                                                                                                                                                                                                                                                                                                                                                                                                                                                                                                                                                                                                                                                                                                                                                                                                                                                          |
| $\mathbf{X}$                   | G 348812.10, 309162.98                                                                                                                                                                                                                                                                                                                                                                                                                                                                                                                                                                                                                                                                                                                                                                                                                                                                                                                                                                          |
|                                | H 348835.00, 309107.52                                                                                                                                                                                                                                                                                                                                                                                                                                                                                                                                                                                                                                                                                                                                                                                                                                                                                                                                                                          |
| King's Furlong                 | I 348864.83, 309063.74                                                                                                                                                                                                                                                                                                                                                                                                                                                                                                                                                                                                                                                                                                                                                                                                                                                                                                                                                                          |
|                                | J 348906.37, 309020.45                                                                                                                                                                                                                                                                                                                                                                                                                                                                                                                                                                                                                                                                                                                                                                                                                                                                                                                                                                          |
|                                | K 348944.51, 308999.70                                                                                                                                                                                                                                                                                                                                                                                                                                                                                                                                                                                                                                                                                                                                                                                                                                                                                                                                                                          |
|                                | L 348998.48, 308973.48                                                                                                                                                                                                                                                                                                                                                                                                                                                                                                                                                                                                                                                                                                                                                                                                                                                                                                                                                                          |
|                                | M 349048.21, 308935.95                                                                                                                                                                                                                                                                                                                                                                                                                                                                                                                                                                                                                                                                                                                                                                                                                                                                                                                                                                          |
| \\\                            | N 349076.18, 308925.11                                                                                                                                                                                                                                                                                                                                                                                                                                                                                                                                                                                                                                                                                                                                                                                                                                                                                                                                                                          |
|                                | O 349106.22, 308887.85                                                                                                                                                                                                                                                                                                                                                                                                                                                                                                                                                                                                                                                                                                                                                                                                                                                                                                                                                                          |
|                                | P 349114.24, 308858.94                                                                                                                                                                                                                                                                                                                                                                                                                                                                                                                                                                                                                                                                                                                                                                                                                                                                                                                                                                          |
|                                | Q 349104.10, 308641.76                                                                                                                                                                                                                                                                                                                                                                                                                                                                                                                                                                                                                                                                                                                                                                                                                                                                                                                                                                          |
|                                | R 349087.72, 308553.27                                                                                                                                                                                                                                                                                                                                                                                                                                                                                                                                                                                                                                                                                                                                                                                                                                                                                                                                                                          |
|                                | <b>S</b> 349068.57, 307084.99                                                                                                                                                                                                                                                                                                                                                                                                                                                                                                                                                                                                                                                                                                                                                                                                                                                                                                                                                                   |
|                                | T 349126.86, 307016.42                                                                                                                                                                                                                                                                                                                                                                                                                                                                                                                                                                                                                                                                                                                                                                                                                                                                                                                                                                          |
|                                | U 349151.89, 306986.99                                                                                                                                                                                                                                                                                                                                                                                                                                                                                                                                                                                                                                                                                                                                                                                                                                                                                                                                                                          |
|                                | V     349161.13, 306958.45       Job No.     Survey Date                                                                                                                                                                                                                                                                                                                                                                                                                                                                                                                                                                                                                                                                                                                                                                                                                                                                                                                                        |
|                                | Job No.Survey DateJ8595JUL & NOV 15Client                                                                                                                                                                                                                                                                                                                                                                                                                                                                                                                                                                                                                                                                                                                                                                                                                                                                                                                                                       |
|                                |                                                                                                                                                                                                                                                                                                                                                                                                                                                                                                                                                                                                                                                                                                                                                                                                                                                                                                                                                                                                 |
|                                | MOTT MACDONALD                                                                                                                                                                                                                                                                                                                                                                                                                                                                                                                                                                                                                                                                                                                                                                                                                                                                                                                                                                                  |
|                                | Project Title                                                                                                                                                                                                                                                                                                                                                                                                                                                                                                                                                                                                                                                                                                                                                                                                                                                                                                                                                                                   |
|                                | CONDOVER NEW RISING<br>MAIN, SHROPSHIRE                                                                                                                                                                                                                                                                                                                                                                                                                                                                                                                                                                                                                                                                                                                                                                                                                                                                                                                                                         |
|                                | Subject                                                                                                                                                                                                                                                                                                                                                                                                                                                                                                                                                                                                                                                                                                                                                                                                                                                                                                                                                                                         |
|                                |                                                                                                                                                                                                                                                                                                                                                                                                                                                                                                                                                                                                                                                                                                                                                                                                                                                                                                                                                                                                 |
|                                | SITE LOCATION, SURVEY                                                                                                                                                                                                                                                                                                                                                                                                                                                                                                                                                                                                                                                                                                                                                                                                                                                                                                                                                                           |
|                                | AREA & REFERENCING                                                                                                                                                                                                                                                                                                                                                                                                                                                                                                                                                                                                                                                                                                                                                                                                                                                                                                                                                                              |
|                                | STRATASCAN                                                                                                                                                                                                                                                                                                                                                                                                                                                                                                                                                                                                                                                                                                                                                                                                                                                                                                                                                                                      |
|                                | GEOPHYSICS FOR ARCHAEOLOGY<br>AND ENGINEERING                                                                                                                                                                                                                                                                                                                                                                                                                                                                                                                                                                                                                                                                                                                                                                                                                                                                                                                                                   |
| W 349166.83, 306940.88         | VINEYARD HOUSE T: 01684 592266<br>UPTON UPON SEVERN E: info@stratascan.co.uk                                                                                                                                                                                                                                                                                                                                                                                                                                                                                                                                                                                                                                                                                                                                                                                                                                                                                                                    |
| X 349162.80, 306911.15         | WR8 0SA www.stratascan.co.uk                                                                                                                                                                                                                                                                                                                                                                                                                                                                                                                                                                                                                                                                                                                                                                                                                                                                                                                                                                    |
| Y 349081.64, 306850.83         | GPR CISTOR                                                                                                                                                                                                                                                                                                                                                                                                                                                                                                                                                                                                                                                                                                                                                                                                                                                                                                                                                                                      |
| Z 348949.60, 306687.53         |                                                                                                                                                                                                                                                                                                                                                                                                                                                                                                                                                                                                                                                                                                                                                                                                                                                                                                                                                                                                 |
| AA 348905.20, 306628.26        | GROUP<br>Services<br>Services<br>GROUP<br>MEMBER<br>Services<br>GROUP<br>ISO 9001<br>certified<br>OTO                                                                                                                                                                                                                                                                                                                                                                                                                                                                                                                                                                                                                                                                                                                                                                                                                                                                                           |
| <b>3B</b> 348877.13, 306617.67 | $\begin{array}{c ccccccccccccccccccccccccccccccccccc$                                                                                                                                                                                                                                                                                                                                                                                                                                                                                                                                                                                                                                                                                                                                                                                                                                                                                                                                           |
| CC 348852.06, 306580.90        | Plot Checked by Issue No.<br>A1 PPB 01                                                                                                                                                                                                                                                                                                                                                                                                                                                                                                                                                                                                                                                                                                                                                                                                                                                                                                                                                          |
| DD 348834.94, 306492.55        | DateDrawn byFigure No.DEC 15TR01                                                                                                                                                                                                                                                                                                                                                                                                                                                                                                                                                                                                                                                                                                                                                                                                                                                                                                                                                                |
|                                |                                                                                                                                                                                                                                                                                                                                                                                                                                                                                                                                                                                                                                                                                                                                                                                                                                                                                                                                                                                                 |