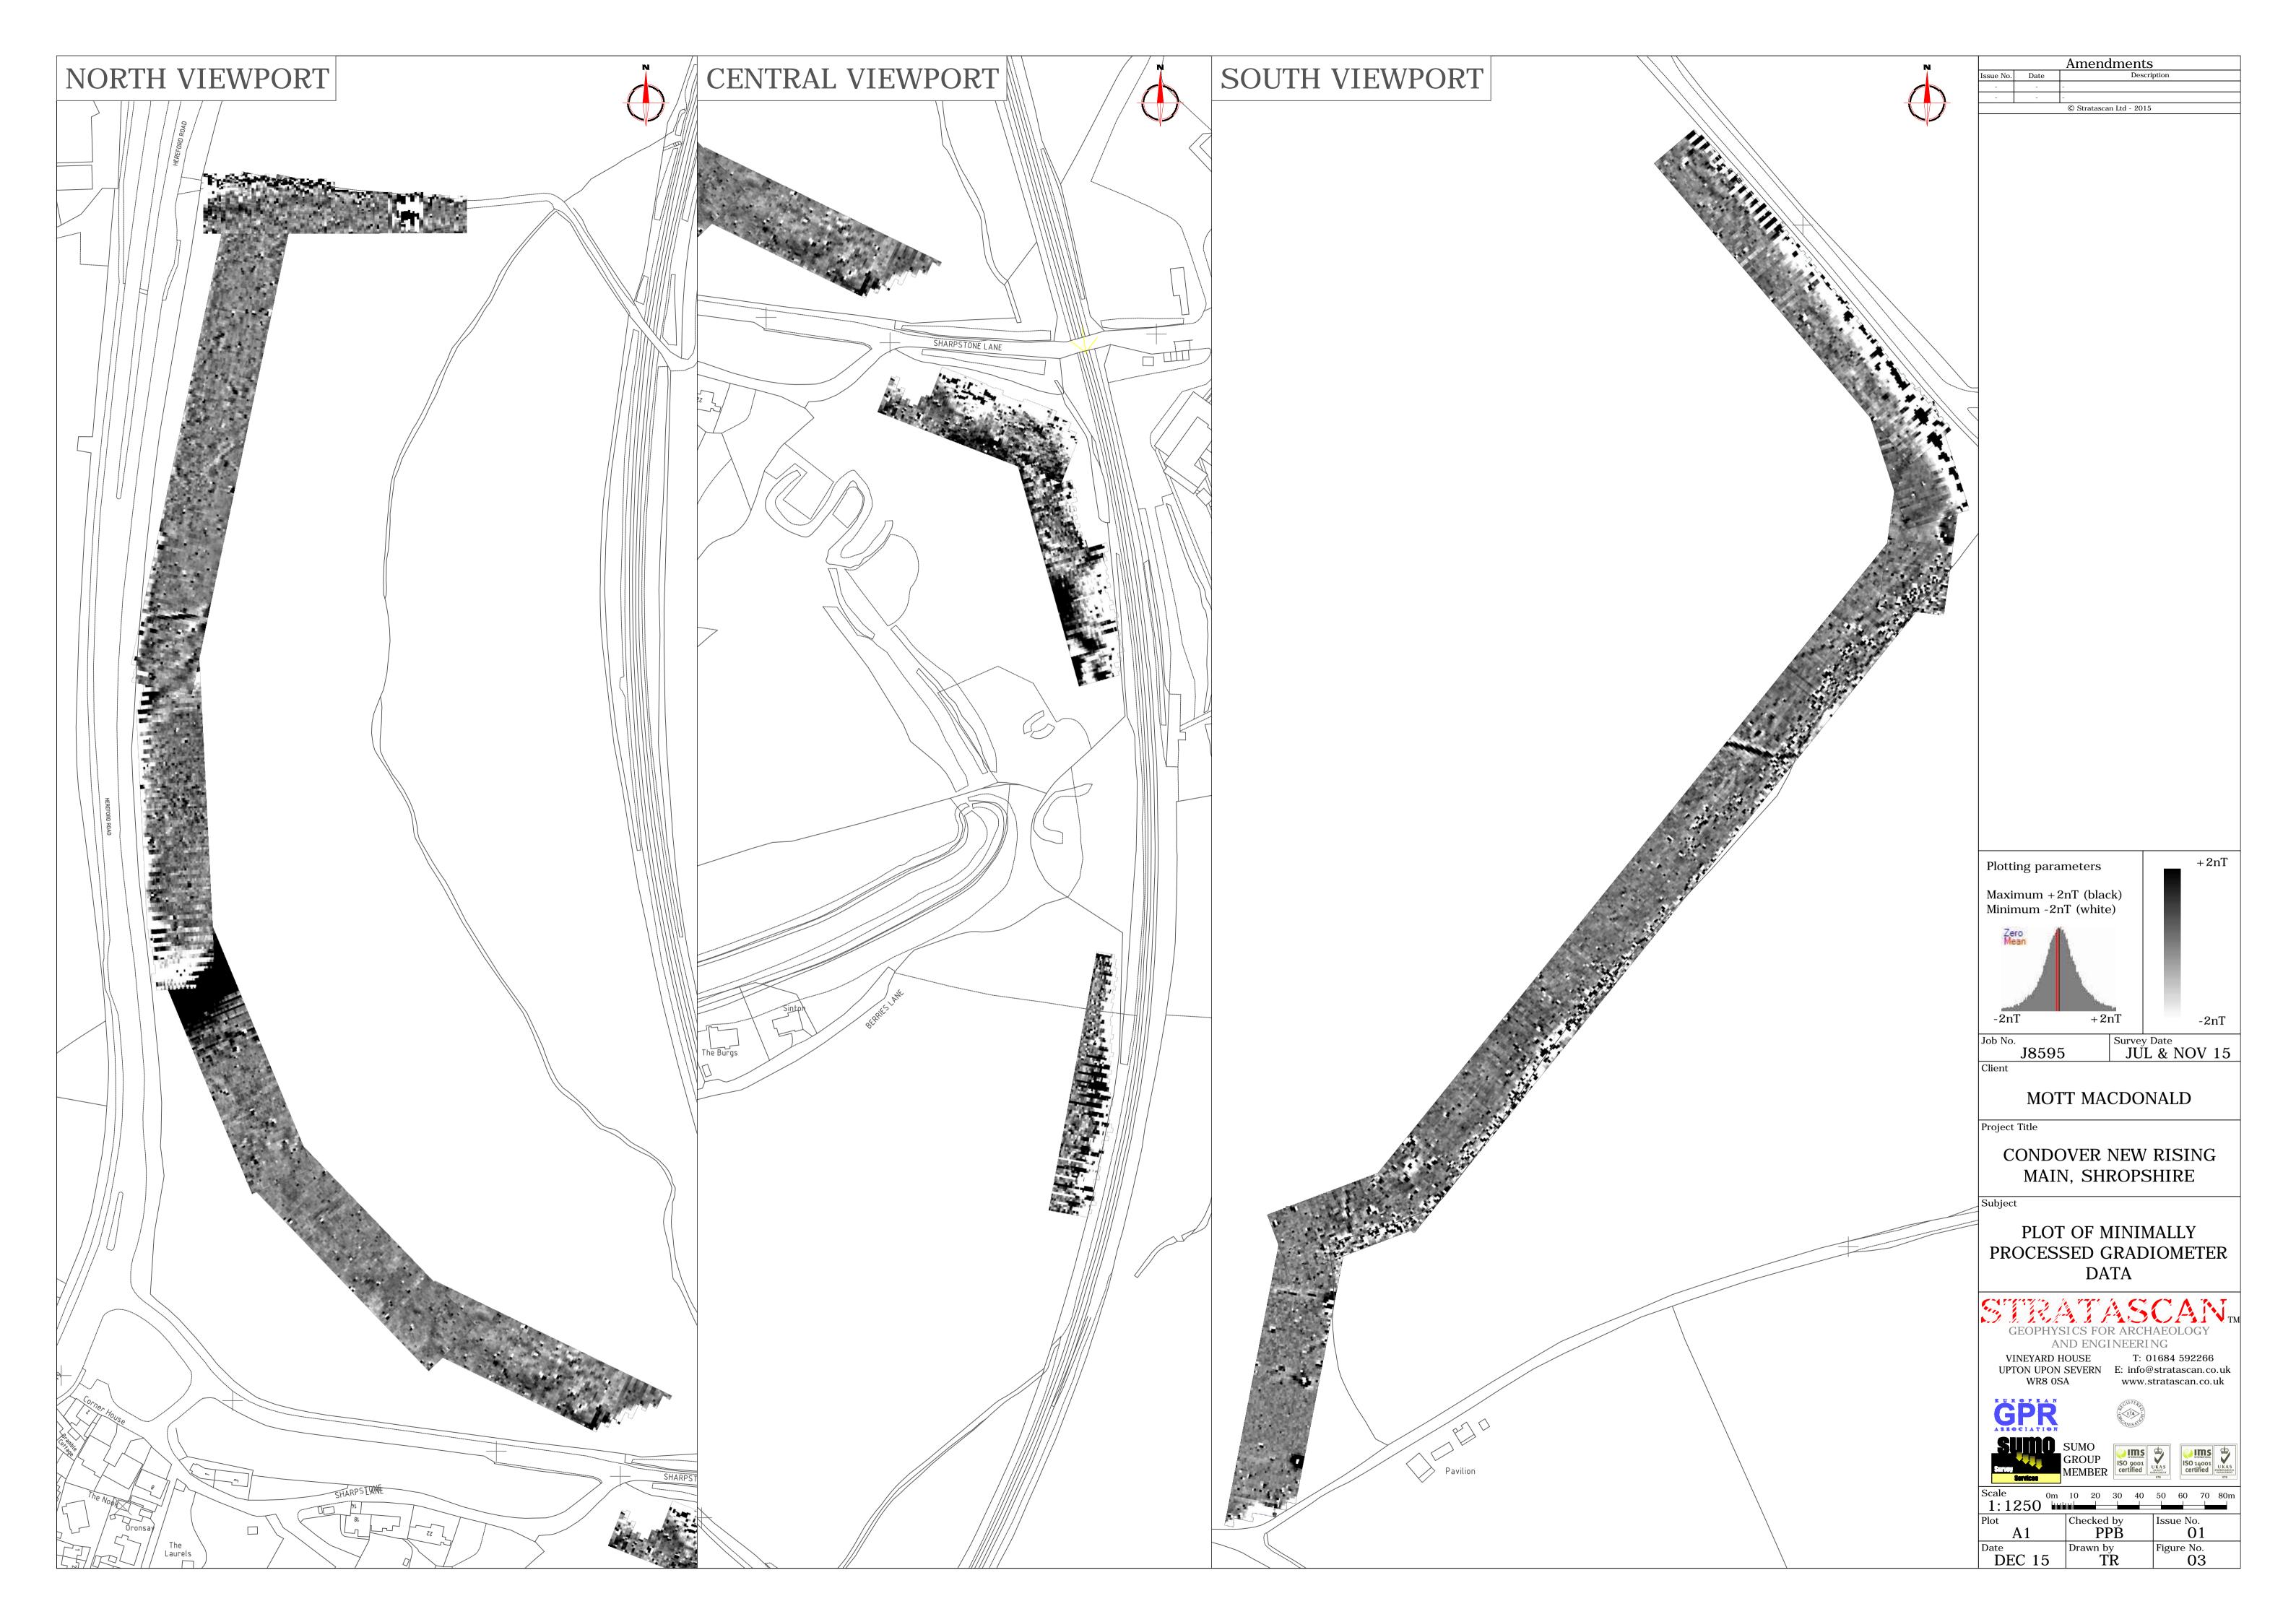

|                                | Amendments       Issue No.     Date     Description                                                                                                                                                                                                                                                                                                                                                                                                                                                                                                                                                                                                                                                                                                                                                                                                                                                                                                                                             |
|--------------------------------|-------------------------------------------------------------------------------------------------------------------------------------------------------------------------------------------------------------------------------------------------------------------------------------------------------------------------------------------------------------------------------------------------------------------------------------------------------------------------------------------------------------------------------------------------------------------------------------------------------------------------------------------------------------------------------------------------------------------------------------------------------------------------------------------------------------------------------------------------------------------------------------------------------------------------------------------------------------------------------------------------|
|                                | © Stratascan Ltd - 2015                                                                                                                                                                                                                                                                                                                                                                                                                                                                                                                                                                                                                                                                                                                                                                                                                                                                                                                                                                         |
|                                |                                                                                                                                                                                                                                                                                                                                                                                                                                                                                                                                                                                                                                                                                                                                                                                                                                                                                                                                                                                                 |
|                                | Sound and a second a                                                                                                                                                                                                                                                                                                                                                                                                                                                                                                                                                                                                                                                                                                                                                                                                                                                                                 |
|                                | Scattage                                                                                                                                                                                                                                                                                                                                                                                                                                                                                                                                                                                                                                                                                                                                                                                                                                                                                                                                                                                        |
|                                | Danger Control of Control                                                                                                                                                                                                                                                                                                                                                                                                                                                                                                                                                                                                                                                                                                                                                                                                                                                                                                                                                                       |
|                                | - A Neccito                                                                                                                                                                                                                                                                                                                                                                                                                                                                                                                                                                                                                                                                                                                                                                                                                                                                                                                                                                                     |
|                                | England<br>. England<br>                                                                                                                                                                                                                                                                                                                                                                                                                                                                                                                                                                                                                                                                                                                                                                                                                                                                                                                                                                        |
| Norton<br>Farm                 |                                                                                                                                                                                                                                                                                                                                                                                                                                                                                                                                                                                                                                                                                                                                                                                                                                                                                                                                                                                                 |
| Farm                           | and the second |
|                                | Prosent Contraction                                                                                                                                                                                                                                                                                                                                                                                                                                                                                                                                                                                                                                                                                                                                                                                                                                                                                                                                                                             |
|                                | Survey area<br>Site centred on NGR SJ 488 091                                                                                                                                                                                                                                                                                                                                                                                                                                                                                                                                                                                                                                                                                                                                                                                                                                                                                                                                                   |
|                                |                                                                                                                                                                                                                                                                                                                                                                                                                                                                                                                                                                                                                                                                                                                                                                                                                                                                                                                                                                                                 |
|                                | OS REFERENCING INFORMATION                                                                                                                                                                                                                                                                                                                                                                                                                                                                                                                                                                                                                                                                                                                                                                                                                                                                                                                                                                      |
|                                | A 348944.19, 309519.67                                                                                                                                                                                                                                                                                                                                                                                                                                                                                                                                                                                                                                                                                                                                                                                                                                                                                                                                                                          |
|                                | B 348854.19, 309519.53                                                                                                                                                                                                                                                                                                                                                                                                                                                                                                                                                                                                                                                                                                                                                                                                                                                                                                                                                                          |
|                                | C 348826.41, 309490.78                                                                                                                                                                                                                                                                                                                                                                                                                                                                                                                                                                                                                                                                                                                                                                                                                                                                                                                                                                          |
|                                | D 348795.59, 309343.98                                                                                                                                                                                                                                                                                                                                                                                                                                                                                                                                                                                                                                                                                                                                                                                                                                                                                                                                                                          |
| <b>W</b>                       | E 348823.72, 309294.36                                                                                                                                                                                                                                                                                                                                                                                                                                                                                                                                                                                                                                                                                                                                                                                                                                                                                                                                                                          |
| X                              | F 348826.75, 309234.44                                                                                                                                                                                                                                                                                                                                                                                                                                                                                                                                                                                                                                                                                                                                                                                                                                                                                                                                                                          |
| $\mathbf{X}$                   | G 348812.10, 309162.98                                                                                                                                                                                                                                                                                                                                                                                                                                                                                                                                                                                                                                                                                                                                                                                                                                                                                                                                                                          |
|                                | H 348835.00, 309107.52                                                                                                                                                                                                                                                                                                                                                                                                                                                                                                                                                                                                                                                                                                                                                                                                                                                                                                                                                                          |
| King's Furlong                 | I 348864.83, 309063.74                                                                                                                                                                                                                                                                                                                                                                                                                                                                                                                                                                                                                                                                                                                                                                                                                                                                                                                                                                          |
|                                | J 348906.37, 309020.45                                                                                                                                                                                                                                                                                                                                                                                                                                                                                                                                                                                                                                                                                                                                                                                                                                                                                                                                                                          |
|                                | K 348944.51, 308999.70                                                                                                                                                                                                                                                                                                                                                                                                                                                                                                                                                                                                                                                                                                                                                                                                                                                                                                                                                                          |
|                                | L 348998.48, 308973.48                                                                                                                                                                                                                                                                                                                                                                                                                                                                                                                                                                                                                                                                                                                                                                                                                                                                                                                                                                          |
|                                | M 349048.21, 308935.95                                                                                                                                                                                                                                                                                                                                                                                                                                                                                                                                                                                                                                                                                                                                                                                                                                                                                                                                                                          |
| \\\                            | N 349076.18, 308925.11                                                                                                                                                                                                                                                                                                                                                                                                                                                                                                                                                                                                                                                                                                                                                                                                                                                                                                                                                                          |
|                                | O 349106.22, 308887.85                                                                                                                                                                                                                                                                                                                                                                                                                                                                                                                                                                                                                                                                                                                                                                                                                                                                                                                                                                          |
|                                | P 349114.24, 308858.94                                                                                                                                                                                                                                                                                                                                                                                                                                                                                                                                                                                                                                                                                                                                                                                                                                                                                                                                                                          |
|                                | Q 349104.10, 308641.76                                                                                                                                                                                                                                                                                                                                                                                                                                                                                                                                                                                                                                                                                                                                                                                                                                                                                                                                                                          |
|                                | R 349087.72, 308553.27                                                                                                                                                                                                                                                                                                                                                                                                                                                                                                                                                                                                                                                                                                                                                                                                                                                                                                                                                                          |
|                                | <b>S</b> 349068.57, 307084.99                                                                                                                                                                                                                                                                                                                                                                                                                                                                                                                                                                                                                                                                                                                                                                                                                                                                                                                                                                   |
|                                | T 349126.86, 307016.42                                                                                                                                                                                                                                                                                                                                                                                                                                                                                                                                                                                                                                                                                                                                                                                                                                                                                                                                                                          |
|                                | U 349151.89, 306986.99                                                                                                                                                                                                                                                                                                                                                                                                                                                                                                                                                                                                                                                                                                                                                                                                                                                                                                                                                                          |
|                                | V     349161.13, 306958.45       Job No.     Survey Date                                                                                                                                                                                                                                                                                                                                                                                                                                                                                                                                                                                                                                                                                                                                                                                                                                                                                                                                        |
|                                | Job No.Survey DateJ8595JUL & NOV 15Client                                                                                                                                                                                                                                                                                                                                                                                                                                                                                                                                                                                                                                                                                                                                                                                                                                                                                                                                                       |
|                                |                                                                                                                                                                                                                                                                                                                                                                                                                                                                                                                                                                                                                                                                                                                                                                                                                                                                                                                                                                                                 |
|                                | MOTT MACDONALD                                                                                                                                                                                                                                                                                                                                                                                                                                                                                                                                                                                                                                                                                                                                                                                                                                                                                                                                                                                  |
|                                | Project Title                                                                                                                                                                                                                                                                                                                                                                                                                                                                                                                                                                                                                                                                                                                                                                                                                                                                                                                                                                                   |
|                                | CONDOVER NEW RISING<br>MAIN, SHROPSHIRE                                                                                                                                                                                                                                                                                                                                                                                                                                                                                                                                                                                                                                                                                                                                                                                                                                                                                                                                                         |
|                                | Subject                                                                                                                                                                                                                                                                                                                                                                                                                                                                                                                                                                                                                                                                                                                                                                                                                                                                                                                                                                                         |
|                                |                                                                                                                                                                                                                                                                                                                                                                                                                                                                                                                                                                                                                                                                                                                                                                                                                                                                                                                                                                                                 |
|                                | SITE LOCATION, SURVEY                                                                                                                                                                                                                                                                                                                                                                                                                                                                                                                                                                                                                                                                                                                                                                                                                                                                                                                                                                           |
|                                | AREA & REFERENCING                                                                                                                                                                                                                                                                                                                                                                                                                                                                                                                                                                                                                                                                                                                                                                                                                                                                                                                                                                              |
|                                | STRATASCAN                                                                                                                                                                                                                                                                                                                                                                                                                                                                                                                                                                                                                                                                                                                                                                                                                                                                                                                                                                                      |
|                                | GEOPHYSICS FOR ARCHAEOLOGY<br>AND ENGINEERING                                                                                                                                                                                                                                                                                                                                                                                                                                                                                                                                                                                                                                                                                                                                                                                                                                                                                                                                                   |
| W 349166.83, 306940.88         | VINEYARD HOUSE T: 01684 592266<br>UPTON UPON SEVERN E: info@stratascan.co.uk                                                                                                                                                                                                                                                                                                                                                                                                                                                                                                                                                                                                                                                                                                                                                                                                                                                                                                                    |
| X 349162.80, 306911.15         | WR8 0SA www.stratascan.co.uk                                                                                                                                                                                                                                                                                                                                                                                                                                                                                                                                                                                                                                                                                                                                                                                                                                                                                                                                                                    |
| Y 349081.64, 306850.83         | GPR CISTOR                                                                                                                                                                                                                                                                                                                                                                                                                                                                                                                                                                                                                                                                                                                                                                                                                                                                                                                                                                                      |
| Z 348949.60, 306687.53         |                                                                                                                                                                                                                                                                                                                                                                                                                                                                                                                                                                                                                                                                                                                                                                                                                                                                                                                                                                                                 |
| AA 348905.20, 306628.26        | GROUP<br>Services<br>Services<br>GROUP<br>MEMBER<br>Services<br>GROUP<br>ISO 9001<br>certified<br>OTO                                                                                                                                                                                                                                                                                                                                                                                                                                                                                                                                                                                                                                                                                                                                                                                                                                                                                           |
| <b>3B</b> 348877.13, 306617.67 | $\begin{array}{c ccccccccccccccccccccccccccccccccccc$                                                                                                                                                                                                                                                                                                                                                                                                                                                                                                                                                                                                                                                                                                                                                                                                                                                                                                                                           |
| CC 348852.06, 306580.90        | Plot Checked by Issue No.<br>A1 PPB 01                                                                                                                                                                                                                                                                                                                                                                                                                                                                                                                                                                                                                                                                                                                                                                                                                                                                                                                                                          |
| DD 348834.94, 306492.55        | DateDrawn byFigure No.DEC 15TR01                                                                                                                                                                                                                                                                                                                                                                                                                                                                                                                                                                                                                                                                                                                                                                                                                                                                                                                                                                |
|                                |                                                                                                                                                                                                                                                                                                                                                                                                                                                                                                                                                                                                                                                                                                                                                                                                                                                                                                                                                                                                 |