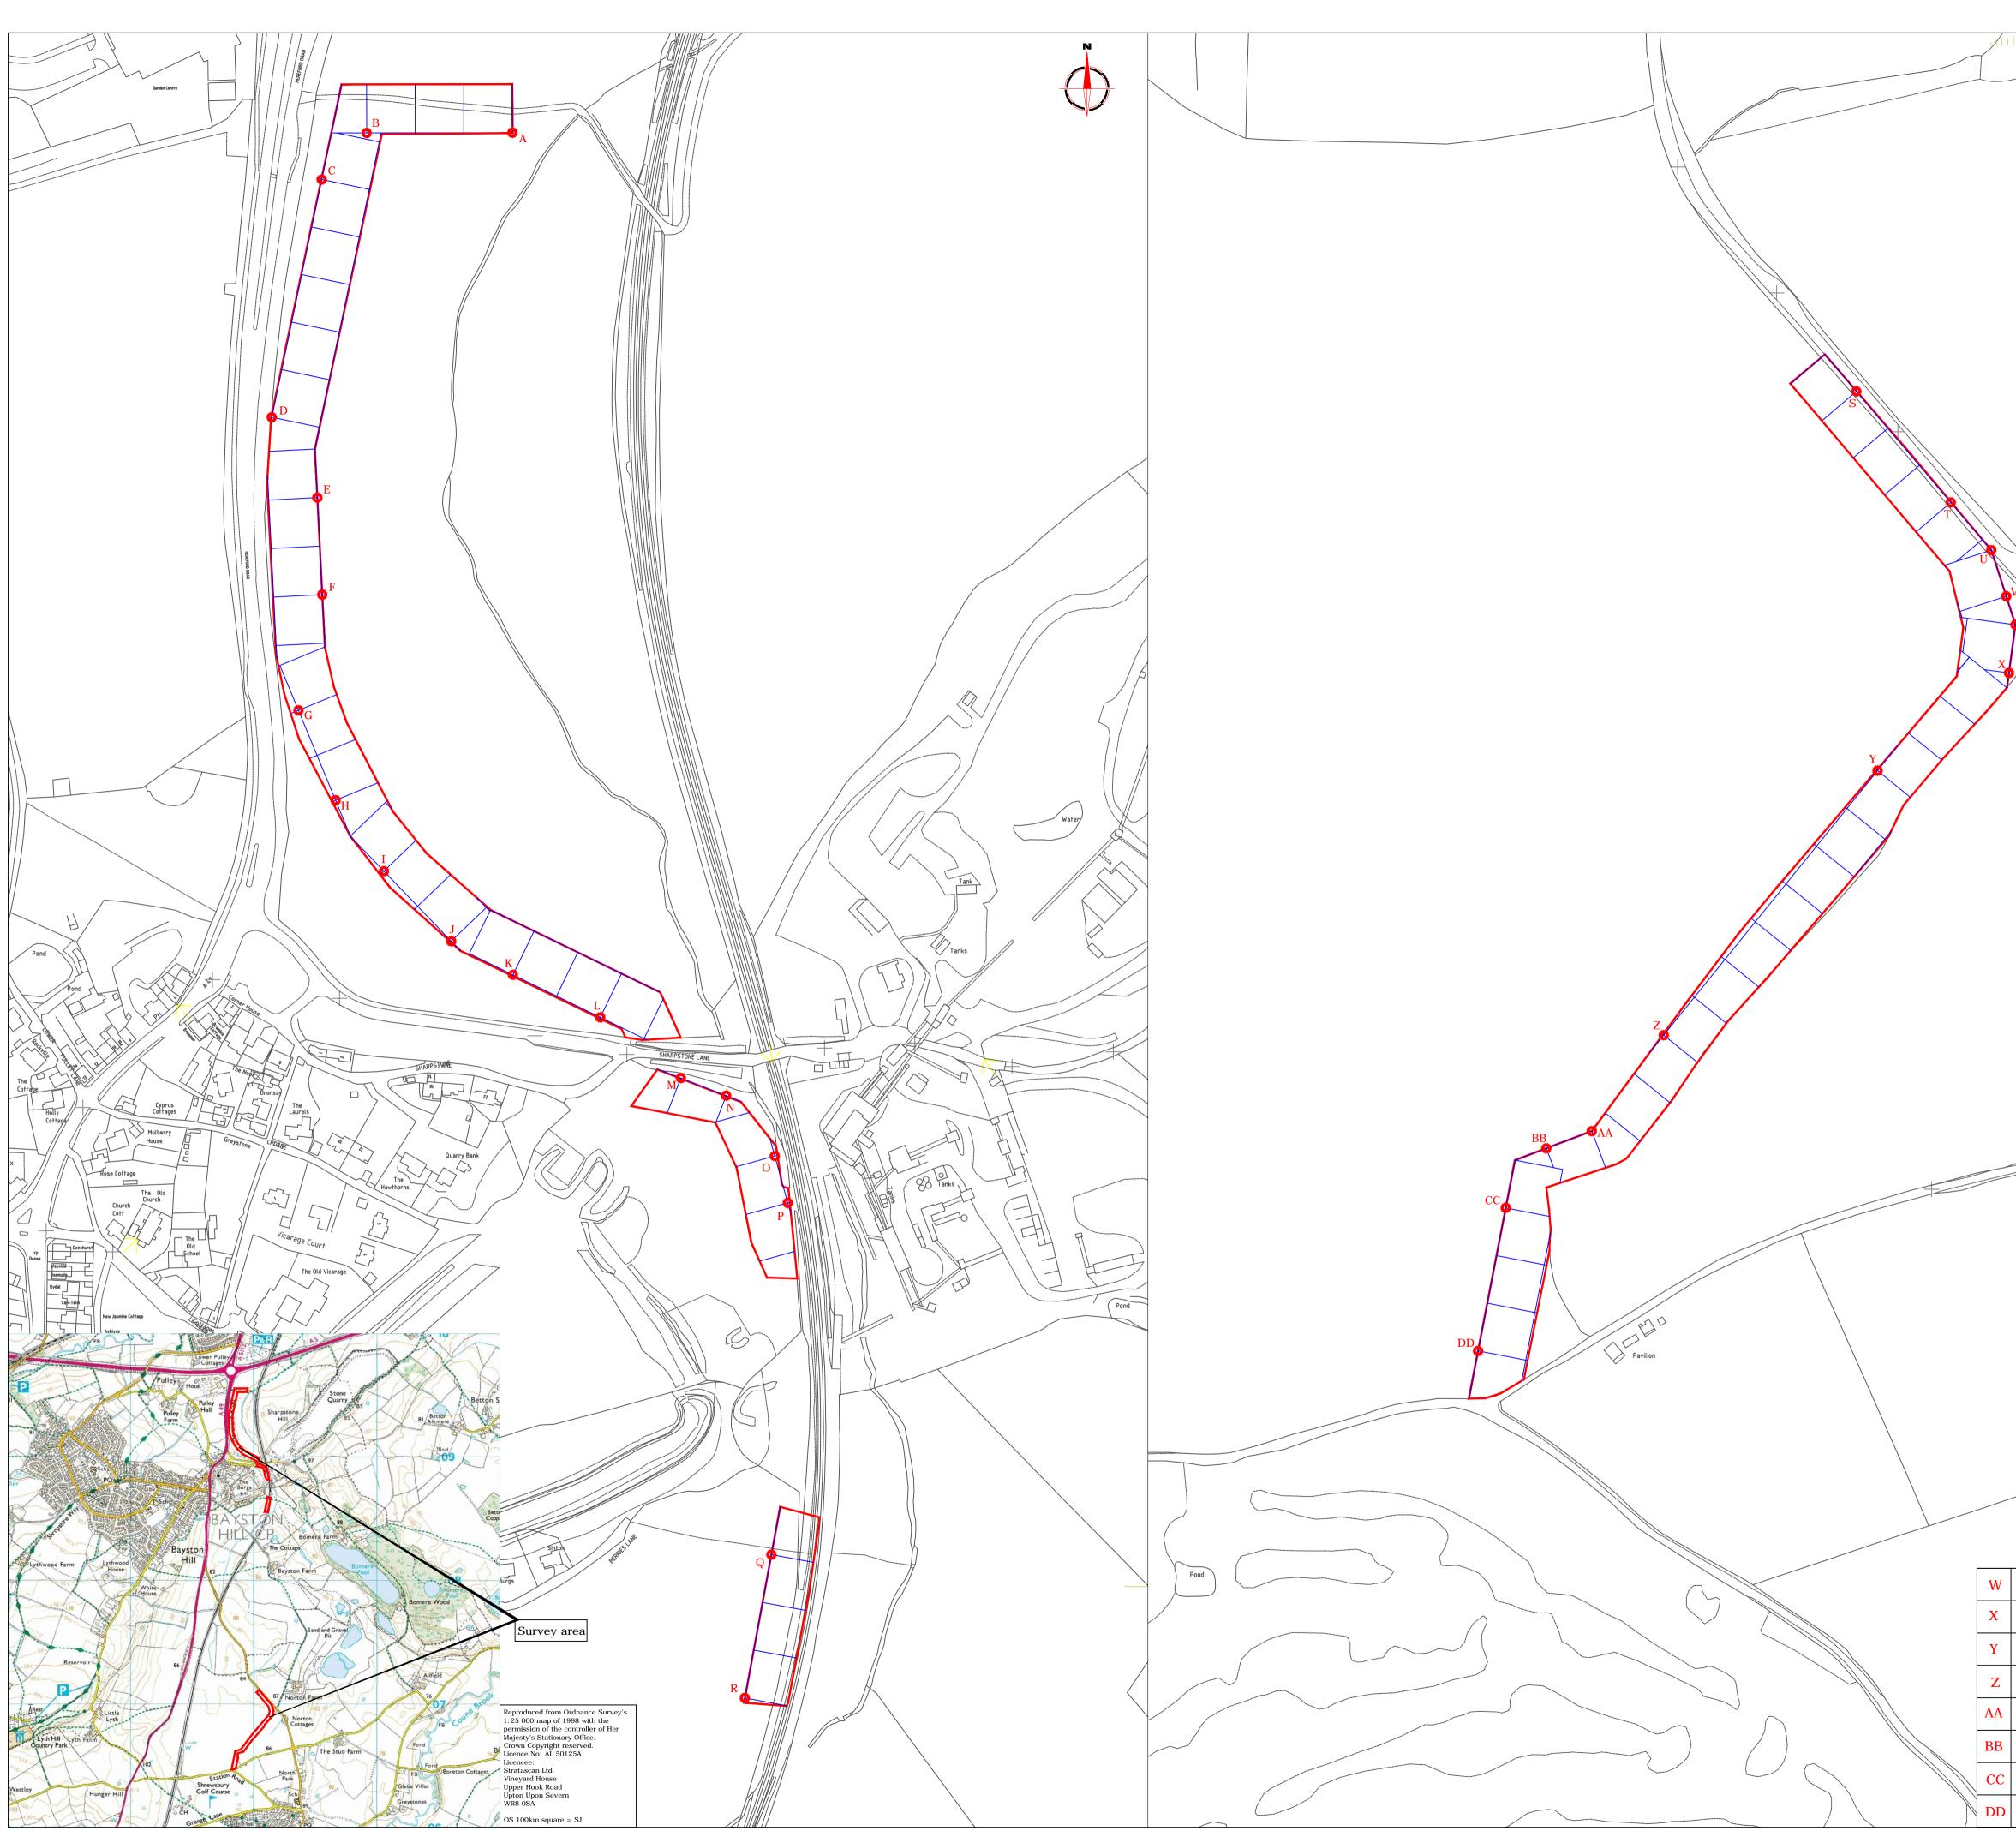

|                                | Amendments       Issue No.     Date     Description                                                                                                                                                                                                                                                                                                                                                                                                                                                                                                                                                                                                                                                                                                                                                                                                                                                                                                                                             |
|--------------------------------|-------------------------------------------------------------------------------------------------------------------------------------------------------------------------------------------------------------------------------------------------------------------------------------------------------------------------------------------------------------------------------------------------------------------------------------------------------------------------------------------------------------------------------------------------------------------------------------------------------------------------------------------------------------------------------------------------------------------------------------------------------------------------------------------------------------------------------------------------------------------------------------------------------------------------------------------------------------------------------------------------|
|                                | © Stratascan Ltd - 2015                                                                                                                                                                                                                                                                                                                                                                                                                                                                                                                                                                                                                                                                                                                                                                                                                                                                                                                                                                         |
|                                |                                                                                                                                                                                                                                                                                                                                                                                                                                                                                                                                                                                                                                                                                                                                                                                                                                                                                                                                                                                                 |
|                                | Sound and a second a                                                                                                                                                                                                                                                                                                                                                                                                                                                                                                                                                                                                                                                                                                                                                                                                                                                                                 |
|                                | Scattage                                                                                                                                                                                                                                                                                                                                                                                                                                                                                                                                                                                                                                                                                                                                                                                                                                                                                                                                                                                        |
|                                | Danger Control of Control                                                                                                                                                                                                                                                                                                                                                                                                                                                                                                                                                                                                                                                                                                                                                                                                                                                                                                                                                                       |
|                                | - A Neccito                                                                                                                                                                                                                                                                                                                                                                                                                                                                                                                                                                                                                                                                                                                                                                                                                                                                                                                                                                                     |
|                                | England<br>. England<br>                                                                                                                                                                                                                                                                                                                                                                                                                                                                                                                                                                                                                                                                                                                                                                                                                                                                                                                                                                        |
| Norton<br>Farm                 |                                                                                                                                                                                                                                                                                                                                                                                                                                                                                                                                                                                                                                                                                                                                                                                                                                                                                                                                                                                                 |
| Farm                           | and the second |
|                                | Prosent Contraction                                                                                                                                                                                                                                                                                                                                                                                                                                                                                                                                                                                                                                                                                                                                                                                                                                                                                                                                                                             |
|                                | Survey area<br>Site centred on NGR SJ 488 091                                                                                                                                                                                                                                                                                                                                                                                                                                                                                                                                                                                                                                                                                                                                                                                                                                                                                                                                                   |
|                                |                                                                                                                                                                                                                                                                                                                                                                                                                                                                                                                                                                                                                                                                                                                                                                                                                                                                                                                                                                                                 |
|                                | OS REFERENCING INFORMATION                                                                                                                                                                                                                                                                                                                                                                                                                                                                                                                                                                                                                                                                                                                                                                                                                                                                                                                                                                      |
|                                | A 348944.19, 309519.67                                                                                                                                                                                                                                                                                                                                                                                                                                                                                                                                                                                                                                                                                                                                                                                                                                                                                                                                                                          |
|                                | B 348854.19, 309519.53                                                                                                                                                                                                                                                                                                                                                                                                                                                                                                                                                                                                                                                                                                                                                                                                                                                                                                                                                                          |
|                                | C 348826.41, 309490.78                                                                                                                                                                                                                                                                                                                                                                                                                                                                                                                                                                                                                                                                                                                                                                                                                                                                                                                                                                          |
|                                | D 348795.59, 309343.98                                                                                                                                                                                                                                                                                                                                                                                                                                                                                                                                                                                                                                                                                                                                                                                                                                                                                                                                                                          |
| <b>W</b>                       | E 348823.72, 309294.36                                                                                                                                                                                                                                                                                                                                                                                                                                                                                                                                                                                                                                                                                                                                                                                                                                                                                                                                                                          |
| X                              | F 348826.75, 309234.44                                                                                                                                                                                                                                                                                                                                                                                                                                                                                                                                                                                                                                                                                                                                                                                                                                                                                                                                                                          |
| $\mathbf{X}$                   | G 348812.10, 309162.98                                                                                                                                                                                                                                                                                                                                                                                                                                                                                                                                                                                                                                                                                                                                                                                                                                                                                                                                                                          |
|                                | H 348835.00, 309107.52                                                                                                                                                                                                                                                                                                                                                                                                                                                                                                                                                                                                                                                                                                                                                                                                                                                                                                                                                                          |
| King's Furlong                 | I 348864.83, 309063.74                                                                                                                                                                                                                                                                                                                                                                                                                                                                                                                                                                                                                                                                                                                                                                                                                                                                                                                                                                          |
|                                | J 348906.37, 309020.45                                                                                                                                                                                                                                                                                                                                                                                                                                                                                                                                                                                                                                                                                                                                                                                                                                                                                                                                                                          |
|                                | K 348944.51, 308999.70                                                                                                                                                                                                                                                                                                                                                                                                                                                                                                                                                                                                                                                                                                                                                                                                                                                                                                                                                                          |
|                                | L 348998.48, 308973.48                                                                                                                                                                                                                                                                                                                                                                                                                                                                                                                                                                                                                                                                                                                                                                                                                                                                                                                                                                          |
|                                | M 349048.21, 308935.95                                                                                                                                                                                                                                                                                                                                                                                                                                                                                                                                                                                                                                                                                                                                                                                                                                                                                                                                                                          |
| \\\                            | N 349076.18, 308925.11                                                                                                                                                                                                                                                                                                                                                                                                                                                                                                                                                                                                                                                                                                                                                                                                                                                                                                                                                                          |
|                                | O 349106.22, 308887.85                                                                                                                                                                                                                                                                                                                                                                                                                                                                                                                                                                                                                                                                                                                                                                                                                                                                                                                                                                          |
|                                | P 349114.24, 308858.94                                                                                                                                                                                                                                                                                                                                                                                                                                                                                                                                                                                                                                                                                                                                                                                                                                                                                                                                                                          |
|                                | Q 349104.10, 308641.76                                                                                                                                                                                                                                                                                                                                                                                                                                                                                                                                                                                                                                                                                                                                                                                                                                                                                                                                                                          |
|                                | R 349087.72, 308553.27                                                                                                                                                                                                                                                                                                                                                                                                                                                                                                                                                                                                                                                                                                                                                                                                                                                                                                                                                                          |
|                                | <b>S</b> 349068.57, 307084.99                                                                                                                                                                                                                                                                                                                                                                                                                                                                                                                                                                                                                                                                                                                                                                                                                                                                                                                                                                   |
|                                | T 349126.86, 307016.42                                                                                                                                                                                                                                                                                                                                                                                                                                                                                                                                                                                                                                                                                                                                                                                                                                                                                                                                                                          |
|                                | U 349151.89, 306986.99                                                                                                                                                                                                                                                                                                                                                                                                                                                                                                                                                                                                                                                                                                                                                                                                                                                                                                                                                                          |
|                                | V     349161.13, 306958.45       Job No.     Survey Date                                                                                                                                                                                                                                                                                                                                                                                                                                                                                                                                                                                                                                                                                                                                                                                                                                                                                                                                        |
|                                | Job No.Survey DateJ8595JUL & NOV 15Client                                                                                                                                                                                                                                                                                                                                                                                                                                                                                                                                                                                                                                                                                                                                                                                                                                                                                                                                                       |
|                                |                                                                                                                                                                                                                                                                                                                                                                                                                                                                                                                                                                                                                                                                                                                                                                                                                                                                                                                                                                                                 |
|                                | MOTT MACDONALD                                                                                                                                                                                                                                                                                                                                                                                                                                                                                                                                                                                                                                                                                                                                                                                                                                                                                                                                                                                  |
|                                | Project Title                                                                                                                                                                                                                                                                                                                                                                                                                                                                                                                                                                                                                                                                                                                                                                                                                                                                                                                                                                                   |
|                                | CONDOVER NEW RISING<br>MAIN, SHROPSHIRE                                                                                                                                                                                                                                                                                                                                                                                                                                                                                                                                                                                                                                                                                                                                                                                                                                                                                                                                                         |
|                                | Subject                                                                                                                                                                                                                                                                                                                                                                                                                                                                                                                                                                                                                                                                                                                                                                                                                                                                                                                                                                                         |
|                                |                                                                                                                                                                                                                                                                                                                                                                                                                                                                                                                                                                                                                                                                                                                                                                                                                                                                                                                                                                                                 |
|                                | SITE LOCATION, SURVEY                                                                                                                                                                                                                                                                                                                                                                                                                                                                                                                                                                                                                                                                                                                                                                                                                                                                                                                                                                           |
|                                | AREA & REFERENCING                                                                                                                                                                                                                                                                                                                                                                                                                                                                                                                                                                                                                                                                                                                                                                                                                                                                                                                                                                              |
|                                | STRATASCAN                                                                                                                                                                                                                                                                                                                                                                                                                                                                                                                                                                                                                                                                                                                                                                                                                                                                                                                                                                                      |
|                                | GEOPHYSICS FOR ARCHAEOLOGY<br>AND ENGINEERING                                                                                                                                                                                                                                                                                                                                                                                                                                                                                                                                                                                                                                                                                                                                                                                                                                                                                                                                                   |
| W 349166.83, 306940.88         | VINEYARD HOUSE T: 01684 592266<br>UPTON UPON SEVERN E: info@stratascan.co.uk                                                                                                                                                                                                                                                                                                                                                                                                                                                                                                                                                                                                                                                                                                                                                                                                                                                                                                                    |
| X 349162.80, 306911.15         | WR8 0SA www.stratascan.co.uk                                                                                                                                                                                                                                                                                                                                                                                                                                                                                                                                                                                                                                                                                                                                                                                                                                                                                                                                                                    |
| Y 349081.64, 306850.83         | GPR CISTOR                                                                                                                                                                                                                                                                                                                                                                                                                                                                                                                                                                                                                                                                                                                                                                                                                                                                                                                                                                                      |
| Z 348949.60, 306687.53         |                                                                                                                                                                                                                                                                                                                                                                                                                                                                                                                                                                                                                                                                                                                                                                                                                                                                                                                                                                                                 |
| AA 348905.20, 306628.26        | GROUP<br>Services<br>Services<br>GROUP<br>MEMBER<br>Services<br>GROUP<br>ISO 9001<br>certified<br>OTO                                                                                                                                                                                                                                                                                                                                                                                                                                                                                                                                                                                                                                                                                                                                                                                                                                                                                           |
| <b>3B</b> 348877.13, 306617.67 | $\begin{array}{c ccccccccccccccccccccccccccccccccccc$                                                                                                                                                                                                                                                                                                                                                                                                                                                                                                                                                                                                                                                                                                                                                                                                                                                                                                                                           |
| CC 348852.06, 306580.90        | Plot Checked by Issue No.<br>A1 PPB 01                                                                                                                                                                                                                                                                                                                                                                                                                                                                                                                                                                                                                                                                                                                                                                                                                                                                                                                                                          |
| DD 348834.94, 306492.55        | DateDrawn byFigure No.DEC 15TR01                                                                                                                                                                                                                                                                                                                                                                                                                                                                                                                                                                                                                                                                                                                                                                                                                                                                                                                                                                |
|                                |                                                                                                                                                                                                                                                                                                                                                                                                                                                                                                                                                                                                                                                                                                                                                                                                                                                                                                                                                                                                 |