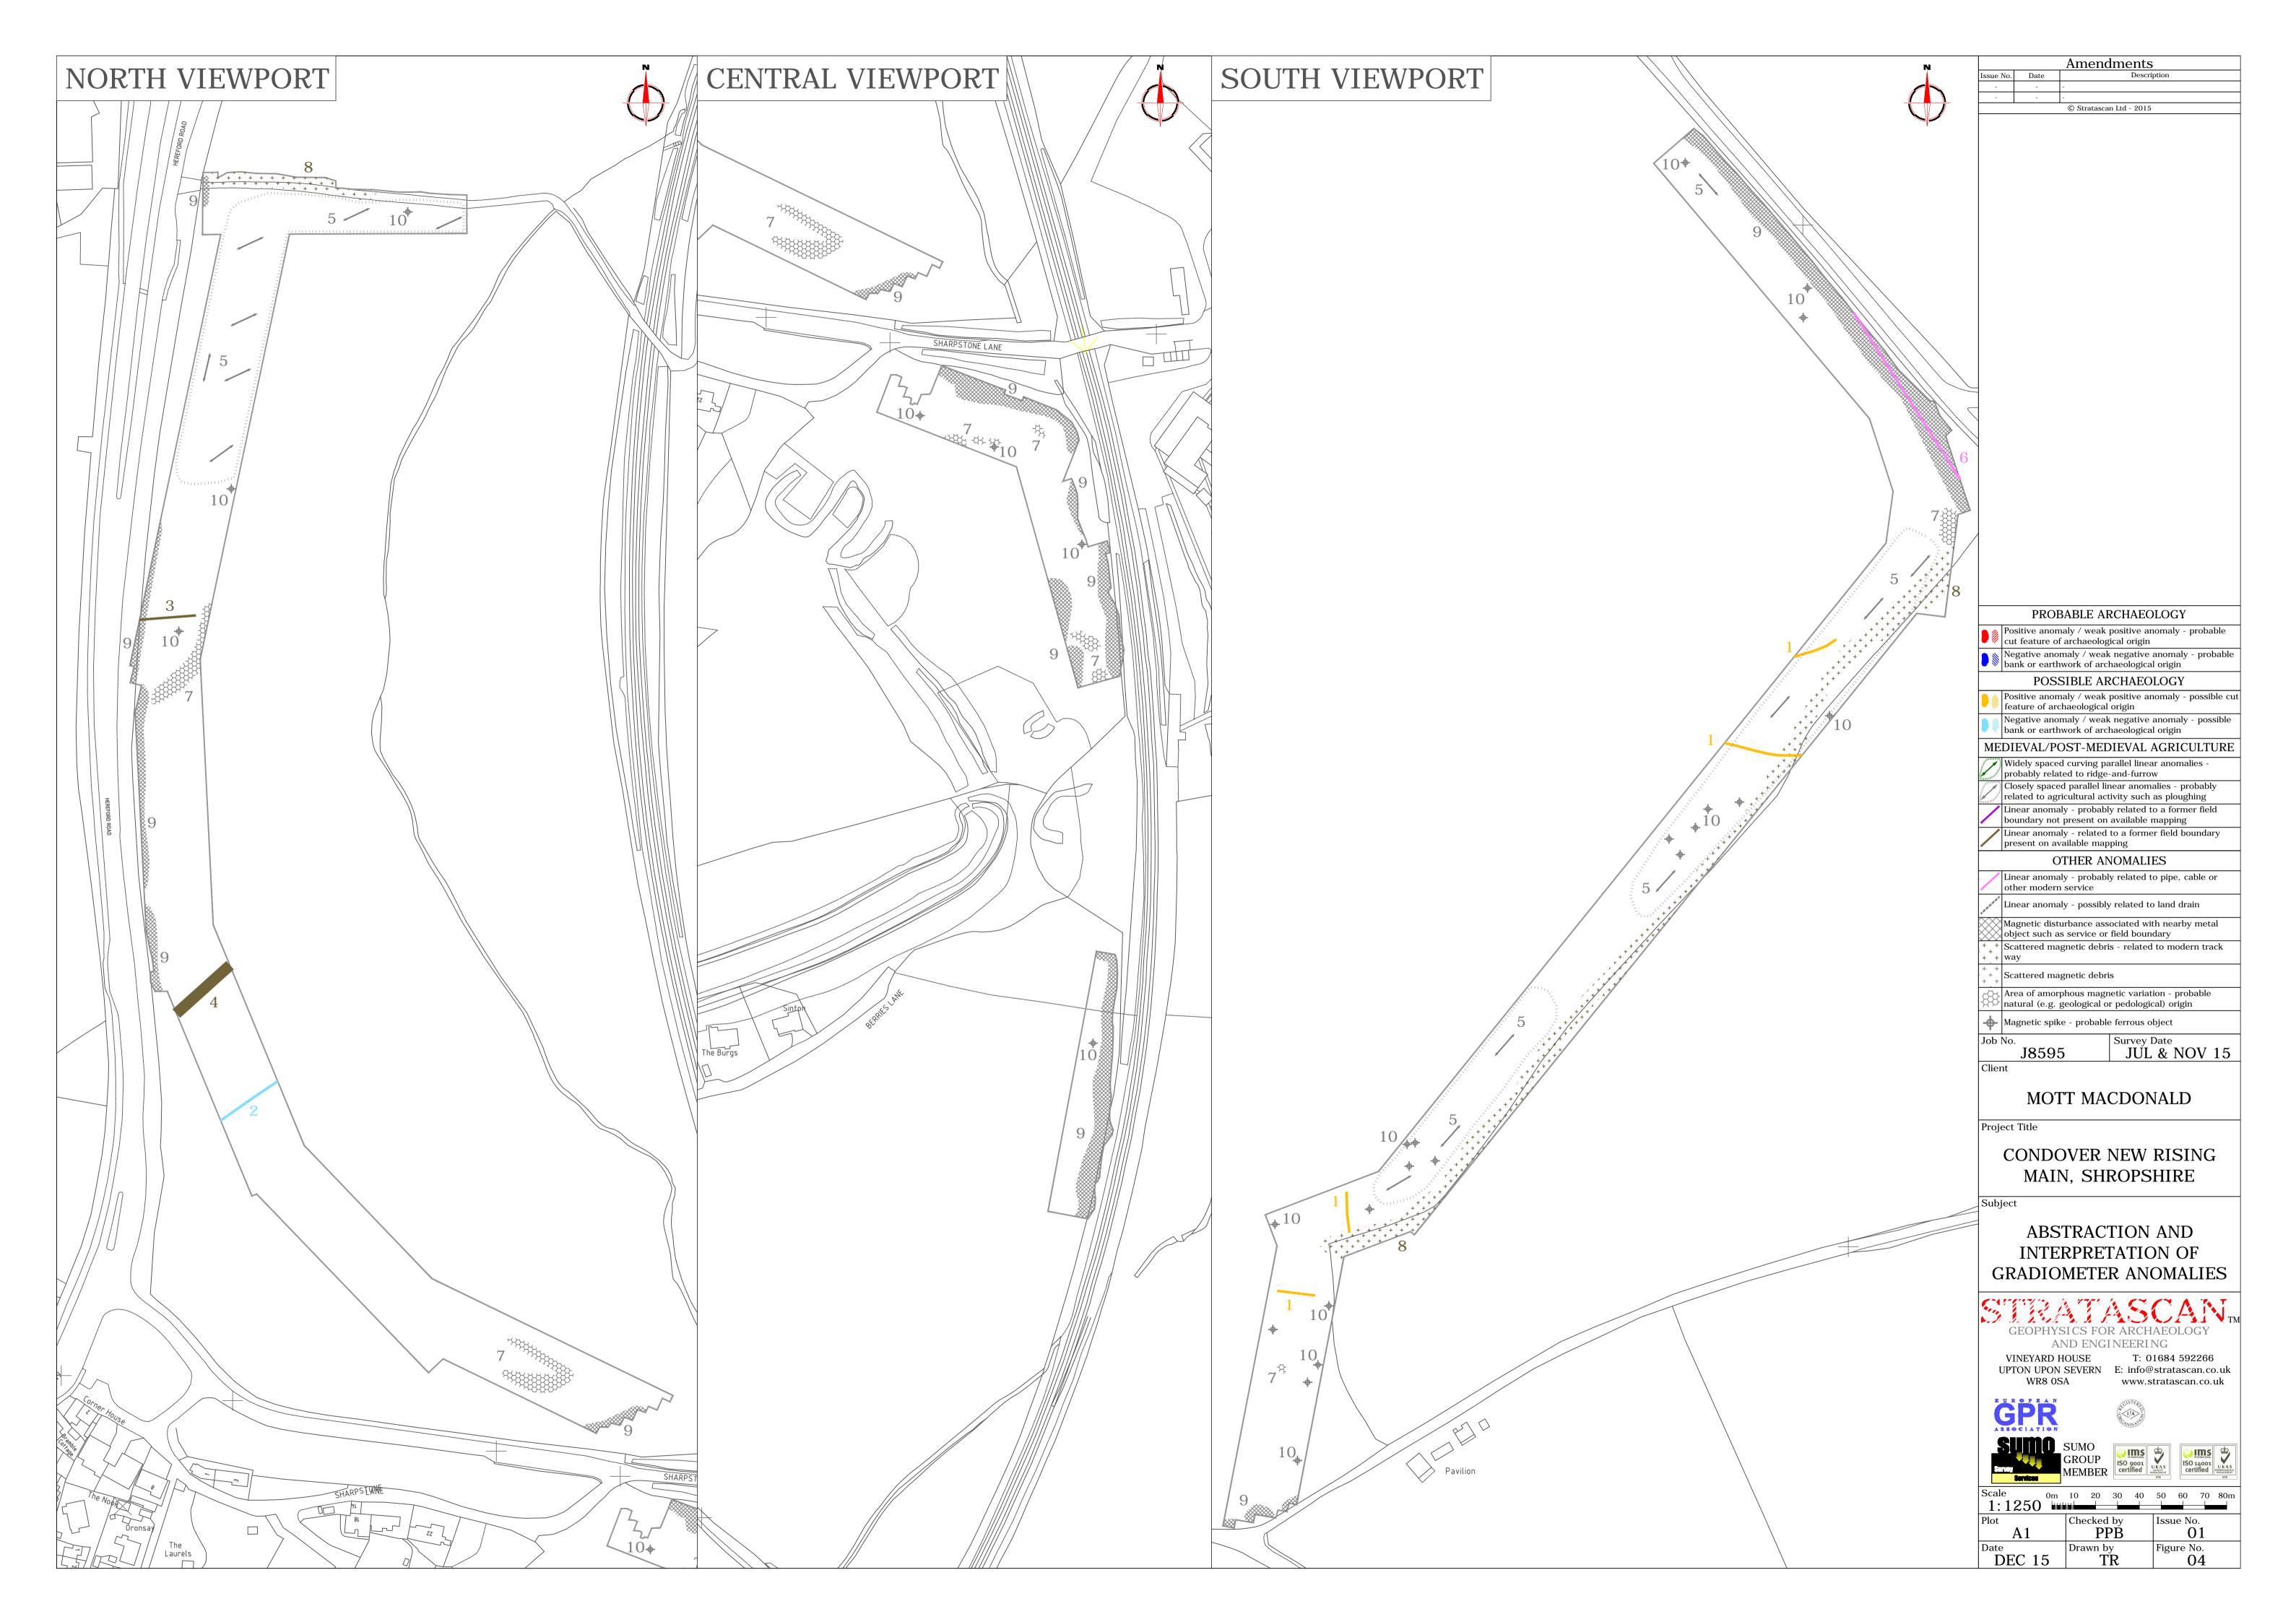

|                                | Amendments       Issue No.     Date     Description                                                                                                                                                                                                                                                                                                                                                                                                                                                                                                                                                                                                                                                                                                                                                                                                                                                                                                                                             |
|--------------------------------|-------------------------------------------------------------------------------------------------------------------------------------------------------------------------------------------------------------------------------------------------------------------------------------------------------------------------------------------------------------------------------------------------------------------------------------------------------------------------------------------------------------------------------------------------------------------------------------------------------------------------------------------------------------------------------------------------------------------------------------------------------------------------------------------------------------------------------------------------------------------------------------------------------------------------------------------------------------------------------------------------|
|                                | © Stratascan Ltd - 2015                                                                                                                                                                                                                                                                                                                                                                                                                                                                                                                                                                                                                                                                                                                                                                                                                                                                                                                                                                         |
|                                |                                                                                                                                                                                                                                                                                                                                                                                                                                                                                                                                                                                                                                                                                                                                                                                                                                                                                                                                                                                                 |
|                                | Sound and a second a                                                                                                                                                                                                                                                                                                                                                                                                                                                                                                                                                                                                                                                                                                                                                                                                                                                                                 |
|                                | Scattage                                                                                                                                                                                                                                                                                                                                                                                                                                                                                                                                                                                                                                                                                                                                                                                                                                                                                                                                                                                        |
|                                | Danger Control of Control                                                                                                                                                                                                                                                                                                                                                                                                                                                                                                                                                                                                                                                                                                                                                                                                                                                                                                                                                                       |
|                                | - A Neccito                                                                                                                                                                                                                                                                                                                                                                                                                                                                                                                                                                                                                                                                                                                                                                                                                                                                                                                                                                                     |
|                                | England<br>. England<br>                                                                                                                                                                                                                                                                                                                                                                                                                                                                                                                                                                                                                                                                                                                                                                                                                                                                                                                                                                        |
| Norton<br>Farm                 |                                                                                                                                                                                                                                                                                                                                                                                                                                                                                                                                                                                                                                                                                                                                                                                                                                                                                                                                                                                                 |
| Farm                           | and the second |
|                                | Prosent Contraction                                                                                                                                                                                                                                                                                                                                                                                                                                                                                                                                                                                                                                                                                                                                                                                                                                                                                                                                                                             |
|                                | Survey area<br>Site centred on NGR SJ 488 091                                                                                                                                                                                                                                                                                                                                                                                                                                                                                                                                                                                                                                                                                                                                                                                                                                                                                                                                                   |
|                                |                                                                                                                                                                                                                                                                                                                                                                                                                                                                                                                                                                                                                                                                                                                                                                                                                                                                                                                                                                                                 |
|                                | OS REFERENCING INFORMATION                                                                                                                                                                                                                                                                                                                                                                                                                                                                                                                                                                                                                                                                                                                                                                                                                                                                                                                                                                      |
|                                | A 348944.19, 309519.67                                                                                                                                                                                                                                                                                                                                                                                                                                                                                                                                                                                                                                                                                                                                                                                                                                                                                                                                                                          |
|                                | B 348854.19, 309519.53                                                                                                                                                                                                                                                                                                                                                                                                                                                                                                                                                                                                                                                                                                                                                                                                                                                                                                                                                                          |
|                                | C 348826.41, 309490.78                                                                                                                                                                                                                                                                                                                                                                                                                                                                                                                                                                                                                                                                                                                                                                                                                                                                                                                                                                          |
|                                | D 348795.59, 309343.98                                                                                                                                                                                                                                                                                                                                                                                                                                                                                                                                                                                                                                                                                                                                                                                                                                                                                                                                                                          |
| <b>W</b>                       | E 348823.72, 309294.36                                                                                                                                                                                                                                                                                                                                                                                                                                                                                                                                                                                                                                                                                                                                                                                                                                                                                                                                                                          |
| X                              | F 348826.75, 309234.44                                                                                                                                                                                                                                                                                                                                                                                                                                                                                                                                                                                                                                                                                                                                                                                                                                                                                                                                                                          |
| $\mathbf{X}$                   | G 348812.10, 309162.98                                                                                                                                                                                                                                                                                                                                                                                                                                                                                                                                                                                                                                                                                                                                                                                                                                                                                                                                                                          |
|                                | H 348835.00, 309107.52                                                                                                                                                                                                                                                                                                                                                                                                                                                                                                                                                                                                                                                                                                                                                                                                                                                                                                                                                                          |
| King's Furlong                 | I 348864.83, 309063.74                                                                                                                                                                                                                                                                                                                                                                                                                                                                                                                                                                                                                                                                                                                                                                                                                                                                                                                                                                          |
|                                | J 348906.37, 309020.45                                                                                                                                                                                                                                                                                                                                                                                                                                                                                                                                                                                                                                                                                                                                                                                                                                                                                                                                                                          |
|                                | K 348944.51, 308999.70                                                                                                                                                                                                                                                                                                                                                                                                                                                                                                                                                                                                                                                                                                                                                                                                                                                                                                                                                                          |
|                                | L 348998.48, 308973.48                                                                                                                                                                                                                                                                                                                                                                                                                                                                                                                                                                                                                                                                                                                                                                                                                                                                                                                                                                          |
|                                | M 349048.21, 308935.95                                                                                                                                                                                                                                                                                                                                                                                                                                                                                                                                                                                                                                                                                                                                                                                                                                                                                                                                                                          |
| \\\                            | N 349076.18, 308925.11                                                                                                                                                                                                                                                                                                                                                                                                                                                                                                                                                                                                                                                                                                                                                                                                                                                                                                                                                                          |
|                                | O 349106.22, 308887.85                                                                                                                                                                                                                                                                                                                                                                                                                                                                                                                                                                                                                                                                                                                                                                                                                                                                                                                                                                          |
|                                | P 349114.24, 308858.94                                                                                                                                                                                                                                                                                                                                                                                                                                                                                                                                                                                                                                                                                                                                                                                                                                                                                                                                                                          |
|                                | Q 349104.10, 308641.76                                                                                                                                                                                                                                                                                                                                                                                                                                                                                                                                                                                                                                                                                                                                                                                                                                                                                                                                                                          |
|                                | R 349087.72, 308553.27                                                                                                                                                                                                                                                                                                                                                                                                                                                                                                                                                                                                                                                                                                                                                                                                                                                                                                                                                                          |
|                                | <b>S</b> 349068.57, 307084.99                                                                                                                                                                                                                                                                                                                                                                                                                                                                                                                                                                                                                                                                                                                                                                                                                                                                                                                                                                   |
|                                | T 349126.86, 307016.42                                                                                                                                                                                                                                                                                                                                                                                                                                                                                                                                                                                                                                                                                                                                                                                                                                                                                                                                                                          |
|                                | U 349151.89, 306986.99                                                                                                                                                                                                                                                                                                                                                                                                                                                                                                                                                                                                                                                                                                                                                                                                                                                                                                                                                                          |
|                                | V     349161.13, 306958.45       Job No.     Survey Date                                                                                                                                                                                                                                                                                                                                                                                                                                                                                                                                                                                                                                                                                                                                                                                                                                                                                                                                        |
|                                | Job No.Survey DateJ8595JUL & NOV 15Client                                                                                                                                                                                                                                                                                                                                                                                                                                                                                                                                                                                                                                                                                                                                                                                                                                                                                                                                                       |
|                                |                                                                                                                                                                                                                                                                                                                                                                                                                                                                                                                                                                                                                                                                                                                                                                                                                                                                                                                                                                                                 |
|                                | MOTT MACDONALD                                                                                                                                                                                                                                                                                                                                                                                                                                                                                                                                                                                                                                                                                                                                                                                                                                                                                                                                                                                  |
|                                | Project Title                                                                                                                                                                                                                                                                                                                                                                                                                                                                                                                                                                                                                                                                                                                                                                                                                                                                                                                                                                                   |
|                                | CONDOVER NEW RISING<br>MAIN, SHROPSHIRE                                                                                                                                                                                                                                                                                                                                                                                                                                                                                                                                                                                                                                                                                                                                                                                                                                                                                                                                                         |
|                                | Subject                                                                                                                                                                                                                                                                                                                                                                                                                                                                                                                                                                                                                                                                                                                                                                                                                                                                                                                                                                                         |
|                                |                                                                                                                                                                                                                                                                                                                                                                                                                                                                                                                                                                                                                                                                                                                                                                                                                                                                                                                                                                                                 |
|                                | SITE LOCATION, SURVEY                                                                                                                                                                                                                                                                                                                                                                                                                                                                                                                                                                                                                                                                                                                                                                                                                                                                                                                                                                           |
|                                | AREA & REFERENCING                                                                                                                                                                                                                                                                                                                                                                                                                                                                                                                                                                                                                                                                                                                                                                                                                                                                                                                                                                              |
|                                | STRATASCAN                                                                                                                                                                                                                                                                                                                                                                                                                                                                                                                                                                                                                                                                                                                                                                                                                                                                                                                                                                                      |
|                                | GEOPHYSICS FOR ARCHAEOLOGY<br>AND ENGINEERING                                                                                                                                                                                                                                                                                                                                                                                                                                                                                                                                                                                                                                                                                                                                                                                                                                                                                                                                                   |
| W 349166.83, 306940.88         | VINEYARD HOUSE T: 01684 592266<br>UPTON UPON SEVERN E: info@stratascan.co.uk                                                                                                                                                                                                                                                                                                                                                                                                                                                                                                                                                                                                                                                                                                                                                                                                                                                                                                                    |
| X 349162.80, 306911.15         | WR8 0SA www.stratascan.co.uk                                                                                                                                                                                                                                                                                                                                                                                                                                                                                                                                                                                                                                                                                                                                                                                                                                                                                                                                                                    |
| Y 349081.64, 306850.83         | GPR CISTOR                                                                                                                                                                                                                                                                                                                                                                                                                                                                                                                                                                                                                                                                                                                                                                                                                                                                                                                                                                                      |
| Z 348949.60, 306687.53         |                                                                                                                                                                                                                                                                                                                                                                                                                                                                                                                                                                                                                                                                                                                                                                                                                                                                                                                                                                                                 |
| AA 348905.20, 306628.26        | GROUP<br>Services<br>Services<br>GROUP<br>MEMBER<br>Services<br>GROUP<br>ISO 9001<br>certified<br>OTO                                                                                                                                                                                                                                                                                                                                                                                                                                                                                                                                                                                                                                                                                                                                                                                                                                                                                           |
| <b>3B</b> 348877.13, 306617.67 | $\begin{array}{c ccccccccccccccccccccccccccccccccccc$                                                                                                                                                                                                                                                                                                                                                                                                                                                                                                                                                                                                                                                                                                                                                                                                                                                                                                                                           |
| CC 348852.06, 306580.90        | Plot Checked by Issue No.<br>A1 PPB 01                                                                                                                                                                                                                                                                                                                                                                                                                                                                                                                                                                                                                                                                                                                                                                                                                                                                                                                                                          |
| DD 348834.94, 306492.55        | DateDrawn byFigure No.DEC 15TR01                                                                                                                                                                                                                                                                                                                                                                                                                                                                                                                                                                                                                                                                                                                                                                                                                                                                                                                                                                |
|                                |                                                                                                                                                                                                                                                                                                                                                                                                                                                                                                                                                                                                                                                                                                                                                                                                                                                                                                                                                                                                 |