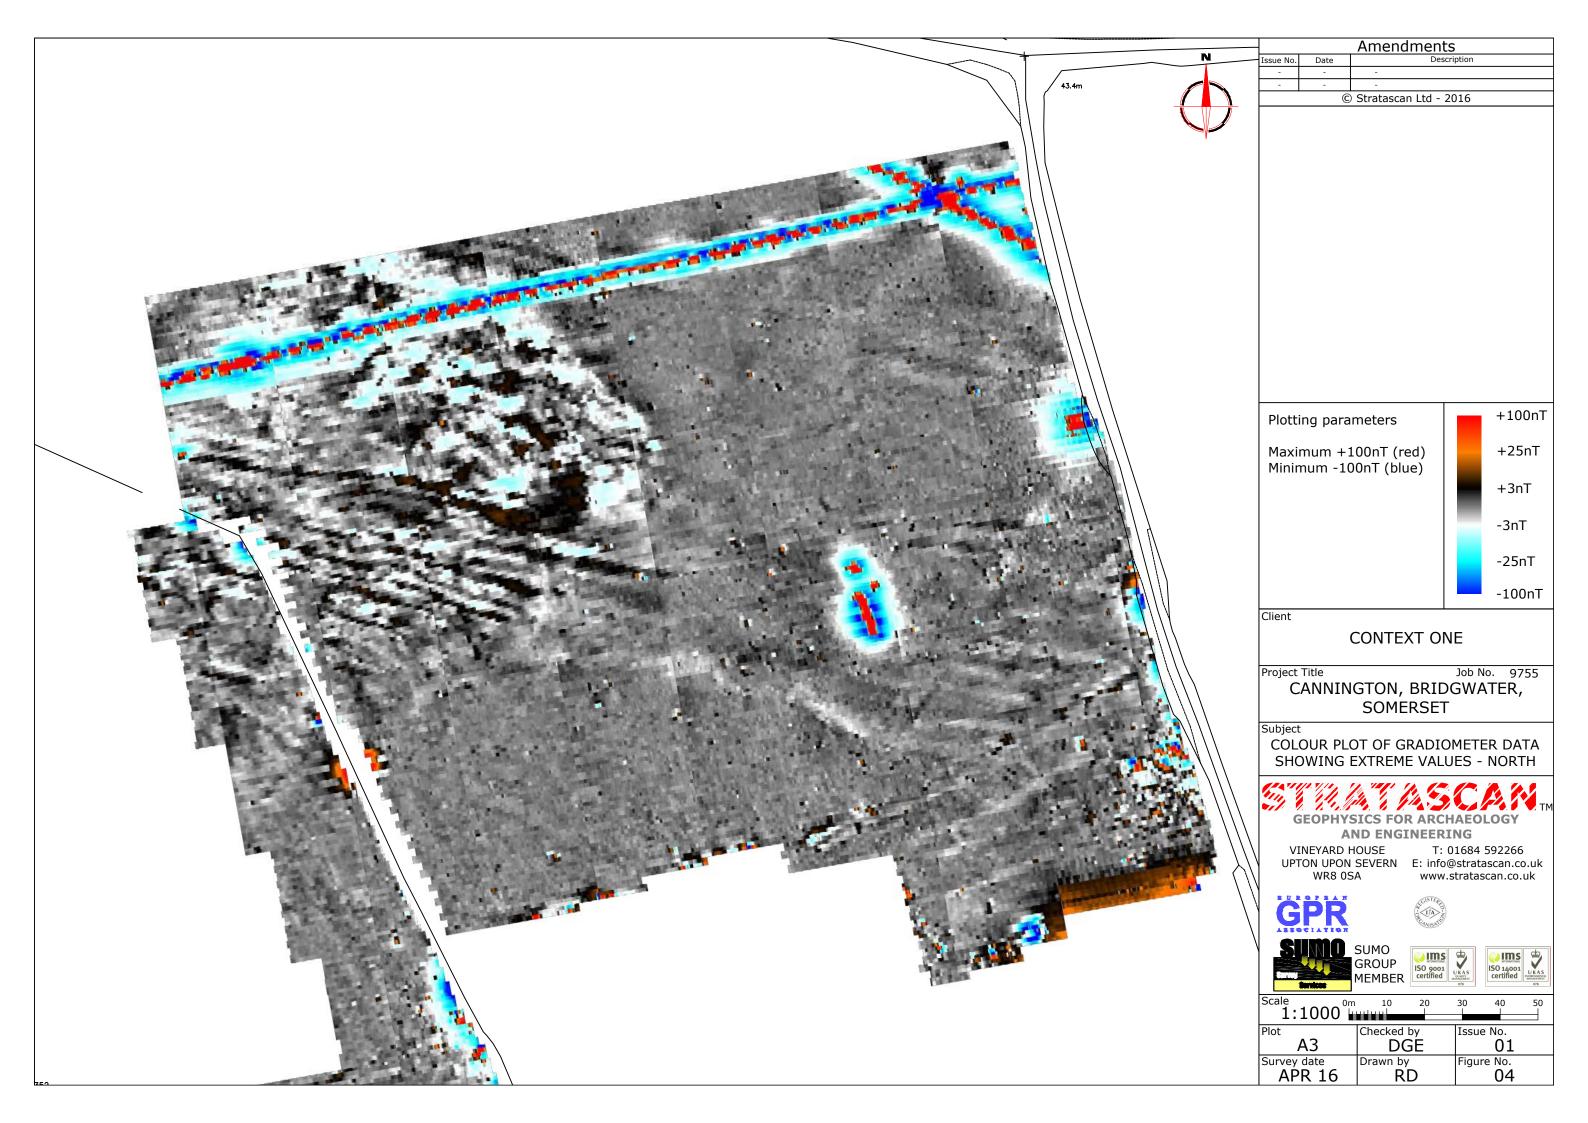

41

40

39

38

37

OS 100km square = ST

© Stratascan Ltd - 2016 Survey Area

Site centred on NGR

ST 226 386

Client

CONTEXT ONE

Project Title

Job No. 9755 CANNINGTON, BRIDGWATER,

**SOMERSET** 

Subject

LOCATION PLAN OF SURVEY AREA