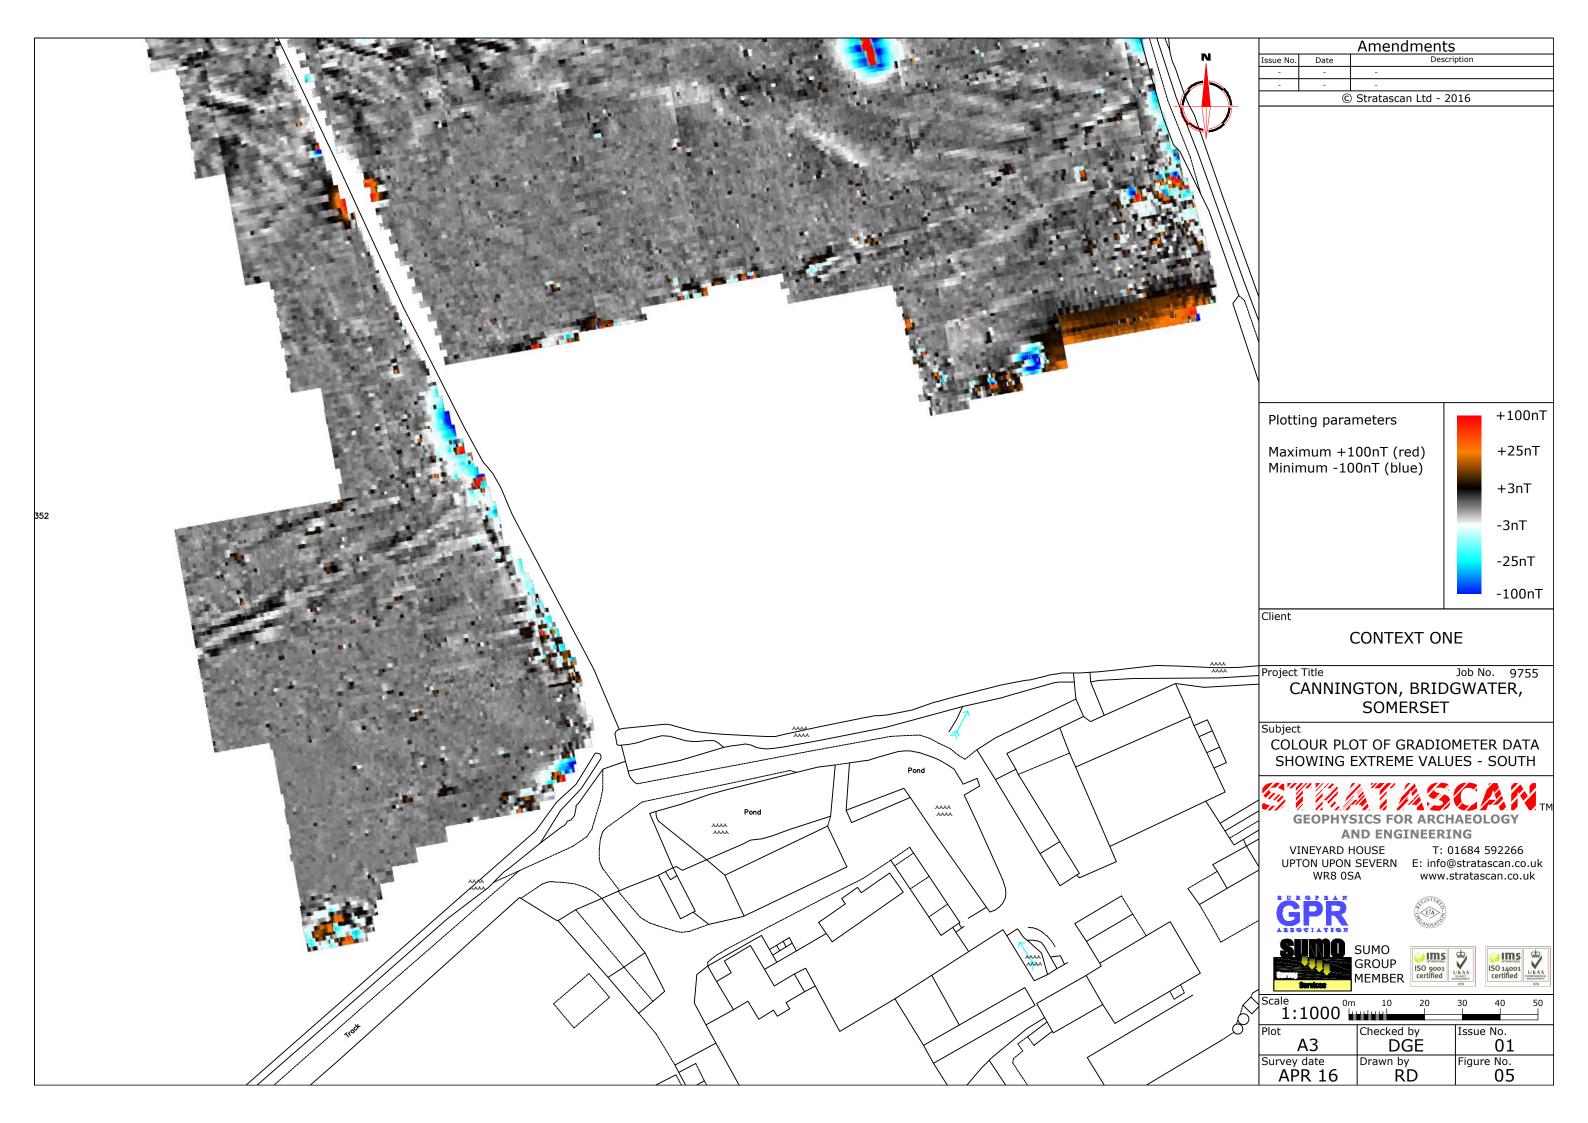

41

40

39

38

37

OS 100km square = ST

© Stratascan Ltd - 2016 Survey Area

Site centred on NGR

ST 226 386

Client

CONTEXT ONE

Project Title

Job No. 9755 CANNINGTON, BRIDGWATER,

**SOMERSET** 

Subject

LOCATION PLAN OF SURVEY AREA