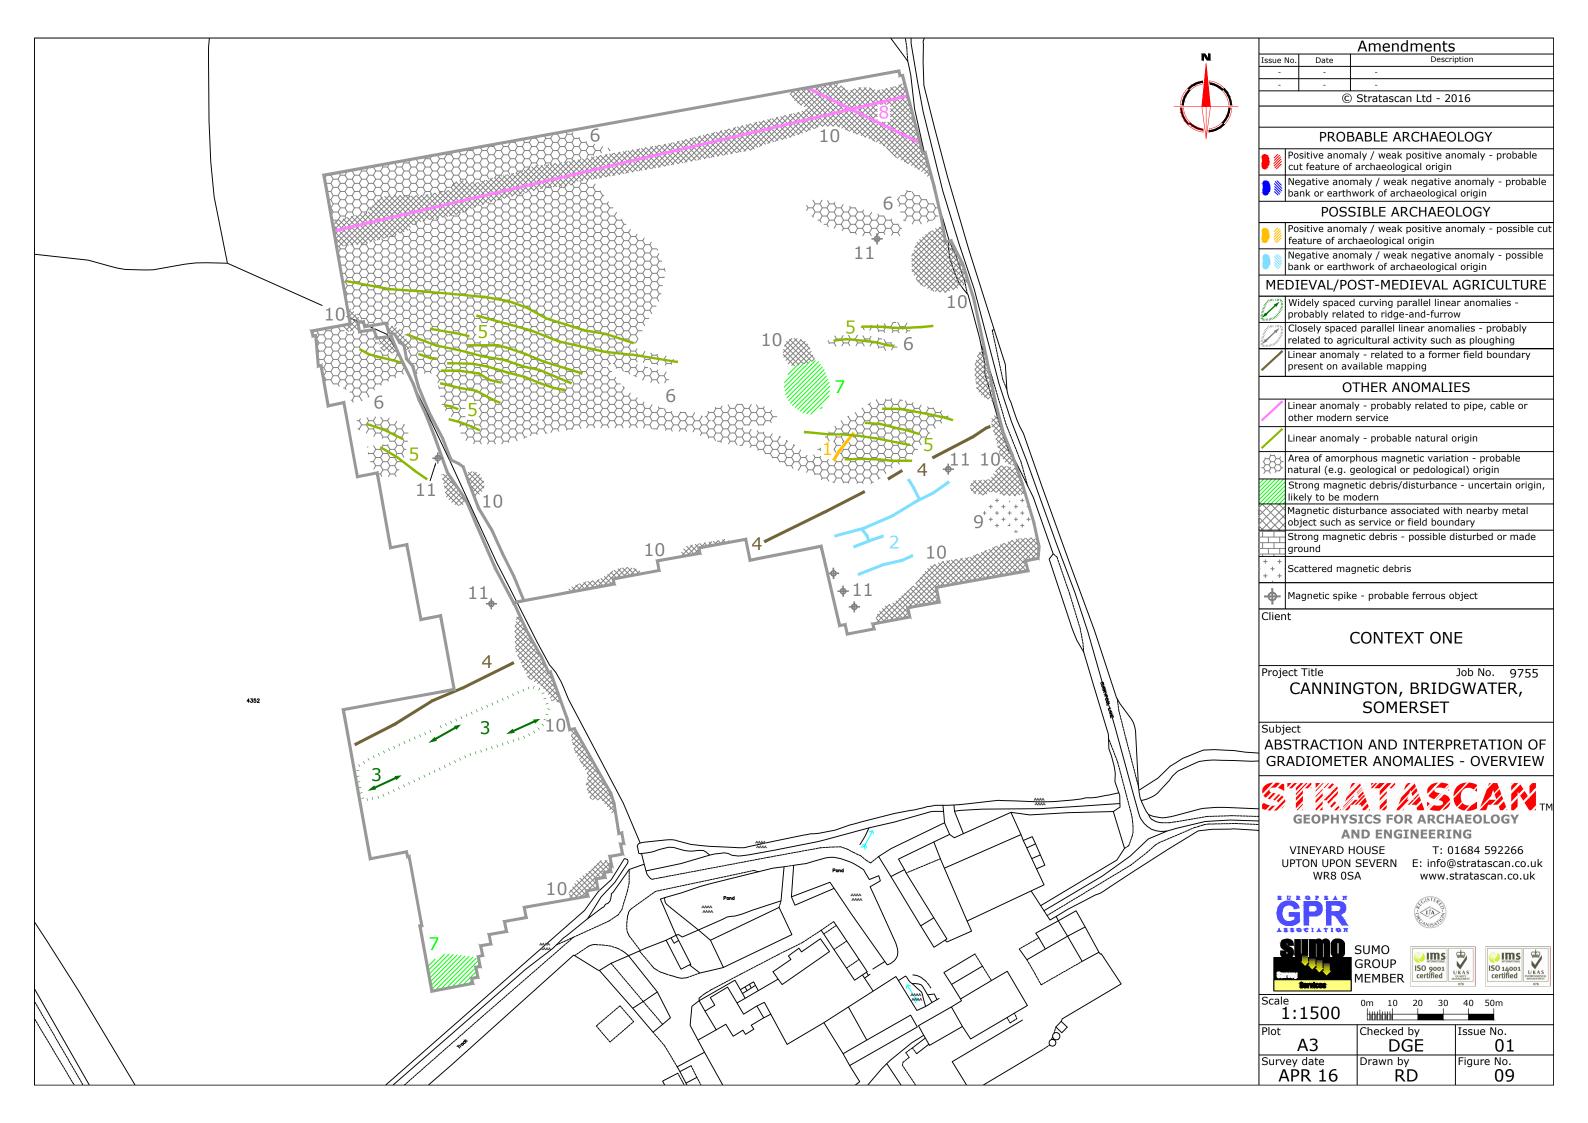

1<br>certified | UKAS<br>QUAITY<br>MANGEMENT |
|-----------------------|-----------------------------|
|                       | 078                         |

| <b>ns</b><br>oo1<br>ied |     | ISO 14001<br>certified | U KAS<br>ENVIRONMENTA<br>MANAGEMENT |
|-------------------------|-----|------------------------|-------------------------------------|
|                         | 078 |                        | 078                                 |
|                         |     |                        |                                     |

| Scale 1:25000      | 0m 50          | 00 1000m      |  |
|--------------------|----------------|---------------|--|
| Plot A3            | Checked by DGE | Issue No.     |  |
| Survey date APR 16 | Drawn by RD    | Figure No. 01 |  |