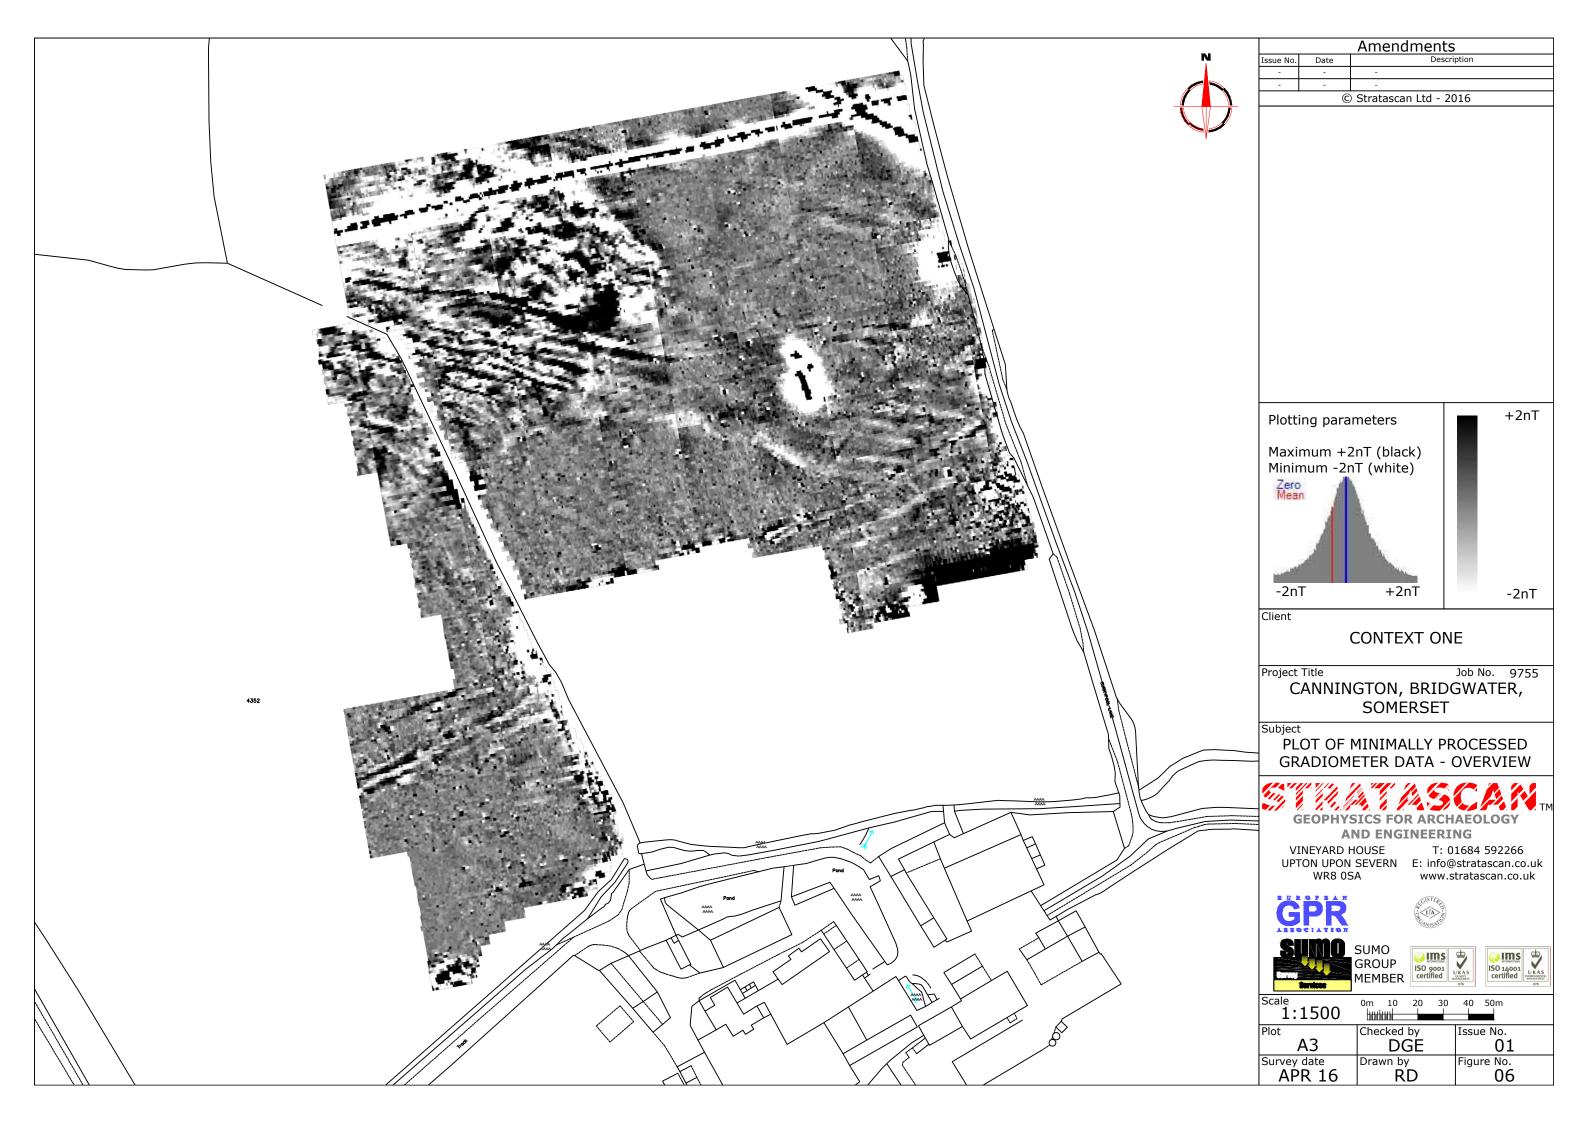

41

40

39

38

37

OS 100km square = ST

© Stratascan Ltd - 2016 Survey Area

Site centred on NGR

ST 226 386

Client

CONTEXT ONE

Project Title

Job No. 9755 CANNINGTON, BRIDGWATER,

**SOMERSET** 

Subject

LOCATION PLAN OF SURVEY AREA