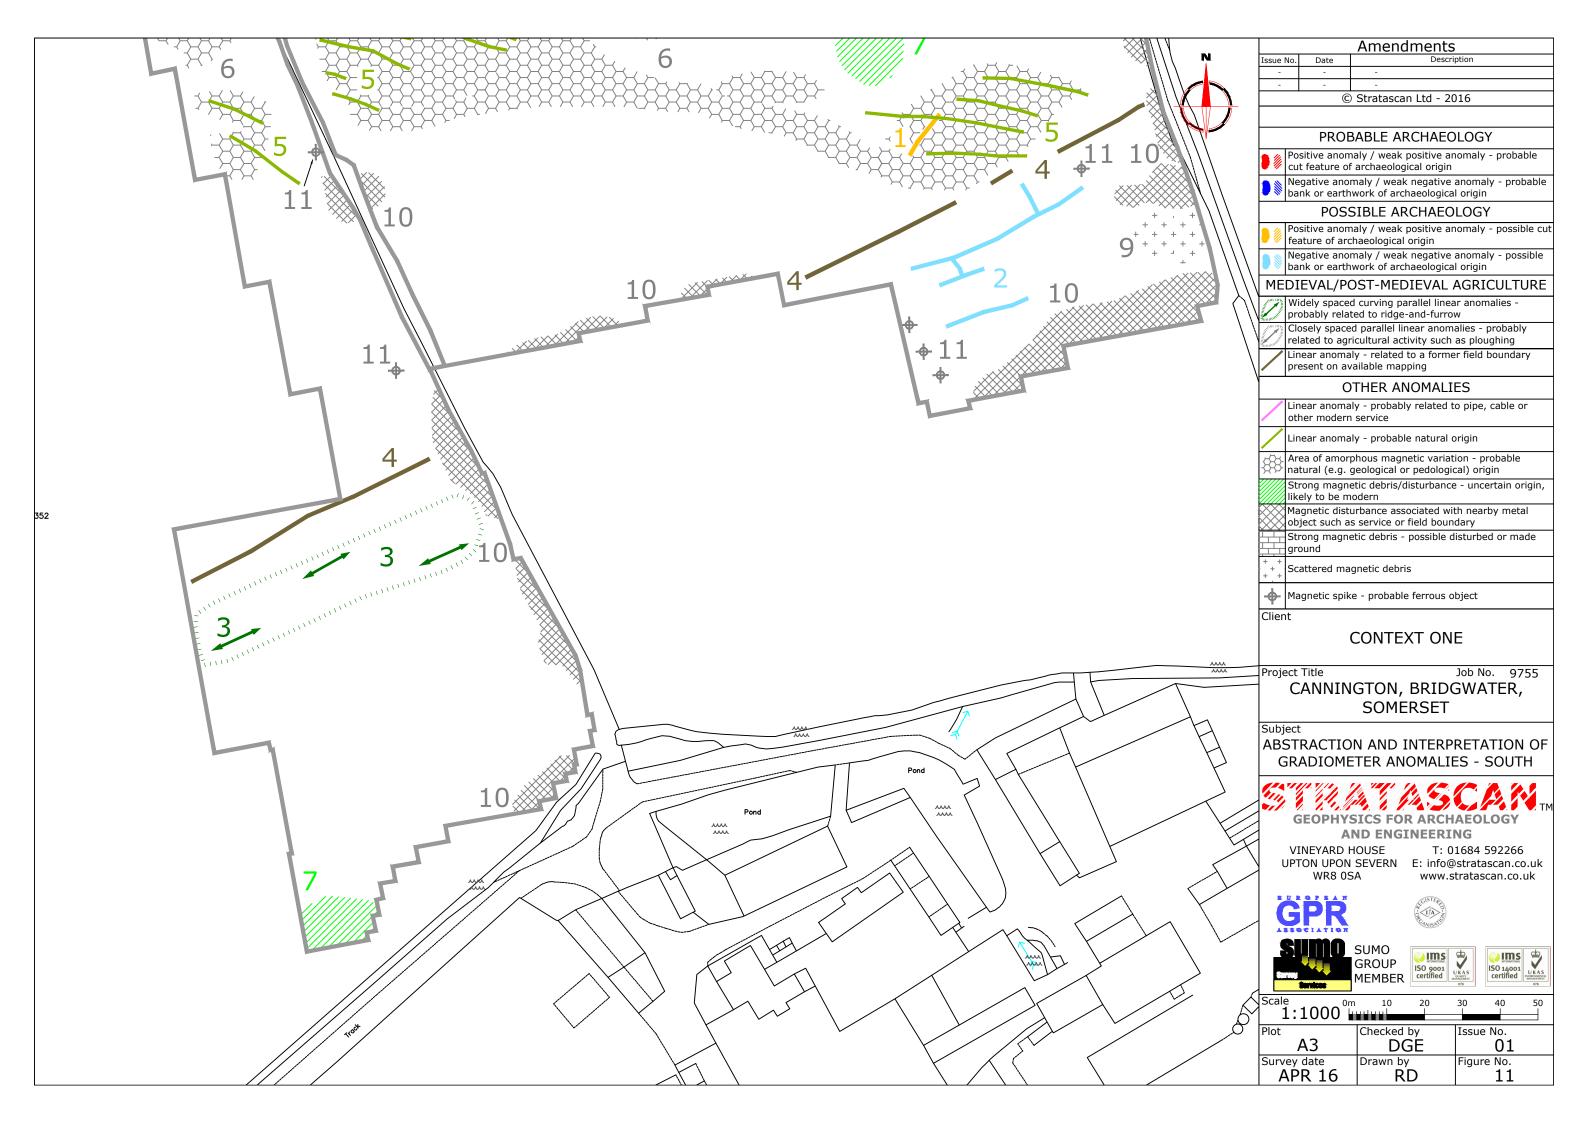

>certified | UKAS<br>QUAITY<br>MANGEMENT |
|-----------------------|-----------------------------|
|                       | 078                         |

| <b>ns</b><br>oo1<br>ied |     | ISO 14001<br>certified | U KAS<br>ENVIRONMENTA<br>MANAGEMENT |
|-------------------------|-----|------------------------|-------------------------------------|
|                         | 078 |                        | 078                                 |
|                         |     |                        |                                     |

| Scale 1:25000      | 0m 50          | 00 1000m      |  |
|--------------------|----------------|---------------|--|
| Plot A3            | Checked by DGE | Issue No.     |  |
| Survey date APR 16 | Drawn by RD    | Figure No. 01 |  |