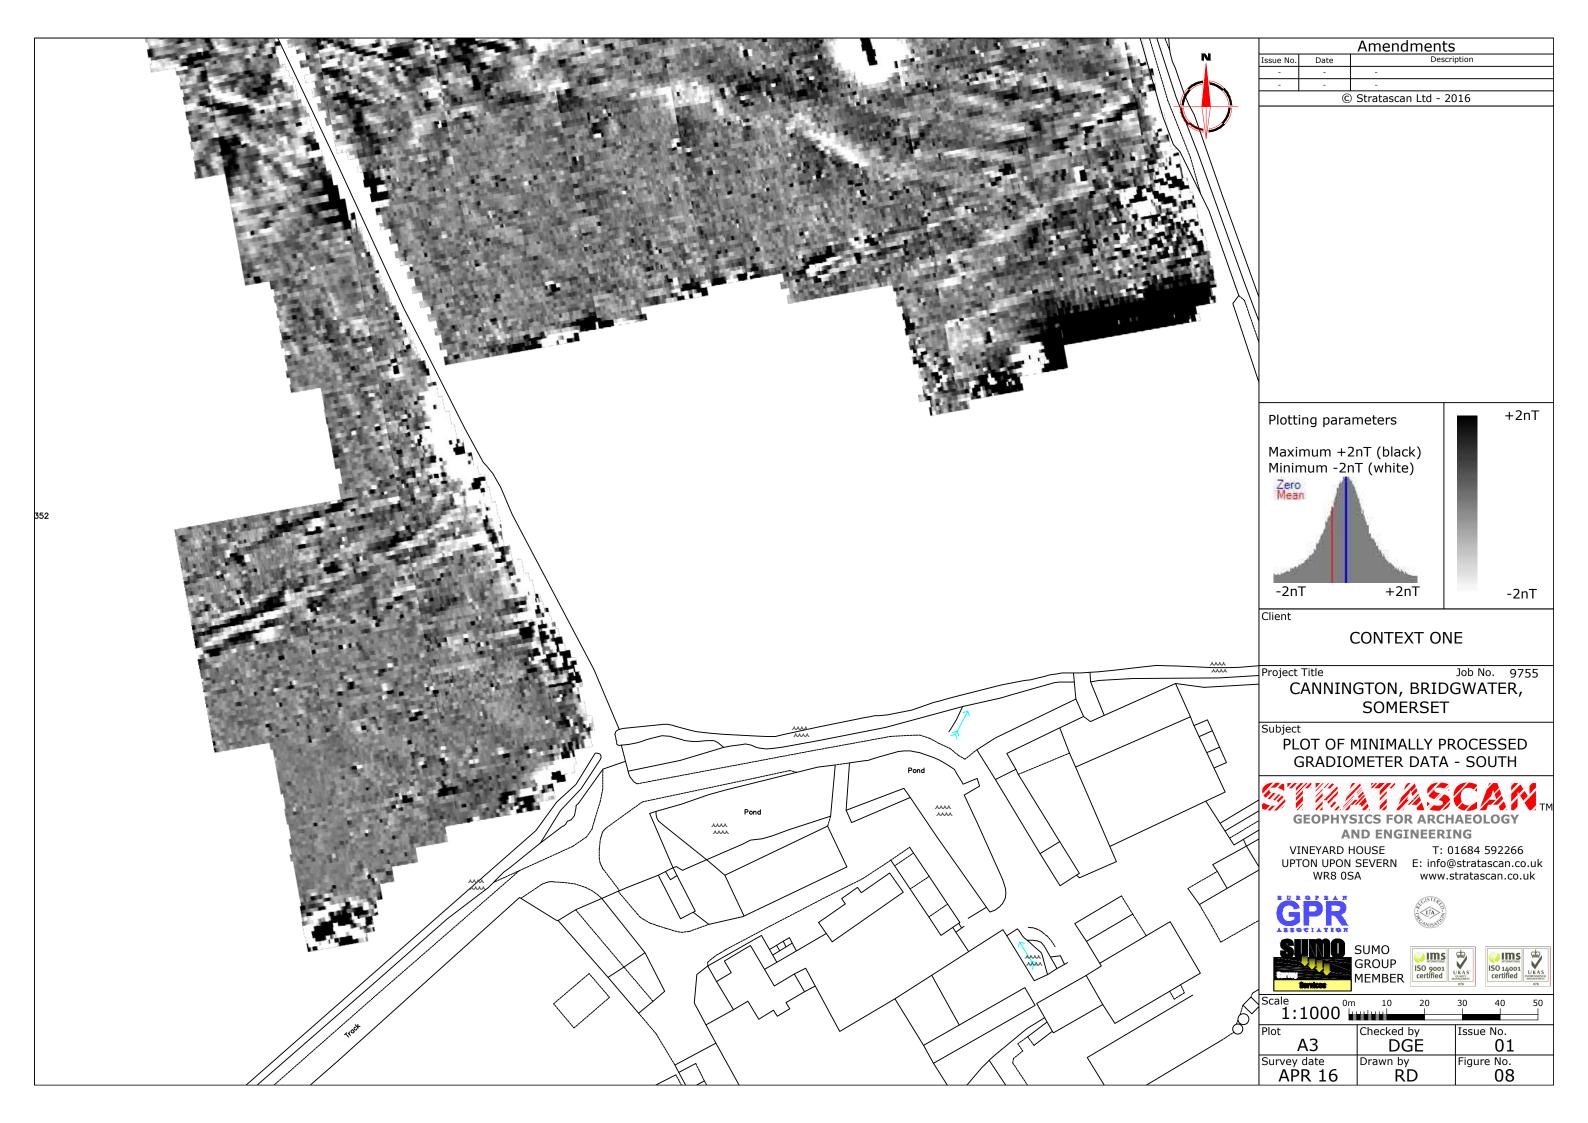

001<br>certified | UKAS<br>QUAITY<br>MANGEMENT |
|-----------------------|-----------------------------|
|                       | 078                         |

| <b>ns</b><br>oo1<br>ied |     | ISO 14001<br>certified | U KAS<br>ENVIRONMENTA<br>MANAGEMENT |
|-------------------------|-----|------------------------|-------------------------------------|
|                         | 078 |                        | 078                                 |
|                         |     |                        |                                     |

| Scale 1:25000      | 0m 50          | 00 1000m      |  |
|--------------------|----------------|---------------|--|
| Plot A3            | Checked by DGE | Issue No.     |  |
| Survey date APR 16 | Drawn by RD    | Figure No. 01 |  |