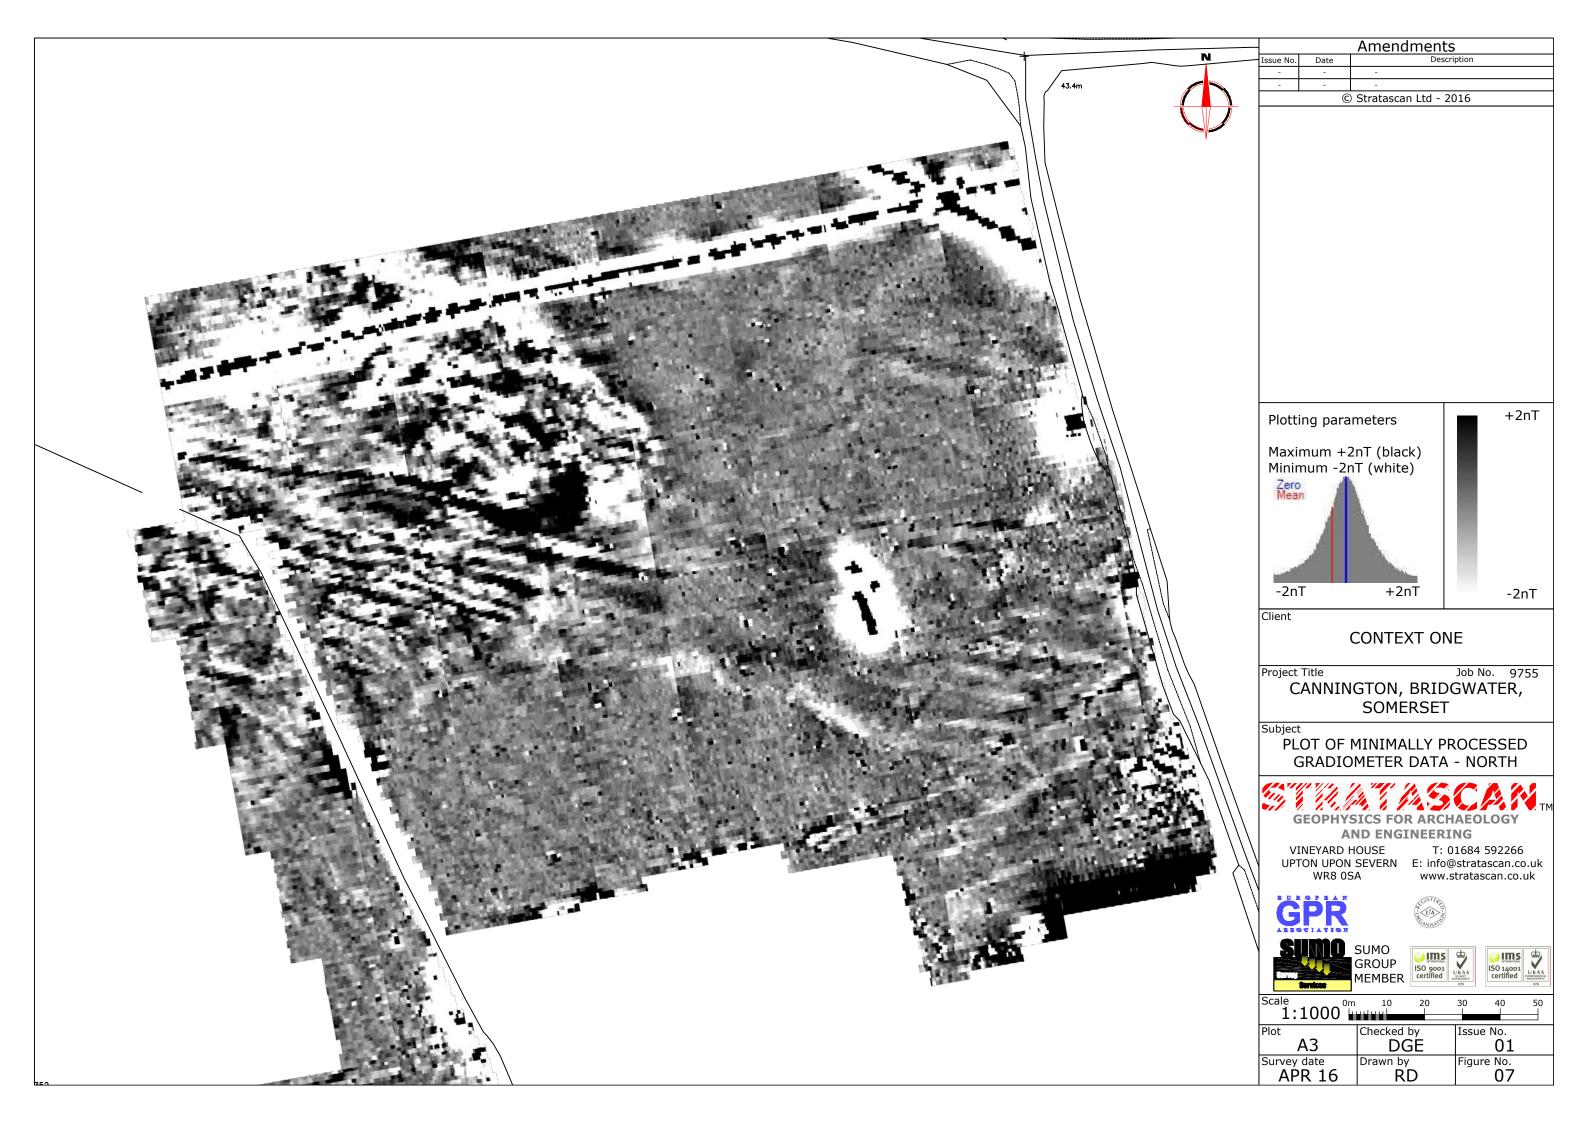

41

40

39

38

37

OS 100km square = ST

© Stratascan Ltd - 2016 Survey Area

Site centred on NGR

ST 226 386

Client

CONTEXT ONE

Project Title

Job No. 9755 CANNINGTON, BRIDGWATER,

**SOMERSET** 

Subject

LOCATION PLAN OF SURVEY AREA