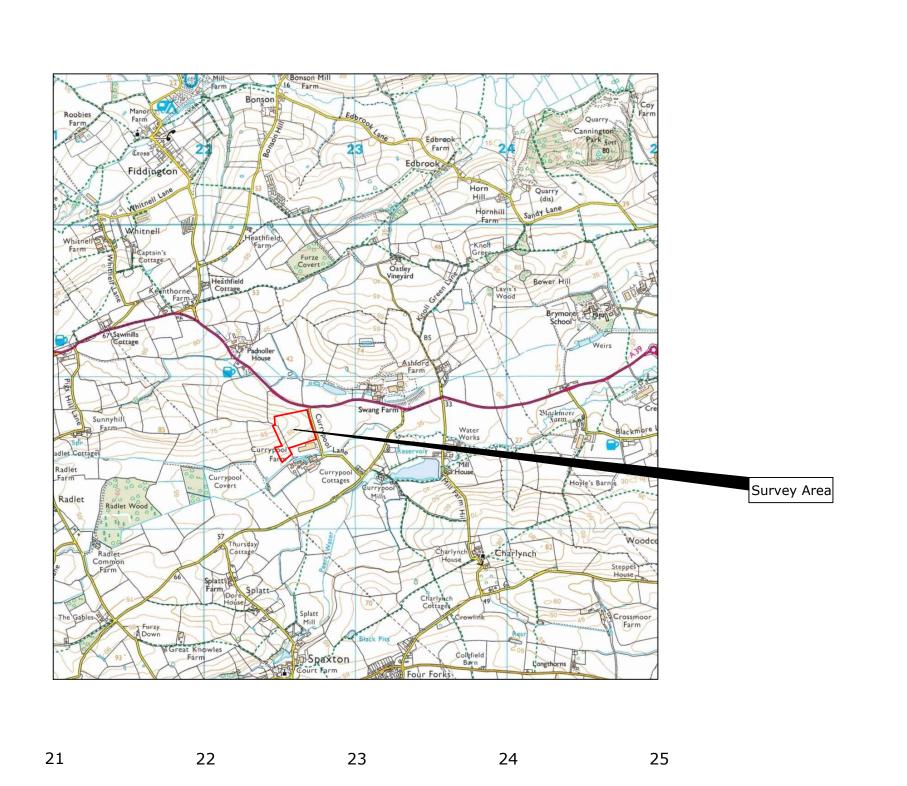

41

40

39

38

37

OS 100km square = ST

© Stratascan Ltd - 2016 Survey Area

Site centred on NGR

ST 226 386

Client

CONTEXT ONE

Project Title

Job No. 9755 CANNINGTON, BRIDGWATER,

**SOMERSET** 

Subject

LOCATION PLAN OF SURVEY AREA