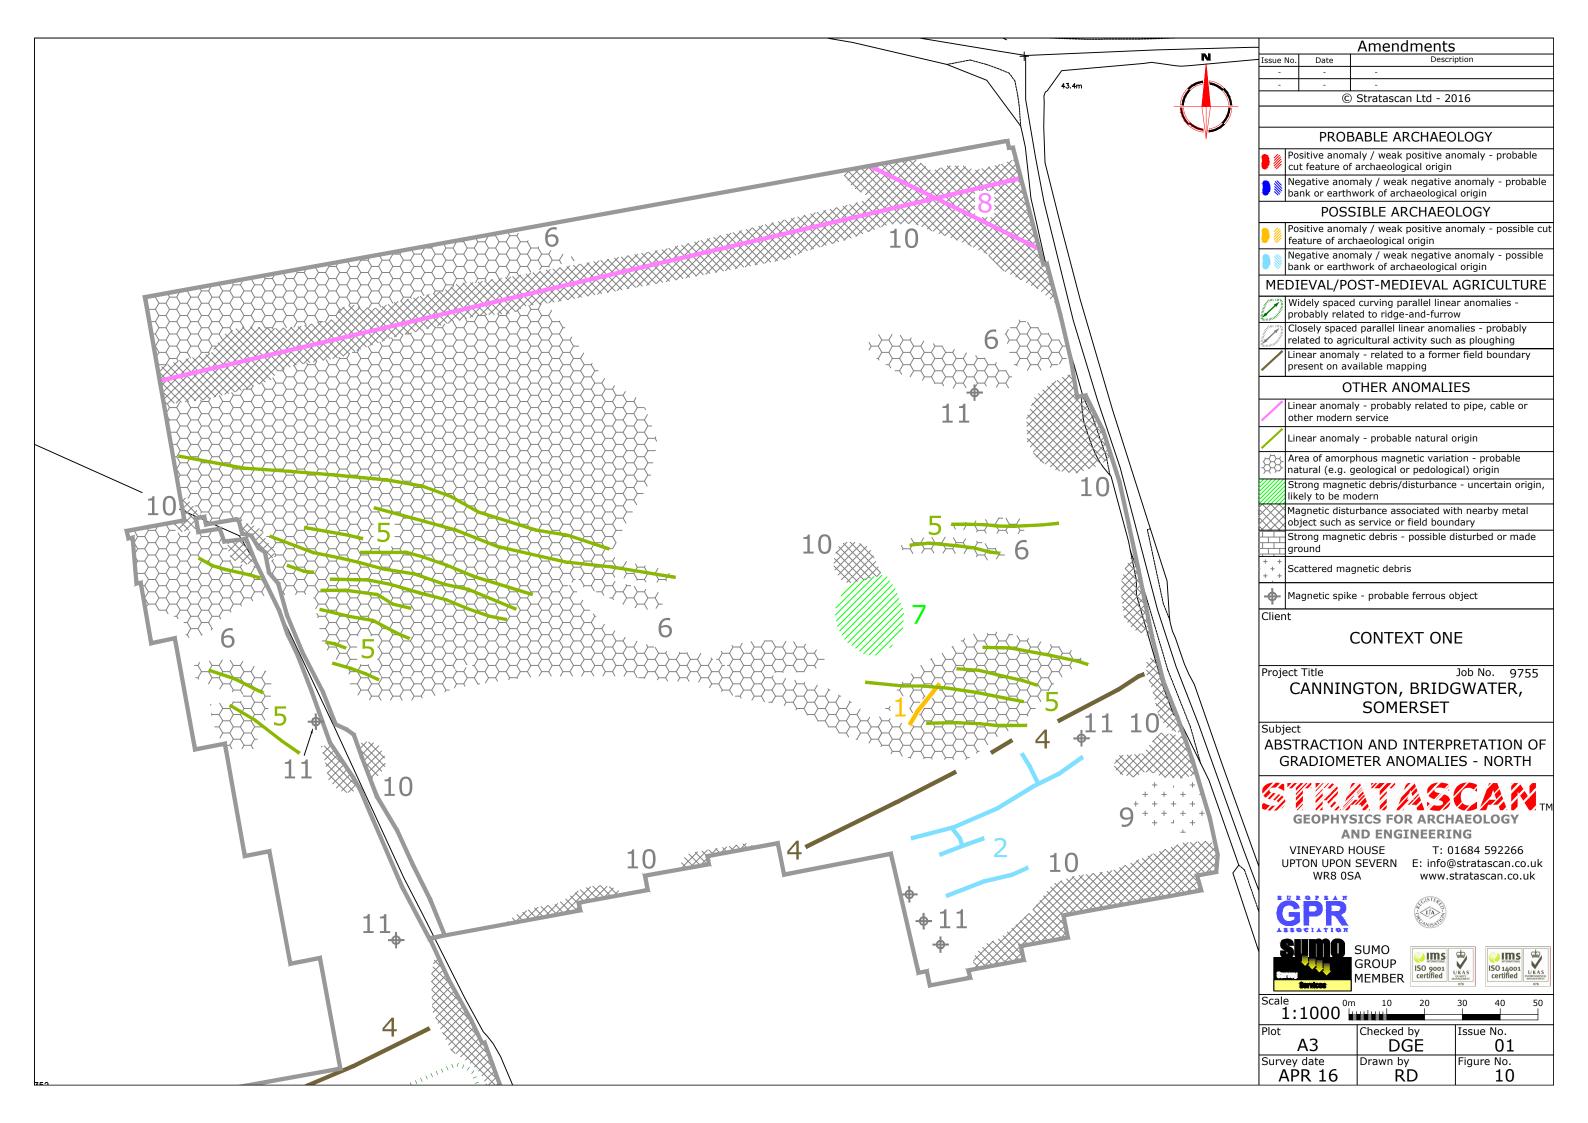

br>certified | UKAS<br>QUAITY<br>MANGEMENT |
|-----------------------|-----------------------------|
|                       | 078                         |

| <b>ns</b><br>oo1<br>ied |     | ISO 14001<br>certified | U KAS<br>ENVIRONMENTA<br>MANAGEMENT |
|-------------------------|-----|------------------------|-------------------------------------|
|                         | 078 |                        | 078                                 |
|                         |     |                        |                                     |

| Scale 1:25000      | 0m 50          | 00 1000m      |  |
|--------------------|----------------|---------------|--|
| Plot A3            | Checked by DGE | Issue No.     |  |
| Survey date APR 16 | Drawn by RD    | Figure No. 01 |  |