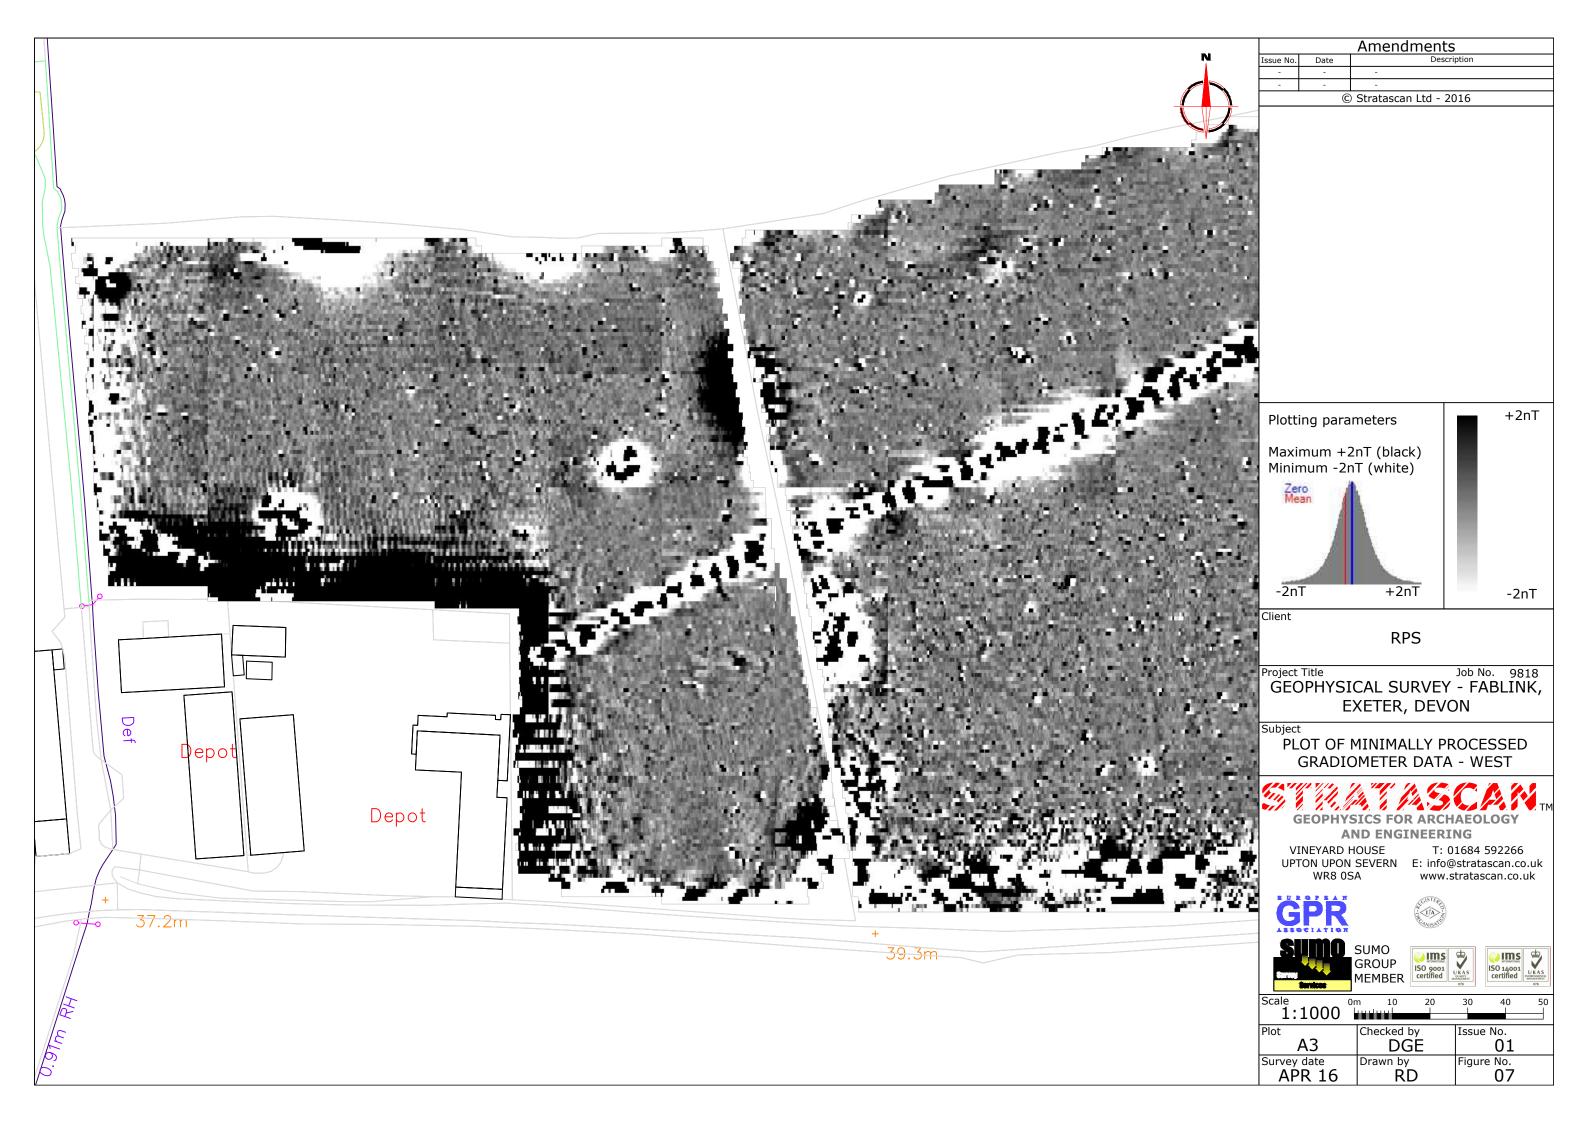

Plot

Α3

**APR 16** 

Survey date

| N     | Amendments Issue No. Date Description                                                                                                                                  |                      |                          |                  |  |
|-------|------------------------------------------------------------------------------------------------------------------------------------------------------------------------|----------------------|--------------------------|------------------|--|
|       | Issue No.<br>-                                                                                                                                                         | Date<br>-            | - Descri                 | ption            |  |
|       | -                                                                                                                                                                      | - ©                  | -<br>Stratascan Ltd - 20 | 016              |  |
|       |                                                                                                                                                                        |                      |                          |                  |  |
|       |                                                                                                                                                                        |                      |                          |                  |  |
| C     |                                                                                                                                                                        |                      |                          |                  |  |
|       |                                                                                                                                                                        |                      |                          |                  |  |
|       |                                                                                                                                                                        |                      |                          |                  |  |
|       |                                                                                                                                                                        |                      |                          |                  |  |
|       |                                                                                                                                                                        |                      |                          |                  |  |
|       |                                                                                                                                                                        |                      |                          |                  |  |
|       |                                                                                                                                                                        |                      |                          |                  |  |
|       |                                                                                                                                                                        |                      |                          |                  |  |
|       |                                                                                                                                                                        |                      |                          |                  |  |
|       |                                                                                                                                                                        |                      |                          |                  |  |
|       |                                                                                                                                                                        |                      |                          |                  |  |
|       |                                                                                                                                                                        | Unsurvey             | yable - large piles      | s of manure      |  |
|       | OS GRID REFERENCES                                                                                                                                                     |                      |                          |                  |  |
|       | Α                                                                                                                                                                      | 301386.53, 093433.90 |                          |                  |  |
|       | В                                                                                                                                                                      | 301506.53, 093433.90 |                          |                  |  |
|       | C 301566.53, 093373.90                                                                                                                                                 |                      |                          |                  |  |
| N N   | D<br>Client                                                                                                                                                            |                      |                          |                  |  |
|       | RPS                                                                                                                                                                    |                      |                          |                  |  |
|       | Project Title Job No. 9818<br>GEOPHYSICAL SURVEY - FABLINK,                                                                                                            |                      |                          |                  |  |
|       | EXETER, DEVON                                                                                                                                                          |                      |                          |                  |  |
|       | Subject<br>LOCATION OF SURVEY GRIDS AND                                                                                                                                |                      |                          |                  |  |
|       | REFERENCING                                                                                                                                                            |                      |                          |                  |  |
| 44.4  | GEOPHYSICS FOR ARCHAEOLOGY<br>AND ENGINEERING<br>VINEYARD HOUSE<br>UPTON UPON SEVERN<br>WR8 0SA<br>T: 01684 592266<br>E: info@stratascan.co.uk<br>www.stratascan.co.uk |                      |                          |                  |  |
| 41.1m |                                                                                                                                                                        |                      |                          |                  |  |
|       |                                                                                                                                                                        |                      |                          |                  |  |
|       |                                                                                                                                                                        |                      |                          |                  |  |
|       |                                                                                                                                                                        |                      |                          |                  |  |
|       |                                                                                                                                                                        |                      |                          |                  |  |
|       | SUMO<br>GROUP<br>MEMBER US 9001<br>UKAS<br>OT                                                                                                                          |                      |                          |                  |  |
|       |                                                                                                                                                                        |                      |                          |                  |  |
|       |                                                                                                                                                                        | 1500                 |                          | 30 40 50m        |  |
|       | Plot                                                                                                                                                                   | A3                   | Checked by<br>DGE        | Issue No.<br>01  |  |
|       | Survey                                                                                                                                                                 |                      | Drawn by<br>RD           | Figure No.<br>02 |  |
|       |                                                                                                                                                                        | 17 10                |                          | 02               |  |