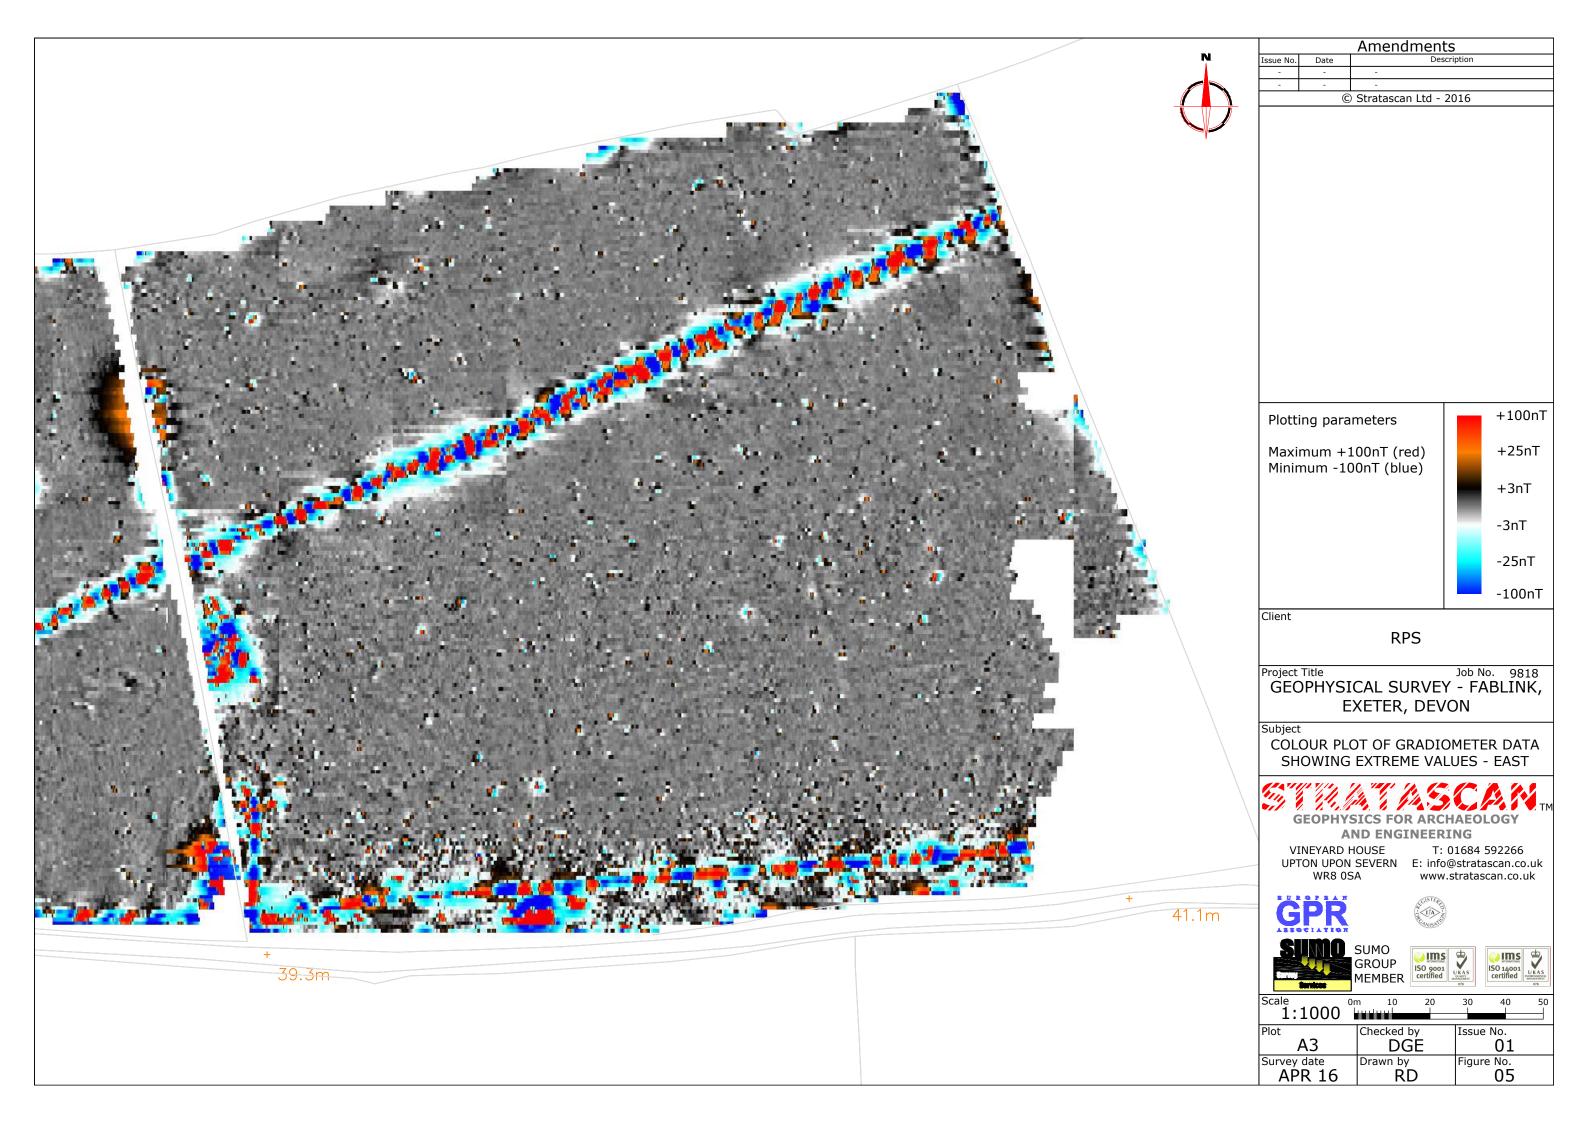

Plot

Α3

**APR 16** 

Survey date

| N     | Amendments Issue No. Date Description                                                                                                                                  |                      |                          |                  |  |
|-------|------------------------------------------------------------------------------------------------------------------------------------------------------------------------|----------------------|--------------------------|------------------|--|
|       | Issue No.<br>-                                                                                                                                                         | Date<br>-            | - Descri                 | ption            |  |
|       | -                                                                                                                                                                      | - ©                  | -<br>Stratascan Ltd - 20 | 016              |  |
|       |                                                                                                                                                                        |                      |                          |                  |  |
|       |                                                                                                                                                                        |                      |                          |                  |  |
| C     |                                                                                                                                                                        |                      |                          |                  |  |
|       |                                                                                                                                                                        |                      |                          |                  |  |
|       |                                                                                                                                                                        |                      |                          |                  |  |
|       |                                                                                                                                                                        |                      |                          |                  |  |
|       |                                                                                                                                                                        |                      |                          |                  |  |
|       |                                                                                                                                                                        |                      |                          |                  |  |
|       |                                                                                                                                                                        |                      |                          |                  |  |
|       |                                                                                                                                                                        |                      |                          |                  |  |
|       |                                                                                                                                                                        |                      |                          |                  |  |
|       |                                                                                                                                                                        |                      |                          |                  |  |
|       |                                                                                                                                                                        |                      |                          |                  |  |
|       |                                                                                                                                                                        | Unsurvey             | yable - large piles      | s of manure      |  |
|       | OS GRID REFERENCES                                                                                                                                                     |                      |                          |                  |  |
|       | Α                                                                                                                                                                      | 301386.53, 093433.90 |                          |                  |  |
|       | В                                                                                                                                                                      | 301506.53, 093433.90 |                          |                  |  |
|       | C 301566.53, 093373.90                                                                                                                                                 |                      |                          |                  |  |
| N N   | D<br>Client                                                                                                                                                            |                      |                          |                  |  |
|       | RPS                                                                                                                                                                    |                      |                          |                  |  |
|       | Project Title Job No. 9818<br>GEOPHYSICAL SURVEY - FABLINK,                                                                                                            |                      |                          |                  |  |
|       | EXETER, DEVON                                                                                                                                                          |                      |                          |                  |  |
|       | Subject<br>LOCATION OF SURVEY GRIDS AND                                                                                                                                |                      |                          |                  |  |
|       | REFERENCING                                                                                                                                                            |                      |                          |                  |  |
| 44.4  | GEOPHYSICS FOR ARCHAEOLOGY<br>AND ENGINEERING<br>VINEYARD HOUSE<br>UPTON UPON SEVERN<br>WR8 0SA<br>T: 01684 592266<br>E: info@stratascan.co.uk<br>www.stratascan.co.uk |                      |                          |                  |  |
| 41.1m |                                                                                                                                                                        |                      |                          |                  |  |
|       |                                                                                                                                                                        |                      |                          |                  |  |
|       |                                                                                                                                                                        |                      |                          |                  |  |
|       |                                                                                                                                                                        |                      |                          |                  |  |
|       |                                                                                                                                                                        |                      |                          |                  |  |
|       | SUMO<br>GROUP<br>MEMBER US 9001<br>UKAS<br>OT                                                                                                                          |                      |                          |                  |  |
|       |                                                                                                                                                                        |                      |                          |                  |  |
|       |                                                                                                                                                                        | 1500                 |                          | 30 40 50m        |  |
|       | Plot                                                                                                                                                                   | A3                   | Checked by<br>DGE        | Issue No.<br>01  |  |
|       | Survey                                                                                                                                                                 |                      | Drawn by<br>RD           | Figure No.<br>02 |  |
|       |                                                                                                                                                                        | 17 10                |                          | 02               |  |