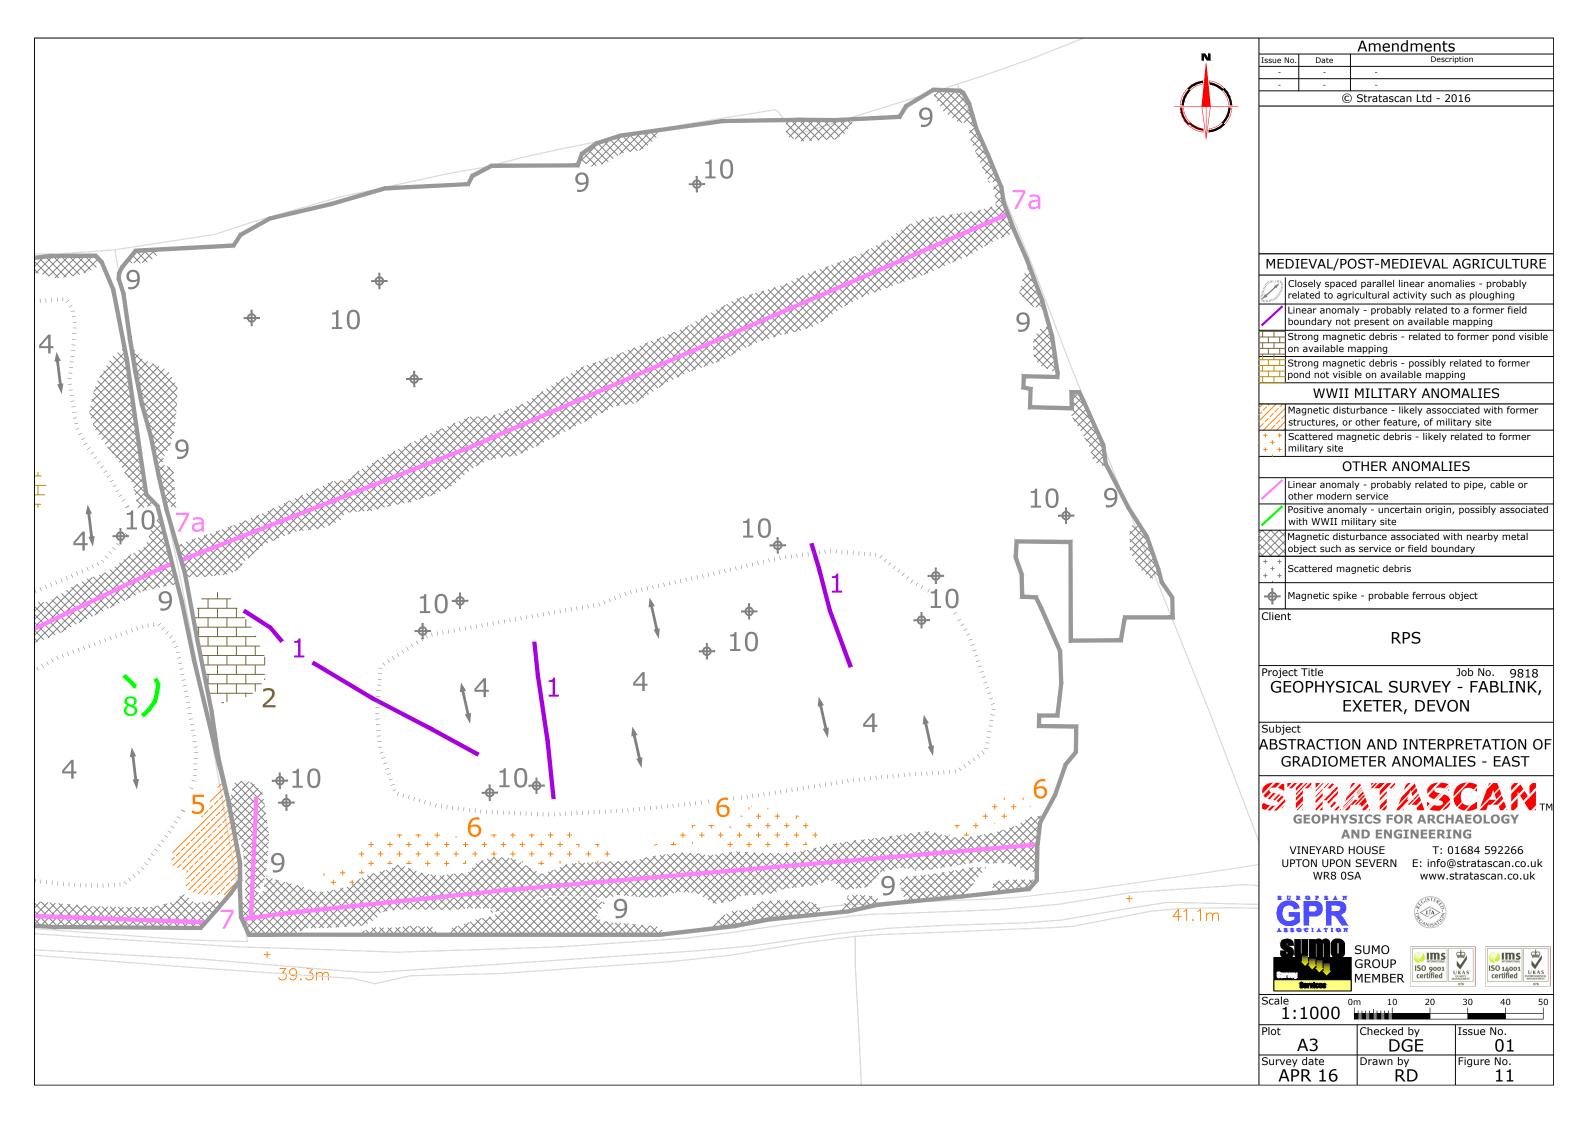

| 30 40 50m        |  |
|       | Plot                                                                                                                                                                   | A3                   | Checked by<br>DGE        | Issue No.<br>01  |  |
|       | Survey                                                                                                                                                                 |                      | Drawn by<br>RD           | Figure No.<br>02 |  |
|       |                                                                                                                                                                        | 17 10                |                          | 02               |  |