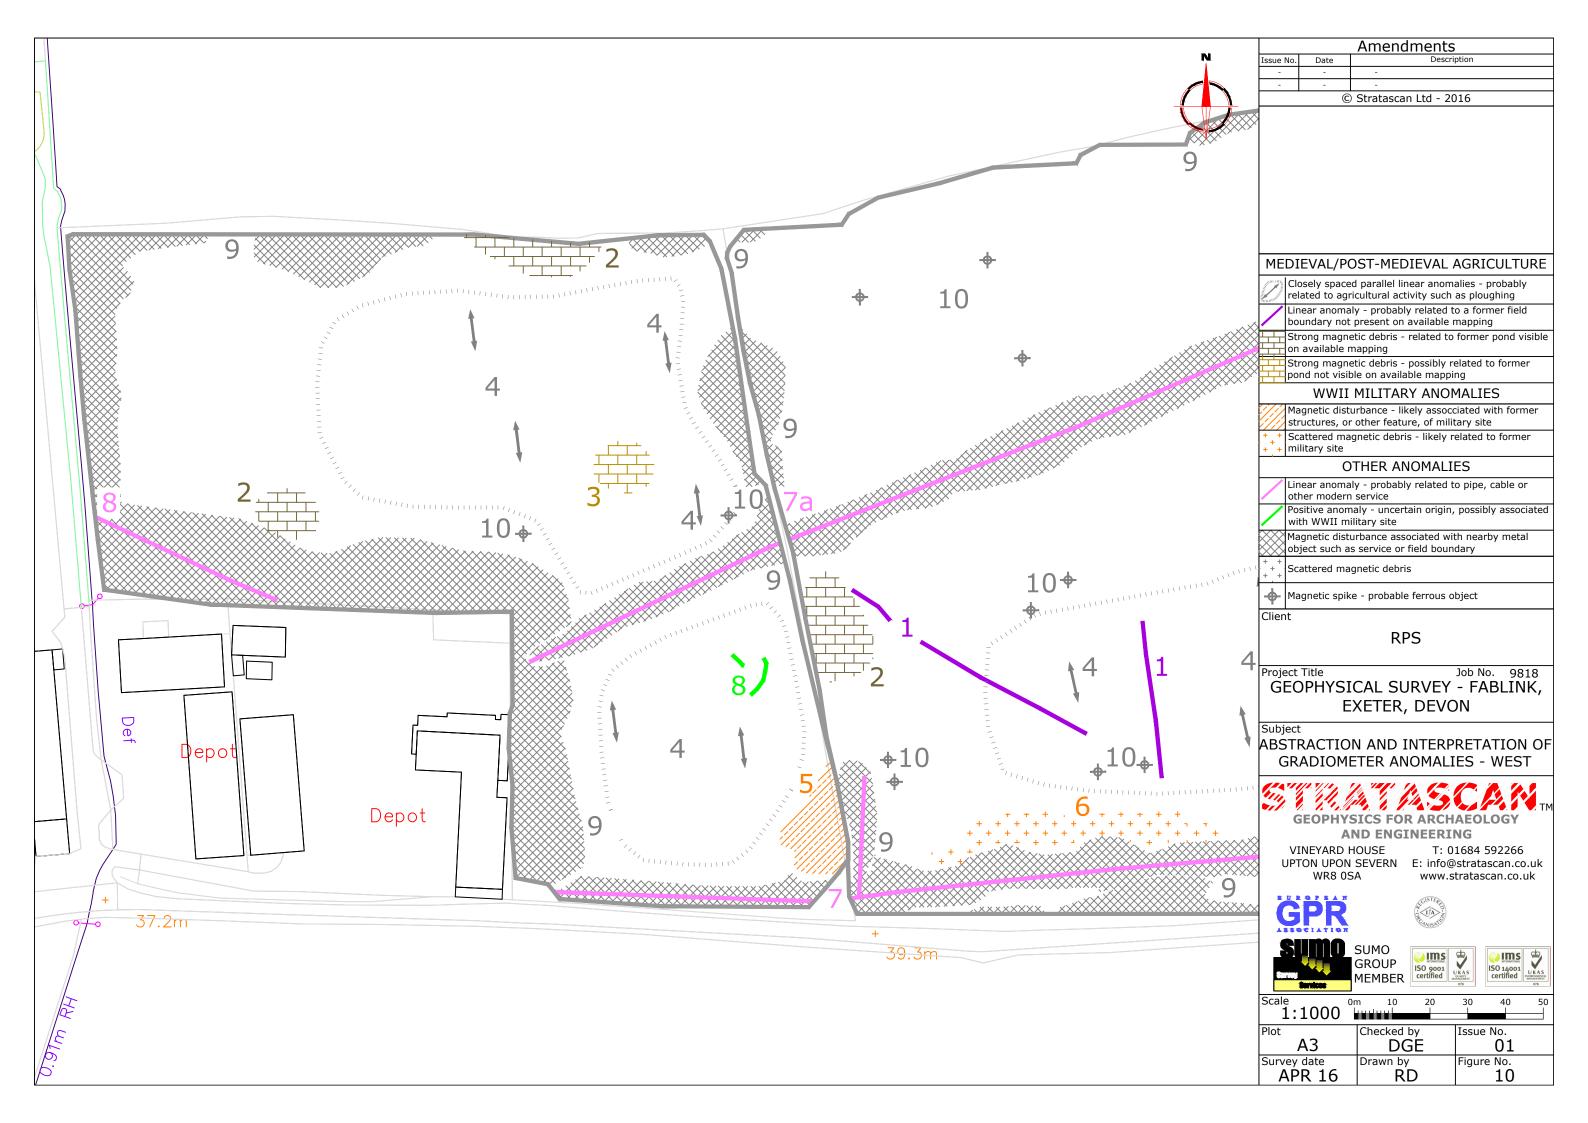

| 30 40 50m        |  |
|       | Plot                                                                                                                                                                   | A3                   | Checked by<br>DGE        | Issue No.<br>01  |  |
|       | Survey                                                                                                                                                                 |                      | Drawn by<br>RD           | Figure No.<br>02 |  |
|       |                                                                                                                                                                        | 17 10                |                          | 02               |  |