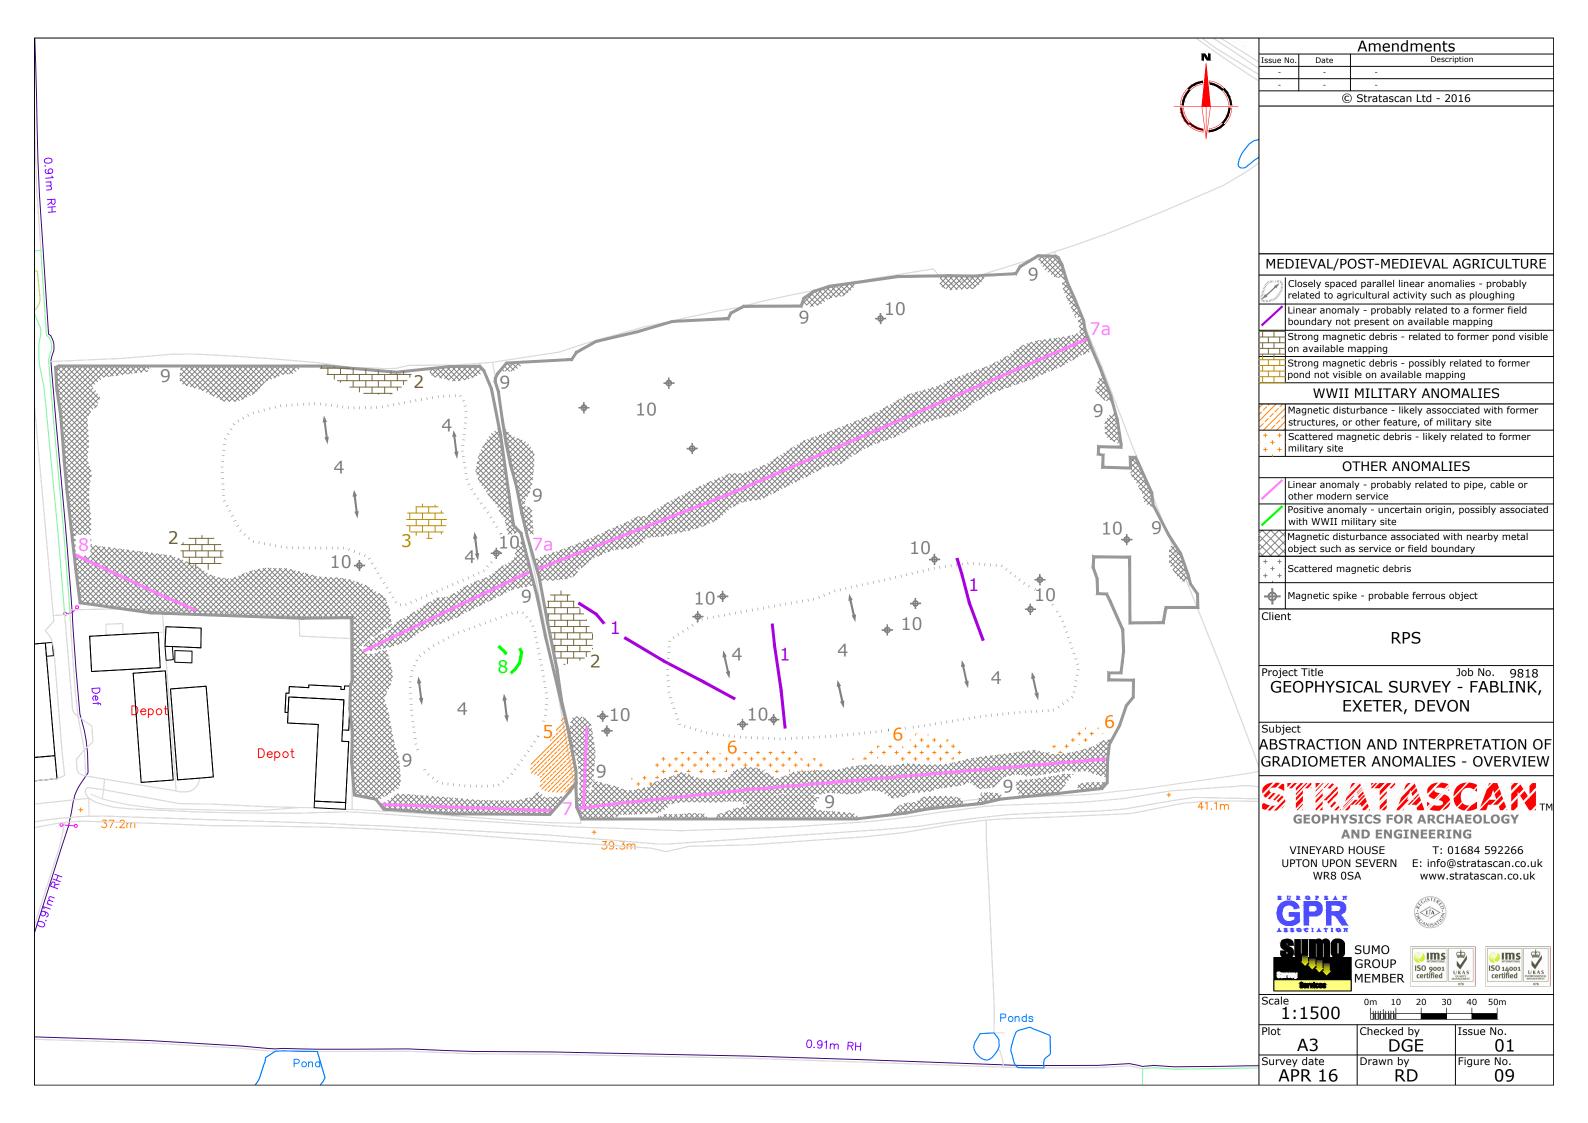

| 30 40 50m        |  |
|       | Plot                                                                                                                                                                   | A3                   | Checked by<br>DGE        | Issue No.<br>01  |  |
|       | Survey                                                                                                                                                                 |                      | Drawn by<br>RD           | Figure No.<br>02 |  |
|       |                                                                                                                                                                        | 17 10                |                          | 02               |  |