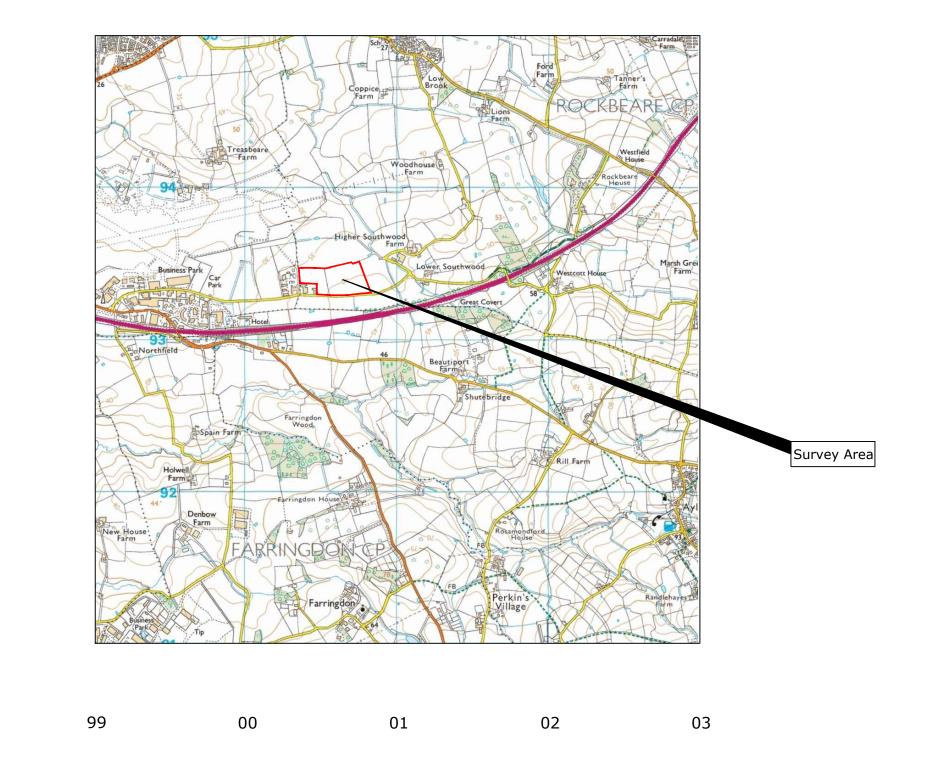

Reproduced from Ordnance Survey's 1:25 000 map of 1998 with the permission of the controller of Her Majesty's Stationery Office. Crown Copyright reserved. Licence No: AL 50125A Licencee: Stratascan Ltd. Vineyard House Upper Hook Road Upton Upon Severn WR8 0SA

OS 100km square = SY

96

95

94

92

93

Survey Area SY 016 933 Job No. 9818 GEOPHYSICAL SURVEY - FABLINK, EXETER, DEVON LOCATION PLAN OF SURVEY AREA **GEOPHYSICS FOR ARCHAEOLOGY** AND ENGINEERING T: 01684 592266 UPTON UPON SEVERN E: info@stratascan.co.uk www.stratascan.co.uk SO 14001 certified \$ ISO 14001 certified 0m 500 1000m 1:25000 