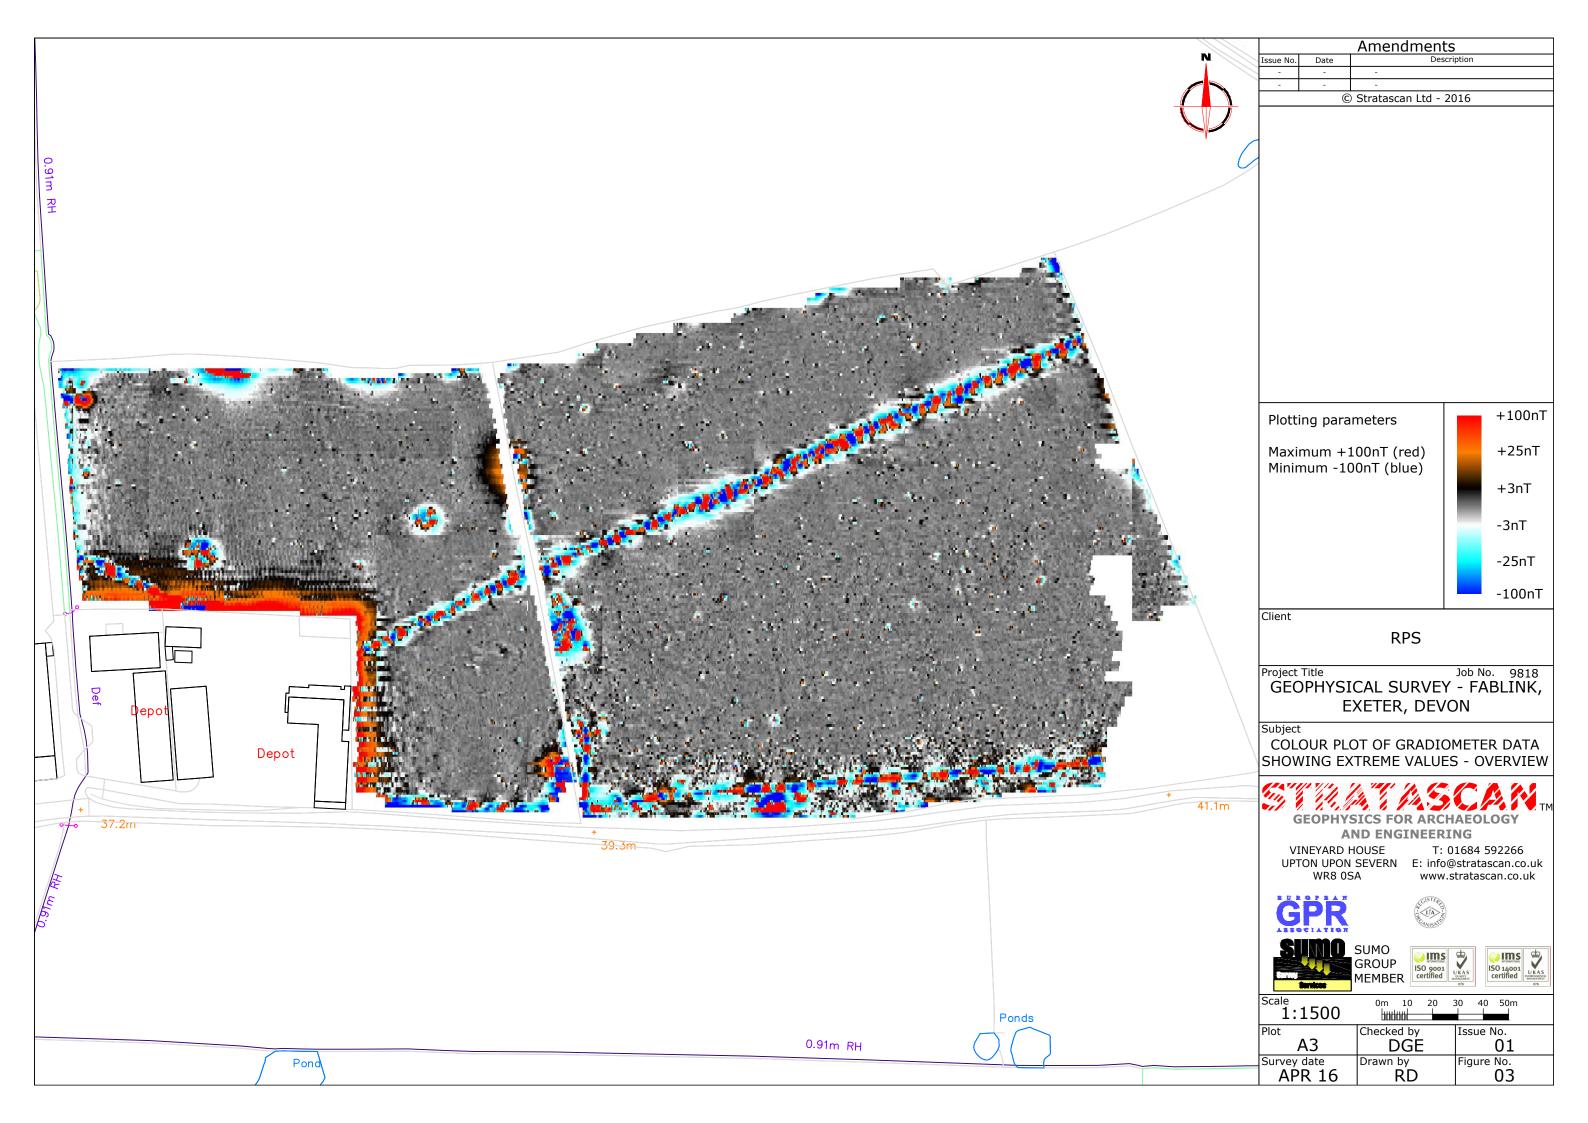

| 30 40 50m        |  |
|       | Plot                                                                                                                                                                   | A3                   | Checked by<br>DGE        | Issue No.<br>01  |  |
|       | Survey                                                                                                                                                                 |                      | Drawn by<br>RD           | Figure No.<br>02 |  |
|       |                                                                                                                                                                        | 17 10                |                          | 02               |  |