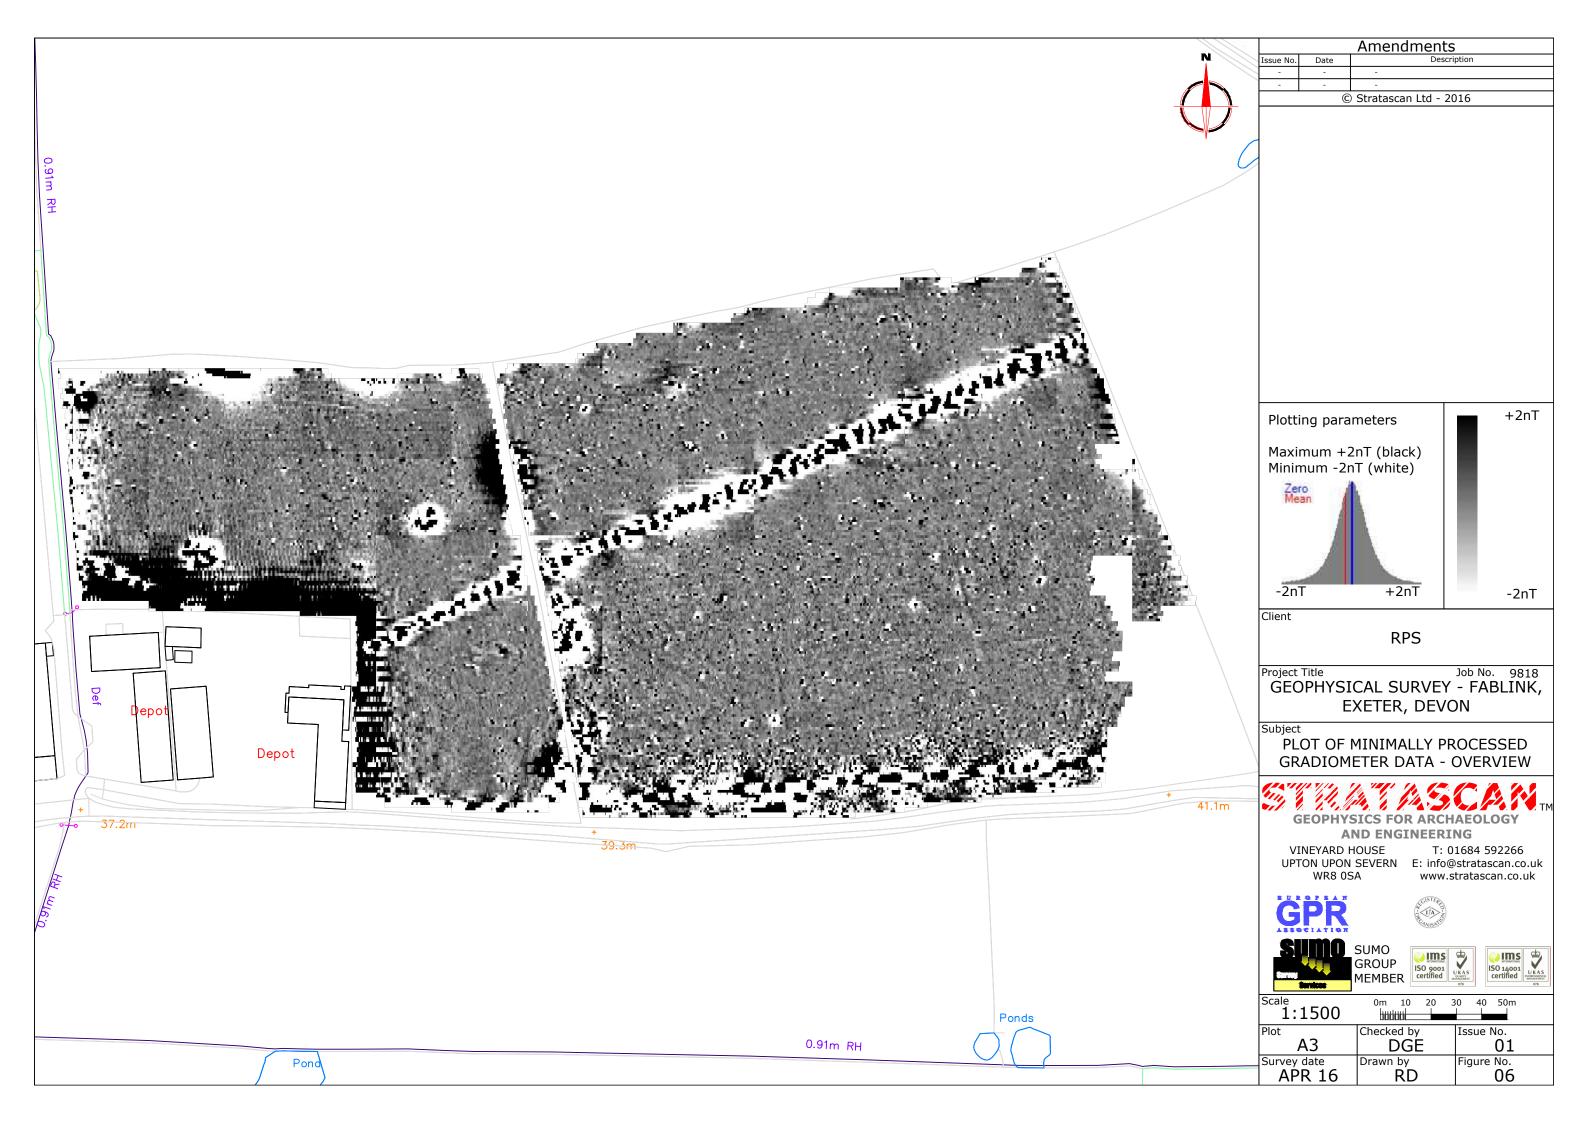

Plot

Α3

**APR 16** 

Survey date

| N     | Amendments Issue No. Date Description                                                                                                                                  |                      |                          |                  |  |
|-------|------------------------------------------------------------------------------------------------------------------------------------------------------------------------|----------------------|--------------------------|------------------|--|
|       | Issue No.<br>-                                                                                                                                                         | Date<br>-            | - Descri                 | ption            |  |
|       | -                                                                                                                                                                      | - ©                  | -<br>Stratascan Ltd - 20 | 016              |  |
|       |                                                                                                                                                                        |                      |                          |                  |  |
|       |                                                                                                                                                                        |                      |                          |                  |  |
| C     |                                                                                                                                                                        |                      |                          |                  |  |
|       |                                                                                                                                                                        |                      |                          |                  |  |
|       |                                                                                                                                                                        |                      |                          |                  |  |
|       |                                                                                                                                                                        |                      |                          |                  |  |
|       |                                                                                                                                                                        |                      |                          |                  |  |
|       |                                                                                                                                                                        |                      |                          |                  |  |
|       |                                                                                                                                                                        |                      |                          |                  |  |
|       |                                                                                                                                                                        |                      |                          |                  |  |
|       |                                                                                                                                                                        |                      |                          |                  |  |
|       |                                                                                                                                                                        |                      |                          |                  |  |
|       |                                                                                                                                                                        |                      |                          |                  |  |
|       |                                                                                                                                                                        | Unsurvey             | yable - large piles      | s of manure      |  |
|       | OS GRID REFERENCES                                                                                                                                                     |                      |                          |                  |  |
|       | Α                                                                                                                                                                      | 301386.53, 093433.90 |                          |                  |  |
|       | В                                                                                                                                                                      | 301506.53, 093433.90 |                          |                  |  |
|       | C 301566.53, 093373.90                                                                                                                                                 |                      |                          |                  |  |
| N N   | D<br>Client                                                                                                                                                            |                      |                          |                  |  |
|       | RPS                                                                                                                                                                    |                      |                          |                  |  |
|       | Project Title Job No. 9818<br>GEOPHYSICAL SURVEY - FABLINK,                                                                                                            |                      |                          |                  |  |
|       | EXETER, DEVON                                                                                                                                                          |                      |                          |                  |  |
|       | Subject<br>LOCATION OF SURVEY GRIDS AND                                                                                                                                |                      |                          |                  |  |
|       | REFERENCING                                                                                                                                                            |                      |                          |                  |  |
| 44.4  | GEOPHYSICS FOR ARCHAEOLOGY<br>AND ENGINEERING<br>VINEYARD HOUSE<br>UPTON UPON SEVERN<br>WR8 0SA<br>T: 01684 592266<br>E: info@stratascan.co.uk<br>www.stratascan.co.uk |                      |                          |                  |  |
| 41.1m |                                                                                                                                                                        |                      |                          |                  |  |
|       |                                                                                                                                                                        |                      |                          |                  |  |
|       |                                                                                                                                                                        |                      |                          |                  |  |
|       |                                                                                                                                                                        |                      |                          |                  |  |
|       |                                                                                                                                                                        |                      |                          |                  |  |
|       | SUMO<br>GROUP<br>MEMBER US 9001<br>UKAS<br>OT                                                                                                                          |                      |                          |                  |  |
|       |                                                                                                                                                                        |                      |                          |                  |  |
|       |                                                                                                                                                                        | 1500                 |                          | 30 40 50m        |  |
|       | Plot                                                                                                                                                                   | A3                   | Checked by<br>DGE        | Issue No.<br>01  |  |
|       | Survey                                                                                                                                                                 |                      | Drawn by<br>RD           | Figure No.<br>02 |  |
|       |                                                                                                                                                                        | 17 10                |                          | 02               |  |