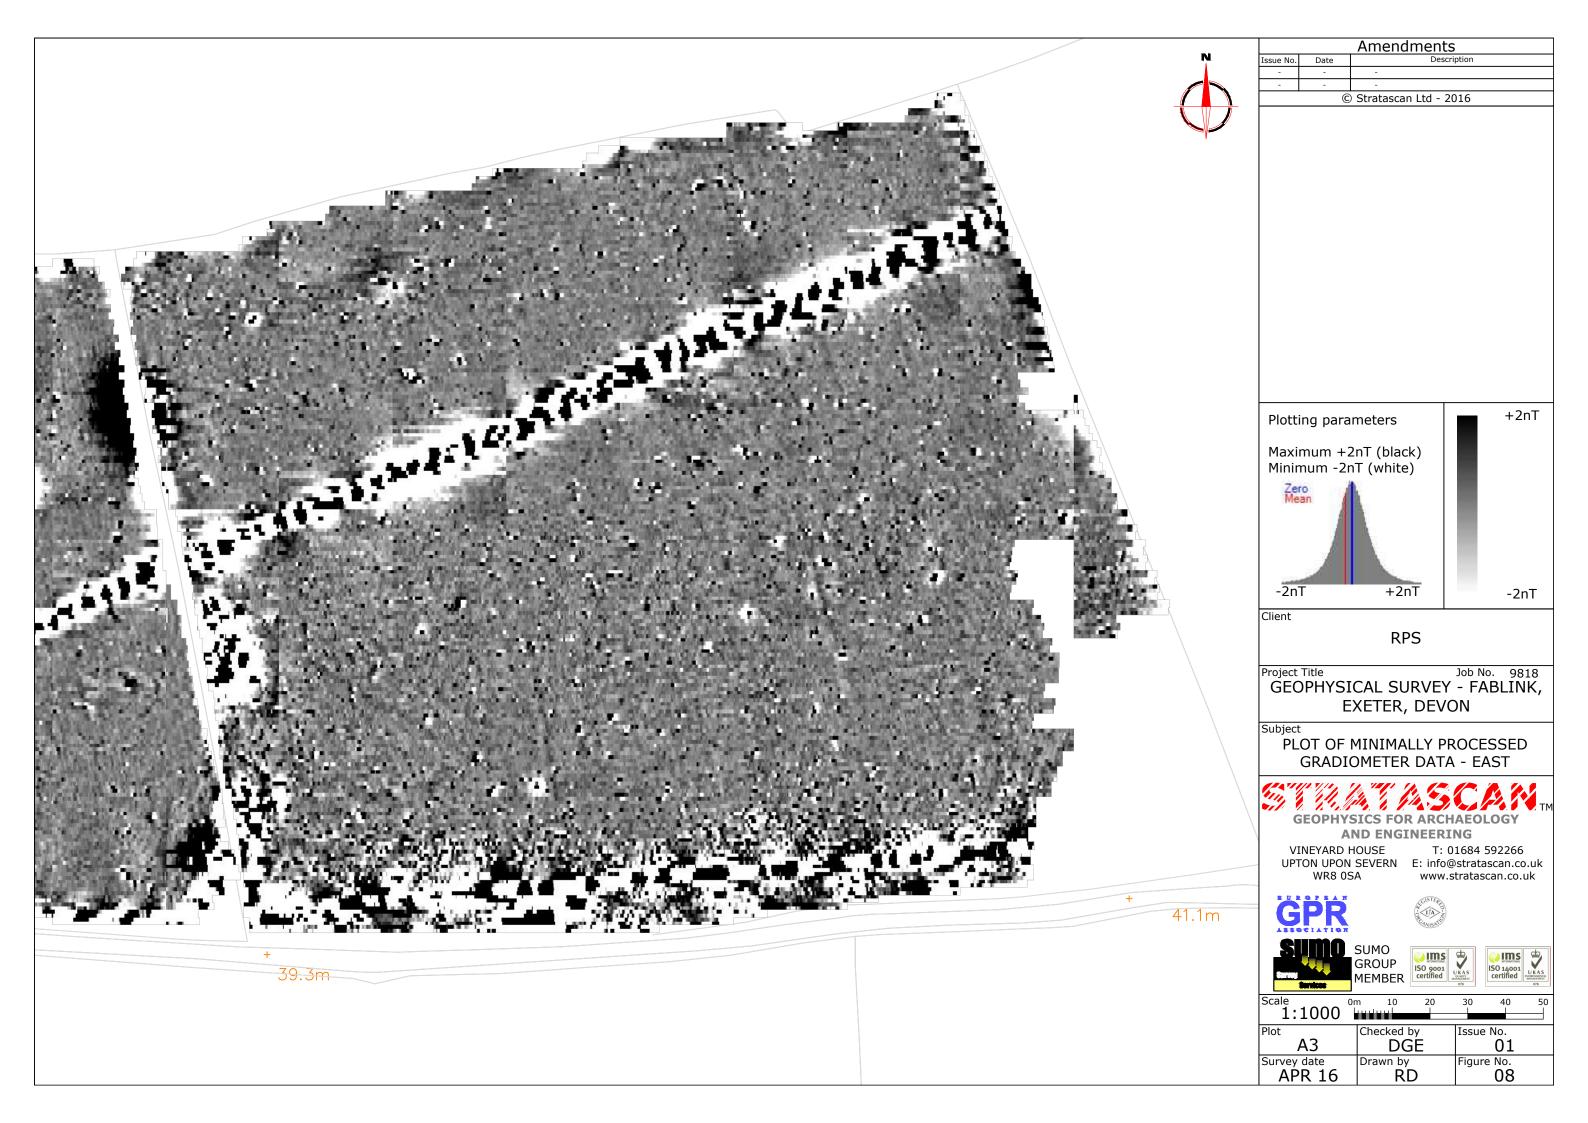

| 30 40 50m        |  |
|       | Plot                                                                                                                                                                   | A3                   | Checked by<br>DGE        | Issue No.<br>01  |  |
|       | Survey                                                                                                                                                                 |                      | Drawn by<br>RD           | Figure No.<br>02 |  |
|       |                                                                                                                                                                        | 17 10                |                          | 02               |  |