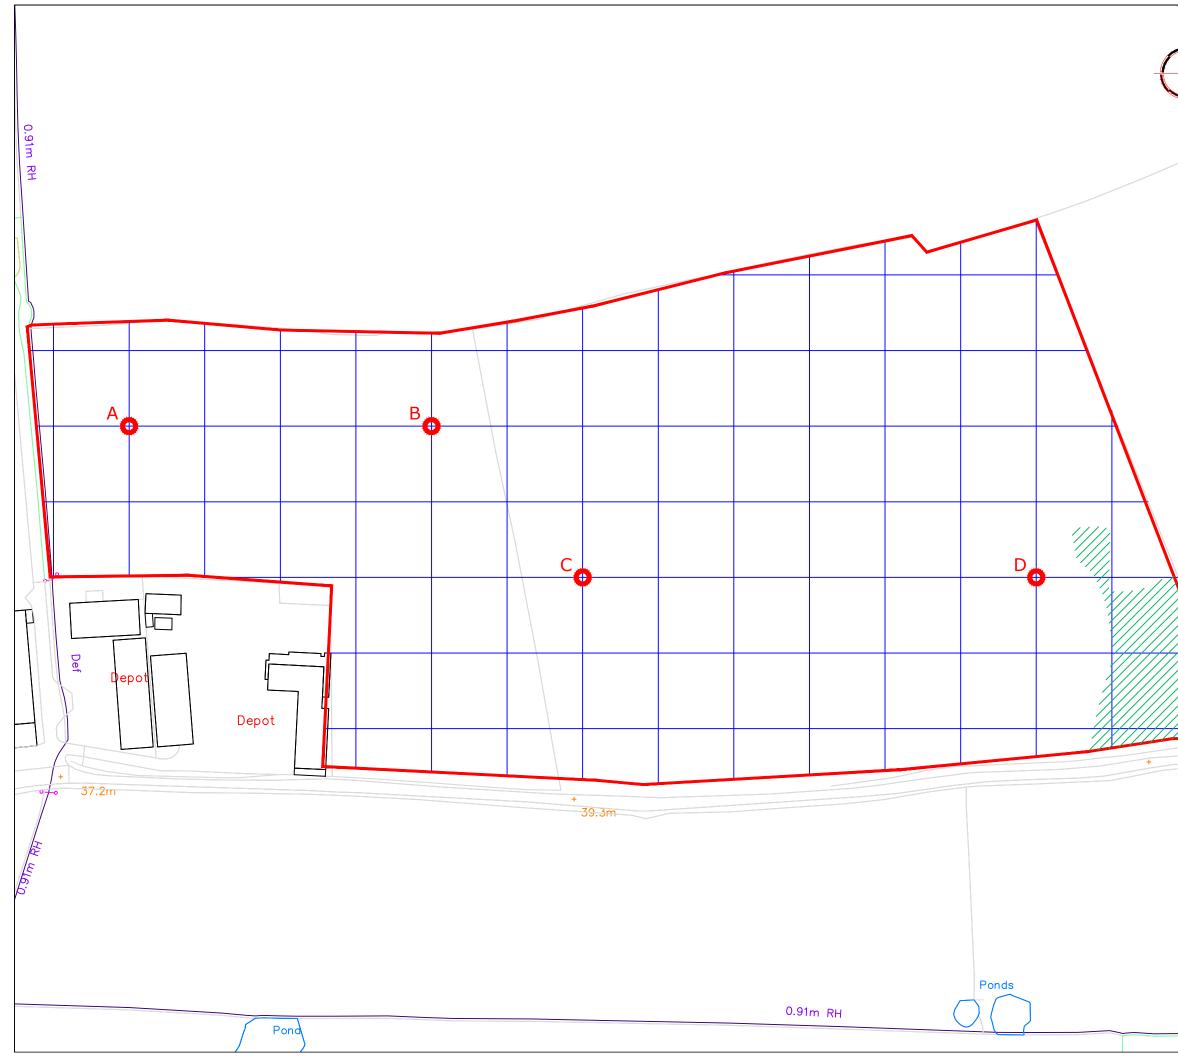

Plot

Α3

**APR 16** 

Survey date

| N     | Amendments Issue No. Date Description                                                                                                                                  |                      |                          |                  |  |
|-------|------------------------------------------------------------------------------------------------------------------------------------------------------------------------|----------------------|--------------------------|------------------|--|
|       | Issue No.<br>-                                                                                                                                                         | Date<br>-            | - Descri                 | ption            |  |
|       | -                                                                                                                                                                      | - ©                  | -<br>Stratascan Ltd - 20 | 016              |  |
|       |                                                                                                                                                                        |                      |                          |                  |  |
|       |                                                                                                                                                                        |                      |                          |                  |  |
| C     |                                                                                                                                                                        |                      |                          |                  |  |
|       |                                                                                                                                                                        |                      |                          |                  |  |
|       |                                                                                                                                                                        |                      |                          |                  |  |
|       |                                                                                                                                                                        |                      |                          |                  |  |
|       |                                                                                                                                                                        |                      |                          |                  |  |
|       |                                                                                                                                                                        |                      |                          |                  |  |
|       |                                                                                                                                                                        |                      |                          |                  |  |
|       |                                                                                                                                                                        |                      |                          |                  |  |
|       |                                                                                                                                                                        |                      |                          |                  |  |
|       |                                                                                                                                                                        |                      |                          |                  |  |
|       |                                                                                                                                                                        |                      |                          |                  |  |
|       |                                                                                                                                                                        | Unsurvey             | yable - large piles      | s of manure      |  |
|       | OS GRID REFERENCES                                                                                                                                                     |                      |                          |                  |  |
|       | Α                                                                                                                                                                      | 301386.53, 093433.90 |                          |                  |  |
|       | В                                                                                                                                                                      | 301506.53, 093433.90 |                          |                  |  |
|       | C 301566.53, 093373.90                                                                                                                                                 |                      |                          |                  |  |
| N N   | D<br>Client                                                                                                                                                            |                      |                          |                  |  |
|       | RPS                                                                                                                                                                    |                      |                          |                  |  |
|       | Project Title Job No. 9818<br>GEOPHYSICAL SURVEY - FABLINK,                                                                                                            |                      |                          |                  |  |
|       | EXETER, DEVON                                                                                                                                                          |                      |                          |                  |  |
|       | Subject<br>LOCATION OF SURVEY GRIDS AND                                                                                                                                |                      |                          |                  |  |
|       | REFERENCING                                                                                                                                                            |                      |                          |                  |  |
| 44.4  | GEOPHYSICS FOR ARCHAEOLOGY<br>AND ENGINEERING<br>VINEYARD HOUSE<br>UPTON UPON SEVERN<br>WR8 0SA<br>T: 01684 592266<br>E: info@stratascan.co.uk<br>www.stratascan.co.uk |                      |                          |                  |  |
| 41.1m |                                                                                                                                                                        |                      |                          |                  |  |
|       |                                                                                                                                                                        |                      |                          |                  |  |
|       |                                                                                                                                                                        |                      |                          |                  |  |
|       |                                                                                                                                                                        |                      |                          |                  |  |
|       |                                                                                                                                                                        |                      |                          |                  |  |
|       | SUMO<br>GROUP<br>MEMBER US 9001<br>UKAS<br>OT                                                                                                                          |                      |                          |                  |  |
|       |                                                                                                                                                                        |                      |                          |                  |  |
|       |                                                                                                                                                                        | 1500                 |                          | 30 40 50m        |  |
|       | Plot                                                                                                                                                                   | A3                   | Checked by<br>DGE        | Issue No.<br>01  |  |
|       | Survey                                                                                                                                                                 |                      | Drawn by<br>RD           | Figure No.<br>02 |  |
|       |                                                                                                                                                                        | 17 10                |                          | 02               |  |