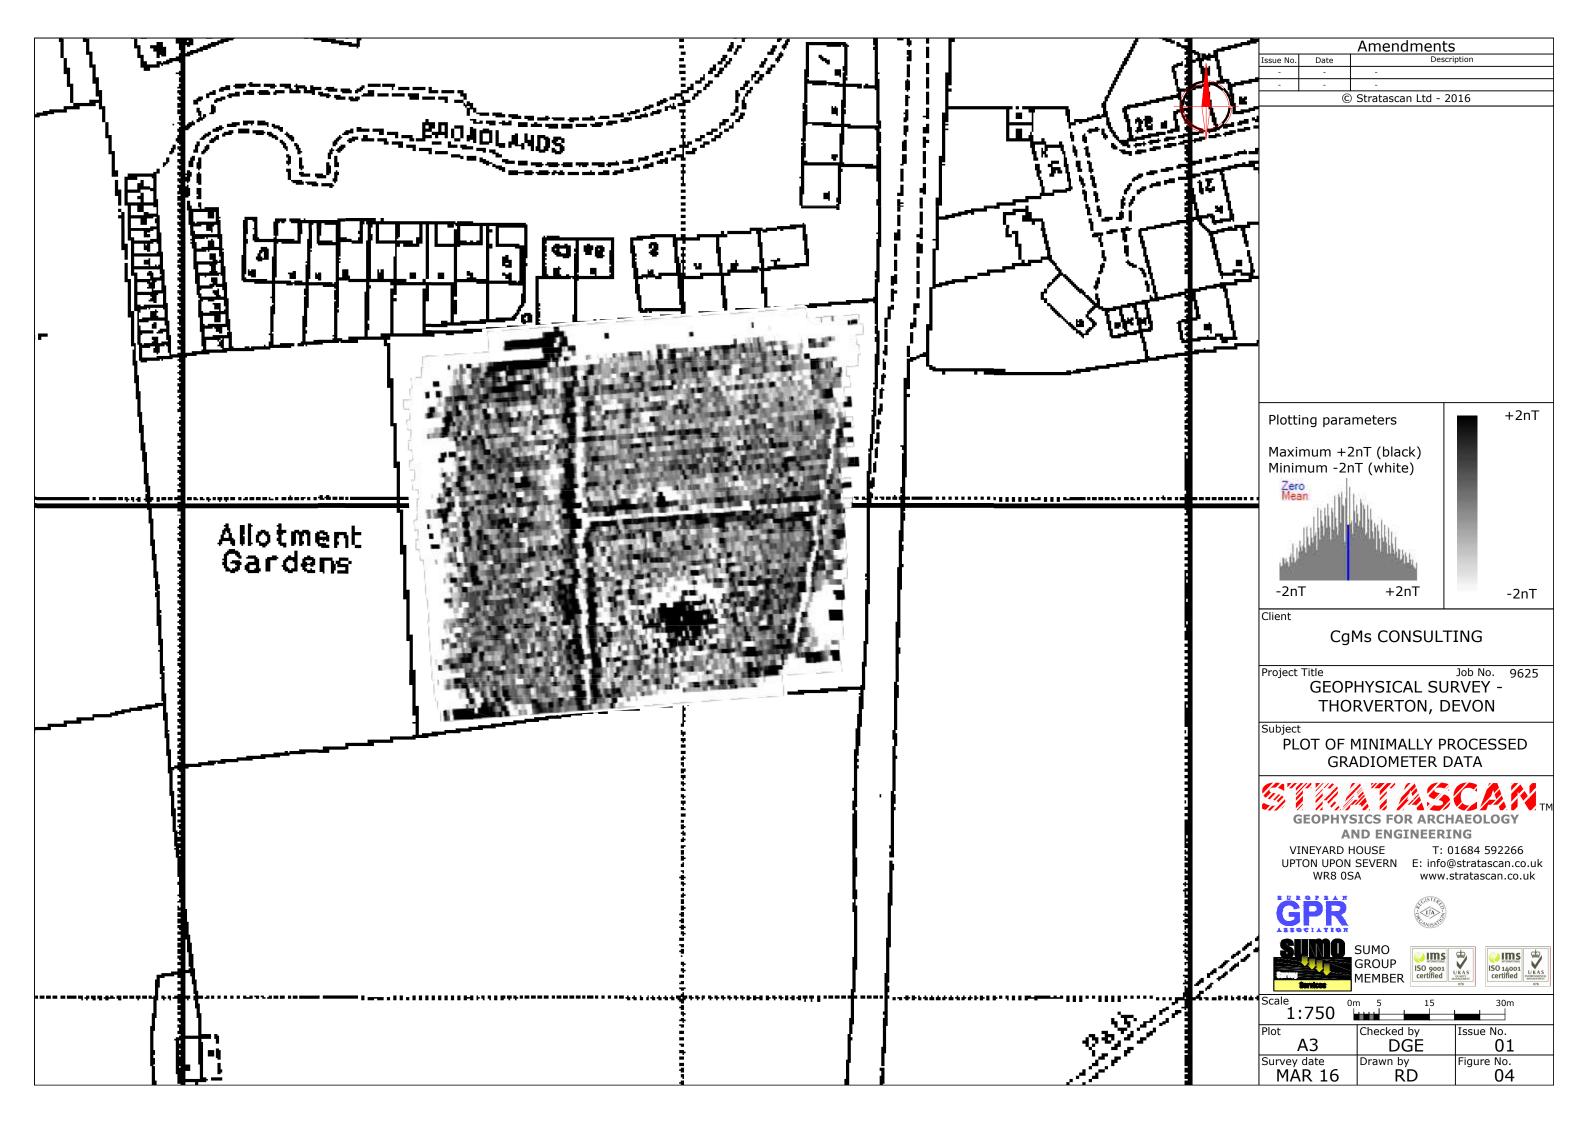

|  |  |  |  |  |



|                       | SUMO<br>GROUP<br>MEMBER | ISO 9001<br>certified | UKAS<br>USAS<br>Certified |  |
|-----------------------|-------------------------|-----------------------|---------------------------|--|
| Scale<br>1:25000      | 0m                      | 500                   | 1000m                     |  |
| Plot<br>A3            | Checked by<br>DGE       |                       | Issue No.<br>01           |  |
| Survey date<br>MAR 16 | Drawn by<br>MU          |                       | Figure No. <b>01</b>      |  |
|                       | •                       |                       |                           |  |