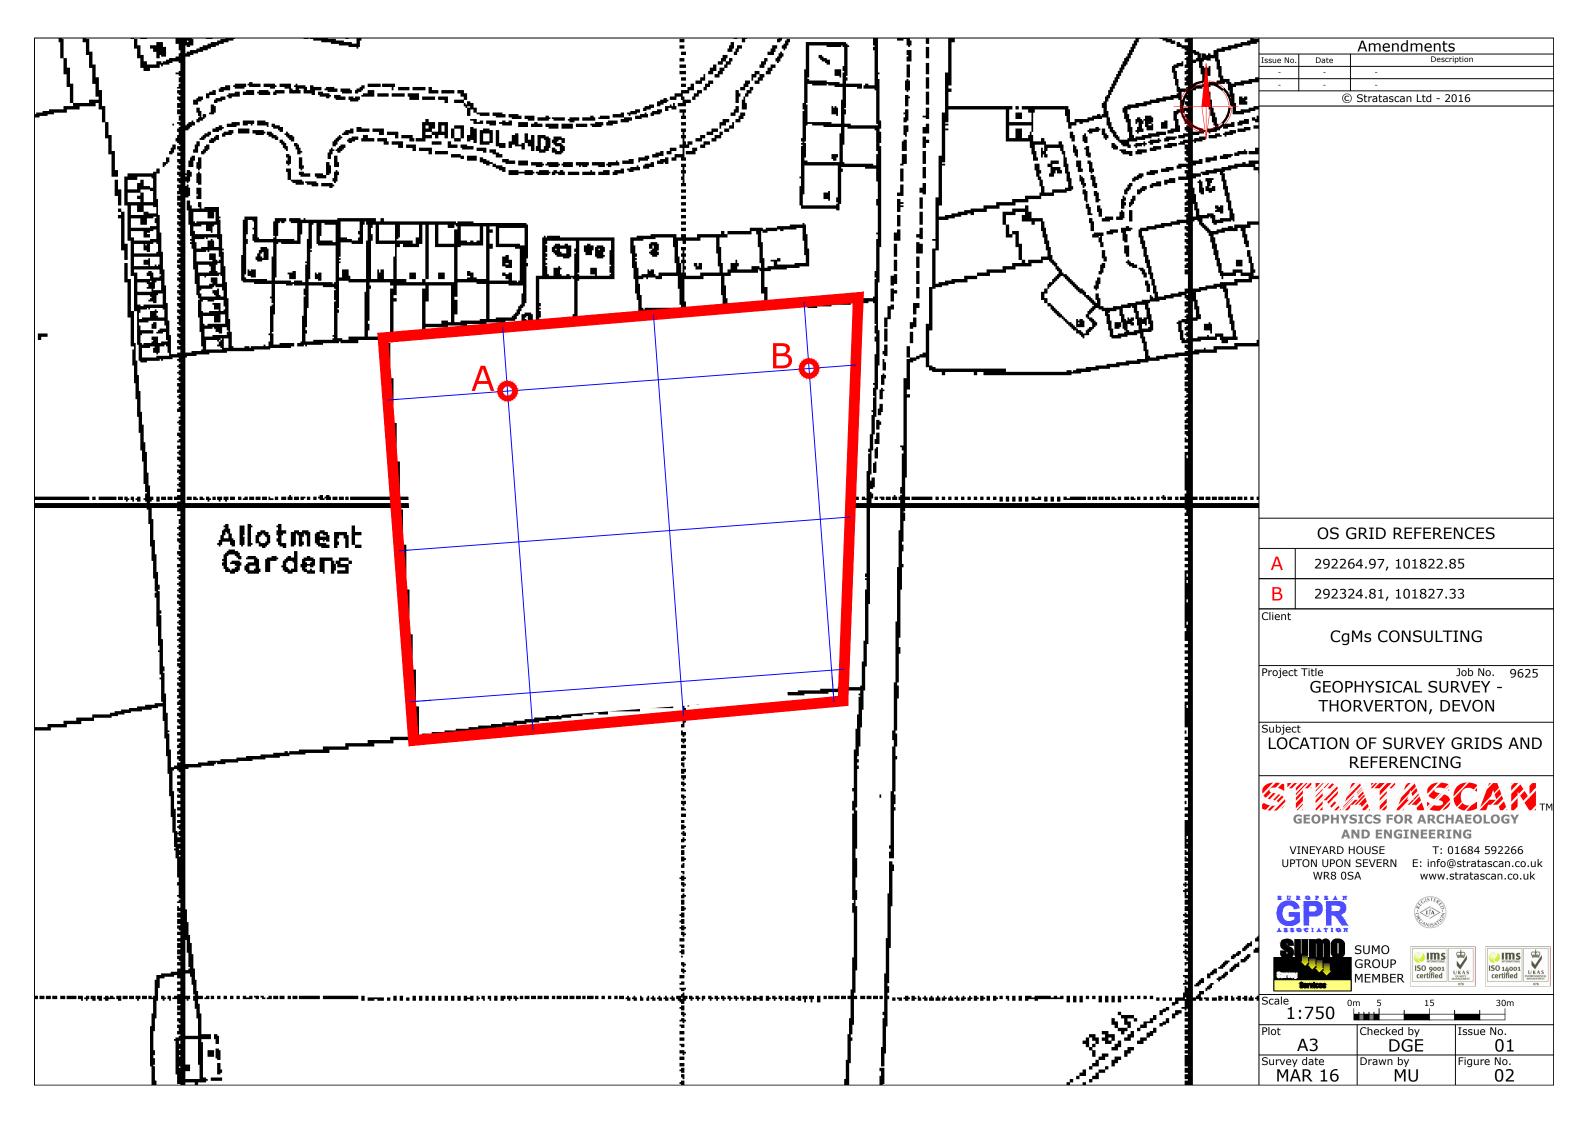

|  |  |  |  |  |



|                       | SUMO<br>GROUP<br>MEMBER | ISO 9001<br>certified | UKAS<br>USAS<br>Certified |  |
|-----------------------|-------------------------|-----------------------|---------------------------|--|
| Scale<br>1:25000      | 0m                      | 500                   | 1000m                     |  |
| Plot<br>A3            | Checked by<br>DGE       |                       | Issue No.<br>01           |  |
| Survey date<br>MAR 16 | Drawn by<br>MU          |                       | Figure No. <b>01</b>      |  |
|                       | •                       |                       |                           |  |