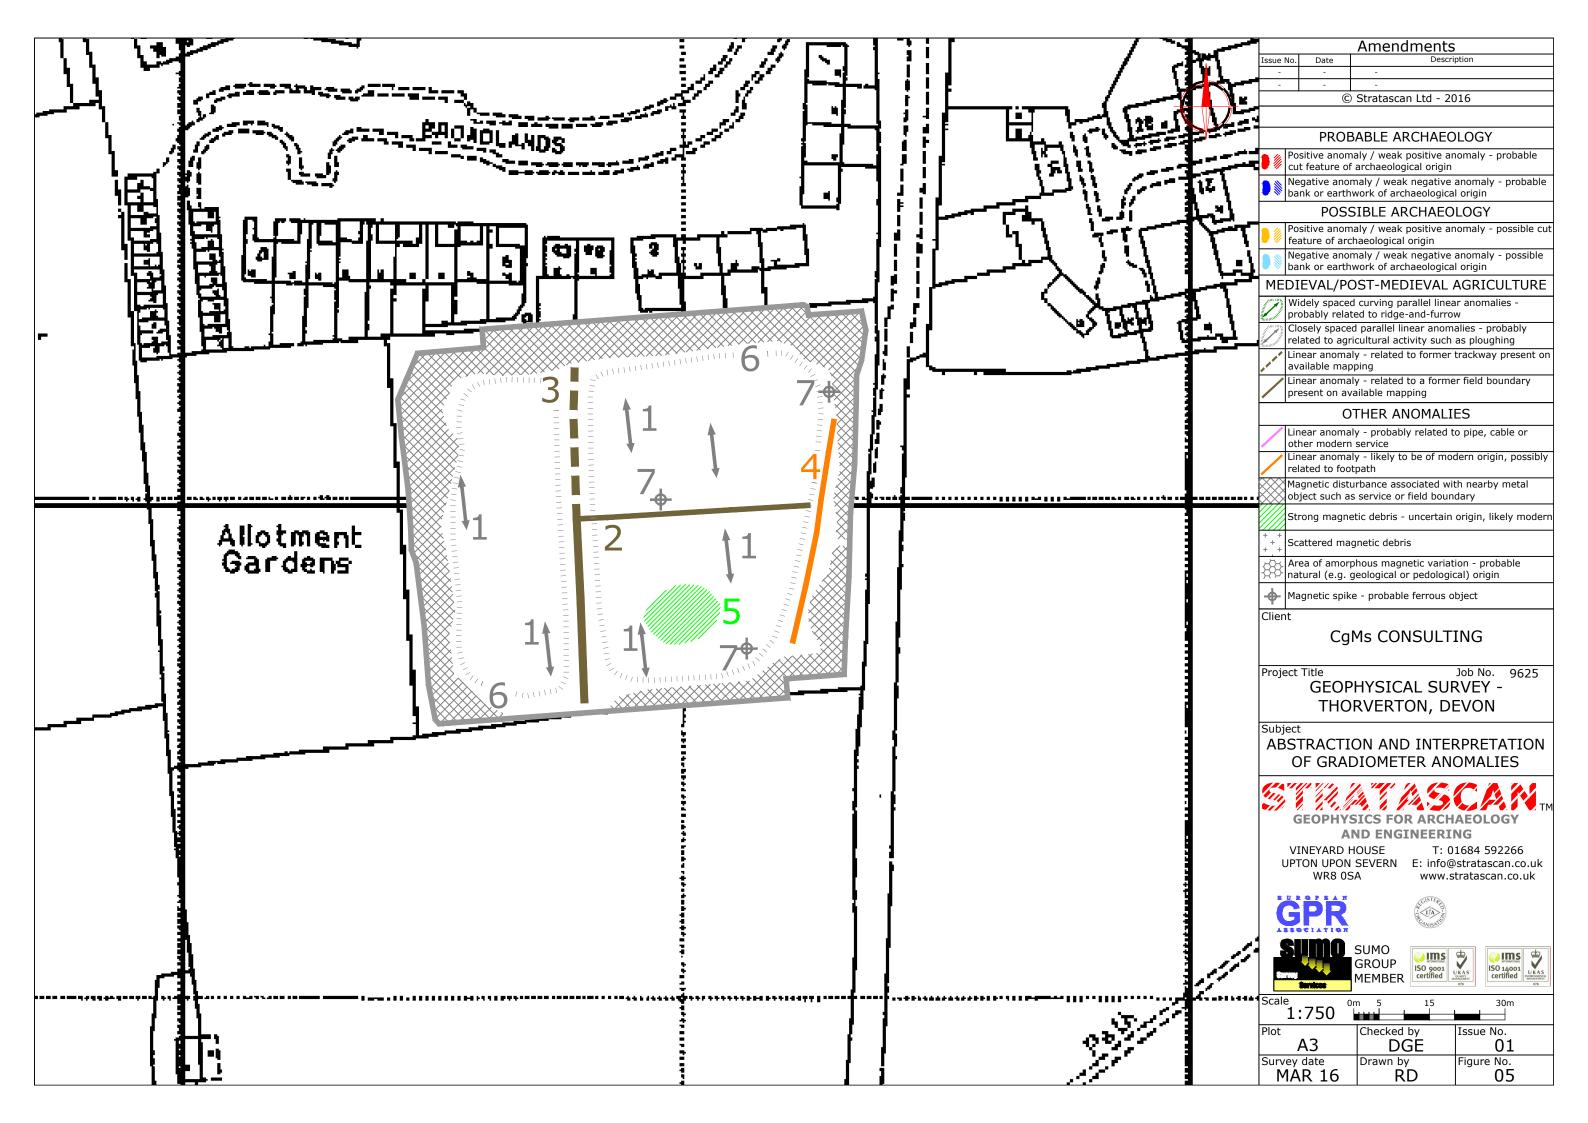

|  |  |  |  |  |



|                       | SUMO<br>GROUP<br>MEMBER | ISO 9001<br>certified | UKAS<br>USAS<br>Certified |  |
|-----------------------|-------------------------|-----------------------|---------------------------|--|
| Scale<br>1:25000      | 0m                      | 500                   | 1000m                     |  |
| Plot<br>A3            | Checked by<br>DGE       |                       | Issue No.<br>01           |  |
| Survey date<br>MAR 16 | Drawn by<br>MU          |                       | Figure No. <b>01</b>      |  |
|                       | •                       |                       |                           |  |