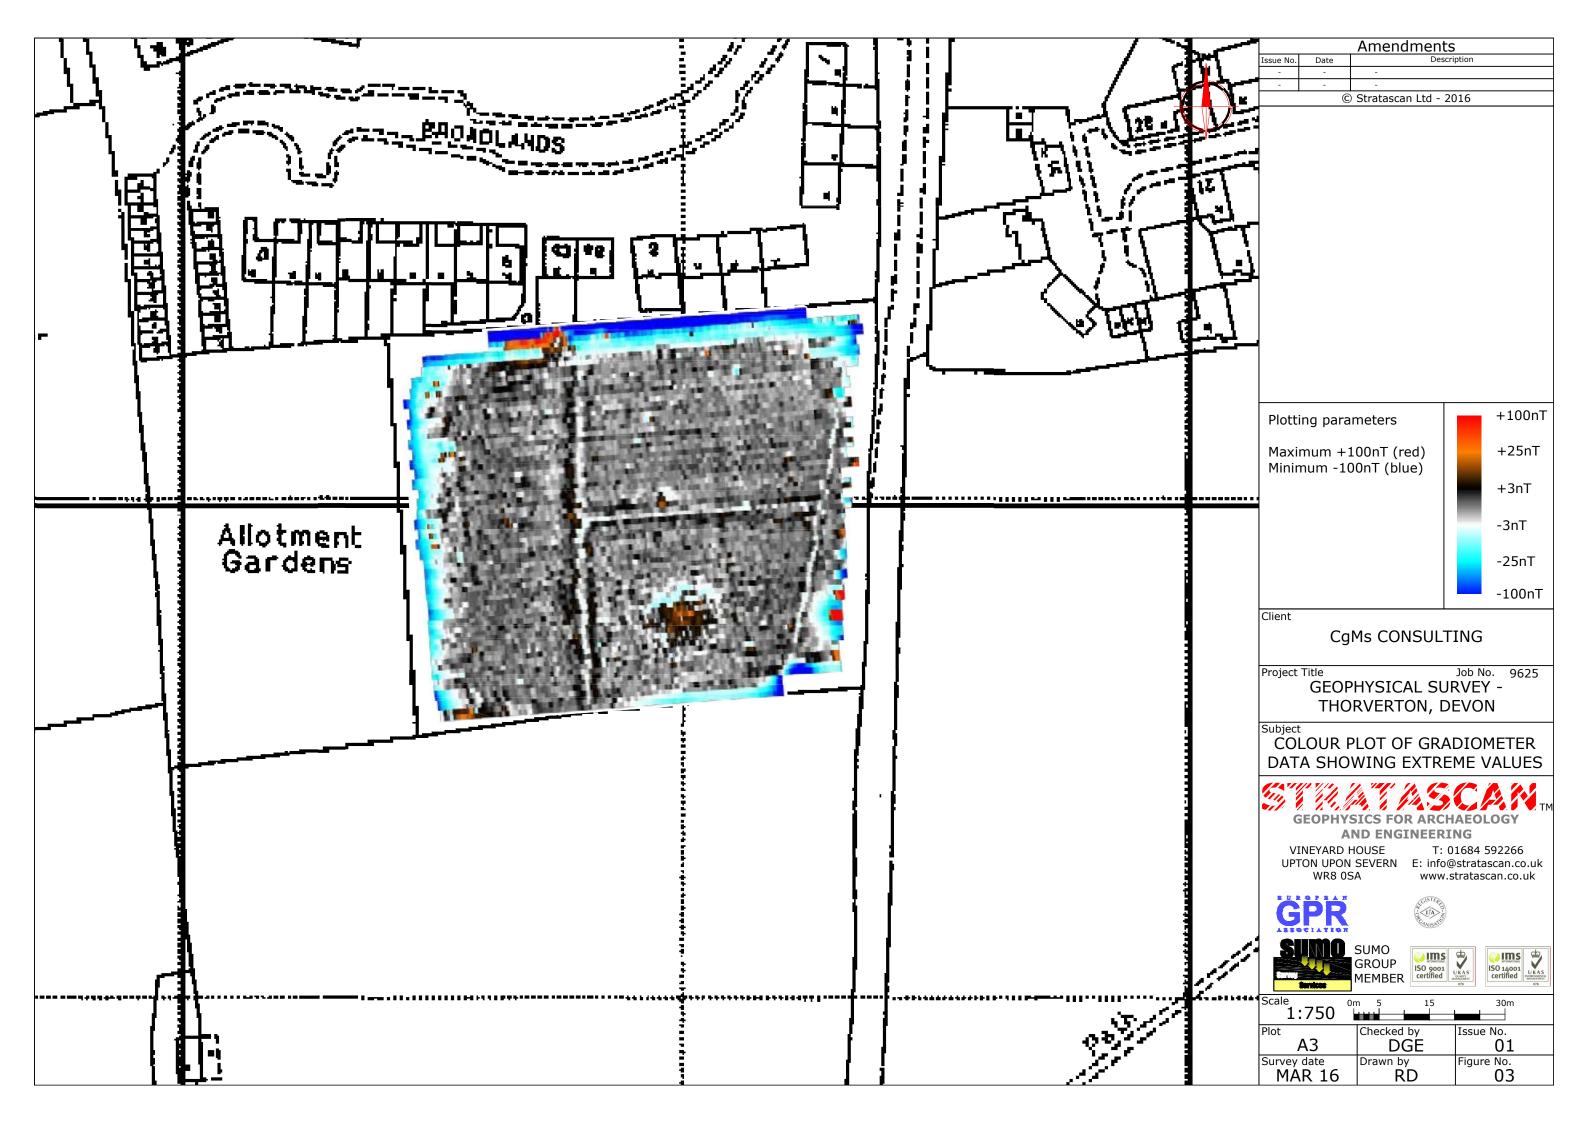

|  |  |  |  |  |



|                       | SUMO<br>GROUP<br>MEMBER | ISO 9001<br>certified | UKAS<br>USAS<br>Certified |  |
|-----------------------|-------------------------|-----------------------|---------------------------|--|
| Scale<br>1:25000      | 0m                      | 500                   | 1000m                     |  |
| Plot<br>A3            | Checked by<br>DGE       |                       | Issue No.<br>01           |  |
| Survey date<br>MAR 16 | Drawn by<br>MU          |                       | Figure No. <b>01</b>      |  |
|                       | •                       |                       |                           |  |