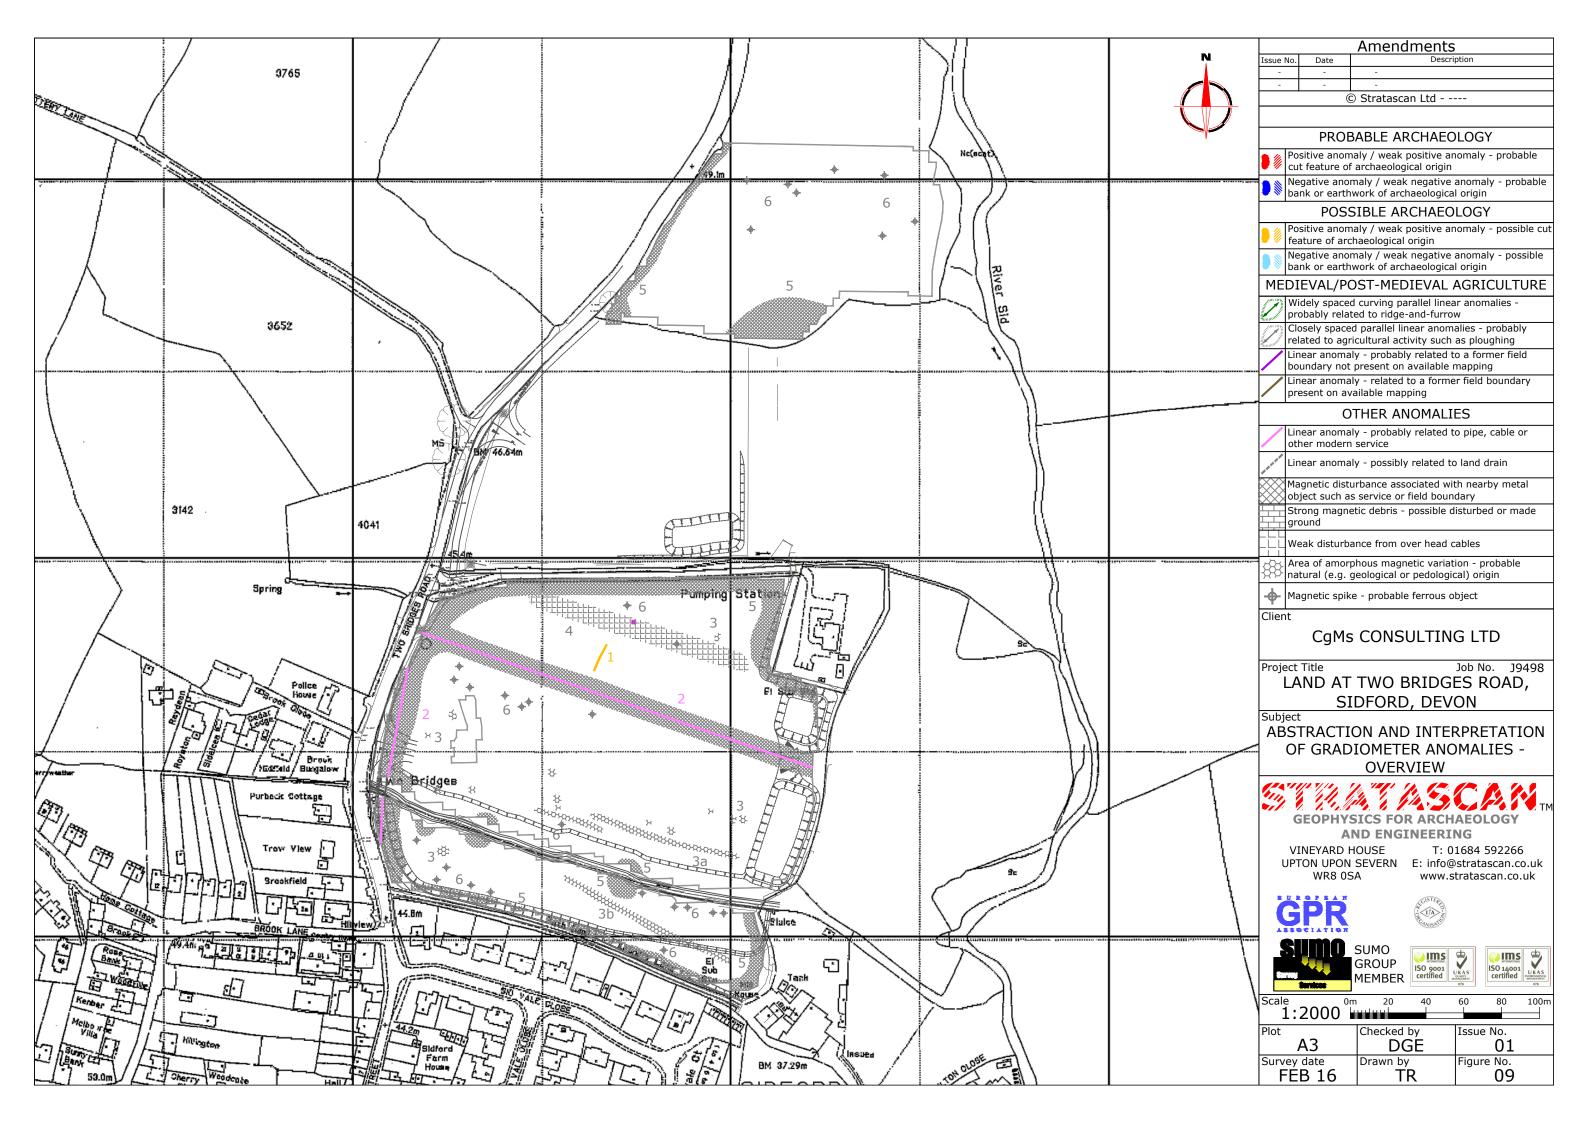

OS 100km square = SY

Site centred on NGR

SY 134 903

Client

CgMs CONSULTING LTD

Job No. J9498 LAND AT TWO BRIDGES ROAD,

SIDFORD, DEVON

Subject

LOCATION PLAN OF SURVEY AREA

AND ENGINEERING

VINEYARD HOUSE WR8 0SA

T: 01684 592266 UPTON UPON SEVERN E: info@stratascan.co.uk www.stratascan.co.uk

GROUP MEMBER ISO 9001 certified

| 5 | UKAS<br>MANAGMENT | ISO 14001<br>certified | U KAS<br>INVIRONMENTAL<br>MANAGEMENT |
|---|-------------------|------------------------|--------------------------------------|
|   | 078               |                        | 078                                  |