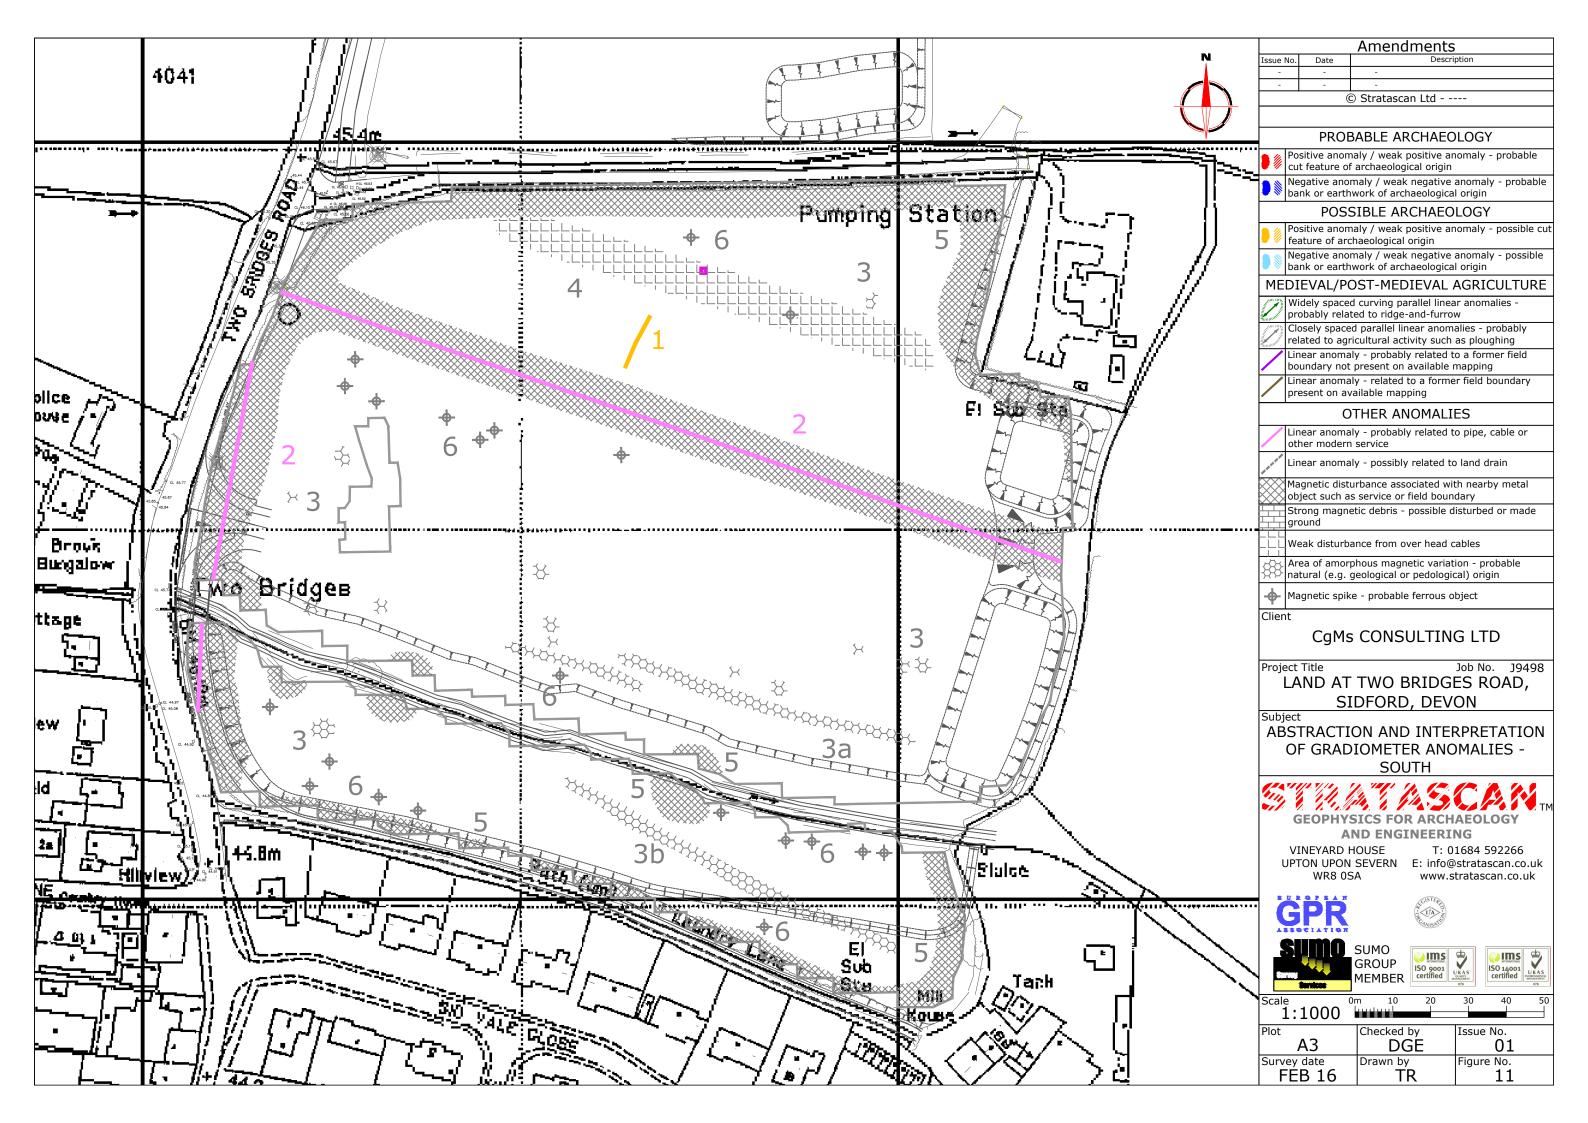

Reproduced from Ordnance Survey's 1:25 000 map of 1998 with the permission of the controller of Her Majesty's Stationery Office. Crown Copyright reserved. Licence No: AL 50125A Licencee: Stratascan Ltd. Vineyard House Upper Hook Road Upton Upon Severn WR8 0SA

OS 100km square = SY

Site centred on NGR

SY 134 903

Client

CgMs CONSULTING LTD

Job No. J9498 LAND AT TWO BRIDGES ROAD,

SIDFORD, DEVON

Subject

LOCATION PLAN OF SURVEY AREA

AND ENGINEERING

VINEYARD HOUSE WR8 0SA

T: 01684 592266 UPTON UPON SEVERN E: info@stratascan.co.uk www.stratascan.co.uk

GROUP MEMBER ISO 9001 certified

| 5 | UKAS<br>MANAGMENT | ISO 14001<br>certified | U KAS<br>INVIRONMENTAL<br>MANAGEMENT |
|---|-------------------|------------------------|--------------------------------------|
|   | 078               |                        | 078                                  |

| Scale<br>1:25000   | 0m 500         | 1000m         |
|--------------------|----------------|---------------|
| Plot<br>A3         | Checked by DGE | Issue No.     |
| Survey date FEB 16 | Drawn by TR    | Figure No. 01 |