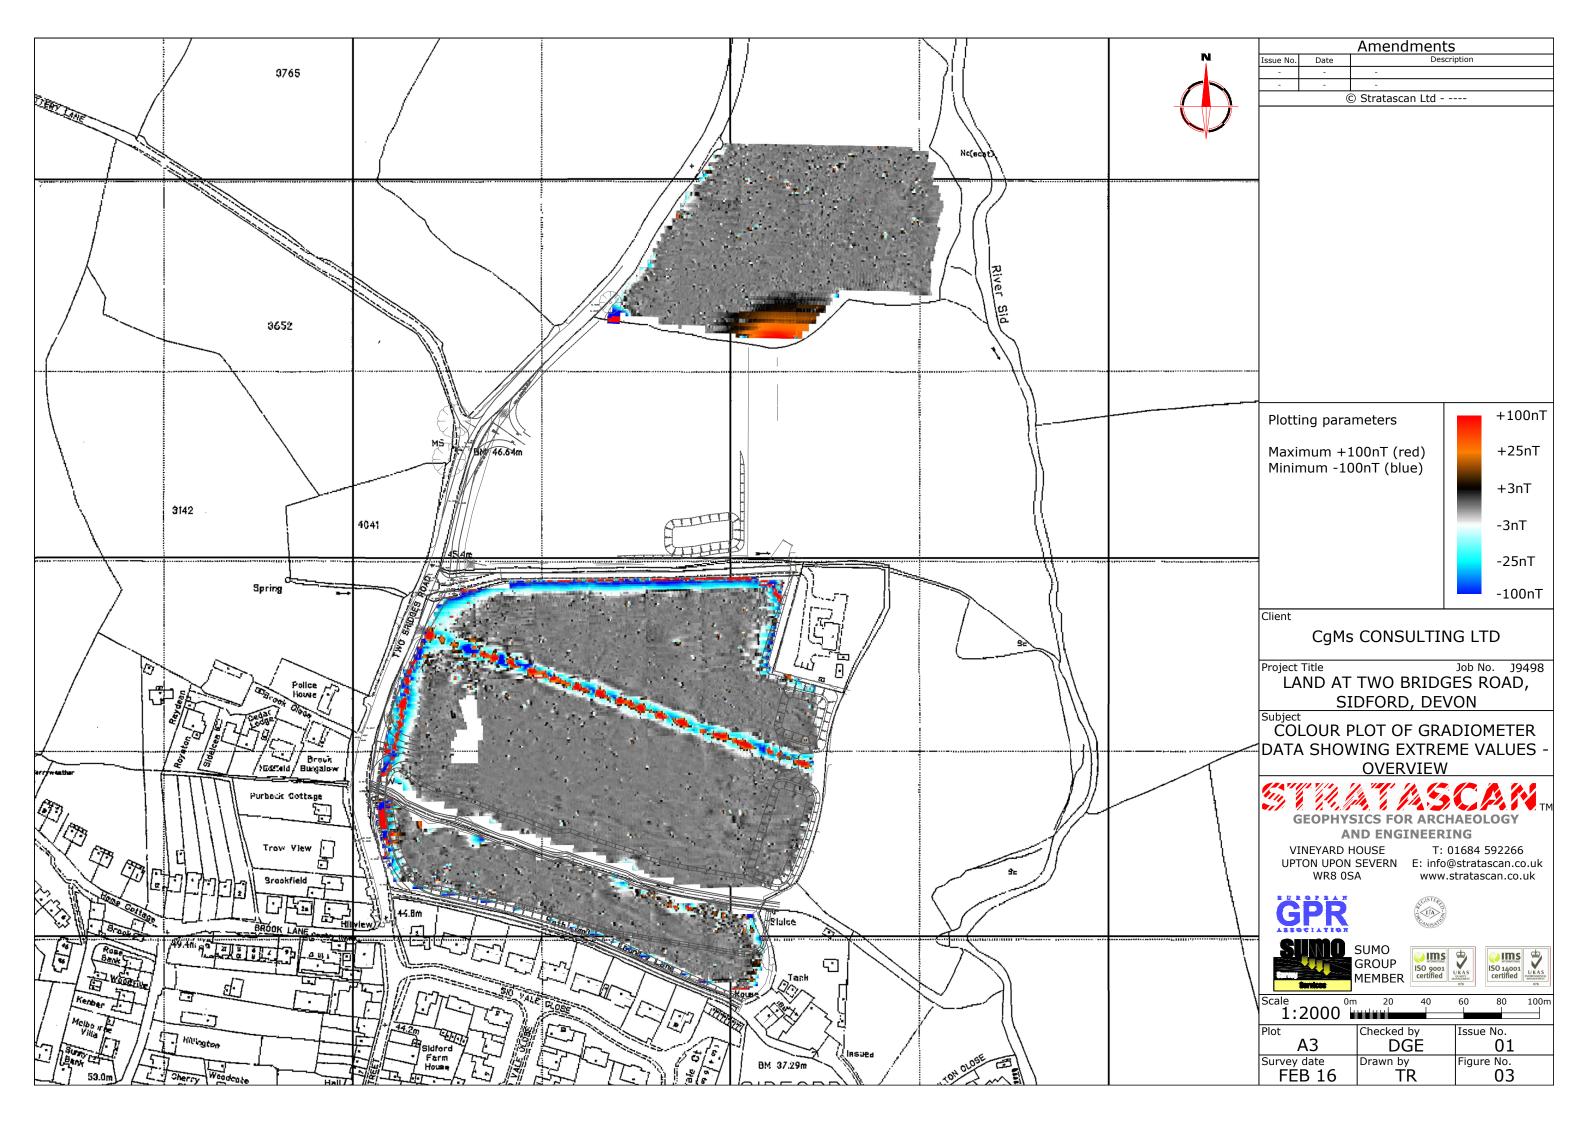

OS 100km square = SY

Site centred on NGR

SY 134 903

Client

CgMs CONSULTING LTD

Job No. J9498 LAND AT TWO BRIDGES ROAD,

SIDFORD, DEVON

Subject