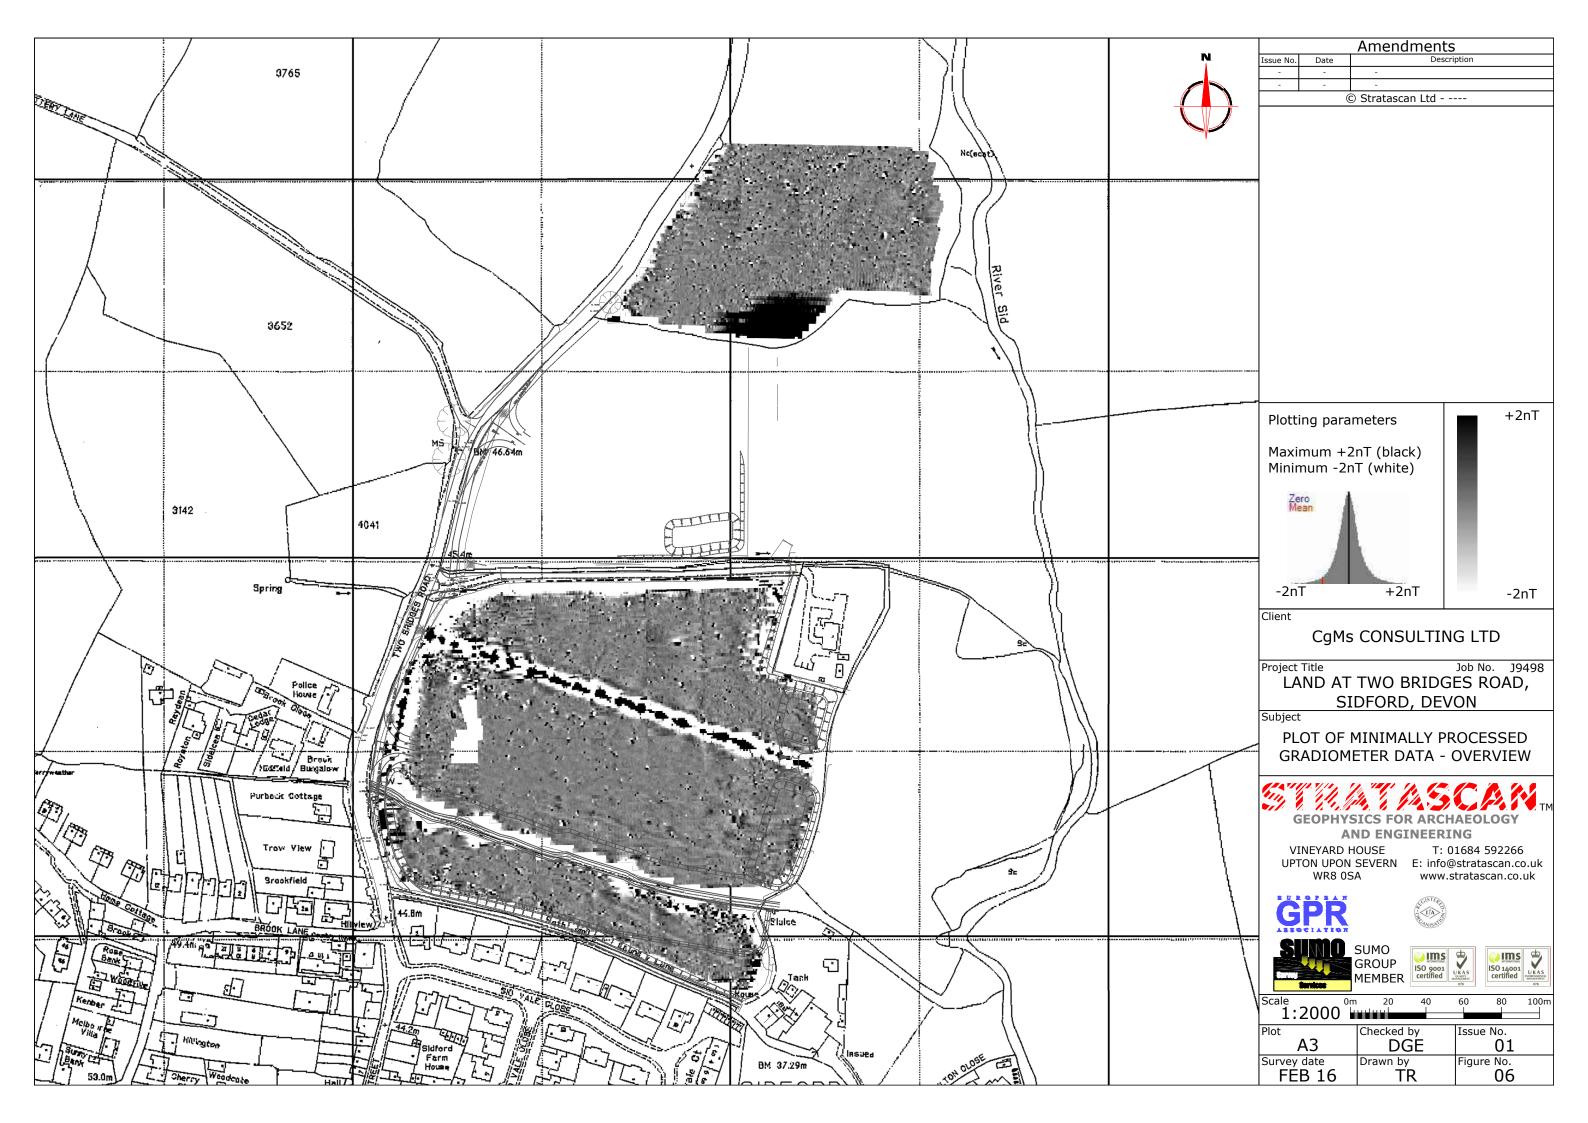

OS 100km square = SY

Site centred on NGR

SY 134 903

Client

CgMs CONSULTING LTD

Job No. J9498 LAND AT TWO BRIDGES ROAD,

SIDFORD, DEVON

Subject

LOCATION PLAN OF SURVEY AREA

AND ENGINEERING

VINEYARD HOUSE WR8 0SA

T: 01684 592266 UPTON UPON SEVERN E: info@stratascan.co.uk www.stratascan.co.uk

GROUP MEMBER ISO 9001 certified

| 5 | UKAS<br>MANAGMENT | ISO 14001<br>certified | U KAS<br>INVIRONMENTAL<br>MANAGEMENT |
|---|-------------------|------------------------|--------------------------------------|
|   | 078               |                        | 078                                  |