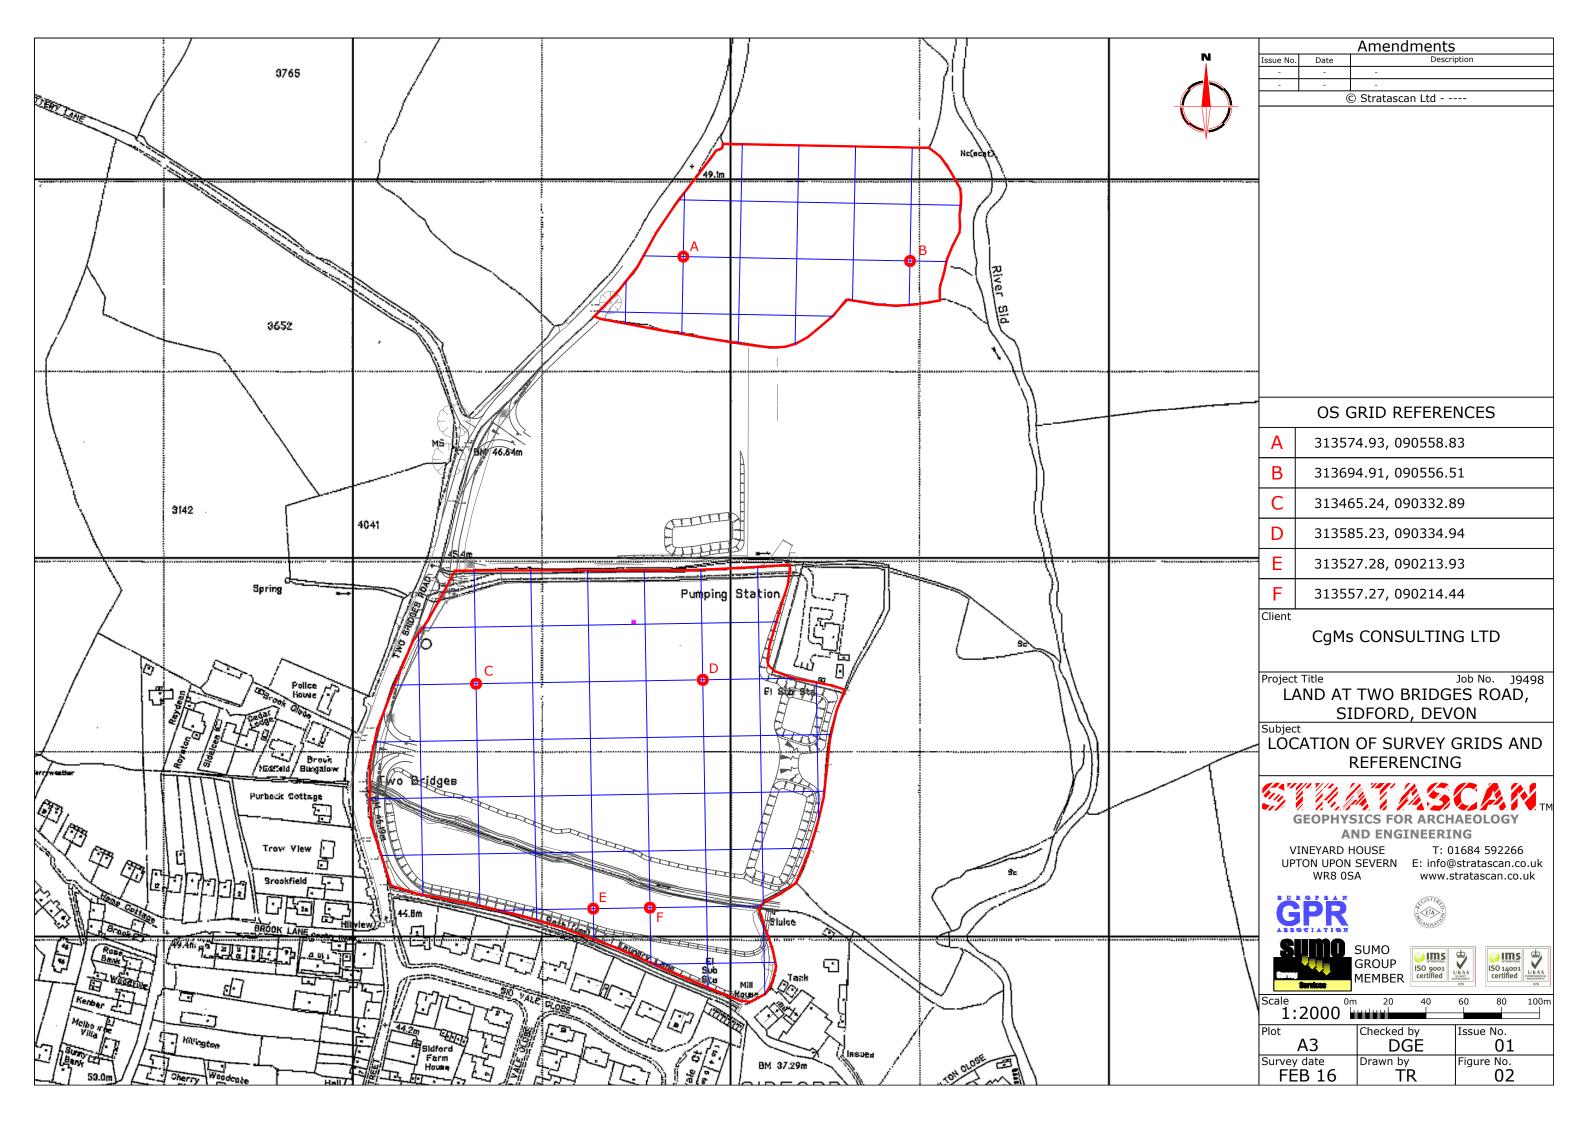

OS 100km square = SY

Site centred on NGR

SY 134 903

Client

CgMs CONSULTING LTD

Job No. J9498 LAND AT TWO BRIDGES ROAD,

SIDFORD, DEVON

Subject

LOCATION PLAN OF SURVEY AREA

AND ENGINEERING

VINEYARD HOUSE WR8 0SA

T: 01684 592266 UPTON UPON SEVERN E: info@stratascan.co.uk www.stratascan.co.uk

GROUP MEMBER ISO 9001 certified

| 5 | UKAS<br>MANAGMENT | ISO 14001<br>certified | U KAS<br>INVIRONMENTAL<br>MANAGEMENT |
|---|-------------------|------------------------|--------------------------------------|
|   | 078               |                        | 078                                  |