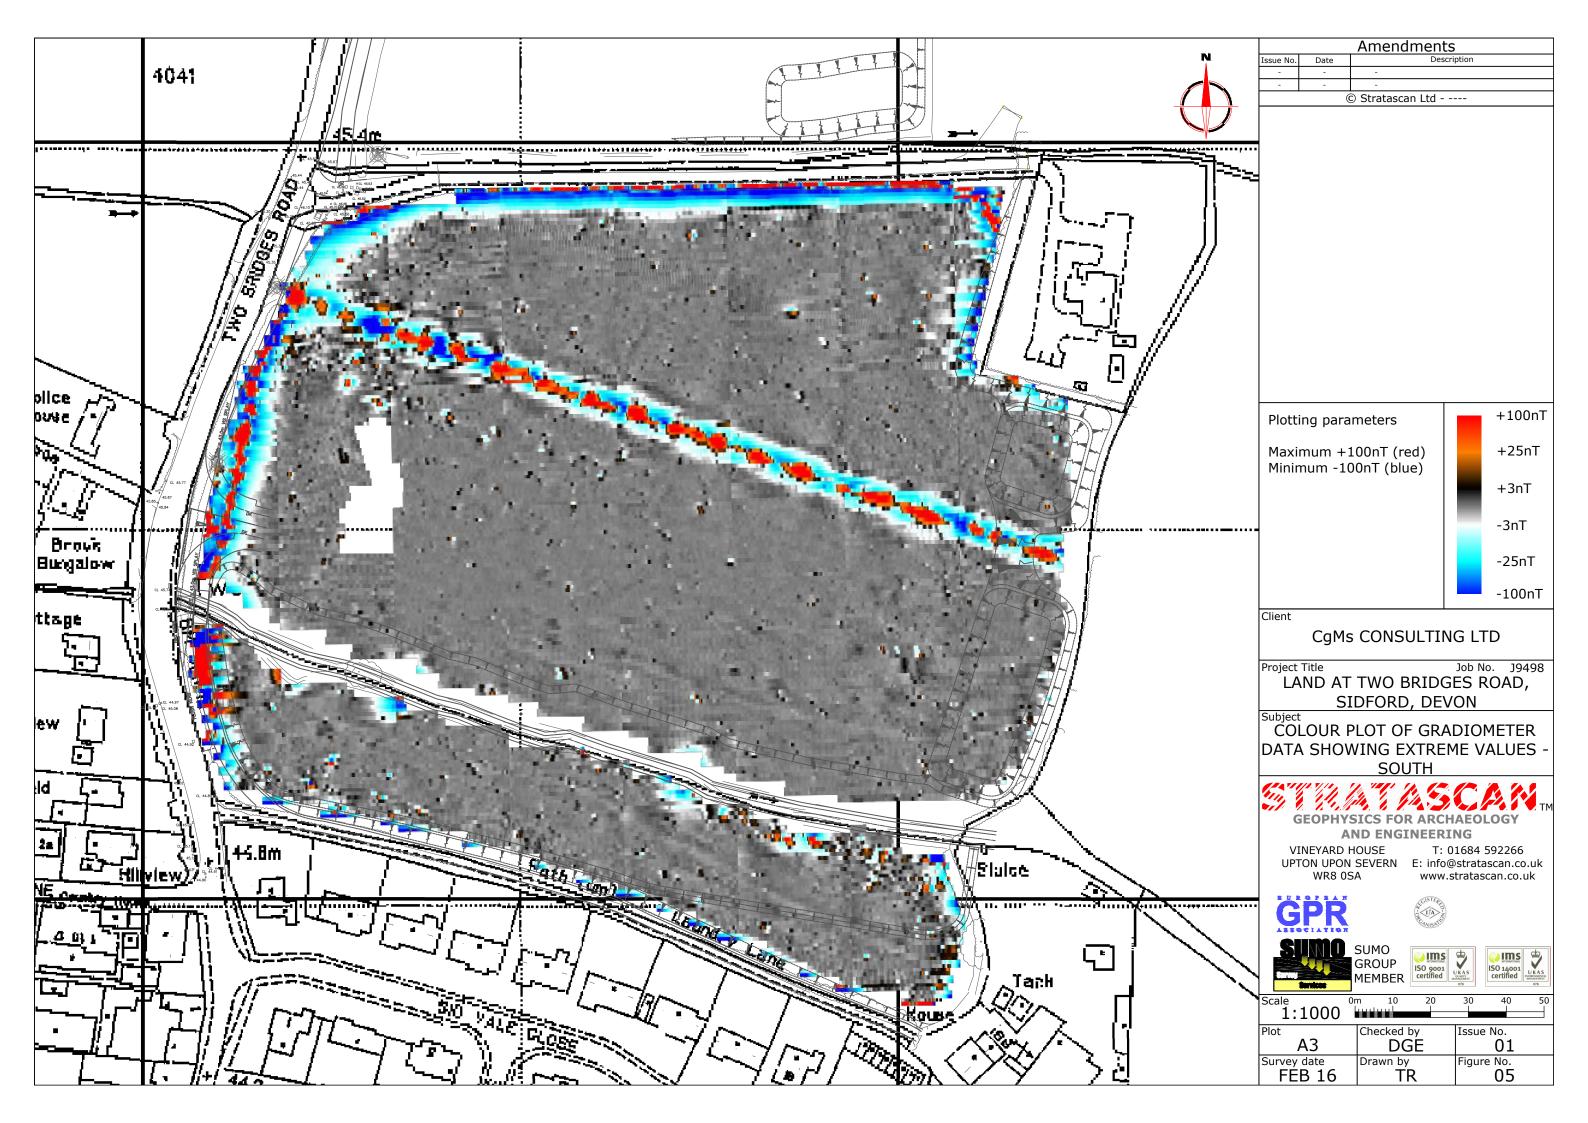

OS 100km square = SY

Site centred on NGR

SY 134 903

Client

CgMs CONSULTING LTD

Job No. J9498 LAND AT TWO BRIDGES ROAD,

SIDFORD, DEVON

Subject