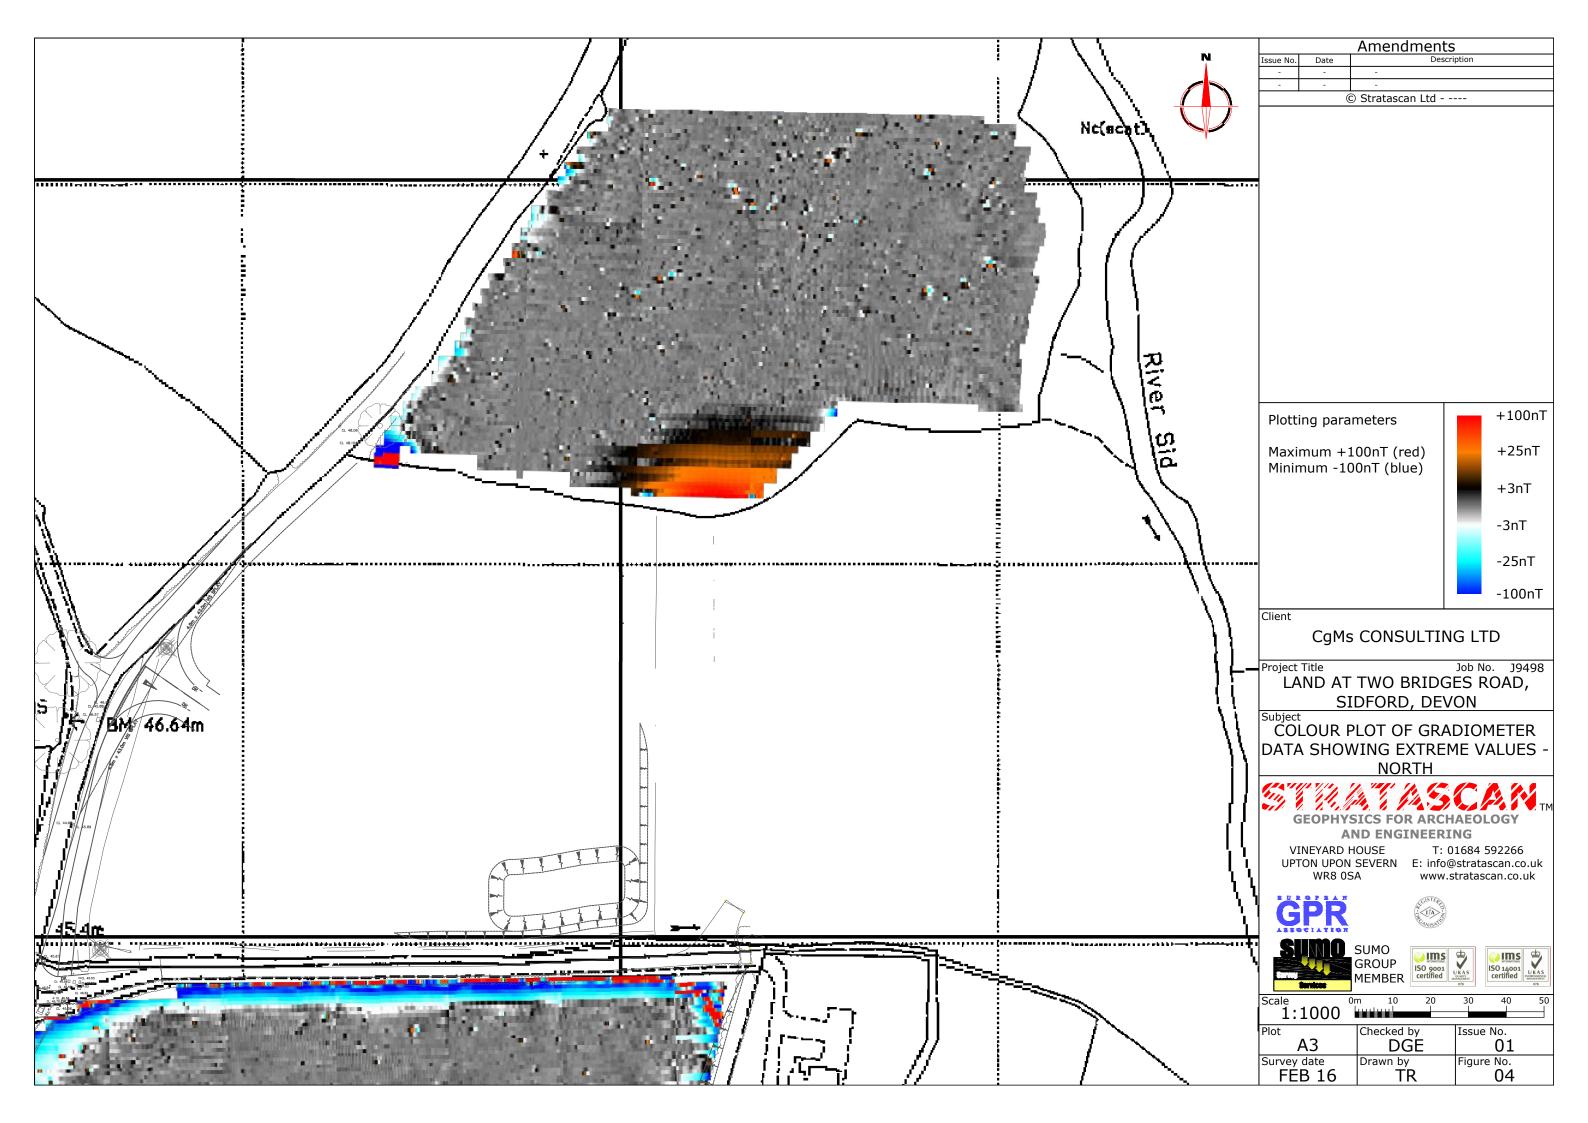

OS 100km square = SY

Site centred on NGR

SY 134 903

Client

CgMs CONSULTING LTD

Job No. J9498 LAND AT TWO BRIDGES ROAD,

SIDFORD, DEVON

Subject