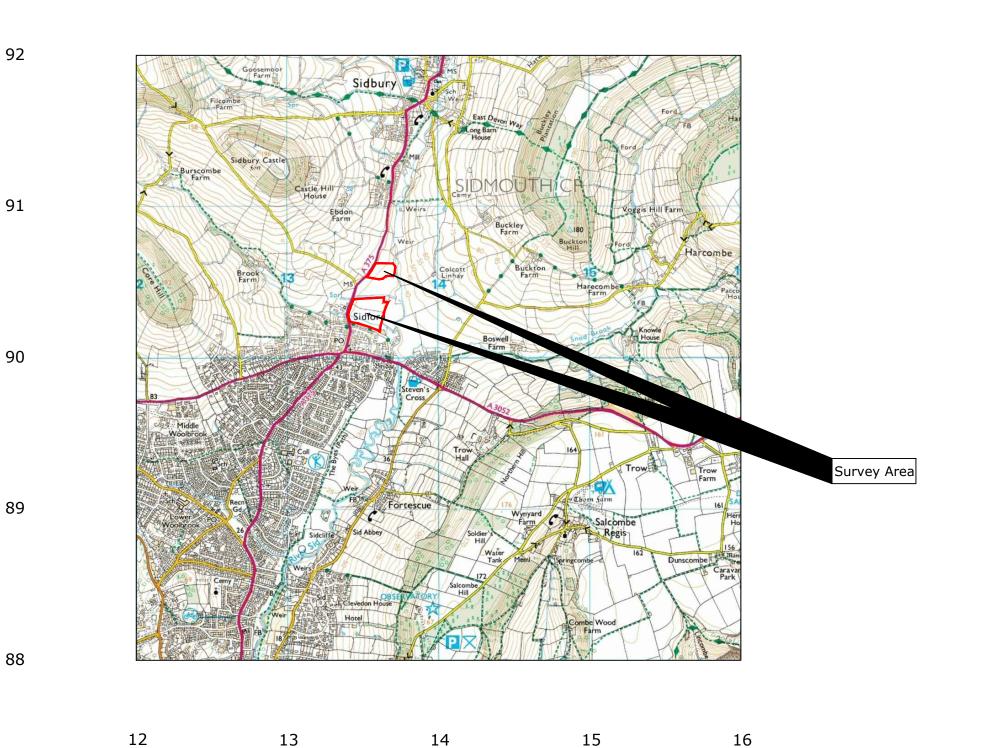

OS 100km square = SY

Site centred on NGR

SY 134 903

Client

CgMs CONSULTING LTD

Job No. J9498 LAND AT TWO BRIDGES ROAD,

SIDFORD, DEVON

Subject

LOCATION PLAN OF SURVEY AREA

AND ENGINEERING

VINEYARD HOUSE WR8 0SA

T: 01684 592266 UPTON UPON SEVERN E: info@stratascan.co.uk www.stratascan.co.uk

GROUP MEMBER ISO 9001 certified

| 5 | UKAS<br>MANAGMENT | ISO 14001<br>certified | U KAS<br>INVIRONMENTAL<br>MANAGEMENT |
|---|-------------------|------------------------|--------------------------------------|
|   | 078               |                        | 078                                  |