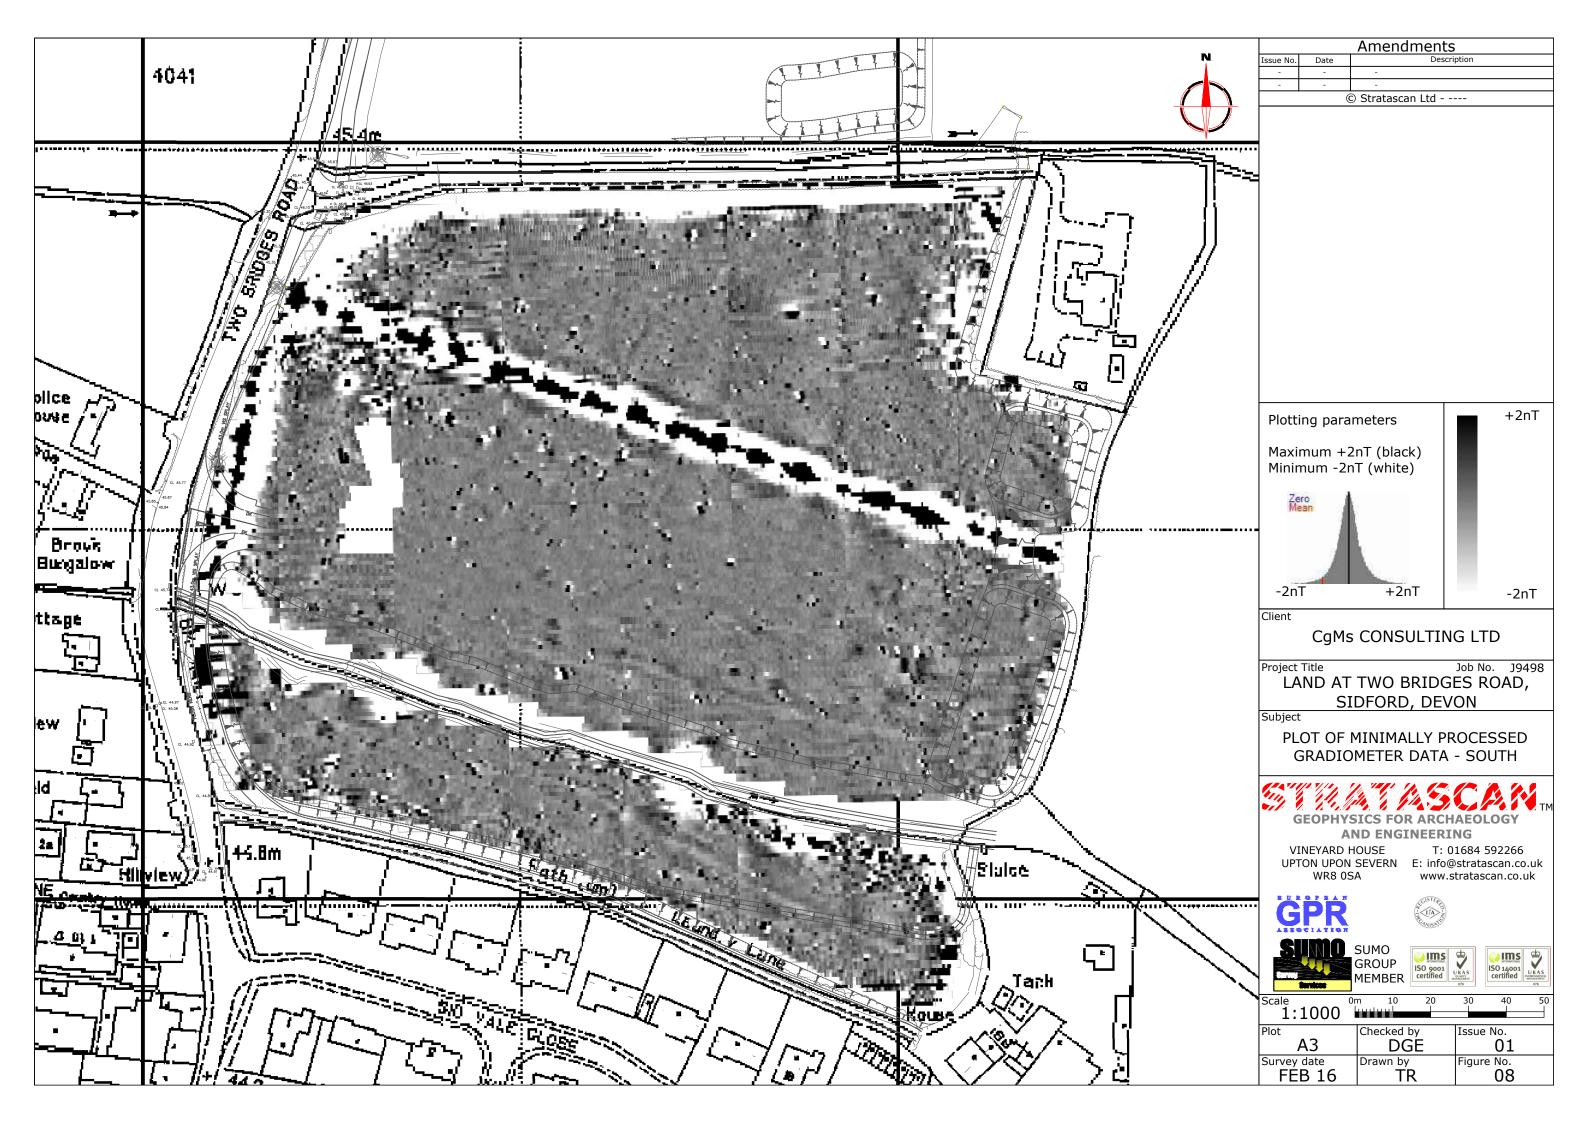

OS 100km square = SY

Site centred on NGR

SY 134 903

Client

CgMs CONSULTING LTD

Job No. J9498 LAND AT TWO BRIDGES ROAD,

SIDFORD, DEVON

Subject

LOCATION PLAN OF SURVEY AREA

AND ENGINEERING

VINEYARD HOUSE WR8 0SA

T: 01684 592266 UPTON UPON SEVERN E: info@stratascan.co.uk www.stratascan.co.uk

GROUP MEMBER ISO 9001 certified

| 5 | UKAS<br>MANAGMENT | ISO 14001<br>certified | U KAS<br>INVIRONMENTAL<br>MANAGEMENT |
|---|-------------------|------------------------|--------------------------------------|
|   | 078               |                        | 078                                  |