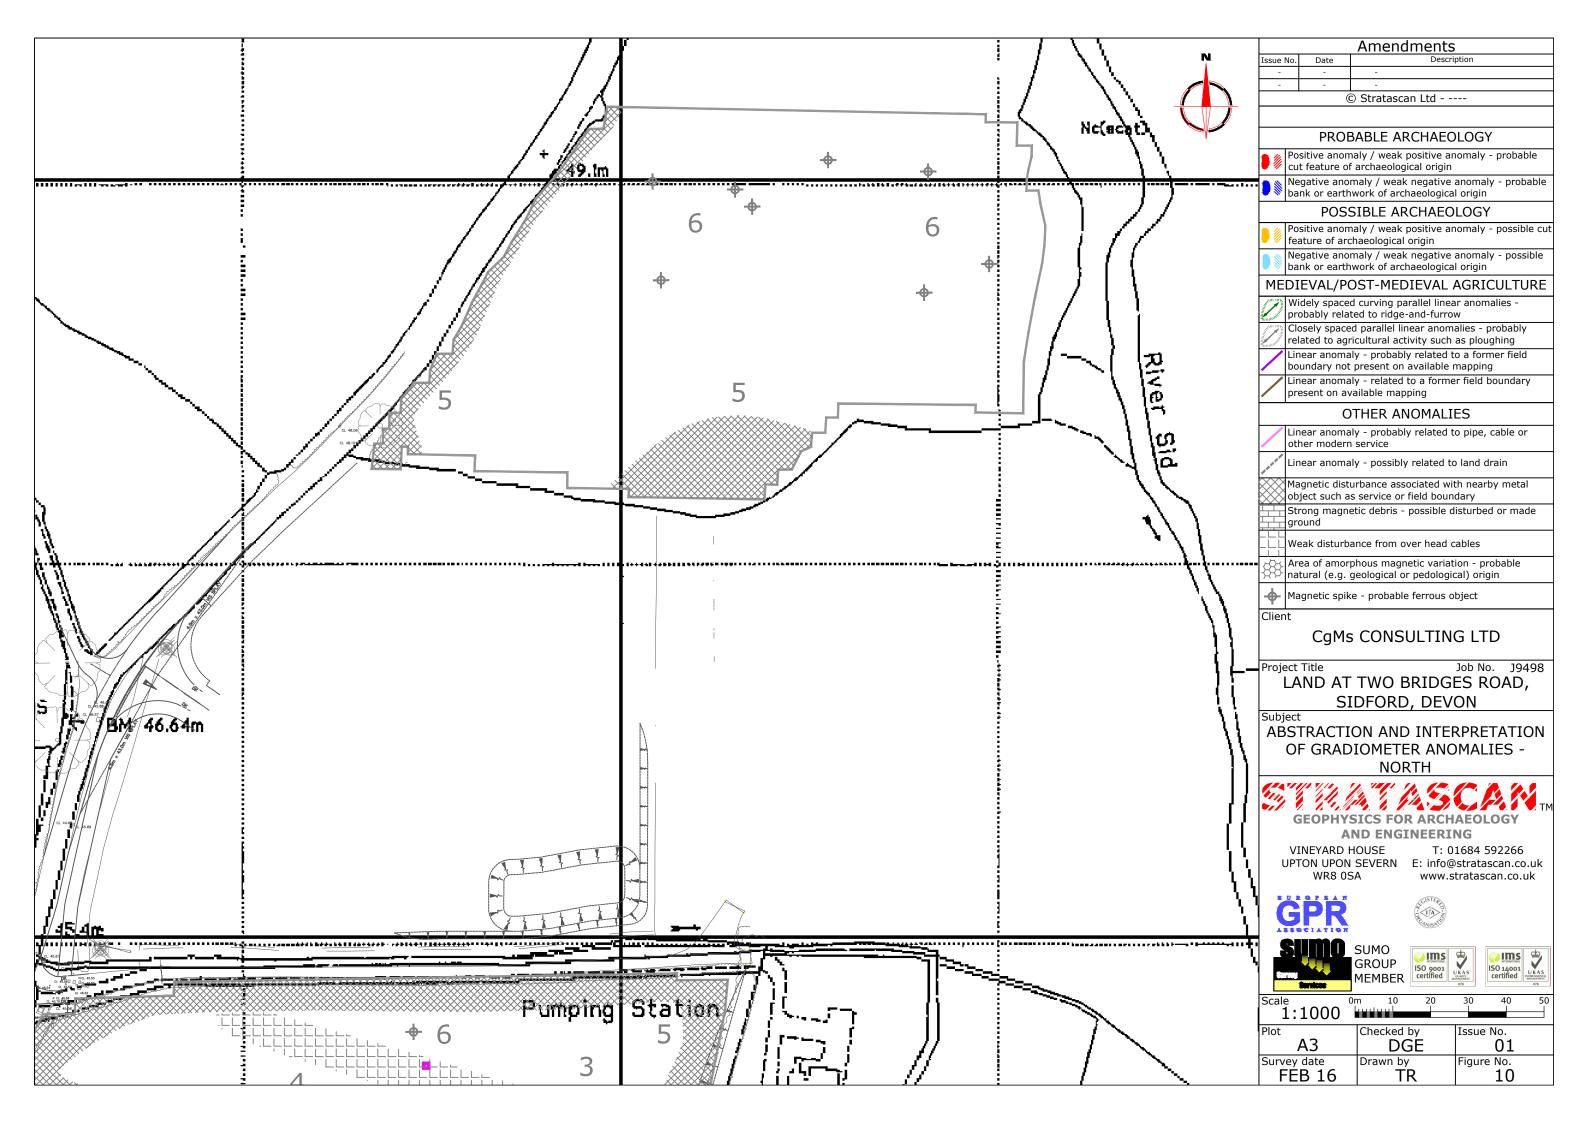

Reproduced from Ordnance Survey's 1:25 000 map of 1998 with the permission of the controller of Her Majesty's Stationery Office. Crown Copyright reserved. Licence No: AL 50125A Licencee: Stratascan Ltd. Vineyard House Upper Hook Road Upton Upon Severn WR8 0SA

OS 100km square = SY

Site centred on NGR

SY 134 903

Client

CgMs CONSULTING LTD

Job No. J9498 LAND AT TWO BRIDGES ROAD,

SIDFORD, DEVON

Subject

LOCATION PLAN OF SURVEY AREA

AND ENGINEERING

VINEYARD HOUSE WR8 0SA

T: 01684 592266 UPTON UPON SEVERN E: info@stratascan.co.uk www.stratascan.co.uk

GROUP MEMBER ISO 9001 certified

| 5 | UKAS<br>MANAGMENT | ISO 14001<br>certified | U KAS<br>INVIRONMENTAL<br>MANAGEMENT |
|---|-------------------|------------------------|--------------------------------------|
|   | 078               |                        | 078                                  |

| Scale<br>1:25000   | 0m 500         | 1000m         |
|--------------------|----------------|---------------|
| Plot<br>A3         | Checked by DGE | Issue No.     |
| Survey date FEB 16 | Drawn by TR    | Figure No. 01 |