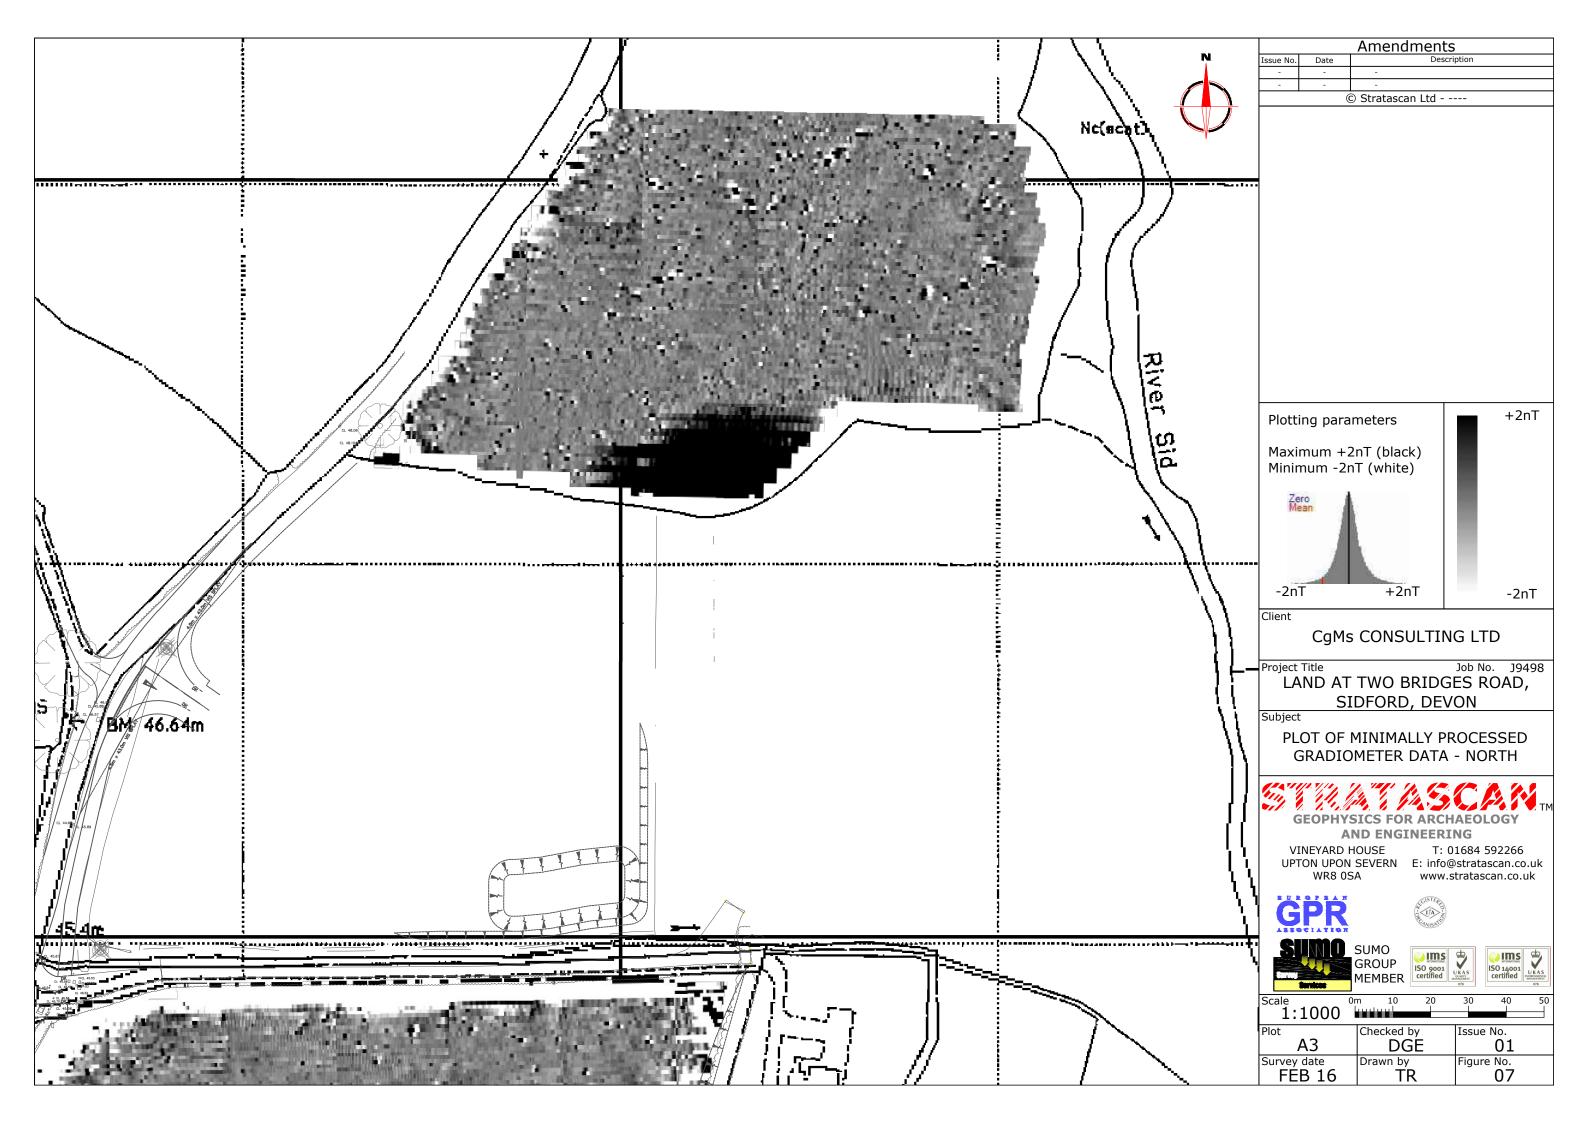

OS 100km square = SY

Site centred on NGR

SY 134 903

Client

CgMs CONSULTING LTD

Job No. J9498 LAND AT TWO BRIDGES ROAD,

SIDFORD, DEVON

Subject

LOCATION PLAN OF SURVEY AREA

AND ENGINEERING

VINEYARD HOUSE WR8 0SA

T: 01684 592266 UPTON UPON SEVERN E: info@stratascan.co.uk www.stratascan.co.uk

GROUP MEMBER ISO 9001 certified

| 5 | UKAS<br>MANAGMENT | ISO 14001<br>certified | U KAS<br>INVIRONMENTAL<br>MANAGEMENT |
|---|-------------------|------------------------|--------------------------------------|
|   | 078               |                        | 078                                  |