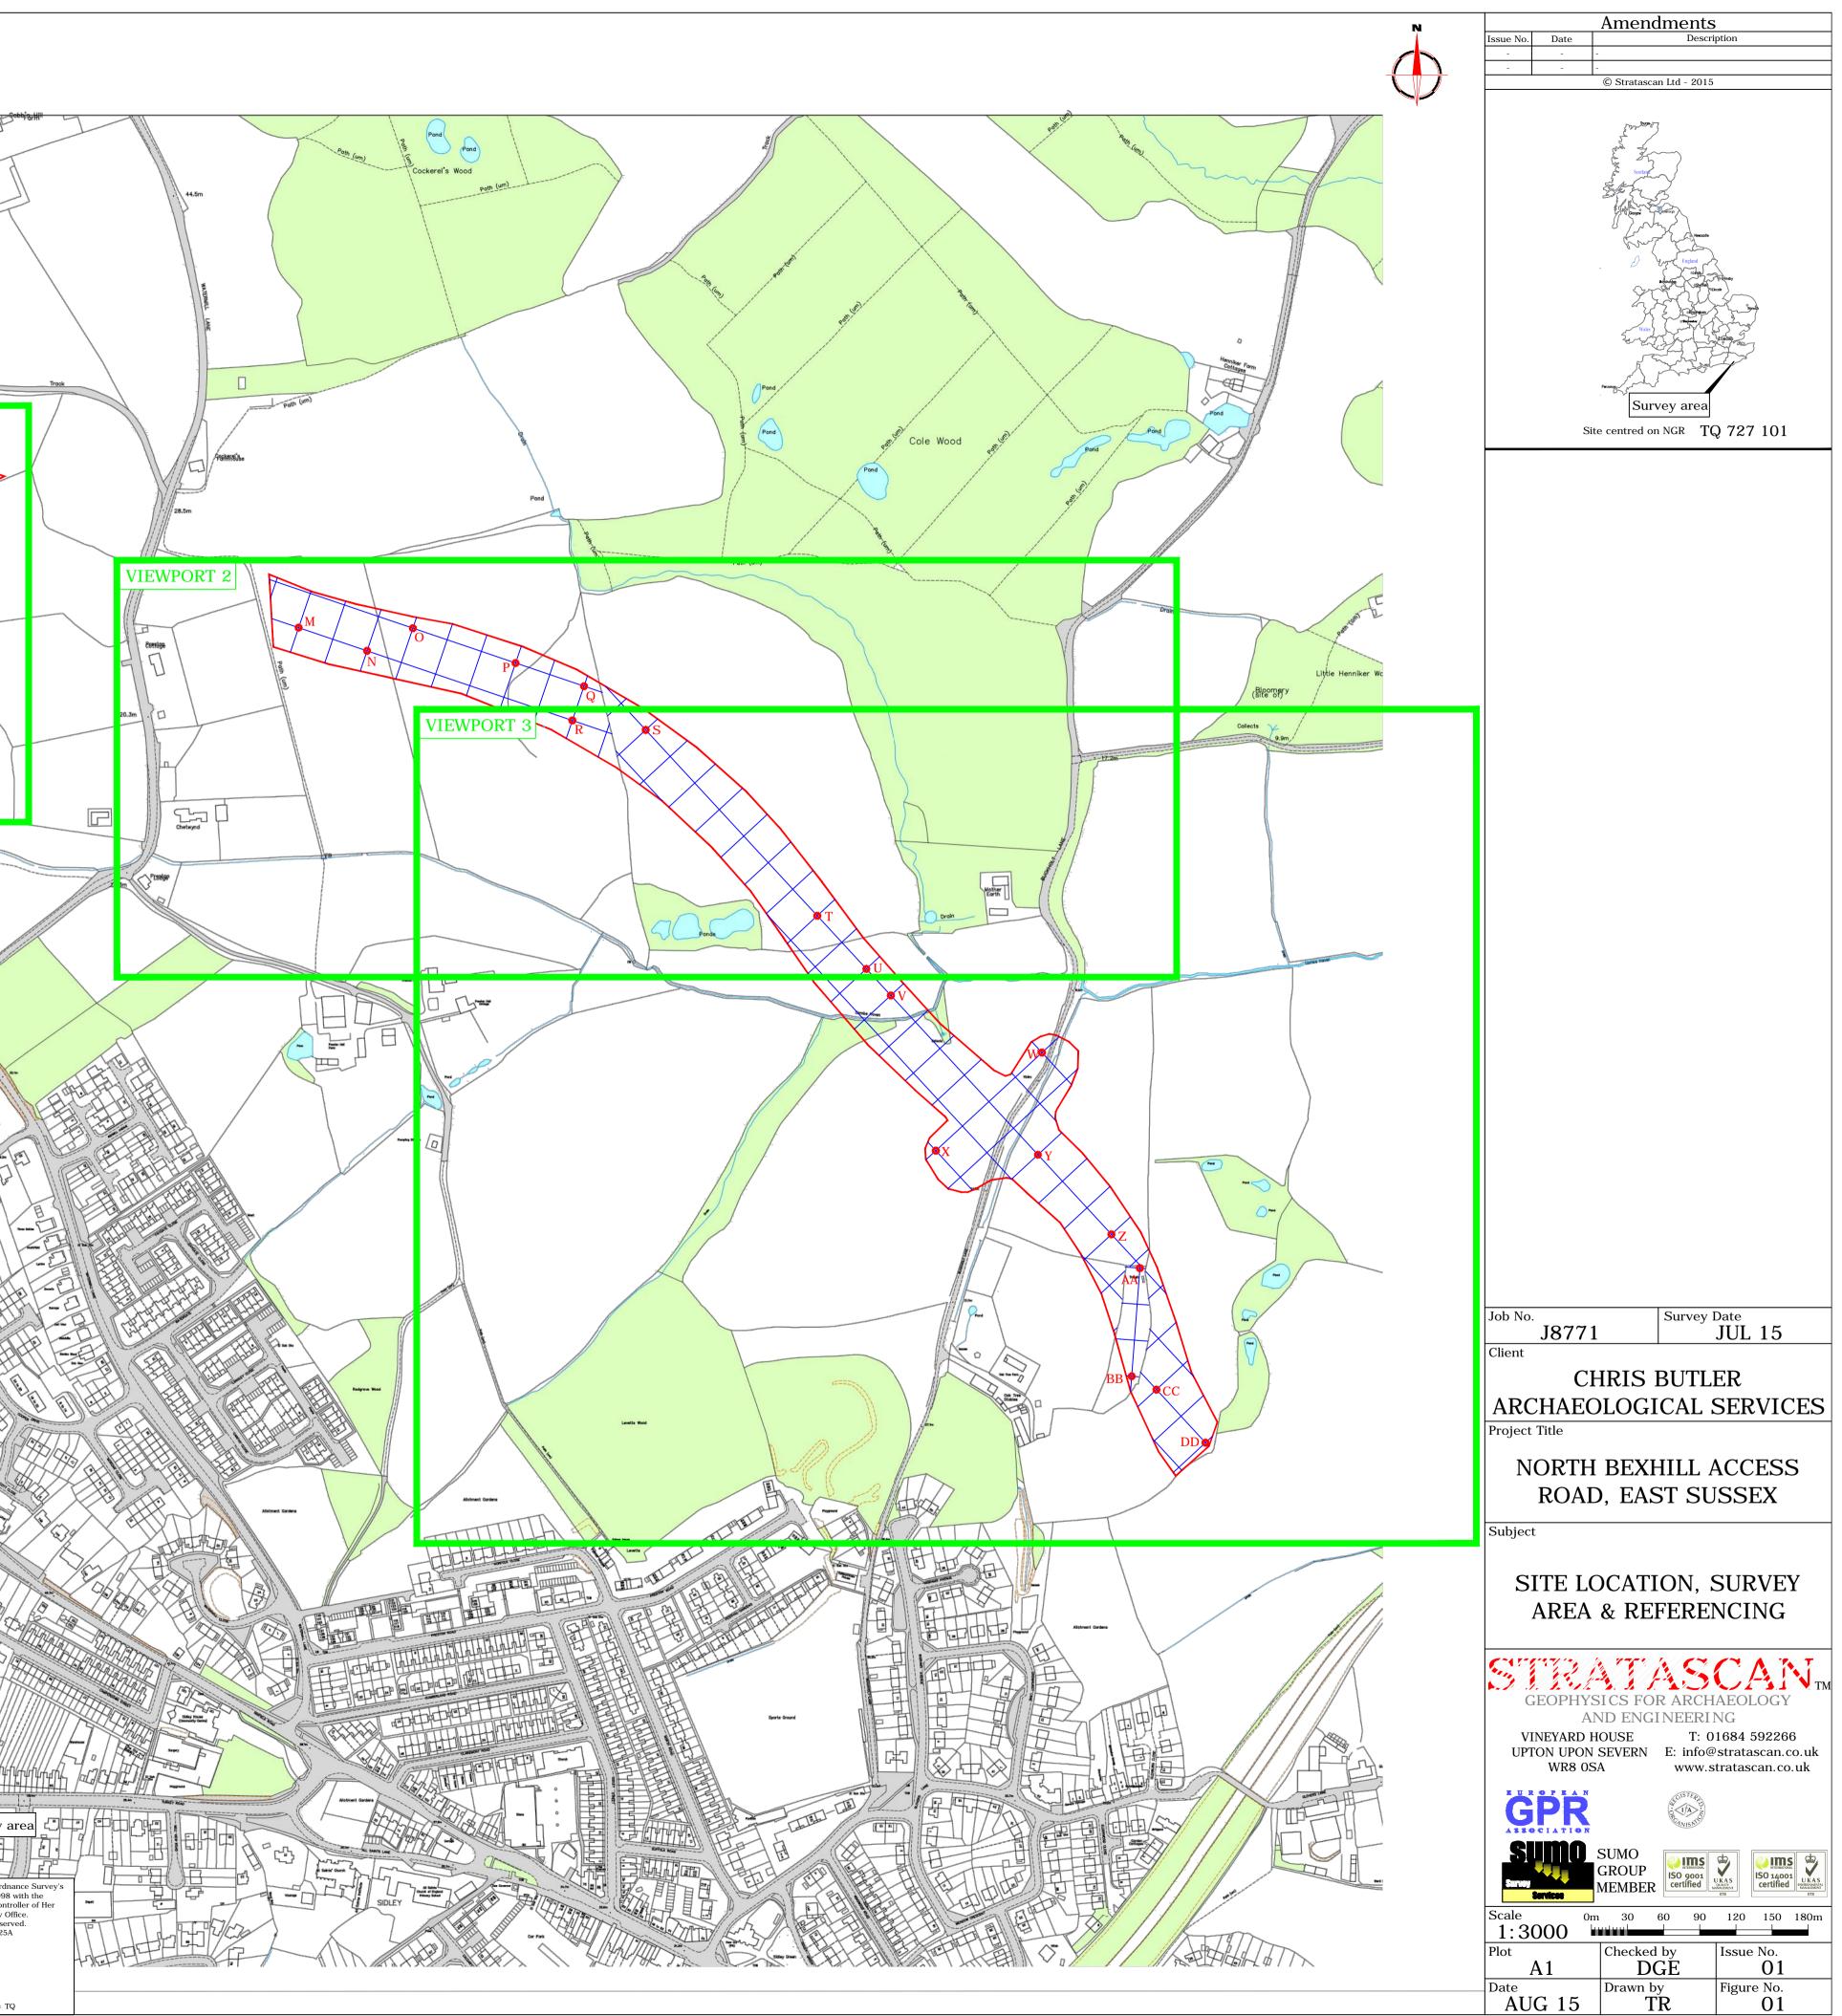

| 1   5030303, 10302, 18     H   573159, 55, 110322, 18     H   573276, 99, 110346, 83     I   573358, 91, 110394, 69     J   573417, 63, 110407, 01     K   573453, 15, 110383, 82     L   573453, 15, 110383, 82     L   573862, 50, 110264, 85     P   573947, 83, 110264, 66     O   573862, 59, 110264, 85     P   573947, 83, 110264, 69     R   573995, 02, 110188, 28     S   574055, 89, 110180, 43     T   574198, 37, 110026, 16     U   574236, 71, 109831, 17     Y   574381, 55, 109827, 80     Z   574426, 77, 109831, 17     Y   574381, 55, 109827, 80     Z   574426, 77, 109831, 17     Y   574381, 55, 109827, 80     Z   574426, 77, 109831, 17     Y   574381, 55, 109827, 80     Z   574426, 77, 10983, 17     Y   574394, 109912, 59     X   5744296, 77, 10983, 17     Y   574381, 55, 109827, 80     Z   574442, 61, 109761, 69     AA   574459,                                              | TT 1<br>Mode View<br>Mode |
|-----------------------------------------------------------------------------------------------------------------------------------------------------------------------------------------------------------------------------------------------------------------------------------------------------------------------------------------------------------------------------------------------------------------------------------------------------------------------------------------------------------------------------------------------------------------------------------------------------------------------------------------------------------------------------------------------------------------------------------------------------------------------------------------------------------------------------------------------------------------------------------------------------------------------|-------------------------------------------------------------------------------------------------------------------------------------------------------------------------------------------------------------------------------------------------------------------------------------------------------------------------------------------------------------------------------------------------------------------------------------------------------------------------------------------------------------------------------------------------------------------------------------------------------------------------------------------------------------------------------------------------------------------------------------------------------------------------------------------------------------------------------------------------------------------------------------------------------------------------------------------------------------------------------------------------------------------------------------------------------------------------------------------------------------------------------------------------------------------------------------------------------------------------------------------------------------------------------------------------------------------------------------------------------------------------------------------------------------------------------------------------------------------------------------------------------------------------------------------------------------------------------------------------------------------------------------------------------------------------------------------------------------------------------------------------------------------------------------------------------------------------------------------------------------------------------------------------------------------------------------------------------------------------------------------------------------------------------------------------------------------------------------------------------------------------------------------------------------------------------------------------------------------------------------------------------------------------------------------------------------------------------------------------------------------------------------------------------------------------------------------------------------------------------------------------------------------|
| Norma     Norma       Norma <th>Meddow View<br/>retransfer LAN<br/>Most<br/>Path (an)<br/>Path (an)<br/>Path (an)</th>                                                                                                            | Meddow View<br>retransfer LAN<br>Most<br>Path (an)<br>Path (an)<br>Path (an)                                                                                                                                                                                                                                                                                                                                                                                                                                                                                                                                                                                                                                                                                                                                                                                                                                                                                                                                                                                                                                                                                                                                                                                                                                                                                                                                                                                                                                                                                                                                                                                                                                                                                                                                                                                                                                                                                                                                                                                                                                                                                                                                                                                                                                                                                                                                                                                                                                      |
| OS     REFERENCING INFORMATION       A     572695.41, 110141.90       B     572775.46, 110183.04       C     572802.14, 110186.73       D     572395.58, 110285.31       K     572985.39, 110285.19       F     573159.55, 110382.18       H     572276.98, 110380.83       1     57359.55, 110382.18       H     572276.99, 110386.83       2     57417.03, 110394.09       3     57359.55, 110383.82       1     573589.51, 110389.88       M     573707.72, 110285.33       N     573987.59, 110286.59       Q     57400.48, 110286.59       P     573997.02, 110286.485       P     573997.02, 110188.28       S     574055.89, 110180.43       T     574259.43, 109960.04       V     574259.41, 109961.99       A     57429.677, 109831.17 |                                                                                                                                                                                                                                                                                                                                                                                                                                                                                                                                                                                                                                                                                                                                                                                                                                                                                                                                                                                                                                                                                                                                                                                                                                                                                                                                                                                                                                                                                                                                                                                                                                                                                                                                                                                                                                                                                                                                                                                                                                                                                                                                                                                                                                                                                                                                                                                                                                                                                                                   |
| OS REIFIRENCING INFORMATION     A     572695 41. 110141.90       B     572775.46, 110183.04                                                                                                                                                                                                                                                                                                                                                                                                                                                                                                                                                                                                                                                                                                                                                                                                                           | lun lun                                                                                                                                                                                                                                                                                                                                                                                                                                                                                                                                                                                                                                                                                                                                                                                                                                                                                                                                                                                                                                                                                                                                                                                                                                                                                                                                                                                                                                                                                                                                                                                                                                                                                                                                                                                                                                                                                                                                                                                                                                                                                                                                                                                                                                                                                                                                                                                                                                                                                                           |
| OS REFERENCING INFORMATION     A   572695.41, 110141.90     B   572775.48, 110183.04     C   572802.14, 110196.75     D   572935.85, 110285.19     F   573100.83, 110299.85     G   573159.55, 110322.18     H   73276.99, 110246.83     I   573453.51, 110394.69     J   573417.63, 110407.01     K   573453.15, 110383.82     L   573482.51, 110399.98     M   73767.72, 110285.33     N   573862.39, 110284.85     P   573947.83, 110235.95     Q   574004.95, 110218.89     R   573995.02, 110188.28     S   574055.89, 110180.43     T   574259.43, 109900.04     W                                                                         |                                                                                                                                                                                                                                                                                                                                                                                                                                                                                                                                                                                                                                                                                                                                                                                                                                                                                                                                                                                                                                                                                                                                                                                                                                                                                                                                                                                                                                                                                                                                                                                                                                                                                                                                                                                                                                                                                                                                                                                                                                                                                                                                                                                                                                                                                                                                                                                                                                                                                                                   |
| B   572775.46, 110183.04     C   572802.14, 110196.75     D   572835.56, 110265.31     E   572833.80, 110285.19     F   573100.83, 110309.85     C   573150.55, 110322.18     H   573276.99, 110346.83     1   573358.91, 110394.69     j   573176.72, 110407.01     K   573477.63, 110407.01     K   573453.15, 110388.82     I   573477.72, 110285.33     N   57362.59, 110246.85     P   573477.83, 110239.95     M   573947.83, 110235.95     Q   574004.65, 110216.69     R   573995.02, 110188.28     S   574055.89, 110180.43     T   574198.37, 110026.16     U   574239.08, 109982.06     V   574239.08, 109982.08     V   574381.55, 109827.80     Z   574381.55, 109827.80                                                                                | 2ENCING INFORMATION                                                                                                                                                                                                                                                                                                                                                                                                                                                                                                                                                                                                                                                                                                                                                                                                                                                                                                                                                                                                                                                                                                                                                                                                                                                                                                                                                                                                                                                                                                                                                                                                                                                                                                                                                                                                                                                                                                                                                                                                                                                                                                                                                                                                                                                                                                                                                                                                                                                                                               |
| C   572802.14.110196.75     D   572935.56.110265.31     E   572983.39.110285.19     F   573100.83.110309.85     G   573159.55.110322.18     H   573276.99.110346.83     J   573417.63.110407.01     K   573453.15.110383.82     L   573453.15.110388.82     L   573452.55.110286.33     M   573824.55.110286.33     M   573824.55.110286.33     M   573824.55.110286.33     N   573824.55.110286.06     O   573862.59.110286.485     P   573905.02.110188.28     S   574005.88,110180.43     T   574296.71.1028.16     U   574296.77.109831.17     Y   574296.77.109831.17     Y   574296.77.109831.17     Y   574381.55.109827.80     Z   574426.1.109761.69     A   574406.22.10973.67     B   574459.41.100643.03     CC   574459.51.109632.82                                                                                                                                                                     | 41, 110141.90                                                                                                                                                                                                                                                                                                                                                                                                                                                                                                                                                                                                                                                                                                                                                                                                                                                                                                                                                                                                                                                                                                                                                                                                                                                                                                                                                                                                                                                                                                                                                                                                                                                                                                                                                                                                                                                                                                                                                                                                                                                                                                                                                                                                                                                                                                                                                                                                                                                                                                     |
| D   572935.56, 110265.31     E   572983.39, 110285.19     F   573100.83, 110309.85     G   573159.55, 110322.18     H   573276.99, 110346.83     J   573417.63, 110407.01     K   573453.15, 110383.82     L   573453.15, 110383.82     L   573482.51, 110383.82     L   573824.55, 110246.06     O   573947.83, 110235.95     G   574004.65, 110216.69     R   57395.02, 11088.28     U   574259.43, 10998.08     V   574296.77, 10983.117     M   574496.22, 109733.67     B   574458.81, 1109643.03     C   574479.85, 101663.282                                                                                                                                          |                                                                                                                                                                                                                                                                                                                                                                                                                                                                                                                                                                                                                                                                                                                                                                                                                                                                                                                                                                                                                                                                                                                                                                                                                                                                                                                                                                                                                                                                                                                                                                                                                                                                                                                                                                                                                                                                                                                                                                                                                                                                                                                                                                                                                                                                                                                                                                                                                                                                                                                   |
| p   5/2935.86. 110806.51     k   5/2983.39. 110285.19     r   5/3100.83. 110309.85     c   5/3150.55. 110322.18     h   5/3276.99. 110346.83     1   5/3358.91. 110394.69     1   5/7358.51. 110383.82     1   5/7347.63. 110407.01     k   5/7347.63. 110407.01     k   5/73453.15. 110383.82     1   5/73482.51. 110380.98     m   5/73582.59. 110246.06     0   5/73842.51. 110246.85     p   5/73955.02. 110188.28     s   5/74054.85.1 10216.69     k   5/74058.90. 110180.43     t   5/74290.77. 109831.17     v   5/74290.77. 109831.17     v   5/74429.61. 109761.69     x   5/74429.62. 10973.67     B   5/74446.22. 10973.67     B   5/74459.41. 10964.3.93     c   5/74429.63.709830.17                                                                                                                                                                                                                    |                                                                                                                                                                                                                                                                                                                                                                                                                                                                                                                                                                                                                                                                                                                                                                                                                                                                                                                                                                                                                                                                                                                                                                                                                                                                                                                                                                                                                                                                                                                                                                                                                                                                                                                                                                                                                                                                                                                                                                                                                                                                                                                                                                                                                                                                                                                                                                                                                                                                                                                   |
| F   573100.83, 110309.85     G   573159.55, 110322.18     H   573276.99, 110346.83     1   573338.91, 110394.69     J   573417.63, 110407.01     K   573453.15, 110383.82     L   573452.51, 110389.98     M   573767.72, 110265.33     N   573824.55, 110246.06     O   573824.55, 110246.06     O   573842.59, 110264.85     P   573947.83, 110235.95     Q   574004.65, 110216.69     K   573995.02, 110188.28     S   574055.89, 110180.43     T   574198.37, 110026.16     L   574239.08, 109982.08     V   574239.08, 109982.08     V   574239.15, 109827.80     Z   574446.22, 109733.67     B   574459.41, 109761.69     A   574459.21, 109761.69     A   574459.21, 10963.33     C   574459.51, 109632.82                                                                                                                                                                                                    | 56, 110265.31                                                                                                                                                                                                                                                                                                                                                                                                                                                                                                                                                                                                                                                                                                                                                                                                                                                                                                                                                                                                                                                                                                                                                                                                                                                                                                                                                                                                                                                                                                                                                                                                                                                                                                                                                                                                                                                                                                                                                                                                                                                                                                                                                                                                                                                                                                                                                                                                                                                                                                     |
| c   573159.55. 110322.18     H   573276.99. 110346.83     J   573358.91. 110394.69     J   573417.63. 110407.01     K   573453.15. 110383.82     L   573452.51. 110380.98     M   573767.72, 110265.33     M   573982.455. 110246.06     O   573824.55. 110246.06     O   573947.83. 110235.95     F   573947.83. 110235.95     Q   574004.65, 110188.28     S   574055.89. 110180.43     T   574198.37. 110026.16     U   574239.08. 109982.08     V   574296.77. 10983.117     Y   574384.92. 109912.59     X   574296.77. 10983.17     Y   574384.92. 109912.59     X   574296.77. 10983.17     Y   574381.92. 109912.59     X   574296.77. 10983.17     Y   574381.92. 10973.67     B   574442.61. 109761.69     G   57449.5.5. 109632.82                                                                                                                                                                         | 39, 110285.19                                                                                                                                                                                                                                                                                                                                                                                                                                                                                                                                                                                                                                                                                                                                                                                                                                                                                                                                                                                                                                                                                                                                                                                                                                                                                                                                                                                                                                                                                                                                                                                                                                                                                                                                                                                                                                                                                                                                                                                                                                                                                                                                                                                                                                                                                                                                                                                                                                                                                                     |
| H   573276.99, 110346.83     I   573358.91, 110394.69     J   573417.63, 110407.01     K   573453.15, 110383.82     L   573482.51, 110389.98     M   57367.72, 110265.33     N   573824.55, 110246.06     O   573824.55, 110246.06     O   573824.55, 110246.85     P   573947.83, 110235.95     Q   574004.65, 110216.69     R   573995.02, 110188.28     S   574055.89, 110180.43     T   574198.37, 110026.16     U   574296.77, 109831.17     Y   574296.77, 109831.17     Y   574384.52, 109912.59     X   574296.77, 109831.17     Y   574384.52, 109912.59     X   574296.77, 109831.17     Y   574381.55, 109827.80     Z   574446.22, 109733.67     B   574496.32, 109643.93     C   574496.32, 109643.93                                                                                                                                                                                                    | 83, 110309.85                                                                                                                                                                                                                                                                                                                                                                                                                                                                                                                                                                                                                                                                                                                                                                                                                                                                                                                                                                                                                                                                                                                                                                                                                                                                                                                                                                                                                                                                                                                                                                                                                                                                                                                                                                                                                                                                                                                                                                                                                                                                                                                                                                                                                                                                                                                                                                                                                                                                                                     |
| I   573358.91, 110394.69     J   573417.63, 110407.01     K   573453.15, 110383.82     L   573482.51, 110389.98     M   573767.72, 110265.33     N   573862.59, 110264.85     P   5739472.83, 110235.95     Q   574004.65, 110216.69     R   573950.20, 110188.28     S   574055.89, 110180.43     T   574198.37, 110028.16     U   574239.08, 109982.08     V   574280.42, 109912.59     X   574280.77, 109831.17     Y   574381.55, 109827.80     A   574466.22, 109733.67     B   574459.41, 109643.93     CC   57479.95, 109632.82                                                                                                                                                                                                                                                                                                                                                                                | 55, 110322.18                                                                                                                                                                                                                                                                                                                                                                                                                                                                                                                                                                                                                                                                                                                                                                                                                                                                                                                                                                                                                                                                                                                                                                                                                                                                                                                                                                                                                                                                                                                                                                                                                                                                                                                                                                                                                                                                                                                                                                                                                                                                                                                                                                                                                                                                                                                                                                                                                                                                                                     |
| j   573417.63. 110407.01     k   573453.15. 110383.82     l   573452.51. 110389.98     m   573767.72. 110265.33     N   573862.59. 110246.06     O   573862.59. 110246.85     P   573947.83. 110235.95     Q   574004.65. 110216.69     R   573995.02. 110188.28     S   574055.89. 110100.43     U   574259.43. 109982.08     V   574259.43. 109912.59     X   574269.77. 109831.17     Y   574381.55. 109827.80     X   574269.77. 109831.17     Y   574381.55. 109827.80     B   574466.22. 10973.67     B   57449.51. 10960.33     C   57479.51. 109632.82                                                                                                                                                                                                                                                                                                                                                        | 99, 110346.83                                                                                                                                                                                                                                                                                                                                                                                                                                                                                                                                                                                                                                                                                                                                                                                                                                                                                                                                                                                                                                                                                                                                                                                                                                                                                                                                                                                                                                                                                                                                                                                                                                                                                                                                                                                                                                                                                                                                                                                                                                                                                                                                                                                                                                                                                                                                                                                                                                                                                                     |
| K   573453.15, 110383.82     L   573452.51, 110389.98     M   573767.72, 110265.33     N   573824.55, 110246.06     O   573862.59, 110264.85     Q   574004.65, 110216.69     R   573957.02, 110188.28     S   574055.89, 110180.43     T   574198.37, 110026.16     U   574239.08, 109982.08     V   574384.92, 109912.59     X   574296.77, 109831.17     Y   574381.55, 109827.80     Z   574442.61, 109761.69     AA   574466.22, 10973.67     BB   574459.41, 109643.93     C   574479.95, 109632.82                                                                                                                                                                                                                                                                                                                                                                                                             | La                                                                                                                                                                                                                                                                                                                                                                                                                                                                                                                                                                                                                                                                                                                                                                                                                                                                                                                                                                                                                                                                                                                                                                                                                                                                                                                                                                                                                                                                                                                                                                                                                                                                                                                                                                                                                                                                                                                                                                                                                                                                                                                                                                                                                                                                                                                                                                                                                                                                         |
| x   573435.16. 110385.82     L   573482.51. 110389.98     M   573767.72. 110265.33     N   573862.59. 110246.06     O   573862.59. 110264.85     P   573947.83. 110235.95     Q   574004.65. 110216.69     R   573995.02. 110188.28     S   574055.89. 110102.16     U   574239.08. 109982.08     V   574239.08. 109982.08     V   574381.55. 109827.80     Z   574426.11.109761.69     M   574466.22. 10973.67     B   574459.41. 109643.93     C   574479.95. 109632.82                                                                                                                                                                                                                                                                                                                                                                                                                                             | The Miles of the state of the s                                                                                                                                                                                                                                                                                                                                                                                    |
| M     573767.72, 110265.33       N     573824.55, 110246.06       O     573862.59, 110264.85       P     573947.83, 110235.95       Q     574004.65, 110216.69       R     573995.02, 110188.28       S     574055.89, 110180.43       T     574198.37, 110026.16       U     574259.43, 109902.08       V     574259.43, 109902.09       X     574259.43, 109902.09       X     574259.43, 109902.59       X     574259.43, 109960.04       W     574381.55, 109827.80       Z     57442.61, 109761.69       A     574459.41, 109643.93       B     574459.41, 109643.93       C     574459.51, 109632.82                                                                                                                                                                        |                                                                                                                                                                                                                                                                                                                                                                                                                                                                                                                                                                                                                                                                                                                                                                                                                                                                                                                                                                                                                                                                                                                                                                                                                                                                                                                                                                                                                                                                                                                                                                                                                                                                                                                                                                                                                                                                                                                                                                                                                                                                                                                                                                                                                                                                                                                                                                                                                                                                                                                   |
| M   373767.72, 110263.33     N   573824.55, 110246.06     O   573862.59, 110264.85     P   573947.83, 110235.95     Q   574004.65, 110216.69     R   573995.02, 110188.28     S   574055.89, 110180.43     T   574198.37, 110026.16     U   574239.08, 109982.08     V   574259.43, 109960.04     W   574384.92, 109912.59     X   574426.1, 109761.69     A   574459.41, 109643.93     C   574459.41, 109643.93     C   574479.95, 10963.82                                                                                                                                                                                                                                                                                                                                                                                                                                                                          |                                                                                                                                                                                                                                                                                                                                                                                                                                                                                                                                                                                                                                                                                                                                                                                                                                                                                                                                                                                                                                                                                                                                                                                                                                                                                                                                                                                                                                                                                                                                                                                                                                                                                                                                                                                                                                                                                                                                                                                                                                                                                                                                                                                                                                                                                                                                                                                                                                                                                                                   |
| N   573824.55, 110246.06     O   573862.59, 110264.85     P   573947.83, 110235.95     Q   574004.65, 110216.69     R   573995.02, 110188.28     S   574055.89, 110180.43     T   574198.37, 110026.16     U   574239.08, 109982.08     V   574239.08, 109982.08     V   574259.43, 109960.04     W   574381.55, 109827.80     Z   574426.1, 109761.69     AA   574459.41, 109643.93     CC   574479.95, 109632.82                                                                                                                                                                                                                                                                                                                                                                                                                                                                                                    | 72, 110205.33                                                                                                                                                                                                                                                                                                                                                                                                                                                                                                                                                                                                                                                                                                                                                                                                                                                                                                                                                                                                                                                                                                                                                                                                                                                                                                                                                                                                                                                                                                                                                                                                                                                                                                                                                                                                                                                                                                                                                                                                                                                                                                                                                                                                                                                                                                                                                                                                                                                                                                     |
| p   573947.83, 110235.95     Q   574004.65, 110216.69     R   573995.02, 110188.28     s   574055.89, 110180.43     T   574198.37, 110026.16     U   574259.43, 109960.04     V   574259.43, 109960.04     V   574384.92, 109912.59     X   574296.77, 109831.17     Y   574428.61, 109761.69     AA   574459.41, 109643.93     CC   574479.95, 109632.82                                                                                                                                                                                                                                                                                                                                                                                                                                                                                                                                                             | 55, 110246.06                                                                                                                                                                                                                                                                                                                                                                                                                                                                                                                                                                                                                                                                                                                                                                                                                                                                                                                                                                                                                                                                                                                                                                                                                                                                                                                                                                                                                                                                                                                                                                                                                                                                                                                                                                                                                                                                                                                                                                                                                                                                                                                                                                                                                                                                                                                                                                                                                                                                                                     |
| Q   574004.65, 110216.69     R   573995.02, 110188.28     S   574055.89, 110180.43     T   574198.37, 110026.16     U   574259.43, 1099082.08     V   574259.43, 109908.04     W   574384.92, 109912.59     X   574296.77, 109831.17     Y   574381.55, 109827.80     Z   574442.61, 109761.69     AA   574459.41, 109643.93     CC   574479.95, 109632.82                                                                                                                                                                                                                                                                                                                                                                                                                                                                                                                                                            | Kiln Wood Share Sh                                                                                                                                                                                                                                                                                                                                                                                    |
| R   573995.02, 110188.28     s   574055.89, 110180.43     T   574198.37, 110026.16     U   574239.08, 109982.08     V   574259.43, 109960.04     W   574384.92, 109912.59     X   574296.77, 109831.17     Y   574381.55, 109827.80     Z   574426.22, 109733.67     BB   574459.41, 109643.93     CC   574479.95, 109632.82                                                                                                                                                                                                                                                                                                                                                                                                                                                                                                                                                                                          | et all messens Farm and messens Farm and the Rushford Wood                                                                                                                                                                                                                                                                                                                                                                                                                                                                                                                                                                                                                                                                                                                                                                                                                                                                                                                                                                                                                                                                                                                                                                                                                                                                                                                                                                                                                                                                                                                                                                                                                                                                                                                                                                                                                                                                                                                                                                                                                                                                                                                                                                                                                                                                                                                                                                                                                                                        |
| s   574055.89, 110180.43     T   574198.37, 110026.16     U   574239.08, 109982.08     v   574259.43, 109960.04     W   574384.92, 109912.59     X   574296.77, 109831.17     Y   574381.55, 109827.80     Z   574466.22, 109733.67     BB   574459.41, 109643.93     CC   574479.95, 109632.82                                                                                                                                                                                                                                                                                                                                                                                                                                                                                                                                                                                                                       | do, 1102.10.00                                                                                                                                                                                                                                                                                                                                                                                                                                                                                                                                                                                                                                                                                                                                                                                                                                                                                                                                                                                                                                                                                                                                                                                                                                                                                                                                                                                                                                                                                                                                                                                                                                                                                                                                                                                                                                                                                                                                                                                                                                                                                                                                                                                                                                                                                                                                                                                                                                                                                                    |
| S   574000.00, 110100.40     T   574198.37, 110026.16     U   574239.08, 109982.08     V   574259.43, 109960.04     W   574384.92, 109912.59     X   574296.77, 109831.17     Y   574381.55, 109827.80     Z   574466.22, 109733.67     BB   574459.41, 109643.93     CC   574479.95, 109632.82                                                                                                                                                                                                                                                                                                                                                                                                                                                                                                                                                                                                                       | Cobb's Hill Buckholt Woo                                                                                                                                                                                                                                                                                                                                                                                                                                                                                                                                                                                                                                                                                                                                                                                                                                                                                                                                                                                                                                                                                                                                                                                                                                                                                                                                                                                                                                                                                                                                                                                                                                                                                                                                                                                                                                                                                                                                                                                                                                                                                                                                                                                                                                                                                                                                                                                                                                                                                          |
| U   574239.08, 109982.08     V   574239.08, 109960.04     W   574384.92, 109912.59     X   574296.77, 109831.17     Y   574381.55, 109827.80     Z   574442.61, 109761.69     AA   574459.41, 109643.93     CC   574479.95, 109632.82                                                                                                                                                                                                                                                                                                                                                                                                                                                                                                                                                                                                                                                                                 | Wood Henniker FBS 7                                                                                                                                                                                                                                                                                                                                                                                                                                                                                                                                                                                                                                                                                                                                                                                                                                                                                                                                                                                                                                                                                                                                                                                                                                                                                                                                                                                                                                                                                                                                                                                                                                                                                                                                                                                                                                                                                                                                                                                                                                                                                                                                                                                                                                                                                                                                                                                                                                                                                               |
| V   574259.43, 109960.04     W   574384.92, 109912.59     X   574296.77, 109831.17     Y   574381.55, 109827.80     Z   5744261, 109761.69     AA   574459.41, 109643.93     CC   574479.95, 109632.82                                                                                                                                                                                                                                                                                                                                                                                                                                                                                                                                                                                                                                                                                                                |                                                                                                                                                                                                                                                                                                                                                                                                                                                                                                                                                                                                                                                                                                                                                                                                                                                                                                                                                                                                                                                                                                                                                                                                                                                                                                                                                                                                                                                                                                                                                                                                                                                                                                                                                                                                                                                                                                                                                                                                                                                                                                                                                                                                                                                                                                                                                                                                                                                                                                                   |
| W   574384.92, 109912.59     X   574296.77, 109831.17     Y   574381.55, 109827.80     Z   574442.61, 109761.69     AA   574459.41, 109643.93     CC   574479.95, 109632.82                                                                                                                                                                                                                                                                                                                                                                                                                                                                                                                                                                                                                                                                                                                                           |                                                                                                                                                                                                                                                                                                                                                                                                                                                                                                                                                                                                                                                                                                                                                                                                                                                                                                                                                                                                                                                                                                                                                                                                                                                                                                                                                                                                                                                                                                                                                                                                                                                                                                                                                                                                                                                                                                                                                                                                                                                                                                                                                                                                                                                                                                                                                                                                                                                                                                                   |
| x   574296.77, 109831.17     y   574381.55, 109827.80     Z   57442.61, 109761.69     AA   574466.22, 109733.67     BB   574459.41, 109643.93     CC   574479.95, 109632.82                                                                                                                                                                                                                                                                                                                                                                                                                                                                                                                                                                                                                                                                                                                                           | Fairm Reen Gd Hall Hall                                                                                                                                                                                                                                                                                                                                                                                                                                                                                                                                                                                                                                                                                                                                                                                                                                                                                                                                                                                                                                                                                                                                                                                                                                                                                                                                                                                                                                                                                                                                                                                                                                                                                                                                                                                                                                                                                                                                                                                                                                                                                                                                                                                                                                                                                                                                                                                                                                                                                           |
| Y   574381.55, 109827.80     Z   574442.61, 109761.69     AA   574466.22, 109733.67     BB   574459.41, 109643.93     CC   574479.95, 109632.82                                                                                                                                                                                                                                                                                                                                                                                                                                                                                                                                                                                                                                                                                                                                                                       | 77 100921 17                                                                                                                                                                                                                                                                                                                                                                                                                                                                                                                                                                                                                                                                                                                                                                                                                                                                                                                                                                                                                                                                                                                                                                                                                                                                                                                                                                                                                                                                                                                                                                                                                                                                                                                                                                                                                                                                                                                                                                                                                                                                                                                                                                                                                                                                                                                                                                                                                                                                                                      |
| Z   574442.61, 109761.69     AA   574466.22, 109733.67     BB   574459.41, 109643.93     CC   574479.95, 109632.82                                                                                                                                                                                                                                                                                                                                                                                                                                                                                                                                                                                                                                                                                                                                                                                                    | 55 109827 80                                                                                                                                                                                                                                                                                                                                                                                                                                                                                                                                                                                                                                                                                                                                                                                                                                                                                                                                                                                                                                                                                                                                                                                                                                                                                                                                                                                                                                                                                                                                                                                                                                                                                                                                                                                                                                                                                                                                                                                                                                                                                                                                                                                                                                                                                                                                                                                                                                                                                                      |
| AA 574466.22, 109733.67<br>BB 574459.41, 109643.93<br>CC 574479.95, 109632.82<br>BB 574479.95, 109632.82                                                                                                                                                                                                                                                                                                                                                                                                                                                                                                                                                                                                                                                                                                                                                                                                              | 61. 109761.69                                                                                                                                                                                                                                                                                                                                                                                                                                                                                                                                                                                                                                                                                                                                                                                                                                                                                                                                                                                                                                                                                                                                                                                                                                                                                                                                                                                                                                                                                                                                                                                                                                                                                                                                                                                                                                                                                                                                                                                                                                                                                                                                                                                                                                                                                                                                                                                                                                                                                                     |
| BB 574459.41, 109643.93   CC 574479.95, 109632.82                                                                                                                                                                                                                                                                                                                                                                                                                                                                                                                                                                                                                                                                                                                                                                                                                                                                     | 22. 109733.67                                                                                                                                                                                                                                                                                                                                                                                                                                                                                                                                                                                                                                                                                                                                                                                                                                                                                                                                                                                                                                                                                                                                                                                                                                                                                                                                                                                                                                                                                                                                                                                                                                                                                                                                                                                                                                                                                                                                                                                                                                                                                                                                                                                                                                                                                                                                                                                                                                                                                                     |
| CC 574479.95, 109632.82                                                                                                                                                                                                                                                                                                                                                                                                                                                                                                                                                                                                                                                                                                                                                                                                                                                                                               | FB                                                                                                                                                                                                                                                                                                                                                                                                                                                                                                                                                                                                                                                                                                                                                                                                                                                                                                                                                                                                                                                                                                                                                                                                                                                                                                                                                                                                                                                                                                                                                                                                                                                                                                                                                                                                                                                                                                                                                                                                                                                                                                                                                                                                                                                                                                                                                                                                                                                                                                                |
| Recn Upper Hook Roa                                                                                                                                                                                                                                                                                                                                                                                                                                                                                                                                                                                                                                                                                                                                                                                                                                                                                                   | OF 100C22 82                                                                                                                                                                                                                                                                                                                                                                                                                                                                                                                                                                                                                                                                                                                                                                                                                                                                                                                                                                                                                                                                                                                                                                                                                                                                                                                                                                                                                                                                                                                                                                                                                                                                                                                                                                                                                                                                                                                                                                                                                                                                                                                                                                                                                                                                                                                                                                                                                                                                                                      |
| DD 574520.66, 109588.74                                                                                                                                                                                                                                                                                                                                                                                                                                                                                                                                                                                                                                                                                                                                                                                                                                                                                               | Recn Upper Hook Road Uppor Upper Sch                                                                                                                                                                                                                                                                                                                                                                                                                                                                                                                                                                                                                                                                                                                                                                                                                                                                                                                                                                                                                                                                                                                                                                                                                                                                                                                                                                                                                                                                                                                                                                                                                                                                                                                                                                                                                                                                                                                                                                                                                                                                                                                                                                                                                                                                                                                                                                                                                                                                              |