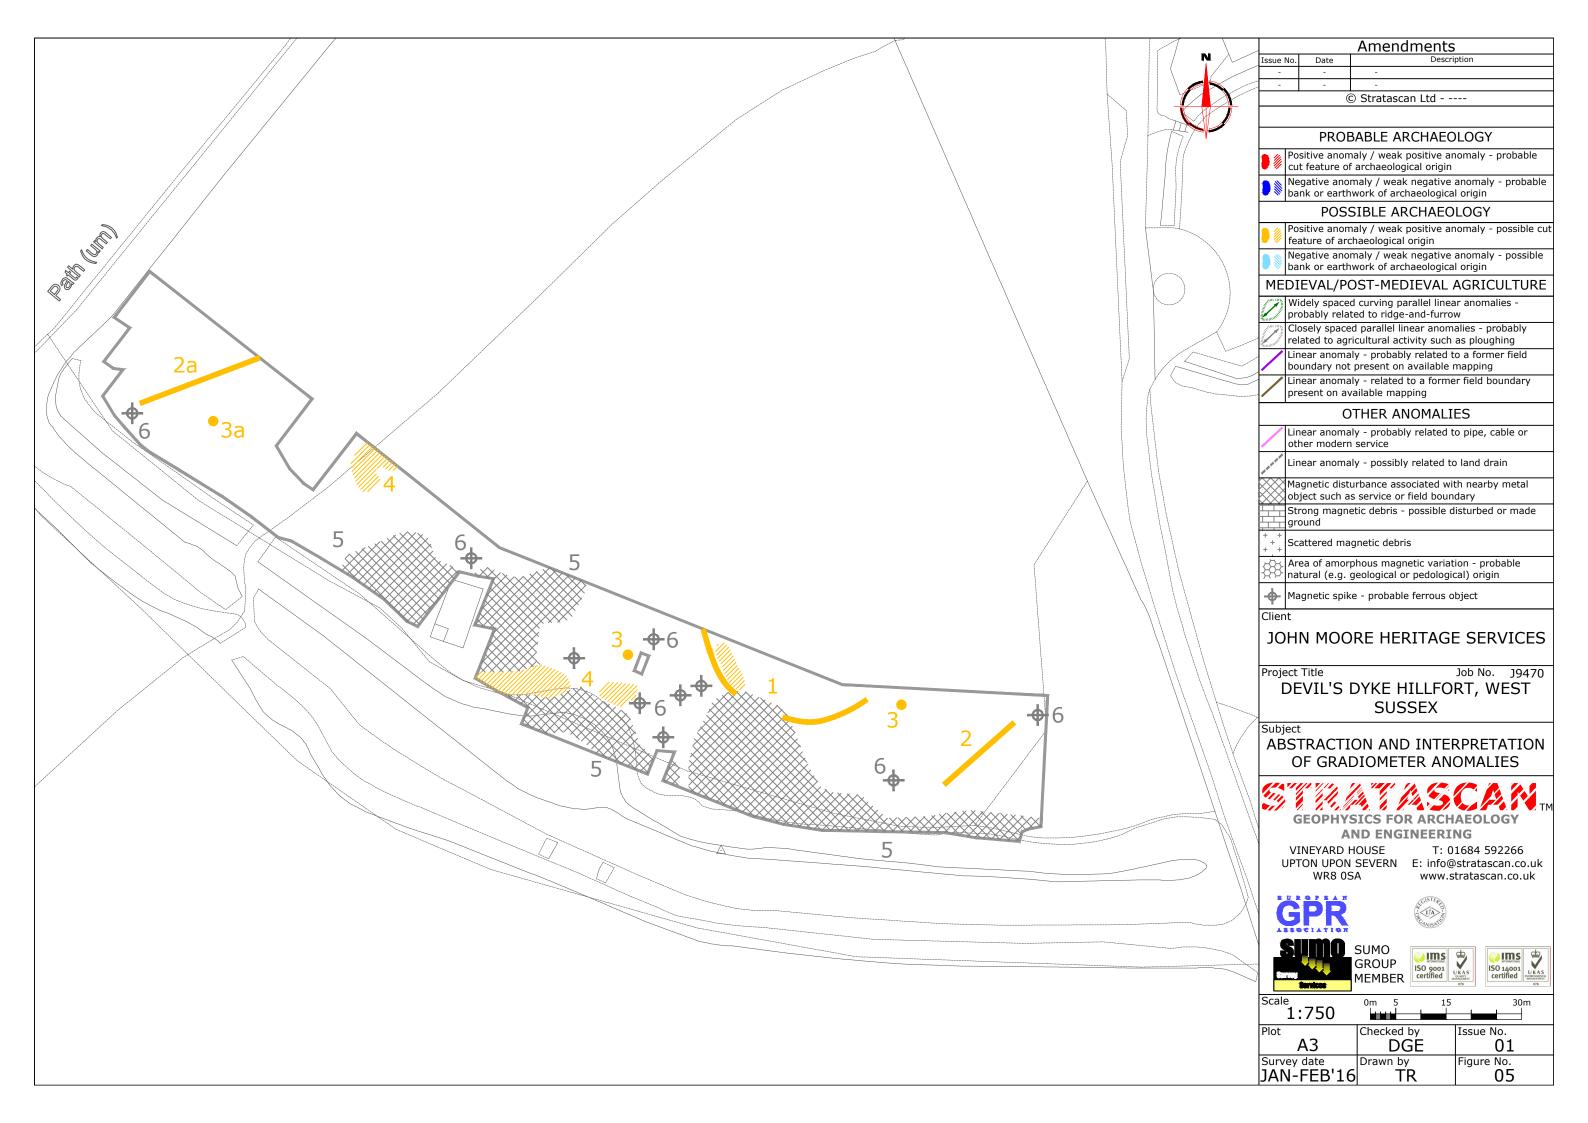

OS 100km square = TQ

Site centred on NGR

TQ 257 108

Job No. J9470

Client

JOHN MOORE HERITAGE SERVICES

Project Title

DEVIL'S DYKE HILLFORT, WEST SUSSEX