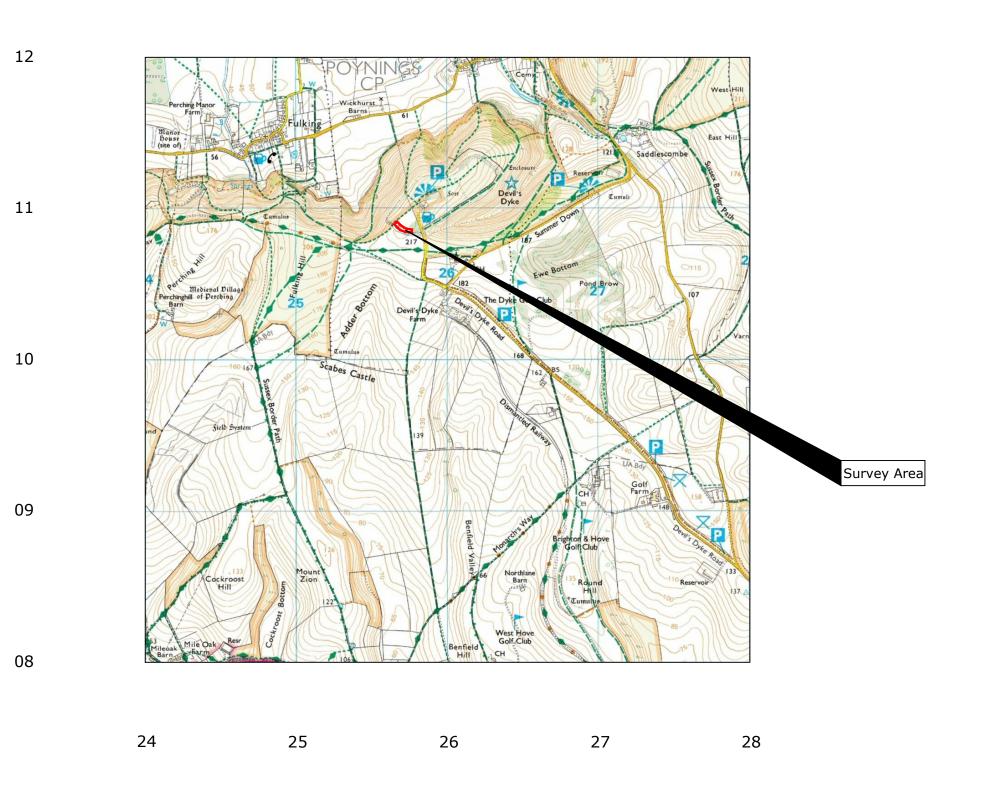

OS 100km square = TQ

Site centred on NGR

TQ 257 108

Job No. J9470

Client

JOHN MOORE HERITAGE SERVICES

Project Title

DEVIL'S DYKE HILLFORT, WEST SUSSEX

Subject

LOCATION PLAN OF SURVEY AREA

AND ENGINEERING

VINEYARD HOUSE

T: 01684 592266 UPTON UPON SEVERN E: info@stratascan.co.uk www.stratascan.co.uk

WR8 0SA

GROUP MEMBER

| 1:25000                | 0m 5           | 500 1000m     |
|------------------------|----------------|---------------|
| Plot A3                | Checked by DGE | Issue No. 01  |
| Survey date JAN-FEB'16 | Drawn by TR    | Figure No. 01 |