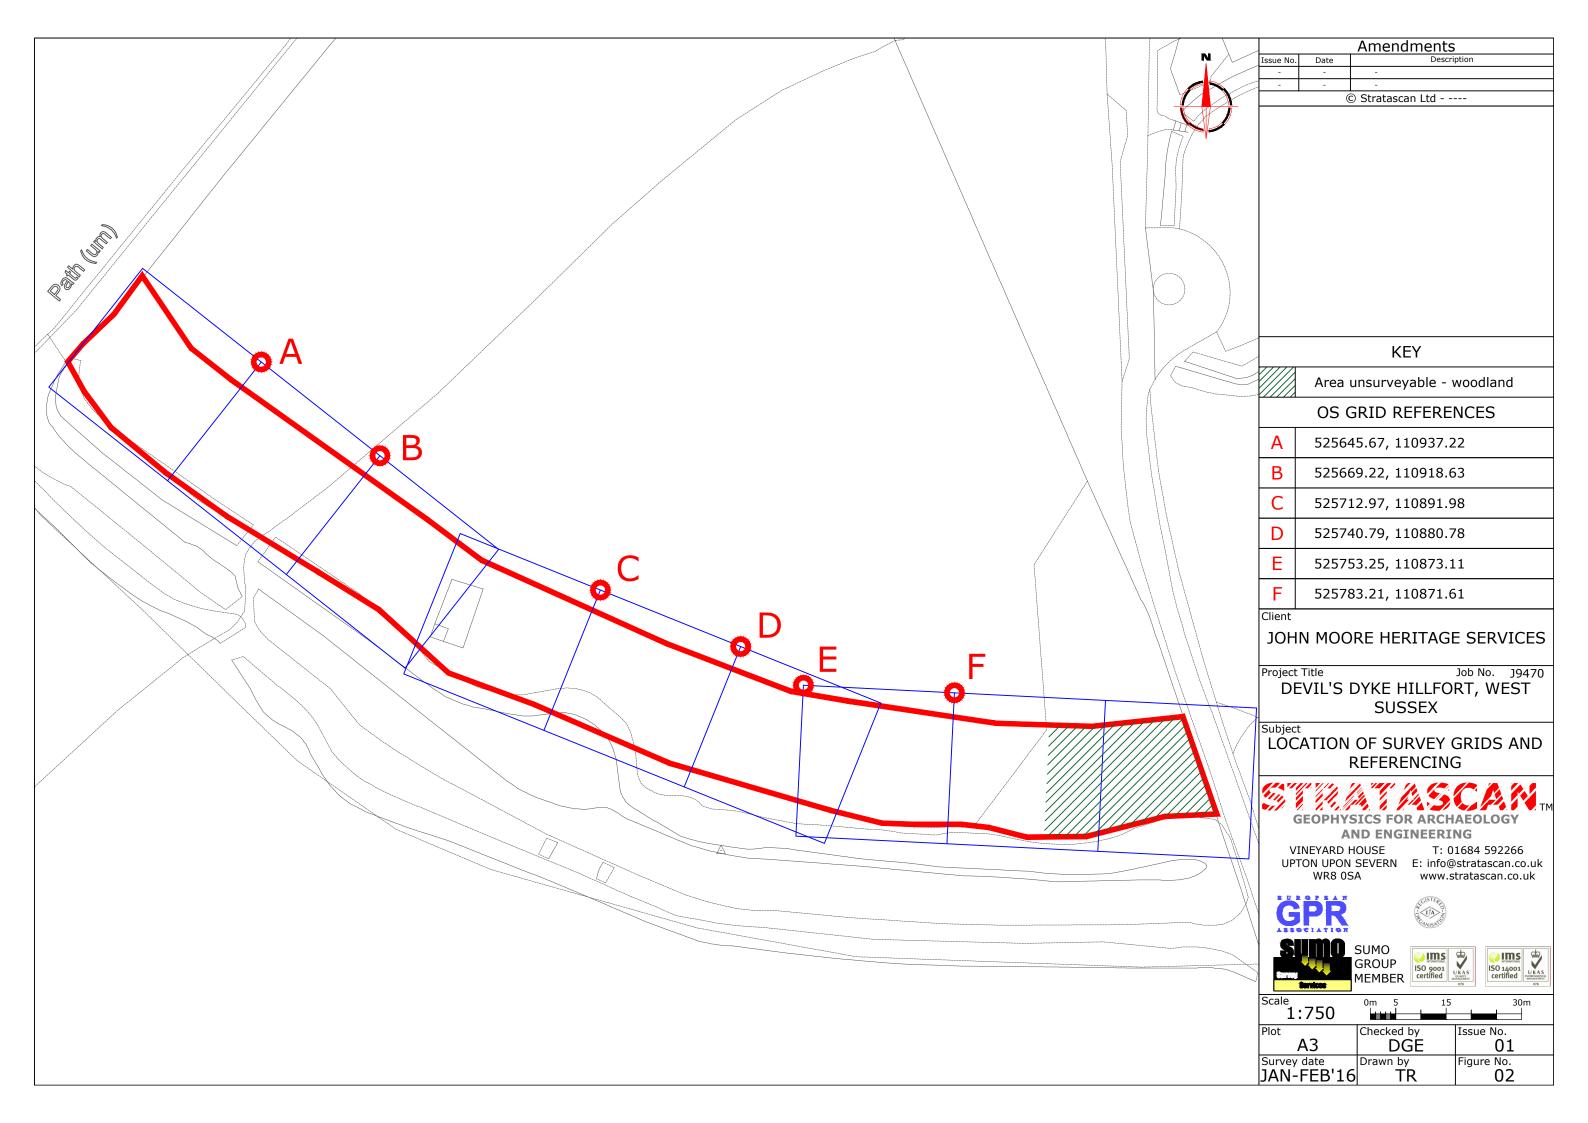

OS 100km square = TQ

Site centred on NGR

TQ 257 108

Job No. J9470

Client

JOHN MOORE HERITAGE SERVICES

Project Title

DEVIL'S DYKE HILLFORT, WEST SUSSEX