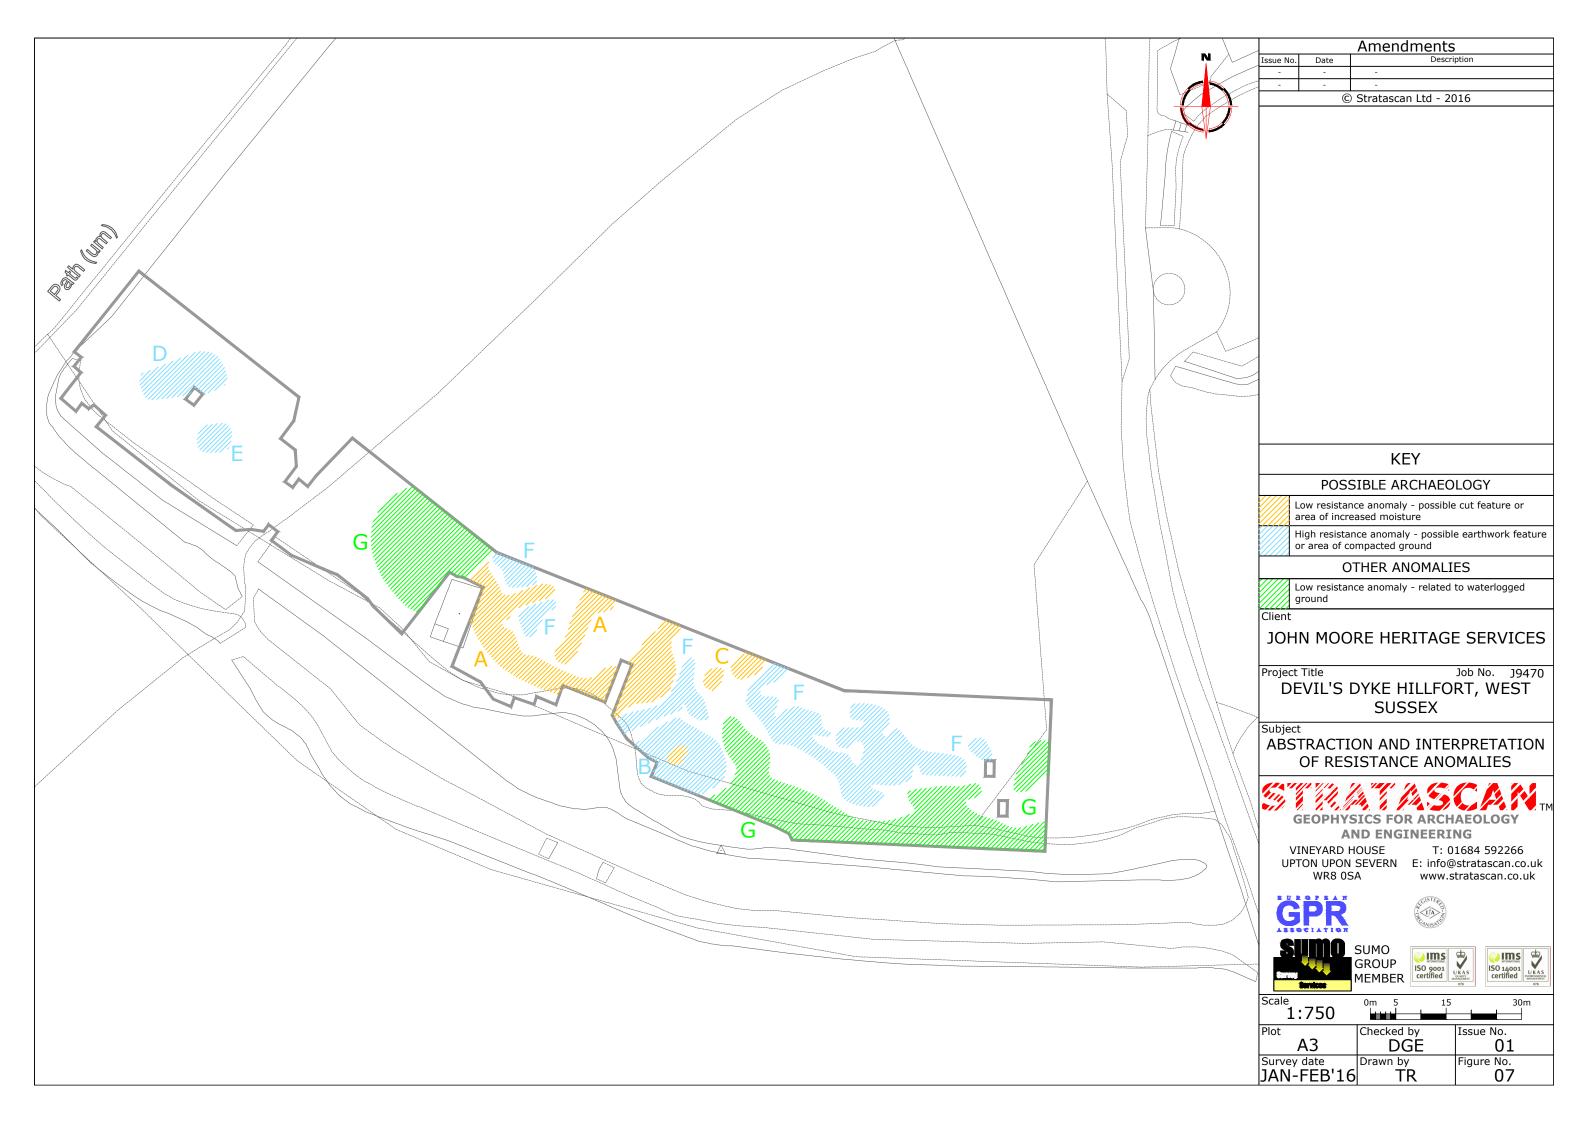

permission of the controller of Her Majesty's Stationery Office. Crown Copyright reserved. Licence No: AL 50125A Licencee: Stratascan Ltd. Vineyard House Upper Hook Road Upton Upon Severn WR8 0SA

OS 100km square = TQ







Site centred on NGR

TQ 257 108

Job No. J9470

Client

JOHN MOORE HERITAGE SERVICES

Project Title

DEVIL'S DYKE HILLFORT, WEST SUSSEX

Subject

LOCATION PLAN OF SURVEY AREA



AND ENGINEERING

VINEYARD HOUSE

T: 01684 592266 UPTON UPON SEVERN E: info@stratascan.co.uk www.stratascan.co.uk





WR8 0SA

GROUP MEMBER





| 1:25000                | 0m 5           | 500 1000m     |
|------------------------|----------------|---------------|
| Plot A3                | Checked by DGE | Issue No. 01  |
| Survey date JAN-FEB'16 | Drawn by TR    | Figure No. 01 |