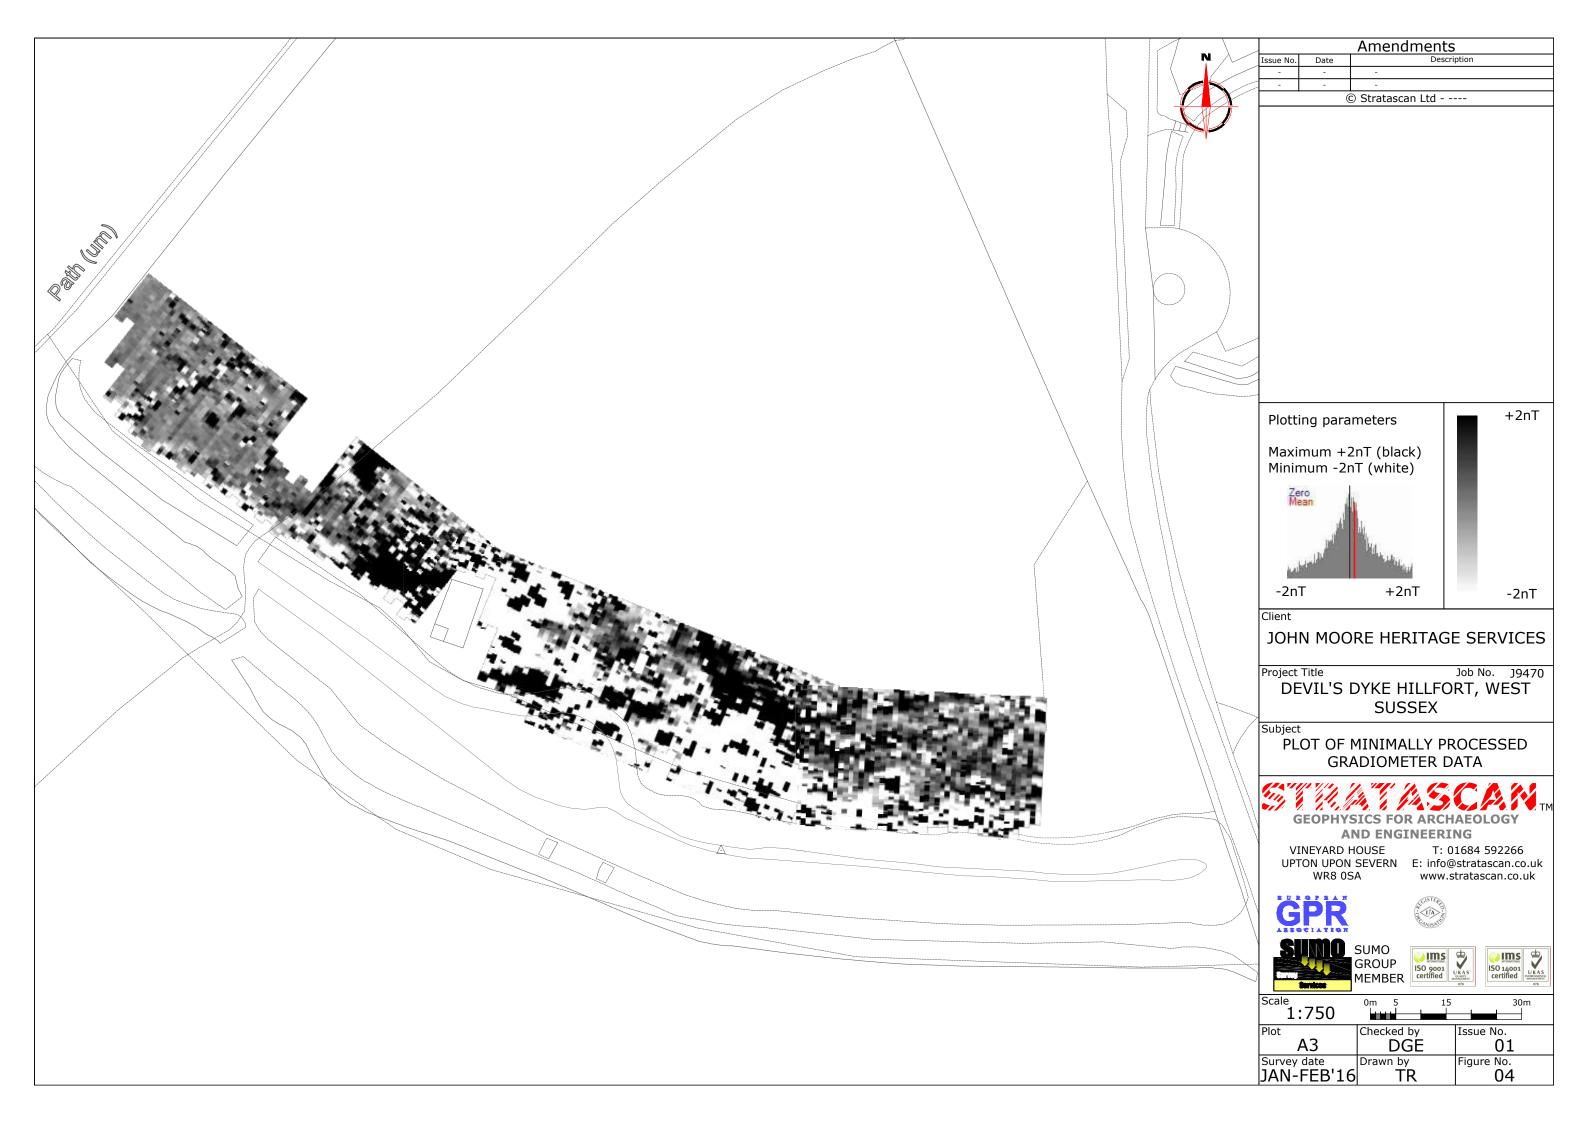

OS 100km square = TQ

Site centred on NGR

TQ 257 108

Job No. J9470

Client

JOHN MOORE HERITAGE SERVICES

Project Title

DEVIL'S DYKE HILLFORT, WEST SUSSEX