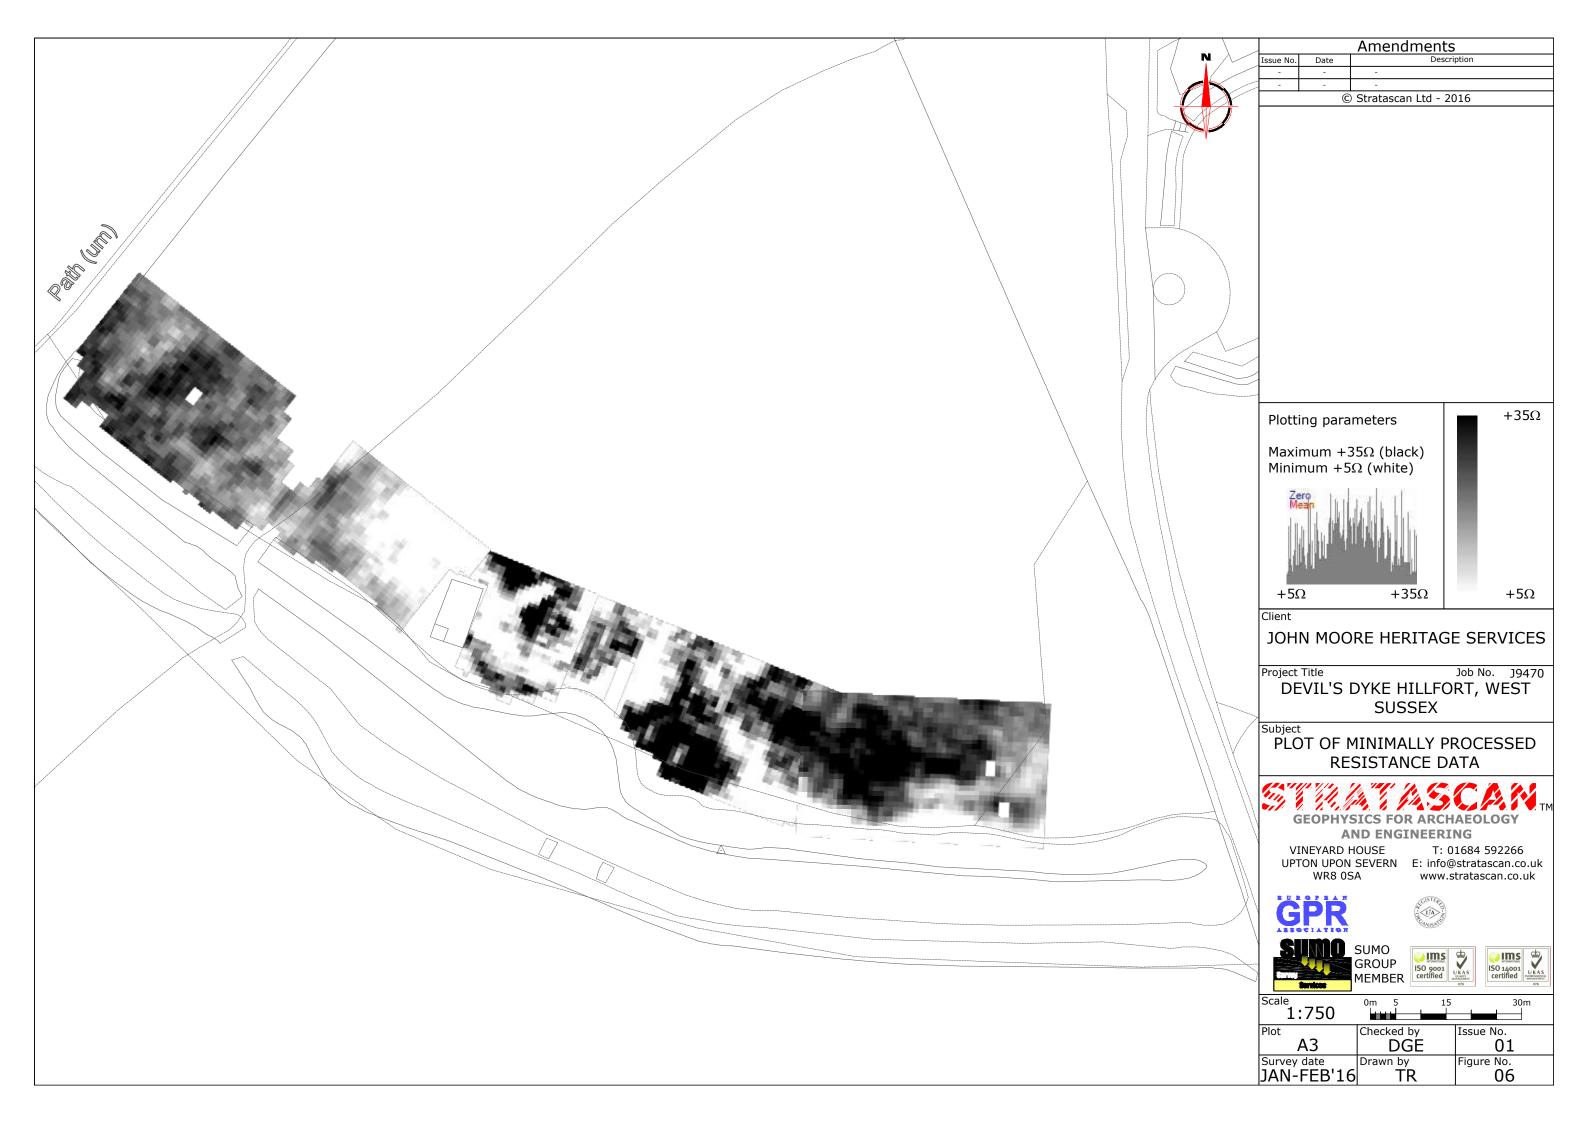

he permission of the controller of Her Majesty's Stationery Office. Crown Copyright reserved. Licence No: AL 50125A Licencee: Stratascan Ltd. Vineyard House Upper Hook Road Upton Upon Severn WR8 0SA

OS 100km square = TQ







Site centred on NGR

TQ 257 108

Job No. J9470

Client

JOHN MOORE HERITAGE SERVICES

Project Title

DEVIL'S DYKE HILLFORT, WEST SUSSEX

Subject

LOCATION PLAN OF SURVEY AREA



AND ENGINEERING

VINEYARD HOUSE

T: 01684 592266 UPTON UPON SEVERN E: info@stratascan.co.uk www.stratascan.co.uk





WR8 0SA

GROUP MEMBER





| 1:25000                | 0m 5           | 500 1000m     |
|------------------------|----------------|---------------|
| Plot A3                | Checked by DGE | Issue No. 01  |
| Survey date JAN-FEB'16 | Drawn by TR    | Figure No. 01 |