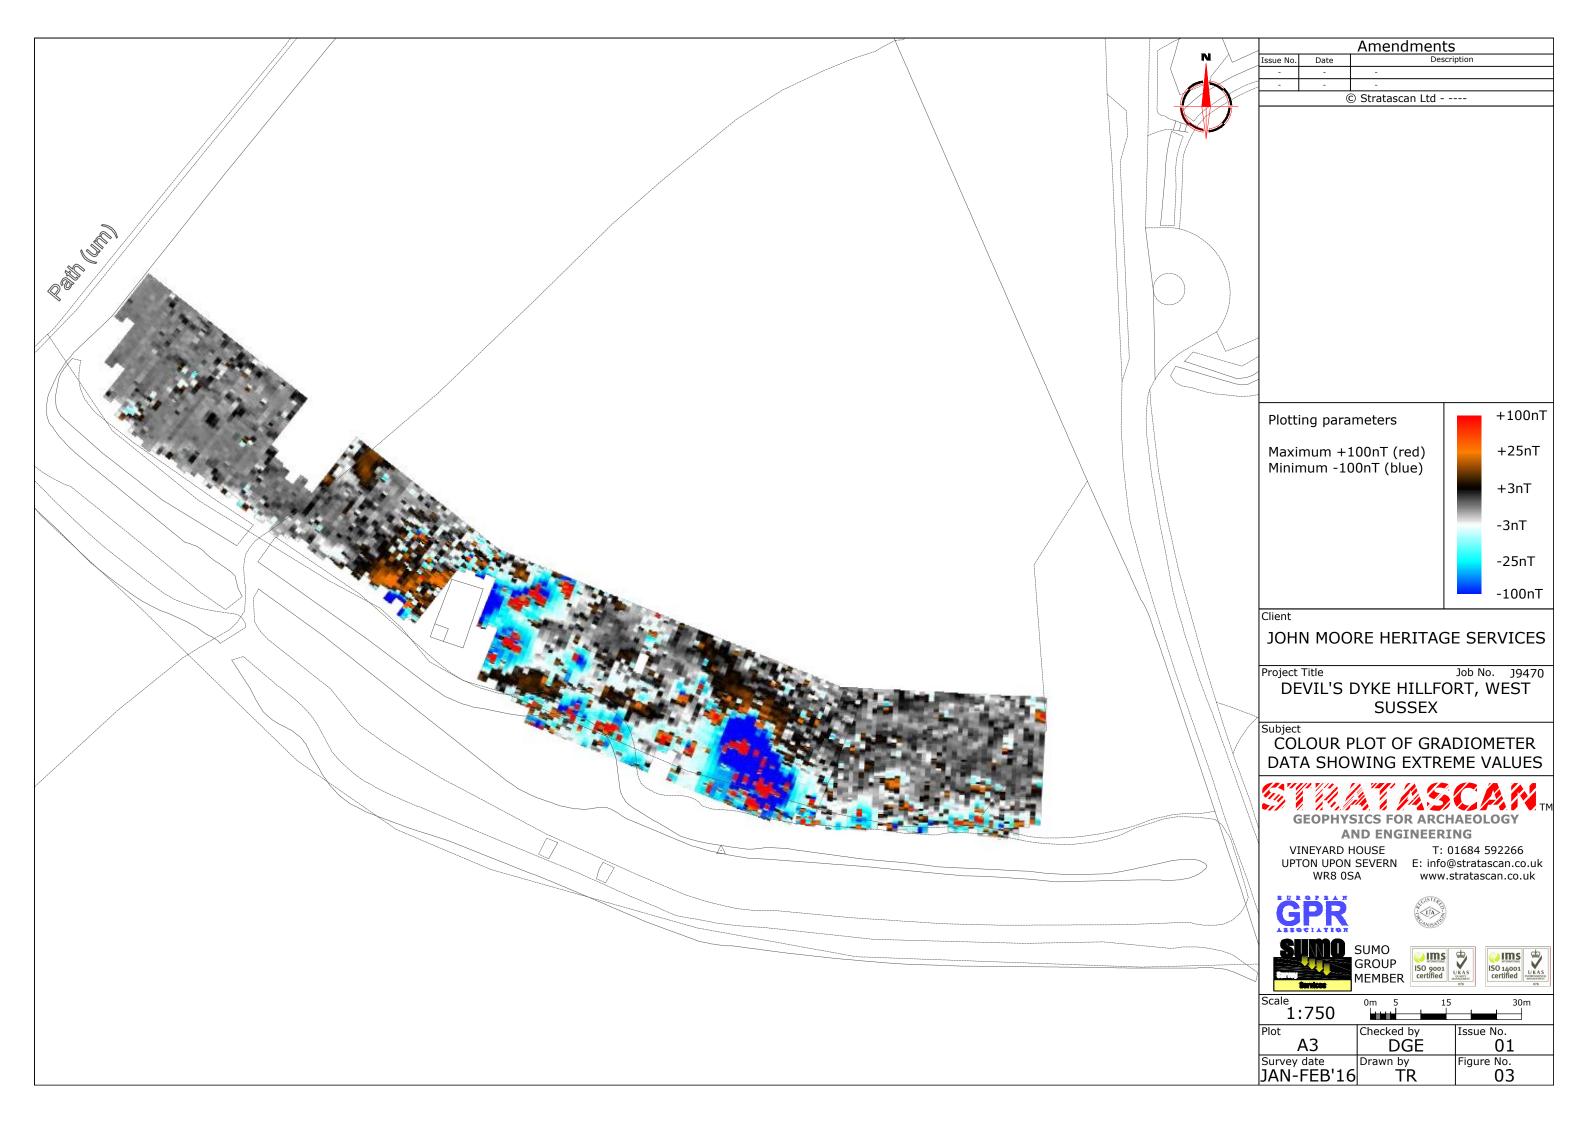

OS 100km square = TQ

Site centred on NGR

TQ 257 108

Job No. J9470

Client

JOHN MOORE HERITAGE SERVICES

Project Title

DEVIL'S DYKE HILLFORT, WEST SUSSEX