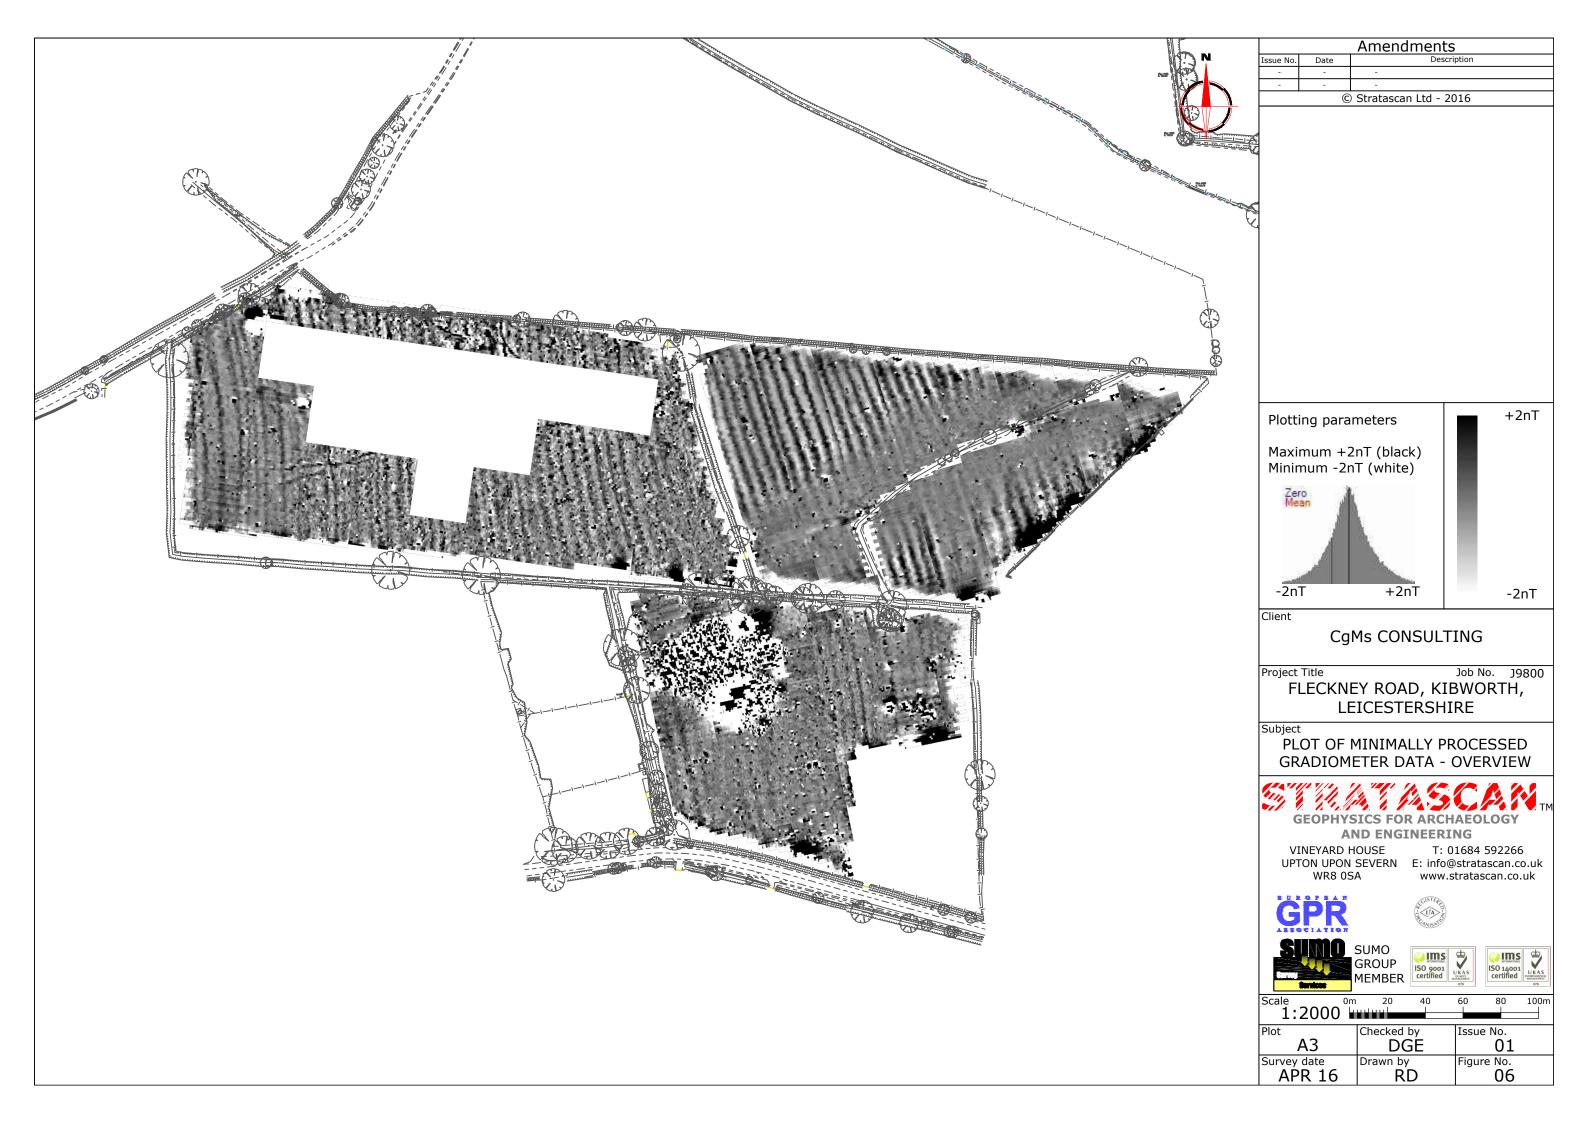

96

|          |                                                                                                                                                                                       | Ana an dra anta                                                      |  |  |  |  |  |  |
|----------|---------------------------------------------------------------------------------------------------------------------------------------------------------------------------------------|----------------------------------------------------------------------|--|--|--|--|--|--|
| N        | Issue No.                                                                                                                                                                             | Amendments                                                           |  |  |  |  |  |  |
|          | -                                                                                                                                                                                     |                                                                      |  |  |  |  |  |  |
| 7        | © Stratascan Ltd - 2016                                                                                                                                                               |                                                                      |  |  |  |  |  |  |
| J        |                                                                                                                                                                                       |                                                                      |  |  |  |  |  |  |
|          |                                                                                                                                                                                       |                                                                      |  |  |  |  |  |  |
|          |                                                                                                                                                                                       |                                                                      |  |  |  |  |  |  |
|          |                                                                                                                                                                                       |                                                                      |  |  |  |  |  |  |
|          |                                                                                                                                                                                       |                                                                      |  |  |  |  |  |  |
| <i>G</i> |                                                                                                                                                                                       |                                                                      |  |  |  |  |  |  |
|          |                                                                                                                                                                                       |                                                                      |  |  |  |  |  |  |
| Ī        |                                                                                                                                                                                       |                                                                      |  |  |  |  |  |  |
| tra      |                                                                                                                                                                                       |                                                                      |  |  |  |  |  |  |
| (P)      |                                                                                                                                                                                       |                                                                      |  |  |  |  |  |  |
| S S      | OS GRID REFERENCES                                                                                                                                                                    |                                                                      |  |  |  |  |  |  |
|          | A 467072.70, 293966.68                                                                                                                                                                |                                                                      |  |  |  |  |  |  |
|          | B 467280.47, 293936.14                                                                                                                                                                |                                                                      |  |  |  |  |  |  |
|          | C 467354.91, 293999.56                                                                                                                                                                |                                                                      |  |  |  |  |  |  |
|          | D 467441.20, 294025.15                                                                                                                                                                |                                                                      |  |  |  |  |  |  |
|          | E 467429.50, 293959.09                                                                                                                                                                |                                                                      |  |  |  |  |  |  |
|          | <b>F</b> 467515.78, 293984.68                                                                                                                                                         |                                                                      |  |  |  |  |  |  |
|          | G 467324.58, 293833.53                                                                                                                                                                |                                                                      |  |  |  |  |  |  |
|          | H 467442.07, 293857.94                                                                                                                                                                |                                                                      |  |  |  |  |  |  |
|          |                                                                                                                                                                                       |                                                                      |  |  |  |  |  |  |
|          |                                                                                                                                                                                       | CgMs CONSULTING                                                      |  |  |  |  |  |  |
|          | Project Title Job No. J9800                                                                                                                                                           |                                                                      |  |  |  |  |  |  |
|          |                                                                                                                                                                                       | FLECKNEY ROAD, KIBWORTH,<br>LEICESTERSHIRE                           |  |  |  |  |  |  |
|          | Subject                                                                                                                                                                               |                                                                      |  |  |  |  |  |  |
|          | LUC                                                                                                                                                                                   | CATION OF SURVEY GRIDS AND<br>REFERENCING                            |  |  |  |  |  |  |
|          | 6.01                                                                                                                                                                                  |                                                                      |  |  |  |  |  |  |
|          | 1                                                                                                                                                                                     |                                                                      |  |  |  |  |  |  |
|          | GEOPHYSICS FOR ARCHAEOLOGY<br>AND ENGINEERING                                                                                                                                         |                                                                      |  |  |  |  |  |  |
|          |                                                                                                                                                                                       | /INEYARD HOUSET: 01684 592266TON UPON SEVERNE: info@stratascan.co.uk |  |  |  |  |  |  |
|          | WR8 0SA E: milo@stratascali.co.uk   WR8 0SA www.stratascali.co.uk   SUMO<br>GROUP<br>MEMBER Image: Sumo<br>Solution   Scale<br>1:2000 0m 20 40 60 80 100m   Plot Checked by Issue No. |                                                                      |  |  |  |  |  |  |
|          |                                                                                                                                                                                       |                                                                      |  |  |  |  |  |  |
|          |                                                                                                                                                                                       |                                                                      |  |  |  |  |  |  |
|          |                                                                                                                                                                                       |                                                                      |  |  |  |  |  |  |
|          |                                                                                                                                                                                       |                                                                      |  |  |  |  |  |  |
|          |                                                                                                                                                                                       |                                                                      |  |  |  |  |  |  |
|          |                                                                                                                                                                                       | A3   DGE   01                                                        |  |  |  |  |  |  |
|          | Survey                                                                                                                                                                                | y date Drawn by Figure No.<br>PR 16 TR 02                            |  |  |  |  |  |  |
|          | 7 11                                                                                                                                                                                  |                                                                      |  |  |  |  |  |  |