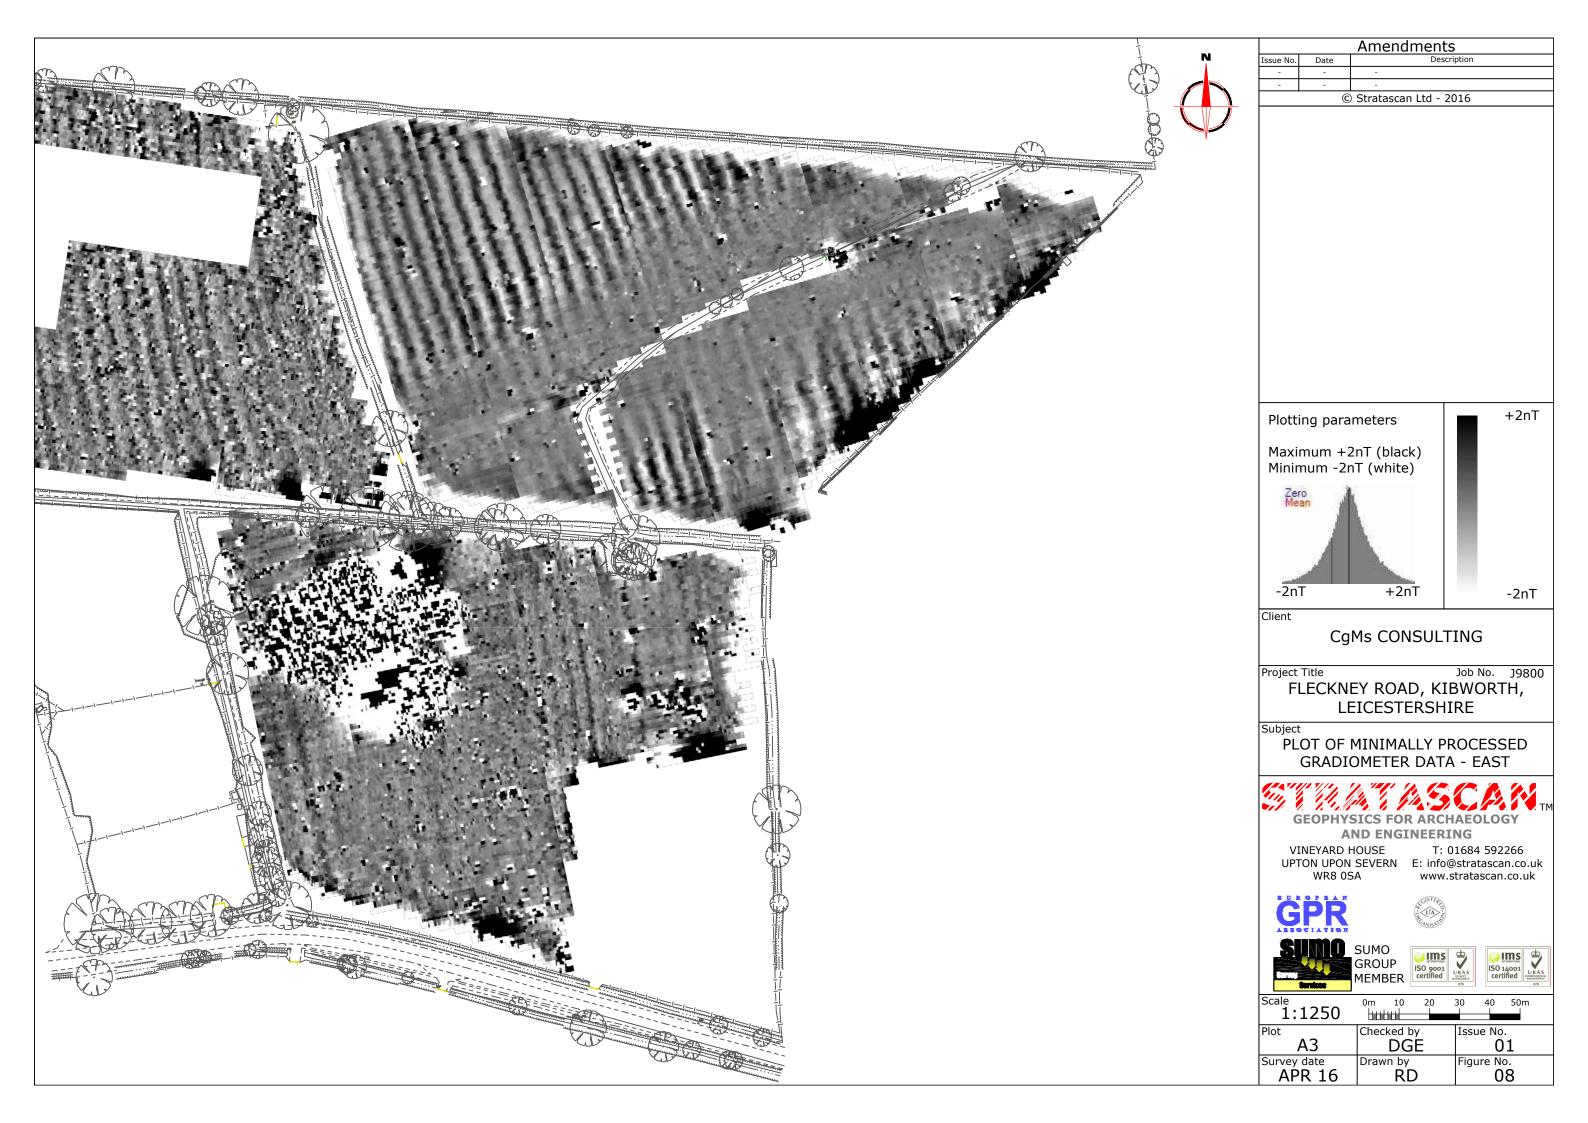

Reproduced from Ordnance Survey's 1:25 000 map of 1998 with the permission of the controller of Her Majesty's Stationery Office. Crown Copyright reserved. Licence No: AL 50125A Licencee: Stratascan Ltd. Vineyard House Upper Hook Road Upton Upon Severn WR8 0SA OS 100km square = SP