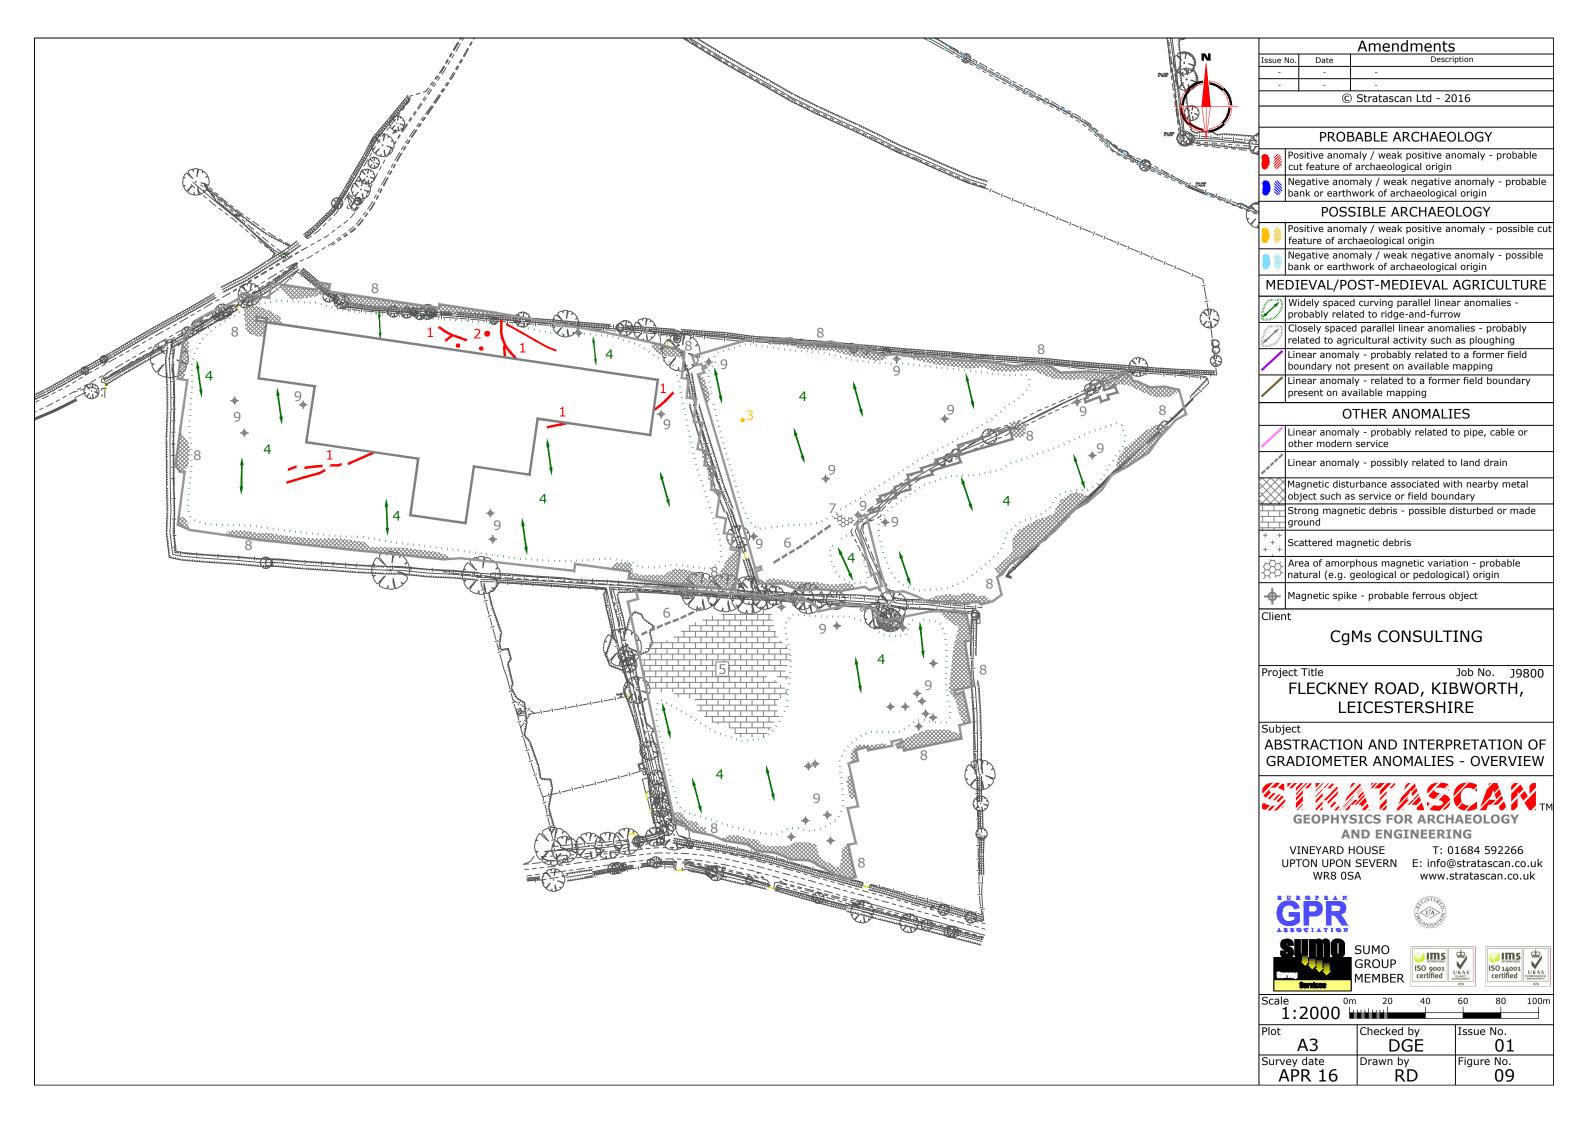

Reproduced from Ordnance Survey's 1:25 000 map of 1998 with the permission of the controller of Her Majesty's Stationery Office. Crown Copyright reserved. Licence No: AL 50125A Licencee: Stratascan Ltd. Vineyard House Upper Hook Road Upton Upon Severn WR8 0SA OS 100km square = SP