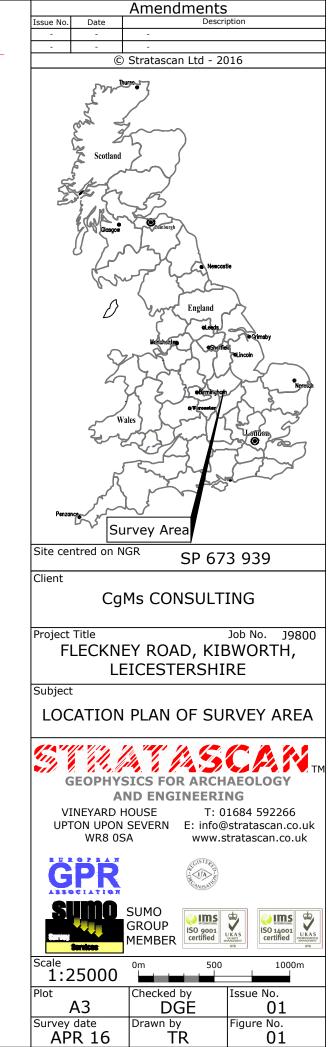

96

|          |                                                                                                                                                                                       | Ana an dra anta                                                      |  |  |  |  |  |  |
|----------|---------------------------------------------------------------------------------------------------------------------------------------------------------------------------------------|----------------------------------------------------------------------|--|--|--|--|--|--|
| N        | Issue No.                                                                                                                                                                             | Amendments                                                           |  |  |  |  |  |  |
|          | -                                                                                                                                                                                     |                                                                      |  |  |  |  |  |  |
| 7        | © Stratascan Ltd - 2016                                                                                                                                                               |                                                                      |  |  |  |  |  |  |
| J        |                                                                                                                                                                                       |                                                                      |  |  |  |  |  |  |
|          |                                                                                                                                                                                       |                                                                      |  |  |  |  |  |  |
|          |                                                                                                                                                                                       |                                                                      |  |  |  |  |  |  |
|          |                                                                                                                                                                                       |                                                                      |  |  |  |  |  |  |
|          |                                                                                                                                                                                       |                                                                      |  |  |  |  |  |  |
| <i>G</i> |                                                                                                                                                                                       |                                                                      |  |  |  |  |  |  |
|          |                                                                                                                                                                                       |                                                                      |  |  |  |  |  |  |
| Ī        |                                                                                                                                                                                       |                                                                      |  |  |  |  |  |  |
| tra      |                                                                                                                                                                                       |                                                                      |  |  |  |  |  |  |
| (P)      |                                                                                                                                                                                       |                                                                      |  |  |  |  |  |  |
| S S      | OS GRID REFERENCES                                                                                                                                                                    |                                                                      |  |  |  |  |  |  |
|          | A 467072.70, 293966.68                                                                                                                                                                |                                                                      |  |  |  |  |  |  |
|          | B 467280.47, 293936.14                                                                                                                                                                |                                                                      |  |  |  |  |  |  |
|          | C 467354.91, 293999.56                                                                                                                                                                |                                                                      |  |  |  |  |  |  |
|          | D 467441.20, 294025.15                                                                                                                                                                |                                                                      |  |  |  |  |  |  |
|          | E 467429.50, 293959.09                                                                                                                                                                |                                                                      |  |  |  |  |  |  |
|          | <b>F</b> 467515.78, 293984.68                                                                                                                                                         |                                                                      |  |  |  |  |  |  |
|          | G 467324.58, 293833.53                                                                                                                                                                |                                                                      |  |  |  |  |  |  |
|          | H 467442.07, 293857.94                                                                                                                                                                |                                                                      |  |  |  |  |  |  |
|          |                                                                                                                                                                                       |                                                                      |  |  |  |  |  |  |
|          |                                                                                                                                                                                       | CgMs CONSULTING                                                      |  |  |  |  |  |  |
|          | Project Title Job No. J9800                                                                                                                                                           |                                                                      |  |  |  |  |  |  |
|          |                                                                                                                                                                                       | FLECKNEY ROAD, KIBWORTH,<br>LEICESTERSHIRE                           |  |  |  |  |  |  |
|          | Subject                                                                                                                                                                               |                                                                      |  |  |  |  |  |  |
|          | LUC                                                                                                                                                                                   | CATION OF SURVEY GRIDS AND<br>REFERENCING                            |  |  |  |  |  |  |
|          | 6.01                                                                                                                                                                                  |                                                                      |  |  |  |  |  |  |
|          | 1                                                                                                                                                                                     |                                                                      |  |  |  |  |  |  |
|          | GEOPHYSICS FOR ARCHAEOLOGY<br>AND ENGINEERING                                                                                                                                         |                                                                      |  |  |  |  |  |  |
|          |                                                                                                                                                                                       | /INEYARD HOUSET: 01684 592266TON UPON SEVERNE: info@stratascan.co.uk |  |  |  |  |  |  |
|          | WR8 0SA E: milo@stratascali.co.uk   WR8 0SA www.stratascali.co.uk   SUMO<br>GROUP<br>MEMBER Image: Sumo<br>Solution   Scale<br>1:2000 0m 20 40 60 80 100m   Plot Checked by Issue No. |                                                                      |  |  |  |  |  |  |
|          |                                                                                                                                                                                       |                                                                      |  |  |  |  |  |  |
|          |                                                                                                                                                                                       |                                                                      |  |  |  |  |  |  |
|          |                                                                                                                                                                                       |                                                                      |  |  |  |  |  |  |
|          |                                                                                                                                                                                       |                                                                      |  |  |  |  |  |  |
|          |                                                                                                                                                                                       |                                                                      |  |  |  |  |  |  |
|          |                                                                                                                                                                                       | A3   DGE   01                                                        |  |  |  |  |  |  |
|          | Survey                                                                                                                                                                                | y date Drawn by Figure No.<br>PR 16 TR 02                            |  |  |  |  |  |  |
|          | 7 11                                                                                                                                                                                  |                                                                      |  |  |  |  |  |  |