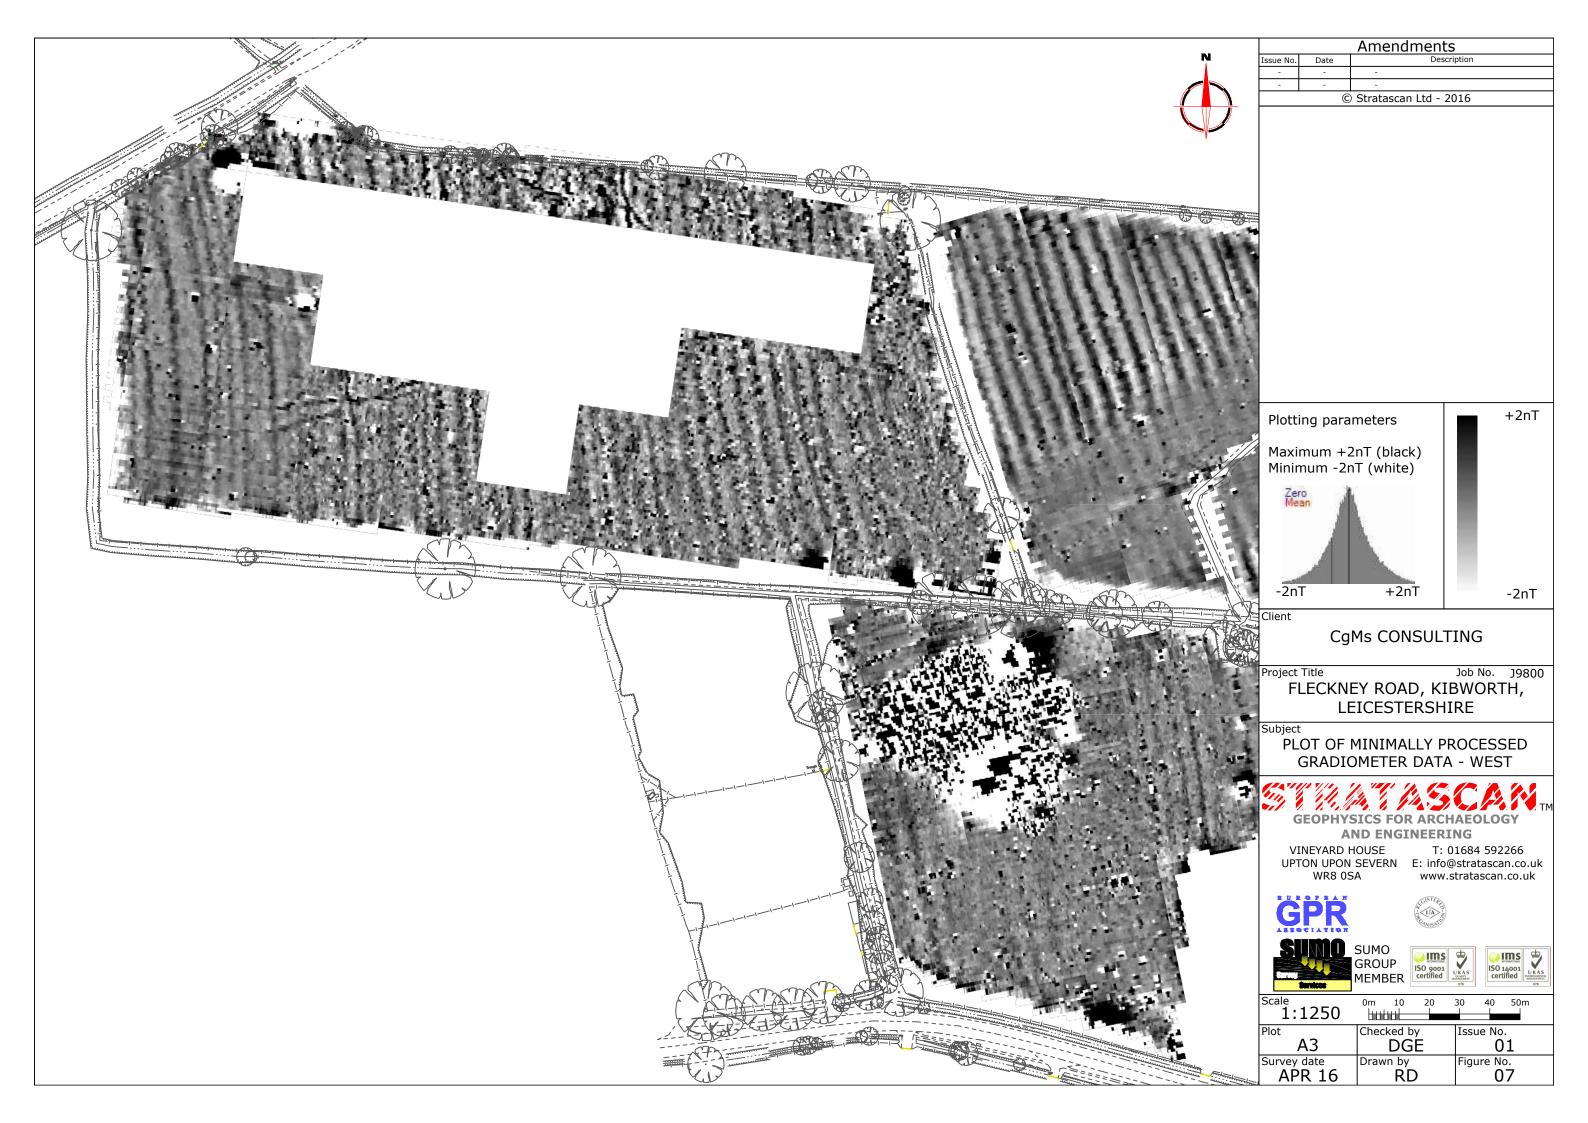

Reproduced from Ordnance Survey's 1:25 000 map of 1998 with the permission of the controller of Her Majesty's Stationery Office. Crown Copyright reserved. Licence No: AL 50125A Licencee: Stratascan Ltd. Vineyard House Upper Hook Road Upton Upon Severn WR8 0SA OS 100km square = SP