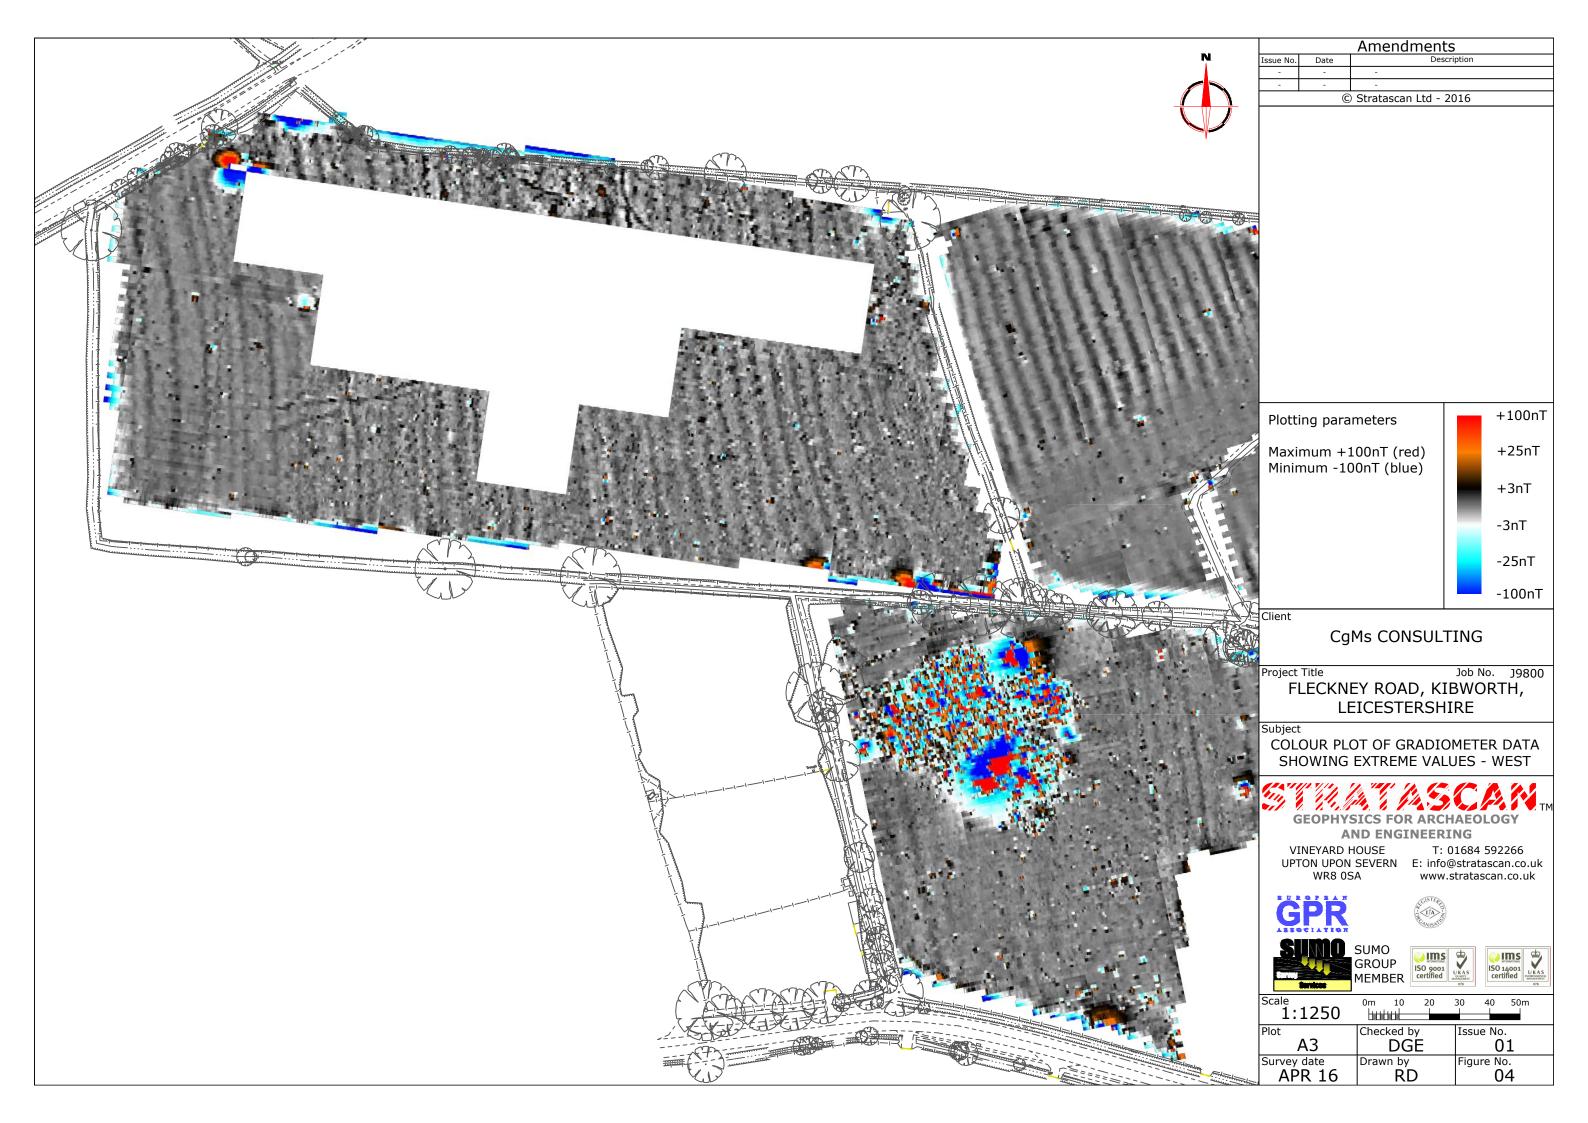

96

|          |                                                                                                                                                                                       | Ana an dra anta                                                      |  |  |  |  |  |  |
|----------|---------------------------------------------------------------------------------------------------------------------------------------------------------------------------------------|----------------------------------------------------------------------|--|--|--|--|--|--|
| N        | Issue No.                                                                                                                                                                             | Amendments                                                           |  |  |  |  |  |  |
|          | -                                                                                                                                                                                     |                                                                      |  |  |  |  |  |  |
| 7        | © Stratascan Ltd - 2016                                                                                                                                                               |                                                                      |  |  |  |  |  |  |
| J        |                                                                                                                                                                                       |                                                                      |  |  |  |  |  |  |
|          |                                                                                                                                                                                       |                                                                      |  |  |  |  |  |  |
|          |                                                                                                                                                                                       |                                                                      |  |  |  |  |  |  |
|          |                                                                                                                                                                                       |                                                                      |  |  |  |  |  |  |
|          |                                                                                                                                                                                       |                                                                      |  |  |  |  |  |  |
| <i>G</i> |                                                                                                                                                                                       |                                                                      |  |  |  |  |  |  |
|          |                                                                                                                                                                                       |                                                                      |  |  |  |  |  |  |
| Ī        |                                                                                                                                                                                       |                                                                      |  |  |  |  |  |  |
| tra      |                                                                                                                                                                                       |                                                                      |  |  |  |  |  |  |
| (P)      |                                                                                                                                                                                       |                                                                      |  |  |  |  |  |  |
| S S      | OS GRID REFERENCES                                                                                                                                                                    |                                                                      |  |  |  |  |  |  |
|          | A 467072.70, 293966.68                                                                                                                                                                |                                                                      |  |  |  |  |  |  |
|          | B 467280.47, 293936.14                                                                                                                                                                |                                                                      |  |  |  |  |  |  |
|          | C 467354.91, 293999.56                                                                                                                                                                |                                                                      |  |  |  |  |  |  |
|          | D 467441.20, 294025.15                                                                                                                                                                |                                                                      |  |  |  |  |  |  |
|          | E 467429.50, 293959.09                                                                                                                                                                |                                                                      |  |  |  |  |  |  |
|          | <b>F</b> 467515.78, 293984.68                                                                                                                                                         |                                                                      |  |  |  |  |  |  |
|          | G 467324.58, 293833.53                                                                                                                                                                |                                                                      |  |  |  |  |  |  |
|          | H 467442.07, 293857.94                                                                                                                                                                |                                                                      |  |  |  |  |  |  |
|          |                                                                                                                                                                                       |                                                                      |  |  |  |  |  |  |
|          |                                                                                                                                                                                       | CgMs CONSULTING                                                      |  |  |  |  |  |  |
|          | Project Title Job No. J9800                                                                                                                                                           |                                                                      |  |  |  |  |  |  |
|          |                                                                                                                                                                                       | FLECKNEY ROAD, KIBWORTH,<br>LEICESTERSHIRE                           |  |  |  |  |  |  |
|          | Subject                                                                                                                                                                               |                                                                      |  |  |  |  |  |  |
|          | LUC                                                                                                                                                                                   | CATION OF SURVEY GRIDS AND<br>REFERENCING                            |  |  |  |  |  |  |
|          | 6.01                                                                                                                                                                                  |                                                                      |  |  |  |  |  |  |
|          | 1                                                                                                                                                                                     |                                                                      |  |  |  |  |  |  |
|          | GEOPHYSICS FOR ARCHAEOLOGY<br>AND ENGINEERING                                                                                                                                         |                                                                      |  |  |  |  |  |  |
|          |                                                                                                                                                                                       | /INEYARD HOUSET: 01684 592266TON UPON SEVERNE: info@stratascan.co.uk |  |  |  |  |  |  |
|          | WR8 0SA E: milo@stratascali.co.uk   WR8 0SA www.stratascali.co.uk   SUMO<br>GROUP<br>MEMBER Image: Sumo<br>Solution   Scale<br>1:2000 0m 20 40 60 80 100m   Plot Checked by Issue No. |                                                                      |  |  |  |  |  |  |
|          |                                                                                                                                                                                       |                                                                      |  |  |  |  |  |  |
|          |                                                                                                                                                                                       |                                                                      |  |  |  |  |  |  |
|          |                                                                                                                                                                                       |                                                                      |  |  |  |  |  |  |
|          |                                                                                                                                                                                       |                                                                      |  |  |  |  |  |  |
|          |                                                                                                                                                                                       |                                                                      |  |  |  |  |  |  |
|          |                                                                                                                                                                                       | A3   DGE   01                                                        |  |  |  |  |  |  |
|          | Survey                                                                                                                                                                                | y date Drawn by Figure No.<br>PR 16 TR 02                            |  |  |  |  |  |  |
|          | 7 11                                                                                                                                                                                  |                                                                      |  |  |  |  |  |  |