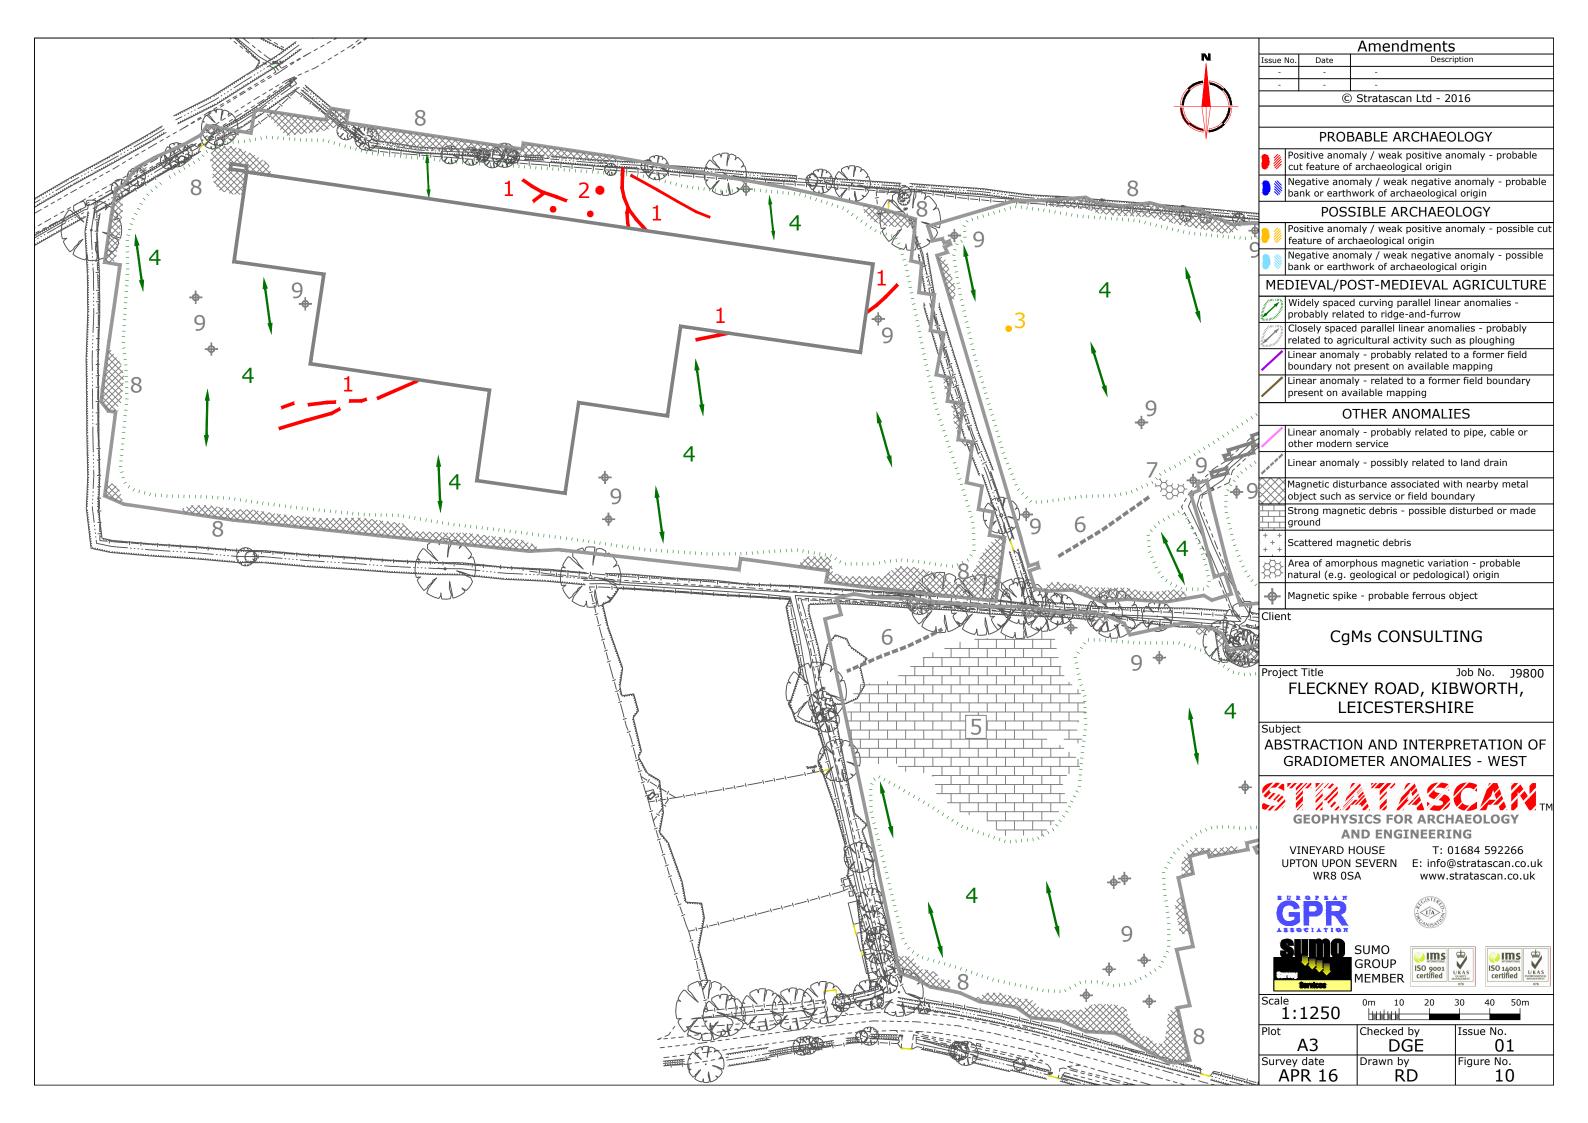

Reproduced from Ordnance Survey's 1:25 000 map of 1998 with the permission of the controller of Her Majesty's Stationery Office. Crown Copyright reserved. Licence No: AL 50125A Licencee: Stratascan Ltd. Vineyard House Upper Hook Road Upton Upon Severn WR8 0SA OS 100km square = SP