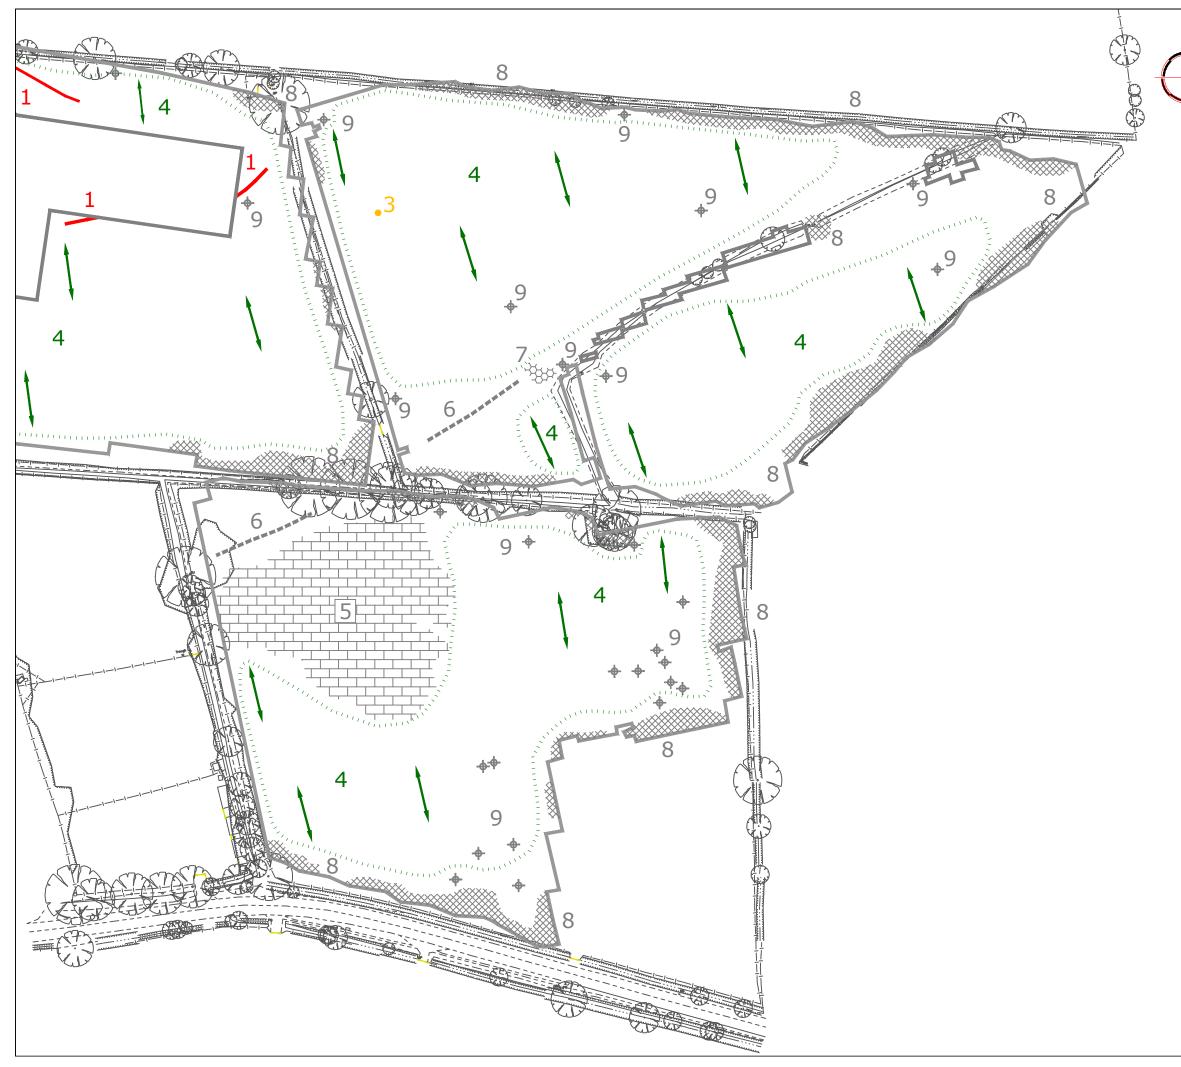

96

|          |                                                                                                                                                                                       | Ana an dra anta                                                      |  |  |  |  |  |  |
|----------|---------------------------------------------------------------------------------------------------------------------------------------------------------------------------------------|----------------------------------------------------------------------|--|--|--|--|--|--|
| N        | Issue No.                                                                                                                                                                             | Amendments                                                           |  |  |  |  |  |  |
|          | -                                                                                                                                                                                     |                                                                      |  |  |  |  |  |  |
| 7        | © Stratascan Ltd - 2016                                                                                                                                                               |                                                                      |  |  |  |  |  |  |
| J        |                                                                                                                                                                                       |                                                                      |  |  |  |  |  |  |
|          |                                                                                                                                                                                       |                                                                      |  |  |  |  |  |  |
|          |                                                                                                                                                                                       |                                                                      |  |  |  |  |  |  |
|          |                                                                                                                                                                                       |                                                                      |  |  |  |  |  |  |
|          |                                                                                                                                                                                       |                                                                      |  |  |  |  |  |  |
| <i>G</i> |                                                                                                                                                                                       |                                                                      |  |  |  |  |  |  |
|          |                                                                                                                                                                                       |                                                                      |  |  |  |  |  |  |
| Ī        |                                                                                                                                                                                       |                                                                      |  |  |  |  |  |  |
| tra      |                                                                                                                                                                                       |                                                                      |  |  |  |  |  |  |
| (P)      |                                                                                                                                                                                       |                                                                      |  |  |  |  |  |  |
| S S      | OS GRID REFERENCES                                                                                                                                                                    |                                                                      |  |  |  |  |  |  |
|          | A 467072.70, 293966.68                                                                                                                                                                |                                                                      |  |  |  |  |  |  |
|          | B 467280.47, 293936.14                                                                                                                                                                |                                                                      |  |  |  |  |  |  |
|          | C 467354.91, 293999.56                                                                                                                                                                |                                                                      |  |  |  |  |  |  |
|          | D 467441.20, 294025.15                                                                                                                                                                |                                                                      |  |  |  |  |  |  |
|          | E 467429.50, 293959.09                                                                                                                                                                |                                                                      |  |  |  |  |  |  |
|          | <b>F</b> 467515.78, 293984.68                                                                                                                                                         |                                                                      |  |  |  |  |  |  |
|          | G 467324.58, 293833.53                                                                                                                                                                |                                                                      |  |  |  |  |  |  |
|          | H 467442.07, 293857.94                                                                                                                                                                |                                                                      |  |  |  |  |  |  |
|          |                                                                                                                                                                                       |                                                                      |  |  |  |  |  |  |
|          |                                                                                                                                                                                       | CgMs CONSULTING                                                      |  |  |  |  |  |  |
|          | Project Title Job No. J9800                                                                                                                                                           |                                                                      |  |  |  |  |  |  |
|          |                                                                                                                                                                                       | FLECKNEY ROAD, KIBWORTH,<br>LEICESTERSHIRE                           |  |  |  |  |  |  |
|          | Subject                                                                                                                                                                               |                                                                      |  |  |  |  |  |  |
|          | LUC                                                                                                                                                                                   | CATION OF SURVEY GRIDS AND<br>REFERENCING                            |  |  |  |  |  |  |
|          | 6.01                                                                                                                                                                                  |                                                                      |  |  |  |  |  |  |
|          | 1                                                                                                                                                                                     |                                                                      |  |  |  |  |  |  |
|          | GEOPHYSICS FOR ARCHAEOLOGY<br>AND ENGINEERING                                                                                                                                         |                                                                      |  |  |  |  |  |  |
|          |                                                                                                                                                                                       | /INEYARD HOUSET: 01684 592266TON UPON SEVERNE: info@stratascan.co.uk |  |  |  |  |  |  |
|          | WR8 0SA E: milo@stratascali.co.uk   WR8 0SA www.stratascali.co.uk   SUMO<br>GROUP<br>MEMBER Image: Sumo<br>Solution   Scale<br>1:2000 0m 20 40 60 80 100m   Plot Checked by Issue No. |                                                                      |  |  |  |  |  |  |
|          |                                                                                                                                                                                       |                                                                      |  |  |  |  |  |  |
|          |                                                                                                                                                                                       |                                                                      |  |  |  |  |  |  |
|          |                                                                                                                                                                                       |                                                                      |  |  |  |  |  |  |
|          |                                                                                                                                                                                       |                                                                      |  |  |  |  |  |  |
|          |                                                                                                                                                                                       |                                                                      |  |  |  |  |  |  |
|          |                                                                                                                                                                                       | A3   DGE   01                                                        |  |  |  |  |  |  |
|          | Survey                                                                                                                                                                                | y date Drawn by Figure No.<br>PR 16 TR 02                            |  |  |  |  |  |  |
|          | 7 11                                                                                                                                                                                  |                                                                      |  |  |  |  |  |  |