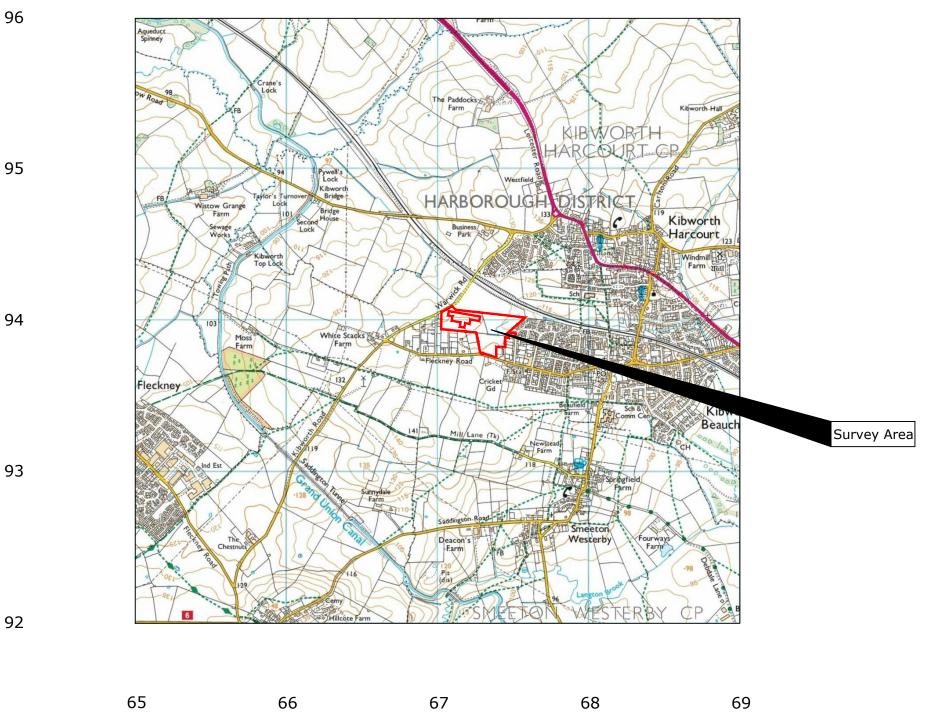

Reproduced from Ordnance Survey's 1:25 000 map of 1998 with the permission of the controller of Her Majesty's Stationery Office. Crown Copyright reserved. Licence No: AL 50125A Licencee: Stratascan Ltd. Vineyard House Upper Hook Road Upton Upon Severn WR8 0SA OS 100km square = SP