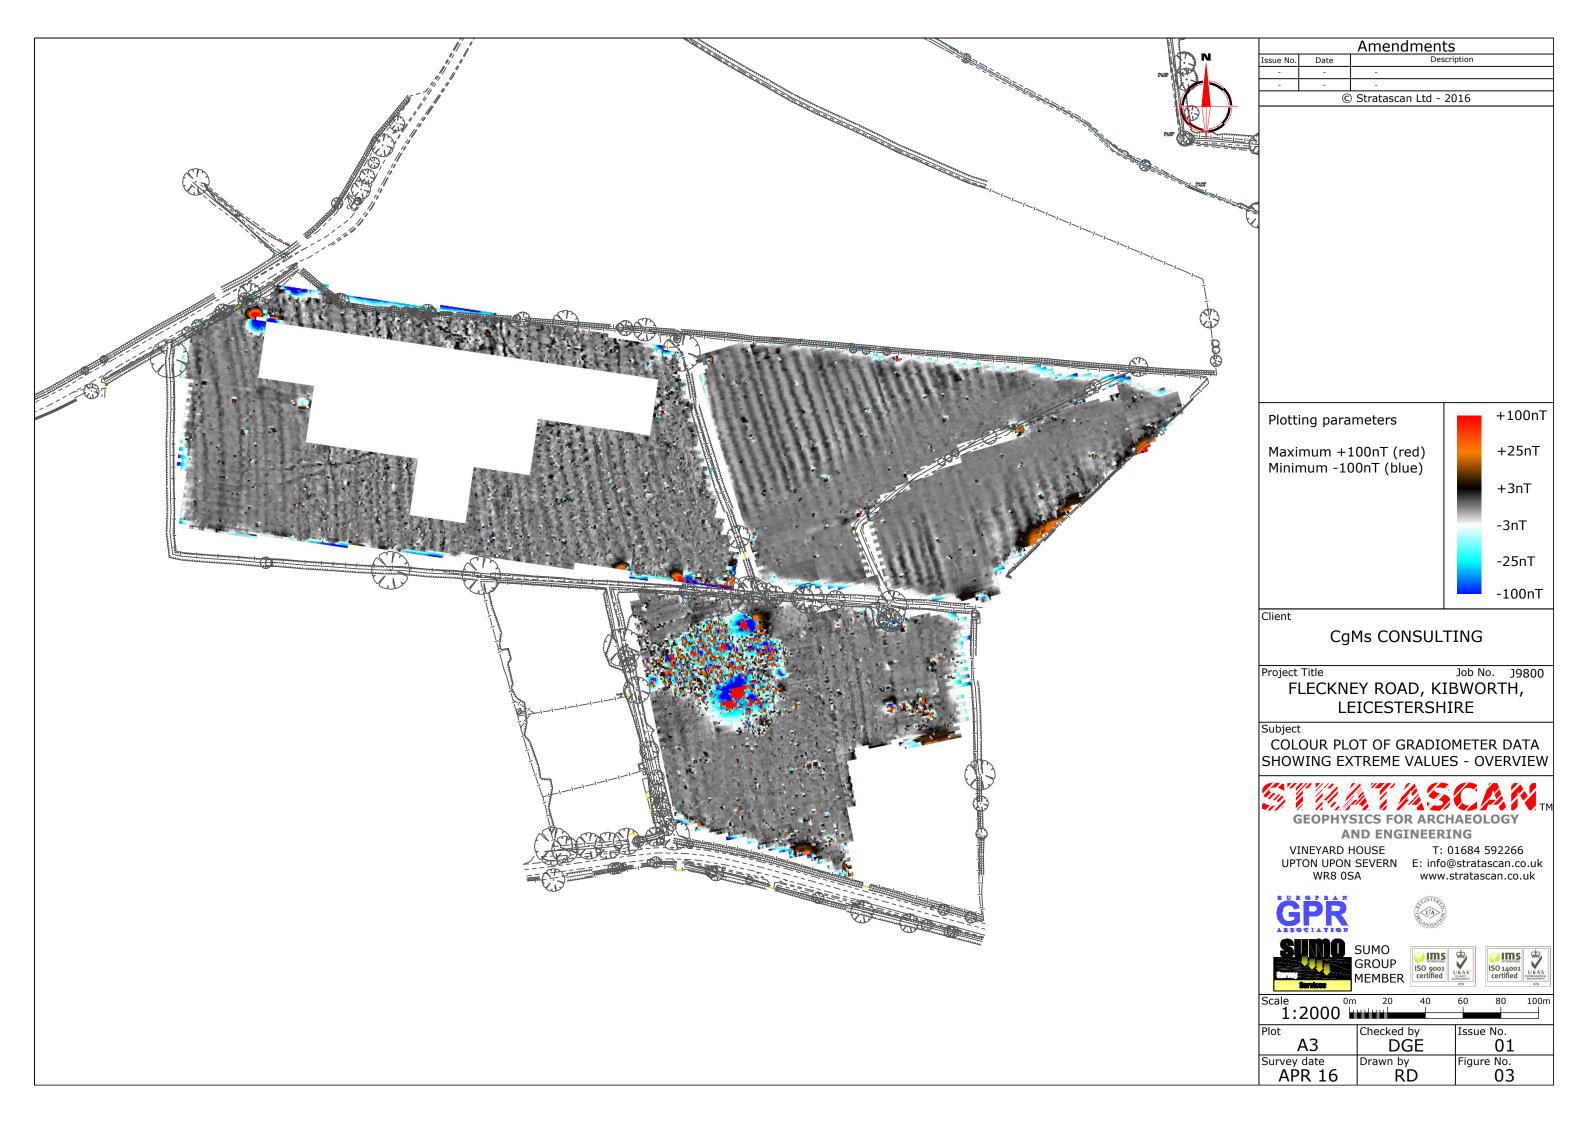

96

|          |                                                                                                                                                                                       | Ana an dra anta                                                      |  |  |  |  |  |  |
|----------|---------------------------------------------------------------------------------------------------------------------------------------------------------------------------------------|----------------------------------------------------------------------|--|--|--|--|--|--|
| N        | Issue No.                                                                                                                                                                             | Amendments                                                           |  |  |  |  |  |  |
|          | -                                                                                                                                                                                     |                                                                      |  |  |  |  |  |  |
| 7        | © Stratascan Ltd - 2016                                                                                                                                                               |                                                                      |  |  |  |  |  |  |
| J        |                                                                                                                                                                                       |                                                                      |  |  |  |  |  |  |
|          |                                                                                                                                                                                       |                                                                      |  |  |  |  |  |  |
|          |                                                                                                                                                                                       |                                                                      |  |  |  |  |  |  |
|          |                                                                                                                                                                                       |                                                                      |  |  |  |  |  |  |
|          |                                                                                                                                                                                       |                                                                      |  |  |  |  |  |  |
| <i>G</i> |                                                                                                                                                                                       |                                                                      |  |  |  |  |  |  |
|          |                                                                                                                                                                                       |                                                                      |  |  |  |  |  |  |
| Ī        |                                                                                                                                                                                       |                                                                      |  |  |  |  |  |  |
| tra      |                                                                                                                                                                                       |                                                                      |  |  |  |  |  |  |
| (P)      |                                                                                                                                                                                       |                                                                      |  |  |  |  |  |  |
| S S      | OS GRID REFERENCES                                                                                                                                                                    |                                                                      |  |  |  |  |  |  |
|          | A 467072.70, 293966.68                                                                                                                                                                |                                                                      |  |  |  |  |  |  |
|          | B 467280.47, 293936.14                                                                                                                                                                |                                                                      |  |  |  |  |  |  |
|          | C 467354.91, 293999.56                                                                                                                                                                |                                                                      |  |  |  |  |  |  |
|          | D 467441.20, 294025.15                                                                                                                                                                |                                                                      |  |  |  |  |  |  |
|          | E 467429.50, 293959.09                                                                                                                                                                |                                                                      |  |  |  |  |  |  |
|          | <b>F</b> 467515.78, 293984.68                                                                                                                                                         |                                                                      |  |  |  |  |  |  |
|          | G 467324.58, 293833.53                                                                                                                                                                |                                                                      |  |  |  |  |  |  |
|          | H 467442.07, 293857.94                                                                                                                                                                |                                                                      |  |  |  |  |  |  |
|          |                                                                                                                                                                                       |                                                                      |  |  |  |  |  |  |
|          |                                                                                                                                                                                       | CgMs CONSULTING                                                      |  |  |  |  |  |  |
|          | Project Title Job No. J9800                                                                                                                                                           |                                                                      |  |  |  |  |  |  |
|          |                                                                                                                                                                                       | FLECKNEY ROAD, KIBWORTH,<br>LEICESTERSHIRE                           |  |  |  |  |  |  |
|          | Subject                                                                                                                                                                               |                                                                      |  |  |  |  |  |  |
|          | LUC                                                                                                                                                                                   | CATION OF SURVEY GRIDS AND<br>REFERENCING                            |  |  |  |  |  |  |
|          | 6.01                                                                                                                                                                                  |                                                                      |  |  |  |  |  |  |
|          | 1                                                                                                                                                                                     |                                                                      |  |  |  |  |  |  |
|          | GEOPHYSICS FOR ARCHAEOLOGY<br>AND ENGINEERING                                                                                                                                         |                                                                      |  |  |  |  |  |  |
|          |                                                                                                                                                                                       | /INEYARD HOUSET: 01684 592266TON UPON SEVERNE: info@stratascan.co.uk |  |  |  |  |  |  |
|          | WR8 0SA E: milo@stratascali.co.uk   WR8 0SA www.stratascali.co.uk   SUMO<br>GROUP<br>MEMBER Image: Sumo<br>Solution   Scale<br>1:2000 0m 20 40 60 80 100m   Plot Checked by Issue No. |                                                                      |  |  |  |  |  |  |
|          |                                                                                                                                                                                       |                                                                      |  |  |  |  |  |  |
|          |                                                                                                                                                                                       |                                                                      |  |  |  |  |  |  |
|          |                                                                                                                                                                                       |                                                                      |  |  |  |  |  |  |
|          |                                                                                                                                                                                       |                                                                      |  |  |  |  |  |  |
|          |                                                                                                                                                                                       |                                                                      |  |  |  |  |  |  |
|          |                                                                                                                                                                                       | A3   DGE   01                                                        |  |  |  |  |  |  |
|          | Survey                                                                                                                                                                                | y date Drawn by Figure No.<br>PR 16 TR 02                            |  |  |  |  |  |  |
|          | 7 11                                                                                                                                                                                  |                                                                      |  |  |  |  |  |  |