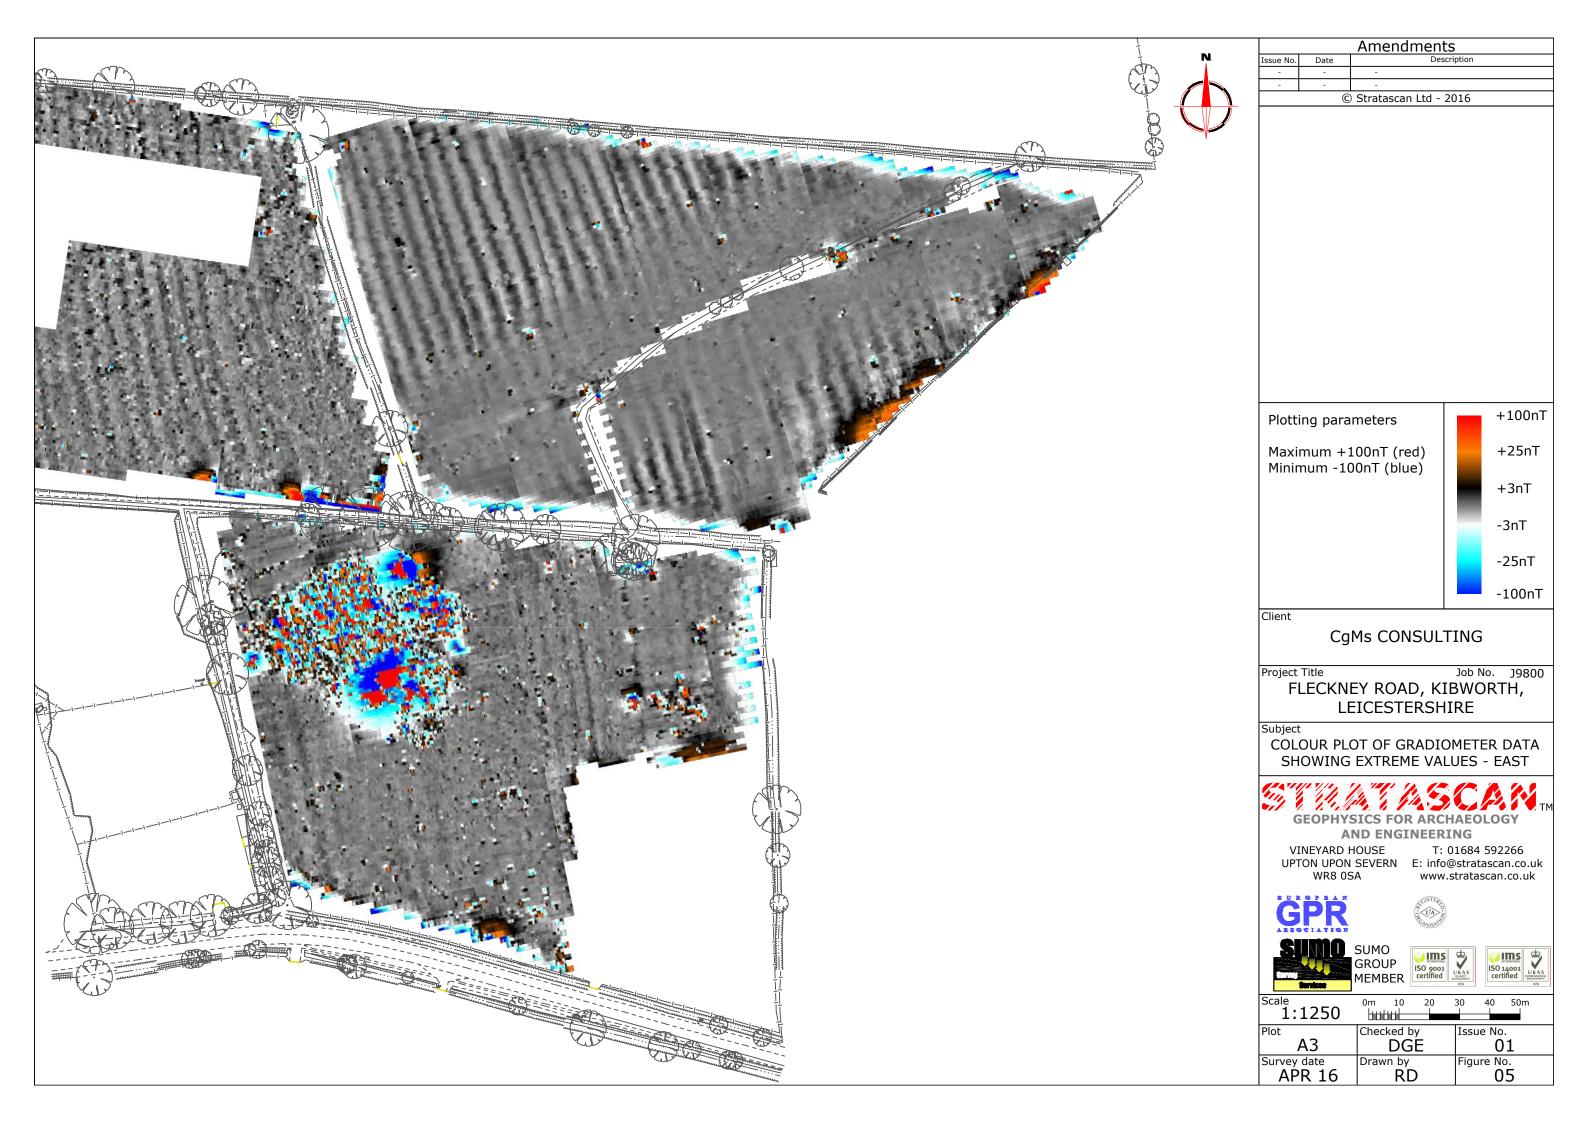

96

|          |                                                                                                                                                                                       | Ana an dra anta                                                      |  |  |  |  |  |  |
|----------|---------------------------------------------------------------------------------------------------------------------------------------------------------------------------------------|----------------------------------------------------------------------|--|--|--|--|--|--|
| N        | Issue No.                                                                                                                                                                             | Amendments                                                           |  |  |  |  |  |  |
|          | -                                                                                                                                                                                     |                                                                      |  |  |  |  |  |  |
| 7        | © Stratascan Ltd - 2016                                                                                                                                                               |                                                                      |  |  |  |  |  |  |
| J        |                                                                                                                                                                                       |                                                                      |  |  |  |  |  |  |
|          |                                                                                                                                                                                       |                                                                      |  |  |  |  |  |  |
|          |                                                                                                                                                                                       |                                                                      |  |  |  |  |  |  |
|          |                                                                                                                                                                                       |                                                                      |  |  |  |  |  |  |
|          |                                                                                                                                                                                       |                                                                      |  |  |  |  |  |  |
| <i>G</i> |                                                                                                                                                                                       |                                                                      |  |  |  |  |  |  |
|          |                                                                                                                                                                                       |                                                                      |  |  |  |  |  |  |
| Ī        |                                                                                                                                                                                       |                                                                      |  |  |  |  |  |  |
| tra      |                                                                                                                                                                                       |                                                                      |  |  |  |  |  |  |
| (P)      |                                                                                                                                                                                       |                                                                      |  |  |  |  |  |  |
| S S      | OS GRID REFERENCES                                                                                                                                                                    |                                                                      |  |  |  |  |  |  |
|          | A 467072.70, 293966.68                                                                                                                                                                |                                                                      |  |  |  |  |  |  |
|          | B 467280.47, 293936.14                                                                                                                                                                |                                                                      |  |  |  |  |  |  |
|          | C 467354.91, 293999.56                                                                                                                                                                |                                                                      |  |  |  |  |  |  |
|          | D 467441.20, 294025.15                                                                                                                                                                |                                                                      |  |  |  |  |  |  |
|          | E 467429.50, 293959.09                                                                                                                                                                |                                                                      |  |  |  |  |  |  |
|          | <b>F</b> 467515.78, 293984.68                                                                                                                                                         |                                                                      |  |  |  |  |  |  |
|          | G 467324.58, 293833.53                                                                                                                                                                |                                                                      |  |  |  |  |  |  |
|          | H 467442.07, 293857.94                                                                                                                                                                |                                                                      |  |  |  |  |  |  |
|          |                                                                                                                                                                                       |                                                                      |  |  |  |  |  |  |
|          |                                                                                                                                                                                       | CgMs CONSULTING                                                      |  |  |  |  |  |  |
|          | Project Title Job No. J9800                                                                                                                                                           |                                                                      |  |  |  |  |  |  |
|          |                                                                                                                                                                                       | FLECKNEY ROAD, KIBWORTH,<br>LEICESTERSHIRE                           |  |  |  |  |  |  |
|          | Subject                                                                                                                                                                               |                                                                      |  |  |  |  |  |  |
|          | LUC                                                                                                                                                                                   | CATION OF SURVEY GRIDS AND<br>REFERENCING                            |  |  |  |  |  |  |
|          | 6.01                                                                                                                                                                                  |                                                                      |  |  |  |  |  |  |
|          | 1                                                                                                                                                                                     |                                                                      |  |  |  |  |  |  |
|          | GEOPHYSICS FOR ARCHAEOLOGY<br>AND ENGINEERING                                                                                                                                         |                                                                      |  |  |  |  |  |  |
|          |                                                                                                                                                                                       | /INEYARD HOUSET: 01684 592266TON UPON SEVERNE: info@stratascan.co.uk |  |  |  |  |  |  |
|          | WR8 0SA E: milo@stratascali.co.uk   WR8 0SA www.stratascali.co.uk   SUMO<br>GROUP<br>MEMBER Image: Sumo<br>Solution   Scale<br>1:2000 0m 20 40 60 80 100m   Plot Checked by Issue No. |                                                                      |  |  |  |  |  |  |
|          |                                                                                                                                                                                       |                                                                      |  |  |  |  |  |  |
|          |                                                                                                                                                                                       |                                                                      |  |  |  |  |  |  |
|          |                                                                                                                                                                                       |                                                                      |  |  |  |  |  |  |
|          |                                                                                                                                                                                       |                                                                      |  |  |  |  |  |  |
|          |                                                                                                                                                                                       |                                                                      |  |  |  |  |  |  |
|          |                                                                                                                                                                                       | A3   DGE   01                                                        |  |  |  |  |  |  |
|          | Survey                                                                                                                                                                                | y date Drawn by Figure No.<br>PR 16 TR 02                            |  |  |  |  |  |  |
|          | 7 11                                                                                                                                                                                  |                                                                      |  |  |  |  |  |  |