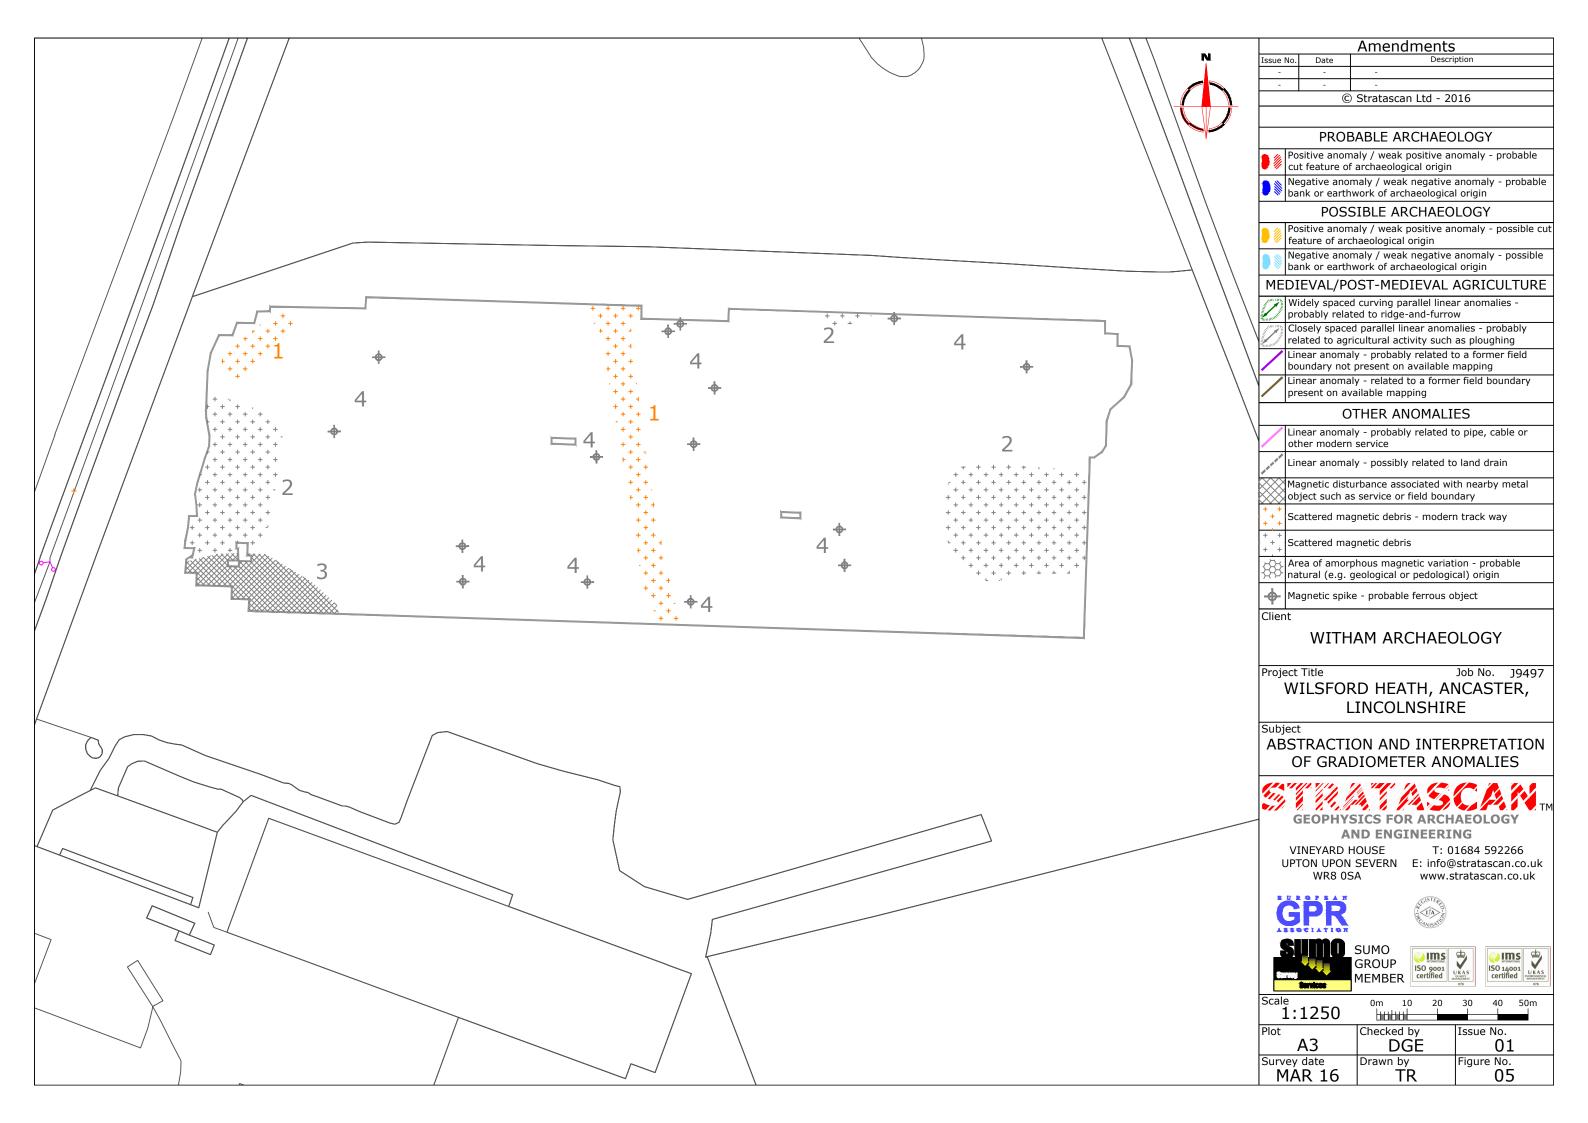

Client

WITHAM ARCHAEOLOGY

Project Title

Job No. J9497 WILSFORD HEATH, ANCASTER,

LINCOLNSHIRE

Subject

LOCATION PLAN OF SURVEY AREA

AND ENGINEERING VINEYARD HOUSE