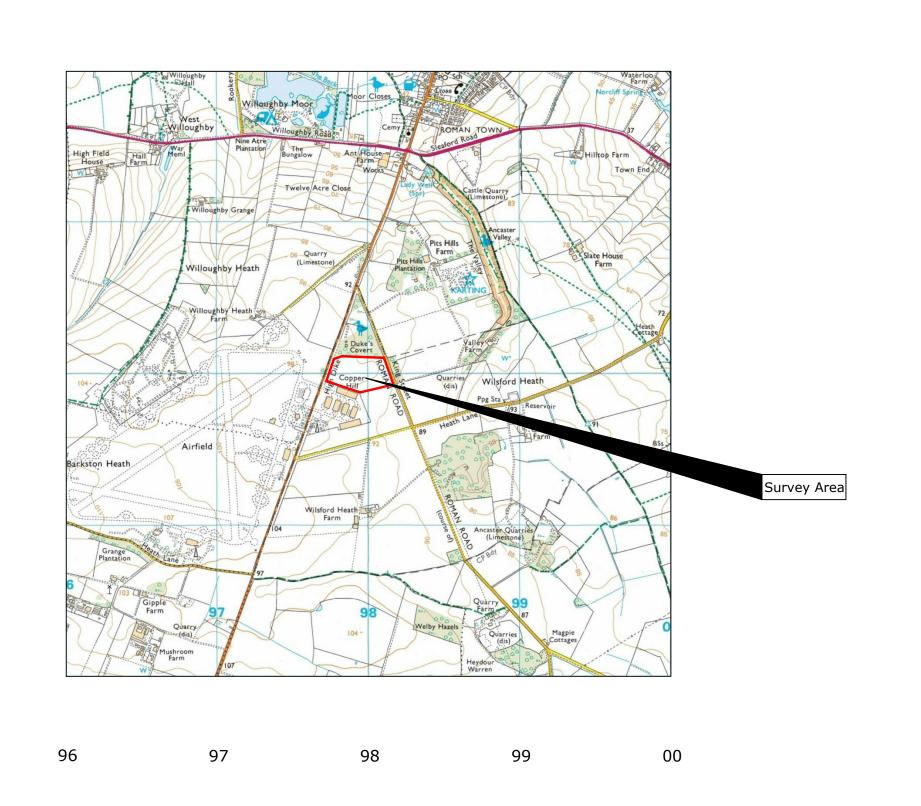

Reproduced from Ordnance Survey's 1:25 000 map of 1998 with the permission of the controller of Her Majesty's Stationery Office. Crown Copyright reserved. Licence No: AL 50125A Licencee: Stratascan Ltd. Vineyard House Upper Hook Road Upton Upon Severn WR8 0SA

44

43

42

41

40

OS 100km square = SK

Site centred on NGR

SK 978 420

Client

WITHAM ARCHAEOLOGY

Project Title

Job No. J9497 WILSFORD HEATH, ANCASTER,

LINCOLNSHIRE

Subject

LOCATION PLAN OF SURVEY AREA

AND ENGINEERING VINEYARD HOUSE