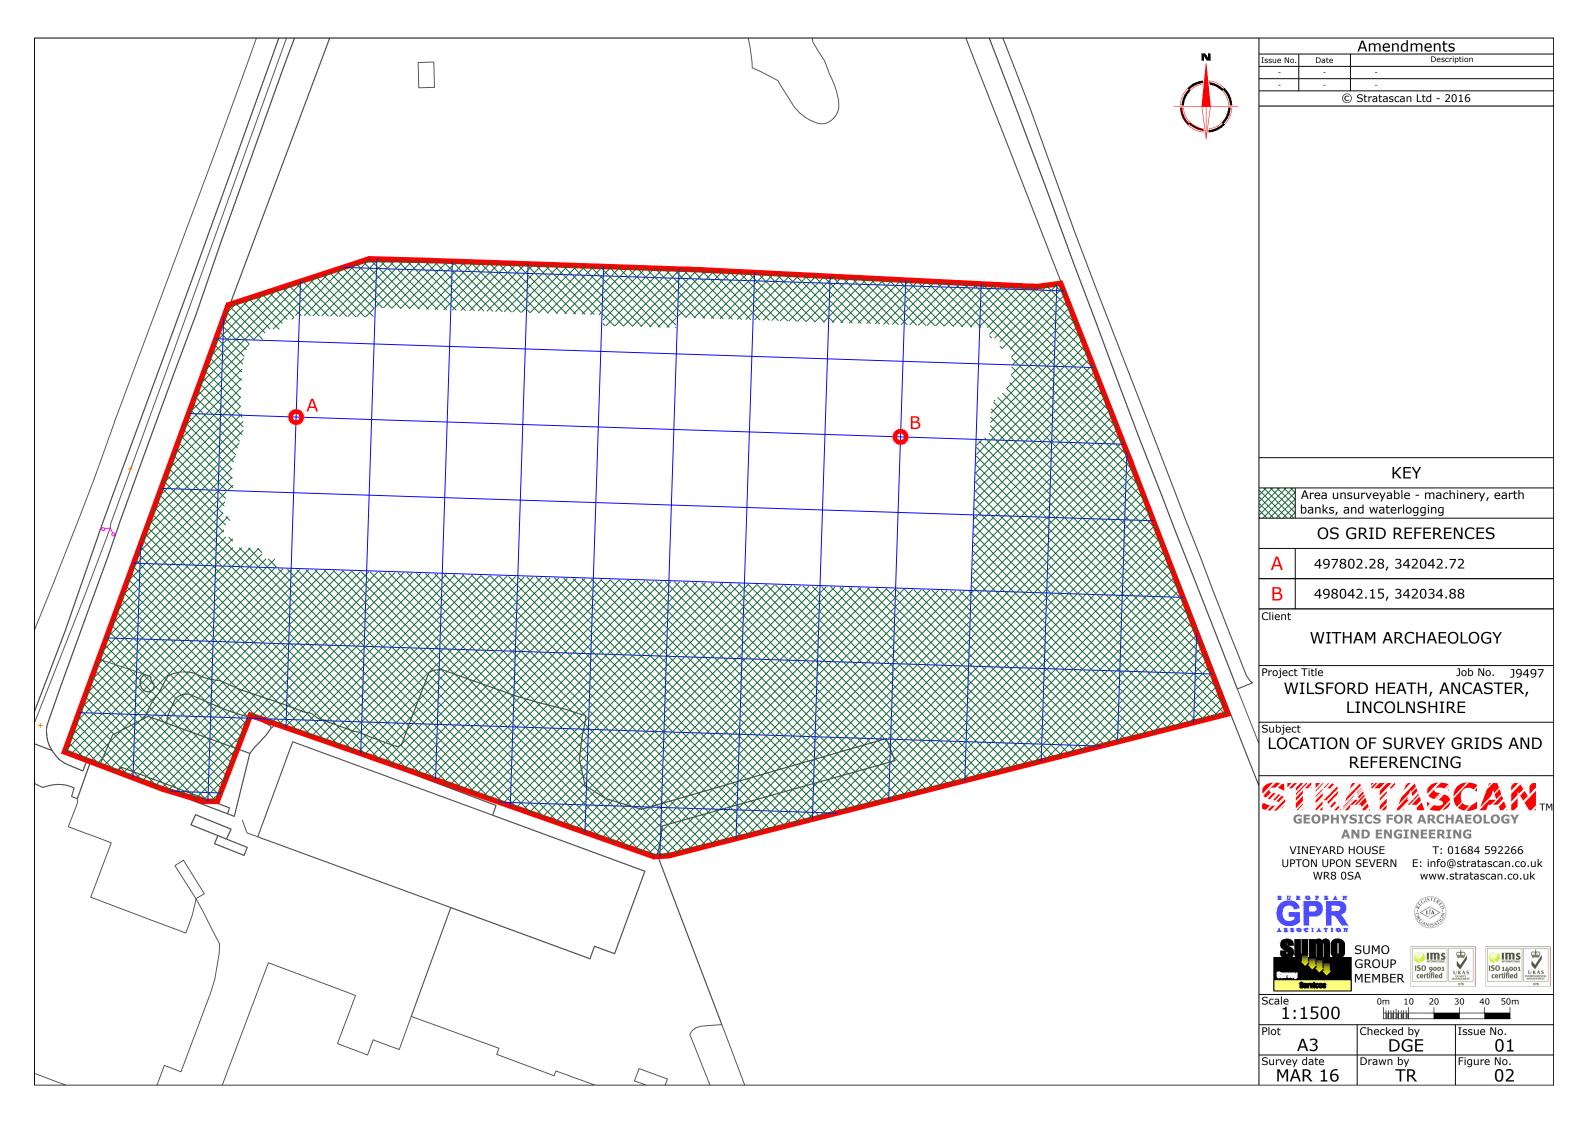

Client

WITHAM ARCHAEOLOGY

Project Title

Job No. J9497 WILSFORD HEATH, ANCASTER,

LINCOLNSHIRE

Subject

LOCATION PLAN OF SURVEY AREA

AND ENGINEERING VINEYARD HOUSE