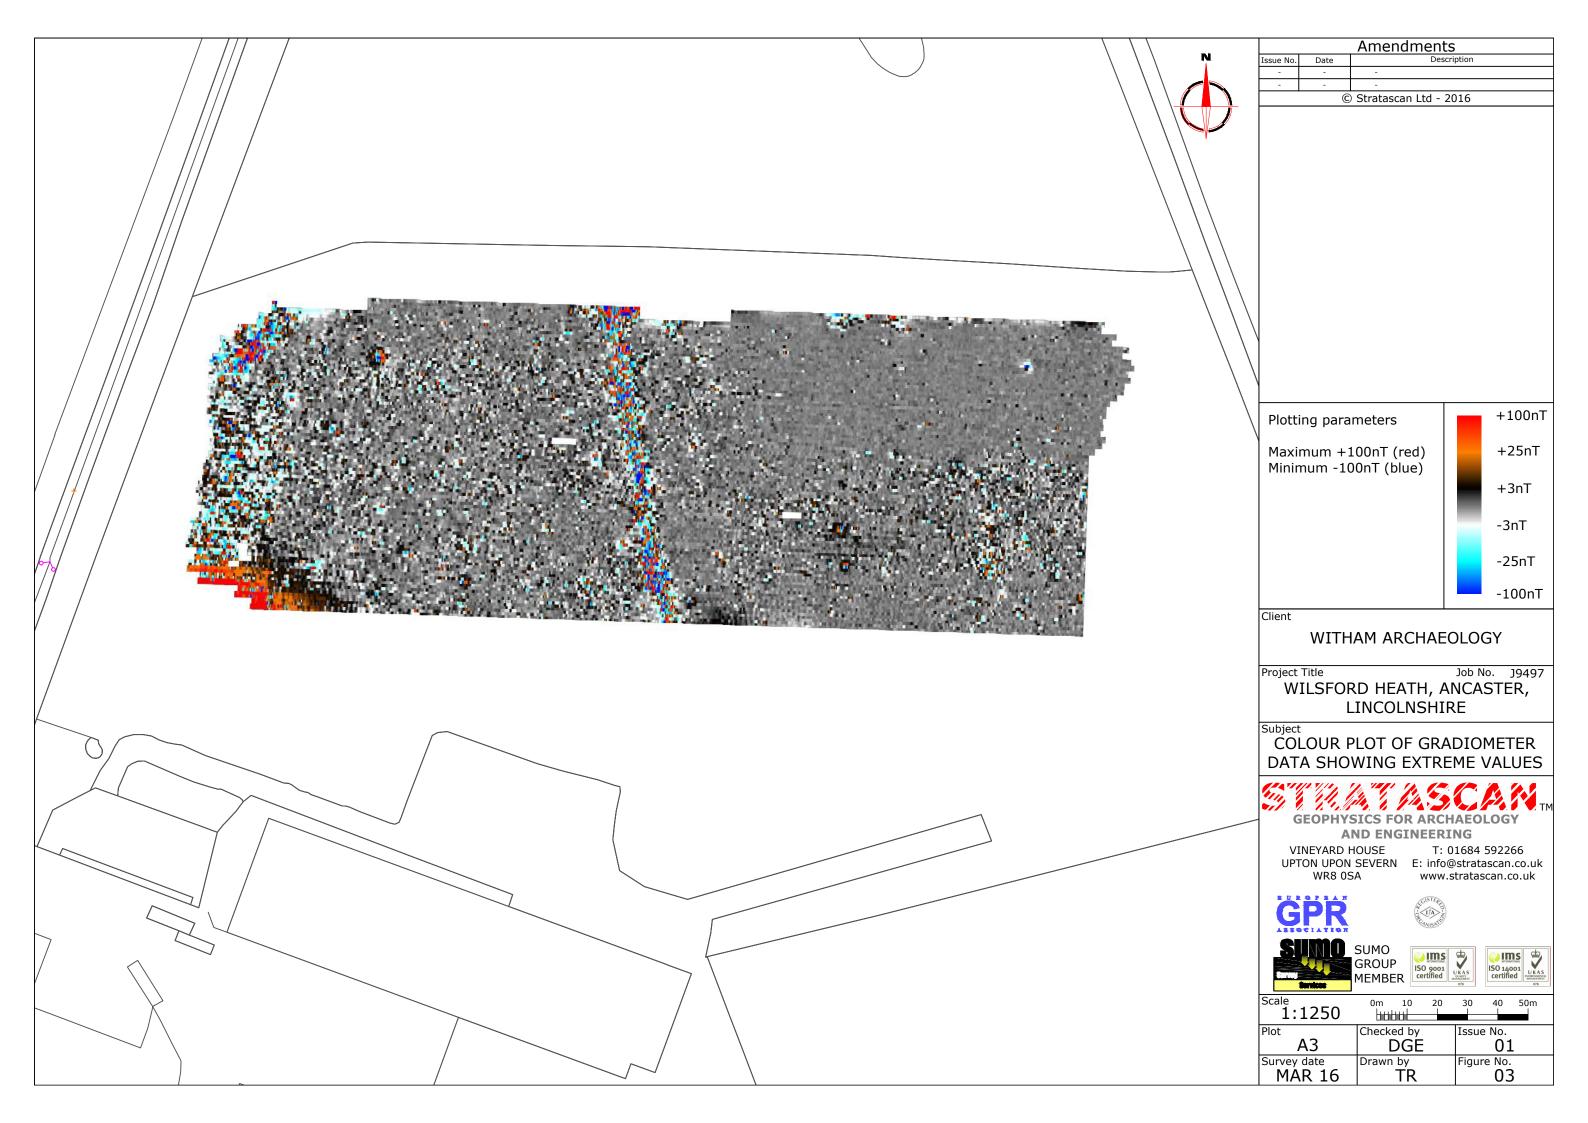

Client

WITHAM ARCHAEOLOGY

Project Title

Job No. J9497 WILSFORD HEATH, ANCASTER,

LINCOLNSHIRE

Subject

LOCATION PLAN OF SURVEY AREA

AND ENGINEERING VINEYARD HOUSE