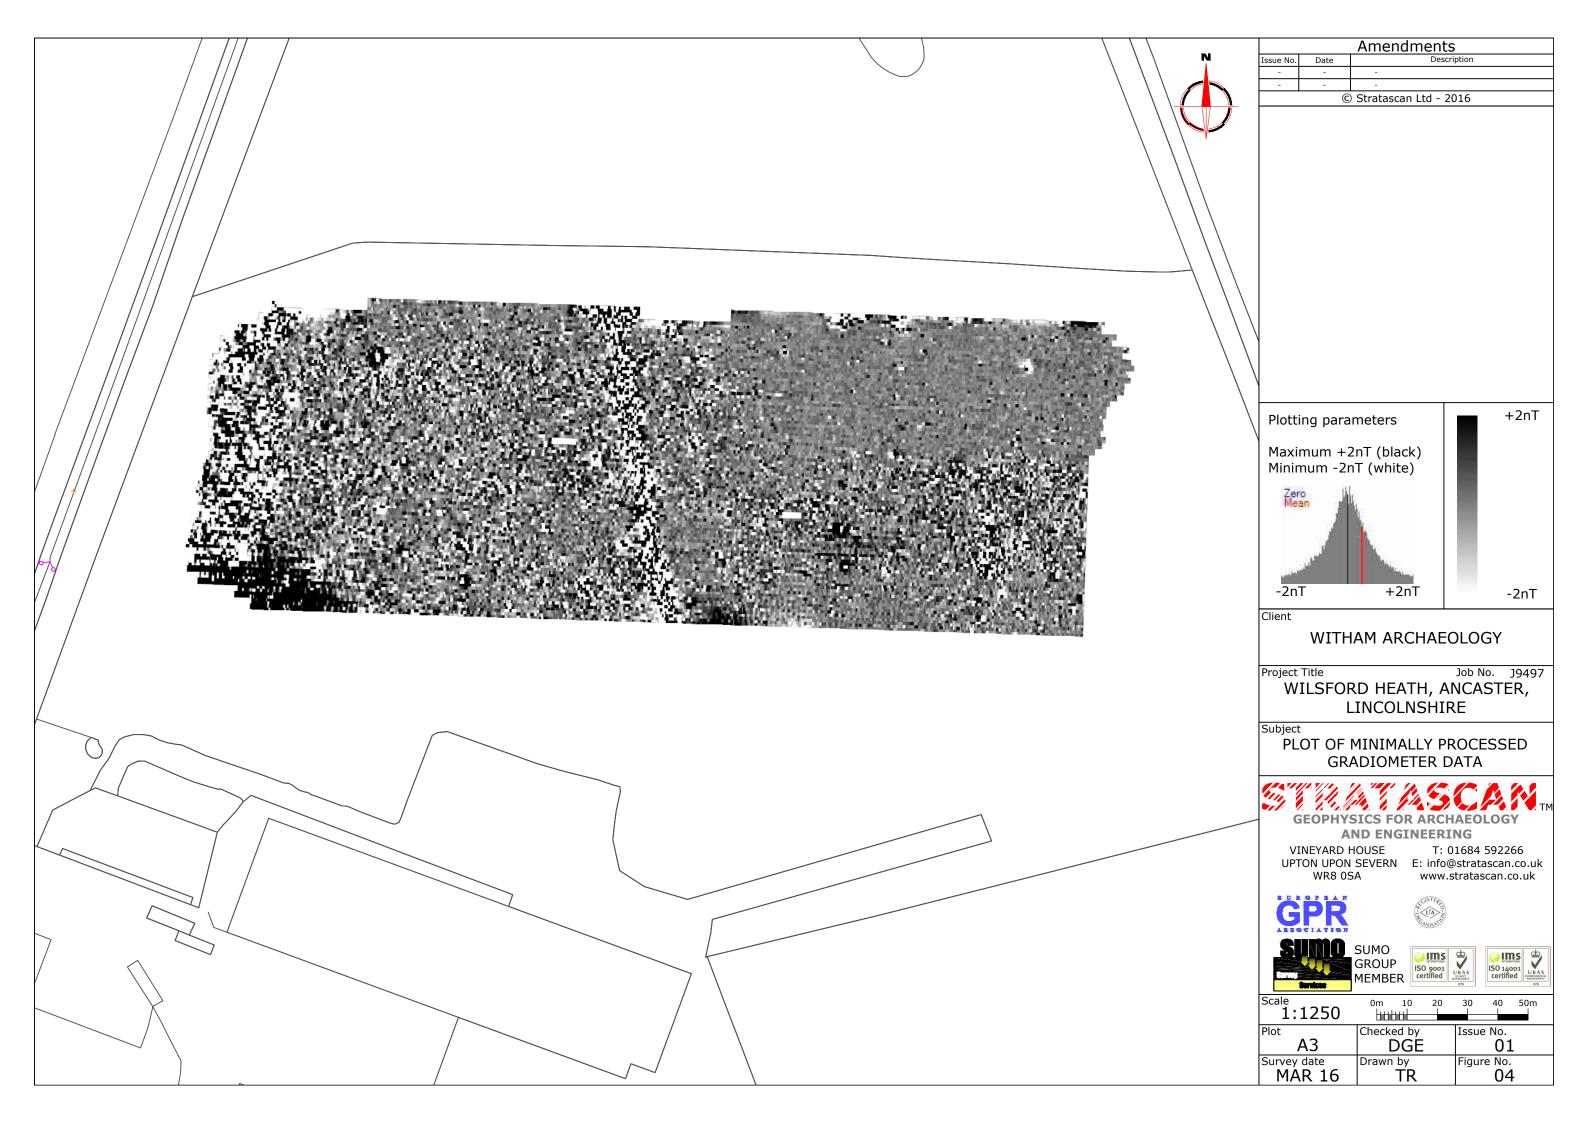

Client

WITHAM ARCHAEOLOGY

Project Title

Job No. J9497 WILSFORD HEATH, ANCASTER,

LINCOLNSHIRE

Subject

LOCATION PLAN OF SURVEY AREA

AND ENGINEERING VINEYARD HOUSE