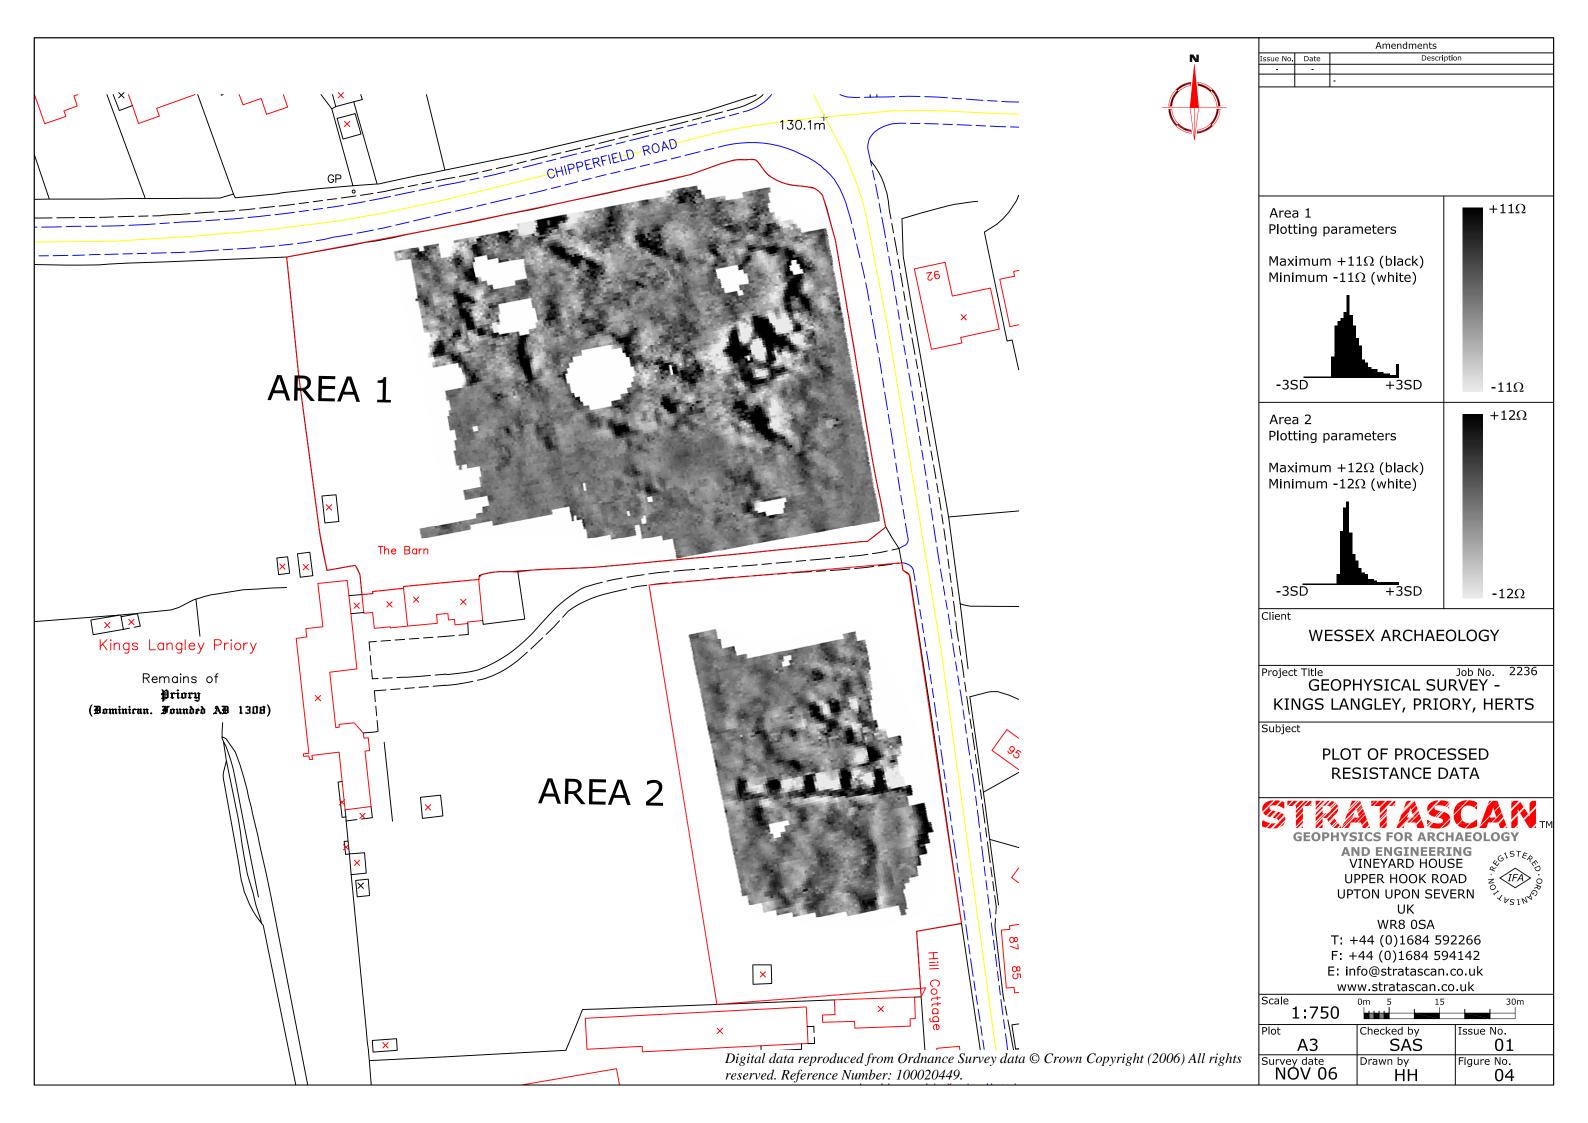

Amendments Description

|           | OS GRID COORDINATES                      |  |  |
|-----------|------------------------------------------|--|--|
| Α         | 506575.362,202785.309                    |  |  |
| В         | 506586.067,202727.286                    |  |  |
| O         | 506550.234,202694.339                    |  |  |
| D         | 506556.234,202665.122                    |  |  |
| A-B       | Base line                                |  |  |
| C,D,<br>E | Referencing points                       |  |  |
| 2         | Grid number                              |  |  |
|           | Limit of dense vegetation and allotments |  |  |
| Client    |                                          |  |  |

## **GEOPHYSICS FOR ARCHAEOLOGY**

| 1:1000                | 0m  | 10          | 20     | 30     | 40               | 50<br>———————————————————————————————————— |
|-----------------------|-----|-------------|--------|--------|------------------|--------------------------------------------|
| Plot<br>A3            | Che | cked b      | y<br>S | Issue  | No.<br><b>01</b> |                                            |
| Survey date<br>NOV 06 | Dra | wn by<br>SR |        | Figure | No.<br>02        |                                            |

| TAX                                                                                      |                                                                                                                                                                                                                                                                                                                                                                                                                                                                                                                                                                                                                                                                                                                                                                                                                                                                                                                                                                                                                                                                                                                                                                                                                                                                                                                                                                                                                                                                                                                                                                                                                                                                                                                                                                                                                                                                                                                                                                                                                                                                                                                                |
|------------------------------------------------------------------------------------------------------------------------------|--------------------------------------------------------------------------------------------------------------------------------------------------------------------------------------------------------------------------------------------------------------------------------------------------------------------------------------------------------------------------------------------------------------------------------------------------------------------------------------------------------------------------------------------------------------------------------------------------------------------------------------------------------------------------------------------------------------------------------------------------------------------------------------------------------------------------------------------------------------------------------------------------------------------------------------------------------------------------------------------------------------------------------------------------------------------------------------------------------------------------------------------------------------------------------------------------------------------------------------------------------------------------------------------------------------------------------------------------------------------------------------------------------------------------------------------------------------------------------------------------------------------------------------------------------------------------------------------------------------------------------------------------------------------------------------------------------------------------------------------------------------------------------------------------------------------------------------------------------------------------------------------------------------------------------------------------------------------------------------------------------------------------------------------------------------------------------------------------------------------------------|
| 1 8 A V X X                                                                                                                  |                                                                                                                                                                                                                                                                                                                                                                                                                                                                                                                                                                                                                                                                                                                                                                                                                                                                                                                                                                                                                                                                                                                                                                                                                                                                                                                                                                                                                                                                                                                                                                                                                                                                                                                                                                                                                                                                                                                                                                                                                                                                                                                                |
|                                                                                                                              | OS GRID COORDINATES                                                                                                                                                                                                                                                                                                                                                                                                                                                                                                                                                                                                                                                                                                                                                                                                                                                                                                                                                                                                                                                                                                                                                                                                                                                                                                                                                                                                                                                                                                                                                                                                                                                                                                                                                                                                                                                                                                                                                                                                                                                                                                            |
| AREA 1 2                                                                                                                     | A 506575.362,202785.309                                                                                                                                                                                                                                                                                                                                                                                                                                                                                                                                                                                                                                                                                                                                                                                                                                                                                                                                                                                                                                                                                                                                                                                                                                                                                                                                                                                                                                                                                                                                                                                                                                                                                                                                                                                                                                                                                                                                                                                                                                                                                                        |
|                                                                                                                              | B 506586.067,202727.286                                                                                                                                                                                                                                                                                                                                                                                                                                                                                                                                                                                                                                                                                                                                                                                                                                                                                                                                                                                                                                                                                                                                                                                                                                                                                                                                                                                                                                                                                                                                                                                                                                                                                                                                                                                                                                                                                                                                                                                                                                                                                                        |
|                                                                                                                              | C 506550.234,202694.339                                                                                                                                                                                                                                                                                                                                                                                                                                                                                                                                                                                                                                                                                                                                                                                                                                                                                                                                                                                                                                                                                                                                                                                                                                                                                                                                                                                                                                                                                                                                                                                                                                                                                                                                                                                                                                                                                                                                                                                                                                                                                                        |
| × 3 6                                                                                                                        | D 506556.234,202665.122                                                                                                                                                                                                                                                                                                                                                                                                                                                                                                                                                                                                                                                                                                                                                                                                                                                                                                                                                                                                                                                                                                                                                                                                                                                                                                                                                                                                                                                                                                                                                                                                                                                                                                                                                                                                                                                                                                                                                                                                                                                                                                        |
| The Barn                                                                                                                     | A-B Base line                                                                                                                                                                                                                                                                                                                                                                                                                                                                                                                                                                                                                                                                                                                                                                                                                                                                                                                                                                                                                                                                                                                                                                                                                                                                                                                                                                                                                                                                                                                                                                                                                                                                                                                                                                                                                                                                                                                                                                                                                                                                                                                  |
| $\frac{1}{1}$                                                                                                                | C,D,<br>E Referencing points                                                                                                                                                                                                                                                                                                                                                                                                                                                                                                                                                                                                                                                                                                                                                                                                                                                                                                                                                                                                                                                                                                                                                                                                                                                                                                                                                                                                                                                                                                                                                                                                                                                                                                                                                                                                                                                                                                                                                                                                                                                                                                   |
| Kings Langley Priory                                                                                                         | 2 Grid number                                                                                                                                                                                                                                                                                                                                                                                                                                                                                                                                                                                                                                                                                                                                                                                                                                                                                                                                                                                                                                                                                                                                                                                                                                                                                                                                                                                                                                                                                                                                                                                                                                                                                                                                                                                                                                                                                                                                                                                                                                                                                                                  |
| Remains of ** ** ** ** ** ** ** ** ** ** ** ** **                                                                            | Limit of dense vegetation and allotments                                                                                                                                                                                                                                                                                                                                                                                                                                                                                                                                                                                                                                                                                                                                                                                                                                                                                                                                                                                                                                                                                                                                                                                                                                                                                                                                                                                                                                                                                                                                                                                                                                                                                                                                                                                                                                                                                                                                                                                                                                                                                       |
| (Bominican. Founded AB 1308)                                                                                                 | WESSEX ARCHAEOLOGY                                                                                                                                                                                                                                                                                                                                                                                                                                                                                                                                                                                                                                                                                                                                                                                                                                                                                                                                                                                                                                                                                                                                                                                                                                                                                                                                                                                                                                                                                                                                                                                                                                                                                                                                                                                                                                                                                                                                                                                                                                                                                                             |
| AREA 2                                                                                                                       | Project Title Job No. 2236 GEOPHYSICAL SURVEY - KINGS LANGLEY, PRIORY, HERTS                                                                                                                                                                                                                                                                                                                                                                                                                                                                                                                                                                                                                                                                                                                                                                                                                                                                                                                                                                                                                                                                                                                                                                                                                                                                                                                                                                                                                                                                                                                                                                                                                                                                                                                                                                                                                                                                                                                                                                                                                                                   |
| 12 15                                                                                                                        | Subject SITE PLAN SHOWING LOCATION OF SURVEY GRIDS AND REFERENCING                                                                                                                                                                                                                                                                                                                                                                                                                                                                                                                                                                                                                                                                                                                                                                                                                                                                                                                                                                                                                                                                                                                                                                                                                                                                                                                                                                                                                                                                                                                                                                                                                                                                                                                                                                                                                                                                                                                                                                                                                                                             |
| The Rudolf Steiner                                                                                                           | GEOPHYSICS FOR ARCHAEOLOGY  AND ENGINEERING  VINEYARD HOUSE  UPPER HOOK ROAD  UPTON UPON SEVERN  UK  WR8 0SA                                                                                                                                                                                                                                                                                                                                                                                                                                                                                                                                                                                                                                                                                                                                                                                                                                                                                                                                                                                                                                                                                                                                                                                                                                                                                                                                                                                                                                                                                                                                                                                                                                                                                                                                                                                                                                                                                                                                                                                                                   |
| Friarswood Cottage                                                                                                           | T: +44 (0)1684 592266 F: +44 (0)1684 594142 E: info@stratascan.co.uk  www.stratascan.co.uk  Scale 1:1000  WHINN  State  T: +44 (0)1684 592266  Solution  T: +44 (0)1684 592266  T: 448 (0)1684 59266  T: 448 (0)1684 5926  T: 44 |
| Digital data reproduced from Ordnance Survey data © Crown Copyright (2006) All rights reserved. Reference Number: 100020449. | Plot Checked by Issue No.  A3 Survey date Drawn by Figure No.  NOV 06 SR 02                                                                                                                                                                                                                                                                                                                                                                                                                                                                                                                                                                                                                                                                                                                                                                                                                                                                                                                                                                                                                                                                                                                                                                                                                                                                                                                                                                                                                                                                                                                                                                                                                                                                                                                                                                                                                                                                                                                                                                                                                                                    |