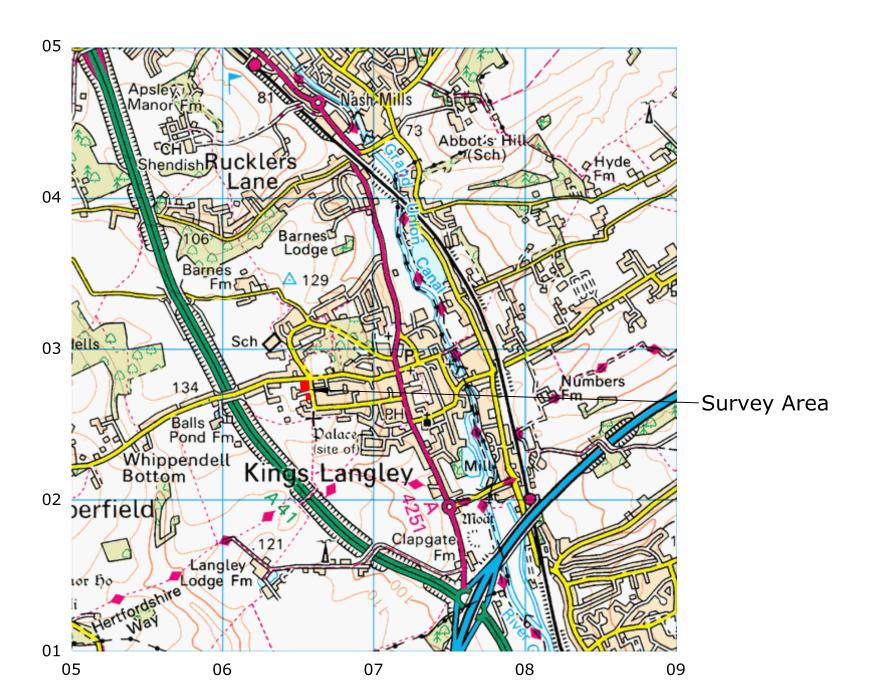

OS 100km square = TL

TRUE

Amendments Description Survey Area Site centred on NGR TL 064 026

Client

**WESSEX ARCHAEOLOGY** 

Project Title

Job No. 2236

, APSINADO

KINGS LANGLEY PRIORY, HERTS

Subject

LOCATION PLAN OF SURVEY AREA

| Scale       | 0m 5       | 00 1000m   |  |  |
|-------------|------------|------------|--|--|
| 1:25 000    |            |            |  |  |
| Plot        | Checked by | Issue No.  |  |  |
| A3          | SAS        | 01         |  |  |
| Survey date | Drawn by   | Figure No. |  |  |
| NOV 06      | SR         | 01         |  |  |