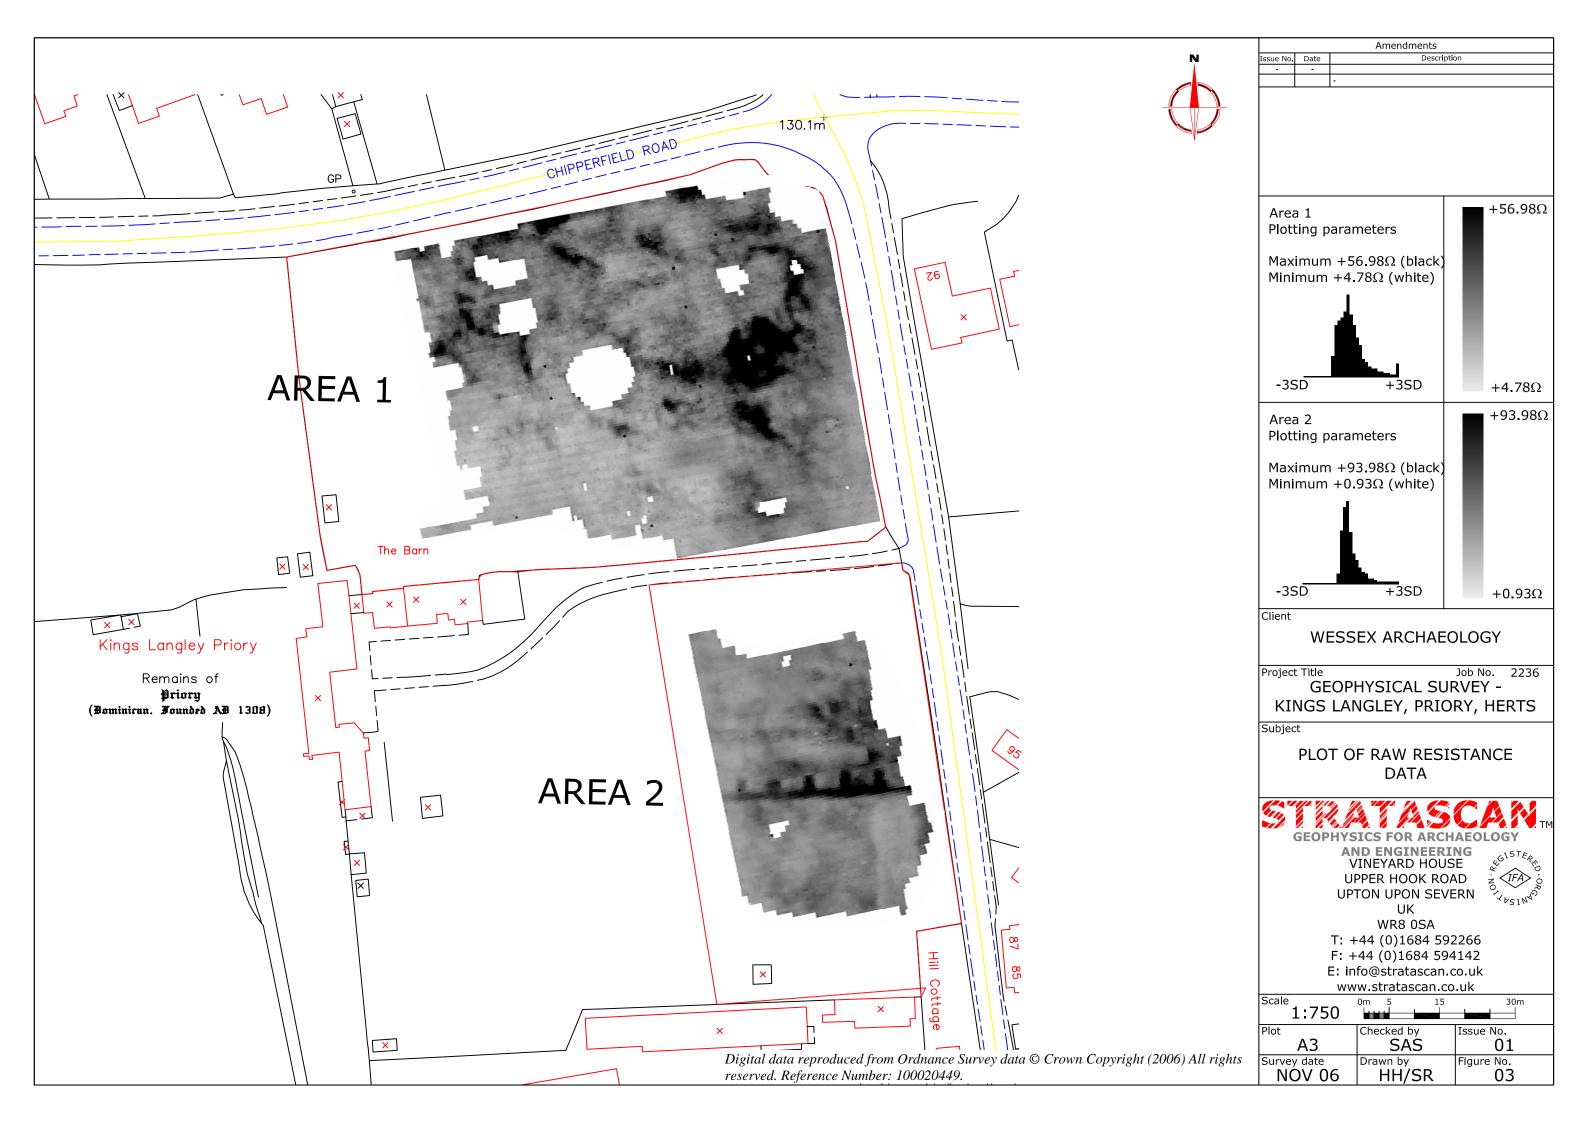

Amendments Description

|           | OS GRID COORDINATES                      |  |  |
|-----------|------------------------------------------|--|--|
| Α         | 506575.362,202785.309                    |  |  |
| В         | 506586.067,202727.286                    |  |  |
| O         | 506550.234,202694.339                    |  |  |
| D         | 506556.234,202665.122                    |  |  |
| A-B       | Base line                                |  |  |
| C,D,<br>E | Referencing points                       |  |  |
| 2         | Grid number                              |  |  |
|           | Limit of dense vegetation and allotments |  |  |
| Client    |                                          |  |  |

## **GEOPHYSICS FOR ARCHAEOLOGY**

| 1:1000                | 0m  | 10          | 20     | 30     | 40               | 50<br>———————————————————————————————————— |
|-----------------------|-----|-------------|--------|--------|------------------|--------------------------------------------|
| Plot<br>A3            | Che | cked b      | y<br>S | Issue  | No.<br><b>01</b> |                                            |
| Survey date<br>NOV 06 | Dra | wn by<br>SR |        | Figure | No.<br>02        |                                            |

| TAX                                                                                      |                                                                                                                                                                                                                                                                                                                                                                                                                                                                                                                                                                                                                                                                                                                                                                                                                                                                                                                                                                                                                                                                                                                                                                                                                                                                                                                                                                                                                                                                                                                                                                                                                                                                                                                                                                                                                                                                                                                                                                                                                                                                                                                                |
|------------------------------------------------------------------------------------------------------------------------------|--------------------------------------------------------------------------------------------------------------------------------------------------------------------------------------------------------------------------------------------------------------------------------------------------------------------------------------------------------------------------------------------------------------------------------------------------------------------------------------------------------------------------------------------------------------------------------------------------------------------------------------------------------------------------------------------------------------------------------------------------------------------------------------------------------------------------------------------------------------------------------------------------------------------------------------------------------------------------------------------------------------------------------------------------------------------------------------------------------------------------------------------------------------------------------------------------------------------------------------------------------------------------------------------------------------------------------------------------------------------------------------------------------------------------------------------------------------------------------------------------------------------------------------------------------------------------------------------------------------------------------------------------------------------------------------------------------------------------------------------------------------------------------------------------------------------------------------------------------------------------------------------------------------------------------------------------------------------------------------------------------------------------------------------------------------------------------------------------------------------------------|
| 1 8 A V X X                                                                                                                  |                                                                                                                                                                                                                                                                                                                                                                                                                                                                                                                                                                                                                                                                                                                                                                                                                                                                                                                                                                                                                                                                                                                                                                                                                                                                                                                                                                                                                                                                                                                                                                                                                                                                                                                                                                                                                                                                                                                                                                                                                                                                                                                                |
|                                                                                                                              | OS GRID COORDINATES                                                                                                                                                                                                                                                                                                                                                                                                                                                                                                                                                                                                                                                                                                                                                                                                                                                                                                                                                                                                                                                                                                                                                                                                                                                                                                                                                                                                                                                                                                                                                                                                                                                                                                                                                                                                                                                                                                                                                                                                                                                                                                            |
| AREA 1 2                                                                                                                     | A 506575.362,202785.309                                                                                                                                                                                                                                                                                                                                                                                                                                                                                                                                                                                                                                                                                                                                                                                                                                                                                                                                                                                                                                                                                                                                                                                                                                                                                                                                                                                                                                                                                                                                                                                                                                                                                                                                                                                                                                                                                                                                                                                                                                                                                                        |
|                                                                                                                              | B 506586.067,202727.286                                                                                                                                                                                                                                                                                                                                                                                                                                                                                                                                                                                                                                                                                                                                                                                                                                                                                                                                                                                                                                                                                                                                                                                                                                                                                                                                                                                                                                                                                                                                                                                                                                                                                                                                                                                                                                                                                                                                                                                                                                                                                                        |
|                                                                                                                              | C 506550.234,202694.339                                                                                                                                                                                                                                                                                                                                                                                                                                                                                                                                                                                                                                                                                                                                                                                                                                                                                                                                                                                                                                                                                                                                                                                                                                                                                                                                                                                                                                                                                                                                                                                                                                                                                                                                                                                                                                                                                                                                                                                                                                                                                                        |
| × 3 6                                                                                                                        | D 506556.234,202665.122                                                                                                                                                                                                                                                                                                                                                                                                                                                                                                                                                                                                                                                                                                                                                                                                                                                                                                                                                                                                                                                                                                                                                                                                                                                                                                                                                                                                                                                                                                                                                                                                                                                                                                                                                                                                                                                                                                                                                                                                                                                                                                        |
| The Barn                                                                                                                     | A-B Base line                                                                                                                                                                                                                                                                                                                                                                                                                                                                                                                                                                                                                                                                                                                                                                                                                                                                                                                                                                                                                                                                                                                                                                                                                                                                                                                                                                                                                                                                                                                                                                                                                                                                                                                                                                                                                                                                                                                                                                                                                                                                                                                  |
| $\frac{1}{1}$                                                                                                                | C,D,<br>E Referencing points                                                                                                                                                                                                                                                                                                                                                                                                                                                                                                                                                                                                                                                                                                                                                                                                                                                                                                                                                                                                                                                                                                                                                                                                                                                                                                                                                                                                                                                                                                                                                                                                                                                                                                                                                                                                                                                                                                                                                                                                                                                                                                   |
| Kings Langley Priory                                                                                                         | 2 Grid number                                                                                                                                                                                                                                                                                                                                                                                                                                                                                                                                                                                                                                                                                                                                                                                                                                                                                                                                                                                                                                                                                                                                                                                                                                                                                                                                                                                                                                                                                                                                                                                                                                                                                                                                                                                                                                                                                                                                                                                                                                                                                                                  |
| Remains of ** ** ** ** ** ** ** ** ** ** ** ** **                                                                            | Limit of dense vegetation and allotments                                                                                                                                                                                                                                                                                                                                                                                                                                                                                                                                                                                                                                                                                                                                                                                                                                                                                                                                                                                                                                                                                                                                                                                                                                                                                                                                                                                                                                                                                                                                                                                                                                                                                                                                                                                                                                                                                                                                                                                                                                                                                       |
| (Bominican. Founded AB 1308)                                                                                                 | WESSEX ARCHAEOLOGY                                                                                                                                                                                                                                                                                                                                                                                                                                                                                                                                                                                                                                                                                                                                                                                                                                                                                                                                                                                                                                                                                                                                                                                                                                                                                                                                                                                                                                                                                                                                                                                                                                                                                                                                                                                                                                                                                                                                                                                                                                                                                                             |
| AREA 2                                                                                                                       | Project Title Job No. 2236 GEOPHYSICAL SURVEY - KINGS LANGLEY, PRIORY, HERTS                                                                                                                                                                                                                                                                                                                                                                                                                                                                                                                                                                                                                                                                                                                                                                                                                                                                                                                                                                                                                                                                                                                                                                                                                                                                                                                                                                                                                                                                                                                                                                                                                                                                                                                                                                                                                                                                                                                                                                                                                                                   |
| 12 15                                                                                                                        | Subject SITE PLAN SHOWING LOCATION OF SURVEY GRIDS AND REFERENCING                                                                                                                                                                                                                                                                                                                                                                                                                                                                                                                                                                                                                                                                                                                                                                                                                                                                                                                                                                                                                                                                                                                                                                                                                                                                                                                                                                                                                                                                                                                                                                                                                                                                                                                                                                                                                                                                                                                                                                                                                                                             |
| The Rudolf Steiner                                                                                                           | GEOPHYSICS FOR ARCHAEOLOGY  AND ENGINEERING  VINEYARD HOUSE  UPPER HOOK ROAD  UPTON UPON SEVERN  UK  WR8 0SA                                                                                                                                                                                                                                                                                                                                                                                                                                                                                                                                                                                                                                                                                                                                                                                                                                                                                                                                                                                                                                                                                                                                                                                                                                                                                                                                                                                                                                                                                                                                                                                                                                                                                                                                                                                                                                                                                                                                                                                                                   |
| Friarswood Cottage                                                                                                           | T: +44 (0)1684 592266 F: +44 (0)1684 594142 E: info@stratascan.co.uk  www.stratascan.co.uk  Scale 1:1000  WHINN  State  T: +44 (0)1684 592266  Solution  T: +44 (0)1684 592266  T: 448 (0)1684 59266  T: 448 (0)1684 5926  T: 44 |
| Digital data reproduced from Ordnance Survey data © Crown Copyright (2006) All rights reserved. Reference Number: 100020449. | Plot Checked by Issue No.  A3 Survey date Drawn by Figure No.  NOV 06 SR 02                                                                                                                                                                                                                                                                                                                                                                                                                                                                                                                                                                                                                                                                                                                                                                                                                                                                                                                                                                                                                                                                                                                                                                                                                                                                                                                                                                                                                                                                                                                                                                                                                                                                                                                                                                                                                                                                                                                                                                                                                                                    |