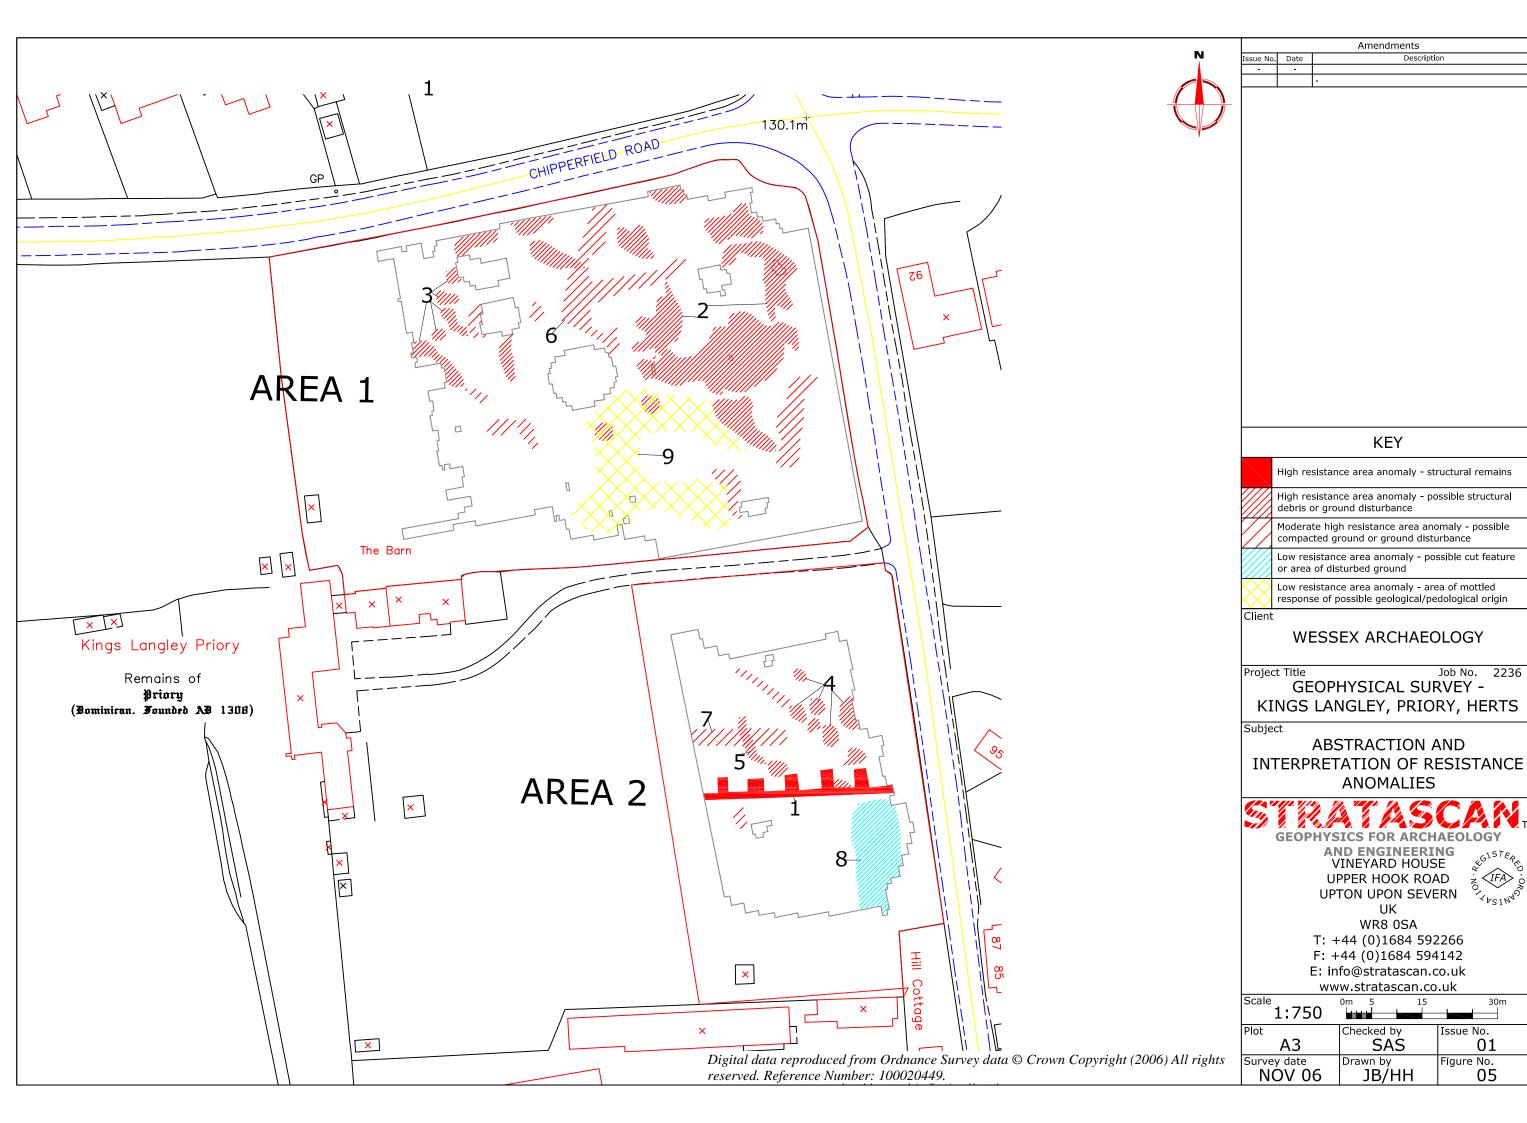

Amendments Description

|           | OS GRID COORDINATES                      |  |  |
|-----------|------------------------------------------|--|--|
| Α         | 506575.362,202785.309                    |  |  |
| В         | 506586.067,202727.286                    |  |  |
| O         | 506550.234,202694.339                    |  |  |
| D         | 506556.234,202665.122                    |  |  |
| A-B       | Base line                                |  |  |
| C,D,<br>E | Referencing points                       |  |  |
| 2         | Grid number                              |  |  |
|           | Limit of dense vegetation and allotments |  |  |
| Client    |                                          |  |  |

## **GEOPHYSICS FOR ARCHAEOLOGY**

| 1:1000                | 0m  | 10          | 20     | 30     | 40               | 50<br>———————————————————————————————————— |
|-----------------------|-----|-------------|--------|--------|------------------|--------------------------------------------|
| Plot<br>A3            | Che | cked b      | y<br>S | Issue  | No.<br><b>01</b> |                                            |
| Survey date<br>NOV 06 | Dra | wn by<br>SR |        | Figure | No.<br>02        |                                            |

| TAX                                                                                      |                                                                                                                                                                                                                                                                                                                                                                                                                                                                                                                                                                                                                                                                                                                                                                                                                                                                                                                                                                                                                                                                                                                                                                                                                                                                                                                                                                                                                                                                                                                                                                                                                                                                                                                                                                                                                                                                                                                                                                                                                                                                                                                                |
|------------------------------------------------------------------------------------------------------------------------------|--------------------------------------------------------------------------------------------------------------------------------------------------------------------------------------------------------------------------------------------------------------------------------------------------------------------------------------------------------------------------------------------------------------------------------------------------------------------------------------------------------------------------------------------------------------------------------------------------------------------------------------------------------------------------------------------------------------------------------------------------------------------------------------------------------------------------------------------------------------------------------------------------------------------------------------------------------------------------------------------------------------------------------------------------------------------------------------------------------------------------------------------------------------------------------------------------------------------------------------------------------------------------------------------------------------------------------------------------------------------------------------------------------------------------------------------------------------------------------------------------------------------------------------------------------------------------------------------------------------------------------------------------------------------------------------------------------------------------------------------------------------------------------------------------------------------------------------------------------------------------------------------------------------------------------------------------------------------------------------------------------------------------------------------------------------------------------------------------------------------------------|
| 1 8 A V X X                                                                                                                  |                                                                                                                                                                                                                                                                                                                                                                                                                                                                                                                                                                                                                                                                                                                                                                                                                                                                                                                                                                                                                                                                                                                                                                                                                                                                                                                                                                                                                                                                                                                                                                                                                                                                                                                                                                                                                                                                                                                                                                                                                                                                                                                                |
|                                                                                                                              | OS GRID COORDINATES                                                                                                                                                                                                                                                                                                                                                                                                                                                                                                                                                                                                                                                                                                                                                                                                                                                                                                                                                                                                                                                                                                                                                                                                                                                                                                                                                                                                                                                                                                                                                                                                                                                                                                                                                                                                                                                                                                                                                                                                                                                                                                            |
| AREA 1 2                                                                                                                     | A 506575.362,202785.309                                                                                                                                                                                                                                                                                                                                                                                                                                                                                                                                                                                                                                                                                                                                                                                                                                                                                                                                                                                                                                                                                                                                                                                                                                                                                                                                                                                                                                                                                                                                                                                                                                                                                                                                                                                                                                                                                                                                                                                                                                                                                                        |
|                                                                                                                              | B 506586.067,202727.286                                                                                                                                                                                                                                                                                                                                                                                                                                                                                                                                                                                                                                                                                                                                                                                                                                                                                                                                                                                                                                                                                                                                                                                                                                                                                                                                                                                                                                                                                                                                                                                                                                                                                                                                                                                                                                                                                                                                                                                                                                                                                                        |
|                                                                                                                              | C 506550.234,202694.339                                                                                                                                                                                                                                                                                                                                                                                                                                                                                                                                                                                                                                                                                                                                                                                                                                                                                                                                                                                                                                                                                                                                                                                                                                                                                                                                                                                                                                                                                                                                                                                                                                                                                                                                                                                                                                                                                                                                                                                                                                                                                                        |
| × 3 6                                                                                                                        | D 506556.234,202665.122                                                                                                                                                                                                                                                                                                                                                                                                                                                                                                                                                                                                                                                                                                                                                                                                                                                                                                                                                                                                                                                                                                                                                                                                                                                                                                                                                                                                                                                                                                                                                                                                                                                                                                                                                                                                                                                                                                                                                                                                                                                                                                        |
| The Barn                                                                                                                     | A-B Base line                                                                                                                                                                                                                                                                                                                                                                                                                                                                                                                                                                                                                                                                                                                                                                                                                                                                                                                                                                                                                                                                                                                                                                                                                                                                                                                                                                                                                                                                                                                                                                                                                                                                                                                                                                                                                                                                                                                                                                                                                                                                                                                  |
| $\frac{1}{1}$                                                                                                                | C,D,<br>E Referencing points                                                                                                                                                                                                                                                                                                                                                                                                                                                                                                                                                                                                                                                                                                                                                                                                                                                                                                                                                                                                                                                                                                                                                                                                                                                                                                                                                                                                                                                                                                                                                                                                                                                                                                                                                                                                                                                                                                                                                                                                                                                                                                   |
| Kings Langley Priory                                                                                                         | 2 Grid number                                                                                                                                                                                                                                                                                                                                                                                                                                                                                                                                                                                                                                                                                                                                                                                                                                                                                                                                                                                                                                                                                                                                                                                                                                                                                                                                                                                                                                                                                                                                                                                                                                                                                                                                                                                                                                                                                                                                                                                                                                                                                                                  |
| Remains of ** ** ** ** ** ** ** ** ** ** ** ** **                                                                            | Limit of dense vegetation and allotments                                                                                                                                                                                                                                                                                                                                                                                                                                                                                                                                                                                                                                                                                                                                                                                                                                                                                                                                                                                                                                                                                                                                                                                                                                                                                                                                                                                                                                                                                                                                                                                                                                                                                                                                                                                                                                                                                                                                                                                                                                                                                       |
| (Bominican. Founded AB 1308)                                                                                                 | WESSEX ARCHAEOLOGY                                                                                                                                                                                                                                                                                                                                                                                                                                                                                                                                                                                                                                                                                                                                                                                                                                                                                                                                                                                                                                                                                                                                                                                                                                                                                                                                                                                                                                                                                                                                                                                                                                                                                                                                                                                                                                                                                                                                                                                                                                                                                                             |
| AREA 2                                                                                                                       | Project Title Job No. 2236 GEOPHYSICAL SURVEY - KINGS LANGLEY, PRIORY, HERTS                                                                                                                                                                                                                                                                                                                                                                                                                                                                                                                                                                                                                                                                                                                                                                                                                                                                                                                                                                                                                                                                                                                                                                                                                                                                                                                                                                                                                                                                                                                                                                                                                                                                                                                                                                                                                                                                                                                                                                                                                                                   |
| 12 15                                                                                                                        | Subject SITE PLAN SHOWING LOCATION OF SURVEY GRIDS AND REFERENCING                                                                                                                                                                                                                                                                                                                                                                                                                                                                                                                                                                                                                                                                                                                                                                                                                                                                                                                                                                                                                                                                                                                                                                                                                                                                                                                                                                                                                                                                                                                                                                                                                                                                                                                                                                                                                                                                                                                                                                                                                                                             |
| The Rudolf Steiner                                                                                                           | GEOPHYSICS FOR ARCHAEOLOGY  AND ENGINEERING  VINEYARD HOUSE  UPPER HOOK ROAD  UPTON UPON SEVERN  UK  WR8 0SA                                                                                                                                                                                                                                                                                                                                                                                                                                                                                                                                                                                                                                                                                                                                                                                                                                                                                                                                                                                                                                                                                                                                                                                                                                                                                                                                                                                                                                                                                                                                                                                                                                                                                                                                                                                                                                                                                                                                                                                                                   |
| Friarswood Cottage                                                                                                           | T: +44 (0)1684 592266 F: +44 (0)1684 594142 E: info@stratascan.co.uk  www.stratascan.co.uk  Scale 1:1000  WHINN  State  T: +44 (0)1684 592266  Solution  T: +44 (0)1684 592266  T: 448 (0)1684 59266  T: 448 (0)1684 5926  T: 44 |
| Digital data reproduced from Ordnance Survey data © Crown Copyright (2006) All rights reserved. Reference Number: 100020449. | Plot Checked by Issue No.  A3 Survey date Drawn by Figure No.  NOV 06 SR 02                                                                                                                                                                                                                                                                                                                                                                                                                                                                                                                                                                                                                                                                                                                                                                                                                                                                                                                                                                                                                                                                                                                                                                                                                                                                                                                                                                                                                                                                                                                                                                                                                                                                                                                                                                                                                                                                                                                                                                                                                                                    |